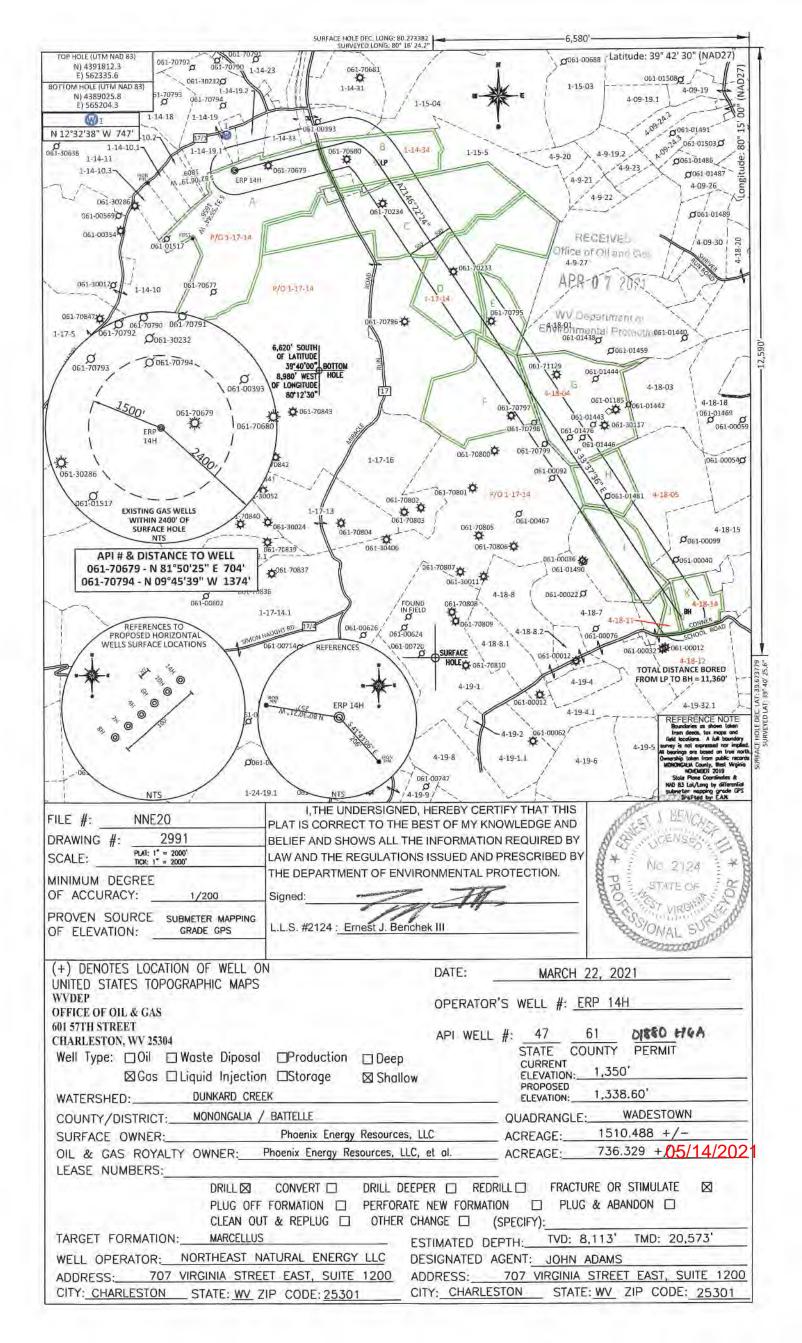

# ERP 14H AREA OF REVIEW

r

\_\_\_\_\_

| API Number | Well Name               | Well Number | Operator                                     | Latitude (NAD 83) | Longitude (NAD 83) | тмр     | TVD   | Comments             |
|------------|-------------------------|-------------|----------------------------------------------|-------------------|--------------------|---------|-------|----------------------|
| 061-70233  | Jos & W L Parks         | 1           | South Penn Oil (S. Penn Nat. Gas)            | 39.668246         | -80.256552         | 1-17-14 | NA    | Pre 1929 farm well   |
| 061-70795  | Ora Masters             | NA          | NA                                           | 39.665585         | -80.253927         | 1-17-14 | NA    | Pre 1929 farm well   |
| 061-01476  | Norman Brookover        | F2-514B     | Eastern Associated / Peabody<br>Coal Company | 39.658771         | -80.248277         | 4-18-04 | NA    | Plugged 9/12/03      |
| 061-01446  | Norman Brookover        | F2-514      | Eastern Associated / Peabody<br>Coal Company | 39.658771         | -80.247339         | 4-18-04 | NA    | Plugged 6/4/03       |
| 061-01481  | Eastern Associated Coal | F2-517      | Eastern Associated / Peabody<br>Coal Company | 39.655426         | -80.245478         | 1-17-14 | NA    | Plugged 10/3/03      |
| 061-70799  | Conway Tennant          | 2           | NA                                           | 39.658687         | -80.25024          | 1-17-14 | NA    | Pre 1929 farm well   |
| 061-70798  | Conway Tennant          | NA          | NA                                           | 39.65949          | -80.250737         | 1-17-14 | NA    | Pre 1929 farm well   |
| 061-70234  | Jas Fox                 | 1           | South Penn Oil (S. Penn Nat. Gas)            | 39.672162         | -80.262369         | 1-17-14 | NA    | Pre 1929 farm well   |
| 061-70680  | Phoebe Steele           | 3325        | Hope Natural Gas Company                     | 39.674596         | -80.264248         | 1-14-34 | NA    | Pre 1929 farm well   |
| 061-00393  | W Tuttle                | 4820        | Hope Natural Gas Company                     | 39.676657         | -80.267061         | 1-14-33 | 2147' | Big Injun (Price&eq) |

RECEIVED Office of Oil and Gas

APR 07 2021

WV Department of Environmental Protection

05/14/2021

| FILE #: NEE20  | DATE:MARCH 22, 2021         |
|----------------|-----------------------------|
| DRAWING #:2991 | OPERATOR'S WELL #: ERP 14H  |
| SCALE: N/A     | API WELL #: 47 61 01260 Her |

|         | PROPERTY OWNER INDEX          |
|---------|-------------------------------|
| 1-17-14 | PHOENIX ENERGY RESOURCES, LLC |
| 1-14-34 | EASTERN ASSOCIATED COAL CORP. |
| 4-18-04 | NORMAN C. BROOKOVER           |
| 4-18-05 | EASTERN ROYALTY CORP.         |
| 4-18-11 | DALE L. COPELAND              |
| 4-18-12 | JOSEPH A. & LEE ANN SHUMILOFF |
| 4-18-14 | GARY ALLEN COPELAND           |

|   | LEASE INDEX       |   |                   |
|---|-------------------|---|-------------------|
| A | WV-061-005667-001 | G | WV-061-005272-001 |
| B | WV-061-005667-001 | н | WV-061-005666-001 |
| С | WV-061-003767-004 | 1 | WV-061-003461-001 |
| D | WV-061-005329-001 | J | WV-061-005688-001 |
| E | WV-061-005142-001 | K | WV-061-005486-001 |
| F | WV-061-003767-004 |   |                   |

05/14/2021

| FILE #: NEE20  | DATE: MARCH 22, 2021        |
|----------------|-----------------------------|
| DRAWING #:2991 | OPERATOR'S WELL #: ERP 14H  |
| SCALE:N/A      | API WELL #: 47 61 DISSO HGA |