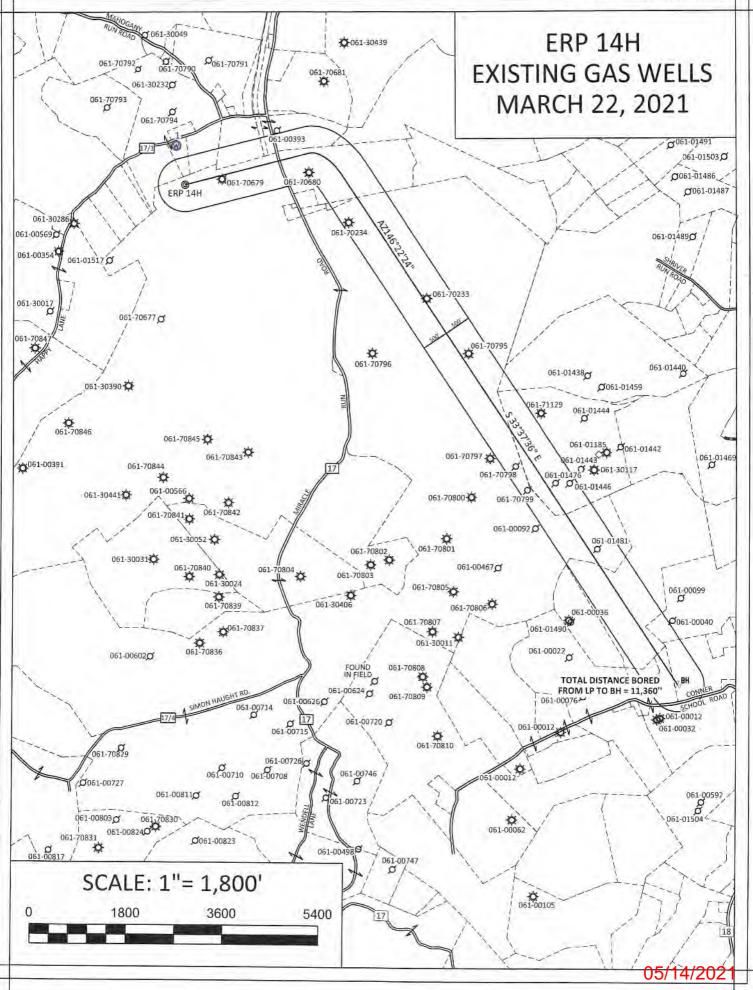

# ERP 14H AREA OF REVIEW

r

\_\_\_\_\_

| API Number | Well Name               | Well Number | Operator                                     | Latitude (NAD 83) | Longitude (NAD 83) | тмр     | TVD   | Comments             |
|------------|-------------------------|-------------|----------------------------------------------|-------------------|--------------------|---------|-------|----------------------|
| 061-70233  | Jos & W L Parks         | 1           | South Penn Oil (S. Penn Nat. Gas)            | 39.668246         | -80.256552         | 1-17-14 | NA    | Pre 1929 farm well   |
| 061-70795  | Ora Masters             | NA          | NA                                           | 39.665585         | -80.253927         | 1-17-14 | NA    | Pre 1929 farm well   |
| 061-01476  | Norman Brookover        | F2-514B     | Eastern Associated / Peabody<br>Coal Company | 39.658771         | -80.248277         | 4-18-04 | NA    | Plugged 9/12/03      |
| 061-01446  | Norman Brookover        | F2-514      | Eastern Associated / Peabody<br>Coal Company | 39.658771         | -80.247339         | 4-18-04 | NA    | Plugged 6/4/03       |
| 061-01481  | Eastern Associated Coal | F2-517      | Eastern Associated / Peabody<br>Coal Company | 39.655426         | -80.245478         | 1-17-14 | NA    | Plugged 10/3/03      |
| 061-70799  | Conway Tennant          | 2           | NA                                           | 39.658687         | -80.25024          | 1-17-14 | NA    | Pre 1929 farm well   |
| 061-70798  | Conway Tennant          | NA          | NA                                           | 39.65949          | -80.250737         | 1-17-14 | NA    | Pre 1929 farm well   |
| 061-70234  | Jas Fox                 | 1           | South Penn Oil (S. Penn Nat. Gas)            | 39.672162         | -80.262369         | 1-17-14 | NA    | Pre 1929 farm well   |
| 061-70680  | Phoebe Steele           | 3325        | Hope Natural Gas Company                     | 39.674596         | -80.264248         | 1-14-34 | NA    | Pre 1929 farm well   |
| 061-00393  | W Tuttle                | 4820        | Hope Natural Gas Company                     | 39.676657         | -80.267061         | 1-14-33 | 2147' | Big Injun (Price&eq) |