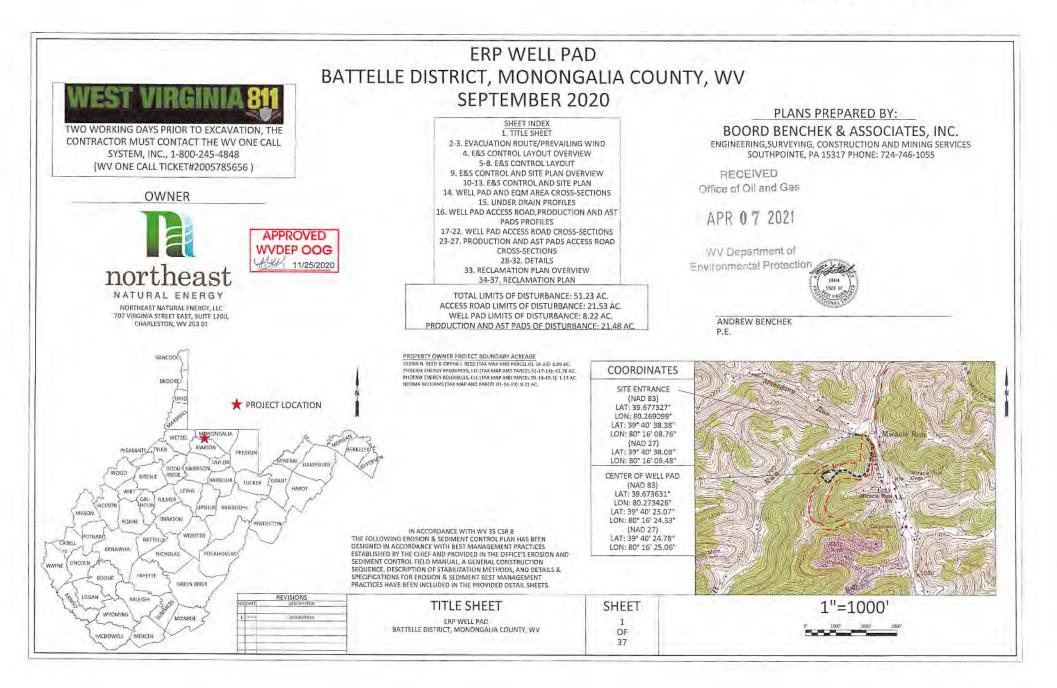

| 21) Total Area to be disturbed, including roads, stockpile area, pits,                                                                                                      | etc., (acres): 51.23 |                                              |
|-----------------------------------------------------------------------------------------------------------------------------------------------------------------------------|----------------------|----------------------------------------------|
| 22) Area to be disturbed for well pad only, less access road (acres):                                                                                                       |                      | RECEIVED<br>Office of Oil and Gas            |
| 23) Describe centralizer placement for each casing string:                                                                                                                  |                      | APR 07 2021                                  |
| Surface: shoe track & every 3rd joint to surface<br>Intermediate: shoe track & every 3rd joint to surface<br>Production: Rigid bow centralizers at shoe track & every other |                      | WV Department of<br>Environmental Protection |