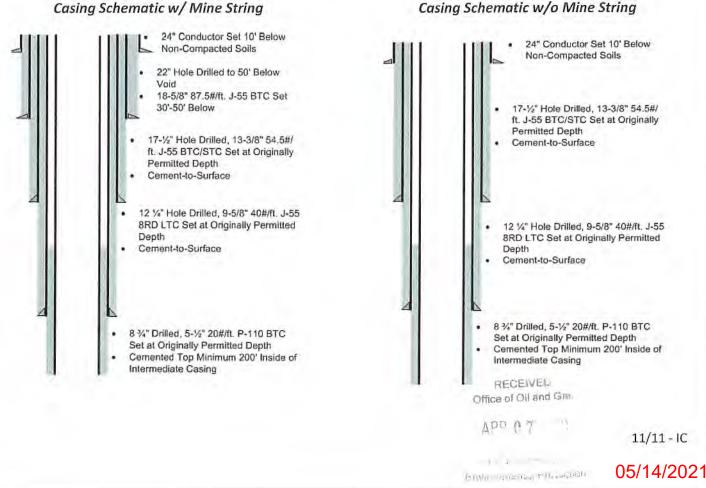

All casings programs submitted to the state incorporate the use of a 24" conductor over the previously used 20" that has long been the industry standard for a typical Marcellus design. The use of 24" conductor casing allows the use of a 22" bit to ream the surface hole, and drill 50' below the void to run a string of 18-5/8" 87.50#/ft J-55 through the section when needed.

The 18-5/8" would be set 30-50' below the void with cement baskets placed directly above and below. The section of pipe below the void would be cemented using the balance method with 100% excess. The section above the void would be cemented separately by using remedial top fill techniques and 30% excess.

With the use of these string sizes and techniques, the surface and intermediate strings do not need to be altered. After a proper WOC time, the surface section of the well would continue to be drilled with a 17-1/2" bit and the 13-3/8" 54.50#/ft freshwater casing would be set at the originally permitted depth.

\*The diagram below visually shows the alternative casing plan should an unanticipated void be encountered.

#### Casing Schematic w/o Mine String