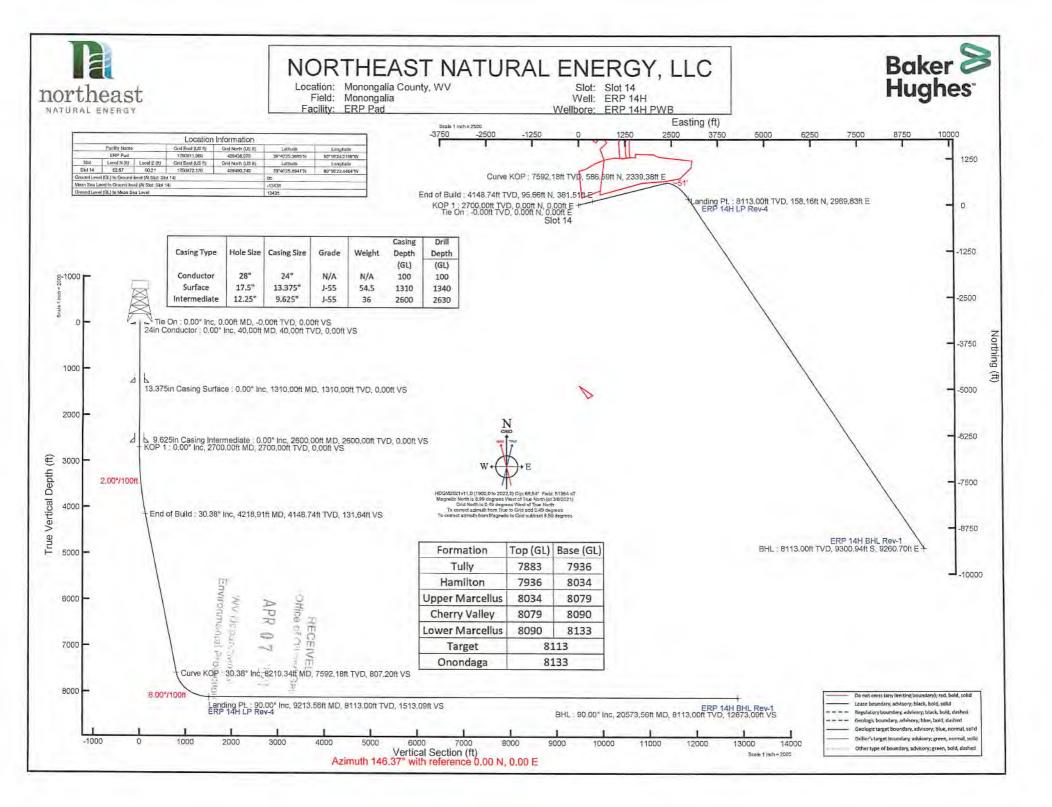

# **PERMIT CONDITIONS**

11. The operator shall provide to the Office of Oil and Gas the dates of each of the following within 30 days of their occurrence: completion of construction of the well pad, commencement of drilling, cessation of drilling, completion of any other permitted well work, and completion of the well. Such notice shall be provided by sending an email to DEPOOGNotify@wv.gov.

05/14/2021

Well Pad Name: ERP

#### STATE OF WEST VIRGINIA DEPARTMENT OF ENVIRONMENTAL PROTECTION, OFFICE OF OIL AND GAS WELL WORK PERMIT APPLICATION

| 1) Well Operato                      | or: Northeast                     | Natural E   | nergy       | 494498281         | Monongalia            | Battelle     | Wadestown                                    |
|--------------------------------------|-----------------------------------|-------------|-------------|-------------------|-----------------------|--------------|----------------------------------------------|
| - 1                                  |                                   |             |             | Operator ID       | County                | District     | Quadrangle                                   |
| 2) Operator's W                      | ell Number: <u>1</u>              | 4H          |             | Well              | Pad Name: ERF         |              |                                              |
| 3) Farm Name/S                       | Surface Owner                     | Phoenix Ene | rgy Resourc | ces LLC Public I  | Road Access: Ro       | oute 17/Mira | cle Run Rd                                   |
| 4) Elevation, cu                     | rrent ground:                     | 1,350'      | El          | evation, propos   | ed post-construc      | tion: 1,338  |                                              |
| 5) Well Type                         | (a) Gas X<br>Other                |             | Oil         | U                 | nderground Stora      | ige          |                                              |
|                                      | (b)If Gas Sl                      | hallow      | Х           | Deep              |                       |              |                                              |
|                                      | Н                                 | orizontal   | X           |                   |                       |              |                                              |
| 6) Existing Pada                     | Yes or No $\underline{N}$         | 0           |             |                   |                       |              |                                              |
| -                                    | get Formation<br>13', 99', 5200 p |             | s), Antici  | ipated Thicknes   | ss and Expected I     | Pressure(s): |                                              |
| 8) Proposed Tot                      | al Vertical De                    | pth: 8,113  | <b>'</b>    |                   |                       |              |                                              |
| 9) Formation at                      | Total Vertical                    | Depth: M    | arcellus    |                   |                       |              |                                              |
| 10) Proposed To                      | otal Measured                     | Depth: 20   | ),573'      |                   |                       |              |                                              |
| 11) Proposed He                      | orizontal Leg I                   | Length: 11  | ,360'       |                   |                       |              |                                              |
| 12) Approximat                       | e Fresh Water                     | Strata Dept | hs:         | 50', 1,242'       |                       |              |                                              |
| 13) Method to D                      | Determine Fres                    | h Water De  | pths: [     | Drillers Log from | m Offset Wells        |              |                                              |
| 14) Approximat                       | e Saltwater De                    | pths: 2,05  | 60', 2,500  | ט'                |                       |              |                                              |
| 15) Approximat                       | e Coal Seam D                     | epths: 500  | )', 1,240   | )'                |                       |              | RECEIVED<br>Office of Oil and Gas            |
| 16) Approximat                       | e Depth to Pos                    | sible Void  | (coal mi    | ne, karst, other) | : <u>NA</u>           |              | APR 0 7 2021                                 |
| 17) Does Propos<br>directly overlyin |                                   |             |             |                   | tive/non-producing No | )            | WV Department of<br>Environmental Protection |
| (a) If Yes, prov                     | vide Mine Info                    | : Name:     | Feder       | ral #2            |                       |              |                                              |
|                                      |                                   | Depth:      | 1,230       | 1                 |                       |              |                                              |
|                                      |                                   | Seam:       | Pittsb      | urgh              |                       |              |                                              |
|                                      |                                   | Owner:      | Phoe        | nix Federal No    | 2 Mining, LLC         |              |                                              |

# CASING AND TUBING PROGRAM

| ТҮРЕ         | Size<br>(in) | <u>New</u><br><u>or</u><br><u>Used</u> | Grade   | <u>Weight per ft.</u><br><u>(lb/ft)</u> | <u>FOOTAGE: For</u><br><u>Drilling (ft)</u> | INTERVALS:<br>Left in Well<br>(ft) | <u>CEMENT:</u><br><u>Fill-up</u><br>(Cu. Ft.)/CTS |
|--------------|--------------|----------------------------------------|---------|-----------------------------------------|---------------------------------------------|------------------------------------|---------------------------------------------------|
| Conductor    | 24           | New                                    | NA      | NA                                      | 100                                         | 100                                | 113/GTS                                           |
| Fresh Water  | 13-3/8       | New                                    | J-55    | 54.5                                    | 1340                                        | 1310                               | 1037/CTS                                          |
| Coal         |              | 1                                      | 10.2.11 | 1                                       |                                             |                                    |                                                   |
| Intermediate | 9-5/8        | New                                    | J-55    | 36                                      | 2630                                        | 2600                               | 900/CTS                                           |
| Production   | 5-1/2        | New                                    | P-110   | 20                                      | 20,573                                      | 20,543                             | 4876                                              |
| Tubing       | 2-7/8        | New                                    | P-110   | 6.5                                     | NA                                          | 8000                               | NA                                                |
| Liners       |              |                                        |         |                                         |                                             |                                    |                                                   |

Buya Harrin 3.23-21

| ТҮРЕ         | Size (in) | <u>Wellbore</u><br>Diameter (in) | <u>Wall</u><br><u>Thickness</u><br><u>(in)</u> | <u>Burst Pressure</u><br>(psi) | Anticipated<br>Max. Internal<br>Pressure (psi) | <u>Cement</u><br><u>Type</u> | <u>Cement</u><br><u>Yield</u><br>(cu. ft./k) |
|--------------|-----------|----------------------------------|------------------------------------------------|--------------------------------|------------------------------------------------|------------------------------|----------------------------------------------|
| Conductor    | 24        | 28                               | 0.375                                          | NA                             | NA                                             | Type 1                       | 1.18                                         |
| Fresh Water  | 13-3/8    | 17-1/2                           | 0.380                                          | 2730                           | 500                                            | Class A                      | 1.19                                         |
| Coal         |           |                                  |                                                |                                |                                                |                              |                                              |
| Intermediate | 9-5/8     | 12-3/8                           | 0.395                                          | 3520                           | 2800                                           | Class A                      | 1.19                                         |
| Production   | 5-1/2     | 8-3/4                            | 0.361                                          | 14,360                         | 11,400                                         | 50:50 POZ                    | 1.07                                         |
| Tubing       | 2-7/5     | NA                               | 0.217                                          | 13,870                         | NA                                             | NA                           | NA                                           |
| Liners       |           |                                  |                                                |                                |                                                |                              |                                              |