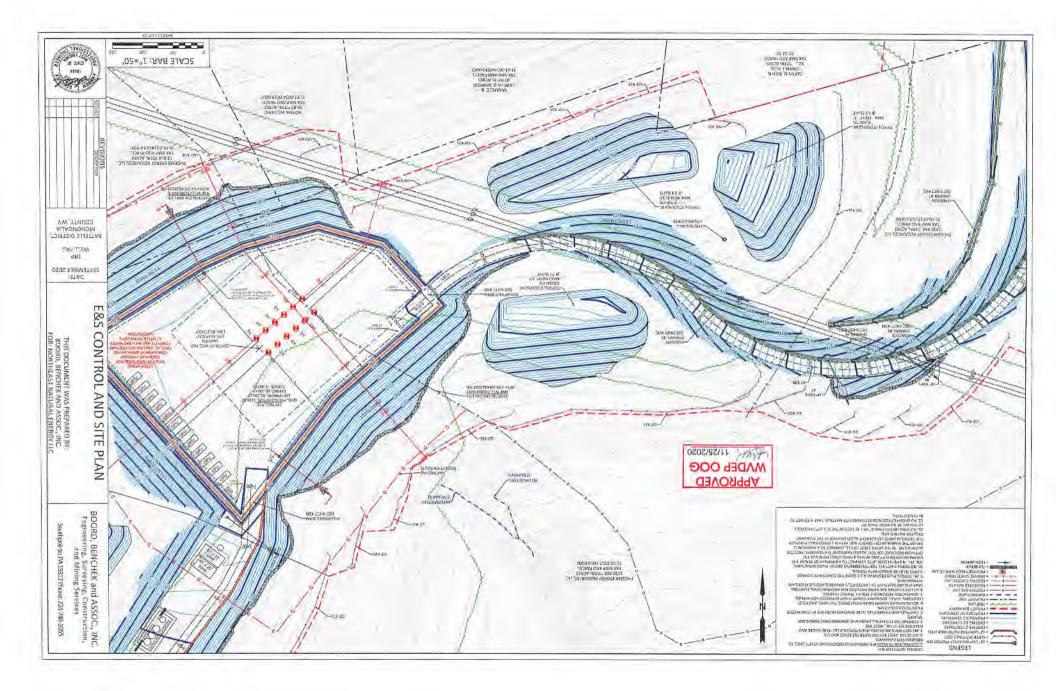

| 21) Total Area to be disturbed, including roads, stockpile area, pits,                                                                                                      | etc., (acres): 51.23 |                                              |
|-----------------------------------------------------------------------------------------------------------------------------------------------------------------------------|----------------------|----------------------------------------------|
| 22) Area to be disturbed for well pad only, less access road (acres):                                                                                                       |                      | RECEIVED<br>Office of Oil and Gas            |
| 23) Describe centralizer placement for each casing string:                                                                                                                  |                      | APR 07 2021                                  |
| Surface: shoe track & every 3rd joint to surface<br>Intermediate: shoe track & every 3rd joint to surface<br>Production: Rigid bow centralizers at shoe track & every other |                      | WV Department of<br>Environmental Protection |