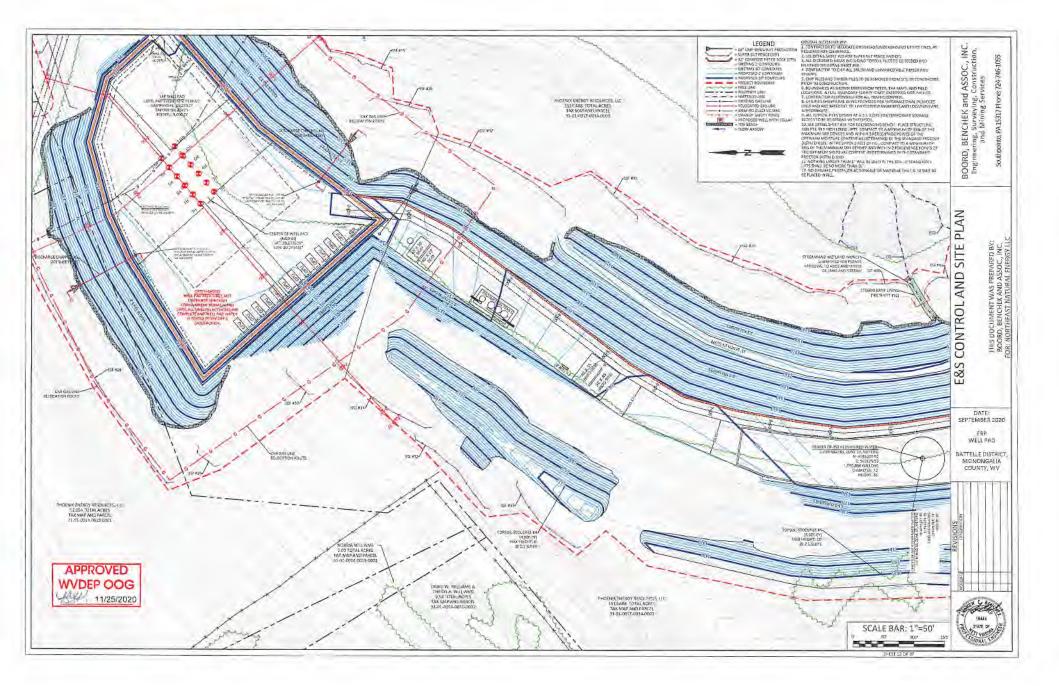

#### 19) Describe proposed well work, including the drilling and plugging back of any pilot hole:

Utilize auger rig to set cellar & conductor. The conductor will be grouted with cement to surface. Mobilize top hole drilling rig. Drill surface section on air. Run surface (freshwater & coal string) casing to desired depth. The surface section will not penetrate sea level. Surface casing will be cemented to surface. Drill intermediate section on air. Run intermediate casing to desired depth. Intermediate casing will be cemented to surface. Drill on air the production section to the start of the curve (KOP). The well will be loaded with synthetic oil base drilling mud (SOBM). Demobilize top hole rig. Mobilize horizontal drilling rig. Finish drilling the production section utilizing MWD surveys and geosteering practices to maintain the wellbore in the Marcellus shale and prevent anti-collision. Production casing will be ran to TD and cement top will be inside the intermediate casing.

| 21) Total Area to be disturbed, including roads, stockpile area, pits,                                                                                                      | etc., (acres): 51.23 |                                              |
|-----------------------------------------------------------------------------------------------------------------------------------------------------------------------------|----------------------|----------------------------------------------|
| 22) Area to be disturbed for well pad only, less access road (acres):                                                                                                       |                      | RECEIVED<br>Office of Oil and Gas            |
| 23) Describe centralizer placement for each casing string:                                                                                                                  |                      | APR 07 2021                                  |
| Surface: shoe track & every 3rd joint to surface<br>Intermediate: shoe track & every 3rd joint to surface<br>Production: Rigid bow centralizers at shoe track & every other |                      | WV Department of<br>Environmental Protection |

#### 25) Proposed borehole conditioning procedures:

from KOP to surface every third joint.

Surface & intermediate on air will utilize high volumetric flow rates of air to ensure the wellbore is clean prior to TOH.

Production section will utilize synthetic oil based drilling mud to properly clean the wellbore. At TD, pump rate and rotation will be maximized and tripping will not begin until shakers flow clean. Production casing will be circulated prior to cementing to ensure a prepared wellbore for cement.