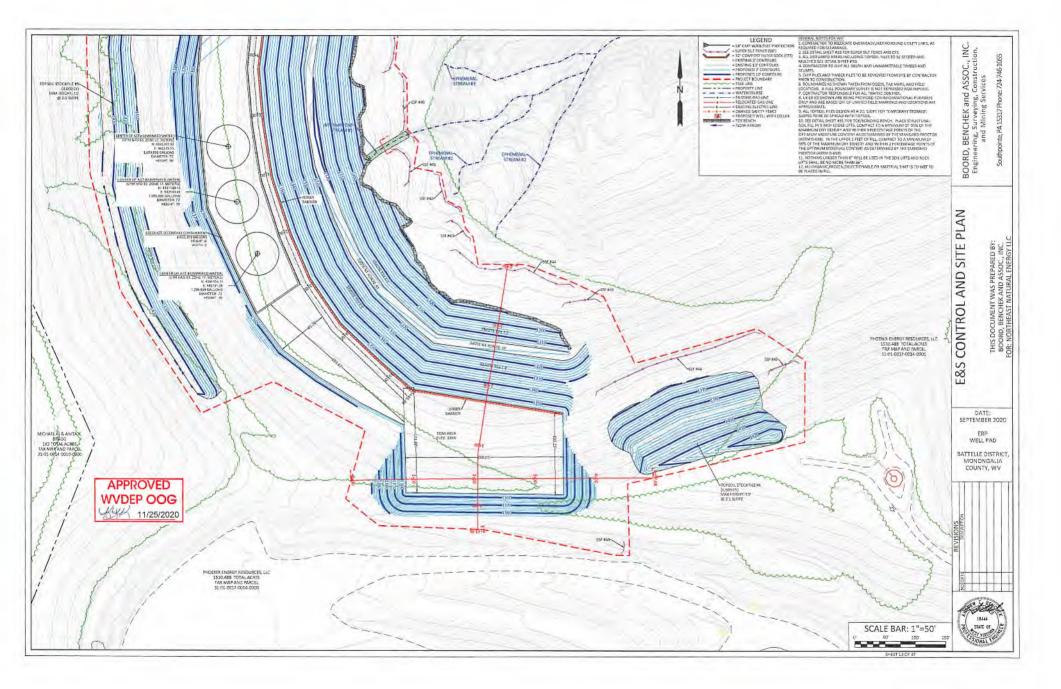

# ERP 14H AREA OF REVIEW

r

\_\_\_\_\_

| API Number | Well Name               | Well Number | Operator                                     | Latitude (NAD 83) | Longitude (NAD 83) | тмр     | TVD   | Comments             |
|------------|-------------------------|-------------|----------------------------------------------|-------------------|--------------------|---------|-------|----------------------|
| 061-70233  | Jos & W L Parks         | 1           | South Penn Oil (S. Penn Nat. Gas)            | 39.668246         | -80.256552         | 1-17-14 | NA    | Pre 1929 farm well   |
| 061-70795  | Ora Masters             | NA          | NA                                           | 39.665585         | -80.253927         | 1-17-14 | NA    | Pre 1929 farm well   |
| 061-01476  | Norman Brookover        | F2-514B     | Eastern Associated / Peabody<br>Coal Company | 39.658771         | -80.248277         | 4-18-04 | NA    | Plugged 9/12/03      |
| 061-01446  | Norman Brookover        | F2-514      | Eastern Associated / Peabody<br>Coal Company | 39.658771         | -80.247339         | 4-18-04 | NA    | Plugged 6/4/03       |
| 061-01481  | Eastern Associated Coal | F2-517      | Eastern Associated / Peabody<br>Coal Company | 39.655426         | -80.245478         | 1-17-14 | NA    | Plugged 10/3/03      |
| 061-70799  | Conway Tennant          | 2           | NA                                           | 39.658687         | -80.25024          | 1-17-14 | NA    | Pre 1929 farm well   |
| 061-70798  | Conway Tennant          | NA          | NA                                           | 39.65949          | -80.250737         | 1-17-14 | NA    | Pre 1929 farm well   |
| 061-70234  | Jas Fox                 | 1           | South Penn Oil (S. Penn Nat. Gas)            | 39.672162         | -80.262369         | 1-17-14 | NA    | Pre 1929 farm well   |
| 061-70680  | Phoebe Steele           | 3325        | Hope Natural Gas Company                     | 39.674596         | -80.264248         | 1-14-34 | NA    | Pre 1929 farm well   |
| 061-00393  | W Tuttle                | 4820        | Hope Natural Gas Company                     | 39.676657         | -80.267061         | 1-14-33 | 2147' | Big Injun (Price&eq) |