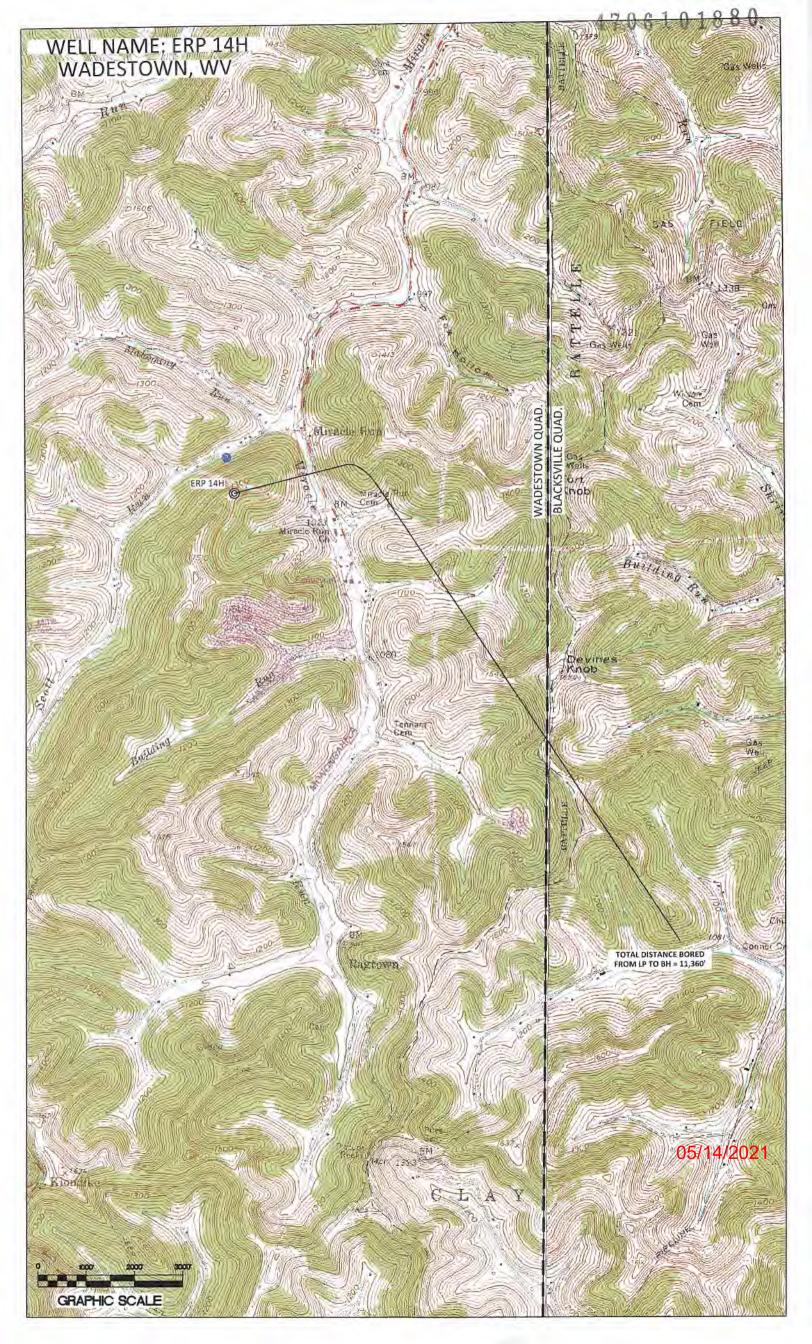

Photocopied section of involved 7.5' topographic sheet.

| Plan Approved by: Buyon Harn' |                       |
|-------------------------------|-----------------------|
| Comments:                     |                       |
|                               |                       |
|                               |                       |
|                               |                       |
|                               |                       |
|                               | RECEIVED              |
|                               | Office of Oil and Gr  |
|                               | APR 0 7 202           |
|                               |                       |
| Im                            | WV Doparitment o      |
|                               | Environmental Protect |
|                               |                       |
| Title: Inspector              | Date: 3-23-2          |