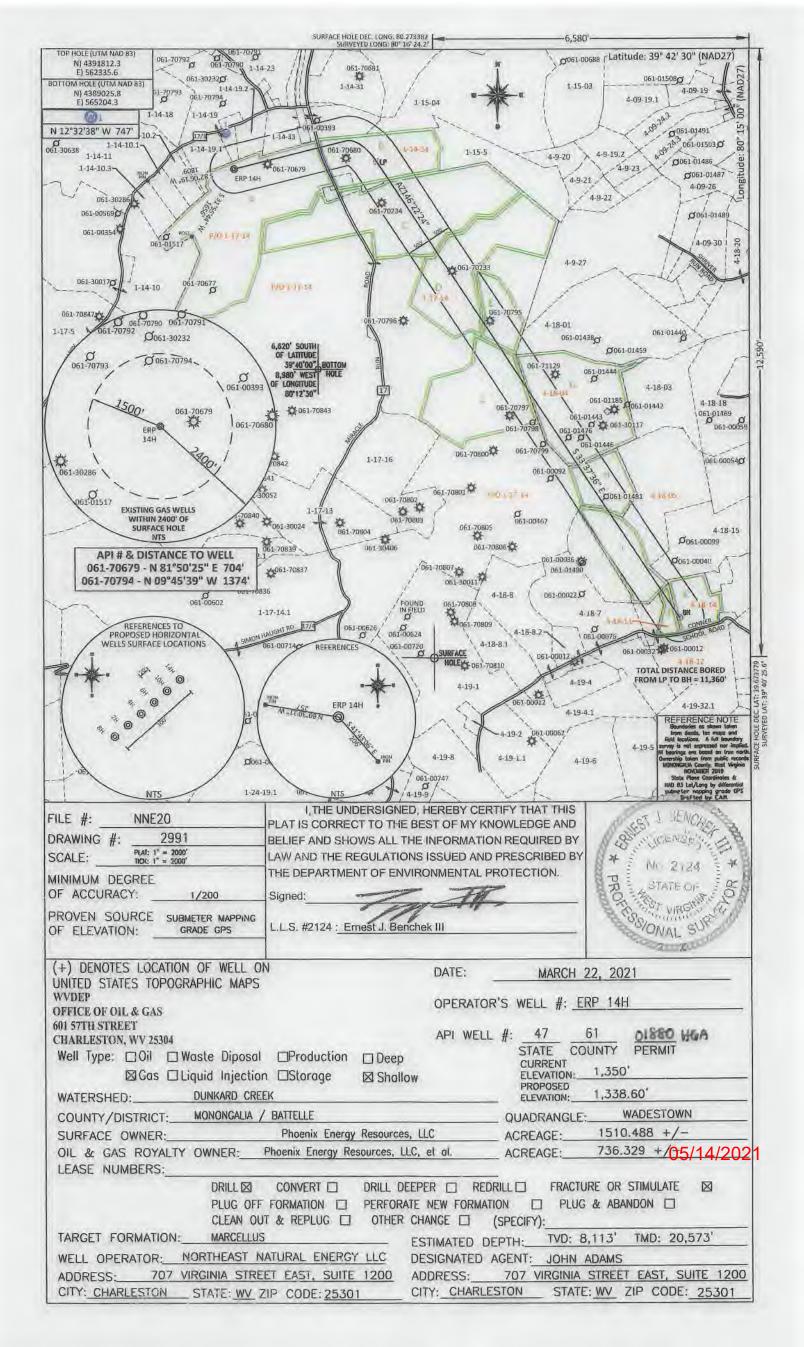

RECEIVED Office of Oil and Gas

APR 07 2021

WV Department of Environmental Protection

05/14/2021

| FILE #: NEE20  | DATE:MARCH 22, 2021         |
|----------------|-----------------------------|
| DRAWING #:2991 | OPERATOR'S WELL #: ERP 14H  |
| SCALE: N/A     | API WELL #: 47 61 01260 Her |

05/14/2021

| FILE #: NEE20  | DATE: MARCH 22, 2021        |
|----------------|-----------------------------|
| DRAWING #:2991 | OPERATOR'S WELL #: ERP 14H  |
| SCALE:N/A      | API WELL #: 47 61 DISSO HGA |