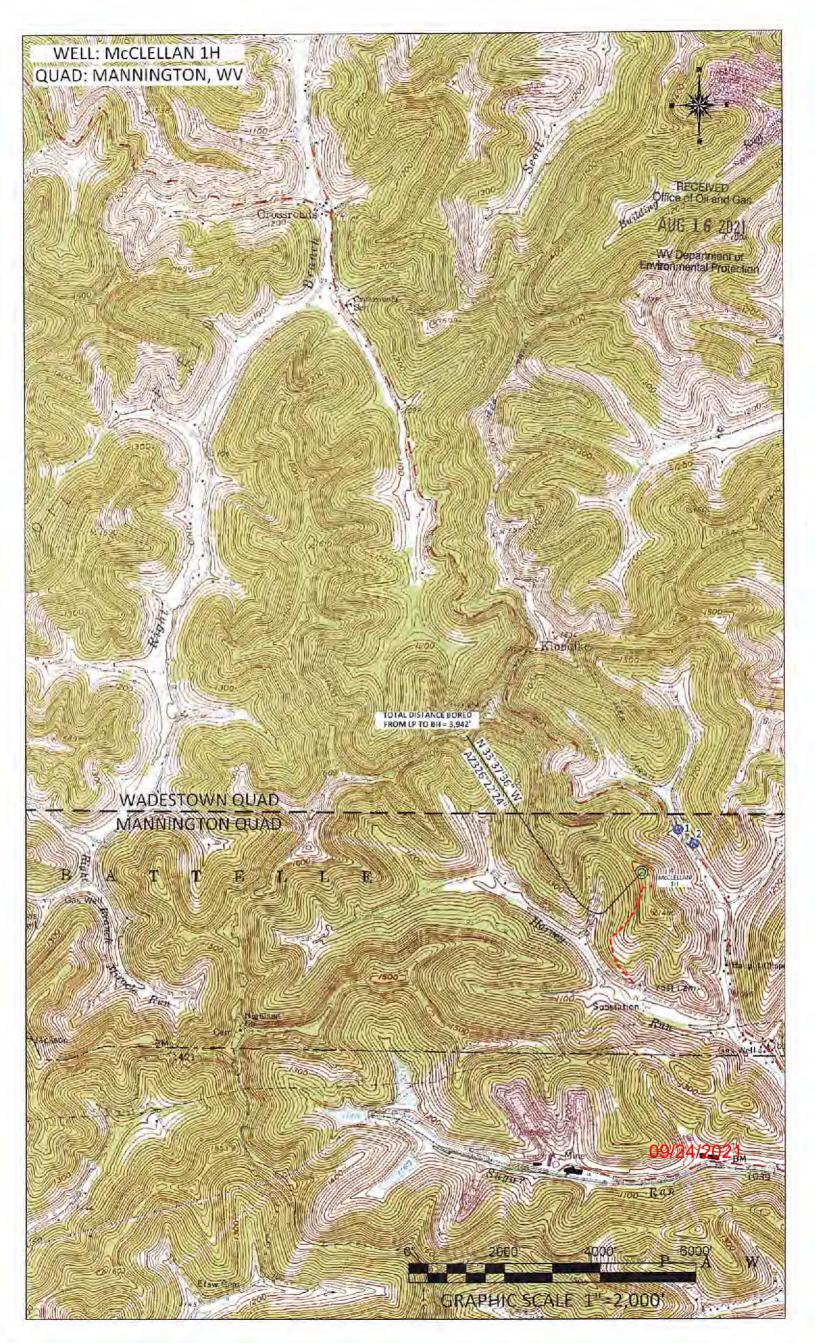

# McClellan 1H

# Site Safety Plan

August 2021

RECEIVED Office of Oil and Gas

AUG 16 2021

WV Department of Environmental Protection

|        | PROPERTY OWNER INDEX             |
|--------|----------------------------------|
| 1-26-7 | KLONDIKE REAL ESTATE PARTNERSHIP |
| 1-26-6 | ROBERT G SANTEE ESTATE           |
| 1-24-7 | CNX LAND LLC                     |
| 1-24-8 | NIFTY-FIFTY LLC                  |

|   | LEASE INDEX       |
|---|-------------------|
| A | WV-061-004172-011 |
| В | WV-061-004173-066 |
| С | WV-061-004002-005 |
| D | WV-061-004287-038 |

| FILE #:NEE14   | DATE:AUGUST 4, 2021                            |
|----------------|------------------------------------------------|
| DRAWING #:2995 | OPERATOR'S WELL #: McCLELLAN 1H                |
| SCALE:N/A      | API WELL #: 47 61 01822<br>STATE COUNTY PERMIT |