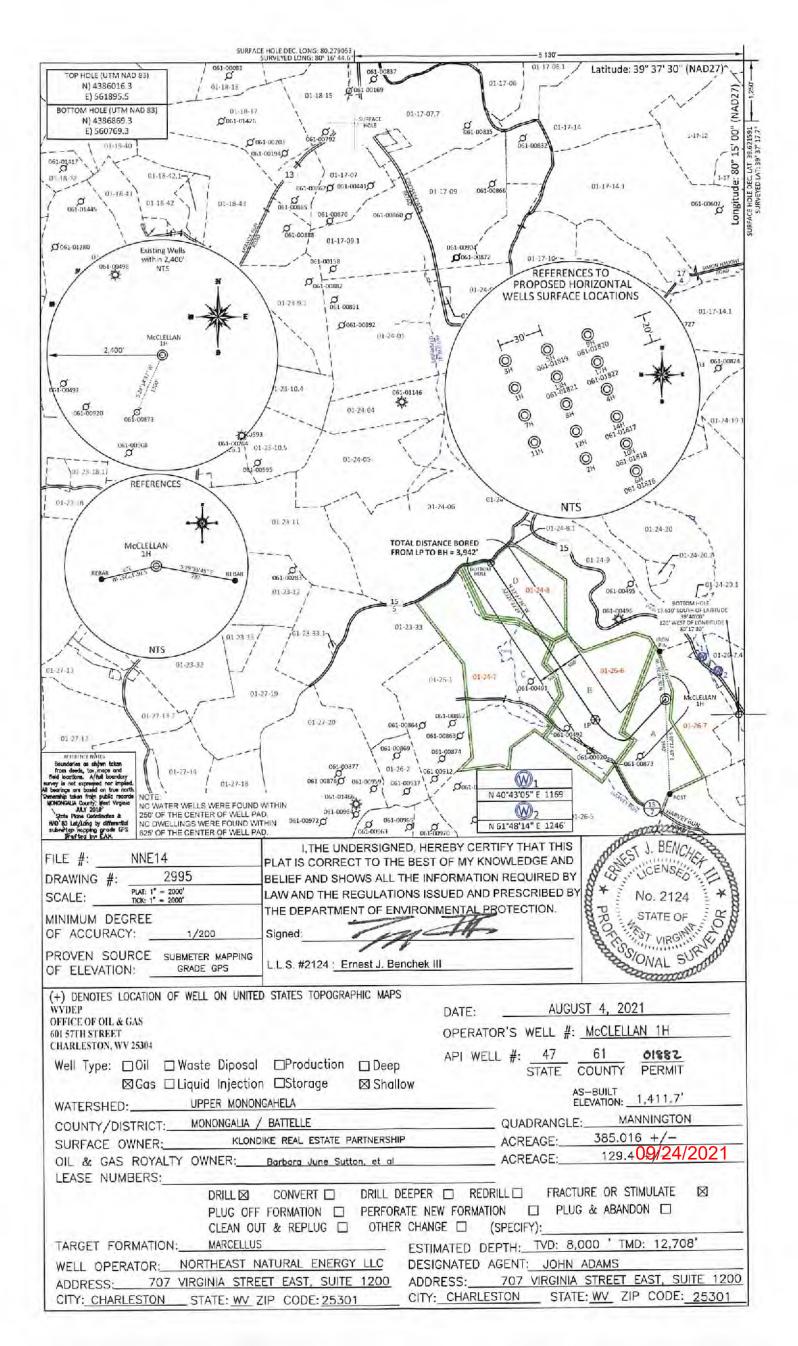

## McClellan 1H Area of Review

| API Number | Well Name     | Well Number | Operator               | Latitude (NAD 27) | Longitude (NAD 27) | TMP    | TVD | Comments          |
|------------|---------------|-------------|------------------------|-------------------|--------------------|--------|-----|-------------------|
| 061-00873  | Dessie Greene | NA          | Consolidation Coal Co. | 39.618411         | -80.280736         | 1-26-7 | NA  | Plugged 9/19/1988 |

Dugar Huin 8-11-21

|   | LEASE INDEX       |
|---|-------------------|
| A | WV-061-004172-011 |
| В | WV-061-004173-066 |
| С | WV-061-004002-005 |
| D | WV-061-004287-038 |

| FILE #:NEE14   | DATE:AUGUST 4, 2021                            |
|----------------|------------------------------------------------|
| DRAWING #:2995 | OPERATOR'S WELL #: McCLELLAN 1H                |
| SCALE:N/A      | API WELL #: 47 61 01822<br>STATE COUNTY PERMIT |

WW-6A1 (5/13) Operator's Well No. McClellan 1H