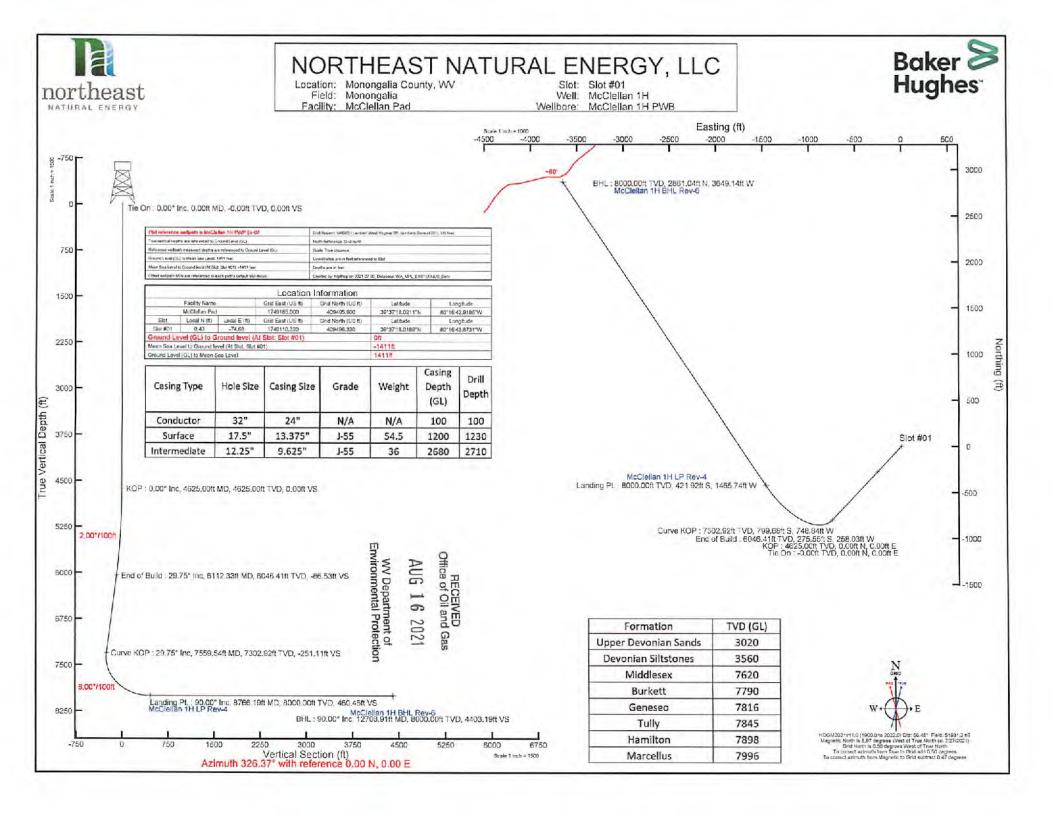

### STATE OF WEST VIRGINIA DEPARTMENT OF ENVIRONMENTAL PROTECTION, OFFICE OF OIL AND GAS WELL WORK PERMIT APPLICATION

| 1) Well Operator: Northeast Nat                                    | ural Energy LLC                       | 494498281            | Monongalia        | Battelle          | Mannington                              |
|--------------------------------------------------------------------|---------------------------------------|----------------------|-------------------|-------------------|-----------------------------------------|
| · • •                                                              |                                       | Operator ID          | County            | District          | Quadrangle                              |
| 2) Operator's Well Number: 1H                                      |                                       | Well Pac             | Name: McCle       | ellan             |                                         |
| 3) Farm Name/Surface Owner:                                        | McClellan                             | Public Roa           | d Access: SR      | 15/7 (Harv        | ey Run Road)                            |
| 4) Elevation, current ground:                                      | 1,440' E                              | levation, proposed   | post-construction | on: <u>1,411'</u> |                                         |
| 5) Well Type (a) Gas X                                             | Oil N                                 | A Unde               | erground Storag   | e <u>NA</u>       |                                         |
| Other <u>NA</u>                                                    |                                       |                      |                   |                   | . <u> </u>                              |
| (b)If Gas Shal                                                     | llow X                                | Deep                 | NA                |                   |                                         |
| Hori                                                               | izontal <u>X</u>                      |                      |                   |                   |                                         |
| 6) Existing Pad: Yes or No Yes                                     | · · · · · · · · · · · · · · · · · · · | ······               | -                 |                   |                                         |
| 7) Proposed Target Formation(s)<br>Marcellus, 8,000', 103', 3600 P |                                       | pated Thickness a    | nd Expected Pr    | essure(s):        |                                         |
| 8) Proposed Total Vertical Depth                                   | n: 8,000'                             |                      |                   |                   |                                         |
| 9) Formation at Total Vertical De                                  |                                       | S                    |                   |                   |                                         |
| 10) Proposed Total Measured De                                     | pth: 12,708'                          |                      |                   |                   |                                         |
| 11) Proposed Horizontal Leg Ler                                    | ngth: 3,942'                          |                      |                   |                   |                                         |
| 12) Approximate Fresh Water St                                     | rata Depths:                          | 50'; 1,122'          |                   |                   |                                         |
| 13) Method to Determine Fresh                                      | Water Depths:                         | Drillers log from of | ffset wells       |                   |                                         |
| 14) Approximate Saltwater Dept                                     | hs: <u>1,820'; 2,57</u>               | '0'                  |                   |                   |                                         |
| 15) Approximate Coal Seam Dep                                      | oths: 1,107'                          |                      |                   |                   |                                         |
| 16) Approximate Depth to Possil                                    | ble Void (coal m                      | ine, karst, other):  | NA                |                   |                                         |
| 17) Does Proposed well location directly overlying or adjacent to  |                                       | ms<br>Yes X          | No                |                   |                                         |
| (a) If Yes, provide Mine Info:                                     | Name: Marie                           | on County Coal C     | ompany Mine       |                   | RECEIVED<br>Office of Oil and Gas       |
|                                                                    | Depth: 1,10                           | 7'                   |                   |                   | AUG 16 2021                             |
|                                                                    | Seam: Pittsl                          | burgh                |                   |                   |                                         |
|                                                                    | Owner: Ame                            | rican Consolidate    | d Natural Reso    | ources En         | WV Department of wironmental Protection |

### CASING AND TUDING PROGRAM

| TYPE         | Size<br>(in) | <u>New</u><br>or<br>Used | Grade | Weight per ft.<br>(lb/ft) | FOOTAGE: For<br>Drilling (ft) | INTERVALS:<br>Left in Well | <u>CEMENT:</u><br><u>Fill-up</u><br>(Cu. Ft.)/CTS |       |
|--------------|--------------|--------------------------|-------|---------------------------|-------------------------------|----------------------------|---------------------------------------------------|-------|
| Conductor    | 24"          | New                      | NA    | 94.71                     | 100'                          | ( <u>ft)</u><br>100'       | CTS                                               |       |
| Fresh Water  | 13-3/8"      | New                      | J-55  | 54.5                      | 1,440'                        | 1,410'                     | CTS                                               |       |
| Coal         |              |                          |       |                           | NA                            | NA                         | > Due to                                          | Ralle |
| Intermediate | 9-5/8"       | New                      | J-55  | 36                        | 2,710'                        | 2,680'                     | CTS                                               |       |
| Production   | 5-1/2"       | New                      | P-110 | 20                        | 12,708'                       | 12,678'                    | 2919                                              |       |
| Tubing       | 2-7/8"       | New                      | P-110 | 6.5                       | NA                            | 8,500'                     | NA                                                |       |
| Liners       |              |                          |       |                           |                               | -                          |                                                   |       |

Buyan Ham 3. 26-21

|              |           | ;                                |                                  |                                |                                                |                              |                                              |
|--------------|-----------|----------------------------------|----------------------------------|--------------------------------|------------------------------------------------|------------------------------|----------------------------------------------|
| TYPE         | Size (in) | <u>Wellbore</u><br>Diameter (in) | <u>Wall</u><br>Thickness<br>(in) | <u>Burst Pressure</u><br>(psi) | Anticipated<br>Max. Internal<br>Pressure (psi) | <u>Cement</u><br><u>Type</u> | <u>Cement</u><br><u>Yield</u><br>(cu. ft./k) |
| Conductor    | 24"       | 32"                              | .375"                            | NA                             | NA                                             | Class A                      | 1.19                                         |
| Fresh Water  | 13-3/8"   | 17 1/2"                          | .38"                             | 2,730                          | 500                                            | Class A                      | 1.19                                         |
| Coai         |           |                                  |                                  |                                |                                                |                              |                                              |
| Intermediate | 9-5/8"    | 12 3/8"                          | .395"                            | 3,520                          | 2,800                                          | Class A                      | 1.19                                         |
| Production   | 5-1/2"    | 8 3/4"                           | .361"                            | 14,360                         | 11,500                                         | 50:50 Poz                    | 1.16                                         |
| Tubing       | 2-7/8"    | NA                               | .217"                            | 13,870                         | NA                                             | NA                           | NA                                           |
| Liners       |           |                                  |                                  |                                |                                                |                              |                                              |

#### 19) Describe proposed well work, including the drilling and plugging back of any pilot hole:

Utilize auger rig to set cellar & conductor. The conductor will be grouted with cement to surface. Mobilize top hole drilling rig. Drill surface section on air. Run surface (freshwater & coal string) casing to desired depth. The surface section will not penetrate sea level. Surface casing will be cemented to surface. Drill intermediate section on air. Run intermediate casing to desired depth. Intermediate casing will be cemented to surface. Drill on air the production section to the start of the curve (KOP). The well will be loaded with synthetic oil base drilling mud (SOBM). Demobilize top hole rig. Mobilize horizontal drilling rig. Finish drilling the production section utilizing MWD surveys and geosteering practices to maintain the wellbore in the Marcellus shale and prevent anti-collision. Production casing will be ran to TD and cement top will be inside the intermediate casing.