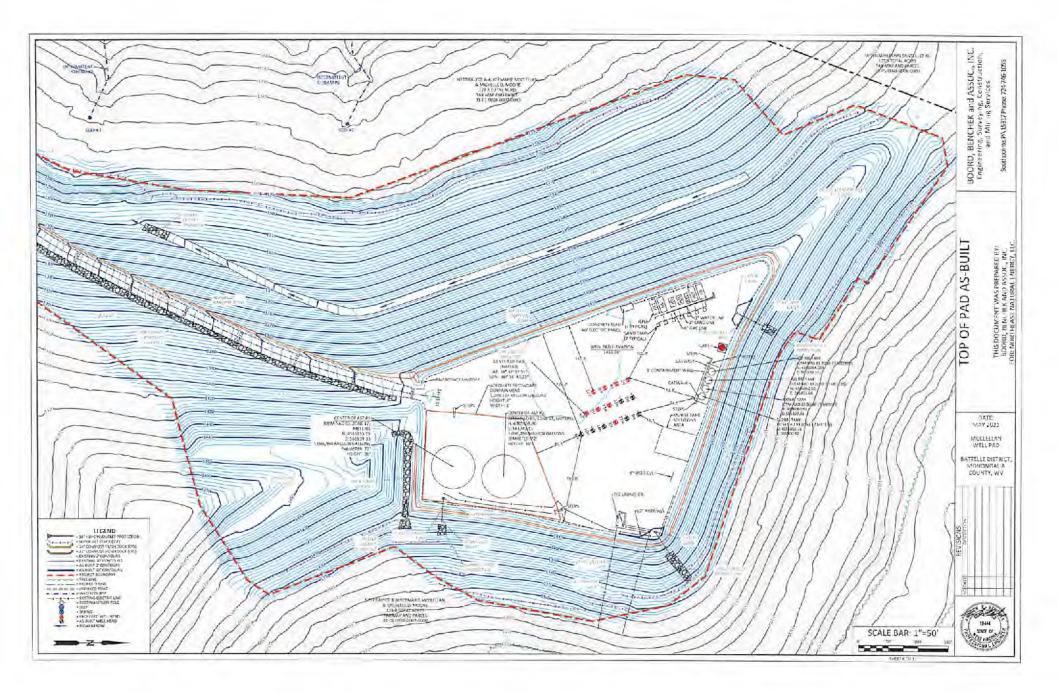

| 77-92-9                                                     |
| Sand, White, 40/70    | Proppant            | Cystalline Silica (Quartz)                                                                                             | 14808-60-7                                                  |
| Sand, White, 100 mesh | Proppant            | Cystalline Silica (Quartz)                                                                                             | 14808-60-7                                                  |
| Scaletrol 720         | Scale Inhibitor     | Diethylene Glycol                                                                                                      | 111-46-6                                                    |



HOK 1/14/2019



MOK 1/14/2019