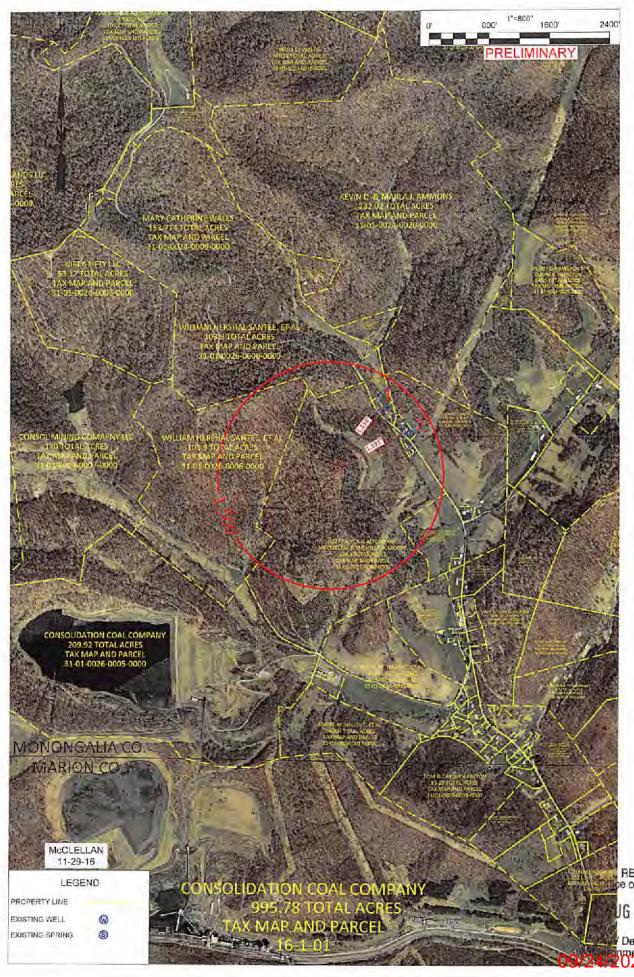

## McClellan 1H Area of Review

| API Number | Well Name     | Well Number | Operator               | Latitude (NAD 27) | Longitude (NAD 27) | TMP    | TVD | Comments          |
|------------|---------------|-------------|------------------------|-------------------|--------------------|--------|-----|-------------------|
| 061-00873  | Dessie Greene | NA          | Consolidation Coal Co. | 39.618411         | -80.280736         | 1-26-7 | NA  | Plugged 9/19/1988 |

# Site Safety Plan

August 2021

RECEIVED Office of Oil and Gas

AUG 16 2021

WV Department of Environmental Protection

|        | PROPERTY OWNER INDEX             |
|--------|----------------------------------|
| 1-26-7 | KLONDIKE REAL ESTATE PARTNERSHIP |
| 1-26-6 | ROBERT G SANTEE ESTATE           |
| 1-24-7 | CNX LAND LLC                     |
| 1-24-8 | NIFTY-FIFTY LLC                  |

|   | LEASE INDEX       |
|---|-------------------|
| A | WV-061-004172-011 |
| В | WV-061-004173-066 |
| С | WV-061-004002-005 |
| D | WV-061-004287-038 |

| FILE #:NEE14   | DATE:AUGUST 4, 2021                            |
|----------------|------------------------------------------------|
| DRAWING #:2995 | OPERATOR'S WELL #: McCLELLAN 1H                |
| SCALE:N/A      | API WELL #: 47 61 01822<br>STATE COUNTY PERMIT |

|        | PROPERTY OWNER INDEX             |
|--------|----------------------------------|
| 1-26-7 | KLONDIKE REAL ESTATE PARTNERSHIP |
| 1-26-6 | ROBERT G SANTEE ESTATE           |
| 1-24-7 | CNX LAND LLC                     |
| 1-24-8 | NIFTY-FIFTY LLC                  |

|   | LEASE INDEX       |   |
|---|-------------------|---|
| A | WV-061-004172-011 | V |
| В | WV-061-004173-066 | 1 |
| С | WV-061-004002-005 | 1 |
| D | WV-061-004287-038 |   |

| FILE #:NEE14   | DATE: AUGUST 4, 2021                           |
|----------------|------------------------------------------------|
| DRAWING #:2995 | OPERATOR'S WELL #: McCLELLAN 1H                |
| SCALE:N/A      | API WELL #: 47 61 01882<br>STATE COUNTY PERMIT |