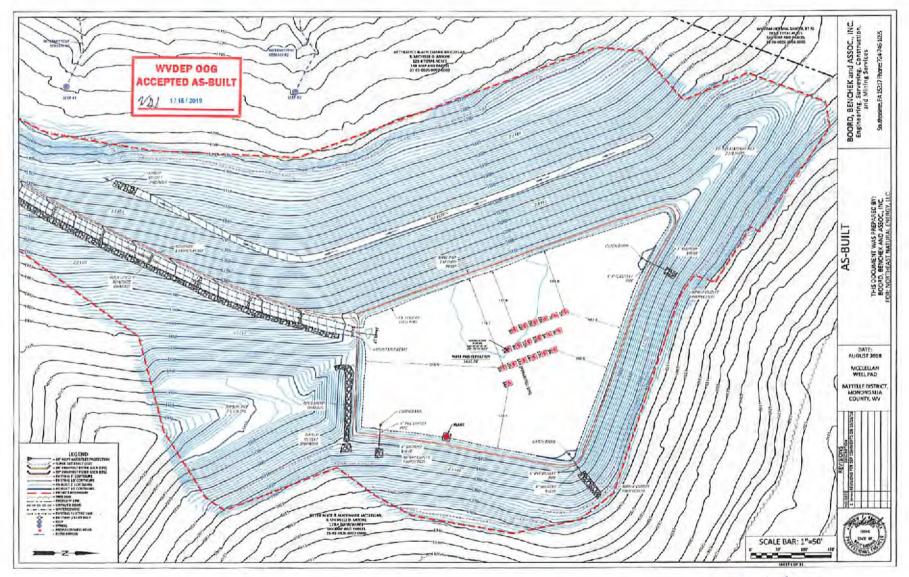

| 77-92-9                                                     |
| Sand, White, 40/70    | Proppant            | Cystalline Silica (Quartz)                                                                                             | 14808-60-7                                                  |
| Sand, White, 100 mesh | Proppant            | Cystalline Silica (Quartz)                                                                                             | 14808-60-7                                                  |
| Scaletrol 720         | Scale Inhibitor     | Diethylene Glycol                                                                                                      | 111-46-6                                                    |



HOK 1/14/2019



MOK 1/14/2019