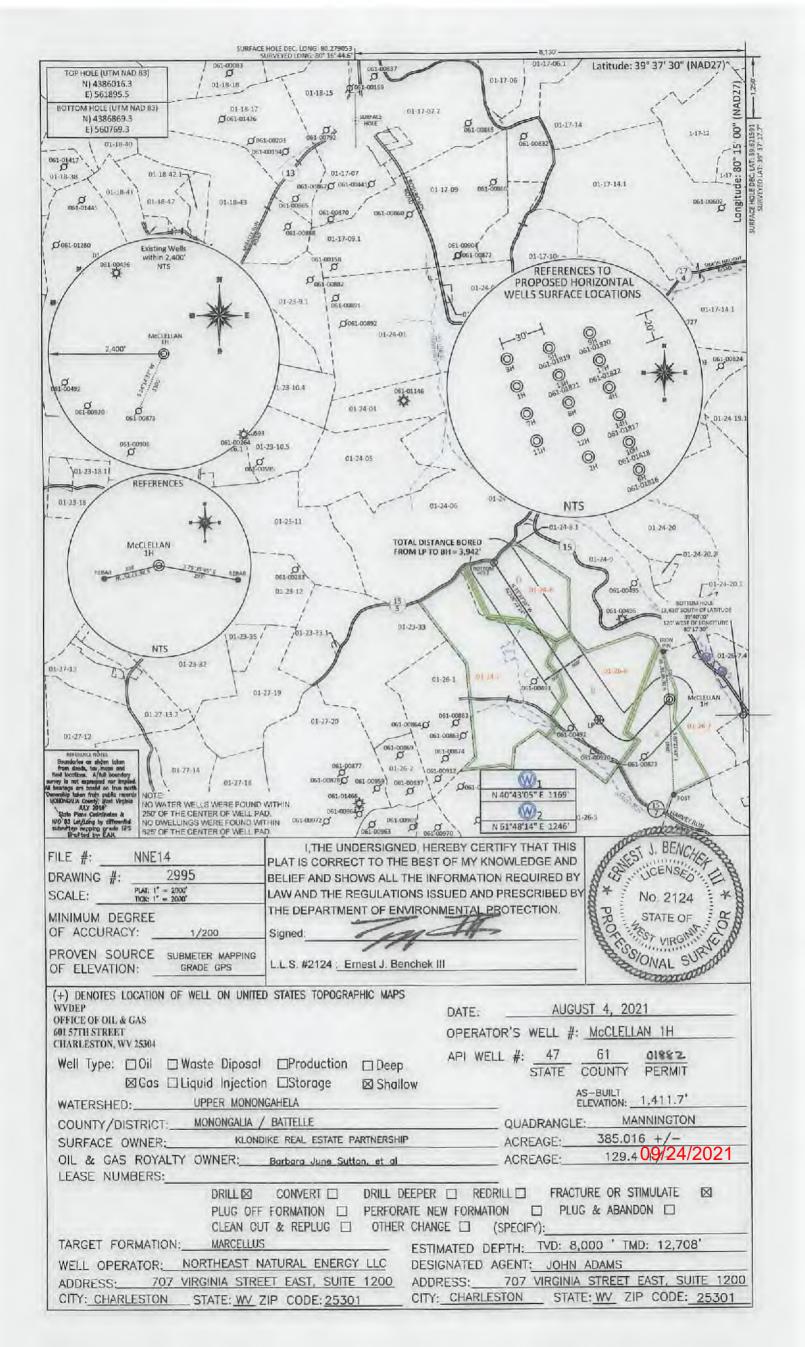

## McClellan 1H Area of Review

| API Number | Well Name     | Well Number | Operator               | Latitude (NAD 27) | Longitude (NAD 27) | TMP    | TVD | Comments          |
|------------|---------------|-------------|------------------------|-------------------|--------------------|--------|-----|-------------------|
| 061-00873  | Dessie Greene | NA          | Consolidation Coal Co. | 39.618411         | -80.280736         | 1-26-7 | NA  | Plugged 9/19/1988 |

Dugar Huin 8-11-21

|   | LEASE INDEX       |
|---|-------------------|
| A | WV-061-004172-011 |
| В | WV-061-004173-066 |
| С | WV-061-004002-005 |
| D | WV-061-004287-038 |

| FILE #:NEE14   | DATE:AUGUST 4, 2021                            |
|----------------|------------------------------------------------|
| DRAWING #:2995 | OPERATOR'S WELL #: McCLELLAN 1H                |
| SCALE:N/A      | API WELL #: 47 61 01822<br>STATE COUNTY PERMIT |

WW-6A1 (5/13) Operator's Well No. McClellan 1H