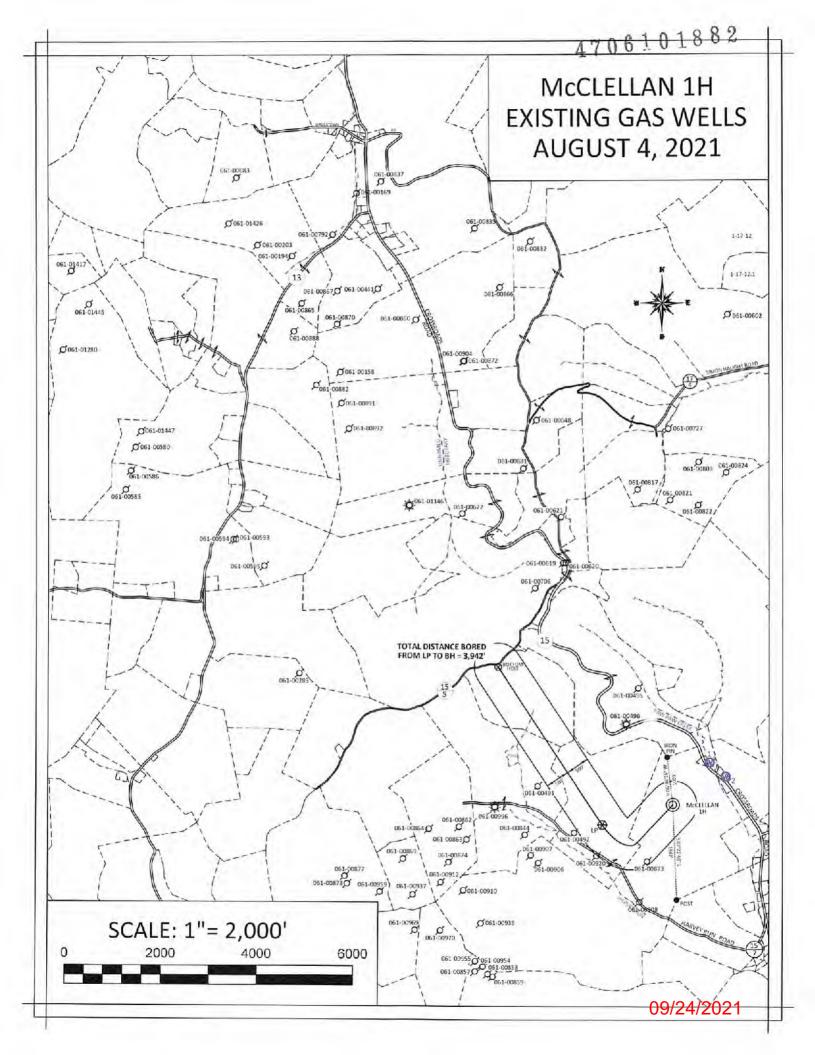

## McClellan 1H Area of Review

| API Number | Well Name     | Well Number | Operator               | Latitude (NAD 27) | Longitude (NAD 27) | TMP    | TVD | Comments          |
|------------|---------------|-------------|------------------------|-------------------|--------------------|--------|-----|-------------------|
| 061-00873  | Dessie Greene | NA          | Consolidation Coal Co. | 39.618411         | -80.280736         | 1-26-7 | NA  | Plugged 9/19/1988 |