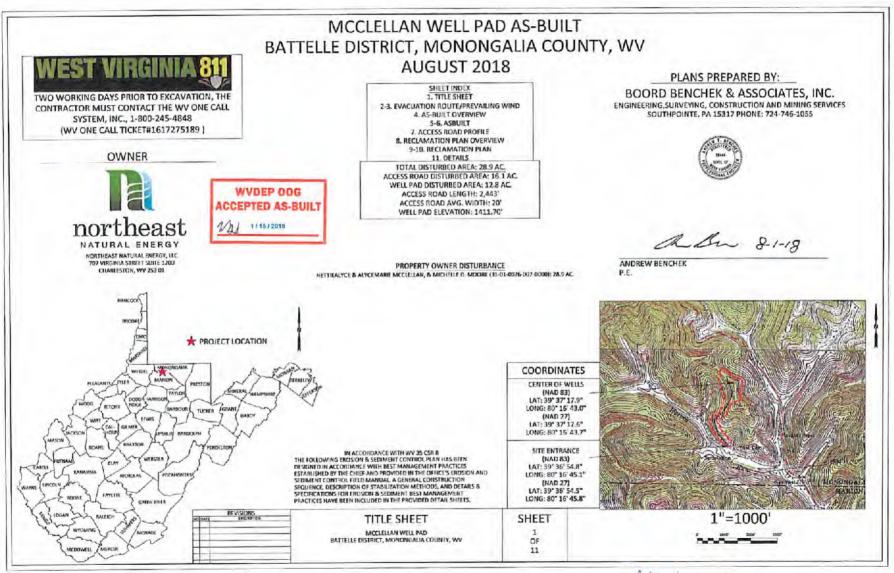

# Site Safety Plan

August 2021

RECEIVED Office of Oil and Gas

AUG 16 2021

WV Department of Environmental Protection

|        | PROPERTY OWNER INDEX             |
|--------|----------------------------------|
| 1-26-7 | KLONDIKE REAL ESTATE PARTNERSHIP |
| 1-26-6 | ROBERT G SANTEE ESTATE           |
| 1-24-7 | CNX LAND LLC                     |
| 1-24-8 | NIFTY-FIFTY LLC                  |

|   | LEASE INDEX       |
|---|-------------------|
| A | WV-061-004172-011 |
| В | WV-061-004173-066 |
| С | WV-061-004002-005 |
| D | WV-061-004287-038 |

| FILE #:NEE14   | DATE:AUGUST 4, 2021                            |
|----------------|------------------------------------------------|
| DRAWING #:2995 | OPERATOR'S WELL #: McCLELLAN 1H                |
| SCALE:N/A      | API WELL #: 47 61 01822<br>STATE COUNTY PERMIT |