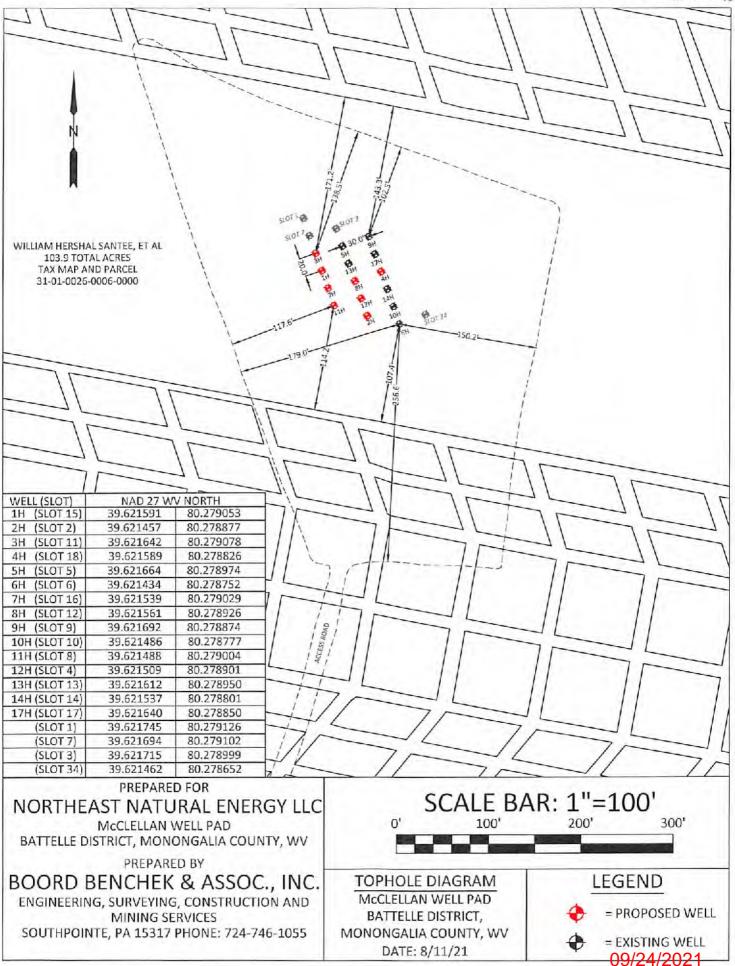

# McClellan 1H

# Site Safety Plan

August 2021

RECEIVED Office of Oil and Gas

AUG 16 2021

WV Department of Environmental Protection

|        | PROPERTY OWNER INDEX             |
|--------|----------------------------------|
| 1-26-7 | KLONDIKE REAL ESTATE PARTNERSHIP |
| 1-26-6 | ROBERT G SANTEE ESTATE           |
| 1-24-7 | CNX LAND LLC                     |
| 1-24-8 | NIFTY-FIFTY LLC                  |