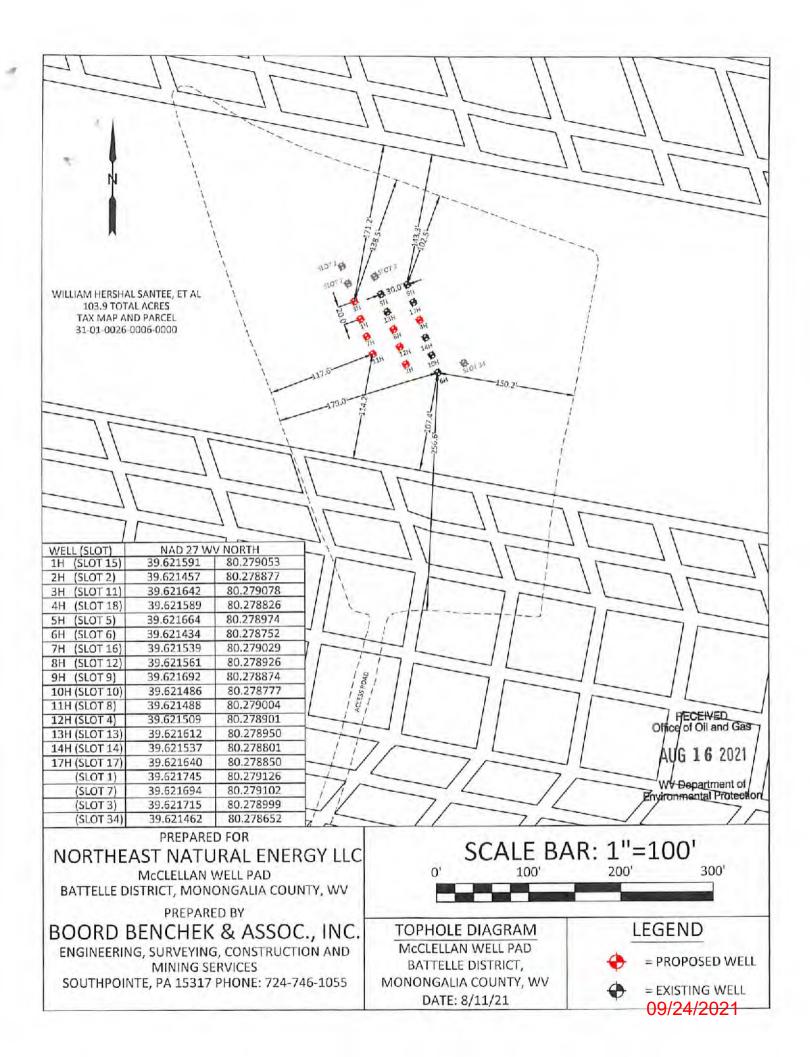

with a 17-1/2" bit and the 13-3/8" 54.50#/ft freshwater casing would be set at the originally permitted depth.

\*The diagram below visually shows the alternative casing plan should an unanticipated void be encountered.



## McCLELLAN 2H AREA OF REVIEW

-

| API Number | Well Name     | Well Number | Operator                  | Latitude (NAD 83) | Longitude (NAD 83) | TMP    | TVD | Comments          |
|------------|---------------|-------------|---------------------------|-------------------|--------------------|--------|-----|-------------------|
| 061-00873  | Dessie Greene | NA          | Consolidated Coal Company | 39.618411         | -80.280736         | 1-26-7 | NA  | Plugged 9/19/1988 |

WV Department of Environmental Protection

# AUG 1 6 2021

RECEIVED Office of Oil and Gas







McClellan 2H Site Safety Plan

August 2021

RECEIVED Office of Oil and Gas

AUG 16 2021

WV Department of







|         | PROPERTY OWNER INDEX                |
|---------|-------------------------------------|
| -26-7   | KLONDIKE REAL ESTATE PARTNERSHIP    |
| -26-15  | KELSI L. & PRESTON K. WILSON        |
| 1-26-17 | KELSI L. & PRESTON K. WILSON        |
| 1-26-18 | CHARLENE CHAPMAN & DALE REISING     |
| 16-1-1  | CONSOLIDATION COAL COMPANY          |
| 16-1-8  | CONSOLIDATION COAL COMPANY          |
| 16-1-11 | MARSHA E. & BRADLEY D. WOLFE        |
| 16-1-9  | ZACHARY R. & JACQUELINE E. PHILLIPS |

|   | LEASE INDEX       |   |                   |
|---|-------------------|---|-------------------|
| A | WV-061-004172-011 | E | WV-061-005509-006 |
| В | WV-061-005241-001 | F | WV