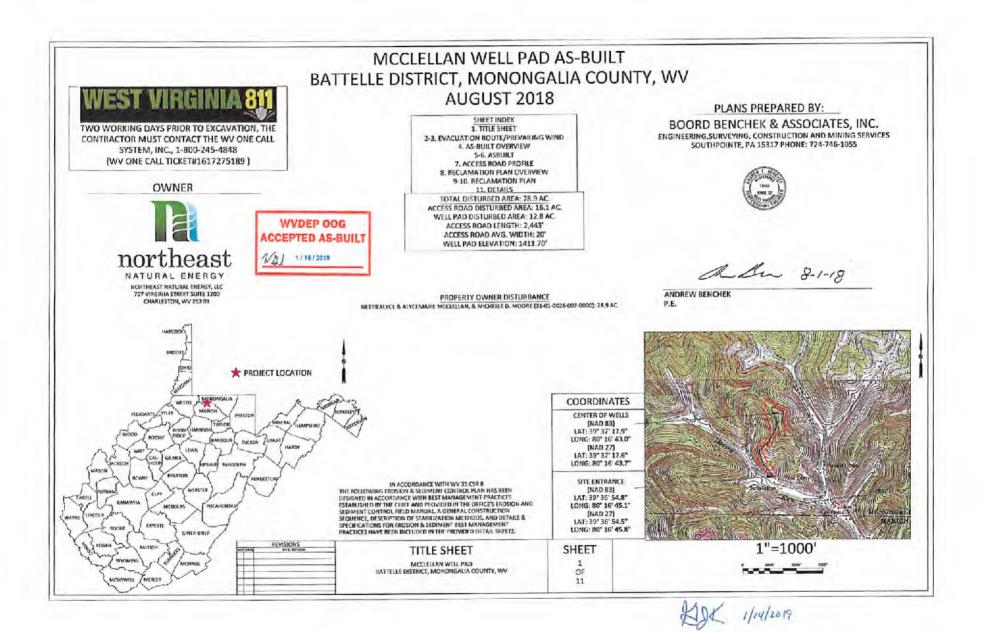

## Northeast Natural Energy LLC

| Proposed Revegetation Treatment: Acres Disturbed 28.9 Prevegetation pH TBD 5- |                |          |            |          |           |            |    |  |  |
|-------------------------------------------------------------------------------|----------------|----------|------------|----------|-----------|------------|----|--|--|
| Lime 2                                                                        | Tons/acre or t | o correc | t to pH _7 |          |           |            |    |  |  |
| Fertilizer type _19                                                           | -19-19         |          |            |          |           |            |    |  |  |
| Fertilizer amount_                                                            | 300            |          | lbs/acr    | e        |           |            |    |  |  |
| Mulch 2                                                                       |                |          | Tons/acre  |          |           |            |    |  |  |
| Seed Mixtures                                                                 |                |          |            |          |           |            |    |  |  |
| 1                                                                             | emporary       |          |            |          | Р         | ermanent   |    |  |  |
| Seed Type                                                                     | lbs/acre       |          |            | ;        | Seed Type | lbs/acre   | e  |  |  |
| Orchard Grass                                                                 | 46             |          |            | Orchard  | Grass     | 46         |    |  |  |
| Red Clover 8                                                                  |                |          | Red Clover |          | 8         |            |    |  |  |
| Perennial Rye                                                                 | 16             | 6        |            | Perennia | al Rye    | 16         |    |  |  |
| Timothy 15                                                                    | Annual Rye     | 15       | 7          | Timothy  | 15        | Annual Rye | 15 |  |  |

Attach:

Maps(s) of road, location, pit and proposed area for land application (unless engineered plans including this info have been provided). If water from the pit will be land applied, include dimensions (L x W x D) of the pit, and dimensions (L x W), and area in acreage, of the land application area.

Photocopied section of involved 7.5' topographic sheet.

| Plan Approved by: Baym Harm                                                  |                                                                                                  |
|------------------------------------------------------------------------------|--------------------------------------------------------------------------------------------------|
| Comments:                                                                    |                                                                                                  |
|                                                                              |                                                                                                  |
| Title: <u>Inspector</u> Date: <u>8-11.2</u><br>Field Reviewed? (X) Yes () No | RECEIVED<br>Office of Oil and Gas<br>AUG 16 2021<br>WV Department of<br>Environmental Protection |