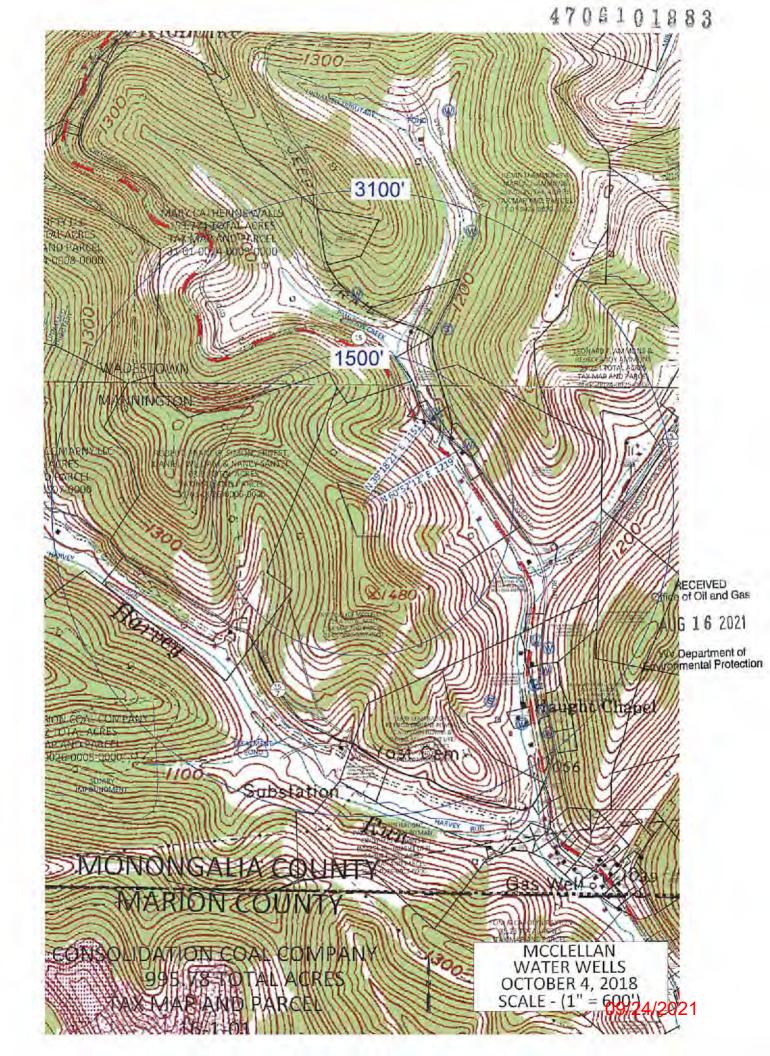

Attach:

Maps(s) of road, location, pit and proposed area for land application (unless engineered plans including this info have been provided). If water from the pit will be land applied, include dimensions (L x W x D) of the pit, and dimensions (L x W), and area in acreage, of the land application area.

Photocopied section of involved 7.5' topographic sheet.

| Plan Approved by: Baym Harm                                                  |                                                                                                  |
|------------------------------------------------------------------------------|--------------------------------------------------------------------------------------------------|
| Comments:                                                                    |                                                                                                  |
|                                                                              |                                                                                                  |
| Title: <u>Inspector</u> Date: <u>8-11.2</u><br>Field Reviewed? (X) Yes () No | RECEIVED<br>Office of Oil and Gas<br>AUG 16 2021<br>WV Department of<br>Environmental Protection |