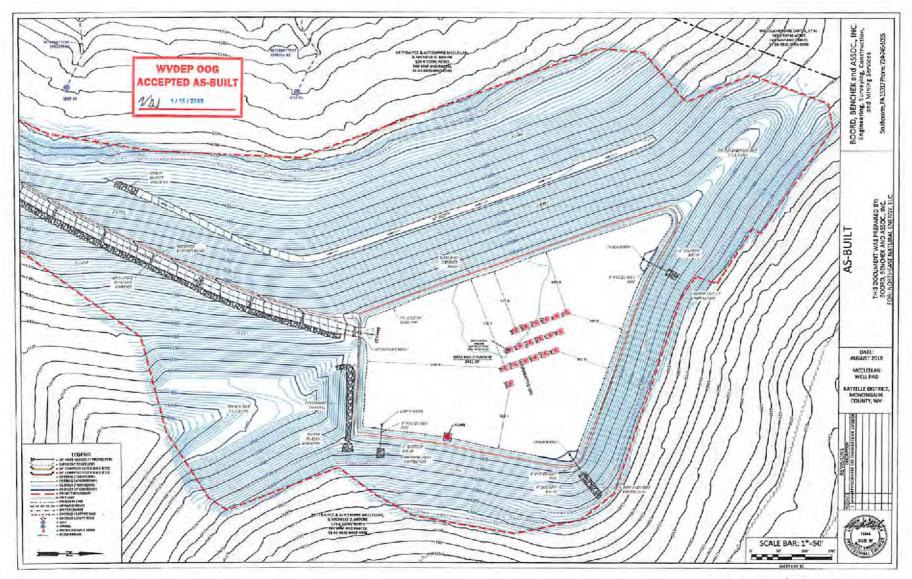

Photocopied section of involved 7.5' topographic sheet.

| Plan Approved by: Baym Harm                                                  |                                                                                                  |
|------------------------------------------------------------------------------|--------------------------------------------------------------------------------------------------|
| Comments:                                                                    |                                                                                                  |
|                                                                              |                                                                                                  |
| Title: <u>Inspector</u> Date: <u>8-11.2</u><br>Field Reviewed? (X) Yes () No | RECEIVED<br>Office of Oil and Gas<br>AUG 16 2021<br>WV Department of<br>Environmental Protection |