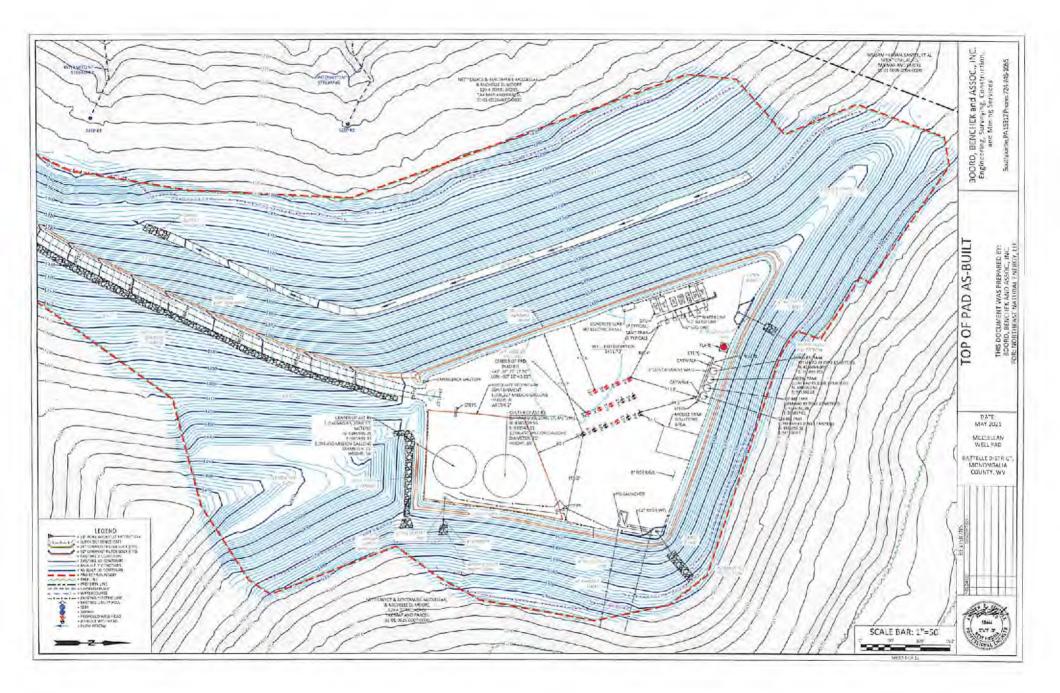

Photocopied section of involved 7.5' topographic sheet.

| Plan Approved by: Baym Harm                                                  |                                                                                                  |
|------------------------------------------------------------------------------|--------------------------------------------------------------------------------------------------|
| Comments:                                                                    |                                                                                                  |
|                                                                              |                                                                                                  |
| Title: <u>Inspector</u> Date: <u>8-11.2</u><br>Field Reviewed? (X) Yes () No | RECEIVED<br>Office of Oil and Gas<br>AUG 16 2021<br>WV Department of<br>Environmental Protection |