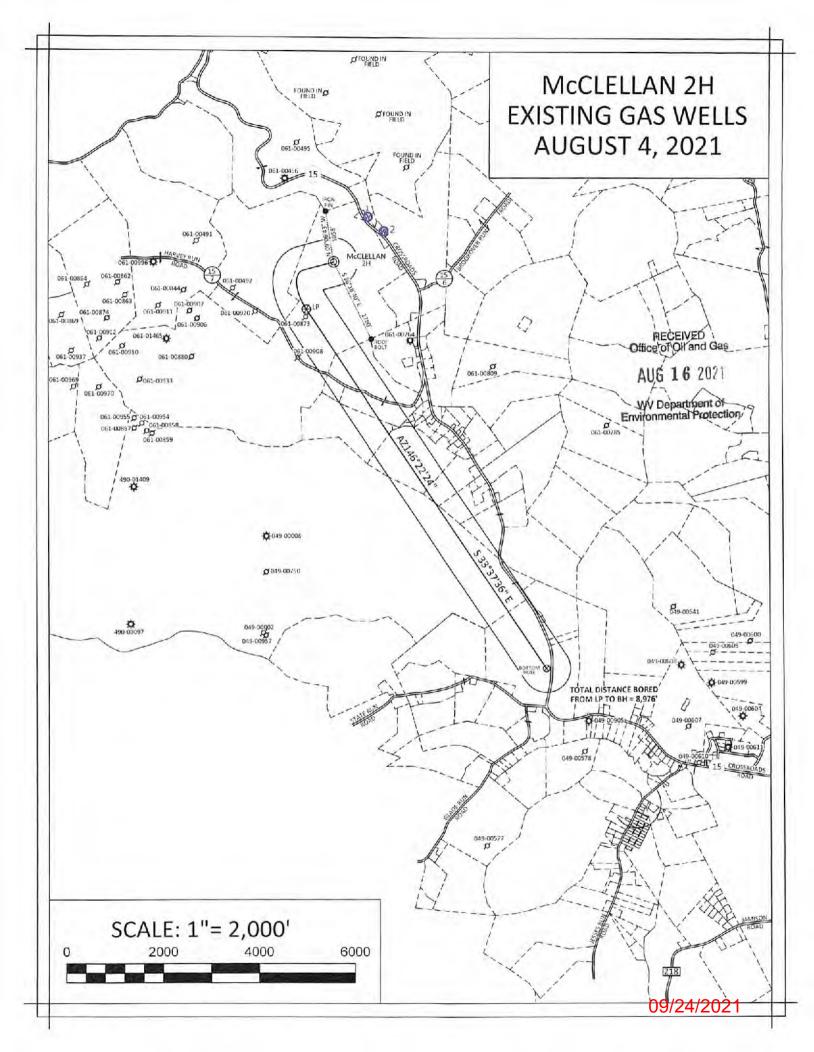

## McCLELLAN 2H AREA OF REVIEW

-

| API Number | Well Name     | Well Number | Operator                  | Latitude (NAD 83) | Longitude (NAD 83) | TMP    | TVD | Comments          |
|------------|---------------|-------------|---------------------------|-------------------|--------------------|--------|-----|-------------------|
| 061-00873  | Dessie Greene | NA          | Consolidated Coal Company | 39.618411         | -80.280736         | 1-26-7 | NA  | Plugged 9/19/1988 |