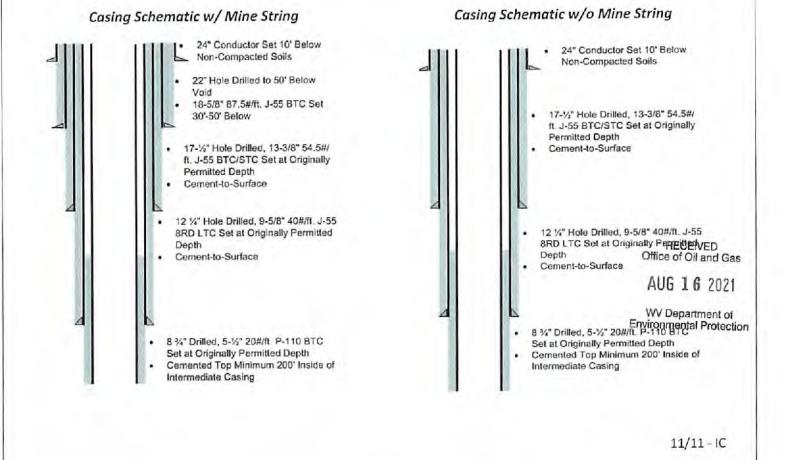

## Northeast Natural Energy LLC Mine Contingency Plan

09/24/2021

On all wells drilled, Northeast Natural Energy LLC ("NNE") has contingency strategies in place should an unanticipated void or mine be encountered while drilling the surface section of the well. If encountered, any accumulated gases will be diverted a safe distance away from the drilling operations through the blooey line and/or flare.

All casings programs submitted to the state incorporate the use of a 24" conductor over the previously used 20" that has long been the industry standard for a typical Marcellus design. The use of 24" conductor casing allows the use of a 22" bit to ream the surface hole, and drill 50' below the void to run a string of 18-5/8" 87.50#/ft J-55 through the section when needed.

The 18-5/8" would be set 30-50' below the void with cement baskets placed directly above and below. The section of pipe below the void would be cemented using the balance method with 100% excess. The section above the void would be cemented separately by using remedial top fill techniques and 30% excess.

With the use of these string sizes and techniques, the surface and intermediate strings do not need to be altered. After a proper WOC time, the surface section of the well would continue to be drilled with a 17-1/2" bit and the 13-3/8" 54.50#/ft freshwater casing would be set at the originally permitted depth.

\*The diagram below visually shows the alternative casing plan should an unanticipated void be encountered.