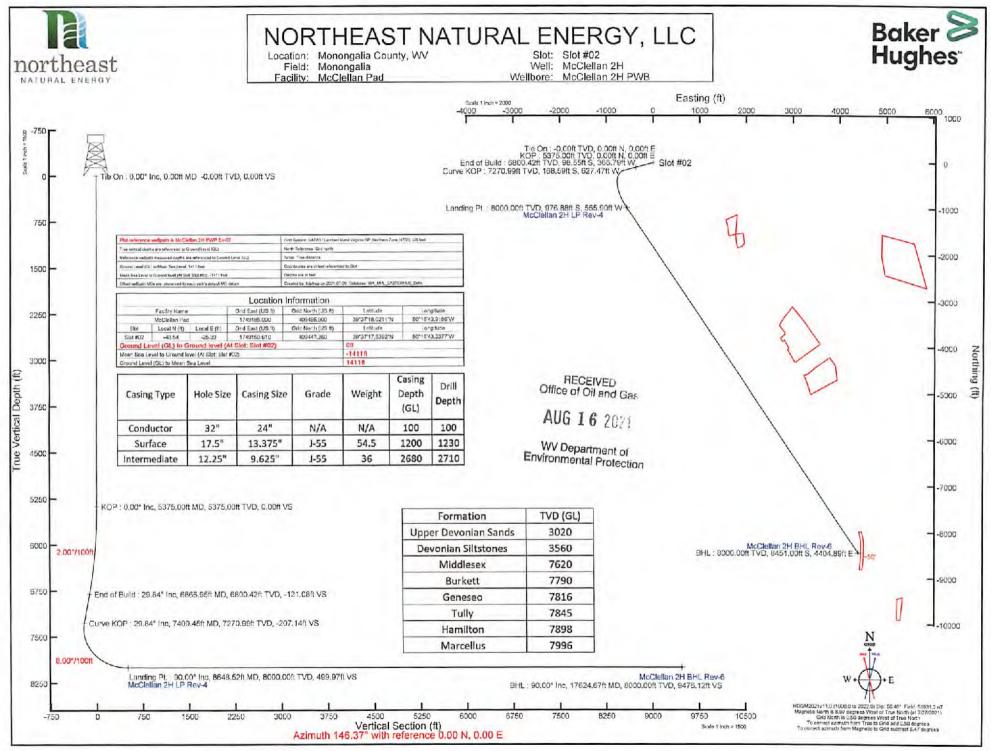

## STATE OF WEST VIRGINIA DEPARTMENT OF ENVIRONMENTAL PROTECTION, OFFICE OF OIL AND GAS WELL WORK PERMIT APPLICATION

| 1) Well Operato  | r: Northeast                                                                                                                    | Natural Energy   | LLC                 | 494498281                             | Monongalia                         | Battelle   | Mannington                        |  |
|------------------|---------------------------------------------------------------------------------------------------------------------------------|------------------|---------------------|---------------------------------------|------------------------------------|------------|-----------------------------------|--|
| _                |                                                                                                                                 |                  |                     | Operator ID                           | County                             | District   | Quadrangle                        |  |
| 2) Operator's W  | ell Number:                                                                                                                     | 2H               |                     | Well Pad                              | Name: McCle                        | ellan      |                                   |  |
| 3) Farm Name/S   | Surface Own                                                                                                                     | er: McClellan    |                     | Public Road                           | d Access: SR                       | 15/7 (Harv | ey Run Road)                      |  |
| , <b>.</b>       | (a) Gas $\sum$<br>Other <u>N</u>                                                                                                |                  | El<br>oil <u>NA</u> | · · · · · · · · · · · · · · · · · · · | oost-constructio<br>rground Storag |            |                                   |  |
|                  |                                                                                                                                 | Horizontal X     |                     |                                       |                                    |            |                                   |  |
| 6) Existing Pad: | •                                                                                                                               |                  |                     |                                       |                                    |            |                                   |  |
| · ·              | 7) Proposed Target Formation(s), Depth(s), Anticipated Thickness and Expected Pressure(s):<br>Marcellus, 8,000', 103', 3600 PSI |                  |                     |                                       |                                    |            |                                   |  |
| 8) Proposed Tot  | al Vertical D                                                                                                                   |                  |                     | <u>I</u>                              |                                    |            |                                   |  |
| 9) Formation at  | Total Vertic                                                                                                                    | al Depth: Mar    | cellus              | ·                                     |                                    |            |                                   |  |
| 10) Proposed To  | otal Measure                                                                                                                    | d Depth: 17,6    | 624' -              | /                                     |                                    |            |                                   |  |
| 11) Proposed H   | orizontal Leg                                                                                                                   | g Length: 8,97   | 76'                 |                                       |                                    |            |                                   |  |
| 12) Approximat   | e Fresh Wate                                                                                                                    | er Strata Depths | 5:                  | 50'; 1,122'                           |                                    |            |                                   |  |
| 13) Method to I  | Determine Fr                                                                                                                    | esh Water Dept   | hs: [               | Drillers log from of                  | ffset wells                        |            |                                   |  |
| 14) Approximat   |                                                                                                                                 |                  |                     | 0'                                    |                                    |            |                                   |  |
| 15) Approximat   | e Coal Seam                                                                                                                     | Depths: 190'     | 1,10                | 7'                                    |                                    |            |                                   |  |
| 16) Approximat   | e Depth to P                                                                                                                    | ossible Void (c  | oal mi              | ine, karst, other): <u> </u>          | NA                                 |            | <u> </u>                          |  |
|                  | 17) Does Proposed well location contain coal seams directly overlying or adjacent to an active mine? Yes X No                   |                  |                     |                                       |                                    |            |                                   |  |
| (a) If Yes, pro  | vide Mine In                                                                                                                    | ifo: Name:       | Mario               | on County Coal C                      | ompany Mine                        |            |                                   |  |
|                  |                                                                                                                                 | Depth:           | 1,107               | 7'                                    |                                    |            | RECEIVED<br>Office of Oil and Gas |  |
|                  |                                                                                                                                 | Seam:            | Pittst              | ourgh                                 |                                    |            |                                   |  |
|                  |                                                                                                                                 | Owner:           | Ame                 | rican Consolidate                     | d Natural Reso                     | ources     | AUG 1 6 2021                      |  |
|                  |                                                                                                                                 |                  |                     |                                       |                                    |            | WV Department of                  |  |

## 19) Describe proposed well work, including the drilling and plugging back of any pilot hole:

Utilize auger rig to set cellar & conductor. The conductor will be grouted with cement to surface. Mobilize top hole drilling rig. Drill surface section on air. Run surface (freshwater & coal string) casing to desired depth. The surface section will not penetrate sea level. Surface casing will be cemented to surface. Drill intermediate section on air. Run intermediate casing to desired depth. Intermediate casing will be cemented to surface. Drill on air the production section to the start of the curve (KOP). The well will be loaded with synthetic oil base drilling mud (SOBM). Demobilize top hole rig. Mobilize horizontal drilling rig. Finish drilling the production section utilizing MWD surveys and geosteering practices to maintain the wellbore in the Marcellus shale and prevent anti-collision. Production casing will be ran to TD and cement top will be inside the intermediate casing.

## 20) Describe fracturing/stimulating methods in detail, including anticipated max pressure and max rate:

A cement bond log will determine the top of production casing cement. The production casing will be pressure tested. The hydraulic fracturing equipment will then open the toe sleeves and begin pumping the first stage. The plug-and-perf method will be used for the remaining stages. The max anticipated pressure during frac is 11,200psi and a max rate of 90bpm. After frac, the drillout rig will drill all plugs out of the well. Land production tubing at desired depth. Then flowback well until ready to turn in line to production facilities.