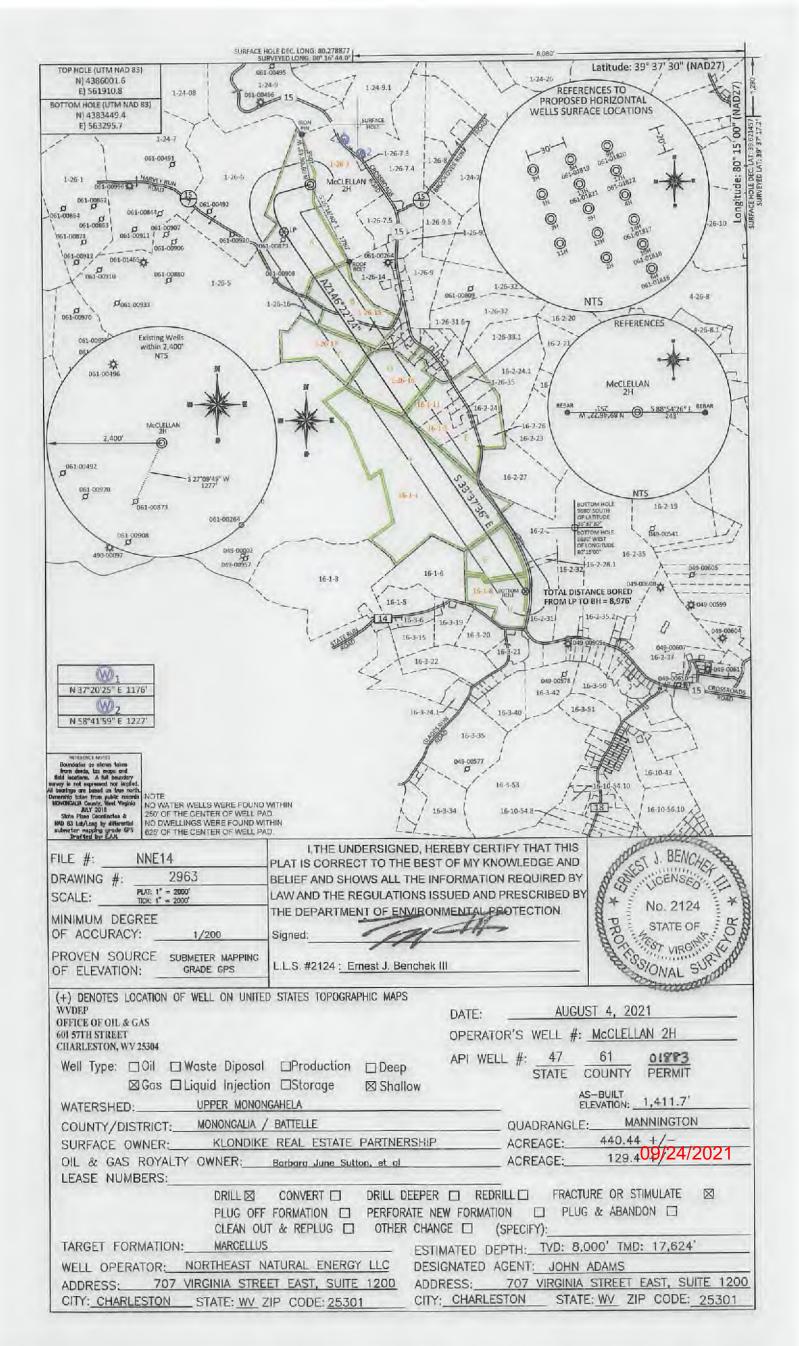

## McCLELLAN 2H AREA OF REVIEW

-

| API Number | Well Name     | Well Number | Operator                  | Latitude (NAD 83) | Longitude (NAD 83) | TMP    | TVD | Comments          |
|------------|---------------|-------------|---------------------------|-------------------|--------------------|--------|-----|-------------------|
| 061-00873  | Dessie Greene | NA          | Consolidated Coal Company | 39.618411         | -80.280736         | 1-26-7 | NA  | Plugged 9/19/1988 |