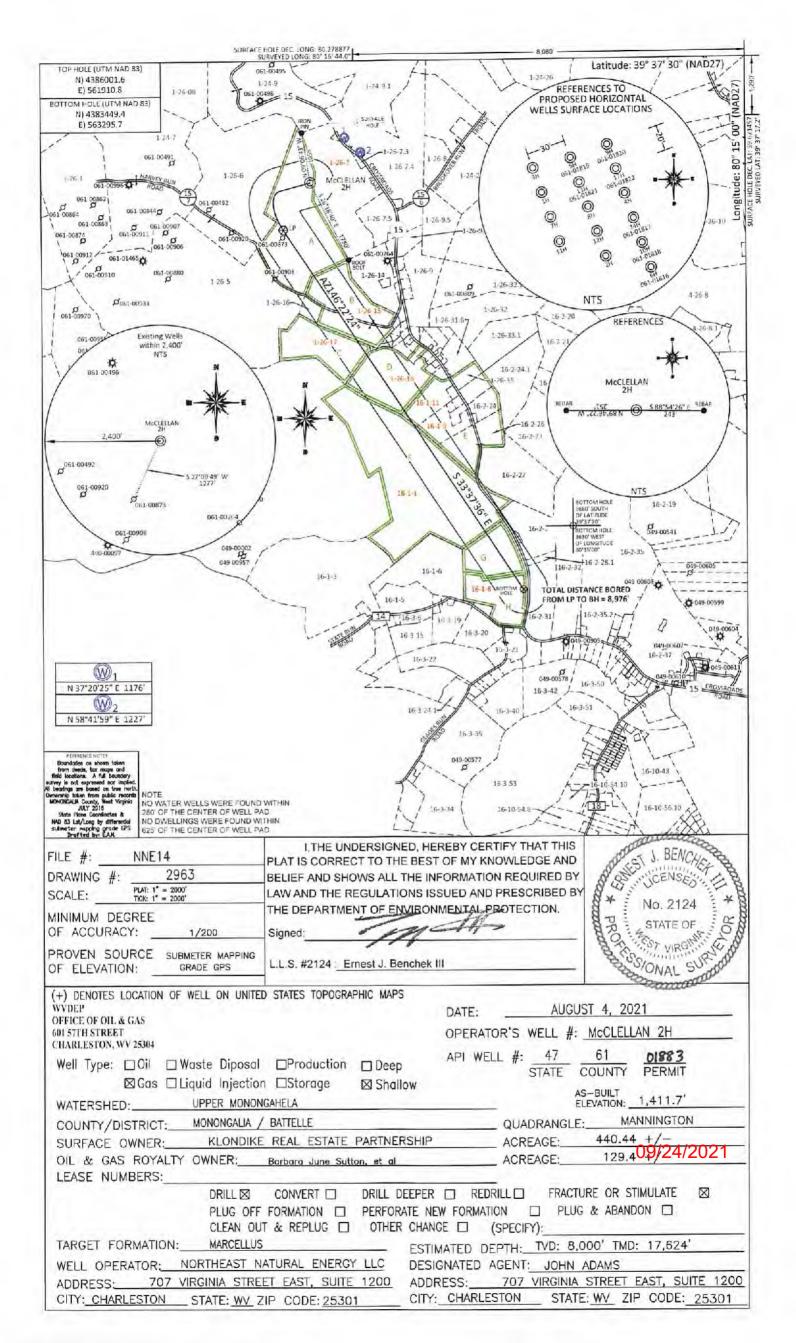

09/24/2021

| FILE #:NEE14   | DATE: AUGUST 4, 2021                           |
|----------------|------------------------------------------------|
| DRAWING #:2963 | OPERATOR'S WELL #: McCLELLAN 2H                |
| SCALE:N/A      | API WELL #: 47 61 01883<br>STATE COUNTY PERMIT |

## 09/24/2021

FILE #: NEE14 DRAWING #: \_\_\_\_\_2963 SCALE: N/A

DATE: AUGUST 4, 2021 OPERATOR'S WELL #: McCLELLAN 2H API WELL #: 47 61 0/883 STATE COUNTY PERMIT

WW-6A1 (5/13) Operator's Well No. McClellan 2H

## INFORMATION SUPPLIED UNDER WEST VIRGINIA CODE Chapter 22, Article 6A, Section 5(a)(5) IN LIEU OF FILING LEASE(S) AND OTHER CONTINUING CONTRACT(S)

Under the oath required to make the verification on page 1 of this Notice and Application, 1 depose and say that 1 am the person who signed the Notice and Application for the Applicant, and that –

- (1) the tract of land is the same tract described in this Application, partly or wholly depicted in the accompanying plat, and described in the Construction and Reclamation Plan;
- (2) the parties and recordation data (if recorded) for lease(s) or other continuing contract(s) by which the Applicant claims the right to extract, produce or market the oil or gas are as follows:

Lease Name or Number Grantor, Lessor, etc. Grantee, Lessee, etc. Royalty Book/Page

See Attached