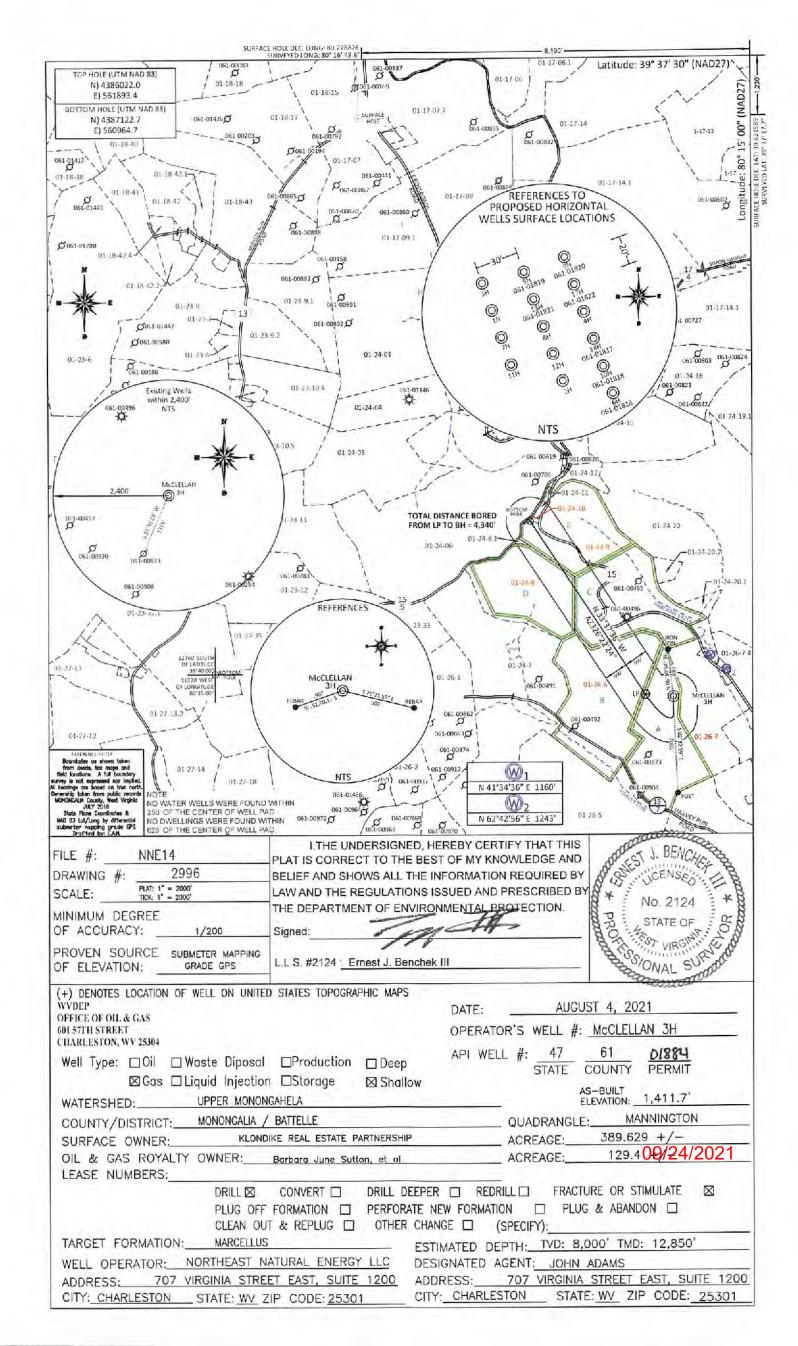

# STATE OF WEST VIRGINIA DEPARTMENT OF ENVIRONMENTAL PROTECTION, OFFICE OF OIL AND GAS WELL WORK PERMIT APPLICATION

| 1) Well Operate                    | or: Northeas                   | st Natural Energy | LLC            | 494498281            | Monongalia        | Battelle     | Mannington                     |
|------------------------------------|--------------------------------|-------------------|----------------|----------------------|-------------------|--------------|--------------------------------|
| , 1                                |                                |                   |                | Operator ID          | County            | District     | Quadrangle                     |
| 2) Operator's V                    | Vell Number                    | : <u>3H</u>       |                | Well Pad             | Name: McCle       | ellan        |                                |
| 3) Farm Name/                      | Surface Owr                    | ner: McClellan    | l<br>——————    | Public Roa           | d Access: SR      | 15/7 (Har    | vey Run Road)                  |
| 4) Elevation, cu                   | urrent ground                  | i: <u>1,440'</u>  | El             | evation, proposed    | post-construction | on: 1,411'   | )<br>                          |
| 5) Well Type                       | (a) Gas                        | X                 | Oil <u>N</u> A | Unde                 | erground Storag   | ge <u>NA</u> |                                |
|                                    | Other                          | NA                |                |                      |                   |              |                                |
|                                    | (b)If Gas                      | Shallow X         | (              | Deep                 | NA                | .,           |                                |
|                                    |                                | Horizontal X      | (              |                      |                   |              |                                |
| <ol><li>6) Existing Pad</li></ol>  | l: Yes or No                   | Yes               |                | <u></u>              | •                 |              |                                |
|                                    | rget Formati<br>000', 103', 36 |                   | , Antic        | pated Thickness a    | nd Expected Pr    | ressure(s):  |                                |
| 8) Proposed To                     | tal Vertical I                 | Depth: 8,000'     |                |                      |                   |              |                                |
| 9) Formation at                    | t Total Vertic                 | cal Depth: Ma     | rcellus        | ·                    |                   |              | <u> </u>                       |
| 10) Proposed T                     | otal Measure                   | ed Depth: 12,     | ,850'          |                      |                   | · · ·        |                                |
| 11) Proposed H                     | Iorizontal Le                  | g Length: 4,3     | 40'            | ····                 |                   |              |                                |
| 12) Approxima                      | te Fresh Wat                   | ter Strata Depth  | ıs:            | 50'; 1,122'          |                   |              |                                |
| 13) Method to                      | Determine F                    | resh Water Dep    | oths: [        | Prillers log from of | ffset wells       |              |                                |
| 14) Approxima                      | te Saltwater                   | Depths: 1,820     | )'; 2,57       | D'                   |                   |              |                                |
| 15) Approxima                      | te Coal Sean                   | n Depths: 1,10    | )7'            |                      |                   |              |                                |
| 16) Approxima                      | te Depth to F                  | Possible Void (   | coal mi        | ne, karst, other):   | NA                |              |                                |
| 17) Does Propo<br>directly overlyi |                                |                   |                | ns<br>Yes X          | No                |              |                                |
| (a) If Yes, pro                    | ovide Mine II                  | nfo: Name:        | Mario          | n County Coal C      | ompany Mine       |              |                                |
|                                    |                                | Depth:            | 1,107          | 71                   |                   |              |                                |
|                                    |                                | Seam:             | Pittsb         | urgh                 |                   |              |                                |
|                                    |                                | Owner:            | Amer           | ican Consolidated    | d Natural Reso    | ources       | RECEIVED Office of Oil and Gas |

AUG 16 2021

| API NO. 47 | 061     | - ( | 01884     |
|------------|---------|-----|-----------|
| UI LIVIII  | JIL VVL |     | 140.      |
| '51-11 D-  | 1 NI-   |     | McCiplian |

## McClellan 3H Area of Review

| API Number | Well Name | Well Number | Operator | Latitude (NAD 27) | Longitude (NAD 27) | TMP | TVD | Producing Formation |
|------------|-----------|-------------|----------|-------------------|--------------------|-----|-----|---------------------|

No Wells Identified

Office of Oil and Gas
AUG 16 2021

WV Department of

| API Number 47 -     | -            |
|---------------------|--------------|
| Operator's Well No. | McClellan 3H |