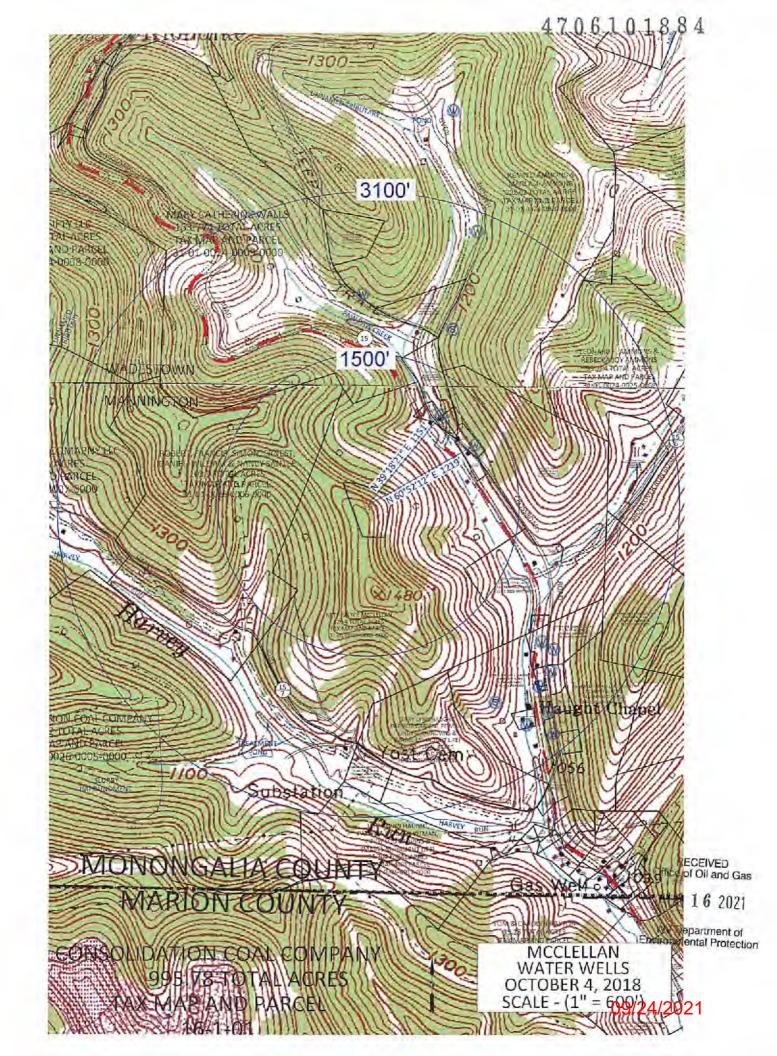

- Green Hunter Mason 1 Disposal Well (Permit #47-085-09721)
- Green Hunter Warren Disposal Well (Permit #34-121-2-3995)
- Green Hunter Travis Unit Disposal Well (Permit #34-121-2-4086)
- Viking Energy Corporation 20320 Disposal Well (Permit#47-039-02210)
- Ohio Oil Gathering Killbuck Disposal Well (Permit #34-075-24527)
- Ohio Oil Gathering Moran Disposal Well (Permit #34-089-24792)
- Ohio Oil Gathering Bells Run Disposal Well (Permit #34-167-29395)
- Ohio Oil Gathering Long Run Disposal Well (Permit #34-167-29658)
- Ohio Oil Gathering Newell Run Disposal Well (Permit #34-167-29685)
- Appalachian Oil Purchaser Greens Run Disposal Well (Permit #2D0732540)
- Appalachian Oil Purchaser BW#4 Disposal Well (Permit # 2D0732523)



Bujar Harn 8-11-21

# McClellan 3H Site Safety Plan

August 2021







|         | PROPERTY OWNER INDEX             |
|---------|----------------------------------|
| 1-26-7  | KLONDIKE REAL ESTATE PARTNERSHIP |
| 1-26-6  | ROBERT G SANTEE ESTATE           |
| 1-24-8  | NIFTY-FIFTY LLC                  |
| 1-24-9  | MARY C. WALLS                    |
| 1-24-10 | ARZIE, CHAS R. & HERMAN HAUGHT   |

|   |   | LEASE INDEX       |
|---|---|-------------------|
|   | A | WV-061-004172-011 |
| ľ | В | WV-061-004173-066 |
|   | C | WV-061-005560-003 |
|   | D | WV-061-004287-038 |
| ľ | E | WV-061-004223-001 |

09/24/2021

| FILE #: NEE14  | DATE: AUGUST 4, 2021                        |
|----------------|---------------------------------------------|
| DRAWING #:2996 | OPERATOR'S WELL #: McCLELLAN 3H             |
| SCALE: N/A     | API WELL #: 47 61 OISE4 STA