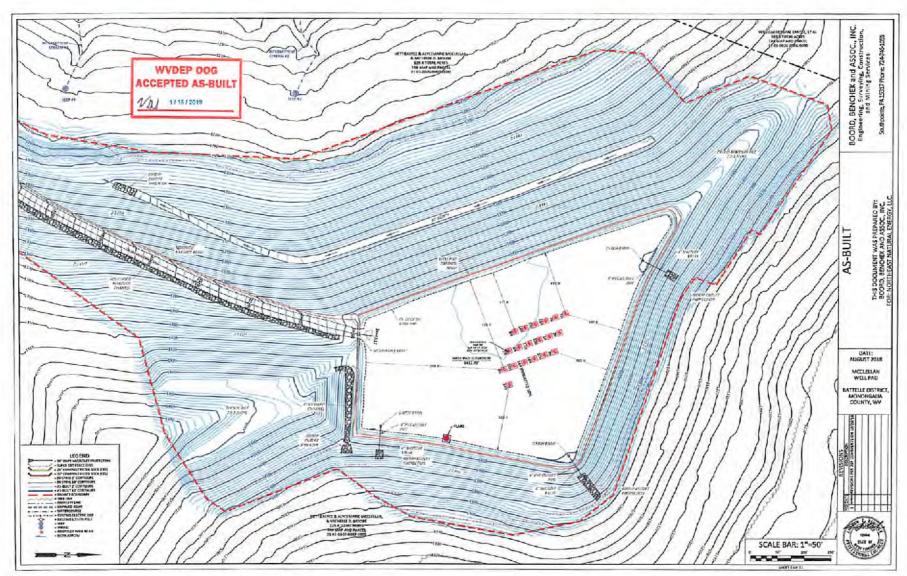

## NORTHEAST NATURAL ENERGY, LLC

Location: Monongalia County, WV

Field: Monongalia Facility: McClellan Pad Slot: Slot #03 Well: McClellan 3H

Wellbore: McClellan 3H PWB

| Scale 1 inch = 1000<br>-4000 -35 | 500 -3000 | -2500    | -2000          | asting (ft)                        | -1000                   | -500                                                                    | c        | 500 |      |       |
|----------------------------------|-----------|----------|----------------|------------------------------------|-------------------------|-------------------------------------------------------------------------|----------|-----|------|-------|
|                                  | -60       |          |                | - 4 -                              | - 1                     | T                                                                       | 9        | 7   |      |       |
|                                  | 51        | McClella | in 3H BHL Re   | 562.91ft N, 298<br>ev-6            | 17.2 III VV             |                                                                         |          |     | - 36 | CO    |
| _/                               |           |          |                |                                    |                         |                                                                         |          |     | - 30 | 000   |
|                                  |           |          | /              |                                    |                         |                                                                         |          |     | - 25 | 500   |
|                                  |           |          | /              |                                    |                         |                                                                         |          |     | - 20 | 000   |
|                                  |           |          |                |                                    |                         |                                                                         |          |     | - 15 | 500 g |
|                                  |           |          |                | 1                                  | /                       |                                                                         |          |     | - 10 | 000   |
|                                  |           |          |                |                                    | 1                       |                                                                         |          |     | - 50 | 00    |
|                                  |           | Lending  | g Pt. : 8000.0 | lellan 3H LP Ro<br>Doft TVD, 49.24 | ev-4<br>4ft N, 583,87ft | w                                                                       | Slot #03 | 3   | - 0  |       |
| 2                                |           |          |                | End of Build :                     | 6909.95ft TV            | D, 363,59ft S, 0<br>D, 291,94ft S, 0<br>TVD, 0.00ft N,<br>TVD, 0.00ft N | C.69ft W |     |      | a     |
| Office                           |           |          |                |                                    |                         |                                                                         |          |     |      | 00    |

| Formation            | TVD (GL) |
|----------------------|----------|
| Upper Devonian Sands | 3020     |
| Devonian Siltstones  | 3560     |
| Middlesex            | 7620     |
| Burkett              | 7790     |
| Geneseo              | 7816     |
| Tully                | 7845     |
| Hamilton             | 7898     |
| Marcellus            | 7996     |