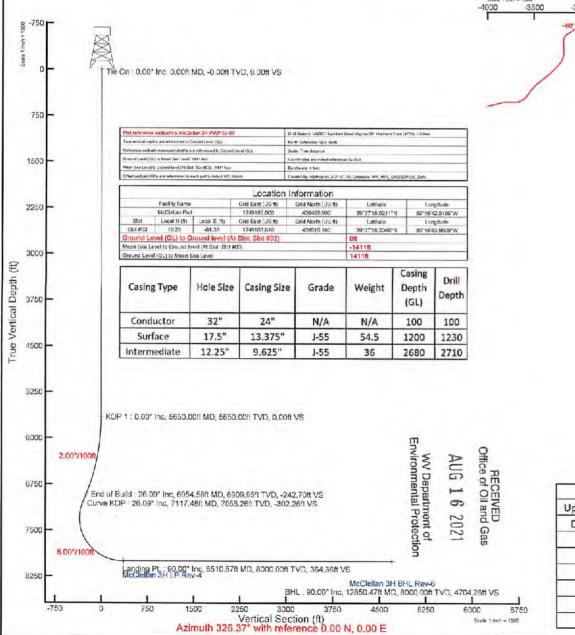

## NORTHEAST NATURAL ENERGY, LLC

Location: Monongalia County, WV

Field: Monongalia Facility: McClellan Pad Slot: Slot #03 Well: McClellan 3H

Wellbore: McClellan 3H PWB

| Scale 1 inch = 1000<br>-4000 -35 | 500 -3000 | -2500    | -2000          | asting (ft)                        | -1000                   | -500                                                                    | c        | 500 |      |       |
|----------------------------------|-----------|----------|----------------|------------------------------------|-------------------------|-------------------------------------------------------------------------|----------|-----|------|-------|
|                                  | -60       |          |                | - 4 -                              | - 1                     | T                                                                       | 9        | 7   |      |       |
|                                  | 51        | McClella | in 3H BHL Re   | 562.91ft N, 298<br>ev-6            | 17.2 III VV             |                                                                         |          |     | - 36 | CO    |
| _/                               |           |          |                |                                    |                         |                                                                         |          |     | - 30 | 000   |
|                                  |           |          | /              |                                    |                         |                                                                         |          |     | - 25 | 500   |
|                                  |           |          | /              |                                    |                         |                                                                         |          |     | - 20 | 000   |
|                                  |           |          |                |                                    |                         |                                                                         |          |     | - 15 | 500 g |
|                                  |           |          |                | 1                                  | /                       |                                                                         |          |     | - 10 | 000   |
|                                  |           |          |                |                                    | 1                       |                                                                         |          |     | - 50 | 00    |
|                                  |           | Lending  | g Pt. : 8000.0 | lellan 3H LP Ro<br>Doft TVD, 49.24 | ev-4<br>4ft N, 583,87ft | w                                                                       | Slot #03 | 3   | - 0  |       |
| 2                                |           |          |                | End of Build :                     | 6909.95ft TV            | D, 363,59ft S, 0<br>D, 291,94ft S, 0<br>TVD, 0.00ft N,<br>TVD, 0.00ft N | C.69ft W |     |      | a     |
| Office                           |           |          |                |                                    |                         |                                                                         |          |     |      | 00    |

| Formation            | TVD (GL) |
|----------------------|----------|
| Upper Devonian Sands | 3020     |
| Devonian Siltstones  | 3560     |
| Middlesex            | 7620     |
| Burkett              | 7790     |
| Geneseo              | 7816     |
| Tully                | 7845     |
| Hamilton             | 7898     |
| Marcellus            | 7996     |