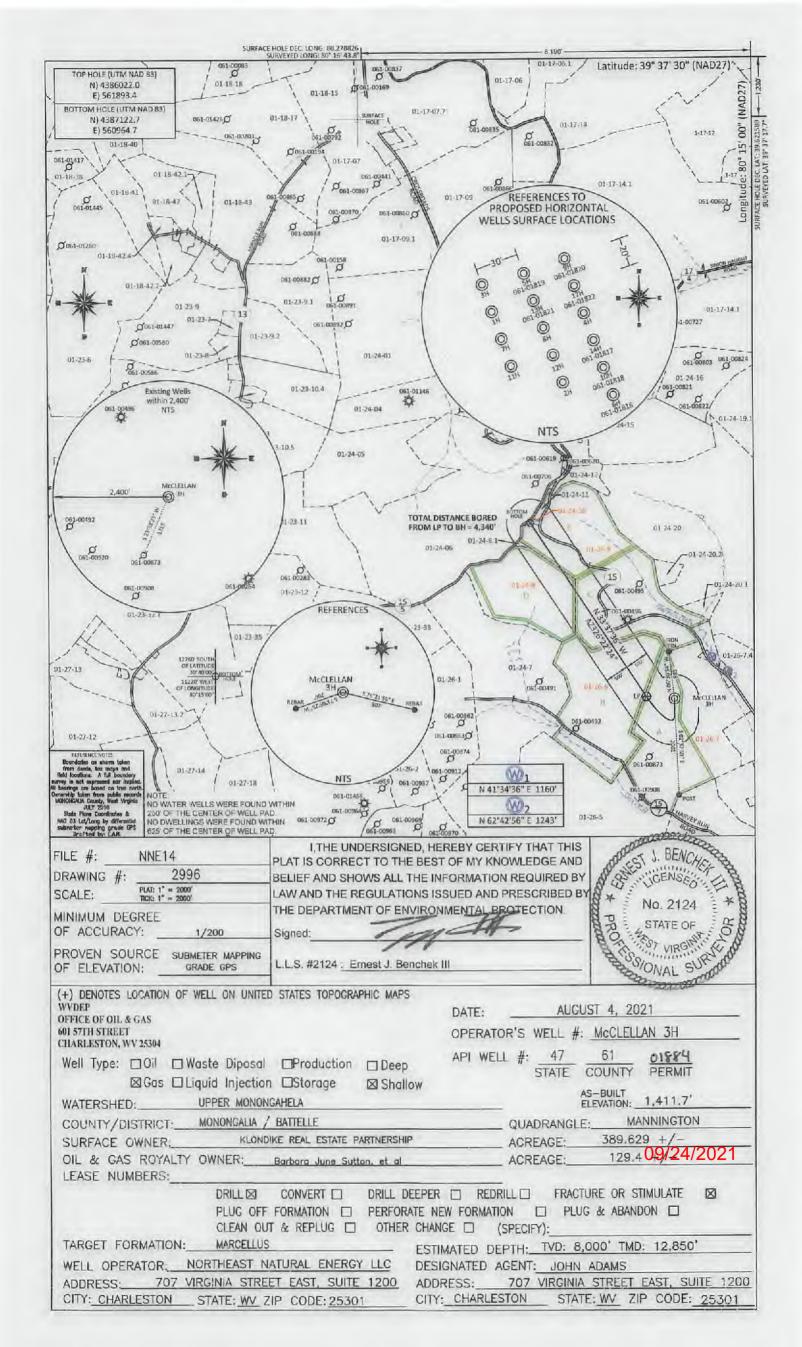

# STATE OF WEST VIRGINIA DEPARTMENT OF ENVIRONMENTAL PROTECTION, OFFICE OF OIL AND GAS WELL WORK PERMIT APPLICATION

| 1) Well Operate                    | or: Northeas                   | st Natural Energy | LLC            | 494498281            | Monongalia        | Battelle     | Mannington                     |
|------------------------------------|--------------------------------|-------------------|----------------|----------------------|-------------------|--------------|--------------------------------|
| , 1                                |                                |                   |                | Operator ID          | County            | District     | Quadrangle                     |
| 2) Operator's V                    | Vell Number                    | : <u>3H</u>       |                | Well Pad             | Name: McCle       | ellan        |                                |
| 3) Farm Name/                      | Surface Owr                    | ner: McClellan    | l<br>——————    | Public Roa           | d Access: SR      | 15/7 (Har    | vey Run Road)                  |
| 4) Elevation, cu                   | urrent ground                  | i: <u>1,440'</u>  | El             | evation, proposed    | post-construction | on: 1,411'   | )<br>                          |
| 5) Well Type                       | (a) Gas                        | X                 | Oil <u>N</u> A | Unde                 | erground Storag   | ge <u>NA</u> |                                |
|                                    | Other                          | NA                |                |                      |                   |              |                                |
|                                    | (b)If Gas                      | Shallow X         | (              | Deep                 | NA                | .,           |                                |
|                                    |                                | Horizontal X      | (              |                      |                   |              |                                |
| <ol><li>6) Existing Pad</li></ol>  | l: Yes or No                   | Yes               |                | <u></u>              | •                 |              |                                |
|                                    | rget Formati<br>000', 103', 36 |                   | , Antic        | pated Thickness a    | nd Expected Pr    | ressure(s):  |                                |
| 8) Proposed To                     | tal Vertical I                 | Depth: 8,000'     |                |                      |                   |              |                                |
| 9) Formation at                    | t Total Vertic                 | cal Depth: Ma     | rcellus        | ·                    |                   |              | <u> </u>                       |
| 10) Proposed T                     | otal Measure                   | ed Depth: 12,     | ,850'          |                      |                   | · · ·        |                                |
| 11) Proposed H                     | Iorizontal Le                  | g Length: 4,3     | 40'            | ····                 |                   |              |                                |
| 12) Approxima                      | te Fresh Wat                   | ter Strata Depth  | ıs:            | 50'; 1,122'          |                   |              |                                |
| 13) Method to                      | Determine F                    | resh Water Dep    | oths: [        | Prillers log from of | ffset wells       |              |                                |
| 14) Approxima                      | te Saltwater                   | Depths: 1,820     | )'; 2,57       | D'                   |                   |              |                                |
| 15) Approxima                      | te Coal Sean                   | n Depths: 1,10    | )7'            |                      |                   |              |                                |
| 16) Approxima                      | te Depth to F                  | Possible Void (   | coal mi        | ne, karst, other):   | NA                |              |                                |
| 17) Does Propo<br>directly overlyi |                                |                   |                | ns<br>Yes X          | No                |              |                                |
| (a) If Yes, pro                    | ovide Mine II                  | nfo: Name:        | Mario          | n County Coal C      | ompany Mine       |              |                                |
|                                    |                                | Depth:            | 1,107          | 71                   |                   |              |                                |
|                                    |                                | Seam:             | Pittsb         | urgh                 |                   |              |                                |
|                                    |                                | Owner:            | Amer           | ican Consolidated    | d Natural Reso    | ources       | RECEIVED Office of Oil and Gas |

AUG 16 2021

| API NO. 47 | 061     | - ( | 01884     |
|------------|---------|-----|-----------|
| UI LIVIII  | JIL VVL |     | 140.      |
| '51-11 D-  | 1 NI-   |     | McCiplian |

## McClellan 3H Area of Review

| API Number | Well Name | Well Number | Operator | Latitude (NAD 27) | Longitude (NAD 27) | TMP | TVD | Producing Formation |
|------------|-----------|-------------|----------|-------------------|--------------------|-----|-----|---------------------|

No Wells Identified

Office of Oil and Gas
AUG 16 2021

WV Department of

| API Number 47 -     | -            |
|---------------------|--------------|
| Operator's Well No. | McClellan 3H |