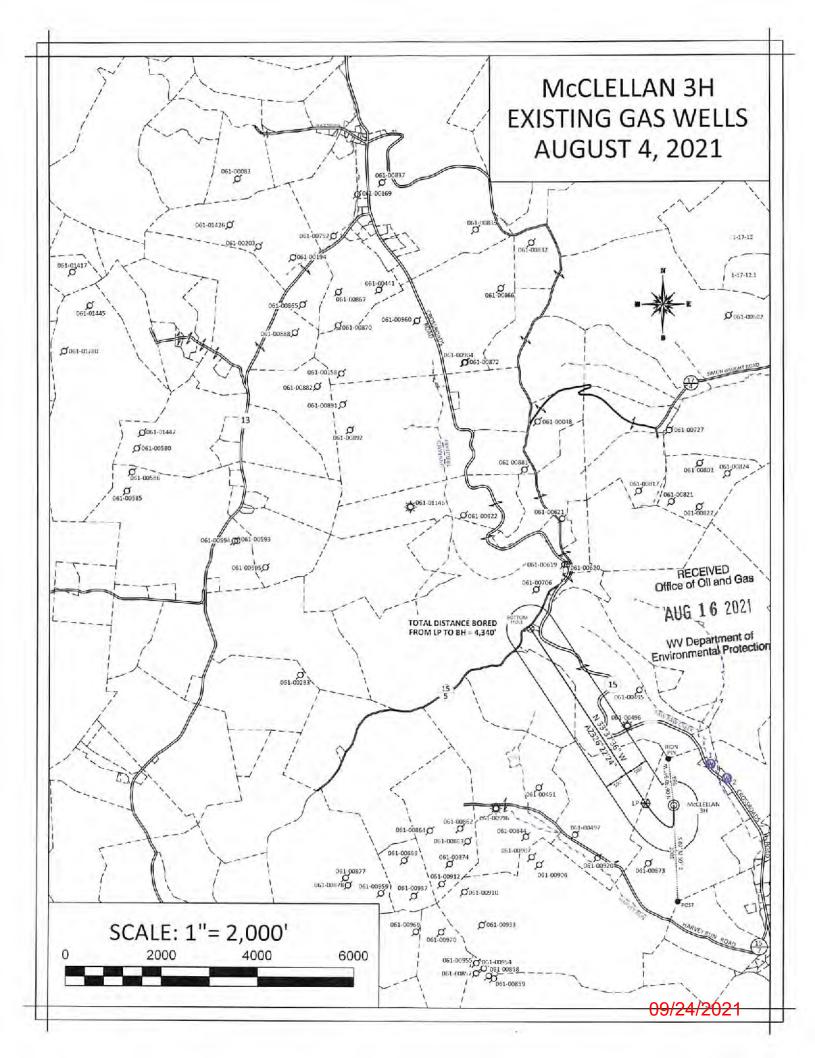

54.5#/ ft. J-55 BTC/STC Set at Originally Permitted Depth Cement-to-Surface 12 1/4" Hole Drilled, 9-5/8" 40#/ft. J-55 8RD LTC Set at Originally Permitted Depth Cement-to-Surface 8 3/4" Drilled, 5-3/4" 20#/ft. P-110 BTC Set at Originally Permitted Depth Cemented Top Minimum 200' Inside of Intermediate Casing RECEIVED Office of Oil and Gas

AUG 16 2021

WV Department of

ormental 09/54/2021

11/11 - IC

Casing Schematic w/o Mine String

## McClellan 3H Area of Review

| API Number | Well Name | Well Number | Operator | Latitude (NAD 27) | Longitude (NAD 27) | TMP | TVD | Producing Formation |
|------------|-----------|-------------|----------|-------------------|--------------------|-----|-----|---------------------|

No Wells Identified

Office of Oil and Gas
AUG 16 2021

WV Department of





| API Number 47 -     | -            |
|---------------------|--------------|
| Operator's Well No. | McClellan 3H |

## STATE OF WEST VIRGINIA DEPARTMENT OF ENVIRONMENTAL PROTECTION OFFICE OF OIL AND GAS

#### FLUIDS/ CUTTINGS DISPOSAL & RECLAMATION PLAN

| Operator Name Northeast Natural Energy LLC OP Code 494498281