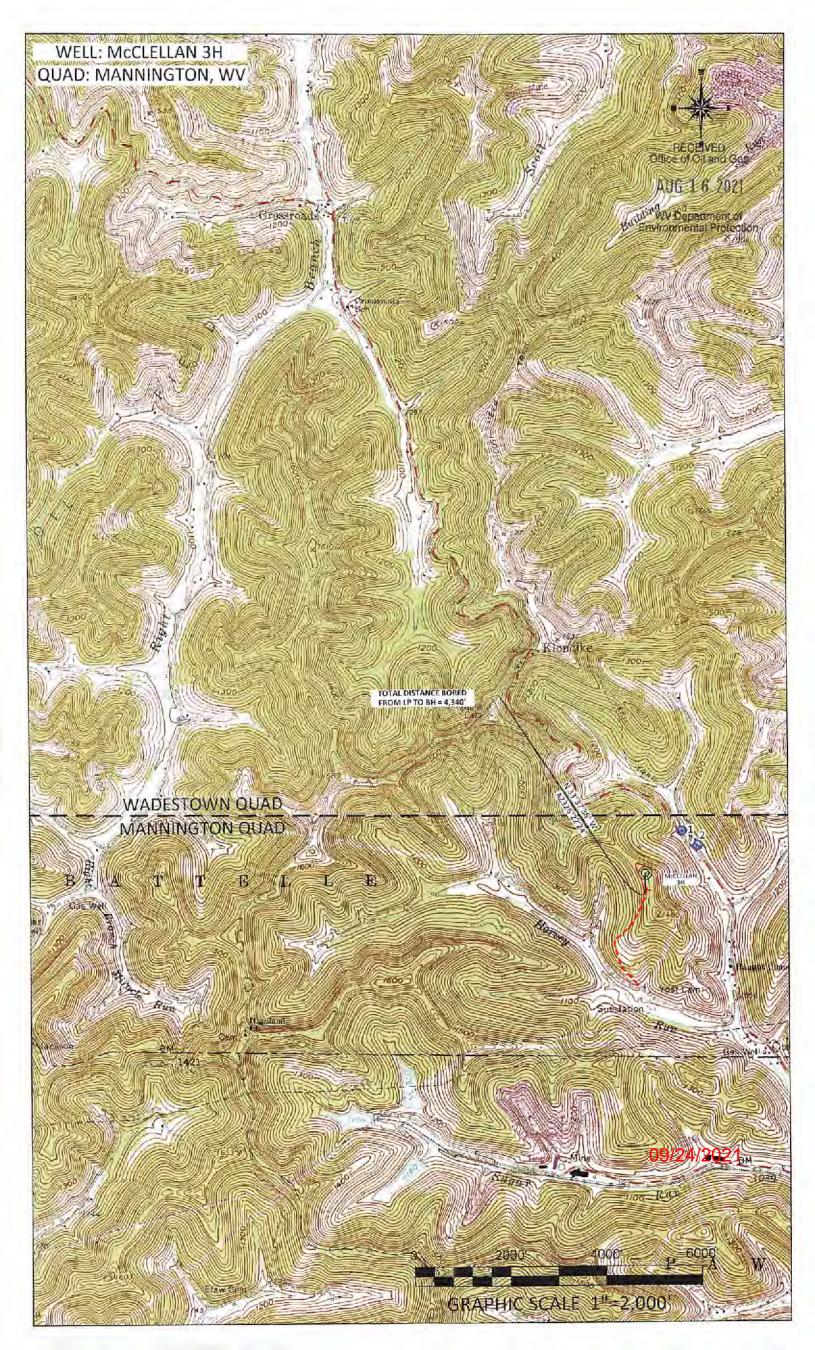

Green Hunter Mason 1 Disposal Well (Permit #47-085-09721)
- Green Hunter Warren Disposal Well (Permit #34-121-2-3995)
- Green Hunter Travis Unit Disposal Well (Permit #34-121-2-4086)
- Viking Energy Corporation 20320 Disposal Well (Permit#47-039-02210)
- Ohio Oil Gathering Killbuck Disposal Well (Permit #34-075-24527)
- Ohio Oil Gathering Moran Disposal Well (Permit #34-089-24792)
- Ohio Oil Gathering Bells Run Disposal Well (Permit #34-167-29395)
- Ohio Oil Gathering Long Run Disposal Well (Permit #34-167-29658)
- Ohio Oil Gathering Newell Run Disposal Well (Permit #34-167-29685)
- Appalachian Oil Purchaser Greens Run Disposal Well (Permit #2D0732540)
- Appalachian Oil Purchaser BW#4 Disposal Well (Permit # 2D0732523)



Bujar Harn 8-11-21

# McClellan 3H Site Safety Plan

August 2021







|         | PROPERTY OWNER INDEX             |
|---------|----------------------------------|
| 1-26-7  | KLONDIKE REAL ESTATE PARTNERSHIP |
| 1-26-6  | ROBERT G SANTEE ESTATE           |
| 1-24-8  | NIFTY-FIFTY LLC                  |
| 1-24-9  | MARY C. WALLS                    |
| 1-24-10 | ARZIE, CHAS R. & HERMAN HAUGHT   |

|   |   | LEASE INDEX       |
|---|---|-------------------|
|   | A | WV-061-004172-011 |
| ľ | В | WV-061-004173-066 |
|   | C | WV-061-005560-003 |
|   | D | WV-061-004287-038 |
| ľ | E | WV-061-004223-001 |

09/24/2021

| FILE #: NEE14  | DATE: AUGUST 4, 2021                        |
|----------------|---------------------------------------------|
| DRAWING #:2996 | OPERATOR'S WELL #: McCLELLAN 3H             |
| SCALE: N/A     | API WELL #: 47 61 OISE4 STATE