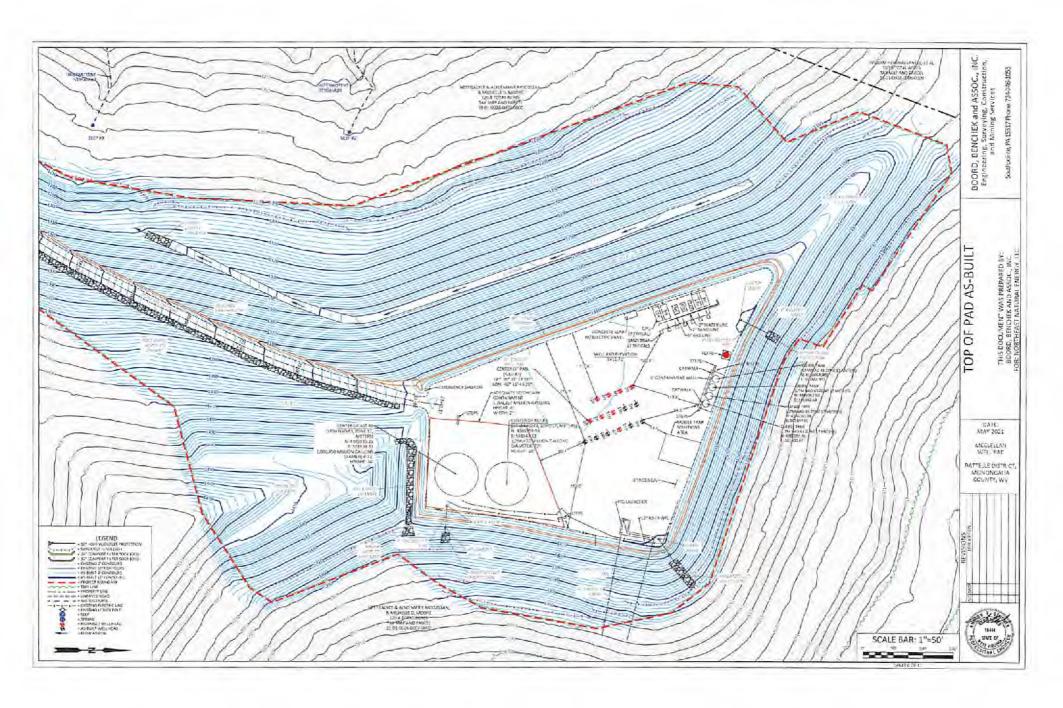

## NORTHEAST NATURAL ENERGY, LLC

Location: Monongalia County, WV

Field: Monongalia Facility: McClellan Pad Slot: Slot #03 Well: McClellan 3H

Wellbore: McClellan 3H PWB

| Scale 1 inch = 1000<br>-4000 -35 | 500 -3000 | -2500    | -2000          | asting (ft)                        | -1000                   | -500                                                                    | c        | 500 |      |       |
|----------------------------------|-----------|----------|----------------|------------------------------------|-------------------------|-------------------------------------------------------------------------|----------|-----|------|-------|
|                                  | -60       |          |                | - 4 -                              | - 1                     | T                                                                       | 9        | 7   |      |       |
|                                  | 51        | McClella | in 3H BHL Re   | 562.91ft N, 298<br>ev-6            | 17.2 III VV             |                                                                         |          |     | - 36 | CO    |
| _/                               |           |          |                |                                    |                         |                                                                         |          |     | - 30 | 000   |
|                                  |           |          | /              |                                    |                         |                                                                         |          |     | - 25 | 500   |
|                                  |           |          | /              |                                    |                         |                                                                         |          |     | - 20 | 000   |
|                                  |           |          |                |                                    |                         |                                                                         |          |     | - 15 | 500 g |
|                                  |           |          |                | 1                                  | /                       |                                                                         |          |     | - 10 | 000   |
|                                  |           |          |                |                                    | 1                       |                                                                         |          |     | - 50 | 00    |
|                                  |           | Lending  | g Pt. : 8000.0 | lellan 3H LP Ro<br>Doft TVD, 49.24 | ev-4<br>4ft N, 583,87ft | w                                                                       | Slot #03 | 3   | - 0  |       |
| 2                                |           |          |                | End of Build :                     | 6909.95ft TV            | D, 363,59ft S, 0<br>D, 291,94ft S, 0<br>TVD, 0.00ft N,<br>TVD, 0.00ft N | C.69ft W |     |      | a     |
| Office                           |           |          |                |                                    |                         |                                                                         |          |     |      | 00    |

| Formation            | TVD (GL) |
|----------------------|----------|
| Upper Devonian Sands | 3020     |
| Devonian Siltstones  | 3560     |
| Middlesex            | 7620     |
| Burkett              | 7790     |
| Geneseo              | 7816     |
| Tully                | 7845     |
| Hamilton             | 7898     |
| Marcellus            | 7996     |