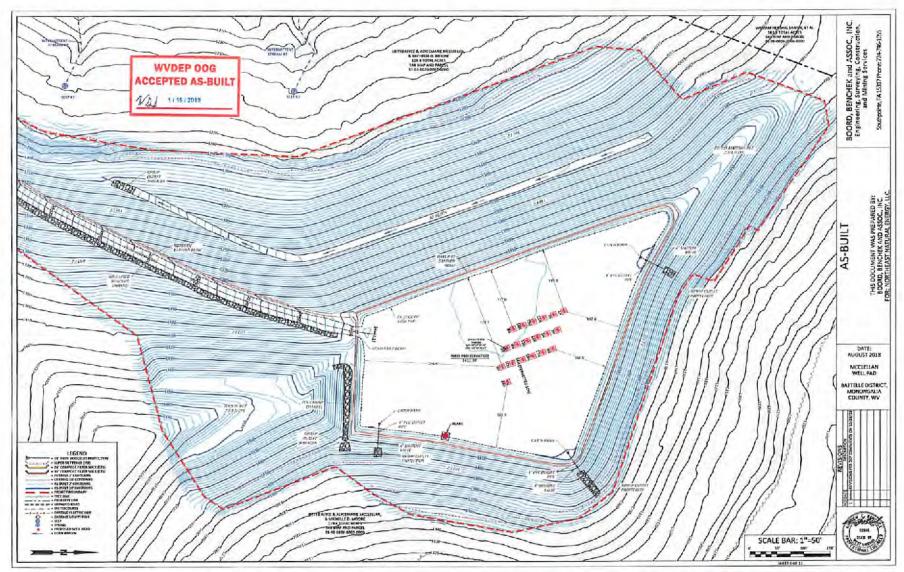

\*The diagram below visually shows the alternative casing plan should an unanticipated void be encountered.

#### Casing Schematic w/ Mine String Casing Schematic w/o Mine String 24" Conductor Set 10' Below 24" Conductor Set 10' Below Non-Compacted Soils Non-Compacted Soils 22" Hole Drilled to 50' Below 18-5/8" 87.5#/ft. J-55 BTC Set 30'-50' Below 17-1/2" Hole Drilled, 13-3/8" 54.5#/ ft. J-55 BTC/STC Set at Originally Permitted Depth 17-1/2" Hole Drilled, 13-3/8" 54.5#/ Cement-to-Surface ft. J-55 BTC/STC Set at Originally Permitted Depth Cement-to-Surface 12 1/2" Hole Drilled, 9-5/8" 40#/ft. J-55 8RD LTC Set at Originally Permitted 12 1/4" Hole Drilled, 9-5/8" 40#/ft, J-55 Depth 8RD LTC Set at Originally Permitted Cement-to-Surface Depth Cement-to-Surface 8 1/4" Drilled, 5-1/4" 20#/ft. P-110 BTC 8 3/4" Drilled, 5-1/2" 20#/ft. P-110 BTC Set at Originally Permitted Depth Set at Originally Permitted Depth Cemented Top Minimum 200' Inside of Cemented Top Minimum 200' Inside of Intermediate Casing Intermediate Casing RECEIVED Office of Oil and Gas AUG 16 2021 11/11 - IC WV Department of Environmental Protection 9/24/2021