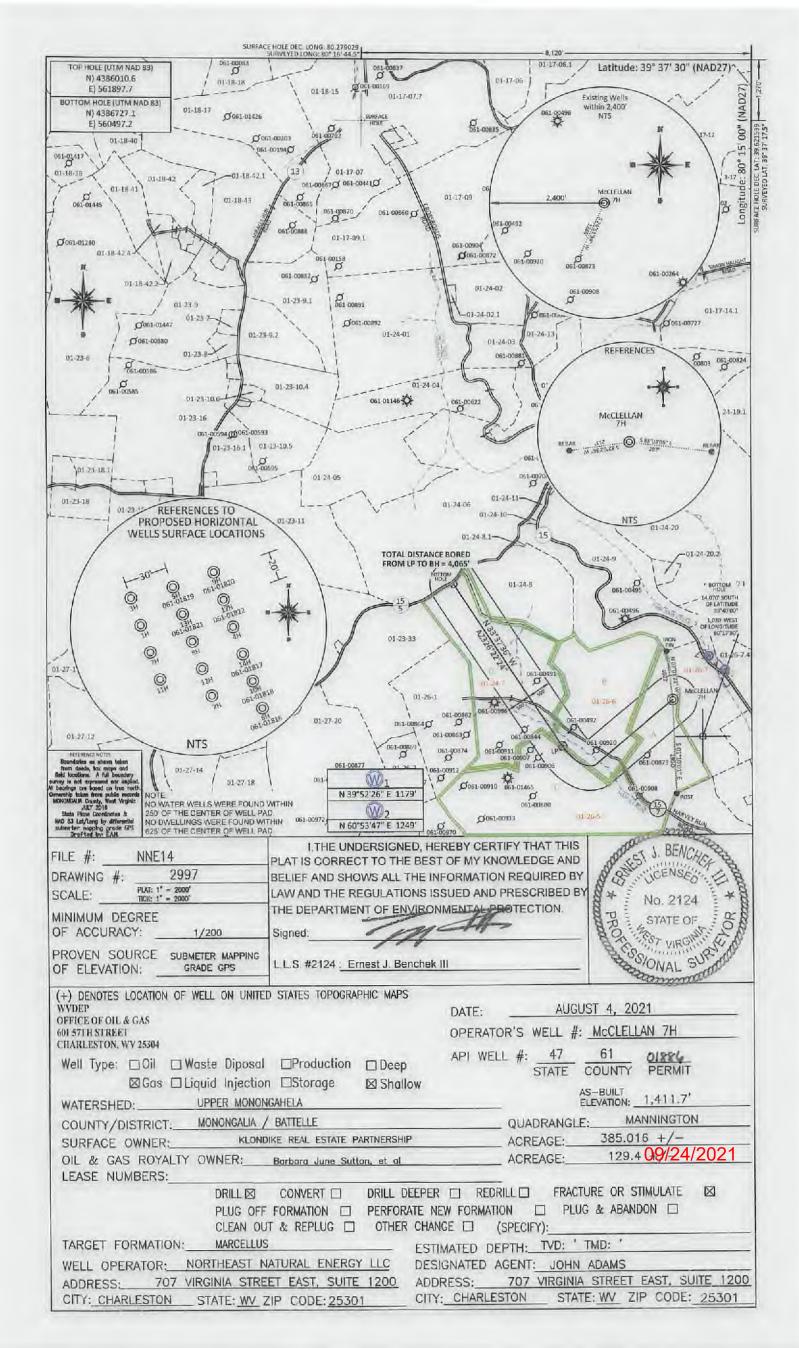

#### McCLELLAN 7H AREA OF REVIEW

| API Number | Well Name             | Well Number | Operator             | Latitude (NAD 83) | Longitude (NAD 83) | TMP     | TVD | Comments           |
|------------|-----------------------|-------------|----------------------|-------------------|--------------------|---------|-----|--------------------|
| 061-00844  | Joseph Sutton         | 7           | Bissett, A. & M.     | 39.61991          | -80.289737         | 01-24-7 | NA  | NA                 |
| 061-00491  | Consolidation Coal Co | 5           | East Resources, Inc. | 39.622672         | -80.288876         | 01-24-7 | NA  | Plugged 10/26/2010 |
| 061-00492  | Ruth E Santee Hrs     | 5           | East Resources, Inc. | 39.620079         | -80.286211         | 01-26-6 | NA  | Plugged 9/24/2010  |
| 061-00920  | Ruth E Santee Hrs     | 7           | Pack, Hallie H.      | 39.618701         | -80.284486         | 01-26-6 | NA  | Plugged 8/7/1989   |