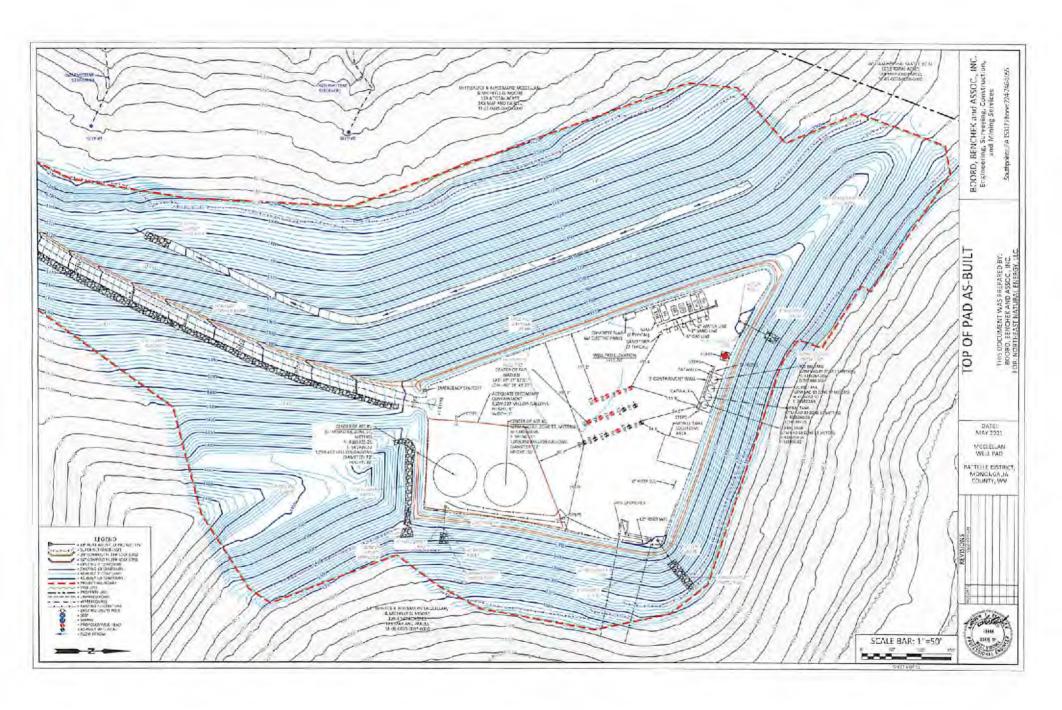

#### NORTHEAST NATURAL ENERGY, LLC

Location: Monongalia County, WV Field: Monongalia

Well: McClellan 7H

Wellbore: McClellan 7H PWB

Northing

3