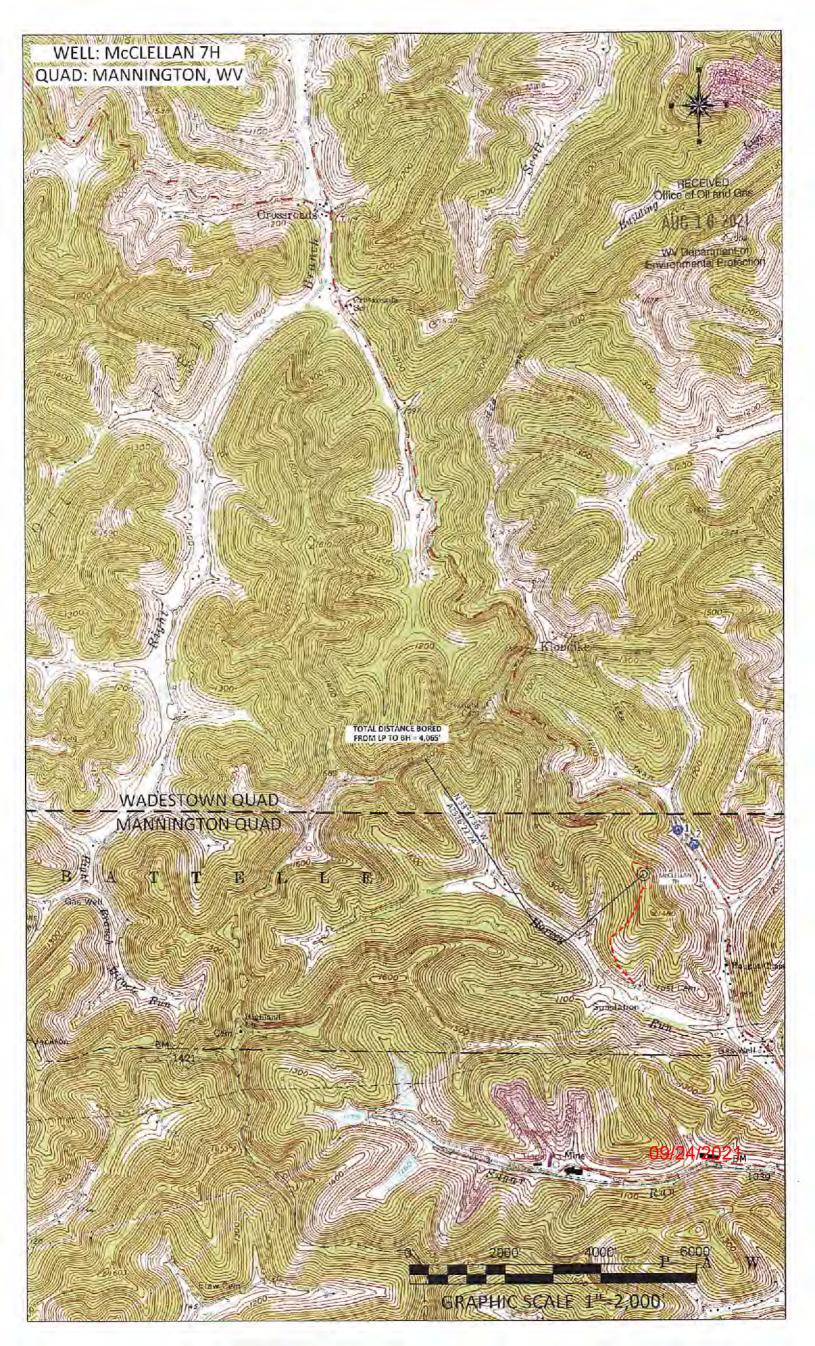

## STATE OF WEST VIRGINIA DEPARTMENT OF ENVIRONMENTAL PROTECTION, OFFICE OF OIL AND GAS WELL WORK PERMIT APPLICATION

| 1) Well Operator:                                                                                                                   | Northeast Nat  | ural Energy L | LC          | 4944982       | 31                   | Monongalia        | Battelle     | Mannington      |
|-------------------------------------------------------------------------------------------------------------------------------------|----------------|---------------|-------------|---------------|----------------------|-------------------|--------------|-----------------|
|                                                                                                                                     |                |               |             | Operator      | ID                   | County            | District     | Quadrangle      |
| 2) Operator's Well Number: 7H Well Pad Name: McClellan                                                                              |                |               |             |               |                      |                   |              |                 |
| 3) Farm Name/Surface Owner: McClellan Public Road Access: SR 15/7 (Harvey Run Road)                                                 |                |               |             |               |                      |                   | ey Run Road) |                 |
| 4) Elevation, curre                                                                                                                 | nt ground:     | 1,412'        | _ El        | evation, pro  | posed                | post-construction | n: Existir   | ng              |
| 5) Well Type (a)                                                                                                                    | Gas X          | Oi            | il <u>N</u> | 4             | _ Unde               | erground Storag   | e <u>NA</u>  |                 |
| Ot                                                                                                                                  | her <u>NA</u>  |               |             |               |                      |                   |              |                 |
| <b>(b)</b>                                                                                                                          | )If Gas Sha    | llow X        |             | De            | еер                  | NA                |              |                 |
|                                                                                                                                     | Ho             | rizontal X    |             |               |                      |                   |              |                 |
| 6) Existing Pad: Y                                                                                                                  | es or No Yes   | <u> </u>      |             |               |                      | -                 |              |                 |
| 7) Proposed Targe<br>Marcellus, 8,000                                                                                               | •              |               | Antic       | ipated Thic   | kn <del>é</del> ss a | nd Expected Pr    | essure(s):   |                 |
| 8) Proposed Total                                                                                                                   | Vertical Dept  | h: 8,000'     |             |               |                      |                   |              |                 |
| 9) Formation at To                                                                                                                  |                |               | ellus       | 3             |                      |                   |              |                 |
| 10) Proposed Tota                                                                                                                   | l Measured D   | epth: 13,1    | 16'         |               |                      |                   |              |                 |
| 11) Proposed Horiz                                                                                                                  | zontal Leg Le  | ength: 4,06   | 5'          |               |                      |                   |              |                 |
| 12) Approximate F                                                                                                                   | resh Water S   | trata Depths: | :           | 50'; 1,122    | 2'                   |                   |              |                 |
| 13) Method to Det                                                                                                                   | ermine Fresh   | Water Depth   | ns: [       | Drillers log  | from o               | ffset wells       |              |                 |
| 14) Approximate S                                                                                                                   | Saltwater Dep  | ths: 1,820';  | 2,57        | 0'            |                      |                   |              |                 |
| 15) Approximate (                                                                                                                   | Coal Seam De   | pths: 1,107   | ·1          |               |                      |                   |              |                 |
| 16) Approximate I                                                                                                                   | Depth to Possi | ible Void (co | al m        | ine, karst, o | ther):               | NA                |              |                 |
| 17) Does Proposed well location contain coal seams directly overlying or adjacent to an active mine? Yes X No Office of Oil and Gas |                |               |             |               |                      |                   |              |                 |
| (a) If Yes, provid                                                                                                                  | le Mine Info:  | Name:         | Mario       | on County     | Coal C               | ompany Mine       | S            | EP 0,1 2021     |
|                                                                                                                                     |                | Depth:        | 1,107       | 7'            |                      |                   | W            | V Department of |
|                                                                                                                                     |                | Seam:         | Pittsl      | ourgh         |                      |                   |              |                 |
|                                                                                                                                     |                | Owner:        | Ame         | rican Cons    | olidate              | d Natural Reso    | ources       |                 |