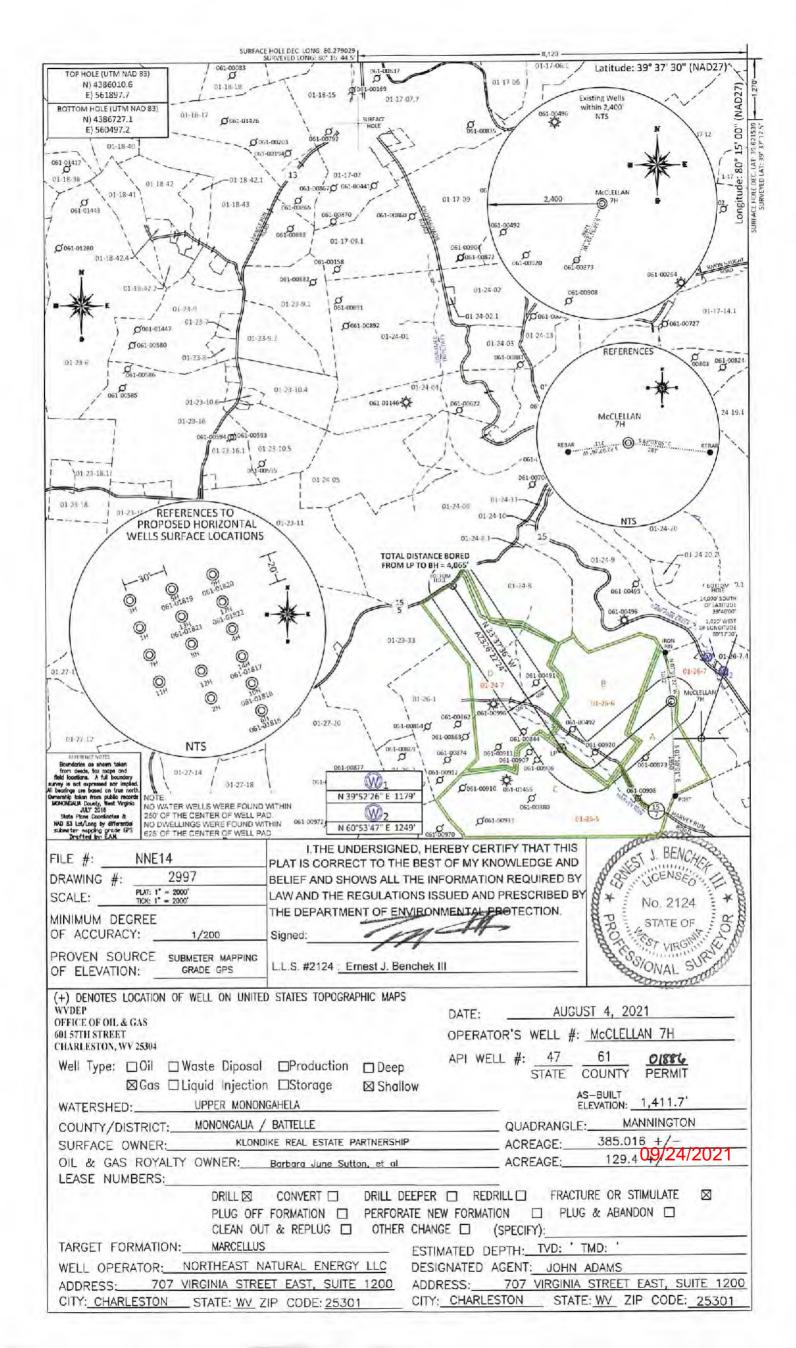

#### McCLELLAN 7H AREA OF REVIEW

| API Number | Well Name             | Well Number | Operator             | Latitude (NAD 83) | Longitude (NAD 83) | TMP     | TVD | Comments           |
|------------|-----------------------|-------------|----------------------|-------------------|--------------------|---------|-----|--------------------|
| 061-00844  | Joseph Sutton         | 7           | Bissett, A. & M.     | 39.61991          | -80.289737         | 01-24-7 | NA  | NA                 |
| 061-00491  | Consolidation Coal Co | 5           | East Resources, Inc. | 39.622672         | -80.288876         | 01-24-7 | NA  | Plugged 10/26/2010 |
| 061-00492  | Ruth E Santee Hrs     | 5           | East Resources, Inc. | 39.620079         | -80.286211         | 01-26-6 | NA  | Plugged 9/24/2010  |
| 061-00920  | Ruth E Santee Hrs     | 7           | Pack, Hallie H.      | 39.618701         | -80.284486         | 01-26-6 | NA  | Plugged 8/7/1989   |