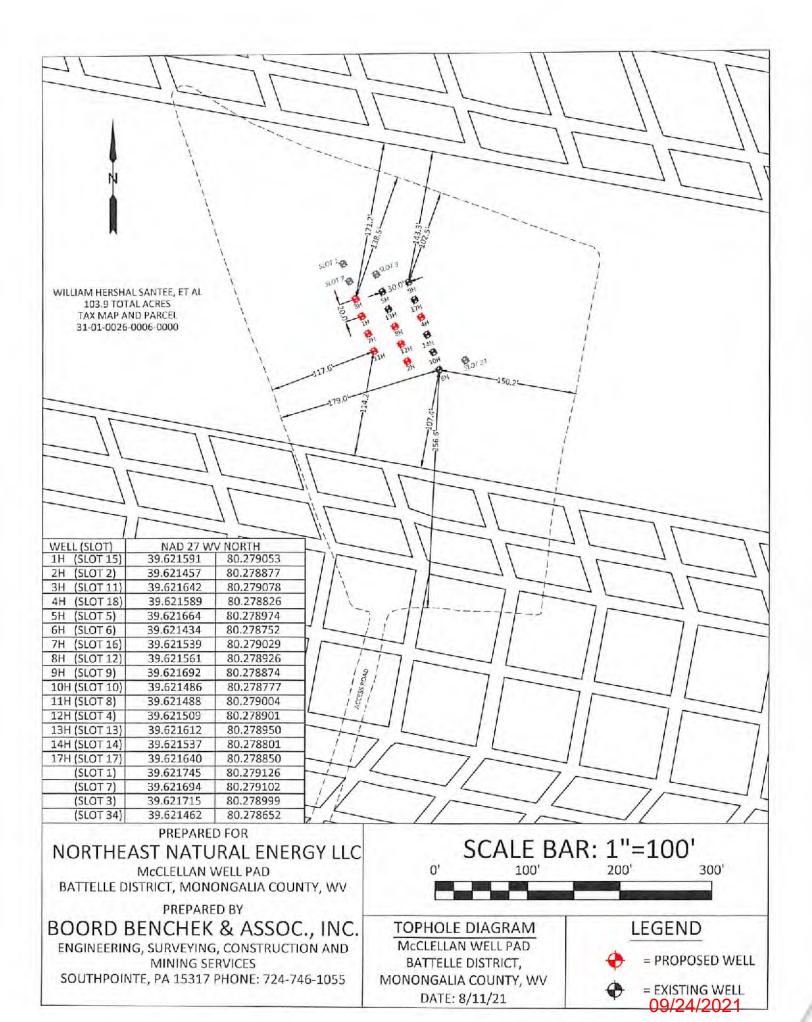

| TVD | Comments           |
|------------|-----------------------|-------------|----------------------|-------------------|--------------------|---------|-----|--------------------|
| 061-00844  | Joseph Sutton         | 7           | Bissett, A. & M.     | 39.61991          | -80.289737         | 01-24-7 | NA  | NA                 |
| 061-00491  | Consolidation Coal Co | 5           | East Resources, Inc. | 39.622672         | -80.288876         | 01-24-7 | NA  | Plugged 10/26/2010 |
| 061-00492  | Ruth E Santee Hrs     | 5           | East Resources, Inc. | 39.620079         | -80.286211         | 01-26-6 | NA  | Plugged 9/24/2010  |
| 061-00920  | Ruth E Santee Hrs     | 7           | Pack, Hallie H.      | 39.618701         | -80.284486         | 01-26-6 | NA  | Plugged 8/7/1989   |



| API Number 47 - |                      |
|-----------------|----------------------|
| Operator's We   | ell No. McClellan 7H |

### STATE OF WEST VIRGINIA DEPARTMENT OF ENVIRONMENTAL PROTECTION OFFICE OF OIL AND GAS

#### FLUIDS/ CUTTINGS DISPOSAL & RECLAMATION PLAN

| Operator Name Northeast Natural Energy LLC OP Code 494498281