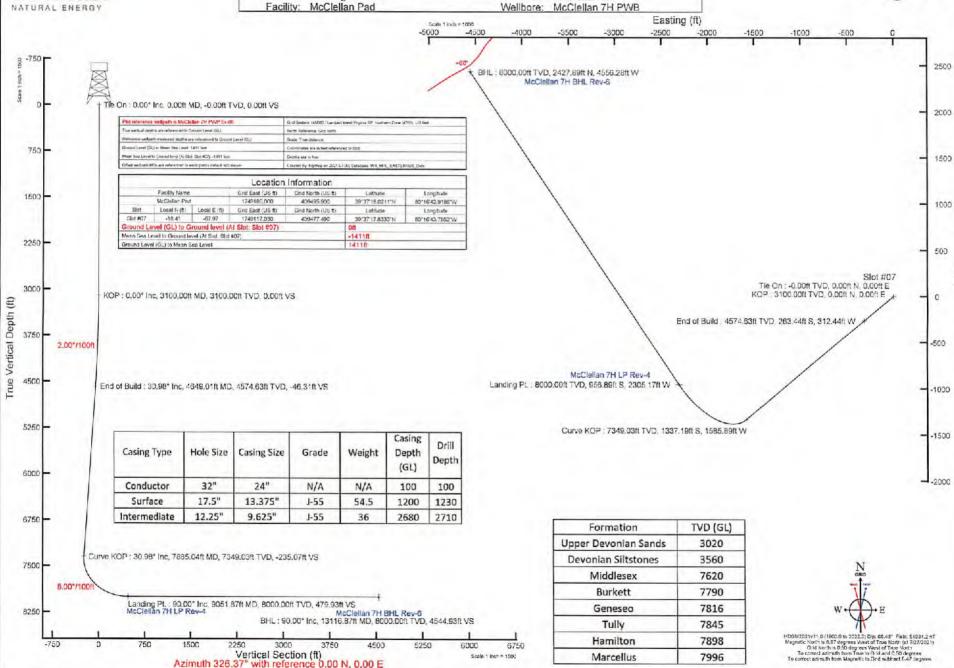

#### NORTHEAST NATURAL ENERGY, LLC

Location: Monongalia County, WV Field: Monongalia

Well: McClellan 7H

Wellbore: McClellan 7H PWB

Northing

3