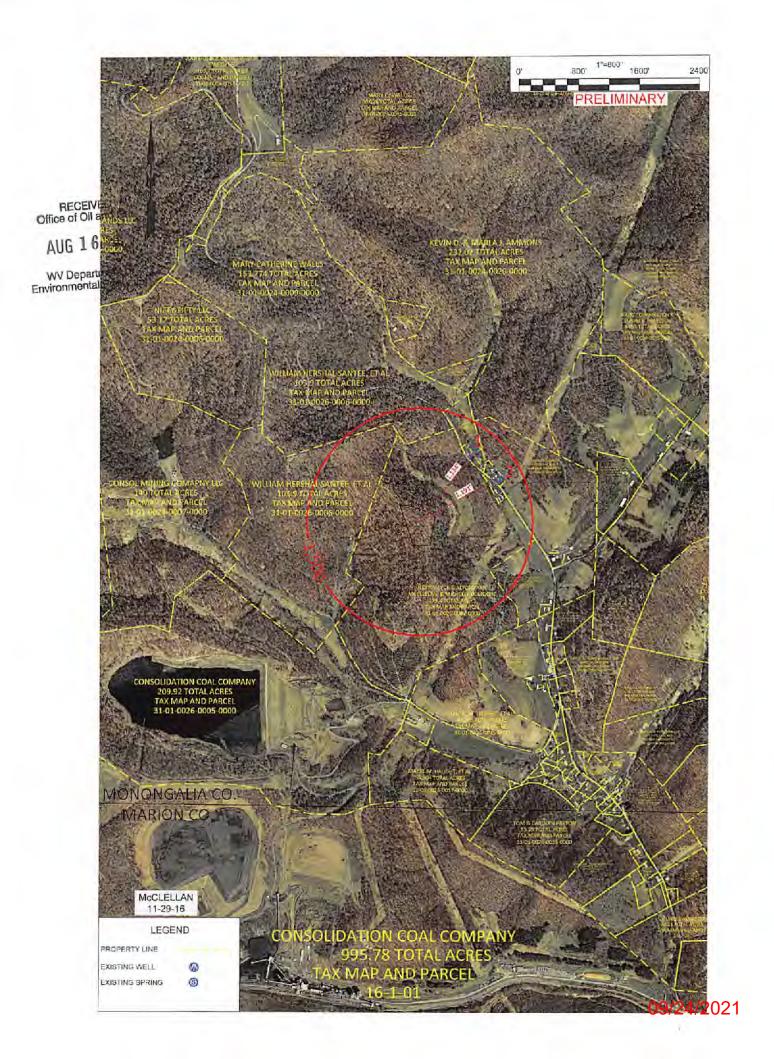

### McCLELLAN 8H AREA OF REVIEW

| API Number | Well Name      | Well Number | Operator               | Latitude (NAD 83) | Longitude (NAD 83) | TMP    | TVD   | Comments         |
|------------|----------------|-------------|------------------------|-------------------|--------------------|--------|-------|------------------|
| 061-00920  | Ruth Santee    | 7           | Consolidation Coal Co. | 39.618701         | 80.284486          | 1-26-6 | 3021' | Plugged 8/7/1989 |
| 061-00908  | Consol Coal Co | NA          | Consolidation Coal Co. | 39.616091         | 80.281298          | 1-26-5 | NA    | Plugged 5/5/1989 |