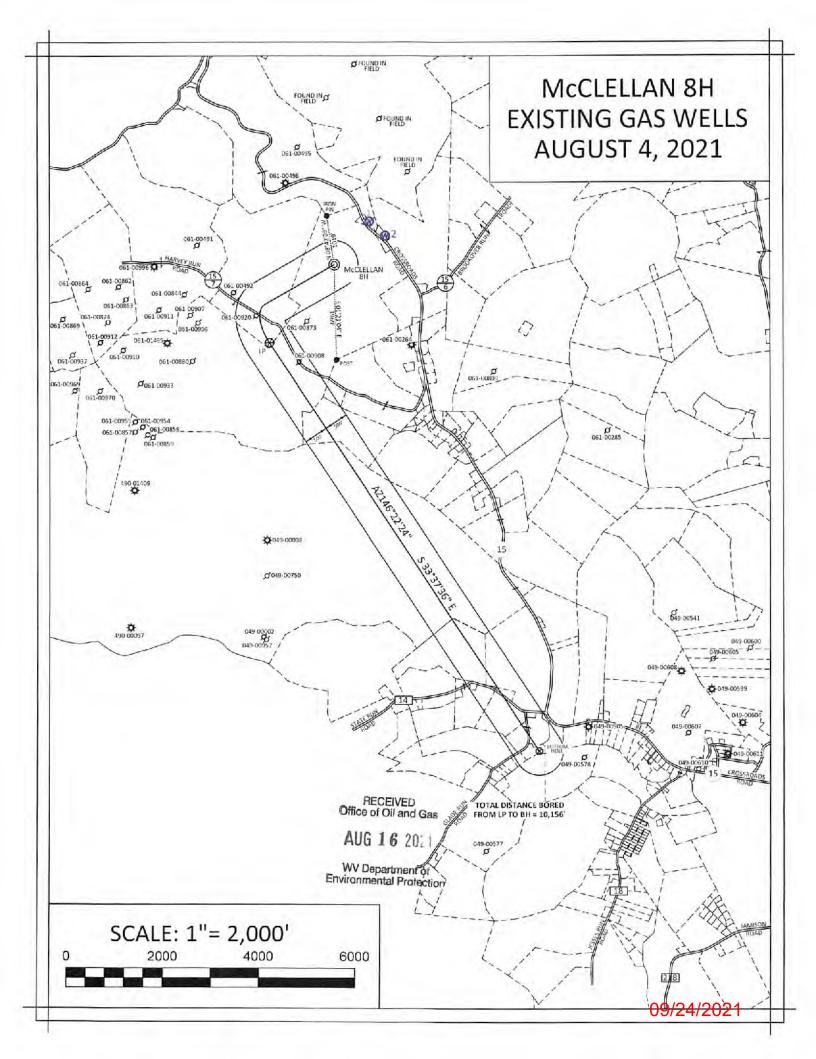

Set 30'-50' Below 17-1/2" Hole Drilled, 13-3/8" 54.5#/ ft. J-55 BTC/STC Set at Originally Permitted Depth 17-1/2" Hole Drilled, 13-3/8" 54.5#/ Cement-to-Surface ft. J-55 BTC/STC Set at Originally Permitted Depth Cement-to-Surface 12 1/4" Hole Drilled, 9-5/8" 40#/ft, J-55 **BRD LTC Set at Originally Permitted** 12 1/2" Hole Drilled, 9-5/8" 40#/ft. J-55 Depth 8RD LTC Set at Originally Permitted Cement-to-Surface Depth Cement-to-Surface 8 3/4" Drilled, 5-1/4" 20#/ft. P-110 BTC 8 1/4" Drilled, 5-1/4" 20#/ft. P-110 BTC Set at Originally Permitted Depth Set at Originally Permitted Depth Cemented Top Minimum 200' Inside of Cemented Top Minimum 200' Inside of Intermediate Casing Intermediate Casing RECEIVED Office of Oil and Gas AUG 16 2021 11/11 - IC WV Department of Environmental Protection





### McCLELLAN 8H AREA OF REVIEW

| API Number | Well Name      | Well Number | Operator               | Latitude (NAD 83) | Longitude (NAD 83) | TMP    | TVD   | Comments         |
|------------|----------------|-------------|------------------------|-------------------|--------------------|--------|-------|------------------|
| 061-00920  | Ruth Santee    | 7           | Consolidation Coal Co. | 39.618701         | 80.284486          | 1-26-6 | 3021' | Plugged 8/7/1989 |
| 061-00908  | Consol Coal Co | NA          | Consolidation Coal Co. | 39.616091         | 80.281298          | 1-26-5 | NA    | Plugged 5/5/1989 |

RECEIVED Office of Oil and Gas

| API Number 47 -     |              |
|---------------------|--------------|
| Operator's Well No. | McClellan 8H |

### STATE OF WEST VIRG