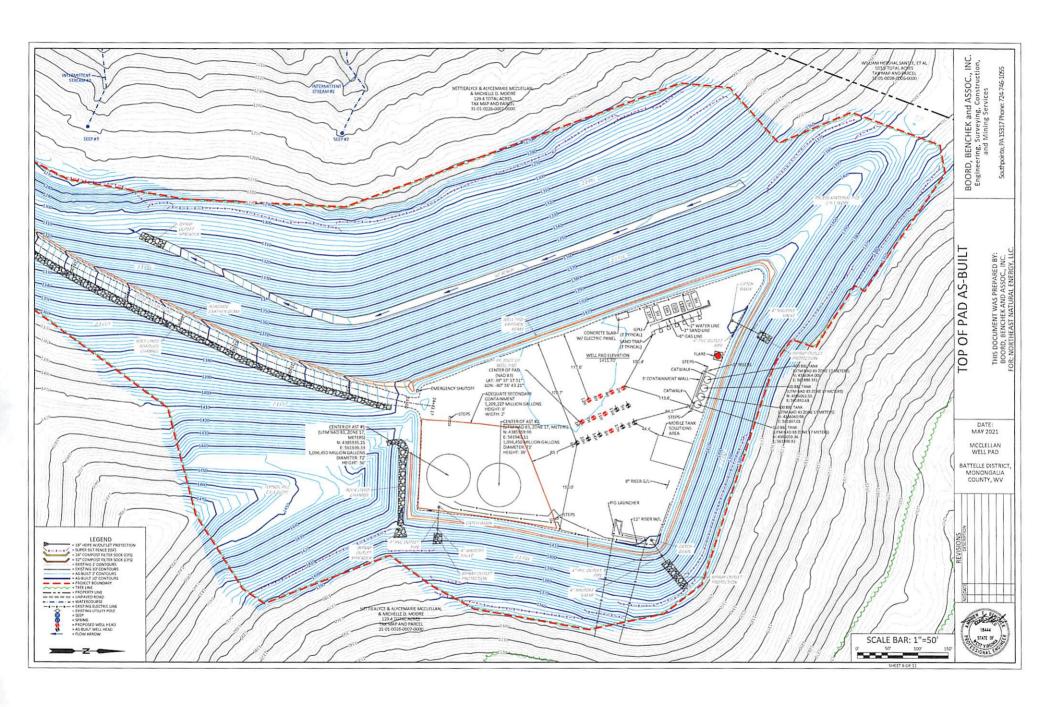

PLAN

11. DETAILS

TOTAL DISTURBED AREA: 28.9 AC. ACCESS ROAD DISTURBED AREA: 16.1 AC. WELL PAD DISTURBED AREA: 12.8 AC. ACCESS ROAD LENGTH: 2,443' ACCESS ROAD AVG. WIDTH: 20' WELL PAD ELEVATION: 1411.70'

#### PLANS PREPARED BY:

#### BOORD BENCHEK & ASSOCIATES, INC.

ENGINEERING, SURVEYING, CONSTRUCTION AND MINING SERVICES SOUTHPOINTE, PA 15317 PHONE: 724-746-1055



M Du 8-1-18

ANDREW BENCHEK

#### PROPERTY OWNER DISTURBANCE

NETTIEALYCE & ALYCEMARIE MCCLELLAN, & MICHELLE D. MOORE (31-01-0026-007-0000): 28.9 AC.



#### COORDINATES CENTER OF WELLS

(NAD 83) LAT: 39° 37' 17.9" LONG: 80° 16' 43.0" (NAD 27) LAT: 39° 37' 17.6" LONG: 80° 16' 43.7"

SITE ENTRANCE (NAD 83) LAT: 39° 36' 54.8" LONG: 80° 16' 45.1" (NAD 27) LAT: 39° 36' 54.5" LONG: 80° 16' 45.8"

SHEET

OF 11





MOK 1/14/2019