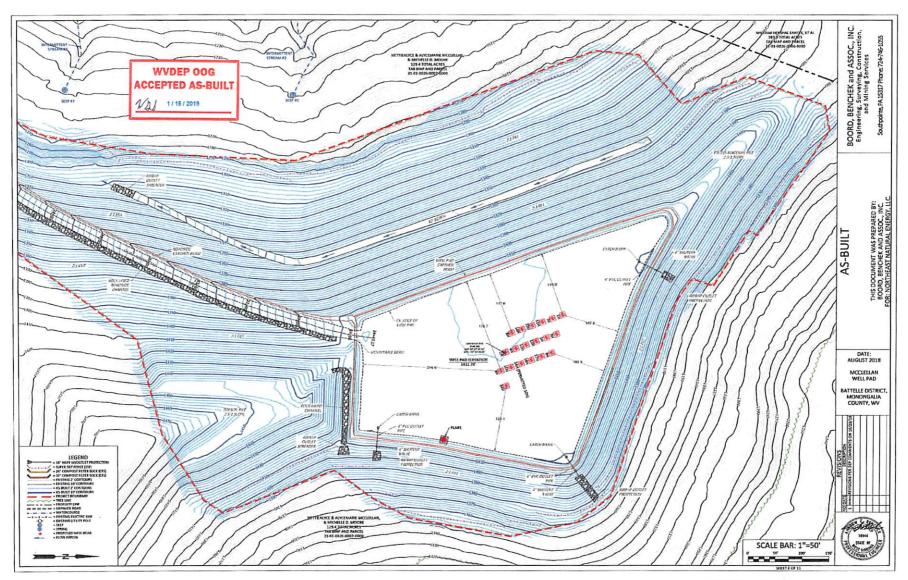

21) Total Area to be disturbed, including roads, stockpile area, pits, etc., (acres): N/A

RECEIVED
Office of Oil and Gas

22) Area to be disturbed for well pad only, less access road (acres): N/A

AUG 16 2021

23) Describe centralizer placement for each casing string:

WV Department of Environmental Protection

Surface: shoe track & every 3rd joint to surface

Intermediate: shoe track & every 3rd joint to surface

Production: Rigid bow centralizers at shoe track & every other joint in the lateral to KOP. Bow springs

from KOP to surface every third joint.

24) Describe all cement additives associated with each cement type:

Surface string cement will be a Type 1 + Max 3% bwoc Calcium Chloride Fresh Water blend. Intermediate string cement will be a Type 1 Cement + Max 3% bwoc Calcium Chloride + Fresh Water. Production string cement will be (50:50) Poz (Fly Ash):Type I Cement with a gas migration additive.

25) Proposed borehole conditioning procedures:

Surface & intermediate on air will utilize high volumetric flow rates of air to ensure the wellbore is clean prior to TOH.

Production section will utilize synthetic oil based drilling mud to properly clean the wellbore. At TD, pump rate and rotation will be maximized and tripping will not begin until shakers flow clean. Production casing will be circulated prior to cementing to ensure a prepared wellbore for cement.