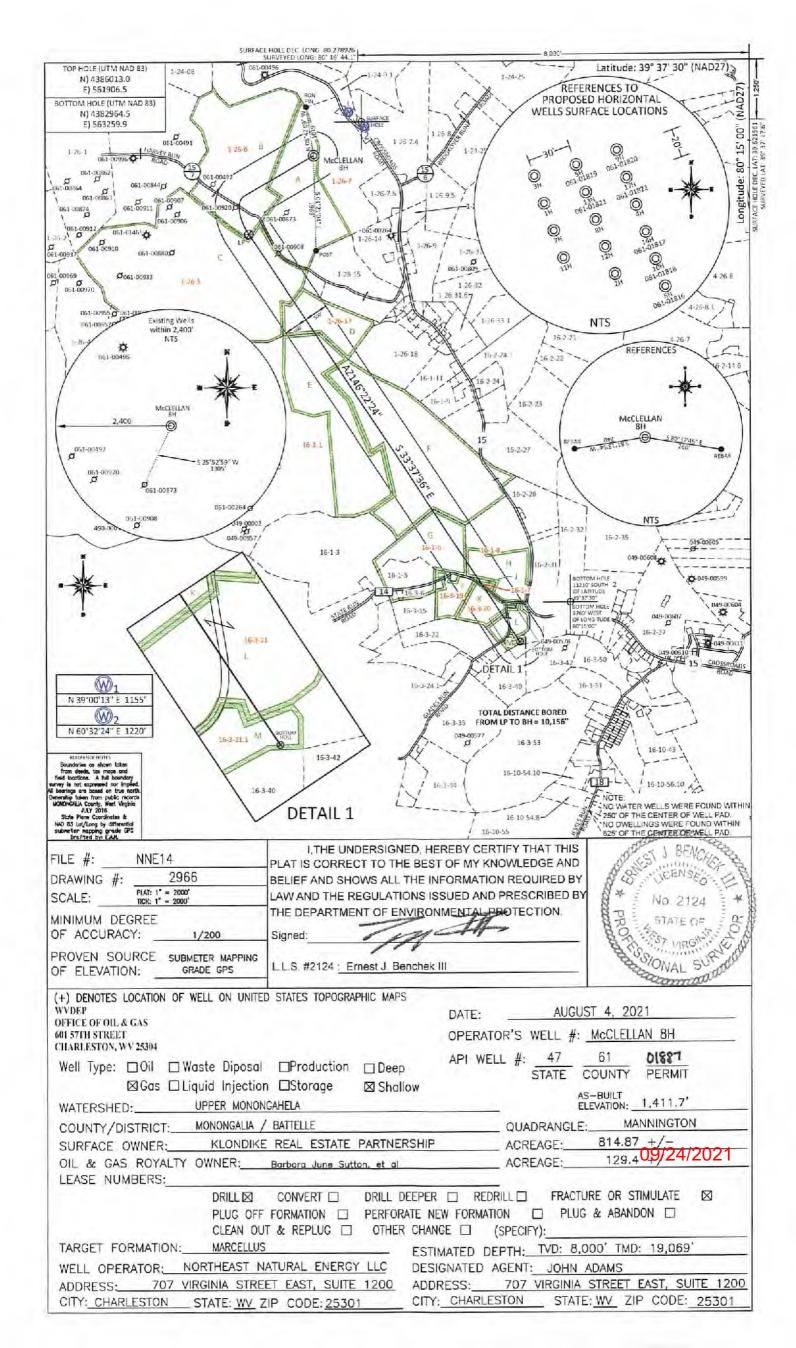

## McClellan 8H Site Safety Plan

August 2021

RECEIVED
Office of Oil and Gas

AUG 16 2021

WV Department of Environmental Protection

|                               | PROPERTY OWNER INDEX                                                                         |
|-------------------------------|----------------------------------------------------------------------------------------------|
| 1-26-7                        | KLONDIKE REAL ESTATE PARTNERSHIP                                                             |
| 1-26-6                        | RUTH E. SANTEE ET AL                                                                         |
| 1-26-5                        | CONSOL MINING COMPANY LLC                                                                    |
| 1-26-17                       | KELSI L. & PRESTON K. WILSON                                                                 |
| 16-1-1                        | CONSOLIDATION COAL COMPANY                                                                   |
| 16-1-6                        | IVA M. TUTTLE                                                                                |
| 16-1-8                        | CONSOLIDATION COAL COMPANY                                                                   |
| 16-3-19                       | AARON L. SKINNER                                                                             |
| 16-1-7                        | JOHN & SAVANNA SPENCER                                                                       |
| 16-3-20                       | PROPERTY OWNER NOT AVAILABLE                                                                 |
| 16-3-21                       | GARY L. & RUTH A. MOORE                                                                      |
| 6-3-21.1                      | SHIRLEY L. MOORE                                                                             |
| 3-19<br>-1-7<br>3-20<br>-3-21 | AARON L. SKINNER JOHN & SAVANNA SPENCER PROPERTY OWNER NOT AVAILABLE GARY L. & RUTH A. MOORE |

|   | LEASE INDEX       |   |                   |
|---|-------------------|---|-------------------|
| Α | WV-061-004172-011 | 1 | WV-049-005151-006 |
| В | WV-061-004173-066 | J | WV-049-005600-005 |
| C | WV-061-005769-001 | K | WV-049-005618-001 |
| D | WV-061-004560-050 | L | WV-049-005273-000 |
| E | WV-049-004839-001 | M | WV-049-005320-000 |
| F | WV-049-004839-001 |   |                   |
| G | WV-061-000146-001 |   |                   |
| Н | WV-049-005482-001 |   |                   |

### 09/24/2021

| FILE #:    | NEE14 | DATE: AUGUST 4, 2021            |
|------------|-------|---------------------------------|
| DRAWING #: | 2966  | OPERATOR'S WELL #: McCLELLAN 8H |
| SCALE:     | N/A   | API WELL #: 47 61 01987 PERMIT  |