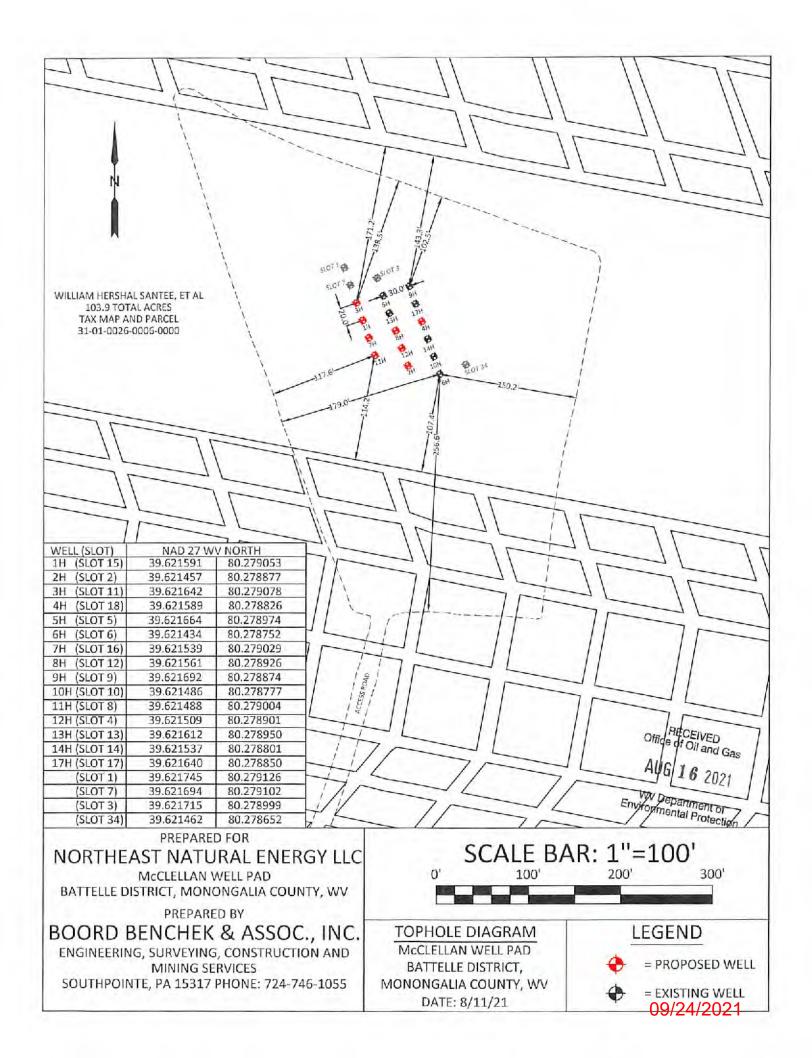

### McCLELLAN 8H AREA OF REVIEW

| API Number | Well Name      | Well Number | Operator               | Latitude (NAD 83) | Longitude (NAD 83) | TMP    | TVD   | Comments         |
|------------|----------------|-------------|------------------------|-------------------|--------------------|--------|-------|------------------|
| 061-00920  | Ruth Santee    | 7           | Consolidation Coal Co. | 39.618701         | 80.284486          | 1-26-6 | 3021' | Plugged 8/7/1989 |
| 061-00908  | Consol Coal Co | NA          | Consolidation Coal Co. | 39.616091         | 80.281298          | 1-26-5 | NA    | Plugged 5/5/1989 |