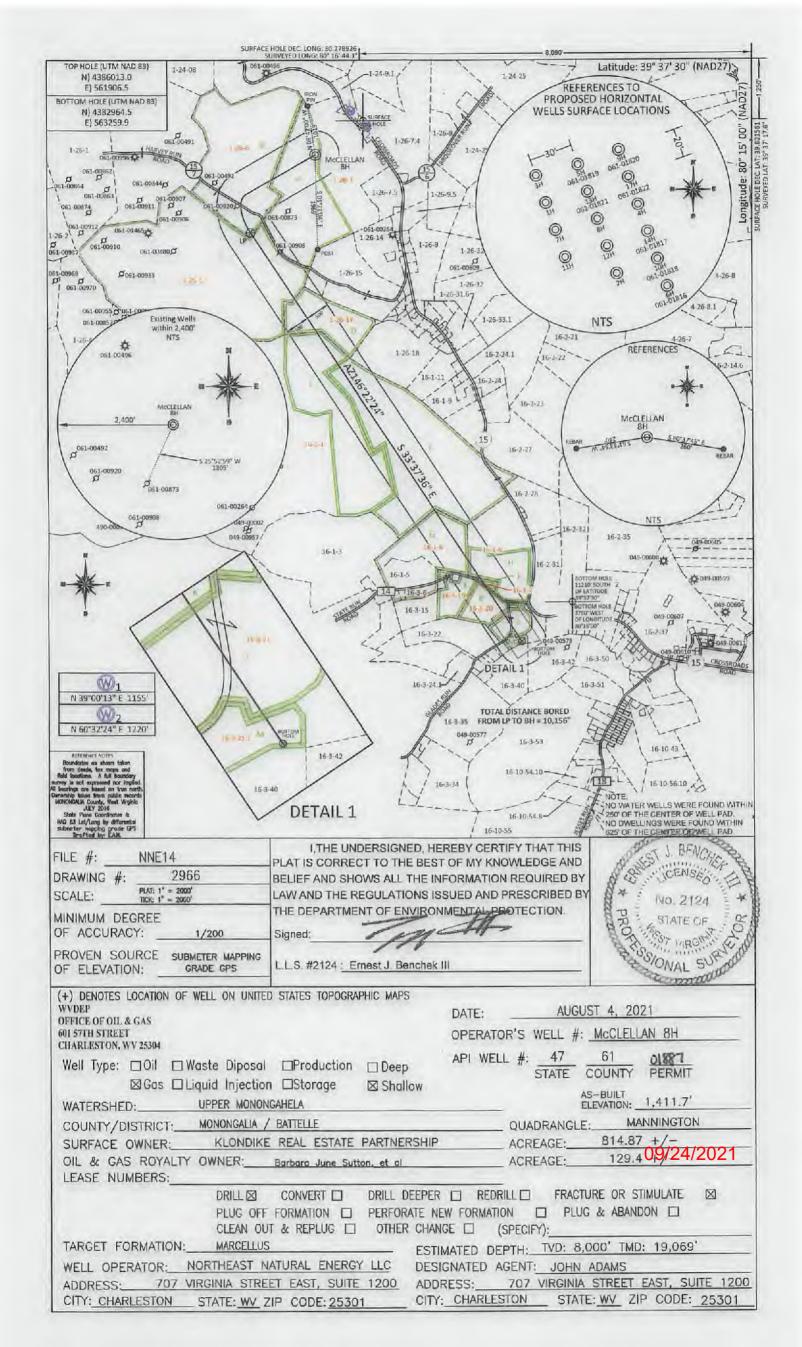

|           | PROPERTY OWNER INDEX             |
|-----------|----------------------------------|
| 1-26-7    | KLONDIKE REAL ESTATE PARTNERSHIP |
| 1-26-6    | RUTH E. SANTEE ET AL             |
| 1-26-5    | CONSOL MINING COMPANY LLC        |
| 1-26-17   | KELSI L. & PRESTON K. WILSON     |
| 16-1-1    | CONSOLIDATION COAL COMPANY       |
| 16-1-6    | IVA M. TUTTLE                    |
| 16-1-8    | CONSOLIDATION COAL COMPANY       |
| 16-3-19   | AARON L. SKINNER                 |
| 16-1-7    | JOHN & SAVANNA SPENCER           |
| 16-3-20   | PROPERTY OWNER NOT AVAILABLE     |
| 16-3-21   | GARY L. & RUTH A. MOORE          |
| 16-3-21.1 | SHIRLEY L. MOORE                 |

|   | LEASE INDEX       |   |                   |
|---|-------------------|---|-------------------|
| A | WV-061-004172-011 | 1 | WV-049-005151-006 |
| В | WV-061-004173-066 | 1 | WV-049-005600-005 |
| C | WV-061-005769-001 | K | WV-049-005618-001 |
| D | WV-061-004560-050 | L | WV-049-005273-000 |
| E | WV-049-004839-001 | M | WV-049-005320-000 |
| F | WV-049-004839-001 |   |                   |
| G | WV-061-000146-001 |   |                   |
| H | WV-049-005482-001 |   |                   |

### 09/24/2021

| FILE #: NEE14  | DATE: AUGUST 4, 2021            |
|----------------|---------------------------------|
| DRAWING #:2966 | OPERATOR'S WELL #: McCLELLAN 8H |
| SCALE:N/A      | API WELL #: 47 61 COUNTY PERMIT |