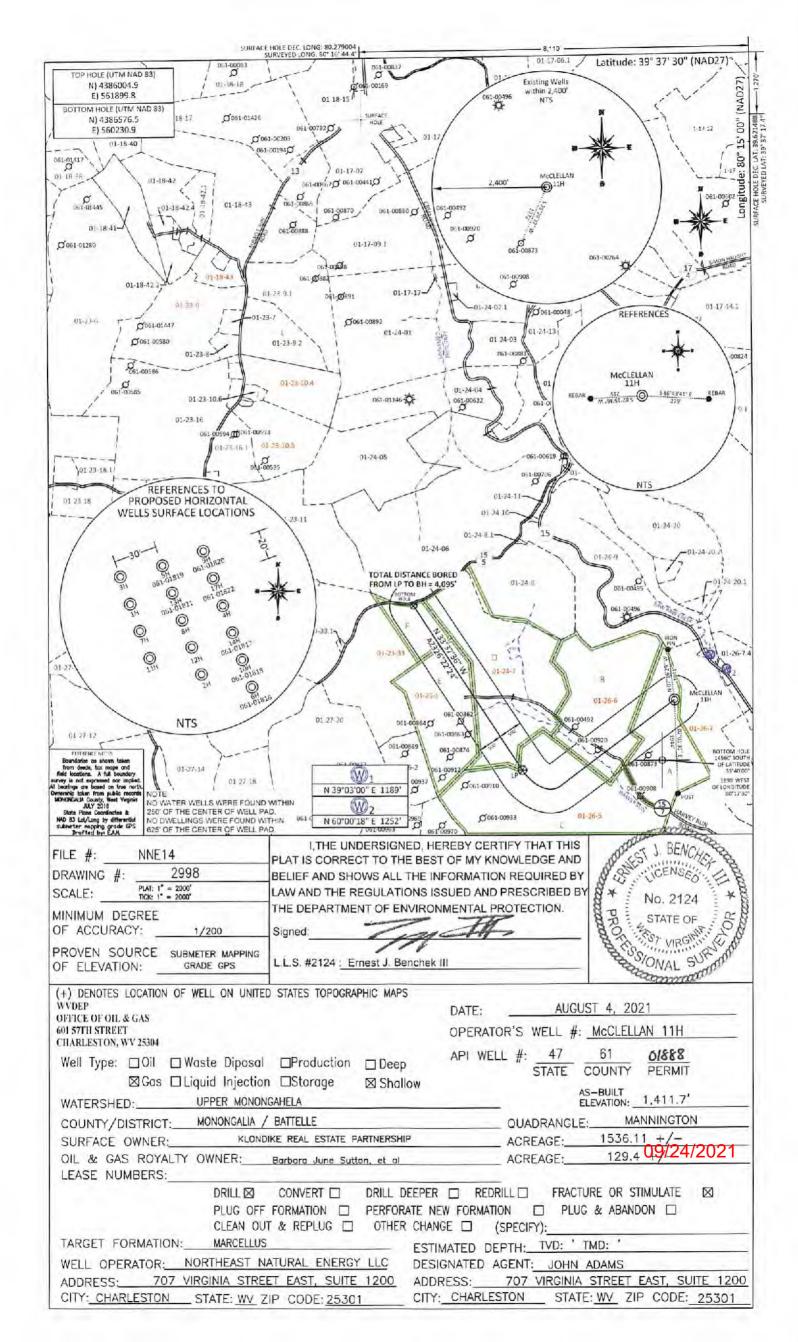

# McCLELLAN 11H AREA OF REVIEW

| API Number | Well Name         | Well Number | Operator        | Latitude (NAD 83) | Longitude (NAD 83) | TMP     | TVD | Comments         |
|------------|-------------------|-------------|-----------------|-------------------|--------------------|---------|-----|------------------|
| 061-00920  | Ruth E Santee Hrs | 7           | Pack, Hallie H. | 39.618701         | -80.284486         | 01-26-6 | NA  | Plugged 8/7/1989 |