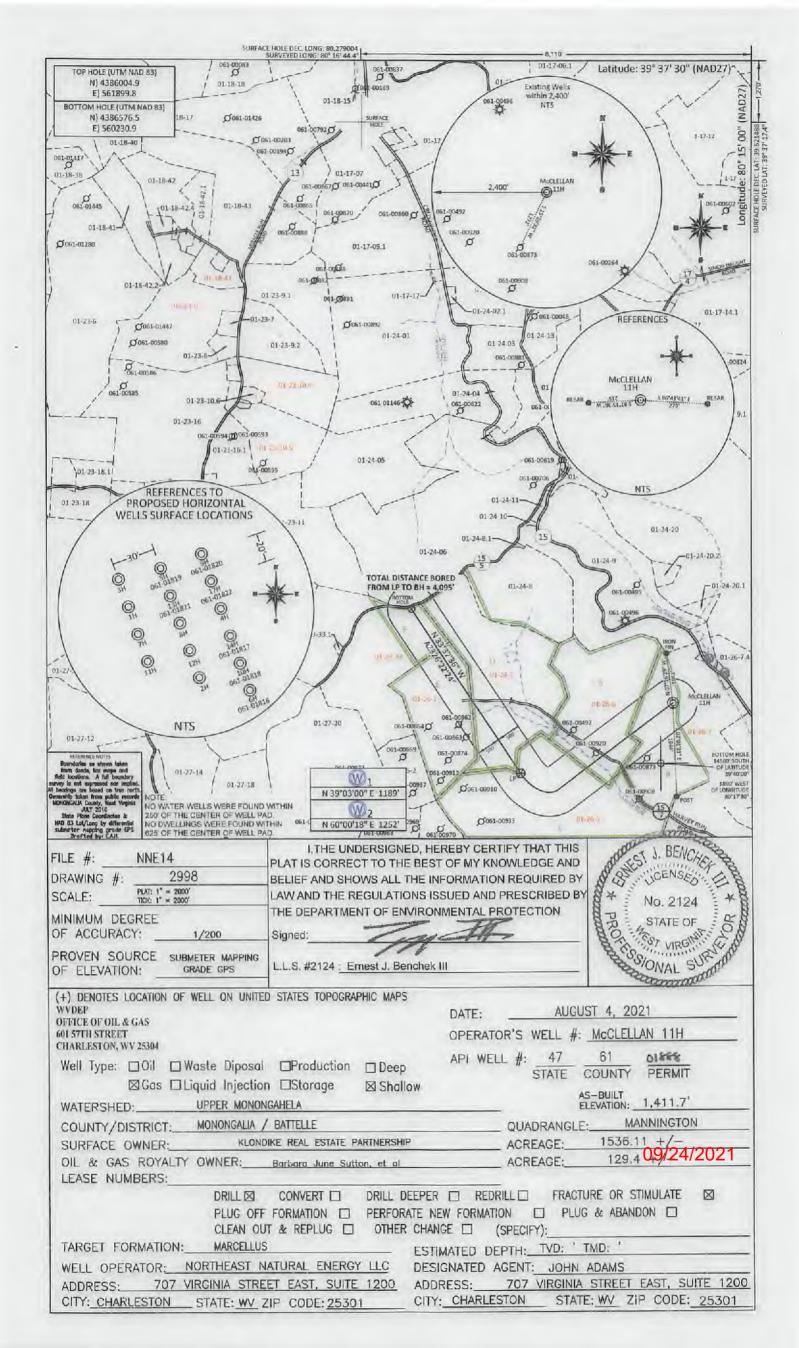

# McCLELLAN 11H AREA OF REVIEW

| API Number | Well Name         | Well Number | Operator        | Latitude (NAD 83) | Longitude (NAD 83) | TMP     | TVD | Comments         |
|------------|-------------------|-------------|-----------------|-------------------|--------------------|---------|-----|------------------|
| 061-00920  | Ruth E Santee Hrs | 7           | Pack, Hallie H. | 39.618701         | -80.284486         | 01-26-6 | NA  | Plugged 8/7/1989 |