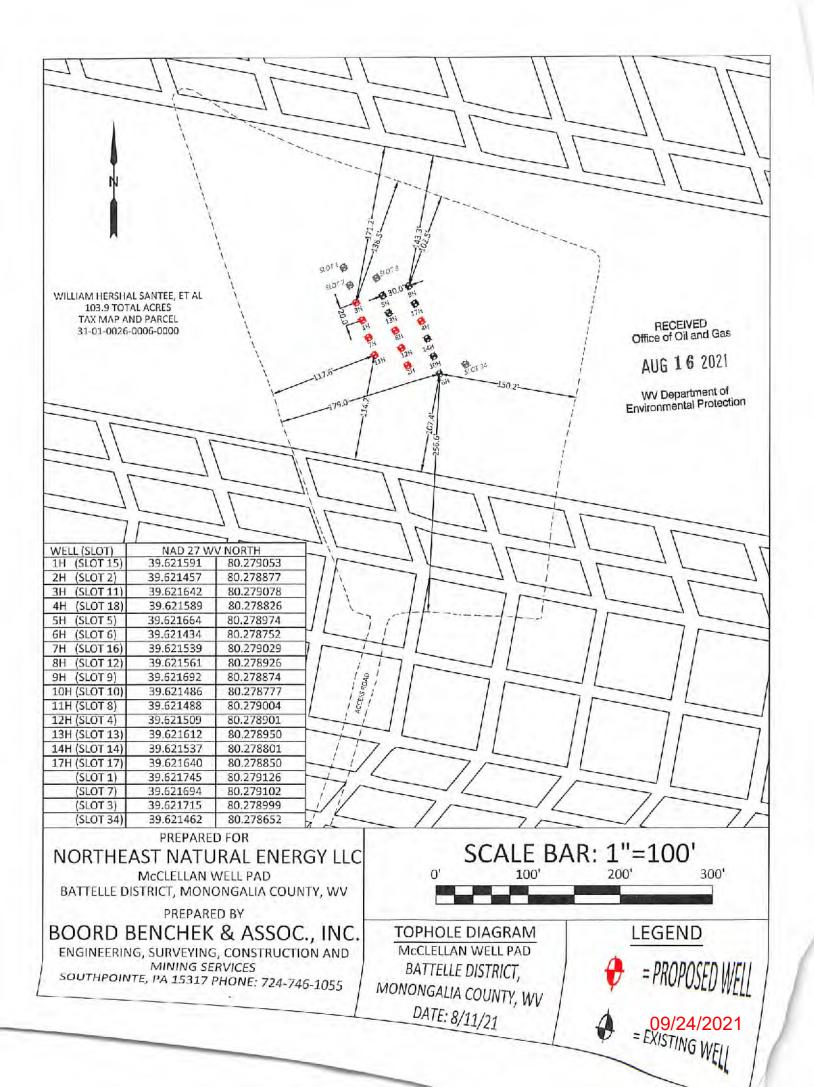

ally Permitted Depth
- Cement-to-Surface
- 8 %" Drilled, 5-%" 20#/ft. P-110 BTC Set at Originally Permitted Depth
- Cemented Top Minimum 200' Inside of Intermediate Casing

RECEIVED
Office of Oil and Gas

AUG 16 2021

09/24/2021

WV Department of



# McCLELLAN 11H AREA OF REVIEW

| API Number | Well Name         | Well Number | Operator        | Latitude (NAD 83) | Longitude (NAD 83) | TMP     | TVD | Comments         |
|------------|-------------------|-------------|-----------------|-------------------|--------------------|---------|-----|------------------|
| 061-00920  | Ruth E Santee Hrs | 7           | Pack, Hallie H. | 39.618701         | -80.284486         | 01-26-6 | NA  | Plugged 8/7/1989 |

RECEIVED Office of Oil and Gas

AUG 16 2021

WV Department of Environmental Protection



| API Number 47 - |                      |
|-----------------|----------------------|
| Operator's We   | II No. McClellan 11H |

# STATE OF WEST VIRGINIA DEPARTMENT OF ENVIRONMENTAL PROTECTION OFFICE OF OIL AND GAS

| FEUIDS/ CUTTINGS DISPOSAL & RECLAMATION PLAN