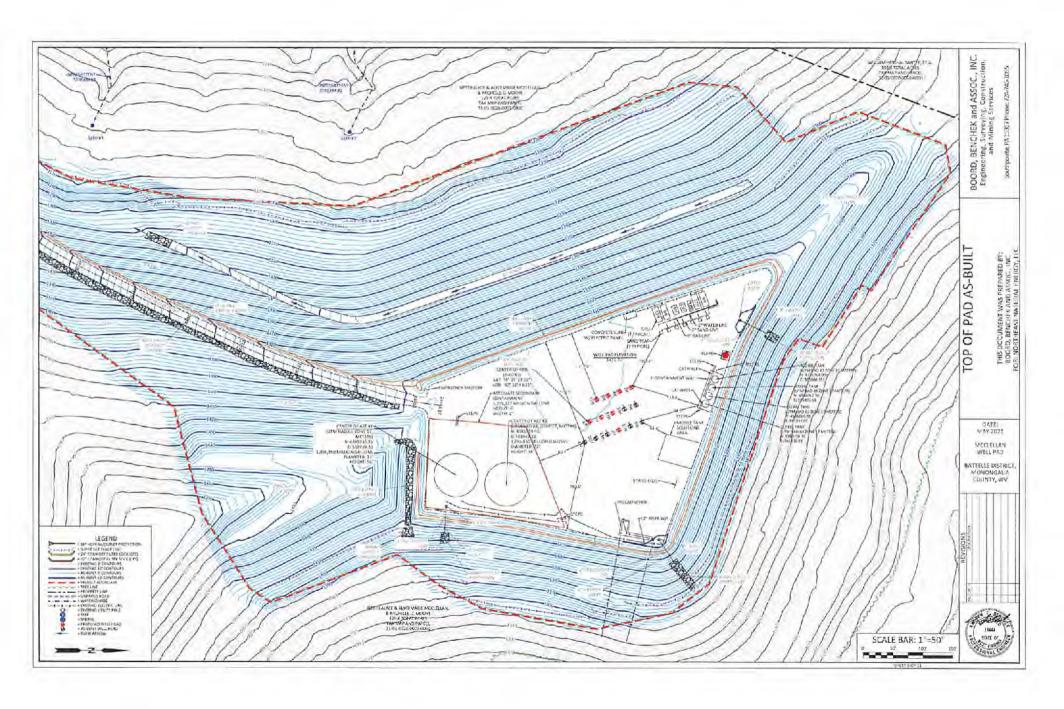

# NORTHEAST NATURAL ENERGY, LLC

Location: Monongalia County, WV

Field: Monongalia
Facility: McClellan Pad

Slot: Slot #11 Well: McClellan 11H

Wellbore: McClellan 11H PWB