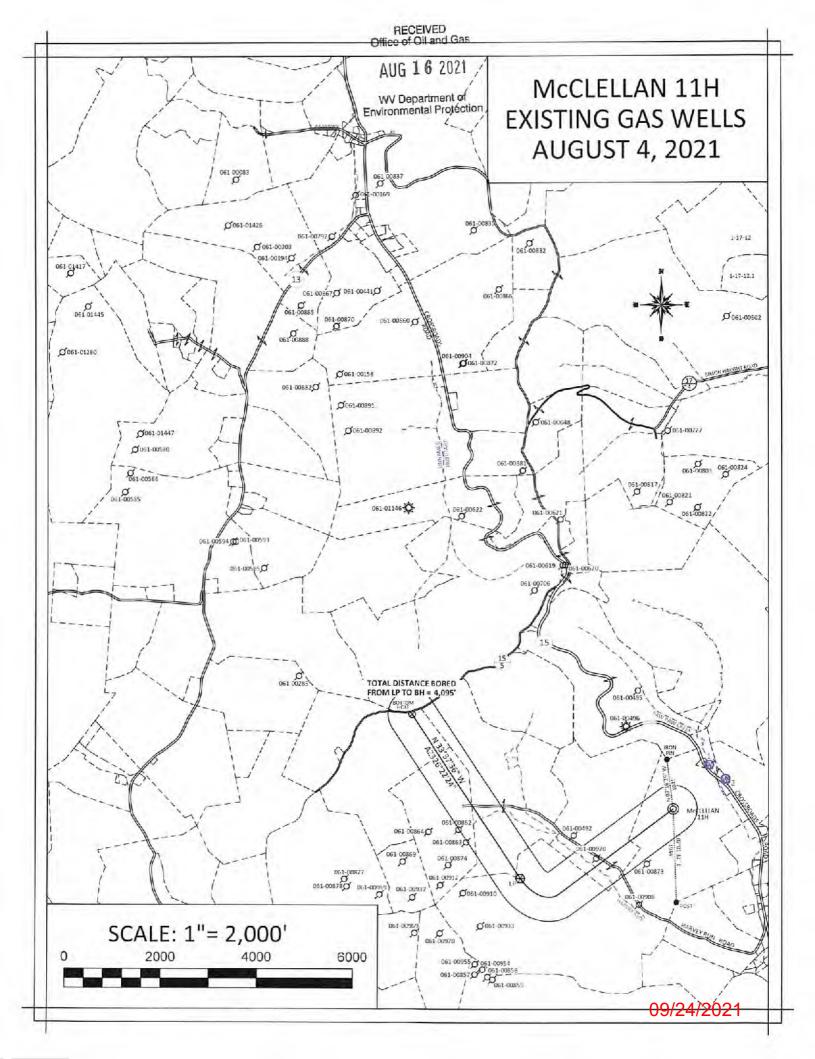

# McCLELLAN 11H AREA OF REVIEW

| API Number | Well Name         | Well Number | Operator        | Latitude (NAD 83) | Longitude (NAD 83) | TMP     | TVD | Comments         |
|------------|-------------------|-------------|-----------------|-------------------|--------------------|---------|-----|------------------|
| 061-00920  | Ruth E Santee Hrs | 7           | Pack, Hallie H. | 39.618701         | -80.284486         | 01-26-6 | NA  | Plugged 8/7/1989 |