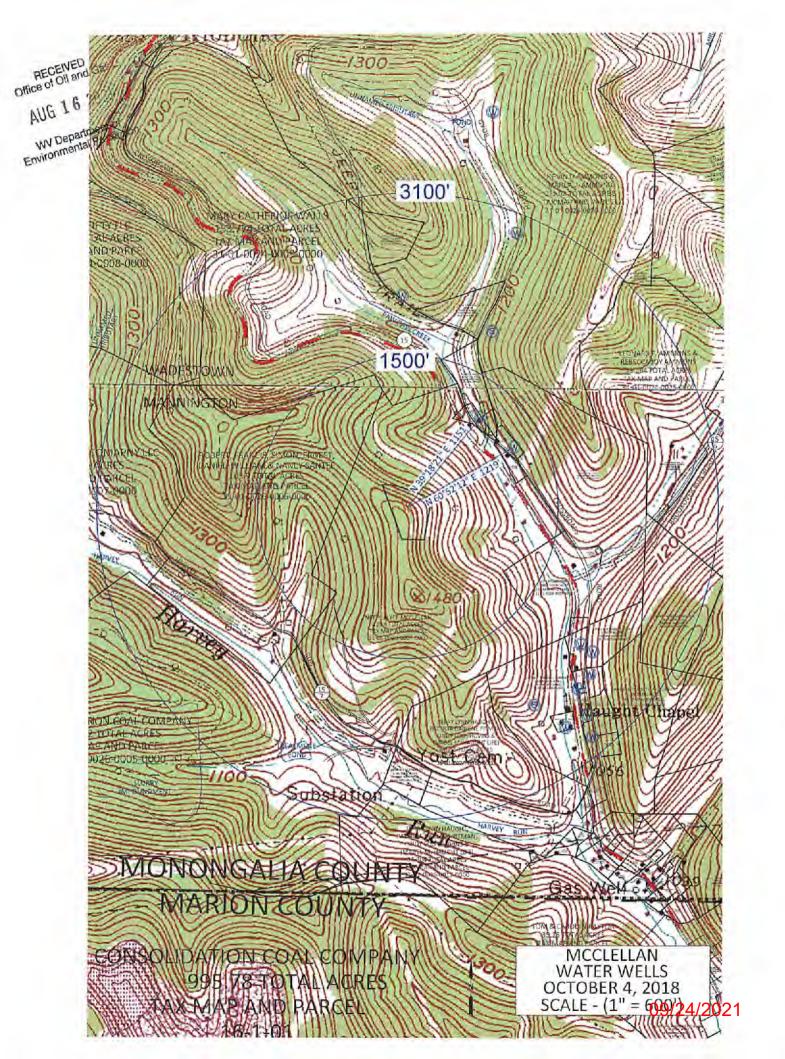

# NORTHEAST NATURAL ENERGY, LLC

Location: Monongalia County, WV

Field: Monongalia
Facility: McClellan Pad

Slot: Slot #11 Well: McClellan 11H

Wellbore: McClellan 11H PWB