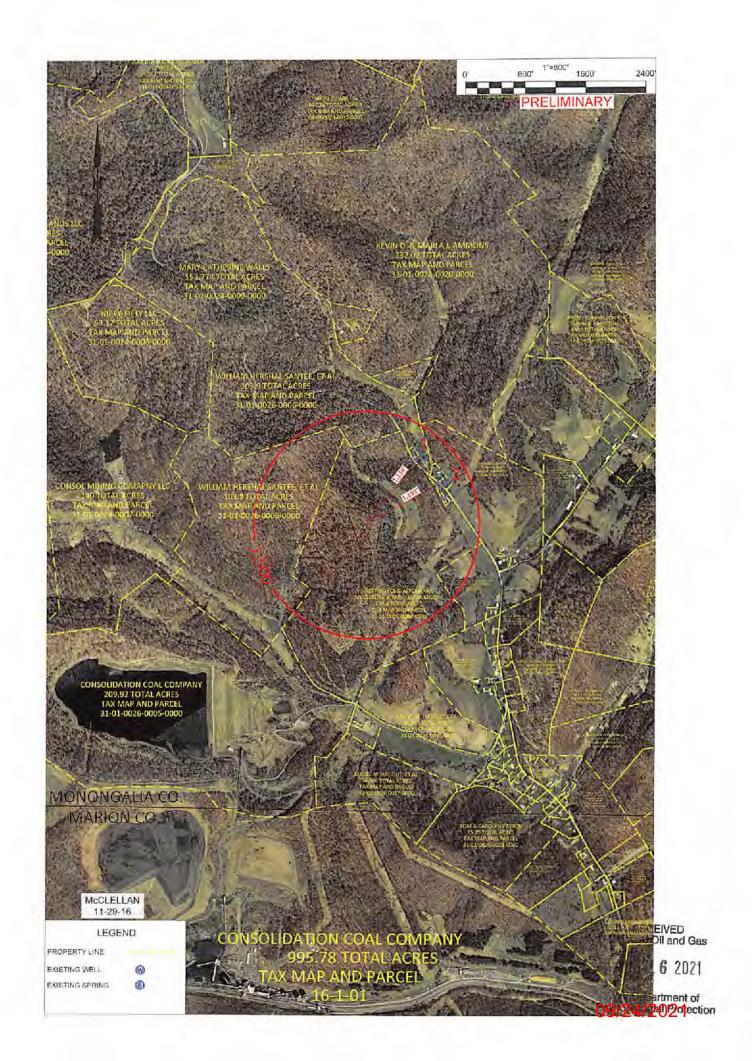

# NORTHEAST NATURAL ENERGY, LLC

Location: Monongalia County, WV

Field: Monongalia
Facility: McClellan Pad

Slot: Slot #11 Well: McClellan 11H

Wellbore: McClellan 11H PWB

# McCLELLAN 11H AREA OF REVIEW

| API Number | Well Name         | Well Number | Operator        | Latitude (NAD 83) | Longitude (NAD 83) | TMP     | TVD | Comments         |
|------------|-------------------|-------------|-----------------|-------------------|--------------------|---------|-----|------------------|
| 061-00920  | Ruth E Santee Hrs | 7           | Pack, Hallie H. | 39.618701         | -80.284486         | 01-26-6 | NA  | Plugged 8/7/1989 |