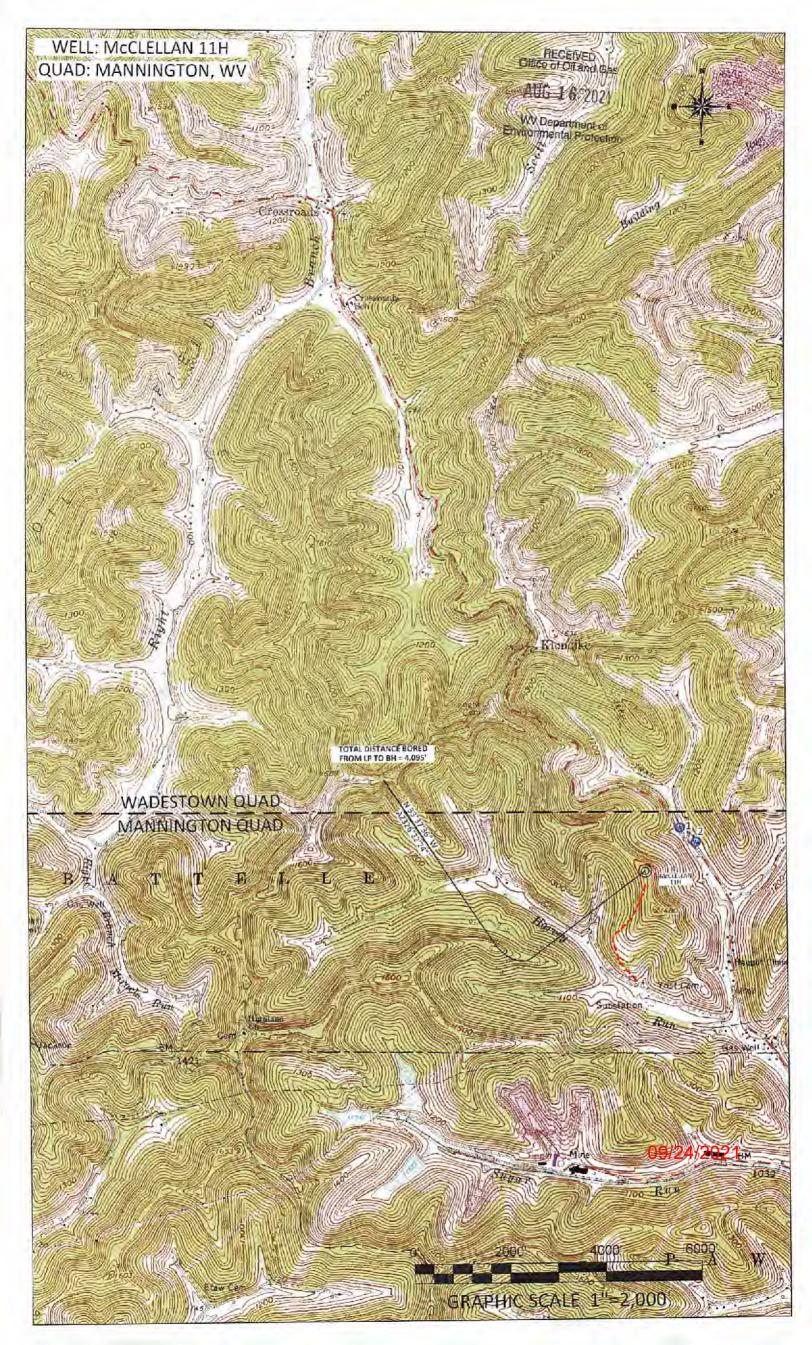

# STATE OF WEST VIRGINIA DEPARTMENT OF ENVIRONMENTAL PROTECTION, OFFICE OF OIL AND GAS WELL WORK PERMIT APPLICATION

| 1) Well Operate  | or: Northea  | st Natural Energy             | LLC 49        | 94498281      | Monongali      | a Battelle    | Mannington                     |
|------------------|--------------|-------------------------------|---------------|---------------|----------------|---------------|--------------------------------|
| -                |              |                               | C             | perator ID    | County         | District      | Quadrangle                     |
| 2) Operator's V  | Vell Numbe   | r: <u>11H</u>                 |               | Well P        | ad Name: Mc    | Clellan       |                                |
| 3) Farm Name/    | Surface Ow   | mer: McClellan                |               | Public R      | oad Access: S  | R 15/7 (Har   | vey Run Road)                  |
| 4) Elevation, cu | urrent groun | nd: 1,412'                    | Eleva         | tion, propose | d post-constru | ction: Existi | ing                            |
| 5) Well Type     | (a) Gas      | <u>X</u> (                    | oil <u>NA</u> | Un            | derground Sto  | rage NA       |                                |
|                  | Other        | NA                            |               |               |                |               |                                |
|                  | (b)If Gas    | Shallow X                     |               | Deep          | NA             |               | _                              |
|                  |              | Horizontal X                  |               |               |                |               |                                |
| 6) Existing Pad  | l: Yes or No | Yes                           |               |               |                |               |                                |
| 7) Proposed Ta   | •            | tion(s), Depth(s),<br>600 PSI | Anticipat     | ed Thickness  | and Expected   | Pressure(s):  |                                |
| 8) Proposed To   | tal Vertical | Depth: 8,000'                 |               |               |                |               |                                |
| 9) Formation a   |              |                               | rcellus       |               |                |               |                                |
| 10) Proposed T   | otal Measu   | red Depth: 13,                | 658'          |               |                |               |                                |
| 11) Proposed H   | Horizontal L | eg Length: $4,0$              | 95'           |               |                |               |                                |
| 12) Approxima    | ite Fresh W  | ater Strata Depth             | s: <u>50</u>  | )'; 1,122'    |                |               |                                |
| 13) Method to    | Determine 1  | Fresh Water Dep               | ths: Drill    | ers log from  | offset wells   |               |                                |
| 14) Approxima    | ite Saltwate | r Depths: 1,820               | '; 2,570'     |               |                |               |                                |
| 15) Approxima    | ite Coal Sea | m Depths: 1,10                | 7'            |               |                |               |                                |
| 16) Approxima    | ate Depth to | Possible Void (               | oal mine,     | karst, other) | : <u>NA</u>    |               |                                |
| · ·              |              | cation contain co             |               | Yes X         |                | No            |                                |
| (a) If Yes, pro  | ovide Mine   | Info: Name:                   | Marion (      | County Coal   | Company Mi     | ne            |                                |
|                  |              | Depth:                        | 1,107'        |               |                |               | RECEIVED Office of Oil and Gas |
|                  |              | Seam:                         | Pittsburg     | gh            |                |               | SEP 0 1 2021                   |
|                  |              | Owner:                        | America       | n Consolida   | ted Natural R  | esources      |                                |
|                  |              |                               |               |               |                |               | WV Department of               |