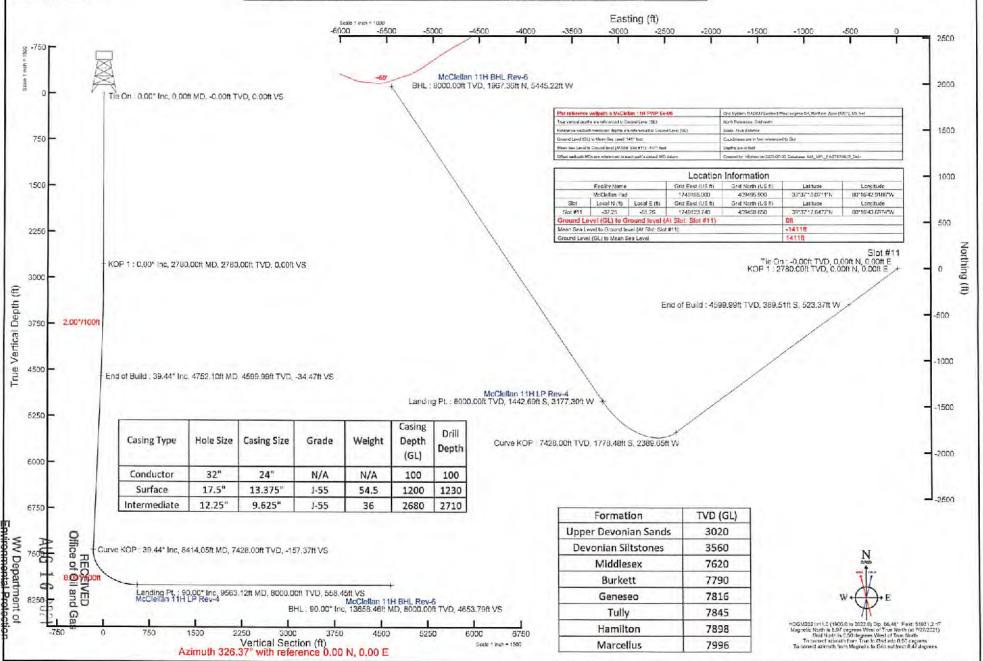

# NORTHEAST NATURAL ENERGY, LLC

Location: Monongalia County, WV

Field: Monongalia
Facility: McClellan Pad

Slot: Slot #11 Well: McClellan 11H

Wellbore: McClellan 11H PWB