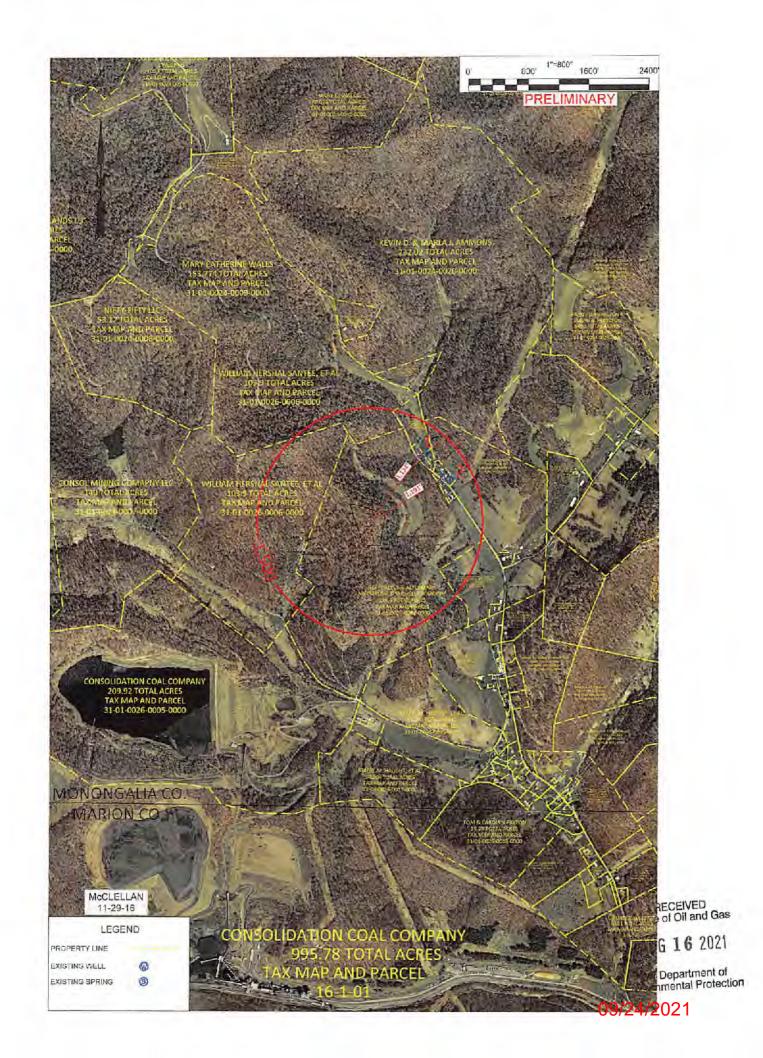

### McClellan 12H area of review

| API Number | Well Name                 | Well Number | Operator               | Latitude (NAD 83) | Longitude (NAD 83) | TMP    | TVD  | Comments          |
|------------|---------------------------|-------------|------------------------|-------------------|--------------------|--------|------|-------------------|
| 061-00920  | Ruth Santee               | 1           | Consolidation Coal Co. | 39.618701         | 80.284486          | 1-26-6 | 3021 | Plugged 8/7/1989  |
| 061-00906  | Consol Mining Company LLC | 3828        | Consolidation Coal Co. | 39.618266         | 80.288799          | 1-26-5 | NA   | Plugged 3/16/1989 |