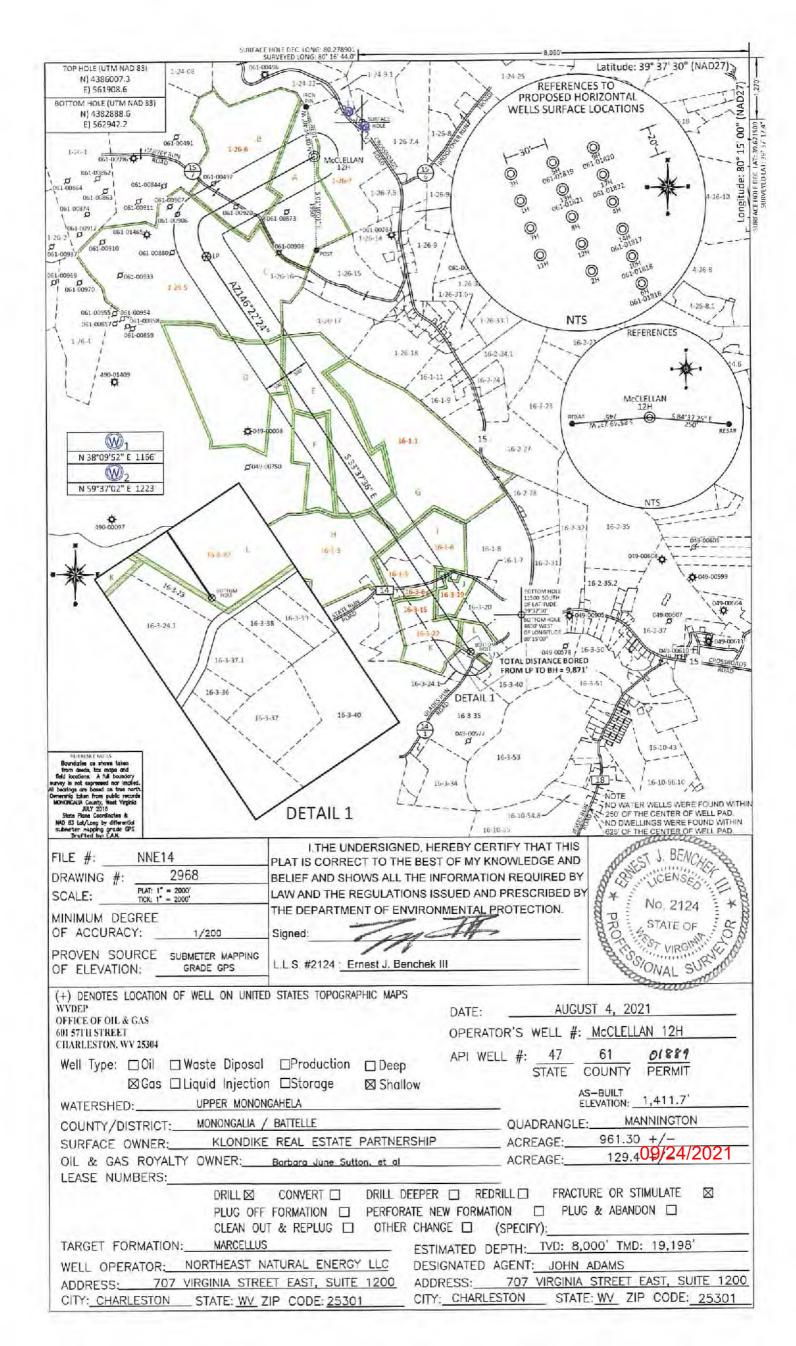

### 09/24/2021

| ATOR'S WELL #: McCLELLAN 12H |
|------------------------------|
| ELL #: 47 61 OISST           |
| W                            |

|        | PROPERTY OWNER INDEX             |
|--------|----------------------------------|
| 1-26-7 | KLONDIKE REAL ESTATE PARTNERSHIP |
| 1-26-6 | RUTH E. SANTÉE ET AL             |
| 1-26-5 | CONSOL MINING COMPANY LLC        |
| 16-1-1 | CONSOLIDATION COAL COMPANY       |
| 16-1-3 | MICHAEL A. DEMARY                |
| 16-1-6 | IVA M. TUTTLE                    |
| 16-1-5 | DOUGLAS W. SHRIVER               |
| 6-3-19 | AARON L. SKINNER                 |
| 6-3-15 | MARJORIE & FRANCIS ROSE          |
| 6-3-22 | PROPERTY OWNER NOT AVAILABLE     |
| 16-3-6 | JUDITH A & RONNIE E PRICE        |

|   | LEASE INDEX       |   |                   |
|---|-------------------|---|-------------------|
| A | WV-061-004172-011 | G | WV-049-004839-001 |
| В | WV-061-004173-066 | Н | WV-049-005194-050 |
| C | WV-061-005769-001 | 1 | WV-061-000146-001 |
| D | WV-049-004244-001 | J | WV-049-005151-006 |
| E | WV-049-004839-001 | К | WV-061-000146-001 |
| F | WV-061-005699-001 | L | WV-049-005618-001 |