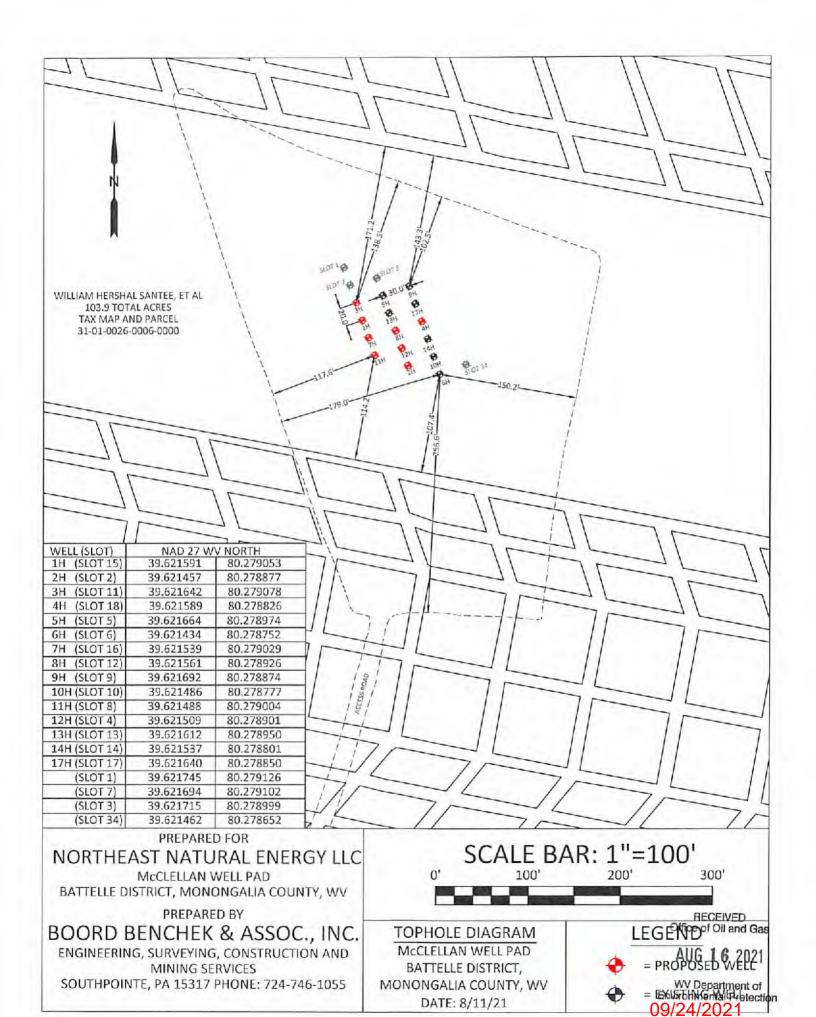

### NORTHEAST NATURAL ENERGY, LLC

Location: Monongalia County, WV

Field: Monongalia Facility: McClellan Pad Slot: Slot #12 Well: McClellan 12H

Wellbore: McClellan 12H PWB