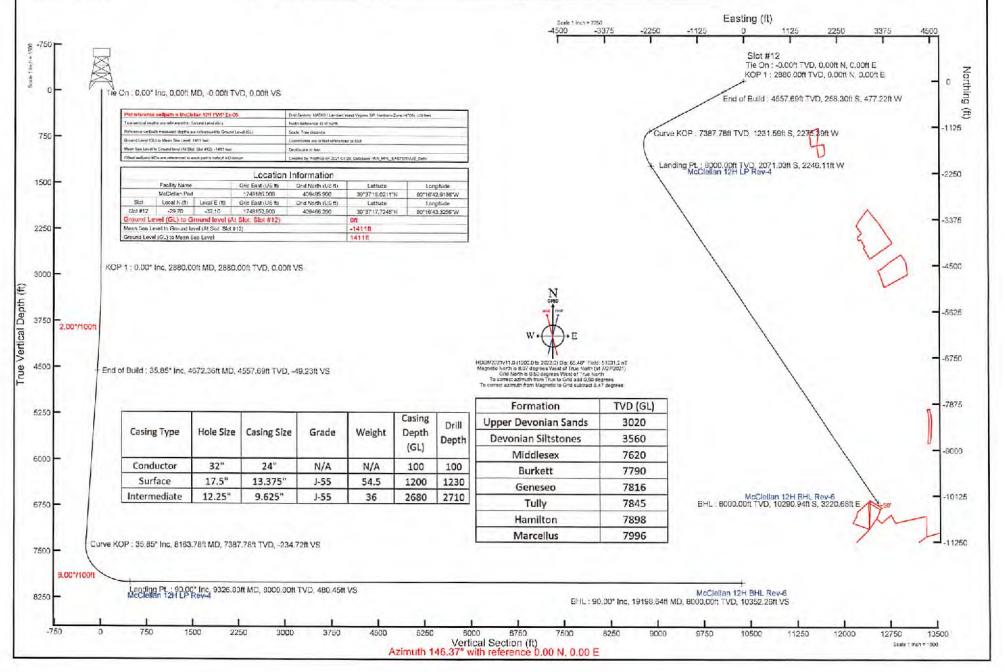

### NORTHEAST NATURAL ENERGY, LLC

Location: Monongalia County, WV

Field: Monongalia Facility: McClellan Pad Slot: Slot #12 Well: McClellan 12H

Wellbore: McClellan 12H PWB