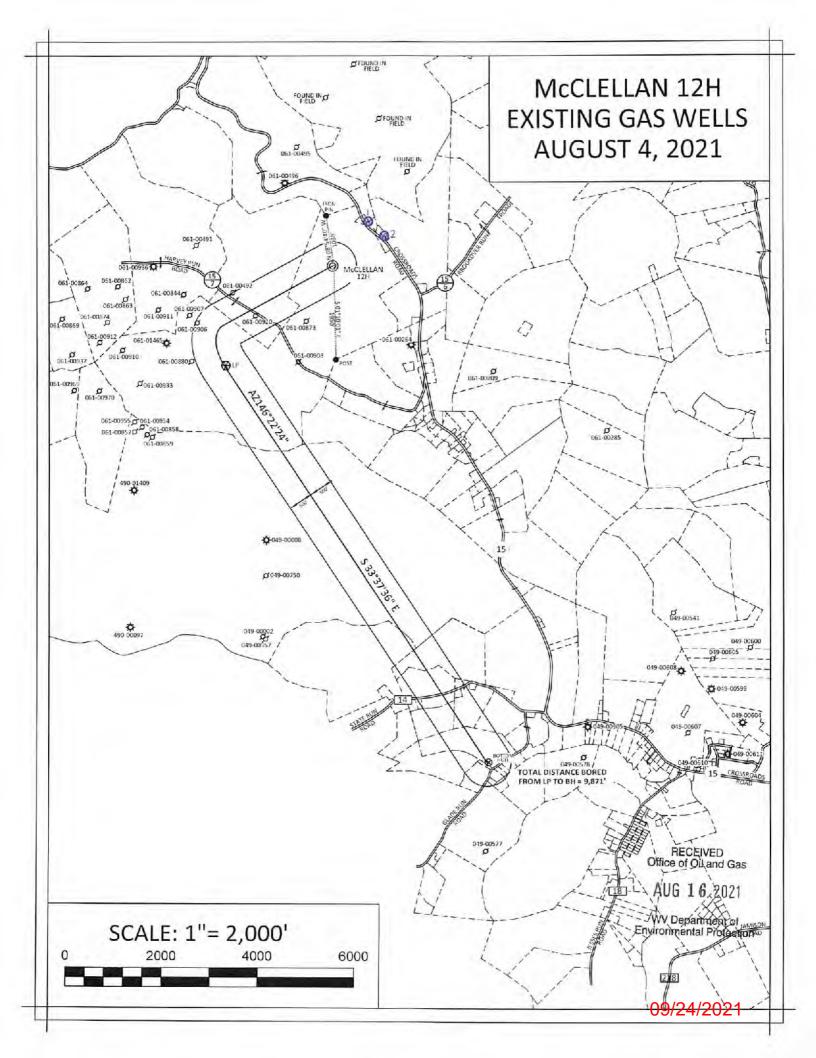

### McClellan 12H area of review

| API Number | Well Name                 | Well Number | Operator               | Latitude (NAD 83) | Longitude (NAD 83) | TMP    | TVD  | Comments          |
|------------|---------------------------|-------------|------------------------|-------------------|--------------------|--------|------|-------------------|
| 061-00920  | Ruth Santee               | 1           | Consolidation Coal Co. | 39.618701         | 80.284486          | 1-26-6 | 3021 | Plugged 8/7/1989  |
| 061-00906  | Consol Mining Company LLC | 3828        | Consolidation Coal Co. | 39.618266         | 80.288799          | 1-26-5 | NA   | Plugged 3/16/1989 |