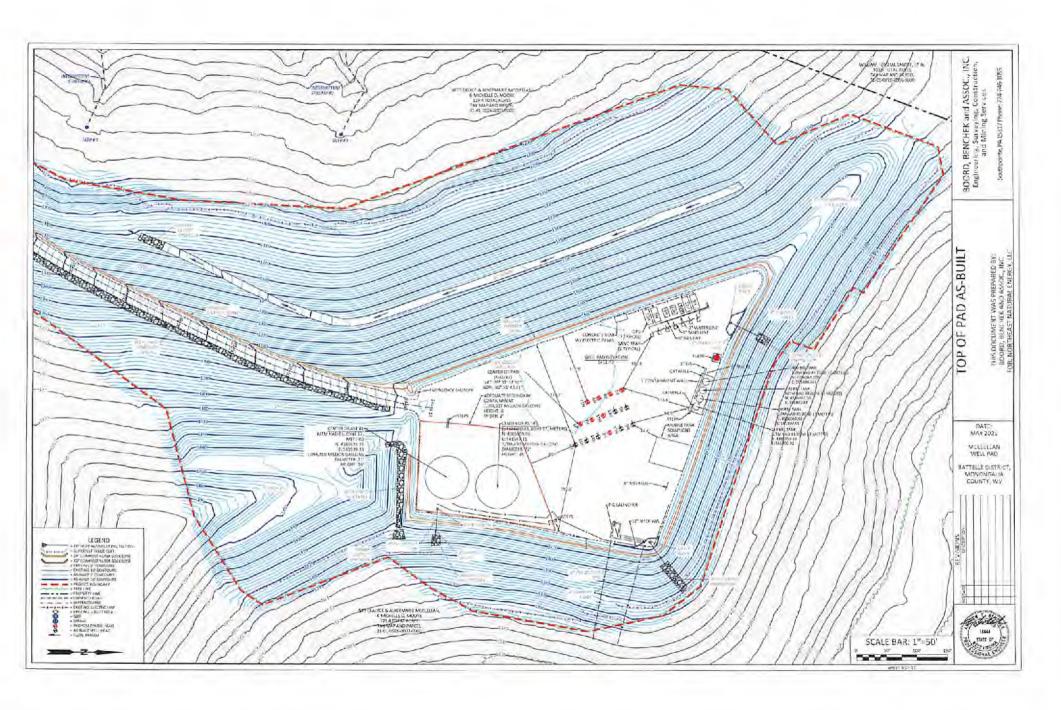

DESIGNED IN ACCORDANCE WITH BEST MANAGEMENT PRACTICES ESTABLISHED BY THE CHIEF AND PROVIDED IN THE OFFICE'S EROSION AND 32 D METAT CONTRIOL FILLD MANUAL A GENERAL CONSTRUCTION SEQUENCE, DESCRIPTION OF STABILIZATION METHODS, AND DETAILS & SPECIFICATIONS FOR EROSION & SIDIMENT BEST MANAGEMENT PRACTICES HAVE BEEN INCLUDED IN THE PROVIDED DETAILS WHETS.

TITLE SHEET

MCCLELLAN WELL PAD BATTELLE DISTRICT, MONONGALIA COUNTY, WV COORDINATES

CENTER OF WELLS (NAD 83) LAT: 39° 37' 17.9" LONG: 80° 16' 43.0" (NAD 27) LAT: 39° 37' 17.6" LONG: 80° 16' 43.7"

SITE ENTRANCE (NAD 83) LAT: 39" 36" 54.8" LONG: 80" 16" 45.1" (NAD 27) LAT: 39" 36" 54.5" LONG: 80" 16" 45.8"

SHEET

OF

11

ALL THE RESERVE AND ASSESSMENT AND ASSESSMENT AND ASSESSMENT ASSES

1"=1000'

100° 100°

KJK 1/14/2019



MOK 1/14/2019