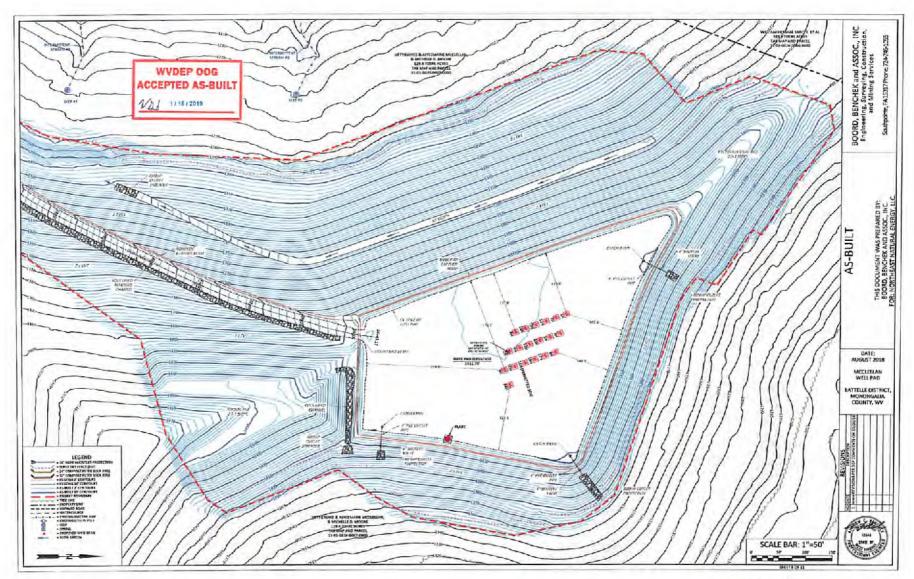

IOL PLAN HAS REEN DESIGNED IN ACCORDANCE WITH BEST MANAGEMENT PRACTICES ESTABLISHED BY THE CHIEF AND PROVIDED IN THE OFFICE'S EROSION AND 32 D METAT CONTRIOL FILLD MANUAL A GENERAL CONSTRUCTION SEQUENCE, DESCRIPTION OF STABILIZATION METHODS, AND DETAILS & SPECIFICATIONS FOR EROSION & SIDIMENT BEST MANAGEMENT PRACTICES HAVE BEEN INCLUDED IN THE PROVIDED DETAILS WHETS.

TITLE SHEET

MCCLELLAN WELL PAD BATTELLE DISTRICT, MONONGALIA COUNTY, WV COORDINATES

CENTER OF WELLS (NAD 83) LAT: 39° 37' 17.9" LONG: 80° 16' 43.0" (NAD 27) LAT: 39° 37' 17.6" LONG: 80° 16' 43.7"

SITE ENTRANCE (NAD 83) LAT: 39" 36" 54.8" LONG: 80" 16" 45.1" (NAD 27) LAT: 39" 36" 54.5" LONG: 80" 16" 45.8"

SHEET

OF

11

ALL THE RESERVE AND ASSESSMENT AND ASSESSMENT AND ASSESSMENT ASSES

1"=1000'

100° 100°

KJK 1/14/2019



MOK 1/14/2019