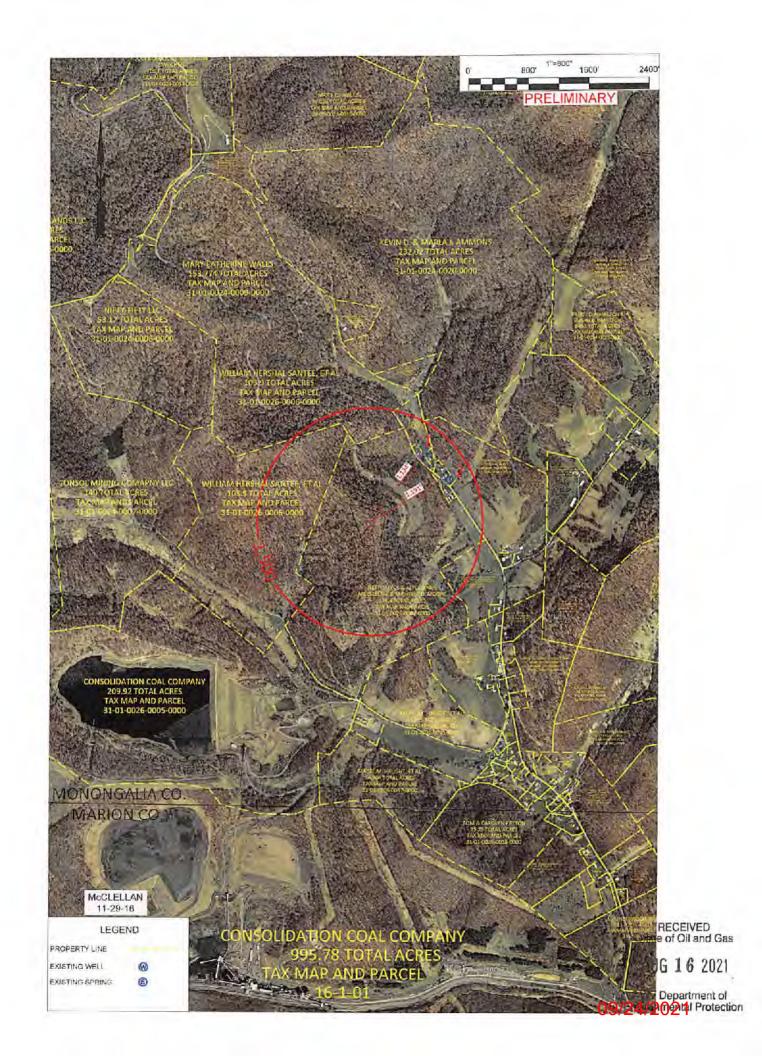

### McClellan 12H area of review

| API Number | Well Name                 | Well Number | Operator               | Latitude (NAD 83) | Longitude (NAD 83) | TMP    | TVD  | Comments          |
|------------|---------------------------|-------------|------------------------|-------------------|--------------------|--------|------|-------------------|
| 061-00920  | Ruth Santee               | 1           | Consolidation Coal Co. | 39.618701         | 80.284486          | 1-26-6 | 3021 | Plugged 8/7/1989  |
| 061-00906  | Consol Mining Company LLC | 3828        | Consolidation Coal Co. | 39.618266         | 80.288799          | 1-26-5 | NA   | Plugged 3/16/1989 |