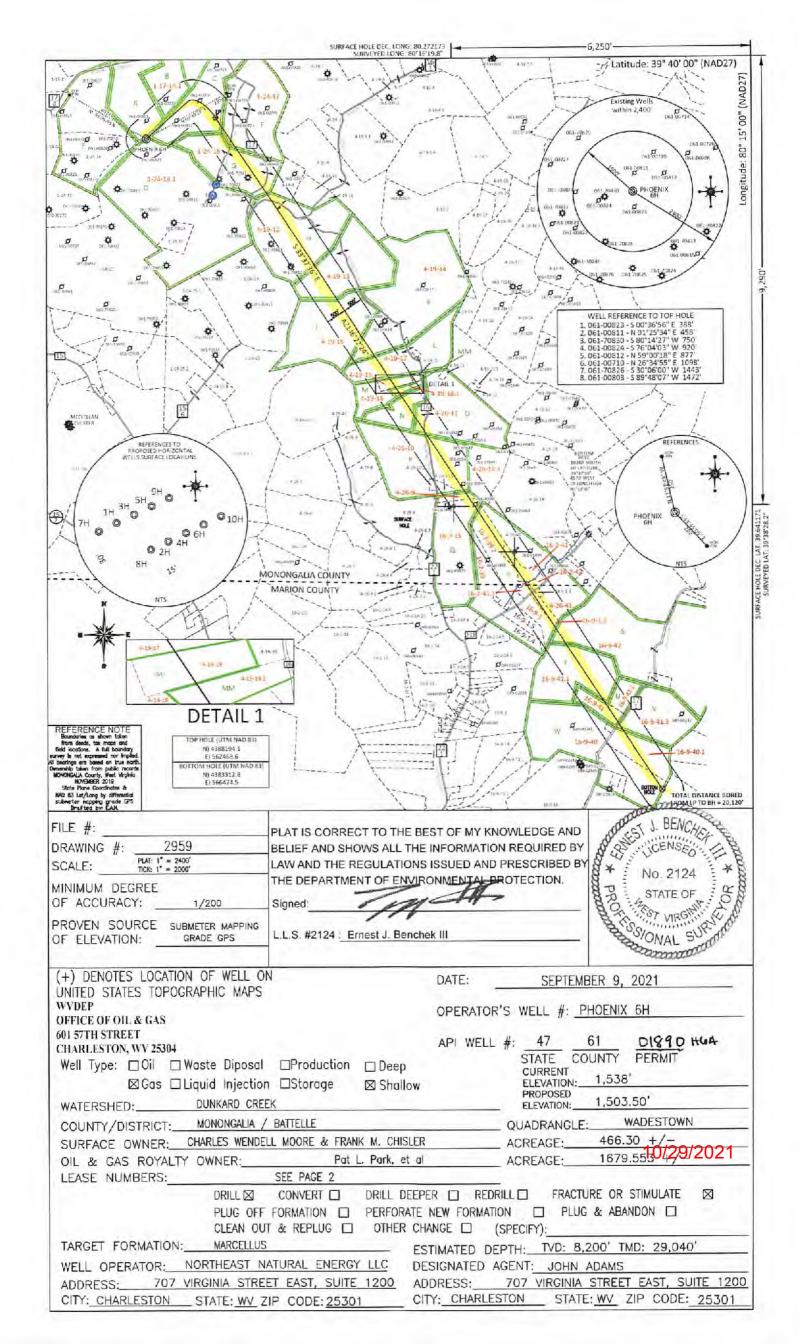

| Phoenix 6H Area of Review |                 |             |                      |                   |                    |           |      |                    |
|---------------------------|-----------------|-------------|----------------------|-------------------|--------------------|-----------|------|--------------------|
| API Number                | Well Name       | Well Number | Operator             | Latitude (NAD 27) | Longitude (NAD 27) | TMP       | TVD  | Comments           |
|                           |                 |             | Eastern Associated / |                   |                    |           |      |                    |
| 47-061-00811              | Haught & Walker | 16          | Peabody Coal Company | 39.642531         | -80.271931         | 1-17-14.1 | NA   | Plugged 5/7/1986   |
|                           |                 |             | Eastern Associated / |                   |                    |           |      |                    |
| 47-051-00710              | Denny Tennant   | EACC-F2-294 | Peabody Coal Company | 39.646301         | -80.265742         | 1-17-14.1 | NA   | Plugged 3/9/1987   |
|                           |                 |             | Eastern Associated / |                   |                    |           |      |                    |
| 47-061-00812              | Denny Tennant   | 3           | Peabody Coal Company | 39.642531         | -80.269305         | 1-17-14.1 | NA   | Plugged 6/2/1986   |
|                           |                 |             | Eastern Associated / |                   |                    |           |      |                    |
| 47-061-00823              | Haught & Walker | 15          | Peabody Coal Company | 39.640211         | -80.27193          | 1-24-19.1 | 3337 | Plugged 1/12/1987  |
|                           |                 |             | Eastern Associated / |                   |                    |           |      |                    |
| 47-061-00708              | Denny Tennant   | 2           | Peabody Coal Company | 39.643981         | -80.267242         | 1-17-14.1 | 3389 | Plugged 12/3/1982  |
|                           |                 |             | Eastern Associated / |                   |                    |           |      |                    |
| 47-061-70821              | South Penn Oil  | NA          | Peabody Coal Company | 39.638859         | -80.262749         | 1-24-18   | NA   | Pre 1929 Farm Well |
| 47-061-70812              | A Darrah        | 2           | NA                   | 39.258808         | -80.258808         | 4-19-12   | NA   | Pre 1929 Farm Well |
|                           |                 |             | Eastern Associated / |                   |                    |           |      |                    |
| 47-061-01647              | Kathy Ice       | 3           | Peabody Coal Company | 39.619897         | -80.244161         | 4-26-10.3 | NA   | Plugged 10/1/2012  |
| 47-061-00545              | William R. Ice  | 4           | East Resouces Inc    | 39.619173         | -80.24422          | 4-26-10.3 | NA   | Plugged 1/19/2011  |
| 47-061-00544              | William R. Ice  | 2           | East Resouces Inc    | 39.617782         | -80.243688         | 4-26-10.3 | NA   | Plugged 2/17/2011  |
| 47-061-00980              | Billy Haught    | 8           | East Resouces Inc    | 39.616189         | -80.242681         | 16-2-15   | 3374 | Plugged 4/20/2005  |