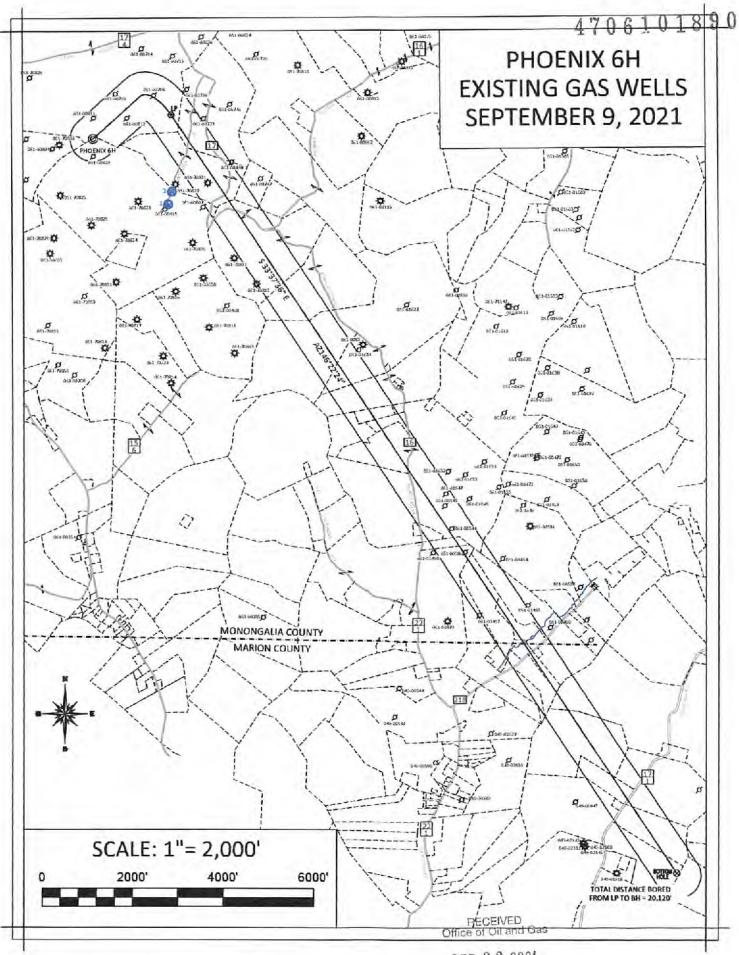

| Phoenix 6H Area of Review |                 |             |                      |                   |                    |           |      |                    |
|---------------------------|-----------------|-------------|----------------------|-------------------|--------------------|-----------|------|--------------------|
| API Number                | Well Name       | Well Number | Operator             | Latitude (NAD 27) | Longitude (NAD 27) | TMP       | TVD  | Comments           |
|                           |                 |             | Eastern Associated / |                   |                    |           |      |                    |
| 47-061-00811              | Haught & Walker | 16          | Peabody Coal Company | 39.642531         | -80.271931         | 1-17-14.1 | NA   | Plugged 5/7/1986   |
|                           |                 |             | Eastern Associated / |                   |                    |           |      |                    |
| 47-051-00710              | Denny Tennant   | EACC-F2-294 | Peabody Coal Company | 39.646301         | -80.265742         | 1-17-14.1 | NA   | Plugged 3/9/1987   |
|                           |                 |             | Eastern Associated / |                   |                    |           |      |                    |
| 47-061-00812              | Denny Tennant   | 3           | Peabody Coal Company | 39.642531         | -80.269305         | 1-17-14.1 | NA   | Plugged 6/2/1986   |
|                           |                 |             | Eastern Associated / |                   |                    |           |      |                    |
| 47-061-00823              | Haught & Walker | 15          | Peabody Coal Company | 39.640211         | -80.27193          | 1-24-19.1 | 3337 | Plugged 1/12/1987  |
|                           |                 |             | Eastern Associated / |                   |                    |           |      |                    |
| 47-061-00708              | Denny Tennant   | 2           | Peabody Coal Company | 39.643981         | -80.267242         | 1-17-14.1 | 3389 | Plugged 12/3/1982  |
|                           |                 |             | Eastern Associated / |                   |                    |           |      |                    |
| 47-061-70821              | South Penn Oil  | NA          | Peabody Coal Company | 39.638859         | -80.262749         | 1-24-18   | NA   | Pre 1929 Farm Well |
| 47-061-70812              | A Darrah        | 2           | NA                   | 39.258808         | -80.258808         | 4-19-12   | NA   | Pre 1929 Farm Well |
|                           |                 |             | Eastern Associated / |                   |                    |           |      |                    |
| 47-061-01647              | Kathy Ice       | 3           | Peabody Coal Company | 39.619897         | -80.244161         | 4-26-10.3 | NA   | Plugged 10/1/2012  |
| 47-061-00545              | William R. Ice  | 4           | East Resouces Inc    | 39.619173         | -80.24422          | 4-26-10.3 | NA   | Plugged 1/19/2011  |
| 47-061-00544              | William R. Ice  | 2           | East Resouces Inc    | 39.617782         | -80.243688         | 4-26-10.3 | NA   | Plugged 2/17/2011  |
| 47-061-00980              | Billy Haught    | 8           | East Resouces Inc    | 39.616189         | -80.242681         | 16-2-15   | 3374 | Plugged 4/20/2005  |