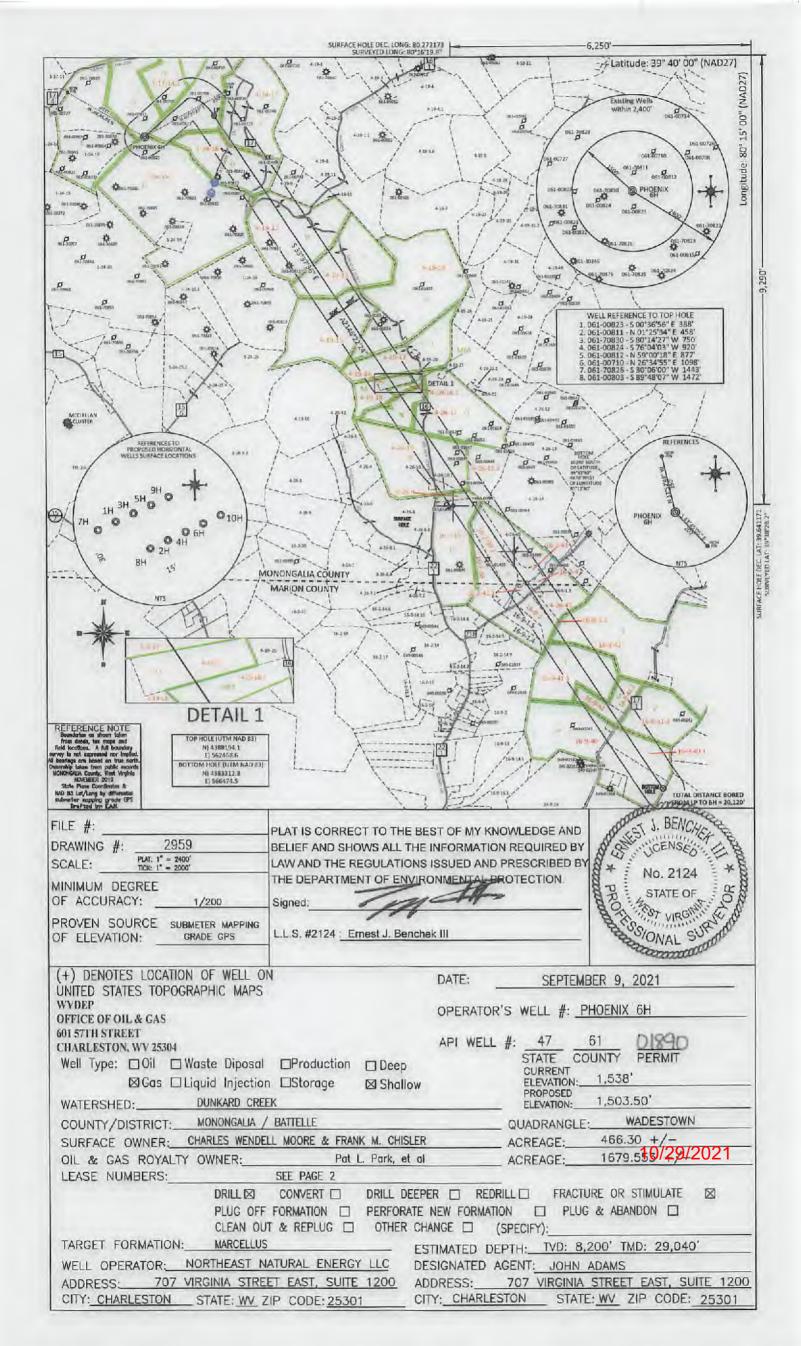

| Phoenix 6H Area of Review |                 |             |                      |                   |                    |           |      |                    |
|---------------------------|-----------------|-------------|----------------------|-------------------|--------------------|-----------|------|--------------------|
| API Number                | Well Name       | Well Number | Operator             | Latitude (NAD 27) | Longitude (NAD 27) | TMP       | TVD  | Comments           |
|                           |                 |             | Eastern Associated / |                   |                    |           |      |                    |
| 47-061-00811              | Haught & Walker | 16          | Peabody Coal Company | 39.642531         | -80.271931         | 1-17-14.1 | NA   | Plugged 5/7/1986   |
|                           |                 |             | Eastern Associated / |                   |                    |           |      |                    |
| 47-051-00710              | Denny Tennant   | EACC-F2-294 | Peabody Coal Company | 39.646301         | -80.265742         | 1-17-14.1 | NA   | Plugged 3/9/1987   |
|                           |                 |             | Eastern Associated / |                   |                    |           |      |                    |
| 47-061-00812              | Denny Tennant   | 3           | Peabody Coal Company | 39.642531         | -80.269305         | 1-17-14.1 | NA   | Plugged 6/2/1986   |
|                           |                 |             | Eastern Associated / |                   |                    |           |      |                    |
| 47-061-00823              | Haught & Walker | 15          | Peabody Coal Company | 39.640211         | -80.27193          | 1-24-19.1 | 3337 | Plugged 1/12/1987  |
|                           |                 |             | Eastern Associated / |                   |                    |           |      |                    |
| 47-061-00708              | Denny Tennant   | 2           | Peabody Coal Company | 39.643981         | -80.267242         | 1-17-14.1 | 3389 | Plugged 12/3/1982  |
|                           |                 |             | Eastern Associated / |                   |                    |           |      |                    |
| 47-061-70821              | South Penn Oil  | NA          | Peabody Coal Company | 39.638859         | -80.262749         | 1-24-18   | NA   | Pre 1929 Farm Well |
| 47-061-70812              | A Darrah        | 2           | NA                   | 39.258808         | -80.258808         | 4-19-12   | NA   | Pre 1929 Farm Well |
|                           |                 |             | Eastern Associated / |                   |                    |           |      |                    |
| 47-061-01647              | Kathy Ice       | 3           | Peabody Coal Company | 39.619897         | -80.244161         | 4-26-10.3 | NA   | Plugged 10/1/2012  |
| 47-061-00545              | William R. Ice  | 4           | East Resouces Inc    | 39.619173         | -80.24422          | 4-26-10.3 | NA   | Plugged 1/19/2011  |
| 47-061-00544              | William R. Ice  | 2           | East Resouces Inc    | 39.617782         | -80.243688         | 4-26-10.3 | NA   | Plugged 2/17/2011  |
| 47-061-00980              | Billy Haught    | 8           | East Resouces Inc    | 39.616189         | -80.242681         | 16-2-15   | 3374 | Plugged 4/20/2005  |