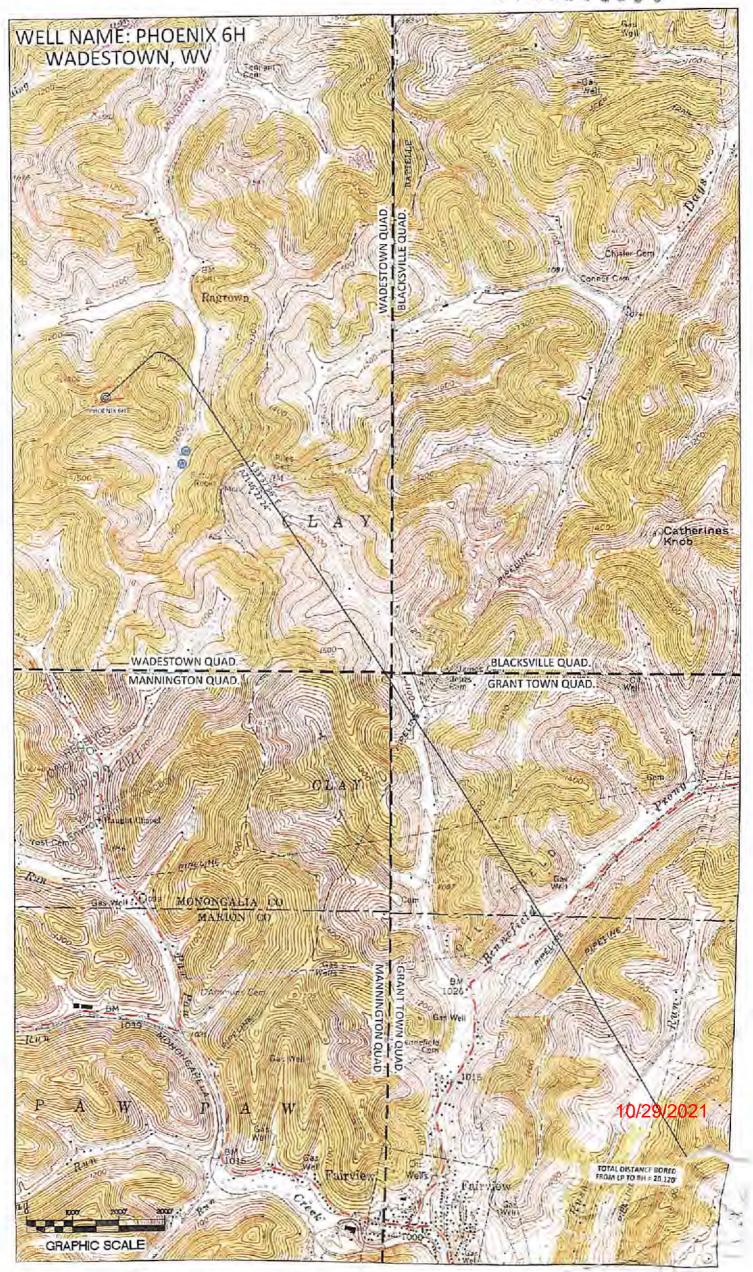

# STATE OF WEST VIRGINIA DEPARTMENT OF ENVIRONMENTAL PROTECTION, OFFICE OF OIL AND GAS WELL WORK PERMIT APPLICATION

| 1) Well Operator: Northea                                    | st Natural Energy             | 494498281                | Monongalia            | Battelle          | Wadestown                         |
|--------------------------------------------------------------|-------------------------------|--------------------------|-----------------------|-------------------|-----------------------------------|
| •                                                            |                               | Operator ID              | County                | District          | Quadrangle                        |
| 2) Operator's Well Number:                                   | 6H                            | Well                     | Pad Name: Phoe        | nix               |                                   |
| 3) Farm Name/Surface Own                                     | er: Charles Wendell Moore & F | rank M. Chisler Public F | Road Access: Gra      | veyard Hil        | II/Route 15/2                     |
| 4) Elevation, current ground                                 | 1,538'                        | Elevation, propos        | ed post-constructi    | ion: <u>1,503</u> |                                   |
| 5) Well Type (a) Gas <u>&gt;</u><br>Other                    | Oil _                         | U                        | nderground Stora      | ge                |                                   |
| (b)If Gas                                                    | Shallow X                     | Deep                     |                       |                   |                                   |
|                                                              | Horizontal X                  |                          |                       |                   | •                                 |
| 6) Existing Pad: Yes or No                                   | No                            |                          |                       |                   |                                   |
| 7) Proposed Target Formation Marcellus, 8,200', 79', 3600    |                               | ticipated Thicknes       | s and Expected P      | ressure(s):       |                                   |
| 8) Proposed Total Vertical D                                 | epth: 8,200'                  |                          | -                     |                   |                                   |
| 9) Formation at Total Vertice                                | al Depth: Marcell             | us                       |                       |                   |                                   |
| 10) Proposed Total Measure                                   | d Depth: 29,040               | 1                        |                       |                   |                                   |
| 11) Proposed Horizontal Leg                                  | Length: 20,120                |                          |                       |                   |                                   |
| 12) Approximate Fresh Wate                                   | er Strata Depths:             | 1,238'                   |                       |                   |                                   |
| 13) Method to Determine Front                                | esh Water Depths:             | Drillers Log from        | n Offset Wells        |                   |                                   |
| 14) Approximate Saltwater I                                  | Depths: 2,222'                |                          |                       |                   |                                   |
| 15) Approximate Coal Seam                                    | Depths: 1,250'                |                          |                       |                   |                                   |
| 16) Approximate Depth to P                                   | ossible Void (coal            | mine, karst, other)      | ): NA                 |                   |                                   |
| 17) Does Proposed well loca<br>directly overlying or adjacen |                               |                          | tive/non-producing No | ·                 | RECEIVED<br>Office of Oil and Gas |
| (a) If Yes, provide Mine In                                  | fo: Name: Fe                  | deral #2                 |                       | (                 | SEP 2 2 2021                      |
|                                                              | Depth: 1,2                    | 50'                      |                       |                   | nt Of                             |
|                                                              | Seam: Pitt                    | sburgh                   |                       | E                 | nvironmental Protection           |
|                                                              | Owner: Pho                    | oenix Federal No         | 2 Mining, LLC         | _                 |                                   |