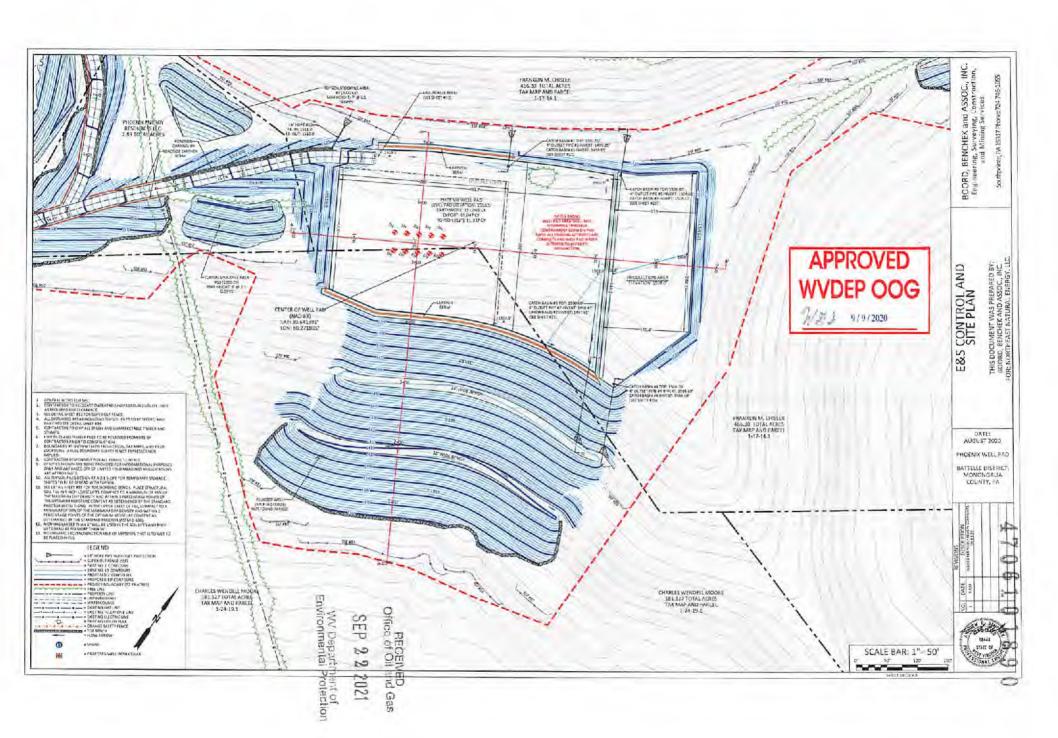

- 21) Total Area to be disturbed, including roads, stockpile area, pits, etc., (acres): 72.29
- 22) Area to be disturbed for well pad only, less access road (acres): 31.65
- 23) Describe centralizer placement for each casing string:

Operator's Well No. Phoenix 6H

| Proposed Revegetation Treatme                                                                                                                                  | ent: Acres Disturbed 72.29                                                                                     | Prevegetation pH 5-7                                                                     |                                                    |
|----------------------------------------------------------------------------------------------------------------------------------------------------------------|----------------------------------------------------------------------------------------------------------------|------------------------------------------------------------------------------------------|----------------------------------------------------|
| Lime 2                                                                                                                                                         | Tons/acre or to correct to pH                                                                                  | 7                                                                                        |                                                    |
| Fertilizer type 19-19-                                                                                                                                         | -19                                                                                                            |                                                                                          |                                                    |
| Fertilizer amount 300                                                                                                                                          | lbs/                                                                                                           | /acre                                                                                    |                                                    |
| Mulch 2                                                                                                                                                        | Tons/ac                                                                                                        | re                                                                                       |                                                    |
|                                                                                                                                                                | Seed                                                                                                           | Mixtures                                                                                 |                                                    |
| Тетј                                                                                                                                                           | porary                                                                                                         | Permanent                                                                                |                                                    |
| Seed Type                                                                                                                                                      | lbs/acre                                                                                                       | Seed Type                                                                                | lbs/acre                                           |
| Orchard Grass                                                                                                                                                  | 46                                                                                                             | Orchard Grass                                                                            | 46                                                 |
| Red Clover                                                                                                                                                     | 8                                                                                                              | Red Clover                                                                               | 8                                                  |
| TetraploidPerennia                                                                                                                                             | Rye 16                                                                                                         | Tetraploid Perennial Rye                                                                 | 16                                                 |
| T: 45 AF A                                                                                                                                                     | W 42 (A CA 42)                                                                                                 | TOTAL CONTRACTOR OF THE CONTRACTOR                                                       | 4.4                                                |
| Maps(s) of road, location, pit ar<br>provided). If water from the pit<br>acreage, of the land application                                                      | nd proposed area for land applicat<br>will be land applied, include dim<br>area.                               | Timothy 15 Annual Rye                                                                    | s info have been sions (L x W), and                |
| Attach: Maps(s) of road, location, pit ar provided). If water from the pit acreage, of the land application Photocopied section of involved                    | and proposed area for land applicat<br>will be land applied, include dim<br>area.<br>d 7.5' topographic sheet. | tion (unless engineered plans including thi                                              | s info have been sions (L x W), and                |
| Attach: Maps(s) of road, location, pit are provided). If water from the pit acreage, of the land application Photocopied section of involved Plan Approved by: | and proposed area for land applicat<br>will be land applied, include dim<br>area.<br>d 7.5' topographic sheet. | tion (unless engineered plans including thi<br>ensions (L x W x D) of the pit, and dimen | s info have been<br>sions (L x W), and             |
| Attach: Maps(s) of road, location, pit are provided). If water from the pit acreage, of the land application Photocopied section of involved Plan Approved by: | and proposed area for land applicat<br>will be land applied, include dim<br>area.<br>d 7.5' topographic sheet. | tion (unless engineered plans including thi<br>ensions (L x W x D) of the pit, and dimen | s info have been<br>sions (L x W), and             |
| Attach: Maps(s) of road, location, pit are provided). If water from the pit acreage, of the land application Photocopied section of involved Plan Approved by: | and proposed area for land applicat<br>will be land applied, include dim<br>area.<br>d 7.5' topographic sheet. | tion (unless engineered plans including thi<br>ensions (L x W x D) of the pit, and dimen | s info have been sions (L x W), and                |
| Attach: Maps(s) of road, location, pit are provided). If water from the pit acreage, of the land application Photocopied section of involved Plan Approved by: | and proposed area for land applicat<br>will be land applied, include dim<br>area.<br>d 7.5' topographic sheet. | tion (unless engineered plans including thi<br>ensions (L x W x D) of the pit, and dimen | s info have been sions (L x W), and                |
| Attach: Maps(s) of road, location, pit ar provided). If water from the pit acreage, of the land application Photocopied section of involved                    | and proposed area for land applicat<br>will be land applied, include dim<br>area.<br>d 7.5' topographic sheet. | tion (unless engineered plans including thi ensions (L x W x D) of the pit, and dimen    | s info have been sions (L x W), and sions (L x W). |
| Attach:<br>Maps(s) of road, location, pit ar                                                                                                                   | and proposed area for land applicat<br>will be land applied, include dim<br>area.<br>d 7.5' topographic sheet. | tion (unless engineered plans including thi ensions (L x W x D) of the pit, and dimen    | RECEIVED (fice of Oil and Gas                      |