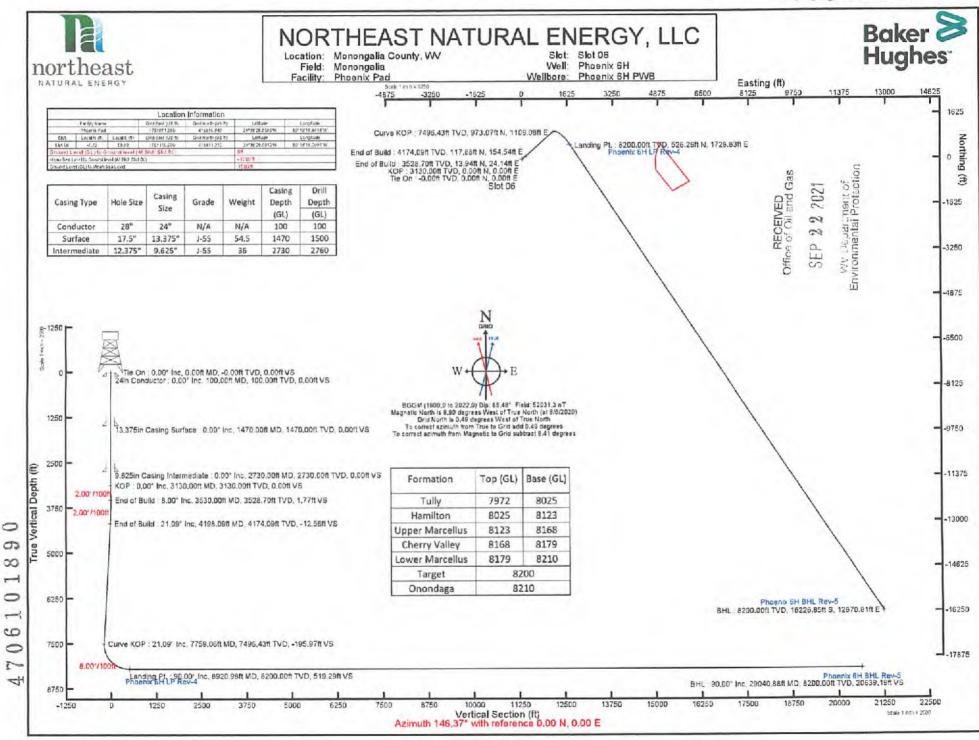

# STATE OF WEST VIRGINIA DEPARTMENT OF ENVIRONMENTAL PROTECTION, OFFICE OF OIL AND GAS WELL WORK PERMIT APPLICATION

| 1) Well Operator: Northea                                    | st Natural Energy             | 494498281                | Monongalia            | Battelle          | Wadestown                         |
|--------------------------------------------------------------|-------------------------------|--------------------------|-----------------------|-------------------|-----------------------------------|
| •                                                            |                               | Operator ID              | County                | District          | Quadrangle                        |
| 2) Operator's Well Number:                                   | 6H                            | Well                     | Pad Name: Phoe        | nix               |                                   |
| 3) Farm Name/Surface Own                                     | er: Charles Wendell Moore & F | rank M. Chisler Public F | Road Access: Gra      | veyard Hil        | II/Route 15/2                     |
| 4) Elevation, current ground                                 | 1,538'                        | Elevation, propos        | ed post-constructi    | ion: <u>1,503</u> |                                   |
| 5) Well Type (a) Gas <u>&gt;</u><br>Other                    | Oil _                         | U                        | nderground Stora      | ge                |                                   |
| (b)If Gas                                                    | Shallow X                     | Deep                     |                       |                   |                                   |
|                                                              | Horizontal X                  |                          |                       |                   | •                                 |
| 6) Existing Pad: Yes or No                                   | No                            |                          |                       |                   |                                   |
| 7) Proposed Target Formation Marcellus, 8,200', 79', 3600    |                               | ticipated Thicknes       | s and Expected P      | ressure(s):       |                                   |
| 8) Proposed Total Vertical D                                 | epth: 8,200'                  |                          | -                     |                   |                                   |
| 9) Formation at Total Vertice                                | al Depth: Marcell             | us                       |                       |                   |                                   |
| 10) Proposed Total Measure                                   | d Depth: 29,040               | 1                        |                       |                   |                                   |
| 11) Proposed Horizontal Leg                                  | Length: 20,120                |                          |                       |                   |                                   |
| 12) Approximate Fresh Wate                                   | er Strata Depths:             | 1,238'                   |                       |                   |                                   |
| 13) Method to Determine Front                                | esh Water Depths:             | Drillers Log from        | n Offset Wells        |                   |                                   |
| 14) Approximate Saltwater I                                  | Depths: 2,222'                |                          |                       |                   |                                   |
| 15) Approximate Coal Seam                                    | Depths: 1,250'                |                          |                       |                   |                                   |
| 16) Approximate Depth to P                                   | ossible Void (coal            | mine, karst, other)      | ): NA                 |                   |                                   |
| 17) Does Proposed well loca<br>directly overlying or adjacen |                               |                          | tive/non-producing No | ·                 | RECEIVED<br>Office of Oil and Gas |
| (a) If Yes, provide Mine In                                  | fo: Name: Fe                  | deral #2                 |                       | (                 | SEP 2 2 2021                      |
|                                                              | Depth: 1,2                    | 50'                      |                       |                   | nt Of                             |
|                                                              | Seam: Pitt                    | sburgh                   |                       | E                 | nvironmental Protection           |
|                                                              | Owner: Pho                    | oenix Federal No         | 2 Mining, LLC         | _                 |                                   |

### CASING AND TUBING PROGRAM

| TYPE         | Size<br>(in) | New<br>or<br>Used | Grade | Weight per ft.<br>(lb/ft) | FOOTAGE: For Drilling (ft) | INTERVALS:<br>Left in Well<br>(ft) | CEMENT:<br>Fill-up<br>(Cu. Ft.)/CTS |
|--------------|--------------|-------------------|-------|---------------------------|----------------------------|------------------------------------|-------------------------------------|
| Conductor    | 24           | New               | NA    | 94.71                     | 100'                       | 100'                               | CTS                                 |
| Fresh Water  | 13-3/8       | New               | J-55  | 54.5                      | 1,500'                     | 1,470'                             | CTS                                 |
| Coal         |              |                   |       |                           |                            |                                    |                                     |
| Intermediate | 9-5/8        | New               | J-55  | 36                        | 2,760'                     | 2,730'                             | CTS                                 |
| Production   | 5-1/2        | New               | P-110 | 20                        | 29,040'                    | 29,010'                            | 6974                                |
| Tubing       | 2-7/8        | New               | P-110 | 6.5                       | NA                         | 8,500'                             | NA                                  |
| Liners       |              |                   |       |                           |                            | 7 1                                |                                     |

\*\* Freshwater casing set to 1,470' due to Red Rock formation

Buyan Hum 9-15-21

| TYPE         | Size (in) | Wellbore<br>Diameter (in) | <u>Wall</u><br><u>Thickness</u><br><u>(in)</u> | Burst Pressure<br>(psi) | Anticipated Max. Internal Pressure (psi) | Cement<br>Type | Cement<br>Yield<br>(cu. ft./k) |
|--------------|-----------|---------------------------|------------------------------------------------|-------------------------|------------------------------------------|----------------|--------------------------------|
| Conductor    | 24        | 32                        | 0.375                                          | NA                      | NA                                       | Class A        | 1.19                           |
| Fresh Water  | 13-3/8    | 17-1/2                    | 0.380                                          | 2,730                   | 500                                      | Class A        | 1.19                           |
| Coal         |           |                           |                                                |                         |                                          |                |                                |
| Intermediate | 9-5/8     | 12-3/8                    | 0.395                                          | 3,520                   | 2,800                                    | Class A        | 1.19                           |
| Production   | 5-1/2     | 8-3/4                     | 0.361                                          | 14,360                  | 11,500                                   | 50:50 POZ      | 1.16                           |
| Tubing       | 2-7/8     | NA                        | 0.217                                          | 13,870                  | NA                                       | NA             | NA                             |
| Liners       |           |                           |                                                |                         |                                          |                |                                |

19) Describe proposed well work, including the drilling and plugging back of any pilot hole:

Utilize auger rig to set cellar & conductor. The conductor will be grouted with cement to surface.

Mobilize top hole drilling rig. Drill surface section on air. Run surface (freshwater & coal string) casing to desired depth. The surface section will not penetrate sea level. Surface casing will be cemented to surface. Drill intermediate section on air. Run intermediate casing to desired depth. Intermediate casing will be cemented to surface. Drill on air the production section to the start of the curve (KOP). The well will be loaded with synthetic oil base drilling mud (SOBM). Demobilize top hole rig. Mobilize horizontal drilling rig. Finish drilling the production section utilizing MWD surveys and geosteering practices to maintain the wellbore in the Marcellus shale and prevent anti-collision. Production casing will be ran to TD and cement top will be inside the intermediate casing.