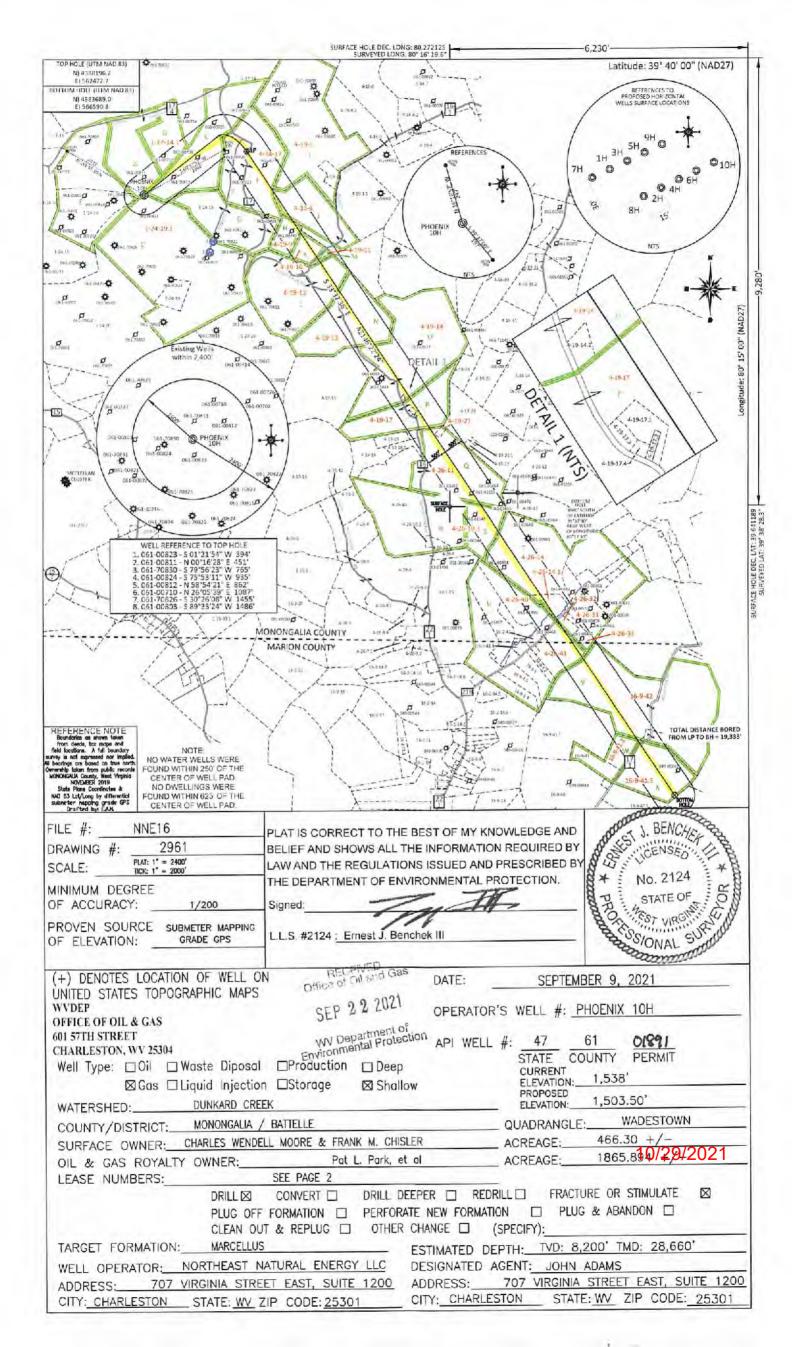

## NORTHEAST NATURAL ENERGY, LLC

Location: Monongalia County, WV Field: Monongalia

Facility: Phoenix Pad

Slot: Slot 10 Well: Phoenix 10H

Wellbore: Phoenix 10H PWB

|             |                    |                  | Location               | Information         |                   |                         |
|-------------|--------------------|------------------|------------------------|---------------------|-------------------|-------------------------|
|             | Earthy Name        |                  | Ona East july to       | (Note House (UF II) | Lettude           | Longituse               |
|             | Photos Pad         |                  | 1751051.066            | 415515.540          | 39*36'36 55+FW    | 80'10'19 2414'W         |
| Stat        | Lot M to (TT)      | LEVALE (T)       | Dog cap (UST)          | One equity (bit ti) | Lattude           | Longitude               |
| Sist 10     | 014                | 71.59            | 4151123.566            | 418617.630          | 20*98*28.57 FT'N. | 80"   11"   E.0262"   W |
| Ground Li   | wel (Gc.) to G     | round level b    | M. SM. 1. SM. 1. 1. 1. |                     | 0.0               |                         |
| wiren Can L | evel to Drowns is  | VALUET SILE SILE | 101                    |                     | 475 B2 T          |                         |
| CHICAG LEVE | I TOLY to Utean is | en Level         |                        |                     | 1F02M             |                         |

| Casing Type  | Hale Size | Casing  | Grade | Weight | Casing<br>Depth | Drill<br>Depth |
|--------------|-----------|---------|-------|--------|-----------------|----------------|
|              |           | Size    |       | 1.0    | (GL)            | (GL)           |
| Conductor    | 28"       | 24"     | N/A   | N/A    | 100             | 100            |
| Surface      | 17.5"     | 13.375" | 1-55  | 54.5   | 1470            | 1500           |
| Intermediate | 12.375"   | 9.625"  | 1-55  | 35     | 2730            | 2760           |

| *****        |                                    |             | Phoenix 10H A                                | rea of Revi       | ew                 |           |      | .*                |
|--------------|------------------------------------|-------------|----------------------------------------------|-------------------|--------------------|-----------|------|-------------------|
| API Number   | Well Name                          | Well Number | Operator                                     | Latitude (NAD 27) | Longitude (NAD 27) | TMP       | TVD  | Comments          |
| 47-061-00089 | NA                                 | NA          | NA                                           | 39.6289           | -80.250737         | 4-19-14   | NA   | Plugged 3/14/2012 |
| 47-061-00498 | John Myers                         | 25          | East Resources Inc.                          | 39.639876         | -80.261085         | 1-24-18   | 3490 | Plugged 3/14/2014 |
| 47-061-00708 | Denny Tennant                      | 2           | Eastern Associated / Peabody Coal Company    | 39.643981         | -80.267242         | 1-17-14.1 | 3389 | Plugged 12/3/1982 |
| 47-061-00710 | Denny Tennant                      | EACC-F2-294 | Eastern Associated / Peabody Coal Company    | 39.646301         | -80.265742         | 1-17-14.1 | NA   | Plugged 3/9/1987  |
| 47-061-00723 | Jimmy Walker                       | 12          | Eastern Associated / Peabody Coal Company    | 39.642531         | -80.263303         | 4-24-17   | NA   | Plugged 6/25/1986 |
| 47-061-00726 | Mary Walker &Garnet<br>Brookover   | NA          | Eastern Associated /<br>Peabody Coal Company | 39.644271         | -80.264616         | 4-24-17   | NA   | Plugged 7/30/1983 |
| 47-061-00746 | Mary Walker & Garnet<br>Brookover  | 21          | Eastern Associated / Peabody Coal Company    | 39.643401         | -80.26124          | 4-24-17   | 3261 | Plugged 7/9/1984  |
| 47-061-00747 | Sylvia O. Wilson                   | NA NA       | Eastern Associated / Peabody Coal Company    | 39.638906         | -80.258801         | 4-19-9    | NA   | NA                |
| 47-061-00811 | Haught & Walker                    | 16          | Eastern Associated / Peabody Coal Company    | 39.642531         | -80.271931         | 1-17-14.1 | NA   | Plugged 5/7/1986  |
| 47-061-00812 | Denny Tennant                      | 3           | Eastern Associated / Peabody Coal Company    | 39.642531         | -80.269305         | 1-17-14.1 | NA   | Plugged 6/2/1986  |
| 47-061-00823 | Haught & Walker                    | 15          | Eastern Associated / Peabody Coal Company    | 39.640211         | -80.27193          | 1-24-19.1 | 3337 | Plugged 1/12/1987 |
| 47-061-01634 | Penny Quickle                      | 1           | Eastern Associated / Peabody Coal Company    | 39.628653         | -80.250644         | 4-19-14   | 3162 | Plugged 3/14/2012 |
| 47-061-01648 | Kathy Ice                          | NA NA       | Eastern Associated / Peabody Coal Company    | 39.61959          | -80.242312         | 4-26-10.3 | NA   | Plugged 9/14/2012 |
| 47-061-01652 | Clarence Payton                    | NA NA       | Eastern Associated / Peabody Coal Company    | 39.621249         | -80.24399          | 4-26-11   | NA   | Plugged 4/1/2013  |
| 47-061-01653 | Clarence Payton                    | NA          | Eastern Associated / Peabody Coal Company    | 39.621063         | -80.242644         | 4-26-11   | NA   | Plugged 2/22/2013 |
| 47-061-01654 | Clarence Payton                    | F2-S39      | Eastern Associated / Peabody Coal Company    | 39.621854         | -80.241167         | 4-26-11   | NA   | Plugged 3/26/2013 |
| 47-061-00715 | Wheeling Dollar Savings &<br>Trust | EACC-F2-294 | Eastern Associated / Peabody Coal Company    | 39.646301         | -80.265742         | 1-17-14.1 | NA   | Plugged 3/29/1983 |
| 47-061-01655 | Clarence Payton                    | F2-S40      | Eastern Associated / Peabody Coal Company    | 39.620319         | -80.240004         | 4-26-11   | NA   | Plugged 3/7/2013  |
| 47-061-00460 | Albert & Terry Conaway             | 3           | HG Energy, LLC                               | 39.611102         | -80.232699         | 4-26-33   | 3231 | Plugged 9/29/2013 |
| 47-061-00468 | Judy K Hamilton et al              | 3           | Hefner, G. B., & Associates,<br>Inc          | 39.631221         | -80.261426         | 4-26-40   | NA   | Plugged 3/13/1997 |
| 47-061-01499 | Franklin Conaway                   | 7           | East Resources, Inc.                         | 39.613184         | -80.237657         | 4-26-40   | NA   | Plugged 6/10/2005 |
| 47-061-00464 | Bruce & Cecil Curfman              | 11          | East Resources inc et al                     | 39.614032         | -80.239866         | 4-26-14   | NA   | Plugged 5/26/2005 |