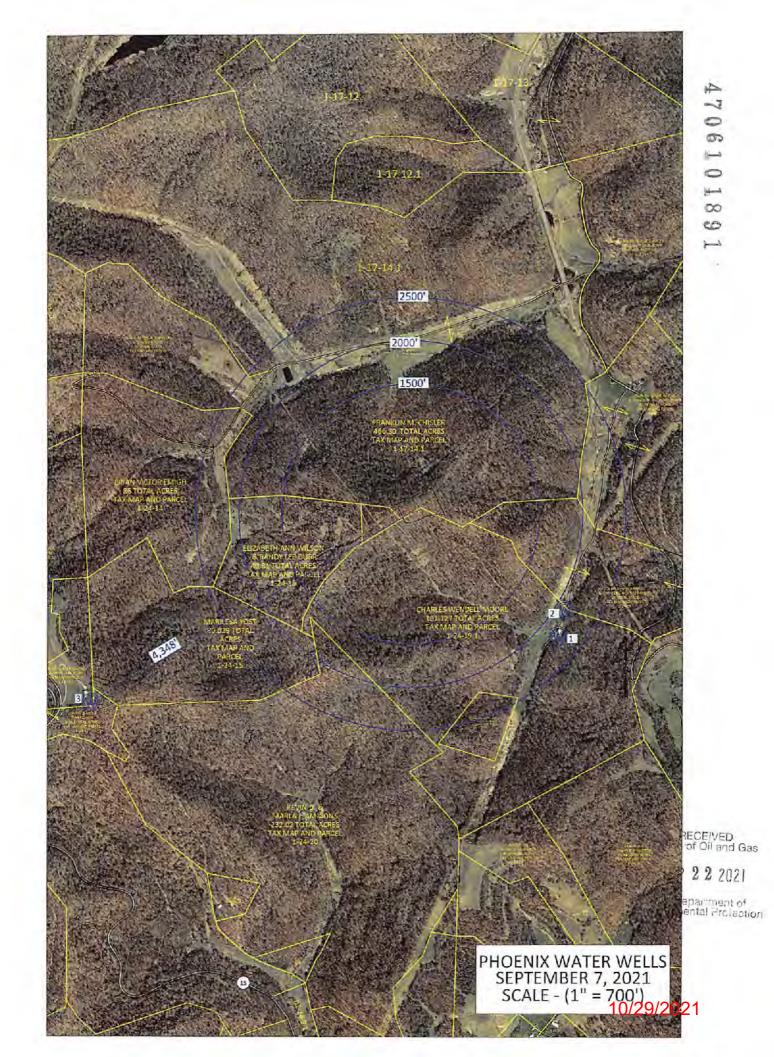

21) Total Area to be disturbed, including roads, stockpile area, pits, etc., (acres): 72.29

RECEIVED
Office of Oil and Gas

22) Area to be disturbed for well pad only, less access road (acres): 31.65

SEP 2 2 2021

## NORTHEAST NATURAL ENERGY, LLC

Location: Monongalia County, WV Field: Monongalia

Facility: Phoenix Pad

Slot: Slot 10 Well: Phoenix 10H

Wellbore: Phoenix 10H PWB

|             |                    |                  | Location               | Information         |                   |                         |
|-------------|--------------------|------------------|------------------------|---------------------|-------------------|-------------------------|
|             | Earthy Name        |                  | Ona East july to       | (Note House (UF II) | Lettude           | Longituse               |
|             | Photos Pad         |                  | 1751051.066            | 415515.540          | 39*36'36 55+FW    | 80'10'19 2414'W         |
| Stat        | Lot M to (TT)      | LEVALE (T)       | Dog cap (UST)          | One equity (bit ti) | Lattude           | Longitude               |
| Sist 10     | 014                | 71.59            | 4151123.566            | 418617.630          | 20*98*28.57 FT'N. | 80"   11"   E.0262"   W |
| Ground Li   | wel (Gc.) to G     | round level b    | M. SM. 1. SM. 1. 1. 1. |                     | 0.0               |                         |
| wiren Can L | evel to Drowns is  | VALUET SILE SILE | 101                    |                     | 475 B2 T          |                         |
| CHICAG LEVE | I TOLY to Utean is | en Level         |                        |                     | 1F02M             |                         |

| *****        |                                    |             | Phoenix 10H A                                | rea of Revi       | ew                 |           |      | .*                |
|--------------|------------------------------------|-------------|----------------------------------------------|-------------------|--------------------|-----------|------|-------------------|
| API Number   | Well Name                          | Well Number | Operator                                     | Latitude (NAD 27) | Longitude (NAD 27) | TMP       | TVD  | Comments          |
| 47-061-00089 | NA                                 | NA          | NA                                           | 39.6289           | -80.250737         | 4-19-14   | NA   | Plugged 3/14/2012 |
| 47-061-00498 | John Myers                         | 25          | East Resources Inc.                          | 39.639876         | -80.261085         | 1-24-18   | 3490 | Plugged 3/14/2014 |
| 47-061-00708 | Denny Tennant                      | 2           | Eastern Associated / Peabody Coal Company    | 39.643981         | -80.267242         | 1-17-14.1 | 3389 | Plugged 12/3/1982 |
| 47-061-00710 | Denny Tennant                      | EACC-F2-294 | Eastern Associated / Peabody Coal Company    | 39.646301         | -80.265742         | 1-17-14.1 | NA   | Plugged 3/9/1987  |
| 47-061-00723 | Jimmy Walker                       | 12          | Eastern Associated / Peabody Coal Company    | 39.642531         | -80.263303         | 4-24-17   | NA   | Plugged 6/25/1986 |
| 47-061-00726 | Mary Walker &Garnet<br>Brookover   | NA          | Eastern Associated /<br>Peabody Coal Company | 39.644271         | -80.264616         | 4-24-17   | NA   | Plugged 7/30/1983 |
| 47-061-00746 | Mary Walker & Garnet<br>Brookover  | 21          | Eastern Associated / Peabody Coal Company    | 39.643401         | -80.26124          | 4-24-17   | 3261 | Plugged 7/9/1984  |
| 47-061-00747 | Sylvia O. Wilson                   | NA NA       | Eastern Associated / Peabody Coal Company    | 39.638906         | -80.258801         | 4-19-9    | NA   | NA                |
| 47-061-00811 | Haught & Walker                    | 16          | Eastern Associated / Peabody Coal Company    | 39.642531         | -80.271931         | 1-17-14.1 | NA   | Plugged 5/7/1986  |
| 47-061-00812 | Denny Tennant                      | 3           | Eastern Associated / Peabody Coal Company    | 39.642531         | -80.269305         | 1-17-14.1 | NA   | Plugged 6/2/1986  |
| 47-061-00823 | Haught & Walker                    | 15          | Eastern Associated / Peabody Coal Company    | 39.640211         | -80.27193          | 1-24-19.1 | 3337 | Plugged 1/12/1987 |
| 47-061-01634 | Penny Quickle                      | 1           | Eastern Associated / Peabody Coal Company    | 39.628653         | -80.250644         | 4-19-14   | 3162 | Plugged 3/14/2012 |
| 47-061-01648 | Kathy Ice                          | NA NA       | Eastern Associated / Peabody Coal Company    | 39.61959          | -80.242312         | 4-26-10.3 | NA   | Plugged 9/14/2012 |
| 47-061-01652 | Clarence Payton                    | NA NA       | Eastern Associated / Peabody Coal Company    | 39.621249         | -80.24399          | 4-26-11   | NA   | Plugged 4/1/2013  |
| 47-061-01653 | Clarence Payton                    | NA          | Eastern Associated / Peabody Coal Company    | 39.621063         | -80.242644         | 4-26-11   | NA   | Plugged 2/22/2013 |
| 47-061-01654 | Clarence Payton                    | F2-S39      | Eastern Associated / Peabody Coal Company    | 39.621854         | -80.241167         | 4-26-11   | NA   | Plugged 3/26/2013 |
| 47-061-00715 | Wheeling Dollar Savings &<br>Trust | EACC-F2-294 | Eastern Associated / Peabody Coal Company    | 39.646301         | -80.265742         | 1-17-14.1 | NA   | Plugged 3/29/1983 |
| 47-061-01655 | Clarence Payton                    | F2-S40      | Eastern Associated / Peabody Coal Company    | 39.620319         | -80.240004         | 4-26-11   | NA   | Plugged 3/7/2013  |
| 47-061-00460 | Albert & Terry Conaway             | 3           | HG Energy, LLC                               | 39.611102         | -80.232699         | 4-26-33   | 3231 | Plugged 9/29/2013 |
| 47-061-00468 | Judy K Hamilton et al              | 3           | Hefner, G. B., & Associates,<br>Inc          | 39.631221         | -80.261426         | 4-26-40   | NA   | Plugged 3/13/1997 |
| 47-061-01499 | Franklin Conaway                   | 7           | East Resources, Inc.                         | 39.613184         | -80.237657         | 4-26-40   | NA   | Plugged 6/10/2005 |
| 47-061-00464 | Bruce & Cecil Curfman              | 11          | East Resources inc et al                     | 39.614032         | -80.239866         | 4-26-14   | NA   | Plugged 5/26/2005 |