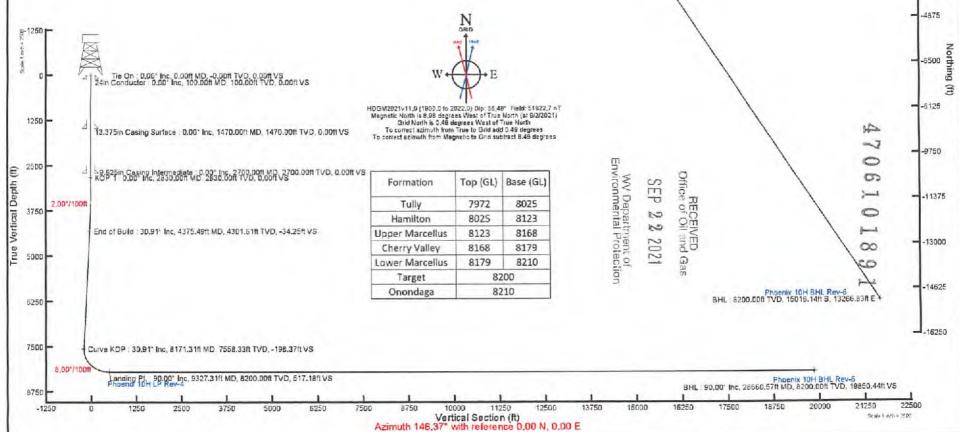

## CASING AND TUBING PROGRAM

| TYPE         | Size<br>(in) | New<br>or<br>Used | Grade | Weight per ft.<br>(lb/ft) | FOOTAGE: For<br>Drilling (ft) | INTERVALS:<br>Left in Well<br>(ft) | CEMENT:<br>Fill-up<br>(Cu. Ft.)/CTS |
|--------------|--------------|-------------------|-------|---------------------------|-------------------------------|------------------------------------|-------------------------------------|
| Conductor    | 24           | New               | NA    | 94.71                     | 100'                          | 100'                               | CTS                                 |
| Fresh Water  | 13-3/8       | New               | J-55  | 54.5                      | 1,500'                        | 1,470'                             | CTS                                 |
| Coal         |              |                   | 177   |                           |                               |                                    |                                     |
| Intermediate | 9-5/8        | New               | J-55  | 36                        | 2,760'                        | 2,730'                             | CTS                                 |
| Production   | 5-1/2        | New               | P-110 | 20                        | 28,660'                       | 28,630'                            | 6878                                |
| Tubing       | 2-7/8        | New               | P-110 | 6.5                       | NA                            | 8,500'                             | NA                                  |
| Liners       |              |                   |       |                           |                               |                                    |                                     |

\*\* Freshwater casing set to 1,470' due to Red Rock formation

Buyar Hum 9-15-21

| TYPE         | Size (in) | Wellbore<br>Diameter (in) | Wall<br>Thickness<br>(in) | Burst Pressure<br>(psi) | Anticipated Max. Internal Pressure (psi) | Cement<br>Type | Cement<br>Yield<br>(cu. ft./k) |
|--------------|-----------|---------------------------|---------------------------|-------------------------|------------------------------------------|----------------|--------------------------------|
| Conductor    | 24        | 28                        | 0.375                     | NA                      | NA                                       | Class A        | 1.19                           |
| Fresh Water  | 13-3/8    | 17-1/2                    | 0.380                     | 2730                    | 500                                      | Class A        | 1.19                           |
| Coal         |           |                           |                           |                         |                                          |                |                                |
| Intermediate | 9-5/8     | 12-3/8                    | 0.395                     | 3520                    | 2,800                                    | Class A        | 1.19                           |
| Production   | 5-1/2     | 8-3/4                     | 0.361                     | 14,360                  | 11,500                                   | 50:50 POZ      | 1.16                           |
| Tubing       | 2-7/8     | NA                        | 0.217                     | 13,870                  | NA                                       | NA             | NA                             |
| Liners       |           |                           |                           |                         |                                          |                |                                |

### 19) Describe proposed well work, including the drilling and plugging back of any pilot hole:

Utilize auger rig to set cellar & conductor. The conductor will be grouted with cement to surface.

Mobilize top hole drilling rig. Drill surface section on air. Run surface (freshwater & coal string) casing to desired depth. The surface section will not penetrate sea level. Surface casing will be cemented to surface. Drill intermediate section on air. Run intermediate casing to desired depth. Intermediate casing will be cemented to surface. Drill on air the production section to the start of the curve (KOP). The well will be loaded with synthetic oil base drilling mud (SOBM). Demobilize top hole rig. Mobilize horizontal drilling rig. Finish drilling the production section utilizing MWD surveys and geosteering practices to maintain the wellbore in the Marcellus shale and prevent anti-collision. Production casing will be ran to TD and cement top will be inside the intermediate casing.

## 20) Describe fracturing/stimulating methods in detail, including anticipated max pressure and max rate:

A cement bond log will determine the top of production casing cement.

The production casing will be pressure tested. The hydraulic fracturing equipment will then open the toe sleeves and begin pumping the first stage. The plug-and-perf method will be used for the remaining stages. The max anticipated pressure during frac is 11,200psi and a max rate of 90bpm. After frac, the drillout rig will drill all plugs out of the well. Land production tubing at desired depth. Then flowback well until ready to turn in line to production facilities.