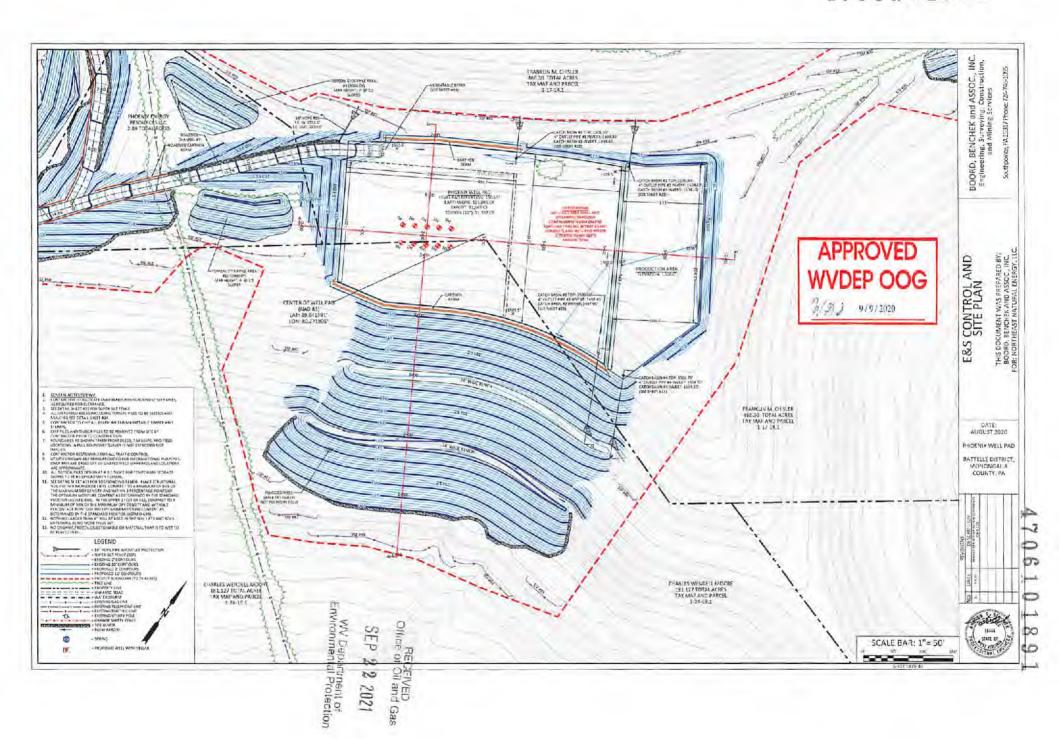

21) Total Area to be disturbed, including roads, stockpile area, pits, etc., (acres): 72.29

RECEIVED
Office of Oil and Gas

22) Area to be disturbed for well pad only, less access road (acres): 31.65

SEP 2 2 2021

## 23) Describe centralizer placement for each casing string:

WV Department of Environmental Protection

Surface: shoe track & every 3rd joint to surface Intermediate: shoe track & every 3rd joint to surface

Production: Rigid bow centralizers at shoe track & every other joint in the lateral to KOP. Bow springs

from KOP to surface every third joint.