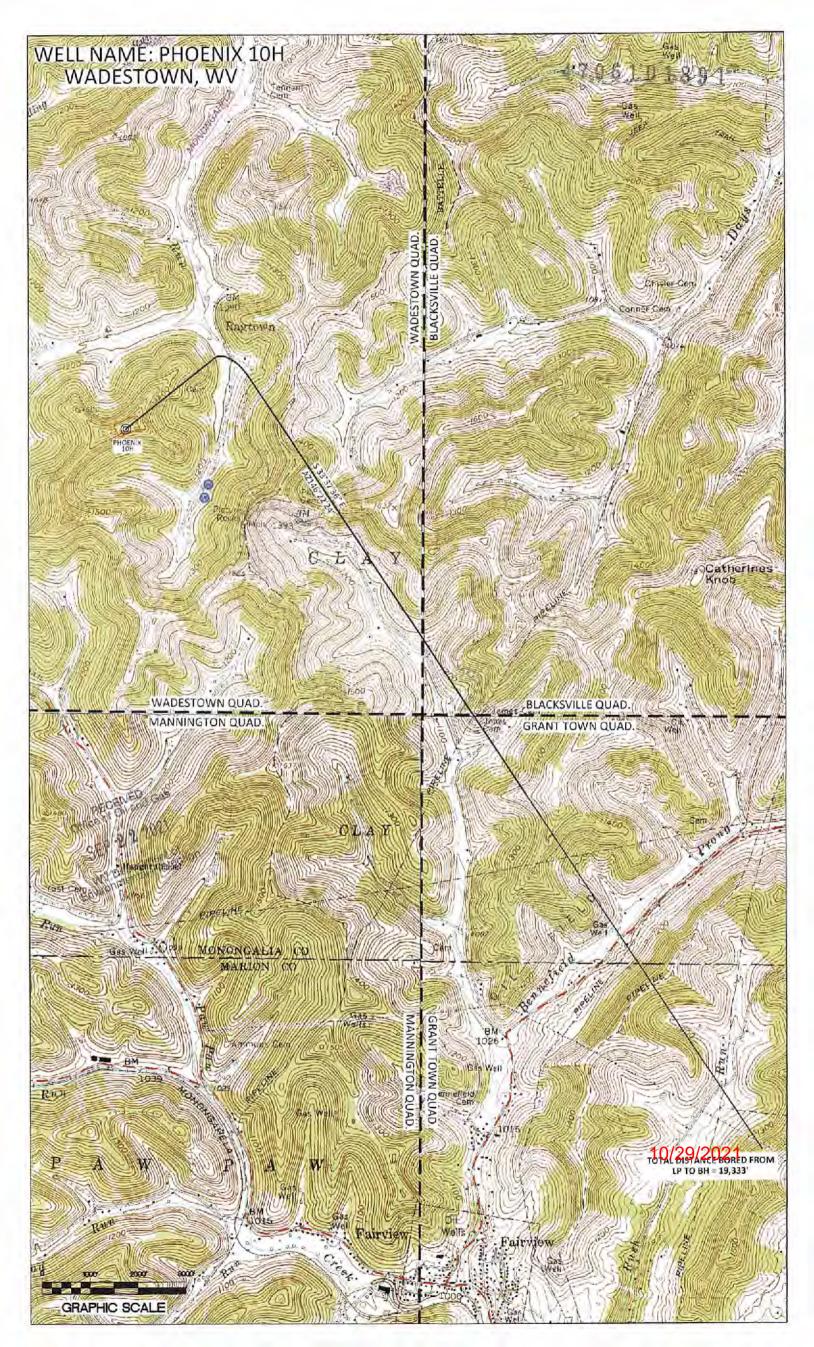

Wednesday, October 27, 2021 WELL WORK PERMIT Horizontal 6A / New Drill

NORTHEAST NATURAL ENERGY LLC 707 VIRGINIA STREET EAST STE 1200 CHARLESTON, WV 25301

Permit approval for PHOENIX 10H Re:

47-061-01891-00-00

Operator's Well Number: PHOENIX 101

Farm Name: CHARLES WENDELL MOORE

U.S. WELL NUMBER: 47-061-01891-00-00

Horizontal 6A New Drill Date Issued: 10/27/2021

API Number: 47-061-01891

## NORTHEAST NATURAL ENERGY, LLC

Location: Monongalia County, WV Field: Monongalia

Facility: Phoenix Pad

Slot: Slot 10 Well: Phoenix 10H

Wellbore: Phoenix 10H PWB

|             |                    |                  | Location               | Information         |                   |                         |
|-------------|--------------------|------------------|------------------------|---------------------|-------------------|-------------------------|
|             | Earthy Name        |                  | Ona East july to       | (Note House (UF II) | Lettude           | Longituse               |
|             | Photos Pad         |                  | 1751051.066            | 415515.540          | 39*36'36 55+FW    | 80'10'19 2414'W         |
| Stat        | Lot M to (TT)      | LEVALE (T)       | Dog cap (UST)          | One equity (bit ti) | Lattude           | Longitude               |
| Sist 10     | 014                | 71.59            | 4151123.566            | 418617.630          | 20*98*28.57 FT'N. | 80"   11"   E.0262"   W |
| Ground Li   | wel (Gc.) to G     | round level b    | M. SM. 1. SM. 1. 1. 1. |                     | 0.0               |                         |
| wiren Can L | evel to Drowns is  | VALUET SILE SILE | 101                    |                     | 475 B2 T          |                         |
| CHICAG LEVE | I TOLY to Utean is | en Level         |                        |                     | 1F02M             |                         |