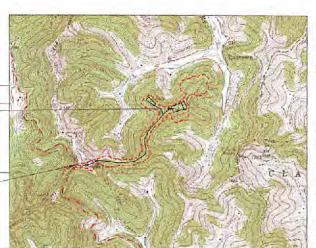

## NORTHEAST NATURAL ENERGY, LLC

Location: Monongalia County, WV Field: Monongalia

Facility: Phoenix Pad

Slot: Slot 10 Well: Phoenix 10H

Wellbore: Phoenix 10H PWB

|             |                    |                  | Location               | Information         |                   |                         |
|-------------|--------------------|------------------|------------------------|---------------------|-------------------|-------------------------|
|             | Earthy Name        |                  | Ona East july to       | (Note House (UF II) | Lettude           | Longituse               |
|             | Photos Pad         |                  | 1751051.066            | 415515.540          | 39*36'36 55+FW    | 80'10'19 2414'W         |
| Stat        | Lot M to (TT)      | LEVALE (T)       | Dog cap (UST)          | One equity (bit ti) | Lattude           | Longitude               |
| Sist 10     | 014                | 71.59            | 4151123.566            | 418617.630          | 20*98*28.57 FT'N. | 80"   11"   E.0262"   W |
| Ground Li   | wel (Gc.) to G     | round level b    | M. SM. 1. SM. 1. 1. 1. |                     | 0.0               |                         |
| wiren Can L | evel to Drowns is  | VALUET SILE SILE | 101                    |                     | 475 B2 T          |                         |
| CHICAG LEVE | I TOLY to Utean is | en Level         |                        |                     | 1F02M             |                         |