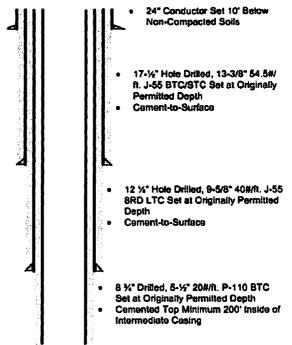

With the use of these string sizes and techniques, the surface and intermediate strings do not need to be altered. After a proper WOC time, the surface section of the well would continue to be drilled with a 17-1/2" bit and the 13-3/8" 54.50#/ft freshwater casing would be set at the originally permitted depth.

\*The diagram below visually shows the alternative casing plan should an unanticipated void be encountered.

## Casing Schematic w/ Mine String

# 24° Conductor Set 10' Below Non-Compected Soils • 22° Hole Drilled to 50' Below

- Void 18-5/8" 87.5#/ft. J-55 BTC Set
- 17-½" Hole Drilled, 13-3/8" 54.5#/ ft. J-55 BTC/STC Set at Originally
- Permitted Depth
   Cement-to-Surface

30'-50' Below

- 12 %" Hole Drilled, 9-5/8" 40#/ft. J-55 8RD LTC Set at Originally Permitted Depth
- Cement-to-Surface
- 8 1/4" Drilled, 5-1/2" 20#/ft. P-110 BTC Set at Originally Permitted Depth
- Cemented Top Minimum 200' inside of Intermediate Casing