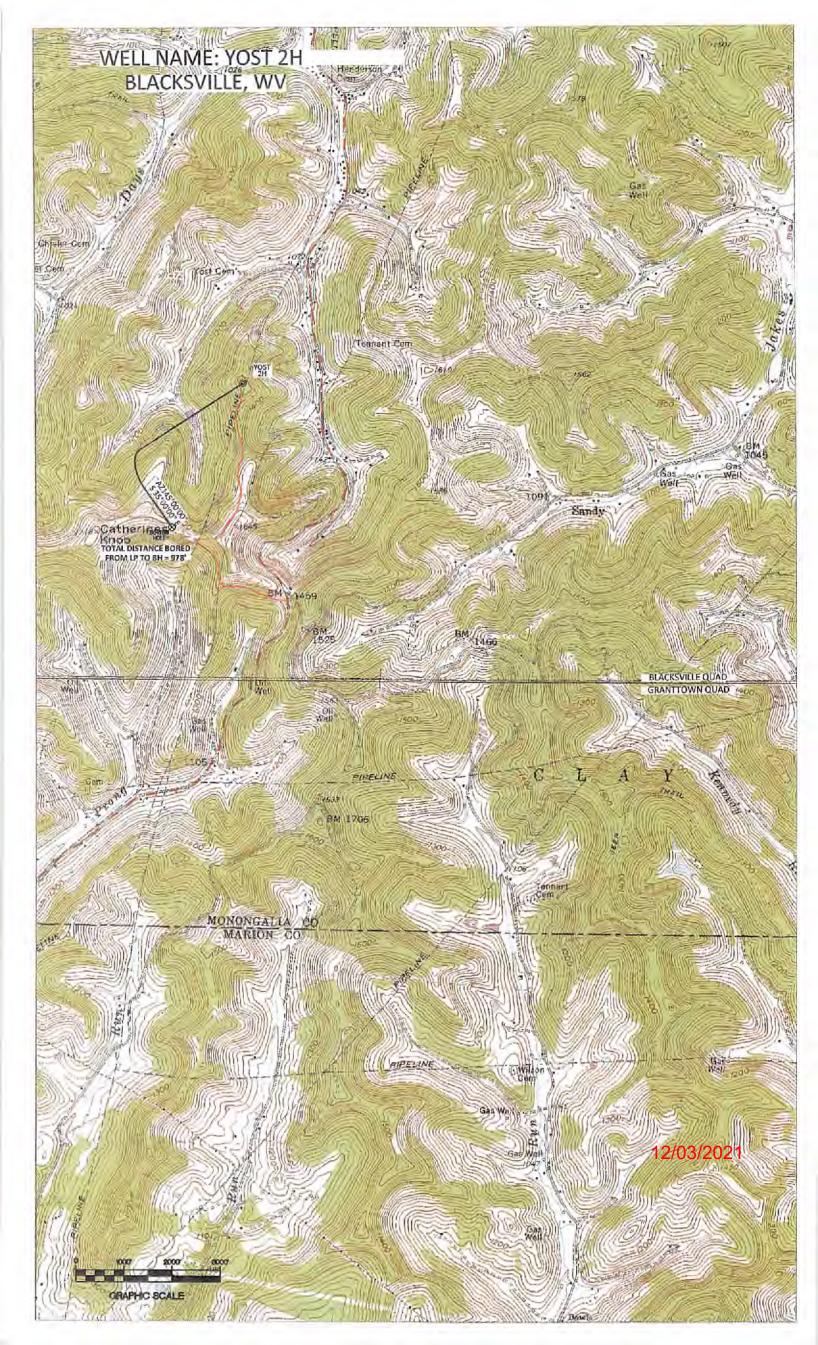

### STATE OF WEST VIRGINIA DEPARTMENT OF ENVIRONMENTAL PROTECTION, OFFICE OF OIL AND GAS WELL WORK PERMIT APPLICATION

| 1) Well Operat                     | or: Northea   | st Natural Ene                        | rgy LLC       | 494498281           | Monongalia                  | Clay         | Blacksville |
|------------------------------------|---------------|---------------------------------------|---------------|---------------------|-----------------------------|--------------|-------------|
| . 1                                |               |                                       |               | Operator ID         | County                      | District     | Quadrangle  |
| 2) Operator's W                    | Vell Number   | r: <u>2H</u>                          |               | Well Pa             | d Name: Yost                |              |             |
| 3) Farm Name/                      | Surface Ow    | ner: Yost He                          | eritage In    | C Public Roa        | ad Access: Day              | brook Roa    | id/218      |
| 4) Elevation, cu                   | irrent groun  | d: <u>1,494'</u>                      | El            | evation, proposed   | post-construction           | on: 1,494'   |             |
| 5) Well Type                       | (a) Gas       | <u>X</u>                              | Oil <u>N/</u> | ۹ Und               | erground Storag             | ge <u>NA</u> |             |
|                                    | Other         | NA                                    |               |                     |                             |              |             |
|                                    | (b)If Gas     | Shallow                               | <u>X</u>      | Deep                | NA                          |              |             |
|                                    |               | Horizontal                            | <u>X</u>      |                     |                             |              |             |
| 6) Existing Pad                    |               | · · · · · · · · · · · · · · · · · · · |               |                     | _                           |              |             |
| 7) Proposed Ta<br>Marcellus, 8,    | -             | •••                                   | (s), Antic    | ipated Thickness    | and Expected Pr             | essure(s):   |             |
| 8) Proposed To                     | tal Vertical  | Depth: <u>8,28</u>                    | 0'            |                     |                             | _            |             |
| 9) Formation at                    | Total Verti   | cal Depth: <u> </u>                   | Marcellus     | 3                   |                             |              |             |
| 10) Proposed T                     | otal Measur   | ed Depth: _1                          | 0,457'        |                     |                             |              |             |
| 11) Proposed H                     | lorizontal Le | eg Length:                            | 978'          |                     |                             |              |             |
| 12) Approxima                      | te Fresh Wa   | ter Strata Dej                        | oths:         | 1,378'              |                             |              |             |
| 13) Method to 1                    | Determine F   | resh Water D                          | epths: [      | Drillers log from o | offset wells /              | 47-061-0     | 21801       |
| 14) Approxima                      | te Saltwater  | Depths: 2,4                           | 10'           |                     |                             |              |             |
| 15) Approxima                      | te Coal Sear  | n Depths: 32                          | 20', 712'     | · <u></u>           |                             |              |             |
| 16) Approxima                      | te Depth to I | Possible Voic                         | l (coal mi    | ine, karst, other): | NA                          |              |             |
| 17) Does Propo<br>directly overlyi |               |                                       |               | ms<br>Yes           | No                          | <u>x</u>     |             |
| (a) If Yes, pro                    | vide Mine I   | nfo: Name:                            |               |                     |                             |              |             |
|                                    |               | Depth:                                |               |                     |                             |              |             |
|                                    |               | Seam:                                 |               |                     |                             | <b>D</b>     |             |
|                                    |               | Owner                                 | :             |                     | RECEIVE<br>Office of Oil ar | nd Gas       |             |
|                                    |               |                                       |               |                     | OCT <b>292</b>              | 021          |             |
|                                    |               |                                       |               |                     | AA Debacile                 | ent of       |             |

4706101892 API NO. 47-061

OPERATOR WELL NO. 2H Well Pad Name: Yost

18)

WW-6B

(04/15)

# 4706101892

API NO. 47-<u>061</u>-\_\_\_\_ OPERATOR WELL NO. 2H

Well Pad Name: Yost