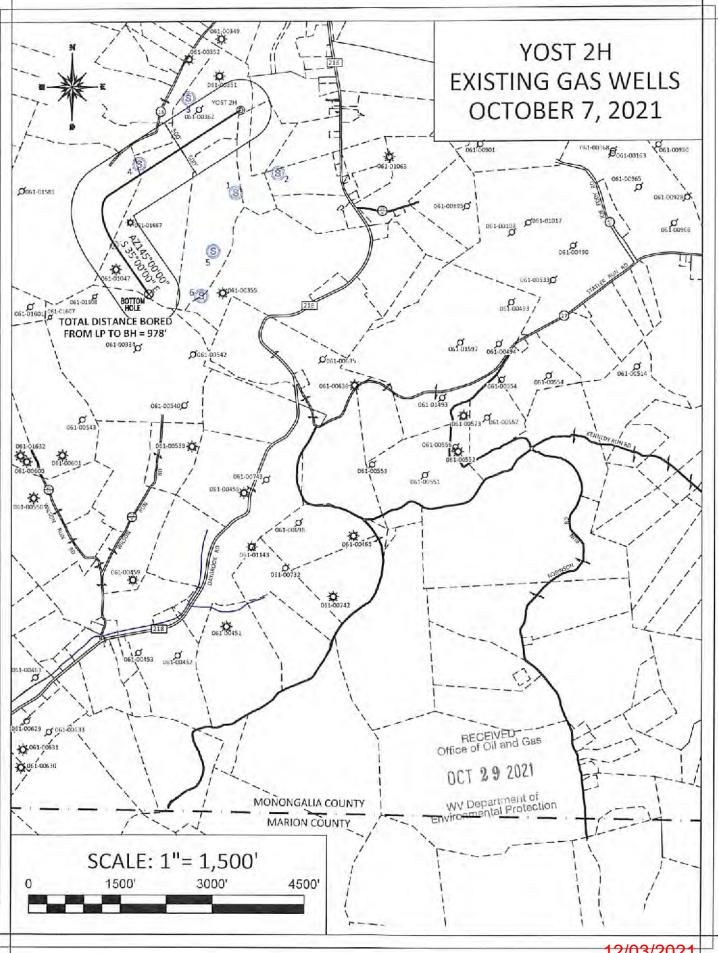

RECEIVED Office of Oil and Gas

\*Note: Attach additional sheets as needed.

OCT **29 2021** 

WV Department of Environmental Protection

| YOST 2H AREA OF REVIEW |                      |             |                                              |                   |                    |           |      |                    |
|------------------------|----------------------|-------------|----------------------------------------------|-------------------|--------------------|-----------|------|--------------------|
| API Number             | Well Name            | Well Number | Operator                                     | Latitude (NAD 83) | Longitude (NAD 83) | тмр       | TVD  | Comments           |
| 061-00362              | Daybrook Dev         | F2-533      | Eastern Associated / Peabody Coal<br>Company | 39.641081         | -80.220134         | 4-19-43.1 | 2471 | Big Injun          |
| 061-01667              | Yost Heritage Inc    | H1          | Yost Heritage, Inc.                          | 39.636907         | 80.224577          | 4-19-43.1 | NA   | NA                 |
| 061-00542              | Rocky & Cathy Barr   | 6           | East Resources, Inc.                         | 39.631066         | -80.22089          | 4-19-45   | NA   | Plugged 3/19/2010  |
| 061-00465              | J G Conaway          | 2           | Pennzoil Company                             | 39.623051         | -80.211506         | 4-25-01.1 | 2348 | Big Injun          |
| 061-00742              | J G Conaway          | F1-568      | Eastern Associated / Peabody Coal<br>Company | 39.620296         | -80.212631         | 4-25-01   | NA   | Plugged 12/14/1983 |
| 061-00698              | Orville W. Bell      | F1-468      | Eastern Associated / Peabody Coal<br>Company | 39.623631         | -80.214694         | 4-25-01.1 | NA   | Plugged 10/10/1982 |
| 061-00333              | Daniel Toothman      | 7           | Eastern Associated / Peabody Coal<br>Company | 39.632381         | -80.222571         | 4-19-45   | NA   | NA                 |
| 061-01047              | Daybrook Development | 8           | Daybrook Development Co.                     | 39.634846         | -80,225384         | 4-19-43.1 | NA   | NA                 |