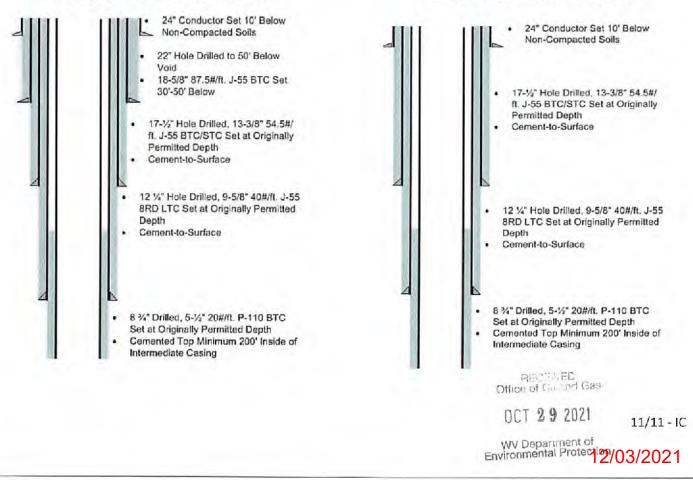

### Northeast Natural Energy LLC Mine Contingency Plan

On all wells drilled, Northeast Natural Energy LLC ("NNE") has contingency strategies in place should an unanticipated void or mine be encountered while drilling the surface section of the well. If encountered, any accumulated gases will be diverted a safe distance away from the drilling operations through the blooey line and/or flare.

All casings programs submitted to the state incorporate the use of a 24" conductor over the previously used 20" that has long been the industry standard for a typical Marcellus design. The use of 24" conductor casing allows the use of a 22" bit to ream the surface hole, and drill 50' below the void to run a string of 18-5/8" 87.50#/ft J-55 through the section when needed.

The 18-5/8" would be set 30-50' below the void with cement baskets placed directly above and below. The section of pipe below the void would be cemented using the balance method with 100% excess. The section above the void would be cemented separately by using remedial top fill techniques and 30% excess.

With the use of these string sizes and techniques, the surface and intermediate strings do not need to be altered. After a proper WOC time, the surface section of the well would continue to be drilled with a 17-1/2" bit and the 13-3/8" 54.50#/ft freshwater casing would be set at the originally permitted depth.

\*The diagram below visually shows the alternative casing plan should an unanticipated void be encountered.

Casing Schematic w/ Mine String

### Casing Schematic w/o Mine String

-----

API Number 47 -