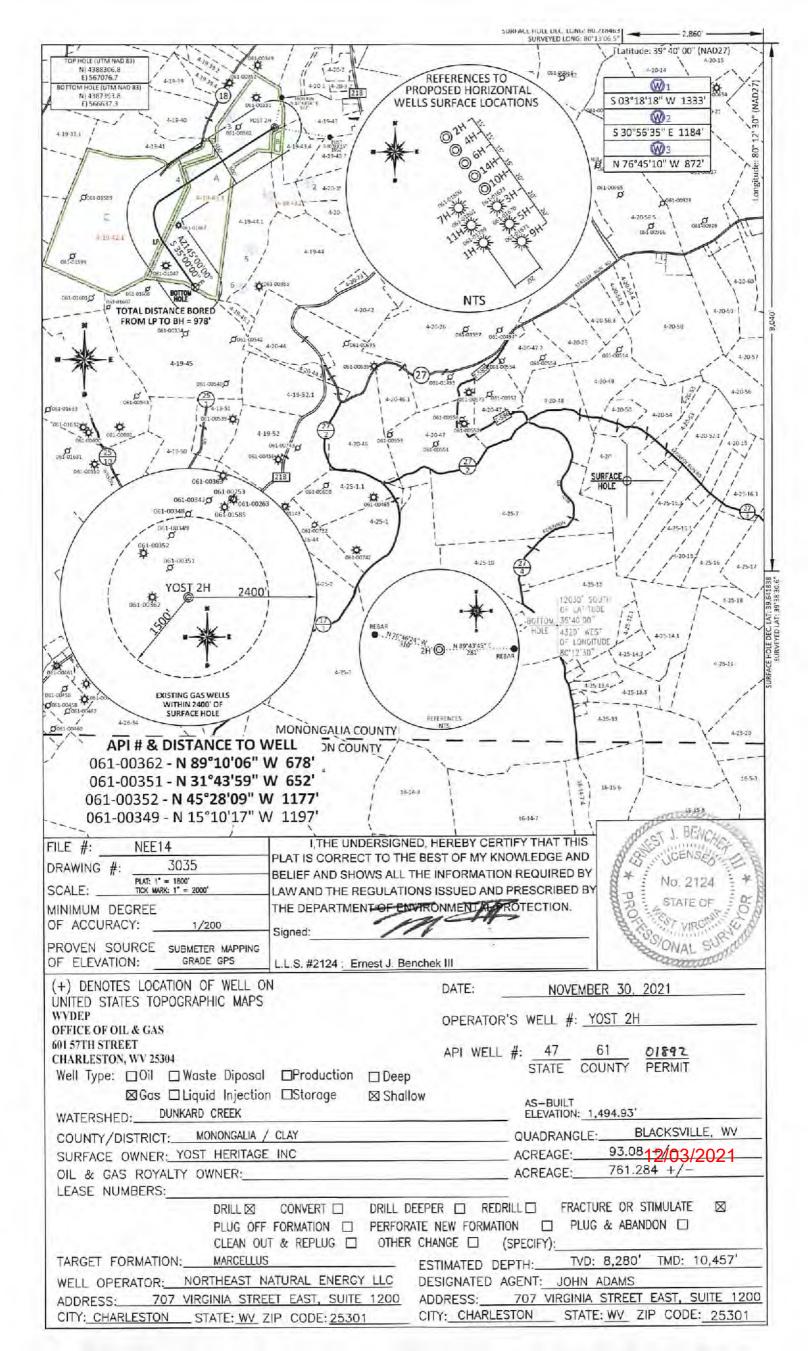

RECEIVED Office of Oil and Gas

\*Note: Attach additional sheets as needed.

OCT **29 2021** 

WV Department of Environmental Protection

| YOST 2H AREA OF REVIEW |                      |             |                                              |                   |                    |           |      |                    |
|------------------------|----------------------|-------------|----------------------------------------------|-------------------|--------------------|-----------|------|--------------------|
| API Number             | Well Name            | Well Number | Operator                                     | Latitude (NAD 83) | Longitude (NAD 83) | тмр       | TVD  | Comments           |
| 061-00362              | Daybrook Dev         | F2-533      | Eastern Associated / Peabody Coal<br>Company | 39.641081         | -80.220134         | 4-19-43.1 | 2471 | Big Injun          |
| 061-01667              | Yost Heritage Inc    | H1          | Yost Heritage, Inc.                          | 39.636907         | 80.224577          | 4-19-43.1 | NA   | NA                 |
| 061-00542              | Rocky & Cathy Barr   | 6           | East Resources, Inc.                         | 39.631066         | -80.22089          | 4-19-45   | NA   | Plugged 3/19/2010  |
| 061-00465              | J G Conaway          | 2           | Pennzoil Company                             | 39.623051         | -80.211506         | 4-25-01.1 | 2348 | Big Injun          |
| 061-00742              | J G Conaway          | F1-568      | Eastern Associated / Peabody Coal<br>Company | 39.620296         | -80.212631         | 4-25-01   | NA   | Plugged 12/14/1983 |
| 061-00698              | Orville W. Bell      | F1-468      | Eastern Associated / Peabody Coal<br>Company | 39.623631         | -80.214694         | 4-25-01.1 | NA   | Plugged 10/10/1982 |
| 061-00333              | Daniel Toothman      | 7           | Eastern Associated / Peabody Coal<br>Company | 39.632381         | -80.222571         | 4-19-45   | NA   | NA                 |
| 061-01047              | Daybrook Development | 8           | Daybrook Development Co.                     | 39.634846         | -80,225384         | 4-19-43.1 | NA   | NA                 |