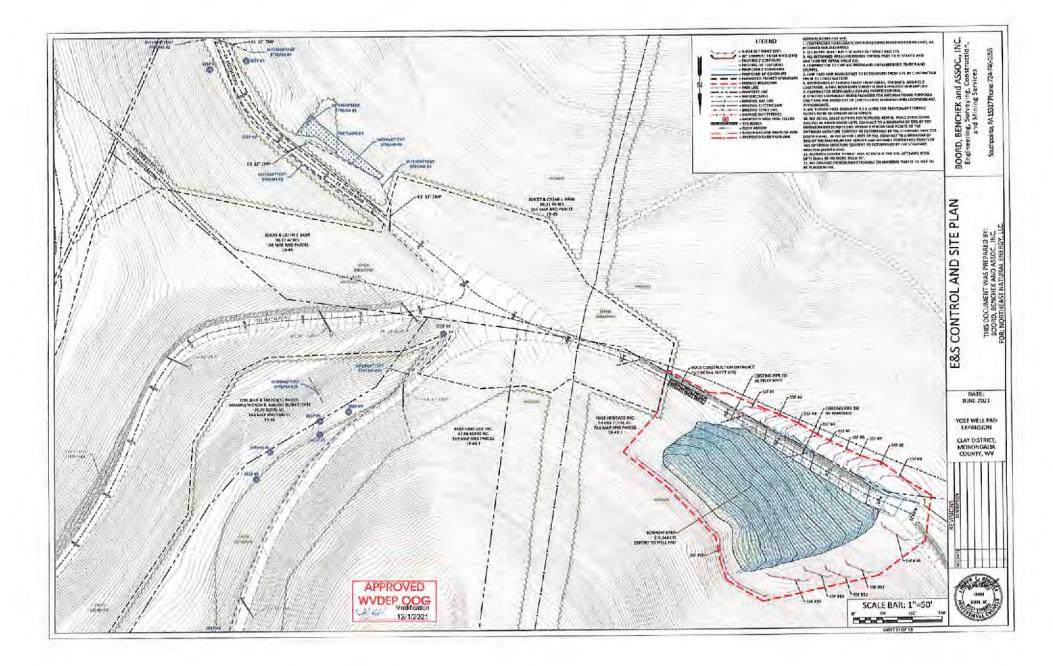

21) Total Area to be disturbed, including roads, stockpile area, pits, etc., (acres): 31.12

22) Area to be disturbed for well pad only, less access road (acres): 10.4

23) Describe centralizer placement for each casing string:

Surface: shoe track & every 3rd joint to surface Intermediate: shoe track & every 3rd joint to surface Production: Rigid bow centralizers at shoe track & every other joint in the lateral to KOP. Bow springs from KOP to surface every third joint.

24) Describe all cement additives associated with each cement type:

Surface string cement will be a Type 1 + Max 3% bwoc Calcium Chloride Fresh Water blend. Intermediate string cement will be a Type 1 Cement + Max 3% bwoc Calcium Chloride + Fresh Water. Production string cement will be (50:50) Poz (Fly Ash):Type I Cement with a gas migration additive.

### 25) Proposed borehole conditioning procedures:

Surface & intermediate on air will utilize high volumetric flow rates of air to ensure the wellbore is clean prior to TOH.

Production section will utilize synthetic oil based drilling mud to properly clean the wellbore. At TD, pump rate and rotation will be maximized and tripping will not begin until shakers flow clean. Production casing will be circulated prior to cementing to ensure a prepared wellbore for cement.