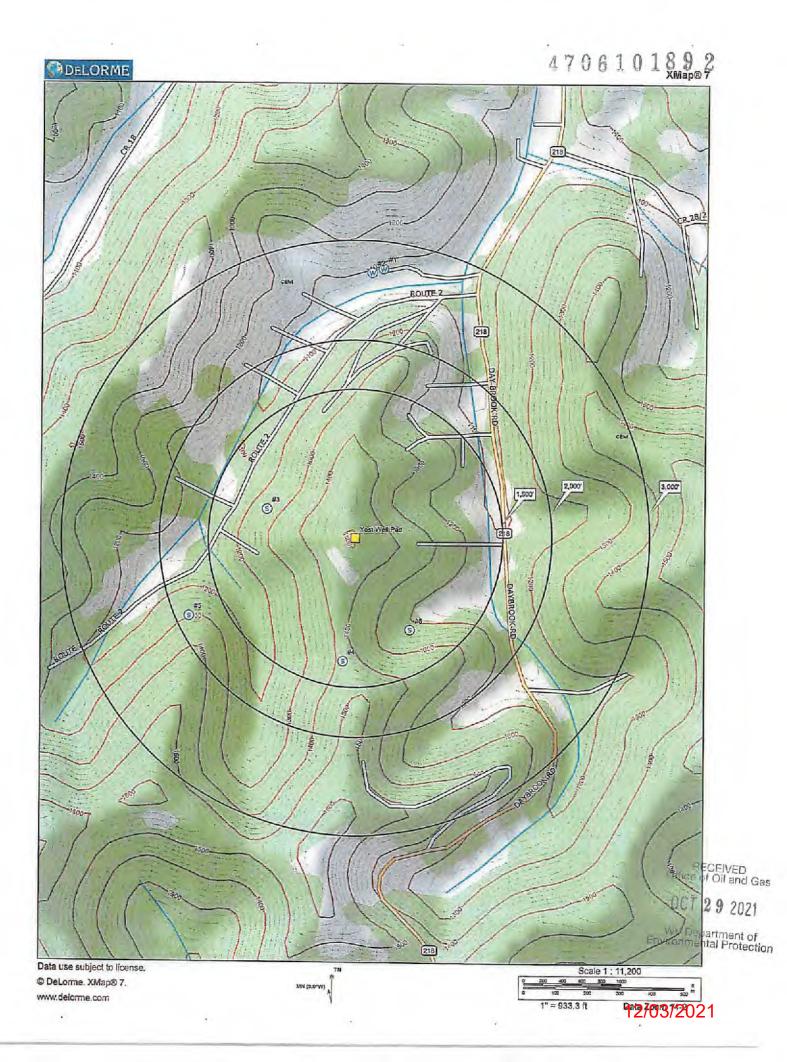

•

.

API NO. 47-\_\_\_\_

WW-6B (04/15)

OPERATOR WELL NO. 2H

Well Pad Name: Yost

### STATE OF WEST VIRGINIA DEPARTMENT OF ENVIRONMENTAL PROTECTION, OFFICE OF OIL AND GAS WELL WORK PERMIT APPLICATION

| 1) Well Operat                     | or: Northea   | st Natural Ene                        | rgy LLC       | 494498281           | Monongalia                  | Clay         | Blacksville |
|------------------------------------|---------------|---------------------------------------|---------------|---------------------|-----------------------------|--------------|-------------|
| . 1                                |               |                                       |               | Operator ID         | County                      | District     | Quadrangle  |
| 2) Operator's W                    | Vell Number   | r: <u>2H</u>                          |               | Well Pa             | d Name: Yost                |              |             |
| 3) Farm Name/                      | Surface Ow    | ner: Yost He                          | eritage In    | C Public Roa        | ad Access: Day              | brook Roa    | id/218      |
| 4) Elevation, cu                   | irrent groun  | d: <u>1,494'</u>                      | El            | evation, proposed   | post-construction           | on: 1,494'   |             |
| 5) Well Type                       | (a) Gas       | <u>X</u>                              | Oil <u>N/</u> | ۹ Und               | erground Storag             | ge <u>NA</u> |             |
|                                    | Other         | NA                                    |               |                     |                             |              |             |
|                                    | (b)If Gas     | Shallow                               | <u>X</u>      | Deep                | NA                          |              |             |
|                                    |               | Horizontal                            | <u>X</u>      |                     |                             |              |             |
| 6) Existing Pad                    |               | · · · · · · · · · · · · · · · · · · · |               |                     | _                           |              |             |
| 7) Proposed Ta<br>Marcellus, 8,    | -             | •••                                   | (s), Antic    | ipated Thickness    | and Expected Pr             | essure(s):   |             |
| 8) Proposed To                     | tal Vertical  | Depth: <u>8,28</u>                    | 0'            |                     |                             | _            |             |
| 9) Formation at                    | Total Verti   | cal Depth: <u> </u>                   | Marcellus     | 3                   |                             |              |             |
| 10) Proposed T                     | otal Measur   | ed Depth: _1                          | 0,457'        |                     |                             |              |             |
| 11) Proposed H                     | lorizontal Le | eg Length:                            | 978'          |                     |                             |              |             |
| 12) Approxima                      | te Fresh Wa   | ter Strata Dej                        | oths:         | 1,378'              |                             |              |             |
| 13) Method to 1                    | Determine F   | resh Water D                          | epths: [      | Drillers log from o | offset wells /              | 47-061-0     | 21801       |
| 14) Approxima                      | te Saltwater  | Depths: 2,4                           | 10'           |                     |                             |              |             |
| 15) Approxima                      | te Coal Sear  | n Depths: 32                          | 20', 712'     | · <u></u>           |                             |              |             |
| 16) Approxima                      | te Depth to I | Possible Voic                         | l (coal mi    | ine, karst, other): | NA                          |              |             |
| 17) Does Propo<br>directly overlyi |               |                                       |               | ms<br>Yes           | No                          | <u>x</u>     |             |
| (a) If Yes, pro                    | vide Mine I   | nfo: Name:                            |               |                     |                             |              |             |
|                                    |               | Depth:                                |               |                     |                             |              |             |
|                                    |               | Seam:                                 |               |                     |                             | <b>D</b>     |             |
|                                    |               | Owner                                 | :             |                     | RECEIVE<br>Office of Oil ar | nd Gas       |             |
|                                    |               |                                       |               |                     | OCT <b>292</b>              | 021          |             |
|                                    |               |                                       |               |                     | AA Debacile                 | ent of       |             |

4706101892 API NO. 47-061

OPERATOR WELL NO. 2H Well Pad Name: Yost

18)

WW-6B

(04/15)

# 4706101892

API NO. 47-<u>061</u>-\_\_\_\_ OPERATOR WELL NO. 2H

Well Pad Name: Yost