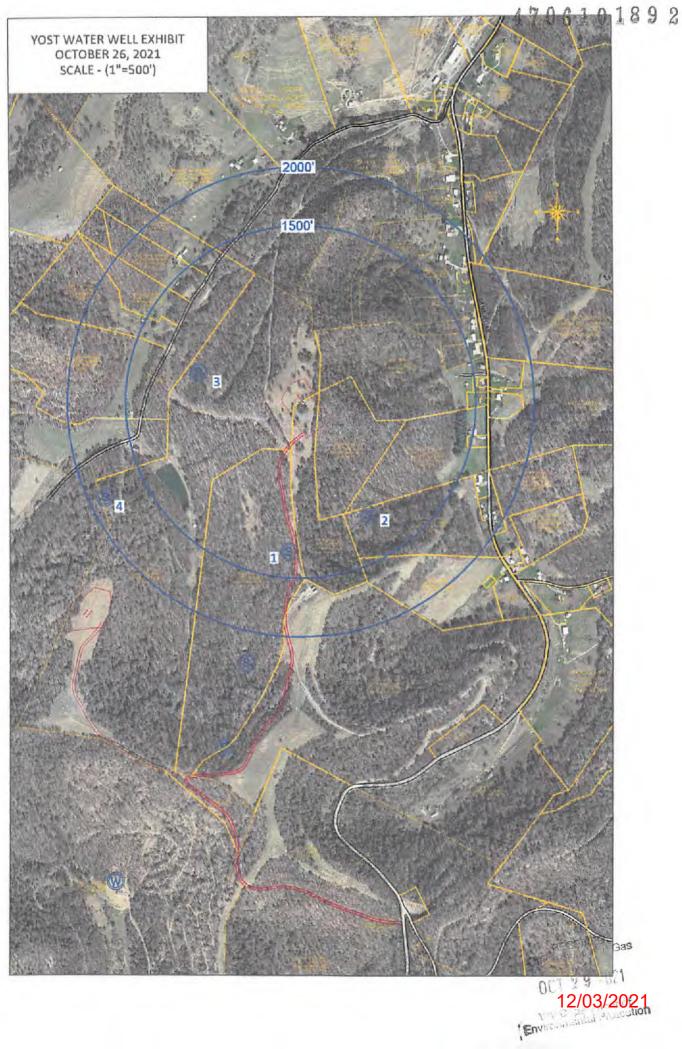

### CONDITIONS

- This proposed activity may require permit coverage from the United States Army Corps of Engineers (USACE). Through this permit, you are hereby being advised to consult with USACE regarding this proposed activity.
- 2. If the operator encounters an unanticipated void, or an anticipated void at an unanticipated depth, the operator shall notify the inspector within 24 hours. Modifications to the casing program may be necessary to comply with W. Va. Code § 22-6A-5a (12), which requires drilling to a minimum depth of thirty feet below the bottom of the void, and installing a minimum of twenty (20) feet of casing. Under no circumstance should the operator drill more than one hundred (100) feet below the bottom of the void or install less than twenty (20) feet of casing below the bottom of the void.
- 3. When compacting fills, each lift before compaction shall not be more than 12 inches in height, and the moisture content of the fill material shall be within limits as determined by the Standard Proctor Density test of the actual soils used in specific engineered fill, ASTM D698, Standard Test Method for Laboratory Compaction Characteristics of Soil Using Standard Effort, to achieve 95 % compaction of the optimum density. Each lift shall be tested for compaction, with a minimum of two tests per lift per acre of fill. All test results shall be maintained on site and available for review.
- 4. Operator shall install signage per § 22-6A-8g (6) (B) at all source water locations included in their approved water management plan within 24 hours of water management plan activation.
- 5. Oil and gas water supply wells will be registered with the Office of Oil and Gas and all such wells will be constructed and plugged in accordance with the standards of the Bureau for Public Health set forth in its Legislative rule entitled *Water Well Regulations*, 64 C.S.R. 19. Operator is to contact the Bureau of Public Health regarding permit requirements. In lieu of plugging, the operator may transfer the well to the surface owner upon agreement of the parties. All drinking water wells within fifteen hundred feet of the water supply well shall be flow tested by the operator upon request of the drinking well owner prior to operating the water supply well.
- 6. Pursuant to the requirements pertaining to the sampling of domestic water supply wells/springs the operator shall, no later than thirty (30) days after receipt of analytical data provide a written copy to the Chief and any of the users who may have requested such analyses.
- 7. 24 hours prior to the initiation of the completion process the operator shall notify the Chief or his designee.
- 8. During the completion process the operator shall monitor annular pressures and report any anomaly noticed to the chief or his designee immediately.
- 9. If any explosion or other accident causing loss of life or serious personal injury occurs in or about a well or well work on a well, the well operator or its contractor shall give notice, stating the particulars of the explosion or accident, to the oil and gas inspector and the Chief, within 24 hours of said accident.
- 10. During the casing and cementing process, in the event cement does not return to the surface, the oil and gas inspector shall be notified within 24 hours.