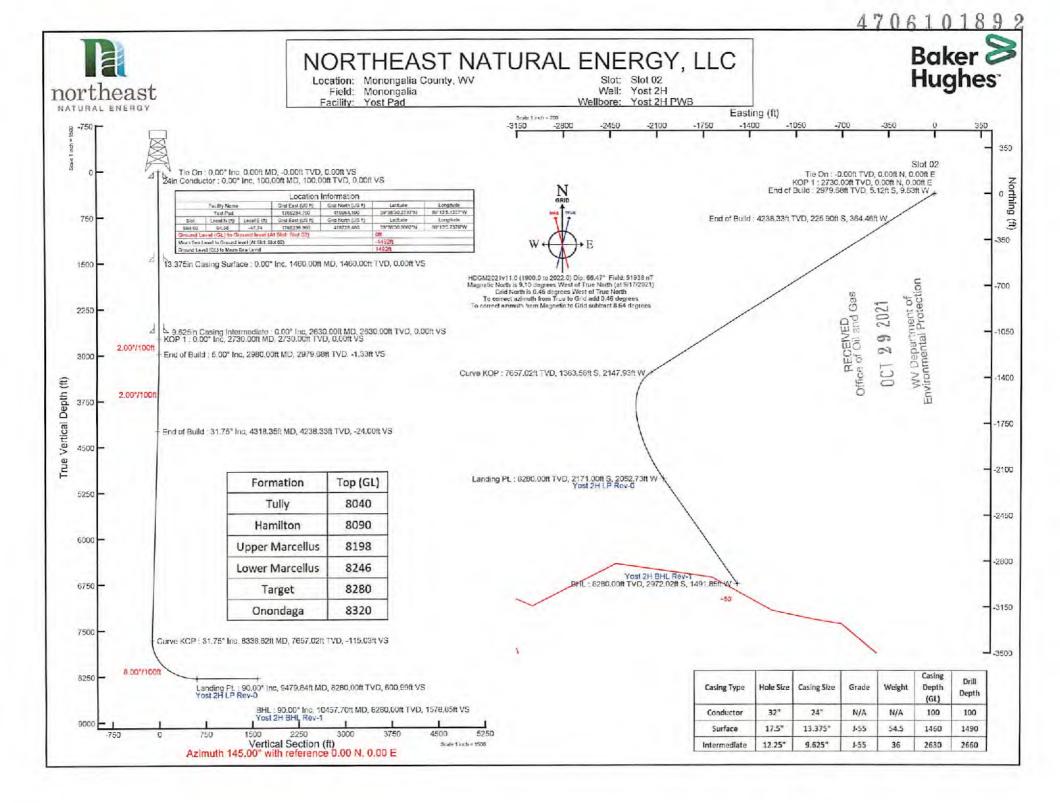

### STATE OF WEST VIRGINIA DEPARTMENT OF ENVIRONMENTAL PROTECTION, OFFICE OF OIL AND GAS WELL WORK PERMIT APPLICATION

| 1) Well Operat                     | or: Northea   | st Natural Ene                        | rgy LLC       | 494498281           | Monongalia                  | Clay         | Blacksville |
|------------------------------------|---------------|---------------------------------------|---------------|---------------------|-----------------------------|--------------|-------------|
| . 1                                |               |                                       |               | Operator ID         | County                      | District     | Quadrangle  |
| 2) Operator's W                    | Vell Number   | r: <u>2H</u>                          |               | Well Pa             | d Name: Yost                |              |             |
| 3) Farm Name/                      | Surface Ow    | ner: Yost He                          | eritage In    | C Public Roa        | ad Access: Day              | brook Roa    | id/218      |
| 4) Elevation, cu                   | irrent groun  | d: <u>1,494'</u>                      | El            | evation, proposed   | post-construction           | on: 1,494'   |             |
| 5) Well Type                       | (a) Gas       | <u>X</u>                              | Oil <u>N/</u> | ۹ Und               | erground Storag             | ge <u>NA</u> |             |
|                                    | Other         | NA                                    |               |                     |                             |              |             |
|                                    | (b)If Gas     | Shallow                               | <u>X</u>      | Deep                | NA                          |              |             |
|                                    |               | Horizontal                            | <u>X</u>      |                     |                             |              |             |
| 6) Existing Pad                    |               | · · · · · · · · · · · · · · · · · · · |               |                     | _                           |              |             |
| 7) Proposed Ta<br>Marcellus, 8,    | -             | •••                                   | (s), Antic    | ipated Thickness    | and Expected Pr             | essure(s):   |             |
| 8) Proposed To                     | tal Vertical  | Depth: <u>8,28</u>                    | 0'            |                     |                             | _            |             |
| 9) Formation at                    | Total Verti   | cal Depth: <u> </u>                   | Marcellus     | 3                   |                             |              |             |
| 10) Proposed T                     | otal Measur   | ed Depth: _1                          | 0,457'        |                     |                             |              |             |
| 11) Proposed H                     | lorizontal Le | eg Length:                            | 978'          |                     |                             |              |             |
| 12) Approxima                      | te Fresh Wa   | ter Strata Dej                        | oths:         | 1,378'              |                             |              |             |
| 13) Method to 1                    | Determine F   | resh Water D                          | epths: [      | Drillers log from o | offset wells /              | 47-061-0     | 21801       |
| 14) Approxima                      | te Saltwater  | Depths: 2,4                           | 10'           |                     |                             |              |             |
| 15) Approxima                      | te Coal Sear  | n Depths: 32                          | 20', 712'     | · <u></u>           |                             |              |             |
| 16) Approxima                      | te Depth to I | Possible Voic                         | l (coal mi    | ine, karst, other): | NA                          |              |             |
| 17) Does Propo<br>directly overlyi |               |                                       |               | ms<br>Yes           | No                          | <u>x</u>     |             |
| (a) If Yes, pro                    | vide Mine I   | nfo: Name:                            |               |                     |                             |              |             |
|                                    |               | Depth:                                |               |                     |                             |              |             |
|                                    |               | Seam:                                 |               |                     |                             | <b>D</b>     |             |
|                                    |               | Owner                                 | :             |                     | RECEIVE<br>Office of Oil ar | nd Gas       |             |
|                                    |               |                                       |               |                     | OCT <b>292</b>              | 021          |             |
|                                    |               |                                       |               |                     | AA Debacile                 | ent of       |             |

### CASING AND TUBING PROGRAM

| TYPE         | Size<br>(in) | <u>New</u><br><u>or</u><br><u>Used</u> | Grade | Weight per ft.<br>(lb/ft) | <u>FOOTAGE: For</u><br><u>Drilling (ft)</u> | INTERVALS:<br>Left in Well<br>(ft) | <u>CEMENT:</u><br><u>Fill-up</u><br>(Cu. Ft.)/CTS |
|--------------|--------------|----------------------------------------|-------|---------------------------|---------------------------------------------|------------------------------------|---------------------------------------------------|
| Conductor    | 24"          | New                                    | NA    | 94.71                     | 100'                                        | 100'                               | CTS                                               |
| Fresh Water  | 13-3/8"      | New                                    | J-55  | 54.5                      | 1,490'                                      | 1,460'                             | CTS                                               |
| Coal         |              |                                        |       |                           | NA                                          | NA                                 |                                                   |
| Intermediate | 9-5/8"       | New                                    | J-55  | 36                        | 2,660'                                      | 2,630'                             | CTS                                               |
| Production   | 5-1/2"       | New                                    | P-110 | 20                        | 10,457'                                     | 10,427'                            | 2,280                                             |
| Tubing       | 2-7/8"       | New                                    | P-110 | 6.5                       | NA                                          | 8,500'                             | NA                                                |
| Liners       |              |                                        |       |                           |                                             |                                    |                                                   |

Depar Harn' 10-25-21

| TYPE         | Size (in) | Wellbore<br>Diameter (in) | <u>Wall</u><br><u>Thickness</u><br><u>(in)</u> | Burst Pressure<br>(psi) | Anticipated<br>Max. Internal<br>Pressure (psi) | Cement<br>Type | <u>Cement</u><br><u>Yield</u><br>(cu. ft./k) |
|--------------|-----------|---------------------------|------------------------------------------------|-------------------------|------------------------------------------------|----------------|----------------------------------------------|
| Conductor    | 24"       | 32"                       | .375"                                          | NA                      | NA                                             | Class A        | 1.19                                         |
| Fresh Water  | 13-3/8"   | 17 1/2"                   | .380"                                          | 2,730                   | 500                                            | Class A        | 1.19                                         |
| Coal         |           |                           |                                                |                         |                                                |                |                                              |
| Intermediate | 9-5/8"    | 12 3/8"                   | .395"                                          | 3,520                   | 2,800                                          | Class A        | 1.19                                         |
| Production   | 5-1/2"    | 8 3/4"                    | .361"                                          | 14,360                  | 11,500                                         | 50:50 Poz      | 1.16                                         |
| Tubing       | 2-7/8"    | NA                        | .217"                                          | 13,870                  | NA                                             | NA             | NA                                           |
| Liners       |           |                           |                                                |                         |                                                |                |                                              |

### 19) Describe proposed well work, including the drilling and plugging back of any pilot hole:

Utilize auger rig to set cellar & conductor. The conductor will be set with cement to surface. Mobilize top hole drilling rig. Drill surface section on air. Run surface (freshwater & coal string) casing to desired depth. The surface casing will not penetrate sea level. Surface casing will be cemented to surface. Drill intermediate section on air. Run intermediate casing to desired depth. Intermediate casing will be cemented to surface. Drill on air the production section to the start of the curve (KOP). The well will be loaded with synthetic oil base drilling mud (SOBM). Demobilize top hole rig. Mobilize horizontal drilling rig. Finish drilling the production section utilizing MWD surveys and geosteering practices to maintain the wellbore in the Marcellus shale and prevent anti-collision. Production casing will be ran to TD and cement top will be inside the intermediate casing.