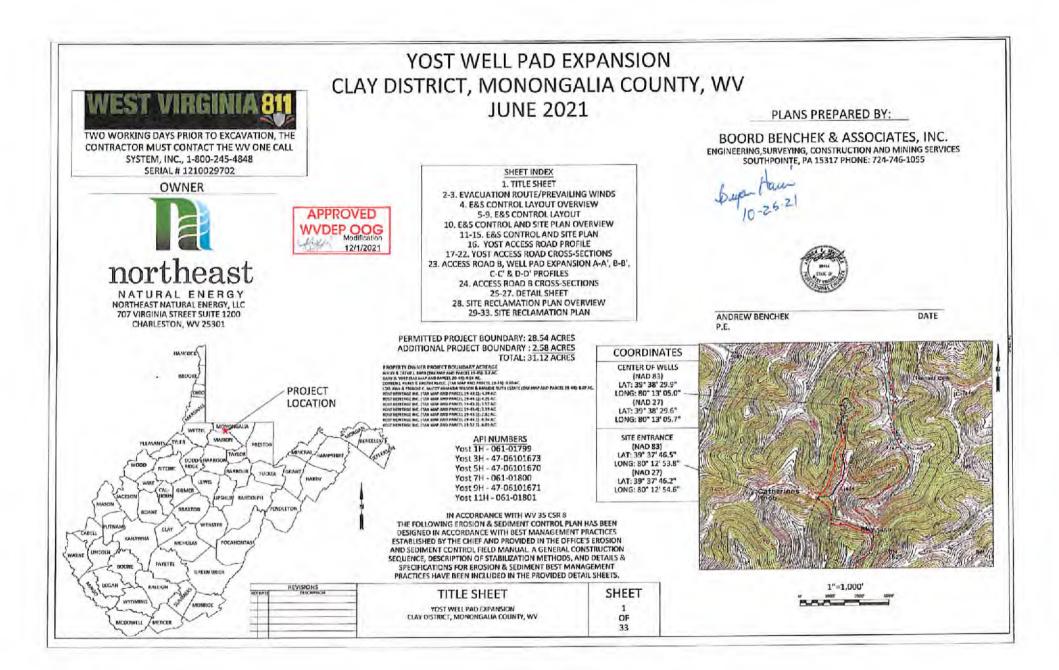

21) Total Area to be disturbed, including roads, stockpile area, pits, etc., (acres): 31.12

22) Area to be disturbed for well pad only, less access road (acres): 10.4

23) Describe centralizer placement for each casing string: