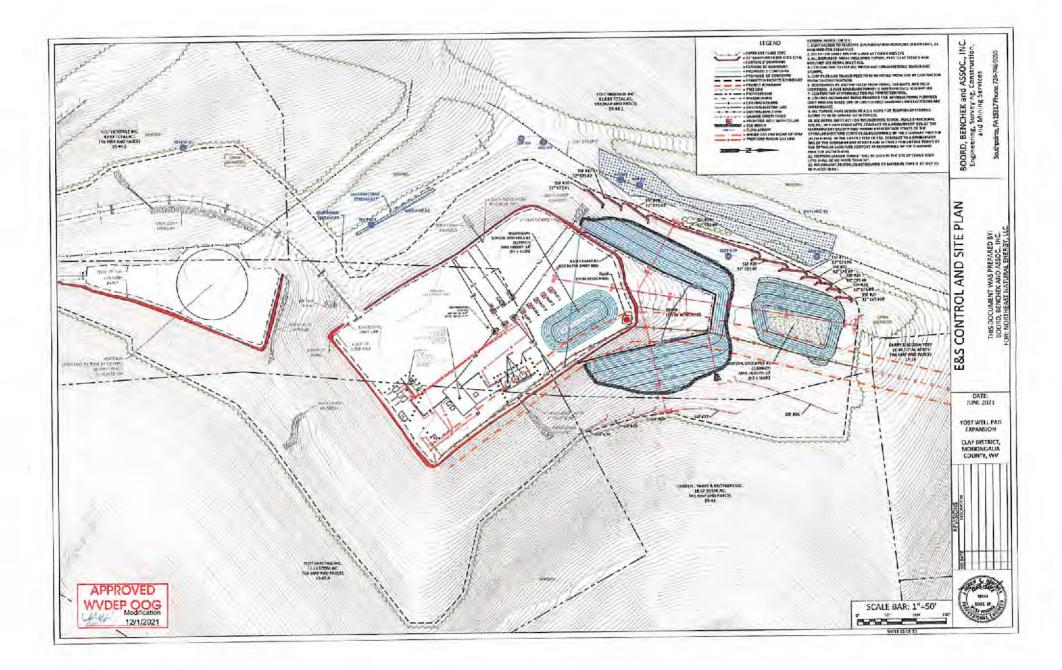

21) Total Area to be disturbed, including roads, stockpile area, pits, etc., (acres): 31.12

22) Area to be disturbed for well pad only, less access road (acres): 10.4

23) Describe centralizer placement for each casing string: