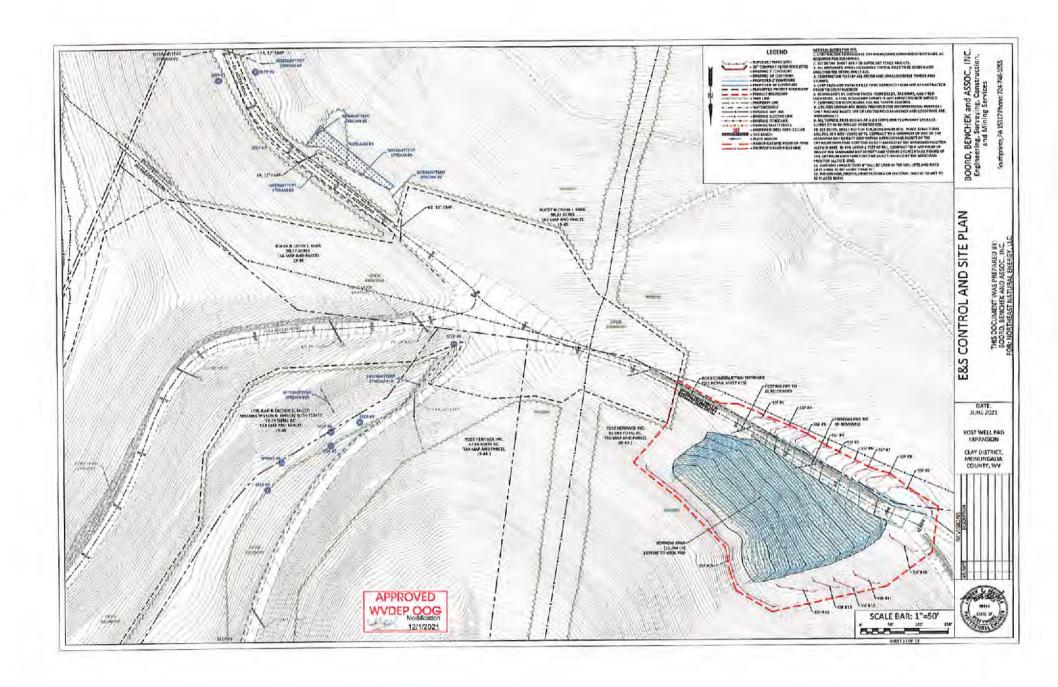

WV 35 CSR 8

THE FOLLOWING EROSION & SEDIMENT CONTROL PLAN HAS BEEN DESIGNED IN ACCORDANCE WITH BEST MANAGEMENT PRACTICES ESTABLISHED BY THE CHIEF AND PROVIDED IN THE OFFICE'S EROSION AND SEDIMENT CONTROL FIELD MANUAL A GENERAL CONSTRUCTION SEQUENCE, DESCRIPTION OF STABILIZATION METHODS, AND DETAILS & SPECIFICATIONS FOR EROSION & SEDIMENT BEST MANAGEMENT PRACTICES HAVE BEEN INCLUDED IN THE PROVIDED DETAIL SHEETS

YOST WELL PAD EXPANSION

SHEET

COORDINATES

CENTER OF WELLS [NAD 83] LAT: 39" 38' 29.9"

LONG: 80" 13' 05.0"

[NAD 27] LAT: 39" 38' 29.6" LONG: 80° 13' 05.7" SITE ENTRANCE

(NAD 83)

LAT: 39" 37' 46.5"

LONG: 80" 12' 53.8"

(NAD 27)

LAT: 39" 37' 46.2"

LONG: 80" 12" 54.6"

TITLE SHEET

CLAY DISTRICT, MONONGALIA COUNTY, WV

OF 33

CIAY NICHOLAS POCAHONTAS GREEN BRIEN REVISIONS