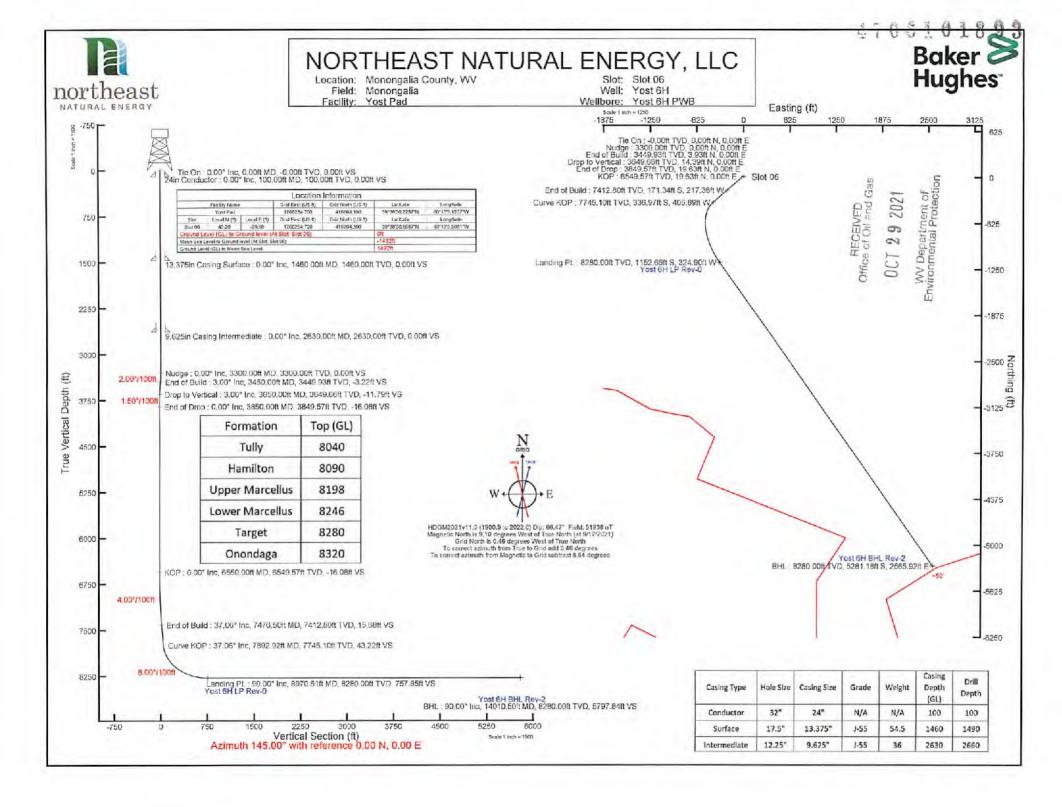

# STATE OF WEST VIRGINIA DEPARTMENT OF ENVIRONMENTAL PROTECTION, OFFICE OF OIL AND GAS WELL WORK PERMIT APPLICATION

| 1) Well Operator: Northeast N                                    | latural Energy LLC                    | 494498281             | Monongalia        | Clay                      | Blacksville   |          |
|------------------------------------------------------------------|---------------------------------------|-----------------------|-------------------|---------------------------|---------------|----------|
| · · ·                                                            |                                       | Operator ID           | County            | District                  | Quadrangle    |          |
| 2) Operator's Well Number: 4                                     | Н                                     | Well Pac              | d Name: Yost      |                           |               |          |
| 3) Farm Name/Surface Owner                                       | : Yost Heritage Ir                    | Public Roa            | d Access: Day     | brook Roa                 | ad/218        |          |
| 4) Elevation, current ground:                                    | 1,494' E                              | levation, proposed    | post-construction | on: 1,494'                |               |          |
| 5) Well Type (a) Gas X                                           | Oil N                                 | A Unde                | erground Storag   | ge <u>NA</u>              |               |          |
| Other NA                                                         | \                                     |                       |                   |                           |               |          |
| (b)If Gas Sl                                                     | nallow X                              | Deep                  | NA                |                           |               |          |
| Н                                                                | orizontal X                           |                       |                   |                           |               |          |
| 6) Existing Pad: Yes or No Y                                     | es                                    |                       | -                 |                           |               |          |
| 7) Proposed Target Formation Marcellus, 8,280', 103', 3600       | · · · · · · · · · · · · · · · · · · · | cipated Thickness a   | and Expected Pr   | ressure(s):               |               |          |
| 8) Proposed Total Vertical Dep                                   | oth: 8,280'                           |                       |                   |                           |               |          |
| 9) Formation at Total Vertical                                   |                                       | S                     |                   |                           |               |          |
| 10) Proposed Total Measured                                      | Depth: 12,724'                        |                       |                   |                           |               |          |
| 11) Proposed Horizontal Leg I                                    | Length: 3,672'                        |                       |                   | -                         |               |          |
| 12) Approximate Fresh Water                                      | Strata Depths:                        | 1,378'                |                   | _                         | _             | <b>✓</b> |
| 13) Method to Determine Fres                                     | h Water Depths:                       | Drillers log from o   |                   | Ref<br>Well 47-1          | 061-01801     | /        |
| 14) Approximate Saltwater De                                     | pths: 2,410'                          |                       |                   |                           |               | <b>V</b> |
| 15) Approximate Coal Seam D                                      | Depths: 320', 712'                    |                       |                   |                           |               |          |
| 16) Approximate Depth to Pos                                     | sible Void (coal m                    | ine, karst, other): _ | NA                |                           |               |          |
| 17) Does Proposed well location directly overlying or adjacent t |                                       | ms<br>Yes             | No                | x                         |               |          |
| (a) If Yes, provide Mine Info                                    | : Name:                               |                       |                   |                           |               |          |
|                                                                  | Depth:                                |                       |                   |                           |               |          |
|                                                                  | Seam:                                 |                       |                   | RECEIV<br>Office of Oil : | ED<br>and Gas |          |
|                                                                  | Owner:                                |                       | -                 | OCT <b>29</b>             | 2021          |          |
|                                                                  |                                       |                       |                   |                           |               |          |

#### CASING AND TUBING PROGRAM

| TYPE         | Size (in) | New<br>or<br>Used | Grade | Weight per ft.<br>(lb/ft) | FOOTAGE: For<br>Drilling (ft) | INTERVALS:<br>Left in Well<br>(ft) | CEMENT:<br>Fill-up<br>(Cu. Ft.)/CTS |
|--------------|-----------|-------------------|-------|---------------------------|-------------------------------|------------------------------------|-------------------------------------|
| Conductor    | 24"       | New               | NA    | 94.71                     | 100'                          | 100'                               | CTS                                 |
| Fresh Water  | 13-3/8"   | New               | J-55  | 54.5                      | 1,490'                        | 1,460'                             | CTS                                 |
| Coal         |           |                   |       |                           | NA                            | NA                                 |                                     |
| Intermediate | 9-5/8"    | New               | J-55  | 36                        | 2,660'                        | 2,630'                             | CTS                                 |
| Production   | 5-1/2"    | New               | P-110 | 20                        | 12,724'                       | 12,694'                            | 2,852                               |
| Tubing       | 2-7/8"    | New               | P-110 | 6.5                       | NA                            | 8,500'                             | NA                                  |
| Liners       |           |                   |       |                           |                               |                                    |                                     |

Bugan Harm 10-25-21

| ТҮРЕ         | Size (in) | Wellbore<br>Diameter (in) | Wall<br>Thickness<br>(in) | Burst Pressure<br>(psi) | Anticipated Max. Internal Pressure (psi) | Cement<br>Type | Cement<br>Yield<br>(cu. ft./k) |
|--------------|-----------|---------------------------|---------------------------|-------------------------|------------------------------------------|----------------|--------------------------------|
| Conductor    | 24"       | 32"                       | .375"                     | NA                      | NA                                       | Class A        | 1.19                           |
| Fresh Water  | 13-3/8"   | 17 1/2"                   | .380"                     | 2,730                   | 500                                      | Class A        | 1.19                           |
| Coal         |           |                           |                           |                         |                                          |                |                                |
| Intermediate | 9-5/8"    | 12 3/8"                   | .395"                     | 3,520                   | 2,800                                    | Class A        | 1.19                           |
| Production   | 5-1/2"    | 8 3/4"                    | .361"                     | 14,360                  | 11,500                                   | 50:50 Poz      | 1.16                           |
| Tubing       | 2-7/8"    | NA                        | .217"                     | 13,870                  | NA                                       | NA             | NA                             |
| Liners       |           |                           |                           |                         |                                          |                |                                |