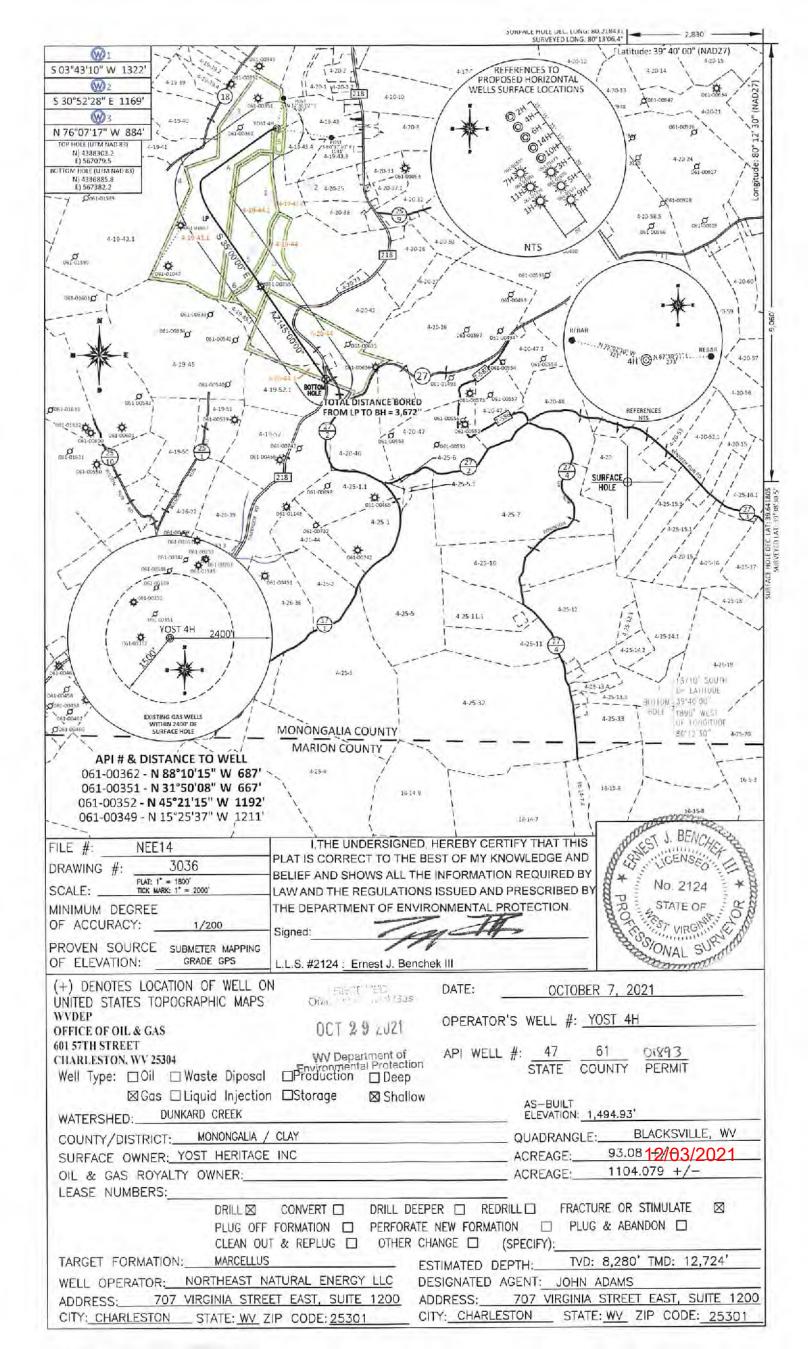

RECEIVED
Office of Oil and Gas

\*Note: Attach additional sheets as needed.

OCT 29 2021

<u>470610189</u>3

|            | YOST 4H AREA OF REVIEW |             |                                              |                   |                    |           |      |                   |  |
|------------|------------------------|-------------|----------------------------------------------|-------------------|--------------------|-----------|------|-------------------|--|
| API Number | Well Name              | Well Number | Operator                                     | Latitude (NAD 83) | Longitude (NAD 83) | TMP       | TVD  | Comments          |  |
| 061-00362  | Daybrook Dev           | F2-533      | Eastern Associated / Peabody Coal<br>Company | 39.641081         | -80.220134         | 4-19-43.1 | 2471 | Big Injun         |  |
| 061-00355  | L S Yost               | 2           | South Penn Oil (S. Penn Natural<br>Gas)      | 39.633801         | -80.219204         | 4-19-44   | 2440 | Plugged 2/12/1977 |  |
| 061-00553  | James Eddy             | 1           | East Resources, Inc.                         | 39.626229         | -80.210458         | 4-20-47   | NA   | Plugged 3/11/2005 |  |
| 061-00465  | J G Conaway            | 2           | Pennzoil Company                             | 39.623051         | -80.211506         | 4-25-01.1 | 2348 | Big Injun         |  |