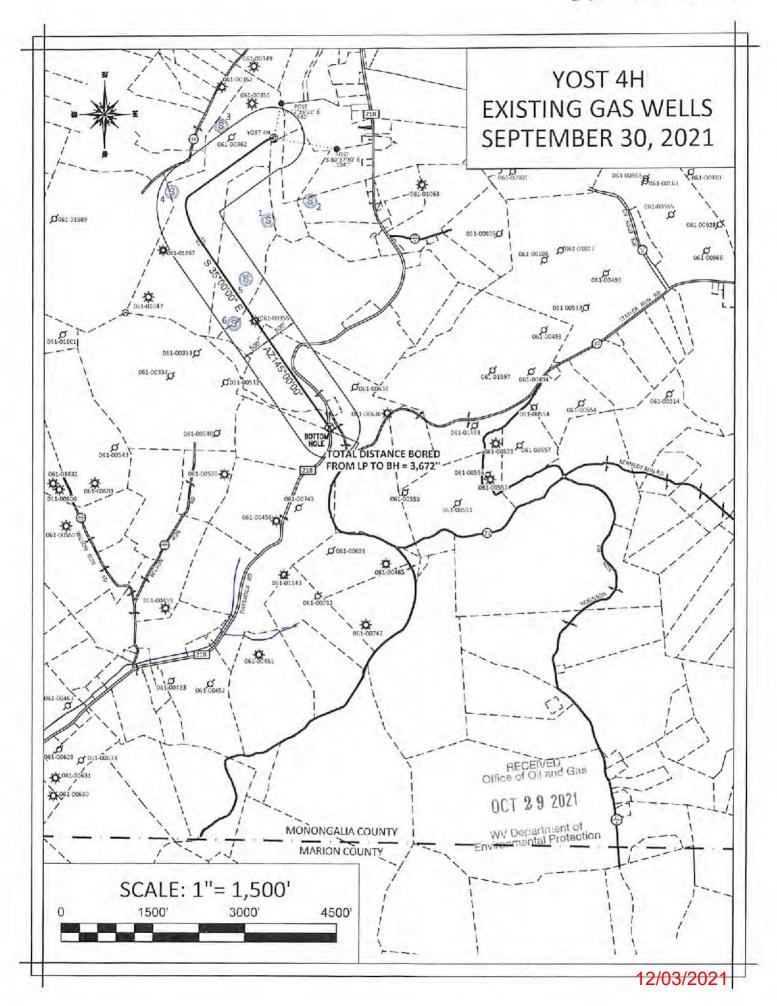

RECEIVED
Office of Oil and Gas

\*Note: Attach additional sheets as needed.

OCT 29 2021

<u>470610189</u>3

|            | YOST 4H AREA OF REVIEW |             |                                              |                   |                    |           |      |                   |  |
|------------|------------------------|-------------|----------------------------------------------|-------------------|--------------------|-----------|------|-------------------|--|
| API Number | Well Name              | Well Number | Operator                                     | Latitude (NAD 83) | Longitude (NAD 83) | TMP       | TVD  | Comments          |  |
| 061-00362  | Daybrook Dev           | F2-533      | Eastern Associated / Peabody Coal<br>Company | 39.641081         | -80.220134         | 4-19-43.1 | 2471 | Big Injun         |  |
| 061-00355  | L S Yost               | 2           | South Penn Oil (S. Penn Natural<br>Gas)      | 39.633801         | -80.219204         | 4-19-44   | 2440 | Plugged 2/12/1977 |  |
| 061-00553  | James Eddy             | 1           | East Resources, Inc.                         | 39.626229         | -80.210458         | 4-20-47   | NA   | Plugged 3/11/2005 |  |
| 061-00465  | J G Conaway            | 2           | Pennzoil Company                             | 39.623051         | -80.211506         | 4-25-01.1 | 2348 | Big Injun         |  |