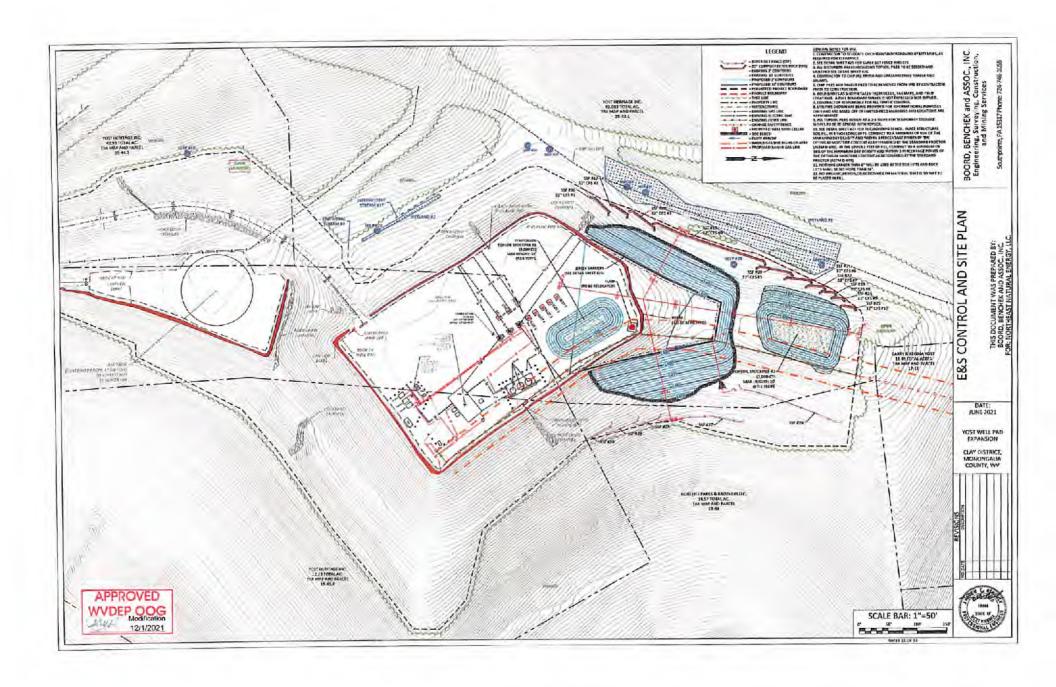

V 35 CSR 8

THE FOLLOWING EROSION & SEDIMENT CONTROL PLAN HAS BEEN DESIGNED IN ACCORDANCE WITH BEST MANAGEMENT PRACTICES ESTABLISHED BY THE CHIEF AND PROVIDED IN THE OFFICE'S EROSION AND SEDIMENT CONTROL FIELD MANUAL A GENERAL CONSTRUCTION SEQUENCE, DESCRIPTION OF STABILIZATION METHODS, AND DETAILS & SPECIFICATIONS FOR EROSION & SEDIMENT BEST MANAGEMENT PRACTICES HAVE BEEN INCLUDED IN THE PROVIDED DETAIL SHEETS

YOST WELL PAD EXPANSION

SHEET

COORDINATES

CENTER OF WELLS [NAD 83] LAT: 39" 38' 29.9"

LONG: 80" 13' 05.0"

[NAD 27] LAT: 39" 38' 29.6" LONG: 80° 13' 05.7" SITE ENTRANCE

(NAD 83)

LAT: 39" 37' 46.5"

LONG: 80" 12' 53.8"

(NAD 27)

LAT: 39" 37' 46.2"

LONG: 80" 12" 54.6"

TITLE SHEET

CLAY DISTRICT, MONONGALIA COUNTY, WV

OF 33

CIAY NICHOLAS POCAHONTAS GREEN BRIEN REVISIONS