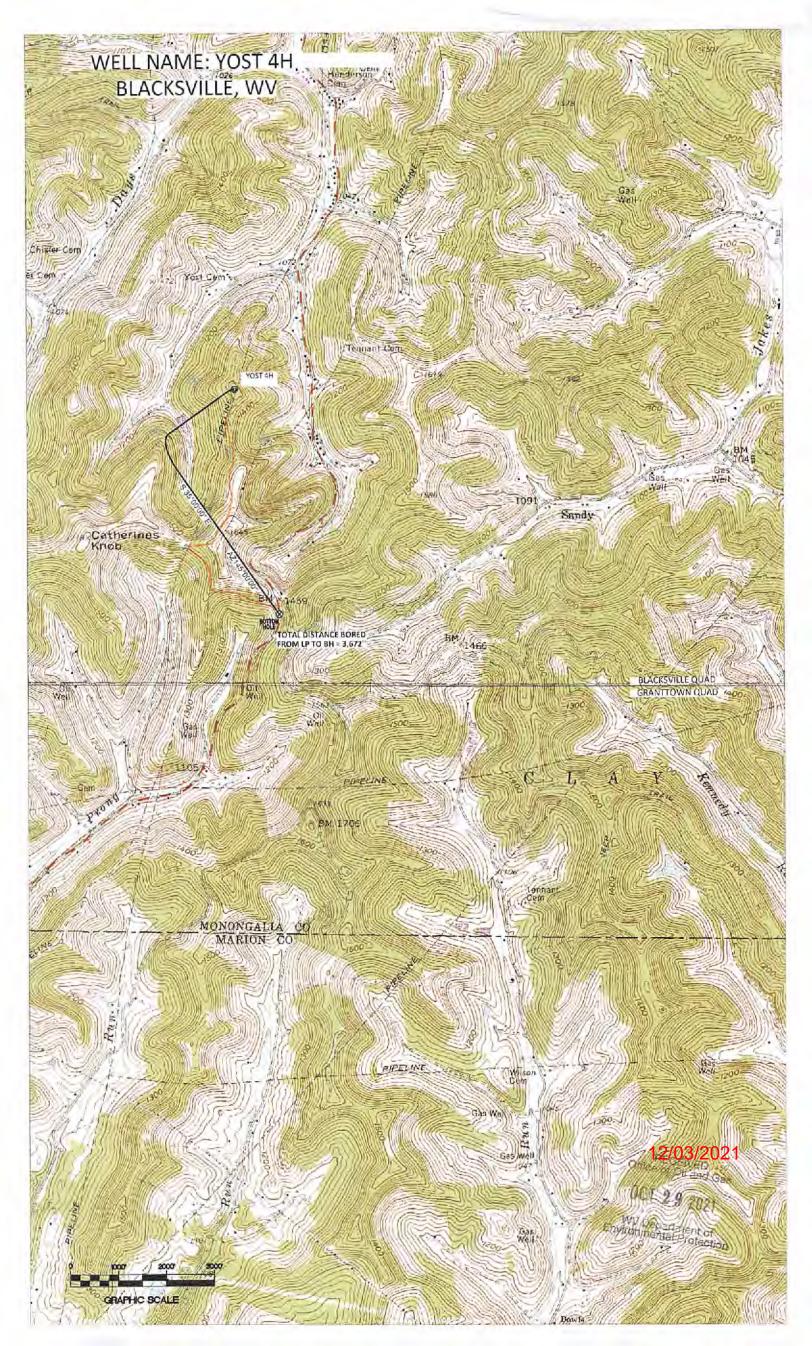

# STATE OF WEST VIRGINIA DEPARTMENT OF ENVIRONMENTAL PROTECTION, OFFICE OF OIL AND GAS WELL WORK PERMIT APPLICATION

| 1) Well Operator: Northeast N                                    | latural Energy LLC                    | 494498281             | Monongalia        | Clay                      | Blacksville   |          |
|------------------------------------------------------------------|---------------------------------------|-----------------------|-------------------|---------------------------|---------------|----------|
| · · ·                                                            |                                       | Operator ID           | County            | District                  | Quadrangle    |          |
| 2) Operator's Well Number: 4                                     | Н                                     | Well Pac              | d Name: Yost      |                           |               |          |
| 3) Farm Name/Surface Owner                                       | : Yost Heritage Ir                    | Public Roa            | d Access: Day     | brook Roa                 | ad/218        |          |
| 4) Elevation, current ground:                                    | 1,494' E                              | levation, proposed    | post-construction | on: 1,494'                |               |          |
| 5) Well Type (a) Gas X                                           | Oil N                                 | A Unde                | erground Storag   | ge <u>NA</u>              |               |          |
| Other NA                                                         | \                                     |                       |                   |                           |               |          |
| (b)If Gas Sl                                                     | nallow X                              | Deep                  | NA                |                           |               |          |
| Н                                                                | orizontal X                           |                       |                   |                           |               |          |
| 6) Existing Pad: Yes or No Y                                     | es                                    |                       | -                 |                           |               |          |
| 7) Proposed Target Formation Marcellus, 8,280', 103', 3600       | · · · · · · · · · · · · · · · · · · · | cipated Thickness a   | and Expected Pr   | ressure(s):               |               |          |
| 8) Proposed Total Vertical Dep                                   | oth: 8,280'                           |                       |                   |                           |               |          |
| 9) Formation at Total Vertical                                   |                                       | S                     |                   |                           |               |          |
| 10) Proposed Total Measured                                      | Depth: 12,724'                        |                       |                   |                           |               |          |
| 11) Proposed Horizontal Leg I                                    | Length: 3,672'                        |                       |                   | -                         |               |          |
| 12) Approximate Fresh Water                                      | Strata Depths:                        | 1,378'                |                   | _                         | _             | <b>✓</b> |
| 13) Method to Determine Fres                                     | h Water Depths:                       | Drillers log from o   |                   | Ref<br>Well 47-1          | 061-01801     | /        |
| 14) Approximate Saltwater De                                     | pths: 2,410'                          |                       |                   |                           |               | <b>V</b> |
| 15) Approximate Coal Seam D                                      | Depths: 320', 712'                    |                       |                   |                           |               |          |
| 16) Approximate Depth to Pos                                     | sible Void (coal m                    | ine, karst, other): _ | NA                |                           |               |          |
| 17) Does Proposed well location directly overlying or adjacent t |                                       | ms<br>Yes             | No                | x                         |               |          |
| (a) If Yes, provide Mine Info                                    | : Name:                               |                       |                   |                           |               |          |
|                                                                  | Depth:                                |                       |                   |                           |               |          |
|                                                                  | Seam:                                 |                       |                   | RECEIV<br>Office of Oil : | ED<br>and Gas |          |
|                                                                  | Owner:                                |                       | -                 | OCT <b>29</b>             | 2021          |          |
|                                                                  |                                       |                       |                   |                           |               |          |