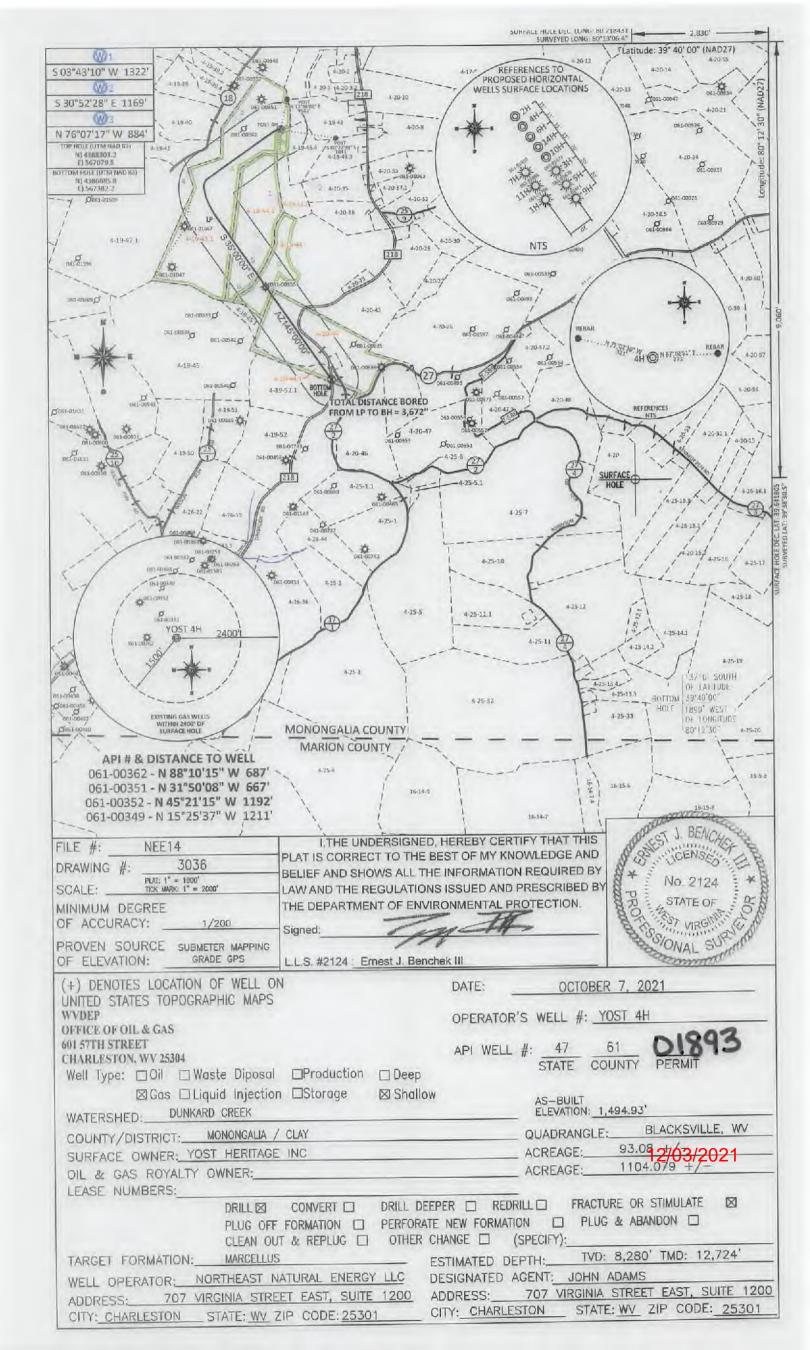

RECEIVED
Office of Oil and Gas

\*Note: Attach additional sheets as needed.

OCT 29 2021

<u>470610189</u>3

|            | YOST 4H AREA OF REVIEW |             |                                              |                   |                    |           |      |                   |  |
|------------|------------------------|-------------|----------------------------------------------|-------------------|--------------------|-----------|------|-------------------|--|
| API Number | Well Name              | Well Number | Operator                                     | Latitude (NAD 83) | Longitude (NAD 83) | TMP       | TVD  | Comments          |  |
| 061-00362  | Daybrook Dev           | F2-533      | Eastern Associated / Peabody Coal<br>Company | 39.641081         | -80.220134         | 4-19-43.1 | 2471 | Big Injun         |  |
| 061-00355  | L S Yost               | 2           | South Penn Oil (S. Penn Natural<br>Gas)      | 39.633801         | -80.219204         | 4-19-44   | 2440 | Plugged 2/12/1977 |  |
| 061-00553  | James Eddy             | 1           | East Resources, Inc.                         | 39.626229         | -80.210458         | 4-20-47   | NA   | Plugged 3/11/2005 |  |
| 061-00465  | J G Conaway            | 2           | Pennzoil Company                             | 39.623051         | -80.211506         | 4-25-01.1 | 2348 | Big Injun         |  |