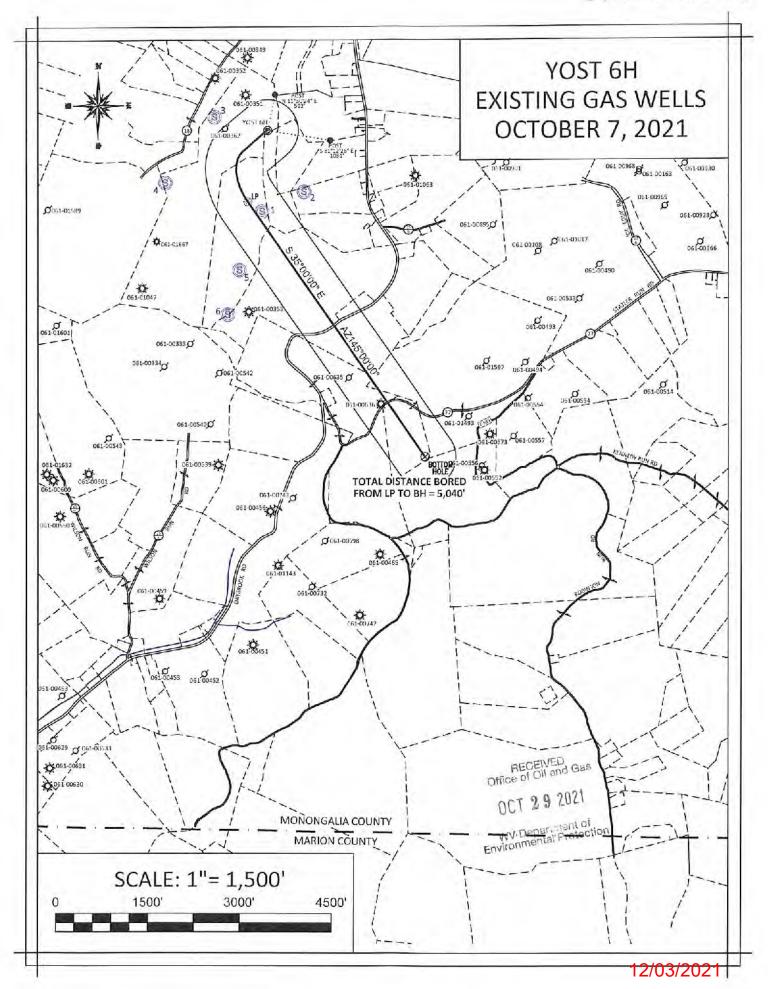

# 12/03/2021

| FILE #: NEE14  | DATE: OCTOBER 7, 2021                       |
|----------------|---------------------------------------------|
| DRAWING #:2978 | OPERATOR'S WELL #: YOST 6H                  |
| SCALE:N/A      | API WELL #: 47 61 O1894 STATE COUNTY PERMIT |