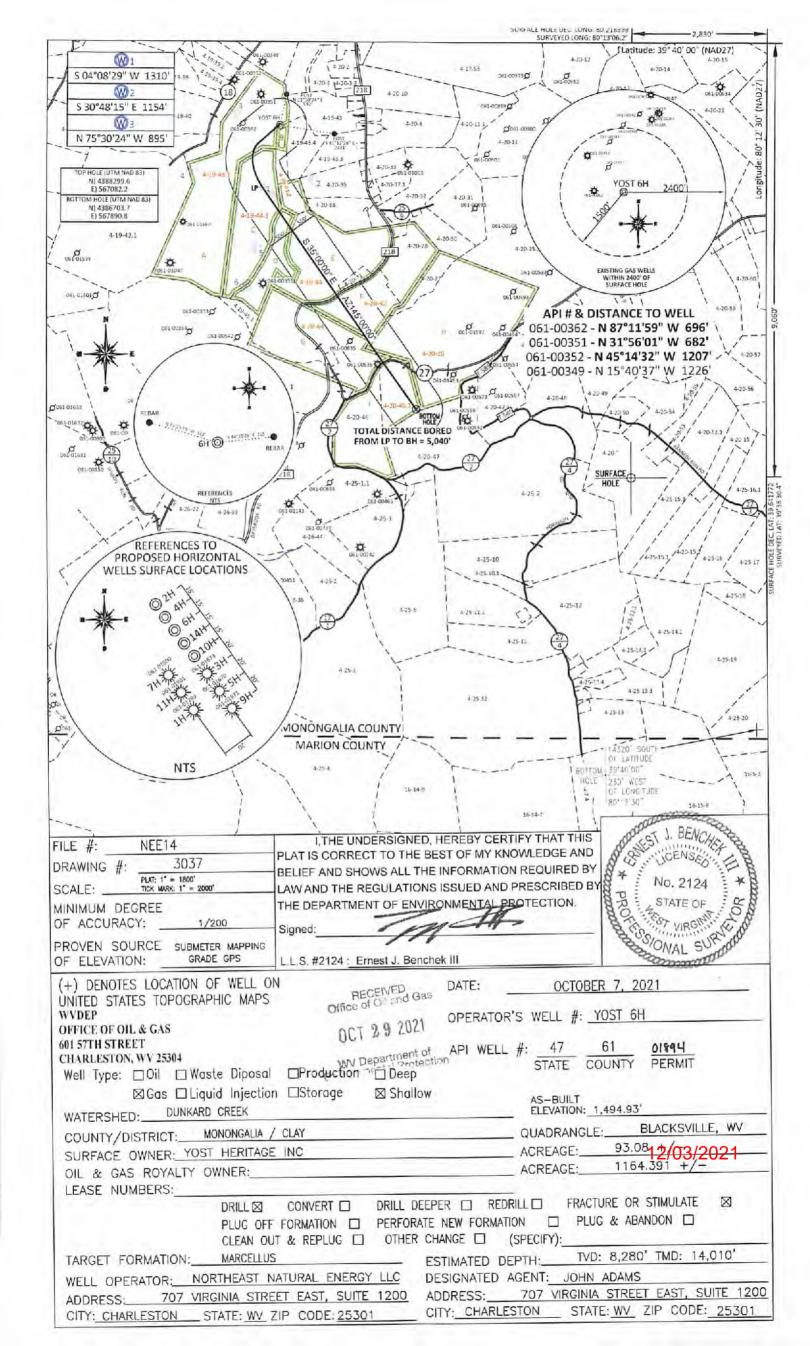

# 12/03/2021

| FILE #: NEE14  | DATE: OCTOBER 7, 2021                       |
|----------------|---------------------------------------------|
| DRAWING #:2978 | OPERATOR'S WELL #: YOST 6H                  |
| SCALE:N/A      | API WELL #: 47 61 O1894 STATE COUNTY PERMIT |

Office of Oil and Gas

OCT 29 2021

12/03/2021

| FILE #: NEE14  | DATE: OCTOBER 7, 2021                       |
|----------------|---------------------------------------------|
| DRAWING #:2978 | OPERATOR'S WELL #: YOST 6H                  |
| SCALE:N/A      | API WELL #: 47 61 01894 STATE COUNTY PERMIT |