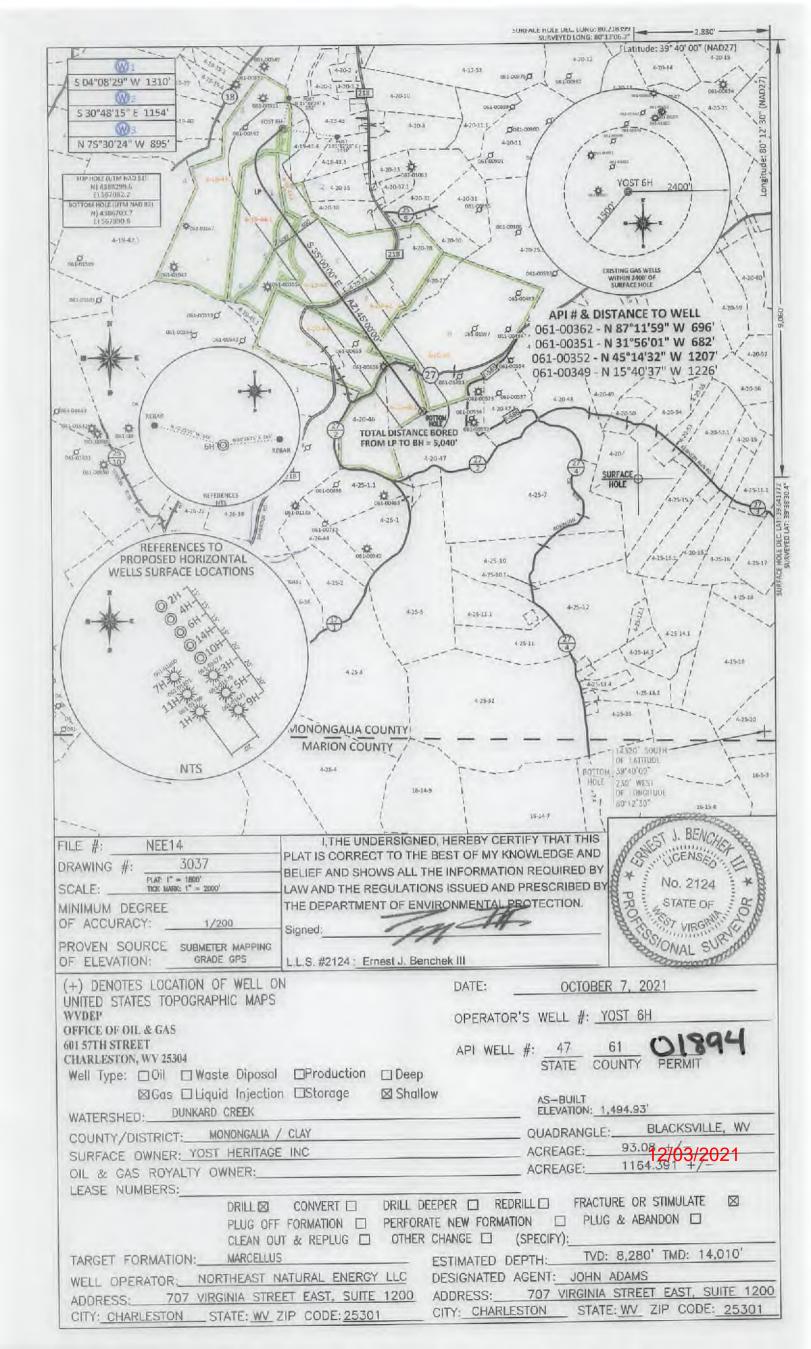

\*Note: Attach additional sheets as needed.

|            | YOST 6H AREA OF REVIEW                                                                          |        |                                              |           |            |           |      |                    |  |
|------------|-------------------------------------------------------------------------------------------------|--------|----------------------------------------------|-----------|------------|-----------|------|--------------------|--|
| API Number | API Number Well Name Well Number Operator Latitude (NAD 83) Longitude (NAD 83) TMP TVD Comments |        |                                              |           |            |           |      |                    |  |
| 061-00362  | Daybrook Dev                                                                                    | F2-533 | Eastern Associated / Peabody Coal<br>Company | 39.641081 | -80.220134 | 4-19-43.1 | 2471 | Big Injun          |  |
| 061-00636  | D Ammons                                                                                        | NA     | Eastern Associated / Peabody Coal<br>Company | 39.629771 | -80.211506 | 4-20-44   | NA   | NA                 |  |
| 061-00635  | W. Devine                                                                                       | 4      | Eastern Associated / Peabody Coal<br>Company | 39.630931 | -80.213381 | 4-20-44   | NA   | Plugged 12/14/1981 |  |

Office of Oil and Gas

OCT 29 2021

12/03/2021

| FILE #: NEE14  | DATE: OCTOBER 7, 2021                       |
|----------------|---------------------------------------------|
| DRAWING #:2978 | OPERATOR'S WELL #: YOST 6H                  |
| SCALE:N/A      | API WELL #: 47 61 01894 STATE COUNTY PERMIT |