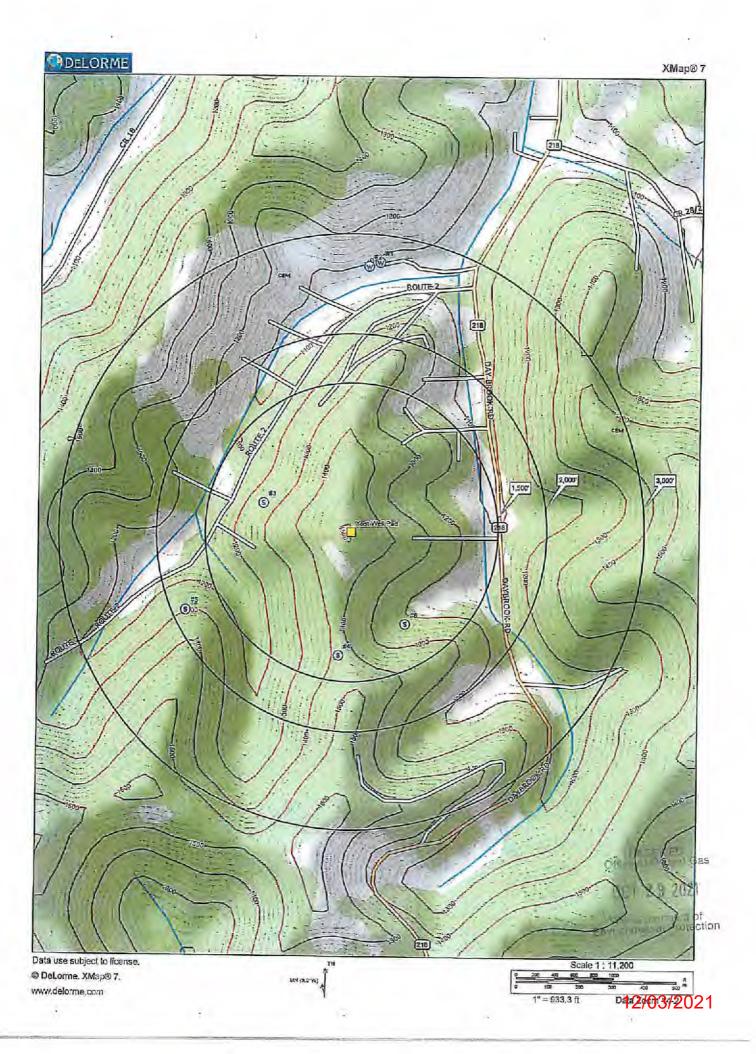

# 12/03/2021

| FILE #: NEE14  | DATE: OCTOBER 7, 2021                       |
|----------------|---------------------------------------------|
| DRAWING #:2978 | OPERATOR'S WELL #: YOST 6H                  |
| SCALE:N/A      | API WELL #: 47 61 O1894 STATE COUNTY PERMIT |

Office of Oil and Gas

OCT 29 2021

12/03/2021

| FILE #: NEE14  | DATE: OCTOBER 7, 2021                       |
|----------------|---------------------------------------------|
| DRAWING #:2978 | OPERATOR'S WELL #: YOST 6H                  |
| SCALE:N/A      | API WELL #: 47 61 01894 STATE COUNTY PERMIT |