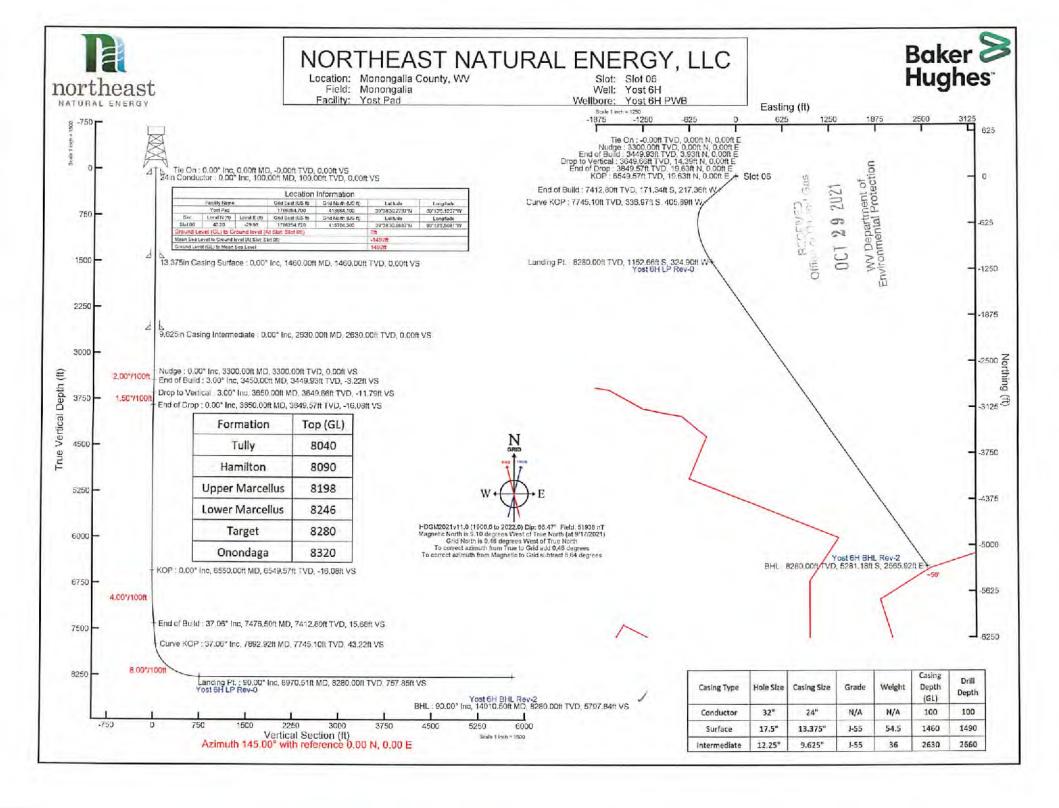

# STATE OF WEST VIRGINIA DEPARTMENT OF ENVIRONMENTAL PROTECTION, OFFICE OF OIL AND GAS WELL WORK PERMIT APPLICATION

| 1) Well Operator: No                         | ortheast Natura | al Energy LLC          | 494498281         | Monongalia        | Clay         | Blacksville                                  |
|----------------------------------------------|-----------------|------------------------|-------------------|-------------------|--------------|----------------------------------------------|
|                                              | <del></del>     |                        | Operator ID       | County            | District     | Quadrangle                                   |
| 2) Operator's Well N                         | umber: 6H       |                        | Well P            | ad Name: Yost     |              |                                              |
| 3) Farm Name/Surfac                          | ce Owner: Yo    | est Heritage Ir        | Public Re         | oad Access: Day   | /brook Roa   | ad/218                                       |
| 4) Elevation, current                        | ground: 1,4     | 494' E                 | levation, propose | d post-constructi | on: 1,494    | · · · · · · · · · · · · · · · · · · ·        |
| 5) Well Type (a) G<br>Othe                   |                 | Oil <u>N</u>           | A Un              | derground Stora   | ge <u>NA</u> |                                              |
| (b)If                                        | Gas Shallo      |                        | Deep              | NA                |              |                                              |
| 6) Existing Pad: Yes                         | or No Yes       |                        |                   |                   |              |                                              |
| 7) Proposed Target F<br>Marcellus, 8,280',   | ` , ,           |                        | cipated Thickness | s and Expected P  | ressure(s):  |                                              |
| 8) Proposed Total Ve                         | ertical Depth:  | 8,280'                 |                   |                   |              |                                              |
| 9) Formation at Total                        |                 |                        | S                 |                   |              |                                              |
| 10) Proposed Total M                         | leasured Dep    | th: 14,010'            |                   |                   |              |                                              |
| 11) Proposed Horizo                          | ntal Leg Leng   | <sub>tth:</sub> 5,040' |                   |                   |              |                                              |
| 12) Approximate Fre                          | sh Water Stra   | ta Depths:             | 1,378'            |                   |              | ✓                                            |
| 13) Method to Determ<br>14) Approximate Sal  |                 |                        | Drillers log from | attaat walla /    | Ref. 47-0    | 061-01801 /                                  |
| 15) Approximate Coa                          | al Seam Depti   | hs: 320', 712          | ı                 |                   |              | <i></i>                                      |
| 16) Approximate De                           | _               |                        |                   | : NA              |              |                                              |
| 17) Does Proposed w<br>directly overlying or |                 |                        |                   | No                | , <u>X</u>   |                                              |
| (a) If Yes, provide                          | Mine Info: ]    | Name:                  |                   |                   |              | RECEIVED<br>Office of OF and Gas             |
| · -                                          | 1               | Depth:                 |                   |                   |              | OCT <b>2 9</b> 2021                          |
|                                              | :               | Seam:                  |                   |                   |              | WV Department of<br>Environmental Protection |
|                                              | (               | Owner:                 |                   |                   |              |                                              |

### CASING AND TUBING PROGRAM

| TYPE         | Size<br>(in) | New<br>or<br>Used | Grade | Weight per ft.<br>(lb/ft) | FOOTAGE: For<br>Drilling (ft) | INTERVALS:<br>Left in Well<br>(ft) | CEMENT:<br>Fill-up<br>(Cu. Ft.)/CTS |
|--------------|--------------|-------------------|-------|---------------------------|-------------------------------|------------------------------------|-------------------------------------|
| Conductor    | 24"          | New               | NA    | 94.71                     | 100'                          | 100'                               | CTS                                 |
| Fresh Water  | 13-3/8"      | New               | J-55  | 54.5                      | 1,490'                        | 1,460'                             | CTS                                 |
| Coal         |              |                   |       |                           | NA                            | NA                                 |                                     |
| Intermediate | 9-5/8"       | New               | J-55  | 36                        | 2,660'                        | 2,630' 🗸                           | CTS                                 |
| Production   | 5-1/2"       | New               | P-110 | 20                        | 14,010'                       | 13,080' /                          | 3,177                               |
| Tubing       | 2-7/8"       | New               | P-110 | 6.5                       | NA                            | 8,500' /                           | NA                                  |
| Liners       |              |                   |       |                           |                               |                                    |                                     |

| 0    | 21        | 1  |
|------|-----------|----|
| Buja | - Har     | w  |
| 1,   | 5-25-     | 21 |
| /(   | 0 - 7- 2. | 2  |

| TYPE         | Size (in) | Wellbore<br>Diameter (in) | Wall<br>Thickness<br>(in) | Burst Pressure<br>(psi) | Anticipated Max. Internal Pressure (psi) | Cement<br>Type | Cement Yield (cu. ft./k) |
|--------------|-----------|---------------------------|---------------------------|-------------------------|------------------------------------------|----------------|--------------------------|
| Conductor    | 24"       | 32"                       | .375"                     | NA                      | NA                                       | Class A        | 1.19                     |
| Fresh Water  | 13-3/8"   | 17 1/2"                   | .380"                     | 2,730                   | 500                                      | Class A        | 1.19                     |
| Coal         |           |                           |                           |                         |                                          |                |                          |
| Intermediate | 9-5/8"    | 12 3/8"                   | .395"                     | 3,520                   | 2,800                                    | Class A        | 1.19                     |
| Production   | 5-1/2"    | 8 3/4"                    | .361"                     | 14,360                  | 11,500                                   | 50:50 Poz      | 1.16                     |
| Tubing       | 2-7/8"    | NA                        | .217"                     | 13,870                  | NA                                       | NA             | NA                       |
| Liners       |           |                           |                           |                         |                                          | 70             |                          |