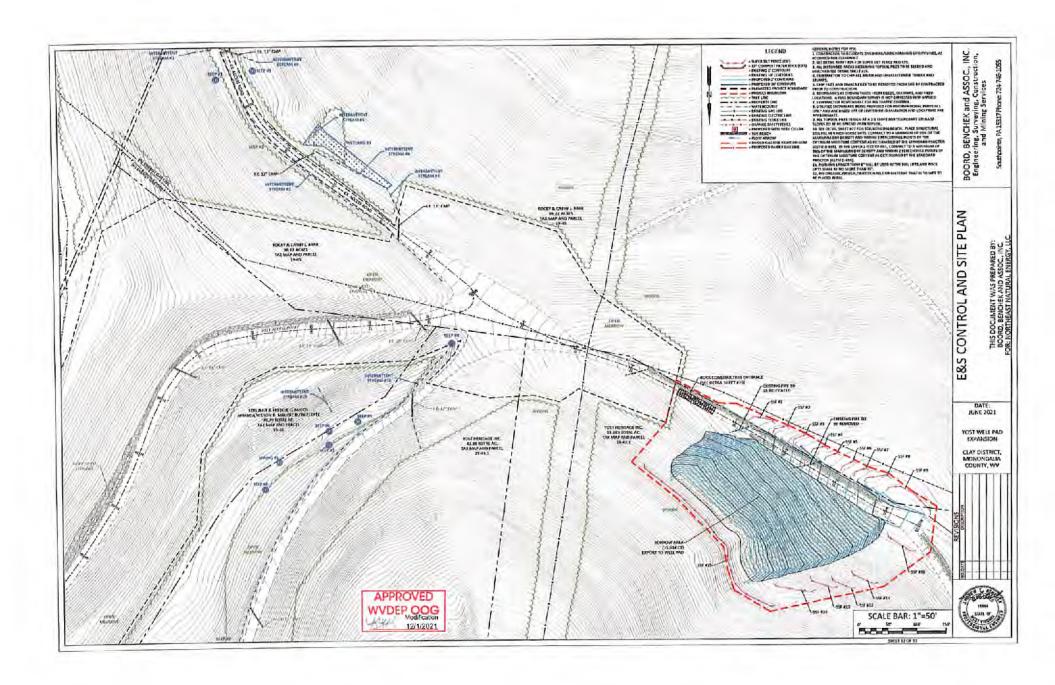

21) Total Area to be disturbed, including roads, stockpile area, pits, etc., (acres): 31.12

RECEIVED
Office of Oil and Gas

22) Area to be disturbed for well pad only, less access road (acres): 10.4

OCT 29 2021

23) Describe centralizer placement for each casing string:

Wy Ocpaniment of Environmental Protection

Surface: shoe track & every 3rd joint to surface Intermediate: shoe track & every 3rd joint to surface

Production: Rigid bow centralizers at shoe track & every other joint in the lateral to KOP. Bow springs

from KOP to surface every third joint.

24) Describe all cement additives associated with each cement type:

Surface string cement will be a Type 1 + Max 3% bwoc Calcium Chloride Fresh Water blend. Intermediate string cement will be a Type 1 Cement + Max 3% bwoc Calcium Chloride + Fresh Water. Production string cement will be (50:50) Poz (Fly Ash):Type I Cement with a gas migration additive.

25) Proposed borehole conditioning procedures:

Surface & intermediate on air will utilize high volumetric flow rates of air to ensure the wellbore is clean prior to TOH.

Production section will utilize synthetic oil based drilling mud to properly clean the wellbore. At TD, pump rate and rotation will be maximized and tripping will not begin until shakers flow clean. Production casing will be circulated prior to cementing to ensure a prepared wellbore for cement.