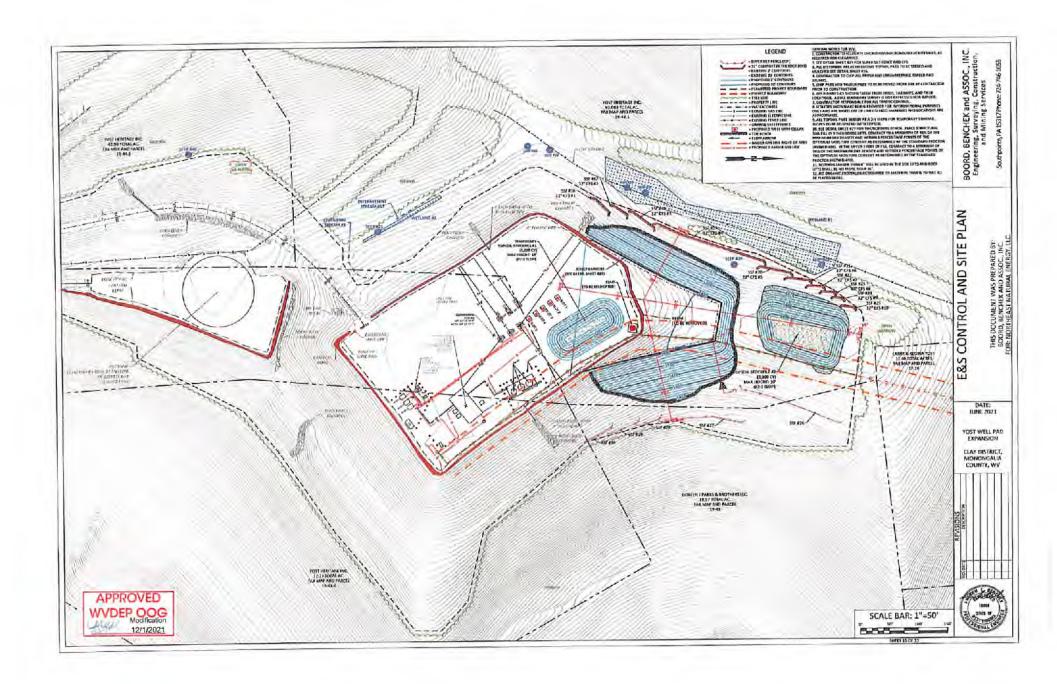

21) Total Area to be disturbed, including roads, stockpile area, pits, etc., (acres): 31.12

RECEIVED
Office of Oil and Gas

22) Area to be disturbed for well pad only, less access road (acres): 10.4

OCT 29 2021

23) Describe centralizer placement for each casing string:

Wy Ocpaniment of Environmental Protection

Surface: shoe track & every 3rd joint to surface Intermediate: shoe track & every 3rd joint to surface

Production: Rigid bow centralizers at shoe track & every other joint in the lateral to KOP. Bow springs

from KOP to surface every third joint.

24) Describe all cement additives associated with each cement type:

Surface string cement will be a Type 1 + Max 3% bwoc Calcium Chloride Fresh Water blend. Intermediate string cement will be a Type 1 Cement + Max 3% bwoc Calcium Chloride + Fresh Water. Production string cement will be (50:50) Poz (Fly Ash):Type I Cement with a gas migration additive.

25) Proposed borehole conditioning procedures:

Surface & intermediate on air will utilize high volumetric flow rates of air to ensure the wellbore is clean prior to TOH.

Production section will utilize synthetic oil based drilling mud to properly clean the wellbore. At TD, pump rate and rotation will be maximized and tripping will not begin until shakers flow clean. Production casing will be circulated prior to cementing to ensure a prepared wellbore for cement.