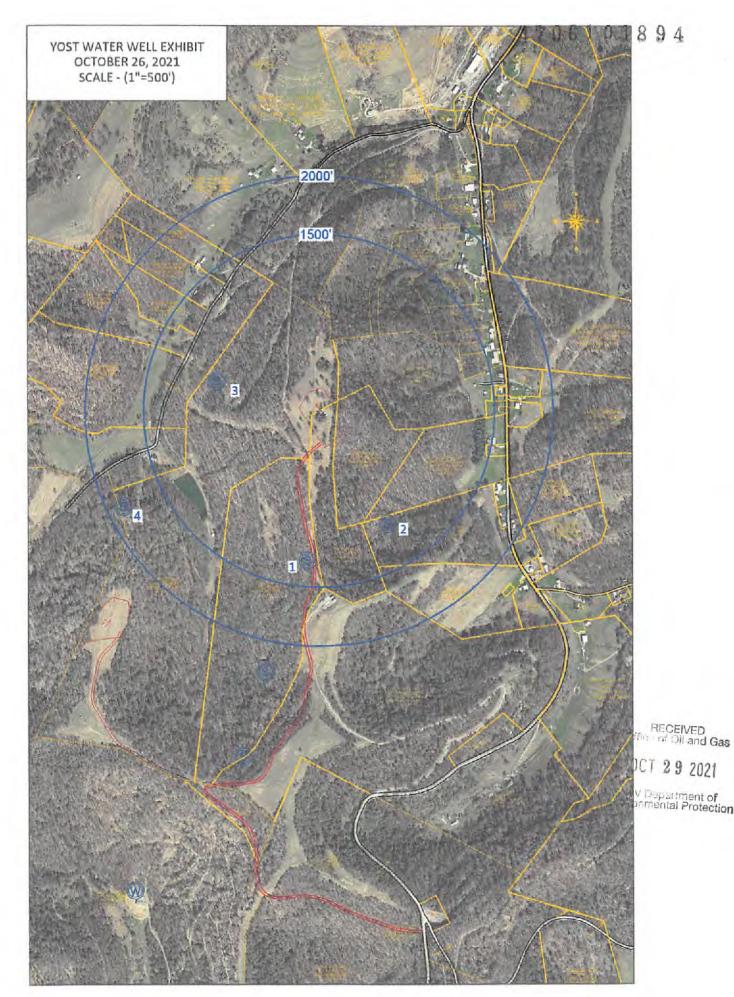

#### CONDITIONS

- This proposed activity may require permit coverage from the United States Army Corps of Engineers (USACE). Through this permit, you are hereby being advised to consult with USACE regarding this proposed activity.
- 2. If the operator encounters an unanticipated void, or an anticipated void at an unanticipated depth, the operator shall notify the inspector within 24 hours. Modifications to the casing program may be necessary to comply with W. Va. Code § 22-6A-5a (12), which requires drilling to a minimum depth of thirty feet below the bottom of the void, and installing a minimum of twenty (20) feet of casing. Under no circumstance should the operator drill more than one hundred (100) feet below the bottom of the void or install less than twenty (20) feet of casing below the bottom of the void.
- 3. When compacting fills, each lift before compaction shall not be more than 12 inches in height, and the moisture content of the fill material shall be within limits as determined by the Standard Proctor Density test of the actual soils used in specific engineered fill, ASTM D698, Standard Test Method for Laboratory Compaction Characteristics of Soil Using Standard Effort, to achieve 95 % compaction of the optimum density. Each lift shall be tested for compaction, with a minimum of two tests per lift per acre of fill. All test results shall be maintained on site and available for review.
- 4. Operator shall install signage per § 22-6A-8g (6) (B) at all source water locations included in their approved water management plan within 24 hours of water management plan activation.
- 5. Oil and gas water supply wells will be registered with the Office of Oil and Gas and all such wells will be constructed and plugged in accordance with the standards of the Bureau for Public Health set forth in its Legislative rule entitled Water Well Regulations, 64 C.S.R. 19. Operator is to contact the Bureau of Public Health regarding permit requirements. In lieu of plugging, the operator may transfer the well to the surface owner upon agreement of the parties. All drinking water wells within fifteen hundred feet of the water supply well shall be flow tested by the operator upon request of the drinking well owner prior to operating the water supply well.
- 6. Pursuant to the requirements pertaining to the sampling of domestic water supply wells/springs the operator shall, no later than thirty (30) days after receipt of analytical data provide a written copy to the Chief and any of the users who may have requested such analyses.
- 7. 24 hours prior to the initiation of the completion process the operator shall notify the Chief or his designee.
- 8. During the completion process the operator shall monitor annular pressures and report any anomaly noticed to the chief or his designee immediately.
- 9. If any explosion or other accident causing loss of life or serious personal injury occurs in or about a well or well work on a well, the well operator or its contractor shall give notice, stating the particulars of the explosion or accident, to the oil and gas inspector and the Chief, within 24 hours of said accident.
- 10. During the casing and cementing process, in the event cement does not return to the surface, the oil and gas inspector shall be notified within 24 hours.