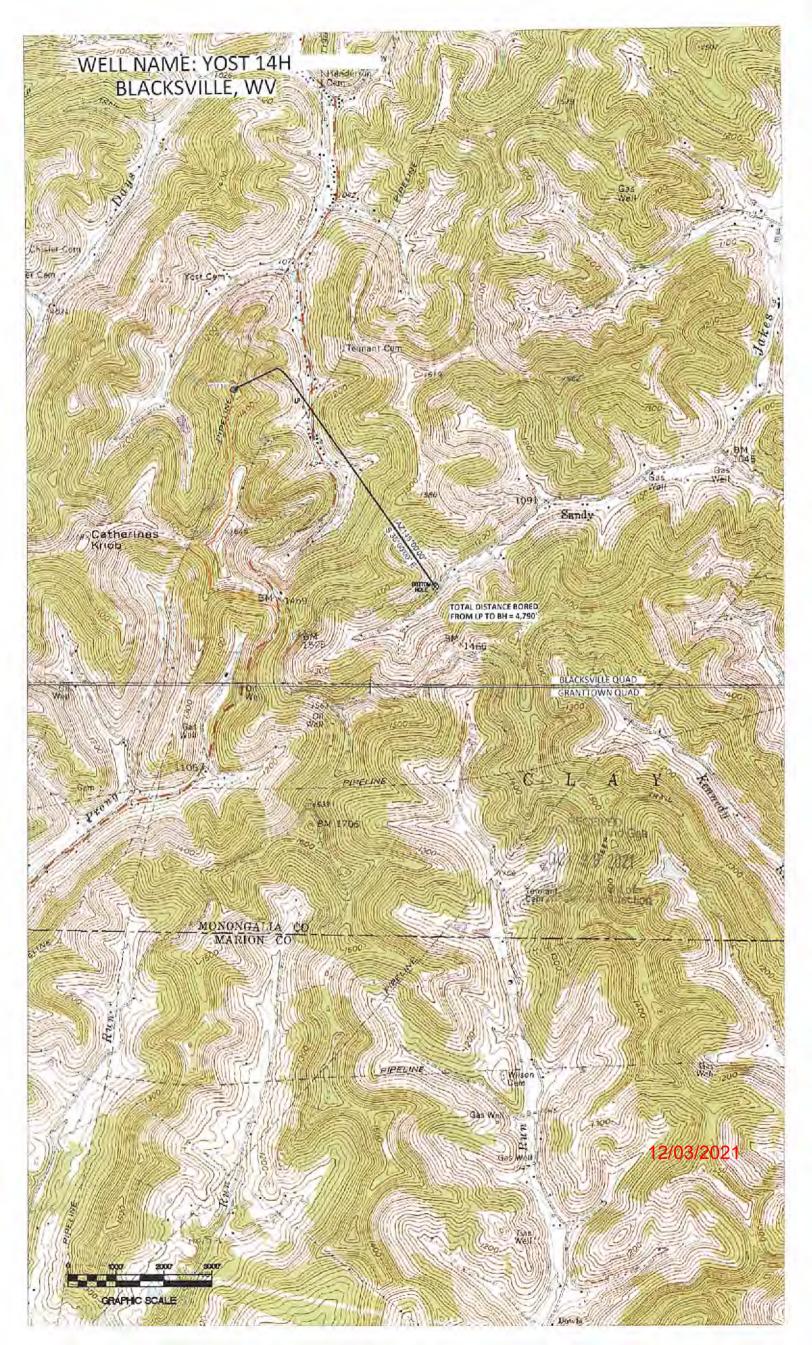

## 12/03/2021

| FILE #:NEE14 | DATE: OCTOBER 7, 2021           |
|--------------|---------------------------------|
| DRAWING #:   | OPERATOR'S WELL #: YOST 14H     |
| SCALE:N/A    | API WELL #: 47 61 COUNTY PERMIT |