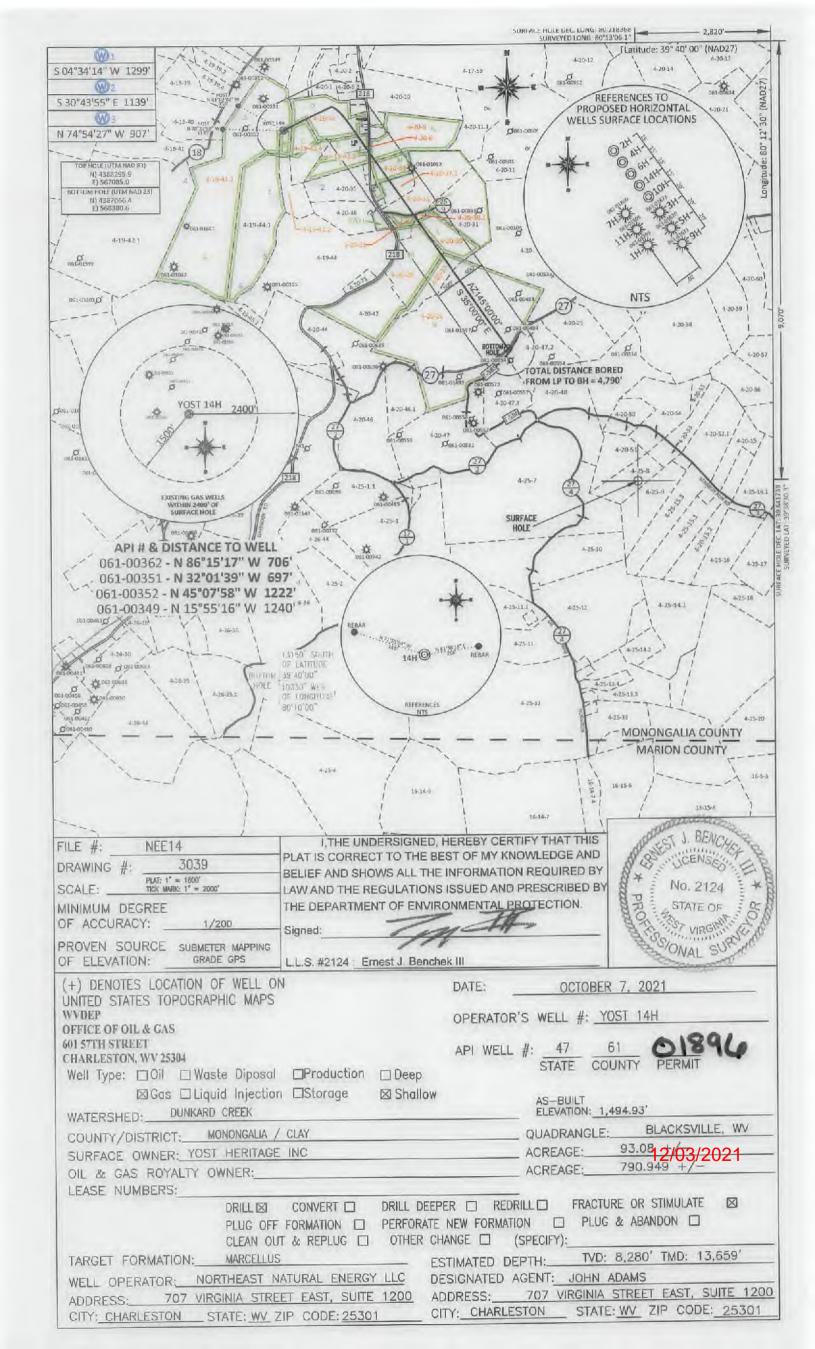

API NO. 47-706 1 0 1 8 9 6
OPERATOR WELL NO. 14H
Well Pad Name: Yost

# STATE OF WEST VIRGINIA DEPARTMENT OF ENVIRONMENTAL PROTECTION, OFFICE OF OIL AND GAS WELL WORK PERMIT APPLICATION

| 1) Well Operator: Northeast Natu                                    | ıral Energy LLC   | 494498281           | Monongalia                    | Clay         | Blacksville                                  |
|---------------------------------------------------------------------|-------------------|---------------------|-------------------------------|--------------|----------------------------------------------|
|                                                                     |                   | Operator ID         | County                        | District     | Quadrangle                                   |
| 2) Operator's Well Number: 14h                                      | 1                 | Well Pa             | d Name: Yost                  |              |                                              |
| 3) Farm Name/Surface Owner:                                         | Yost Heritage In  | C Public Ro         | ad Access: Day                | brook Roa    | d/218                                        |
| 4) Elevation, current ground:                                       | 1,494' El         | evation, proposed   | post-constructi               | on: 1,494'   |                                              |
| 5) Well Type (a) Gas X                                              | Oil <u>N</u> A    | Und                 | lerground Storag              | ge <u>NA</u> | <u> </u>                                     |
| Other NA                                                            |                   |                     |                               |              |                                              |
| (b)If Gas Shal                                                      | low X             | Deep                | NA                            |              |                                              |
| Hori                                                                | zontal X          |                     |                               |              |                                              |
| 6) Existing Pad: Yes or No Yes                                      |                   |                     | _                             |              |                                              |
| 7) Proposed Target Formation(s)<br>Marcellus, 8,280', 103', 3600 Ps |                   | ipated Thickness    | and Expected P                | ressure(s):  |                                              |
| 8) Proposed Total Vertical Depth                                    | a: 8,280'         |                     |                               |              |                                              |
| 9) Formation at Total Vertical De                                   |                   | S                   |                               |              |                                              |
| 10) Proposed Total Measured De                                      | epth: 13,659'     |                     | _                             |              | ✓                                            |
| 11) Proposed Horizontal Leg Ler                                     | ngth: 4,790'      |                     | _                             |              | <i></i>                                      |
| 12) Approximate Fresh Water St                                      | rata Depths:      | 1,378'              |                               |              | V                                            |
| 13) Method to Determine Fresh                                       | Water Depths: _   | Orillers log from   | offset wells $\int_{u_1}^{R}$ | ut 47-01     | el-01801 V                                   |
| 14) Approximate Saltwater Dept                                      | hs: 2,410'        |                     | ·                             |              | J                                            |
| 15) Approximate Coal Seam Dep                                       | oths: 320', 712'  |                     |                               |              | J                                            |
| 16) Approximate Depth to Possil                                     | ole Void (coal mi | ine, karst, other): | NA                            |              | DEOFINES                                     |
| 17) Does Proposed well location                                     | contain coal sear | ms                  |                               |              | RECEIVED<br>Office of Oil and Gas            |
| directly overlying or adjacent to                                   |                   | Yes                 | No                            | X            | OCT 29 2021                                  |
| (a) If Yes, provide Mine Info:                                      | Name:             |                     |                               | E            | WV Department of<br>invironmental Protection |
|                                                                     | Depth:            |                     |                               |              |                                              |
|                                                                     | Seam:             |                     |                               |              |                                              |
|                                                                     | Owner:            |                     |                               |              |                                              |

\*Note: Attach additional sheets as needed.

|            |                       |             | YOST 14H AREA          | OF REVIEW         |                    |           |     |                  |
|------------|-----------------------|-------------|------------------------|-------------------|--------------------|-----------|-----|------------------|
| API Number | Well Name             | Well Number | Operator               | Latitude (NAD 83) | Longitude (NAD 83) | TMP       | TVD | Comments         |
| 061-01063  | J L & P D Foley       | NA          | Consolidation Coal Co. | 39.639921         | -80.209631         | 4-20-32   | NA  | Plugged 6/5/92   |
| 061-00494  | Delbert & Lola Ammons | 6           | East Resources Inc.    | 39.631631         | -80.203195         | 4-20-26   | NA  | Plugged 10/18/05 |
| 061-00554  | James Eddy            | 2           | HG Energy LLC          | 39.630031         | -80.203021         | 4-20-47.2 | NA  | Plugged 8/18/14  |
| 061-01597  | Randy & Vicky Ammons  | 3           | East Resources Inc.    | 39.631673         | -80.205443         | 4-20-26   | NA  | Plugged 10/1/09  |

## 12/03/2021

| FILE #:NEE14 | DATE: OCTOBER 7, 2021           |
|--------------|---------------------------------|
| DRAWING #:   | OPERATOR'S WELL #: YOST 14H     |
| SCALE:N/A    | API WELL #: 47 61 COUNTY PERMIT |