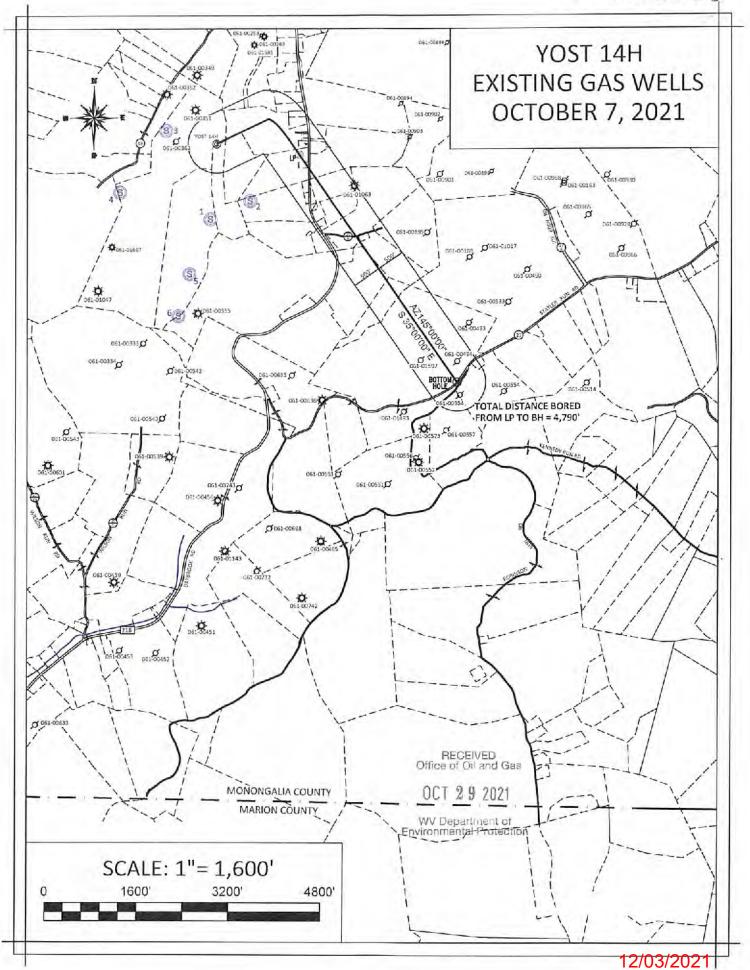

## 12/03/2021

| FILE #:NEE14 | DATE: OCTOBER 7, 2021           |
|--------------|---------------------------------|
| DRAWING #:   | OPERATOR'S WELL #: YOST 14H     |
| SCALE:N/A    | API WELL #: 47 61 COUNTY PERMIT |

\*Note: Attach additional sheets as needed.

|            |                       |             | YOST 14H AREA          | OF REVIEW         |                    |           |     |                  |
|------------|-----------------------|-------------|------------------------|-------------------|--------------------|-----------|-----|------------------|
| API Number | Well Name             | Well Number | Operator               | Latitude (NAD 83) | Longitude (NAD 83) | TMP       | TVD | Comments         |
| 061-01063  | J L & P D Foley       | NA          | Consolidation Coal Co. | 39.639921         | -80.209631         | 4-20-32   | NA  | Plugged 6/5/92   |
| 061-00494  | Delbert & Lola Ammons | 6           | East Resources Inc.    | 39.631631         | -80.203195         | 4-20-26   | NA  | Plugged 10/18/05 |
| 061-00554  | James Eddy            | 2           | HG Energy LLC          | 39.630031         | -80.203021         | 4-20-47.2 | NA  | Plugged 8/18/14  |
| 061-01597  | Randy & Vicky Ammons  | 3           | East Resources Inc.    | 39.631673         | -80.205443         | 4-20-26   | NA  | Plugged 10/1/09  |