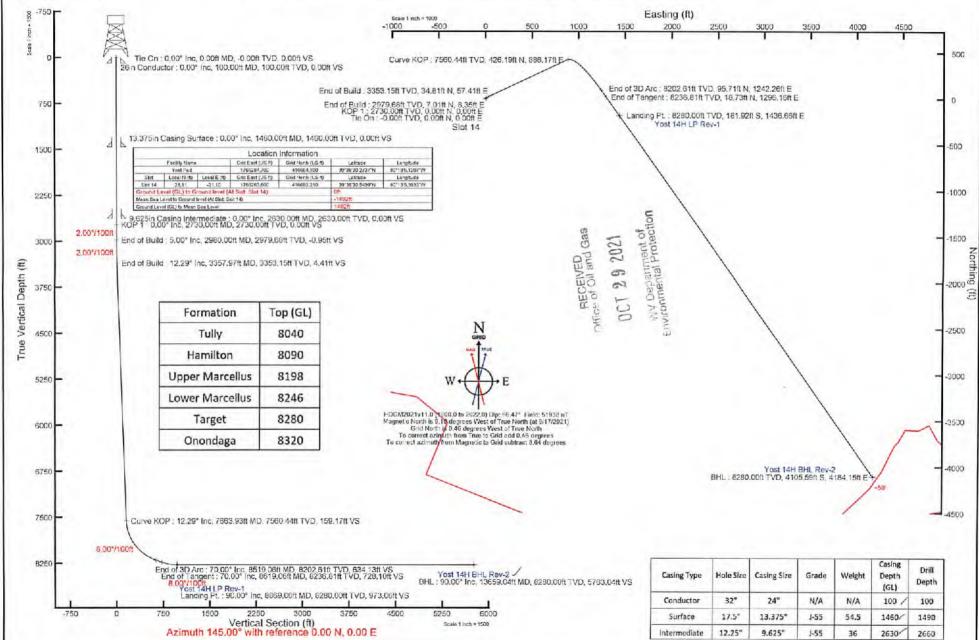

#### CASING AND TUBING PROGRAM

| TYPE         | Size<br>(in) | New<br>or<br>Used | Grade | Weight per ft.<br>(lb/ft) | FOOTAGE: For<br>Drilling (ft) | INTERVALS:<br>Left in Well<br>(ft) | CEMENT:<br>Fill-up<br>(Cu. Ft.)/CTS |
|--------------|--------------|-------------------|-------|---------------------------|-------------------------------|------------------------------------|-------------------------------------|
| Conductor    | 24"          | New               | NA    | 94.71                     | 100'                          | 100' /                             | CTS                                 |
| Fresh Water  | 13-3/8"      | New               | J-55  | 54.5                      | 1,490'                        | 1,460' /                           | CTS                                 |
| Coal         |              |                   |       |                           | NA                            | NA                                 |                                     |
| Intermediate | 9-5/8"       | New               | J-55  | 36                        | 2,660'                        | 2,630'                             | CTS                                 |
| Production   | 5-1/2"       | New               | P-110 | 20                        | 13,659'                       | 13,629'                            | 3,088                               |
| Tubing       | 2-7/8"       | New               | P-110 | 6.5                       | NA                            | 8,500'                             | NA                                  |
| Liners       |              |                   |       |                           |                               |                                    |                                     |

| TYPE         | Size (in) | Wellbore<br>Diameter (in) | Wall<br>Thickness<br>(in) | Burst Pressure<br>(psi) | Anticipated  Max. Internal  Pressure (psi) | Cement<br>Type | Cement<br>Yield<br>(cu. ft./k) |
|--------------|-----------|---------------------------|---------------------------|-------------------------|--------------------------------------------|----------------|--------------------------------|
| Conductor    | 24"       | 32"                       | .375"                     | NA                      | NA                                         | Class A        | 1.19                           |
| Fresh Water  | 13-3/8"   | 17 1/2"                   | .380"                     | 2,730                   | 500                                        | Class A        | 1.19                           |
| Coal         |           |                           |                           |                         |                                            |                |                                |
| Intermediate | 9-5/8"    | 12 3/8"                   | .395"                     | 3,520                   | 2,800                                      | Class A        | 1.19                           |
| Production   | 5-1/2"    | 8 3/4"                    | .361"                     | 14,360                  | 11,500                                     | 50:50 Poz      | 1.16                           |
| Tubing       | 2-7/8"    | NA                        | .217"                     | 13,870                  | NA                                         | NA             | NA                             |
| Liners       |           |                           |                           |                         |                                            |                |                                |