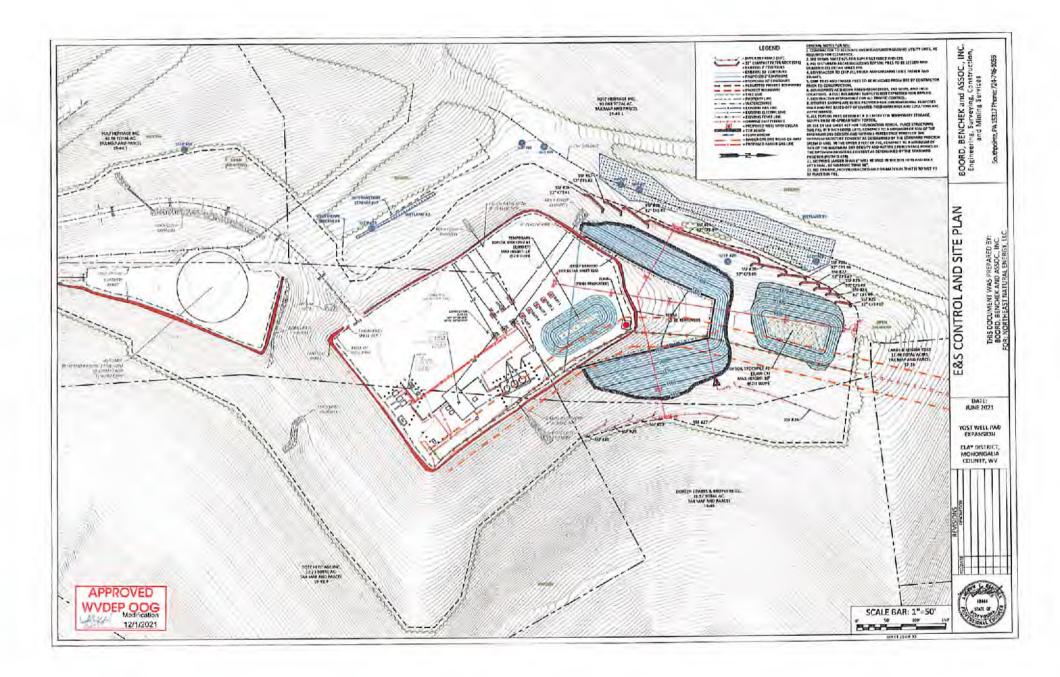

21) Total Area to be disturbed, including roads, stockpile area, pits, etc., (acres): 31.12

RECEIVED
Office of Oil and Gas

22) Area to be disturbed for well pad only, less access road (acres): 10.4

OCT **29 2021** 

23) Describe centralizer placement for each casing string:

WV Department of Environmental Protection

Surface: shoe track & every 3rd joint to surface Intermediate: shoe track & every 3rd joint to surface

Production: Rigid bow centralizers at shoe track & every other joint in the lateral to KOP. Bow springs

from KOP to surface every third joint.

24) Describe all cement additives associated with each cement type:

Surface string cement will be a Type 1 + Max 3% bwoc Calcium Chloride Fresh Water blend. Intermediate string cement will be a Type 1 Cement + Max 3% bwoc Calcium Chloride + Fresh Water. Production string cement will be (50:50) Poz (Fly Ash):Type I Cement with a gas migration additive.

25) Proposed borehole conditioning procedures:

Surface & intermediate on air will utilize high volumetric flow rates of air to ensure the wellbore is clean prior to TOH.

Production section will utilize synthetic oil based drilling mud to properly clean the wellbore. At TD, pump rate and rotation will be maximized and tripping will not begin until shakers flow clean. Production casing will be circulated prior to cementing to ensure a prepared wellbore for cement.