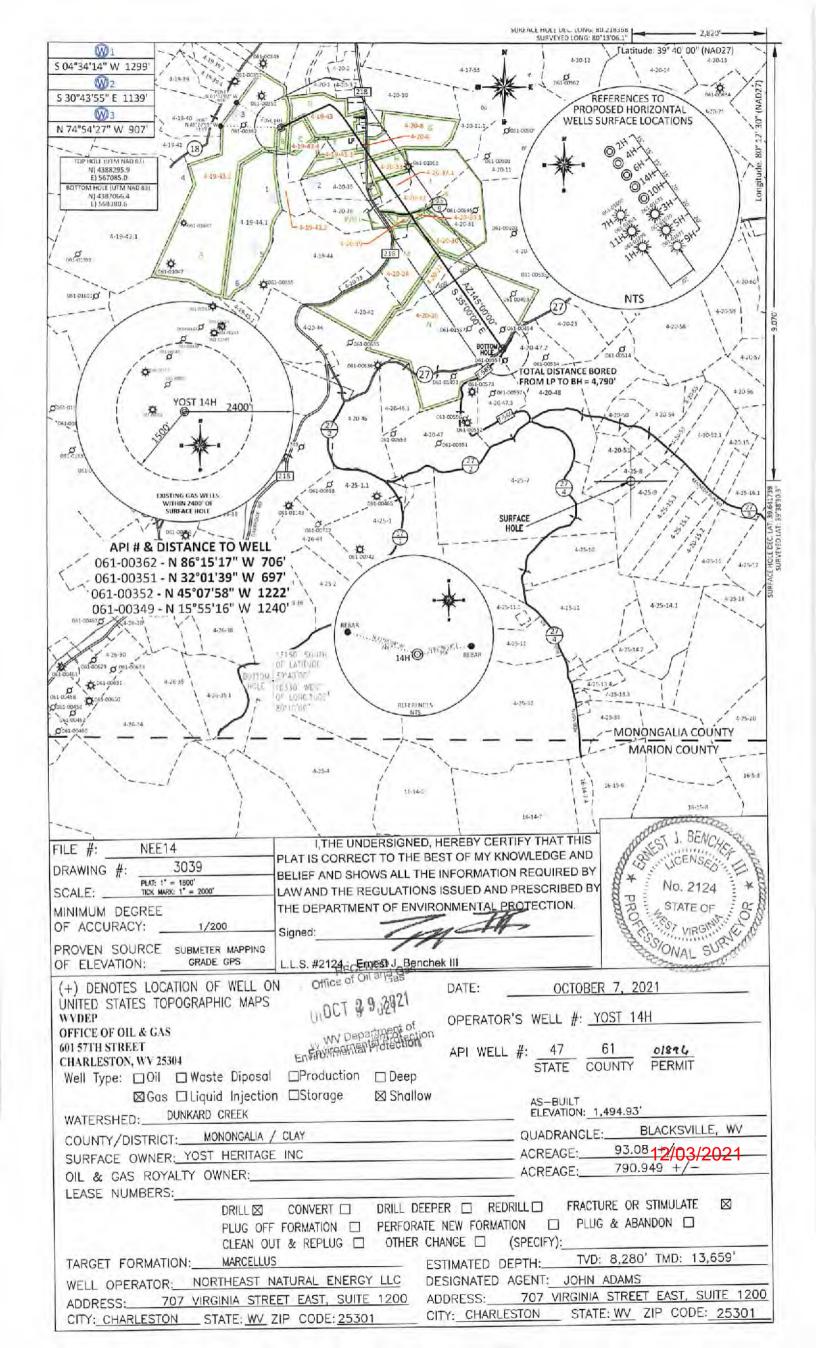

API NO. 47-706 1 0 1 8 9 6
OPERATOR WELL NO. 14H
Well Pad Name: Yost

# STATE OF WEST VIRGINIA DEPARTMENT OF ENVIRONMENTAL PROTECTION, OFFICE OF OIL AND GAS WELL WORK PERMIT APPLICATION

| 1) Well Operator: Northeast Natu                                    | ıral Energy LLC   | 494498281           | Monongalia                    | Clay         | Blacksville                                  |
|---------------------------------------------------------------------|-------------------|---------------------|-------------------------------|--------------|----------------------------------------------|
|                                                                     |                   | Operator ID         | County                        | District     | Quadrangle                                   |
| 2) Operator's Well Number: 14h                                      | 1                 | Well Pa             | d Name: Yost                  |              |                                              |
| 3) Farm Name/Surface Owner:                                         | Yost Heritage In  | C Public Ro         | ad Access: Day                | brook Roa    | d/218                                        |
| 4) Elevation, current ground:                                       | 1,494' El         | evation, proposed   | post-constructi               | on: 1,494'   |                                              |
| 5) Well Type (a) Gas X                                              | Oil <u>N</u> A    | Und                 | lerground Storag              | ge <u>NA</u> | <u> </u>                                     |
| Other NA                                                            |                   |                     |                               |              |                                              |
| (b)If Gas Shal                                                      | low X             | Deep                | NA                            |              |                                              |
| Hori                                                                | zontal X          |                     |                               |              |                                              |
| 6) Existing Pad: Yes or No Yes                                      |                   |                     | _                             |              |                                              |
| 7) Proposed Target Formation(s)<br>Marcellus, 8,280', 103', 3600 Ps |                   | ipated Thickness    | and Expected P                | ressure(s):  |                                              |
| 8) Proposed Total Vertical Depth                                    | a: 8,280'         |                     |                               |              |                                              |
| 9) Formation at Total Vertical De                                   |                   | S                   |                               |              |                                              |
| 10) Proposed Total Measured De                                      | epth: 13,659'     |                     | _                             |              | ✓                                            |
| 11) Proposed Horizontal Leg Ler                                     | ngth: 4,790'      |                     | _                             |              | <i></i>                                      |
| 12) Approximate Fresh Water St                                      | rata Depths:      | 1,378'              |                               |              | V                                            |
| 13) Method to Determine Fresh                                       | Water Depths: _   | Orillers log from   | offset wells $\int_{u_1}^{R}$ | ut 47-01     | el-01801 V                                   |
| 14) Approximate Saltwater Dept                                      | hs: 2,410'        |                     | ·                             |              | J                                            |
| 15) Approximate Coal Seam Dep                                       | oths: 320', 712'  |                     |                               |              | J                                            |
| 16) Approximate Depth to Possil                                     | ole Void (coal mi | ine, karst, other): | NA                            |              | DEOFINES                                     |
| 17) Does Proposed well location                                     | contain coal sear | ms                  |                               |              | RECEIVED<br>Office of Oil and Gas            |
| directly overlying or adjacent to                                   |                   | Yes                 | No                            | X            | OCT 29 2021                                  |
| (a) If Yes, provide Mine Info:                                      | Name:             |                     |                               | E            | WV Department of<br>invironmental Protection |
|                                                                     | Depth:            |                     |                               |              |                                              |
|                                                                     | Seam:             |                     |                               |              |                                              |
|                                                                     | Owner:            |                     |                               |              |                                              |

\*Note: Attach additional sheets as needed.

|            |                       |             | YOST 14H AREA          | OF REVIEW         |                    |           |     |                  |
|------------|-----------------------|-------------|------------------------|-------------------|--------------------|-----------|-----|------------------|
| API Number | Well Name             | Well Number | Operator               | Latitude (NAD 83) | Longitude (NAD 83) | TMP       | TVD | Comments         |
| 061-01063  | J L & P D Foley       | NA          | Consolidation Coal Co. | 39.639921         | -80.209631         | 4-20-32   | NA  | Plugged 6/5/92   |
| 061-00494  | Delbert & Lola Ammons | 6           | East Resources Inc.    | 39.631631         | -80.203195         | 4-20-26   | NA  | Plugged 10/18/05 |
| 061-00554  | James Eddy            | 2           | HG Energy LLC          | 39.630031         | -80.203021         | 4-20-47.2 | NA  | Plugged 8/18/14  |
| 061-01597  | Randy & Vicky Ammons  | 3           | East Resources Inc.    | 39.631673         | -80.205443         | 4-20-26   | NA  | Plugged 10/1/09  |

## 12/03/2021

| FILE #:NEE14 | DATE: OCTOBER 7, 2021           |
|--------------|---------------------------------|
| DRAWING #:   | OPERATOR'S WELL #: YOST 14H     |
| SCALE:N/A    | API WELL #: 47 61 COUNTY PERMIT |