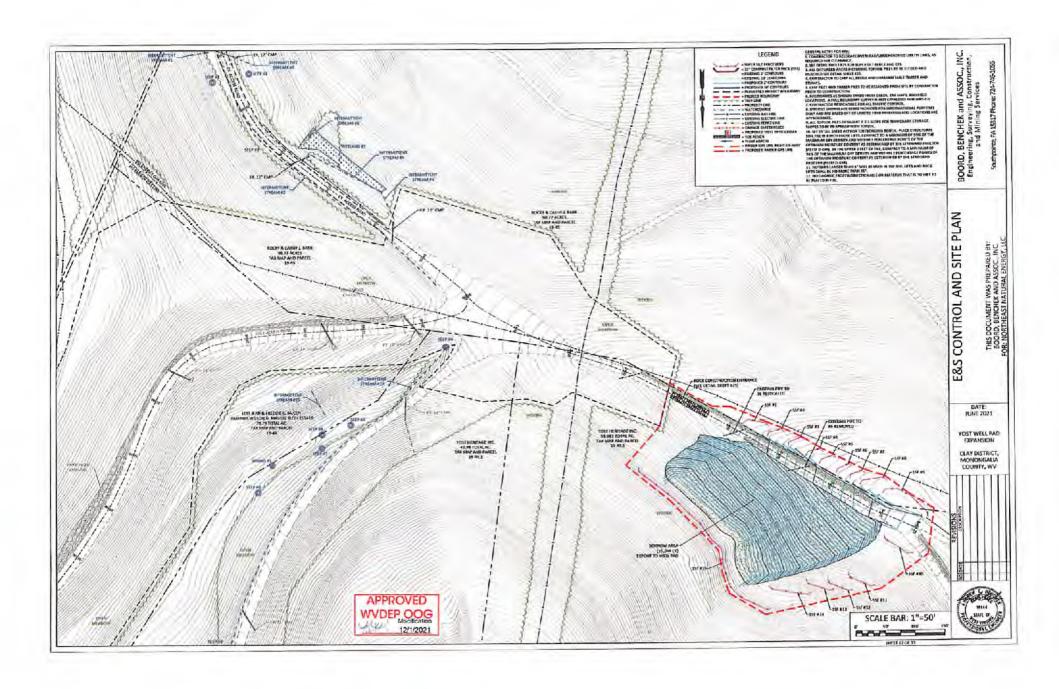

21) Total Area to be disturbed, including roads, stockpile area, pits, etc., (acres): 31.12

RECEIVED
Office of Oil and Gas

22) Area to be disturbed for well pad only, less access road (acres): 10.4

OCT **29 2021** 

23) Describe centralizer placement for each casing string:

WV Department of Environmental Protection

Surface: shoe track & every 3rd joint to surface Intermediate: shoe track & every 3rd joint to surface

Production: Rigid bow centralizers at shoe track & every other joint in the lateral to KOP. Bow springs

from KOP to surface every third joint.

24) Describe all cement additives associated with each cement type:

Surface string cement will be a Type 1 + Max 3% bwoc Calcium Chloride Fresh Water blend. Intermediate string cement will be a Type 1 Cement + Max 3% bwoc Calcium Chloride + Fresh Water. Production string cement will be (50:50) Poz (Fly Ash):Type I Cement with a gas migration additive.

25) Proposed borehole conditioning procedures:

Surface & intermediate on air will utilize high volumetric flow rates of air to ensure the wellbore is clean prior to TOH.

Production section will utilize synthetic oil based drilling mud to properly clean the wellbore. At TD, pump rate and rotation will be maximized and tripping will not begin until shakers flow clean. Production casing will be circulated prior to cementing to ensure a prepared wellbore for cement.