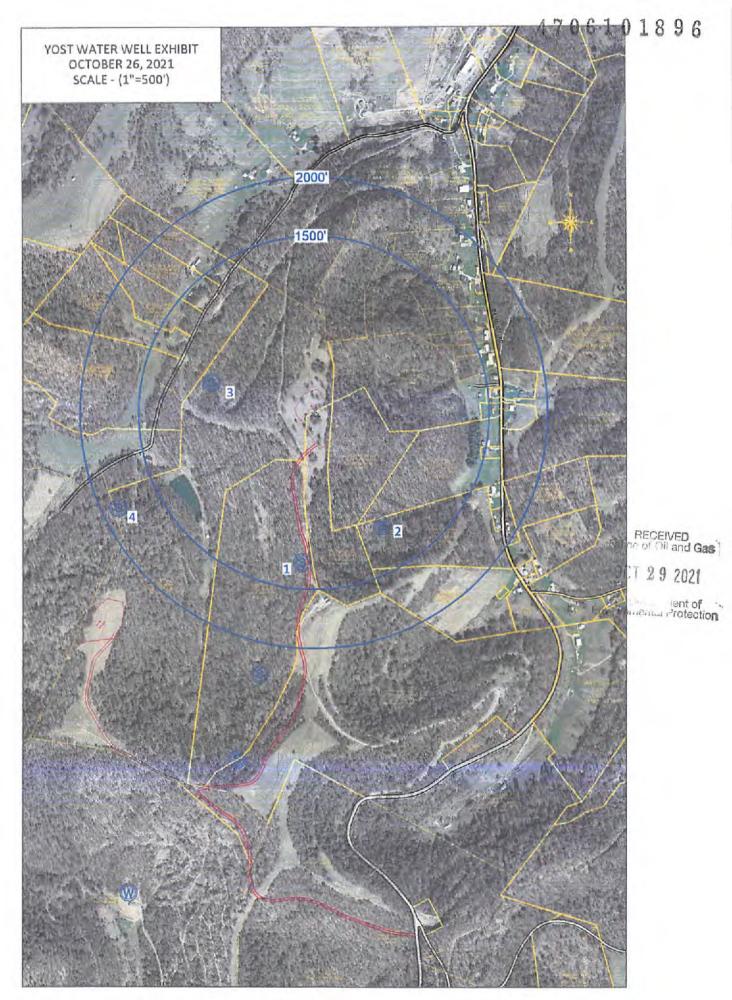

#### CONDITIONS

- This proposed activity may require permit coverage from the United States Army Corps of Engineers (USACE). Through this permit, you are hereby being advised to consult with USACE regarding this proposed activity.
- 2. If the operator encounters an unanticipated void, or an anticipated void at an unanticipated depth, the operator shall notify the inspector within 24 hours. Modifications to the casing program may be necessary to comply with W. Va. Code § 22-6A-5a (12), which requires drilling to a minimum depth of thirty feet below the bottom of the void, and installing a minimum of twenty (20) feet of casing. Under no circumstance should the operator drill more than one hundred (100) feet below the bottom of the void or install less than twenty (20) feet of casing below the bottom of the void.
- 3. When compacting fills, each lift before compaction shall not be more than 12 inches in height, and the moisture content of the fill material shall be within limits as determined by the Standard Proctor Density test of the actual soils used in specific engineered fill, ASTM D698, Standard Test Method for Laboratory Compaction Characteristics of Soil Using Standard Effort, to achieve 95 % compaction of the optimum density. Each lift shall be tested for compaction, with a minimum of two tests per lift per acre of fill. All test results shall be maintained on site and available for review.
- 4. Operator shall install signage per § 22-6A-8g (6) (B) at all source water locations included in their approved water management plan within 24 hours of water management plan activation.
- 5. Oil and gas water supply wells will be registered with the Office of Oil and Gas and all such wells will be constructed and plugged in accordance with the standards of the Bureau for Public Health set forth in its Legislative rule entitled Water Well Regulations, 64 C.S.R. 19. Operator is to contact the Bureau of Public Health regarding permit requirements. In lieu of plugging, the operator may transfer the well to the surface owner upon agreement of the parties. All drinking water wells within fifteen hundred feet of the water supply well shall be flow tested by the operator upon request of the drinking well owner prior to operating the water supply well.
- 6. Pursuant to the requirements pertaining to the sampling of domestic water supply wells/springs the operator shall, no later than thirty (30) days after receipt of analytical data provide a written copy to the Chief and any of the users who may have requested such analyses.
- 7. 24 hours prior to the initiation of the completion process the operator shall notify the Chief or his designee.
- 8. During the completion process the operator shall monitor annular pressures and report any anomaly noticed to the chief or his designee immediately.
- 9. If any explosion or other accident causing loss of life or serious personal injury occurs in or about a well or well work on a well, the well operator or its contractor shall give notice, stating the particulars of the explosion or accident, to the oil and gas inspector and the Chief, within 24 hours of said accident.
- 10. During the casing and cementing process, in the event cement does not return to the surface, the oil and gas inspector shall be notified within 24 hours.