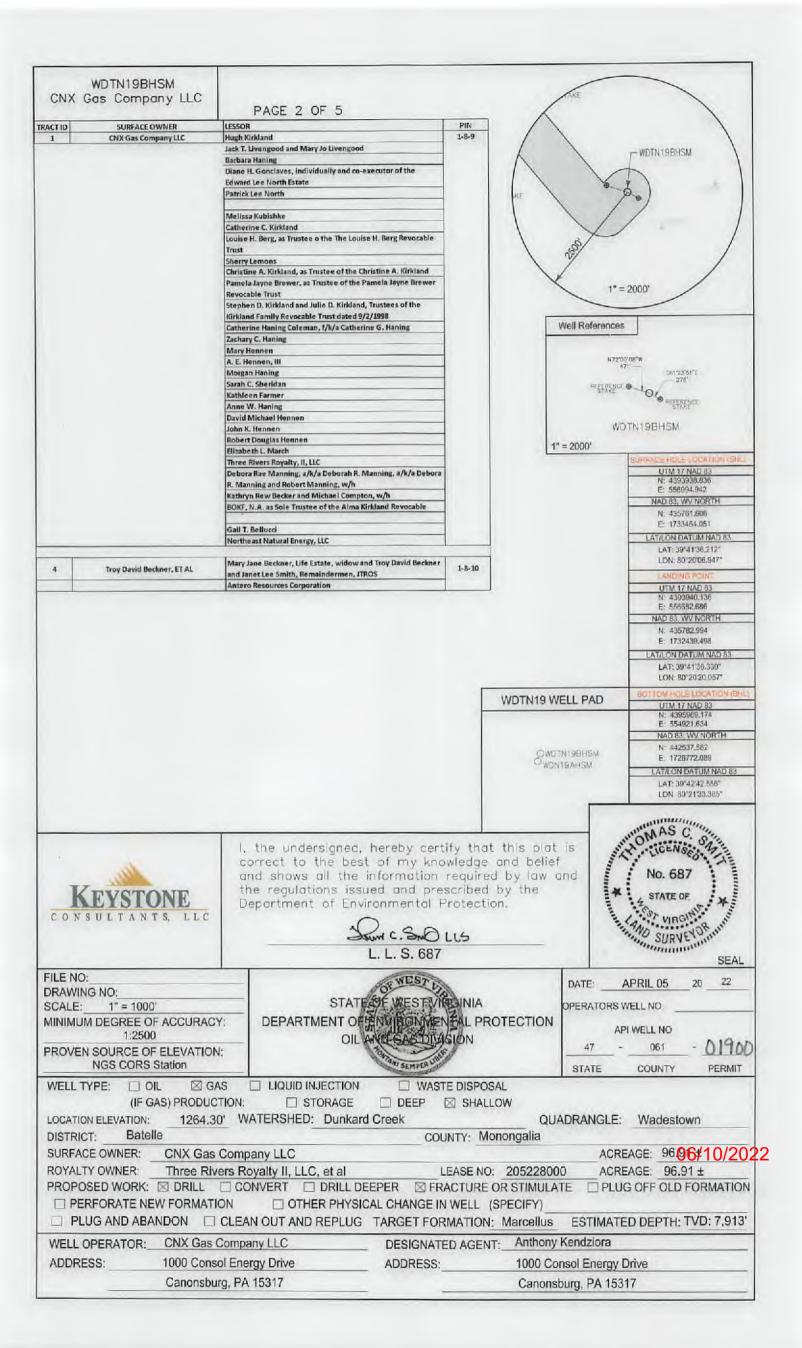

Operator's Well Number: WDTN19BHSM Farm Name: CNX GAS COMPANY LLC U.S. WELL NUMBER: 47-061-01900-00-00 Horizontal 6A New Drill Date Issued: 6/6/2022

Promoting a healthy environment.

**API Number:** 

4706101900

S -0 Ser. 9 0 0

API NO.447 0 6.101900 OPERATOR WELL NO. WDTN19BHSM

Well Pad Name: WDTN19

## STATE OF WEST VIRGINIA DEPARTMENT OF ENVIRONMENTAL PROTECTION, OFFICE OF OIL AND GAS WELL WORK PERMIT APPLICATION

| Operator ID         County         District         Quadrangle           2) Operator's Well Number:         WDTN19BHSM         Well Pad Name:         WDTN19           3) Farm Name/Surface Owner:         CNX Gas Company LLC         Public Road Access:         Wise Run Road/CR6           4) Elevation, current ground:         1264.30         Elevation, proposed post-construction:         1264.30           5) Well Type         (a) Gas         X         Oil         Underground Storage           0 Other                                                                                                                                                                                                                                                                                                                                                                                                                                                                                                                                                                                                                                                                                                                                        | 1) Well Operator: CN    | IX Gas Co       | ompany L          | LC     | 494458046           | Monongalia       | Batelle                         | Wadestown                             |
|---------------------------------------------------------------------------------------------------------------------------------------------------------------------------------------------------------------------------------------------------------------------------------------------------------------------------------------------------------------------------------------------------------------------------------------------------------------------------------------------------------------------------------------------------------------------------------------------------------------------------------------------------------------------------------------------------------------------------------------------------------------------------------------------------------------------------------------------------------------------------------------------------------------------------------------------------------------------------------------------------------------------------------------------------------------------------------------------------------------------------------------------------------------------------------------------------------------------------------------------------------------|-------------------------|-----------------|-------------------|--------|---------------------|------------------|---------------------------------|---------------------------------------|
| 3) Farm Name/Surface Owner:       CNX Gas Company LLC       Public Road Access:       Wise Run Road/CR6         4) Elevation, current ground:       1264.30       Elevation, proposed post-construction:       1264.30         5) Well Type       (a) Gas       X       Oil                                                                                                                                                                                                                                                                                                                                                                                                                                                                                                                                                                                                                                                                                                                                                                                                                                                                                                                                                                                   |                         |                 |                   |        | Operator ID         | County           | District                        | Quadrangle                            |
| 4) Elevation, current ground:       1264.30       Elevation, proposed post-construction:       1264.30         5) Well Type       (a) Gas       x       Oil       Underground Storage         Other                                                                                                                                                                                                                                                                                                                                                                                                                                                                                                                                                                                                                                                                                                                                                                                                                                                                                                                                                                                                                                                           | 2) Operator's Well Nu   | mber: <u>WD</u> | TN19BHS           | SM     | Well Pad            | Name: WDT        | N19                             |                                       |
| 5) Well Type (a) Gas x       Oil       Underground Storage         Other                                                                                                                                                                                                                                                                                                                                                                                                                                                                                                                                                                                                                                                                                                                                                                                                                                                                                                                                                                                                                                                                                                                                                                                      | 3) Farm Name/Surface    | Owner: <u>C</u> | CNX Gas C         | ompan  | VLLC Public Road    | d Access: Wise   | e Run Roa                       | d/CR6                                 |
| Other                                                                                                                                                                                                                                                                                                                                                                                                                                                                                                                                                                                                                                                                                                                                                                                                                                                                                                                                                                                                                                                                                                                                                                                                                                                         | 4) Elevation, current g | round: <u>1</u> | 264.30            | Ele    | evation, proposed p | oost-constructio | on: 1264.3                      | 80                                    |
| (b)If Gas       Shallow       x       Deep         Horizontal       x                                                                                                                                                                                                                                                                                                                                                                                                                                                                                                                                                                                                                                                                                                                                                                                                                                                                                                                                                                                                                                                                                                                                                                                         | 5) Well Type (a) Gas    | s <u>x</u>      | (                 | Dil    | Unde                | rground Storag   | ,e                              | · · · · · · · · · · · · · · · · · · · |
| Horizontal ×         6) Existing Pad: Yes or No       Yes         7) Proposed Target Formation(s), Depth(s), Anticipated Thickness and Expected Pressure(s):         Target formation is Marcellus Shale @ 7880' - 7930'TVD, 50' thick, expected formation pressure ~4600 psi         8) Proposed Total Vertical Depth:       7913'TVD at TD, depending on formation dip         9) Formation at Total Vertical Depth:       Marcellus Shale (will not penetrate Onondaga)         10) Proposed Total Measured Depth:       17,205' MD at TD         11) Proposed Horizontal Leg Length:       8,818'         12) Approximate Fresh Water Strata Depths:       125', 584', 845', 933', 938'         13) Method to Determine Fresh Water Depths:       2,419', 2,509', 3,139'         15) Approximate Coal Seam Depths:       708'-711', 966'-972', 1029-1031, 1054'-1059', 1060'-1068'         16) Approximate Depth to Possible Void (coal mine, karst, other):       None Anticipated         17) Does Proposed well location contain coal seams directly overlying or adjacent to an active mine?       Yes       No ×         (a) If Yes, provide Mine Info:       Same:       See mine map       MAY 31 2022         Seam:       MAY 31 2022       Seam: | Other                   |                 |                   |        |                     |                  |                                 |                                       |
| 6) Existing Pad: Yes or No       Yes         7) Proposed Target Formation(s), Depth(s), Anticipated Thickness and Expected Pressure(s):         Target formation is Marcellus Shale @ 7880' - 7930'TVD, 50' thick, expected formation pressure ~4600 psi         8) Proposed Total Vertical Depth:       7913'TVD at TD, depending on formation dip         9) Formation at Total Vertical Depth:       Marcellus Shale (will not penetrate Onondaga)         10) Proposed Total Measured Depth:       17,205' MD at TD         11) Proposed Horizontal Leg Length:       8,818'         12) Approximate Fresh Water Strata Depths:       125', 584', 845', 933', 938'         13) Method to Determine Fresh Water Depths:       Offset Well Information         14) Approximate Coal Seam Depths:       708'-711', 966'-972', 1029-1031, 1054'-1059', 1060'-1068'         16) Approximate Depth to Possible Void (coal mine, karst, other):       None Anticipated         17) Does Proposed well location contain coal seams directly overlying or adjacent to an active mine?       Yes       No         (a) If Yes, provide Mine Info:       Name:       see mine map       Offsee Oill and Gaes         Depth:                                           | (b)If G                 | as Shall        | low <u>x</u>      |        | Deep                |                  |                                 |                                       |
| 7) Proposed Target Formation(s), Depth(s), Anticipated Thickness and Expected Pressure(s):         Target formation is Marcellus Shale @ 7880' - 7930'TVD, 50' thick, expected formation pressure ~4600 psi         8) Proposed Total Vertical Depth:       7913'TVD at TD, depending on formation dip         9) Formation at Total Vertical Depth:       Marcellus Shale (will not penetrate Onondaga)         10) Proposed Total Measured Depth:       17,205' MD at TD         11) Proposed Horizontal Leg Length:       8,818'         12) Approximate Fresh Water Strata Depths:       125', 584', 845', 933', 938'         13) Method to Determine Fresh Water Depths:       Offset Well Information         14) Approximate Saltwater Depths:       2,419', 2,509', 3,139'         15) Approximate Coal Seam Depths:       708'-711', 966'-972', 1029-1031, 1054'-1059', 1060'-1068'         16) Approximate Depth to Possible Void (coal mine, karst, other):       None Anticipated         17) Does Proposed well location contain coal seams directly overlying or adjacent to an active mine?       Yes       No X         (a) If Yes, provide Mine Info:       See mine map       MAY 31 2022       Seam:                                       |                         | Horiz           | zontal <u>×</u>   |        |                     |                  |                                 |                                       |
| Target formation is Marcellus Shale @ 7880' - 7930'TVD, 50' thick, expected formation pressure ~4600 psi         8) Proposed Total Vertical Depth:       7913'TVD at TD, depending on formation dip         9) Formation at Total Vertical Depth:       Marcellus Shale (will not penetrate Onondaga)         10) Proposed Total Measured Depth:       17,205' MD at TD         11) Proposed Horizontal Leg Length:       8,818'         12) Approximate Fresh Water Strata Depths:       125', 584', 845', 933', 938'         13) Method to Determine Fresh Water Depths:       0ffset Well Information         14) Approximate Coal Seam Depths:       708'-711', 966'-972', 1029-1031, 1054'-1059', 1060'-1068'         16) Approximate Depth to Possible Void (coal mine, karst, other):       None Anticipated         17) Does Proposed well location contain coal seams directly overlying or adjacent to an active mine?       Yes       No X         (a) If Yes, provide Mine Info:       Name:       See mine map       0ffsee MAY 3 1 2022         Seam:       Seam:       Seam:       Seam:                                                                                                                                                       | 6) Existing Pad: Yes of | r No Yes        |                   |        |                     |                  |                                 |                                       |
| 8) Proposed Total Vertical Depth:       7913'TVD at TD, depending on formation dip         9) Formation at Total Vertical Depth:       Marcellus Shale (will not penetrate Onondaga)         10) Proposed Total Measured Depth:       17,205' MD at TD         11) Proposed Horizontal Leg Length:       8,818'         12) Approximate Fresh Water Strata Depths:       125', 584', 845', 933', 938'         13) Method to Determine Fresh Water Depths:       Offset Well Information         14) Approximate Saltwater Depths:       2,419', 2,509', 3,139'         15) Approximate Coal Seam Depths:       708'-711', 966'-972', 1029-1031, 1054'-1059', 1060'-1068'         16) Approximate Depth to Possible Void (coal mine, karst, other):       None Anticipated         17) Does Proposed well location contain coal seams directly overlying or adjacent to an active mine?       Yes       No X         (a) If Yes, provide Mine Info:       Name:       See mine map       Offsee Ofil and Gas         Depth:       MAY 31 2022                                                                                                                                                                                                                  | •                       |                 |                   |        | -                   | -                |                                 | ~4600 psi                             |
| 9) Formation at Total Vertical Depth:       Marcellus Shale (will not penetrate Onondaga)         10) Proposed Total Measured Depth:       17,205' MD at TD         11) Proposed Horizontal Leg Length:       8,818'         12) Approximate Fresh Water Strata Depths:       125', 584', 845', 933', 938'         13) Method to Determine Fresh Water Depths:       0ffset Well Information         14) Approximate Saltwater Depths:       2,419', 2,509', 3,139'         15) Approximate Coal Seam Depths:       708'-711', 966'-972', 1029-1031, 1054'-1059', 1060'-1068'         16) Approximate Depth to Possible Void (coal mine, karst, other):       None Anticipated         17) Does Proposed well location contain coal seams directly overlying or adjacent to an active mine?       Yes       No X         (a) If Yes, provide Mine Info:       Name:       See mine map       RECEIVED office of Oil and Gass         Depth:       MAY 31 2022       Seam:                                                                                                                                                                                                                                                                                     |                         |                 |                   |        |                     |                  |                                 |                                       |
| 10) Proposed Total Measured Depth:       17,205' MD at TD         11) Proposed Horizontal Leg Length:       8,818'         12) Approximate Fresh Water Strata Depths:       125', 584', 845', 933', 938'         13) Method to Determine Fresh Water Depths:       Offset Well Information         14) Approximate Saltwater Depths:       2,419', 2,509', 3,139'         15) Approximate Coal Seam Depths:       708'-711', 966'-972', 1029-1031, 1054'-1059', 1060'-1068'         16) Approximate Depth to Possible Void (coal mine, karst, other):       None Anticipated         17) Does Proposed well location contain coal seams directly overlying or adjacent to an active mine?       Yes       No X         (a) If Yes, provide Mine Info:       Name:       See mine map       RECEIVED Office of Oil and Gas         Depth:       MAY 31 2022       Seam:                                                                                                                                                                                                                                                                                                                                                                                        | 8) Proposed Total Vert  | tical Depth     |                   |        |                     |                  |                                 |                                       |
| 11) Proposed Horizontal Leg Length:       8,818'         12) Approximate Fresh Water Strata Depths:       125', 584', 845', 933', 938'         13) Method to Determine Fresh Water Depths:       Offset Well Information         14) Approximate Saltwater Depths:       2,419', 2,509', 3,139'         15) Approximate Coal Seam Depths:       708'-711', 966'-972', 1029-1031, 1054'-1059', 1060'-1068'         16) Approximate Depth to Possible Void (coal mine, karst, other):       None Anticipated         17) Does Proposed well location contain coal seams directly overlying or adjacent to an active mine?       Yes       No X         (a) If Yes, provide Mine Info:       Name:       See mine map       RECEIVED Offsee of Oil and Gaes         Depth:       MAY 31 2022                                                                                                                                                                                                                                                                                                                                                                                                                                                                     | 9) Formation at Total V | Vertical De     | epth: Mai         | cellus | Shale (will not pe  | enetrate Onon    | daga)                           |                                       |
| 12) Approximate Fresh Water Strata Depths:       125', 584', 845', 933', 938'         13) Method to Determine Fresh Water Depths:       Offset Well Information         14) Approximate Saltwater Depths:       2,419', 2,509', 3,139'         15) Approximate Coal Seam Depths:       708'-711', 966'-972', 1029-1031, 1054'-1059', 1060'-1068'         16) Approximate Depth to Possible Void (coal mine, karst, other):       None Anticipated         17) Does Proposed well location contain coal seams directly overlying or adjacent to an active mine?       Yes         (a) If Yes, provide Mine Info:       Name:       See mine map         Depth:       MAY 31 2022                                                                                                                                                                                                                                                                                                                                                                                                                                                                                                                                                                               | 10) Proposed Total Me   | easured De      | pth: <u>17,</u> 2 | 205' M | D at TD             |                  |                                 | · · · · · · · · · · · · · · · · · · · |
| 12) Approximate Tresh Water Depths:       Offset Well Information         13) Method to Determine Fresh Water Depths:       2,419', 2,509', 3,139'         14) Approximate Saltwater Depths:       2,419', 2,509', 3,139'         15) Approximate Coal Seam Depths:       708'-711', 966'-972', 1029-1031, 1054'-1059', 1060'-1068'         16) Approximate Depth to Possible Void (coal mine, karst, other):       None Anticipated         17) Does Proposed well location contain coal seams directly overlying or adjacent to an active mine?       Yes       No         (a) If Yes, provide Mine Info:       Name:       See mine map       RECEIVED office of Oil and Gass         Depth:       MAY       3 1 2022       Seam:                                                                                                                                                                                                                                                                                                                                                                                                                                                                                                                          | 11) Proposed Horizont   | al Leg Len      | igth: <u>8,8</u>  | 18'    |                     |                  |                                 |                                       |
| 14) Approximate Saltwater Depths:       2,419', 2,509', 3,139'         15) Approximate Coal Seam Depths:       708'-711', 966'-972', 1029-1031, 1054'-1059', 1060'-1068'         16) Approximate Depth to Possible Void (coal mine, karst, other):       None Anticipated         17) Does Proposed well location contain coal seams directly overlying or adjacent to an active mine?       Yes       No         (a) If Yes, provide Mine Info:       Name:       See mine map       RECEIVED OTHER Gas         Depth:       MAY       3 1 2022         Seam:       Seam:                                                                                                                                                                                                                                                                                                                                                                                                                                                                                                                                                                                                                                                                                    | 12) Approximate Fresh   | n Water Str     | rata Depth        | S:     | 125', 584', 845',   | 933', 938'       |                                 |                                       |
| 15) Approximate Coal Seam Depths:       708'-711', 966'-972', 1029-1031, 1054'-1059', 1060'-1068'         16) Approximate Depth to Possible Void (coal mine, karst, other):       None Anticipated         17) Does Proposed well location contain coal seams directly overlying or adjacent to an active mine?       Yes       No         (a) If Yes, provide Mine Info:       Name:       See mine map       RECEIVED Office of Oil and Gas         Depth:       MAY       31 2022                                                                                                                                                                                                                                                                                                                                                                                                                                                                                                                                                                                                                                                                                                                                                                          | 13) Method to Determi   | ine Fresh V     | Water Dept        | hs: C  | Offset Well Inform  | ation            |                                 |                                       |
| 16) Approximate Depth to Possible Void (coal mine, karst, other):       None Anticipated         17) Does Proposed well location contain coal seams<br>directly overlying or adjacent to an active mine?       Yes       No       X         (a) If Yes, provide Mine Info:       Name:       See mine map       RECEIVED<br>Office of Oil and Gas         Depth:       MAY       31 2022                                                                                                                                                                                                                                                                                                                                                                                                                                                                                                                                                                                                                                                                                                                                                                                                                                                                      | 14) Approximate Saltv   | vater Deptł     | ns: <u>2,419</u>  | , 2,50 | 9', 3,139'          |                  |                                 |                                       |
| 16) Approximate Depth to Possible Void (coal mine, karst, other):       None Anticipated         17) Does Proposed well location contain coal seams<br>directly overlying or adjacent to an active mine?       Yes       No       X         (a) If Yes, provide Mine Info:       Name:       See mine map       RECEIVED<br>Office of Oil and Gas         Depth:       MAY       31 2022                                                                                                                                                                                                                                                                                                                                                                                                                                                                                                                                                                                                                                                                                                                                                                                                                                                                      | 15) Approximate Coal    | Seam Dep        | oths: 708'        | 711',  | 966'-972', 1029-1   | 031, 1054'-10    | 59', 1060'-                     | 1068'                                 |
| directly overlying or adjacent to an active mine? Yes No X<br>(a) If Yes, provide Mine Info: Name: see mine map                                                                                                                                                                                                                                                                                                                                                                                                                                                                                                                                                                                                                                                                                                                                                                                                                                                                                                                                                                                                                                                                                                                                               |                         |                 |                   |        |                     |                  |                                 |                                       |
| (a) If Yes, provide Mine Info:       Name:       see mine map       RECEIVED<br>Office of Oil and Gas         Depth:       MAY       3 1 2022                                                                                                                                                                                                                                                                                                                                                                                                                                                                                                                                                                                                                                                                                                                                                                                                                                                                                                                                                                                                                                                                                                                 |                         |                 |                   |        |                     | No               | x                               |                                       |
| Depth: <b>MAY 3 1</b> 2022                                                                                                                                                                                                                                                                                                                                                                                                                                                                                                                                                                                                                                                                                                                                                                                                                                                                                                                                                                                                                                                                                                                                                                                                                                    | ••••                    | -               |                   |        |                     |                  | RECEIVED                        | 25                                    |
| Seam.                                                                                                                                                                                                                                                                                                                                                                                                                                                                                                                                                                                                                                                                                                                                                                                                                                                                                                                                                                                                                                                                                                                                                                                                                                                         |                         |                 | Depth:            |        | 8 mm                | M                | AY 31 202                       | 22                                    |
|                                                                                                                                                                                                                                                                                                                                                                                                                                                                                                                                                                                                                                                                                                                                                                                                                                                                                                                                                                                                                                                                                                                                                                                                                                                               |                         |                 | Seam:             |        |                     | •                | · · · · ·                       | ·                                     |
| Owner: <u>Environmental Protection</u>                                                                                                                                                                                                                                                                                                                                                                                                                                                                                                                                                                                                                                                                                                                                                                                                                                                                                                                                                                                                                                                                                                                                                                                                                        |                         |                 | Owner:            |        |                     | Favir            | IV Department<br>ronmental Prot | ection                                |