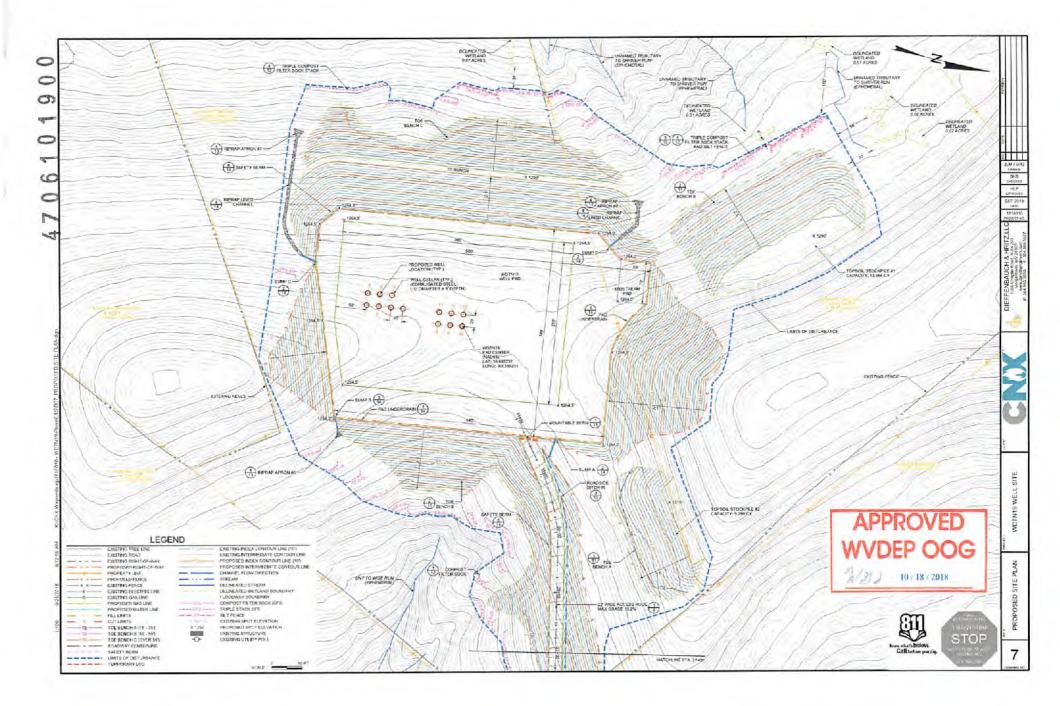

- a. A berm shall be constructed around the perimeter of the pad to contain any potential spills and storm water runoff. Berm is to be at least twenty-four inches (24") in height;
- b. Erosion control blankets shall be installed on all slopes and down gradient locations of the pad as erosion and sediment controlling BMPs;
- c. Wetlands WET01-007, WET01-008, WET01-009, WET01-011 shall be protected by triple stacked filter socks consisting of two twenty-four inch (24" filter socks and an eighteen inch (18") filter sock along with silt fence. This along with rip-rap aprons, temporary and permanent vegetative cover will prevent sediment from reaching the wetlands
- d. Disturbed areas not used for operations shall be seeded and mulched per the seeding tables in the WVDEP-OOG Erosion and Sediment Control Manual;
- e. Drill cuttings and associated drilling mud shall be disposed of in a permitted landfill;
- f. Waste generated by the flowback treatment systems shall be sent to offsite disposal at a permitted landfill;
- g. Weekly site inspections shall be conducted to monitor and maintain the integrity of the BMP storm water controls;
- h. Weekly storm water and spill prevention inspections shall be conducted focusing on storm water and spill prevention BMPs and maintenance of these BMPs;
- i. Inspections of the storm water and spill prevention measures shall be conducted after any major storm event defined as a half inch (½") rain within any twenty-four (24) hour period;
- j. Pad inspections shall be conducted no less than once a week to identify and mitigate potential deficiencies;
- k. All records from inspections shall be maintained on site for the life of the project and be available upon request.

1. Describe the proposed project location, including unique identifying names of all wetlands, and the names of perennial streams for which the waiver is sought.

The project is located West of Wise Run Road (Rd) / CR-6 in the Wadestown area of Monongalia County, WV. The proposed entrance is at 39.697803 and -80.332287 (NAD83 WVN). The limit of disturbance (LOD) of the WTN19 Well Site project is approximately 21.5 acres in size. The project includes a 2,100 foot access road, a 3.9 acre well pad, and excess material/topsoil stockpiles. The general site topography consists of a hillslope/ridgeline complex with moderately steep slopes draining generally to Wise Run & Shriver Run. Wise Run and Shriver Run are indirect tributaries to the Monongahela River, which is a traditionally navigable water (TNW). Vegetation communities include mixed deciduous forests with meadow areas in the Northeastern portions of the LOI. Wetland descriptions are provided on the attached pages.

The four wetlands as described below are located within 100' of the well pad LOD and will be protected by utilizing a combination of E&S controls listed below and under item 4.

WET01\_007: Triple Stack Compost Filter Sock, Super Silt Fence, Rip-Rap aprons Temporary and permanent vegetative cover will be located above the wetland.

WET01\_008: Triple Stack Compost Filter Sock, Super Silt Fence, Rip-Rap aprons Temporary and permanent vegetative cover will be located above the wetland.

WET01\_009: Triple Stack Compost Filter Sock, Super Silt Fence, Rip-Rap aprons Temporary and permanent vegetative cover will be located above the wetland.

WET01\_011: Triple Stack Compost Filter Sock, Super Silt Fence, Rip-Rap aprons Temporary and permanent vegetative cover will be located above the wetland.

- 4. Provide mapping, plans, specifications and design analysis for the preferred alternative to the project.
  - a. Specify in writing what additional controls, measures, devices, monitoring, etc. will be used to protect these wetlands and/or perennial streams for which the waiver is sought.