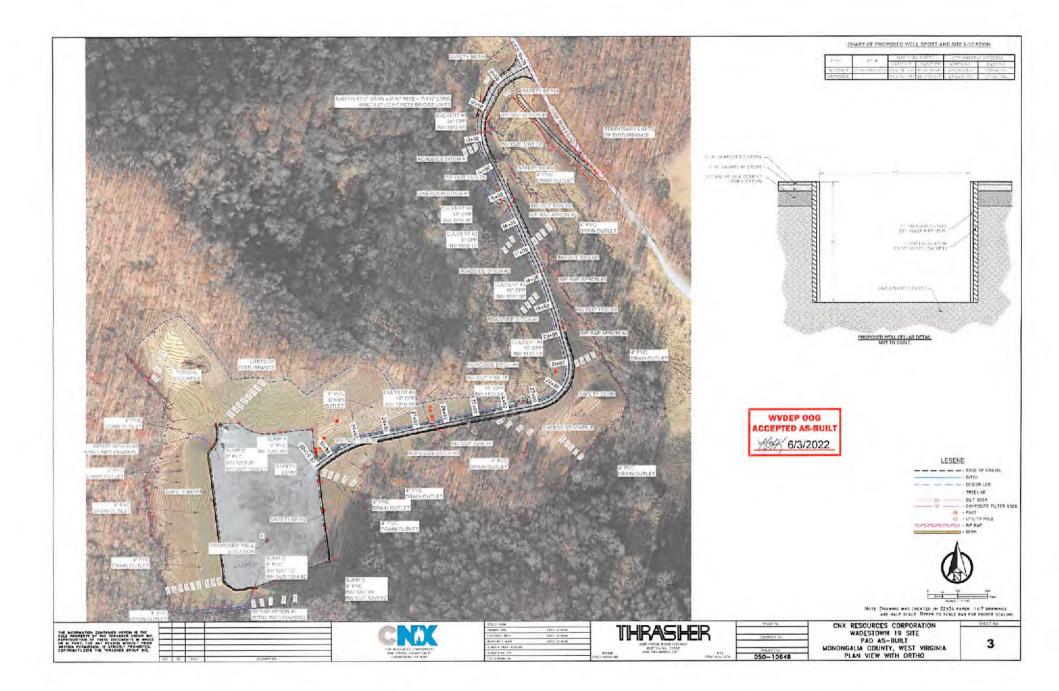

- a. A berm shall be constructed around the perimeter of the pad to contain any potential spills and storm water runoff. Berm is to be at least twenty-four inches (24") in height;
- b. Erosion control blankets shall be installed on all slopes and down gradient locations of the pad as erosion and sediment controlling BMPs;
- c. Wetlands WET01-007, WET01-008, WET01-009, WET01-011 shall be protected by triple stacked filter socks consisting of two twenty-four inch (24" filter socks and an eighteen inch (18") filter sock along with silt fence. This along with rip-rap aprons, temporary and permanent vegetative cover will prevent sediment from reaching the wetlands
- d. Disturbed areas not used for operations shall be seeded and mulched per the seeding tables in the WVDEP-OOG Erosion and Sediment Control Manual;
- e. Drill cuttings and associated drilling mud shall be disposed of in a permitted landfill;
- f. Waste generated by the flowback treatment systems shall be sent to offsite disposal at a permitted landfill;
- g. Weekly site inspections shall be conducted to monitor and maintain the integrity of the BMP storm water controls;
- h. Weekly storm water and spill prevention inspections shall be conducted focusing on storm water and spill prevention BMPs and maintenance of these BMPs;
- i. Inspections of the storm water and spill prevention measures shall be conducted after any major storm event defined as a half inch (½") rain within any twenty-four (24) hour period;
- j. Pad inspections shall be conducted no less than once a week to identify and mitigate potential deficiencies;
- k. All records from inspections shall be maintained on site for the life of the project and be available upon request.

The four wetlands as described below are located within 100' of the well pad LOD and will be protected by utilizing a combination of E&S controls listed below and under item 4.

WET01\_007: Triple Stack Compost Filter Sock, Super Silt Fence, Rip-Rap aprons Temporary and permanent vegetative cover will be located above the wetland.

WET01\_008: Triple Stack Compost Filter Sock, Super Silt Fence, Rip-Rap aprons Temporary and permanent vegetative cover will be located above the wetland.

WET01\_009: Triple Stack Compost Filter Sock, Super Silt Fence, Rip-Rap aprons Temporary and permanent vegetative cover will be located above the wetland.

WET01\_011: Triple Stack Compost Filter Sock, Super Silt Fence, Rip-Rap aprons Temporary and permanent vegetative cover will be located above the wetland.

- 4. Provide mapping, plans, specifications and design analysis for the preferred alternative to the project.
  - a. Specify in writing what additional controls, measures, devices, monitoring, etc. will be used to protect these wetlands and/or perennial streams for which the waiver is sought.