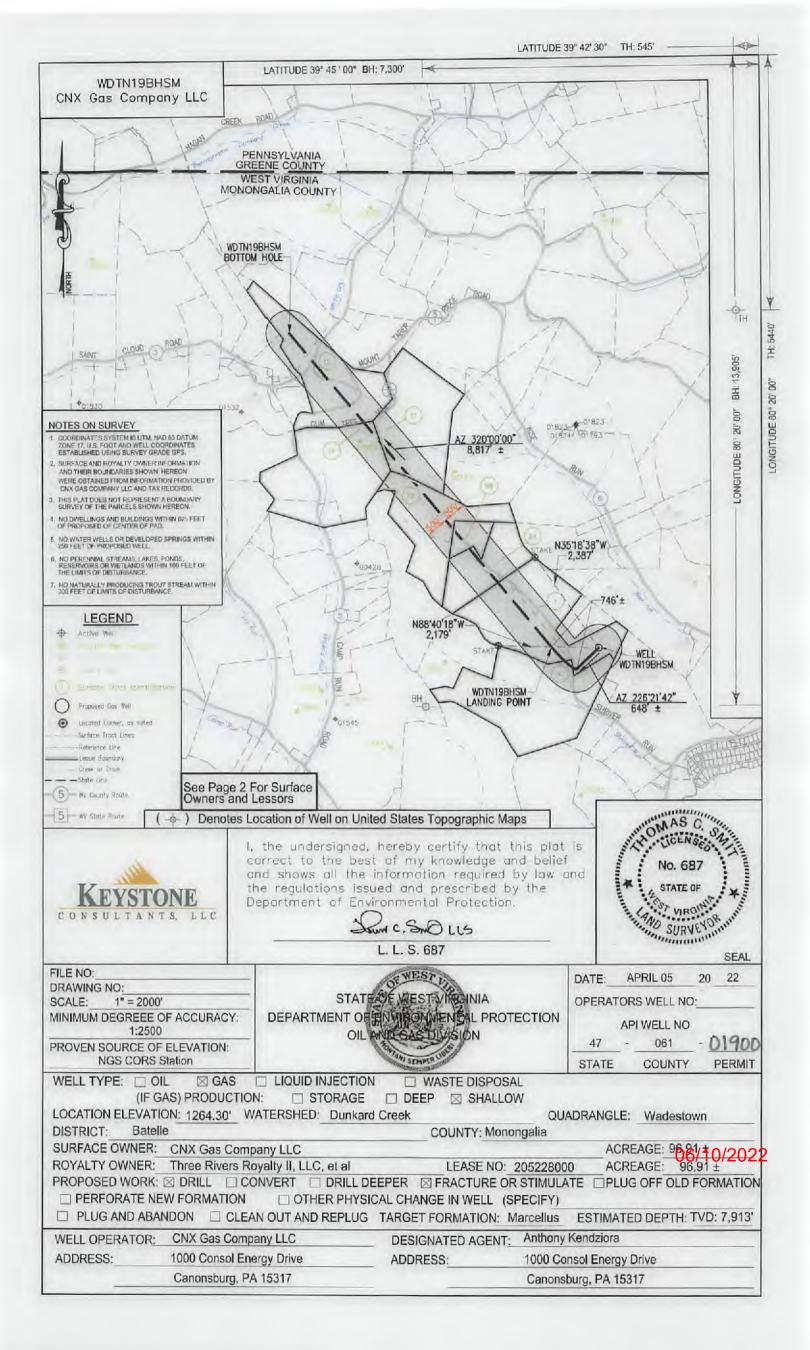

Operator's Well Number: WDTN19BHSM Farm Name: CNX GAS COMPANY LLC U.S. WELL NUMBER: 47-061-01900-00-00 Horizontal 6A New Drill Date Issued: 6/6/2022

Promoting a healthy environment.

**API Number:** 

4706101900

S -0 Ser. 9 0 0

API NO.447 0 6.101900 OPERATOR WELL NO. WDTN19BHSM

Well Pad Name: WDTN19

## STATE OF WEST VIRGINIA DEPARTMENT OF ENVIRONMENTAL PROTECTION, OFFICE OF OIL AND GAS WELL WORK PERMIT APPLICATION

| Operator ID         County         District         Quadrangle           2) Operator's Well Number:         WDTN19BHSM         Well Pad Name:         WDTN19           3) Farm Name/Surface Owner:         CNX Gas Company LLC         Public Road Access:         Wise Run Road/CR6           4) Elevation, current ground:         1264.30         Elevation, proposed post-construction:         1264.30           5) Well Type         (a) Gas         X         Oil         Underground Storage           0 Other                                                                                                                                                                                                                                                                                                                                                                                                                                                                                                                                                                                                                                                                                                                                        | 1) Well Operator: CN    | IX Gas Co       | ompany L          | LC     | 494458046           | Monongalia       | Batelle                         | Wadestown                             |
|---------------------------------------------------------------------------------------------------------------------------------------------------------------------------------------------------------------------------------------------------------------------------------------------------------------------------------------------------------------------------------------------------------------------------------------------------------------------------------------------------------------------------------------------------------------------------------------------------------------------------------------------------------------------------------------------------------------------------------------------------------------------------------------------------------------------------------------------------------------------------------------------------------------------------------------------------------------------------------------------------------------------------------------------------------------------------------------------------------------------------------------------------------------------------------------------------------------------------------------------------------------|-------------------------|-----------------|-------------------|--------|---------------------|------------------|---------------------------------|---------------------------------------|
| 3) Farm Name/Surface Owner:       CNX Gas Company LLC       Public Road Access:       Wise Run Road/CR6         4) Elevation, current ground:       1264.30       Elevation, proposed post-construction:       1264.30         5) Well Type       (a) Gas       X       Oil                                                                                                                                                                                                                                                                                                                                                                                                                                                                                                                                                                                                                                                                                                                                                                                                                                                                                                                                                                                   |                         |                 |                   |        | Operator ID         | County           | District                        | Quadrangle                            |
| 4) Elevation, current ground:       1264.30       Elevation, proposed post-construction:       1264.30         5) Well Type       (a) Gas       x       Oil       Underground Storage         Other                                                                                                                                                                                                                                                                                                                                                                                                                                                                                                                                                                                                                                                                                                                                                                                                                                                                                                                                                                                                                                                           | 2) Operator's Well Nu   | mber: <u>WD</u> | TN19BHS           | SM     | Well Pad            | Name: WDT        | N19                             |                                       |
| 5) Well Type (a) Gas x       Oil       Underground Storage         Other                                                                                                                                                                                                                                                                                                                                                                                                                                                                                                                                                                                                                                                                                                                                                                                                                                                                                                                                                                                                                                                                                                                                                                                      | 3) Farm Name/Surface    | Owner: <u>C</u> | CNX Gas C         | ompan  | VLLC Public Road    | d Access: Wise   | e Run Roa                       | d/CR6                                 |
| Other                                                                                                                                                                                                                                                                                                                                                                                                                                                                                                                                                                                                                                                                                                                                                                                                                                                                                                                                                                                                                                                                                                                                                                                                                                                         | 4) Elevation, current g | round: <u>1</u> | 264.30            | Ele    | evation, proposed p | oost-constructio | on: 1264.3                      | 80                                    |
| (b)If Gas       Shallow       x       Deep         Horizontal       x                                                                                                                                                                                                                                                                                                                                                                                                                                                                                                                                                                                                                                                                                                                                                                                                                                                                                                                                                                                                                                                                                                                                                                                         | 5) Well Type (a) Gas    | s <u>x</u>      | (                 | Dil    | Unde                | rground Storag   | ,e                              | · · · · · · · · · · · · · · · · · · · |
| Horizontal ×         6) Existing Pad: Yes or No       Yes         7) Proposed Target Formation(s), Depth(s), Anticipated Thickness and Expected Pressure(s):         Target formation is Marcellus Shale @ 7880' - 7930'TVD, 50' thick, expected formation pressure ~4600 psi         8) Proposed Total Vertical Depth:       7913'TVD at TD, depending on formation dip         9) Formation at Total Vertical Depth:       Marcellus Shale (will not penetrate Onondaga)         10) Proposed Total Measured Depth:       17,205' MD at TD         11) Proposed Horizontal Leg Length:       8,818'         12) Approximate Fresh Water Strata Depths:       125', 584', 845', 933', 938'         13) Method to Determine Fresh Water Depths:       2,419', 2,509', 3,139'         15) Approximate Coal Seam Depths:       708'-711', 966'-972', 1029-1031, 1054'-1059', 1060'-1068'         16) Approximate Depth to Possible Void (coal mine, karst, other):       None Anticipated         17) Does Proposed well location contain coal seams directly overlying or adjacent to an active mine?       Yes       No ×         (a) If Yes, provide Mine Info:       Same:       See mine map       MAY 31 2022         Seam:       MAY 31 2022       Seam: | Other                   |                 |                   |        |                     |                  |                                 |                                       |
| 6) Existing Pad: Yes or No       Yes         7) Proposed Target Formation(s), Depth(s), Anticipated Thickness and Expected Pressure(s):         Target formation is Marcellus Shale @ 7880' - 7930'TVD, 50' thick, expected formation pressure ~4600 psi         8) Proposed Total Vertical Depth:       7913'TVD at TD, depending on formation dip         9) Formation at Total Vertical Depth:       Marcellus Shale (will not penetrate Onondaga)         10) Proposed Total Measured Depth:       17,205' MD at TD         11) Proposed Horizontal Leg Length:       8,818'         12) Approximate Fresh Water Strata Depths:       125', 584', 845', 933', 938'         13) Method to Determine Fresh Water Depths:       Offset Well Information         14) Approximate Coal Seam Depths:       708'-711', 966'-972', 1029-1031, 1054'-1059', 1060'-1068'         16) Approximate Depth to Possible Void (coal mine, karst, other):       None Anticipated         17) Does Proposed well location contain coal seams directly overlying or adjacent to an active mine?       Yes       No         (a) If Yes, provide Mine Info:       Name:       see mine map       Offsee Oill and Gaes         Depth:                                           | (b)If G                 | as Shall        | low <u>x</u>      |        | Deep                |                  |                                 |                                       |
| 7) Proposed Target Formation(s), Depth(s), Anticipated Thickness and Expected Pressure(s):         Target formation is Marcellus Shale @ 7880' - 7930'TVD, 50' thick, expected formation pressure ~4600 psi         8) Proposed Total Vertical Depth:       7913'TVD at TD, depending on formation dip         9) Formation at Total Vertical Depth:       Marcellus Shale (will not penetrate Onondaga)         10) Proposed Total Measured Depth:       17,205' MD at TD         11) Proposed Horizontal Leg Length:       8,818'         12) Approximate Fresh Water Strata Depths:       125', 584', 845', 933', 938'         13) Method to Determine Fresh Water Depths:       Offset Well Information         14) Approximate Saltwater Depths:       2,419', 2,509', 3,139'         15) Approximate Coal Seam Depths:       708'-711', 966'-972', 1029-1031, 1054'-1059', 1060'-1068'         16) Approximate Depth to Possible Void (coal mine, karst, other):       None Anticipated         17) Does Proposed well location contain coal seams directly overlying or adjacent to an active mine?       Yes       No X         (a) If Yes, provide Mine Info:       See mine map       MAY 31 2022       Seam:                                       |                         | Horiz           | zontal <u>×</u>   |        |                     |                  |                                 |                                       |
| Target formation is Marcellus Shale @ 7880' - 7930'TVD, 50' thick, expected formation pressure ~4600 psi         8) Proposed Total Vertical Depth:       7913'TVD at TD, depending on formation dip         9) Formation at Total Vertical Depth:       Marcellus Shale (will not penetrate Onondaga)         10) Proposed Total Measured Depth:       17,205' MD at TD         11) Proposed Horizontal Leg Length:       8,818'         12) Approximate Fresh Water Strata Depths:       125', 584', 845', 933', 938'         13) Method to Determine Fresh Water Depths:       0ffset Well Information         14) Approximate Coal Seam Depths:       708'-711', 966'-972', 1029-1031, 1054'-1059', 1060'-1068'         16) Approximate Depth to Possible Void (coal mine, karst, other):       None Anticipated         17) Does Proposed well location contain coal seams directly overlying or adjacent to an active mine?       Yes       No X         (a) If Yes, provide Mine Info:       Name:       See mine map       0ffsee MAY 3 1 2022         Seam:       Seam:       Seam:       Seam:                                                                                                                                                       | 6) Existing Pad: Yes of | r No Yes        |                   |        |                     |                  |                                 |                                       |
| 8) Proposed Total Vertical Depth:       7913'TVD at TD, depending on formation dip         9) Formation at Total Vertical Depth:       Marcellus Shale (will not penetrate Onondaga)         10) Proposed Total Measured Depth:       17,205' MD at TD         11) Proposed Horizontal Leg Length:       8,818'         12) Approximate Fresh Water Strata Depths:       125', 584', 845', 933', 938'         13) Method to Determine Fresh Water Depths:       Offset Well Information         14) Approximate Saltwater Depths:       2,419', 2,509', 3,139'         15) Approximate Coal Seam Depths:       708'-711', 966'-972', 1029-1031, 1054'-1059', 1060'-1068'         16) Approximate Depth to Possible Void (coal mine, karst, other):       None Anticipated         17) Does Proposed well location contain coal seams directly overlying or adjacent to an active mine?       Yes       No X         (a) If Yes, provide Mine Info:       Name:       See mine map       Offsee Ofil and Gas         Depth:       MAY 31 2022                                                                                                                                                                                                                  | •                       |                 |                   |        | -                   | -                |                                 | ~4600 psi                             |
| 9) Formation at Total Vertical Depth:       Marcellus Shale (will not penetrate Onondaga)         10) Proposed Total Measured Depth:       17,205' MD at TD         11) Proposed Horizontal Leg Length:       8,818'         12) Approximate Fresh Water Strata Depths:       125', 584', 845', 933', 938'         13) Method to Determine Fresh Water Depths:       0ffset Well Information         14) Approximate Saltwater Depths:       2,419', 2,509', 3,139'         15) Approximate Coal Seam Depths:       708'-711', 966'-972', 1029-1031, 1054'-1059', 1060'-1068'         16) Approximate Depth to Possible Void (coal mine, karst, other):       None Anticipated         17) Does Proposed well location contain coal seams directly overlying or adjacent to an active mine?       Yes       No X         (a) If Yes, provide Mine Info:       Name:       See mine map       RECEIVED office of Oil and Gass         Depth:       MAY 31 2022       Seam:                                                                                                                                                                                                                                                                                     |                         |                 |                   |        |                     |                  |                                 |                                       |
| 10) Proposed Total Measured Depth:       17,205' MD at TD         11) Proposed Horizontal Leg Length:       8,818'         12) Approximate Fresh Water Strata Depths:       125', 584', 845', 933', 938'         13) Method to Determine Fresh Water Depths:       Offset Well Information         14) Approximate Saltwater Depths:       2,419', 2,509', 3,139'         15) Approximate Coal Seam Depths:       708'-711', 966'-972', 1029-1031, 1054'-1059', 1060'-1068'         16) Approximate Depth to Possible Void (coal mine, karst, other):       None Anticipated         17) Does Proposed well location contain coal seams directly overlying or adjacent to an active mine?       Yes       No X         (a) If Yes, provide Mine Info:       Name:       See mine map       RECEIVED Office of Oil and Gas         Depth:       MAY 31 2022       Seam:                                                                                                                                                                                                                                                                                                                                                                                        | 8) Proposed Total Vert  | tical Depth     |                   |        |                     |                  |                                 |                                       |
| 11) Proposed Horizontal Leg Length:       8,818'         12) Approximate Fresh Water Strata Depths:       125', 584', 845', 933', 938'         13) Method to Determine Fresh Water Depths:       Offset Well Information         14) Approximate Saltwater Depths:       2,419', 2,509', 3,139'         15) Approximate Coal Seam Depths:       708'-711', 966'-972', 1029-1031, 1054'-1059', 1060'-1068'         16) Approximate Depth to Possible Void (coal mine, karst, other):       None Anticipated         17) Does Proposed well location contain coal seams directly overlying or adjacent to an active mine?       Yes       No X         (a) If Yes, provide Mine Info:       Name:       See mine map       RECEIVED Offsee of Oil and Gaes         Depth:       MAY 31 2022                                                                                                                                                                                                                                                                                                                                                                                                                                                                     | 9) Formation at Total V | Vertical De     | epth: Mai         | cellus | Shale (will not pe  | enetrate Onon    | daga)                           |                                       |
| 12) Approximate Fresh Water Strata Depths:       125', 584', 845', 933', 938'         13) Method to Determine Fresh Water Depths:       Offset Well Information         14) Approximate Saltwater Depths:       2,419', 2,509', 3,139'         15) Approximate Coal Seam Depths:       708'-711', 966'-972', 1029-1031, 1054'-1059', 1060'-1068'         16) Approximate Depth to Possible Void (coal mine, karst, other):       None Anticipated         17) Does Proposed well location contain coal seams directly overlying or adjacent to an active mine?       Yes         (a) If Yes, provide Mine Info:       Name:       See mine map         Depth:       MAY 31 2022                                                                                                                                                                                                                                                                                                                                                                                                                                                                                                                                                                               | 10) Proposed Total Me   | easured De      | pth: <u>17,</u> 2 | 205' M | D at TD             |                  |                                 | · · · · · · · · · · · · · · · · · · · |
| 12) Approximate Tresh Water Depths:       Offset Well Information         13) Method to Determine Fresh Water Depths:       2,419', 2,509', 3,139'         14) Approximate Saltwater Depths:       2,419', 2,509', 3,139'         15) Approximate Coal Seam Depths:       708'-711', 966'-972', 1029-1031, 1054'-1059', 1060'-1068'         16) Approximate Depth to Possible Void (coal mine, karst, other):       None Anticipated         17) Does Proposed well location contain coal seams directly overlying or adjacent to an active mine?       Yes       No         (a) If Yes, provide Mine Info:       Name:       See mine map       RECEIVED office of Oil and Gass         Depth:       MAY       3 1 2022       Seam:                                                                                                                                                                                                                                                                                                                                                                                                                                                                                                                          | 11) Proposed Horizont   | al Leg Len      | igth: <u>8,8</u>  | 18'    |                     |                  |                                 |                                       |
| 14) Approximate Saltwater Depths:       2,419', 2,509', 3,139'         15) Approximate Coal Seam Depths:       708'-711', 966'-972', 1029-1031, 1054'-1059', 1060'-1068'         16) Approximate Depth to Possible Void (coal mine, karst, other):       None Anticipated         17) Does Proposed well location contain coal seams directly overlying or adjacent to an active mine?       Yes       No         (a) If Yes, provide Mine Info:       Name:       See mine map       RECEIVED OTHER Gas         Depth:       MAY       3 1 2022         Seam:       Seam:                                                                                                                                                                                                                                                                                                                                                                                                                                                                                                                                                                                                                                                                                    | 12) Approximate Fresh   | n Water Str     | rata Depth        | S:     | 125', 584', 845',   | 933', 938'       |                                 |                                       |
| 15) Approximate Coal Seam Depths:       708'-711', 966'-972', 1029-1031, 1054'-1059', 1060'-1068'         16) Approximate Depth to Possible Void (coal mine, karst, other):       None Anticipated         17) Does Proposed well location contain coal seams directly overlying or adjacent to an active mine?       Yes       No         (a) If Yes, provide Mine Info:       Name:       See mine map       RECEIVED Office of Oil and Gas         Depth:       MAY       31 2022                                                                                                                                                                                                                                                                                                                                                                                                                                                                                                                                                                                                                                                                                                                                                                          | 13) Method to Determi   | ine Fresh V     | Water Dept        | hs: C  | Offset Well Inform  | ation            |                                 |                                       |
| 16) Approximate Depth to Possible Void (coal mine, karst, other):       None Anticipated         17) Does Proposed well location contain coal seams<br>directly overlying or adjacent to an active mine?       Yes       No       X         (a) If Yes, provide Mine Info:       Name:       See mine map       RECEIVED<br>Office of Oil and Gas         Depth:       MAY       31 2022                                                                                                                                                                                                                                                                                                                                                                                                                                                                                                                                                                                                                                                                                                                                                                                                                                                                      | 14) Approximate Saltv   | vater Deptł     | ns: <u>2,419</u>  | , 2,50 | 9', 3,139'          |                  |                                 |                                       |
| 16) Approximate Depth to Possible Void (coal mine, karst, other):       None Anticipated         17) Does Proposed well location contain coal seams<br>directly overlying or adjacent to an active mine?       Yes       No       X         (a) If Yes, provide Mine Info:       Name:       See mine map       RECEIVED<br>Office of Oil and Gas         Depth:       MAY       31 2022                                                                                                                                                                                                                                                                                                                                                                                                                                                                                                                                                                                                                                                                                                                                                                                                                                                                      | 15) Approximate Coal    | Seam Dep        | oths: 708'        | 711',  | 966'-972', 1029-1   | 031, 1054'-10    | 59', 1060'-                     | 1068'                                 |
| directly overlying or adjacent to an active mine? Yes No X<br>(a) If Yes, provide Mine Info: Name: see mine map                                                                                                                                                                                                                                                                                                                                                                                                                                                                                                                                                                                                                                                                                                                                                                                                                                                                                                                                                                                                                                                                                                                                               |                         |                 |                   |        |                     |                  |                                 |                                       |
| (a) If Yes, provide Mine Info:       Name:       see mine map       RECEIVED<br>Office of Oil and Gas         Depth:       MAY       3 1 2022                                                                                                                                                                                                                                                                                                                                                                                                                                                                                                                                                                                                                                                                                                                                                                                                                                                                                                                                                                                                                                                                                                                 |                         |                 |                   |        |                     | No               | x                               |                                       |
| Depth: <b>MAY 3 1</b> 2022                                                                                                                                                                                                                                                                                                                                                                                                                                                                                                                                                                                                                                                                                                                                                                                                                                                                                                                                                                                                                                                                                                                                                                                                                                    | ••••                    | -               |                   |        |                     |                  | RECEIVED                        | 25                                    |
| Seam.                                                                                                                                                                                                                                                                                                                                                                                                                                                                                                                                                                                                                                                                                                                                                                                                                                                                                                                                                                                                                                                                                                                                                                                                                                                         |                         |                 | Depth:            |        | 8 mm                | M                | AY 31 202                       | 22                                    |
|                                                                                                                                                                                                                                                                                                                                                                                                                                                                                                                                                                                                                                                                                                                                                                                                                                                                                                                                                                                                                                                                                                                                                                                                                                                               |                         |                 | Seam:             |        |                     | •                | · · · · ·                       | ·                                     |
| Owner: <u>Environmental Protection</u>                                                                                                                                                                                                                                                                                                                                                                                                                                                                                                                                                                                                                                                                                                                                                                                                                                                                                                                                                                                                                                                                                                                                                                                                                        |                         |                 | Owner:            |        |                     | Favir            | IV Department<br>ronmental Prot | ection                                |

API NO. 447\_06\_101900 OPERATOR WELL NO. WDTN19BHSM

Well Pad Name: WDTN19

WW-6B (04/15)

18)