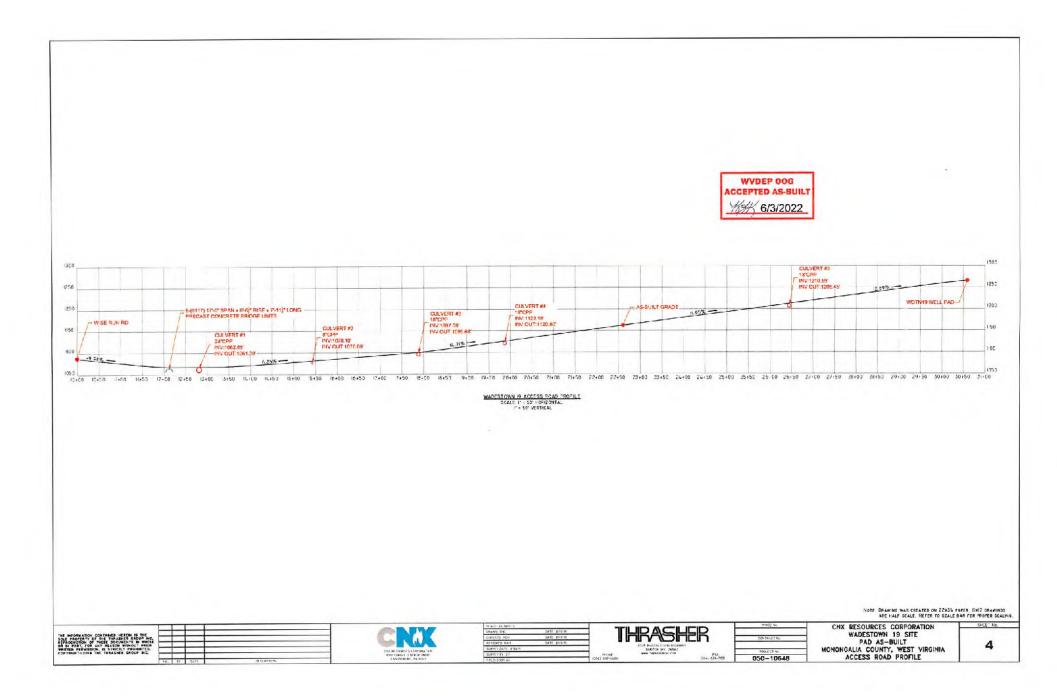

1. Describe the proposed project location, including unique identifying names of all wetlands, and the names of perennial streams for which the waiver is sought.

The project is located West of Wise Run Road (Rd) / CR-6 in the Wadestown area of Monongalia County, WV. The proposed entrance is at 39.697803 and -80.332287 (NAD83 WVN). The limit of disturbance (LOD) of the WTN19 Well Site project is approximately 21.5 acres in size. The project includes a 2,100 foot access road, a 3.9 acre well pad, and excess material/topsoil stockpiles. The general site topography consists of a hillslope/ridgeline complex with moderately steep slopes draining generally to Wise Run & Shriver Run. Wise Run and Shriver Run are indirect tributaries to the Monongahela River, which is a traditionally navigable water (TNW). Vegetation communities include mixed deciduous forests with meadow areas in the Northeastern portions of the LOI. Wetland descriptions are provided on the attached pages.