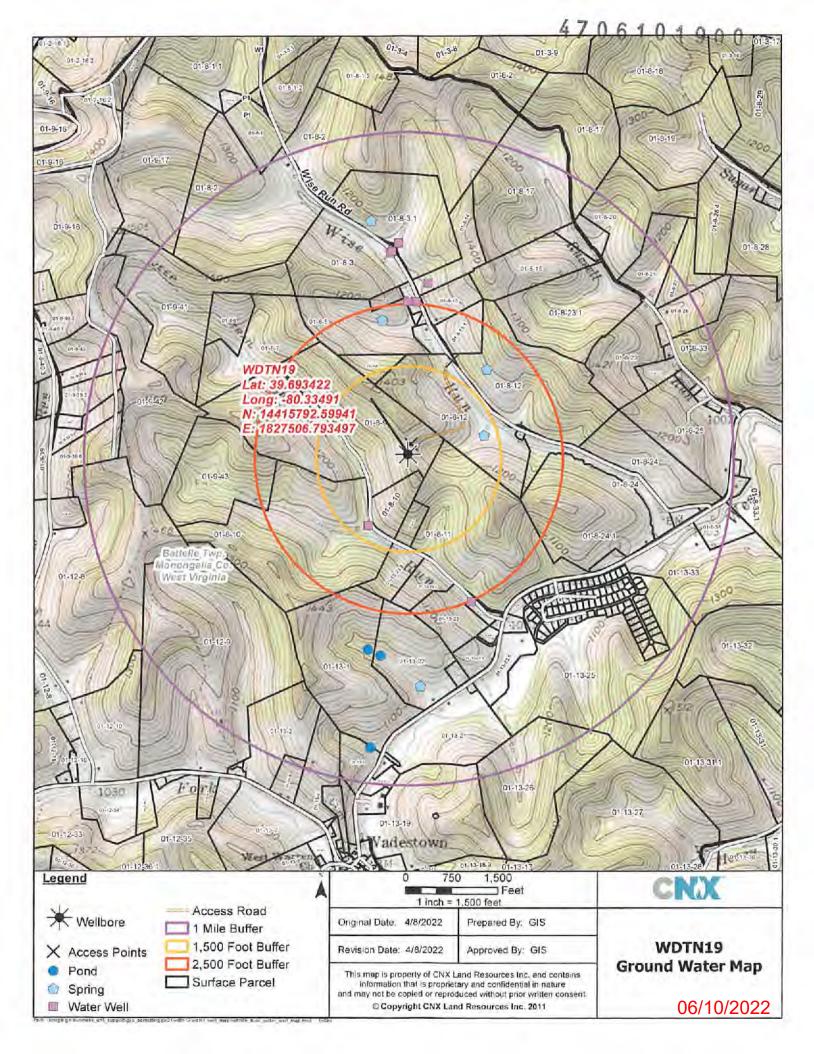

specific Safety Plan must be submitted with each deep well application or no later than one week prior to spudding. Approved Plans shall be maintained and available at the drilling rig at all times.

The Office of Oil and Gas must approve all changes and modifications to previously approved plans.

This plan has met the requirements of the Policy Statement Deep Well Drilling Procedures and Site Safety Plan Requirements as set forth by:

West Virginia Division of Environmental Protection, Office of Oil and Gas

And

West Virginia Oil and Gas Conservation Commission.

| Approved this day | of month, | 20 | by |
|-------------------|-----------|----|----|
|                   |           |    | •  |

Kenneth Greynolds bit CN - Kanneth Greynolds anal = Kanneth L Comparison of the Co

Date:









| ANA OUS ( | Company LLC         | PAGE 3 OF 5                                                                                                           |              |             |          |
|-----------|---------------------|-----------------------------------------------------------------------------------------------------------------------|--------------|-------------|----------|
| TID       | SURFACE OWNER       | LESSOR                                                                                                                | PIN<br>1-8-7 |             |          |
| 4         | CNX Gas Company LLC | Three Rivers Royalty II LLC<br>Elizabeth L. March, widow                                                              | 1-0-1        |             |          |
|