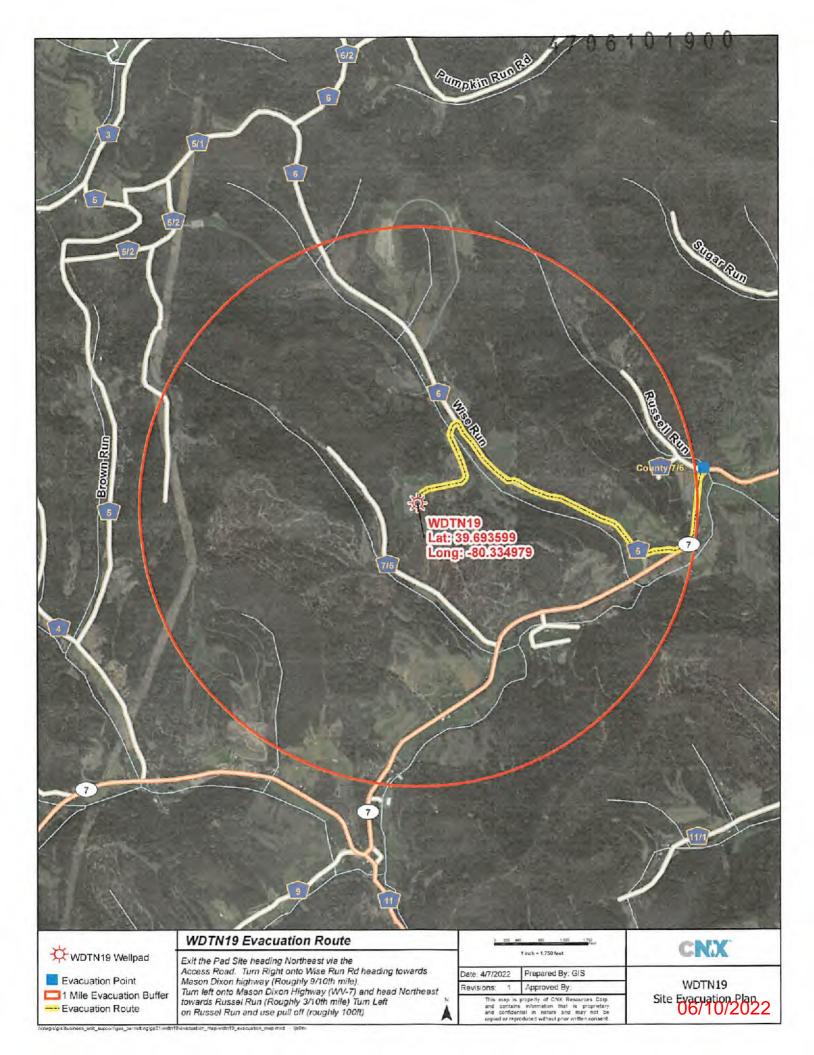

te specific Safety Plan must be submitted with each deep well application or no later than one week prior to spudding. Approved Plans shall be maintained and available at the drilling rig at all times.

The Office of Oil and Gas must approve all changes and modifications to previously approved plans.

This plan has met the requirements of the Policy Statement Deep Well Drilling Procedures and Site Safety Plan Requirements as set forth by:

West Virginia Division of Environmental Protection, Office of Oil and Gas

And

West Virginia Oil and Gas Conservation Commission.

| Approved this day | of month, | 20 | by |
|-------------------|-----------|----|----|
|                   |           |    | •  |

Kenneth Greynolds bit CN - Kanneth Greynolds anal = Kanneth L Comparison of the Co

Date:









| ANA OUS ( | Company LLC         | PAGE 3 OF 5                                                                                                           |              |             |          |
|-----------|---------------------|-----------------------------------------------------------------------------------------------------------------------|--------------|-------------|----------|
| TID       | SURFACE OWNER       | LESSOR                                                                                                                | PIN<br>1-8-7 |             |          |
| 4         | CNX Gas Company LLC | Three Rivers Royalty II LLC<br>Elizabeth L. March, widow                                                              | 1-0-1        |             |          |
|