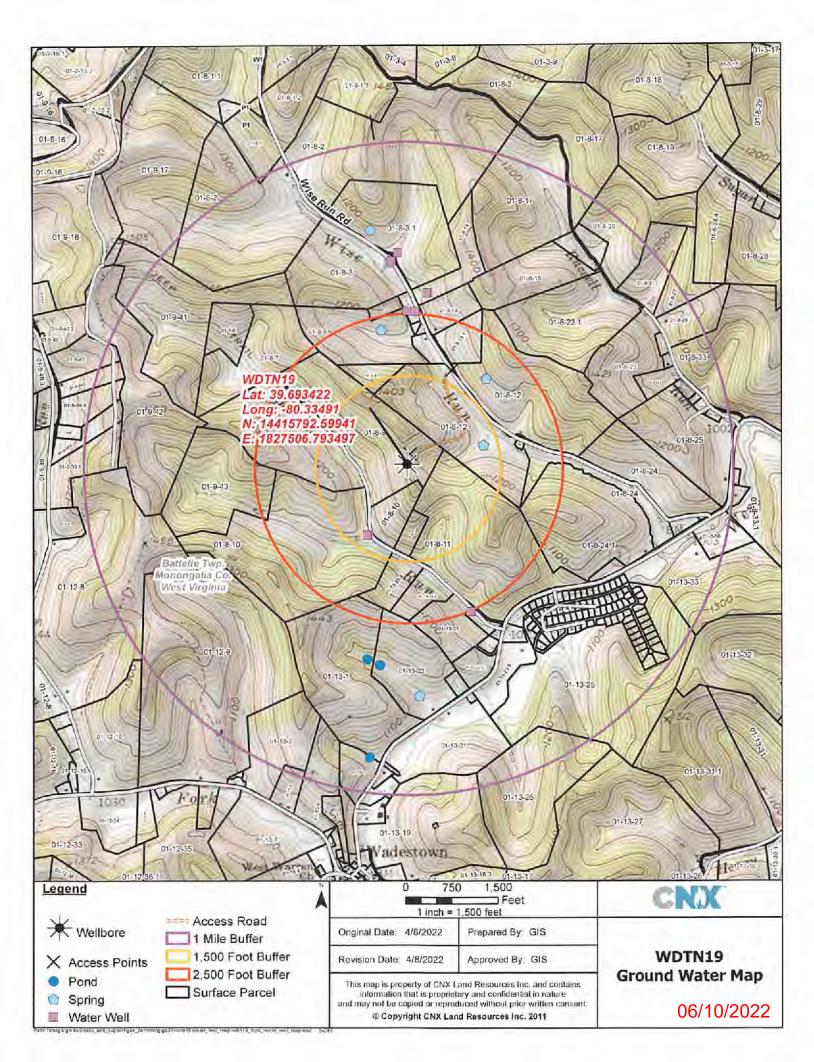

1. Describe the proposed project location, including unique identifying names of all wetlands, and the names of perennial streams for which the waiver is sought.

The project is located West of Wise Run Road (Rd) / CR-6 in the Wadestown area of Monongalia County, WV. The proposed entrance is at 39.697803 and -80.332287 (NAD83 WVN). The limit of disturbance (LOD) of the WTN19 Well Site project is approximately 21.5 acres in size. The project includes a 2,100 foot access road, a 3.9 acre well pad, and excess material/topsoil stockpiles. The general site topography consists of a hillslope/ridgeline complex with moderately steep slopes draining generally to Wise Run & Shriver Run. Wise Run and Shriver Run are indirect tributaries to the Monongahela River, which is a traditionally navigable water (TNW). Vegetation communities include mixed deciduous forests with meadow areas in the Northeastern portions of the LOI. Wetland descriptions are provided on the attached pages.