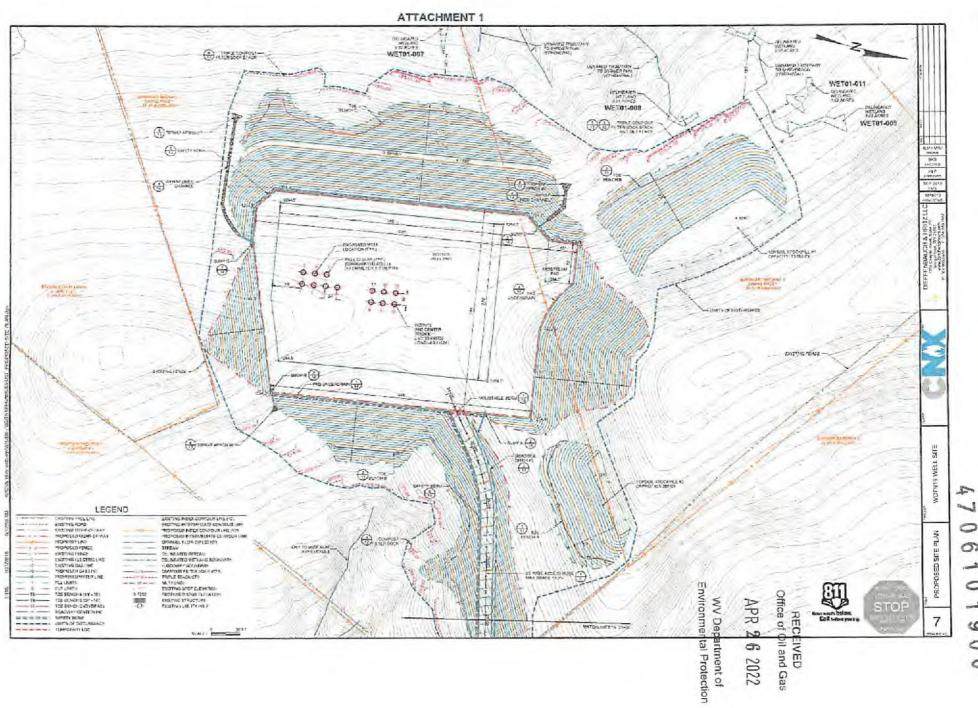

## FINDINGS OF THE CHIEF

APR 2 6 2022

WV Department of

In support of this Order, the Chief hereby finds the following:

- OOG, an office within the West Virginia Department of Environmental Protection, is the agency with the duty and authority to execute and enforce W. Va. Code §22-6-1 and §22-6A-1 et seq., and the rules and regulations promulgated thereunder.
- CNX is a "person" as defined by W. Va. Code §22-6-1(n), with a corporate address as 1000 Consol Energy Drive, Canonsburg PA 15317
- On August 9, 2018 CNX submitted a well work permit application identified as API# 47-061-01815. The proposed well is to be located on the WDTN 19 Pad in Battelle District of Monongalia County, West Virginia.
- On August 9, 2018 CNX requested a waiver for Wetlands WET01-007, WET01-008, WET01-009, WET01-011 as outlined in Attachment 1, from well location restriction requirements in W. Va. Code §22-6A-12(b) for the well work permit application identified as API# 47-061-01815.

## **ORDER**

West Virginia Code §22-6A-12(b) requires, in part, that "no well pad may be prepared or well drilled within one hundred feet measured horizontally from any perennial stream, natural or artificial lake, pond or reservoir, or a wetland. The Office of Oil and Gas grants the request for a waiver for Wetlands WET01-007, WET01-008, WET01-009, WET01-011 from well location restriction requirements in W.Va. Code §22-6A-12(b) for the well work permit application identified as API# 47-061-001815. The Office of Oil and Gas hereby **ORDERS** that CNX shall meet the following site construction and operational requirements for the WDTN 19 Well Pad:

- a. A berm shall be constructed around the perimeter of the pad to contain any potential spills and storm water runoff. Berm is to be at least twenty-four inches (24") in height;
- b. Erosion control blankets shall be installed on all slopes and down gradient locations of the pad as erosion and sediment controlling BMPs;
- c. Wetlands WET01-007, WET01-008, WET01-009, WET01-011 shall be protected by triple stacked filter socks consisting of two twenty-four inch (24" filter socks and an eighteen inch (18") filter sock along with silt fence. This along with rip-rap aprons, temporary and permanent vegetative cover will prevent sediment from reaching the wetlands
- d. Disturbed areas not used for operations shall be seeded and mulched per the seeding tables in the WVDEP-OOG Erosion and Sediment Control Manual;
- e. Drill cuttings and associated drilling mud shall be disposed of in a permitted landfill;
- f. Waste generated by the flowback treatment systems shall be sent to offsite disposal at a permitted landfill;
- g. Weekly site inspections shall be conducted to monitor and maintain the integrity of the BMP storm water controls;
- h. Weekly storm water and spill prevention inspections shall be conducted focusing on storm water and spill prevention BMPs and maintenance of these BMPs;
- i. Inspections of the storm water and spill prevention measures shall be conducted after any major storm event defined as a half inch (½") rain within any twenty-four (24) hour period;
- j. Pad inspections shall be conducted no less than once a week to identify and mitigate potential deficiencies;
- k. All records from inspections shall be maintained on site for the life of the project and be available upon request.

1. Describe the proposed project location, including unique identifying names of all wetlands, and the names of perennial streams for which the waiver is sought.

The project is located West of Wise Run Road (Rd) / CR-6 in the Wadestown area of Monongalia County, WV. The proposed entrance is at 39.697803 and -80.332287 (NAD83 WVN). The limit of disturbance (LOD) of the WTN19 Well Site project is approximately 21.5 acres in size. The project includes a 2,100 foot access road, a 3.9 acre well pad, and excess material/topsoil stockpiles. The general site topography consists of a hillslope/ridgeline complex with moderately steep slopes draining generally to Wise Run & Shriver Run. Wise Run and Shriver Run are indirect tributaries to the Monongahela River, which is a traditionally navigable water (TNW). Vegetation communities include mixed deciduous forests with meadow areas in the Northeastern portions of the LOI. Wetland descriptions are provided on the attached pages.

b. There are no feasible alternatives for this site. The current pad location is bound by wetlands to the West and ephemeral streams to the East. The current pad layout/width was reduced to the minimum allowable to safely operate/drill and complete the wells. Topography on the adjacent ridges is too severe to accommodate the proposed 2:1 cut/fill slopes and would result in impacting the delineated wetlands Northwest of the current pad location. Landowner constraints to the South/Southeast limit shifting the pad to the South.

c. Due to topographic and landowner constraints, the topsoil stockpile and excess stockpiles could not be moved to another location that was flat enough to provide the necessary soil capacity and be accessible during construction. Therefore, they must be located closer than 100' to Wetlands (WET01\_007, WET01\_008, WET01\_009, WET01\_0011). Wetland descriptions are continued on the attached pages.

The four wetlands as described below are located within 100' of the well pad LOD and will be protected by utilizing a combination of E&S controls listed below and under item 4.

WET01\_007: Triple Stack Compost Filter Sock, Super Silt Fence, Rip-Rap aprons Temporary and permanent vegetative cover will be located above the wetland.

WET01\_008: Triple Stack Compost Filter Sock, Super Silt Fence, Rip-Rap aprons Temporary and permanent vegetative cover will be located above the wetland.

WET01\_009: Triple Stack Compost Filter Sock, Super Silt Fence, Rip-Rap aprons Temporary and permanent vegetative cover will be located above the wetland.

WET01\_011: Triple Stack Compost Filter Sock, Super Silt Fence, Rip-Rap aprons Temporary and permanent vegetative cover will be located above the wetland.

- 4. Provide mapping, plans, specifications and design analysis for the preferred alternative to the project.
  - a. Specify in writing what additional controls, measures, devices, monitoring, etc. will be used to protect these wetlands and/or perennial streams for which the waiver is sought.