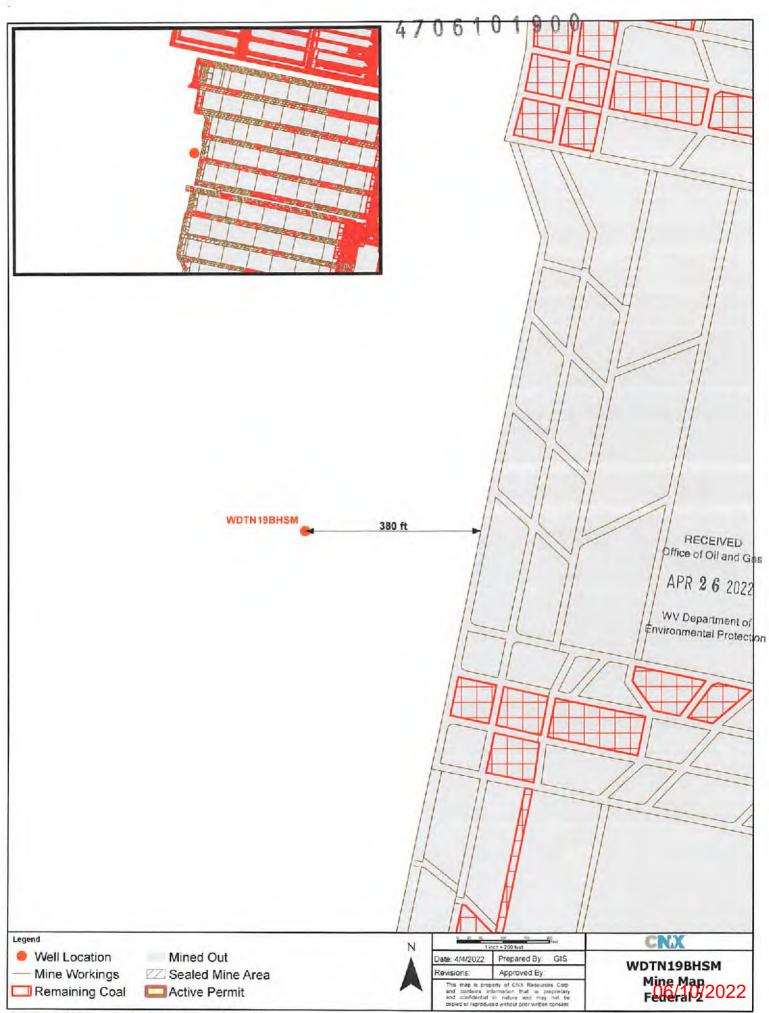

## STATE OF WEST VIRGINIA DEPARTMENT OF ENVIRONMENTAL PROTECTION, OFFICE OF OIL AND GAS WELL WORK PERMIT APPLICATION

| Operator ID         County         District         Quadrangle           2) Operator's Well Number:         WDTN19BHSM         Well Pad Name:         WDTN19           3) Farm Name/Surface Owner:         CNX Gas Company LLC         Public Road Access:         Wise Run Road/CR6           4) Elevation, current ground:         1264.30         Elevation, proposed post-construction:         1264.30           5) Well Type         (a) Gas         X         Oil         Underground Storage           0 Other                                                                                                                                                                                                                                                                                                                                                                                                                                                                                                                                                                                                                                                                                                                                        | 1) Well Operator: CN    | IX Gas Co       | ompany L          | LC     | 494458046           | Monongalia       | Batelle                         | Wadestown                             |
|---------------------------------------------------------------------------------------------------------------------------------------------------------------------------------------------------------------------------------------------------------------------------------------------------------------------------------------------------------------------------------------------------------------------------------------------------------------------------------------------------------------------------------------------------------------------------------------------------------------------------------------------------------------------------------------------------------------------------------------------------------------------------------------------------------------------------------------------------------------------------------------------------------------------------------------------------------------------------------------------------------------------------------------------------------------------------------------------------------------------------------------------------------------------------------------------------------------------------------------------------------------|-------------------------|-----------------|-------------------|--------|---------------------|------------------|---------------------------------|---------------------------------------|
| 3) Farm Name/Surface Owner:       CNX Gas Company LLC       Public Road Access:       Wise Run Road/CR6         4) Elevation, current ground:       1264.30       Elevation, proposed post-construction:       1264.30         5) Well Type       (a) Gas       X       Oil                                                                                                                                                                                                                                                                                                                                                                                                                                                                                                                                                                                                                                                                                                                                                                                                                                                                                                                                                                                   |                         |                 |                   |        | Operator ID         | County           | District                        | Quadrangle                            |
| 4) Elevation, current ground:       1264.30       Elevation, proposed post-construction:       1264.30         5) Well Type       (a) Gas       x       Oil       Underground Storage         Other                                                                                                                                                                                                                                                                                                                                                                                                                                                                                                                                                                                                                                                                                                                                                                                                                                                                                                                                                                                                                                                           | 2) Operator's Well Nu   | mber: <u>WD</u> | TN19BHS           | SM     | Well Pad            | Name: WDT        | N19                             |                                       |
| 5) Well Type (a) Gas x       Oil       Underground Storage         Other                                                                                                                                                                                                                                                                                                                                                                                                                                                                                                                                                                                                                                                                                                                                                                                                                                                                                                                                                                                                                                                                                                                                                                                      | 3) Farm Name/Surface    | Owner: <u>C</u> | CNX Gas C         | ompan  | VLLC Public Road    | d Access: Wise   | e Run Roa                       | d/CR6                                 |
| Other                                                                                                                                                                                                                                                                                                                                                                                                                                                                                                                                                                                                                                                                                                                                                                                                                                                                                                                                                                                                                                                                                                                                                                                                                                                         | 4) Elevation, current g | round: <u>1</u> | 264.30            | Ele    | evation, proposed p | oost-constructio | on: 1264.3                      | 80                                    |
| (b)If Gas       Shallow       x       Deep         Horizontal       x                                                                                                                                                                                                                                                                                                                                                                                                                                                                                                                                                                                                                                                                                                                                                                                                                                                                                                                                                                                                                                                                                                                                                                                         | 5) Well Type (a) Gas    | s <u>x</u>      | (                 | Dil    | Unde                | rground Storag   | ,e                              | · · · · · · · · · · · · · · · · · · · |
| Horizontal ×         6) Existing Pad: Yes or No       Yes         7) Proposed Target Formation(s), Depth(s), Anticipated Thickness and Expected Pressure(s):         Target formation is Marcellus Shale @ 7880' - 7930'TVD, 50' thick, expected formation pressure ~4600 psi         8) Proposed Total Vertical Depth:       7913'TVD at TD, depending on formation dip         9) Formation at Total Vertical Depth:       Marcellus Shale (will not penetrate Onondaga)         10) Proposed Total Measured Depth:       17,205' MD at TD         11) Proposed Horizontal Leg Length:       8,818'         12) Approximate Fresh Water Strata Depths:       125', 584', 845', 933', 938'         13) Method to Determine Fresh Water Depths:       2,419', 2,509', 3,139'         15) Approximate Coal Seam Depths:       708'-711', 966'-972', 1029-1031, 1054'-1059', 1060'-1068'         16) Approximate Depth to Possible Void (coal mine, karst, other):       None Anticipated         17) Does Proposed well location contain coal seams directly overlying or adjacent to an active mine?       Yes       No ×         (a) If Yes, provide Mine Info:       Same:       See mine map       MAY 31 2022         Seam:       MAY 31 2022       Seam: | Other                   |                 |                   |        |                     |                  |                                 |                                       |
| 6) Existing Pad: Yes or No       Yes         7) Proposed Target Formation(s), Depth(s), Anticipated Thickness and Expected Pressure(s):         Target formation is Marcellus Shale @ 7880' - 7930'TVD, 50' thick, expected formation pressure ~4600 psi         8) Proposed Total Vertical Depth:       7913'TVD at TD, depending on formation dip         9) Formation at Total Vertical Depth:       Marcellus Shale (will not penetrate Onondaga)         10) Proposed Total Measured Depth:       17,205' MD at TD         11) Proposed Horizontal Leg Length:       8,818'         12) Approximate Fresh Water Strata Depths:       125', 584', 845', 933', 938'         13) Method to Determine Fresh Water Depths:       Offset Well Information         14) Approximate Coal Seam Depths:       708'-711', 966'-972', 1029-1031, 1054'-1059', 1060'-1068'         16) Approximate Depth to Possible Void (coal mine, karst, other):       None Anticipated         17) Does Proposed well location contain coal seams directly overlying or adjacent to an active mine?       Yes       No         (a) If Yes, provide Mine Info:       Name:       see mine map       Offsee Oill and Gaes         Depth:                                           | (b)If G                 | as Shall        | low <u>x</u>      |        | Deep                |                  |                                 |                                       |
| 7) Proposed Target Formation(s), Depth(s), Anticipated Thickness and Expected Pressure(s):         Target formation is Marcellus Shale @ 7880' - 7930'TVD, 50' thick, expected formation pressure ~4600 psi         8) Proposed Total Vertical Depth:       7913'TVD at TD, depending on formation dip         9) Formation at Total Vertical Depth:       Marcellus Shale (will not penetrate Onondaga)         10) Proposed Total Measured Depth:       17,205' MD at TD         11) Proposed Horizontal Leg Length:       8,818'         12) Approximate Fresh Water Strata Depths:       125', 584', 845', 933', 938'         13) Method to Determine Fresh Water Depths:       Offset Well Information         14) Approximate Saltwater Depths:       2,419', 2,509', 3,139'         15) Approximate Coal Seam Depths:       708'-711', 966'-972', 1029-1031, 1054'-1059', 1060'-1068'         16) Approximate Depth to Possible Void (coal mine, karst, other):       None Anticipated         17) Does Proposed well location contain coal seams directly overlying or adjacent to an active mine?       Yes       No X         (a) If Yes, provide Mine Info:       See mine map       MAY 31 2022       Seam:                                       |                         | Horiz           | zontal <u>×</u>   |        |                     |                  |                                 |                                       |
| Target formation is Marcellus Shale @ 7880' - 7930'TVD, 50' thick, expected formation pressure ~4600 psi         8) Proposed Total Vertical Depth:       7913'TVD at TD, depending on formation dip         9) Formation at Total Vertical Depth:       Marcellus Shale (will not penetrate Onondaga)         10) Proposed Total Measured Depth:       17,205' MD at TD         11) Proposed Horizontal Leg Length:       8,818'         12) Approximate Fresh Water Strata Depths:       125', 584', 845', 933', 938'         13) Method to Determine Fresh Water Depths:       0ffset Well Information         14) Approximate Coal Seam Depths:       708'-711', 966'-972', 1029-1031, 1054'-1059', 1060'-1068'         16) Approximate Depth to Possible Void (coal mine, karst, other):       None Anticipated         17) Does Proposed well location contain coal seams directly overlying or adjacent to an active mine?       Yes       No X         (a) If Yes, provide Mine Info:       Name:       See mine map       0ffsee MAY 3 1 2022         Seam:       Seam:       Seam:       Seam:                                                                                                                                                       | 6) Existing Pad: Yes of | r No Yes        |                   |        |                     |                  |                                 |                                       |
| 8) Proposed Total Vertical Depth:       7913'TVD at TD, depending on formation dip         9) Formation at Total Vertical Depth:       Marcellus Shale (will not penetrate Onondaga)         10) Proposed Total Measured Depth:       17,205' MD at TD         11) Proposed Horizontal Leg Length:       8,818'         12) Approximate Fresh Water Strata Depths:       125', 584', 845', 933', 938'         13) Method to Determine Fresh Water Depths:       Offset Well Information         14) Approximate Saltwater Depths:       2,419', 2,509', 3,139'         15) Approximate Coal Seam Depths:       708'-711', 966'-972', 1029-1031, 1054'-1059', 1060'-1068'         16) Approximate Depth to Possible Void (coal mine, karst, other):       None Anticipated         17) Does Proposed well location contain coal seams directly overlying or adjacent to an active mine?       Yes       No X         (a) If Yes, provide Mine Info:       Name:       See mine map       Offsee Ofil and Gas         Depth:       MAY 31 2022                                                                                                                                                                                                                  | •                       |                 |                   |        | -                   | -                |                                 | ~4600 psi                             |
| 9) Formation at Total Vertical Depth:       Marcellus Shale (will not penetrate Onondaga)         10) Proposed Total Measured Depth:       17,205' MD at TD         11) Proposed Horizontal Leg Length:       8,818'         12) Approximate Fresh Water Strata Depths:       125', 584', 845', 933', 938'         13) Method to Determine Fresh Water Depths:       0ffset Well Information         14) Approximate Saltwater Depths:       2,419', 2,509', 3,139'         15) Approximate Coal Seam Depths:       708'-711', 966'-972', 1029-1031, 1054'-1059', 1060'-1068'         16) Approximate Depth to Possible Void (coal mine, karst, other):       None Anticipated         17) Does Proposed well location contain coal seams directly overlying or adjacent to an active mine?       Yes       No X         (a) If Yes, provide Mine Info:       Name:       See mine map       RECEIVED office of Oil and Gass         Depth:       MAY 31 2022       Seam:                                                                                                                                                                                                                                                                                     |                         |                 |                   |        |                     |                  |                                 |                                       |
| 10) Proposed Total Measured Depth:       17,205' MD at TD         11) Proposed Horizontal Leg Length:       8,818'         12) Approximate Fresh Water Strata Depths:       125', 584', 845', 933', 938'         13) Method to Determine Fresh Water Depths:       Offset Well Information         14) Approximate Saltwater Depths:       2,419', 2,509', 3,139'         15) Approximate Coal Seam Depths:       708'-711', 966'-972', 1029-1031, 1054'-1059', 1060'-1068'         16) Approximate Depth to Possible Void (coal mine, karst, other):       None Anticipated         17) Does Proposed well location contain coal seams directly overlying or adjacent to an active mine?       Yes       No X         (a) If Yes, provide Mine Info:       Name:       See mine map       RECEIVED Office of Oil and Gas         Depth:       MAY 31 2022       Seam:                                                                                                                                                                                                                                                                                                                                                                                        | 8) Proposed Total Vert  | tical Depth     |                   |        |                     |                  |                                 |                                       |
| 11) Proposed Horizontal Leg Length:       8,818'         12) Approximate Fresh Water Strata Depths:       125', 584', 845', 933', 938'         13) Method to Determine Fresh Water Depths:       Offset Well Information         14) Approximate Saltwater Depths:       2,419', 2,509', 3,139'         15) Approximate Coal Seam Depths:       708'-711', 966'-972', 1029-1031, 1054'-1059', 1060'-1068'         16) Approximate Depth to Possible Void (coal mine, karst, other):       None Anticipated         17) Does Proposed well location contain coal seams directly overlying or adjacent to an active mine?       Yes       No X         (a) If Yes, provide Mine Info:       Name:       See mine map       RECEIVED Offsee of Oil and Gaes         Depth:       MAY 31 2022                                                                                                                                                                                                                                                                                                                                                                                                                                                                     | 9) Formation at Total V | Vertical De     | epth: Mai         | cellus | Shale (will not pe  | enetrate Onon    | daga)                           |                                       |
| 12) Approximate Fresh Water Strata Depths:       125', 584', 845', 933', 938'         13) Method to Determine Fresh Water Depths:       Offset Well Information         14) Approximate Saltwater Depths:       2,419', 2,509', 3,139'         15) Approximate Coal Seam Depths:       708'-711', 966'-972', 1029-1031, 1054'-1059', 1060'-1068'         16) Approximate Depth to Possible Void (coal mine, karst, other):       None Anticipated         17) Does Proposed well location contain coal seams directly overlying or adjacent to an active mine?       Yes         (a) If Yes, provide Mine Info:       Name:       See mine map         Depth:       MAY 31 2022                                                                                                                                                                                                                                                                                                                                                                                                                                                                                                                                                                               | 10) Proposed Total Me   | easured De      | pth: <u>17,</u> 2 | 205' M | D at TD             |                  |                                 | · · · · · · · · · · · · · · · · · · · |
| 12) Approximate Tresh Water Depths:       Offset Well Information         13) Method to Determine Fresh Water Depths:       2,419', 2,509', 3,139'         14) Approximate Saltwater Depths:       2,419', 2,509', 3,139'         15) Approximate Coal Seam Depths:       708'-711', 966'-972', 1029-1031, 1054'-1059', 1060'-1068'         16) Approximate Depth to Possible Void (coal mine, karst, other):       None Anticipated         17) Does Proposed well location contain coal seams directly overlying or adjacent to an active mine?       Yes       No         (a) If Yes, provide Mine Info:       Name:       See mine map       RECEIVED office of Oil and Gass         Depth:       MAY       3 1 2022       Seam:                                                                                                                                                                                                                                                                                                                                                                                                                                                                                                                          | 11) Proposed Horizont   | al Leg Len      | igth: <u>8,8</u>  | 18'    |                     |                  |                                 |                                       |
| 14) Approximate Saltwater Depths:       2,419', 2,509', 3,139'         15) Approximate Coal Seam Depths:       708'-711', 966'-972', 1029-1031, 1054'-1059', 1060'-1068'         16) Approximate Depth to Possible Void (coal mine, karst, other):       None Anticipated         17) Does Proposed well location contain coal seams directly overlying or adjacent to an active mine?       Yes       No         (a) If Yes, provide Mine Info:       Name:       See mine map       RECEIVED OTHER Gas         Depth:       MAY       3 1 2022         Seam:       Seam:                                                                                                                                                                                                                                                                                                                                                                                                                                                                                                                                                                                                                                                                                    | 12) Approximate Fresh   | n Water Str     | rata Depth        | S:     | 125', 584', 845',   | 933', 938'       |                                 |                                       |
| 15) Approximate Coal Seam Depths:       708'-711', 966'-972', 1029-1031, 1054'-1059', 1060'-1068'         16) Approximate Depth to Possible Void (coal mine, karst, other):       None Anticipated         17) Does Proposed well location contain coal seams directly overlying or adjacent to an active mine?       Yes       No         (a) If Yes, provide Mine Info:       Name:       See mine map       RECEIVED Office of Oil and Gas         Depth:       MAY       31 2022                                                                                                                                                                                                                                                                                                                                                                                                                                                                                                                                                                                                                                                                                                                                                                          | 13) Method to Determi   | ine Fresh V     | Water Dept        | hs: C  | Offset Well Inform  | ation            |                                 |                                       |
| 16) Approximate Depth to Possible Void (coal mine, karst, other):       None Anticipated         17) Does Proposed well location contain coal seams<br>directly overlying or adjacent to an active mine?       Yes       No       X         (a) If Yes, provide Mine Info:       Name:       See mine map       RECEIVED<br>Office of Oil and Gas         Depth:       MAY       31 2022                                                                                                                                                                                                                                                                                                                                                                                                                                                                                                                                                                                                                                                                                                                                                                                                                                                                      | 14) Approximate Saltv   | vater Deptł     | ns: <u>2,419</u>  | , 2,50 | 9', 3,139'          |                  |                                 |                                       |
| 16) Approximate Depth to Possible Void (coal mine, karst, other):       None Anticipated         17) Does Proposed well location contain coal seams<br>directly overlying or adjacent to an active mine?       Yes       No       X         (a) If Yes, provide Mine Info:       Name:       See mine map       RECEIVED<br>Office of Oil and Gas         Depth:       MAY       31 2022                                                                                                                                                                                                                                                                                                                                                                                                                                                                                                                                                                                                                                                                                                                                                                                                                                                                      | 15) Approximate Coal    | Seam Dep        | oths: 708'        | 711',  | 966'-972', 1029-1   | 031, 1054'-10    | 59', 1060'-                     | 1068'                                 |
| directly overlying or adjacent to an active mine? Yes No X<br>(a) If Yes, provide Mine Info: Name: see mine map                                                                                                                                                                                                                                                                                                                                                                                                                                                                                                                                                                                                                                                                                                                                                                                                                                                                                                                                                                                                                                                                                                                                               |                         |                 |                   |        |                     |                  |                                 |                                       |
| (a) If Yes, provide Mine Info:       Name:       see mine map       RECEIVED<br>Office of Oil and Gas         Depth:       MAY       3 1 2022                                                                                                                                                                                                                                                                                                                                                                                                                                                                                                                                                                                                                                                                                                                                                                                                                                                                                                                                                                                                                                                                                                                 |                         |                 |                   |        |                     | No               | x                               |                                       |
| Depth: <b>MAY 3 1</b> 2022                                                                                                                                                                                                                                                                                                                                                                                                                                                                                                                                                                                                                                                                                                                                                                                                                                                                                                                                                                                                                                                                                                                                                                                                                                    | ••••                    | -               |                   |        |                     |                  | RECEIVED                        | 25                                    |
| Seam.                                                                                                                                                                                                                                                                                                                                                                                                                                                                                                                                                                                                                                                                                                                                                                                                                                                                                                                                                                                                                                                                                                                                                                                                                                                         |                         |                 | Depth:            |        | 8 mm                | M                | AY 31 202                       | 22                                    |
|                                                                                                                                                                                                                                                                                                                                                                                                                                                                                                                                                                                                                                                                                                                                                                                                                                                                                                                                                                                                                                                                                                                                                                                                                                                               |                         |                 | Seam:             |        |                     | •                | · · · · ·                       | ·                                     |
| Owner: <u>Environmental Protection</u>                                                                                                                                                                                                                                                                                                                                                                                                                                                                                                                                                                                                                                                                                                                                                                                                                                                                                                                                                                                                                                                                                                                                                                                                                        |                         |                 | Owner:            |        |                     | Favir            | IV Department<br>ronmental Prot | ection                                |