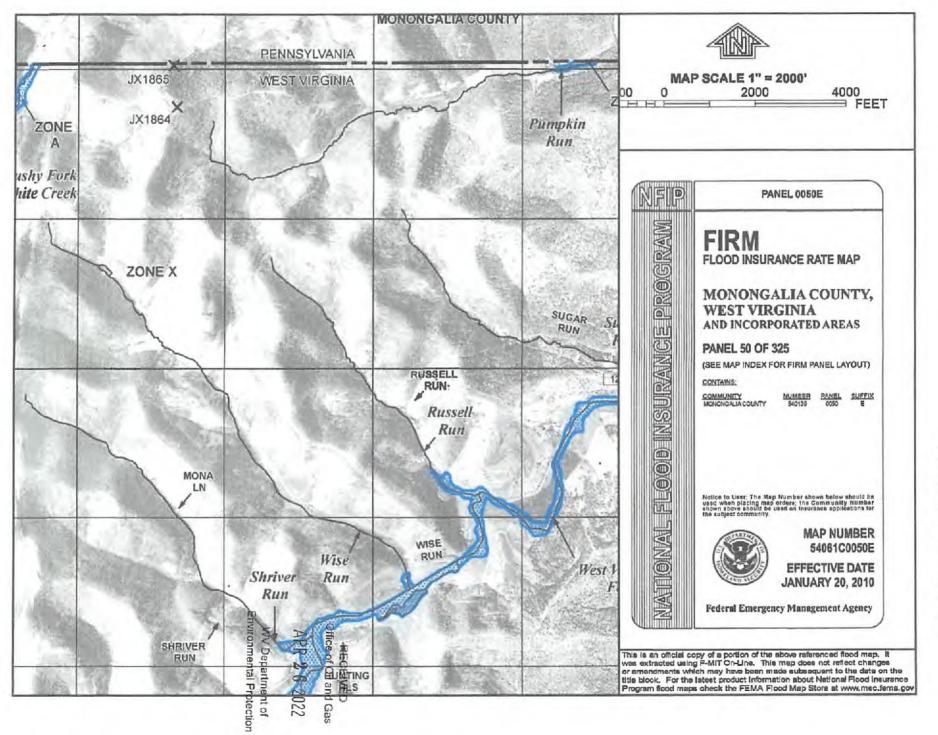

1. Describe the proposed project location, including unique identifying names of all wetlands, and the names of perennial streams for which the waiver is sought.

The project is located West of Wise Run Road (Rd) / CR-6 in the Wadestown area of Monongalia County, WV. The proposed entrance is at 39.697803 and -80.332287 (NAD83 WVN). The limit of disturbance (LOD) of the WTN19 Well Site project is approximately 21.5 acres in size. The project includes a 2,100 foot access road, a 3.9 acre well pad, and excess material/topsoil stockpiles. The general site topography consists of a hillslope/ridgeline complex with moderately steep slopes draining generally to Wise Run & Shriver Run. Wise Run and Shriver Run are indirect tributaries to the Monongahela River, which is a traditionally navigable water (TNW). Vegetation communities include mixed deciduous forests with meadow areas in the Northeastern portions of the LOI. Wetland descriptions are provided on the attached pages.