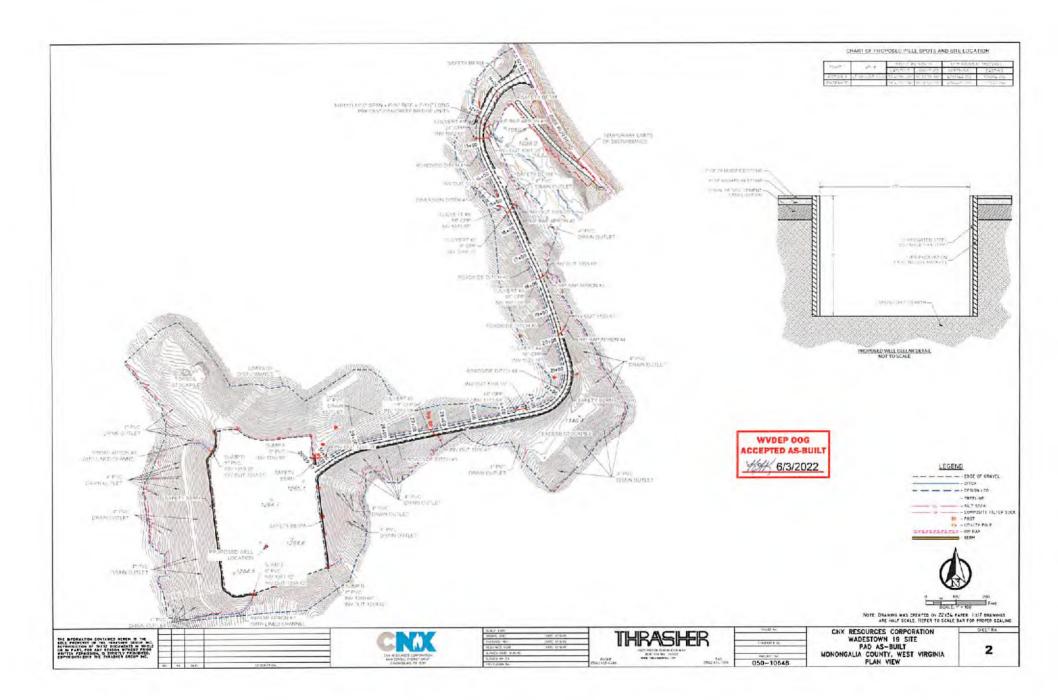

- a. A berm shall be constructed around the perimeter of the pad to contain any potential spills and storm water runoff. Berm is to be at least twenty-four inches (24") in height;
- b. Erosion control blankets shall be installed on all slopes and down gradient locations of the pad as erosion and sediment controlling BMPs;
- c. Wetlands WET01-007, WET01-008, WET01-009, WET01-011 shall be protected by triple stacked filter socks consisting of two twenty-four inch (24" filter socks and an eighteen inch (18") filter sock along with silt fence. This along with rip-rap aprons, temporary and permanent vegetative cover will prevent sediment from reaching the wetlands
- d. Disturbed areas not used for operations shall be seeded and mulched per the seeding tables in the WVDEP-OOG Erosion and Sediment Control Manual;
- e. Drill cuttings and associated drilling mud shall be disposed of in a permitted landfill;
- f. Waste generated by the flowback treatment systems shall be sent to offsite disposal at a permitted landfill;
- g. Weekly site inspections shall be conducted to monitor and maintain the integrity of the BMP storm water controls;
- h. Weekly storm water and spill prevention inspections shall be conducted focusing on storm water and spill prevention BMPs and maintenance of these BMPs;
- i. Inspections of the storm water and spill prevention measures shall be conducted after any major storm event defined as a half inch (½") rain within any twenty-four (24) hour period;
- j. Pad inspections shall be conducted no less than once a week to identify and mitigate potential deficiencies;
- k. All records from inspections shall be maintained on site for the life of the project and be available upon request.

The four wetlands as described below are located within 100' of the well pad LOD and will be protected by utilizing a combination of E&S controls listed below and under item 4.

WET01\_007: Triple Stack Compost Filter Sock, Super Silt Fence, Rip-Rap aprons Temporary and permanent vegetative cover will be located above the wetland.

WET01\_008: Triple Stack Compost Filter Sock, Super Silt Fence, Rip-Rap aprons Temporary and permanent vegetative cover will be located above the wetland.

WET01\_009: Triple Stack Compost Filter Sock, Super Silt Fence, Rip-Rap aprons Temporary and permanent vegetative cover will be located above the wetland.

WET01\_011: Triple Stack Compost Filter Sock, Super Silt Fence, Rip-Rap aprons Temporary and permanent vegetative cover will be located above the wetland.

- 4. Provide mapping, plans, specifications and design analysis for the preferred alternative to the project.
  - a. Specify in writing what additional controls, measures, devices, monitoring, etc. will be used to protect these wetlands and/or perennial streams for which the waiver is sought.