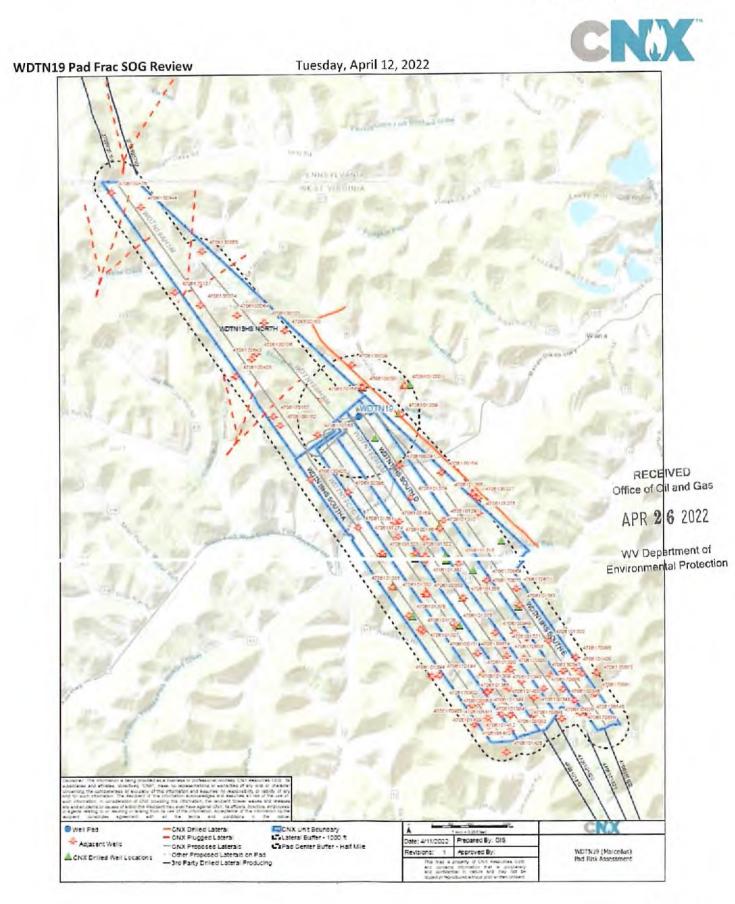

1. Describe the proposed project location, including unique identifying names of all wetlands, and the names of perennial streams for which the waiver is sought.

The project is located West of Wise Run Road (Rd) / CR-6 in the Wadestown area of Monongalia County, WV. The proposed entrance is at 39.697803 and -80.332287 (NAD83 WVN). The limit of disturbance (LOD) of the WTN19 Well Site project is approximately 21.5 acres in size. The project includes a 2,100 foot access road, a 3.9 acre well pad, and excess material/topsoil stockpiles. The general site topography consists of a hillslope/ridgeline complex with moderately steep slopes draining generally to Wise Run & Shriver Run. Wise Run and Shriver Run are indirect tributaries to the Monongahela River, which is a traditionally navigable water (TNW). Vegetation communities include mixed deciduous forests with meadow areas in the Northeastern portions of the LOI. Wetland descriptions are provided on the attached pages.

## 19) Describe proposed well work, including the drilling and plugging back of any pilot hole:

Utilize conductor rig to set 20" conductor into solid rock and cement back to surface. MIRU drilling rig. Air drill 17-1/2" hole. Run and cement 13-3/8" fresh water casing. Note that there are no known mineable coal seams in this area. Air drill 12-1/4" hole. Run and cement 9-5/8" intermediate casing. Air drill 8-3/4" production hole to curve KOP (this section is typically directionally drilled with a slant/tangent profile for anti-collision and for lateral spacing). Displace hole with 12.0-12.8 ppg SOBM. Drill 8-1/2" curve from KOP to landing point. Continue drilling 8-1/2" lateral to TD (geosteer this section to remain in Marcellus target window). Perform clean-up cycle to condition well. Run and cement 5-1/2" production casing. Suspend well and skid to next well or RDMO drilling rig.