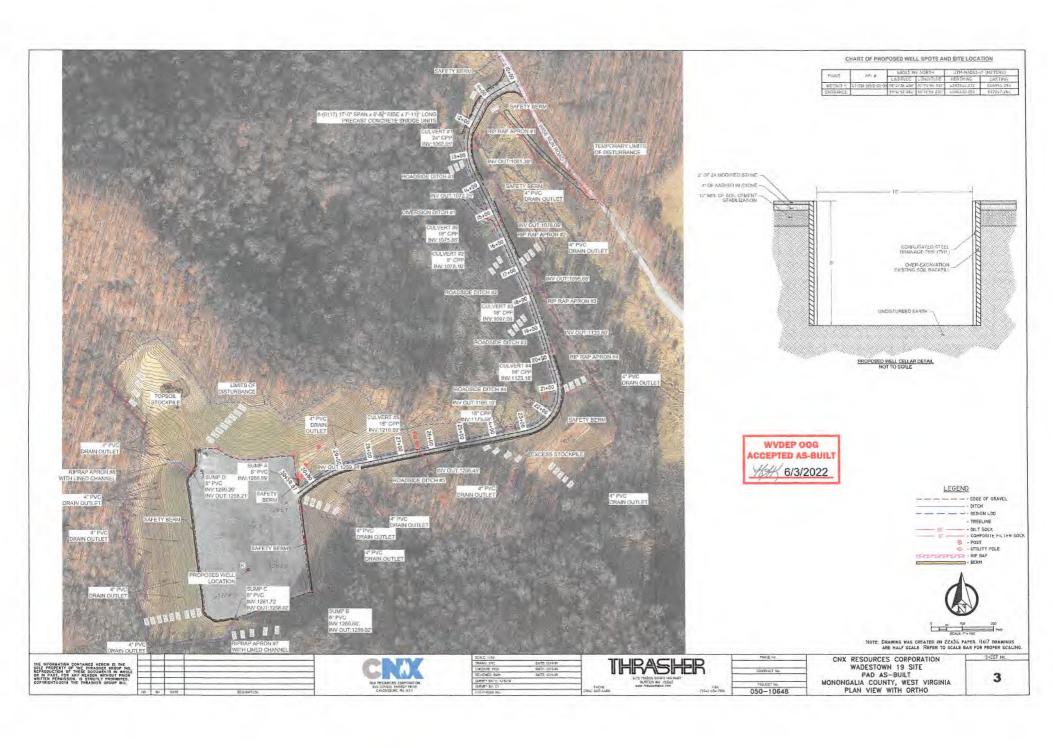

- 21) Total Area to be disturbed, including roads, stockpile area, pits, etc., (acres): 21.0
- 22) Area to be disturbed for well pad only, less access road (acres): 12.6
- 23) Describe centralizer placement for each casing string: