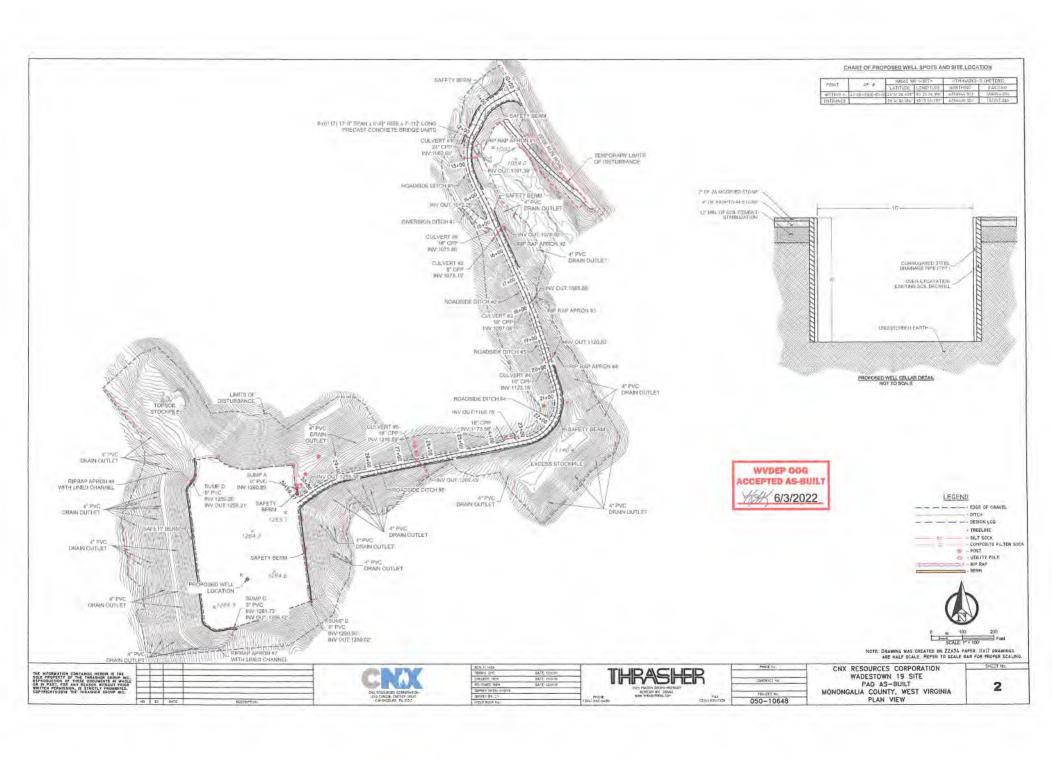

- 21) Total Area to be disturbed, including roads, stockpile area, pits, etc., (acres): 21.0
- 22) Area to be disturbed for well pad only, less access road (acres): 12.6
- 23) Describe centralizer placement for each casing string: