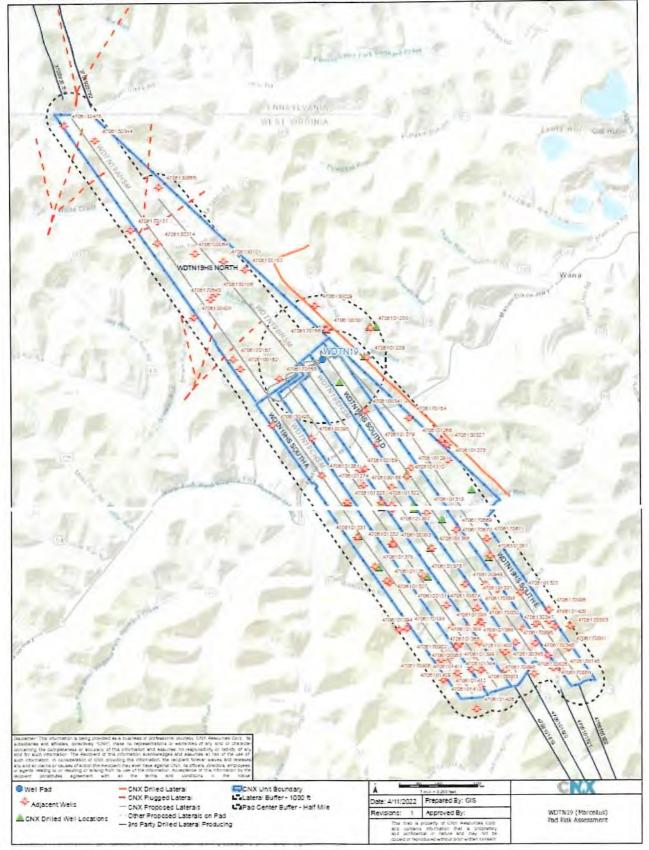

gure 4) of the Marcellus in the area does not show significant upward frac growth, giving us confidence that the frac is contained below the Tully Limestone.

Only one Marcellus well lies within the 1000' buffer around the proposed WDTN19 Pad, the WDTN5N Marcellus well (47-061-01826). The WDTN19R is the closest proposed well and will parallel the WDTN5N once 1000' spacing is achieved.

Figure 1. 98 wells lie within a 1000' buffer around the WDTN19 Pad that penetrate the Big Injun Sand or deeper horizons. The deepest well is 5520' and tested the Benson Sand, but I snow P&A. All other wells are less than 3764' deep, producing from the Bayard Sand and/or shallower formations. No known SOG Communication events have occurred in this area.



WDTN19 Pad Frac SOG Review

Tuesday, April 12, 2022





Figure 2. List of 98 wells seen in Figure 1. Two groups are shown below.

The first group of 42 wells, one of which is active and the remaining are Inactive.

| Api10 WellName                    | * CurrentOperator                 | CompletionFormatio   |          | CurrentStatusDa: ** |               |               | Comple        |                         | rctionDa * TotalDep -  |
|-----------------------------------|-----------------------------------|----------------------|----------|---------------------|---------------|---------------|---------------|-------------------------|------------------------|
| 4706100428 SHRIVER 5114           | PILLAR ENERGY LLC                 | <null></null>        | ACTIVE   | 12/10/1921          | <null></null> | <null></null> |               | 1