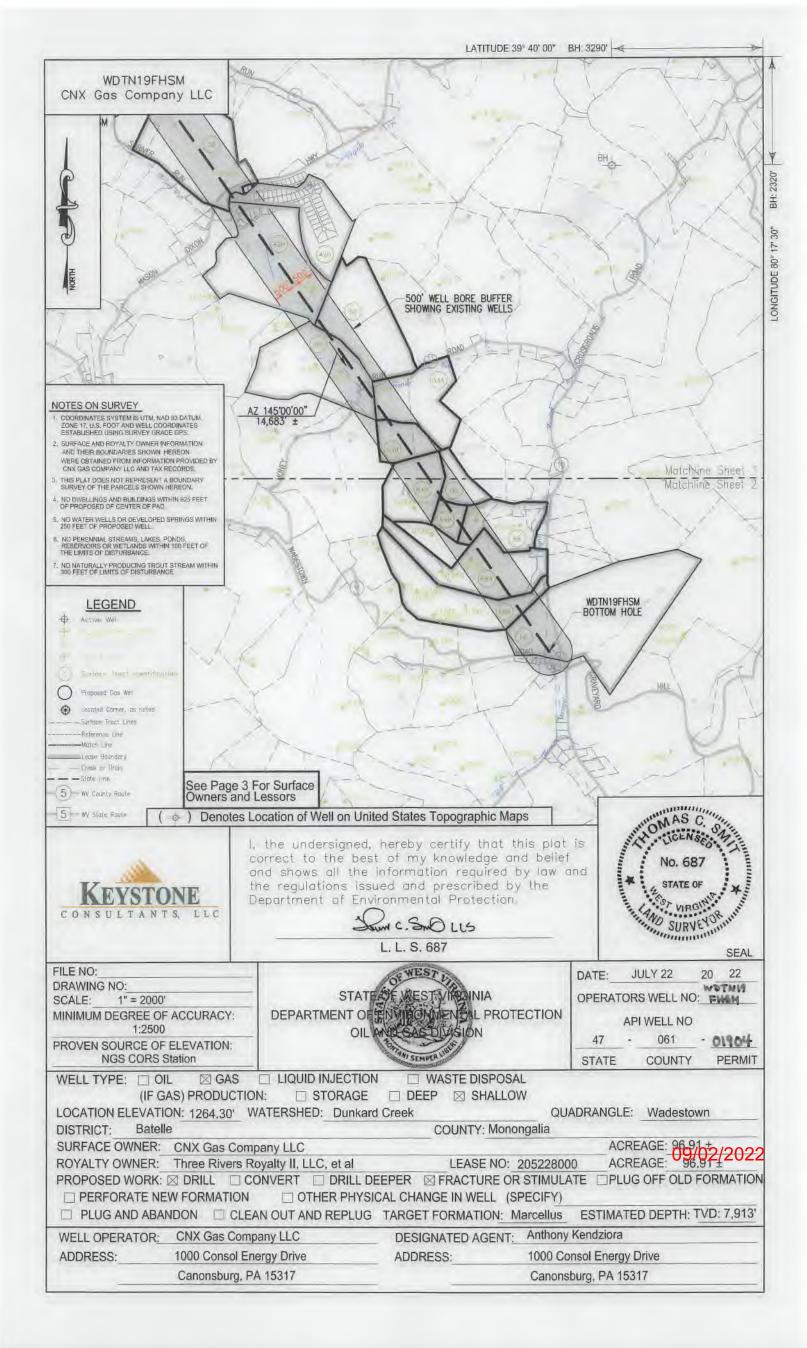

API NO. 44-7 0 6 1 0 1 9 0 4

OPERATOR WELL NO. WDTN19FHSM

Well Pad Name: WDTN19

# STATE OF WEST VIRGINIA DEPARTMENT OF ENVIRONMENTAL PROTECTION, OFFICE OF OIL AND GAS WELL WORK PERMIT APPLICATION

| 1) Well Operator: CNX                                                   | Gas Company LLC                           | 494458046            | Monongalia Bate                                     | lle Wadestown   |
|-------------------------------------------------------------------------|-------------------------------------------|----------------------|-----------------------------------------------------|-----------------|
| i) well Operator.                                                       |                                           | Operator ID          | County Distr                                        | rict Quadrangle |
| 2) Operator's Well Numb                                                 | er: WDTN19FHSM                            | Well P               | ad Name: WDTN19                                     |                 |
| 3) Farm Name/Surface Ov                                                 | wner: CNX Gas Compa                       | ny LLC Public R      | oad Access: Wise Run                                | Road/CR6        |
| 4) Elevation, current grou                                              | nd: 1264.30 E                             | Elevation, propose   | d post-construction: 12                             | 264.30 💆        |
| 5) Well Type (a) Gas<br>Other                                           | x Oil _                                   | Un                   | derground Storage                                   |                 |
| (b)If Gas                                                               | Shallow X                                 | Deep                 | \                                                   |                 |
| 6) Existing Pad: Yes or N                                               |                                           |                      | _                                                   |                 |
| <ol> <li>Proposed Target Format<br/>Target formation is Marc</li> </ol> |                                           |                      | s and Expected Pressure<br>, expected formation pre |                 |
| 8) Proposed Total Vertica                                               | Depth: 7913'TVD a                         | t TD, depending      | on formation dip                                    |                 |
| 9) Formation at Total Ver                                               |                                           |                      | penetrate Onondaga)                                 |                 |
| 10) Proposed Total Measu                                                | ared Depth: 23,039'                       | MD at TD             |                                                     |                 |
| 11) Proposed Horizontal I                                               | Leg Length: 14,683'                       | /                    |                                                     |                 |
| 12) Approximate Fresh W                                                 |                                           | 125', 584', 845      | 5', 933', 938'                                      |                 |
| 13) Method to Determine                                                 | Fresh Water Depths:                       | Offset well Infor    | mation                                              |                 |
| (14) Approximate Saltwate                                               | Mary Street, Street, St. 1997 of Addition | 09', 3,139'          |                                                     |                 |
| 15) Approximate Coal Sea                                                | am Depths: 708'-711'                      | , 966'-972', 1029    | )-1031, 1054'-1059', 1                              | 060'-1068'      |
| 16) Approximate Depth to                                                | Possible Void (coal n                     | nine, karst, other): | None Anticipated                                    |                 |
| 17) Does Proposed well lo<br>directly overlying or adjac                |                                           |                      | No ×                                                |                 |
| (a) If Yes, provide Mine                                                | Info: Name: see                           | mine map             |                                                     |                 |
|                                                                         | Depth:                                    |                      |                                                     |                 |
|                                                                         | Seam:                                     |                      |                                                     |                 |
|                                                                         | Owner:                                    |                      |                                                     |                 |

WW-6B (04/15) API NO. 44-706101904

OPERATOR WELL NO. WDTN19FHSM
Well Pad Name: WDTN19

18)

OPERATOR WELL NO. WDTN19FHSM

Well Pad Name: WDTN19

19) Describe proposed well work, including the drilling and plugging back of any pilot hole:

Utilize conductor rig to set 20" conductor into solid rock and cement back to surface. MIRU drilling rig. Air drill 17-1/2" hole. Run and cement 13-3/8" fresh water casing. Note that there are no known mineable coal seams in this area. Air drill 12-1/4" hole. Run and cement 9-5/8" intermediate casing. Air drill 8-3/4" production hole to curve KOP (this section is typically directionally drilled with a slant/tangent profile for anti-collision and for lateral spacing). Displace hole with 12.0-12.8 ppg SOBM. Drill 8-1/2" curve from KOP to landing point. Continue drilling 8-1/2" lateral to TD (geosteer this section to remain in Marcellus target window). Perform clean-up cycle to condition well. Run and cement 5-1/2" production casing. Suspend well and skid to next well or RDMO drilling rig.

#### DRILLING WELL PLAN

WDTN-19F-HSM (Marcellus HZ)

Marcellus Shale Horizontal

Monongalia County, WV

|                  |                   |               |                         |                  | WDT    | N-19F-H          | SM SHL                                                                                | N 43570                               | 4.4998, E 1764903                                  | .3536 (NAD27)                                                                                           |  |
|------------------|-------------------|---------------|-------------------------|------------------|--------|------------------|---------------------------------------------------------------------------------------|---------------------------------------|----------------------------------------------------|---------------------------------------------------------------------------------------------------------|--|
| Ground Elevation |                   | 264' GL E     | levation                |                  | WD     | N-19F-           | HSM LP                                                                                | N 43561                               | 14.3979, E 1765349                                 | .6229 (NAD27)                                                                                           |  |
| Azimuth          |                   | 325           | •                       | WDTN-19F-HSM BHL |        |                  |                                                                                       | N 423587.0129, E 1773771.2884 (NAD27) |                                                    |                                                                                                         |  |
| WELLBORE DIAGRAM | HOLE              | CASING        | GEOLOGY                 | Tops (           | RKB)   | MUD              | CEMENT                                                                                | CENTRALIZERS                          | CONDITIONING                                       | COMMENTS                                                                                                |  |
| Vivi Burgari     |                   |               |                         | MD               | MD     |                  |                                                                                       |                                       |                                                    |                                                                                                         |  |
|                  | 24"               | 0.011.1/0     | Soil and Rock           |                  |        | 410              | Ti mileson                                                                            | N/A                                   | N/A                                                | Stabilize surface fill/soil                                                                             |  |
|                  | 24"               | 20" L/S       | Conductor               | 129              | 129    | AIR              | To Surface                                                                            | N/A                                   | IWA                                                | Stabilize surface (ili/son                                                                              |  |
|                  |                   |               | DFGW                    |                  | 208    |                  | 15.8 ppg Class A                                                                      | Centralize every 3rd                  |                                                    | Set through fresh water zones                                                                           |  |
|                  | - EX T. SEC.      | 13-3/8" 54,5# | Waynesburg Coal         |                  | 708    | AIR /<br>FW Mist | + 1% to 3% CaCl2<br>+ 1/4 pps Flake                                                   | joint from shoe to                    | Ensure the hole is clean at                        | Set through coal zones<br>Cemented to surface<br>13-3/8" shoe NOT to be set<br>deeper than ground level |  |
|                  | 17-1/2"           | J-55 BTC      | Pittsburgh Coal (Solid) |                  | 1,060  |                  | 20% OH Excess                                                                         | surface                               | section TD                                         |                                                                                                         |  |
|                  |                   |               | FW/Coal Casing          | 1,135            | 1,135  |                  | Yield = 1,19<br>TOC @ surface                                                         | Bow spring centralizers               |                                                    |                                                                                                         |  |
|                  |                   |               | Upper Freeport Coal     |                  | 1,644  |                  |                                                                                       |                                       |                                                    |                                                                                                         |  |
|                  |                   |               | Lower Freeport Coal     |                  | 1,685  |                  |                                                                                       |                                       |                                                    |                                                                                                         |  |
| 101 101          |                   |               | Middle Kittanning Coal  |                  | 1,808  |                  | 15.8 ppg Class A                                                                      | Centralize every 3rd                  |                                                    | Set through potential salt wat                                                                          |  |
| -80 140          | 1                 | 9-5/8" 36.0#  | Big Lime                |                  | 2,419  | AIR /            | + 0% to 2% CaCl2<br>+ 1/4 pps Flake<br>20% OH Excess<br>Yield = 1,19<br>TOC @ surface | joint from shoe to                    | Soap the hole as needed                            | zones<br>Cemented to surface                                                                            |  |
|                  | 12-1/4"           | J-55 LTC      | Keener Sand             |                  | 2,479  | Soap             |                                                                                       | surface                               | and ensure the hole is<br>clean at section TD<br>s |                                                                                                         |  |
|                  |                   |               | Big Injun Sand          |                  | 2,509  |                  |                                                                                       | Bow spring centralizers               |                                                    | Casing to be set ~200'-250' belo<br>the Big Injun base                                                  |  |
|                  |                   |               | Price Formation         |                  | 2,690  |                  |                                                                                       |                                       |                                                    |                                                                                                         |  |
|                  |                   |               | Intermediate Casing     | 2,960            | 2,960- |                  |                                                                                       |                                       |                                                    |                                                                                                         |  |
| . 11             |                   |               | 50 Foot                 |                  | 3,079  |                  |                                                                                       |                                       |                                                    |                                                                                                         |  |
| B B              |                   |               | Gordon                  |                  | 3,139  |                  |                                                                                       |                                       |                                                    |                                                                                                         |  |
|                  | 8-3/4"<br>Tangent |               | Fifth                   |                  | 3,304  | AIR              | 15.0 ppg Class A                                                                      |                                       | 20000420001000                                     |                                                                                                         |  |
|                  | rangent           |               | Bayard                  |                  | 3,351  | 1 (2)            | 50:50 Poz<br>with additives (retarder,                                                |                                       | Once at TD, circulate at<br>max flowrate with max  | Note: For all strings, actual                                                                           |  |
| 11 12            |                   |               | Elks                    |                  | 5,289  | Y                | suspension agent, gas                                                                 | Centralize every joint                | rotation until shakers clean-                      | centralizer placements may be<br>changed due to hole condition                                          |  |
|                  | Y                 | 5-1/2" 20.0#  | Rhinestreet             |                  | 7,406  |                  | block, defoamer, fluid<br>loss, extender, etc.)                                       | from shoe to KOP -<br>TOC             | up (typically requires<br>multiple bottoms-up)     | changed due to hole condition                                                                           |  |
|                  |                   | P-110 VAR     | Cashaqua                |                  | 7,672  |                  | 40% OH F                                                                              | Cinale sincebiald best                | Once on bottom with                                | Note: For all strings, actual<br>cement blends may vary sligh                                           |  |
|                  | 18                | 1 Y 1         | Burkett                 |                  | 7,788  |                  | 10% OH Excess<br>Yield = 1.07                                                         | Single-piece/rigid bow centralizers   | casing, circulate a minimum                        |                                                                                                         |  |
|                  | 8-1/2" Curve      | /2" Curve     | Tully                   | -                | 7,815  | 12.0-12.5        | TOC @ >= 200' above                                                                   | 1000                                  | of one hole volume prior to<br>pumping cement      | utilized                                                                                                |  |
|                  | & Lateral         |               | Hamilton                |                  | 7,851  | ppg SOBM         | 9-5/8" shoe                                                                           |                                       | pumping cement                                     |                                                                                                         |  |
|                  |                   |               | Marcellus               | -                | 7,880  |                  |                                                                                       |                                       |                                                    |                                                                                                         |  |
|                  |                   |               | Production Casing       | 23,039           | 7,913  |                  |                                                                                       |                                       |                                                    |                                                                                                         |  |