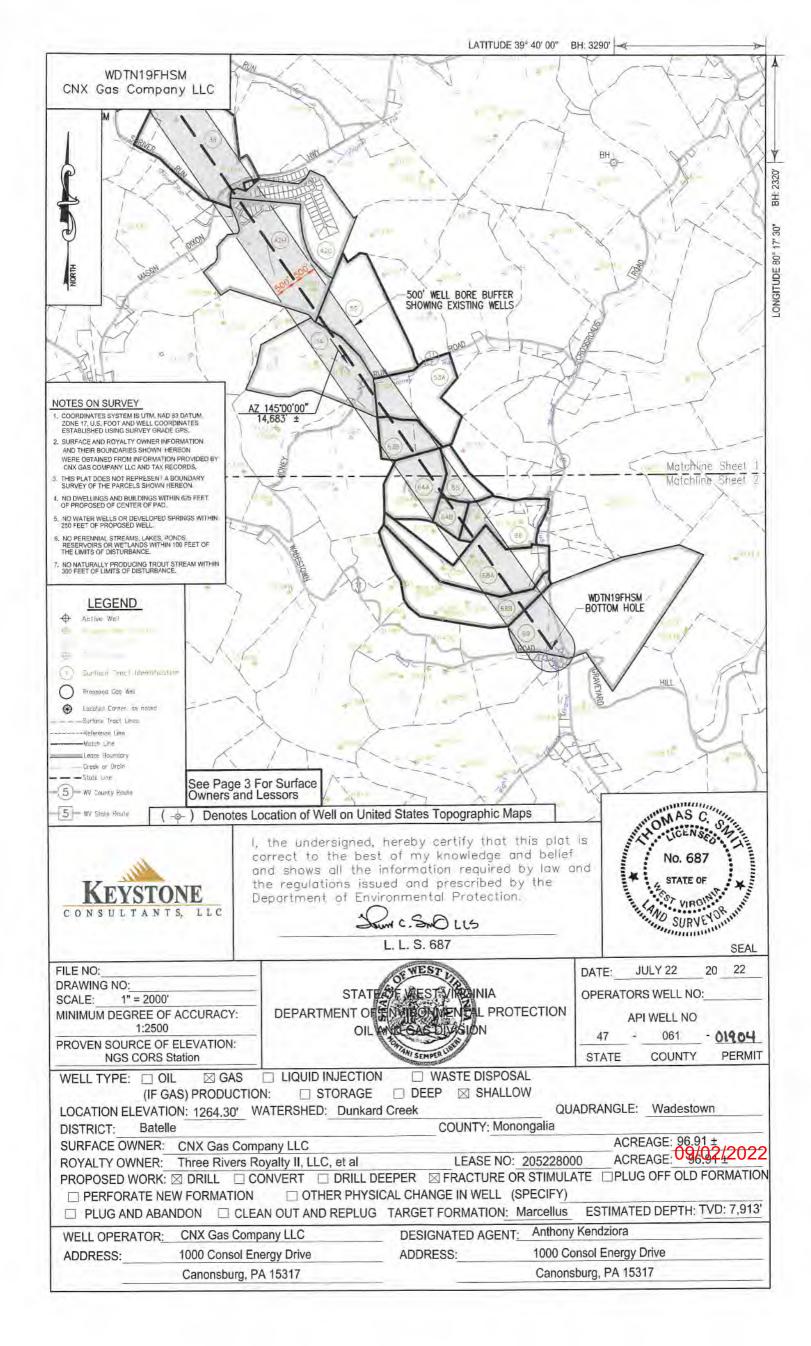

#### DRILLING WELL PLAN

WDTN-19F-HSM (Marcellus HZ)

Marcellus Shale Horizontal

Monongalia County, WV

|                  |                   |               |                         |                  | WDT    | N-19F-H          | SM SHL                                                                                | N 43570                               | 4.4998, E 1764903                                  | .3536 (NAD27)                                                                                           |  |
|------------------|-------------------|---------------|-------------------------|------------------|--------|------------------|---------------------------------------------------------------------------------------|---------------------------------------|----------------------------------------------------|---------------------------------------------------------------------------------------------------------|--|
| Ground Elevation |                   | 264' GL E     | levation                |                  | WD     | N-19F-           | HSM LP                                                                                | N 43561                               | 14.3979, E 1765349                                 | .6229 (NAD27)                                                                                           |  |
| Azimuth          |                   | 325           | •                       | WDTN-19F-HSM BHL |        |                  |                                                                                       | N 423587.0129, E 1773771.2884 (NAD27) |                                                    |                                                                                                         |  |
| WELLBORE DIAGRAM | HOLE              | CASING        | GEOLOGY                 | Tops (           | RKB)   | MUD              | CEMENT                                                                                | CENTRALIZERS                          | CONDITIONING                                       | COMMENTS                                                                                                |  |
| Vivi Burgari     |                   |               |                         | MD               | MD     |                  |                                                                                       |                                       |                                                    |                                                                                                         |  |
|                  | 24"               | 0.011.1/0     | Soil and Rock           |                  |        | 410              | Ti mileson                                                                            | N/A                                   | N/A                                                | Stabilize surface fill/soil                                                                             |  |
|                  | 24"               | 20" L/S       | Conductor               | 129              | 129    | AIR              | To Surface                                                                            | N/A                                   | IWA                                                | Stabilize surface (ili/son                                                                              |  |
|                  |                   |               | DFGW                    |                  | 208    |                  | 15.8 ppg Class A                                                                      | Centralize every 3rd                  |                                                    | Set through fresh water zones                                                                           |  |
|                  | - EX T. SEC.      | 13-3/8" 54,5# | Waynesburg Coal         |                  | 708    | AIR /<br>FW Mist | + 1% to 3% CaCl2<br>+ 1/4 pps Flake                                                   | joint from shoe to                    | Ensure the hole is clean at                        | Set through coal zones<br>Cemented to surface<br>13-3/8" shoe NOT to be set<br>deeper than ground level |  |
|                  | 17-1/2"           | J-55 BTC      | Pittsburgh Coal (Solid) |                  | 1,060  |                  | 20% OH Excess                                                                         | surface                               | section TD                                         |                                                                                                         |  |
|                  |                   |               | FW/Coal Casing          | 1,135            | 1,135  |                  | Yield = 1,19<br>TOC @ surface                                                         | Bow spring centralizers               |                                                    |                                                                                                         |  |
|                  |                   |               | Upper Freeport Coal     |                  | 1,644  |                  |                                                                                       |                                       |                                                    |                                                                                                         |  |
|                  |                   |               | Lower Freeport Coal     |                  | 1,685  |                  |                                                                                       |                                       |                                                    |                                                                                                         |  |
| 101 101          |                   |               | Middle Kittanning Coal  |                  | 1,808  |                  | 15.8 ppg Class A                                                                      | Centralize every 3rd                  |                                                    | Set through potential salt wat                                                                          |  |
| -80 140          | 1                 | 9-5/8" 36.0#  | Big Lime                |                  | 2,419  | AIR /            | + 0% to 2% CaCl2<br>+ 1/4 pps Flake<br>20% OH Excess<br>Yield = 1,19<br>TOC @ surface | joint from shoe to                    | Soap the hole as needed                            | zones<br>Cemented to surface                                                                            |  |
|                  | 12-1/4"           | J-55 LTC      | Keener Sand             |                  | 2,479  | Soap             |                                                                                       | surface                               | and ensure the hole is<br>clean at section TD<br>s |                                                                                                         |  |
|                  |                   |               | Big Injun Sand          |                  | 2,509  |                  |                                                                                       | Bow spring centralizers               |                                                    | Casing to be set ~200'-250' belo<br>the Big Injun base                                                  |  |
|                  |                   |               | Price Formation         |                  | 2,690  |                  |                                                                                       |                                       |                                                    |                                                                                                         |  |
|                  |                   |               | Intermediate Casing     | 2,960            | 2,960- |                  |                                                                                       |                                       |                                                    |                                                                                                         |  |
| . 11             |                   |               | 50 Foot                 |                  | 3,079  |                  |                                                                                       |                                       |                                                    |                                                                                                         |  |
| B B              |                   |               | Gordon                  |                  | 3,139  |                  |                                                                                       |                                       |                                                    |                                                                                                         |  |
|                  | 8-3/4"<br>Tangent |               | Fifth                   |                  | 3,304  | AIR              | 15.0 ppg Class A                                                                      |                                       | 20000420001000                                     |                                                                                                         |  |
|                  | rangent           |               | Bayard                  |                  | 3,351  | 1 (2)            | 50:50 Poz<br>with additives (retarder,                                                |                                       | Once at TD, circulate at<br>max flowrate with max  | Note: For all strings, actual                                                                           |  |
| 11 12            |                   |               | Elks                    |                  | 5,289  | Y                | suspension agent, gas                                                                 | Centralize every joint                | rotation until shakers clean-                      | centralizer placements may be<br>changed due to hole condition                                          |  |
|                  | Y                 | 5-1/2" 20.0#  | Rhinestreet             |                  | 7,406  |                  | block, defoamer, fluid<br>loss, extender, etc.)                                       | from shoe to KOP -<br>TOC             | up (typically requires<br>multiple bottoms-up)     | changed due to hole condition                                                                           |  |
|                  |                   | P-110 VAR     | Cashaqua                |                  | 7,672  |                  | 40% OH F                                                                              | Cinale sincebiald best                | Once on bottom with                                | Note: For all strings, actual<br>cement blends may vary sligh                                           |  |
|                  | 18                | 1 Y 1         | Burkett                 |                  | 7,788  |                  | 10% OH Excess<br>Yield = 1.07                                                         | Single-piece/rigid bow centralizers   | casing, circulate a minimum                        |                                                                                                         |  |
|                  | 8-1/2" Curve      | /2" Curve     | Tully                   | -                | 7,815  | 12.0-12.5        | TOC @ >= 200' above                                                                   | 1000                                  | of one hole volume prior to<br>pumping cement      | utilized                                                                                                |  |
|                  | & Lateral         |               | Hamilton                |                  | 7,851  | ppg SOBM         | 9-5/8" shoe                                                                           |                                       | pumping cement                                     |                                                                                                         |  |
|                  |                   |               | Marcellus               | -                | 7,880  |                  |                                                                                       |                                       |                                                    |                                                                                                         |  |
|                  |                   |               | Production Casing       | 23,039           | 7,913  |                  |                                                                                       |                                       |                                                    |                                                                                                         |  |