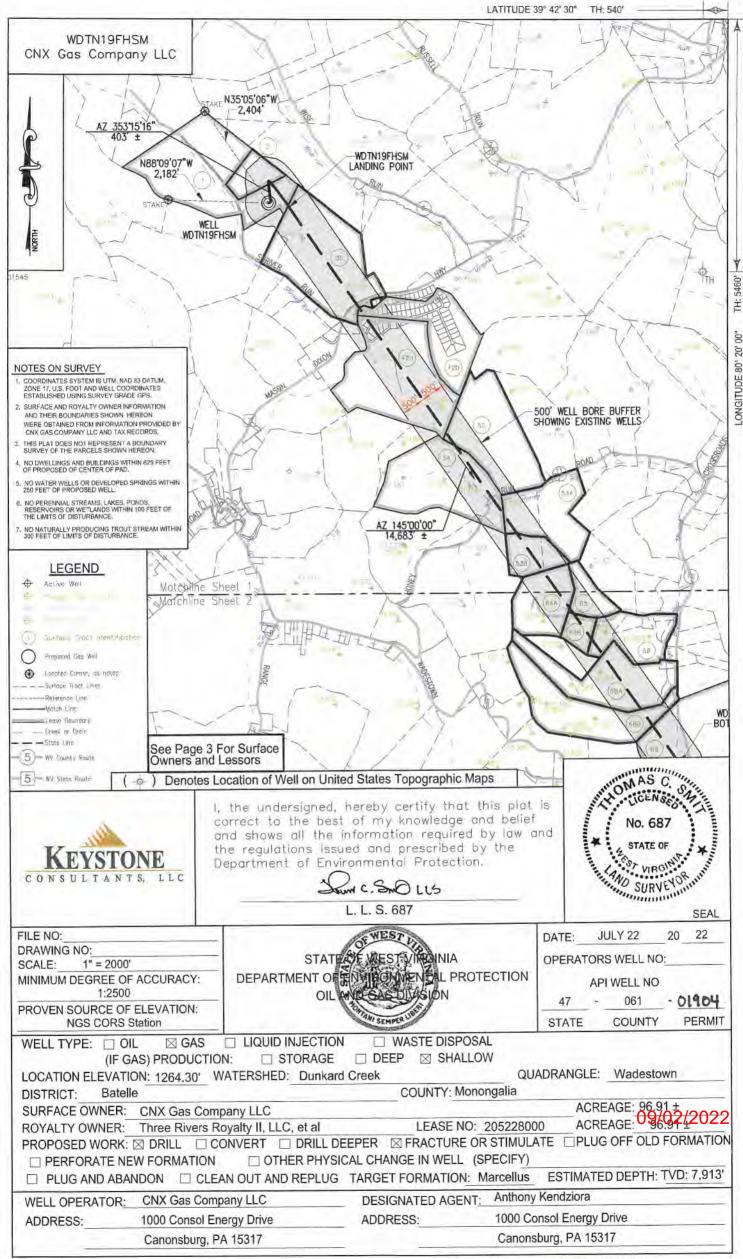

#### DRILLING WELL PLAN

WDTN-19F-HSM (Marcellus HZ)

Marcellus Shale Horizontal

Monongalia County, WV

|                  |                   |               |                         |                  | WDT    | N-19F-H          | SM SHL                                                                                | N 43570                               | 4.4998, E 1764903                                  | .3536 (NAD27)                                                                                           |  |
|------------------|-------------------|---------------|-------------------------|------------------|--------|------------------|---------------------------------------------------------------------------------------|---------------------------------------|----------------------------------------------------|---------------------------------------------------------------------------------------------------------|--|
| Ground Elevation |                   | 264' GL E     | levation                |                  | WD     | N-19F-           | HSM LP                                                                                | N 43561                               | 14.3979, E 1765349                                 | .6229 (NAD27)                                                                                           |  |
| Azimuth          |                   | 325           | •                       | WDTN-19F-HSM BHL |        |                  |                                                                                       | N 423587.0129, E 1773771.2884 (NAD27) |                                                    |                                                                                                         |  |
| WELLBORE DIAGRAM | HOLE              | CASING        | GEOLOGY                 | Tops (           | RKB)   | MUD              | CEMENT                                                                                | CENTRALIZERS                          | CONDITIONING                                       | COMMENTS                                                                                                |  |
| Vivi Burgari     |                   |               |                         | MD               | MD     |                  |                                                                                       |                                       |                                                    |                                                                                                         |  |
|                  | 24"               | 0.011.1/0     | Soil and Rock           |                  |        | 410              | Ti mileson                                                                            | N/A                                   | N/A                                                | Stabilize surface fill/soil                                                                             |  |
|                  | 24"               | 20" L/S       | Conductor               | 129              | 129    | AIR              | To Surface                                                                            | N/A                                   | IWA                                                | Stabilize surface (ili/son                                                                              |  |
|                  |                   |               | DFGW                    |                  | 208    |                  | 15.8 ppg Class A                                                                      | Centralize every 3rd                  |                                                    | Set through fresh water zones                                                                           |  |
|                  | - EX T. SEC.      | 13-3/8" 54,5# | Waynesburg Coal         |                  | 708    | AIR /<br>FW Mist | + 1% to 3% CaCl2<br>+ 1/4 pps Flake                                                   | joint from shoe to                    | Ensure the hole is clean at                        | Set through coal zones<br>Cemented to surface<br>13-3/8" shoe NOT to be set<br>deeper than ground level |  |
|                  | 17-1/2"           | J-55 BTC      | Pittsburgh Coal (Solid) |                  | 1,060  |                  | 20% OH Excess                                                                         | surface                               | section TD                                         |                                                                                                         |  |
|                  |                   |               | FW/Coal Casing          | 1,135            | 1,135  |                  | Yield = 1,19<br>TOC @ surface                                                         | Bow spring centralizers               |                                                    |                                                                                                         |  |
|                  |                   |               | Upper Freeport Coal     |                  | 1,644  |                  |                                                                                       |                                       |                                                    |                                                                                                         |  |
|                  |                   |               | Lower Freeport Coal     |                  | 1,685  |                  |                                                                                       |                                       |                                                    |                                                                                                         |  |
| 101 101          |                   |               | Middle Kittanning Coal  |                  | 1,808  |                  | 15.8 ppg Class A                                                                      | Centralize every 3rd                  |                                                    | Set through potential salt wat                                                                          |  |
| -80 140          | 1                 | 9-5/8" 36.0#  | Big Lime                |                  | 2,419  | AIR /            | + 0% to 2% CaCl2<br>+ 1/4 pps Flake<br>20% OH Excess<br>Yield = 1,19<br>TOC @ surface | joint from shoe to                    | Soap the hole as needed                            | zones<br>Cemented to surface                                                                            |  |
|                  | 12-1/4"           | J-55 LTC      | Keener Sand             |                  | 2,479  | Soap             |                                                                                       | surface                               | and ensure the hole is<br>clean at section TD<br>s |                                                                                                         |  |
|                  |                   |               | Big Injun Sand          |                  | 2,509  |                  |                                                                                       | Bow spring centralizers               |                                                    | Casing to be set ~200'-250' belo<br>the Big Injun base                                                  |  |
|                  |                   |               | Price Formation         |                  | 2,690  |                  |                                                                                       |                                       |                                                    |                                                                                                         |  |
|                  |                   |               | Intermediate Casing     | 2,960            | 2,960- |                  |                                                                                       |                                       |                                                    |                                                                                                         |  |
| . 11             |                   |               | 50 Foot                 |                  | 3,079  |                  |                                                                                       |                                       |                                                    |                                                                                                         |  |
| B B              |                   |               | Gordon                  |                  | 3,139  |                  |                                                                                       |                                       |                                                    |                                                                                                         |  |
|                  | 8-3/4"<br>Tangent |               | Fifth                   |                  | 3,304  | AIR              | 15.0 ppg Class A                                                                      |                                       | 20000420001000                                     |                                                                                                         |  |
|                  | rangent           |               | Bayard                  |                  | 3,351  | 1 (2)            | 50:50 Poz<br>with additives (retarder,                                                |                                       | Once at TD, circulate at<br>max flowrate with max  | Note: For all strings, actual                                                                           |  |
| 11 12            |                   |               | Elks                    |                  | 5,289  | Y                | suspension agent, gas                                                                 | Centralize every joint                | rotation until shakers clean-                      | centralizer placements may be<br>changed due to hole condition                                          |  |
|                  | Y                 | 5-1/2" 20.0#  | Rhinestreet             |                  | 7,406  |                  | block, defoamer, fluid<br>loss, extender, etc.)                                       | from shoe to KOP -<br>TOC             | up (typically requires<br>multiple bottoms-up)     | changed due to hole condition                                                                           |  |
|                  |                   | P-110 VAR     | Cashaqua                |                  | 7,672  |                  | 40% OH F                                                                              | Cinale sincebiald best                | Once on bottom with                                | Note: For all strings, actual<br>cement blends may vary sligh                                           |  |
|                  | 18                | 1 Y 1         | Burkett                 |                  | 7,788  |                  | 10% OH Excess<br>Yield = 1.07                                                         | Single-piece/rigid bow centralizers   | casing, circulate a minimum                        |                                                                                                         |  |
|                  | 8-1/2" Curve      | /2" Curve     | Tully                   | -                | 7,815  | 12.0-12.5        | TOC @ >= 200' above                                                                   | 1000                                  | of one hole volume prior to<br>pumping cement      | utilized                                                                                                |  |
|                  | & Lateral         |               | Hamilton                |                  | 7,851  | ppg SOBM         | 9-5/8" shoe                                                                           |                                       | pumping cement                                     |                                                                                                         |  |
|                  |                   |               | Marcellus               | -                | 7,880  |                  |                                                                                       |                                       |                                                    |                                                                                                         |  |
|                  |                   |               | Production Casing       | 23,039           | 7,913  |                  |                                                                                       |                                       |                                                    |                                                                                                         |  |