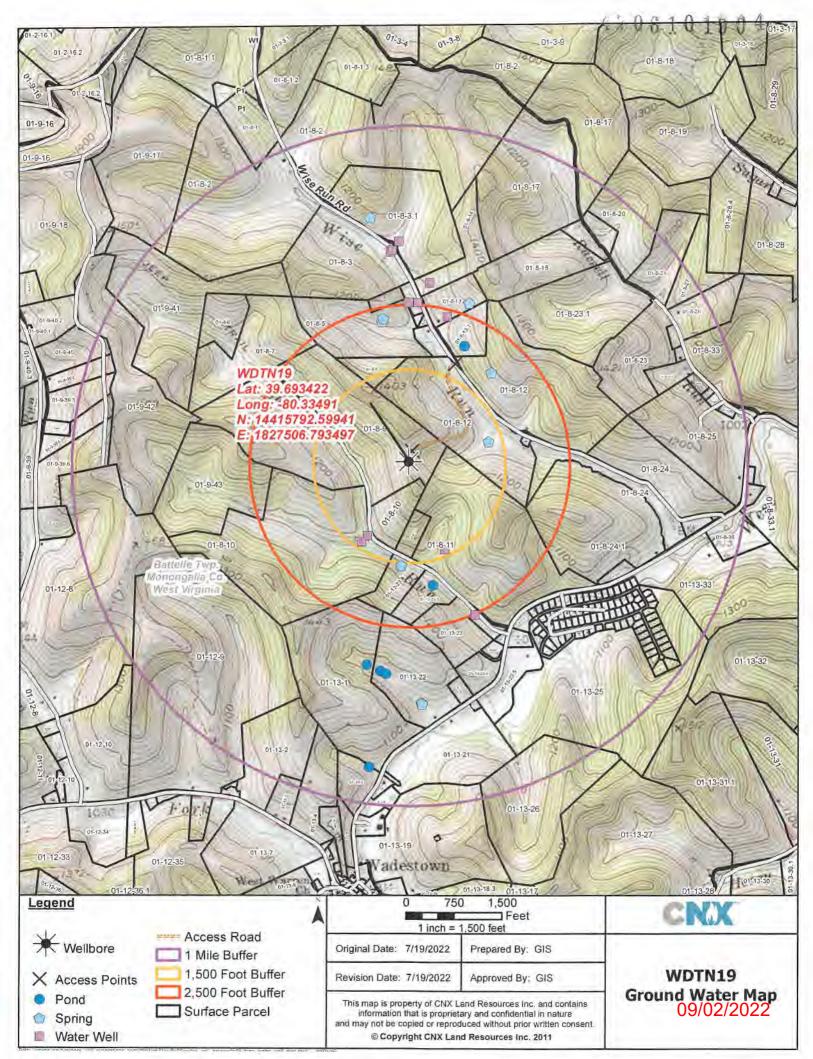

API NO. 44-7 0 6 1 0 1 9 0 4

OPERATOR WELL NO. WDTN19FHSM

Well Pad Name: WDTN19