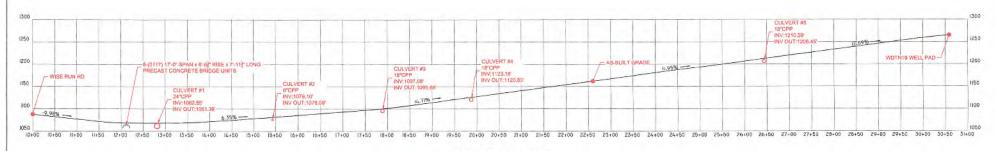

| riti | 81 | DATE | DESCRIPTION |



| \$CA(1)             |                 |
|---------------------|-----------------|
| DRAWN SPIC          | DATE: 18/5/19   |
| онеохео мон         | DATE: (2/1979)  |
| REVIEWED RAM        | DATE: (Z/II) ID |
| SURVEY DATE: ((15)) |                 |
| SURVEY ST. CY       |                 |
| FITTED STORE NO.    |                 |

WEST VIRGINIA

THRASHER

11/25 MAZDA (2000) HIGHWAY

BINTON W. 1664-1660

WK. HARAFELLON

CNX RESOURCES CORPORATION
WADESTOWN 19 SITE
PAD AS-BUILT
MONONGALIA COUNTY, WEST VIRGINIA
COVER SHEET

SPEET N





WVDEP OOG
ACCEPTED AS-BUILT
### 6/3/2022



WADESTOWN 19 ACCESS ROAD PROFILE SCALE: I' = 50' HORIZONTAL I' = 50' VERTICAL

NGTE: DRAWING WAS CREATED ON 22X34 PAPER, HAIT DRAWINGS ARE HALF SCALE, REFER TO SCALE BAR FOR PROPER SCALING

THE INFORMATION CONTAINED HEREM IS THE SOLE PROPERTY OF THE THRESHEE GROUP INC. REPRODUCTION OF THESE OCCUMENTS IN WHOLE OR IN PART, FOR ANY REASON MITHOUT PRIOR WHITEN PERMISSION, IS STRICTLY PROMISTICS. COPYRIGHTO 2019 THE THRESHEE GROUP INC.



| SCALE: AS NOTED    |               |
|--------------------|---------------|
| DRAWN: SHC         | DATE: 12/1/19 |
| CHECKED, HOH       | DATE IMICIS   |
| REVIEWED: RAIN     | DATE: 12/1/19 |
| SURVEY DATE IN SUR |               |
| SLEWEY BY, C*      |               |
| FIGUR BOOK No.:    |               |

THRASHER

OUS MAKEUN SUTCEN HIGHBARY
BUTTON HIG