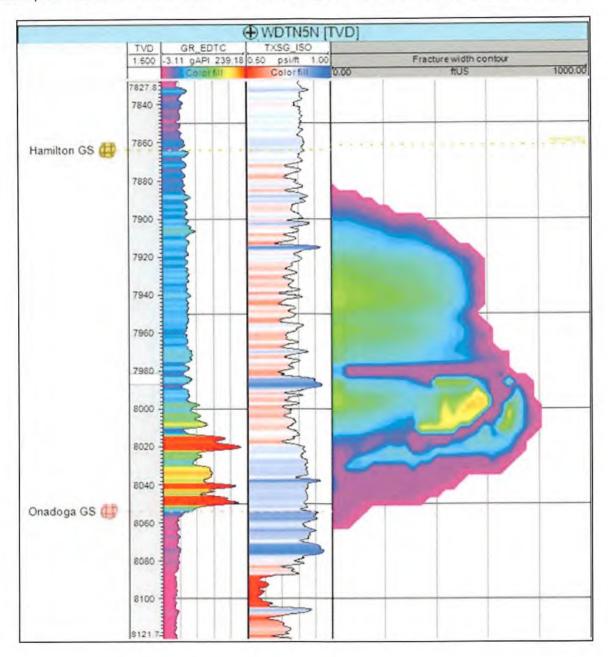

#### DRILLING WELL PLAN

WDTN-19F-HSM (Marcellus HZ)

Marcellus Shale Horizontal

Monongalia County, WV

|                  |                   |               |                         |                  | WDT    | N-19F-H          | SM SHL                                                                                | N 43570                               | 4.4998, E 1764903                                  | .3536 (NAD27)                                                                                           |  |
|------------------|-------------------|---------------|-------------------------|------------------|--------|------------------|---------------------------------------------------------------------------------------|---------------------------------------|----------------------------------------------------|---------------------------------------------------------------------------------------------------------|--|
| Ground Elevation |                   | 264' GL E     | levation                |                  | WD     | N-19F-           | HSM LP                                                                                | N 43561                               | 14.3979, E 1765349                                 | .6229 (NAD27)                                                                                           |  |
| Azimuth          |                   | 325           | •                       | WDTN-19F-HSM BHL |        |                  |                                                                                       | N 423587.0129, E 1773771.2884 (NAD27) |                                                    |                                                                                                         |  |
| WELLBORE DIAGRAM | HOLE              | CASING        | GEOLOGY                 | Tops (           | RKB)   | MUD              | CEMENT                                                                                | CENTRALIZERS                          | CONDITIONING                                       | COMMENTS                                                                                                |  |
| Vivi Burgari     |                   |               |                         | MD               | MD     |                  |                                                                                       |                                       |                                                    |                                                                                                         |  |
|                  | 24"               | 0.011.1/0     | Soil and Rock           |                  |        | 410              | Ti mileson                                                                            | N/A                                   | N/A                                                | Stabilize surface fill/soil                                                                             |  |
|                  | 24"               | 20" L/S       | Conductor               | 129              | 129    | AIR              | To Surface                                                                            | N/A                                   | IWA                                                | Stabilize surface (ili/son                                                                              |  |
|                  |                   |               | DFGW                    |                  | 208    |                  | 15.8 ppg Class A                                                                      | Centralize every 3rd                  |                                                    | Set through fresh water zones                                                                           |  |
|                  | - EX T. SEC.      | 13-3/8" 54,5# | Waynesburg Coal         |                  | 708    | AIR /<br>FW Mist | + 1% to 3% CaCl2<br>+ 1/4 pps Flake                                                   | joint from shoe to                    | Ensure the hole is clean at                        | Set through coal zones<br>Cemented to surface<br>13-3/8" shoe NOT to be set<br>deeper than ground level |  |
|                  | 17-1/2"           | J-55 BTC      | Pittsburgh Coal (Solid) |                  | 1,060  |                  | 20% OH Excess                                                                         | surface                               | section TD                                         |                                                                                                         |  |
|                  |                   |               | FW/Coal Casing          | 1,135            | 1,135  |                  | Yield = 1,19<br>TOC @ surface                                                         | Bow spring centralizers               |                                                    |                                                                                                         |  |
|                  |                   |               | Upper Freeport Coal     |                  | 1,644  |                  |                                                                                       |                                       |                                                    |                                                                                                         |  |
|                  |                   |               | Lower Freeport Coal     |                  | 1,685  |                  |                                                                                       |                                       |                                                    |                                                                                                         |  |
| 101 101          |                   |               | Middle Kittanning Coal  |                  | 1,808  |                  | 15.8 ppg Class A                                                                      | Centralize every 3rd                  |                                                    | Set through potential salt wat                                                                          |  |
| -80 140          | 1                 | 9-5/8" 36.0#  | Big Lime                |                  | 2,419  | AIR /            | + 0% to 2% CaCl2<br>+ 1/4 pps Flake<br>20% OH Excess<br>Yield = 1,19<br>TOC @ surface | joint from shoe to                    | Soap the hole as needed                            | zones<br>Cemented to surface                                                                            |  |
|                  | 12-1/4"           | J-55 LTC      | Keener Sand             |                  | 2,479  | Soap             |                                                                                       | surface                               | and ensure the hole is<br>clean at section TD<br>s |                                                                                                         |  |
|                  |                   |               | Big Injun Sand          |                  | 2,509  |                  |                                                                                       | Bow spring centralizers               |                                                    | Casing to be set ~200'-250' belo<br>the Big Injun base                                                  |  |
|                  |                   |               | Price Formation         |                  | 2,690  |                  |                                                                                       |                                       |                                                    |                                                                                                         |  |
|                  |                   |               | Intermediate Casing     | 2,960            | 2,960- |                  |                                                                                       |                                       |                                                    |                                                                                                         |  |
| . 11             |                   |               | 50 Foot                 |                  | 3,079  |                  |                                                                                       |                                       |                                                    |                                                                                                         |  |
| B B              |                   |               | Gordon                  |                  | 3,139  |                  |                                                                                       |                                       |                                                    |                                                                                                         |  |
|                  | 8-3/4"<br>Tangent |               | Fifth                   |                  | 3,304  | AIR              | 15.0 ppg Class A                                                                      |                                       | 20000420001000                                     |                                                                                                         |  |
|                  | rangent           |               | Bayard                  |                  | 3,351  | 1 (2)            | 50:50 Poz<br>with additives (retarder,                                                |                                       | Once at TD, circulate at<br>max flowrate with max  | Note: For all strings, actual                                                                           |  |
| 11 12            |                   |               | Elks                    |                  | 5,289  | Y                | suspension agent, gas                                                                 | Centralize every joint                | rotation until shakers clean-                      | centralizer placements may be<br>changed due to hole condition                                          |  |
|                  | Y                 | 5-1/2" 20.0#  | Rhinestreet             |                  | 7,406  |                  | block, defoamer, fluid<br>loss, extender, etc.)                                       | from shoe to KOP -<br>TOC             | up (typically requires<br>multiple bottoms-up)     | changed due to hole condition                                                                           |  |
|                  |                   | P-110 VAR     | Cashaqua                |                  | 7,672  |                  | 40% OH F                                                                              | Cinale sincebiald best                | Once on bottom with                                | Note: For all strings, actual<br>cement blends may vary sligh                                           |  |
|                  | 18                | 1 Y 1         | Burkett                 |                  | 7,788  |                  | 10% OH Excess<br>Yield = 1.07                                                         | Single-piece/rigid bow centralizers   | casing, circulate a minimum                        |                                                                                                         |  |
|                  | 8-1/2" Curve      | /2" Curve     | Tully                   | -                | 7,815  | 12.0-12.5        | TOC @ >= 200' above                                                                   | 1000                                  | of one hole volume prior to<br>pumping cement      | utilized                                                                                                |  |
|                  | & Lateral         |               | Hamilton                |                  | 7,851  | ppg SOBM         | 9-5/8" shoe                                                                           |                                       | pumping cement                                     |                                                                                                         |  |
|                  |                   |               | Marcellus               | -                | 7,880  |                  |                                                                                       |                                       |                                                    |                                                                                                         |  |
|                  |                   |               | Production Casing       | 23,039           | 7,913  |                  |                                                                                       |                                       |                                                    |                                                                                                         |  |