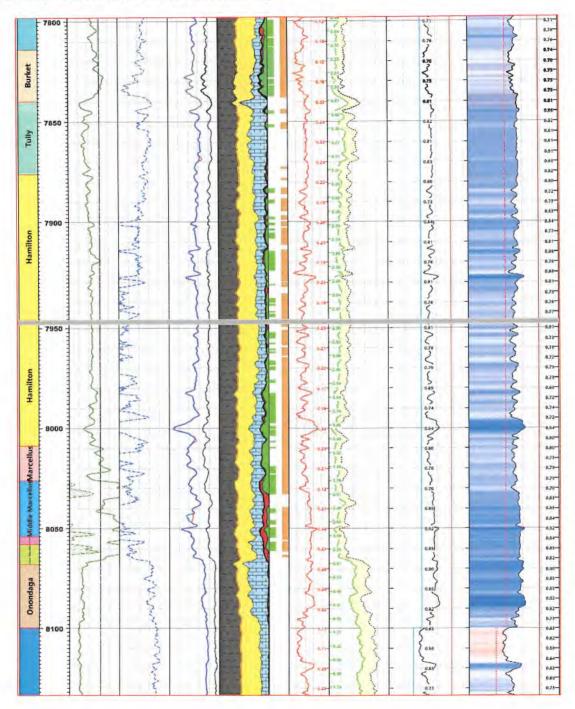

#### DRILLING WELL PLAN

WDTN-19F-HSM (Marcellus HZ)

Marcellus Shale Horizontal

Monongalia County, WV

|                  |                   |               |                         |                  | WDT    | N-19F-H          | SM SHL                                                                                | N 43570                               | 4.4998, E 1764903                                  | .3536 (NAD27)                                                                                           |  |
|------------------|-------------------|---------------|-------------------------|------------------|--------|------------------|---------------------------------------------------------------------------------------|---------------------------------------|----------------------------------------------------|---------------------------------------------------------------------------------------------------------|--|
| Ground Elevation |                   | 264' GL E     | levation                |                  | WD     | N-19F-           | HSM LP                                                                                | N 43561                               | 14.3979, E 1765349                                 | .6229 (NAD27)                                                                                           |  |
| Azimuth          |                   | 325           | •                       | WDTN-19F-HSM BHL |        |                  |                                                                                       | N 423587.0129, E 1773771.2884 (NAD27) |                                                    |                                                                                                         |  |
| WELLBORE DIAGRAM | HOLE              | CASING        | GEOLOGY                 | Tops (           | RKB)   | MUD              | CEMENT                                                                                | CENTRALIZERS                          | CONDITIONING                                       | COMMENTS                                                                                                |  |
| Vivi Burgari     |                   |               |                         | MD               | MD     |                  |                                                                                       |                                       |                                                    |                                                                                                         |  |
|                  | 24"               | 0.011.1/0     | Soil and Rock           |                  |        | 410              | Ti mileson                                                                            | N/A                                   | N/A                                                | Stabilize surface fill/soil                                                                             |  |
|                  | 24"               | 20" L/S       | Conductor               | 129              | 129    | AIR              | To Surface                                                                            | N/A                                   | IWA                                                | Stabilize surface (ili/son                                                                              |  |
|                  |                   |               | DFGW                    |                  | 208    |                  | 15.8 ppg Class A                                                                      | Centralize every 3rd                  |                                                    | Set through fresh water zones                                                                           |  |
|                  | - EX T. SEC.      | 13-3/8" 54,5# | Waynesburg Coal         |                  | 708    | AIR /<br>FW Mist | + 1% to 3% CaCl2<br>+ 1/4 pps Flake                                                   | joint from shoe to                    | Ensure the hole is clean at                        | Set through coal zones<br>Cemented to surface<br>13-3/8" shoe NOT to be set<br>deeper than ground level |  |
|                  | 17-1/2"           | J-55 BTC      | Pittsburgh Coal (Solid) |                  | 1,060  |                  | 20% OH Excess                                                                         | surface                               | section TD                                         |                                                                                                         |  |
|                  |                   |               | FW/Coal Casing          | 1,135            | 1,135  |                  | Yield = 1,19<br>TOC @ surface                                                         | Bow spring centralizers               |                                                    |                                                                                                         |  |
|                  |                   |               | Upper Freeport Coal     |                  | 1,644  |                  |                                                                                       |                                       |                                                    |                                                                                                         |  |
|                  |                   |               | Lower Freeport Coal     |                  | 1,685  |                  |                                                                                       |                                       |                                                    |                                                                                                         |  |
| 101 101          |                   |               | Middle Kittanning Coal  |                  | 1,808  |                  | 15.8 ppg Class A                                                                      | Centralize every 3rd                  |                                                    | Set through potential salt wat                                                                          |  |
| -80 140          | 1                 | 9-5/8" 36.0#  | Big Lime                |                  | 2,419  | AIR /            | + 0% to 2% CaCl2<br>+ 1/4 pps Flake<br>20% OH Excess<br>Yield = 1,19<br>TOC @ surface | joint from shoe to                    | Soap the hole as needed                            | zones<br>Cemented to surface                                                                            |  |
|                  | 12-1/4"           | J-55 LTC      | Keener Sand             |                  | 2,479  | Soap             |                                                                                       | surface                               | and ensure the hole is<br>clean at section TD<br>s |                                                                                                         |  |
|                  |                   |               | Big Injun Sand          |                  | 2,509  |                  |                                                                                       | Bow spring centralizers               |                                                    | Casing to be set ~200'-250' belo<br>the Big Injun base                                                  |  |
|                  |                   |               | Price Formation         |                  | 2,690  |                  |                                                                                       |                                       |                                                    |                                                                                                         |  |
|                  |                   |               | Intermediate Casing     | 2,960            | 2,960- |                  |                                                                                       |                                       |                                                    |                                                                                                         |  |
| . 11             |                   |               | 50 Foot                 |                  | 3,079  |                  |                                                                                       |                                       |                                                    |                                                                                                         |  |
| B B              |                   |               | Gordon                  |                  | 3,139  |                  |                                                                                       |                                       |                                                    |                                                                                                         |  |
|                  | 8-3/4"<br>Tangent |               | Fifth                   |                  | 3,304  | AIR              | 15.0 ppg Class A                                                                      |                                       | 20000420001000                                     |                                                                                                         |  |
|                  | rangent           |               | Bayard                  |                  | 3,351  | 1 (2)            | 50:50 Poz<br>with additives (retarder,                                                |                                       | Once at TD, circulate at<br>max flowrate with max  | Note: For all strings, actual                                                                           |  |
| 11 12            |                   |               | Elks                    |                  | 5,289  | Y                | suspension agent, gas                                                                 | Centralize every joint                | rotation until shakers clean-                      | centralizer placements may be<br>changed due to hole condition                                          |  |
|                  | Y                 | 5-1/2" 20.0#  | Rhinestreet             |                  | 7,406  |                  | block, defoamer, fluid<br>loss, extender, etc.)                                       | from shoe to KOP -<br>TOC             | up (typically requires<br>multiple bottoms-up)     | changed due to hole condition                                                                           |  |
|                  |                   | P-110 VAR     | Cashaqua                |                  | 7,672  |                  | 40% OH F                                                                              | Cinale sincebiald best                | Once on bottom with                                | Note: For all strings, actual<br>cement blends may vary sligh                                           |  |
|                  | 18                | 1 Y 1         | Burkett                 |                  | 7,788  |                  | 10% OH Excess<br>Yield = 1.07                                                         | Single-piece/rigid bow centralizers   | casing, circulate a minimum                        |                                                                                                         |  |
|                  | 8-1/2" Curve      | /2" Curve     | Tully                   | -                | 7,815  | 12.0-12.5        | TOC @ >= 200' above                                                                   | 1000                                  | of one hole volume prior to<br>pumping cement      | utilized                                                                                                |  |
|                  | & Lateral         |               | Hamilton                |                  | 7,851  | ppg SOBM         | 9-5/8" shoe                                                                           |                                       | pumping cement                                     |                                                                                                         |  |
|                  |                   |               | Marcellus               | -                | 7,880  |                  |                                                                                       |                                       |                                                    |                                                                                                         |  |
|                  |                   |               | Production Casing       | 23,039           | 7,913  |                  |                                                                                       |                                       |                                                    |                                                                                                         |  |