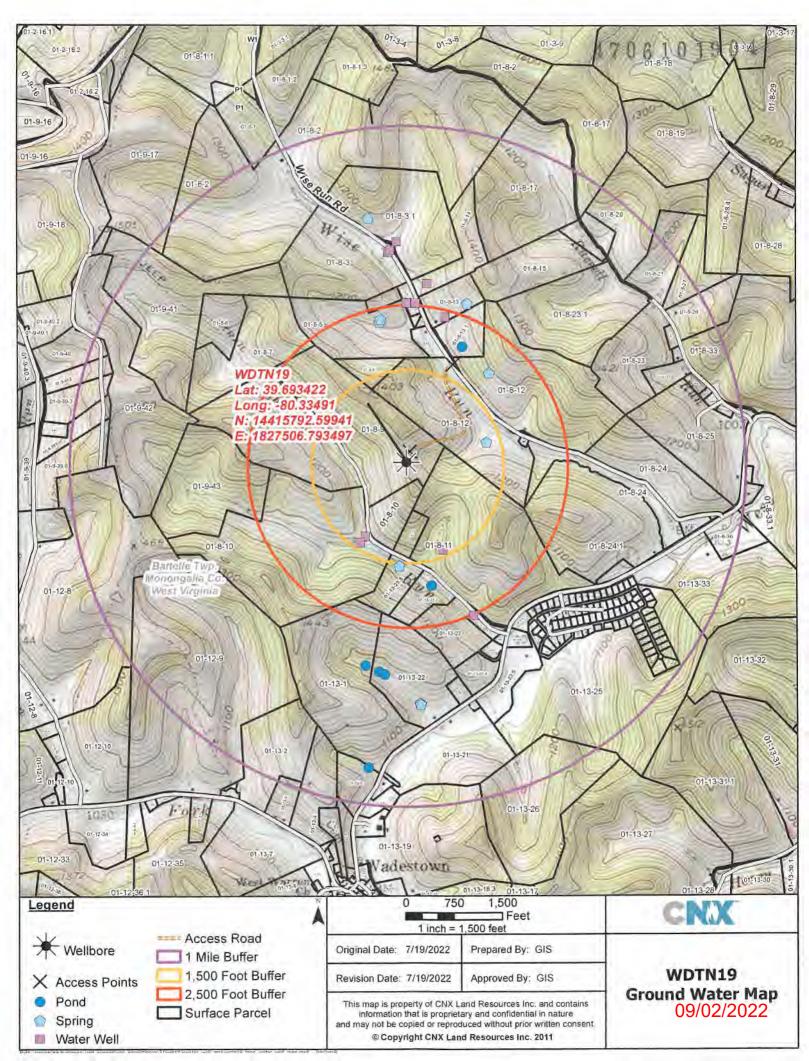

#### CONDITIONS

- This proposed activity may require permit coverage from the United States Army Corps of Engineers (USACE). Through this permit, you are hereby being advised to consult with USACE regarding this proposed activity.
- 2. If the operator encounters an unanticipated void, or an anticipated void at an unanticipated depth, the operator shall notify the inspector within 24 hours. Modifications to the casing program may be necessary to comply with W. Va. Code § 22-6A-5a (12), which requires drilling to a minimum depth of thirty feet below the bottom of the void, and installing a minimum of twenty (20) feet of casing. Under no circumstance should the operator drill more than one hundred (100) feet below the bottom of the void or install less than twenty (20) feet of casing below the bottom of the void.
- 3. When compacting fills, each lift before compaction shall not be more than 12 inches in height, and the moisture content of the fill material shall be within limits as determined by the Standard Proctor Density test of the actual soils used in specific engineered fill, ASTM D698, Standard Test Method for Laboratory Compaction Characteristics of Soil Using Standard Effort, to achieve 95 % compaction of the optimum density. Bach lift shall be tested for compaction, with a minimum of two tests per lift per acre of fill. All test results shall be maintained on site and available for review.
- 4. Operator shall install signage per § 22-6A-8g (6) (B) at all source water locations included in their approved water management plan within 24 hours of water management plan activation.
- 5. Oil and gas water supply wells will be registered with the Office of Oil and Gas and all such wells will be constructed and plugged in accordance with the standards of the Bureau for Public Health set forth in its Legislative rule entitled Water Well Regulations, 64 C.S.R. 19. Operator is to contact the Bureau of Public Health regarding permit requirements. In lieu of plugging, the operator may transfer the well to the surface owner upon agreement of the parties. All drinking water wells within fifteen hundred feet of the water supply well shall be flow tested by the operator upon request of the drinking well owner prior to operating the water supply well.
- 6. Pursuant to the requirements pertaining to the sampling of domestic water supply wells/springs the operator shall, no later than thirty (30) days after receipt of analytical data provide a written copy to the Chief and any of the users who may have requested such analyses.
- 7. 24 hours prior to the initiation of the completion process the operator shall notify the Chief or his designee.
- 8. During the completion process the operator shall monitor annular pressures and report any anomaly noticed to the chief or his designee immediately.
- 9. If any explosion or other accident causing loss of life or serious personal injury occurs in or about a well or well work on a well, the well operator or its contractor shall give notice, stating the particulars of the explosion or accident, to the oil and gas inspector and the Chief, within 24 hours of said accident.
- 10. During the casing and cementing process, in the event cement does not return to the surface, the oil and gas inspector shall be notified within 24 hours.