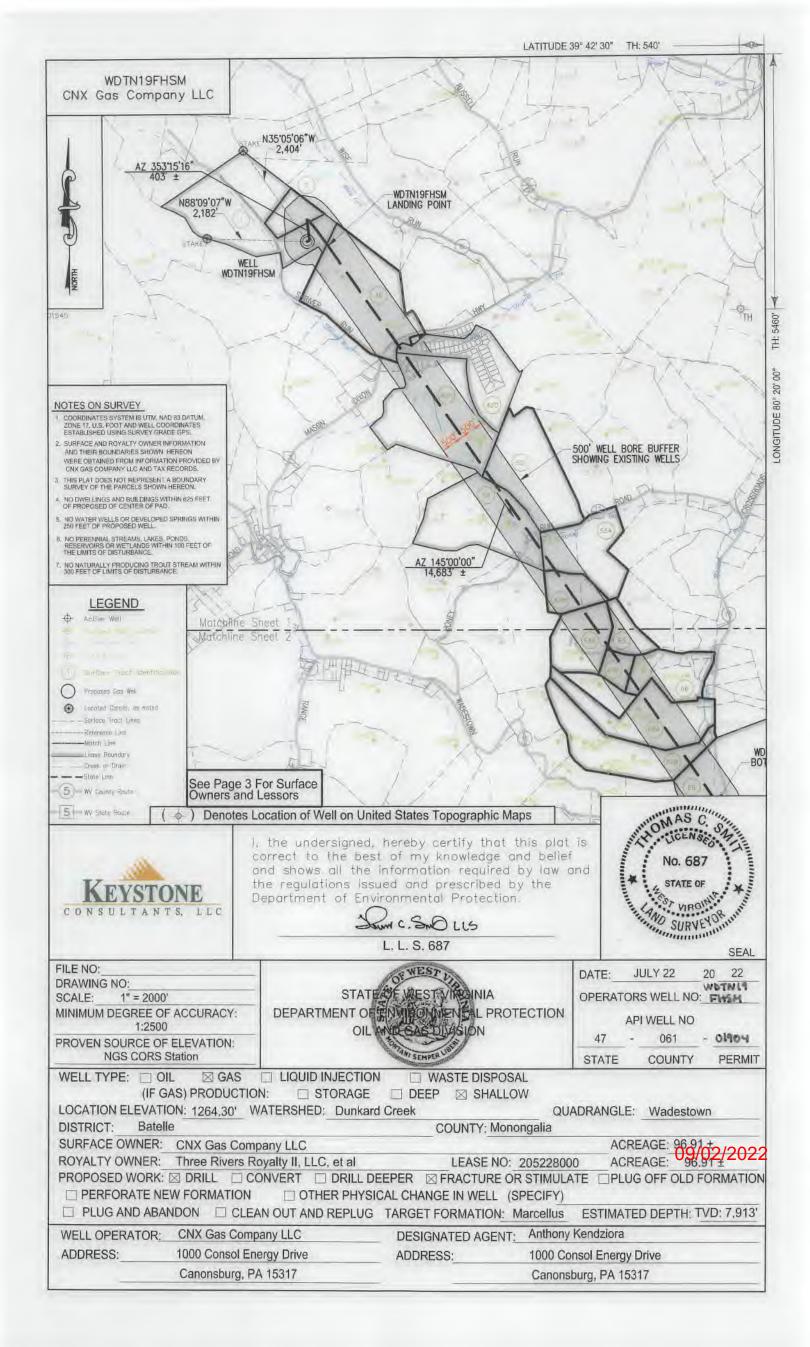

API NO. 44-7 0 6 1 0 1 9 0 4

OPERATOR WELL NO. WDTN19FHSM

Well Pad Name: WDTN19

# STATE OF WEST VIRGINIA DEPARTMENT OF ENVIRONMENTAL PROTECTION, OFFICE OF OIL AND GAS WELL WORK PERMIT APPLICATION

| 1) Well Operator: CNX                                                   | Gas Company LLC                           | 494458046            | Monongalia Bate                                     | lle Wadestown   |
|-------------------------------------------------------------------------|-------------------------------------------|----------------------|-----------------------------------------------------|-----------------|
| i) well Operator.                                                       |                                           | Operator ID          | County Distr                                        | rict Quadrangle |
| 2) Operator's Well Numb                                                 | er: WDTN19FHSM                            | Well P               | ad Name: WDTN19                                     |                 |
| 3) Farm Name/Surface Ov                                                 | wner: CNX Gas Compa                       | ny LLC Public R      | oad Access: Wise Run                                | Road/CR6        |
| 4) Elevation, current grou                                              | nd: 1264.30 E                             | Elevation, propose   | d post-construction: 12                             | 264.30 💆        |
| 5) Well Type (a) Gas<br>Other                                           | x Oil _                                   | Un                   | derground Storage                                   |                 |
| (b)If Gas                                                               | Shallow X                                 | Deep                 | \                                                   |                 |
| 6) Existing Pad: Yes or N                                               |                                           |                      | _                                                   |                 |
| <ol> <li>Proposed Target Format<br/>Target formation is Marc</li> </ol> |                                           |                      | s and Expected Pressure<br>, expected formation pre |                 |
| 8) Proposed Total Vertica                                               | Depth: 7913'TVD a                         | t TD, depending      | on formation dip                                    |                 |
| 9) Formation at Total Ver                                               |                                           |                      | penetrate Onondaga)                                 |                 |
| 10) Proposed Total Measu                                                | ared Depth: 23,039'                       | MD at TD             |                                                     |                 |
| 11) Proposed Horizontal I                                               | Leg Length: 14,683'                       | /                    |                                                     |                 |
| 12) Approximate Fresh W                                                 |                                           | 125', 584', 845      | 5', 933', 938'                                      |                 |
| 13) Method to Determine                                                 | Fresh Water Depths:                       | Offset well Infor    | mation                                              |                 |
| (14) Approximate Saltwate                                               | Mary Street, Street, St. 1997 of Addition | 09', 3,139'          |                                                     |                 |
| 15) Approximate Coal Sea                                                | am Depths: 708'-711'                      | , 966'-972', 1029    | )-1031, 1054'-1059', 1                              | 060'-1068'      |
| 16) Approximate Depth to                                                | Possible Void (coal n                     | nine, karst, other): | None Anticipated                                    |                 |
| 17) Does Proposed well lo<br>directly overlying or adjac                |                                           |                      | No ×                                                |                 |
| (a) If Yes, provide Mine                                                | Info: Name: see                           | mine map             |                                                     |                 |
|                                                                         | Depth:                                    |                      |                                                     |                 |
|                                                                         | Seam:                                     |                      |                                                     |                 |
|                                                                         | Owner:                                    |                      |                                                     |                 |

WW-6B (04/15) API NO. 44-706101904

OPERATOR WELL NO. WDTN19FHSM
Well Pad Name: WDTN19

18)

OPERATOR WELL NO. WDTN19FHSM

Well Pad Name: WDTN19

19) Describe proposed well work, including the drilling and plugging back of any pilot hole:

Utilize conductor rig to set 20" conductor into solid rock and cement back to surface. MIRU drilling rig. Air drill 17-1/2" hole. Run and cement 13-3/8" fresh water casing. Note that there are no known mineable coal seams in this area. Air drill 12-1/4" hole. Run and cement 9-5/8" intermediate casing. Air drill 8-3/4" production hole to curve KOP (this section is typically directionally drilled with a slant/tangent profile for anti-collision and for lateral spacing). Displace hole with 12.0-12.8 ppg SOBM. Drill 8-1/2" curve from KOP to landing point. Continue drilling 8-1/2" lateral to TD (geosteer this section to remain in Marcellus target window). Perform clean-up cycle to condition well. Run and cement 5-1/2" production casing. Suspend well and skid to next well or RDMO drilling rig.

#### DRILLING WELL PLAN

WDTN-19F-HSM (Marcellus HZ)

Marcellus Shale Horizontal

Monongalia County, WV

|                  |                   |               |                         |                  | WDT    | N-19F-H          | SM SHL                                                                                | N 43570                               | 4.4998, E 1764903                                  | .3536 (NAD27)                                                                                           |  |
|------------------|-------------------|---------------|-------------------------|------------------|--------|------------------|---------------------------------------------------------------------------------------|---------------------------------------|----------------------------------------------------|---------------------------------------------------------------------------------------------------------|--|
| Ground Elevation |                   | 264' GL E     | levation                |                  | WD     | N-19F-           | HSM LP                                                                                | N 43561                               | 14.3979, E 1765349                                 | .6229 (NAD27)                                                                                           |  |
| Azimuth          |                   | 325           | •                       | WDTN-19F-HSM BHL |        |                  |                                                                                       | N 423587.0129, E 1773771.2884 (NAD27) |                                                    |                                                                                                         |  |
| WELLBORE DIAGRAM | HOLE              | CASING        | GEOLOGY                 | Tops (           | RKB)   | MUD              | CEMENT                                                                                | CENTRALIZERS                          | CONDITIONING                                       | COMMENTS                                                                                                |  |
| Vivi Burgari     |                   |               |                         | MD               | MD     |                  |                                                                                       |                                       |                                                    |                                                                                                         |  |
|                  | 24"               | 0.011.1/0     | Soil and Rock           |                  |        | 410              | Ti mileson                                                                            | N/A                                   | N/A                                                | Stabilize surface fill/soil                                                                             |  |
|                  | 24"               | 20" L/S       | Conductor               | 129              | 129    | AIR              | To Surface                                                                            | N/A                                   | IWA                                                | Stabilize surface (ili/son                                                                              |  |
|                  |                   |               | DFGW                    |                  | 208    |                  | 15.8 ppg Class A                                                                      | Centralize every 3rd                  |                                                    | Set through fresh water zones                                                                           |  |
|                  | - EX T. SEC.      | 13-3/8" 54,5# | Waynesburg Coal         |                  | 708    | AIR /<br>FW Mist | + 1% to 3% CaCl2<br>+ 1/4 pps Flake                                                   | joint from shoe to                    | Ensure the hole is clean at                        | Set through coal zones<br>Cemented to surface<br>13-3/8" shoe NOT to be set<br>deeper than ground level |  |
|                  | 17-1/2"           | J-55 BTC      | Pittsburgh Coal (Solid) |                  | 1,060  |                  | 20% OH Excess                                                                         | surface                               | section TD                                         |                                                                                                         |  |
|                  |                   |               | FW/Coal Casing          | 1,135            | 1,135  |                  | Yield = 1,19<br>TOC @ surface                                                         | Bow spring centralizers               |                                                    |                                                                                                         |  |
|                  |                   |               | Upper Freeport Coal     |                  | 1,644  |                  |                                                                                       |                                       |                                                    |                                                                                                         |  |
|                  |                   |               | Lower Freeport Coal     |                  | 1,685  |                  |                                                                                       |                                       |                                                    |                                                                                                         |  |
| 101 101          |                   |               | Middle Kittanning Coal  |                  | 1,808  |                  | 15.8 ppg Class A                                                                      | Centralize every 3rd                  |                                                    | Set through potential salt wat                                                                          |  |
| -80 140          | 1                 | 9-5/8" 36.0#  | Big Lime                |                  | 2,419  | AIR /            | + 0% to 2% CaCl2<br>+ 1/4 pps Flake<br>20% OH Excess<br>Yield = 1,19<br>TOC @ surface | joint from shoe to                    | Soap the hole as needed                            | zones<br>Cemented to surface                                                                            |  |
|                  | 12-1/4"           | J-55 LTC      | Keener Sand             |                  | 2,479  | Soap             |                                                                                       | surface                               | and ensure the hole is<br>clean at section TD<br>s |                                                                                                         |  |
|                  |                   |               | Big Injun Sand          |                  | 2,509  |                  |                                                                                       | Bow spring centralizers               |                                                    | Casing to be set ~200'-250' belo<br>the Big Injun base                                                  |  |
|                  |                   |               | Price Formation         |                  | 2,690  |                  |                                                                                       |                                       |                                                    |                                                                                                         |  |
|                  |                   |               | Intermediate Casing     | 2,960            | 2,960- |                  |                                                                                       |                                       |                                                    |                                                                                                         |  |
| . 11             |                   |               | 50 Foot                 |                  | 3,079  |                  |                                                                                       |                                       |                                                    |                                                                                                         |  |
| B B              |                   |               | Gordon                  |                  | 3,139  |                  |                                                                                       |                                       |                                                    |                                                                                                         |  |
|                  | 8-3/4"<br>Tangent |               | Fifth                   |                  | 3,304  | AIR              | 15.0 ppg Class A                                                                      |                                       | 20000420001000                                     |                                                                                                         |  |
|                  | rangent           |               | Bayard                  |                  | 3,351  | 1 (2)            | 50:50 Poz<br>with additives (retarder,                                                |                                       | Once at TD, circulate at<br>max flowrate with max  | Note: For all strings, actual                                                                           |  |
| 11 12            |                   |               | Elks                    |                  | 5,289  | Y                | suspension agent, gas                                                                 | Centralize every joint                | rotation until shakers clean-                      | centralizer placements may be<br>changed due to hole condition                                          |  |
|                  | Y                 | 5-1/2" 20.0#  | Rhinestreet             |                  | 7,406  |                  | block, defoamer, fluid<br>loss, extender, etc.)                                       | from shoe to KOP -<br>TOC             | up (typically requires<br>multiple bottoms-up)     | changed due to hole condition                                                                           |  |
|                  |                   | P-110 VAR     | Cashaqua                |                  | 7,672  |                  | 40% OH F                                                                              | Cinale sincebiald best                | Once on bottom with                                | Note: For all strings, actual<br>cement blends may vary sligh                                           |  |
|                  | 18                | 1 Y 1         | Burkett                 |                  | 7,788  |                  | 10% OH Excess<br>Yield = 1.07                                                         | Single-piece/rigid bow centralizers   | casing, circulate a minimum                        |                                                                                                         |  |
|                  | 8-1/2" Curve      | /2" Curve     | Tully                   | -                | 7,815  | 12.0-12.5        | TOC @ >= 200' above                                                                   | 1000                                  | of one hole volume prior to<br>pumping cement      | utilized                                                                                                |  |
|                  | & Lateral         |               | Hamilton                |                  | 7,851  | ppg SOBM         | 9-5/8" shoe                                                                           |                                       | pumping cement                                     |                                                                                                         |  |
|                  |                   |               | Marcellus               | -                | 7,880  |                  |                                                                                       |                                       |                                                    |                                                                                                         |  |
|                  |                   |               | Production Casing       | 23,039           | 7,913  |                  |                                                                                       |                                       |                                                    |                                                                                                         |  |