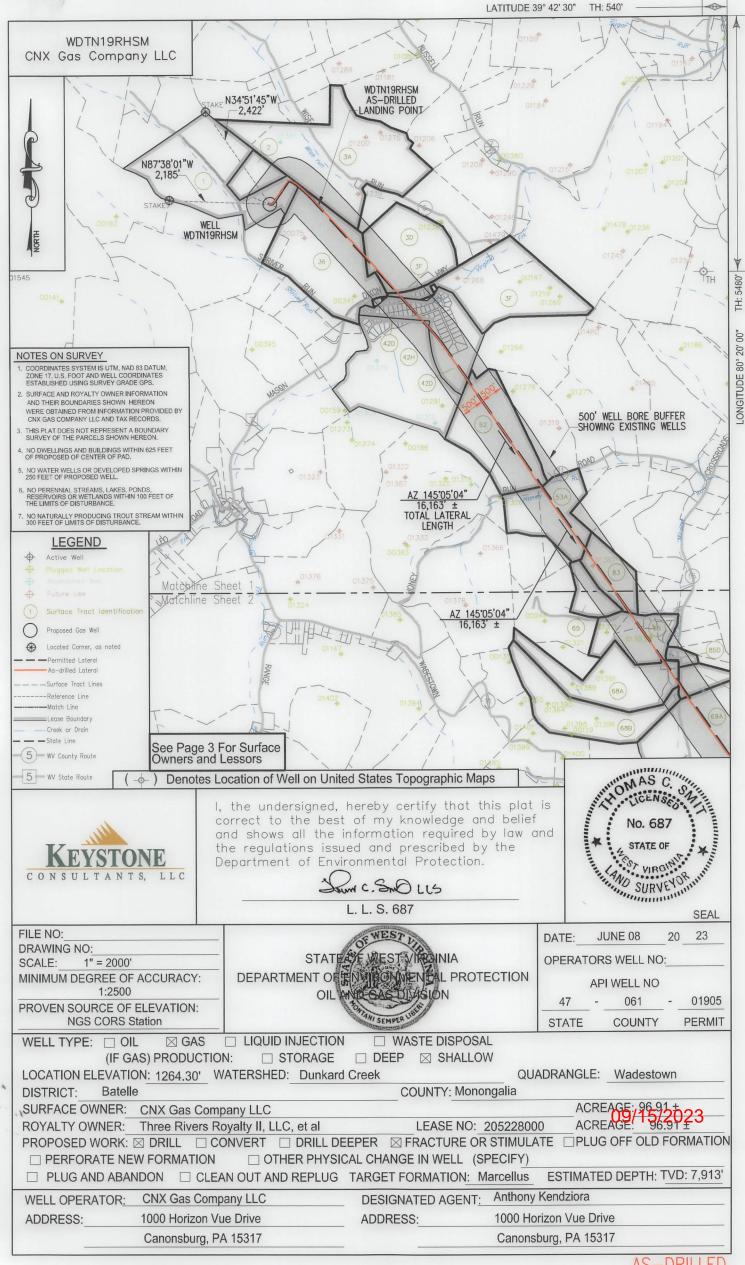

PAGE 3 OF 8 WDTN19RHSM CNX Gas Company LLC SURFACE OWNER LESSOR TRACT ID WDTN19RHSM 1-8-9 Hugh Kirkland Jack T. Livengood and Mary Jo Livengood **CNX Gas Company LLC** Barbara Haning
Diane H. Gonclaves, individually and co-executor of the **Edward Lee North Estate** Patrick Lee North Melissa Kubishke Catherine C. Kirkland Louise H. Berg, as Trustee o the The Louise H. Berg Revocable Trust Sherry Lemons Christine A. Kirkland, as Trustee of the Christine A. Kirkland Trust Pamela Jayne Brewer, as Trustee of the Pamela Jayne Brewer 1" = 2000' Revocable Trust Stephen D. Kirkland and Julie D. Kirkland, Trustees of the Kirkland Family Revocable Trust dated 9/2/1998 Well References Catherine Haning Coleman, f/k/a Catherine G. Haning Zachary C. Han Mary Hennen A. E. Hennen, III Morgan Haning Sarah C. Sheridar REFERENCE . REFERENCE STAKE Kathleen Farmer Anne W. Hanir David Michael Hennen John K. Hennen WDTN19RHSM Robert Douglas Hennen 1" = 2000' Elizabeth L. March Three Rivers Royalty, II, LLC Debora Rae Manning, a/k/a Deborah R. Manning, a/k/a Debora R. Manning and Robert Manning, w/h Kathryn Rew Becker and Michael Compton, w/h BOKF, N.A. as Sole Trustee of the Alma Kirkland Revocable UTM 17 NAD 83 N: 4393926.766 NAD 83, WV NORTH 435721.9081 E: 1733468.9556 AT/LON DATUM NAD 83 Gail T. Bellucci LAT: 39°41'35.8205 Northeast Natural Energy LLC LON: 80°20'06.8799' Three Rivers Royalty, II, LLC
Jack T. Livengood and Mary Jo Livengood
Elizabeth L. March 1-8-9 **CNX Gas Company LLC** UTM 17 NAD 83 N: 4393923,060 Debora Rae Manning, a/k/a Deborah R. Manning, a/k/a Debora NAD 83, WV NORTH R. Manning and Robert Manning athryn Rew Becker and Michael Compton E: 1734522.093 LAT/LON DATUM NAD 83 LON: 80°19'53.404" WDTN19 WELL PAD UTM 17 NAD 83 N: 4390024.212 E: 560314.916 O WDN19EHSM NAD 83, WV NORTH WDN19DHSM O O WDN19BHSM E: 1744143,468 WDN19CHSM O O WDN19FHSM LAT/LON DATUM NAD 83 WDN19AHSM O O WDN19RHSM LAT: 39°39'28.422" LON: 80°17'48.849' OM AS C. CENSEO I, the undersigned, hereby certify that this plat is correct to the best of my knowledge and belief No. 687 and shows all the information required by law and the regulations issued and prescribed by the EYSTONE STATE OF Department of Environmental Protection. VIRGINITY VIRGINITY CONSULTANTS. AND SURVEYOR SUM C. SONO LLS L. L. S. 687 SEAL FILE NO: OF WEST L 23 JUNE 08 20 DATE: STATE OF WEST VIOLINIA
DEPARTMENT OF ENTIRED WENT AL PROTECTION DRAWING NO: 1" = 1000' OPERATORS WELL NO: SCALE: MINIMUM DEGREE OF ACCURACY: API WELL NO 1:2500 SASTIVISION OIL 061 01905 PROVEN SOURCE OF ELEVATION: NGS CORS Station PERMIT STATE COUNTY OIL ⊠ GAS □ LIQUID INJECTION ☐ WASTE DISPOSAL WELL TYPE: ☐ STORAGE ☐ DEEP (IF GAS) PRODUCTION: SHALLOW 1264.30' WATERSHED: Dunkard Creek QUADRANGLE: Wadestown LOCATION ELEVATION: Batelle COUNTY: Monongalia DISTRICT: ACREAG 994.512023 SURFACE OWNER: CNX Gas Company LLC ROYALTY OWNER: Three Rivers Royalty II, LLC, et al LEASE NO: 205228000 ACREAGE: 96.91 ± PROPOSED WORK: ⊠ DRILL □ CONVERT □ DRILL DEEPER ⊠ FRACTURE OR STIMULATE □ PLUG OFF OLD FORMATION ☐ PERFORATE NEW FORMATION ☐ OTHER PHYSICAL CHANGE IN WELL (SPECIFY) ☐ PLUG AND ABANDON ☐ CLEAN OUT AND REPLUG TARGET FORMATION: Marcellus ESTIMATED DEPTH: TVD: 7,913' DESIGNATED AGENT: Anthony Kendziora CNX Gas Company LLC WELL OPERATOR:\_ ADDRESS: 1000 Horizon Vue Drive ADDRESS: 1000 Horizon Vue Drive Canonsburg, PA 15317 Canonsburg, PA 15317