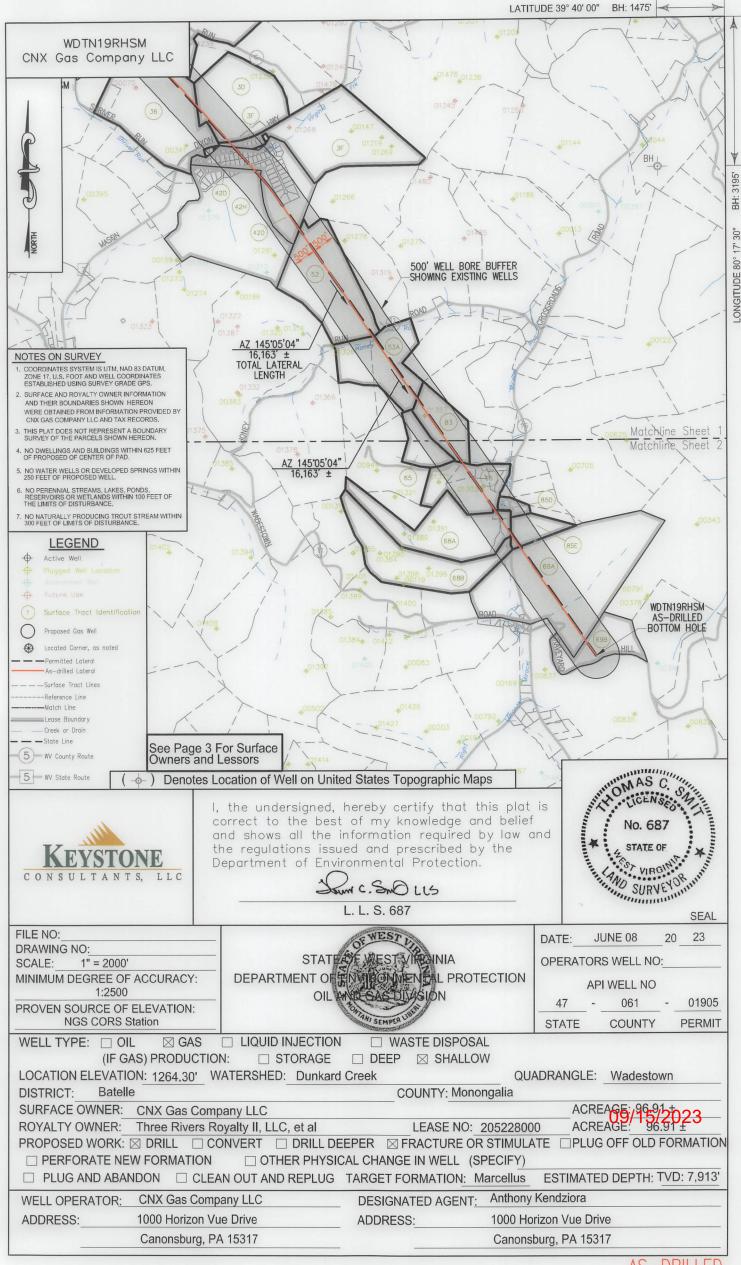

PAGE 3 OF 8 WDTN19RHSM CNX Gas Company LLC SURFACE OWNER LESSOR TRACT ID WDTN19RHSM 1-8-9 Hugh Kirkland Jack T. Livengood and Mary Jo Livengood **CNX Gas Company LLC** Barbara Haning
Diane H. Gonclaves, individually and co-executor of the **Edward Lee North Estate** Patrick Lee North Melissa Kubishke Catherine C. Kirkland Louise H. Berg, as Trustee o the The Louise H. Berg Revocable Trust Sherry Lemons Christine A. Kirkland, as Trustee of the Christine A. Kirkland Trust Pamela Jayne Brewer, as Trustee of the Pamela Jayne Brewer 1" = 2000' Revocable Trust Stephen D. Kirkland and Julie D. Kirkland, Trustees of the Kirkland Family Revocable Trust dated 9/2/1998 Well References Catherine Haning Coleman, f/k/a Catherine G. Haning Zachary C. Han Mary Hennen A. E. Hennen, III Morgan Haning Sarah C. Sheridar REFERENCE . REFERENCE STAKE Kathleen Farmer Anne W. Hanir David Michael Hennen John K. Hennen WDTN19RHSM Robert Douglas Hennen 1" = 2000' Elizabeth L. March Three Rivers Royalty, II, LLC Debora Rae Manning, a/k/a Deborah R. Manning, a/k/a Debora R. Manning and Robert Manning, w/h Kathryn Rew Becker and Michael Compton, w/h BOKF, N.A. as Sole Trustee of the Alma Kirkland Revocable UTM 17 NAD 83 N: 4393926.766 NAD 83, WV NORTH 435721.9081 E: 1733468.9556 AT/LON DATUM NAD 83 Gail T. Bellucci LAT: 39°41'35.8205 Northeast Natural Energy LLC LON: 80°20'06.8799' Three Rivers Royalty, II, LLC
Jack T. Livengood and Mary Jo Livengood
Elizabeth L. March 1-8-9 **CNX Gas Company LLC** UTM 17 NAD 83 N: 4393923,060 Debora Rae Manning, a/k/a Deborah R. Manning, a/k/a Debora NAD 83, WV NORTH R. Manning and Robert Manning athryn Rew Becker and Michael Compton E: 1734522.093 LAT/LON DATUM NAD 83 LON: 80°19'53.404" WDTN19 WELL PAD UTM 17 NAD 83 N: 4390024.212 E: 560314.916 O WDN19EHSM NAD 83, WV NORTH WDN19DHSM O O WDN19BHSM E: 1744143,468 WDN19CHSM O O WDN19FHSM LAT/LON DATUM NAD 83 WDN19AHSM O O WDN19RHSM LAT: 39°39'28.422" LON: 80°17'48.849' OM AS C. CENSEO I, the undersigned, hereby certify that this plat is correct to the best of my knowledge and belief No. 687 and shows all the information required by law and the regulations issued and prescribed by the EYSTONE STATE OF Department of Environmental Protection. VIRGINITY VIRGINITY CONSULTANTS. AND SURVEYOR SUM C. SONO LLS L. L. S. 687 SEAL FILE NO: OF WEST L 23 JUNE 08 20 DATE: STATE OF WEST VIOLINIA
DEPARTMENT OF ENTIRED WENT AL PROTECTION DRAWING NO: 1" = 1000' OPERATORS WELL NO: SCALE: MINIMUM DEGREE OF ACCURACY: API WELL NO 1:2500 SASTIVISION OIL 061 01905 PROVEN SOURCE OF ELEVATION: NGS CORS Station PERMIT STATE COUNTY OIL ⊠ GAS □ LIQUID INJECTION ☐ WASTE DISPOSAL WELL TYPE: ☐ STORAGE ☐ DEEP (IF GAS) PRODUCTION: SHALLOW 1264.30' WATERSHED: Dunkard Creek QUADRANGLE: Wadestown LOCATION ELEVATION: Batelle COUNTY: Monongalia DISTRICT: ACREAG 994.512023 SURFACE OWNER: CNX Gas Company LLC ROYALTY OWNER: Three Rivers Royalty II, LLC, et al LEASE NO: 205228000 ACREAGE: 96.91 ± PROPOSED WORK: ⊠ DRILL □ CONVERT □ DRILL DEEPER ⊠ FRACTURE OR STIMULATE □ PLUG OFF OLD FORMATION ☐ PERFORATE NEW FORMATION ☐ OTHER PHYSICAL CHANGE IN WELL (SPECIFY) ☐ PLUG AND ABANDON ☐ CLEAN OUT AND REPLUG TARGET FORMATION: Marcellus ESTIMATED DEPTH: TVD: 7,913' DESIGNATED AGENT: Anthony Kendziora CNX Gas Company LLC WELL OPERATOR:\_ ADDRESS: 1000 Horizon Vue Drive ADDRESS: 1000 Horizon Vue Drive Canonsburg, PA 15317 Canonsburg, PA 15317