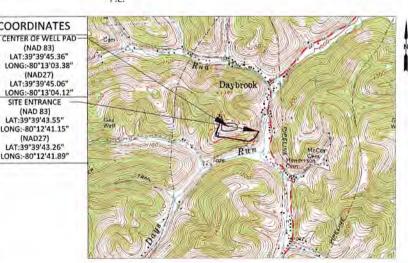

ANCE WITH WV 35 CSR 8 THE FOLLOWING EROSION & SEDIMENT CONTROL PLAN HAS BEEN DESIGNED IN ACCORDANCE WITH BEST MANAGEMENT PRACTICES ESTABLISHED BY THE CHIEF AND PROVIDED IN THE OFFICE'S EROSION AND SEDIMENT CONTROL FIELD MANUAL. A GENERAL CONSTRUCTION SEQUENCE, DESCRIPTION OF STABILIZATION METHODS, AND DETAILS &
SPECIFICATIONS FOR EROSION & SEDIMENT BEST MANAGEMENT PRACTICES HAVE BEEN INCLUDED IN THE PROVIDED DETAIL SHEETS.

O. DATE

\* PROJECT LOCATION

TUCKER

RANDOLPH

**FOCAHONTA** 

#### BUNNER WELL PAD AS-BUILT

BUNNER WELL PAD CLAY DISTRICT, MONONGALIA COUNTY, WV SHEET

COORDINATES

(NAD 83) LAT:39°39'45.36" LONG:-80°13'03.38" (NAD27) LAT:39°39'45.06"

LONG:-80°13'04.12" SITE ENTRANCE (NAD 83) LAT:39°39'43.55"

LONG:-80°12'41.15"

(NAD27) LAT:39°39'43.26"

LONG:-80°12'41.89"

OF 11