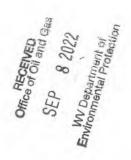

# STATE OF WEST VIRGINIA DEPARTMENT OF ENVIRONMENTAL PROTECTION, OFFICE OF OIL AND GAS WELL WORK PERMIT APPLICATION

| 1) Well Operat                   | or: Northe                      | ast Natural E         | nergy     | 494498281           | Monongalia        | Clay        | Blacksville, WV            |
|----------------------------------|---------------------------------|-----------------------|-----------|---------------------|-------------------|-------------|----------------------------|
|                                  |                                 |                       |           | Operator ID         | County            | District    | Quadrangle                 |
| 2) Operator's V                  | Well Number                     | r: 1H                 |           | Well P              | ad Name: Bunn     | er          |                            |
| 3) Farm Name                     | /Surface Ow                     | ner: Patricia         | A. Bunr   | ner Public Ro       | oad Access: Upp   | er Days I   | Run Rd                     |
| 4) Elevation, c                  | urrent groun                    | d: 1,277' (as-        | built) E  | levation, propose   | d post-constructi | on: 1,277   | v.                         |
| 5) Well Type                     | (a) Gas<br>Other                | X                     | Oil _     | Un                  | derground Stora   | ge          |                            |
|                                  | (b)If Gas                       | Shallow<br>Horizontal | ×         | Deep                |                   |             |                            |
| 6) Existing Pac                  | d: Yes or No                    | No                    |           |                     |                   |             |                            |
|                                  | arget Format<br>,024' , 104', 4 |                       | s), Antio | cipated Thickness   | and Expected P    | ressure(s): |                            |
| 8) Proposed To                   | otal Vertical                   | Depth: 8,024          | 4'        |                     |                   |             |                            |
| 9) Formation a                   |                                 |                       | larcellu  | s                   |                   |             |                            |
| 10) Proposed                     | Total Measur                    | red Depth: 2          | 5,913'    |                     |                   |             |                            |
| 11) Proposed I                   | Horizontal Le                   | eg Length: 1          | 7,377'    |                     |                   | Office      | RECEIVED<br>of Oil and Gas |
| 12) Approxima                    | ate Fresh Wa                    | iter Strata Dep       | ths:      | 1,150'              |                   | SF          | P 8 2022                   |
| 13) Method to                    | Determine F                     | resh Water De         | epths:    | Drillers Log from   | Offset Wells      | 1404        | Department of              |
| 14) Approxima                    | ate Saltwater                   | Depths: 1,3           | 59'       |                     |                   | Enviror     | mental Protection          |
| 15) Approxima                    | ate Coal Sear                   | m Depths: 86          | 5'        |                     |                   |             |                            |
| 16) Approxima                    | ate Depth to                    | Possible Void         | (coal m   | ine, karst, other): | none              |             |                            |
| 17) Does Prop<br>directly overly |                                 |                       |           | yes                 | No.               | X           |                            |
| (a) If Yes, pr                   | ovide Mine I                    | Info: Name:           |           |                     |                   |             |                            |
|                                  |                                 | Depth:                |           |                     |                   |             |                            |
|                                  |                                 | Seam:                 |           |                     |                   |             |                            |
|                                  |                                 | Owner:                |           |                     |                   |             |                            |

API NO. 47-4706101906

OPERATOR WELL NO. 1H
Well Pad Name: Bunner