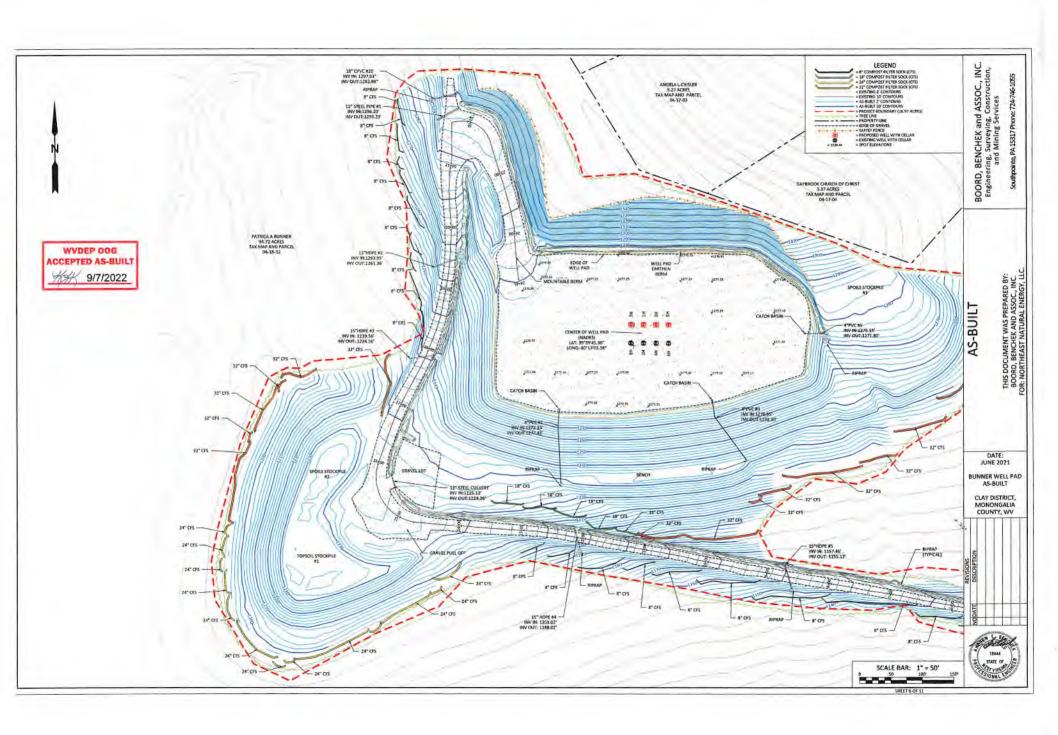

WITH WV 35 CSR 8 THE FOLLOWING EROSION & SEDIMENT CONTROL PLAN HAS BEEN DESIGNED IN ACCORDANCE WITH BEST MANAGEMENT PRACTICES ESTABLISHED BY THE CHIEF AND PROVIDED IN THE OFFICE'S EROSION AND SEDIMENT CONTROL FIELD MANUAL. A GENERAL CONSTRUCTION SEQUENCE, DESCRIPTION OF STABILIZATION METHODS, AND DETAILS &
SPECIFICATIONS FOR EROSION & SEDIMENT BEST MANAGEMENT PRACTICES HAVE BEEN INCLUDED IN THE PROVIDED DETAIL SHEETS.

O. DATE

\* PROJECT LOCATION

TUCKER

RANDOLPH

**FOCAHONTA** 

#### BUNNER WELL PAD AS-BUILT

BUNNER WELL PAD CLAY DISTRICT, MONONGALIA COUNTY, WV SHEET

COORDINATES

(NAD 83) LAT:39°39'45.36" LONG:-80°13'03.38" (NAD27) LAT:39°39'45.06"

LONG:-80°13'04.12" SITE ENTRANCE (NAD 83) LAT:39°39'43.55"

LONG:-80°12'41.15"

(NAD27) LAT:39°39'43.26"

LONG:-80°12'41.89"

OF 11