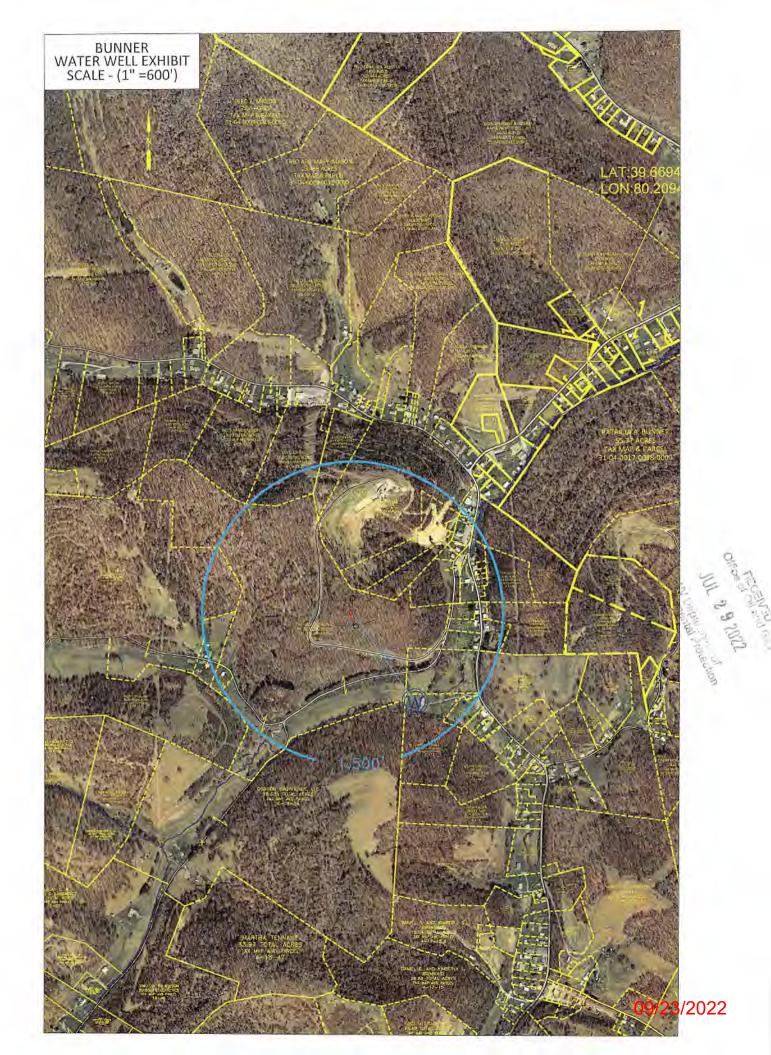

#### CONDITIONS

- 1. This proposed activity may require permit coverage from the United States Army Corps of Engineers (USACE). Through this permit, you are hereby being advised to consult with USACE regarding this proposed activity.
- 2. If the operator encounters an unanticipated void, or an anticipated void at an unanticipated depth, the operator shall notify the inspector within 24 hours. Modifications to the casing program may be necessary to comply with W. Va. Code § 22-6A-5a (12), which requires drilling to a minimum depth of thirty feet below the bottom of the void, and installing a minimum of twenty (20) feet of casing. Under no circumstance should the operator drill more than one hundred (100) feet below the bottom of the void or install less than twenty (20) feet of casing below the bottom of the void.
- 3. When compacting fills, each lift before compaction shall not be more than 12 inches in height, and the moisture content of the fill material shall be within limits as determined by the Standard Proctor Density test of the actual soils used in specific engineered fill, ASTM D698, Standard Test Method for Laboratory Compaction Characteristics of Soil Using Standard Effort, to achieve 95 % compaction of the optimum density. Each lift shall be tested for compaction, with a minimum of two tests per lift per acre of fill. All test results shall be maintained on site and available for review.
- 4. Operator shall install signage per § 22-6A-8g (6) (B) at all source water locations included in their approved water management plan within 24 hours of water management plan activation.
- 5. Oil and gas water supply wells will be registered with the Office of Oil and Gas and all such wells will be constructed and plugged in accordance with the standards of the Bureau for Public Health set forth in its Legislative rule entitled Water Well Regulations, 64 C.S.R. 19. Operator is to contact the Bureau of Public Health regarding permit requirements. In lieu of plugging, the operator may transfer the well to the surface owner upon agreement of the parties. All drinking water wells within fifteen hundred feet of the water supply well shall be flow tested by the operator upon request of the drinking well owner prior to operating the water supply well.
- 6. Pursuant to the requirements pertaining to the sampling of domestic water supply wells/springs the operator shall, no later than thirty (30) days after receipt of analytical data provide a written copy to the Chief and any of the users who may have requested such analyses.
- 7. 24 hours prior to the initiation of the completion process the operator shall notify the Chief or his designee.
- 8. During the completion process the operator shall monitor annular pressures and report any anomaly noticed to the chief or his designee immediately.
- 9. If any explosion or other accident causing loss of life or serious personal injury occurs in or about a well or well work on a well, the well operator or its contractor shall give notice, stating the particulars of the explosion or accident, to the oil and gas inspector and the Chief, within 24 hours of said accident.
- 10. During the casing and cementing process, in the event cement does not return to the surface, the oil and gas inspector shall be notified within 24 hours.
- 11. The operator shall provide to the Office of Oil and Gas the dates of each of the following within 30 days of their occurrence: completion of construction of the well pad, commencement of drilling, cessation of drilling, completion of any other permitted well work, and completion of the well. Such notice shall be provided by sending an email to DEPOOGNotify@wv.gov.