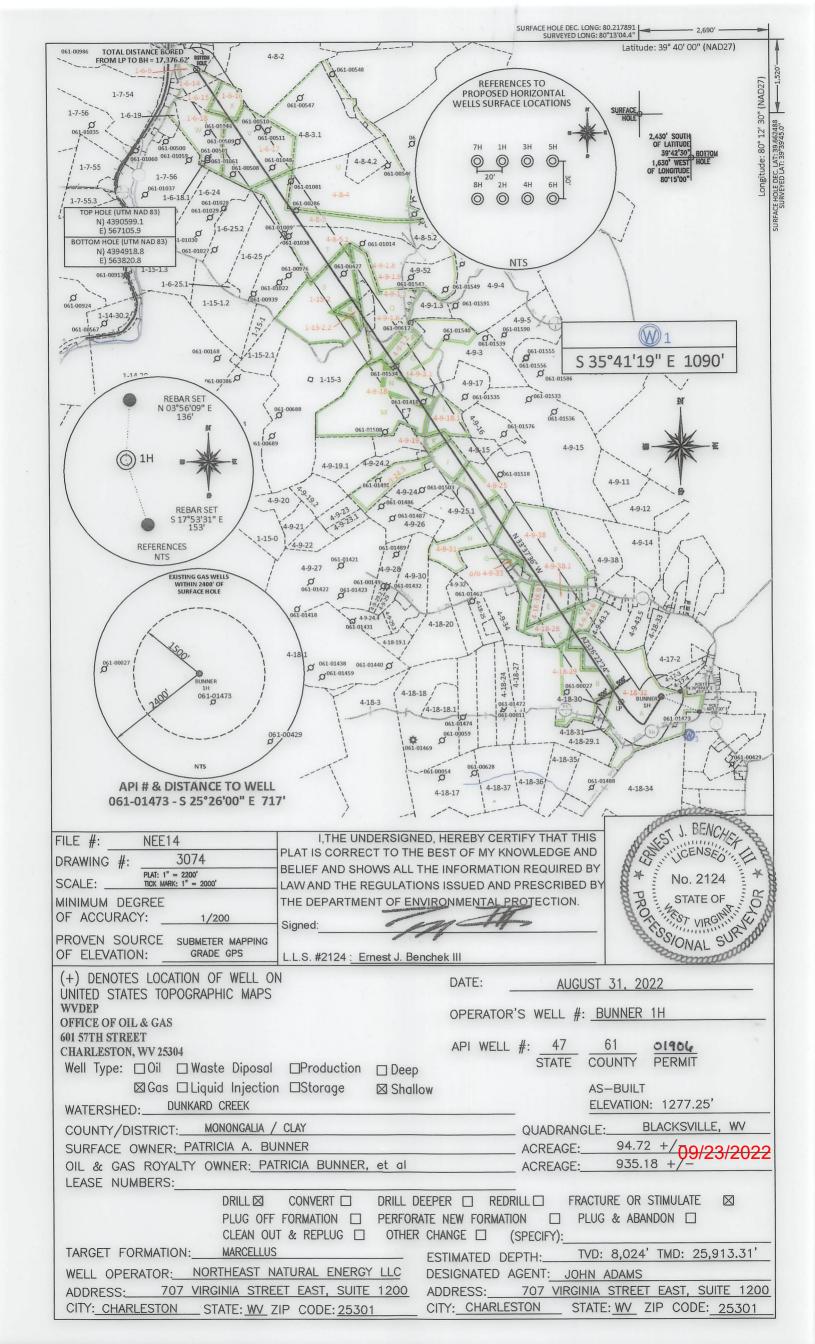

# STATE OF WEST VIRGINIA DEPARTMENT OF ENVIRONMENTAL PROTECTION, OFFICE OF OIL AND GAS WELL WORK PERMIT APPLICATION

| 1) Well Operat                   | or: Northe                      | ast Natural E         | nergy     | 494498281           | Monongalia        | Clay        | Blacksville, WV            |
|----------------------------------|---------------------------------|-----------------------|-----------|---------------------|-------------------|-------------|----------------------------|
|                                  |                                 |                       |           | Operator ID         | County            | District    | Quadrangle                 |
| 2) Operator's V                  | Well Number                     | r: 1H                 |           | Well P              | ad Name: Bunn     | er          |                            |
| 3) Farm Name                     | /Surface Ow                     | ner: Patricia         | A. Bunr   | ner Public Ro       | oad Access: Upp   | er Days I   | Run Rd                     |
| 4) Elevation, c                  | urrent groun                    | d: 1,277' (as-        | built) E  | levation, propose   | d post-constructi | on: 1,277   | v.                         |
| 5) Well Type                     | (a) Gas<br>Other                | X                     | Oil _     | Un                  | derground Stora   | ge          |                            |
|                                  | (b)If Gas                       | Shallow<br>Horizontal | ×         | Deep                |                   |             |                            |
| 6) Existing Pac                  | d: Yes or No                    | No                    |           |                     |                   |             |                            |
|                                  | arget Format<br>,024' , 104', 4 |                       | s), Antio | cipated Thickness   | and Expected P    | ressure(s): |                            |
| 8) Proposed To                   | otal Vertical                   | Depth: 8,024          | 4'        |                     |                   |             |                            |
| 9) Formation a                   |                                 |                       | larcellu  | s                   |                   |             |                            |
| 10) Proposed                     | Total Measur                    | red Depth: 2          | 5,913'    |                     |                   |             |                            |
| 11) Proposed I                   | Horizontal Le                   | eg Length: 1          | 7,377'    |                     |                   | Office      | RECEIVED<br>of Oil and Gas |
| 12) Approxima                    | ate Fresh Wa                    | iter Strata Dep       | ths:      | 1,150'              |                   | SF          | P 8 2022                   |
| 13) Method to                    | Determine F                     | resh Water De         | epths:    | Drillers Log from   | Offset Wells      | 1404        | Department of              |
| 14) Approxima                    | ate Saltwater                   | Depths: 1,3           | 59'       |                     |                   | Enviror     | mental Protection          |
| 15) Approxima                    | ate Coal Sear                   | m Depths: 86          | 5'        |                     |                   |             |                            |
| 16) Approxima                    | ate Depth to                    | Possible Void         | (coal m   | ine, karst, other): | none              |             |                            |
| 17) Does Prop<br>directly overly |                                 |                       |           | yes                 | No.               | X           |                            |
| (a) If Yes, pr                   | ovide Mine I                    | Info: Name:           |           |                     |                   |             |                            |
|                                  |                                 | Depth:                |           |                     |                   |             |                            |
|                                  |                                 | Seam:                 |           |                     |                   |             |                            |
|                                  |                                 | Owner:                |           |                     |                   |             |                            |

API NO. 47-4706101906

OPERATOR WELL NO. 1H
Well Pad Name: Bunner