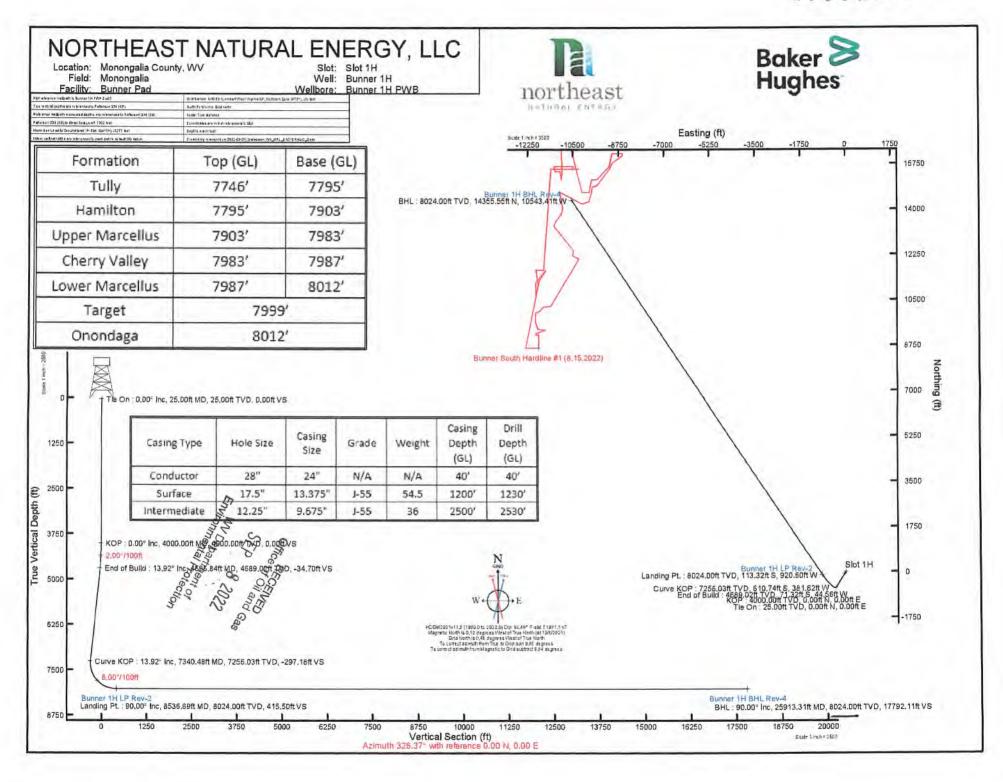

# STATE OF WEST VIRGINIA DEPARTMENT OF ENVIRONMENTAL PROTECTION, OFFICE OF OIL AND GAS WELL WORK PERMIT APPLICATION

| 1) Well Operat                   | or: Northe                      | ast Natural E         | nergy     | 494498281           | Monongalia        | Clay        | Blacksville, WV            |
|----------------------------------|---------------------------------|-----------------------|-----------|---------------------|-------------------|-------------|----------------------------|
|                                  |                                 |                       |           | Operator ID         | County            | District    | Quadrangle                 |
| 2) Operator's V                  | Well Number                     | r: 1H                 |           | Well P              | ad Name: Bunn     | er          |                            |
| 3) Farm Name                     | /Surface Ow                     | ner: Patricia         | A. Bunr   | ner Public Ro       | oad Access: Upp   | er Days I   | Run Rd                     |
| 4) Elevation, c                  | urrent groun                    | d: 1,277' (as-        | built) E  | levation, propose   | d post-constructi | on: 1,277   | v.                         |
| 5) Well Type                     | (a) Gas<br>Other                | X                     | Oil _     | Un                  | derground Stora   | ge          |                            |
|                                  | (b)If Gas                       | Shallow<br>Horizontal | ×         | Deep                |                   |             |                            |
| 6) Existing Pac                  | d: Yes or No                    | No                    |           |                     |                   |             |                            |
|                                  | arget Format<br>,024' , 104', 4 |                       | s), Antio | cipated Thickness   | and Expected P    | ressure(s): |                            |
| 8) Proposed To                   | otal Vertical                   | Depth: 8,024          | 4'        |                     |                   |             |                            |
| 9) Formation a                   |                                 |                       | larcellu  | s                   |                   |             |                            |
| 10) Proposed                     | Total Measur                    | red Depth: 2          | 5,913'    |                     |                   |             |                            |
| 11) Proposed I                   | Horizontal Le                   | eg Length: 1          | 7,377'    |                     |                   | Office      | RECEIVED<br>of Oil and Gas |
| 12) Approxima                    | ate Fresh Wa                    | iter Strata Dep       | ths:      | 1,150'              |                   | SF          | P 8 2022                   |
| 13) Method to                    | Determine F                     | resh Water De         | epths:    | Drillers Log from   | Offset Wells      | 1404        | Department of              |
| 14) Approxima                    | ate Saltwater                   | Depths: 1,3           | 59'       |                     |                   | Enviror     | mental Protection          |
| 15) Approxima                    | ate Coal Sear                   | m Depths: 86          | 5'        |                     |                   |             |                            |
| 16) Approxima                    | ate Depth to                    | Possible Void         | (coal m   | ine, karst, other): | none              |             |                            |
| 17) Does Prop<br>directly overly |                                 |                       |           | yes                 | No.               | X           |                            |
| (a) If Yes, pr                   | ovide Mine I                    | Info: Name:           |           |                     |                   |             |                            |
|                                  |                                 | Depth:                |           |                     |                   |             |                            |
|                                  |                                 | Seam:                 |           |                     |                   |             |                            |
|                                  |                                 | Owner:                |           |                     |                   |             |                            |

### CASING AND TUBING PROGRAM

| ТҮРЕ         | Size<br>(in) | New<br>or<br>Used | Grade | Weight per ft.<br>(lb/ft) | FOOTAGE: For<br>Drilling (ft) | INTERVALS:<br>Left in Well<br>(ft) | CEMENT:<br>Fill-up<br>(Cu. Ft.)/CTS |
|--------------|--------------|-------------------|-------|---------------------------|-------------------------------|------------------------------------|-------------------------------------|
| Conductor    | 24           | New               | NA    | 94.7                      | 100'                          | 100' /                             | 113/GTS                             |
| Fresh Water  | 13-3/8       | New               | J-55  | 54.5                      | 1230'                         | 1200'                              | 961/CTS                             |
| Coal         |              |                   |       |                           |                               |                                    |                                     |
| Intermediate | 9-5/8        | New               | J-55  | 36                        | 2530'                         | 2500' 🗸                            | 864/CTS                             |
| Production   | 5-1/2        | New               | P-110 | 20                        | 25,913'                       | 25,883' ✓                          | 6,253                               |
| Tubing       | 2-7/8        | New               | P-110 | 6.5                       | NA                            | 8000 🗸                             | NA                                  |
| Liners       |              |                   | 1     |                           |                               |                                    |                                     |

Kenneth Greynolds are the team of the property of the Greynolds of the Gre

| ТҮРЕ         | Size (in) | Wellbore<br>Diameter (in) | Wall<br>Thickness<br>(in) | Burst Pressure<br>(psi) | Anticipated Max. Internal Pressure (psi) | Cement<br>Type | Cement<br>Yield<br>(cu. ft./k) |
|--------------|-----------|---------------------------|---------------------------|-------------------------|------------------------------------------|----------------|--------------------------------|
| Conductor    | 24        | 28                        | 0.375                     | NA                      | NA                                       | Type 1         | 1.18                           |
| Fresh Water  | 13-3/8    | 17-1/2                    | 0.380                     | 2730                    | 500                                      | *Class A       | 1.19                           |
| Coal         |           |                           |                           |                         |                                          |                |                                |
| Intermediate | 9-5/8     | 12-3/8                    | 0.395                     | 3520                    | 2800                                     | *Class A       | 1.19                           |
| Production   | 5-1/2     | 8-3/4 & 8-1/2             | 0.361                     | 14,360                  | 11,500 (frac)                            | 50:50 POZ      | 1.07                           |
| Tubing       | 2-7/8     | NA                        | 0.217                     | 13,870                  | NA                                       | NA             | NA                             |
| Liners       |           |                           |                           |                         |                                          |                |                                |

19) Describe proposed well work, including the drilling and plugging back of any pilot hole:

Utilize auger rig to set cellar & conductor. The conductor will be grouted with cement to surface.

Mobilize top hole drilling rig. Drill surface section on air. Run surface (freshwater & coal string) casing to desired depth. The surface section will not penetrate sea level. Surface casing will be cemented to surface. Drill intermediate section on air. Run intermediate casing to desired depth. Intermediate casing will be cemented to surface. Drill on air the production section to the start of the curve (KOP). The well will be loaded with synthetic oil base drilling mud (SOBM). Demobilize top hole rig. Mobilize horizontal drilling rig. Finish drilling the production section utilizing MWD surveys and geosteering practices to maintain the wellbore in the Marcellus shale and prevent anti-collision. Production casing will be ran to TD and cement top will be inside the intermediate casing.