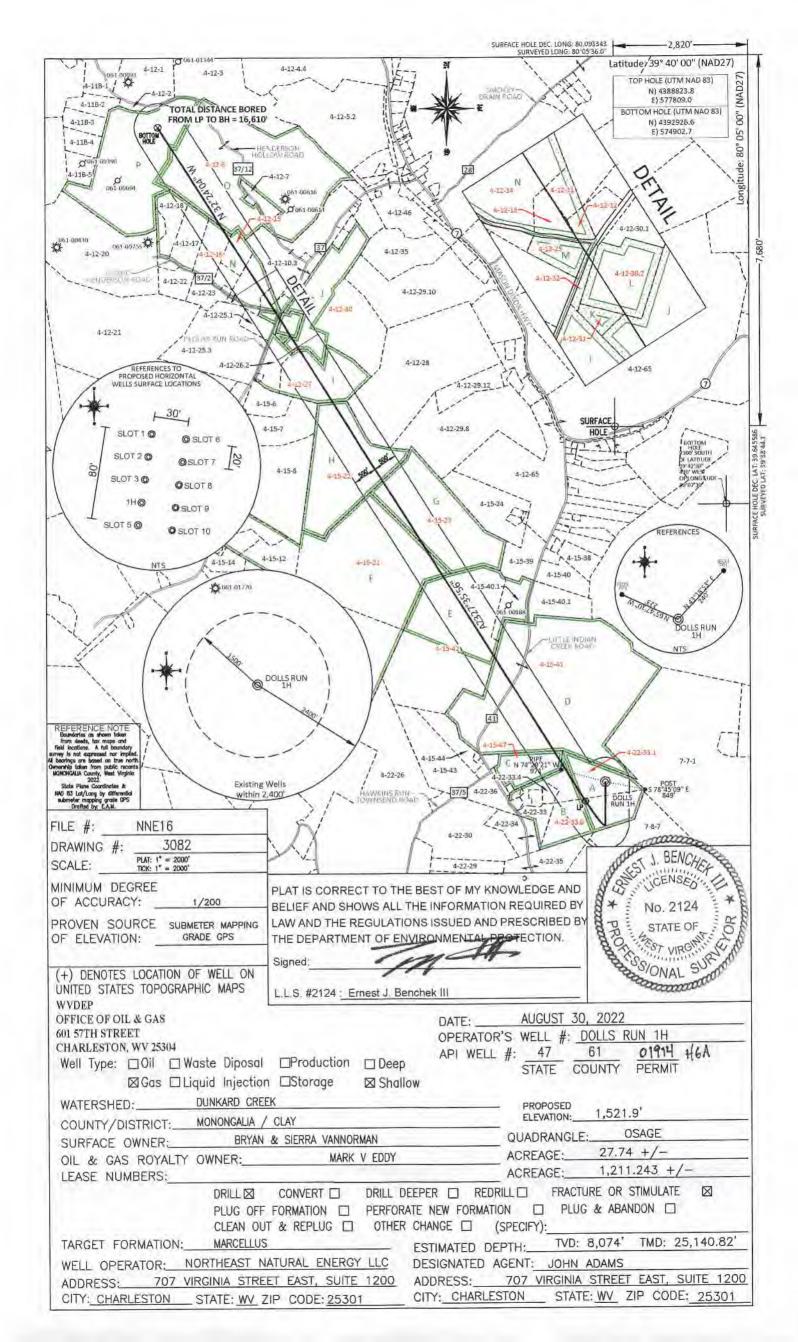

Farm Name: BRYAN & SIERRA VANNOR

U.S. WELL NUMBER: 47-061-01914-00-00

Horizontal 6A New Drill Date Issued: 11/9/2022

| API Number: |  |
|-------------|--|
|-------------|--|

4706101914

# STATE OF WEST VIRGINIA DEPARTMENT OF ENVIRONMENTAL PROTECTION, OFFICE OF OIL AND GAS WELL WORK PERMIT APPLICATION

| 1) Well Operator:                    | Northeast i       | Natural           | Energy      | 494498281                  | Monongalia        | Clay        | Osage                                   |
|--------------------------------------|-------------------|-------------------|-------------|----------------------------|-------------------|-------------|-----------------------------------------|
| , 1                                  |                   |                   |             | Operator ID                | County            | District    | Quadrangle                              |
| 2) Operator's Wei                    | ll Number: 11     | 1                 |             | Well Pad                   | Name: Dolls       | Run         |                                         |
| 3) Farm Name/Su                      | rface Owner:      | Bryan &           | Sierra VanN | Norman Public Roa          | d Access: Little  | e Indian Cr | eek Rd/SR 41                            |
| 4) Elevation, curr                   | ent ground:       | 1,535'            | El          | levation, proposed         | post-construction | on: 1,521'  |                                         |
| , , ,                                | n) Gas X<br>Other |                   | _ Oil       | Unde                       | erground Storag   | ge          |                                         |
| (1)                                  | ,                 | allow<br>rizontal | XX          | Deep                       |                   |             |                                         |
| 6) Existing Pad: Y                   | es or No No       | )                 |             |                            |                   |             |                                         |
| 7) Proposed Targe<br>Marcellus, 8,02 | `                 | •                 | n(s), Antic | eipated Thickness a        | nd Expected Pi    | ressure(s): |                                         |
| 8) Proposed Total                    | Vertical Dep      | th: 8,07          | 74'         |                            |                   |             |                                         |
| 9) Formation at T                    | otal Vertical I   | Depth:            | Marcellus   | 3                          |                   |             | web                                     |
| 10) Proposed Tota                    | al Measured D     | epth:             | 25,141'     |                            |                   | Office      | ECEIVED<br>of Oil and Gas               |
| 11) Proposed Hor                     | izontal Leg L     | ength:            | 16,610'     |                            |                   | 0(          | CT 06 2022                              |
| 12) Approximate                      | Fresh Water S     | Strata De         | pths:       | 50', 1,451'                |                   |             | V Department of                         |
| 13) Method to De                     | termine Fresh     | Water I           | Depths: (   | offset wells Environmental |                   |             | V Department of Departmental Protection |
| 14) Approximate                      | Saltwater Dep     | oths: 2,          | 299'        |                            |                   |             |                                         |
| 15) Approximate                      | Coal Seam Do      | epths: 3          | 99', 1,44   | 9'                         |                   |             |                                         |
| 16) Approximate                      | Depth to Poss     | ible Voi          | d (coal m   | ine, karst, other):        | NA                |             |                                         |
| 17) Does Propose directly overlying  |                   |                   |             | ms<br>Yes                  | No                | X           |                                         |
| (a) If Yes, provi                    | de Mine Info:     | Name              | :           |                            |                   |             |                                         |
| _                                    |                   | Depth             | ı:          |                            |                   |             |                                         |
|                                      |                   | Seam              | : _         |                            |                   |             |                                         |
|                                      |                   | Owne              | r:          |                            |                   |             |                                         |