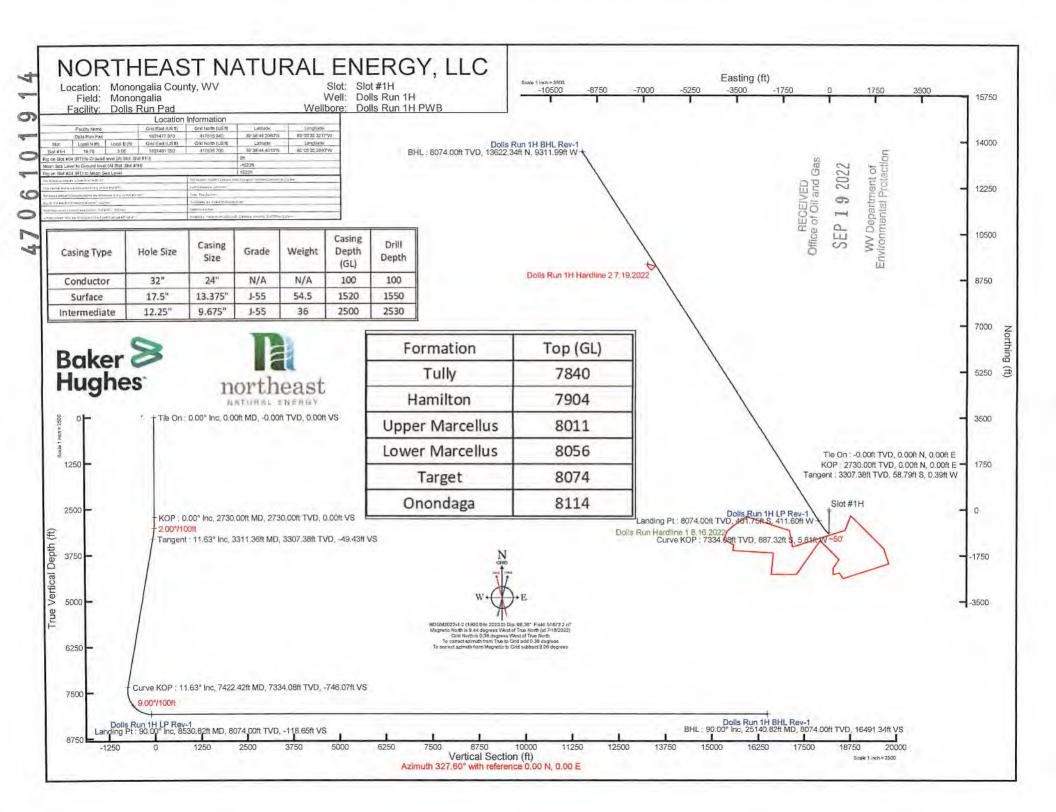

# STATE OF WEST VIRGINIA DEPARTMENT OF ENVIRONMENTAL PROTECTION, OFFICE OF OIL AND GAS WELL WORK PERMIT APPLICATION

| 1) Well Operator:                    | Northeast i       | Natural           | Energy      | 494498281                  | Monongalia        | Clay        | Osage                                   |
|--------------------------------------|-------------------|-------------------|-------------|----------------------------|-------------------|-------------|-----------------------------------------|
| , 1                                  |                   |                   |             | Operator ID                | County            | District    | Quadrangle                              |
| 2) Operator's Wei                    | ll Number: 11     | 1                 |             | Well Pad                   | Name: Dolls       | Run         |                                         |
| 3) Farm Name/Su                      | rface Owner:      | Bryan &           | Sierra VanN | Norman Public Roa          | d Access: Little  | e Indian Cr | eek Rd/SR 41                            |
| 4) Elevation, curr                   | ent ground:       | 1,535'            | El          | levation, proposed         | post-construction | on: 1,521'  |                                         |
| , , ,                                | n) Gas X<br>Other |                   | _ Oil       | Unde                       | erground Storag   | ge          |                                         |
| (1)                                  | ,                 | allow<br>rizontal | XX          | Deep                       |                   |             |                                         |
| 6) Existing Pad: Y                   | es or No No       | )                 |             |                            |                   |             |                                         |
| 7) Proposed Targe<br>Marcellus, 8,02 | `                 | •                 | n(s), Antic | eipated Thickness a        | nd Expected Pi    | ressure(s): |                                         |
| 8) Proposed Total                    | Vertical Dep      | th: 8,07          | 74'         |                            |                   |             |                                         |
| 9) Formation at T                    | otal Vertical I   | Depth:            | Marcellus   | 3                          |                   |             | web                                     |
| 10) Proposed Tota                    | al Measured D     | epth:             | 25,141'     |                            |                   | Office      | ECEIVED<br>of Oil and Gas               |
| 11) Proposed Hor                     | izontal Leg L     | ength:            | 16,610'     |                            |                   | 0(          | CT 06 2022                              |
| 12) Approximate                      | Fresh Water S     | Strata De         | pths:       | 50', 1,451'                |                   |             | V Department of                         |
| 13) Method to De                     | termine Fresh     | Water I           | Depths: (   | offset wells Environmental |                   |             | V Department of Departmental Protection |
| 14) Approximate                      | Saltwater Dep     | oths: 2,          | 299'        |                            |                   |             |                                         |
| 15) Approximate                      | Coal Seam Do      | epths: 3          | 99', 1,44   | 9'                         |                   |             |                                         |
| 16) Approximate                      | Depth to Poss     | ible Voi          | d (coal m   | ine, karst, other):        | NA                |             |                                         |
| 17) Does Propose directly overlying  |                   |                   |             | ms<br>Yes                  | No                | X           |                                         |
| (a) If Yes, provi                    | de Mine Info:     | Name              | :           |                            |                   |             |                                         |
| _                                    |                   | Depth             | ı:          |                            |                   |             |                                         |
|                                      |                   | Seam              | : _         |                            |                   |             |                                         |
|                                      |                   | Owne              | r:          |                            |                   |             |                                         |

#### CASING AND TUBING PROGRAM

| TYPE         | Size<br>(in) | New<br>or<br>Used | Grade | Weight per ft. (lb/ft) | FOOTAGE: For Drilling (ft) | INTERVALS:<br>Left in Well<br>(ft) | CEMENT:<br>Fill-up<br>(Cu. Ft.)/CTS |
|--------------|--------------|-------------------|-------|------------------------|----------------------------|------------------------------------|-------------------------------------|
| Conductor    | 24"          | New               | NA    | NA                     | 100                        | 100'                               | GTS                                 |
| Fresh Water  | 13-3/8"      | New               | J-55  | 54.5                   | 1,550'                     | 1,520'                             | CTS                                 |
| Coal         |              |                   |       |                        |                            |                                    |                                     |
| Intermediate | 9-5/8"       | New               | J-55  | 36                     | 2,530'                     | 2,500                              | CTS                                 |
| Production   | 5-1/2"       | New               | P-110 | 20                     | 25,141'                    | 25,141'                            | 5,975                               |
| Tubing       | 2-7/8"       | New               | P-110 | 6.5                    | NA                         |                                    |                                     |
| Liners       | 11.44        |                   |       |                        |                            |                                    |                                     |

#### **CASING AND TUBING PROGRAM**

| ТҮРЕ         | Size (in) | New<br>or<br>Used | Grade | Weight per ft. (lb/ft) | FOOTAGE: For<br>Drilling (ft) | INTERVALS:<br>Left in Well<br>(ft) | CEMENT:<br>Fill-up<br>(Cu. Ft.)/CTS |
|--------------|-----------|-------------------|-------|------------------------|-------------------------------|------------------------------------|-------------------------------------|
| Conductor    | 24"       | New               | NA    | NA                     | 100                           | 100'                               | GTS                                 |
| Fresh Water  | 13-3/8"   | New               | J-55  | 54.5                   | 1,550'                        | 1,520'                             | CTS                                 |
| Coal         |           |                   |       |                        |                               |                                    |                                     |
| Intermediate | 9-5/8"    | New               | J-55  | 36                     | 2,530'                        | 2,500                              | CTS                                 |
| Production   | 5-1/2"    | New               | P-110 | 20                     | 25,141'                       | 25,141'                            | 5,975                               |
| Tubing       | 2-7/8"    | New               | P-110 | 6.5                    | NA                            |                                    |                                     |
| Liners       |           |                   |       |                        |                               |                                    |                                     |