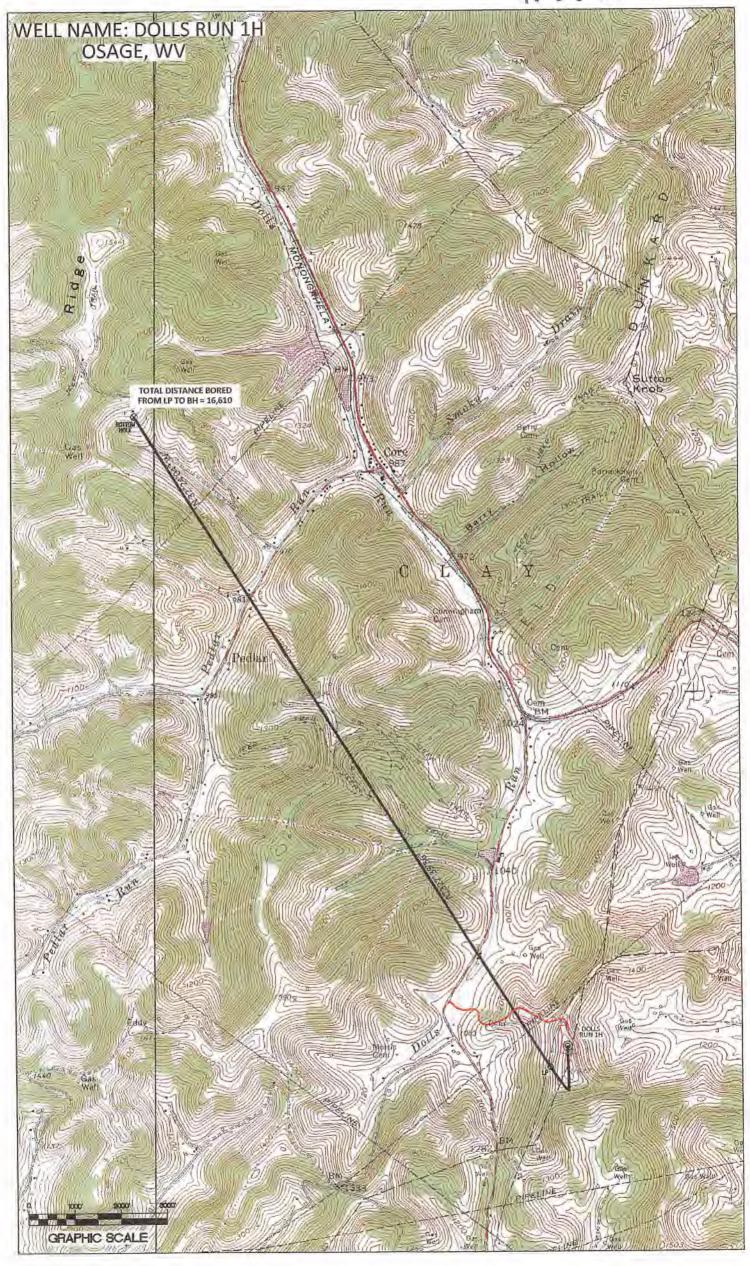

# STATE OF WEST VIRGINIA DEPARTMENT OF ENVIRONMENTAL PROTECTION, OFFICE OF OIL AND GAS WELL WORK PERMIT APPLICATION

| 1) Well Operator:                    | Northeast i       | Natural           | Energy      | 494498281                  | Monongalia        | Clay        | Osage                                   |
|--------------------------------------|-------------------|-------------------|-------------|----------------------------|-------------------|-------------|-----------------------------------------|
| , 1                                  |                   |                   |             | Operator ID                | County            | District    | Quadrangle                              |
| 2) Operator's Wei                    | ll Number: 11     | 1                 |             | Well Pad                   | Name: Dolls       | Run         |                                         |
| 3) Farm Name/Su                      | rface Owner:      | Bryan &           | Sierra VanN | Norman Public Roa          | d Access: Little  | e Indian Cr | eek Rd/SR 41                            |
| 4) Elevation, curr                   | ent ground:       | 1,535'            | El          | levation, proposed         | post-construction | on: 1,521'  |                                         |
| , , ,                                | n) Gas X<br>Other |                   | _ Oil       | Unde                       | erground Storag   | ge          |                                         |
| (1)                                  | ,                 | allow<br>rizontal | XX          | Deep                       |                   |             |                                         |
| 6) Existing Pad: Y                   | es or No No       | )                 |             |                            |                   |             |                                         |
| 7) Proposed Targe<br>Marcellus, 8,02 | `                 | •                 | n(s), Antic | eipated Thickness a        | nd Expected Pi    | ressure(s): |                                         |
| 8) Proposed Total                    | Vertical Dep      | th: 8,07          | 74'         |                            |                   |             |                                         |
| 9) Formation at T                    | otal Vertical I   | Depth:            | Marcellus   | 3                          |                   |             | web                                     |
| 10) Proposed Tota                    | al Measured D     | epth:             | 25,141'     |                            |                   | Office      | ECEIVED<br>of Oil and Gas               |
| 11) Proposed Hor                     | izontal Leg L     | ength:            | 16,610'     |                            |                   | 0(          | CT 06 2022                              |
| 12) Approximate                      | Fresh Water S     | Strata De         | pths:       | 50', 1,451'                |                   |             | V Department of                         |
| 13) Method to De                     | termine Fresh     | Water I           | Depths: (   | offset wells Environmental |                   |             | V Department of Departmental Protection |
| 14) Approximate                      | Saltwater Dep     | oths: 2,          | 299'        |                            |                   |             |                                         |
| 15) Approximate                      | Coal Seam Do      | epths: 3          | 99', 1,44   | 9'                         |                   |             |                                         |
| 16) Approximate                      | Depth to Poss     | ible Voi          | d (coal m   | ine, karst, other):        | NA                |             |                                         |
| 17) Does Propose directly overlying  |                   |                   |             | ms<br>Yes                  | No                | X           |                                         |
| (a) If Yes, provi                    | de Mine Info:     | Name              | :           |                            |                   |             |                                         |
| _                                    |                   | Depth             | ı:          |                            |                   |             |                                         |
|                                      |                   | Seam              | : _         |                            |                   |             |                                         |
|                                      |                   | Owne              | r:          |                            |                   |             |                                         |