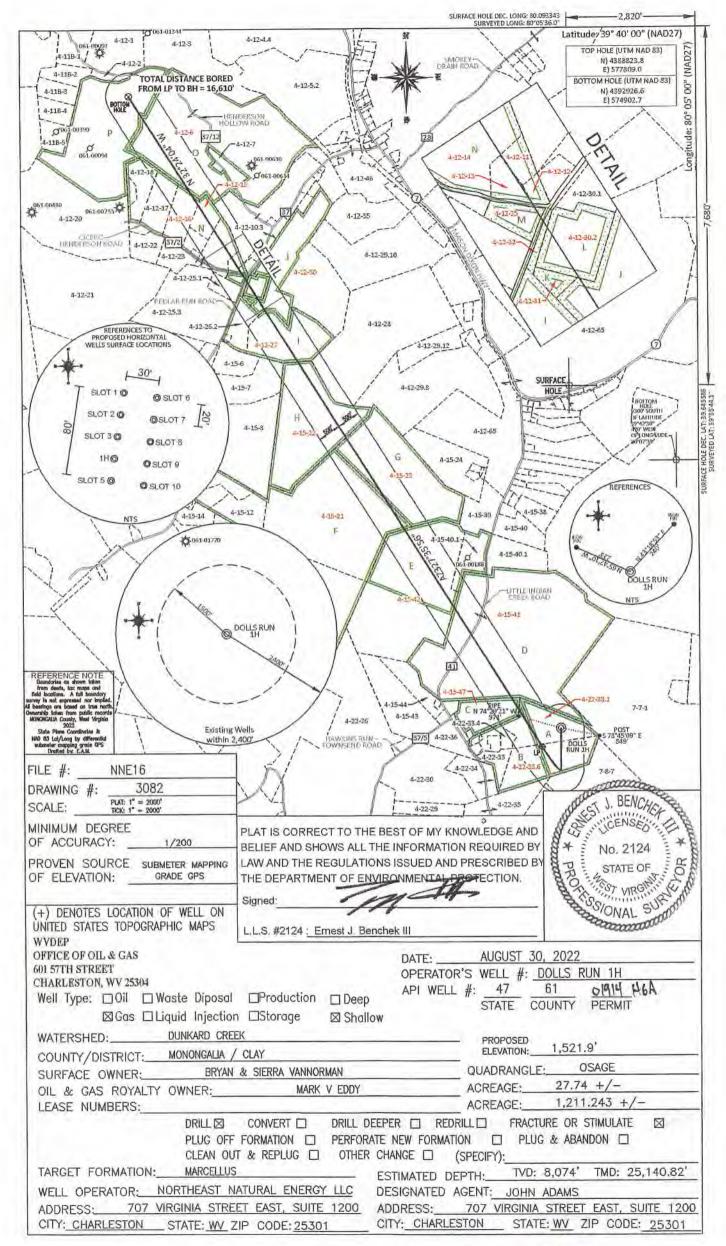

Farm Name: BRYAN & SIERRA VANNOR

U.S. WELL NUMBER: 47-061-01914-00-00

Horizontal 6A New Drill Date Issued: 11/9/2022

| API Number: |  |
|-------------|--|
|-------------|--|

4706101914

# STATE OF WEST VIRGINIA DEPARTMENT OF ENVIRONMENTAL PROTECTION, OFFICE OF OIL AND GAS WELL WORK PERMIT APPLICATION

| 1) Well Operator:                    | Northeast i       | Natural           | Energy      | 494498281                  | Monongalia        | Clay        | Osage                                   |
|--------------------------------------|-------------------|-------------------|-------------|----------------------------|-------------------|-------------|-----------------------------------------|
| , 1                                  |                   |                   |             | Operator ID                | County            | District    | Quadrangle                              |
| 2) Operator's Wei                    | ll Number: 11     | 1                 |             | Well Pad                   | Name: Dolls       | Run         |                                         |
| 3) Farm Name/Su                      | rface Owner:      | Bryan &           | Sierra VanN | Norman Public Roa          | d Access: Little  | e Indian Cr | eek Rd/SR 41                            |
| 4) Elevation, curr                   | ent ground:       | 1,535'            | El          | levation, proposed         | post-construction | on: 1,521'  |                                         |
| , , ,                                | n) Gas X<br>Other |                   | _ Oil       | Unde                       | erground Storag   | ge          |                                         |
| (1)                                  | ,                 | allow<br>rizontal | XX          | Deep                       |                   |             |                                         |
| 6) Existing Pad: Y                   | es or No No       | )                 |             |                            |                   |             |                                         |
| 7) Proposed Targe<br>Marcellus, 8,02 | `                 | •                 | n(s), Antic | eipated Thickness a        | nd Expected Pi    | ressure(s): |                                         |
| 8) Proposed Total                    | Vertical Dep      | th: 8,07          | 74'         |                            |                   |             |                                         |
| 9) Formation at T                    | otal Vertical I   | Depth:            | Marcellus   | 3                          |                   |             | web                                     |
| 10) Proposed Tota                    | al Measured D     | epth:             | 25,141'     |                            |                   | Office      | ECEIVED<br>of Oil and Gas               |
| 11) Proposed Hor                     | izontal Leg L     | ength:            | 16,610'     |                            |                   | 0(          | CT 06 2022                              |
| 12) Approximate                      | Fresh Water S     | Strata De         | pths:       | 50', 1,451'                |                   |             | V Department of                         |
| 13) Method to De                     | termine Fresh     | Water I           | Depths: (   | offset wells Environmental |                   |             | V Department of Departmental Protection |
| 14) Approximate                      | Saltwater Dep     | oths: 2,          | 299'        |                            |                   |             |                                         |
| 15) Approximate                      | Coal Seam Do      | epths: 3          | 99', 1,44   | 9'                         |                   |             |                                         |
| 16) Approximate                      | Depth to Poss     | ible Voi          | d (coal m   | ine, karst, other):        | NA                |             |                                         |
| 17) Does Propose directly overlying  |                   |                   |             | ms<br>Yes                  | No                | X           |                                         |
| (a) If Yes, provi                    | de Mine Info:     | Name              | :           |                            |                   |             |                                         |
| _                                    |                   | Depth             | ı:          |                            |                   |             |                                         |
|                                      |                   | Seam              | : _         |                            |                   |             |                                         |
|                                      |                   | Owne              | r:          |                            |                   |             |                                         |