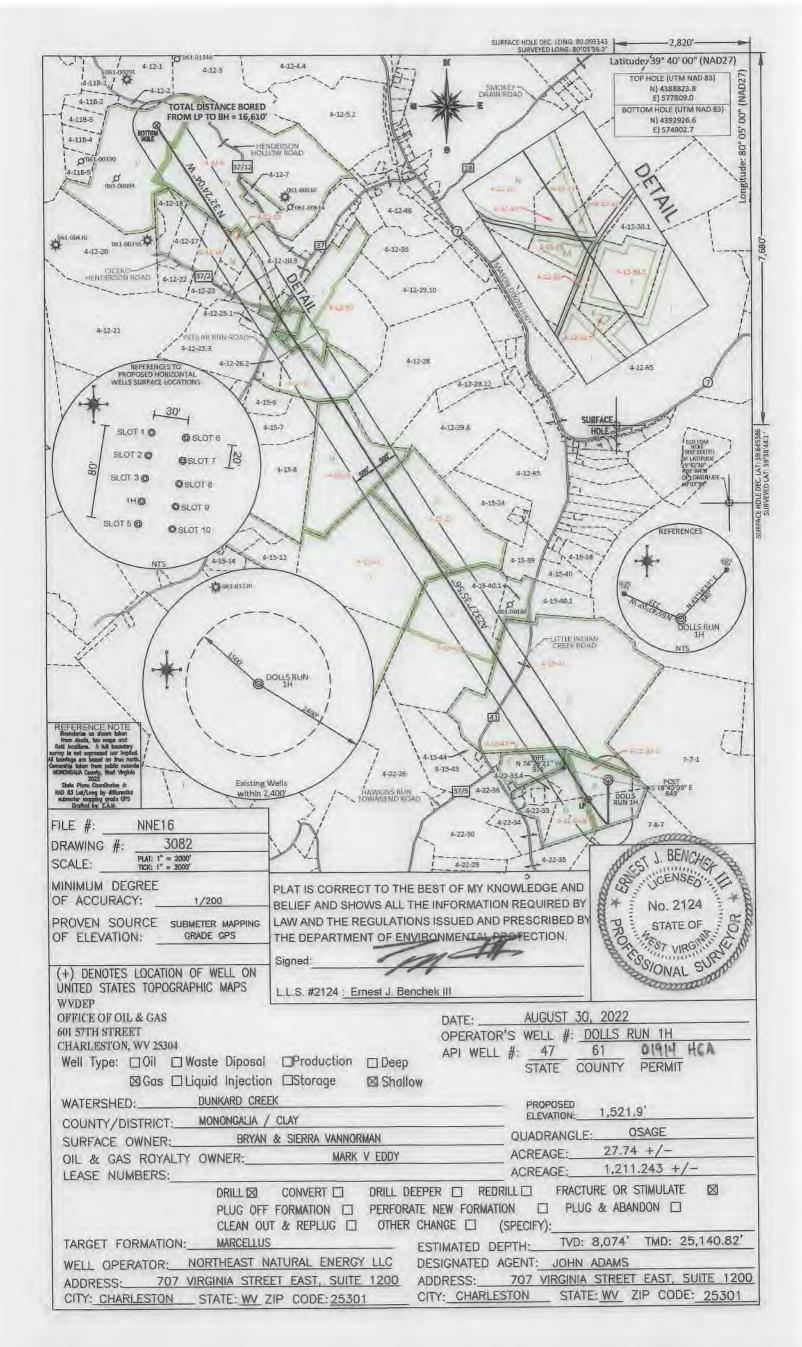

# STATE OF WEST VIRGINIA DEPARTMENT OF ENVIRONMENTAL PROTECTION, OFFICE OF OIL AND GAS WELL WORK PERMIT APPLICATION

| 1) Well Operator:                    | Northeast i       | Natural           | Energy      | 494498281                  | Monongalia        | Clay        | Osage                                   |
|--------------------------------------|-------------------|-------------------|-------------|----------------------------|-------------------|-------------|-----------------------------------------|
| , 1                                  |                   |                   |             | Operator ID                | County            | District    | Quadrangle                              |
| 2) Operator's Wei                    | ll Number: 11     | 1                 |             | Well Pad                   | Name: Dolls       | Run         |                                         |
| 3) Farm Name/Su                      | rface Owner:      | Bryan &           | Sierra VanN | Norman Public Roa          | d Access: Little  | e Indian Cr | eek Rd/SR 41                            |
| 4) Elevation, curr                   | ent ground:       | 1,535'            | El          | levation, proposed         | post-construction | on: 1,521'  |                                         |
| , , ,                                | n) Gas X<br>Other |                   | _ Oil       | Unde                       | erground Storag   | ge          |                                         |
| (1)                                  | ,                 | allow<br>rizontal | XX          | Deep                       |                   |             |                                         |
| 6) Existing Pad: Y                   | es or No No       | )                 |             |                            |                   |             |                                         |
| 7) Proposed Targe<br>Marcellus, 8,02 | `                 | •                 | n(s), Antic | eipated Thickness a        | nd Expected Pi    | ressure(s): |                                         |
| 8) Proposed Total                    | Vertical Dep      | th: 8,07          | 74'         |                            |                   |             |                                         |
| 9) Formation at T                    | otal Vertical I   | Depth:            | Marcellus   | 3                          |                   |             | web                                     |
| 10) Proposed Tota                    | al Measured D     | epth:             | 25,141'     |                            |                   | Office      | ECEIVED<br>of Oil and Gas               |
| 11) Proposed Hor                     | izontal Leg L     | ength:            | 16,610'     |                            |                   | 0(          | CT 06 2022                              |
| 12) Approximate                      | Fresh Water S     | Strata De         | pths:       | 50', 1,451'                |                   |             | V Department of                         |
| 13) Method to De                     | termine Fresh     | Water I           | Depths: (   | offset wells Environmental |                   |             | V Department of Departmental Protection |
| 14) Approximate                      | Saltwater Dep     | oths: 2,          | 299'        |                            |                   |             |                                         |
| 15) Approximate                      | Coal Seam Do      | epths: 3          | 99', 1,44   | 9'                         |                   |             |                                         |
| 16) Approximate                      | Depth to Poss     | ible Voi          | d (coal m   | ine, karst, other):        | NA                |             |                                         |
| 17) Does Propose directly overlying  |                   |                   |             | ms<br>Yes                  | No                | X           |                                         |
| (a) If Yes, provi                    | de Mine Info:     | Name              | :           |                            |                   |             |                                         |
| _                                    |                   | Depth             | ı:          |                            |                   |             |                                         |
|                                      |                   | Seam              | : _         |                            |                   |             |                                         |
|                                      |                   | Owne              | r:          |                            |                   |             |                                         |

#### VOLUNTARY STATEMENT OF NO OBJECTION

| I Siera Jorda                 | in VanNorman, hereby state that I have read                                                                      | the Instruction     | ns to Persons Na                                              | med on Page WW-6A and the associated  |  |  |  |
|-------------------------------|------------------------------------------------------------------------------------------------------------------|---------------------|---------------------------------------------------------------|---------------------------------------|--|--|--|
| provisions lis                | ted above, and that I have received copies                                                                       | of a Notice of      | Application, an                                               | Application for a Well Work Permit on |  |  |  |
| Form WW-6                     | A and attachments consisting of pages one (                                                                      | (1) through $5$ ,   | including the ere                                             | osion and sediment control plan, if   |  |  |  |
| required, and                 | the well plat, all for proposed well work on the                                                                 | e tract of land a   | s follows:                                                    |                                       |  |  |  |
| State:                        | West Virginia                                                                                                    | - IITM NAD 83 ————— |                                                               | 577809.0                              |  |  |  |
| County:                       | Monongalia                                                                                                       |                     |                                                               | 4388823.8                             |  |  |  |
| District:                     | Clay                                                                                                             | Public Road         | l Access:                                                     | Little Indian Creek Rd/ SR 41         |  |  |  |
| Quadrangle:                   | Osage                                                                                                            | Generally u         | sed farm name:                                                | Dolls Run                             |  |  |  |
| Watershed:                    | Dunkard Creek                                                                                                    |                     |                                                               |                                       |  |  |  |
| being issued of approved by ( | that I have no objection to the planned work don those materials. I also have no objection to Order No. 2022-14. |                     | Class L cement i                                              |                                       |  |  |  |
| ⊠ SURFAC                      |                                                                                                                  |                     | Signature: Siera Jordan Van Van Van Van Van Van Van Van Van V |                                       |  |  |  |
| □ SURFAC                      | CE OWNER (Road and/or Other Disturbar                                                                            | nce)                |                                                               |                                       |  |  |  |
| □ SURFAC                      | CE OWNER (Impoundments/Pits)                                                                                     |                     | FOR EXECUTION BY A CORPORATION, ETC                           |                                       |  |  |  |
| □ COAL C                      | OWNER OR LESSEE                                                                                                  |                     | Company:                                                      | ·                                     |  |  |  |
| □ COAL C                      | PERATOR                                                                                                          |                     | By:<br>Its:                                                   | Office of Oil and O                   |  |  |  |
| □ WATER                       | PURVEYOR                                                                                                         |                     | Signature:                                                    | NOV A 2 2022                          |  |  |  |
| □ OPERA                       | TOR OF ANY NATURAL GAS STORAG                                                                                    | GE FIELD            | Date: WV Department of                                        |                                       |  |  |  |
|                               |                                                                                                                  |                     |                                                               | Environmental Protection              |  |  |  |