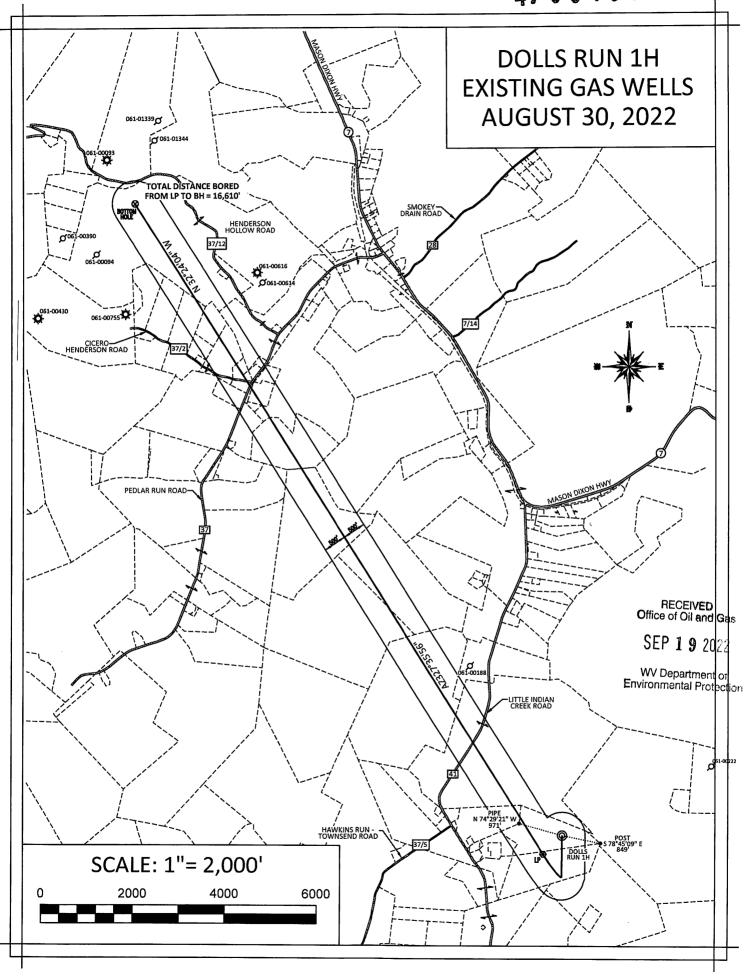

# STATE OF WEST VIRGINIA DEPARTMENT OF ENVIRONMENTAL PROTECTION, OFFICE OF OIL AND GAS WELL WORK PERMIT APPLICATION

| 1) Well Operator:                    | Northeast i       | Natural           | Energy      | 494498281                  | Monongalia        | Clay        | Osage                                   |
|--------------------------------------|-------------------|-------------------|-------------|----------------------------|-------------------|-------------|-----------------------------------------|
| , 1                                  |                   |                   |             | Operator ID                | County            | District    | Quadrangle                              |
| 2) Operator's Wei                    | ll Number: 11     | 1                 |             | Well Pad                   | Name: Dolls       | Run         |                                         |
| 3) Farm Name/Su                      | rface Owner:      | Bryan &           | Sierra VanN | Norman Public Roa          | d Access: Little  | e Indian Cr | eek Rd/SR 41                            |
| 4) Elevation, curr                   | ent ground:       | 1,535'            | El          | levation, proposed         | post-construction | on: 1,521'  |                                         |
| , , ,                                | n) Gas X<br>Other |                   | _ Oil       | Unde                       | erground Storag   | ge          |                                         |
| (1)                                  | ,                 | allow<br>rizontal | XX          | Deep                       |                   |             |                                         |
| 6) Existing Pad: Y                   | es or No No       | )                 |             |                            |                   |             |                                         |
| 7) Proposed Targe<br>Marcellus, 8,02 | `                 | •                 | n(s), Antic | eipated Thickness a        | nd Expected Pi    | ressure(s): |                                         |
| 8) Proposed Total                    | Vertical Dep      | th: 8,07          | 74'         |                            |                   |             |                                         |
| 9) Formation at T                    | otal Vertical I   | Depth:            | Marcellus   | 3                          |                   |             | web                                     |
| 10) Proposed Tota                    | al Measured D     | epth:             | 25,141'     |                            |                   | Office      | ECEIVED<br>of Oil and Gas               |
| 11) Proposed Hor                     | izontal Leg L     | ength:            | 16,610'     |                            |                   | 0(          | CT 06 2022                              |
| 12) Approximate                      | Fresh Water S     | Strata De         | pths:       | 50', 1,451'                |                   |             | V Department of                         |
| 13) Method to De                     | termine Fresh     | Water I           | Depths: (   | offset wells Environmental |                   |             | V Department of Departmental Protection |
| 14) Approximate                      | Saltwater Dep     | oths: 2,          | 299'        |                            |                   |             |                                         |
| 15) Approximate                      | Coal Seam Do      | epths: 3          | 99', 1,44   | 9'                         |                   |             |                                         |
| 16) Approximate                      | Depth to Poss     | ible Voi          | d (coal m   | ine, karst, other):        | NA                |             |                                         |
| 17) Does Propose directly overlying  |                   |                   |             | ms<br>Yes                  | No                | X           |                                         |
| (a) If Yes, provi                    | de Mine Info:     | Name              | :           |                            |                   |             |                                         |
| _                                    |                   | Depth             | ı:          |                            |                   |             |                                         |
|                                      |                   | Seam              | : _         |                            |                   |             |                                         |
|                                      |                   | Owne              | r:          |                            |                   |             |                                         |