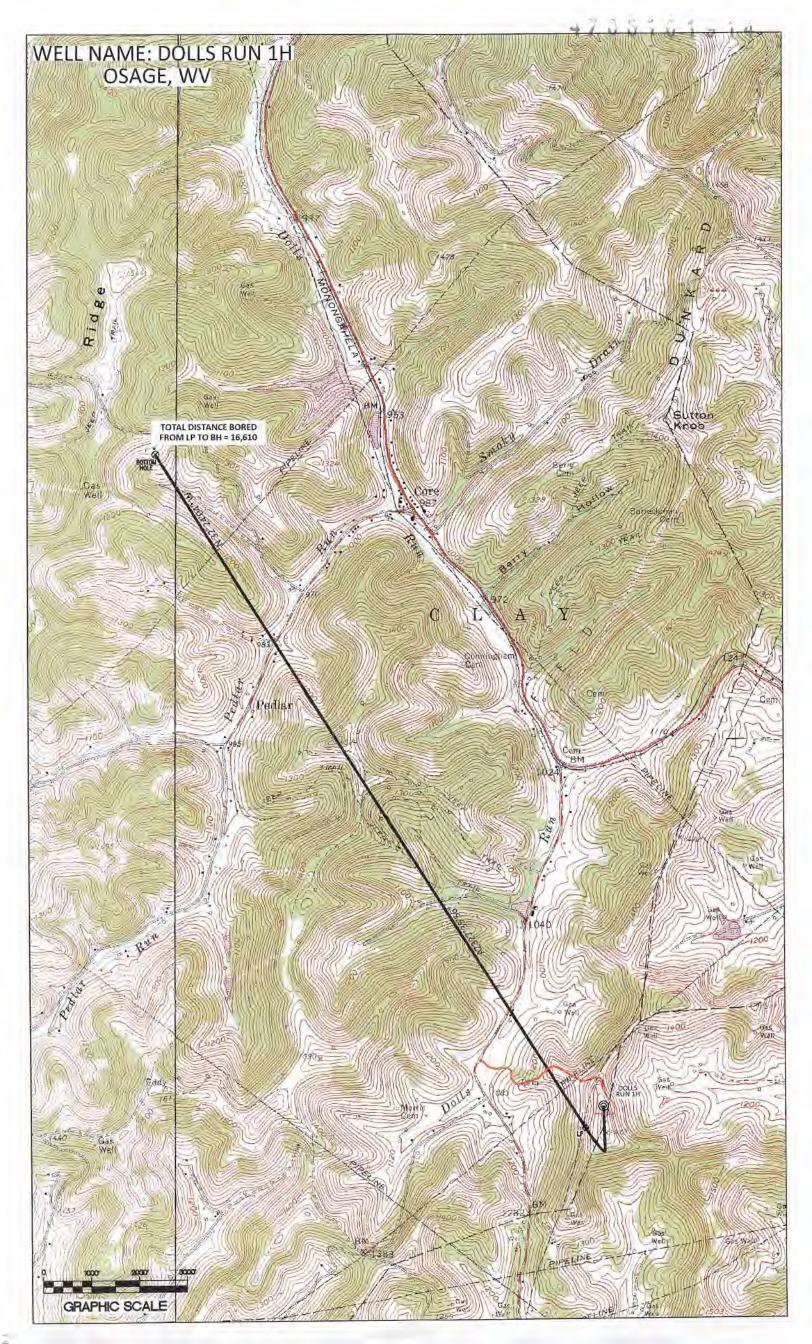

# STATE OF WEST VIRGINIA DEPARTMENT OF ENVIRONMENTAL PROTECTION, OFFICE OF OIL AND GAS WELL WORK PERMIT APPLICATION

| 1) Well Operator:                    | Northeast i       | Natural           | Energy      | 494498281                  | Monongalia        | Clay        | Osage                                   |
|--------------------------------------|-------------------|-------------------|-------------|----------------------------|-------------------|-------------|-----------------------------------------|
| , 1                                  |                   |                   |             | Operator ID                | County            | District    | Quadrangle                              |
| 2) Operator's Wei                    | ll Number: 11     | 1                 |             | Well Pad                   | Name: Dolls       | Run         |                                         |
| 3) Farm Name/Su                      | rface Owner:      | Bryan &           | Sierra VanN | Norman Public Roa          | d Access: Little  | e Indian Cr | eek Rd/SR 41                            |
| 4) Elevation, curr                   | ent ground:       | 1,535'            | El          | levation, proposed         | post-construction | on: 1,521'  |                                         |
| , , ,                                | n) Gas X<br>Other |                   | _ Oil       | Unde                       | erground Storag   | ge          |                                         |
| (1)                                  | ,                 | allow<br>rizontal | XX          | Deep                       |                   |             |                                         |
| 6) Existing Pad: Y                   | es or No No       | )                 |             |                            |                   |             |                                         |
| 7) Proposed Targe<br>Marcellus, 8,02 | `                 | •                 | n(s), Antic | eipated Thickness a        | nd Expected Pi    | ressure(s): |                                         |
| 8) Proposed Total                    | Vertical Dep      | th: 8,07          | 74'         |                            |                   |             |                                         |
| 9) Formation at T                    | otal Vertical I   | Depth:            | Marcellus   | 3                          |                   |             | web                                     |
| 10) Proposed Tota                    | al Measured D     | epth:             | 25,141'     |                            |                   | Office      | ECEIVED<br>of Oil and Gas               |
| 11) Proposed Hor                     | izontal Leg L     | ength:            | 16,610'     |                            |                   | 0(          | CT 06 2022                              |
| 12) Approximate                      | Fresh Water S     | Strata De         | pths:       | 50', 1,451'                |                   |             | V Department of                         |
| 13) Method to De                     | termine Fresh     | Water I           | Depths: (   | offset wells Environmental |                   |             | V Department of Departmental Protection |
| 14) Approximate                      | Saltwater Dep     | oths: 2,          | 299'        |                            |                   |             |                                         |
| 15) Approximate                      | Coal Seam Do      | epths: 3          | 99', 1,44   | 9'                         |                   |             |                                         |
| 16) Approximate                      | Depth to Poss     | ible Voi          | d (coal m   | ine, karst, other):        | NA                |             |                                         |
| 17) Does Propose directly overlying  |                   |                   |             | ms<br>Yes                  | No                | X           |                                         |
| (a) If Yes, provi                    | de Mine Info:     | Name              | :           |                            |                   |             |                                         |
| _                                    |                   | Depth             | ı:          |                            |                   |             |                                         |
|                                      |                   | Seam              | : _         |                            |                   |             |                                         |
|                                      |                   | Owne              | r:          |                            |                   |             |                                         |