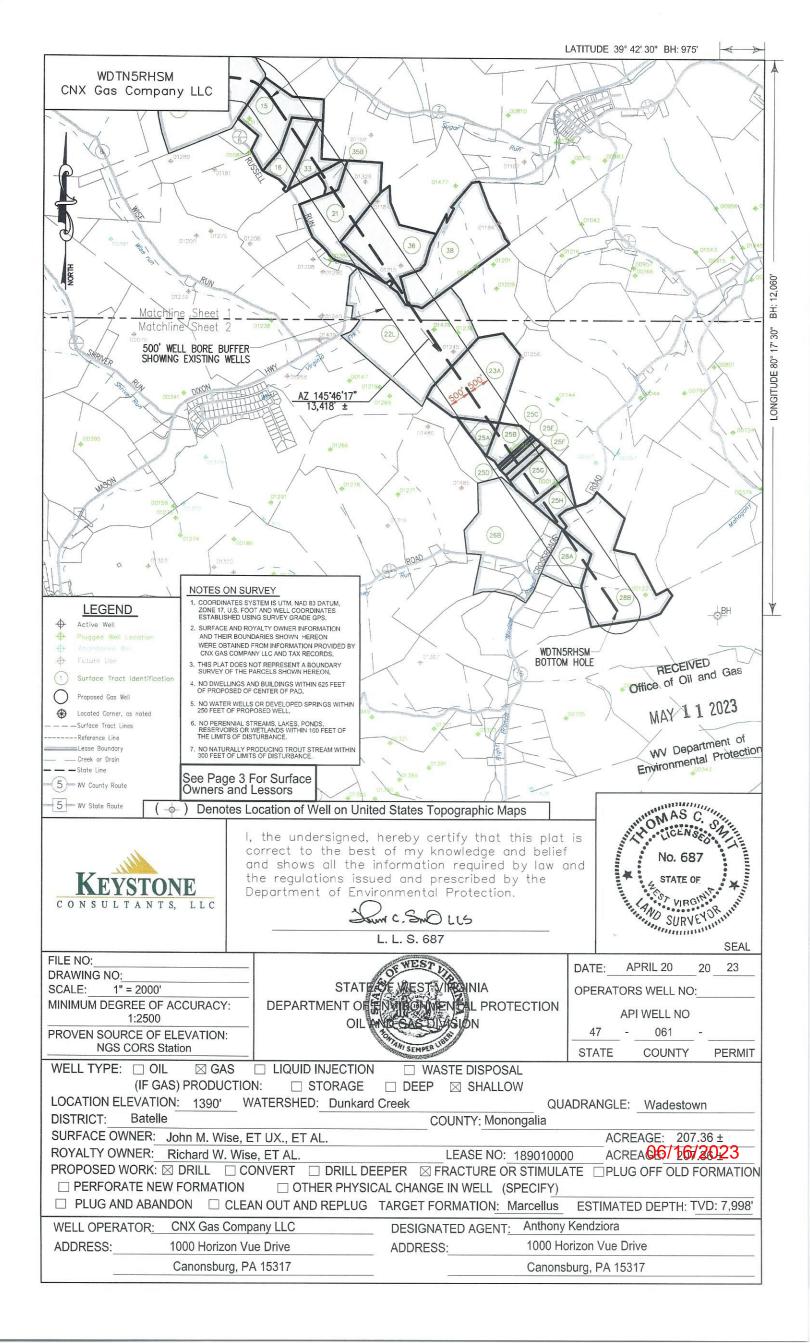

API NO. 47-00 6 100 359 35

OPERATOR WELL NO. WDTN5RHSM Well Pad Name: WDTN5

# STATE OF WEST VIRGINIA DEPARTMENT OF ENVIRONMENTAL PROTECTION, OFFICE OF OIL AND GAS WELL WORK PERMIT APPLICATION

|                                                                      |                                           |                        |                                                                                                                                                                                                                                                                                                                                                                                                                                                                                                                                                                                                                                                                                                                                                                                                                                                                                                                                                                                                                                                                                                                                                                                                                                                                                                                                                                                                                                                                                                                                                                                                                                                                                                                                                                                                                                                                                                                                                                                                                                                                                                                                |                     | /                            |
|----------------------------------------------------------------------|-------------------------------------------|------------------------|--------------------------------------------------------------------------------------------------------------------------------------------------------------------------------------------------------------------------------------------------------------------------------------------------------------------------------------------------------------------------------------------------------------------------------------------------------------------------------------------------------------------------------------------------------------------------------------------------------------------------------------------------------------------------------------------------------------------------------------------------------------------------------------------------------------------------------------------------------------------------------------------------------------------------------------------------------------------------------------------------------------------------------------------------------------------------------------------------------------------------------------------------------------------------------------------------------------------------------------------------------------------------------------------------------------------------------------------------------------------------------------------------------------------------------------------------------------------------------------------------------------------------------------------------------------------------------------------------------------------------------------------------------------------------------------------------------------------------------------------------------------------------------------------------------------------------------------------------------------------------------------------------------------------------------------------------------------------------------------------------------------------------------------------------------------------------------------------------------------------------------|---------------------|------------------------------|
| 1) Well Operator: CNX GAS C                                          | OMPANY LLC                                | 494458046              | Monongalia                                                                                                                                                                                                                                                                                                                                                                                                                                                                                                                                                                                                                                                                                                                                                                                                                                                                                                                                                                                                                                                                                                                                                                                                                                                                                                                                                                                                                                                                                                                                                                                                                                                                                                                                                                                                                                                                                                                                                                                                                                                                                                                     | Batelle             | Wadestown                    |
| -                                                                    |                                           | Operator ID            | County                                                                                                                                                                                                                                                                                                                                                                                                                                                                                                                                                                                                                                                                                                                                                                                                                                                                                                                                                                                                                                                                                                                                                                                                                                                                                                                                                                                                                                                                                                                                                                                                                                                                                                                                                                                                                                                                                                                                                                                                                                                                                                                         | District            | Quadrangle                   |
| 2) Operator's Well Number: WD                                        | TN5RHSM /                                 | Well Pac               | Name: WDTI                                                                                                                                                                                                                                                                                                                                                                                                                                                                                                                                                                                                                                                                                                                                                                                                                                                                                                                                                                                                                                                                                                                                                                                                                                                                                                                                                                                                                                                                                                                                                                                                                                                                                                                                                                                                                                                                                                                                                                                                                                                                                                                     | N5 /                |                              |
| 3) Farm Name/Surface Owner: <u>V</u>                                 | Vise /                                    | Public Roa             | d Access: CR6                                                                                                                                                                                                                                                                                                                                                                                                                                                                                                                                                                                                                                                                                                                                                                                                                                                                                                                                                                                                                                                                                                                                                                                                                                                                                                                                                                                                                                                                                                                                                                                                                                                                                                                                                                                                                                                                                                                                                                                                                                                                                                                  | Wise Ru             | n /                          |
| 4) Elevation, current ground: 1                                      | 412' E                                    | levation, proposed     | post-construction                                                                                                                                                                                                                                                                                                                                                                                                                                                                                                                                                                                                                                                                                                                                                                                                                                                                                                                                                                                                                                                                                                                                                                                                                                                                                                                                                                                                                                                                                                                                                                                                                                                                                                                                                                                                                                                                                                                                                                                                                                                                                                              | on: 1390'           |                              |
| 5) Well Type (a) Gas x                                               | Oil                                       | Unde                   | erground Storag                                                                                                                                                                                                                                                                                                                                                                                                                                                                                                                                                                                                                                                                                                                                                                                                                                                                                                                                                                                                                                                                                                                                                                                                                                                                                                                                                                                                                                                                                                                                                                                                                                                                                                                                                                                                                                                                                                                                                                                                                                                                                                                | ge                  |                              |
| Other                                                                |                                           |                        |                                                                                                                                                                                                                                                                                                                                                                                                                                                                                                                                                                                                                                                                                                                                                                                                                                                                                                                                                                                                                                                                                                                                                                                                                                                                                                                                                                                                                                                                                                                                                                                                                                                                                                                                                                                                                                                                                                                                                                                                                                                                                                                                |                     |                              |
| (b)If Gas Shall                                                      | ow X                                      | Deep                   |                                                                                                                                                                                                                                                                                                                                                                                                                                                                                                                                                                                                                                                                                                                                                                                                                                                                                                                                                                                                                                                                                                                                                                                                                                                                                                                                                                                                                                                                                                                                                                                                                                                                                                                                                                                                                                                                                                                                                                                                                                                                                                                                |                     |                              |
| Horiz                                                                | zontal x                                  |                        |                                                                                                                                                                                                                                                                                                                                                                                                                                                                                                                                                                                                                                                                                                                                                                                                                                                                                                                                                                                                                                                                                                                                                                                                                                                                                                                                                                                                                                                                                                                                                                                                                                                                                                                                                                                                                                                                                                                                                                                                                                                                                                                                |                     |                              |
| 6) Existing Pad: Yes or No Yes                                       |                                           |                        |                                                                                                                                                                                                                                                                                                                                                                                                                                                                                                                                                                                                                                                                                                                                                                                                                                                                                                                                                                                                                                                                                                                                                                                                                                                                                                                                                                                                                                                                                                                                                                                                                                                                                                                                                                                                                                                                                                                                                                                                                                                                                                                                |                     |                              |
| 7) Proposed Target Formation(s),<br>Target formation is Marcellus Sh |                                           |                        | The state of the s |                     | 30 psi <sup>/</sup>          |
| 8) Proposed Total Vertical Depth:                                    | 8031' TVD a                               | t landing point (de    | pendent upon                                                                                                                                                                                                                                                                                                                                                                                                                                                                                                                                                                                                                                                                                                                                                                                                                                                                                                                                                                                                                                                                                                                                                                                                                                                                                                                                                                                                                                                                                                                                                                                                                                                                                                                                                                                                                                                                                                                                                                                                                                                                                                                   | formation           | ı dip)                       |
| 9) Formation at Total Vertical De                                    | pth: Marcellus                            | s Shale (will not pe   | enetrate Onon                                                                                                                                                                                                                                                                                                                                                                                                                                                                                                                                                                                                                                                                                                                                                                                                                                                                                                                                                                                                                                                                                                                                                                                                                                                                                                                                                                                                                                                                                                                                                                                                                                                                                                                                                                                                                                                                                                                                                                                                                                                                                                                  | daga) 🖊             |                              |
| 10) Proposed Total Measured Dep                                      | oth: 23,197' N                            | //D at TD              |                                                                                                                                                                                                                                                                                                                                                                                                                                                                                                                                                                                                                                                                                                                                                                                                                                                                                                                                                                                                                                                                                                                                                                                                                                                                                                                                                                                                                                                                                                                                                                                                                                                                                                                                                                                                                                                                                                                                                                                                                                                                                                                                |                     |                              |
| 11) Proposed Horizontal Leg Len                                      | gth: 13,418'                              |                        |                                                                                                                                                                                                                                                                                                                                                                                                                                                                                                                                                                                                                                                                                                                                                                                                                                                                                                                                                                                                                                                                                                                                                                                                                                                                                                                                                                                                                                                                                                                                                                                                                                                                                                                                                                                                                                                                                                                                                                                                                                                                                                                                |                     |                              |
| 12) Approximate Fresh Water Str                                      | ata Depths:                               | Shallowest at 12       | 25', 399', and c                                                                                                                                                                                                                                                                                                                                                                                                                                                                                                                                                                                                                                                                                                                                                                                                                                                                                                                                                                                                                                                                                                                                                                                                                                                                                                                                                                                                                                                                                                                                                                                                                                                                                                                                                                                                                                                                                                                                                                                                                                                                                                               | leepest at          | ~1070'                       |
| 13) Method to Determine Fresh W                                      | Vater Depths:                             | Depth of bit when wate | er shows in flowling                                                                                                                                                                                                                                                                                                                                                                                                                                                                                                                                                                                                                                                                                                                                                                                                                                                                                                                                                                                                                                                                                                                                                                                                                                                                                                                                                                                                                                                                                                                                                                                                                                                                                                                                                                                                                                                                                                                                                                                                                                                                                                           | ne or depth v       | when misting is required     |
| 14) Approximate Saltwater Depth                                      | ns: 2115', 2565                           | c' (zones may not h    | ave saltwater)                                                                                                                                                                                                                                                                                                                                                                                                                                                                                                                                                                                                                                                                                                                                                                                                                                                                                                                                                                                                                                                                                                                                                                                                                                                                                                                                                                                                                                                                                                                                                                                                                                                                                                                                                                                                                                                                                                                                                                                                                                                                                                                 |                     |                              |
| 15) Approximate Coal Seam Dept                                       | ths: 709'-712';                           | 970'-976'; 1058'-1     | 1062'; 1063'-10                                                                                                                                                                                                                                                                                                                                                                                                                                                                                                                                                                                                                                                                                                                                                                                                                                                                                                                                                                                                                                                                                                                                                                                                                                                                                                                                                                                                                                                                                                                                                                                                                                                                                                                                                                                                                                                                                                                                                                                                                                                                                                                | 070'                |                              |
| 16) Approximate Depth to Possib                                      | le Void (coal m                           | ine, karst, other): _  | None anticipat                                                                                                                                                                                                                                                                                                                                                                                                                                                                                                                                                                                                                                                                                                                                                                                                                                                                                                                                                                                                                                                                                                                                                                                                                                                                                                                                                                                                                                                                                                                                                                                                                                                                                                                                                                                                                                                                                                                                                                                                                                                                                                                 | ed                  |                              |
| 17) Does Proposed well location of                                   | contain coal sea                          | ms                     |                                                                                                                                                                                                                                                                                                                                                                                                                                                                                                                                                                                                                                                                                                                                                                                                                                                                                                                                                                                                                                                                                                                                                                                                                                                                                                                                                                                                                                                                                                                                                                                                                                                                                                                                                                                                                                                                                                                                                                                                                                                                                                                                |                     |                              |
| directly overlying or adjacent to a                                  |                                           | Yes                    | No                                                                                                                                                                                                                                                                                                                                                                                                                                                                                                                                                                                                                                                                                                                                                                                                                                                                                                                                                                                                                                                                                                                                                                                                                                                                                                                                                                                                                                                                                                                                                                                                                                                                                                                                                                                                                                                                                                                                                                                                                                                                                                                             | Х                   | 2                            |
| (a) If Yes, provide Mine Info:                                       | Name:                                     |                        |                                                                                                                                                                                                                                                                                                                                                                                                                                                                                                                                                                                                                                                                                                                                                                                                                                                                                                                                                                                                                                                                                                                                                                                                                                                                                                                                                                                                                                                                                                                                                                                                                                                                                                                                                                                                                                                                                                                                                                                                                                                                                                                                | RECE<br>Office of O | IVED<br>il and Gas           |
|                                                                      | Depth:                                    |                        |                                                                                                                                                                                                                                                                                                                                                                                                                                                                                                                                                                                                                                                                                                                                                                                                                                                                                                                                                                                                                                                                                                                                                                                                                                                                                                                                                                                                                                                                                                                                                                                                                                                                                                                                                                                                                                                                                                                                                                                                                                                                                                                                | MAY 1               | 1 2023                       |
|                                                                      | Seam:                                     |                        |                                                                                                                                                                                                                                                                                                                                                                                                                                                                                                                                                                                                                                                                                                                                                                                                                                                                                                                                                                                                                                                                                                                                                                                                                                                                                                                                                                                                                                                                                                                                                                                                                                                                                                                                                                                                                                                                                                                                                                                                                                                                                                                                |                     |                              |
|                                                                      | Owner:                                    |                        |                                                                                                                                                                                                                                                                                                                                                                                                                                                                                                                                                                                                                                                                                                                                                                                                                                                                                                                                                                                                                                                                                                                                                                                                                                                                                                                                                                                                                                                                                                                                                                                                                                                                                                                                                                                                                                                                                                                                                                                                                                                                                                                                | WV Depa             | artment of<br>tal Protection |
|                                                                      |                                           |                        |                                                                                                                                                                                                                                                                                                                                                                                                                                                                                                                                                                                                                                                                                                                                                                                                                                                                                                                                                                                                                                                                                                                                                                                                                                                                                                                                                                                                                                                                                                                                                                                                                                                                                                                                                                                                                                                                                                                                                                                                                                                                                                                                |                     |                              |
|                                                                      |                                           |                        |                                                                                                                                                                                                                                                                                                                                                                                                                                                                                                                                                                                                                                                                                                                                                                                                                                                                                                                                                                                                                                                                                                                                                                                                                                                                                                                                                                                                                                                                                                                                                                                                                                                                                                                                                                                                                                                                                                                                                                                                                                                                                                                                |                     |                              |
| (                                                                    |                                           | signed by              |                                                                                                                                                                                                                                                                                                                                                                                                                                                                                                                                                                                                                                                                                                                                                                                                                                                                                                                                                                                                                                                                                                                                                                                                                                                                                                                                                                                                                                                                                                                                                                                                                                                                                                                                                                                                                                                                                                                                                                                                                                                                                                                                |                     |                              |
|                                                                      | Gayne K<br>Sayne K<br>Gayne K<br>Op:18:58 | 23.05.04               |                                                                                                                                                                                                                                                                                                                                                                                                                                                                                                                                                                                                                                                                                                                                                                                                                                                                                                                                                                                                                                                                                                                                                                                                                                                                                                                                                                                                                                                                                                                                                                                                                                                                                                                                                                                                                                                                                                                                                                                                                                                                                                                                |                     | Page 1 of 3                  |

Well Pad Name: WDTN5

18)