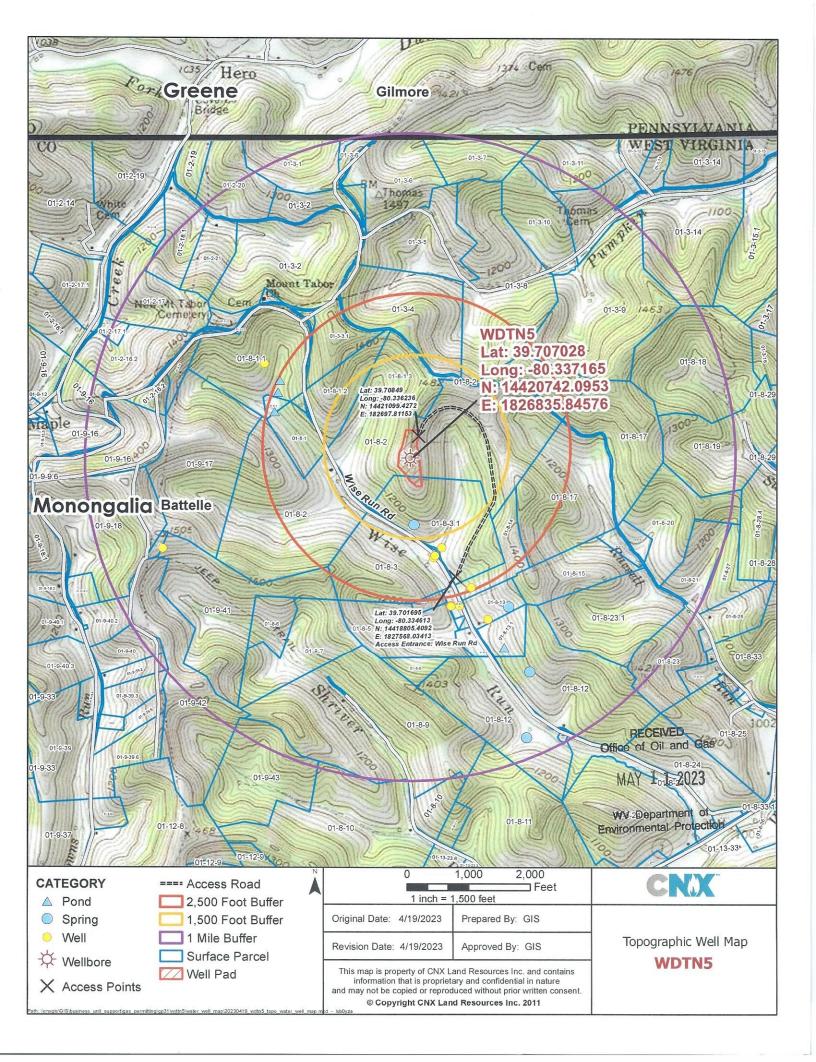

API NO. 47-00 6 100 359 35

OPERATOR WELL NO. WDTN5RHSM Well Pad Name: WDTN5

Well Pad Name: WDTN5

18)