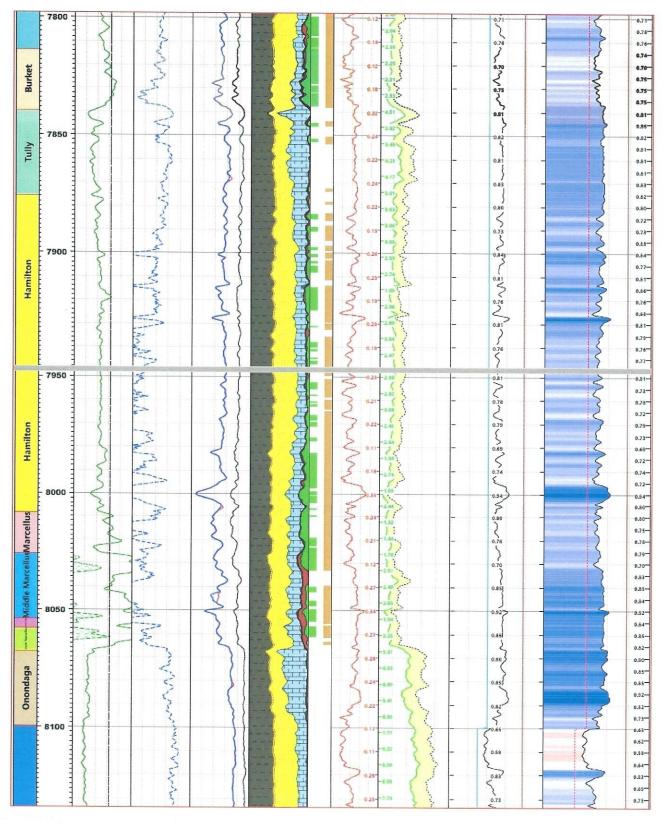

RGINIA   | A MONONGALIA (WV | 39 708715 | -80.330876               |

RECEIVED
Office of Oil and Gas

MAY 1 1 2023

WV Department of Environmental Protection







**Figure 2.** Forty-eight shallow oil and gas wells lie within a 1000' buffer around the WDTN5\_M3 pad but do not enter the Zone of Influence (1500' above the Marcellus Shale in this case). Fifteen are Plugged and Abandoned and thirty are considered inactive, many of which are CBM wells. The deepest known shallow well is 3773' and produced from the Bayard Sand and shallower stratigraphy.



MAY 1 1 2023

WDTN5\_M3 Pad Risk Assessment Review Thursday, April 20, 2023 WV Department of Figure 3. Stratigraphic intervals of high stress should serve as adequate confining layer and particular fraction of the Stress Profile log below.





**Figure 4**. Stratigraphic intervals of high stress should serve as adequate frac barriers for a Marcellus frac. The frac modeling example below is for this area, which yields a frac height of approximately 200'.



RECEIVED
Office of Oil and Gas

MAY 1 1 2023

WV Department of Environmental Protection



# Site Safety Plan for Well WDTN5RHSM CNX Gas Company, LLC.



RECEIVED
Office of Oil and Gas

MAY 1 1 2023

WV Department of Environmental Protection

### **Approval Sheet**

The Office of Oil and Gas and the Oil and Gas Conservation Commission have set forth minimum requirements for necessary equipment and procedures that must be addressed in a Safety Plan ("Plan") and shall be submitted and approved prior to drilling a deep well. A deep well shall be any well which meets the defin