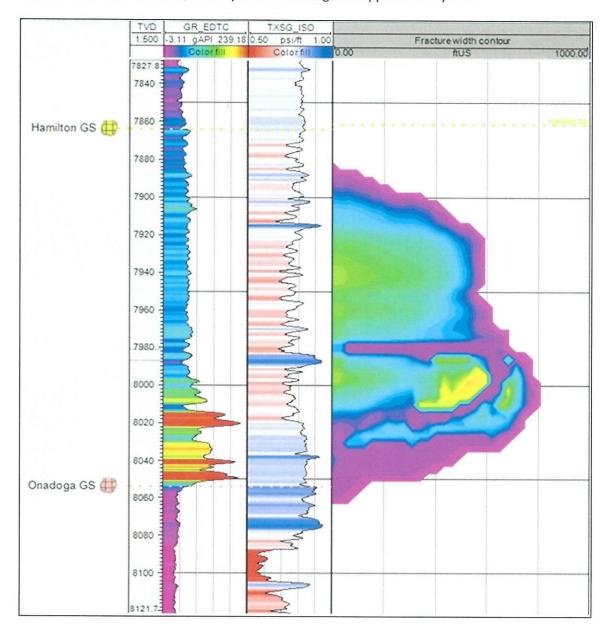

e within a 1000' buffer around the WDTN5\_M3 pad but do not enter the Zone of Influence (1500' above the Marcellus Shale in this case). Fifteen are Plugged and Abandoned and thirty are considered inactive, many of which are CBM wells. The deepest known shallow well is 3773' and produced from the Bayard Sand and shallower stratigraphy.



MAY 1 1 2023

WDTN5\_M3 Pad Risk Assessment Review Thursday, April 20, 2023 WV Department of Figure 3. Stratigraphic intervals of high stress should serve as adequate confining layer and particular fraction of the Stress Profile log below.





**Figure 4**. Stratigraphic intervals of high stress should serve as adequate frac barriers for a Marcellus frac. The frac modeling example below is for this area, which yields a frac height of approximately 200'.



RECEIVED
Office of Oil and Gas

MAY 1 1 2023

WV Department of Environmental Protection



# Site Safety Plan for Well WDTN5RHSM CNX Gas Company, LLC.



RECEIVED
Office of Oil and Gas

MAY 1 1 2023

WV Department of Environmental Protection

### **Approval Sheet**

The Office of Oil and Gas and the Oil and Gas Conservation Commission have set forth minimum requirements for necessary equipment and procedures that must be addressed in a Safety Plan ("Plan") and shall be submitted and approved prior to drilling a deep well. A deep well shall be any well which meets the definition as provided for in Chapter 22C, Article 9 of the West Virginia Code.

A site specific Safety Plan must be submitted with each deep well application or no later than one week prior to spudding. Approved Plans shall