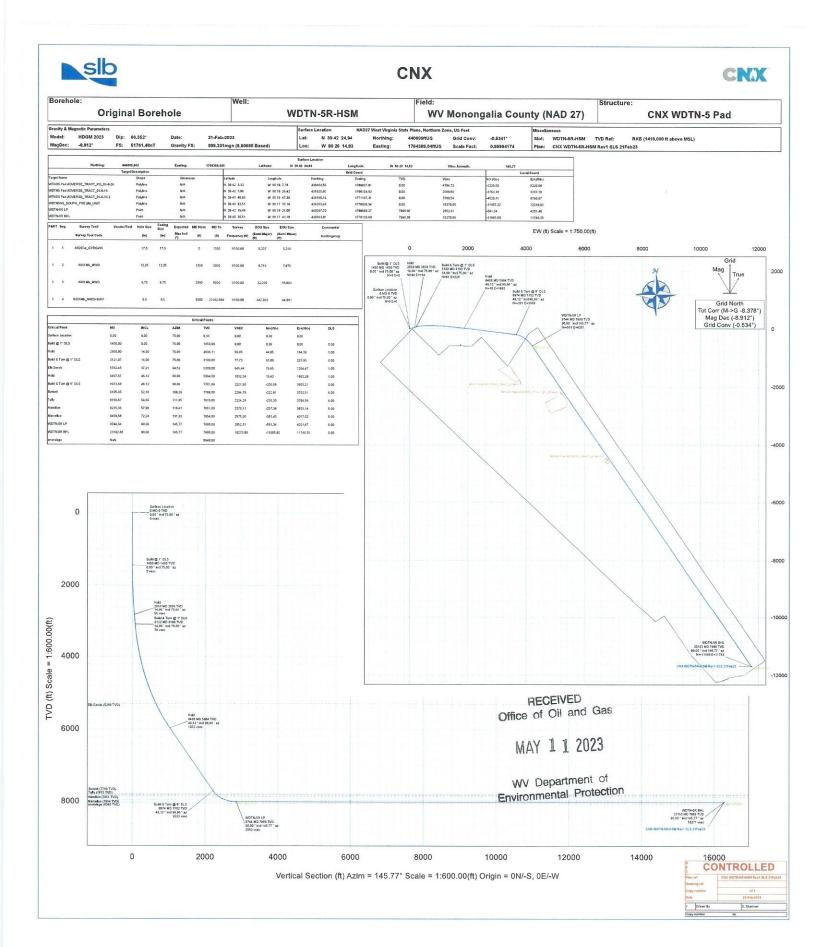

API NO. 47-00 6 100 359 35

OPERATOR WELL NO. WDTN5RHSM Well Pad Name: WDTN5

# STATE OF WEST VIRGINIA DEPARTMENT OF ENVIRONMENTAL PROTECTION, OFFICE OF OIL AND GAS WELL WORK PERMIT APPLICATION

|                                                                      |                                           |                        |                                                                                                                                                                                                                                                                                                                                                                                                                                                                                                                                                                                                                                                                                                                                                                                                                                                                                                                                                                                                                                                                                                                                                                                                                                                                                                                                                                                                                                                                                                                                                                                                                                                                                                                                                                                                                                                                                                                                                                                                                                                                                                                                |                     | /                            |
|----------------------------------------------------------------------|-------------------------------------------|------------------------|--------------------------------------------------------------------------------------------------------------------------------------------------------------------------------------------------------------------------------------------------------------------------------------------------------------------------------------------------------------------------------------------------------------------------------------------------------------------------------------------------------------------------------------------------------------------------------------------------------------------------------------------------------------------------------------------------------------------------------------------------------------------------------------------------------------------------------------------------------------------------------------------------------------------------------------------------------------------------------------------------------------------------------------------------------------------------------------------------------------------------------------------------------------------------------------------------------------------------------------------------------------------------------------------------------------------------------------------------------------------------------------------------------------------------------------------------------------------------------------------------------------------------------------------------------------------------------------------------------------------------------------------------------------------------------------------------------------------------------------------------------------------------------------------------------------------------------------------------------------------------------------------------------------------------------------------------------------------------------------------------------------------------------------------------------------------------------------------------------------------------------|---------------------|------------------------------|
| 1) Well Operator: CNX GAS C                                          | OMPANY LLC                                | 494458046              | Monongalia                                                                                                                                                                                                                                                                                                                                                                                                                                                                                                                                                                                                                                                                                                                                                                                                                                                                                                                                                                                                                                                                                                                                                                                                                                                                                                                                                                                                                                                                                                                                                                                                                                                                                                                                                                                                                                                                                                                                                                                                                                                                                                                     | Batelle             | Wadestown                    |
| -                                                                    |                                           | Operator ID            | County                                                                                                                                                                                                                                                                                                                                                                                                                                                                                                                                                                                                                                                                                                                                                                                                                                                                                                                                                                                                                                                                                                                                                                                                                                                                                                                                                                                                                                                                                                                                                                                                                                                                                                                                                                                                                                                                                                                                                                                                                                                                                                                         | District            | Quadrangle                   |
| 2) Operator's Well Number: WD                                        | TN5RHSM /                                 | Well Pac               | Name: WDTI                                                                                                                                                                                                                                                                                                                                                                                                                                                                                                                                                                                                                                                                                                                                                                                                                                                                                                                                                                                                                                                                                                                                                                                                                                                                                                                                                                                                                                                                                                                                                                                                                                                                                                                                                                                                                                                                                                                                                                                                                                                                                                                     | N5 /                |                              |
| 3) Farm Name/Surface Owner: <u>V</u>                                 | Vise /                                    | Public Roa             | d Access: CR6                                                                                                                                                                                                                                                                                                                                                                                                                                                                                                                                                                                                                                                                                                                                                                                                                                                                                                                                                                                                                                                                                                                                                                                                                                                                                                                                                                                                                                                                                                                                                                                                                                                                                                                                                                                                                                                                                                                                                                                                                                                                                                                  | Wise Ru             | n /                          |
| 4) Elevation, current ground: 1                                      | 412' E                                    | levation, proposed     | post-construction                                                                                                                                                                                                                                                                                                                                                                                                                                                                                                                                                                                                                                                                                                                                                                                                                                                                                                                                                                                                                                                                                                                                                                                                                                                                                                                                                                                                                                                                                                                                                                                                                                                                                                                                                                                                                                                                                                                                                                                                                                                                                                              | on: 1390'           |                              |
| 5) Well Type (a) Gas x                                               | Oil                                       | Unde                   | erground Storag                                                                                                                                                                                                                                                                                                                                                                                                                                                                                                                                                                                                                                                                                                                                                                                                                                                                                                                                                                                                                                                                                                                                                                                                                                                                                                                                                                                                                                                                                                                                                                                                                                                                                                                                                                                                                                                                                                                                                                                                                                                                                                                | ge                  |                              |
| Other                                                                |                                           |                        |                                                                                                                                                                                                                                                                                                                                                                                                                                                                                                                                                                                                                                                                                                                                                                                                                                                                                                                                                                                                                                                                                                                                                                                                                                                                                                                                                                                                                                                                                                                                                                                                                                                                                                                                                                                                                                                                                                                                                                                                                                                                                                                                |                     |                              |
| (b)If Gas Shall                                                      | ow X                                      | Deep                   |                                                                                                                                                                                                                                                                                                                                                                                                                                                                                                                                                                                                                                                                                                                                                                                                                                                                                                                                                                                                                                                                                                                                                                                                                                                                                                                                                                                                                                                                                                                                                                                                                                                                                                                                                                                                                                                                                                                                                                                                                                                                                                                                |                     |                              |
| Horiz                                                                | zontal x                                  |                        |                                                                                                                                                                                                                                                                                                                                                                                                                                                                                                                                                                                                                                                                                                                                                                                                                                                                                                                                                                                                                                                                                                                                                                                                                                                                                                                                                                                                                                                                                                                                                                                                                                                                                                                                                                                                                                                                                                                                                                                                                                                                                                                                |                     |                              |
| 6) Existing Pad: Yes or No Yes                                       |                                           |                        |                                                                                                                                                                                                                                                                                                                                                                                                                                                                                                                                                                                                                                                                                                                                                                                                                                                                                                                                                                                                                                                                                                                                                                                                                                                                                                                                                                                                                                                                                                                                                                                                                                                                                                                                                                                                                                                                                                                                                                                                                                                                                                                                |                     |                              |
| 7) Proposed Target Formation(s),<br>Target formation is Marcellus Sh |                                           |                        | The state of the s |                     | 30 psi <sup>/</sup>          |
| 8) Proposed Total Vertical Depth:                                    | 8031' TVD a                               | t landing point (de    | pendent upon                                                                                                                                                                                                                                                                                                                                                                                                                                                                                                                                                                                                                                                                                                                                                                                                                                                                                                                                                                                                                                                                                                                                                                                                                                                                                                                                                                                                                                                                                                                                                                                                                                                                                                                                                                                                                                                                                                                                                                                                                                                                                                                   | formation           | ı dip)                       |
| 9) Formation at Total Vertical De                                    | pth: Marcellus                            | s Shale (will not pe   | enetrate Onon                                                                                                                                                                                                                                                                                                                                                                                                                                                                                                                                                                                                                                                                                                                                                                                                                                                                                                                                                                                                                                                                                                                                                                                                                                                                                                                                                                                                                                                                                                                                                                                                                                                                                                                                                                                                                                                                                                                                                                                                                                                                                                                  | daga) 🖊             |                              |
| 10) Proposed Total Measured Dep                                      | oth: 23,197' N                            | //D at TD              |                                                                                                                                                                                                                                                                                                                                                                                                                                                                                                                                                                                                                                                                                                                                                                                                                                                                                                                                                                                                                                                                                                                                                                                                                                                                                                                                                                                                                                                                                                                                                                                                                                                                                                                                                                                                                                                                                                                                                                                                                                                                                                                                |                     |                              |
| 11) Proposed Horizontal Leg Len                                      | gth: 13,418'                              |                        |                                                                                                                                                                                                                                                                                                                                                                                                                                                                                                                                                                                                                                                                                                                                                                                                                                                                                                                                                                                                                                                                                                                                                                                                                                                                                                                                                                                                                                                                                                                                                                                                                                                                                                                                                                                                                                                                                                                                                                                                                                                                                                                                |                     |                              |
| 12) Approximate Fresh Water Str                                      | ata Depths:                               | Shallowest at 12       | 25', 399', and c                                                                                                                                                                                                                                                                                                                                                                                                                                                                                                                                                                                                                                                                                                                                                                                                                                                                                                                                                                                                                                                                                                                                                                                                                                                                                                                                                                                                                                                                                                                                                                                                                                                                                                                                                                                                                                                                                                                                                                                                                                                                                                               | leepest at          | ~1070'                       |
| 13) Method to Determine Fresh W                                      | Vater Depths:                             | Depth of bit when wate | er shows in flowling                                                                                                                                                                                                                                                                                                                                                                                                                                                                                                                                                                                                                                                                                                                                                                                                                                                                                                                                                                                                                                                                                                                                                                                                                                                                                                                                                                                                                                                                                                                                                                                                                                                                                                                                                                                                                                                                                                                                                                                                                                                                                                           | ne or depth v       | when misting is required     |
| 14) Approximate Saltwater Depth                                      | ns: 2115', 2565                           | c' (zones may not h    | ave saltwater)                                                                                                                                                                                                                                                                                                                                                                                                                                                                                                                                                                                                                                                                                                                                                                                                                                                                                                                                                                                                                                                                                                                                                                                                                                                                                                                                                                                                                                                                                                                                                                                                                                                                                                                                                                                                                                                                                                                                                                                                                                                                                                                 |                     |                              |
| 15) Approximate Coal Seam Dept                                       | ths: 709'-712';                           | 970'-976'; 1058'-1     | 1062'; 1063'-10                                                                                                                                                                                                                                                                                                                                                                                                                                                                                                                                                                                                                                                                                                                                                                                                                                                                                                                                                                                                                                                                                                                                                                                                                                                                                                                                                                                                                                                                                                                                                                                                                                                                                                                                                                                                                                                                                                                                                                                                                                                                                                                | 070'                |                              |
| 16) Approximate Depth to Possib                                      | le Void (coal m                           | ine, karst, other): _  | None anticipat                                                                                                                                                                                                                                                                                                                                                                                                                                                                                                                                                                                                                                                                                                                                                                                                                                                                                                                                                                                                                                                                                                                                                                                                                                                                                                                                                                                                                                                                                                                                                                                                                                                                                                                                                                                                                                                                                                                                                                                                                                                                                                                 | ed                  |                              |
| 17) Does Proposed well location of                                   | contain coal sea                          | ms                     |                                                                                                                                                                                                                                                                                                                                                                                                                                                                                                                                                                                                                                                                                                                                                                                                                                                                                                                                                                                                                                                                                                                                                                                                                                                                                                                                                                                                                                                                                                                                                                                                                                                                                                                                                                                                                                                                                                                                                                                                                                                                                                                                |                     |                              |
| directly overlying or adjacent to a                                  |                                           | Yes                    | No                                                                                                                                                                                                                                                                                                                                                                                                                                                                                                                                                                                                                                                                                                                                                                                                                                                                                                                                                                                                                                                                                                                                                                                                                                                                                                                                                                                                                                                                                                                                                                                                                                                                                                                                                                                                                                                                                                                                                                                                                                                                                                                             | Х                   | 2                            |
| (a) If Yes, provide Mine Info:                                       | Name:                                     |                        |                                                                                                                                                                                                                                                                                                                                                                                                                                                                                                                                                                                                                                                                                                                                                                                                                                                                                                                                                                                                                                                                                                                                                                                                                                                                                                                                                                                                                                                                                                                                                                                                                                                                                                                                                                                                                                                                                                                                                                                                                                                                                                                                | RECE<br>Office of O | IVED<br>il and Gas           |
|                                                                      | Depth:                                    |                        |                                                                                                                                                                                                                                                                                                                                                                                                                                                                                                                                                                                                                                                                                                                                                                                                                                                                                                                                                                                                                                                                                                                                                                                                                                                                                                                                                                                                                                                                                                                                                                                                                                                                                                                                                                                                                                                                                                                                                                                                                                                                                                                                | MAY 1               | 1 2023                       |
|                                                                      | Seam:                                     |                        |                                                                                                                                                                                                                                                                                                                                                                                                                                                                                                                                                                                                                                                                                                                                                                                                                                                                                                                                                                                                                                                                                                                                                                                                                                                                                                                                                                                                                                                                                                                                                                                                                                                                                                                                                                                                                                                                                                                                                                                                                                                                                                                                |                     |                              |
|                                                                      | Owner:                                    |                        |                                                                                                                                                                                                                                                                                                                                                                                                                                                                                                                                                                                                                                                                                                                                                                                                                                                                                                                                                                                                                                                                                                                                                                                                                                                                                                                                                                                                                                                                                                                                                                                                                                                                                                                                                                                                                                                                                                                                                                                                                                                                                                                                | WV Depa             | artment of<br>tal Protection |
|                                                                      |                                           |                        |                                                                                                                                                                                                                                                                                                                                                                                                                                                                                                                                                                                                                                                                                                                                                                                                                                                                                                                                                                                                                                                                                                                                                                                                                                                                                                                                                                                                                                                                                                                                                                                                                                                                                                                                                                                                                                                                                                                                                                                                                                                                                                                                |                     |                              |
|                                                                      |                                           |                        |                                                                                                                                                                                                                                                                                                                                                                                                                                                                                                                                                                                                                                                                                                                                                                                                                                                                                                                                                                                                                                                                                                                                                                                                                                                                                                                                                                                                                                                                                                                                                                                                                                                                                                                                                                                                                                                                                                                                                                                                                                                                                                                                |                     |                              |
| (                                                                    |                                           | signed by              |                                                                                                                                                                                                                                                                                                                                                                                                                                                                                                                                                                                                                                                                                                                                                                                                                                                                                                                                                                                                                                                                                                                                                                                                                                                                                                                                                                                                                                                                                                                                                                                                                                                                                                                                                                                                                                                                                                                                                                                                                                                                                                                                |                     |                              |
|                                                                      | Gayne K<br>Sayne K<br>Gayne K<br>Op:18:58 | 23.05.04               |                                                                                                                                                                                                                                                                                                                                                                                                                                                                                                                                                                                                                                                                                                                                                                                                                                                                                                                                                                                                                                                                                                                                                                                                                                                                                                                                                                                                                                                                                                                                                                                                                                                                                                                                                                                                                                                                                                                                                                                                                                                                                                                                |                     | Page 1 of 3                  |

Well Pad Name: WDTN5

18)

#### **CASING AND TUBING PROGRAM**

| TYPE         | Size<br>(in) | New or Used | Grade | Weight per ft. (lb/ft) | FOOTAGE: For Drilling (ft) | INTERVALS:<br>Left in Well<br>(ft) | CEMENT:<br>Fill-up<br>(Cu. Ft.)/CTS |
|--------------|--------------|-------------|-------|------------------------|----------------------------|------------------------------------|-------------------------------------|
| Conductor    | 20           | New         | L/S   | <94.0                  | 129                        | 100 ′                              | 96 / CTS                            |
| Fresh Water  | 13.375       | New         | J-55  | 54.5                   | 1,409                      | 1,380                              | 959 / CTS                           |
| Coal         | 13.375       | New         | J-55  | 54.5                   | 1,409                      | 1,380                              | 959 / CTS                           |
| Intermediate | 9.625        | New         | J-55  | 36.0                   | 3,084                      | 3,055 /                            | 1,025 / CTS                         |
| Production   | 5.5          | New         | P-110 | 23.0                   | 23,226                     | 23,197                             | 4,614 / TOC @ 2,855                 |
| Tubing       | 2.375        | New         | J-55  | 4.7                    | Above assumes RF = 29'     | TBD                                | N/A                                 |
| Liners       | N/A          |             |       |                        |                            |                                    |                                     |