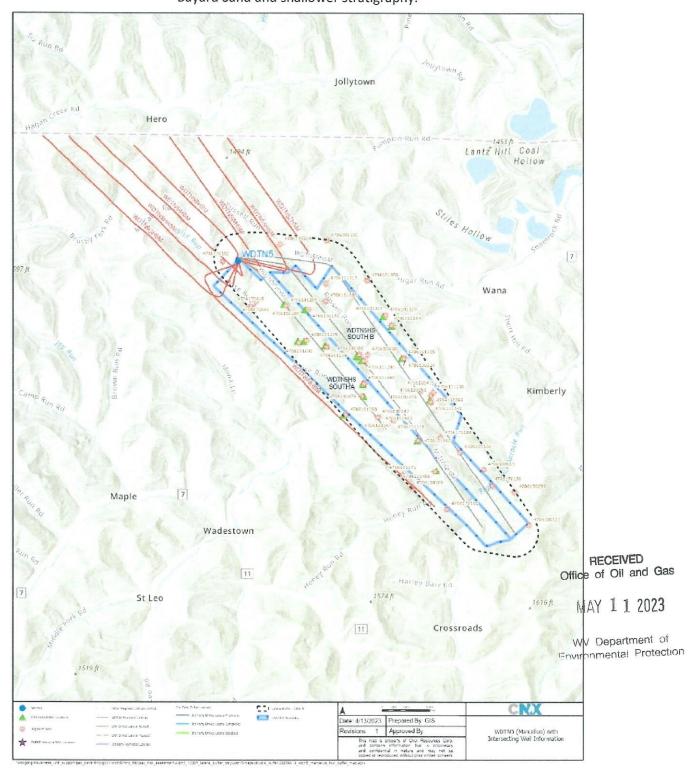

| A MONONGALIA (WV |           | -80 334445               |
| 47061706540000 M M WISE                  | MANUFACTURERS LIGHT & HEAT CO            | UNKNOW    | UU |                        | INACTIVE       |             | WEST VIRGINIA   | A MONONGALIA (WV | 39 708715 | -80.330876               |

RECEIVED
Office of Oil and Gas

MAY 1 1 2023

WV Department of Environmental Protection







**Figure 2.** Forty-eight shallow oil and gas wells lie within a 1000' buffer around the WDTN5\_M3 pad but do not enter the Zone of Influence (1500' above the Marcellus Shale in this case). Fifteen are Plugged and Abandoned and thirty are considered inactive, many of which are CBM wells. The deepest known shallow well is 3773' and produced from the Bayard Sand and shallower stratigraphy.



MAY 1 1 2023

WDTN5\_M3 Pad Risk Assessment Review Thursday, April 20, 2023 WV Department of Figure 3. Stratigraphic intervals of high stress should serve as adequate confining layer and particular fraction of the Stress Profile log below.





**Figure 4**. Stratigraphic intervals of high stress should serve as adequate frac barriers for a Marcellus frac. The frac modeling example below is for this area, which yields a frac height of approximately 200'.



RECEIVED
Office of Oil and Gas

MAY 1 1 2023

WV Department of Environmental Protection



# Site Safety Plan for Well WDTN5RHSM CNX Gas Company, LLC.



RECEIVED
Office of Oil and Gas

MAY 1 1 2023

WV Department of Environmental Protection

### **Approval Sheet**

The Office of Oil and Gas and the Oil and Gas Conservation Commission