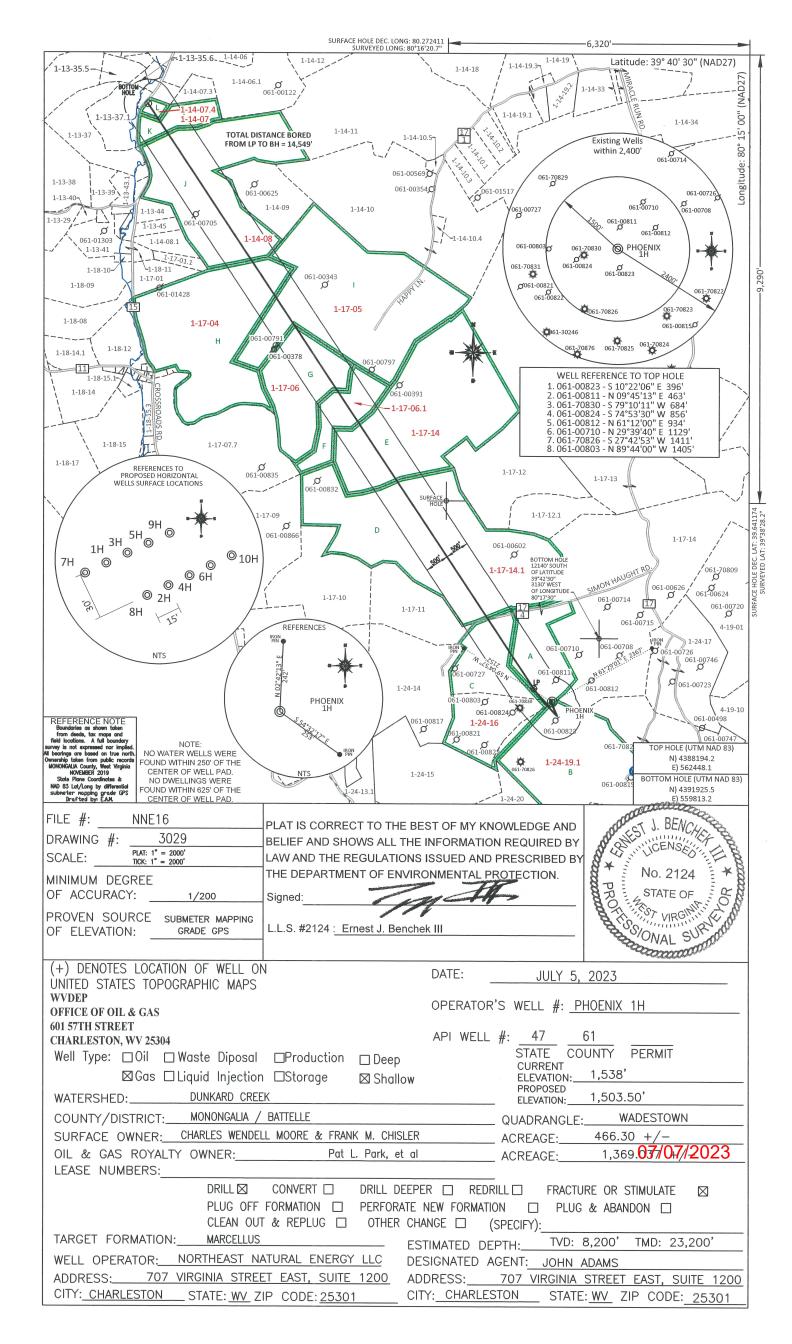

Farm Name: CHARLES WENDELL MOOR

U.S. WELL NUMBER: 47-061-01938-00-00

Horizontal 6A New Drill

Date Issued: 7/5/2023

## STATE OF WEST VIRGINIA DEPARTMENT OF ENVIRONMENTAL PROTECTION, OFFICE OF OIL AND GAS WELL WORK PERMIT APPLICATION

| 22                                                                |                             |                                                                     |                   |            |                                                                                                                                                                                                                                                                                                                                                                                                                                                                                                                                                                                                                                                                                                                                                                                                                                                                                                                                                                                                                                                                                                                                                                                                                                                                                                                                                                                                                                                                                                                                                                                                                                                                                                                                                                                                                                                                                                                                                                                                                                                                                                                                |  |
|-------------------------------------------------------------------|-----------------------------|---------------------------------------------------------------------|-------------------|------------|--------------------------------------------------------------------------------------------------------------------------------------------------------------------------------------------------------------------------------------------------------------------------------------------------------------------------------------------------------------------------------------------------------------------------------------------------------------------------------------------------------------------------------------------------------------------------------------------------------------------------------------------------------------------------------------------------------------------------------------------------------------------------------------------------------------------------------------------------------------------------------------------------------------------------------------------------------------------------------------------------------------------------------------------------------------------------------------------------------------------------------------------------------------------------------------------------------------------------------------------------------------------------------------------------------------------------------------------------------------------------------------------------------------------------------------------------------------------------------------------------------------------------------------------------------------------------------------------------------------------------------------------------------------------------------------------------------------------------------------------------------------------------------------------------------------------------------------------------------------------------------------------------------------------------------------------------------------------------------------------------------------------------------------------------------------------------------------------------------------------------------|--|
| 1) Well Operator: Northeast 1                                     | Natural Energy              |                                                                     |                   | Battelle   | Wadestown                                                                                                                                                                                                                                                                                                                                                                                                                                                                                                                                                                                                                                                                                                                                                                                                                                                                                                                                                                                                                                                                                                                                                                                                                                                                                                                                                                                                                                                                                                                                                                                                                                                                                                                                                                                                                                                                                                                                                                                                                                                                                                                      |  |
| 2) 2                                                              | r                           | Operator ID                                                         | County            | District   | Quadrangle                                                                                                                                                                                                                                                                                                                                                                                                                                                                                                                                                                                                                                                                                                                                                                                                                                                                                                                                                                                                                                                                                                                                                                                                                                                                                                                                                                                                                                                                                                                                                                                                                                                                                                                                                                                                                                                                                                                                                                                                                                                                                                                     |  |
| 2) Operator's Well Number: 1H Well Pad Name: Phoenix              |                             |                                                                     |                   |            |                                                                                                                                                                                                                                                                                                                                                                                                                                                                                                                                                                                                                                                                                                                                                                                                                                                                                                                                                                                                                                                                                                                                                                                                                                                                                                                                                                                                                                                                                                                                                                                                                                                                                                                                                                                                                                                                                                                                                                                                                                                                                                                                |  |
| 3) Farm Name/Surface Owner:                                       | Charles Wendell Moore & Fra | Public Roa                                                          | ad Access: Gra    | veyard Hil | I/Route 15/2                                                                                                                                                                                                                                                                                                                                                                                                                                                                                                                                                                                                                                                                                                                                                                                                                                                                                                                                                                                                                                                                                                                                                                                                                                                                                                                                                                                                                                                                                                                                                                                                                                                                                                                                                                                                                                                                                                                                                                                                                                                                                                                   |  |
| 4) Elevation, current ground:                                     | 1,538'                      | Elevation, proposed                                                 | post-construction | on: 1,503' |                                                                                                                                                                                                                                                                                                                                                                                                                                                                                                                                                                                                                                                                                                                                                                                                                                                                                                                                                                                                                                                                                                                                                                                                                                                                                                                                                                                                                                                                                                                                                                                                                                                                                                                                                                                                                                                                                                                                                                                                                                                                                                                                |  |
| 5) Well Type (a) Gas X Oil Underground Storage                    |                             |                                                                     |                   |            |                                                                                                                                                                                                                                                                                                                                                                                                                                                                                                                                                                                                                                                                                                                                                                                                                                                                                                                                                                                                                                                                                                                                                                                                                                                                                                                                                                                                                                                                                                                                                                                                                                                                                                                                                                                                                                                                                                                                                                                                                                                                                                                                |  |
| Other                                                             |                             |                                                                     |                   |            |                                                                                                                                                                                                                                                                                                                                                                                                                                                                                                                                                                                                                                                                                                                                                                                                                                                                                                                                                                                                                                                                                                                                                                                                                                                                                                                                                                                                                                                                                                                                                                                                                                                                                                                                                                                                                                                                                                                                                                                                                                                                                                                                |  |
|                                                                   |                             | Deep                                                                |                   |            |                                                                                                                                                                                                                                                                                                                                                                                                                                                                                                                                                                                                                                                                                                                                                                                                                                                                                                                                                                                                                                                                                                                                                                                                                                                                                                                                                                                                                                                                                                                                                                                                                                                                                                                                                                                                                                                                                                                                                                                                                                                                                                                                |  |
|                                                                   | rizontal X                  |                                                                     |                   |            |                                                                                                                                                                                                                                                                                                                                                                                                                                                                                                                                                                                                                                                                                                                                                                                                                                                                                                                                                                                                                                                                                                                                                                                                                                                                                                                                                                                                                                                                                                                                                                                                                                                                                                                                                                                                                                                                                                                                                                                                                                                                                                                                |  |
| 6) Existing Pad: Yes or No No                                     | ) D 41() A 4                | 1                                                                   | -                 | ~ ~        |                                                                                                                                                                                                                                                                                                                                                                                                                                                                                                                                                                                                                                                                                                                                                                                                                                                                                                                                                                                                                                                                                                                                                                                                                                                                                                                                                                                                                                                                                                                                                                                                                                                                                                                                                                                                                                                                                                                                                                                                                                                                                                                                |  |
| 7) Proposed Target Formation(s<br>Marcellus, 8,200', 79', 3600 ps | i '                         | cipated Thickness a                                                 | nd Expected Pr    | essure(s): |                                                                                                                                                                                                                                                                                                                                                                                                                                                                                                                                                                                                                                                                                                                                                                                                                                                                                                                                                                                                                                                                                                                                                                                                                                                                                                                                                                                                                                                                                                                                                                                                                                                                                                                                                                                                                                                                                                                                                                                                                                                                                                                                |  |
| 8) Proposed Total Vertical Dept                                   | h: 8,200'                   | ,                                                                   |                   |            |                                                                                                                                                                                                                                                                                                                                                                                                                                                                                                                                                                                                                                                                                                                                                                                                                                                                                                                                                                                                                                                                                                                                                                                                                                                                                                                                                                                                                                                                                                                                                                                                                                                                                                                                                                                                                                                                                                                                                                                                                                                                                                                                |  |
| 9) Formation at Total Vertical D                                  | epth: Marcellu              | ıs                                                                  |                   |            |                                                                                                                                                                                                                                                                                                                                                                                                                                                                                                                                                                                                                                                                                                                                                                                                                                                                                                                                                                                                                                                                                                                                                                                                                                                                                                                                                                                                                                                                                                                                                                                                                                                                                                                                                                                                                                                                                                                                                                                                                                                                                                                                |  |
| 10) Proposed Total Measured De                                    | epth: 23,200'               | 1                                                                   |                   |            | <sup>-</sup> a                                                                                                                                                                                                                                                                                                                                                                                                                                                                                                                                                                                                                                                                                                                                                                                                                                                                                                                                                                                                                                                                                                                                                                                                                                                                                                                                                                                                                                                                                                                                                                                                                                                                                                                                                                                                                                                                                                                                                                                                                                                                                                                 |  |
| 11) Proposed Horizontal Leg Le                                    | ngth: 14,549'               | 1                                                                   |                   |            |                                                                                                                                                                                                                                                                                                                                                                                                                                                                                                                                                                                                                                                                                                                                                                                                                                                                                                                                                                                                                                                                                                                                                                                                                                                                                                                                                                                                                                                                                                                                                                                                                                                                                                                                                                                                                                                                                                                                                                                                                                                                                                                                |  |
| 12) Approximate Fresh Water St                                    | trata Depths:               | 1,238'                                                              |                   |            |                                                                                                                                                                                                                                                                                                                                                                                                                                                                                                                                                                                                                                                                                                                                                                                                                                                                                                                                                                                                                                                                                                                                                                                                                                                                                                                                                                                                                                                                                                                                                                                                                                                                                                                                                                                                                                                                                                                                                                                                                                                                                                                                |  |
| 13) Method to Determine Fresh                                     | Water Depths:               | Drillers Log from (                                                 | Offset Wells      |            |                                                                                                                                                                                                                                                                                                                                                                                                                                                                                                                                                                                                                                                                                                                                                                                                                                                                                                                                                                                                                                                                                                                                                                                                                                                                                                                                                                                                                                                                                                                                                                                                                                                                                                                                                                                                                                                                                                                                                                                                                                                                                                                                |  |
| 14) Approximate Saltwater Dept                                    | hs: 2,222'                  |                                                                     |                   |            |                                                                                                                                                                                                                                                                                                                                                                                                                                                                                                                                                                                                                                                                                                                                                                                                                                                                                                                                                                                                                                                                                                                                                                                                                                                                                                                                                                                                                                                                                                                                                                                                                                                                                                                                                                                                                                                                                                                                                                                                                                                                                                                                |  |
| 15) Approximate Coal Seam Dej                                     | oths: 1,250'                | /                                                                   |                   |            |                                                                                                                                                                                                                                                                                                                                                                                                                                                                                                                                                                                                                                                                                                                                                                                                                                                                                                                                                                                                                                                                                                                                                                                                                                                                                                                                                                                                                                                                                                                                                                                                                                                                                                                                                                                                                                                                                                                                                                                                                                                                                                                                |  |
| 16) Approximate Depth to Possi                                    | ble Void (coal m            | nine, karst, other):                                                | NA                |            |                                                                                                                                                                                                                                                                                                                                                                                                                                                                                                                                                                                                                                                                                                                                                                                                                                                                                                                                                                                                                                                                                                                                                                                                                                                                                                                                                                                                                                                                                                                                                                                                                                                                                                                                                                                                                                                                                                                                                                                                                                                                                                                                |  |
| 17) Does Proposed well location directly overlying or adjacent to |                             |                                                                     | non-producing No  | Offi       | RECEIVED<br>one of Oil and Gas                                                                                                                                                                                                                                                                                                                                                                                                                                                                                                                                                                                                                                                                                                                                                                                                                                                                                                                                                                                                                                                                                                                                                                                                                                                                                                                                                                                                                                                                                                                                                                                                                                                                                                                                                                                                                                                                                                                                                                                                                                                                                                 |  |
| (a) If Yes, provide Mine Info:                                    | Name: Fed                   | eral #2                                                             |                   |            | JUN 2 2023                                                                                                                                                                                                                                                                                                                                                                                                                                                                                                                                                                                                                                                                                                                                                                                                                                                                                                                                                                                                                                                                                                                                                                                                                                                                                                                                                                                                                                                                                                                                                                                                                                                                                                                                                                                                                                                                                                                                                                                                                                                                                                                     |  |
|                                                                   | Depth: 1,25                 | 0'                                                                  |                   |            | Wy Department of                                                                                                                                                                                                                                                                                                                                                                                                                                                                                                                                                                                                                                                                                                                                                                                                                                                                                                                                                                                                                                                                                                                                                                                                                                                                                                                                                                                                                                                                                                                                                                                                                                                                                                                                                                                                                                                                                                                                                                                                                                                                                                               |  |
|                                                                   | Seam: Pitts                 | burgh                                                               |                   | Er         | WV Department of North N |  |
|                                                                   | Owner: Pho                  | enix Federal No 2                                                   | Mining, LLC       |            |                                                                                                                                                                                                                                                                                                                                                                                                                                                                                                                                                                                                                                                                                                                                                                                                                                                                                                                                                                                                                                                                                                                                                                                                                                                                                                                                                                                                                                                                                                                                                                                                                                                                                                                                                                                                                                                                                                                                                                                                                                                                                                                                |  |
|                                                                   |                             |                                                                     |                   |            |                                                                                                                                                                                                                                                                                                                                                                                                                                                                                                                                                                                                                                                                                                                                                                                                                                                                                                                                                                                                                                                                                                                                                                                                                                                                                                                                                                                                                                                                                                                                                                                                                                                                                                                                                                                                                                                                                                                                                                                                                                                                                                                                |  |
|                                                                   | Gayne                       | Digitally signed by Gayne<br>Knitowski<br>Date: 2023.05.26 08:07:46 |                   |            |                                                                                                                                                                                                                                                                                                                                                                                                                                                                                                                                                                                                                                                                                                                                                                                                                                                                                                                                                                                                                                                                                                                                                                                                                                                                                                                                                                                                                                                                                                                                                                                                                                                                                                                                                                                                                                                                                                                                                                                                                                                                                                                                |  |
|                                                                   | Knitowski                   | -04'00'                                                             |                   |            |                                                                                                                                                                                                                                                                                                                                                                                                                                                                                                                                                                                                                                                                                                                                                                                                                                                                                                                                                                                                                                                                                                                                                                                                                                                                                                                                                                                                                                                                                                                                                                                                                                                                                                                                                                                                                                                                                                                                                                                                                                                                                                                                |  |

API NO. 47-470-6101938 OPERATOR WELL NO. 1H

Well Pad Name: Phoenix

18)