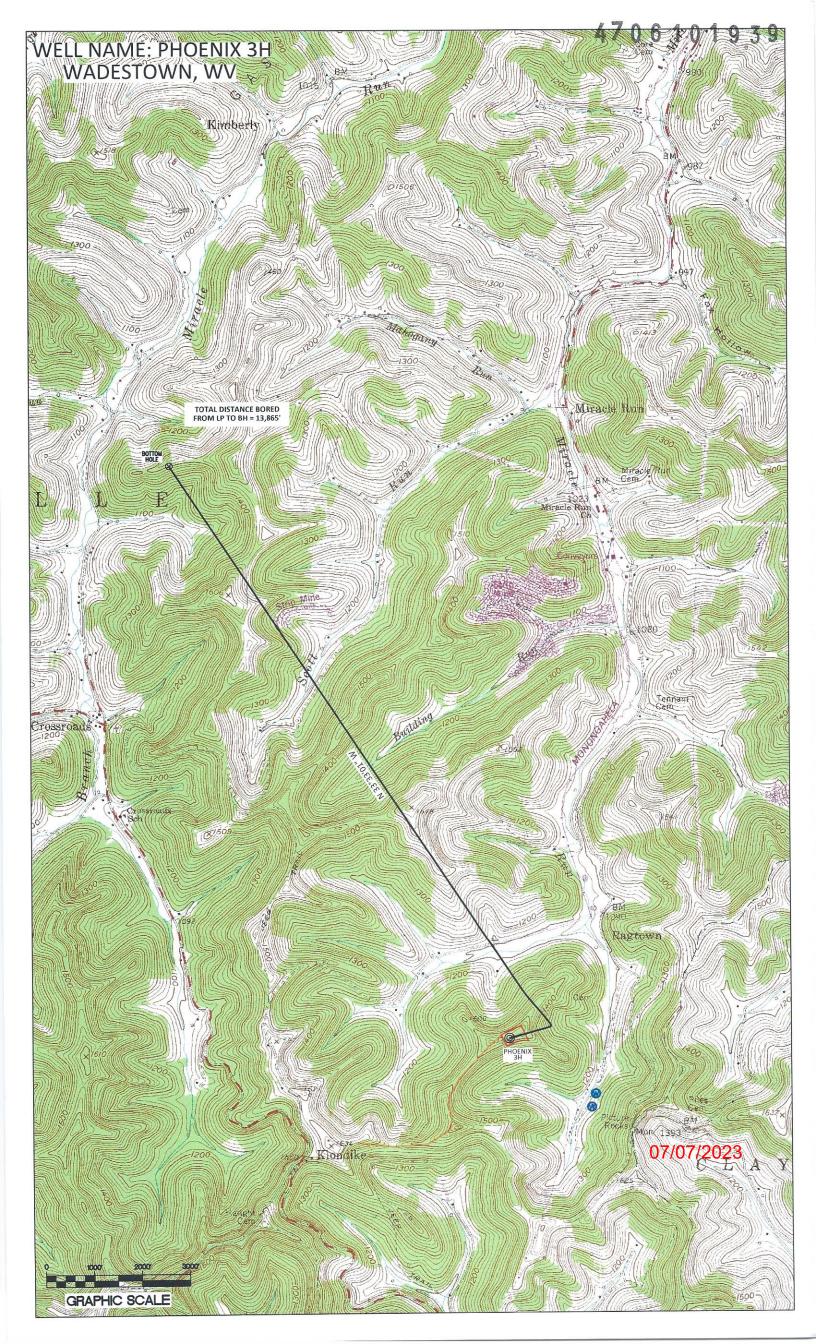

# STATE OF WEST VIRGINIA DEPARTMENT OF ENVIRONMENTAL PROTECTION, OFFICE OF OIL AND GAS WELL WORK PERMIT APPLICATION

| 1) Well Operat                           | or: Northea                                                                        | st Natural E        | nergy             | 4944982                                                          |           | Monongalia                                                                                                                                                                                                                                                                                                                                                                                                                                                                                                                                                                                                                                                                                                                                                                                                                                                                                                                                                                                                                                                                                                                                                                                                                                                                                                                                                                                                                                                                                                                                                                                                                                                                                                                                                                                                                                                                                                                                                                                                                                                                                                                     | Battelle    | Wades                   |            |
|------------------------------------------|------------------------------------------------------------------------------------|---------------------|-------------------|------------------------------------------------------------------|-----------|--------------------------------------------------------------------------------------------------------------------------------------------------------------------------------------------------------------------------------------------------------------------------------------------------------------------------------------------------------------------------------------------------------------------------------------------------------------------------------------------------------------------------------------------------------------------------------------------------------------------------------------------------------------------------------------------------------------------------------------------------------------------------------------------------------------------------------------------------------------------------------------------------------------------------------------------------------------------------------------------------------------------------------------------------------------------------------------------------------------------------------------------------------------------------------------------------------------------------------------------------------------------------------------------------------------------------------------------------------------------------------------------------------------------------------------------------------------------------------------------------------------------------------------------------------------------------------------------------------------------------------------------------------------------------------------------------------------------------------------------------------------------------------------------------------------------------------------------------------------------------------------------------------------------------------------------------------------------------------------------------------------------------------------------------------------------------------------------------------------------------------|-------------|-------------------------|------------|
|                                          |                                                                                    | 1201                | /                 | Operator                                                         | r ID      | County                                                                                                                                                                                                                                                                                                                                                                                                                                                                                                                                                                                                                                                                                                                                                                                                                                                                                                                                                                                                                                                                                                                                                                                                                                                                                                                                                                                                                                                                                                                                                                                                                                                                                                                                                                                                                                                                                                                                                                                                                                                                                                                         | District    | Quadrar                 | igle       |
| 2) Operator's V                          | Well Number:                                                                       | 3H                  |                   |                                                                  | Well Pa   | d Name: Phoei                                                                                                                                                                                                                                                                                                                                                                                                                                                                                                                                                                                                                                                                                                                                                                                                                                                                                                                                                                                                                                                                                                                                                                                                                                                                                                                                                                                                                                                                                                                                                                                                                                                                                                                                                                                                                                                                                                                                                                                                                                                                                                                  | nix         |                         |            |
| 3) Farm Name/                            | Surface Own                                                                        | er: Charles Wendell | Moore & Frank     | M. Chisler Pul                                                   | olic Roa  | ad Access: Gra                                                                                                                                                                                                                                                                                                                                                                                                                                                                                                                                                                                                                                                                                                                                                                                                                                                                                                                                                                                                                                                                                                                                                                                                                                                                                                                                                                                                                                                                                                                                                                                                                                                                                                                                                                                                                                                                                                                                                                                                                                                                                                                 | veyard Hill | I/Route 1               | 5/2        |
| 4) Elevation, cu                         | 4) Elevation, current ground: 1,538' Elevation, proposed post-construction: 1,503' |                     |                   |                                                                  |           |                                                                                                                                                                                                                                                                                                                                                                                                                                                                                                                                                                                                                                                                                                                                                                                                                                                                                                                                                                                                                                                                                                                                                                                                                                                                                                                                                                                                                                                                                                                                                                                                                                                                                                                                                                                                                                                                                                                                                                                                                                                                                                                                |             |                         |            |
| 5) Well Type                             | (a) Gas 2                                                                          | X                   | Oil               |                                                                  | _ Und     | erground Storag                                                                                                                                                                                                                                                                                                                                                                                                                                                                                                                                                                                                                                                                                                                                                                                                                                                                                                                                                                                                                                                                                                                                                                                                                                                                                                                                                                                                                                                                                                                                                                                                                                                                                                                                                                                                                                                                                                                                                                                                                                                                                                                | e           |                         |            |
|                                          | Other _                                                                            |                     |                   |                                                                  |           |                                                                                                                                                                                                                                                                                                                                                                                                                                                                                                                                                                                                                                                                                                                                                                                                                                                                                                                                                                                                                                                                                                                                                                                                                                                                                                                                                                                                                                                                                                                                                                                                                                                                                                                                                                                                                                                                                                                                                                                                                                                                                                                                |             |                         |            |
|                                          | (b)If Gas                                                                          | Shallow             | X                 | D                                                                | eep       |                                                                                                                                                                                                                                                                                                                                                                                                                                                                                                                                                                                                                                                                                                                                                                                                                                                                                                                                                                                                                                                                                                                                                                                                                                                                                                                                                                                                                                                                                                                                                                                                                                                                                                                                                                                                                                                                                                                                                                                                                                                                                                                                |             |                         |            |
|                                          |                                                                                    |                     | X                 |                                                                  |           |                                                                                                                                                                                                                                                                                                                                                                                                                                                                                                                                                                                                                                                                                                                                                                                                                                                                                                                                                                                                                                                                                                                                                                                                                                                                                                                                                                                                                                                                                                                                                                                                                                                                                                                                                                                                                                                                                                                                                                                                                                                                                                                                |             |                         |            |
| 6) Existing Pad                          |                                                                                    |                     | 100 V2 66         |                                                                  |           |                                                                                                                                                                                                                                                                                                                                                                                                                                                                                                                                                                                                                                                                                                                                                                                                                                                                                                                                                                                                                                                                                                                                                                                                                                                                                                                                                                                                                                                                                                                                                                                                                                                                                                                                                                                                                                                                                                                                                                                                                                                                                                                                |             |                         |            |
|                                          | rget Formatio<br>200', 79', 3600                                                   |                     | s), Antic         | ipated Thic                                                      | kness a   | and Expected Pr                                                                                                                                                                                                                                                                                                                                                                                                                                                                                                                                                                                                                                                                                                                                                                                                                                                                                                                                                                                                                                                                                                                                                                                                                                                                                                                                                                                                                                                                                                                                                                                                                                                                                                                                                                                                                                                                                                                                                                                                                                                                                                                | essure(s):  |                         |            |
| 8) Proposed To                           | tal Vertical D                                                                     | epth: 8,200         | 1                 | y.                                                               |           |                                                                                                                                                                                                                                                                                                                                                                                                                                                                                                                                                                                                                                                                                                                                                                                                                                                                                                                                                                                                                                                                                                                                                                                                                                                                                                                                                                                                                                                                                                                                                                                                                                                                                                                                                                                                                                                                                                                                                                                                                                                                                                                                |             |                         |            |
| 9) Formation at                          | Total Vertic                                                                       | al Depth: M         | arcellus          | 5                                                                |           |                                                                                                                                                                                                                                                                                                                                                                                                                                                                                                                                                                                                                                                                                                                                                                                                                                                                                                                                                                                                                                                                                                                                                                                                                                                                                                                                                                                                                                                                                                                                                                                                                                                                                                                                                                                                                                                                                                                                                                                                                                                                                                                                |             |                         |            |
| 10) Proposed T                           | otal Measure                                                                       | d Depth: 22         | 2,578'            |                                                                  |           |                                                                                                                                                                                                                                                                                                                                                                                                                                                                                                                                                                                                                                                                                                                                                                                                                                                                                                                                                                                                                                                                                                                                                                                                                                                                                                                                                                                                                                                                                                                                                                                                                                                                                                                                                                                                                                                                                                                                                                                                                                                                                                                                |             |                         |            |
| 11) Proposed H                           | lorizontal Leg                                                                     | g Length: 13        | 3,865'            | /                                                                |           |                                                                                                                                                                                                                                                                                                                                                                                                                                                                                                                                                                                                                                                                                                                                                                                                                                                                                                                                                                                                                                                                                                                                                                                                                                                                                                                                                                                                                                                                                                                                                                                                                                                                                                                                                                                                                                                                                                                                                                                                                                                                                                                                |             |                         |            |
| 12) Approxima                            | te Fresh Wate                                                                      | er Strata Dept      | hs:               | 1,238'                                                           | li        |                                                                                                                                                                                                                                                                                                                                                                                                                                                                                                                                                                                                                                                                                                                                                                                                                                                                                                                                                                                                                                                                                                                                                                                                                                                                                                                                                                                                                                                                                                                                                                                                                                                                                                                                                                                                                                                                                                                                                                                                                                                                                                                                |             |                         |            |
| 13) Method to I                          | Determine Fro                                                                      | esh Water De        | pths: _           | Orillers Log                                                     | from (    | Offset Wells                                                                                                                                                                                                                                                                                                                                                                                                                                                                                                                                                                                                                                                                                                                                                                                                                                                                                                                                                                                                                                                                                                                                                                                                                                                                                                                                                                                                                                                                                                                                                                                                                                                                                                                                                                                                                                                                                                                                                                                                                                                                                                                   |             |                         |            |
| 14) Approxima                            | 14) Approximate Saltwater Depths: 2,222'                                           |                     |                   |                                                                  |           |                                                                                                                                                                                                                                                                                                                                                                                                                                                                                                                                                                                                                                                                                                                                                                                                                                                                                                                                                                                                                                                                                                                                                                                                                                                                                                                                                                                                                                                                                                                                                                                                                                                                                                                                                                                                                                                                                                                                                                                                                                                                                                                                |             |                         |            |
| 15) Approximate Coal Seam Depths: 1,250' |                                                                                    |                     |                   |                                                                  |           |                                                                                                                                                                                                                                                                                                                                                                                                                                                                                                                                                                                                                                                                                                                                                                                                                                                                                                                                                                                                                                                                                                                                                                                                                                                                                                                                                                                                                                                                                                                                                                                                                                                                                                                                                                                                                                                                                                                                                                                                                                                                                                                                |             |                         |            |
| 16) Approxima                            | te Depth to Pe                                                                     | ossible Void        | (coal mi          | ne, karst, o                                                     | ther):    | NA                                                                                                                                                                                                                                                                                                                                                                                                                                                                                                                                                                                                                                                                                                                                                                                                                                                                                                                                                                                                                                                                                                                                                                                                                                                                                                                                                                                                                                                                                                                                                                                                                                                                                                                                                                                                                                                                                                                                                                                                                                                                                                                             |             |                         |            |
|                                          |                                                                                    |                     |                   |                                                                  | / -       |                                                                                                                                                                                                                                                                                                                                                                                                                                                                                                                                                                                                                                                                                                                                                                                                                                                                                                                                                                                                                                                                                                                                                                                                                                                                                                                                                                                                                                                                                                                                                                                                                                                                                                                                                                                                                                                                                                                                                                                                                                                                                                                                | -           | RECEIV<br>Office of Oil | And Gas    |
| 17) Does Propo<br>directly overlyi       |                                                                                    |                     |                   | ns<br>Yes                                                        | X active/ | non-producing No                                                                                                                                                                                                                                                                                                                                                                                                                                                                                                                                                                                                                                                                                                                                                                                                                                                                                                                                                                                                                                                                                                                                                                                                                                                                                                                                                                                                                                                                                                                                                                                                                                                                                                                                                                                                                                                                                                                                                                                                                                                                                                               |             | JUN 2                   | 2023       |
| (a) If Yes, pro                          | vide Mine In                                                                       | fo: Name:           | Fede              | ral #2                                                           |           |                                                                                                                                                                                                                                                                                                                                                                                                                                                                                                                                                                                                                                                                                                                                                                                                                                                                                                                                                                                                                                                                                                                                                                                                                                                                                                                                                                                                                                                                                                                                                                                                                                                                                                                                                                                                                                                                                                                                                                                                                                                                                                                                |             | WV Depart               | ment of    |
|                                          |                                                                                    | Depth:              | 1,250             | )'                                                               |           |                                                                                                                                                                                                                                                                                                                                                                                                                                                                                                                                                                                                                                                                                                                                                                                                                                                                                                                                                                                                                                                                                                                                                                                                                                                                                                                                                                                                                                                                                                                                                                                                                                                                                                                                                                                                                                                                                                                                                                                                                                                                                                                                | En          | vironmenta              | Protection |
|                                          |                                                                                    | Seam:               | Pittsb            | urgh                                                             |           | Water to the state of the state |             |                         | ****       |
|                                          |                                                                                    | Owner:              | Phoe              | nix Federa                                                       | ıl No 2   | Mining, LLC                                                                                                                                                                                                                                                                                                                                                                                                                                                                                                                                                                                                                                                                                                                                                                                                                                                                                                                                                                                                                                                                                                                                                                                                                                                                                                                                                                                                                                                                                                                                                                                                                                                                                                                                                                                                                                                                                                                                                                                                                                                                                                                    |             |                         |            |
|                                          |                                                                                    |                     | (Venezalia)       |                                                                  |           | -                                                                                                                                                                                                                                                                                                                                                                                                                                                                                                                                                                                                                                                                                                                                                                                                                                                                                                                                                                                                                                                                                                                                                                                                                                                                                                                                                                                                                                                                                                                                                                                                                                                                                                                                                                                                                                                                                                                                                                                                                                                                                                                              |             |                         |            |
|                                          |                                                                                    | Gayne<br>Knitov     | Gayr<br>Ncki Date | tally signed by<br>ne Knitowski<br>:: 2023.05.26<br>0:44 -04'00' | Į.        |                                                                                                                                                                                                                                                                                                                                                                                                                                                                                                                                                                                                                                                                                                                                                                                                                                                                                                                                                                                                                                                                                                                                                                                                                                                                                                                                                                                                                                                                                                                                                                                                                                                                                                                                                                                                                                                                                                                                                                                                                                                                                                                                |             |                         |            |

#### CASING AND TUBING PROGRAM

4706101939

| TYPE         | Size<br>(in) | New or Used | <u>Grade</u> | Weight per ft. (lb/ft) | FOOTAGE: For Drilling (ft) | INTERVALS:<br>Left in Well<br>(ft) | CEMENT:<br>Fill-up<br>(Cu. Ft.)/CTS |
|--------------|--------------|-------------|--------------|------------------------|----------------------------|------------------------------------|-------------------------------------|
| Conductor    | 24           | New         | NA           | 94.71                  | 100'                       | 100'                               | CTS                                 |
| Fresh Water  | 13-3/8       | New         | J-55         | 54.5                   | 1,500'                     | 1,470' /                           | CTS                                 |
| Coal         |              |             |              |                        |                            | /                                  |                                     |
| Intermediate | 9-5/8        | New         | J-55         | 36                     | 2,730'                     | 2,700'                             | CTS                                 |
| Production   | 5-1/2        | New         | P-110        | 20                     | 22,578'                    | 22,548' /                          | 5342                                |
| Tubing       | 2-7/8        | New         | P-110        | 6.5                    | NA                         | 8,500'                             | NA                                  |
| Liners       |              |             |              |                        |                            |                                    |                                     |