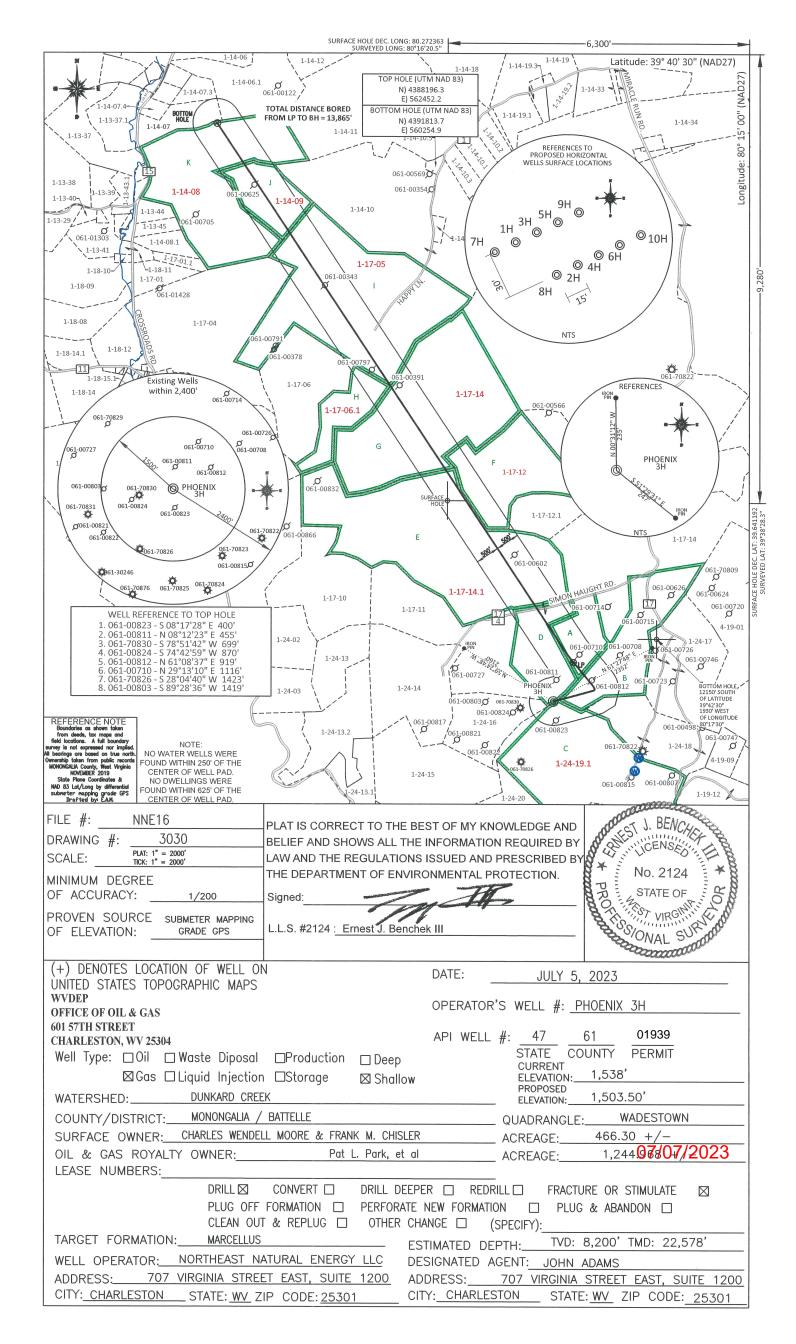

# STATE OF WEST VIRGINIA DEPARTMENT OF ENVIRONMENTAL PROTECTION, OFFICE OF OIL AND GAS WELL WORK PERMIT APPLICATION

| 1) Well Operat                           | or: Northea                                                                        | st Natural E        | nergy             | 4944982                                                          |           | Monongalia                                                                                                                                                                                                                                                                                                                                                                                                                                                                                                                                                                                                                                                                                                                                                                                                                                                                                                                                                                                                                                                                                                                                                                                                                                                                                                                                                                                                                                                                                                                                                                                                                                                                                                                                                                                                                                                                                                                                                                                                                                                                                                                     | Battelle    | Wades                   |            |
|------------------------------------------|------------------------------------------------------------------------------------|---------------------|-------------------|------------------------------------------------------------------|-----------|--------------------------------------------------------------------------------------------------------------------------------------------------------------------------------------------------------------------------------------------------------------------------------------------------------------------------------------------------------------------------------------------------------------------------------------------------------------------------------------------------------------------------------------------------------------------------------------------------------------------------------------------------------------------------------------------------------------------------------------------------------------------------------------------------------------------------------------------------------------------------------------------------------------------------------------------------------------------------------------------------------------------------------------------------------------------------------------------------------------------------------------------------------------------------------------------------------------------------------------------------------------------------------------------------------------------------------------------------------------------------------------------------------------------------------------------------------------------------------------------------------------------------------------------------------------------------------------------------------------------------------------------------------------------------------------------------------------------------------------------------------------------------------------------------------------------------------------------------------------------------------------------------------------------------------------------------------------------------------------------------------------------------------------------------------------------------------------------------------------------------------|-------------|-------------------------|------------|
|                                          |                                                                                    | 1201                | /                 | Operator                                                         | r ID      | County                                                                                                                                                                                                                                                                                                                                                                                                                                                                                                                                                                                                                                                                                                                                                                                                                                                                                                                                                                                                                                                                                                                                                                                                                                                                                                                                                                                                                                                                                                                                                                                                                                                                                                                                                                                                                                                                                                                                                                                                                                                                                                                         | District    | Quadrar                 | igle       |
| 2) Operator's V                          | Well Number:                                                                       | 3H                  |                   |                                                                  | Well Pa   | d Name: Phoei                                                                                                                                                                                                                                                                                                                                                                                                                                                                                                                                                                                                                                                                                                                                                                                                                                                                                                                                                                                                                                                                                                                                                                                                                                                                                                                                                                                                                                                                                                                                                                                                                                                                                                                                                                                                                                                                                                                                                                                                                                                                                                                  | nix         |                         |            |
| 3) Farm Name/                            | Surface Own                                                                        | er: Charles Wendell | Moore & Frank     | M. Chisler Pul                                                   | olic Roa  | ad Access: Gra                                                                                                                                                                                                                                                                                                                                                                                                                                                                                                                                                                                                                                                                                                                                                                                                                                                                                                                                                                                                                                                                                                                                                                                                                                                                                                                                                                                                                                                                                                                                                                                                                                                                                                                                                                                                                                                                                                                                                                                                                                                                                                                 | veyard Hill | I/Route 1               | 5/2        |
| 4) Elevation, cu                         | 4) Elevation, current ground: 1,538' Elevation, proposed post-construction: 1,503' |                     |                   |                                                                  |           |                                                                                                                                                                                                                                                                                                                                                                                                                                                                                                                                                                                                                                                                                                                                                                                                                                                                                                                                                                                                                                                                                                                                                                                                                                                                                                                                                                                                                                                                                                                                                                                                                                                                                                                                                                                                                                                                                                                                                                                                                                                                                                                                |             |                         |            |
| 5) Well Type                             | (a) Gas 2                                                                          | X                   | Oil               |                                                                  | _ Und     | erground Storag                                                                                                                                                                                                                                                                                                                                                                                                                                                                                                                                                                                                                                                                                                                                                                                                                                                                                                                                                                                                                                                                                                                                                                                                                                                                                                                                                                                                                                                                                                                                                                                                                                                                                                                                                                                                                                                                                                                                                                                                                                                                                                                | e           |                         |            |
|                                          | Other _                                                                            |                     |                   |                                                                  |           |                                                                                                                                                                                                                                                                                                                                                                                                                                                                                                                                                                                                                                                                                                                                                                                                                                                                                                                                                                                                                                                                                                                                                                                                                                                                                                                                                                                                                                                                                                                                                                                                                                                                                                                                                                                                                                                                                                                                                                                                                                                                                                                                |             |                         |            |
|                                          | (b)If Gas                                                                          | Shallow             | X                 | D                                                                | eep       |                                                                                                                                                                                                                                                                                                                                                                                                                                                                                                                                                                                                                                                                                                                                                                                                                                                                                                                                                                                                                                                                                                                                                                                                                                                                                                                                                                                                                                                                                                                                                                                                                                                                                                                                                                                                                                                                                                                                                                                                                                                                                                                                |             |                         |            |
|                                          |                                                                                    |                     | X                 |                                                                  |           |                                                                                                                                                                                                                                                                                                                                                                                                                                                                                                                                                                                                                                                                                                                                                                                                                                                                                                                                                                                                                                                                                                                                                                                                                                                                                                                                                                                                                                                                                                                                                                                                                                                                                                                                                                                                                                                                                                                                                                                                                                                                                                                                |             |                         |            |
| 6) Existing Pad                          |                                                                                    |                     | 100 V2 66         |                                                                  |           |                                                                                                                                                                                                                                                                                                                                                                                                                                                                                                                                                                                                                                                                                                                                                                                                                                                                                                                                                                                                                                                                                                                                                                                                                                                                                                                                                                                                                                                                                                                                                                                                                                                                                                                                                                                                                                                                                                                                                                                                                                                                                                                                |             |                         |            |
|                                          | rget Formatio<br>200', 79', 3600                                                   |                     | s), Antic         | ipated Thic                                                      | kness a   | and Expected Pr                                                                                                                                                                                                                                                                                                                                                                                                                                                                                                                                                                                                                                                                                                                                                                                                                                                                                                                                                                                                                                                                                                                                                                                                                                                                                                                                                                                                                                                                                                                                                                                                                                                                                                                                                                                                                                                                                                                                                                                                                                                                                                                | essure(s):  |                         |            |
| 8) Proposed To                           | tal Vertical D                                                                     | epth: 8,200         | 1                 | y.                                                               |           |                                                                                                                                                                                                                                                                                                                                                                                                                                                                                                                                                                                                                                                                                                                                                                                                                                                                                                                                                                                                                                                                                                                                                                                                                                                                                                                                                                                                                                                                                                                                                                                                                                                                                                                                                                                                                                                                                                                                                                                                                                                                                                                                |             |                         |            |
| 9) Formation at                          | Total Vertic                                                                       | al Depth: M         | arcellus          | 5                                                                |           |                                                                                                                                                                                                                                                                                                                                                                                                                                                                                                                                                                                                                                                                                                                                                                                                                                                                                                                                                                                                                                                                                                                                                                                                                                                                                                                                                                                                                                                                                                                                                                                                                                                                                                                                                                                                                                                                                                                                                                                                                                                                                                                                |             |                         |            |
| 10) Proposed T                           | otal Measure                                                                       | d Depth: 22         | 2,578'            |                                                                  |           |                                                                                                                                                                                                                                                                                                                                                                                                                                                                                                                                                                                                                                                                                                                                                                                                                                                                                                                                                                                                                                                                                                                                                                                                                                                                                                                                                                                                                                                                                                                                                                                                                                                                                                                                                                                                                                                                                                                                                                                                                                                                                                                                |             |                         |            |
| 11) Proposed H                           | lorizontal Leg                                                                     | g Length: 13        | 3,865'            | /                                                                |           |                                                                                                                                                                                                                                                                                                                                                                                                                                                                                                                                                                                                                                                                                                                                                                                                                                                                                                                                                                                                                                                                                                                                                                                                                                                                                                                                                                                                                                                                                                                                                                                                                                                                                                                                                                                                                                                                                                                                                                                                                                                                                                                                |             |                         |            |
| 12) Approxima                            | te Fresh Wate                                                                      | er Strata Dept      | hs:               | 1,238'                                                           | li        |                                                                                                                                                                                                                                                                                                                                                                                                                                                                                                                                                                                                                                                                                                                                                                                                                                                                                                                                                                                                                                                                                                                                                                                                                                                                                                                                                                                                                                                                                                                                                                                                                                                                                                                                                                                                                                                                                                                                                                                                                                                                                                                                |             |                         |            |
| 13) Method to I                          | Determine Fro                                                                      | esh Water De        | pths: _           | Orillers Log                                                     | from (    | Offset Wells                                                                                                                                                                                                                                                                                                                                                                                                                                                                                                                                                                                                                                                                                                                                                                                                                                                                                                                                                                                                                                                                                                                                                                                                                                                                                                                                                                                                                                                                                                                                                                                                                                                                                                                                                                                                                                                                                                                                                                                                                                                                                                                   |             |                         |            |
| 14) Approxima                            | 14) Approximate Saltwater Depths: 2,222'                                           |                     |                   |                                                                  |           |                                                                                                                                                                                                                                                                                                                                                                                                                                                                                                                                                                                                                                                                                                                                                                                                                                                                                                                                                                                                                                                                                                                                                                                                                                                                                                                                                                                                                                                                                                                                                                                                                                                                                                                                                                                                                                                                                                                                                                                                                                                                                                                                |             |                         |            |
| 15) Approximate Coal Seam Depths: 1,250' |                                                                                    |                     |                   |                                                                  |           |                                                                                                                                                                                                                                                                                                                                                                                                                                                                                                                                                                                                                                                                                                                                                                                                                                                                                                                                                                                                                                                                                                                                                                                                                                                                                                                                                                                                                                                                                                                                                                                                                                                                                                                                                                                                                                                                                                                                                                                                                                                                                                                                |             |                         |            |
| 16) Approxima                            | te Depth to Pe                                                                     | ossible Void        | (coal mi          | ne, karst, o                                                     | ther):    | NA                                                                                                                                                                                                                                                                                                                                                                                                                                                                                                                                                                                                                                                                                                                                                                                                                                                                                                                                                                                                                                                                                                                                                                                                                                                                                                                                                                                                                                                                                                                                                                                                                                                                                                                                                                                                                                                                                                                                                                                                                                                                                                                             |             |                         |            |
|                                          |                                                                                    |                     |                   |                                                                  | / -       |                                                                                                                                                                                                                                                                                                                                                                                                                                                                                                                                                                                                                                                                                                                                                                                                                                                                                                                                                                                                                                                                                                                                                                                                                                                                                                                                                                                                                                                                                                                                                                                                                                                                                                                                                                                                                                                                                                                                                                                                                                                                                                                                | -           | RECEIV<br>Office of Oil | And Gas    |
| 17) Does Propo<br>directly overlyi       |                                                                                    |                     |                   | ns<br>Yes                                                        | X active/ | non-producing No                                                                                                                                                                                                                                                                                                                                                                                                                                                                                                                                                                                                                                                                                                                                                                                                                                                                                                                                                                                                                                                                                                                                                                                                                                                                                                                                                                                                                                                                                                                                                                                                                                                                                                                                                                                                                                                                                                                                                                                                                                                                                                               |             | JUN 2                   | 2023       |
| (a) If Yes, pro                          | vide Mine In                                                                       | fo: Name:           | Fede              | ral #2                                                           |           |                                                                                                                                                                                                                                                                                                                                                                                                                                                                                                                                                                                                                                                                                                                                                                                                                                                                                                                                                                                                                                                                                                                                                                                                                                                                                                                                                                                                                                                                                                                                                                                                                                                                                                                                                                                                                                                                                                                                                                                                                                                                                                                                |             | WV Depart               | ment of    |
|                                          |                                                                                    | Depth:              | 1,250             | )'                                                               |           |                                                                                                                                                                                                                                                                                                                                                                                                                                                                                                                                                                                                                                                                                                                                                                                                                                                                                                                                                                                                                                                                                                                                                                                                                                                                                                                                                                                                                                                                                                                                                                                                                                                                                                                                                                                                                                                                                                                                                                                                                                                                                                                                | En          | vironmenta              | Protection |
|                                          |                                                                                    | Seam:               | Pittsb            | urgh                                                             |           | Water to the state of the state |             |                         | ****       |
|                                          |                                                                                    | Owner:              | Phoe              | nix Federa                                                       | ıl No 2   | Mining, LLC                                                                                                                                                                                                                                                                                                                                                                                                                                                                                                                                                                                                                                                                                                                                                                                                                                                                                                                                                                                                                                                                                                                                                                                                                                                                                                                                                                                                                                                                                                                                                                                                                                                                                                                                                                                                                                                                                                                                                                                                                                                                                                                    |             |                         |            |
|                                          |                                                                                    |                     | (Venezalia)       |                                                                  |           | -                                                                                                                                                                                                                                                                                                                                                                                                                                                                                                                                                                                                                                                                                                                                                                                                                                                                                                                                                                                                                                                                                                                                                                                                                                                                                                                                                                                                                                                                                                                                                                                                                                                                                                                                                                                                                                                                                                                                                                                                                                                                                                                              |             |                         |            |
|                                          |                                                                                    | Gayne<br>Knitov     | Gayr<br>Ncki Date | tally signed by<br>ne Knitowski<br>:: 2023.05.26<br>0:44 -04'00' | Į.        |                                                                                                                                                                                                                                                                                                                                                                                                                                                                                                                                                                                                                                                                                                                                                                                                                                                                                                                                                                                                                                                                                                                                                                                                                                                                                                                                                                                                                                                                                                                                                                                                                                                                                                                                                                                                                                                                                                                                                                                                                                                                                                                                |             |                         |            |

#### CASING AND TUBING PROGRAM

4706101939

| TYPE         | Size<br>(in) | New or Used | <u>Grade</u> | Weight per ft. (lb/ft) | FOOTAGE: For Drilling (ft) | INTERVALS:<br>Left in Well<br>(ft) | CEMENT:<br>Fill-up<br>(Cu. Ft.)/CTS |
|--------------|--------------|-------------|--------------|------------------------|----------------------------|------------------------------------|-------------------------------------|
| Conductor    | 24           | New         | NA           | 94.71                  | 100'                       | 100'                               | CTS                                 |
| Fresh Water  | 13-3/8       | New         | J-55         | 54.5                   | 1,500'                     | 1,470' /                           | CTS                                 |
| Coal         |              |             |              |                        |                            | /                                  |                                     |
| Intermediate | 9-5/8        | New         | J-55         | 36                     | 2,730'                     | 2,700'                             | CTS                                 |
| Production   | 5-1/2        | New         | P-110        | 20                     | 22,578'                    | 22,548' /                          | 5342                                |
| Tubing       | 2-7/8        | New         | P-110        | 6.5                    | NA                         | 8,500'                             | NA                                  |
| Liners       |              |             |              |                        |                            |                                    |                                     |