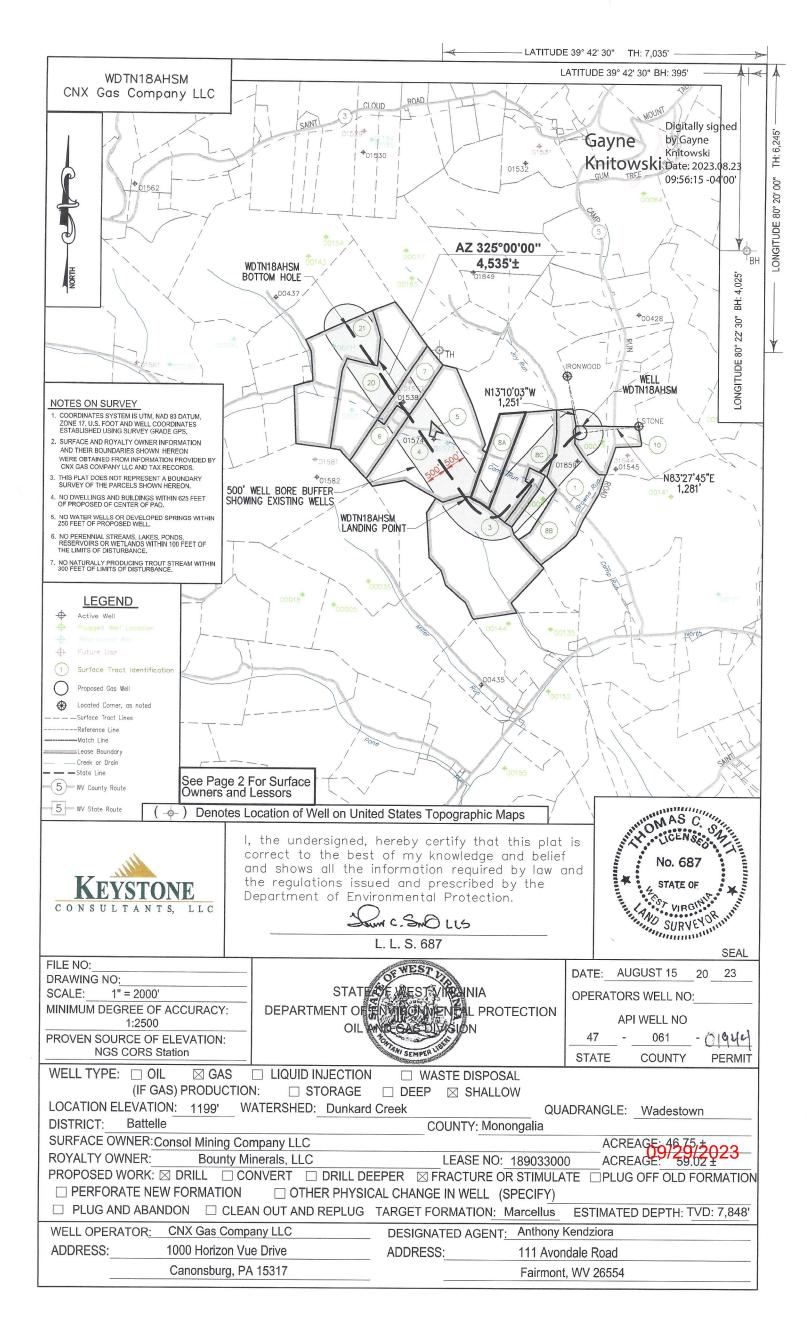

Farm Name:

CONSOL MINING COMPANY

U.S. WELL NUMBER: 47-061-01944-00-00

Horizontal 6A New Drill

Date Issued: 9/29/2023

| API Number: | 47-061-01944 |
|-------------|--------------|
|-------------|--------------|

# STATE OF WEST VIRGINIA DEPARTMENT OF ENVIRONMENTAL PROTECTION, OFFICE OF OIL AND GAS WELL WORK PERMIT APPLICATION

| 1) Well Operator: CNX GAS COMPANY LLC 494458046 MONONGAI BATTELI WADESTOWN                                                                                                                                                                                                                                                                                                                                                                                                                                                                                                                                                                                                                                                                                                                                                                                                                                                                                                                                                                                                                                                                                                                                                                                                                                                                                                                                                                                                                                                                                                                                                                                                                                                                                                                                                                                                                                                                                                                                                                                                                                                     |
|--------------------------------------------------------------------------------------------------------------------------------------------------------------------------------------------------------------------------------------------------------------------------------------------------------------------------------------------------------------------------------------------------------------------------------------------------------------------------------------------------------------------------------------------------------------------------------------------------------------------------------------------------------------------------------------------------------------------------------------------------------------------------------------------------------------------------------------------------------------------------------------------------------------------------------------------------------------------------------------------------------------------------------------------------------------------------------------------------------------------------------------------------------------------------------------------------------------------------------------------------------------------------------------------------------------------------------------------------------------------------------------------------------------------------------------------------------------------------------------------------------------------------------------------------------------------------------------------------------------------------------------------------------------------------------------------------------------------------------------------------------------------------------------------------------------------------------------------------------------------------------------------------------------------------------------------------------------------------------------------------------------------------------------------------------------------------------------------------------------------------------|
| Operator ID County District Quadrangle                                                                                                                                                                                                                                                                                                                                                                                                                                                                                                                                                                                                                                                                                                                                                                                                                                                                                                                                                                                                                                                                                                                                                                                                                                                                                                                                                                                                                                                                                                                                                                                                                                                                                                                                                                                                                                                                                                                                                                                                                                                                                         |
| 2) Operator's Well Number: WDTN18AHSM Well Pad Name: WDTN18                                                                                                                                                                                                                                                                                                                                                                                                                                                                                                                                                                                                                                                                                                                                                                                                                                                                                                                                                                                                                                                                                                                                                                                                                                                                                                                                                                                                                                                                                                                                                                                                                                                                                                                                                                                                                                                                                                                                                                                                                                                                    |
| 3) Farm Name/Surface Owner: CONSOL MINING CO. LLC Public Road Access: CAMP RUN ROAD CR 4                                                                                                                                                                                                                                                                                                                                                                                                                                                                                                                                                                                                                                                                                                                                                                                                                                                                                                                                                                                                                                                                                                                                                                                                                                                                                                                                                                                                                                                                                                                                                                                                                                                                                                                                                                                                                                                                                                                                                                                                                                       |
| 4) Elevation, current ground: 1215' Elevation, proposed post-construction: 1199'                                                                                                                                                                                                                                                                                                                                                                                                                                                                                                                                                                                                                                                                                                                                                                                                                                                                                                                                                                                                                                                                                                                                                                                                                                                                                                                                                                                                                                                                                                                                                                                                                                                                                                                                                                                                                                                                                                                                                                                                                                               |
| 5) Well Type (a) Gas X Oil Underground Storage                                                                                                                                                                                                                                                                                                                                                                                                                                                                                                                                                                                                                                                                                                                                                                                                                                                                                                                                                                                                                                                                                                                                                                                                                                                                                                                                                                                                                                                                                                                                                                                                                                                                                                                                                                                                                                                                                                                                                                                                                                                                                 |
| Other                                                                                                                                                                                                                                                                                                                                                                                                                                                                                                                                                                                                                                                                                                                                                                                                                                                                                                                                                                                                                                                                                                                                                                                                                                                                                                                                                                                                                                                                                                                                                                                                                                                                                                                                                                                                                                                                                                                                                                                                                                                                                                                          |
| (b)If Gas Shallow X Deep                                                                                                                                                                                                                                                                                                                                                                                                                                                                                                                                                                                                                                                                                                                                                                                                                                                                                                                                                                                                                                                                                                                                                                                                                                                                                                                                                                                                                                                                                                                                                                                                                                                                                                                                                                                                                                                                                                                                                                                                                                                                                                       |
| Horizontal X                                                                                                                                                                                                                                                                                                                                                                                                                                                                                                                                                                                                                                                                                                                                                                                                                                                                                                                                                                                                                                                                                                                                                                                                                                                                                                                                                                                                                                                                                                                                                                                                                                                                                                                                                                                                                                                                                                                                                                                                                                                                                                                   |
| 6) Existing Pad: Yes or No YES                                                                                                                                                                                                                                                                                                                                                                                                                                                                                                                                                                                                                                                                                                                                                                                                                                                                                                                                                                                                                                                                                                                                                                                                                                                                                                                                                                                                                                                                                                                                                                                                                                                                                                                                                                                                                                                                                                                                                                                                                                                                                                 |
| 7) Proposed Target Formation(s), Depth(s), Anticipated Thickness and Expected Pressure(s):                                                                                                                                                                                                                                                                                                                                                                                                                                                                                                                                                                                                                                                                                                                                                                                                                                                                                                                                                                                                                                                                                                                                                                                                                                                                                                                                                                                                                                                                                                                                                                                                                                                                                                                                                                                                                                                                                                                                                                                                                                     |
| Target formation is Marcellus Shale @ 7815' - 7868' TVD, 53' thick, expected formation pressure ~4600 psi                                                                                                                                                                                                                                                                                                                                                                                                                                                                                                                                                                                                                                                                                                                                                                                                                                                                                                                                                                                                                                                                                                                                                                                                                                                                                                                                                                                                                                                                                                                                                                                                                                                                                                                                                                                                                                                                                                                                                                                                                      |
| 8) Proposed Total Vertical Depth: 7848' TVD at TD, depending on formation dip                                                                                                                                                                                                                                                                                                                                                                                                                                                                                                                                                                                                                                                                                                                                                                                                                                                                                                                                                                                                                                                                                                                                                                                                                                                                                                                                                                                                                                                                                                                                                                                                                                                                                                                                                                                                                                                                                                                                                                                                                                                  |
| 9) Formation at Total Vertical Depth: Marcellus Shale (will not penetrate Onondaga)                                                                                                                                                                                                                                                                                                                                                                                                                                                                                                                                                                                                                                                                                                                                                                                                                                                                                                                                                                                                                                                                                                                                                                                                                                                                                                                                                                                                                                                                                                                                                                                                                                                                                                                                                                                                                                                                                                                                                                                                                                            |
| 10) Proposed Total Measured Depth: 13,661' MD at TD /                                                                                                                                                                                                                                                                                                                                                                                                                                                                                                                                                                                                                                                                                                                                                                                                                                                                                                                                                                                                                                                                                                                                                                                                                                                                                                                                                                                                                                                                                                                                                                                                                                                                                                                                                                                                                                                                                                                                                                                                                                                                          |
| 11) Proposed Horizontal Leg Length: 4,535'                                                                                                                                                                                                                                                                                                                                                                                                                                                                                                                                                                                                                                                                                                                                                                                                                                                                                                                                                                                                                                                                                                                                                                                                                                                                                                                                                                                                                                                                                                                                                                                                                                                                                                                                                                                                                                                                                                                                                                                                                                                                                     |
| 12) Approximate Fresh Water Strata Depths: 103', 111', 190', 243', 259', 325', 399'                                                                                                                                                                                                                                                                                                                                                                                                                                                                                                                                                                                                                                                                                                                                                                                                                                                                                                                                                                                                                                                                                                                                                                                                                                                                                                                                                                                                                                                                                                                                                                                                                                                                                                                                                                                                                                                                                                                                                                                                                                            |
| 13) Method to Determine Fresh Water Depths: Offset Well Information                                                                                                                                                                                                                                                                                                                                                                                                                                                                                                                                                                                                                                                                                                                                                                                                                                                                                                                                                                                                                                                                                                                                                                                                                                                                                                                                                                                                                                                                                                                                                                                                                                                                                                                                                                                                                                                                                                                                                                                                                                                            |
| 14) Approximate Saltwater Depths: 2415', 3045', 3210'                                                                                                                                                                                                                                                                                                                                                                                                                                                                                                                                                                                                                                                                                                                                                                                                                                                                                                                                                                                                                                                                                                                                                                                                                                                                                                                                                                                                                                                                                                                                                                                                                                                                                                                                                                                                                                                                                                                                                                                                                                                                          |
| 15) Approximate Coal Seam Depths: 448'-449', 537'-538', 612'-613', 614'-617', 873'-878', 960'-974'                                                                                                                                                                                                                                                                                                                                                                                                                                                                                                                                                                                                                                                                                                                                                                                                                                                                                                                                                                                                                                                                                                                                                                                                                                                                                                                                                                                                                                                                                                                                                                                                                                                                                                                                                                                                                                                                                                                                                                                                                             |
| 16) Approximate Depth to Possible Void (coal mine, karst, other): None Anticipated                                                                                                                                                                                                                                                                                                                                                                                                                                                                                                                                                                                                                                                                                                                                                                                                                                                                                                                                                                                                                                                                                                                                                                                                                                                                                                                                                                                                                                                                                                                                                                                                                                                                                                                                                                                                                                                                                                                                                                                                                                             |
| 17) Does Proposed well location contain coal seams                                                                                                                                                                                                                                                                                                                                                                                                                                                                                                                                                                                                                                                                                                                                                                                                                                                                                                                                                                                                                                                                                                                                                                                                                                                                                                                                                                                                                                                                                                                                                                                                                                                                                                                                                                                                                                                                                                                                                                                                                                                                             |
| directly evenlying an edice out to see the second s |
| (a) If Yes, provide Mine Info: Name: see mine map                                                                                                                                                                                                                                                                                                                                                                                                                                                                                                                                                                                                                                                                                                                                                                                                                                                                                                                                                                                                                                                                                                                                                                                                                                                                                                                                                                                                                                                                                                                                                                                                                                                                                                                                                                                                                                                                                                                                                                                                                                                                              |
| AUG 2 9 2023                                                                                                                                                                                                                                                                                                                                                                                                                                                                                                                                                                                                                                                                                                                                                                                                                                                                                                                                                                                                                                                                                                                                                                                                                                                                                                                                                                                                                                                                                                                                                                                                                                                                                                                                                                                                                                                                                                                                                                                                                                                                                                                   |
| Depuii.                                                                                                                                                                                                                                                                                                                                                                                                                                                                                                                                                                                                                                                                                                                                                                                                                                                                                                                                                                                                                                                                                                                                                                                                                                                                                                                                                                                                                                                                                                                                                                                                                                                                                                                                                                                                                                                                                                                                                                                                                                                                                                                        |
| Totection                                                                                                                                                                                                                                                                                                                                                                                                                                                                                                                                                                                                                                                                                                                                                                                                                                                                                                                                                                                                                                                                                                                                                                                                                                                                                                                                                                                                                                                                                                                                                                                                                                                                                                                                                                                                                                                                                                                                                                                                                                                                                                                      |
| Owner:                                                                                                                                                                                                                                                                                                                                                                                                                                                                                                                                                                                                                                                                                                                                                                                                                                                                                                                                                                                                                                                                                                                                                                                                                                                                                                                                                                                                                                                                                                                                                                                                                                                                                                                                                                                                                                                                                                                                                                                                                                                                                                                         |

Gayne
Knitowski

API NO. 47-7 0 6 1 0 1 9 4 4

OPERATOR WELL NO. WDTN18AHSM
Well Pad Name: WDTN18

18)