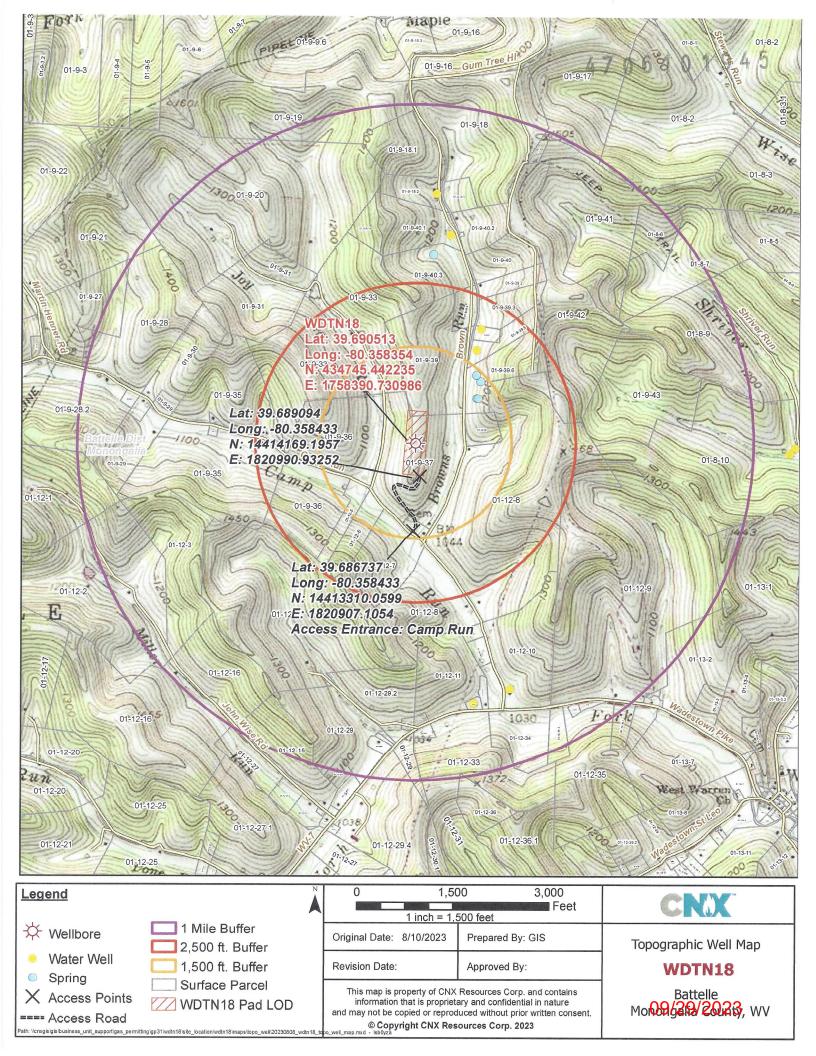

#### 19) Describe proposed well work, including the drilling and plugging back of any pilot hole:

Utilize conductor rig to set 20" conductor into solid rock and cement back to surface. MIRU drilling rig. Air drill 17-1/2" hole. Run and cement 13-3/8" fresh water casing. Note that the FW/coal casing will be set just above elevation - the casing will NOT be set below ground level (setting depth to isolate sloughing formations and red beds below the Pittsburgh Coal Seam). Air drill 12-1/4" hole. Run and cement 9-5/8" intermediate casing. Air drill 8-3/4" production hole to curve KOP (this section is typically directionally drilled with a slant/tangent profile for anti-collision and for lateral spacing). Displace hole with 12.0-12.8 ppg SOBM. Drill 8-1/2" curve from KOP to landing point. Continue drilling 8-1/2" lateral to TD (geosteer this section to remain in Marcellus target window). Perform clean-up cycle to condition well. Run and cement 5-1/2" production casing. Suspend well and skid to next well or RDMO drilling rig.

- 21) Total Area to be disturbed, including roads, stockpile area, pits, etc., (acres): 28.06
- 22) Area to be disturbed for well pad only, less access road (acres): 24.6