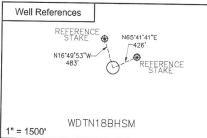

LLC | Martha Sue Kerr                                            | 1-9-36 |  |  |
|            |                           | Larry A. Kerr                                              |        |  |  |
|            |                           | Antero Resources Corporation                               |        |  |  |
|            |                           | Bruce Scott Carpenter                                      |        |  |  |
|            |                           | Patti Carpenter                                            |        |  |  |
|            |                           | Bruce P. Carpenter                                         |        |  |  |
|            |                           | Jeannine Osmanski and Robert E. Osmanski, w/h              |        |  |  |





UTM 17 NAD 83
N: 4393673,74
E: 555018,00
NAD 83, WV NORTH
N: 435000,128
E: 1726962,442
LAT/LON DATUM NAD 83
LAT: 39°41'28,081"
LON: 80°21'30.028"

LANDING POINT

SURFACE HOLE LOCATION (SHL)

UTM 17 NAD 83 N: 4393405,91 E: 554522.33 NAD 83, WV NORTH N: 434148.436 E: 1725321,277

LAT/LON DATUM NAD 83 LAT: 39°41'19.508" LON: 80°21'50.918"

WDTN18 WELL PAD

WDTN18AHSM O O WDTN18UHSM
WDTN18BHSM O O WDTN18EHSM
WDTN18CHSM O WDTN18DHSM

BOTTOM HOLE LOCATION (BHL)

UTM 17 NAD 83
N: 4394475.39
E: 553746.58

NAD 83, WV NORTH
N: 437700.358
E: 1722834.373

LAT/LON DATUM NAD 83

LAT: 39°41′54.374″
LON: 80°22′23.172″



I, the undersigned, hereby certify that this plat is correct to the best of my knowledge and belief and shows all the information required by law and the regulations issued and prescrib