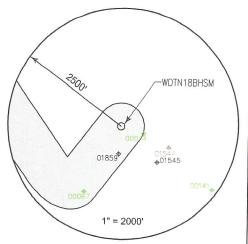

ny LLC | Martha Sue Kerr                                            | 1-9-36 |  |  |
|            |                           | Larry A. Kerr                                              |        |  |  |
|            |                           | Antero Resources Corporation                               |        |  |  |
|            |                           | Bruce Scott Carpenter                                      |        |  |  |
|            |                           | Patti Carpenter                                            |        |  |  |
|            |                           | Bruce P. Carpenter                                         |        |  |  |
|            |                           | Jeannine Osmanski and Robert E. Osmanski, w/h              |        |  |  |





UTM 17 NAD 83
N: 4393673,74
E: 555018,00
NAD 83, WV NORTH
N: 435000,128
E: 1726962,442
LAT/LON DATUM NAD 83
LAT: 39°41'28,081"
LON: 80°21'30.028"

LANDING POINT

SURFACE HOLE LOCATION (SHL)

UTM 17 NAD 83 N: 4393405,91 E: 554522.33 NAD 83, WV NORTH N: 434148.436 E: 1725321,277

LAT/LON DATUM NAD 83 LAT: 39°41'19.508" LON: 80°21'50.918"

WDTN18 WELL PAD

WDTN18AHSM O O WDTN18UHSM
WDTN18BHSM O O WDTN18EHSM
WDTN18CHSM O WDTN18DHSM

BOTTOM HOLE LOCATION (BHL)

UTM 17 NAD 83
N: 4394475.39
E: 553746.58

NAD 83, WV NORTH
N: 437700.358
E: 1722834.373

LAT/LON DATUM NAD 83

LAT: 39°41′54.374″
LON: 80°22′23.172″



I, the undersigned, hereby certify that this plat is correct to the best of my knowledge and belief and shows all the information required by law and the regulations issued and prescr