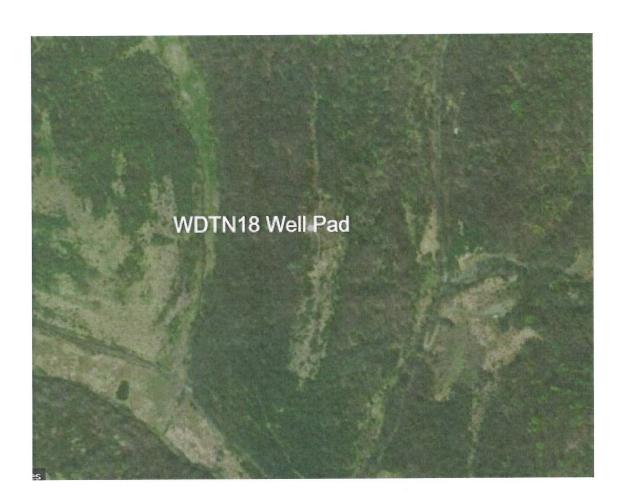

|



## Site Safety Plan for Well WDTN18BHSM CNX Gas Company, LLC.



RECEIVED
Office Of Oil and Gas

AUG 29 2023

WV Department of Environmental Protection

#### **Approval Sheet**

The Office of Oil and Gas and the Oil and Gas Conservation Commission have set forth minimum requirements for necessary equipment and procedures that must be addressed in a Safety Plan ("Plan") and shall be submitted and approved prior to drilling a deep well. A deep well shall be any well which meets the definition as provided for in Chapter 22C, Article 9 of the West Virginia Code.

A site specific Safety Plan must be submitted with each deep well application or no later than one week prior to spudding. Approved Plans shall be maintained and available at the drilling rig at all times.

The Office of Oil and Gas must approve all changes and modifications to previously approve