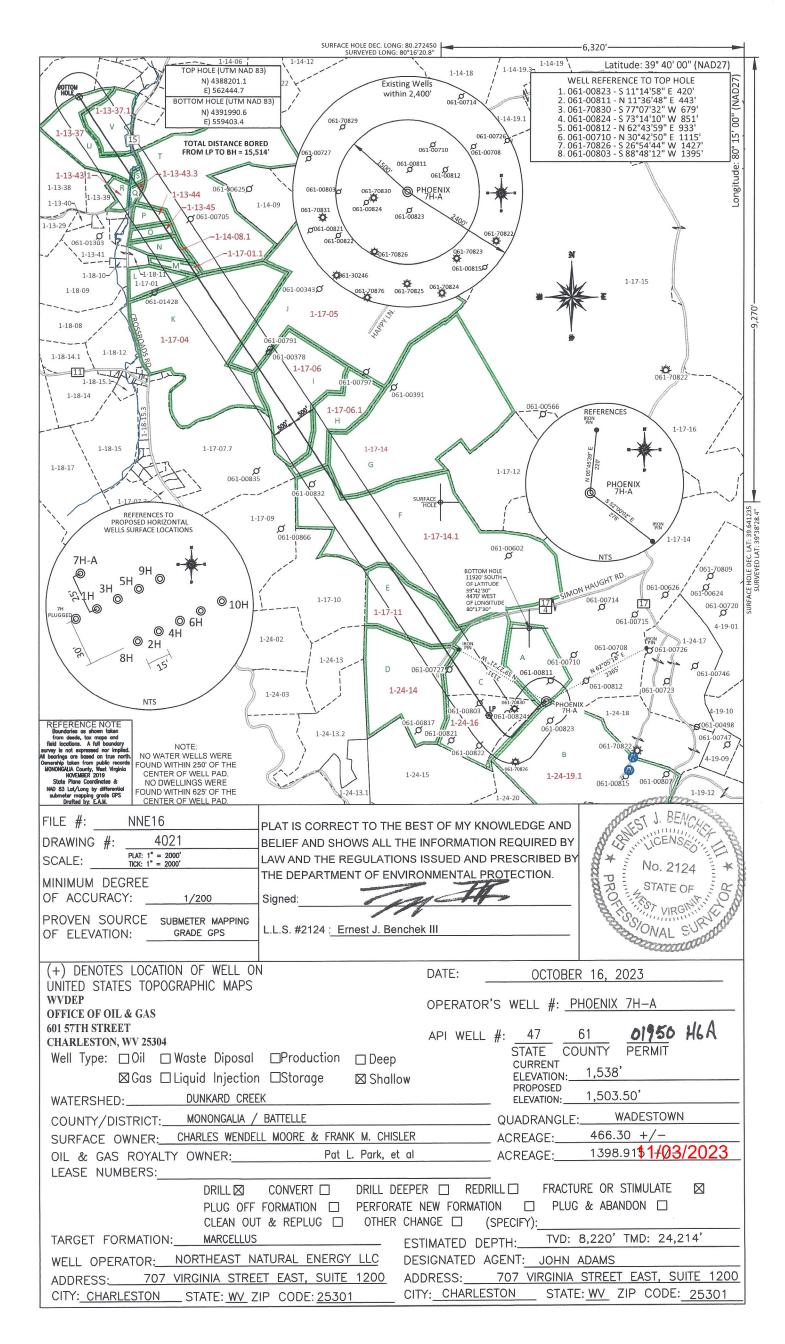

# STATE OF WEST VIRGINIA DEPARTMENT OF ENVIRONMENTAL PROTECTION, OFFICE OF OIL AND GAS WELL WORK PERMIT APPLICATION

|                                    |                  |                     | AND WALLEY TO A TO THE PARTY OF |                            |                       |             |                                        |          |
|------------------------------------|------------------|---------------------|--------------------------------------------------------------------------------------------------------------------------------------------------------------------------------------------------------------------------------------------------------------------------------------------------------------------------------------------------------------------------------------------------------------------------------------------------------------------------------------------------------------------------------------------------------------------------------------------------------------------------------------------------------------------------------------------------------------------------------------------------------------------------------------------------------------------------------------------------------------------------------------------------------------------------------------------------------------------------------------------------------------------------------------------------------------------------------------------------------------------------------------------------------------------------------------------------------------------------------------------------------------------------------------------------------------------------------------------------------------------------------------------------------------------------------------------------------------------------------------------------------------------------------------------------------------------------------------------------------------------------------------------------------------------------------------------------------------------------------------------------------------------------------------------------------------------------------------------------------------------------------------------------------------------------------------------------------------------------------------------------------------------------------------------------------------------------------------------------------------------------------|----------------------------|-----------------------|-------------|----------------------------------------|----------|
| 1) Well Operator:                  | Northeast N      | atural Ene          | ergy 4944982                                                                                                                                                                                                                                                                                                                                                                                                                                                                                                                                                                                                                                                                                                                                                                                                                                                                                                                                                                                                                                                                                                                                                                                                                                                                                                                                                                                                                                                                                                                                                                                                                                                                                                                                                                                                                                                                                                                                                                                                                                                                                                                   | 281                        | Monongalia            | Battelle    | Wadestown                              | 1        |
|                                    |                  |                     | Operator                                                                                                                                                                                                                                                                                                                                                                                                                                                                                                                                                                                                                                                                                                                                                                                                                                                                                                                                                                                                                                                                                                                                                                                                                                                                                                                                                                                                                                                                                                                                                                                                                                                                                                                                                                                                                                                                                                                                                                                                                                                                                                                       | r ID                       | County                | District    | Quadrangle                             |          |
| 2) Operator's Wel                  | l Number: 7H     | -A /                |                                                                                                                                                                                                                                                                                                                                                                                                                                                                                                                                                                                                                                                                                                                                                                                                                                                                                                                                                                                                                                                                                                                                                                                                                                                                                                                                                                                                                                                                                                                                                                                                                                                                                                                                                                                                                                                                                                                                                                                                                                                                                                                                | Well Pad                   | Name: Phoe            | nix         |                                        |          |
| 3) Farm Name/Sur                   | rface Owner:     | Charles Wendell Moo | re & Frank M. Chisler Pul                                                                                                                                                                                                                                                                                                                                                                                                                                                                                                                                                                                                                                                                                                                                                                                                                                                                                                                                                                                                                                                                                                                                                                                                                                                                                                                                                                                                                                                                                                                                                                                                                                                                                                                                                                                                                                                                                                                                                                                                                                                                                                      | blic Road                  | d Access: Gra         | veyard Hil  | I/Route 15/2                           | ,        |
| 4) Elevation, curre                | ent ground:      | 1,538'              | Elevation, pr                                                                                                                                                                                                                                                                                                                                                                                                                                                                                                                                                                                                                                                                                                                                                                                                                                                                                                                                                                                                                                                                                                                                                                                                                                                                                                                                                                                                                                                                                                                                                                                                                                                                                                                                                                                                                                                                                                                                                                                                                                                                                                                  | oposed p                   | oost-constructi       | on: 1,503'  |                                        |          |
| 5) Well Type (a)                   | ) Gas X          | C                   | Dil                                                                                                                                                                                                                                                                                                                                                                                                                                                                                                                                                                                                                                                                                                                                                                                                                                                                                                                                                                                                                                                                                                                                                                                                                                                                                                                                                                                                                                                                                                                                                                                                                                                                                                                                                                                                                                                                                                                                                                                                                                                                                                                            | _ Unde                     | rground Stora         | ge          |                                        |          |
| Ot                                 | ther             | ·                   |                                                                                                                                                                                                                                                                                                                                                                                                                                                                                                                                                                                                                                                                                                                                                                                                                                                                                                                                                                                                                                                                                                                                                                                                                                                                                                                                                                                                                                                                                                                                                                                                                                                                                                                                                                                                                                                                                                                                                                                                                                                                                                                                |                            |                       |             |                                        |          |
| (b)                                | )If Gas Shal     | low X               | D                                                                                                                                                                                                                                                                                                                                                                                                                                                                                                                                                                                                                                                                                                                                                                                                                                                                                                                                                                                                                                                                                                                                                                                                                                                                                                                                                                                                                                                                                                                                                                                                                                                                                                                                                                                                                                                                                                                                                                                                                                                                                                                              | еер                        |                       |             |                                        |          |
|                                    |                  | izontal $X$         | ·                                                                                                                                                                                                                                                                                                                                                                                                                                                                                                                                                                                                                                                                                                                                                                                                                                                                                                                                                                                                                                                                                                                                                                                                                                                                                                                                                                                                                                                                                                                                                                                                                                                                                                                                                                                                                                                                                                                                                                                                                                                                                                                              |                            |                       |             |                                        |          |
| 6) Existing Pad: Y                 |                  |                     |                                                                                                                                                                                                                                                                                                                                                                                                                                                                                                                                                                                                                                                                                                                                                                                                                                                                                                                                                                                                                                                                                                                                                                                                                                                                                                                                                                                                                                                                                                                                                                                                                                                                                                                                                                                                                                                                                                                                                                                                                                                                                                                                |                            |                       |             |                                        |          |
| 7) Proposed Targe Marcellus, 8,200 | . ,              | , Depth(s),         | Anticipated Thic                                                                                                                                                                                                                                                                                                                                                                                                                                                                                                                                                                                                                                                                                                                                                                                                                                                                                                                                                                                                                                                                                                                                                                                                                                                                                                                                                                                                                                                                                                                                                                                                                                                                                                                                                                                                                                                                                                                                                                                                                                                                                                               | ckness a                   | nd Expected P         | ressure(s): |                                        |          |
| 8) Proposed Total                  | Vertical Depth   | a: 8,220'           |                                                                                                                                                                                                                                                                                                                                                                                                                                                                                                                                                                                                                                                                                                                                                                                                                                                                                                                                                                                                                                                                                                                                                                                                                                                                                                                                                                                                                                                                                                                                                                                                                                                                                                                                                                                                                                                                                                                                                                                                                                                                                                                                |                            |                       |             |                                        |          |
| 9) Formation at To                 | otal Vertical De | epth: Mar           | cellus                                                                                                                                                                                                                                                                                                                                                                                                                                                                                                                                                                                                                                                                                                                                                                                                                                                                                                                                                                                                                                                                                                                                                                                                                                                                                                                                                                                                                                                                                                                                                                                                                                                                                                                                                                                                                                                                                                                                                                                                                                                                                                                         | 99.846                     |                       |             |                                        |          |
| 10) Proposed Tota                  | l Measured De    | epth: 24,2          | 214'                                                                                                                                                                                                                                                                                                                                                                                                                                                                                                                                                                                                                                                                                                                                                                                                                                                                                                                                                                                                                                                                                                                                                                                                                                                                                                                                                                                                                                                                                                                                                                                                                                                                                                                                                                                                                                                                                                                                                                                                                                                                                                                           |                            |                       |             |                                        |          |
| 11) Proposed Hori                  | zontal Leg Ler   | ngth: 15,4          | 188'                                                                                                                                                                                                                                                                                                                                                                                                                                                                                                                                                                                                                                                                                                                                                                                                                                                                                                                                                                                                                                                                                                                                                                                                                                                                                                                                                                                                                                                                                                                                                                                                                                                                                                                                                                                                                                                                                                                                                                                                                                                                                                                           |                            |                       |             |                                        |          |
| 12) Approximate I                  | Fresh Water St   | rata Depths         | 1,238'                                                                                                                                                                                                                                                                                                                                                                                                                                                                                                                                                                                                                                                                                                                                                                                                                                                                                                                                                                                                                                                                                                                                                                                                                                                                                                                                                                                                                                                                                                                                                                                                                                                                                                                                                                                                                                                                                                                                                                                                                                                                                                                         | /                          |                       |             |                                        | 8        |
| 13) Method to Det                  | ermine Fresh V   | Water Dept          | hs: Drillers Log                                                                                                                                                                                                                                                                                                                                                                                                                                                                                                                                                                                                                                                                                                                                                                                                                                                                                                                                                                                                                                                                                                                                                                                                                                                                                                                                                                                                                                                                                                                                                                                                                                                                                                                                                                                                                                                                                                                                                                                                                                                                                                               | g from C                   | Offset Wells          | 1           |                                        |          |
| 14) Approximate S                  | Saltwater Dept   | hs: 2,222'          | /                                                                                                                                                                                                                                                                                                                                                                                                                                                                                                                                                                                                                                                                                                                                                                                                                                                                                                                                                                                                                                                                                                                                                                                                                                                                                                                                                                                                                                                                                                                                                                                                                                                                                                                                                                                                                                                                                                                                                                                                                                                                                                                              |                            |                       |             |                                        |          |
| 15) Approximate (                  | Coal Seam Dep    | oths: 1,250         | )' <b>/</b>                                                                                                                                                                                                                                                                                                                                                                                                                                                                                                                                                                                                                                                                                                                                                                                                                                                                                                                                                                                                                                                                                                                                                                                                                                                                                                                                                                                                                                                                                                                                                                                                                                                                                                                                                                                                                                                                                                                                                                                                                                                                                                                    |                            |                       |             |                                        |          |
| 16) Approximate I                  | Depth to Possil  | ole Void (c         | oal mine, karst, c                                                                                                                                                                                                                                                                                                                                                                                                                                                                                                                                                                                                                                                                                                                                                                                                                                                                                                                                                                                                                                                                                                                                                                                                                                                                                                                                                                                                                                                                                                                                                                                                                                                                                                                                                                                                                                                                                                                                                                                                                                                                                                             | other): 1                  | NA .                  |             |                                        | -        |
| 17) Does Proposed                  |                  |                     |                                                                                                                                                                                                                                                                                                                                                                                                                                                                                                                                                                                                                                                                                                                                                                                                                                                                                                                                                                                                                                                                                                                                                                                                                                                                                                                                                                                                                                                                                                                                                                                                                                                                                                                                                                                                                                                                                                                                                                                                                                                                                                                                | X active/n                 | non-producing $ m No$ |             |                                        |          |
| directly overlying                 | or adjacent to   | an active m         |                                                                                                                                                                                                                                                                                                                                                                                                                                                                                                                                                                                                                                                                                                                                                                                                                                                                                                                                                                                                                                                                                                                                                                                                                                                                                                                                                                                                                                                                                                                                                                                                                                                                                                                                                                                                                                                                                                                                                                                                                                                                                                                                |                            |                       |             |                                        |          |
| (a) If Yes, provid                 | le Mine Info:    | Name:               | Federal #2                                                                                                                                                                                                                                                                                                                                                                                                                                                                                                                                                                                                                                                                                                                                                                                                                                                                                                                                                                                                                                                                                                                                                                                                                                                                                                                                                                                                                                                                                                                                                                                                                                                                                                                                                                                                                                                                                                                                                                                                                                                                                                                     |                            |                       | Of          | RECEIVED fice of Oil and Gas           |          |
|                                    |                  | Depth:              | 1,250'                                                                                                                                                                                                                                                                                                                                                                                                                                                                                                                                                                                                                                                                                                                                                                                                                                                                                                                                                                                                                                                                                                                                                                                                                                                                                                                                                                                                                                                                                                                                                                                                                                                                                                                                                                                                                                                                                                                                                                                                                                                                                                                         |                            |                       |             |                                        | <b>.</b> |
|                                    |                  | Seam:               | Pittsburgh                                                                                                                                                                                                                                                                                                                                                                                                                                                                                                                                                                                                                                                                                                                                                                                                                                                                                                                                                                                                                                                                                                                                                                                                                                                                                                                                                                                                                                                                                                                                                                                                                                                                                                                                                                                                                                                                                                                                                                                                                                                                                                                     |                            |                       |             | 10V 0 2 2023                           |          |
| 017#                               | 5169 2 5150 1023 | Owner:              | Phoenix Federa                                                                                                                                                                                                                                                                                                                                                                                                                                                                                                                                                                                                                                                                                                                                                                                                                                                                                                                                                                                                                                                                                                                                                                                                                                                                                                                                                                                                                                                                                                                                                                                                                                                                                                                                                                                                                                                                                                                                                                                                                                                                                                                 | al No 2 l                  | Mining, LLC           | Envir       | V Department of<br>onmental Protection | 6<br>F   |
| CK                                 | 5150 17023       | •                   |                                                                                                                                                                                                                                                                                                                                                                                                                                                                                                                                                                                                                                                                                                                                                                                                                                                                                                                                                                                                                                                                                                                                                                                                                                                                                                                                                                                                                                                                                                                                                                                                                                                                                                                                                                                                                                                                                                                                                                                                                                                                                                                                |                            |                       |             |                                        |          |
| ZK.                                | 10/20/00         | Gay<br>Kni          | /ne Digitally signature towski,                                                                                                                                                                                                                                                                                                                                                                                                                                                                                                                                                                                                                                                                                                                                                                                                                                                                                                                                                                                                                                                                                                                                                                                                                                                                                                                                                                                                                                                                                                                                                                                                                                                                                                                                                                                                                                                                                                                                                                                                                                                                                                | gned by Gayne<br>Inspector | /                     |             |                                        |          |