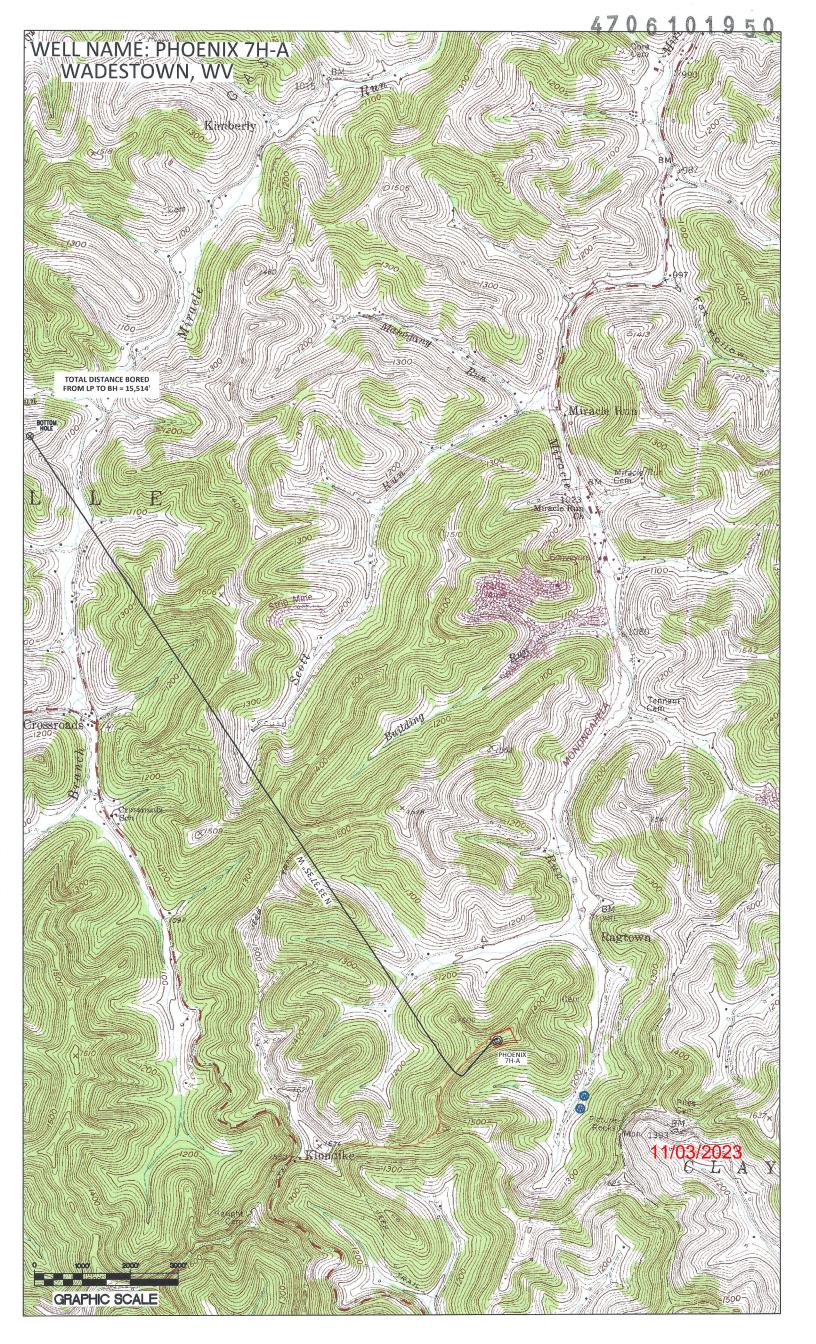

4706101950 API NO. 47-\_\_\_\_-OPERATOR WELL NO. 7H-A

Well Pad Name: Phoenix

# STATE OF WEST VIRGINIA DEPARTMENT OF ENVIRONMENTAL PROTECTION, OFFICE OF OIL AND GAS WELL WORK PERMIT APPLICATION

|                                    |                  |                     | AND WALLEY TO A TO THE PARTY OF |                            |                       |             |                                        |          |
|------------------------------------|------------------|---------------------|--------------------------------------------------------------------------------------------------------------------------------------------------------------------------------------------------------------------------------------------------------------------------------------------------------------------------------------------------------------------------------------------------------------------------------------------------------------------------------------------------------------------------------------------------------------------------------------------------------------------------------------------------------------------------------------------------------------------------------------------------------------------------------------------------------------------------------------------------------------------------------------------------------------------------------------------------------------------------------------------------------------------------------------------------------------------------------------------------------------------------------------------------------------------------------------------------------------------------------------------------------------------------------------------------------------------------------------------------------------------------------------------------------------------------------------------------------------------------------------------------------------------------------------------------------------------------------------------------------------------------------------------------------------------------------------------------------------------------------------------------------------------------------------------------------------------------------------------------------------------------------------------------------------------------------------------------------------------------------------------------------------------------------------------------------------------------------------------------------------------------------|----------------------------|-----------------------|-------------|----------------------------------------|----------|
| 1) Well Operator:                  | Northeast N      | atural Ene          | ergy 4944982                                                                                                                                                                                                                                                                                                                                                                                                                                                                                                                                                                                                                                                                                                                                                                                                                                                                                                                                                                                                                                                                                                                                                                                                                                                                                                                                                                                                                                                                                                                                                                                                                                                                                                                                                                                                                                                                                                                                                                                                                                                                                                                   | 281                        | Monongalia            | Battelle    | Wadestown                              | 1        |
|                                    |                  |                     | Operator                                                                                                                                                                                                                                                                                                                                                                                                                                                                                                                                                                                                                                                                                                                                                                                                                                                                                                                                                                                                                                                                                                                                                                                                                                                                                                                                                                                                                                                                                                                                                                                                                                                                                                                                                                                                                                                                                                                                                                                                                                                                                                                       | r ID                       | County                | District    | Quadrangle                             |          |
| 2) Operator's Wel                  | l Number: 7H     | -A /                |                                                                                                                                                                                                                                                                                                                                                                                                                                                                                                                                                                                                                                                                                                                                                                                                                                                                                                                                                                                                                                                                                                                                                                                                                                                                                                                                                                                                                                                                                                                                                                                                                                                                                                                                                                                                                                                                                                                                                                                                                                                                                                                                | Well Pad                   | Name: Phoe            | nix         |                                        |          |
| 3) Farm Name/Sur                   | rface Owner:     | Charles Wendell Moo | re & Frank M. Chisler Pul                                                                                                                                                                                                                                                                                                                                                                                                                                                                                                                                                                                                                                                                                                                                                                                                                                                                                                                                                                                                                                                                                                                                                                                                                                                                                                                                                                                                                                                                                                                                                                                                                                                                                                                                                                                                                                                                                                                                                                                                                                                                                                      | blic Road                  | d Access: Gra         | veyard Hil  | I/Route 15/2                           | ,        |
| 4) Elevation, curre                | ent ground:      | 1,538'              | Elevation, pr                                                                                                                                                                                                                                                                                                                                                                                                                                                                                                                                                                                                                                                                                                                                                                                                                                                                                                                                                                                                                                                                                                                                                                                                                                                                                                                                                                                                                                                                                                                                                                                                                                                                                                                                                                                                                                                                                                                                                                                                                                                                                                                  | oposed p                   | oost-constructi       | on: 1,503'  |                                        |          |
| 5) Well Type (a)                   | ) Gas X          | C                   | Dil                                                                                                                                                                                                                                                                                                                                                                                                                                                                                                                                                                                                                                                                                                                                                                                                                                                                                                                                                                                                                                                                                                                                                                                                                                                                                                                                                                                                                                                                                                                                                                                                                                                                                                                                                                                                                                                                                                                                                                                                                                                                                                                            | _ Unde                     | rground Stora         | ge          |                                        |          |
| Ot                                 | ther             | ·                   |                                                                                                                                                                                                                                                                                                                                                                                                                                                                                                                                                                                                                                                                                                                                                                                                                                                                                                                                                                                                                                                                                                                                                                                                                                                                                                                                                                                                                                                                                                                                                                                                                                                                                                                                                                                                                                                                                                                                                                                                                                                                                                                                |                            |                       |             |                                        |          |
| (b)                                | )If Gas Shal     | low X               | D                                                                                                                                                                                                                                                                                                                                                                                                                                                                                                                                                                                                                                                                                                                                                                                                                                                                                                                                                                                                                                                                                                                                                                                                                                                                                                                                                                                                                                                                                                                                                                                                                                                                                                                                                                                                                                                                                                                                                                                                                                                                                                                              | еер                        |                       |             |                                        |          |
|                                    |                  | izontal $X$         | ·                                                                                                                                                                                                                                                                                                                                                                                                                                                                                                                                                                                                                                                                                                                                                                                                                                                                                                                                                                                                                                                                                                                                                                                                                                                                                                                                                                                                                                                                                                                                                                                                                                                                                                                                                                                                                                                                                                                                                                                                                                                                                                                              |                            |                       |             |                                        |          |
| 6) Existing Pad: Y                 |                  |                     |                                                                                                                                                                                                                                                                                                                                                                                                                                                                                                                                                                                                                                                                                                                                                                                                                                                                                                                                                                                                                                                                                                                                                                                                                                                                                                                                                                                                                                                                                                                                                                                                                                                                                                                                                                                                                                                                                                                                                                                                                                                                                                                                |                            |                       |             |                                        |          |
| 7) Proposed Targe Marcellus, 8,200 | . ,              | , Depth(s),         | Anticipated Thic                                                                                                                                                                                                                                                                                                                                                                                                                                                                                                                                                                                                                                                                                                                                                                                                                                                                                                                                                                                                                                                                                                                                                                                                                                                                                                                                                                                                                                                                                                                                                                                                                                                                                                                                                                                                                                                                                                                                                                                                                                                                                                               | ckness a                   | nd Expected P         | ressure(s): |                                        |          |
| 8) Proposed Total                  | Vertical Depth   | a: 8,220'           |                                                                                                                                                                                                                                                                                                                                                                                                                                                                                                                                                                                                                                                                                                                                                                                                                                                                                                                                                                                                                                                                                                                                                                                                                                                                                                                                                                                                                                                                                                                                                                                                                                                                                                                                                                                                                                                                                                                                                                                                                                                                                                                                |                            |                       |             |                                        |          |
| 9) Formation at To                 | otal Vertical De | epth: Mar           | cellus                                                                                                                                                                                                                                                                                                                                                                                                                                                                                                                                                                                                                                                                                                                                                                                                                                                                                                                                                                                                                                                                                                                                                                                                                                                                                                                                                                                                                                                                                                                                                                                                                                                                                                                                                                                                                                                                                                                                                                                                                                                                                                                         | 99.846                     |                       |             |                                        |          |
| 10) Proposed Tota                  | l Measured De    | epth: 24,2          | 214'                                                                                                                                                                                                                                                                                                                                                                                                                                                                                                                                                                                                                                                                                                                                                                                                                                                                                                                                                                                                                                                                                                                                                                                                                                                                                                                                                                                                                                                                                                                                                                                                                                                                                                                                                                                                                                                                                                                                                                                                                                                                                                                           |                            |                       |             |                                        |          |
| 11) Proposed Hori                  | zontal Leg Ler   | ngth: 15,4          | 188'                                                                                                                                                                                                                                                                                                                                                                                                                                                                                                                                                                                                                                                                                                                                                                                                                                                                                                                                                                                                                                                                                                                                                                                                                                                                                                                                                                                                                                                                                                                                                                                                                                                                                                                                                                                                                                                                                                                                                                                                                                                                                                                           |                            |                       |             |                                        |          |
| 12) Approximate I                  | Fresh Water St   | rata Depths         | 1,238'                                                                                                                                                                                                                                                                                                                                                                                                                                                                                                                                                                                                                                                                                                                                                                                                                                                                                                                                                                                                                                                                                                                                                                                                                                                                                                                                                                                                                                                                                                                                                                                                                                                                                                                                                                                                                                                                                                                                                                                                                                                                                                                         | /                          |                       |             |                                        | 8        |
| 13) Method to Det                  | ermine Fresh V   | Water Dept          | hs: Drillers Log                                                                                                                                                                                                                                                                                                                                                                                                                                                                                                                                                                                                                                                                                                                                                                                                                                                                                                                                                                                                                                                                                                                                                                                                                                                                                                                                                                                                                                                                                                                                                                                                                                                                                                                                                                                                                                                                                                                                                                                                                                                                                                               | g from C                   | Offset Wells          | 1           |                                        |          |
| 14) Approximate S                  | Saltwater Dept   | hs: 2,222'          | /                                                                                                                                                                                                                                                                                                                                                                                                                                                                                                                                                                                                                                                                                                                                                                                                                                                                                                                                                                                                                                                                                                                                                                                                                                                                                                                                                                                                                                                                                                                                                                                                                                                                                                                                                                                                                                                                                                                                                                                                                                                                                                                              |                            |                       |             |                                        |          |
| 15) Approximate (                  | Coal Seam Dep    | oths: 1,250         | )' <b>/</b>                                                                                                                                                                                                                                                                                                                                                                                                                                                                                                                                                                                                                                                                                                                                                                                                                                                                                                                                                                                                                                                                                                                                                                                                                                                                                                                                                                                                                                                                                                                                                                                                                                                                                                                                                                                                                                                                                                                                                                                                                                                                                                                    |                            |                       |             |                                        |          |
| 16) Approximate I                  | Depth to Possil  | ole Void (c         | oal mine, karst, c                                                                                                                                                                                                                                                                                                                                                                                                                                                                                                                                                                                                                                                                                                                                                                                                                                                                                                                                                                                                                                                                                                                                                                                                                                                                                                                                                                                                                                                                                                                                                                                                                                                                                                                                                                                                                                                                                                                                                                                                                                                                                                             | other): 1                  | NA .                  |             |                                        | -        |
| 17) Does Proposed                  |                  |                     |                                                                                                                                                                                                                                                                                                                                                                                                                                                                                                                                                                                                                                                                                                                                                                                                                                                                                                                                                                                                                                                                                                                                                                                                                                                                                                                                                                                                                                                                                                                                                                                                                                                                                                                                                                                                                                                                                                                                                                                                                                                                                                                                | X active/n                 | non-producing $ m No$ |             |                                        |          |
| directly overlying                 | or adjacent to   | an active m         |                                                                                                                                                                                                                                                                                                                                                                                                                                                                                                                                                                                                                                                                                                                                                                                                                                                                                                                                                                                                                                                                                                                                                                                                                                                                                                                                                                                                                                                                                                                                                                                                                                                                                                                                                                                                                                                                                                                                                                                                                                                                                                                                |                            |                       |             |                                        |          |
| (a) If Yes, provid                 | le Mine Info:    | Name:               | Federal #2                                                                                                                                                                                                                                                                                                                                                                                                                                                                                                                                                                                                                                                                                                                                                                                                                                                                                                                                                                                                                                                                                                                                                                                                                                                                                                                                                                                                                                                                                                                                                                                                                                                                                                                                                                                                                                                                                                                                                                                                                                                                                                                     |                            |                       | Of          | RECEIVED fice of Oil and Gas           |          |
|                                    |                  | Depth:              | 1,250'                                                                                                                                                                                                                                                                                                                                                                                                                                                                                                                                                                                                                                                                                                                                                                                                                                                                                                                                                                                                                                                                                                                                                                                                                                                                                                                                                                                                                                                                                                                                                                                                                                                                                                                                                                                                                                                                                                                                                                                                                                                                                                                         |                            |                       |             |                                        | <b>.</b> |
|                                    |                  | Seam:               | Pittsburgh                                                                                                                                                                                                                                                                                                                                                                                                                                                                                                                                                                                                                                                                                                                                                                                                                                                                                                                                                                                                                                                                                                                                                                                                                                                                                                                                                                                                                                                                                                                                                                                                                                                                                                                                                                                                                                                                                                                                                                                                                                                                                                                     |                            |                       |             | 10V 0 2 2023                           |          |
| 017#                               | 5169 2 5150 1023 | Owner:              | Phoenix Federa                                                                                                                                                                                                                                                                                                                                                                                                                                                                                                                                                                                                                                                                                                                                                                                                                                                                                                                                                                                                                                                                                                                                                                                                                                                                                                                                                                                                                                                                                                                                                                                                                                                                                                                                                                                                                                                                                                                                                                                                                                                                                                                 | al No 2 l                  | Mining, LLC           | Envir       | V Department of<br>onmental Protection | 6<br>F   |
| CK                                 | 5150 17023       | •                   |                                                                                                                                                                                                                                                                                                                                                                                                                                                                                                                                                                                                                                                                                                                                                                                                                                                                                                                                                                                                                                                                                                                                                                                                                                                                                                                                                                                                                                                                                                                                                                                                                                                                                                                                                                                                                                                                                                                                                                                                                                                                                                                                |                            |                       |             |                                        |          |
| ZK.                                | 10/20/00         | Gay<br>Kni          | /ne Digitally signature towski,                                                                                                                                                                                                                                                                                                                                                                                                                                                                                                                                                                                                                                                                                                                                                                                                                                                                                                                                                                                                                                                                                                                                                                                                                                                                                                                                                                                                                                                                                                                                                                                                                                                                                                                                                                                                                                                                                                                                                                                                                                                                                                | gned by Gayne<br>Inspector | /                     |             |                                        |          |