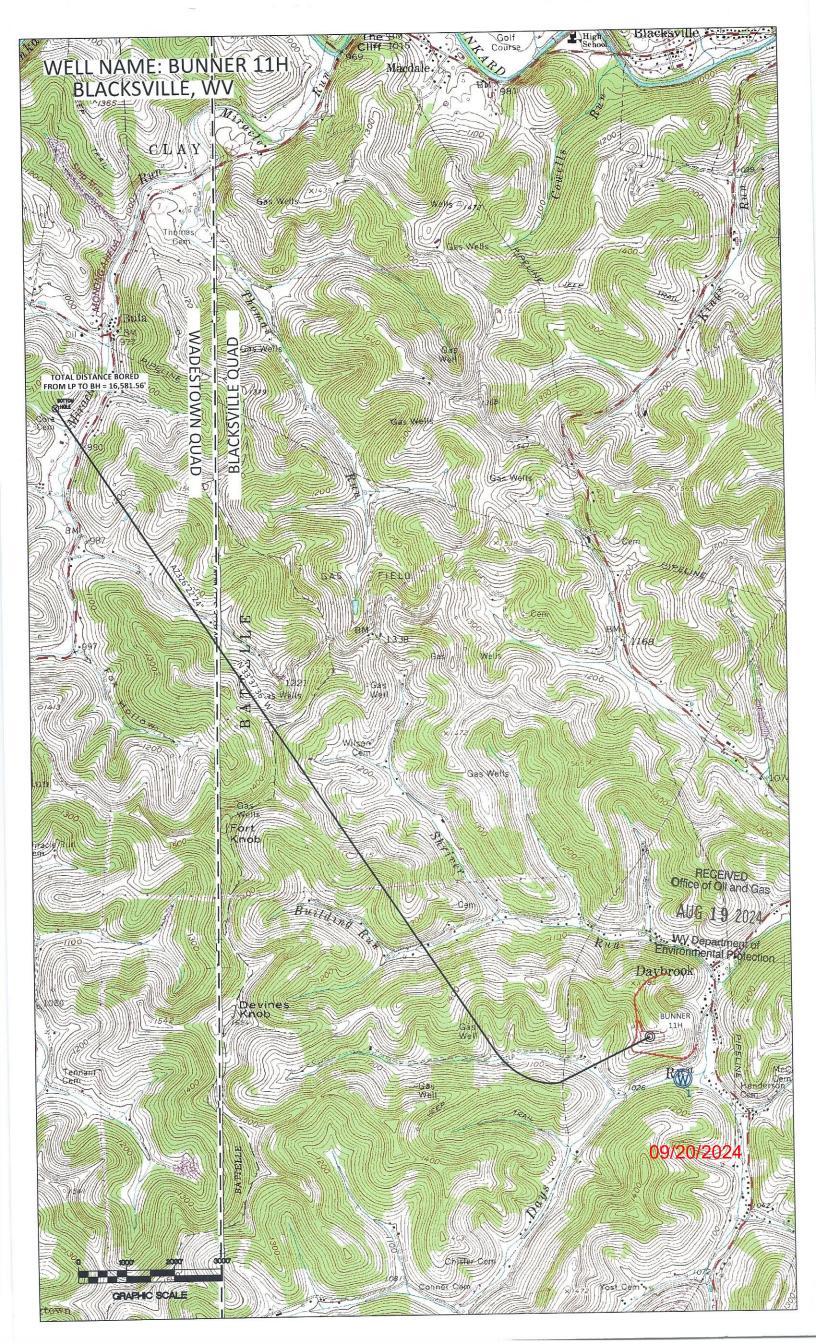

## 09/20/2024

| FILE #:NEE14   | DATE:JULY 18, 2024                             |
|----------------|------------------------------------------------|
| DRAWING #:4048 | OPERATOR'S WELL #: BUNNER 11H                  |
| SCALE:N/A      | API WELL #: 47 61 01965<br>STATE COUNTY PERMIT |