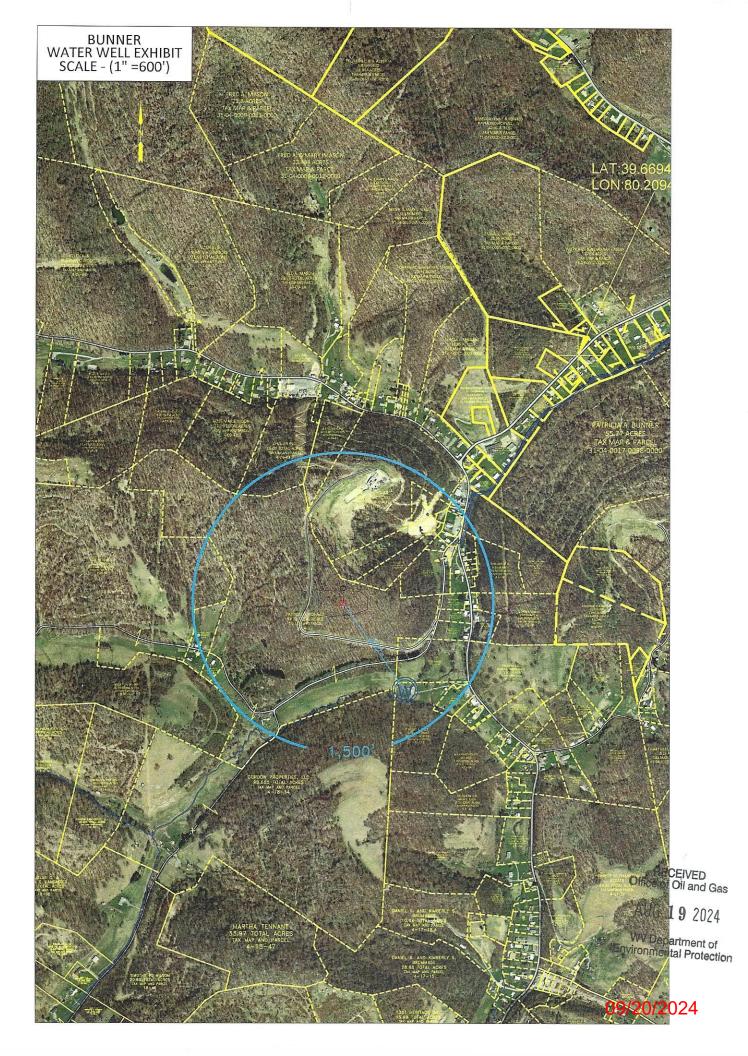

## 09/20/2024

| FILE #:NEE14   | DATE:JULY 18, 2024                             |
|----------------|------------------------------------------------|
| DRAWING #:4048 | OPERATOR'S WELL #: BUNNER 11H                  |
| SCALE:N/A      | API WELL #: 47 61 01965<br>STATE COUNTY PERMIT |