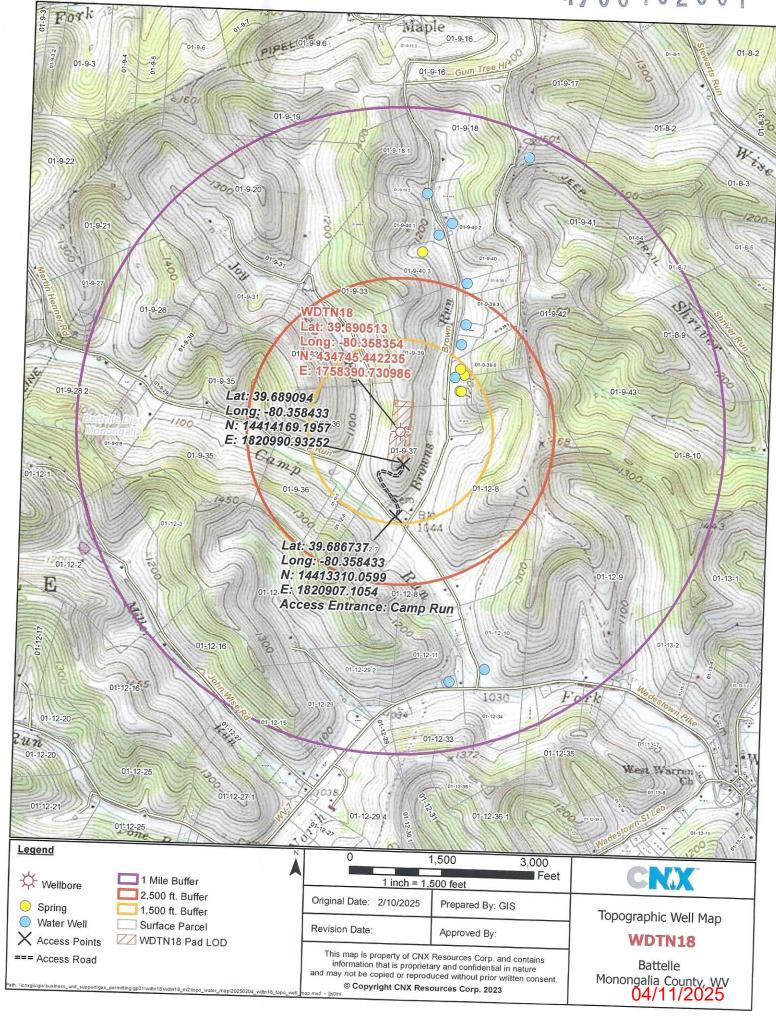

## STATE OF WEST VIRGINIA DEPARTMENT OF ENVIRONMENTAL PROTECTION, OFFICE OF OIL AND GAS WELL WORK PERMIT APPLICATION

| 1) Well Operator: CNX GAS COMPANY LLC 494458046 MONONGAL BATTELL WADESTOWN                                                                                                                            |
|-------------------------------------------------------------------------------------------------------------------------------------------------------------------------------------------------------|
| Operator ID County District Quadrangle                                                                                                                                                                |
| 2) Operator's Well Number: WDTN18HHSM / Well Pad Name: WDTN18                                                                                                                                         |
| 3) Farm Name/Surface Owner: CONSOL MINING CO. LLC Public Road Access: CAMP RUN ROAD, CR 4                                                                                                             |
| 4) Elevation, current ground: 1199' Elevation, proposed post-construction: 1199'                                                                                                                      |
| 5) Well Type (a) Gas X Oil Underground Storage                                                                                                                                                        |
| Other                                                                                                                                                                                                 |
| (b)If Gas Shallow X Deep                                                                                                                                                                              |
| Horizontal X                                                                                                                                                                                          |
| 6) Existing Pad: Yes or No YES                                                                                                                                                                        |
| 7) Proposed Target Formation(s), Depth(s), Anticipated Thickness and Expected Pressure(s):  Target formation is Marcellus Shale @ 7814' - 7867 'TVD, 53' thick, expected formation pressure ~4600 psi |
| 8) Proposed Total Vertical Depth: 7847' TVD at TD, depending on formation dip /                                                                                                                       |
| 9) Formation at Total Vertical Depth: Marcellus Shale (will not penetrate Onondaga)                                                                                                                   |
| 10) Proposed Total Measured Depth: 10,355 MD at TD                                                                                                                                                    |
| •                                                                                                                                                                                                     |
| 11) Proposed Horizontal Leg Length: 2,033'                                                                                                                                                            |
| 12) Approximate Fresh Water Strata Depths: 103', 111', 190', 243', 259', 325', 399'                                                                                                                   |
| 13) Method to Determine Fresh Water Depths: Offset Well Information                                                                                                                                   |
| 14) Approximate Saltwater Depths: 2415', 3045', 3210'                                                                                                                                                 |
| 15) Approximate Coal Seam Depths: 448'-449', 538'-539', 612'-614', 614'-618', 873'-878', 978'-984'                                                                                                    |
| 16) Approximate Depth to Possible Void (coal mine, karst, other): None Anticipated                                                                                                                    |
| 17) Does Proposed well location contain coal seams directly overlying or adjacent to an active mine? Yes No X                                                                                         |
| (a) If Yes, provide Mine Info: Name: see mine map                                                                                                                                                     |
| Depth:  Wy Department of Environmental Protection                                                                                                                                                     |
| Seam:                                                                                                                                                                                                 |
| Owner:                                                                                                                                                                                                |
|                                                                                                                                                                                                       |
|                                                                                                                                                                                                       |