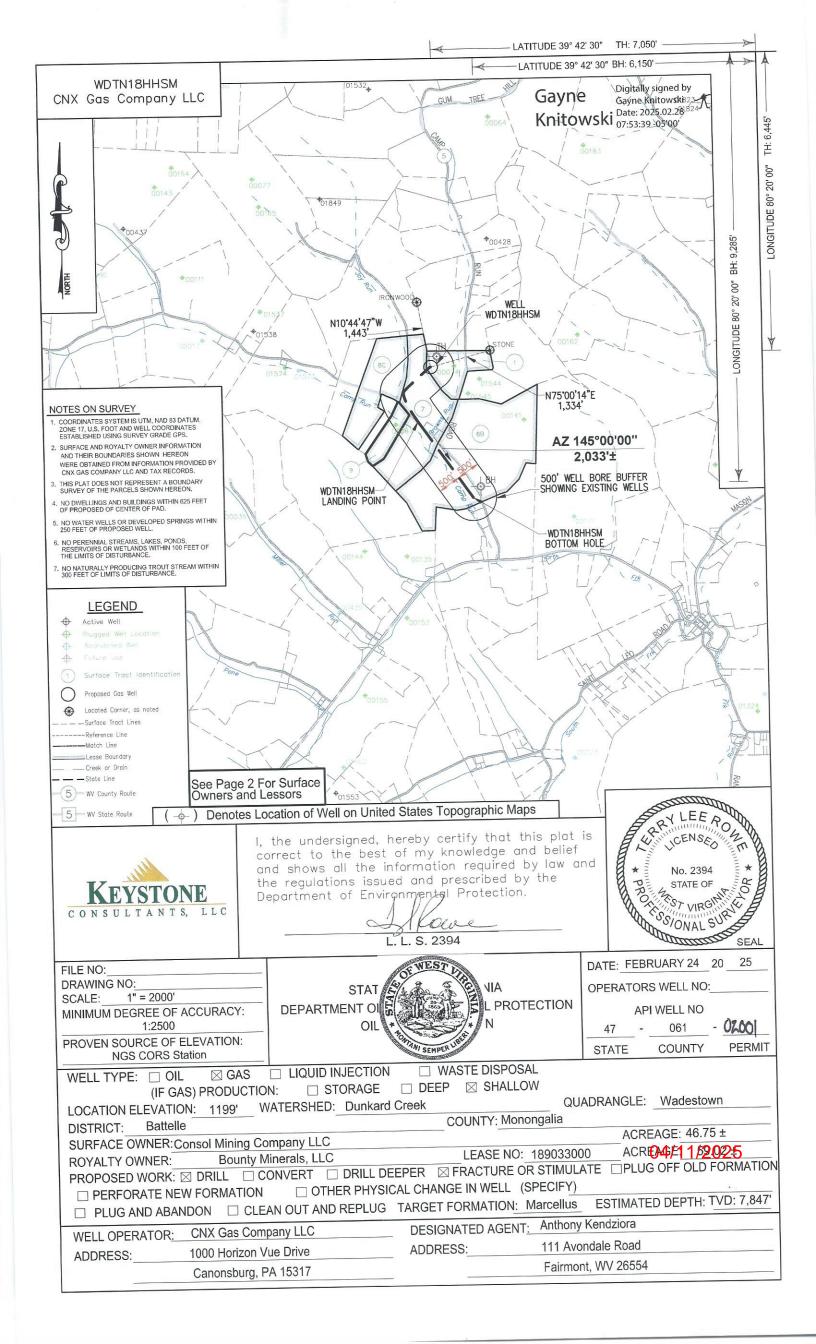

## STATE OF WEST VIRGINIA DEPARTMENT OF ENVIRONMENTAL PROTECTION, OFFICE OF OIL AND GAS WELL WORK PERMIT APPLICATION

| 1) Well Operator: CNX GAS COMPANY LLC 494458046 MONONGAL BATTELL WADESTOWN                                                                                                                            |
|-------------------------------------------------------------------------------------------------------------------------------------------------------------------------------------------------------|
| Operator ID County District Quadrangle                                                                                                                                                                |
| 2) Operator's Well Number: WDTN18HHSM / Well Pad Name: WDTN18                                                                                                                                         |
| 3) Farm Name/Surface Owner: CONSOL MINING CO. LLC Public Road Access: CAMP RUN ROAD, CR 4                                                                                                             |
| 4) Elevation, current ground: 1199' Elevation, proposed post-construction: 1199'                                                                                                                      |
| 5) Well Type (a) Gas X Oil Underground Storage                                                                                                                                                        |
| Other                                                                                                                                                                                                 |
| (b)If Gas Shallow X Deep                                                                                                                                                                              |
| Horizontal X                                                                                                                                                                                          |
| 6) Existing Pad: Yes or No YES                                                                                                                                                                        |
| 7) Proposed Target Formation(s), Depth(s), Anticipated Thickness and Expected Pressure(s):  Target formation is Marcellus Shale @ 7814' - 7867 'TVD, 53' thick, expected formation pressure ~4600 psi |
| 8) Proposed Total Vertical Depth: 7847' TVD at TD, depending on formation dip /                                                                                                                       |
| 9) Formation at Total Vertical Depth: Marcellus Shale (will not penetrate Onondaga)                                                                                                                   |
| 10) Proposed Total Measured Depth: 10,355 MD at TD                                                                                                                                                    |
| •                                                                                                                                                                                                     |
| 11) Proposed Horizontal Leg Length: 2,033'                                                                                                                                                            |
| 12) Approximate Fresh Water Strata Depths: 103', 111', 190', 243', 259', 325', 399'                                                                                                                   |
| 13) Method to Determine Fresh Water Depths: Offset Well Information                                                                                                                                   |
| 14) Approximate Saltwater Depths: 2415', 3045', 3210'                                                                                                                                                 |
| 15) Approximate Coal Seam Depths: 448'-449', 538'-539', 612'-614', 614'-618', 873'-878', 978'-984'                                                                                                    |
| 16) Approximate Depth to Possible Void (coal mine, karst, other): None Anticipated                                                                                                                    |
| 17) Does Proposed well location contain coal seams directly overlying or adjacent to an active mine? Yes No X                                                                                         |
| (a) If Yes, provide Mine Info: Name: see mine map                                                                                                                                                     |
| Depth:  Wy Department of Environmental Protection                                                                                                                                                     |
| Seam:                                                                                                                                                                                                 |
| Owner:                                                                                                                                                                                                |
|                                                                                                                                                                                                       |
|                                                                                                                                                                                                       |

OPERATOR WELL NO. WDTN18HHSM

Well Pad Name: WDTN18

19) Describe proposed well work, including the drilling and plugging back of any pilot hole:

Utilize conductor rig to set 20" conductor into solid rock and cement back to surface. MIRU drilling rig. Air drill 17-1/2" hole. Run and cement 13-3/8" fresh water casing. Note that the FW/coal casing will be set just above elevation - the casing will NOT be set below ground level (setting depth to isolate sloughing formations and red beds below the Pittsburgh Coal Seam). Air drill 12-1/4" hole. Run and cement 9-5/8" intermediate casing. Air drill 8-3/4" production hole to curve KOP (this section is typically directionally drilled with a slant/tangent profile for anti-collision and for lateral spacing). Displace hole with 12.0-12.8 ppg SOBM. Drill 8-1/2" curve from KOP to landing point. Continue drilling 8-1/2" lateral to TD (geosteer this section to remain in Marcellus target window). Perform clean-up cycle to condition well. Run and cement 5-1/2" production casing. Suspend well and skid to next well or RDMO drilling rig.