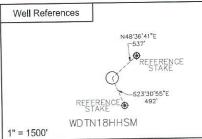

F 4

| TRACTID | SURFACE OWNER             | LESSOR                                | PIN              |
|---------|---------------------------|---------------------------------------|------------------|
| 1       | Consol Mining Company LLC | Eastern Associated Coal Corporation   | 1-9-38<br>1-9-37 |
| TRACTID | SURFACE OWNER             | LESSOR                                | PIN              |
| 7       | Consol Mining Company LLC | Bounty Minerals, LLC                  | 1-9-37<br>1-12-7 |
|         |                           | Bounty Minerals III Acquisitions, LLC |                  |
|         |                           | LOLA Drilling I, LLC                  |                  |
|         |                           | Rice Drilling B, LLC                  |                  |





UTM 17 NAD 83

N: 4393619.00
E: 555014.54

NAD 83, WV NORTH

N: 434820.701
E: 1726948.087

LAT/LON DATUM NAD 83

LAT: 39\*41'26.306"
LON: 80\*21'30.190"

LANDING POINT
UTM 17 NAD 83
N: 4393257.75
E: 554930.94
NAD 83, WV NORTH
N: 433639.858
E: 1726653.967

LAT/LON DATUM NAD 83 LAT: 39°41'14.608" LON: 80°21'33.808"

WDTN18 WELL PAD

UTM 17 NAD 83

N: 4992756.34

E: 555294.64

NAD 83, WV NORTH

N: 431974.618

E: 1727819.900

WDTN18FHSM ○ WDTN18VHSM

LATT.099\*40'58.261\*

LON: 80°21'18.691\*



I, the undersigned, hereby certify that this plat is correct to the best of my knowledge and belief and shows all the information required by law and the regulations issued and prescribed by the Department of Environmental Protection.

L. L. S. 2394



|