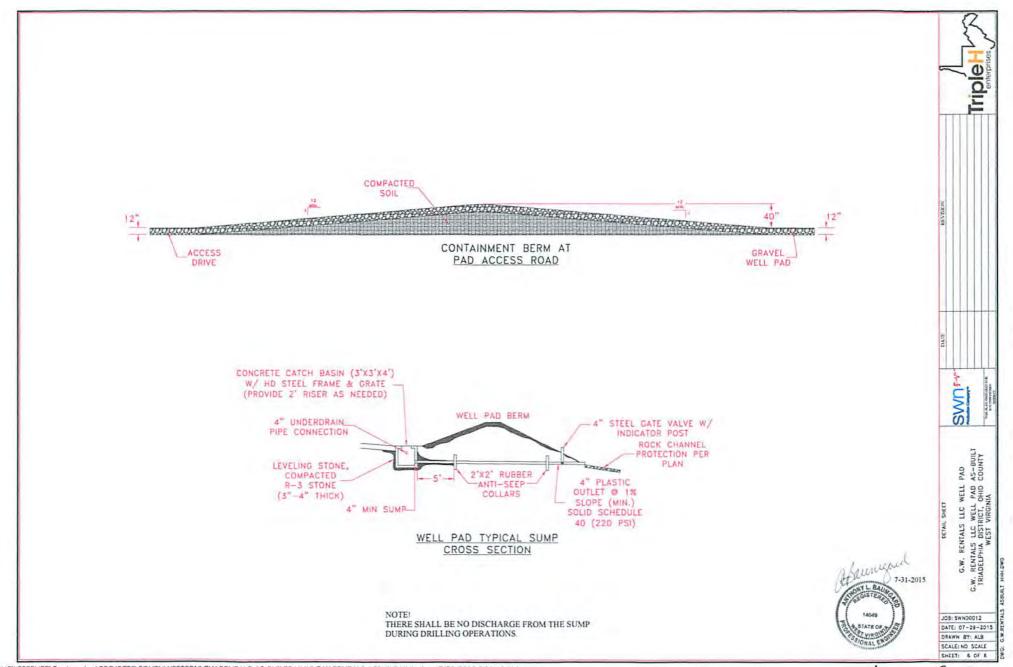

ED DATE.
- THE EXISTING CONTAINMENT BERM AROUND THE WILL PAD SHALL BE REPAIRED AS NECESSARY TO ENSURE 100% CONTAINMENT OF ALL FILLIDS PRIOR TO DRILLING OFFER ATIONS.
- THE EXISTING EORESS TO THE WELL PAD SHALL HAVE THE MOUNT ABLE BERMS REPAIRED AS NECESSARY TO ENSURE 100% CONTAINMENT OF ALL PLUIDS PRIOR TO DOEL ENG OPERATIONS.

G.W. RENTALS LLC WELL PAD
RENTALS LLC WELL PAD AS-BUILT
ADELPHA DISTRICT, ONIO COUNTY
WEST VIRGINA

JOB: SWN00012 DATE: 07-29-2015 DRAWN BY: ALB SCALE: NO SCALE SHEET: 1 OF E

\\HHHFILESERVER\Engineering\PROJECTS\SOUTHWESTERN\GW RENTALS\AS\_BUILTS HHH\G.W.RENTALS ASBUILT HHH.dwg, 7/31/2015 2:31:21 PM

a. ple 8.10.15



\\HHHFILESERVER\Engineering\PROJECTS\SOUTHWESTERN\GW RENTALS\AS\_BUILTS HHH\G.W.RENTALS ASBUILT HHH.dwg, 7/31/2015 2:31:26 PM

C. New 8.10.15









C- Place