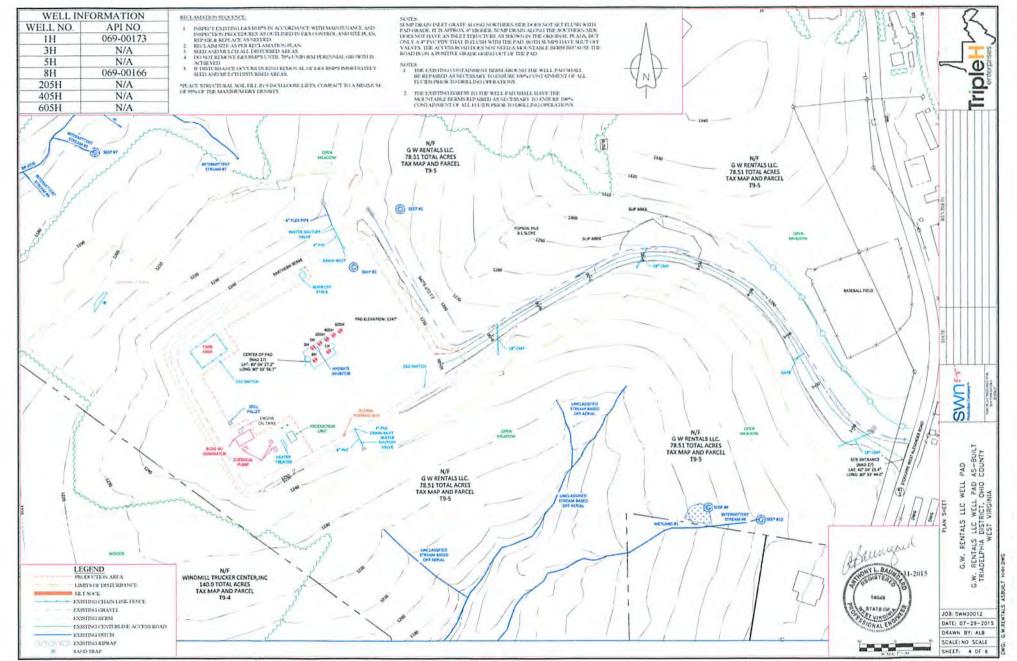

Received

AUG 1 4 2015

Office of Oil and Gas
WV Dept. of Environmental Protection

The Right People doing the Right Things, wisely Investing the cash flow from our underlying Assets, will create Value+

API NO. 47-69 OPERATOR WELL NO. OWRANDA LLC CHICAL
Well Pad Name: GW Rentals LLC CHI Pad

# STATE OF WEST VIRGINIA DEPARTMENT OF ENVIRONMENTAL PROTECTION, OFFICE OF OIL AND GAS WELL WORK PERMIT APPLICATION

| 1) Well Opera                 | tor: SWN      | Production (   | Co LLC    | 494512924                                 | 69- Ohio         | 7-Triadel 648- Valley Grove    |
|-------------------------------|---------------|----------------|-----------|-------------------------------------------|------------------|--------------------------------|
| i) wen opera                  |               | , Jugotion C   |           | Operator ID                               | County           | District Quadrangle            |
| 2) Operator's                 | Well Numbe    | r: G W Rent    | als LLC   | OHI 3H Well P                             | ad Name: G W     | Rentals LLC OHI Pad            |
| 3) Farm Name                  | /Surface Ow   | mer: GWR       | entals LL | _C Public Ro                              | ad Access: We    | est Alexander Road             |
| 4) Elevation, c               | urrent groun  | nd: 1246'      | E         | levation, proposed                        | d post-construct | tion: 1246'                    |
| 5) Well Type                  | (a) Gas       | X              | Oil _     | Une                                       | derground Stora  |                                |
|                               | Other         |                |           |                                           |                  | RECEIVED                       |
|                               | (b)If Gas     | Shallow        | X         | Deep                                      |                  | Office of Oil and Gas          |
|                               |               | Horizontal     | x         |                                           |                  | SEP 1 8 7815                   |
| 6) Existing Pac               |               |                |           | 0 - 12-40                                 | - 1              |                                |
|                               |               |                |           | cipated Thickness<br>rget Base TVD- 6511' |                  |                                |
| 8) Proposed To                | otal Vertical | Depth: 650     | 1'        |                                           |                  | Environmental                  |
| 9) Formation a                |               |                |           | S                                         |                  |                                |
| 10) Proposed 7                | Total Measu   | red Depth:     | 13,705    |                                           |                  |                                |
| 11) Proposed I                | Horizontal L  | eg Length:     | 6664'     |                                           |                  |                                |
| 12) Approxima                 | ate Fresh Wa  | ater Strata De | pths:     | 510'                                      |                  |                                |
| 13) Method to                 | Determine I   | resh Water I   | epths:    | from nearby wat                           | er wells and of  | ffset wells                    |
| 14) Approxima                 | ate Saltwater | Depths: 13     | 39'       |                                           |                  |                                |
| 15) Approxima                 | ate Coal Sea  | m Depths: 6    | 06'-629'  |                                           |                  |                                |
| 16) Approxima                 | ate Depth to  | Possible Voi   | d (coal m | ine, karst, other):                       | Void Expecte     | d from approximately 606'-629' |
| 17) Does Propedirectly overly |               |                |           | ms<br>Yes                                 | No.              | o <u>x</u>                     |
| (a) If Yes, pro               | ovide Mine    | Info: Name     |           |                                           |                  |                                |
|                               |               | Depth          |           |                                           |                  |                                |
|                               |               | Seam:          |           |                                           |                  |                                |
|                               |               | Owner          | r:        |                                           |                  |                                |