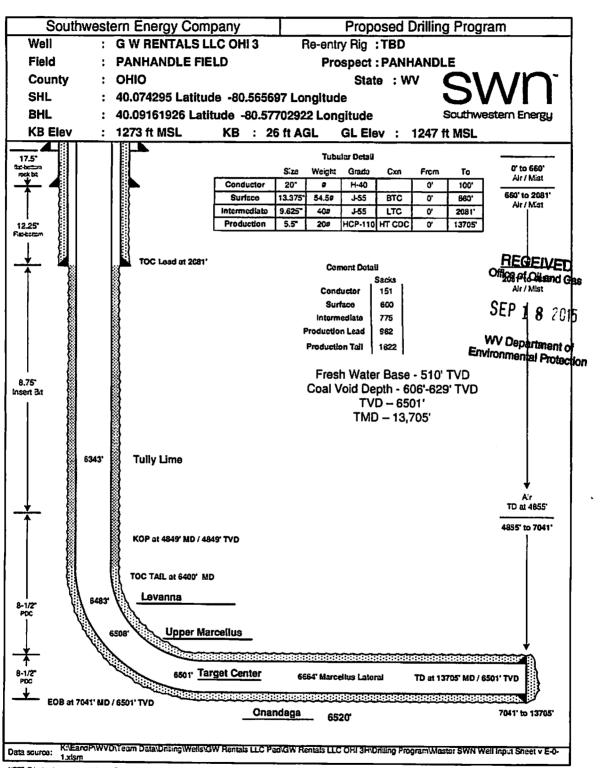

# STATE OF WEST VIRGINIA DEPARTMENT OF ENVIRONMENTAL PROTECTION, OFFICE OF OIL AND GAS WELL WORK PERMIT APPLICATION

| 1) Well Opera                 | tor: SWN      | Production (   | Co LLC    | 494512924                                 | 69- Ohio         | 7-Triadel 648- Valley Grove    |
|-------------------------------|---------------|----------------|-----------|-------------------------------------------|------------------|--------------------------------|
| i) wen opera                  |               | , Jugotion C   |           | Operator ID                               | County           | District Quadrangle            |
| 2) Operator's                 | Well Numbe    | r: G W Rent    | als LLC   | OHI 3H Well P                             | ad Name: G W     | Rentals LLC OHI Pad            |
| 3) Farm Name                  | /Surface Ow   | mer: GWR       | entals LL | _C Public Ro                              | ad Access: We    | est Alexander Road             |
| 4) Elevation, c               | urrent groun  | nd: 1246'      | E         | levation, proposed                        | d post-construct | tion: 1246'                    |
| 5) Well Type                  | (a) Gas       | X              | Oil _     | Une                                       | derground Stora  |                                |
|                               | Other         |                |           |                                           |                  | RECEIVED                       |
|                               | (b)If Gas     | Shallow        | X         | Deep                                      |                  | Office of Oil and Gas          |
|                               |               | Horizontal     | x         |                                           |                  | SEP 1 8 7815                   |
| 6) Existing Pac               |               |                |           | 0 - 12-40                                 | - 1              |                                |
|                               |               |                |           | cipated Thickness<br>rget Base TVD- 6511' |                  |                                |
| 8) Proposed To                | otal Vertical | Depth: 650     | 1'        |                                           |                  | Environmental                  |
| 9) Formation a                |               |                |           | S                                         |                  |                                |
| 10) Proposed 7                | Total Measu   | red Depth:     | 13,705    |                                           |                  |                                |
| 11) Proposed I                | Horizontal L  | eg Length:     | 6664'     |                                           |                  |                                |
| 12) Approxima                 | ate Fresh Wa  | ater Strata De | pths:     | 510'                                      |                  |                                |
| 13) Method to                 | Determine I   | resh Water I   | epths:    | from nearby wat                           | er wells and of  | ffset wells                    |
| 14) Approxima                 | ate Saltwater | Depths: 13     | 39'       |                                           |                  |                                |
| 15) Approxima                 | ate Coal Sea  | m Depths: 6    | 06'-629'  |                                           |                  |                                |
| 16) Approxima                 | ate Depth to  | Possible Voi   | d (coal m | ine, karst, other):                       | Void Expecte     | d from approximately 606'-629' |
| 17) Does Propedirectly overly |               |                |           | ms<br>Yes                                 | No.              | o <u>x</u>                     |
| (a) If Yes, pro               | ovide Mine    | Info: Name     |           |                                           |                  |                                |
|                               |               | Depth          |           |                                           |                  |                                |
|                               |               | Seam:          |           |                                           |                  |                                |
|                               |               | Owner          | r:        |                                           |                  |                                |

Page 1 of 3

API NO. 47- 66 -

OPERATOR WELL NO. GW Florida LLC OHI 54
Well Pad Name: GW Rentals LLC OHI Pad

18)

## CASING AND TUBING PROGRAM

| TYPE         | Size<br>(in) | New<br>or<br>Used | Grade   | Weight per ft.<br>(lb/ft) | FOOTAGE: For<br>Drilling (ft) | INTERVALS:<br>Left in Well<br>(ft) | CEMENT:<br>Fill-up<br>(Cu. Ft.)/CTS       |
|--------------|--------------|-------------------|---------|---------------------------|-------------------------------|------------------------------------|-------------------------------------------|
| Conductor    | 20"          | New               | H-40    | 94#                       | 100'                          | 100'                               | CTS                                       |
| Fresh Water  | 13 3/8"      | New               | J-55    | 54.5#                     | 660'                          | 660'                               | 600 sx/CTS                                |
| Coal         | 9 5/8"       | New               | J-55    | 40#                       | 2081'                         | 2081'                              | 775 sx/CTS                                |
| Intermediate | 7"           | New               | J-55    | 20#                       | If Needed                     | If Needed                          | If Needed/As Needed                       |
| Production   | 5 1/2"       | New               | HCP-110 | 20#                       | 13,705'                       | 13,705'                            | Lood 962 on the 5622 part 507 Inches high |
| Tubing       | 2 3/8'       | New               | P-110   | 4.7#                      | Approx. 7041'                 | Approx. 7041'                      |                                           |
| Liners       | 1            |                   |         |                           |                               |                                    |                                           |
|              |              |                   |         |                           |                               |                                    |                                           |

RECEIVED
Office of Oil and Gas

| TYPE         | Size (in) | Wellbore<br>Diameter (in) | Wall<br>Thickness<br>(in) | Burst Pressure<br>(psi) | Max.<br>Associated<br>Surface<br>Pressure (psi) | Type    | SEcement Yield W. Department of pytronmental Protect |
|--------------|-----------|---------------------------|---------------------------|-------------------------|-------------------------------------------------|---------|------------------------------------------------------|
| Conductor    | 20"       | 30"                       | 0.25                      | 2120                    | 81                                              | Class A | 1.19/50% Excess                                      |
| Fresh Water  | 13 3/8"   | 17.5"                     | 0.380                     | 2740                    | 633                                             | Class A | 1.19/50% Excess                                      |
| Coal         | 9 5/8"    | 12 1/4"                   | 0.395                     | 3950                    | 1768                                            | Class A | 1.19/50% Excess                                      |
| Intermediate | 7"        | 8 3/4"                    | 0.317                     | 4360                    | 3250                                            | Class A | 1.20/15% Excess                                      |
| Production   | 5 1/2"    | 8 3/4"                    | 0.361                     | 12360                   | 9500                                            | Class A | 1.20/15% Excess                                      |
| Tubing       | 2 3/8"    | 4.778"                    | 0.190                     |                         |                                                 |         |                                                      |
| Liners       |           |                           |                           |                         |                                                 |         |                                                      |

#### PACKERS

| Kind:       | 10K Arrowset AS1-X |  |
|-------------|--------------------|--|
| Sizes:      | 5 1/2"             |  |
| Depths Set: |                    |  |

Page 2 of 3

API NO. 47-69 OPERATOR WELL NO. GW Rombals LLC CHII 3H

Well Pad Name: GWRentals LLC OHI Pad

| Drill and stimulate any potential zones between and including the Benson to Marcellus. **If we should encounter a void place basket above and below void area- balance cement to bottom of void and grout from basket to surface. Run casing not less than 20' below void nor more than 50'-70' below void. (*If freshwater is encountered deeper than anticipated it must be protected, set casing 50'-70' below and cts.)                                                                                                                                                                                           |
|-----------------------------------------------------------------------------------------------------------------------------------------------------------------------------------------------------------------------------------------------------------------------------------------------------------------------------------------------------------------------------------------------------------------------------------------------------------------------------------------------------------------------------------------------------------------------------------------------------------------------|
| 20) Describe fracturing/stimulating methods in detail, including anticipated max pressure and max rate:                                                                                                                                                                                                                                                                                                                                                                                                                                                                                                               |
| Well will be perforated within the target formation and stimulated with a slurry of water, sand, and chemical additives at a high rate. This will be performed in stages with the plug and perf method along the wellbore until the entire lateral has been stimulated within the target formation. All stage plugs are then drilled out and the well is flowed back to surface. The well is produced through surface facilities consisting of high pressure production unites, vertical separation units white and fill flower can be a surface. Max press and anticipated max rate- 9000 lbs @ 80 barrels a minute. |
| 21) Total Area to be disturbed, including roads, stockpile area, pits, etc., (acres): 10.8                                                                                                                                                                                                                                                                                                                                                                                                                                                                                                                            |
| 22) Area to be disturbed for well pad only, less access road (acres): 3.9                                                                                                                                                                                                                                                                                                                                                                                                                                                                                                                                             |