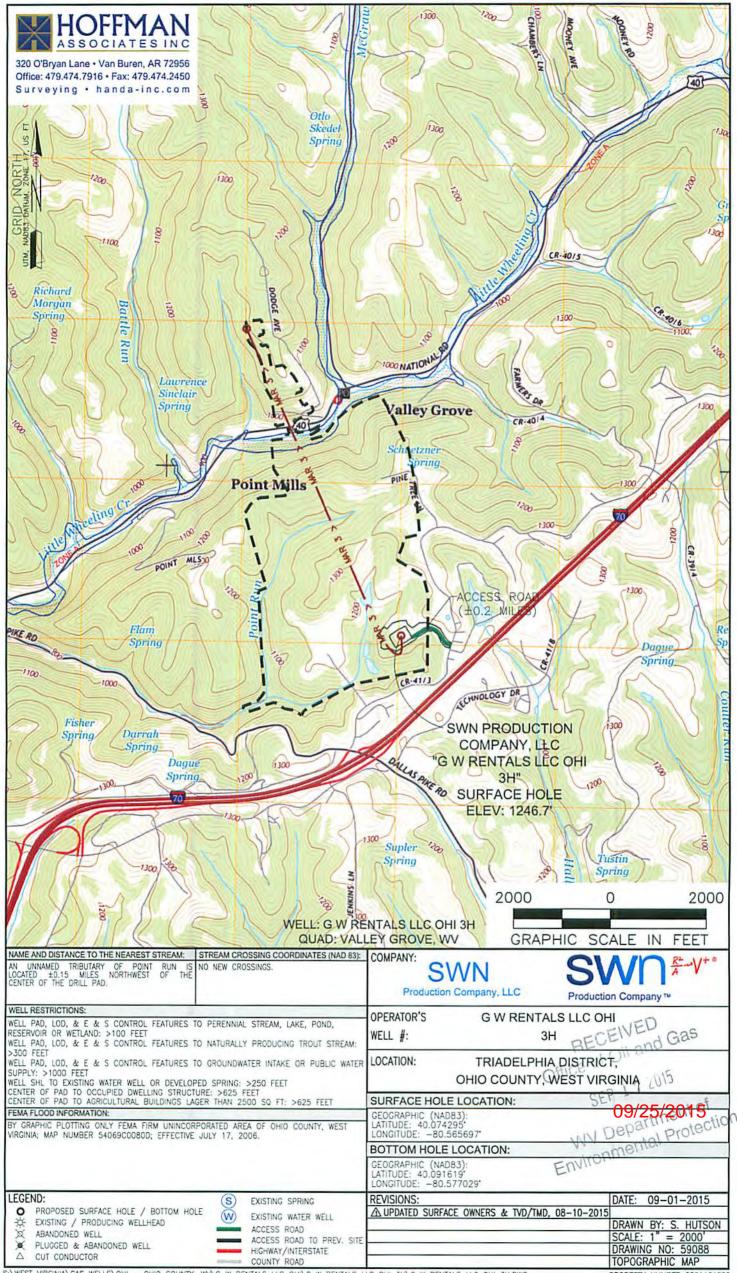

| API Number | 47 -    | 69     |                           |
|------------|---------|--------|---------------------------|
| Oper       | rator's | Well N | O. G W Rentals LLC OHI 3H |

# STATE OF WEST VIRGINIA DEPARTMENT OF ENVIRONMENTAL PROTECTION OFFICE OF OIL AND GAS