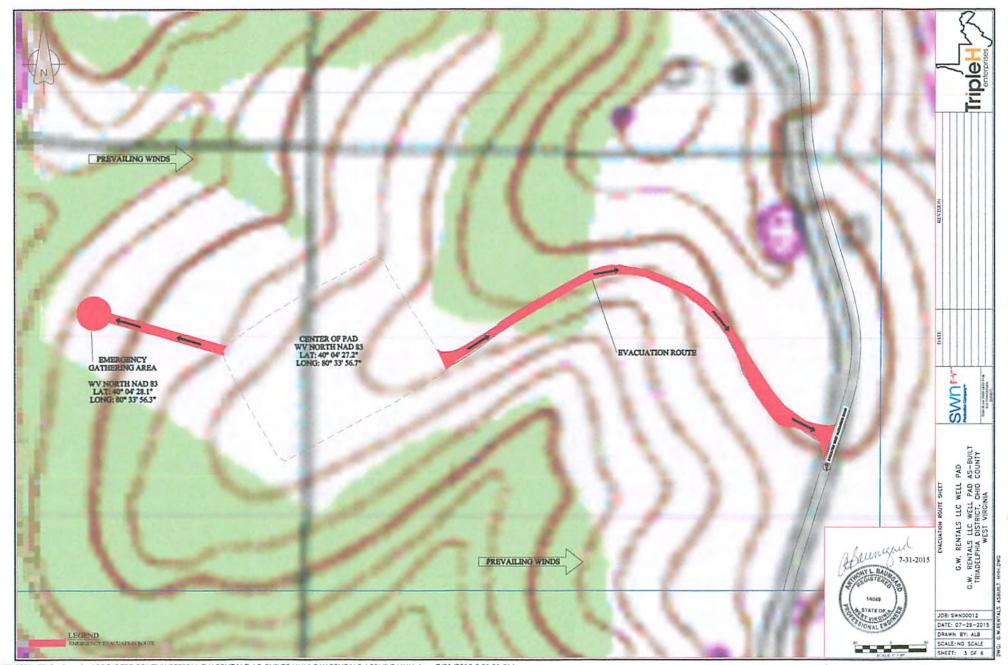

ENTIONED DATE.
- THE EXISTING CONTAINMENT BERM AROUND THE WILL PAD SHALL BE REPAIRED AS NECESSARY TO ENSURE 100% CONTAINMENT OF ALL FILLIDS PRIOR TO DRILLING OFFER ATIONS.
- THE EXISTING EORESS TO THE WELL PAD SHALL HAVE THE MOUNT ABLE BERMS REPAIRED AS NECESSARY TO ENSURE 100% CONTAINMENT OF ALL PLUIDS PRIOR TO DOEL ENG OPERATIONS.

G.W. RENTALS LLC WELL PAD
RENTALS LLC WELL PAD AS-BUILT
ADELPHA DISTRICT, ONIO COUNTY
WEST VIRGINA

JOB: SWN00012 DATE: 07-29-2015 DRAWN BY: ALB SCALE: NO SCALE SHEET: 1 OF E

\\HHHFILESERVER\Engineering\PROJECTS\SOUTHWESTERN\GW RENTALS\AS\_BUILTS HHH\G.W.RENTALS ASBUILT HHH.dwg, 7/31/2015 2:31:21 PM

a. ple 8.10.15



\\HHHFILESERVER\Engineering\PROJECTS\SOUTHWESTERN\GW RENTALS\AS\_BUILTS HHH\G.W.RENTALS ASBUILT HHH.dwg, 7/31/2015 2:31:26 PM

C. New 8.10.15









C- Place