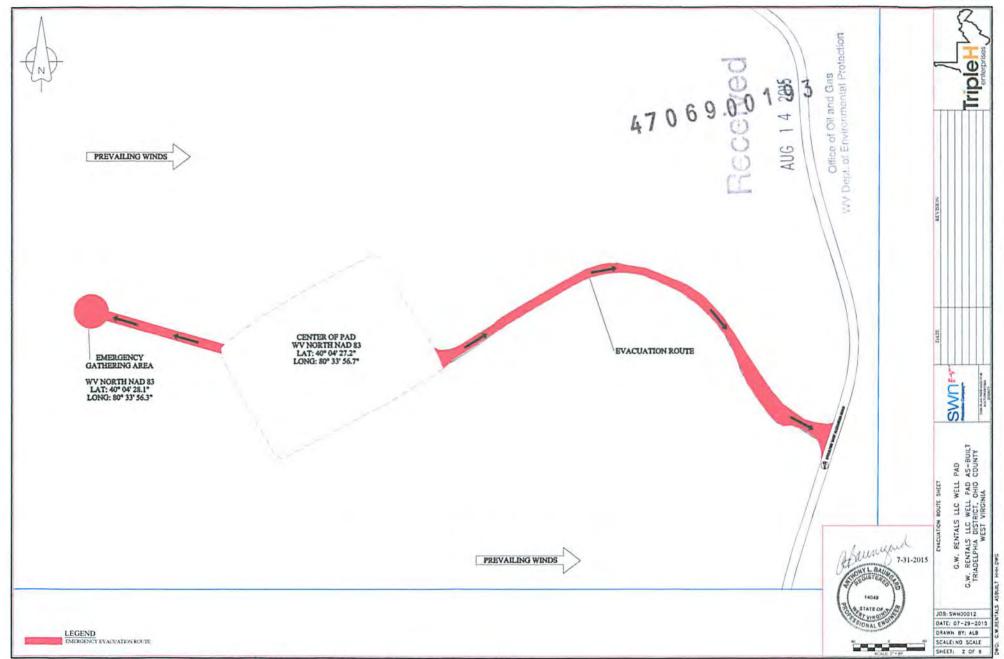

INAL ORADING OF THE DISTURBED AREA AS OF RAY 22, 2015.
   THE H ENTERPRISES IS NOT RESPONSIBLE FOR ANY CHANGES MADE TO THE SITE AFTER THE ABOVE MENTIONED DATE.
- THE EXISTING CONTAINMENT BERM AROUND THE WILL PAD SHALL BE REPAIRED AS NECESSARY TO ENSURE 100% CONTAINMENT OF ALL FILLIDS PRIOR TO DRILLING OFFER ATIONS.
- THE EXISTING EORESS TO THE WELL PAD SHALL HAVE THE MOUNT ABLE BERMS REPAIRED AS NECESSARY TO ENSURE 100% CONTAINMENT OF ALL PLUIDS PRIOR TO DOEL ENG OPERATIONS.

G.W. RENTALS LLC WELL PAD
RENTALS LLC WELL PAD AS-BUILT
ADELPHA DISTRICT, ONIO COUNTY
WEST VIRGINA

JOB: SWN00012 DATE: 07-29-2015 DRAWN BY: ALB SCALE: NO SCALE SHEET: 1 OF E

\\HHHFILESERVER\Engineering\PROJECTS\SOUTHWESTERN\GW RENTALS\AS\_BUILTS HHH\G.W.RENTALS ASBUILT HHH.dwg, 7/31/2015 2:31:21 PM

a. ple 8.10.15



\\HHHFILESERVER\Engineering\PROJECTS\SOUTHWESTERN\GW RENTALS\AS\_BUILTS HHH\G.W.RENTALS ASBUILT HHH.dwg, 7/31/2015 2:31:26 PM

C. New 8.10.15









C- Place