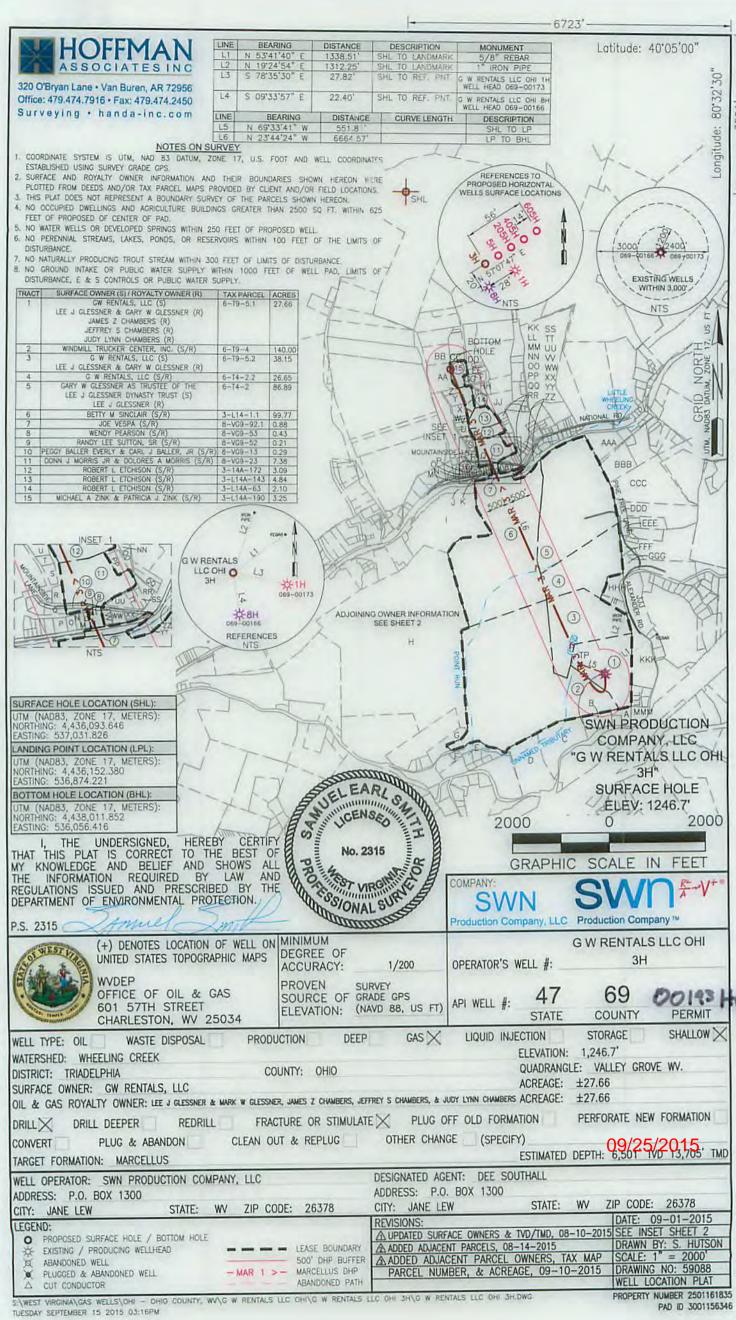

| API Number | 47 -    | 69     |                           |
|------------|---------|--------|---------------------------|
| Oper       | rator's | Well N | O. G W Rentals LLC OHI 3H |

# STATE OF WEST VIRGINIA DEPARTMENT OF ENVIRONMENTAL PROTECTION OFFICE OF OIL AND GAS