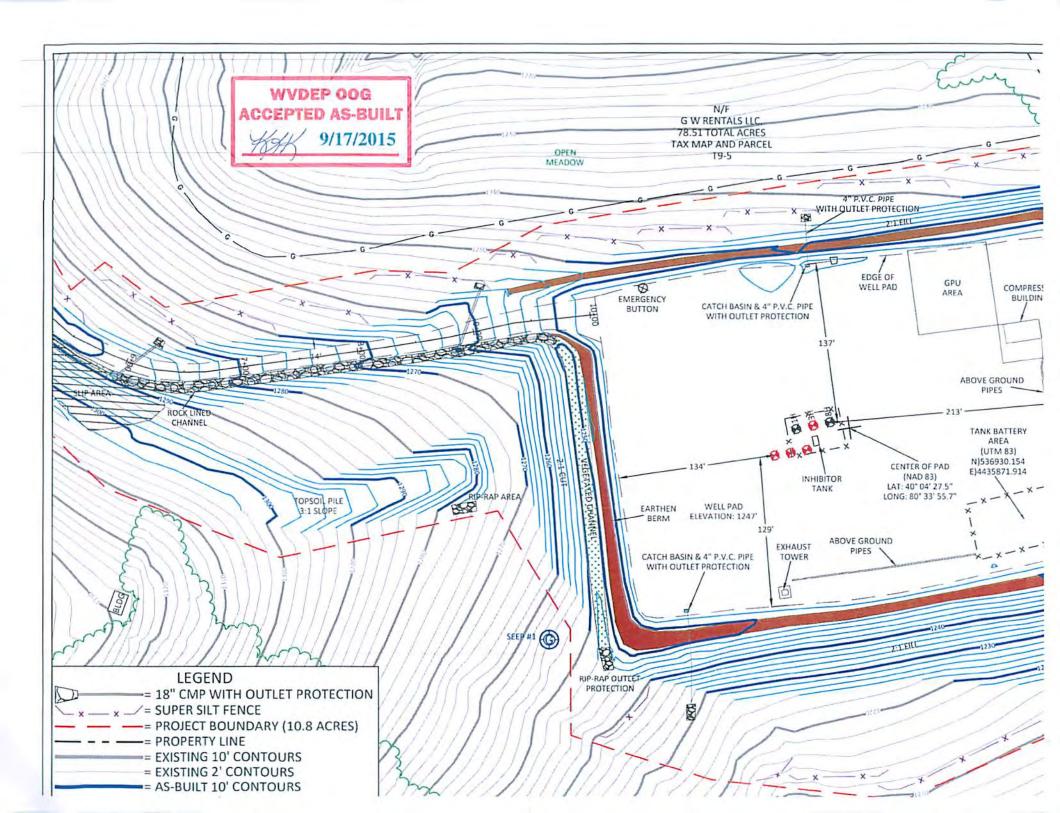

See Attachment \*\*\*

25) Proposed borehole conditioning procedures:

All boreholes will be conditioned with circulation and rotation for a minimum of one bottoms up and continuing until operator is satisfied with borehole conditions.