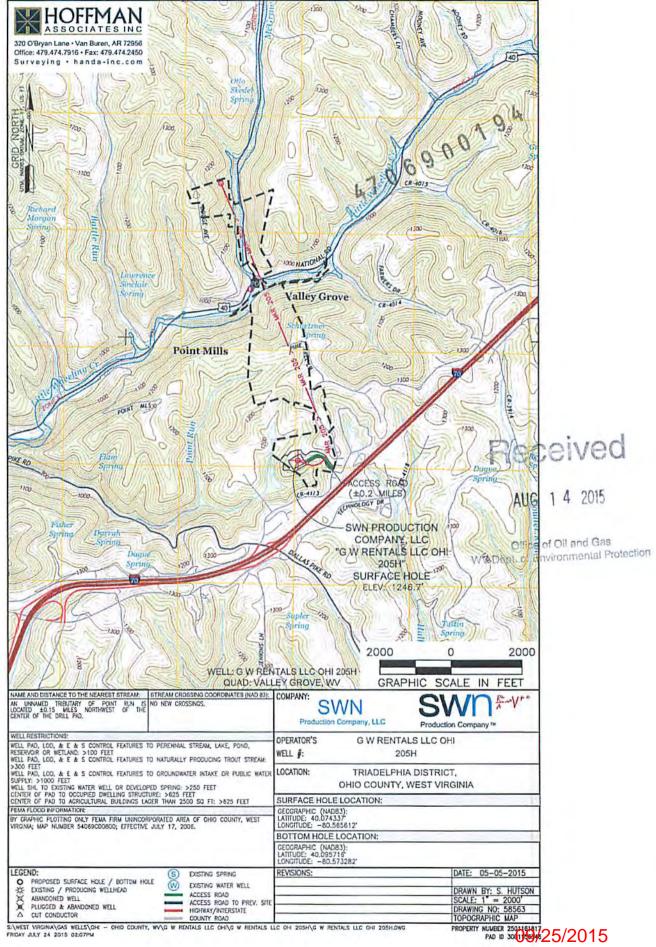

Operator's Well No: GW RENTALS LLC OHI 205H

Farm Name: GW RENTALS, LLC.

API Well Number: 47-6900194

Permit Type: Horizontal 6A Well

Date Issued: 09/21/2015

| API Number: |  |
|-------------|--|
|             |  |

## STATE OF WEST VIRGINIA DEPARTMENT OF ENVIRONMENTAL PROTECTION, OFFICE OF OIL AND GAS WELL WORK PERMIT APPLICATION

|                                                      |                                                                 |                    | 700             |                                                     |
|------------------------------------------------------|-----------------------------------------------------------------|--------------------|-----------------|-----------------------------------------------------|
| 1) Well Operator: SV                                 | VN Production Co., LLC                                          | 494512924          | 69- Ohio        | 7-Triadel 648- Valley Grove                         |
|                                                      |                                                                 | Operator ID        | County          | District Quadrangle                                 |
| 2) Operator's Well Nu                                | mber: G W Rentals LLC O                                         | HI 205H Well Pa    | d Name: G W     | / Rentals LLC OHI Pad                               |
| 3) Farm Name/Surface                                 | Owner: G W Rentals LL                                           | C Public Ro        | ad Access: W    | est Alexander Road                                  |
| 4) Elevation, current gr                             | round: 1246' El                                                 | evation, proposed  | post-construc   | tion: 1247'                                         |
| <ol> <li>Well Type (a) Gas</li> <li>Other</li> </ol> | s x Oil _                                                       | Unc                | lerground Store | age                                                 |
| (b)If C                                              | as Shallow x                                                    | Deep               |                 |                                                     |
|                                                      | Horizontal ×                                                    |                    |                 |                                                     |
| 6) Existing Pad: Yes or                              | r No yes                                                        |                    |                 |                                                     |
|                                                      | rmation(s), Depth(s), Antic<br>ellus, Target Top TVD-6508', Tar |                    |                 | Pressure(s):<br>ness-36', Associated Pressure-3900' |
| 8) Proposed Total Vert                               | ical Depth: 6521'                                               |                    |                 |                                                     |
| 9) Formation at Total V                              | Vertical Depth: Marcellus                                       | 5                  |                 |                                                     |
| 10) Proposed Total Me                                | easured Depth: 16,282'                                          |                    |                 |                                                     |
| 11) Proposed Horizont                                | al Leg Length: 6546'                                            |                    |                 |                                                     |
| 12) Approximate Fresh                                | Water Strata Depths:                                            | 510'               |                 |                                                     |
| 13) Method to Determi                                | ine Fresh Water Depths:                                         | rom nearby wat     | er wells and o  | ffset wells                                         |
| 14) Approximate Saltv                                | vater Depths: 1339'                                             |                    |                 |                                                     |
| 15) Approximate Coal                                 | Seam Depths: 606-629'                                           |                    |                 |                                                     |
| 16) Approximate Depti                                | h to Possible Void (coal mi                                     | ne, karst, other): | Void Expecte    | ed from approximately 606'-629'                     |
|                                                      | Il location contain coal sear<br>djacent to an active mine?     | ns<br>Yes          | N               | o x                                                 |
| (a) If Yes, provide M                                | ine Info: Name:                                                 |                    |                 |                                                     |
| 4.                                                   | Depth:                                                          |                    |                 |                                                     |
|                                                      | Seam:                                                           |                    |                 |                                                     |
|                                                      | Owner:                                                          |                    |                 |                                                     |
|                                                      |                                                                 |                    |                 |                                                     |