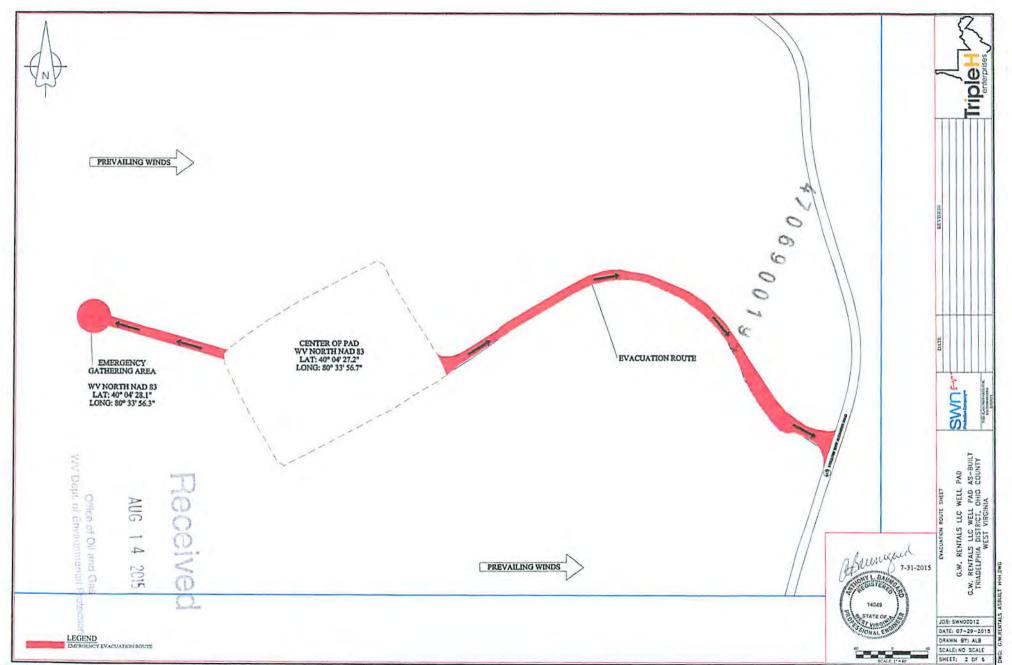

HEREON REFLECTS FIELD DATA COLLECTED RELATING TO THE FINAL GRADING OF THE DISTURBED AREA AS OF FILY 22, 2013.
  TRIPLE H ENTERPRISES IS NOT RESPONSIBLE FOR ANY CHANGES MADE TO THE SITE AFTER THE ABOVE MENTIONED DATE.
- 2. THE EXISTING CONTAINMENT BERM AROUND THE WELL PAD SHALL BE REPAIRED. AS NECESSARY TO ENSURE 100% CONTAINMENT OF ALL FLUIDS PRIOR TO
- THE EXISTING EORESS TO THE WELL PAD SHALL HAVE THE MOUNTABLE BERMS REPAIRED AS NECESSARY TO ENSURE 100% CONTAINMENT OF ALL FLUIDS PRIOR

PAD AS-E

WELL PAD OHIO WELL WELL CRIECT, CARREIN CARREIN ALS LLC WHIA DISTRI G.W. G.W.

21000NW2:80L DATE: 07-29-2015 DRAWN BY: ALB SCALE: NO SCALE SHEET: 1 OF 6

\\HHHFILESERVER\Engineering\PROJECTS\SOUTHWESTERN\GW RENTALS\AS\_BUILTS HHH\G.W.RENTALS ASBUILT HHH.dwg, 7/31/2015 2:31:21 PM

a. Ble 8.10.15



\\HHHFILESERVER\Engineering\PROJECTS\SOUTHWESTERN\GW RENTALS\AS\_BUILTS HHH\G.W.RENTALS ASBUILT HHH.dwg, 7/31/2015 2:31:26 PM

E. Der 8.10.15







E. Bl.O.



C- 120