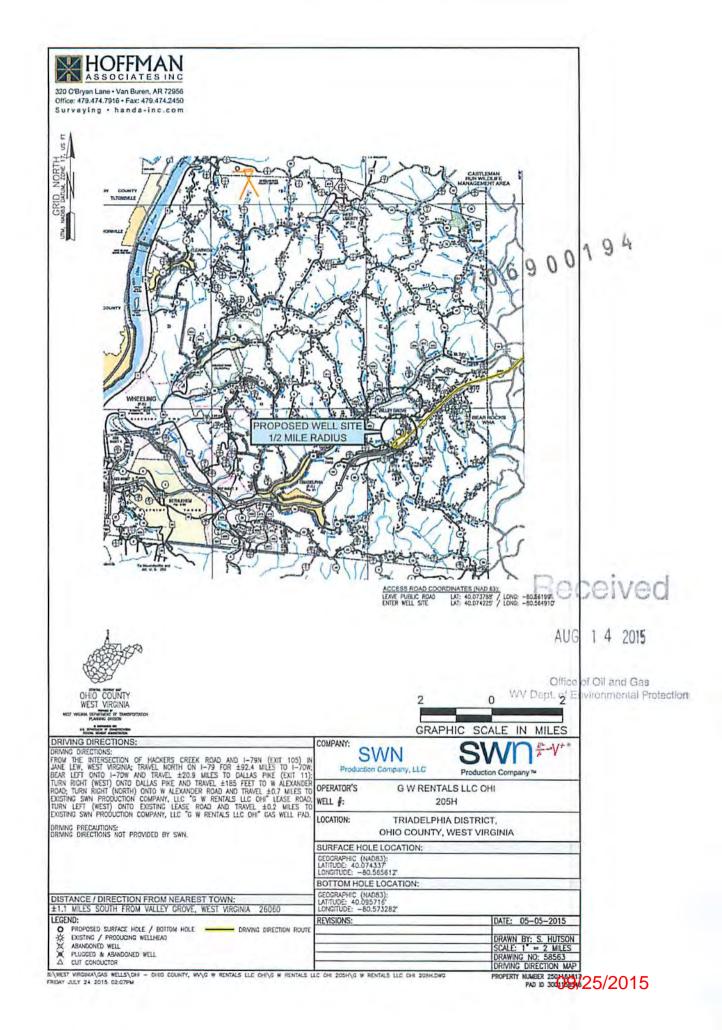

Operator's Well No: GW RENTALS LLC OHI 205H

Farm Name: GW RENTALS, LLC.

API Well Number: 47-6900194

Permit Type: Horizontal 6A Well

Date Issued: 09/21/2015

| API Number: |  |
|-------------|--|
|             |  |

## STATE OF WEST VIRGINIA DEPARTMENT OF ENVIRONMENTAL PROTECTION, OFFICE OF OIL AND GAS WELL WORK PERMIT APPLICATION

|                                                      |                                                                 |                    | 700             |                                                     |
|------------------------------------------------------|-----------------------------------------------------------------|--------------------|-----------------|-----------------------------------------------------|
| 1) Well Operator: SV                                 | VN Production Co., LLC                                          | 494512924          | 69- Ohio        | 7-Triadel 648- Valley Grove                         |
|                                                      |                                                                 | Operator ID        | County          | District Quadrangle                                 |
| 2) Operator's Well Nu                                | mber: G W Rentals LLC O                                         | HI 205H Well Pa    | d Name: G W     | / Rentals LLC OHI Pad                               |
| 3) Farm Name/Surface                                 | Owner: G W Rentals LL                                           | C Public Ro        | ad Access: W    | est Alexander Road                                  |
| 4) Elevation, current gr                             | round: 1246' El                                                 | evation, proposed  | post-construc   | tion: 1247'                                         |
| <ol> <li>Well Type (a) Gas</li> <li>Other</li> </ol> | s x Oil _                                                       | Unc                | lerground Store | age                                                 |
| (b)If C                                              | as Shallow x                                                    | Deep               |                 |                                                     |
|                                                      | Horizontal ×                                                    |                    |                 |                                                     |
| 6) Existing Pad: Yes or                              | r No yes                                                        |                    |                 |                                                     |
|                                                      | rmation(s), Depth(s), Antic<br>ellus, Target Top TVD-6508', Tar |                    |                 | Pressure(s):<br>ness-36', Associated Pressure-3900' |
| 8) Proposed Total Vert                               | ical Depth: 6521'                                               |                    |                 |                                                     |
| 9) Formation at Total V                              | Vertical Depth: Marcellus                                       | 5                  |                 |                                                     |
| 10) Proposed Total Me                                | easured Depth: 16,282'                                          |                    |                 |                                                     |
| 11) Proposed Horizont                                | al Leg Length: 6546'                                            |                    |                 |                                                     |
| 12) Approximate Fresh                                | Water Strata Depths:                                            | 510'               |                 |                                                     |
| 13) Method to Determi                                | ine Fresh Water Depths:                                         | rom nearby wat     | er wells and o  | ffset wells                                         |
| 14) Approximate Saltv                                | vater Depths: 1339'                                             |                    |                 |                                                     |
| 15) Approximate Coal                                 | Seam Depths: 606-629'                                           |                    |                 |                                                     |
| 16) Approximate Depti                                | h to Possible Void (coal mi                                     | ne, karst, other): | Void Expecte    | ed from approximately 606'-629'                     |
|                                                      | Il location contain coal sear<br>djacent to an active mine?     | ns<br>Yes          | N               | o x                                                 |
| (a) If Yes, provide M                                | ine Info: Name:                                                 |                    |                 |                                                     |
| 4.                                                   | Depth:                                                          |                    |                 |                                                     |
|                                                      | Seam:                                                           |                    |                 |                                                     |
|                                                      | Owner:                                                          |                    |                 |                                                     |
|                                                      |                                                                 |                    |                 |                                                     |