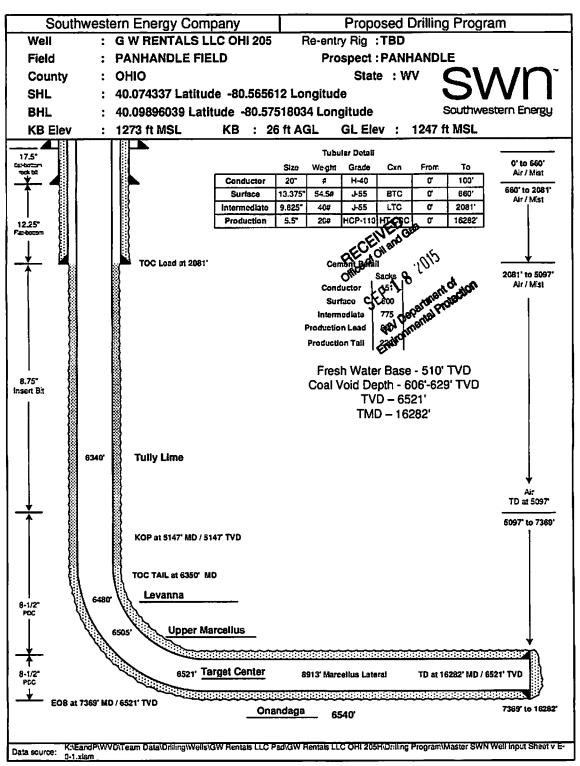

## STATE OF WEST VIRGINIA DEPARTMENT OF ENVIRONMENTAL PROTECTION, OFFICE OF OIL AND GAS WELL WORK PERMIT APPLICATION

|                                                      |                                                                 |                    | 700             |                                                     |
|------------------------------------------------------|-----------------------------------------------------------------|--------------------|-----------------|-----------------------------------------------------|
| 1) Well Operator: SV                                 | VN Production Co., LLC                                          | 494512924          | 69- Ohio        | 7-Triadel 648- Valley Grove                         |
|                                                      |                                                                 | Operator ID        | County          | District Quadrangle                                 |
| 2) Operator's Well Nu                                | mber: G W Rentals LLC O                                         | HI 205H Well Pa    | d Name: G W     | / Rentals LLC OHI Pad                               |
| 3) Farm Name/Surface                                 | Owner: G W Rentals LL                                           | C Public Ro        | ad Access: W    | est Alexander Road                                  |
| 4) Elevation, current gr                             | round: 1246' El                                                 | evation, proposed  | post-construc   | tion: 1247'                                         |
| <ol> <li>Well Type (a) Gas</li> <li>Other</li> </ol> | s x Oil _                                                       | Unc                | lerground Store | age                                                 |
| (b)If C                                              | as Shallow x                                                    | Deep               |                 |                                                     |
|                                                      | Horizontal ×                                                    |                    |                 |                                                     |
| 6) Existing Pad: Yes or                              | r No yes                                                        |                    |                 |                                                     |
|                                                      | rmation(s), Depth(s), Antic<br>ellus, Target Top TVD-6508', Tar |                    |                 | Pressure(s):<br>ness-36', Associated Pressure-3900' |
| 8) Proposed Total Vert                               | ical Depth: 6521'                                               |                    |                 |                                                     |
| 9) Formation at Total V                              | Vertical Depth: Marcellus                                       | 5                  |                 |                                                     |
| 10) Proposed Total Me                                | easured Depth: 16,282'                                          |                    |                 |                                                     |
| 11) Proposed Horizont                                | al Leg Length: 6546'                                            |                    |                 |                                                     |
| 12) Approximate Fresh                                | Water Strata Depths:                                            | 510'               |                 |                                                     |
| 13) Method to Determi                                | ine Fresh Water Depths:                                         | rom nearby wat     | er wells and o  | ffset wells                                         |
| 14) Approximate Saltv                                | vater Depths: 1339'                                             |                    |                 |                                                     |
| 15) Approximate Coal                                 | Seam Depths: 606-629'                                           |                    |                 |                                                     |
| 16) Approximate Depti                                | h to Possible Void (coal mi                                     | ne, karst, other): | Void Expecte    | ed from approximately 606'-629'                     |
|                                                      | Il location contain coal sear<br>djacent to an active mine?     | ns<br>Yes          | N               | o x                                                 |
| (a) If Yes, provide M                                | ine Info: Name:                                                 |                    |                 |                                                     |
| 4.                                                   | Depth:                                                          |                    |                 |                                                     |
|                                                      | Seam:                                                           |                    |                 |                                                     |
|                                                      | Owner:                                                          |                    |                 |                                                     |
|                                                      |                                                                 |                    |                 |                                                     |

#### CASING AND TUBING PROGRAM

| TYPE         | Size<br>(in) | New<br>or<br>Used | Grade   | Weight per ft.<br>(lb/ft) | FOOTAGE: For<br>Drilling (ft) | INTERVALS:<br>Left in Well<br>(ft) | CEMENT:<br>Fill-up<br>(Cu. Ft.)/CTS             |
|--------------|--------------|-------------------|---------|---------------------------|-------------------------------|------------------------------------|-------------------------------------------------|
| Conductor    | 20"          | New               | H-40    | 94#                       | 100'                          | 100'                               | CTS                                             |
| Fresh Water  | 13 3/8"      | New               | J-55    | 54.5#                     | 660'                          | 660'                               | 600 sx/CTS                                      |
| Coal         | 9 5/8"       | New               | J-55    | 40#                       | 2081'                         | 2081'                              | 775 sx/CTS                                      |
| Intermediate | 7"           | New               | J-55    | 20#                       | If Needed                     | If Needed                          | If Needed/As Needed                             |
| Production   | 5 1/2"       | New               | HCP-110 | 20#                       | 16,282'                       | 16,282'                            | Load State as the Entire section process in the |
| Tubing       | 2 3/8'       | New               | P-110   | 4.7#                      | Approx. 7369'                 | Approx. 7369'                      |                                                 |
| Liners       |              |                   |         |                           |                               |                                    |                                                 |

| TYPE         | Size (in) | Wellbore<br>Diameter (in) | Wall<br>Thickness<br>(in) | Burst Pressure<br>(psi) | Max. Associated Surface Pressure (psi) | Cement<br>Type | Cement<br>Yield<br>(cu. ft./k) |
|--------------|-----------|---------------------------|---------------------------|-------------------------|----------------------------------------|----------------|--------------------------------|
| Conductor    | 20"       | 30"                       | 0.25                      | 2120                    | 81                                     | Class A        | 1.19/50% Excess                |
| Fresh Water  | 13 3/8"   | 17.5"                     | 0.380                     | 2740                    | 633                                    | Class A        | 1.19/50% Excess                |
| Coal         | 9 5/8"    | 12 1/4"                   | 0.395                     | 3950                    | 1768                                   | Class A        | 1.19/50% Excess                |
| Intermediate | 7"        | 8 3/4"                    | 0.317                     | 4360                    | 3250                                   | Class A        | 1.20/15% Excess                |
| Production   | 5 1/2"    | 8 3/4"                    | 0.361                     | 12360                   | 9500                                   | Class A        | 1.20/15% Excess                |
| Tubing       | 2 3/8"    | 4.778"                    | 0.190                     |                         |                                        |                |                                |
| Liners       |           |                           |                           | NO SO                   |                                        |                |                                |

Drill and stimulate any potential zones between and including the Benson to Marcellus. \*\*If we should encounter a void place basket above and below void area- balance cement to bottom of void and grout from basket to surface. Run casing not less than 20' below void nor more than 50'-70' below void. (\*If freshwater is encountered deeper than anticipated it must be protested, set casing 50'-70' below and cts.)