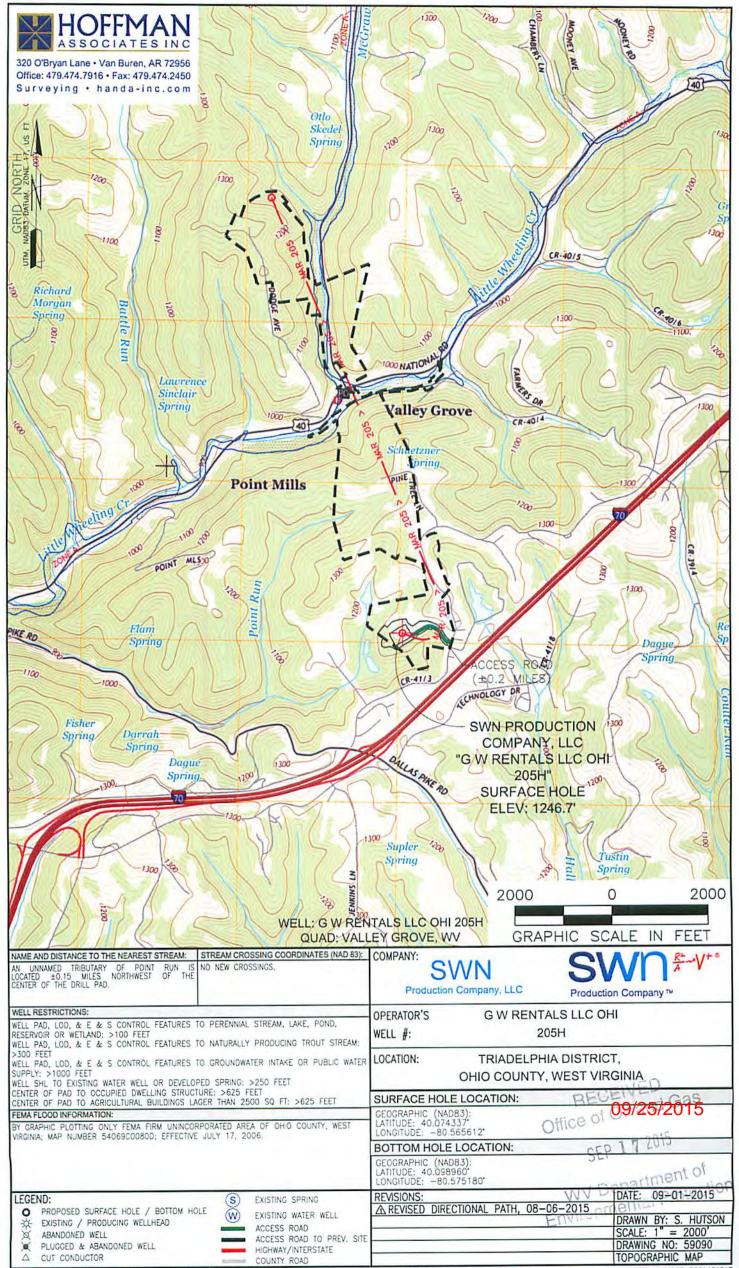

#### FLUIDS/ CUTTINGS DISPOSAL & RECLAMATION PLAN

| Operator Name_SWN Pr                                                                                                                                                                    | roduction Co., LLC                                                                                                                                                                                                                                                                                                                                         | OP Code 494513                                                                                                                                                                                               | 2924 4 >                                                                                                                          |
|-----------------------------------------------------------------------------------------------------------------------------------------------------------------------------------------|------------------------------------------------------------------------------------------------------------------------------------------------------------------------------------------------------------------------------------------------------------------------------------------------------------------------------------------------------------|--------------------------------------------------------------------------------------------------------------------------------------------------------------------------------------------------------------|-----------------------------------------------------------------------------------------------------------------------------------|
| Watershed (HUC 10)_L                                                                                                                                                                    | _ittle Wheeling Creek                                                                                                                                                                                                                                                                                                                                      | Quadrangle 648- Valley Grove                                                                                                                                                                                 | 2924 <b>4 7 0 6 9 0 0 1 9 4</b>                                                                                                   |
| Elevation 1246                                                                                                                                                                          | County 69- Ohio                                                                                                                                                                                                                                                                                                                                            | District 7-Tria                                                                                                                                                                                              | delphia 194                                                                                                                       |
| Do you anticipate using Will a pit be used? Y                                                                                                                                           |                                                                                                                                                                                                                                                                                                                                                            |                                                                                                                                                                                                              | V No L                                                                                                                            |
|                                                                                                                                                                                         | escribe anticipated pit waste.                                                                                                                                                                                                                                                                                                                             | system in place at this time- cuttings will be                                                                                                                                                               |                                                                                                                                   |
|                                                                                                                                                                                         |                                                                                                                                                                                                                                                                                                                                                            | No ✓ If so, what ml.?                                                                                                                                                                                        |                                                                                                                                   |
| Proposed Disp                                                                                                                                                                           | osal Method For Treated Pit Wastes:                                                                                                                                                                                                                                                                                                                        |                                                                                                                                                                                                              |                                                                                                                                   |
|                                                                                                                                                                                         | <ul> <li>Land Application</li> <li>Underground Injection ( UIC Permit )</li> </ul>                                                                                                                                                                                                                                                                         | 200072539/200413175/2006                                                                                                                                                                                     | 310306/200610317                                                                                                                  |
|                                                                                                                                                                                         |                                                                                                                                                                                                                                                                                                                                                            | d well, API# will be included with the WR-34/DDM                                                                                                                                                             | R &/or permit addendum.                                                                                                           |
|                                                                                                                                                                                         | Off Site Disposal (Supply form WW-                                                                                                                                                                                                                                                                                                                         | 9 for disposal location)                                                                                                                                                                                     |                                                                                                                                   |
| Will closed loop system                                                                                                                                                                 | be used? If so, describe: Yes                                                                                                                                                                                                                                                                                                                              |                                                                                                                                                                                                              |                                                                                                                                   |
| Drilling medium anticip                                                                                                                                                                 | pated for this well (vertical and horizontal                                                                                                                                                                                                                                                                                                               | )? Air, freshwater, oil based, etc. Ard                                                                                                                                                                      | INF SO KOP, fluid and with SOBM from KOP to TD                                                                                    |
| -If oil based, w                                                                                                                                                                        | what type? Synthetic, petroleum, etc.Synthe                                                                                                                                                                                                                                                                                                                | etic Oil Base                                                                                                                                                                                                |                                                                                                                                   |
|                                                                                                                                                                                         | drilling medium? see attached sheets                                                                                                                                                                                                                                                                                                                       |                                                                                                                                                                                                              |                                                                                                                                   |
| Drill cuttings disposal n                                                                                                                                                               | method? Leave in pit, landfill, removed o                                                                                                                                                                                                                                                                                                                  | ffsite, etc. landfill                                                                                                                                                                                        |                                                                                                                                   |
|                                                                                                                                                                                         | nd plan to solidify what medium will be u                                                                                                                                                                                                                                                                                                                  |                                                                                                                                                                                                              |                                                                                                                                   |
| -Landfill or off<br>Argen Langill 100                                                                                                                                                   | fsite name/permit number?************************************                                                                                                                                                                                                                                                                                              | try VVICE 3839U/CID3839U, F                                                                                                                                                                                  | 7/CIO28726, Carbon Limeistone 28726/CIO28726                                                                                      |
| I certify that I on August 1, 2005, by the provisions of the permilal awar regulation can lead to certify under application form and a obtaining the informati penalties for submitting | understand and agree to the terms and co<br>he Office of Oil and Gas of the West Virg<br>it are enforceable by law. Violations of<br>ad to enforcement action.<br>It penalty of law that I have personally<br>all attachments thereto and that, based<br>ion, I believe that the information is tru-<br>tally false information, including the possibility | enditions of the GENERAL WATER ginia Department of Environmental I any term or condition of the genera examined and am familiar with the on my inquiry of those individua ie, accurate, and complete. I am a | POLLUTION PERMIT issued<br>Protection. I understand that the<br>I permit and/or other applicable<br>information submitted on this |
| Company Official Signa                                                                                                                                                                  |                                                                                                                                                                                                                                                                                                                                                            |                                                                                                                                                                                                              | AUG 1 4 2015                                                                                                                      |
|                                                                                                                                                                                         | ped Name) Dee Southall                                                                                                                                                                                                                                                                                                                                     |                                                                                                                                                                                                              |                                                                                                                                   |
| Company Official Title                                                                                                                                                                  | Regulatory Supervisor                                                                                                                                                                                                                                                                                                                                      |                                                                                                                                                                                                              | flice of Oil and Gas<br>of Environmental Protection                                                                               |
| Subscribed and sworn b                                                                                                                                                                  | 2 Wody                                                                                                                                                                                                                                                                                                                                                     | Notary Pal                                                                                                                                                                                                   | OFFICIAL SEAL Notary Public, State of West Virginia BRITTANY R WOODY 3302 Old Elkins Road Buckhannon, WV 25201                    |