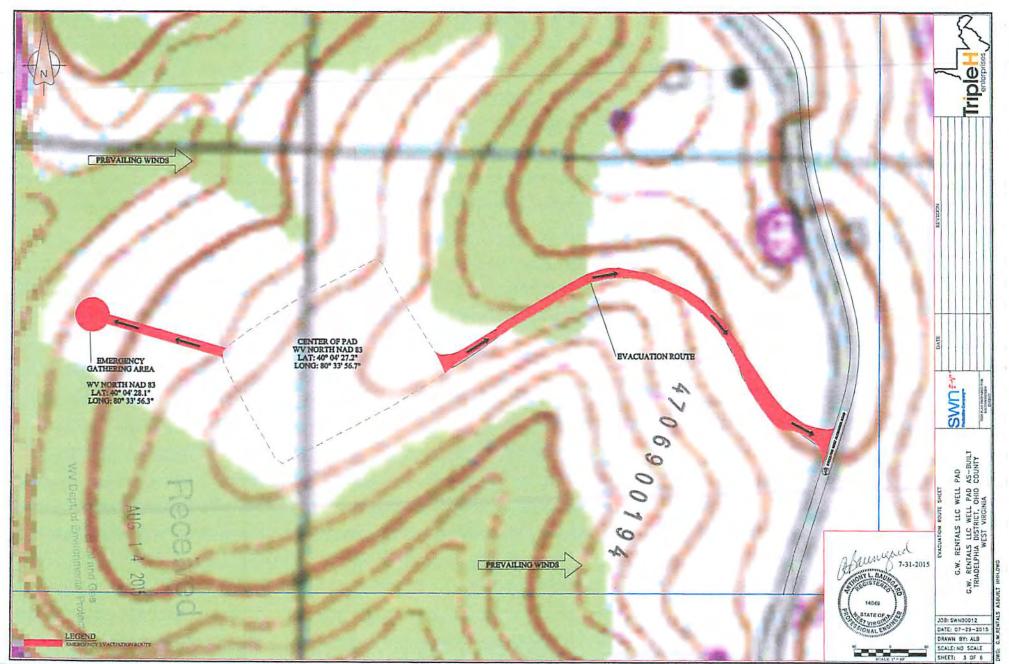

NSIBLE FOR ANY CHANGES MADE TO THE SITE AFTER THE ABOVE MENTIONED DATE.
- 2. THE EXISTING CONTAINMENT BERM AROUND THE WELL PAD SHALL BE REPAIRED. AS NECESSARY TO ENSURE 100% CONTAINMENT OF ALL FLUIDS PRIOR TO
- THE EXISTING EORESS TO THE WELL PAD SHALL HAVE THE MOUNTABLE BERMS REPAIRED AS NECESSARY TO ENSURE 100% CONTAINMENT OF ALL FLUIDS PRIOR

PAD AS-E

WELL PAD OHIO WELL WELL CRIECT, CARREIN CARREIN ALS LLC WHIA DISTRI G.W. G.W.

21000NW2:80L DATE: 07-29-2015 DRAWN BY: ALB SCALE: NO SCALE SHEET: 1 OF 6

\\HHHFILESERVER\Engineering\PROJECTS\SOUTHWESTERN\GW RENTALS\AS\_BUILTS HHH\G.W.RENTALS ASBUILT HHH.dwg, 7/31/2015 2:31:21 PM

a. Ble 8.10.15



\\HHHFILESERVER\Engineering\PROJECTS\SOUTHWESTERN\GW RENTALS\AS\_BUILTS HHH\G.W.RENTALS ASBUILT HHH.dwg, 7/31/2015 2:31:26 PM

E. Der 8.10.15







E. Bl.O.



C- 120