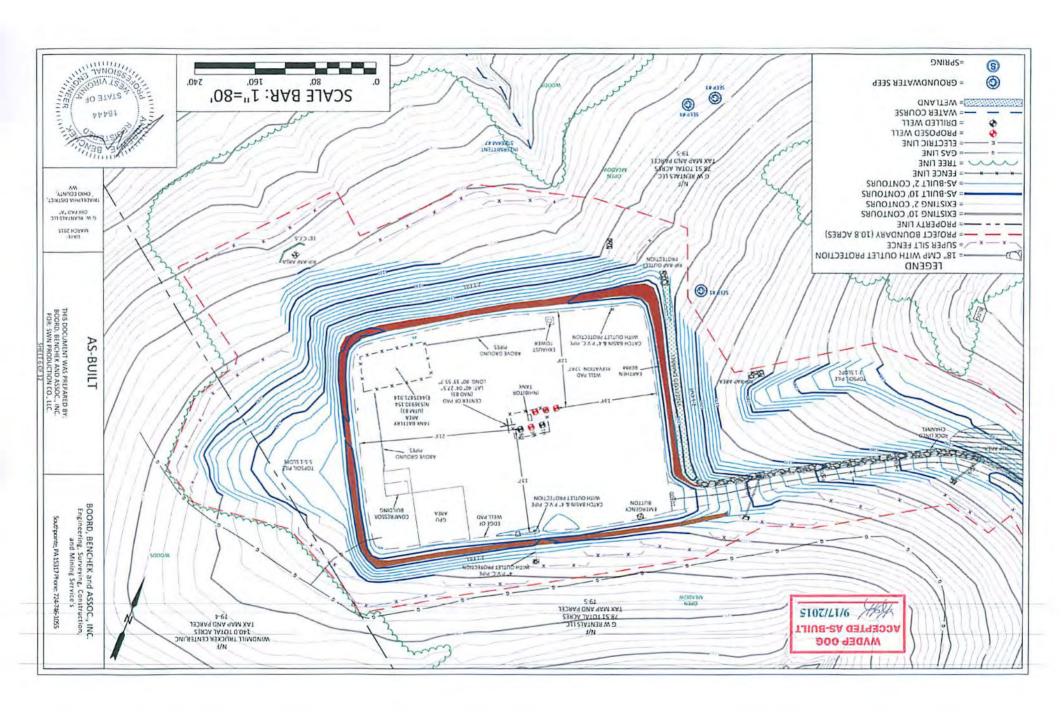

- 21) Total Area to be disturbed, including roads, stockpile area, pits, etc., (acres): 10.8
- 22) Area to be disturbed for well pad only, less access road (acres): 3.9

23) Describe centralizer placement for each casing string: