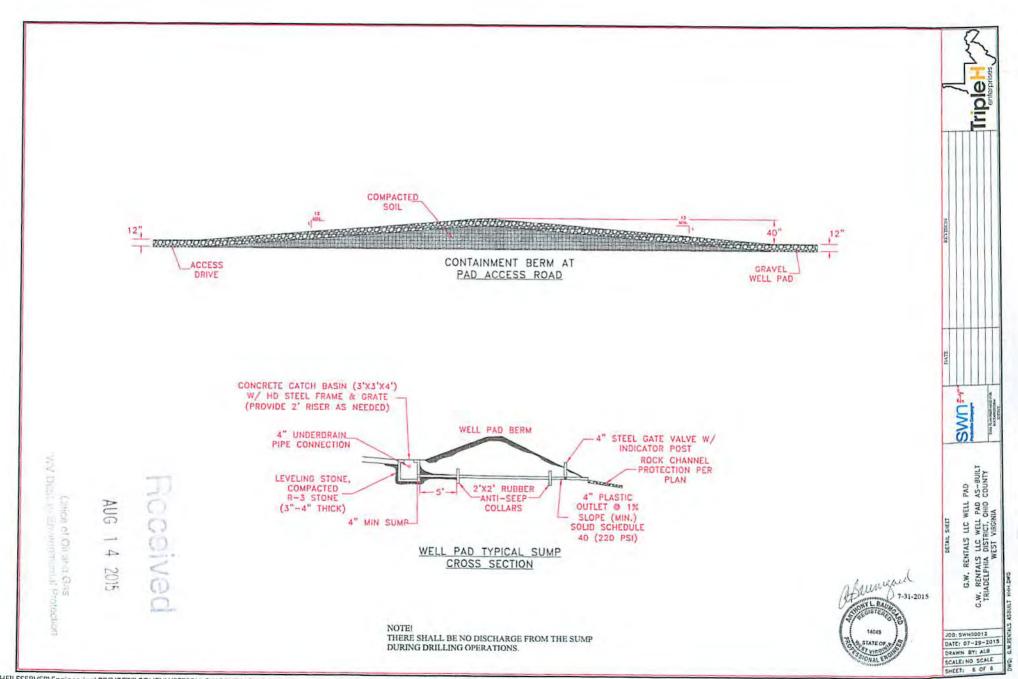

#### FLUIDS/ CUTTINGS DISPOSAL & RECLAMATION PLAN

| Operator Name_SWN Pr                                                                                                                                                                    | roduction Co., LLC                                                                                                                                                                                                                                                                                                                                         | OP Code 494513                                                                                                                                                                                               | 2924 4 >                                                                                                                          |
|-----------------------------------------------------------------------------------------------------------------------------------------------------------------------------------------|------------------------------------------------------------------------------------------------------------------------------------------------------------------------------------------------------------------------------------------------------------------------------------------------------------------------------------------------------------|--------------------------------------------------------------------------------------------------------------------------------------------------------------------------------------------------------------|-----------------------------------------------------------------------------------------------------------------------------------|
| Watershed (HUC 10)_L                                                                                                                                                                    | _ittle Wheeling Creek                                                                                                                                                                                                                                                                                                                                      | Quadrangle 648- Valley Grove                                                                                                                                                                                 | 2924 <b>4 7 0 6 9 0 0 1 9 4</b>                                                                                                   |
| Elevation 1246                                                                                                                                                                          | County 69- Ohio                                                                                                                                                                                                                                                                                                                                            | District 7-Tria                                                                                                                                                                                              | delphia 194                                                                                                                       |
| Do you anticipate using Will a pit be used? Y                                                                                                                                           |                                                                                                                                                                                                                                                                                                                                                            |                                                                                                                                                                                                              | V No L                                                                                                                            |
|                                                                                                                                                                                         | escribe anticipated pit waste.                                                                                                                                                                                                                                                                                                                             | system in place at this time- cuttings will be                                                                                                                                                               |                                                                                                                                   |
|                                                                                                                                                                                         |                                                                                                                                                                                                                                                                                                                                                            | No ✓ If so, what ml.?                                                                                                                                                                                        |                                                                                                                                   |
| Proposed Disp                                                                                                                                                                           | osal Method For Treated Pit Wastes:                                                                                                                                                                                                                                                                                                                        |                                                                                                                                                                                                              |                                                                                                                                   |
|                                                                                                                                                                                         | <ul> <li>Land Application</li> <li>Underground Injection ( UIC Permit )</li> </ul>                                                                                                                                                                                                                                                                         | 200072539/200413175/2006                                                                                                                                                                                     | 310306/200610317                                                                                                                  |
|                                                                                                                                                                                         |                                                                                                                                                                                                                                                                                                                                                            | d well, API# will be included with the WR-34/DDM                                                                                                                                                             | R &/or permit addendum.                                                                                                           |
|                                                                                                                                                                                         | Off Site Disposal (Supply form WW-                                                                                                                                                                                                                                                                                                                         | 9 for disposal location)                                                                                                                                                                                     |                                                                                                                                   |
| Will closed loop system                                                                                                                                                                 | be used? If so, describe: Yes                                                                                                                                                                                                                                                                                                                              |                                                                                                                                                                                                              |                                                                                                                                   |
| Drilling medium anticip                                                                                                                                                                 | pated for this well (vertical and horizontal                                                                                                                                                                                                                                                                                                               | )? Air, freshwater, oil based, etc. Ard                                                                                                                                                                      | INF SO KOP, fluid and with SOBM from KOP to TD                                                                                    |
| -If oil based, w                                                                                                                                                                        | what type? Synthetic, petroleum, etc.Synthe                                                                                                                                                                                                                                                                                                                | etic Oil Base                                                                                                                                                                                                |                                                                                                                                   |
|                                                                                                                                                                                         | drilling medium? see attached sheets                                                                                                                                                                                                                                                                                                                       |                                                                                                                                                                                                              |                                                                                                                                   |
| Drill cuttings disposal n                                                                                                                                                               | method? Leave in pit, landfill, removed o                                                                                                                                                                                                                                                                                                                  | ffsite, etc. landfill                                                                                                                                                                                        |                                                                                                                                   |
|                                                                                                                                                                                         | nd plan to solidify what medium will be u                                                                                                                                                                                                                                                                                                                  |                                                                                                                                                                                                              |                                                                                                                                   |
| -Landfill or off<br>Argen Langill 100                                                                                                                                                   | fsite name/permit number?************************************                                                                                                                                                                                                                                                                                              | try VVICE 3839U/CID3839U, F                                                                                                                                                                                  | 7/CIO28726, Carbon Limeistone 28726/CIO28726                                                                                      |
| I certify that I on August 1, 2005, by the provisions of the permilal awar regulation can lead to certify under application form and a obtaining the informati penalties for submitting | understand and agree to the terms and co<br>he Office of Oil and Gas of the West Virg<br>it are enforceable by law. Violations of<br>ad to enforcement action.<br>It penalty of law that I have personally<br>all attachments thereto and that, based<br>ion, I believe that the information is tru-<br>tally false information, including the possibility | enditions of the GENERAL WATER ginia Department of Environmental I any term or condition of the genera examined and am familiar with the on my inquiry of those individua ie, accurate, and complete. I am a | POLLUTION PERMIT issued<br>Protection. I understand that the<br>I permit and/or other applicable<br>information submitted on this |
| Company Official Signa                                                                                                                                                                  |                                                                                                                                                                                                                                                                                                                                                            |                                                                                                                                                                                                              | AUG 1 4 2015                                                                                                                      |
|                                                                                                                                                                                         | ped Name) Dee Southall                                                                                                                                                                                                                                                                                                                                     |                                                                                                                                                                                                              |                                                                                                                                   |
| Company Official Title                                                                                                                                                                  | Regulatory Supervisor                                                                                                                                                                                                                                                                                                                                      |                                                                                                                                                                                                              | flice of Oil and Gas<br>of Environmental Protection                                                                               |
| Subscribed and sworn b                                                                                                                                                                  | 2 Wody                                                                                                                                                                                                                                                                                                                                                     | Notary Pal                                                                                                                                                                                                   | OFFICIAL SEAL Notary Public, State of West Virginia BRITTANY R WOODY 3302 Old Elkins Road Buckhannon, WV 25201                    |