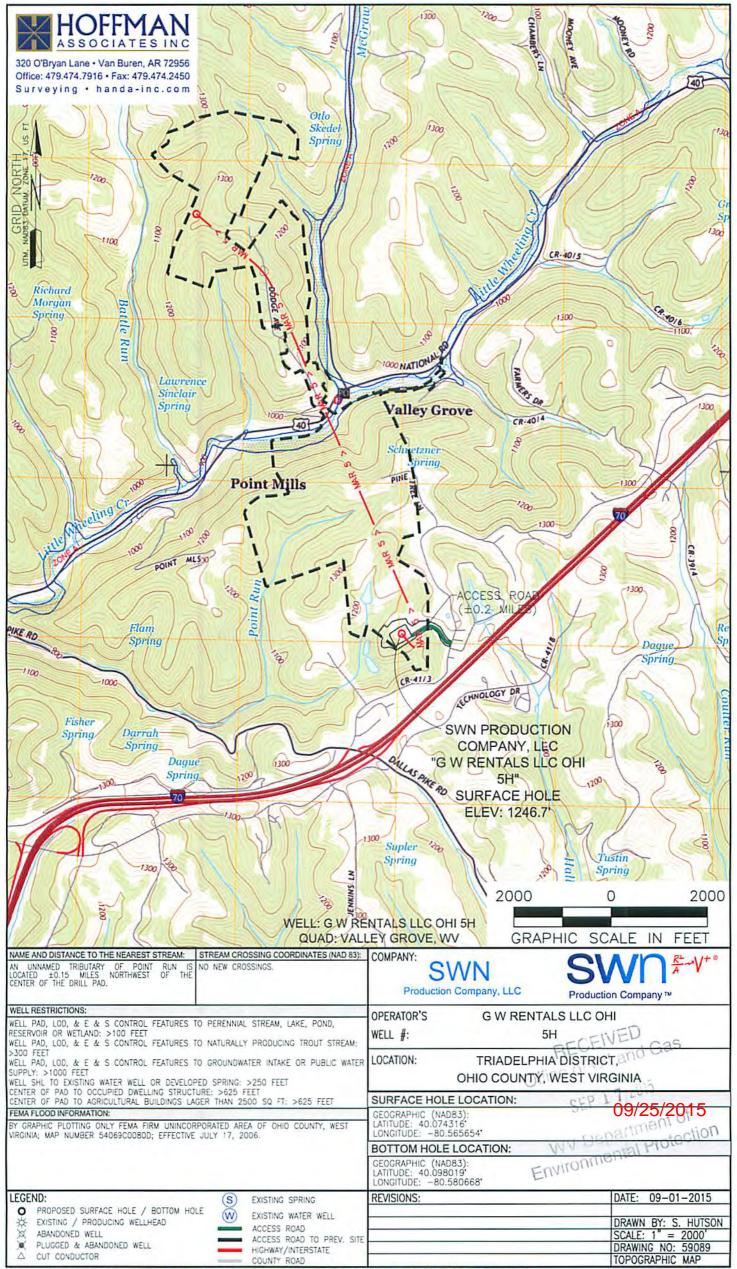

Operator's Well No: G W RENTALS LLC OHI 5H

Farm Name: GW RENTALS, LLC.

API Well Number: 47-6900195

Permit Type: Horizontal 6A Well

Date Issued: 09/21/2015

| API Number: |  |
|-------------|--|
|-------------|--|

API NO. 47-69 OPERATOR WELL NO. GW RATION LLC OHI SH
Well Pad Name: GW RETEXT LLC OHI Pad

# STATE OF WEST VIRGINIA DEPARTMENT OF ENVIRONMENTAL PROTECTION, OFFICE OF OIL AND GAS WELL WORK PERMIT APPLICATION

| 1) Well Operate                    | or: SWN F                    | Production C                       | o., LLC    | 494512924           | 69- Ohio         | 7-Triade      | 648- Valley Grove                         |
|------------------------------------|------------------------------|------------------------------------|------------|---------------------|------------------|---------------|-------------------------------------------|
|                                    |                              |                                    |            | Operator ID         | County           | District      | Quadrangle                                |
| 2) Operator's V                    | Vell Number                  | r: G W Rent                        | als LLC    | OHI 5H Well P       | ad Name: G V     | V Rentals LL  | .C OHI Pad                                |
| 3) Farm Name/                      | Surface Ow                   | ner: GWR                           | entals LL  | .C Public Re        | oad Access: W    | est Alexand   | er Road                                   |
| 1) Elevation, cu                   | irrent groun                 | d: 1246'                           | E          | evation, propose    | d post-construc  | tion: 1246'   |                                           |
| 5) Well Type                       | (a) Gas<br>Other             | x                                  | Oil _      | Un                  | derground Stor   | age           |                                           |
|                                    | (b)If Gas                    | Shallow                            | ×          | Deep                |                  |               | RECEIVED                                  |
|                                    | (b) ii Cito                  | Horizontal                         | x          | Всер                |                  |               | Office of Oll and Ga                      |
| ) Existing Pad                     | : Yes or No                  | yes                                |            |                     |                  |               | CED -                                     |
| 7) Proposed Ta                     | rget Format                  | ion(s), Depthe                     | (s), Antic | ipated Thickness    | and Associate    | d Pressure(s) | SEP 1 8 70%                               |
| 3) Proposed To                     | tal Vertical                 | Depth: 651                         | 3'         | 50,000,70           | Tronogaros Trion |               | WV Department of<br>Environmental Protect |
| ) Formation at                     |                              |                                    | Marcellus  | S                   |                  |               | 10,60                                     |
| 0) Proposed T                      | otal Measur                  | red Depth:                         | 16,507'    |                     |                  |               |                                           |
| 1) Proposed H                      | lorizontal Le                | eg Length:                         | 6532'      |                     |                  |               |                                           |
| 2) Approxima                       | te Fresh Wa                  | ter Strata Dep                     | oths:      | 510'                |                  |               |                                           |
| 3) Method to I 4) Approxima        |                              |                                    |            | from nearby wal     | er wells and o   | ffset wells   |                                           |
| 5) Approxima                       | te Coal Sear                 | n Depths: 60                       | 06-629'    |                     |                  |               |                                           |
| 6) Approxima                       | te Depth to                  | Possible Void                      | (coal m    | ine, karst, other): | Void Expecte     | ed from appr  | oximately 606'-629'                       |
| 7) Does Propo<br>irectly overlying | sed well loc<br>ng or adjace | eation contain<br>ent to an active | coal sear  | ns<br>Yes           | N                | o x           |                                           |
| (a) If Yes, pro                    | vide Mine I                  | nfo: Name:                         |            |                     |                  |               |                                           |
|                                    |                              | Depth:                             |            |                     |                  |               |                                           |
|                                    |                              | Seam:                              |            |                     |                  |               |                                           |
|                                    |                              | Owner                              |            |                     |                  |               |                                           |
| 1 10                               | /                            |                                    |            |                     |                  |               |                                           |

Page 1 of 3

API NO. 47- 69 -

OPERATOR WELL NO. GWRENDS LLC OHI SH Well Pad Name: GWRENDS LLC OHI Pad

| API Number 47 - | 69       | -                      |  |
|-----------------|----------|------------------------|--|
| Operator's      | Well No. | G W Rentals LLC OHI 5H |  |