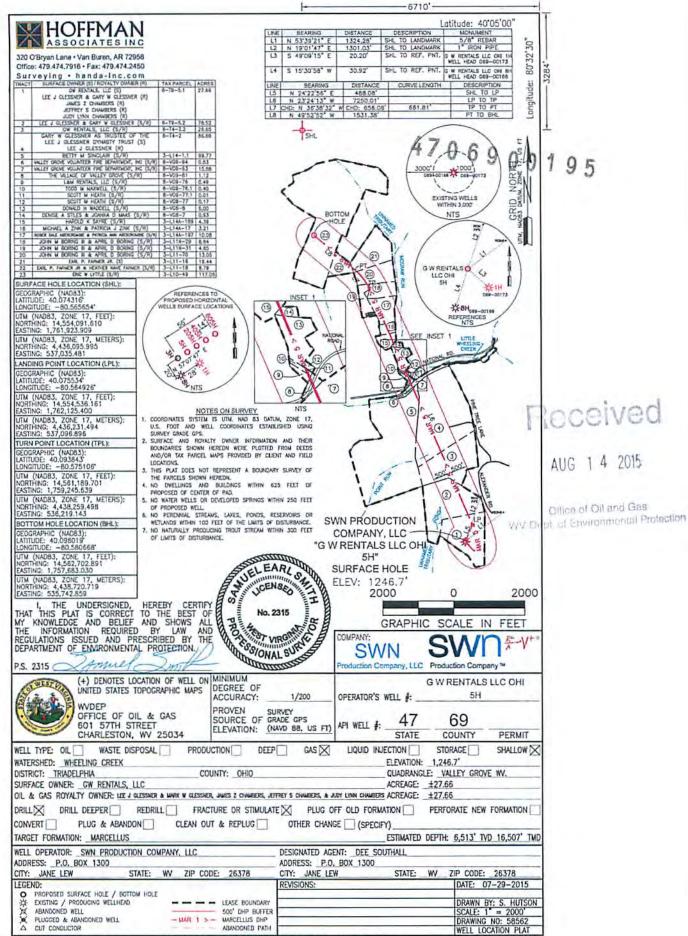

# STATE OF WEST VIRGINIA DEPARTMENT OF ENVIRONMENTAL PROTECTION, OFFICE OF OIL AND GAS WELL WORK PERMIT APPLICATION

| 1) Well Operate                    | or: SWN F                    | Production C                       | o., LLC    | 494512924           | 69- Ohio         | 7-Triade      | 648- Valley Grove                         |
|------------------------------------|------------------------------|------------------------------------|------------|---------------------|------------------|---------------|-------------------------------------------|
|                                    |                              |                                    |            | Operator ID         | County           | District      | Quadrangle                                |
| 2) Operator's V                    | Vell Number                  | r: G W Rent                        | als LLC    | OHI 5H Well P       | ad Name: G V     | V Rentals LL  | .C OHI Pad                                |
| 3) Farm Name/                      | Surface Ow                   | ner: GWR                           | entals LL  | .C Public Re        | oad Access: W    | est Alexand   | er Road                                   |
| 1) Elevation, cu                   | irrent groun                 | d: 1246'                           | E          | evation, propose    | d post-construc  | tion: 1246'   |                                           |
| 5) Well Type                       | (a) Gas<br>Other             | x                                  | Oil _      | Un                  | derground Stor   | age           |                                           |
|                                    | (b)If Gas                    | Shallow                            | ×          | Deep                |                  |               | RECEIVED                                  |
|                                    | (b) ii Cito                  | Horizontal                         | x          | Всер                |                  |               | Office of Oll and Ga                      |
| ) Existing Pad                     | : Yes or No                  | yes                                |            |                     |                  |               | CED -                                     |
| 7) Proposed Ta                     | rget Format                  | ion(s), Depthe                     | (s), Antic | ipated Thickness    | and Associate    | d Pressure(s) | SEP 1 8 70%                               |
| 3) Proposed To                     | tal Vertical                 | Depth: 651                         | 3'         | 50,000,70           | Tronogaros Trion |               | WV Department of<br>Environmental Protect |
| ) Formation at                     |                              |                                    | Marcellus  | S                   |                  |               | 10,60                                     |
| 0) Proposed T                      | otal Measur                  | red Depth:                         | 16,507'    |                     |                  |               |                                           |
| 1) Proposed H                      | lorizontal Le                | eg Length:                         | 6532'      |                     |                  |               |                                           |
| 2) Approxima                       | te Fresh Wa                  | ter Strata Dep                     | oths:      | 510'                |                  |               |                                           |
| 3) Method to I 4) Approxima        |                              |                                    |            | from nearby wal     | er wells and o   | ffset wells   |                                           |
| 5) Approxima                       | te Coal Sear                 | n Depths: 60                       | 06-629'    |                     |                  |               |                                           |
| 6) Approxima                       | te Depth to                  | Possible Void                      | (coal m    | ine, karst, other): | Void Expecte     | ed from appr  | oximately 606'-629'                       |
| 7) Does Propo<br>irectly overlying | sed well loc<br>ng or adjace | eation contain<br>ent to an active | coal sear  | ns<br>Yes           | N                | o x           |                                           |
| (a) If Yes, pro                    | vide Mine I                  | nfo: Name:                         |            |                     |                  |               |                                           |
|                                    |                              | Depth:                             |            |                     |                  |               |                                           |
|                                    |                              | Seam:                              |            |                     |                  |               |                                           |
|                                    |                              | Owner                              |            |                     |                  |               |                                           |
| 1 10                               | /                            |                                    |            |                     |                  |               |                                           |

## STATE OF WEST VIRGINIA DEPARTMENT OF ENVIRONMENTAL PROTECTION OFFICE OF OIL AND GAS

FLUIDS/ CUTTINGS DISPOSAL & RECLAMATION PLAY 7 0 6 Q 0

| Operator Name SWN Pro                                                                                                                                        | oduction Co., LLC                                                                                                                                                                                                                                                                                                | OP Code _4                                                                                                                                                                | 194512924                                                                                             | 0195                                                                                        |
|--------------------------------------------------------------------------------------------------------------------------------------------------------------|------------------------------------------------------------------------------------------------------------------------------------------------------------------------------------------------------------------------------------------------------------------------------------------------------------------|---------------------------------------------------------------------------------------------------------------------------------------------------------------------------|-------------------------------------------------------------------------------------------------------|---------------------------------------------------------------------------------------------|
| Watershed (HUC 10)_Li                                                                                                                                        | ttle Wheeling Creek                                                                                                                                                                                                                                                                                              | Quadrangle 648- Valley Gro                                                                                                                                                | ove                                                                                                   |                                                                                             |
| Elevation 1246                                                                                                                                               | County 69- Ohio                                                                                                                                                                                                                                                                                                  | District                                                                                                                                                                  | 7- Triadelphia                                                                                        |                                                                                             |
|                                                                                                                                                              | more than 5,000 bbls of water to complet s No V                                                                                                                                                                                                                                                                  |                                                                                                                                                                           |                                                                                                       |                                                                                             |
| If so, please des                                                                                                                                            | scribe anticipated pit waste:closed loop s                                                                                                                                                                                                                                                                       | system in place at this time- cuttings                                                                                                                                    | will be taken to a permitted                                                                          | d landfill.                                                                                 |
| Will a synthetic                                                                                                                                             | liner be used in the pit? Yes 1                                                                                                                                                                                                                                                                                  | No ✓ If so, what ml.?_                                                                                                                                                    |                                                                                                       |                                                                                             |
| Proposed Dispo                                                                                                                                               | sal Method For Treated Pit Wastes:                                                                                                                                                                                                                                                                               |                                                                                                                                                                           |                                                                                                       |                                                                                             |
| •                                                                                                                                                            | Land Application Underground Injection (UIC Permit N Reuse (at API Number_at next anticipated Off Site Disposal (Supply form WW-9 Other (Explain_flow back fluids will be p                                                                                                                                      | well, API# will be included with the WR-3                                                                                                                                 | 4/DDMR &/or permit addendur                                                                           | m. )                                                                                        |
| Will closed loop system                                                                                                                                      | be used? If so, describe: Yes                                                                                                                                                                                                                                                                                    |                                                                                                                                                                           |                                                                                                       |                                                                                             |
| Drilling medium anticipa                                                                                                                                     | nted for this well (vertical and horizontal)                                                                                                                                                                                                                                                                     | ? Air, freshwater, oil based, et                                                                                                                                          | C. Air drill to KOP, fluid drill with SOBM fro                                                        | per KOP to TD                                                                               |
| -If oil based, wh                                                                                                                                            | nat type? Synthetic, petroleum, etc.Synthe                                                                                                                                                                                                                                                                       | tic Oil Base                                                                                                                                                              |                                                                                                       |                                                                                             |
| Additives to be used in d                                                                                                                                    | rilling medium? see attached sheets                                                                                                                                                                                                                                                                              |                                                                                                                                                                           |                                                                                                       |                                                                                             |
|                                                                                                                                                              | ethod? Leave in pit, landfill, removed of                                                                                                                                                                                                                                                                        | fsite, etc. landfill                                                                                                                                                      |                                                                                                       |                                                                                             |
| -If left in pit and                                                                                                                                          | d plan to solidify what medium will be us                                                                                                                                                                                                                                                                        | ed? (cement, lime, sawdust)_                                                                                                                                              |                                                                                                       |                                                                                             |
| Arden Landfill 100                                                                                                                                           | site name/permit number?" SWF-1032, SS Grade<br>1/2, American U2-12954, Countr                                                                                                                                                                                                                                   | y vvide 38390/CID3839                                                                                                                                                     | 90, Pine Grove 13                                                                                     | 3688                                                                                        |
| on August 1, 2005, by th<br>provisions of the permit<br>law or regulation can lea<br>I certify under<br>application form and al<br>obtaining the information | anderstand and agree to the terms and conce Office of Oil and Gas of the West Virginare enforceable by law. Violations of a document action.  The penalty of law that I have personally elements thereto and that, based on, I believe that the information is truefalse information, including the possibility. | inia Department of Environment<br>iny term or condition of the general<br>examined and am familiar with<br>on my inquiry of those indivi-<br>e, accurate, and complete. I | ntal Protection. I unde<br>eneral permit and/or of<br>h the information sub<br>viduals immediately re | erstand that the<br>ther applicable<br>emitted on this<br>esponsible for                    |
| Company Official Signat                                                                                                                                      |                                                                                                                                                                                                                                                                                                                  |                                                                                                                                                                           | AUC 1 A                                                                                               | 2015                                                                                        |
| Company Official (Type                                                                                                                                       |                                                                                                                                                                                                                                                                                                                  |                                                                                                                                                                           | AUG 14                                                                                                |                                                                                             |
| Company Official Title_                                                                                                                                      | Regulatory Supervisor                                                                                                                                                                                                                                                                                            |                                                                                                                                                                           | Office of Oil an                                                                                      | d Gas<br>shut Protection                                                                    |
| Subscribed and sworn be BUHLLIM My commission expires                                                                                                        | fore me this_20thday of_0<br>R Woody<br>N[2]22                                                                                                                                                                                                                                                                   | DUL . 7                                                                                                                                                                   | Notary P<br>BRI                                                                                       | OFFICIAL SEAL Public, State of West Virginia TTANY R WOODY 302 Old Elkins Road 2572 0 55201 |