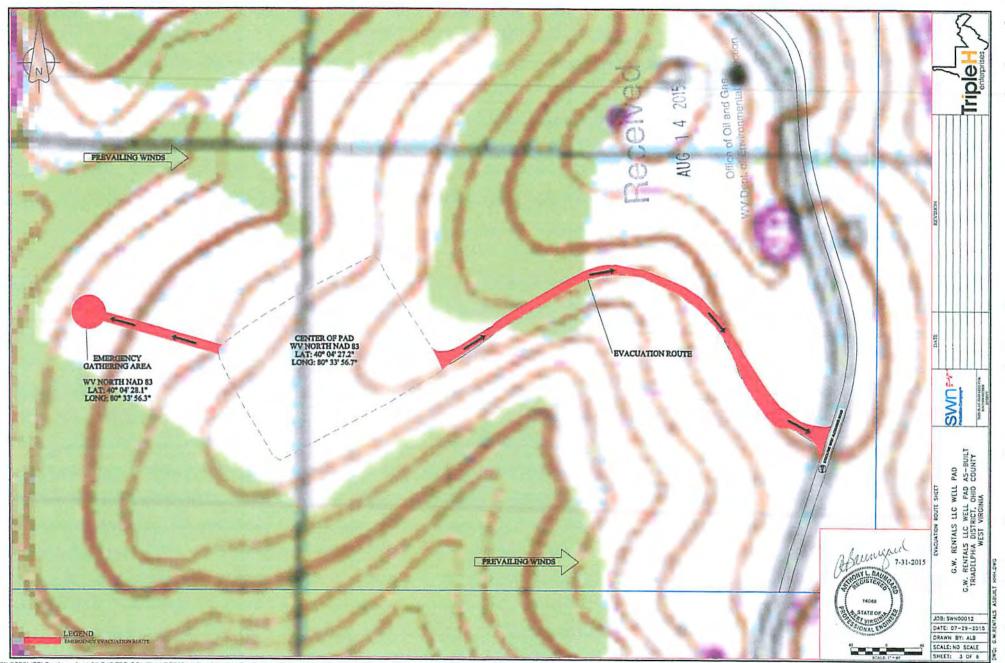

ABOVE MENTIONED DATE.
- 2. THE EXISTING CONTAINMENT BERM AROUND THE WELL PAD SHALL BE REPAIRED. AS NECESSARY TO ENSURE 100% CONTAINMENT OF ALL FLUIDS PRIOR TO
- 3. THE EXISTING EGRESS TO THE WELL PAD SHALL HAVE THE MOUNTABLE BERMS REPAIRED AS NECESSARY TO ENSURE 100% CONTAINMENT OF ALL FLUIDS PRIOR TO DESLING OPERATIONS

ENVIRONMENTAL, OFFICE OF OIL AND GAS CRS 35-8.

JOB: SWNGCO12 DATE: 07-29-2015

SWN

AS-BUILT COUNTY

PAD LLC WELL

ADELPHIA DISTRI WEST V RENTALS

G.W.

PAD

DRAWN BY: ALB SCALE: NO SCALE SHEET: 1 OF 6

\\HHHFILESERVER\Engineering\PROJECTS\SOUTHWESTERN\GW RENTALS\AS\_BUILTS HHH\G,W.RENTALS ASBUILT HHH.dwg, 7/31/2015 2:31:21 PM



\\HHHFILESERVER\Engineering\PROJECTS\SOUTHWESTERN\GW RENTALS\AS\_BUILTS HHH\G.W.RENTALS ASBUILT HHH.dwg, 7/31/2015 2:31:26 PM

E. Der 8.10.15



5. Res 8.10.15



C. 78208-10-15



E. BRO 8.10.15



C- PLO 8.10.15