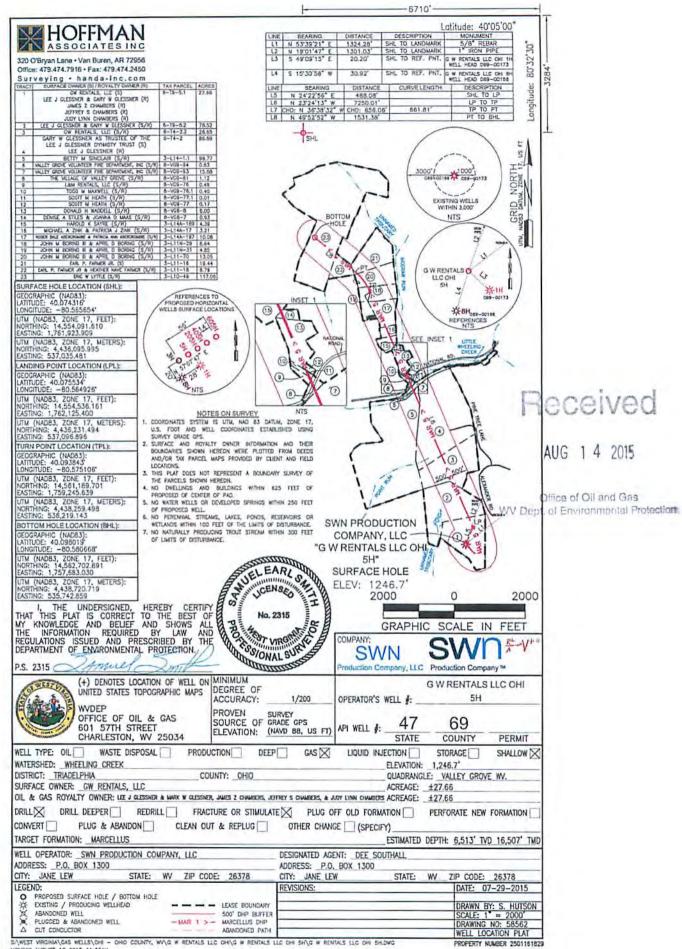

# STATE OF WEST VIRGINIA DEPARTMENT OF ENVIRONMENTAL PROTECTION, OFFICE OF OIL AND GAS WELL WORK PERMIT APPLICATION

| 1) Well Operate                    | or: SWN F                    | Production C                       | o., LLC    | 494512924           | 69- Ohio         | 7-Triade      | 648- Valley Grove                         |
|------------------------------------|------------------------------|------------------------------------|------------|---------------------|------------------|---------------|-------------------------------------------|
|                                    |                              |                                    |            | Operator ID         | County           | District      | Quadrangle                                |
| 2) Operator's V                    | Vell Number                  | r: G W Rent                        | als LLC    | OHI 5H Well P       | ad Name: G V     | V Rentals LL  | .C OHI Pad                                |
| 3) Farm Name/                      | Surface Ow                   | ner: GWR                           | entals LL  | .C Public Re        | oad Access: W    | est Alexand   | er Road                                   |
| 1) Elevation, cu                   | irrent groun                 | d: 1246'                           | E          | evation, propose    | d post-construc  | tion: 1246'   |                                           |
| 5) Well Type                       | (a) Gas<br>Other             | x                                  | Oil _      | Un                  | derground Stor   | age           |                                           |
|                                    | (b)If Gas                    | Shallow                            | ×          | Deep                |                  |               | RECEIVED                                  |
|                                    | (b) ii Cito                  | Horizontal                         | x          | Всер                |                  |               | Office of Oll and Ga                      |
| ) Existing Pad                     | : Yes or No                  | yes                                |            |                     |                  |               | CED -                                     |
| 7) Proposed Ta                     | rget Format                  | ion(s), Depthe                     | (s), Antic | ipated Thickness    | and Associate    | d Pressure(s) | SEP 1 8 70%                               |
| 3) Proposed To                     | tal Vertical                 | Depth: 651                         | 3'         | 50,000,70           | Tronogaros Trion |               | WV Department of<br>Environmental Protect |
| ) Formation at                     |                              |                                    | Marcellus  | S                   |                  |               | 10,60                                     |
| 0) Proposed T                      | otal Measur                  | red Depth:                         | 16,507'    |                     |                  |               |                                           |
| 1) Proposed H                      | lorizontal Le                | eg Length:                         | 6532'      |                     |                  |               |                                           |
| 2) Approxima                       | te Fresh Wa                  | ter Strata Dep                     | oths:      | 510'                |                  |               |                                           |
| 3) Method to I 4) Approxima        |                              |                                    |            | from nearby wal     | er wells and o   | ffset wells   |                                           |
| 5) Approxima                       | te Coal Sear                 | n Depths: 60                       | 06-629'    |                     |                  |               |                                           |
| 6) Approxima                       | te Depth to                  | Possible Void                      | (coal m    | ine, karst, other): | Void Expecte     | ed from appr  | oximately 606'-629'                       |
| 7) Does Propo<br>irectly overlying | sed well loc<br>ng or adjace | eation contain<br>ent to an active | coal sear  | ns<br>Yes           | N                | o x           |                                           |
| (a) If Yes, pro                    | vide Mine I                  | nfo: Name:                         |            |                     |                  |               |                                           |
|                                    |                              | Depth:                             |            |                     |                  |               |                                           |
|                                    |                              | Seam:                              |            |                     |                  |               |                                           |
|                                    |                              | Owner                              |            |                     |                  |               |                                           |
| 1 10                               | /                            |                                    |            |                     |                  |               |                                           |

## STATE OF WEST VIRGINIA DEPARTMENT OF ENVIRONMENTAL PROTECTION OFFICE OF OIL AND GAS

FLUIDS/ CUTTINGS DISPOSAL & RECLAMATION PLAY 7 0 6 Q 0

| Operator Name SWN Pro                                                                                                                                        | oduction Co., LLC                                                                                                                                                                                                                                                                                                | OP Code _4                                                                                                                                                                | 194512924                                                                                             | 0195                                                                                        |
|--------------------------------------------------------------------------------------------------------------------------------------------------------------|------------------------------------------------------------------------------------------------------------------------------------------------------------------------------------------------------------------------------------------------------------------------------------------------------------------|---------------------------------------------------------------------------------------------------------------------------------------------------------------------------|-------------------------------------------------------------------------------------------------------|---------------------------------------------------------------------------------------------|
| Watershed (HUC 10)_Li                                                                                                                                        | ttle Wheeling Creek                                                                                                                                                                                                                                                                                              | Quadrangle 648- Valley Gro                                                                                                                                                | ove                                                                                                   |                                                                                             |
| Elevation 1246                                                                                                                                               | County 69- Ohio                                                                                                                                                                                                                                                                                                  | District                                                                                                                                                                  | 7- Triadelphia                                                                                        |                                                                                             |
|                                                                                                                                                              | more than 5,000 bbls of water to complet s No V                                                                                                                                                                                                                                                                  |                                                                                                                                                                           |                                                                                                       |                                                                                             |
| If so, please des                                                                                                                                            | scribe anticipated pit waste:closed loop s                                                                                                                                                                                                                                                                       | system in place at this time- cuttings                                                                                                                                    | will be taken to a permitted                                                                          | d landfill.                                                                                 |
| Will a synthetic                                                                                                                                             | liner be used in the pit? Yes 1                                                                                                                                                                                                                                                                                  | No ✓ If so, what ml.?_                                                                                                                                                    |                                                                                                       |                                                                                             |
| Proposed Dispo                                                                                                                                               | sal Method For Treated Pit Wastes:                                                                                                                                                                                                                                                                               |                                                                                                                                                                           |                                                                                                       |                                                                                             |
| •                                                                                                                                                            | Land Application Underground Injection (UIC Permit N Reuse (at API Number_at next anticipated Off Site Disposal (Supply form WW-9 Other (Explain_flow back fluids will be p                                                                                                                                      | well, API# will be included with the WR-3                                                                                                                                 | 4/DDMR &/or permit addendur                                                                           | m. )                                                                                        |
| Will closed loop system                                                                                                                                      | be used? If so, describe: Yes                                                                                                                                                                                                                                                                                    |                                                                                                                                                                           |                                                                                                       |                                                                                             |
| Drilling medium anticipa                                                                                                                                     | nted for this well (vertical and horizontal)                                                                                                                                                                                                                                                                     | ? Air, freshwater, oil based, et                                                                                                                                          | C. Air drill to KOP, fluid drill with SOBM fro                                                        | per KOP to TD                                                                               |
| -If oil based, wh                                                                                                                                            | nat type? Synthetic, petroleum, etc.Synthe                                                                                                                                                                                                                                                                       | tic Oil Base                                                                                                                                                              |                                                                                                       |                                                                                             |
| Additives to be used in d                                                                                                                                    | rilling medium? see attached sheets                                                                                                                                                                                                                                                                              |                                                                                                                                                                           |                                                                                                       |                                                                                             |
|                                                                                                                                                              | ethod? Leave in pit, landfill, removed of                                                                                                                                                                                                                                                                        | fsite, etc. landfill                                                                                                                                                      |                                                                                                       |                                                                                             |
| -If left in pit and                                                                                                                                          | d plan to solidify what medium will be us                                                                                                                                                                                                                                                                        | ed? (cement, lime, sawdust)_                                                                                                                                              |                                                                                                       |                                                                                             |
| Arden Landfill 100                                                                                                                                           | site name/permit number?" SWF-1032, SS Grade<br>1/2, American U2-12954, Countr                                                                                                                                                                                                                                   | y vvide 38390/CID3839                                                                                                                                                     | 90, Pine Grove 13                                                                                     | 3688                                                                                        |
| on August 1, 2005, by th<br>provisions of the permit<br>law or regulation can lea<br>I certify under<br>application form and al<br>obtaining the information | anderstand and agree to the terms and conce Office of Oil and Gas of the West Virginare enforceable by law. Violations of a document action.  The penalty of law that I have personally elements thereto and that, based on, I believe that the information is truefalse information, including the possibility. | inia Department of Environment<br>iny term or condition of the general<br>examined and am familiar with<br>on my inquiry of those indivi-<br>e, accurate, and complete. I | ntal Protection. I unde<br>eneral permit and/or of<br>h the information sub<br>viduals immediately re | erstand that the<br>ther applicable<br>emitted on this<br>esponsible for                    |
| Company Official Signat                                                                                                                                      |                                                                                                                                                                                                                                                                                                                  |                                                                                                                                                                           | AUC 1 A                                                                                               | 2015                                                                                        |
| Company Official (Type                                                                                                                                       |                                                                                                                                                                                                                                                                                                                  |                                                                                                                                                                           | AUG 14                                                                                                |                                                                                             |
| Company Official Title_                                                                                                                                      | Regulatory Supervisor                                                                                                                                                                                                                                                                                            |                                                                                                                                                                           | Office of Oil an                                                                                      | d Gas<br>shut Protection                                                                    |
| Subscribed and sworn be BUHLLIM My commission expires                                                                                                        | fore me this_20thday of_0<br>R Woody<br>N[2]22                                                                                                                                                                                                                                                                   | DUL . 7                                                                                                                                                                   | Notary P<br>BRI                                                                                       | OFFICIAL SEAL Public, State of West Virginia TTANY R WOODY 302 Old Elkins Road 2572 0 55201 |