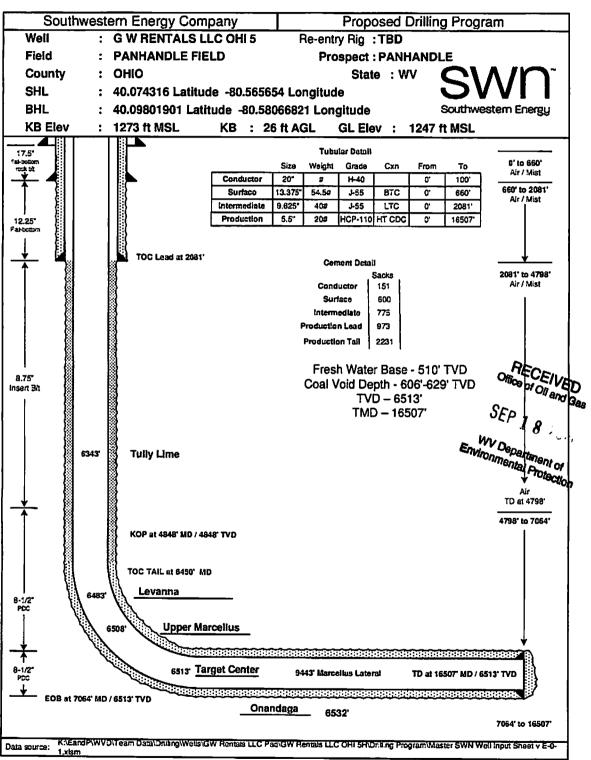

# STATE OF WEST VIRGINIA DEPARTMENT OF ENVIRONMENTAL PROTECTION, OFFICE OF OIL AND GAS WELL WORK PERMIT APPLICATION

| 1) Well Operate                    | or: SWN F                    | Production C                       | o., LLC    | 494512924           | 69- Ohio         | 7-Triade      | 648- Valley Grove                         |
|------------------------------------|------------------------------|------------------------------------|------------|---------------------|------------------|---------------|-------------------------------------------|
|                                    |                              |                                    |            | Operator ID         | County           | District      | Quadrangle                                |
| 2) Operator's V                    | Vell Number                  | r: G W Rent                        | als LLC    | OHI 5H Well P       | ad Name: G V     | V Rentals LL  | .C OHI Pad                                |
| 3) Farm Name/                      | Surface Ow                   | ner: GWR                           | entals LL  | .C Public Re        | oad Access: W    | est Alexand   | er Road                                   |
| 1) Elevation, cu                   | irrent groun                 | d: 1246'                           | E          | evation, propose    | d post-construc  | tion: 1246'   |                                           |
| 5) Well Type                       | (a) Gas<br>Other             | x                                  | Oil _      | Un                  | derground Stor   | age           |                                           |
|                                    | (b)If Gas                    | Shallow                            | ×          | Deep                |                  |               | RECEIVED                                  |
|                                    | (b) ii Cito                  | Horizontal                         | x          | Всер                |                  |               | Office of Oll and Ga                      |
| ) Existing Pad                     | : Yes or No                  | yes                                |            |                     |                  |               | CED -                                     |
| 7) Proposed Ta                     | rget Format                  | ion(s), Depthe                     | (s), Antic | ipated Thickness    | and Associate    | d Pressure(s) | SEP 1 8 70%                               |
| 3) Proposed To                     | tal Vertical                 | Depth: 651                         | 3'         | 50,000,70           | Tronogaros Trion |               | WV Department of<br>Environmental Protect |
| ) Formation at                     |                              |                                    | Marcellus  | S                   |                  |               | 10,60                                     |
| 0) Proposed T                      | otal Measur                  | red Depth:                         | 16,507'    |                     |                  |               |                                           |
| 1) Proposed H                      | lorizontal Le                | eg Length:                         | 6532'      |                     |                  |               |                                           |
| 2) Approxima                       | te Fresh Wa                  | ter Strata Dep                     | oths:      | 510'                |                  |               |                                           |
| 3) Method to I 4) Approxima        |                              |                                    |            | from nearby wal     | er wells and o   | ffset wells   |                                           |
| 5) Approxima                       | te Coal Sear                 | n Depths: 60                       | 06-629'    |                     |                  |               |                                           |
| 6) Approxima                       | te Depth to                  | Possible Void                      | (coal m    | ine, karst, other): | Void Expecte     | ed from appr  | oximately 606'-629'                       |
| 7) Does Propo<br>irectly overlying | sed well loc<br>ng or adjace | eation contain<br>ent to an active | coal sear  | ns<br>Yes           | N                | o x           |                                           |
| (a) If Yes, pro                    | vide Mine I                  | nfo: Name:                         |            |                     |                  |               |                                           |
|                                    |                              | Depth:                             |            |                     |                  |               |                                           |
|                                    |                              | Seam:                              |            |                     |                  |               |                                           |
|                                    |                              | Owner                              |            |                     |                  |               |                                           |
| 1 10                               | /                            |                                    |            |                     |                  |               |                                           |

Page 1 of 3

API NO. 47- 69 -

OPERATOR WELL NO. GWRENDS LLC OHI SH Well Pad Name: GWRENDS LLC OHI Pad

#### CASING AND TUBING PROGRAM

| TYPE         | Size<br>(in) | New<br>or<br>Used | Grade   | Weight per ft.<br>(lb/ft) | FOOTAGE: For<br>Drilling (ft) | INTERVALS:<br>Left in Well<br>(ft) | CEMENT:<br>Fill-up<br>(Cu. Ft.)/CTS |                |
|--------------|--------------|-------------------|---------|---------------------------|-------------------------------|------------------------------------|-------------------------------------|----------------|
| Conductor    | 20"          | New               | H-40    | 94#                       | 100'                          | 100'                               | CTS                                 |                |
| Fresh Water  | 13 3/8"      | New               | J-55    | 54.5#                     | 660'                          | 660'                               | 600 sx/CTS                          |                |
| Coal         | 9 5/8"       | New               | J-55    | 40#                       | 2081'                         | 2081'                              | 775 sx/CTS                          |                |
| Intermediate | 7"           | New               | J-55    | 20#                       | If Needed                     | If Needed                          | If Needed/As Norted                 | CEIVED         |
| Production   | 5 1/2"       | New               | HCP-110 | 20#                       | 16,507'                       | 16,507'                            | Land STORE SHEETEN WASTERNING TO    | or Oil and Gas |
| Tubing       | 2 3/8'       | New               | P-110   | 4.7#                      | Approx. 7064'                 | Approx. 7064'                      |                                     |                |
| Liners       |              |                   |         |                           |                               |                                    |                                     | 1 8 2015       |

WV Department of Environmental Protection

| TYPE         | Size (in) | Wellbore<br>Diameter (in) | Wall<br>Thickness<br>(in) | Burst Pressure<br>(psi) | Max. Associated Surface Pressure (psi) | Cement<br>Type | Cement<br>Yield<br>(cu. ft./k) |
|--------------|-----------|---------------------------|---------------------------|-------------------------|----------------------------------------|----------------|--------------------------------|
| Conductor    | 20"       | 30"                       | 0.25                      | 2120                    | 81                                     | Class A        | 1.19/50% Excess                |
| Fresh Water  | 13 3/8"   | 17.5"                     | 0.380                     | 2740                    | 633                                    | Class A        | 1.19/50% Excess                |
| Coal         | 9 5/8"    | 12 1/4"                   | 0.395                     | 3950                    | 1768                                   | Class A        | 1.19/50% Excess                |
| Intermediate | 7"        | 8 3/4"                    | 0.317                     | 4360                    | 3250                                   | Class A        | 1.20/15% Excess                |
| Production   | 5 1/2"    | 8 3/4"                    | 0.361                     | 12360                   | 9500                                   | Class A        | 1.20/15% Excess                |
| Tubing       | 2 3/8"    | 4.778"                    | 0.190                     |                         |                                        |                |                                |
| Liners       |           |                           |                           |                         |                                        |                |                                |

Drill and stimulate any potential zones between and including the Benson to Marcellus. \*\*If we should encounter a void place basket above and below void area- balance cement to bottom of void and grout from basket to surface. Run casing not less than 20' below void nor more than 50'-70' below void. (\*If freshwater is encountered deeper than anticipated it must be protected, set casing 50'-70' below and cts.)