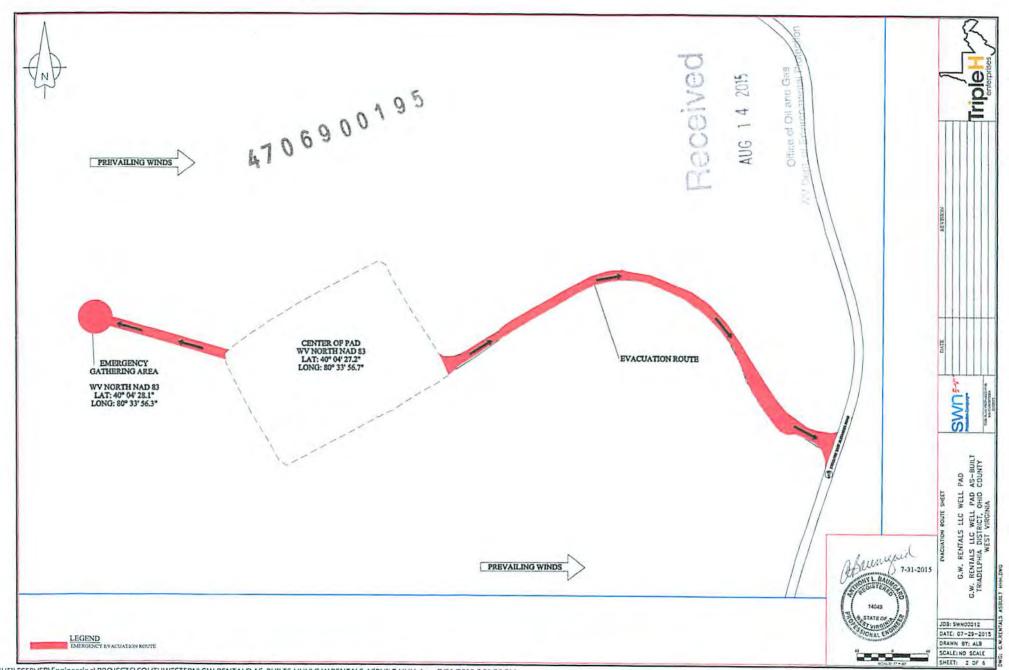

O THE FINAL GRADING OF THE DISTLEBED AREA AS OF JULY 21, 2012. TRIPLE H ENTERPRISES IS NOT RESPONSIBLE FOR ANY CHANGES MADE TO THE SITE AFTER THE ABOVE MENTIONED DATE.
- 2. THE EXISTING CONTAINMENT BERM AROUND THE WELL PAD SHALL BE REPAIRED. AS NECESSARY TO ENSURE 100% CONTAINMENT OF ALL FLUIDS PRIOR TO
- 3. THE EXISTING EGRESS TO THE WELL PAD SHALL HAVE THE MOUNTABLE BERMS REPAIRED AS NECESSARY TO ENSURE 100% CONTAINMENT OF ALL FLUIDS PRIOR TO DESLING OPERATIONS

ENVIRONMENTAL, OFFICE OF OIL AND GAS CRS 35-8.

JOB: SWNGCO12 DATE: 07-29-2015

SWN

AS-BUILT COUNTY

PAD LLC WELL

ADELPHIA DISTRI WEST V RENTALS

G.W.

PAD

DRAWN BY: ALB SCALE: NO SCALE SHEET: 1 OF 6

\\HHHFILESERVER\Engineering\PROJECTS\SOUTHWESTERN\GW RENTALS\AS\_BUILTS HHH\G,W.RENTALS ASBUILT HHH.dwg, 7/31/2015 2:31:21 PM



\\HHHFILESERVER\Engineering\PROJECTS\SOUTHWESTERN\GW RENTALS\AS\_BUILTS HHH\G.W.RENTALS ASBUILT HHH.dwg, 7/31/2015 2:31:26 PM

E. Der 8.10.15



5. Res 8.10.15



C. 78208-10-15



E. BRO 8.10.15



C- PLO 8.10.15