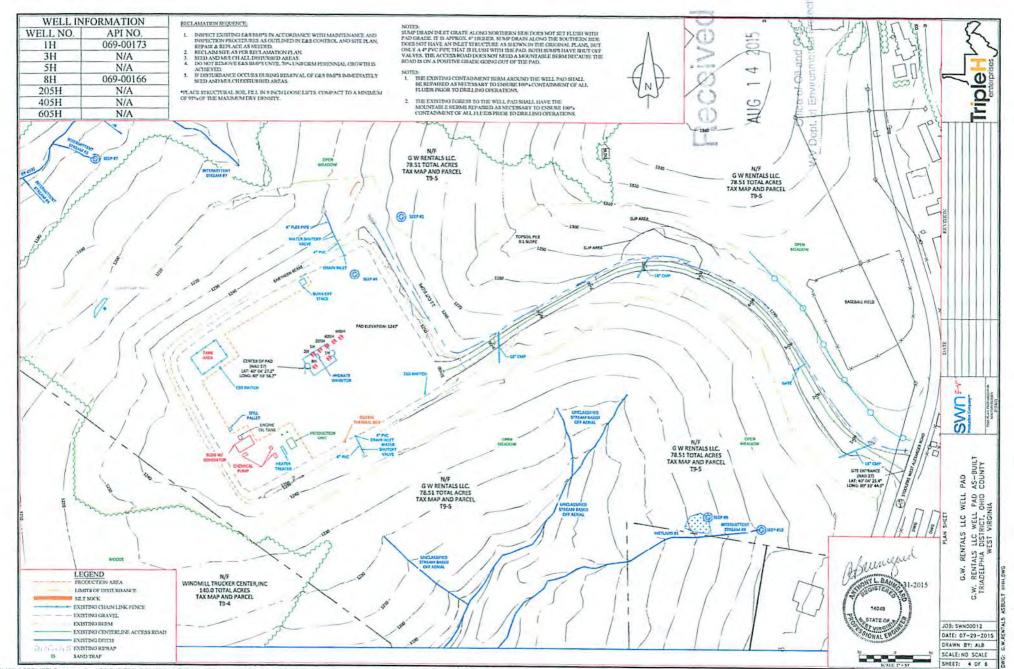

ATE.
- 2. THE EXISTING CONTAINMENT BERM AROUND THE WELL PAD SHALL BE REPAIRED. AS NECESSARY TO ENSURE 100% CONTAINMENT OF ALL FLUIDS PRIOR TO
- 3. THE EXISTING EGRESS TO THE WELL PAD SHALL HAVE THE MOUNTABLE BERMS REPAIRED AS NECESSARY TO ENSURE 100% CONTAINMENT OF ALL FLUIDS PRIOR TO DESLING OPERATIONS

ENVIRONMENTAL, OFFICE OF OIL AND GAS CRS 35-8.

JOB: SWNGCO12 DATE: 07-29-2015

SWN

AS-BUILT COUNTY

PAD LLC WELL

ADELPHIA DISTRI WEST V RENTALS

G.W.

PAD

DRAWN BY: ALB SCALE: NO SCALE SHEET: 1 OF 6

\\HHHFILESERVER\Engineering\PROJECTS\SOUTHWESTERN\GW RENTALS\AS\_BUILTS HHH\G,W.RENTALS ASBUILT HHH.dwg, 7/31/2015 2:31:21 PM



\\HHHFILESERVER\Engineering\PROJECTS\SOUTHWESTERN\GW RENTALS\AS\_BUILTS HHH\G.W.RENTALS ASBUILT HHH.dwg, 7/31/2015 2:31:26 PM

E. Der 8.10.15



5. Res 8.10.15



C. 78208-10-15



E. BRO 8.10.15



C- PLO 8.10.15