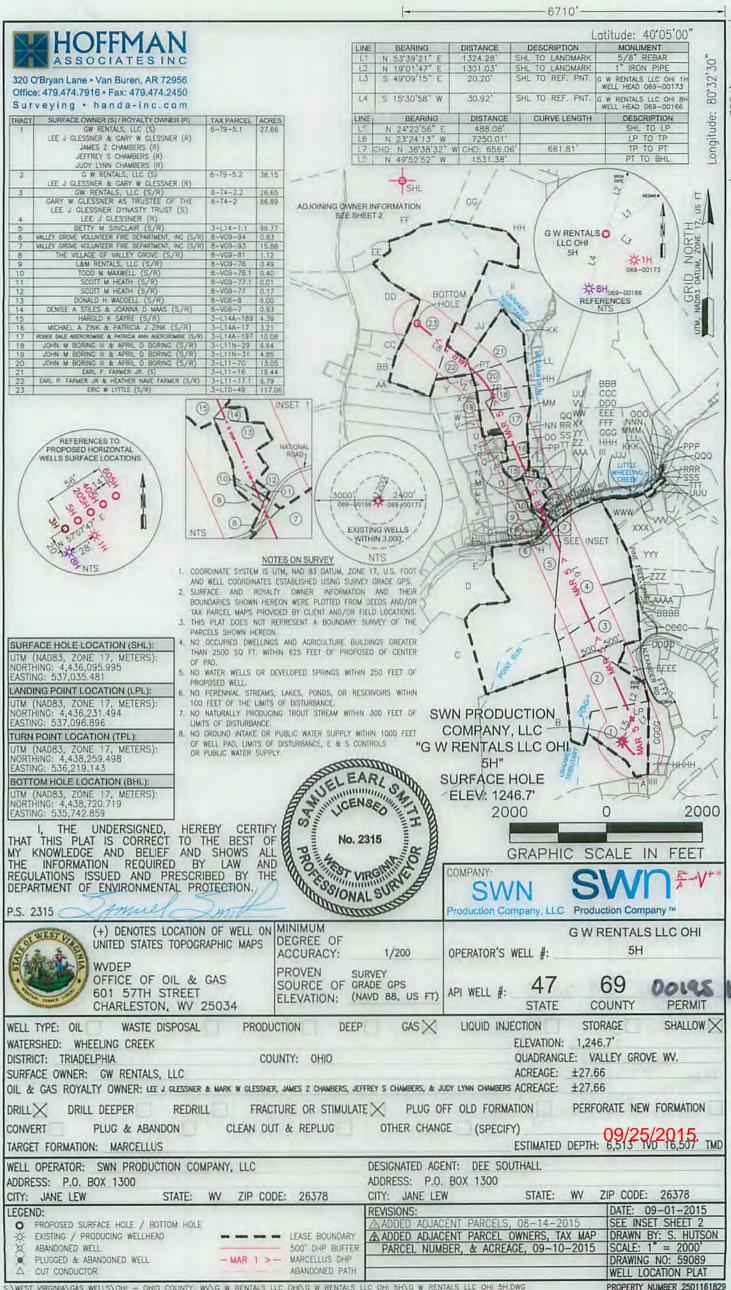

# STATE OF WEST VIRGINIA DEPARTMENT OF ENVIRONMENTAL PROTECTION, OFFICE OF OIL AND GAS WELL WORK PERMIT APPLICATION

| 1) Well Operate                    | or: SWN F                    | Production C                       | o., LLC    | 494512924           | 69- Ohio         | 7-Triade      | 648- Valley Grove                         |
|------------------------------------|------------------------------|------------------------------------|------------|---------------------|------------------|---------------|-------------------------------------------|
|                                    |                              |                                    |            | Operator ID         | County           | District      | Quadrangle                                |
| 2) Operator's V                    | Vell Number                  | r: G W Rent                        | als LLC    | OHI 5H Well P       | ad Name: G V     | V Rentals LL  | .C OHI Pad                                |
| 3) Farm Name/                      | Surface Ow                   | ner: GWR                           | entals LL  | .C Public Re        | oad Access: W    | est Alexand   | er Road                                   |
| 1) Elevation, cu                   | irrent groun                 | d: 1246'                           | E          | evation, propose    | d post-construc  | tion: 1246'   |                                           |
| 5) Well Type                       | (a) Gas<br>Other             | x                                  | Oil _      | Un                  | derground Stor   | age           |                                           |
|                                    | (b)If Gas                    | Shallow                            | ×          | Deep                |                  |               | RECEIVED                                  |
|                                    | (b) ii Cito                  | Horizontal                         | x          | Всер                |                  |               | Office of Oll and Ga                      |
| ) Existing Pad                     | : Yes or No                  | yes                                |            |                     |                  |               | CED -                                     |
| 7) Proposed Ta                     | rget Format                  | ion(s), Depthe                     | (s), Antic | ipated Thickness    | and Associate    | d Pressure(s) | SEP 1 8 70%                               |
| 3) Proposed To                     | tal Vertical                 | Depth: 651                         | 3'         | 50,000,70           | Tronogaros Trion |               | WV Department of<br>Environmental Protect |
| ) Formation at                     |                              |                                    | Marcellus  | S                   |                  |               | 10,60                                     |
| 0) Proposed T                      | otal Measur                  | red Depth:                         | 16,507'    |                     |                  |               |                                           |
| 1) Proposed H                      | lorizontal Le                | eg Length:                         | 6532'      |                     |                  |               |                                           |
| 2) Approxima                       | te Fresh Wa                  | ter Strata Dep                     | oths:      | 510'                |                  |               |                                           |
| 3) Method to I 4) Approxima        |                              |                                    |            | from nearby wal     | er wells and o   | ffset wells   |                                           |
| 5) Approxima                       | te Coal Sear                 | n Depths: 60                       | 06-629'    |                     |                  |               |                                           |
| 6) Approxima                       | te Depth to                  | Possible Void                      | (coal m    | ine, karst, other): | Void Expecte     | ed from appr  | oximately 606'-629'                       |
| 7) Does Propo<br>irectly overlying | sed well loc<br>ng or adjace | eation contain<br>ent to an active | coal sear  | ns<br>Yes           | N                | o x           |                                           |
| (a) If Yes, pro                    | vide Mine I                  | nfo: Name:                         |            |                     |                  |               |                                           |
|                                    |                              | Depth:                             |            |                     |                  |               |                                           |
|                                    |                              | Seam:                              |            |                     |                  |               |                                           |
|                                    |                              | Owner                              |            |                     |                  |               |                                           |
| 1 10                               | /                            |                                    |            |                     |                  |               |                                           |

## STATE OF WEST VIRGINIA DEPARTMENT OF ENVIRONMENTAL PROTECTION OFFICE OF OIL AND GAS

FLUIDS/ CUTTINGS DISPOSAL & RECLAMATION PLAY 7 0 6 Q 0

| Operator Name SWN Pro                                                                                                                                        | oduction Co., LLC                                                                                                                                                                                                                                                                                                | OP Code _4                                                                                                                                                                | 194512924                                                                                             | 0195                                                                                        |
|--------------------------------------------------------------------------------------------------------------------------------------------------------------|------------------------------------------------------------------------------------------------------------------------------------------------------------------------------------------------------------------------------------------------------------------------------------------------------------------|---------------------------------------------------------------------------------------------------------------------------------------------------------------------------|-------------------------------------------------------------------------------------------------------|---------------------------------------------------------------------------------------------|
| Watershed (HUC 10)_Li                                                                                                                                        | ttle Wheeling Creek                                                                                                                                                                                                                                                                                              | Quadrangle 648- Valley Gro                                                                                                                                                | ove                                                                                                   |                                                                                             |
| Elevation 1246                                                                                                                                               | County 69- Ohio                                                                                                                                                                                                                                                                                                  | District                                                                                                                                                                  | 7- Triadelphia                                                                                        |                                                                                             |
|                                                                                                                                                              | more than 5,000 bbls of water to complet s No V                                                                                                                                                                                                                                                                  |                                                                                                                                                                           |                                                                                                       |                                                                                             |
| If so, please des                                                                                                                                            | scribe anticipated pit waste:closed loop s                                                                                                                                                                                                                                                                       | system in place at this time- cuttings                                                                                                                                    | will be taken to a permitted                                                                          | d landfill.                                                                                 |
| Will a synthetic                                                                                                                                             | liner be used in the pit? Yes 1                                                                                                                                                                                                                                                                                  | No ✓ If so, what ml.?_                                                                                                                                                    |                                                                                                       |                                                                                             |
| Proposed Dispo                                                                                                                                               | sal Method For Treated Pit Wastes:                                                                                                                                                                                                                                                                               |                                                                                                                                                                           |                                                                                                       |                                                                                             |
| •                                                                                                                                                            | Land Application Underground Injection (UIC Permit N Reuse (at API Number_at next anticipated Off Site Disposal (Supply form WW-9 Other (Explain_flow back fluids will be p                                                                                                                                      | well, API# will be included with the WR-3                                                                                                                                 | 4/DDMR &/or permit addendur                                                                           | m. )                                                                                        |
| Will closed loop system                                                                                                                                      | be used? If so, describe: Yes                                                                                                                                                                                                                                                                                    |                                                                                                                                                                           |                                                                                                       |                                                                                             |
| Drilling medium anticipa                                                                                                                                     | nted for this well (vertical and horizontal)                                                                                                                                                                                                                                                                     | ? Air, freshwater, oil based, et                                                                                                                                          | C. Air drill to KOP, fluid drill with SOBM fro                                                        | per KOP to TD                                                                               |
| -If oil based, wh                                                                                                                                            | nat type? Synthetic, petroleum, etc.Synthe                                                                                                                                                                                                                                                                       | tic Oil Base                                                                                                                                                              |                                                                                                       |                                                                                             |
| Additives to be used in d                                                                                                                                    | rilling medium? see attached sheets                                                                                                                                                                                                                                                                              |                                                                                                                                                                           |                                                                                                       |                                                                                             |
|                                                                                                                                                              | ethod? Leave in pit, landfill, removed of                                                                                                                                                                                                                                                                        | fsite, etc. landfill                                                                                                                                                      |                                                                                                       |                                                                                             |
| -If left in pit and                                                                                                                                          | d plan to solidify what medium will be us                                                                                                                                                                                                                                                                        | ed? (cement, lime, sawdust)_                                                                                                                                              |                                                                                                       |                                                                                             |
| Arden Landfill 100                                                                                                                                           | site name/permit number?" SWF-1032, SS Grade<br>1/2, American U2-12954, Countr                                                                                                                                                                                                                                   | y vvide 38390/CID3839                                                                                                                                                     | 90, Pine Grove 13                                                                                     | 3688                                                                                        |
| on August 1, 2005, by th<br>provisions of the permit<br>law or regulation can lea<br>I certify under<br>application form and al<br>obtaining the information | anderstand and agree to the terms and conce Office of Oil and Gas of the West Virginare enforceable by law. Violations of a document action.  The penalty of law that I have personally elements thereto and that, based on, I believe that the information is truefalse information, including the possibility. | inia Department of Environment<br>iny term or condition of the general<br>examined and am familiar with<br>on my inquiry of those indivi-<br>e, accurate, and complete. I | ntal Protection. I unde<br>eneral permit and/or of<br>h the information sub<br>viduals immediately re | erstand that the<br>ther applicable<br>emitted on this<br>esponsible for                    |
| Company Official Signat                                                                                                                                      |                                                                                                                                                                                                                                                                                                                  |                                                                                                                                                                           | AUC 1 A                                                                                               | 2015                                                                                        |
| Company Official (Type                                                                                                                                       |                                                                                                                                                                                                                                                                                                                  |                                                                                                                                                                           | AUG 14                                                                                                |                                                                                             |
| Company Official Title_                                                                                                                                      | Regulatory Supervisor                                                                                                                                                                                                                                                                                            |                                                                                                                                                                           | Office of Oil an                                                                                      | d Gas<br>shut Protection                                                                    |
| Subscribed and sworn be BUHLLIM My commission expires                                                                                                        | fore me this_20thday of_0<br>R Woody<br>N[2]22                                                                                                                                                                                                                                                                   | DUL . 7                                                                                                                                                                   | Notary P<br>BRI                                                                                       | OFFICIAL SEAL Public, State of West Virginia TTANY R WOODY 302 Old Elkins Road 2572 0 55201 |