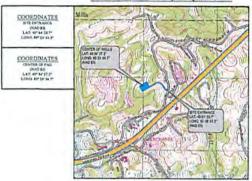

# STATE OF WEST VIRGINIA DEPARTMENT OF ENVIRONMENTAL PROTECTION, OFFICE OF OIL AND GAS WELL WORK PERMIT APPLICATION

| 1) Well Operate                    | or: SWN F                    | Production C                       | o., LLC    | 494512924           | 69- Ohio         | 7-Triade      | 648- Valley Grove                         |
|------------------------------------|------------------------------|------------------------------------|------------|---------------------|------------------|---------------|-------------------------------------------|
|                                    |                              |                                    |            | Operator ID         | County           | District      | Quadrangle                                |
| 2) Operator's V                    | Vell Number                  | r: G W Rent                        | als LLC    | OHI 5H Well P       | ad Name: G V     | V Rentals LL  | .C OHI Pad                                |
| 3) Farm Name/                      | Surface Ow                   | ner: GWR                           | entals LL  | .C Public Re        | oad Access: W    | est Alexand   | er Road                                   |
| 1) Elevation, cu                   | irrent groun                 | d: 1246'                           | E          | evation, propose    | d post-construc  | tion: 1246'   |                                           |
| 5) Well Type                       | (a) Gas<br>Other             | x                                  | Oil _      | Un                  | derground Stor   | age           |                                           |
|                                    | (b)If Gas                    | Shallow                            | ×          | Deep                |                  |               | RECEIVED                                  |
|                                    | (b) ii Cito                  | Horizontal                         | x          | Всер                |                  |               | Office of Oll and Ga                      |
| ) Existing Pad                     | : Yes or No                  | yes                                |            |                     |                  |               | CED -                                     |
| 7) Proposed Ta                     | rget Format                  | ion(s), Depthe                     | (s), Antic | ipated Thickness    | and Associate    | d Pressure(s) | SEP 1 8 70%                               |
| 3) Proposed To                     | tal Vertical                 | Depth: 651                         | 3'         | 50,000,70           | Tronogaros Trion |               | WV Department of<br>Environmental Protect |
| ) Formation at                     |                              |                                    | Marcellus  | S                   |                  |               | 10,60                                     |
| 0) Proposed T                      | otal Measur                  | red Depth:                         | 16,507'    |                     |                  |               |                                           |
| 1) Proposed H                      | lorizontal Le                | eg Length:                         | 6532'      |                     |                  |               |                                           |
| 2) Approxima                       | te Fresh Wa                  | ter Strata Dep                     | oths:      | 510'                |                  |               |                                           |
| 3) Method to I 4) Approxima        |                              |                                    |            | from nearby wal     | er wells and o   | ffset wells   |                                           |
| 5) Approxima                       | te Coal Sear                 | n Depths: 60                       | 06-629'    |                     |                  |               |                                           |
| 6) Approxima                       | te Depth to                  | Possible Void                      | (coal m    | ine, karst, other): | Void Expecte     | ed from appr  | oximately 606'-629'                       |
| 7) Does Propo<br>irectly overlying | sed well loc<br>ng or adjace | eation contain<br>ent to an active | coal sear  | ns<br>Yes           | N                | o x           |                                           |
| (a) If Yes, pro                    | vide Mine I                  | nfo: Name:                         |            |                     |                  |               |                                           |
|                                    |                              | Depth:                             |            |                     |                  |               |                                           |
|                                    |                              | Seam:                              |            |                     |                  |               |                                           |
|                                    |                              | Owner                              |            |                     |                  |               |                                           |
| 1 10                               | /                            |                                    |            |                     |                  |               |                                           |