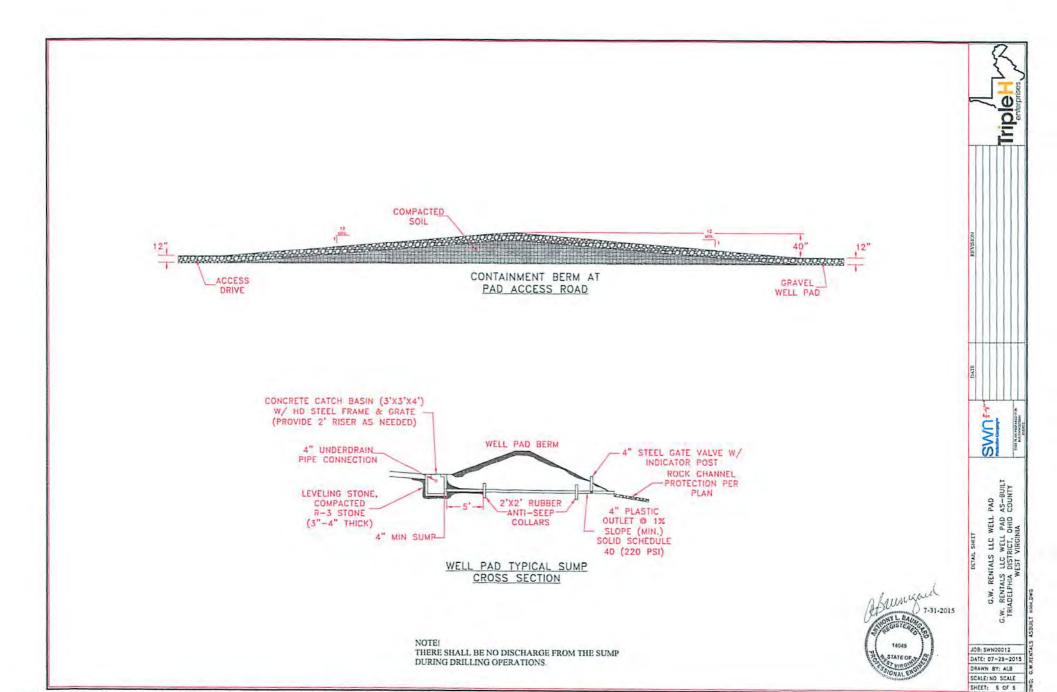

ERM AROUND THE WELL PAD SHALL BE REPAIRED. AS NECESSARY TO ENSURE 100% CONTAINMENT OF ALL FLUIDS PRIOR TO
- 3. THE EXISTING EGRESS TO THE WELL PAD SHALL HAVE THE MOUNTABLE BERMS REPAIRED AS NECESSARY TO ENSURE 100% CONTAINMENT OF ALL FLUIDS PRIOR TO DESLING OPERATIONS

ENVIRONMENTAL, OFFICE OF OIL AND GAS CRS 35-8.

JOB: SWNGCO12 DATE: 07-29-2015

SWN

AS-BUILT COUNTY

PAD LLC WELL

ADELPHIA DISTRI WEST V RENTALS

G.W.

PAD

DRAWN BY: ALB SCALE: NO SCALE SHEET: 1 OF 6

\\HHHFILESERVER\Engineering\PROJECTS\SOUTHWESTERN\GW RENTALS\AS\_BUILTS HHH\G,W.RENTALS ASBUILT HHH.dwg, 7/31/2015 2:31:21 PM



\\HHHFILESERVER\Engineering\PROJECTS\SOUTHWESTERN\GW RENTALS\AS\_BUILTS HHH\G.W.RENTALS ASBUILT HHH.dwg, 7/31/2015 2:31:26 PM

E. Der 8.10.15



5. Res 8.10.15



C. 78208-10-15



E. BRO 8.10.15



C- PLO 8.10.15