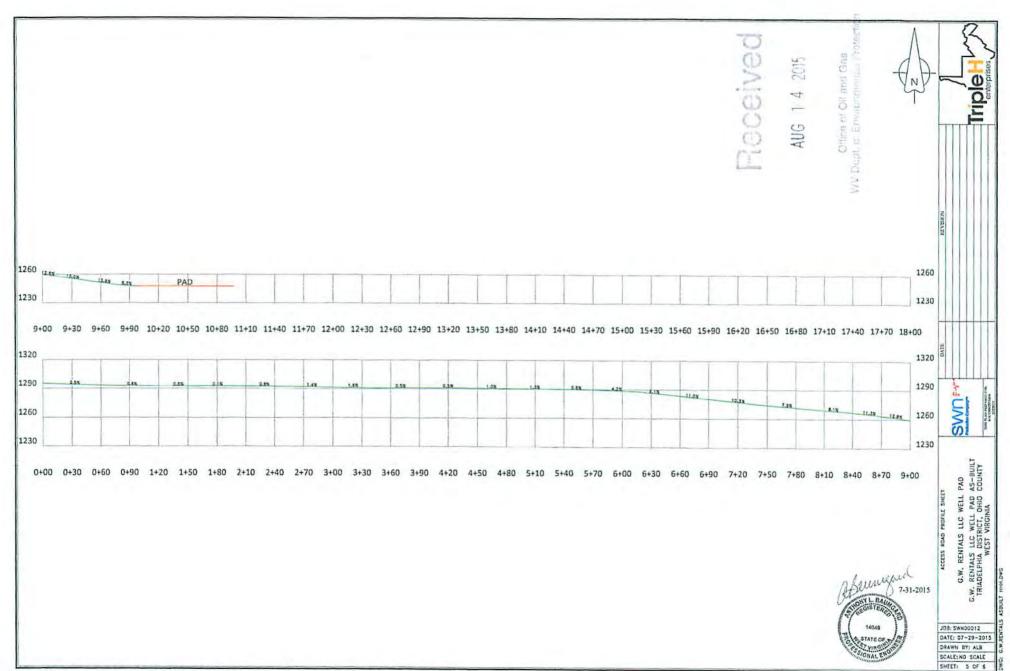

TING CONTAINMENT BERM AROUND THE WELL PAD SHALL BE REPAIRED. AS NECESSARY TO ENSURE 100% CONTAINMENT OF ALL FLUIDS PRIOR TO
- 3. THE EXISTING EGRESS TO THE WELL PAD SHALL HAVE THE MOUNTABLE BERMS REPAIRED AS NECESSARY TO ENSURE 100% CONTAINMENT OF ALL FLUIDS PRIOR TO DESLING OPERATIONS

ENVIRONMENTAL, OFFICE OF OIL AND GAS CRS 35-8.

JOB: SWNGCO12 DATE: 07-29-2015

SWN

AS-BUILT COUNTY

PAD LLC WELL

ADELPHIA DISTRI WEST V RENTALS

G.W.

PAD

DRAWN BY: ALB SCALE: NO SCALE SHEET: 1 OF 6

\\HHHFILESERVER\Engineering\PROJECTS\SOUTHWESTERN\GW RENTALS\AS\_BUILTS HHH\G,W.RENTALS ASBUILT HHH.dwg, 7/31/2015 2:31:21 PM



\\HHHFILESERVER\Engineering\PROJECTS\SOUTHWESTERN\GW RENTALS\AS\_BUILTS HHH\G.W.RENTALS ASBUILT HHH.dwg, 7/31/2015 2:31:26 PM

E. Der 8.10.15



5. Res 8.10.15



C. 78208-10-15



E. BRO 8.10.15



C- PLO 8.10.15