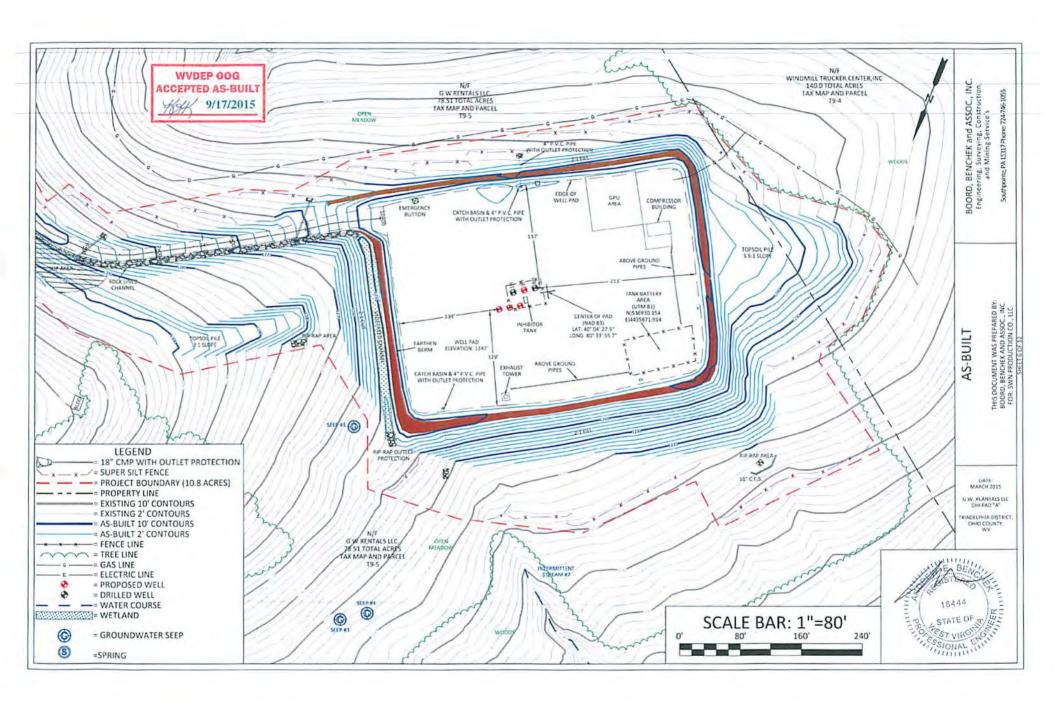

- 21) Total Area to be disturbed, including roads, stockpile area, pits, etc., (acres): 10.8
- 22) Area to be disturbed for well pad only, less access road (acres): 3.9

23) Describe centralizer placement for each casing string:

| Proposed Revegetation Treatr                                                              | ment: Acres Disturbed 10 | 0.8 Prevegetation                       | on pH                                                                                                                                                                                                                                                                                                                                                                                                                                                                                                                                                                                                                                                                                                                                                                                                                                                                                                                                                                                                                                                                                                                                                                                                                                                                                                                                                                                                                                                                                                                                                                                                                                                                                                                                                                                                                                                                                                                                                                                                                                                                                                                         |
|-------------------------------------------------------------------------------------------|--------------------------|-----------------------------------------|-------------------------------------------------------------------------------------------------------------------------------------------------------------------------------------------------------------------------------------------------------------------------------------------------------------------------------------------------------------------------------------------------------------------------------------------------------------------------------------------------------------------------------------------------------------------------------------------------------------------------------------------------------------------------------------------------------------------------------------------------------------------------------------------------------------------------------------------------------------------------------------------------------------------------------------------------------------------------------------------------------------------------------------------------------------------------------------------------------------------------------------------------------------------------------------------------------------------------------------------------------------------------------------------------------------------------------------------------------------------------------------------------------------------------------------------------------------------------------------------------------------------------------------------------------------------------------------------------------------------------------------------------------------------------------------------------------------------------------------------------------------------------------------------------------------------------------------------------------------------------------------------------------------------------------------------------------------------------------------------------------------------------------------------------------------------------------------------------------------------------------|
| Lime as determined by pH test                                                             | Tons/acre or to correc   | t to pH 6.5                             |                                                                                                                                                                                                                                                                                                                                                                                                                                                                                                                                                                                                                                                                                                                                                                                                                                                                                                                                                                                                                                                                                                                                                                                                                                                                                                                                                                                                                                                                                                                                                                                                                                                                                                                                                                                                                                                                                                                                                                                                                                                                                                                               |
| Fertilizer type                                                                           | 0-20                     |                                         |                                                                                                                                                                                                                                                                                                                                                                                                                                                                                                                                                                                                                                                                                                                                                                                                                                                                                                                                                                                                                                                                                                                                                                                                                                                                                                                                                                                                                                                                                                                                                                                                                                                                                                                                                                                                                                                                                                                                                                                                                                                                                                                               |
| Fertilizer amount 60                                                                      | 00                       | lbs/acre                                | 1-                                                                                                                                                                                                                                                                                                                                                                                                                                                                                                                                                                                                                                                                                                                                                                                                                                                                                                                                                                                                                                                                                                                                                                                                                                                                                                                                                                                                                                                                                                                                                                                                                                                                                                                                                                                                                                                                                                                                                                                                                                                                                                                            |
| Mulch_ Hay/Stra                                                                           | aw 2.5                   | _Tons/acre                              | 4706900                                                                                                                                                                                                                                                                                                                                                                                                                                                                                                                                                                                                                                                                                                                                                                                                                                                                                                                                                                                                                                                                                                                                                                                                                                                                                                                                                                                                                                                                                                                                                                                                                                                                                                                                                                                                                                                                                                                                                                                                                                                                                                                       |
|                                                                                           |                          | Seed Mixtures                           |                                                                                                                                                                                                                                                                                                                                                                                                                                                                                                                                                                                                                                                                                                                                                                                                                                                                                                                                                                                                                                                                                                                                                                                                                                                                                                                                                                                                                                                                                                                                                                                                                                                                                                                                                                                                                                                                                                                                                                                                                                                                                                                               |
| Ter                                                                                       | mporary                  | Pe                                      | ermanent                                                                                                                                                                                                                                                                                                                                                                                                                                                                                                                                                                                                                                                                                                                                                                                                                                                                                                                                                                                                                                                                                                                                                                                                                                                                                                                                                                                                                                                                                                                                                                                                                                                                                                                                                                                                                                                                                                                                                                                                                                                                                                                      |
| Seed Type                                                                                 | lbs/acre                 | Seed Type                               | lbs/acre                                                                                                                                                                                                                                                                                                                                                                                                                                                                                                                                                                                                                                                                                                                                                                                                                                                                                                                                                                                                                                                                                                                                                                                                                                                                                                                                                                                                                                                                                                                                                                                                                                                                                                                                                                                                                                                                                                                                                                                                                                                                                                                      |
| White Grove                                                                               | 15                       | White Grove                             | 15                                                                                                                                                                                                                                                                                                                                                                                                                                                                                                                                                                                                                                                                                                                                                                                                                                                                                                                                                                                                                                                                                                                                                                                                                                                                                                                                                                                                                                                                                                                                                                                                                                                                                                                                                                                                                                                                                                                                                                                                                                                                                                                            |
| Red Top                                                                                   | 15                       | Red Top                                 | 15                                                                                                                                                                                                                                                                                                                                                                                                                                                                                                                                                                                                                                                                                                                                                                                                                                                                                                                                                                                                                                                                                                                                                                                                                                                                                                                                                                                                                                                                                                                                                                                                                                                                                                                                                                                                                                                                                                                                                                                                                                                                                                                            |
| Orchard Grass                                                                             | 20                       | Orchard Grass                           | 20                                                                                                                                                                                                                                                                                                                                                                                                                                                                                                                                                                                                                                                                                                                                                                                                                                                                                                                                                                                                                                                                                                                                                                                                                                                                                                                                                                                                                                                                                                                                                                                                                                                                                                                                                                                                                                                                                                                                                                                                                                                                                                                            |
| Attach: Drawing(s) of road, location, provided) Photocopied section of involv             |                          | and application (unless engineered plar | ns including this info have be                                                                                                                                                                                                                                                                                                                                                                                                                                                                                                                                                                                                                                                                                                                                                                                                                                                                                                                                                                                                                                                                                                                                                                                                                                                                                                                                                                                                                                                                                                                                                                                                                                                                                                                                                                                                                                                                                                                                                                                                                                                                                                |
| Drawing(s) of road, location, provided)                                                   |                          | and application (unless engineered plan | ns including this info have be                                                                                                                                                                                                                                                                                                                                                                                                                                                                                                                                                                                                                                                                                                                                                                                                                                                                                                                                                                                                                                                                                                                                                                                                                                                                                                                                                                                                                                                                                                                                                                                                                                                                                                                                                                                                                                                                                                                                                                                                                                                                                                |
| Drawing(s) of road, location, provided)  Photocopied section of involve Plan Approved by: |                          | and application (unless engineered plan | 1 4/2/15                                                                                                                                                                                                                                                                                                                                                                                                                                                                                                                                                                                                                                                                                                                                                                                                                                                                                                                                                                                                                                                                                                                                                                                                                                                                                                                                                                                                                                                                                                                                                                                                                                                                                                                                                                                                                                                                                                                                                                                                                                                                                                                      |
| Drawing(s) of road, location, provided)  Photocopied section of involve Plan Approved by: |                          | and application (unless engineered plan | 1) 4/refis                                                                                                                                                                                                                                                                                                                                                                                                                                                                                                                                                                                                                                                                                                                                                                                                                                                                                                                                                                                                                                                                                                                                                                                                                                                                                                                                                                                                                                                                                                                                                                                                                                                                                                                                                                                                                                                                                                                                                                                                                                                                                                                    |
| Drawing(s) of road, location, provided)  Photocopied section of involve Plan Approved by: |                          | and application (unless engineered plan | AUG 1 4 2                                                                                                                                                                                                                                                                                                                                                                                                                                                                                                                                                                                                                                                                                                                                                                                                                                                                                                                                                                                                                                                                                                                                                                                                                                                                                                                                                                                                                                                                                                                                                                                                                                                                                                                                                                                                                                                                                                                                                                                                                                                                                                                     |
| Drawing(s) of road, location, provided)  Photocopied section of involve Plan Approved by: |                          | and application (unless engineered plan | AUG 1 4  Office of Office |