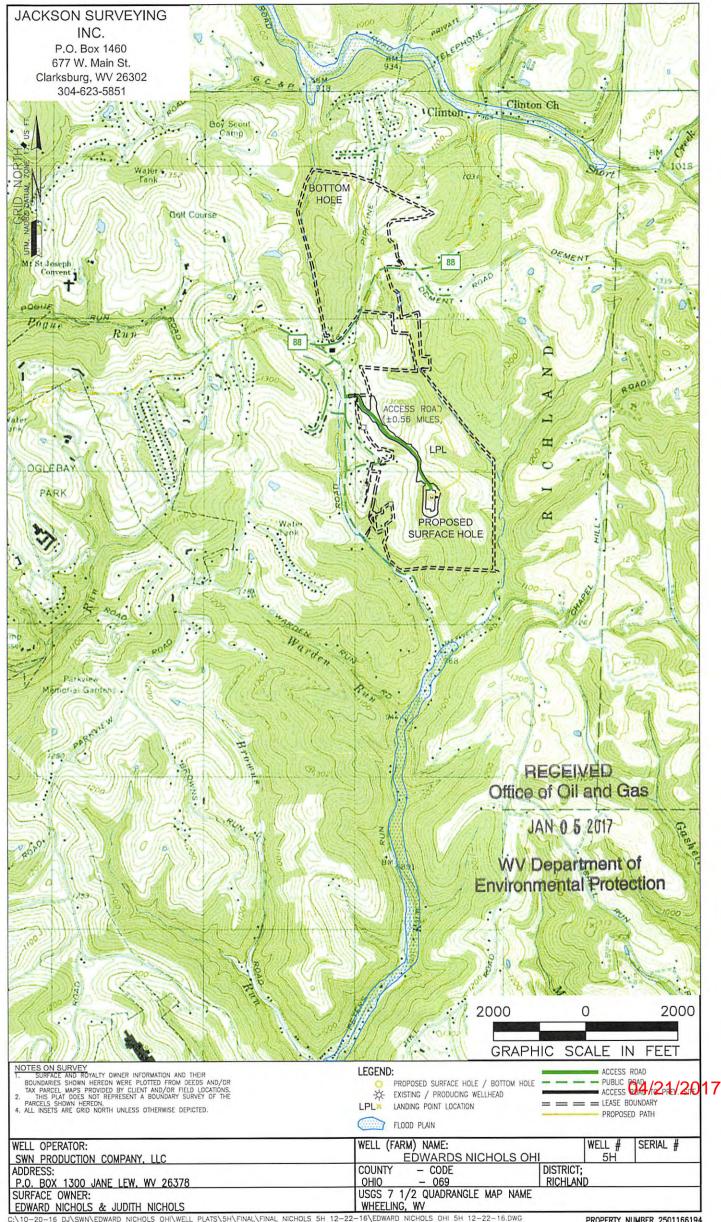

SWN PRODUCTION COMPANY, LLC

RECEIVED
Office of Oil and Gas

JAN 0 5 2017

80.37

ongitude:

- PROPOSED PATH

LPL×

LANDING POINT LOCATION

EXISTING WATER WELL EXISTING SPRING