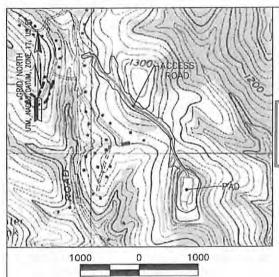

### 4706900217

API NO. 47- 069

OPERATOR WELL NO. Edward Nichols OHI 5H

Well Pad Name: Edward Nichols PAD

Operator's Well No. Edward Nichols OHI 5H

| roposed Revegetation Treatment: Acres Distur                                                                                                                 | rbed 17.5                                                  | Prevegetation p                                         | Н                                                    |
|--------------------------------------------------------------------------------------------------------------------------------------------------------------|------------------------------------------------------------|---------------------------------------------------------|------------------------------------------------------|
| Lime as dotarmined by pH test min. 2 Tons/acre or t                                                                                                          | to correct to pH 5.5                                       |                                                         |                                                      |
| Fertilizer type 10-20-20                                                                                                                                     |                                                            |                                                         |                                                      |
| Fertilizer amount 600                                                                                                                                        | lbs/acre                                                   |                                                         |                                                      |
| Mulch_ Hay/Straw 2.5                                                                                                                                         | Tons/acre                                                  |                                                         |                                                      |
|                                                                                                                                                              | Seed Mixtures                                              |                                                         |                                                      |
| Temporary                                                                                                                                                    |                                                            | Perma                                                   | anent                                                |
| Seed Type lbs/acre **See Attachment                                                                                                                          |                                                            | Seed Type                                               | lbs/acre                                             |
|                                                                                                                                                              |                                                            |                                                         |                                                      |
|                                                                                                                                                              |                                                            |                                                         |                                                      |
| Maps(s) of road, location, pit and proposed area rovided). If water from the pit will be land application area.                                              | for land application (unles<br>lied, include dimensions (I | ss engineered plans inclu<br>L x W x D) of the pit, and | ding this info have been d dimensions (L x W), and a |
| rovided). If water from the pit will be land applicated, of the land application area. Thotocopied section of involved 7.5' topographical application area.  | lied, include dimensions (I                                | x W x D) of the pit, and                                | ding this info have been d dimensions (L x W), and a |
| rovided). If water from the pit will be land applicated, of the land application area.  Photocopied section of involved 7.5' topographical approved by:      | lied, include dimensions (I                                | x W x D) of the pit, and                                | d dimensions (L x W), and a                          |
| rovided). If water from the pit will be land applicated, of the land application area.  Photocopied section of involved 7.5' topographical application area. | lied, include dimensions (I                                | x W x D) of the pit, and                                | d dimensions (L x W), and a                          |
| rovided). If water from the pit will be land applicated, of the land application area.  hotocopied section of involved 7.5' topographical lan Approved by:   | lied, include dimensions (I                                | x W x D) of the pit, and                                | d dimensions (L x W), and a                          |
| rovided). If water from the pit will be land applicated, of the land application area.  Thotocopied section of involved 7.5' topographical land approved by: | lied, include dimensions (I                                | x W x D) of the pit, and                                | d dimensions (L x W), and a                          |
| rovided). If water from the pit will be land applicated, of the land application area.  Photocopied section of involved 7.5' topographical application area. | lied, include dimensions (I                                | x W x D) of the pit, and                                | d dimensions (L x W), and a                          |
| rovided). If water from the pit will be land app                                                                                                             | lied, include dimensions (I                                | x W x D) of the pit, and                                | d dimensions (L x W), and a                          |
| rovided). If water from the pit will be land applicated, of the land application area.  Photocopied section of involved 7.5' topographical approved by:      | lied, include dimensions (I                                | x W x D) of the pit, and                                | RECEIVED                                             |
| rovided). If water from the pit will be land applicated, of the land application area.  Photocopied section of involved 7.5' topographical approved by:      | lied, include dimensions (I                                | x W x D) of the pit, and                                | d dimensions (L x W), and a                          |
| rovided). If water from the pit will be land applicated, of the land application area.  Photocopied section of involved 7.5' topographical approved by:      | lied, include dimensions (I c sheet.                       | x W x D) of the pit, and                                | RECEIVED                                             |