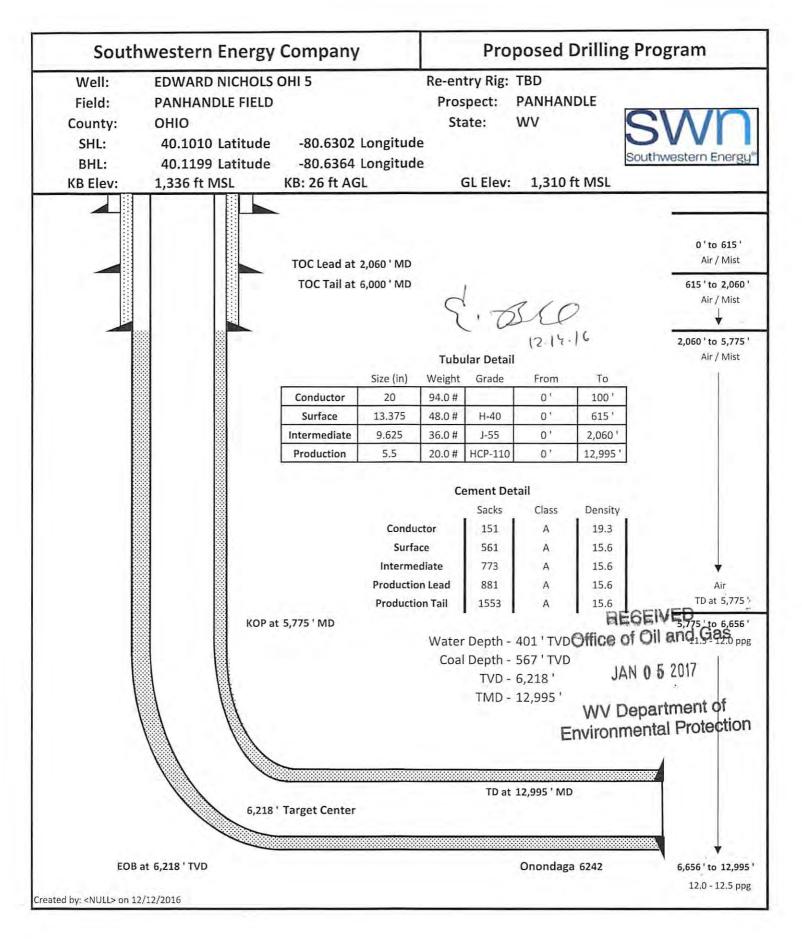

# STATE OF WEST VIRGINIA DEPARTMENT OF ENVIRONMENTAL PROTECTION, OFFICE OF OIL AND GAS WELL WORK PERMIT APPLICATION

| 1) Well Operator: SWN Produ                                       | ction Co., LLC          | 494512924            | 069-Ohio           | 4- Richla 674- Wheeling             |
|-------------------------------------------------------------------|-------------------------|----------------------|--------------------|-------------------------------------|
|                                                                   | -                       | Operator ID          | County             | District Quadrangle                 |
| 2) Operator's Well Number: Edv                                    | ward Nichols Of         | HI 5H Well Pa        | d Name: Edwa       | ard Nichols PAD                     |
| 3) Farm Name/Surface Owner: [                                     | Edward Nichols & Judith | Nichols Public Roa   | ad Access: Pe      | ters Run Road                       |
| 4) Elevation, current ground:                                     | 1310' EI                | evation, proposed    | post-construct     | ion: 1310'                          |
| 5) Well Type (a) Gas X                                            | Oil                     | Und                  | erground Stora     | ge                                  |
| Other                                                             |                         |                      |                    |                                     |
| (b)If Gas Shal                                                    | llow X                  | Deep                 |                    |                                     |
| Hori                                                              | izontal X               |                      |                    | 1 11 10                             |
| 6) Existing Pad: Yes or No No                                     |                         |                      | _                  | BLO 12.14.16                        |
| 7) Proposed Target Formation(s)                                   | • • •                   | •                    | -                  |                                     |
| Target Formation- Marcellus, Target                               | Top TVD- 6218', Tar     | get Base TVD- 6232', | Anticipated Thickn | ess- 14', Associated Pressure- 3790 |
| 8) Proposed Total Vertical Depth                                  | ı: <u>6218'</u>         |                      |                    |                                     |
| 9) Formation at Total Vertical De                                 | epth: Marcellus         | 8                    |                    |                                     |
| 10) Proposed Total Measured De                                    | epth: 12995'            |                      |                    |                                     |
| 11) Proposed Horizontal Leg Lei                                   | ngth: 6335.57'          | <u></u>              |                    | 4 A                                 |
| 12) Approximate Fresh Water St                                    | rata Depths:            | 401'                 |                    |                                     |
| 13) Method to Determine Fresh                                     | Water Depths:           | Offset Wells         |                    |                                     |
| 14) Approximate Saltwater Dept                                    | hs: 671'                |                      |                    |                                     |
| 15) Approximate Coal Seam Dep                                     | oths: 567'              |                      |                    |                                     |
| 16) Approximate Depth to Possi                                    | ble Void (coal m        | ine, karst, other):  | None that we       | are aware of.                       |
| 17) Does Proposed well location directly overlying or adjacent to |                         | ms<br>Yes            | No                 | , X                                 |
| (a) If Yes, provide Mine Info:                                    | Name:                   |                      | -                  |                                     |
| (a) It 103, provide with mile.                                    | Depth:                  |                      |                    | RECEIVED                            |
|                                                                   | Seam:                   |                      |                    | Office of Oil and Gas               |
|                                                                   | Owner:                  |                      |                    | IAN <b>0 5</b> 2017                 |
|                                                                   |                         |                      |                    |                                     |

### **CASING AND TUBING PROGRAM**

| ТҮРЕ         | Size<br>(in) | New<br>or<br>Used | Grade   | Weight per ft.<br>(lb/ft) | FOOTAGE: For Drilling (ft) | INTERVALS:<br>Left in Well<br>(ft) | CEMENT:<br>Fill-up<br>(Cu. Ft.)/CTS        |
|--------------|--------------|-------------------|---------|---------------------------|----------------------------|------------------------------------|--------------------------------------------|
| Conductor    | 20"          | New               | H-40    | 94#                       | 100'                       | 100'                               | CTS                                        |
| Fresh Water  | 13 3/8"      | New               | H-40    | 48#                       | 615'                       | 615'                               | 561 sx/CTS                                 |
| Coal         | 9 5/8"       | New               | J-55    | 36#                       | 2060'                      | 2060'                              | 773 sx/CTS                                 |
| Intermediate | 7"           | New               | HCP-110 | 20#                       | If Needed                  | If Needed                          | If Needed/As Needed                        |
| Production   | 5 1/2"       | New               | HCP-110 | 20#                       | 12995'                     | 12995'                             | lead 881sx Tall 1553sx Inside Intermediate |
| Tubing       | 2 3/8"       | New               | HCP-110 | 4.7#                      | Approx. 6218'              | Approx. 6218'                      |                                            |
| Liners       |              |                   |         |                           |                            |                                    |                                            |

S. DEO 12.14.16

| TYPE         | Size (in) | Wellbore<br>Diameter (in) | <u>Wall</u><br><u>Thickness</u><br><u>(in)</u> | Burst Pressure (psi) | Anticipated Max. Internal Pressure (psi) | Cement<br>Type | Cement Yield (cu. ft./k) |
|--------------|-----------|---------------------------|------------------------------------------------|----------------------|------------------------------------------|----------------|--------------------------|
| Conductor    | 20"       | 30"                       | 0.25                                           | 2120                 | 81                                       | Class A        | 1.19/50% Excess          |
| Fresh Water  | 13 3/8"   | 17.5"                     | 0.380                                          | 2740                 | 633                                      | Class A        | 1.19/50% Excess          |
| Coal         | 9 5/8"    | 12 1/4"                   | 0.395                                          | 3950                 | 1768                                     | Class A        | 1.19/50% Excess          |
| Intermediate | 7"        | 8 3/4"                    | 0.317                                          | 4360                 | 3250                                     | Class A        | 1.20/50% Excess          |
| Production   | 5 1/2"    | 8 3/4"                    | 0.361                                          | 12360                | 9500                                     | Class A        | 1.20/50% Excess          |
| Tubing       | 2 3/8"    | 4.778"                    | 0.190                                          | Approx 8193'         | Approx 8193'                             |                |                          |
| Liners       |           |                           |                                                |                      |                                          |                |                          |