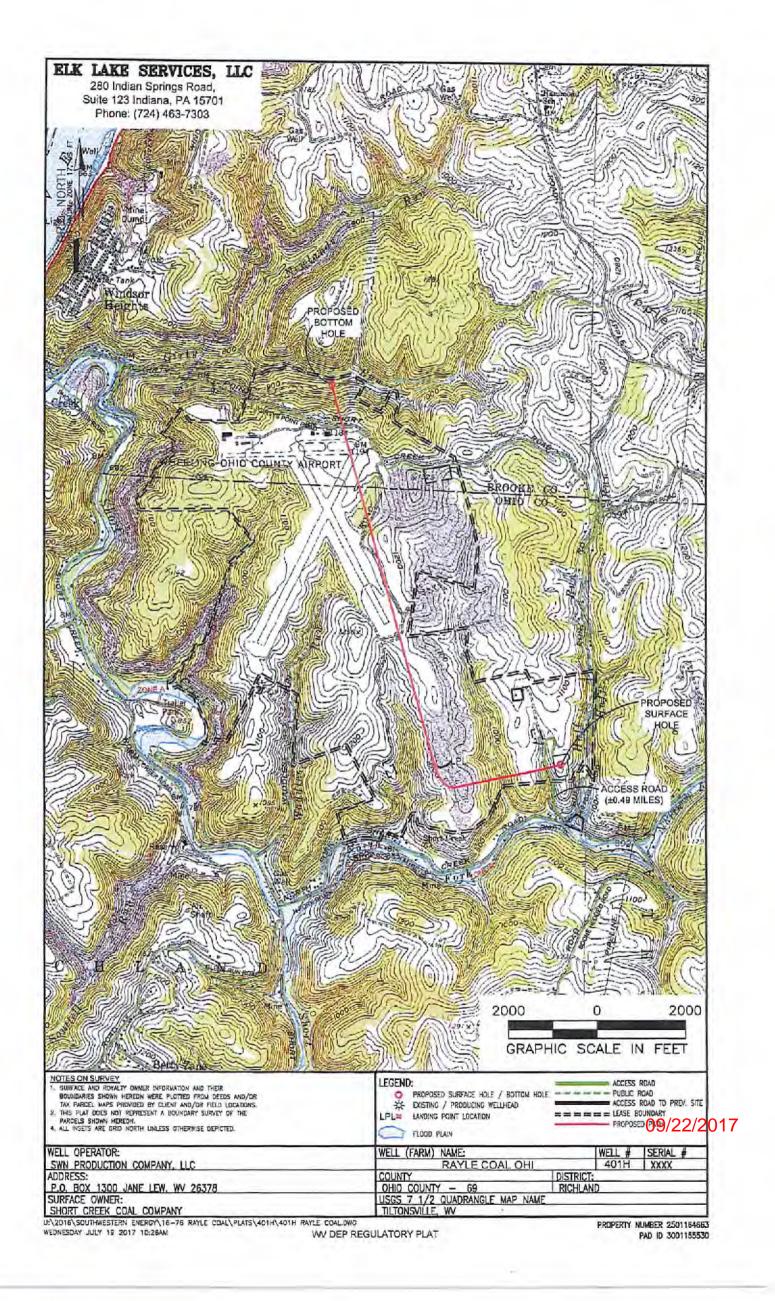

# STATE OF WEST VIRGINIA DEPARTMENT OF ENVIRONMENTAL PROTECTION, OFFICE OF OIL AND GAS WELL WORK PERMIT APPLICATION

| 1) Well Operator: SV         | WN Production Co., LL0                                                                                                                                                                                                                                                                                                                                                                                                                                                                                                                                                                                                                                                                                                                                                                                                                                                                                                                                                                                                                                                                                                                                                                                                                                                                                                                                                                                                                                                                                                                                                                                                                                                                                                                                                                                                                                                                                                                                                                                                                                                                                                         | 494512924            | 069-Ohio         | 5- Richla     | 641- Tiltonsville                            |
|------------------------------|--------------------------------------------------------------------------------------------------------------------------------------------------------------------------------------------------------------------------------------------------------------------------------------------------------------------------------------------------------------------------------------------------------------------------------------------------------------------------------------------------------------------------------------------------------------------------------------------------------------------------------------------------------------------------------------------------------------------------------------------------------------------------------------------------------------------------------------------------------------------------------------------------------------------------------------------------------------------------------------------------------------------------------------------------------------------------------------------------------------------------------------------------------------------------------------------------------------------------------------------------------------------------------------------------------------------------------------------------------------------------------------------------------------------------------------------------------------------------------------------------------------------------------------------------------------------------------------------------------------------------------------------------------------------------------------------------------------------------------------------------------------------------------------------------------------------------------------------------------------------------------------------------------------------------------------------------------------------------------------------------------------------------------------------------------------------------------------------------------------------------------|----------------------|------------------|---------------|----------------------------------------------|
| _                            |                                                                                                                                                                                                                                                                                                                                                                                                                                                                                                                                                                                                                                                                                                                                                                                                                                                                                                                                                                                                                                                                                                                                                                                                                                                                                                                                                                                                                                                                                                                                                                                                                                                                                                                                                                                                                                                                                                                                                                                                                                                                                                                                | Operator ID          | County           | District (    | Quadrangle                                   |
| 2) Operator's Well No        | umber: Rayle Coal OHI                                                                                                                                                                                                                                                                                                                                                                                                                                                                                                                                                                                                                                                                                                                                                                                                                                                                                                                                                                                                                                                                                                                                                                                                                                                                                                                                                                                                                                                                                                                                                                                                                                                                                                                                                                                                                                                                                                                                                                                                                                                                                                          | 401H Well P          | ad Name: Ray     | e Coal OHI F  | AD                                           |
| 3) Farm Name/Surfac          | e Owner: Short Creek Coal                                                                                                                                                                                                                                                                                                                                                                                                                                                                                                                                                                                                                                                                                                                                                                                                                                                                                                                                                                                                                                                                                                                                                                                                                                                                                                                                                                                                                                                                                                                                                                                                                                                                                                                                                                                                                                                                                                                                                                                                                                                                                                      | Company Public Re    | oad Access: Gir  | tys Point Roa | ad                                           |
| 4) Elevation, current g      | ground: 106 4                                                                                                                                                                                                                                                                                                                                                                                                                                                                                                                                                                                                                                                                                                                                                                                                                                                                                                                                                                                                                                                                                                                                                                                                                                                                                                                                                                                                                                                                                                                                                                                                                                                                                                                                                                                                                                                                                                                                                                                                                                                                                                                  | Elevation, propose   | d post-construct | tion: 10641   |                                              |
| 5) Well Type (a) Go<br>Other |                                                                                                                                                                                                                                                                                                                                                                                                                                                                                                                                                                                                                                                                                                                                                                                                                                                                                                                                                                                                                                                                                                                                                                                                                                                                                                                                                                                                                                                                                                                                                                                                                                                                                                                                                                                                                                                                                                                                                                                                                                                                                                                                | Un                   | derground Stora  | ige           |                                              |
| (b)If                        | Gas Shallow X Horizontal X                                                                                                                                                                                                                                                                                                                                                                                                                                                                                                                                                                                                                                                                                                                                                                                                                                                                                                                                                                                                                                                                                                                                                                                                                                                                                                                                                                                                                                                                                                                                                                                                                                                                                                                                                                                                                                                                                                                                                                                                                                                                                                     | Deep                 |                  | 100           |                                              |
| 6) Existing Pad: Yes         | or No Yes                                                                                                                                                                                                                                                                                                                                                                                                                                                                                                                                                                                                                                                                                                                                                                                                                                                                                                                                                                                                                                                                                                                                                                                                                                                                                                                                                                                                                                                                                                                                                                                                                                                                                                                                                                                                                                                                                                                                                                                                                                                                                                                      |                      | _ <; !           | KXV.          | 7.1.17                                       |
|                              | ormation(s), Depth(s), Anticellus, Target Top TVD- 5794', T                                                                                                                                                                                                                                                                                                                                                                                                                                                                                                                                                                                                                                                                                                                                                                                                                                                                                                                                                                                                                                                                                                                                                                                                                                                                                                                                                                                                                                                                                                                                                                                                                                                                                                                                                                                                                                                                                                                                                                                                                                                                    |                      |                  |               | ited Pressure- 3475                          |
| 8) Proposed Total Ver        | rtical Depth: 5791'                                                                                                                                                                                                                                                                                                                                                                                                                                                                                                                                                                                                                                                                                                                                                                                                                                                                                                                                                                                                                                                                                                                                                                                                                                                                                                                                                                                                                                                                                                                                                                                                                                                                                                                                                                                                                                                                                                                                                                                                                                                                                                            |                      |                  |               |                                              |
| 9) Formation at Total        | A STATE OF THE STA | us                   |                  |               |                                              |
| 10) Proposed Total M         | easured Depth: 15773'                                                                                                                                                                                                                                                                                                                                                                                                                                                                                                                                                                                                                                                                                                                                                                                                                                                                                                                                                                                                                                                                                                                                                                                                                                                                                                                                                                                                                                                                                                                                                                                                                                                                                                                                                                                                                                                                                                                                                                                                                                                                                                          |                      |                  |               |                                              |
| 11) Proposed Horizon         | ital Leg Length: 8873.3                                                                                                                                                                                                                                                                                                                                                                                                                                                                                                                                                                                                                                                                                                                                                                                                                                                                                                                                                                                                                                                                                                                                                                                                                                                                                                                                                                                                                                                                                                                                                                                                                                                                                                                                                                                                                                                                                                                                                                                                                                                                                                        | 3'                   | 8,5              |               |                                              |
| 12) Approximate Fres         | sh Water Strata Depths:                                                                                                                                                                                                                                                                                                                                                                                                                                                                                                                                                                                                                                                                                                                                                                                                                                                                                                                                                                                                                                                                                                                                                                                                                                                                                                                                                                                                                                                                                                                                                                                                                                                                                                                                                                                                                                                                                                                                                                                                                                                                                                        | 306'                 | *29bs            |               |                                              |
| 13) Method to Determ         | nine Fresh Water Depths:                                                                                                                                                                                                                                                                                                                                                                                                                                                                                                                                                                                                                                                                                                                                                                                                                                                                                                                                                                                                                                                                                                                                                                                                                                                                                                                                                                                                                                                                                                                                                                                                                                                                                                                                                                                                                                                                                                                                                                                                                                                                                                       | Offset wells; WF     | R-35             | 0.            |                                              |
| 14) Approximate Salt         | water Depths: 1110'                                                                                                                                                                                                                                                                                                                                                                                                                                                                                                                                                                                                                                                                                                                                                                                                                                                                                                                                                                                                                                                                                                                                                                                                                                                                                                                                                                                                                                                                                                                                                                                                                                                                                                                                                                                                                                                                                                                                                                                                                                                                                                            |                      |                  | ¥-1           | 9                                            |
| 15) Approximate Coa          | I Seam Depths: 237'                                                                                                                                                                                                                                                                                                                                                                                                                                                                                                                                                                                                                                                                                                                                                                                                                                                                                                                                                                                                                                                                                                                                                                                                                                                                                                                                                                                                                                                                                                                                                                                                                                                                                                                                                                                                                                                                                                                                                                                                                                                                                                            |                      |                  |               |                                              |
| 16) Approximate Dep          | th to Possible Void (coal                                                                                                                                                                                                                                                                                                                                                                                                                                                                                                                                                                                                                                                                                                                                                                                                                                                                                                                                                                                                                                                                                                                                                                                                                                                                                                                                                                                                                                                                                                                                                                                                                                                                                                                                                                                                                                                                                                                                                                                                                                                                                                      | mine, karst, other): | None that we     | are aware o   | f. RECEIVED Office of Oil and Gas            |
|                              | ell location contain coal sendjacent to an active mine                                                                                                                                                                                                                                                                                                                                                                                                                                                                                                                                                                                                                                                                                                                                                                                                                                                                                                                                                                                                                                                                                                                                                                                                                                                                                                                                                                                                                                                                                                                                                                                                                                                                                                                                                                                                                                                                                                                                                                                                                                                                         |                      | N                | o X           | JUL 17 2017                                  |
| (a) If Yes, provide N        | Mine Info: Name:                                                                                                                                                                                                                                                                                                                                                                                                                                                                                                                                                                                                                                                                                                                                                                                                                                                                                                                                                                                                                                                                                                                                                                                                                                                                                                                                                                                                                                                                                                                                                                                                                                                                                                                                                                                                                                                                                                                                                                                                                                                                                                               |                      |                  |               | WV Department of<br>Environmental Protection |
|                              | Depth:                                                                                                                                                                                                                                                                                                                                                                                                                                                                                                                                                                                                                                                                                                                                                                                                                                                                                                                                                                                                                                                                                                                                                                                                                                                                                                                                                                                                                                                                                                                                                                                                                                                                                                                                                                                                                                                                                                                                                                                                                                                                                                                         |                      |                  |               |                                              |
|                              | Seam:                                                                                                                                                                                                                                                                                                                                                                                                                                                                                                                                                                                                                                                                                                                                                                                                                                                                                                                                                                                                                                                                                                                                                                                                                                                                                                                                                                                                                                                                                                                                                                                                                                                                                                                                                                                                                                                                                                                                                                                                                                                                                                                          |                      |                  |               |                                              |
|                              | Owner:                                                                                                                                                                                                                                                                                                                                                                                                                                                                                                                                                                                                                                                                                                                                                                                                                                                                                                                                                                                                                                                                                                                                                                                                                                                                                                                                                                                                                                                                                                                                                                                                                                                                                                                                                                                                                                                                                                                                                                                                                                                                                                                         |                      |                  |               |                                              |

SWN has reviewed the area of the above mentioned well and discovered no shallow wells within 500' of the lateral. This well is situated on the Rayle Coal's property, in Richland District, Ohio County, West Virginia.