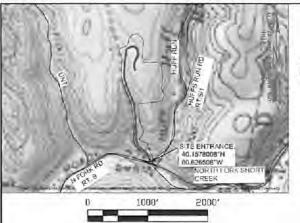

SWN has reviewed the area of the above mentioned well and discovered no shallow wells within 500' of the lateral. This well is situated on the Rayle Coal's property, in Richland District, Ohio County, West Virginia.