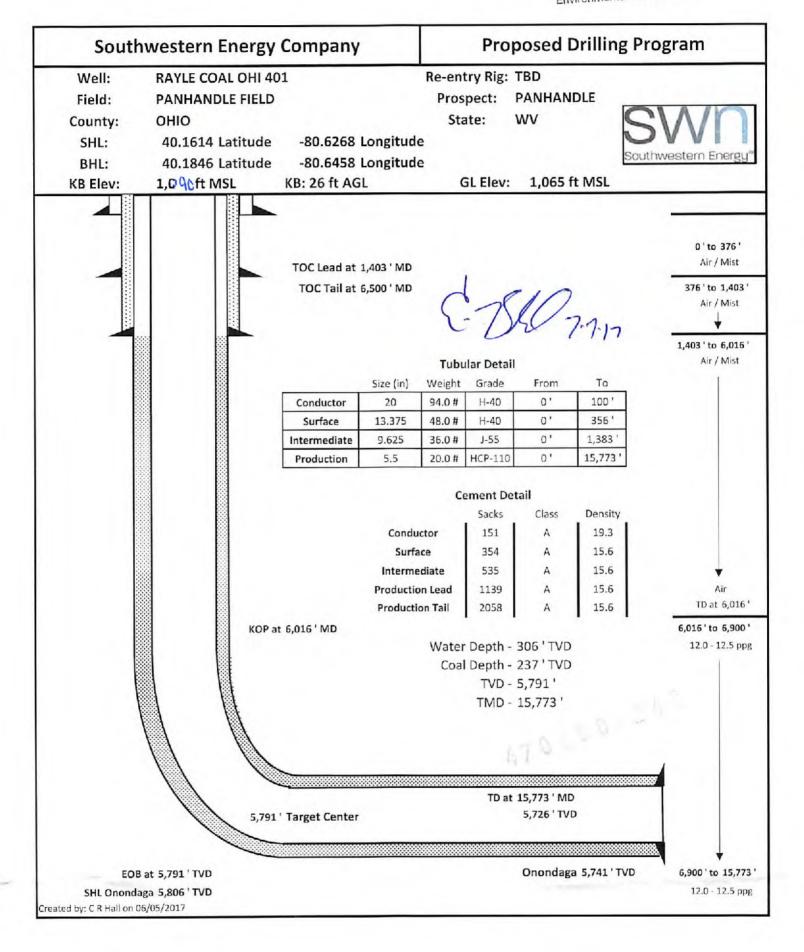

# STATE OF WEST VIRGINIA DEPARTMENT OF ENVIRONMENTAL PROTECTION, OFFICE OF OIL AND GAS WELL WORK PERMIT APPLICATION

| 1) Well Operator: SV         | WN Production Co., LL0                                                                                                                                                                                                                                                                                                                                                                                                                                                                                                                                                                                                                                                                                                                                                                                                                                                                                                                                                                                                                                                                                                                                                                                                                                                                                                                                                                                                                                                                                                                                                                                                                                                                                                                                                                                                                                                                                                                                                                                                                                                                                                         | 494512924            | 069-Ohio         | 5- Richla     | 641- Tiltonsville                            |
|------------------------------|--------------------------------------------------------------------------------------------------------------------------------------------------------------------------------------------------------------------------------------------------------------------------------------------------------------------------------------------------------------------------------------------------------------------------------------------------------------------------------------------------------------------------------------------------------------------------------------------------------------------------------------------------------------------------------------------------------------------------------------------------------------------------------------------------------------------------------------------------------------------------------------------------------------------------------------------------------------------------------------------------------------------------------------------------------------------------------------------------------------------------------------------------------------------------------------------------------------------------------------------------------------------------------------------------------------------------------------------------------------------------------------------------------------------------------------------------------------------------------------------------------------------------------------------------------------------------------------------------------------------------------------------------------------------------------------------------------------------------------------------------------------------------------------------------------------------------------------------------------------------------------------------------------------------------------------------------------------------------------------------------------------------------------------------------------------------------------------------------------------------------------|----------------------|------------------|---------------|----------------------------------------------|
| _                            |                                                                                                                                                                                                                                                                                                                                                                                                                                                                                                                                                                                                                                                                                                                                                                                                                                                                                                                                                                                                                                                                                                                                                                                                                                                                                                                                                                                                                                                                                                                                                                                                                                                                                                                                                                                                                                                                                                                                                                                                                                                                                                                                | Operator ID          | County           | District (    | Quadrangle                                   |
| 2) Operator's Well No        | umber: Rayle Coal OHI                                                                                                                                                                                                                                                                                                                                                                                                                                                                                                                                                                                                                                                                                                                                                                                                                                                                                                                                                                                                                                                                                                                                                                                                                                                                                                                                                                                                                                                                                                                                                                                                                                                                                                                                                                                                                                                                                                                                                                                                                                                                                                          | 401H Well P          | ad Name: Ray     | e Coal OHI F  | AD                                           |
| 3) Farm Name/Surfac          | e Owner: Short Creek Coal                                                                                                                                                                                                                                                                                                                                                                                                                                                                                                                                                                                                                                                                                                                                                                                                                                                                                                                                                                                                                                                                                                                                                                                                                                                                                                                                                                                                                                                                                                                                                                                                                                                                                                                                                                                                                                                                                                                                                                                                                                                                                                      | Company Public Re    | oad Access: Gir  | tys Point Roa | ad                                           |
| 4) Elevation, current g      | ground: 106 4                                                                                                                                                                                                                                                                                                                                                                                                                                                                                                                                                                                                                                                                                                                                                                                                                                                                                                                                                                                                                                                                                                                                                                                                                                                                                                                                                                                                                                                                                                                                                                                                                                                                                                                                                                                                                                                                                                                                                                                                                                                                                                                  | Elevation, propose   | d post-construct | tion: 10641   |                                              |
| 5) Well Type (a) Go<br>Other |                                                                                                                                                                                                                                                                                                                                                                                                                                                                                                                                                                                                                                                                                                                                                                                                                                                                                                                                                                                                                                                                                                                                                                                                                                                                                                                                                                                                                                                                                                                                                                                                                                                                                                                                                                                                                                                                                                                                                                                                                                                                                                                                | Un                   | derground Stora  | ige           |                                              |
| (b)If                        | Gas Shallow X Horizontal X                                                                                                                                                                                                                                                                                                                                                                                                                                                                                                                                                                                                                                                                                                                                                                                                                                                                                                                                                                                                                                                                                                                                                                                                                                                                                                                                                                                                                                                                                                                                                                                                                                                                                                                                                                                                                                                                                                                                                                                                                                                                                                     | Deep                 |                  | 100           |                                              |
| 6) Existing Pad: Yes         | or No Yes                                                                                                                                                                                                                                                                                                                                                                                                                                                                                                                                                                                                                                                                                                                                                                                                                                                                                                                                                                                                                                                                                                                                                                                                                                                                                                                                                                                                                                                                                                                                                                                                                                                                                                                                                                                                                                                                                                                                                                                                                                                                                                                      |                      | _ <; !           | KXV.          | 7.1.17                                       |
|                              | ormation(s), Depth(s), Anticellus, Target Top TVD- 5794', T                                                                                                                                                                                                                                                                                                                                                                                                                                                                                                                                                                                                                                                                                                                                                                                                                                                                                                                                                                                                                                                                                                                                                                                                                                                                                                                                                                                                                                                                                                                                                                                                                                                                                                                                                                                                                                                                                                                                                                                                                                                                    |                      |                  |               | ited Pressure- 3475                          |
| 8) Proposed Total Ver        | rtical Depth: 5791'                                                                                                                                                                                                                                                                                                                                                                                                                                                                                                                                                                                                                                                                                                                                                                                                                                                                                                                                                                                                                                                                                                                                                                                                                                                                                                                                                                                                                                                                                                                                                                                                                                                                                                                                                                                                                                                                                                                                                                                                                                                                                                            |                      |                  |               |                                              |
| 9) Formation at Total        | A STATE OF THE STA | us                   |                  |               |                                              |
| 10) Proposed Total M         | easured Depth: 15773'                                                                                                                                                                                                                                                                                                                                                                                                                                                                                                                                                                                                                                                                                                                                                                                                                                                                                                                                                                                                                                                                                                                                                                                                                                                                                                                                                                                                                                                                                                                                                                                                                                                                                                                                                                                                                                                                                                                                                                                                                                                                                                          |                      |                  |               |                                              |
| 11) Proposed Horizon         | ital Leg Length: 8873.3                                                                                                                                                                                                                                                                                                                                                                                                                                                                                                                                                                                                                                                                                                                                                                                                                                                                                                                                                                                                                                                                                                                                                                                                                                                                                                                                                                                                                                                                                                                                                                                                                                                                                                                                                                                                                                                                                                                                                                                                                                                                                                        | 3'                   | 8,5              |               |                                              |
| 12) Approximate Fres         | sh Water Strata Depths:                                                                                                                                                                                                                                                                                                                                                                                                                                                                                                                                                                                                                                                                                                                                                                                                                                                                                                                                                                                                                                                                                                                                                                                                                                                                                                                                                                                                                                                                                                                                                                                                                                                                                                                                                                                                                                                                                                                                                                                                                                                                                                        | 306'                 | *29bs            |               |                                              |
| 13) Method to Determ         | nine Fresh Water Depths:                                                                                                                                                                                                                                                                                                                                                                                                                                                                                                                                                                                                                                                                                                                                                                                                                                                                                                                                                                                                                                                                                                                                                                                                                                                                                                                                                                                                                                                                                                                                                                                                                                                                                                                                                                                                                                                                                                                                                                                                                                                                                                       | Offset wells; WF     | R-35             | 0.            |                                              |
| 14) Approximate Salt         | water Depths: 1110'                                                                                                                                                                                                                                                                                                                                                                                                                                                                                                                                                                                                                                                                                                                                                                                                                                                                                                                                                                                                                                                                                                                                                                                                                                                                                                                                                                                                                                                                                                                                                                                                                                                                                                                                                                                                                                                                                                                                                                                                                                                                                                            |                      |                  | ¥-1           | 9                                            |
| 15) Approximate Coa          | I Seam Depths: 237'                                                                                                                                                                                                                                                                                                                                                                                                                                                                                                                                                                                                                                                                                                                                                                                                                                                                                                                                                                                                                                                                                                                                                                                                                                                                                                                                                                                                                                                                                                                                                                                                                                                                                                                                                                                                                                                                                                                                                                                                                                                                                                            |                      |                  |               |                                              |
| 16) Approximate Dep          | th to Possible Void (coal                                                                                                                                                                                                                                                                                                                                                                                                                                                                                                                                                                                                                                                                                                                                                                                                                                                                                                                                                                                                                                                                                                                                                                                                                                                                                                                                                                                                                                                                                                                                                                                                                                                                                                                                                                                                                                                                                                                                                                                                                                                                                                      | mine, karst, other): | None that we     | are aware o   | f. RECEIVED Office of Oil and Gas            |
|                              | ell location contain coal sendjacent to an active mine                                                                                                                                                                                                                                                                                                                                                                                                                                                                                                                                                                                                                                                                                                                                                                                                                                                                                                                                                                                                                                                                                                                                                                                                                                                                                                                                                                                                                                                                                                                                                                                                                                                                                                                                                                                                                                                                                                                                                                                                                                                                         |                      | N                | o X           | JUL 17 2017                                  |
| (a) If Yes, provide N        | Mine Info: Name:                                                                                                                                                                                                                                                                                                                                                                                                                                                                                                                                                                                                                                                                                                                                                                                                                                                                                                                                                                                                                                                                                                                                                                                                                                                                                                                                                                                                                                                                                                                                                                                                                                                                                                                                                                                                                                                                                                                                                                                                                                                                                                               |                      |                  |               | WV Department of<br>Environmental Protection |
|                              | Depth:                                                                                                                                                                                                                                                                                                                                                                                                                                                                                                                                                                                                                                                                                                                                                                                                                                                                                                                                                                                                                                                                                                                                                                                                                                                                                                                                                                                                                                                                                                                                                                                                                                                                                                                                                                                                                                                                                                                                                                                                                                                                                                                         |                      |                  |               |                                              |
|                              | Seam:                                                                                                                                                                                                                                                                                                                                                                                                                                                                                                                                                                                                                                                                                                                                                                                                                                                                                                                                                                                                                                                                                                                                                                                                                                                                                                                                                                                                                                                                                                                                                                                                                                                                                                                                                                                                                                                                                                                                                                                                                                                                                                                          |                      |                  |               |                                              |
|                              | Owner:                                                                                                                                                                                                                                                                                                                                                                                                                                                                                                                                                                                                                                                                                                                                                                                                                                                                                                                                                                                                                                                                                                                                                                                                                                                                                                                                                                                                                                                                                                                                                                                                                                                                                                                                                                                                                                                                                                                                                                                                                                                                                                                         |                      |                  |               |                                              |

### CASING AND TUBING PROGRAM

| ТҮРЕ         | Size<br>(in) | New<br>or<br>Used | <u>Grade</u> | Weight per ft. (lb/ft) | FOOTAGE: For Drilling (ft) | INTERVALS:<br>Left in Well<br>(ft) | CEMENT:<br>Fill-up<br>(Cu. Ft.)/CTS       |
|--------------|--------------|-------------------|--------------|------------------------|----------------------------|------------------------------------|-------------------------------------------|
| Conductor    | 20"          | New               | H-40         | 94#                    | 100'                       | 100'                               | CTS                                       |
| Fresh Water  | 13 3/8"      | New               | H-40         | 48#                    | 356'                       | 356'                               | 354 sx/CTS                                |
| Coal         | 9 5/8"       | New               | J-55         | 36#                    | 1383'                      | 1383'                              | 535 sx/CTS                                |
| Intermediate | 7"           | New               | J-55         | 20#                    | If Needed                  | If Needed                          | If Needed/As Needed                       |
| Production   | 5 1/2"       | New               | HCP-110      | 20#                    | 15773'                     | 15773'                             | lead 1139sx Tail 2058x inside infarmed by |
| Tubing       | 2 3/8"       | New               | HCP-110      | 4.7#                   | Approx. 5791'              | Approx. 5791'                      |                                           |
| Liners       |              |                   |              |                        |                            |                                    |                                           |

C 500 7.7.17

| ТҮРЕ         | Size (in) | Wellbore<br>Diameter (in) | Wall<br>Thickness<br>(in) | Burst Pressure<br>(psi) | Anticipated Max. Internal Pressure (psi) | Cement<br>Type | Cement<br>Yield<br>(cu. ft./k) |
|--------------|-----------|---------------------------|---------------------------|-------------------------|------------------------------------------|----------------|--------------------------------|
| Conductor    | 20"       | 30"                       | 0.25                      | 2120                    | 81                                       | Class A        | 1.19/50% Excess                |
| Fresh Water  | 13 3/8"   | 17.5"                     | 0.380                     | 2740                    | 633                                      | Class A        | 1.19/50% Excess                |
| Coal         | 9 5/8"    | 12 1/4"                   | 0.395                     | 3950                    | 1768                                     | Class A        | 1.19/50% Excess                |
| Intermediate | 7"        | 8 3/4"                    | 0.317                     | 4360                    | 3250                                     | Class A        | 1.20/50% Excess                |
| Production   | 5 1/2"    | 8 3/4"                    | 0.361                     | 12360                   | 9500                                     | Class A        | 1.20/50% Excess                |
| Tubing       | 2 3/8"    | 4.778"                    | 0.190                     | Approx 8193'            | Approx 8193'                             |                |                                |
| Liners       |           |                           |                           |                         |                                          |                |                                |

PACKERS

| Kind:       | 10K Arrowset AS-1X | RECEIVED<br>Office of Oil and Gas            |
|-------------|--------------------|----------------------------------------------|
| Sizes:      | 5 1/2"             | JUL 1 7 2017                                 |
| Depths Set: |                    | WV Department of<br>Environmental Protection |

Drill and stimulate any potential zones between and including the Benson to Marcellus. \*\*If we should encounter a void place basket above and below void area- balance cement to bottom of void and grout from basket to surface. Run casing not less than 20' below void nor more than 50' below void. (\*If freshwater is encountered deeper than anticipated it must be protected, set casing 50' below and cts.)