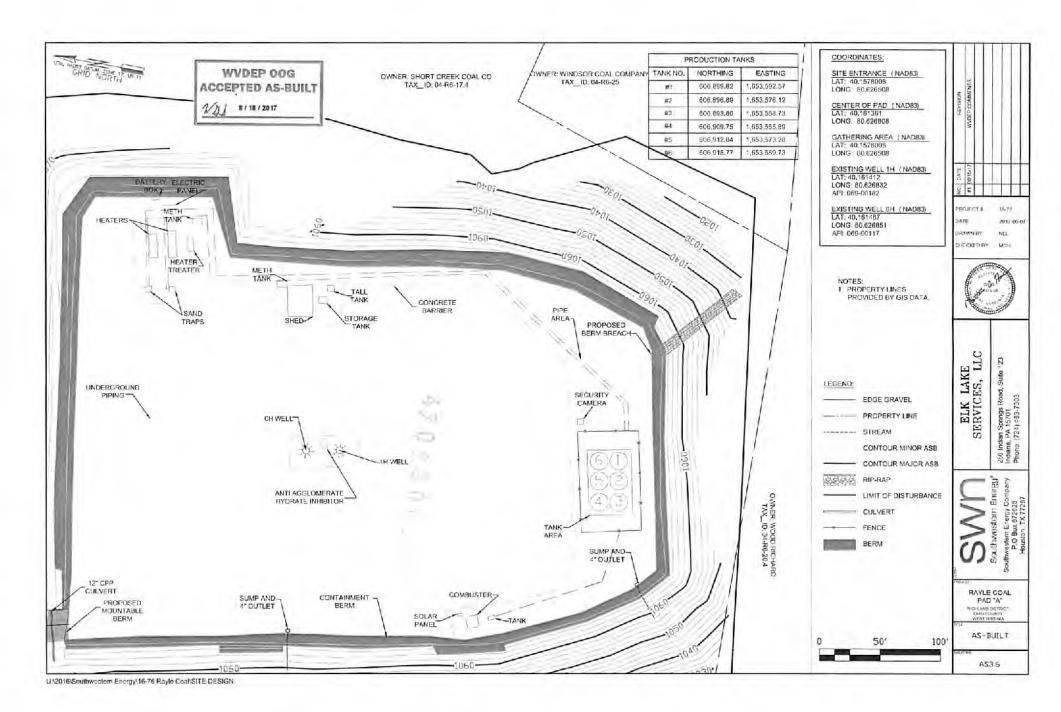

WW-6B (04/15)

| API NO. 47-069       |                     |
|----------------------|---------------------|
| OPERATOR WELL NO.    | Rayle Coal OHI 401H |
| Well Pad Name: Rayle | Coal OHI PAD        |

# STATE OF WEST VIRGINIA DEPARTMENT OF ENVIRONMENTAL PROTECTION, OFFICE OF OIL AND GAS WELL WORK PERMIT APPLICATION

| 1) Well Operator: SV         | WN Production Co., LL0                                                                                                                                                                                                                                                                                                                                                                                                                                                                                                                                                                                                                                                                                                                                                                                                                                                                                                                                                                                                                                                                                                                                                                                                                                                                                                                                                                                                                                                                                                                                                                                                                                                                                                                                                                                                                                                                                                                                                                                                                                                                                                         | 494512924            | 069-Ohio         | 5- Richla     | 641- Tiltonsville                            |
|------------------------------|--------------------------------------------------------------------------------------------------------------------------------------------------------------------------------------------------------------------------------------------------------------------------------------------------------------------------------------------------------------------------------------------------------------------------------------------------------------------------------------------------------------------------------------------------------------------------------------------------------------------------------------------------------------------------------------------------------------------------------------------------------------------------------------------------------------------------------------------------------------------------------------------------------------------------------------------------------------------------------------------------------------------------------------------------------------------------------------------------------------------------------------------------------------------------------------------------------------------------------------------------------------------------------------------------------------------------------------------------------------------------------------------------------------------------------------------------------------------------------------------------------------------------------------------------------------------------------------------------------------------------------------------------------------------------------------------------------------------------------------------------------------------------------------------------------------------------------------------------------------------------------------------------------------------------------------------------------------------------------------------------------------------------------------------------------------------------------------------------------------------------------|----------------------|------------------|---------------|----------------------------------------------|
| _                            |                                                                                                                                                                                                                                                                                                                                                                                                                                                                                                                                                                                                                                                                                                                                                                                                                                                                                                                                                                                                                                                                                                                                                                                                                                                                                                                                                                                                                                                                                                                                                                                                                                                                                                                                                                                                                                                                                                                                                                                                                                                                                                                                | Operator ID          | County           | District (    | Quadrangle                                   |
| 2) Operator's Well No        | umber: Rayle Coal OHI                                                                                                                                                                                                                                                                                                                                                                                                                                                                                                                                                                                                                                                                                                                                                                                                                                                                                                                                                                                                                                                                                                                                                                                                                                                                                                                                                                                                                                                                                                                                                                                                                                                                                                                                                                                                                                                                                                                                                                                                                                                                                                          | 401H Well P          | ad Name: Ray     | e Coal OHI F  | AD                                           |
| 3) Farm Name/Surfac          | e Owner: Short Creek Coal                                                                                                                                                                                                                                                                                                                                                                                                                                                                                                                                                                                                                                                                                                                                                                                                                                                                                                                                                                                                                                                                                                                                                                                                                                                                                                                                                                                                                                                                                                                                                                                                                                                                                                                                                                                                                                                                                                                                                                                                                                                                                                      | Company Public Re    | oad Access: Gir  | tys Point Roa | ad                                           |
| 4) Elevation, current g      | ground: 106 4                                                                                                                                                                                                                                                                                                                                                                                                                                                                                                                                                                                                                                                                                                                                                                                                                                                                                                                                                                                                                                                                                                                                                                                                                                                                                                                                                                                                                                                                                                                                                                                                                                                                                                                                                                                                                                                                                                                                                                                                                                                                                                                  | Elevation, propose   | d post-construct | tion: 10641   |                                              |
| 5) Well Type (a) Go<br>Other |                                                                                                                                                                                                                                                                                                                                                                                                                                                                                                                                                                                                                                                                                                                                                                                                                                                                                                                                                                                                                                                                                                                                                                                                                                                                                                                                                                                                                                                                                                                                                                                                                                                                                                                                                                                                                                                                                                                                                                                                                                                                                                                                | Un                   | derground Stora  | ige           |                                              |
| (b)If                        | Gas Shallow X Horizontal X                                                                                                                                                                                                                                                                                                                                                                                                                                                                                                                                                                                                                                                                                                                                                                                                                                                                                                                                                                                                                                                                                                                                                                                                                                                                                                                                                                                                                                                                                                                                                                                                                                                                                                                                                                                                                                                                                                                                                                                                                                                                                                     | Deep                 |                  | 100           |                                              |
| 6) Existing Pad: Yes         | or No Yes                                                                                                                                                                                                                                                                                                                                                                                                                                                                                                                                                                                                                                                                                                                                                                                                                                                                                                                                                                                                                                                                                                                                                                                                                                                                                                                                                                                                                                                                                                                                                                                                                                                                                                                                                                                                                                                                                                                                                                                                                                                                                                                      |                      | _ <; !           | KXV.          | 7.1.17                                       |
|                              | ormation(s), Depth(s), Anticellus, Target Top TVD- 5794', T                                                                                                                                                                                                                                                                                                                                                                                                                                                                                                                                                                                                                                                                                                                                                                                                                                                                                                                                                                                                                                                                                                                                                                                                                                                                                                                                                                                                                                                                                                                                                                                                                                                                                                                                                                                                                                                                                                                                                                                                                                                                    |                      |                  |               | ited Pressure- 3475                          |
| 8) Proposed Total Ver        | rtical Depth: 5791'                                                                                                                                                                                                                                                                                                                                                                                                                                                                                                                                                                                                                                                                                                                                                                                                                                                                                                                                                                                                                                                                                                                                                                                                                                                                                                                                                                                                                                                                                                                                                                                                                                                                                                                                                                                                                                                                                                                                                                                                                                                                                                            |                      |                  |               |                                              |
| 9) Formation at Total        | A STATE OF THE STA | us                   |                  |               |                                              |
| 10) Proposed Total M         | easured Depth: 15773'                                                                                                                                                                                                                                                                                                                                                                                                                                                                                                                                                                                                                                                                                                                                                                                                                                                                                                                                                                                                                                                                                                                                                                                                                                                                                                                                                                                                                                                                                                                                                                                                                                                                                                                                                                                                                                                                                                                                                                                                                                                                                                          |                      |                  |               |                                              |
| 11) Proposed Horizon         | ital Leg Length: 8873.3                                                                                                                                                                                                                                                                                                                                                                                                                                                                                                                                                                                                                                                                                                                                                                                                                                                                                                                                                                                                                                                                                                                                                                                                                                                                                                                                                                                                                                                                                                                                                                                                                                                                                                                                                                                                                                                                                                                                                                                                                                                                                                        | 3'                   | 8,5              |               |                                              |
| 12) Approximate Fres         | sh Water Strata Depths:                                                                                                                                                                                                                                                                                                                                                                                                                                                                                                                                                                                                                                                                                                                                                                                                                                                                                                                                                                                                                                                                                                                                                                                                                                                                                                                                                                                                                                                                                                                                                                                                                                                                                                                                                                                                                                                                                                                                                                                                                                                                                                        | 306'                 | *29bs            |               |                                              |
| 13) Method to Determ         | nine Fresh Water Depths:                                                                                                                                                                                                                                                                                                                                                                                                                                                                                                                                                                                                                                                                                                                                                                                                                                                                                                                                                                                                                                                                                                                                                                                                                                                                                                                                                                                                                                                                                                                                                                                                                                                                                                                                                                                                                                                                                                                                                                                                                                                                                                       | Offset wells; WF     | R-35             | 0.            |                                              |
| 14) Approximate Salt         | water Depths: 1110'                                                                                                                                                                                                                                                                                                                                                                                                                                                                                                                                                                                                                                                                                                                                                                                                                                                                                                                                                                                                                                                                                                                                                                                                                                                                                                                                                                                                                                                                                                                                                                                                                                                                                                                                                                                                                                                                                                                                                                                                                                                                                                            |                      |                  | ¥-1           | 9                                            |
| 15) Approximate Coa          | I Seam Depths: 237'                                                                                                                                                                                                                                                                                                                                                                                                                                                                                                                                                                                                                                                                                                                                                                                                                                                                                                                                                                                                                                                                                                                                                                                                                                                                                                                                                                                                                                                                                                                                                                                                                                                                                                                                                                                                                                                                                                                                                                                                                                                                                                            |                      |                  |               |                                              |
| 16) Approximate Dep          | th to Possible Void (coal                                                                                                                                                                                                                                                                                                                                                                                                                                                                                                                                                                                                                                                                                                                                                                                                                                                                                                                                                                                                                                                                                                                                                                                                                                                                                                                                                                                                                                                                                                                                                                                                                                                                                                                                                                                                                                                                                                                                                                                                                                                                                                      | mine, karst, other): | None that we     | are aware o   | f. RECEIVED Office of Oil and Gas            |
|                              | ell location contain coal sendjacent to an active mine                                                                                                                                                                                                                                                                                                                                                                                                                                                                                                                                                                                                                                                                                                                                                                                                                                                                                                                                                                                                                                                                                                                                                                                                                                                                                                                                                                                                                                                                                                                                                                                                                                                                                                                                                                                                                                                                                                                                                                                                                                                                         |                      | N                | o X           | JUL 17 2017                                  |
| (a) If Yes, provide N        | Mine Info: Name:                                                                                                                                                                                                                                                                                                                                                                                                                                                                                                                                                                                                                                                                                                                                                                                                                                                                                                                                                                                                                                                                                                                                                                                                                                                                                                                                                                                                                                                                                                                                                                                                                                                                                                                                                                                                                                                                                                                                                                                                                                                                                                               |                      |                  |               | WV Department of<br>Environmental Protection |
|                              | Depth:                                                                                                                                                                                                                                                                                                                                                                                                                                                                                                                                                                                                                                                                                                                                                                                                                                                                                                                                                                                                                                                                                                                                                                                                                                                                                                                                                                                                                                                                                                                                                                                                                                                                                                                                                                                                                                                                                                                                                                                                                                                                                                                         |                      |                  |               |                                              |
|                              | Seam:                                                                                                                                                                                                                                                                                                                                                                                                                                                                                                                                                                                                                                                                                                                                                                                                                                                                                                                                                                                                                                                                                                                                                                                                                                                                                                                                                                                                                                                                                                                                                                                                                                                                                                                                                                                                                                                                                                                                                                                                                                                                                                                          |                      |                  |               |                                              |
|                              | Owner:                                                                                                                                                                                                                                                                                                                                                                                                                                                                                                                                                                                                                                                                                                                                                                                                                                                                                                                                                                                                                                                                                                                                                                                                                                                                                                                                                                                                                                                                                                                                                                                                                                                                                                                                                                                                                                                                                                                                                                                                                                                                                                                         |                      |                  |               |                                              |

API NO. 47- 069

OPERATOR WELL NO. Rayle Coal OHI 401H
Well Pad Name: Rayle Coal OHI PAD

18)

470 000

| WW-6B   |
|---------|
| (10/14) |

API NO. 47- 069 OPERATOR WELL NO. Rayle Coal OHI 401H
Well Pad Name: Rayle Coal OHI PAD

| 19 | Describe r | proposed we  | Il work.   | including th  | e drilling and    | gniggulg b | back of an   | v pilot hole: |
|----|------------|--------------|------------|---------------|-------------------|------------|--------------|---------------|
|    | Describe   | DIODOGGG ITO | II TO CALL | THE TOTAL THE | o ciririniti ciri |            | Otton of the | brior mon     |

SWN has reviewed the area of the above mentioned well and discovered no shallow wells within 500' of the lateral. This well is situated on the Rayle Coal's property, in Richland District, Ohio County, West Virginia.