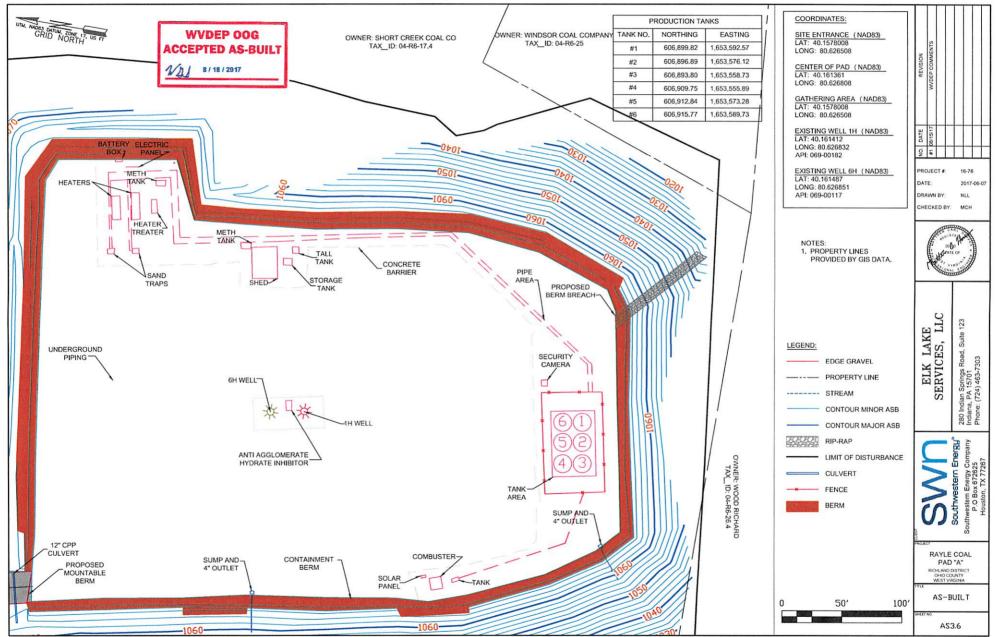

21) Total Area to be disturbed, including roads, stockpile area, pits, etc., (acres): 15.81

22) Area to be disturbed for well pad only, less access road (acres): 3.40

23) Describe centralizer placement for each casing string: