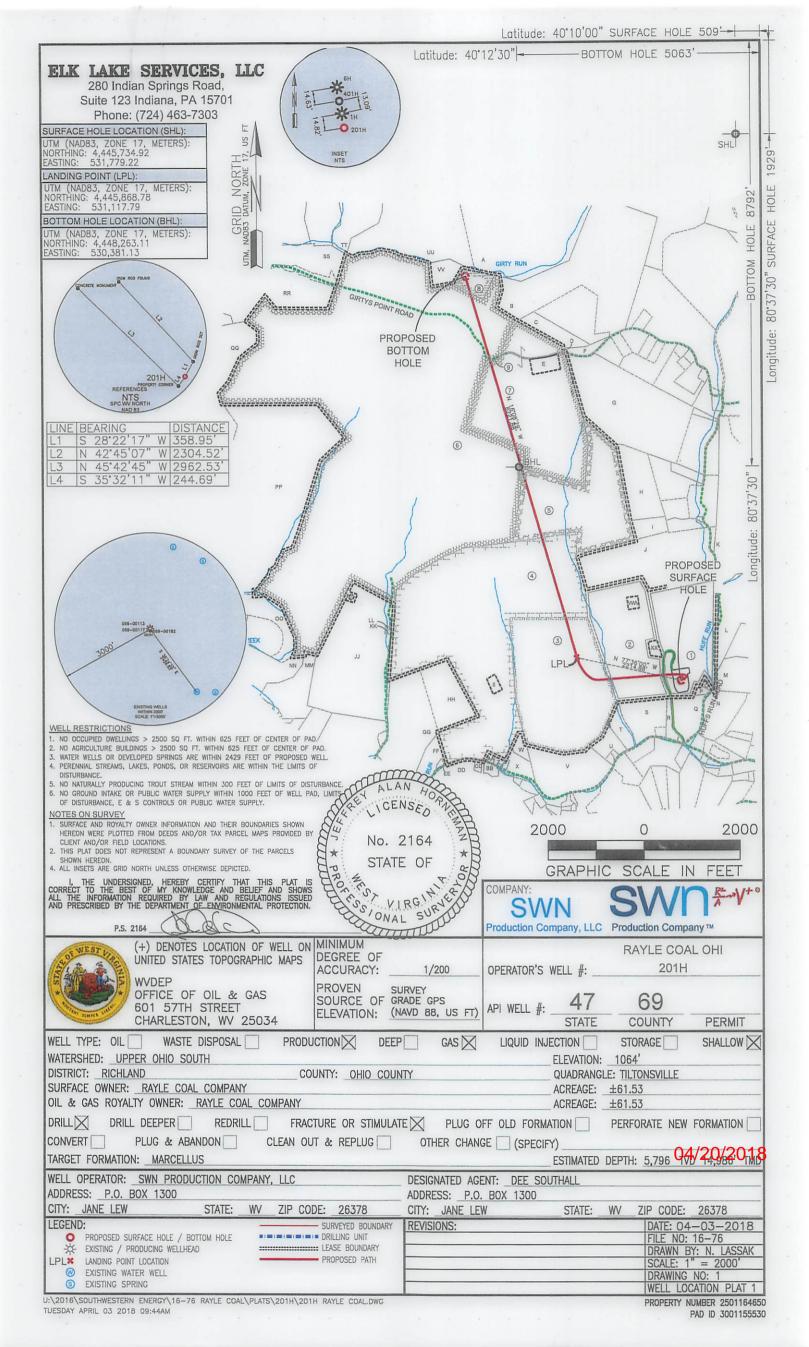

API NO. 47-069 OPERATOR WELL NO. Rayle Coal OHI 201H Well Pad Name: Rayle Coal OHI PAD

### STATE OF WEST VIRGINIA DEPARTMENT OF ENVIRONMENTAL PROTECTION, OFFICE OF OIL AND GAS WELL WORK PERMIT APPLICATION

| 1) Well Operator: SWN Production                                           | on Co., LLC       | 494512924           | 069-Ohio             | 5- Richla 641- Tiltonsville                                    |
|----------------------------------------------------------------------------|-------------------|---------------------|----------------------|----------------------------------------------------------------|
|                                                                            |                   | Operator ID         | County               | District Quadrangle                                            |
| 2) Operator's Well Number: Rayle                                           | Coal OHI 20       | H Well Pa           | ad Name: Rayl        | e Coal OHI PAD                                                 |
| 3) Farm Name/Surface Owner: <u>Sho</u>                                     | rt Creek Coal Co  | empany Public Ro    | ad Access: Gir       | tys Point Road                                                 |
| 4) Elevation, current ground: 10                                           | 64' El            | levation, proposed  | d post-construct     | ion: 1064'                                                     |
| 5) Well Type (a) Gas X                                                     | Oil               | Une                 | derground Stora      | ge                                                             |
| Other                                                                      |                   |                     |                      |                                                                |
| (b)If Gas Shallow                                                          | w <u>X</u>        | Deep                |                      |                                                                |
| Horizo                                                                     | ntal X            |                     | Д.                   | 10/ 1129.17                                                    |
| 6) Existing Pad: Yes or No Yes                                             |                   |                     | _ \                  | W. 129.17                                                      |
| 7) Proposed Target Formation(s), D                                         |                   | <b>A</b>            | •                    | • •                                                            |
| Target Formation- Marcellus, Target Top                                    | o TVD- 5792', Tar | get Base TVD- 5832' | , Anticipated Thickn | ess- 40', Associated Pressure- 3478                            |
| 8) Proposed Total Vertical Depth:                                          | 5796'             |                     |                      |                                                                |
| 9) Formation at Total Vertical Dep                                         | h: Marcellu       | S                   |                      |                                                                |
| 10) Proposed Total Measured Dept                                           | h: <u>14986'</u>  | ·                   |                      | ······                                                         |
| 11) Proposed Horizontal Leg Leng                                           | h: 8221.88'       |                     |                      |                                                                |
| 12) Approximate Fresh Water Strat                                          | a Depths:         | 306'                |                      |                                                                |
| 13) Method to Determine Fresh Wa                                           | ater Depths:      | Offset wells; WF    | R-35                 |                                                                |
| 14) Approximate Saltwater Depths                                           | : 1110'           |                     |                      |                                                                |
| 15) Approximate Coal Seam Depth                                            | s: <u>237'</u>    |                     |                      |                                                                |
| 16) Approximate Depth to Possible                                          | void (coal m      | ine, karst, other): | 237' possible        | void                                                           |
| 17) Does Proposed well location co<br>directly overlying or adjacent to an |                   | ms<br>Yes           | N                    | • X                                                            |
|                                                                            |                   | · -                 |                      | RECEIVED<br>RECEIVED<br>Office of Oil and Gas                  |
| (a) If Yes, provide Mine Info: N                                           | lame:             |                     |                      | DEC 18 2017                                                    |
| I                                                                          | Depth:            |                     |                      | DEL 10                                                         |
| S                                                                          | eam:              |                     |                      | W Department of<br>W Department of<br>Environmental Protection |
| C                                                                          | )wner:            |                     |                      | Enviror".                                                      |

November 9, 2017

Ms. Laura Adkins Office of Oil & Gas 601 57<sup>th</sup> Street Charleston, WV 25304

RE: Proposed New Well Rayle Coal OHI 201H

Dear Ms. Adkins

SWN has reviewed the area of the above mentioned well and discovered no shallow wells within 500' of the lateral. This well is situated on Rayle Coal's property, in Richland District, Ohio County, West Virginia.