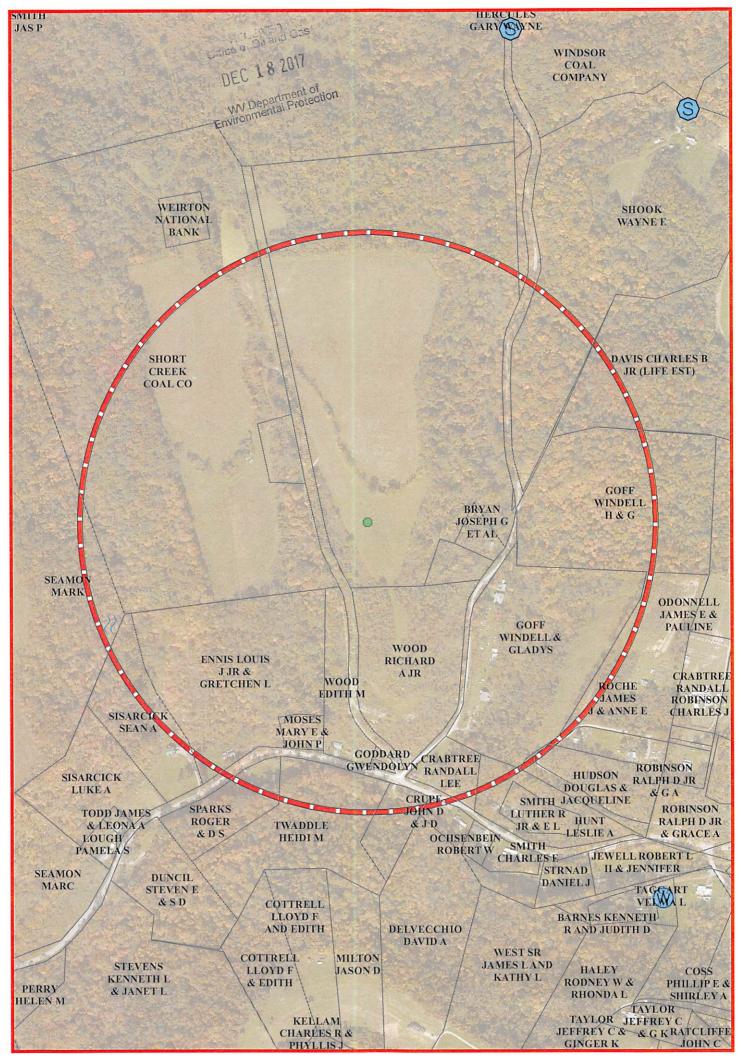

provided). If water from the pit will be land applied, include dimensions (L x W x D) of the pit, and dimensions (L x W), and area in acreage, of the land application area.

Photocopied section of involved 7.5' topographic sheet.

| lan Approved by:                   | )     |         |                                                  |
|------------------------------------|-------|---------|--------------------------------------------------|
| omments:                           |       |         |                                                  |
|                                    |       | ·       |                                                  |
|                                    |       |         |                                                  |
|                                    |       |         |                                                  |
|                                    |       |         |                                                  |
|                                    |       |         | RECEIVED Gas                                     |
|                                    |       |         | BECEIVED<br>Office of Oil and Gas<br>DEC 18 2017 |
| <sub>le:</sub> Oil & Gas Inspector | Date: | (1.9.17 | WV Department of<br>Environmental Protection     |
| eld Reviewed?                      | ) No  |         |                                                  |