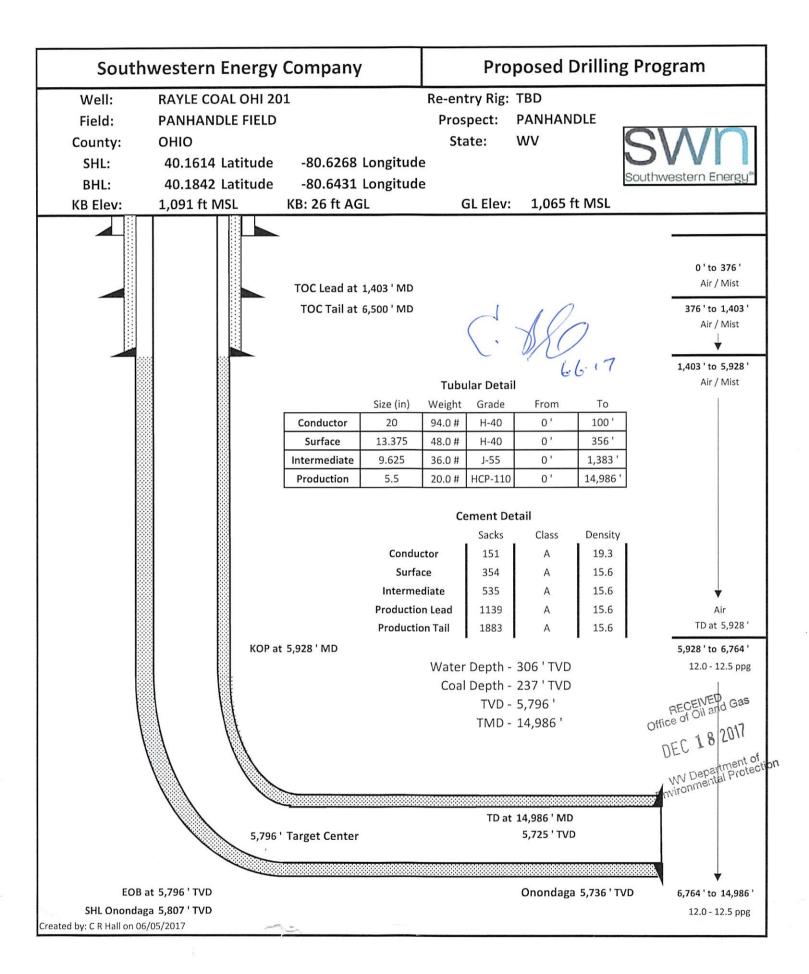

API NO. 47-069 OPERATOR WELL NO. Rayle Coal OHI 201H Well Pad Name: Rayle Coal OHI PAD

### STATE OF WEST VIRGINIA DEPARTMENT OF ENVIRONMENTAL PROTECTION, OFFICE OF OIL AND GAS WELL WORK PERMIT APPLICATION

| 1) Well Operator: SWN Production                                           | on Co., LLC       | 494512924           | 069-Ohio             | 5- Richla 641- Tiltonsville                                    |
|----------------------------------------------------------------------------|-------------------|---------------------|----------------------|----------------------------------------------------------------|
|                                                                            |                   | Operator ID         | County               | District Quadrangle                                            |
| 2) Operator's Well Number: Rayle                                           | Coal OHI 20       | H Well Pa           | ad Name: Rayl        | e Coal OHI PAD                                                 |
| 3) Farm Name/Surface Owner: <u>Sho</u>                                     | rt Creek Coal Co  | empany Public Ro    | ad Access: Gir       | tys Point Road                                                 |
| 4) Elevation, current ground: 10                                           | 64' El            | levation, proposed  | d post-construct     | ion: 1064'                                                     |
| 5) Well Type (a) Gas X                                                     | Oil               | Une                 | derground Stora      | ge                                                             |
| Other                                                                      |                   |                     |                      |                                                                |
| (b)If Gas Shallow                                                          | w <u>X</u>        | Deep                |                      |                                                                |
| Horizo                                                                     | ntal X            |                     | Д.                   | 10/ 1129.17                                                    |
| 6) Existing Pad: Yes or No Yes                                             |                   |                     | _ \                  | W. 129.17                                                      |
| 7) Proposed Target Formation(s), D                                         |                   | <b>A</b>            | •                    | • •                                                            |
| Target Formation- Marcellus, Target Top                                    | o TVD- 5792', Tar | get Base TVD- 5832' | , Anticipated Thickn | ess- 40', Associated Pressure- 3478                            |
| 8) Proposed Total Vertical Depth:                                          | 5796'             |                     |                      |                                                                |
| 9) Formation at Total Vertical Dep                                         | h: Marcellu       | S                   |                      |                                                                |
| 10) Proposed Total Measured Dept                                           | h: <u>14986'</u>  | ·                   |                      | ······                                                         |
| 11) Proposed Horizontal Leg Leng                                           | h: 8221.88'       |                     |                      |                                                                |
| 12) Approximate Fresh Water Strat                                          | a Depths:         | 306'                |                      |                                                                |
| 13) Method to Determine Fresh Wa                                           | ater Depths:      | Offset wells; WF    | R-35                 |                                                                |
| 14) Approximate Saltwater Depths                                           | : 1110'           |                     |                      |                                                                |
| 15) Approximate Coal Seam Depth                                            | s: <u>237'</u>    |                     |                      |                                                                |
| 16) Approximate Depth to Possible                                          | void (coal m      | ine, karst, other): | 237' possible        | void                                                           |
| 17) Does Proposed well location co<br>directly overlying or adjacent to an |                   | ms<br>Yes           | N                    | • X                                                            |
|                                                                            |                   | · -                 |                      | RECEIVED<br>RECEIVED<br>Office of Oil and Gas                  |
| (a) If Yes, provide Mine Info: N                                           | lame:             |                     |                      | DEC 18 2017                                                    |
| I                                                                          | Depth:            |                     |                      | DEL 10                                                         |
| S                                                                          | eam:              |                     |                      | W Department of<br>W Department of<br>Environmental Protection |
| C                                                                          | )wner:            |                     |                      | Enviror".                                                      |

### CASING AND TUBING PROGRAM

| ТҮРЕ         | <u>Size</u><br>(in) | <u>New</u><br><u>or</u><br><u>Used</u> | Grade   | <u>Weight per ft.</u><br>(lb/ft) | <u>FOOTAGE: For</u><br><u>Drilling (ft)</u> | INTERVALS:<br>Left in Well<br>(ft) | <u>CEMENT:</u><br><u>Fill-up</u><br><u>(Cu. Ft.)/CTS</u> |
|--------------|---------------------|----------------------------------------|---------|----------------------------------|---------------------------------------------|------------------------------------|----------------------------------------------------------|
| Conductor    | 20"                 | New                                    | H-40    | 94#                              | 100'                                        | 100'                               | CTS                                                      |
| Fresh Water  | 13 3/8"             | New                                    | H-40    | 48#                              | 356'                                        | 356'                               | 354 sx/CTS                                               |
| Coal         | 9 5/8"              | New                                    | J-55    | 36#                              | 1383'                                       | 1383'                              | 535 sx/CTS                                               |
| Intermediate | 7"                  | New                                    | J-55    | 20#                              | If Needed                                   | If Needed                          | If Needed/As Needed                                      |
| Production   | 5 1/2"              | New                                    | HCP-110 | 20#                              | 14986'                                      | 14986'                             | lead 1139sx Tail 1883x inside intermediat                |
| Tubing       | 2 3/8"              | New                                    | HCP-110 | 4.7#                             | Approx. 5796'                               | Approx. 5796'                      |                                                          |
| Liners       |                     |                                        |         |                                  |                                             |                                    |                                                          |

C. \$1066.17

| ТҮРЕ         | <u>Size (in)</u> | <u>Wellbore</u><br>Diameter (in) | <u>Wall</u><br><u>Thickness</u><br><u>(in)</u> | Burst Pressure<br>(psi) | Anticipated<br>Max. Internal<br>Pressure (psi) | <u>Cement</u><br><u>Type</u> | <u>Cement</u><br><u>Yield</u><br>(cu. ft./k) |
|--------------|------------------|----------------------------------|------------------------------------------------|-------------------------|------------------------------------------------|------------------------------|----------------------------------------------|
| Conductor    | 20"              | 30"                              | 0.25                                           | 2120                    | 81                                             | Class A                      | 1.19/50% Excess                              |
| Fresh Water  | 13 3/8"          | 17.5"                            | 0.380                                          | 2740                    | 633                                            | Class A                      | 1.19/50% Excess                              |
| Coal         | 9 5/8"           | 12 1/4"                          | 0.395                                          | 3950                    | 1768                                           | Class A                      | 1.19/50% Excess                              |
| Intermediate | 7"               | 8 3/4"                           | 0.317                                          | 4360                    | 3250                                           | Class A                      | 1.20/50% Excess                              |
| Production   | 5 1/2"           | 8 3/4"                           | 0.361                                          | 12360                   | 9500                                           | Class A                      | 1.20/50% Excess                              |
| Tubing       | 2 3/8"           | 4.778"                           | 0.190                                          | Approx 8193'            | Approx 8193'                                   |                              |                                              |
| Liners       |                  |                                  |                                                |                         |                                                |                              |                                              |

### 19) Describe proposed well work, including the drilling and plugging back of any pilot hole:

Drill and stimulate any potential zones between and including the Benson to Marcellus. \*\*If we should encounter a void place basket above and below void area- balance cement to bottom of void and grout from basket to surface or run external casing packer/cementing stage tool above void interval and perform 2 stage cementing operation dependent upon depth of void. Run casing not less than 20' below void nor more than 75' below void. (\*If freshwater is encountered deeper than anticipated it must be protected, set casing 50' below and cts.)

20) Describe fracturing/stimulating methods in detail, including anticipated max pressure and max rate:

Well will be perforated within the target formation and stimulated with a slurry of water, sand, and chemical additives at a high rate. This will be performed in stages with the plug and perf method along the wellbore until the entire lateral has been stimulated within the target formation. All stage plugs are then drilled out and the well is flowed back to surface. The well is produced through surface facilities consisting of high pressure production unites, vertical separation units, water and oil storage tanks. Max press and anticipated max rate- 9000 lbs @ 100 barrels a minute.

21) Total Area to be disturbed, including roads, stockpile area, pits, etc., (acres): 15.81

22) Area to be disturbed for well pad only, less access road (acres): 3.40

23) Describe centralizer placement for each casing string: