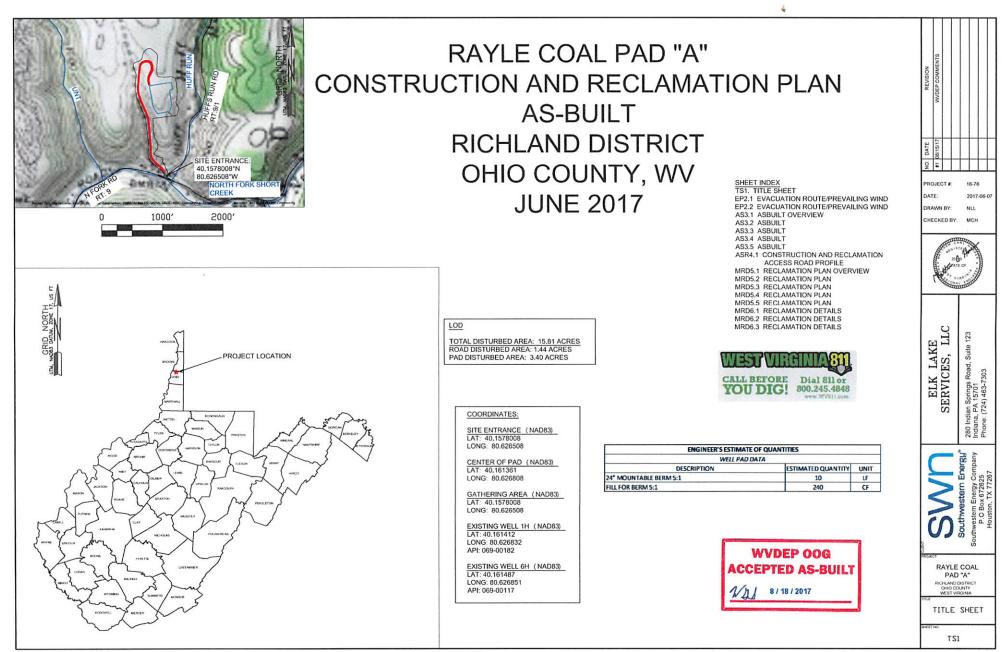

21) Total Area to be disturbed, including roads, stockpile area, pits, etc., (acres): 15.81

22) Area to be disturbed for well pad only, less access road (acres): 3.40

23) Describe centralizer placement for each casing string: