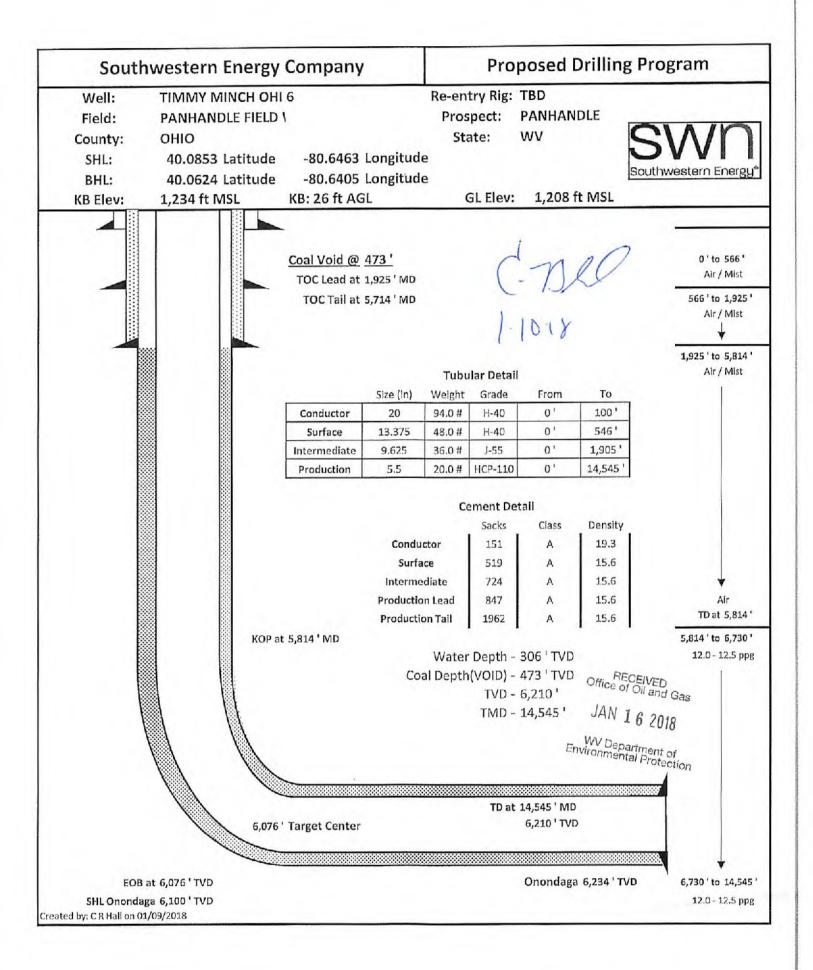

# STATE OF WEST VIRGINIA DEPARTMENT OF ENVIRONMENTAL PROTECTION, OFFICE OF OIL AND GAS WELL WORK PERMIT APPLICATION

| 1) Well Operator: S        | SWN Production Co., LLC                                        | 494512924             | 069-Ohio      | 6- Triade 67     | 74-Wheeling                                 |
|----------------------------|----------------------------------------------------------------|-----------------------|---------------|------------------|---------------------------------------------|
| _                          |                                                                | Operator ID           | County        | District Q       | uadrangle                                   |
| 2) Operator's Well N       | Number: Timmy Minch OH                                         | 16H Well Pa           | d Name: Tim   | my Minch PAD     |                                             |
| 3) Farm Name/Surfa         | ce Owner: Timmy B. Minch & Am                                  | y L. Minch Public Ros | ad Access: Br | own Run Road     |                                             |
| 4) Elevation, current      | ground: 1208'                                                  | Elevation, proposed   | post-construc | etion: 1208'     |                                             |
| 5) Well Type (a) C<br>Othe |                                                                | Und                   | erground Stor | rage             |                                             |
| (b)If                      | Gas Shallow X Horizontal X                                     | Deep                  | - J N         | 210 1 10         | 1e                                          |
| 6) Existing Pad: Yes       | or No yes                                                      |                       | (1            | Jet 1.10.        | 18                                          |
| 1                          | Formation(s), Depth(s), Ant rcellus, Target Top TVD- 6192', Ta |                       |               |                  | ed Pressure- 3619                           |
| 8) Proposed Total Ve       | ertical Depth: 6210'                                           |                       |               |                  |                                             |
| 9) Formation at Tota       |                                                                | us                    |               |                  |                                             |
| 10) Proposed Total N       | Measured Depth: 14,545'                                        |                       |               |                  |                                             |
| 11) Proposed Horizo        | ontal Leg Length: 7670.88                                      | 3'                    |               |                  |                                             |
| 12) Approximate Fre        | esh Water Strata Depths:                                       | 306'                  |               |                  |                                             |
|                            | mine Fresh Water Depths:<br>Itwater Depths: 619' Top o         | offset wells; WR-     |               | Salinity Profile | RECEIVED Office of Oil and Gas              |
| 15) Approximate Co.        | al Seam Depths: 473'                                           |                       |               |                  | JAN 16 2018                                 |
| 7 11                       | pth to Possible Void (coal r                                   | nine, karst, other):  | Possible void | d 473'           | WV Department of<br>Environmental Protectio |
|                            | vell location contain coal se<br>adjacent to an active mine?   |                       | N             | No X             |                                             |
| (a) If Yes, provide        | Mine Info: Name:                                               |                       |               |                  |                                             |
|                            | Depth:                                                         |                       |               |                  |                                             |
|                            | Seam:                                                          |                       |               |                  |                                             |
|                            | Owner:                                                         |                       |               |                  |                                             |

### CASING AND TUBING PROGRAM

| TYPE         | Size<br>(in)    | New<br>or<br>Used | Grade   | Weight per ft.<br>(lb/ft) | FOOTAGE: For<br>Drilling (ft) | INTERVALS:<br>Left in Well<br>(ft) | CEMENT:<br>Fill-up<br>(Cu. Ft.)/CTS   |
|--------------|-----------------|-------------------|---------|---------------------------|-------------------------------|------------------------------------|---------------------------------------|
| Conductor    | 20 <sup>n</sup> | New               | H-40    | 94#                       | 100'                          | 100'                               | CTS                                   |
| Fresh Water  | 13 3/8"         | New               | H-40    | 48#                       | 546'                          | 546'                               | 519 sx/CTS                            |
| Coal         | 9 5/8"          | New               | J-55    | 36#                       | 1905'                         | 1905'                              | 724 sx/CTS                            |
| Intermediate | 7"              | New               | J-55    | 20#                       | If Needed                     | If Needed                          | If Needed/As Needed                   |
| Production   | 5 1/2"          | New               | HCP-110 | 20#                       | 14545'                        | 14545'                             | load 847ex Tail 1062ex Inside Interme |
| Tubing       | 2 3/8"          | New               | HCP-110 | 4.7#                      | Approx. 6076'                 | Approx. 6076'                      | . 🖼                                   |
| Liners       |                 |                   |         |                           | 0                             |                                    |                                       |

DLO 1.1018

| TYPE         | Size (in) | Wellbore<br>Diameter (in) | Wall<br>Thickness<br>(in) | Burst Pressure<br>(psi) | Anticipated Max. Internal Pressure (psi) | Cement<br>Type | Cement<br>Yield<br>(cu. ft./k) |
|--------------|-----------|---------------------------|---------------------------|-------------------------|------------------------------------------|----------------|--------------------------------|
| Conductor    | 20"       | 30"                       | 0.25                      | 2120                    | 81                                       | Class A        | 1.19/50% Excess                |
| Fresh Water  | 13 3/8"   | 17.5"                     | 0.380                     | 2740                    | 633                                      | Class A        | 1.19/50% Excess                |
| Coal         | 9 5/8"    | 12 1/4"                   | 0.395                     | 3950                    | 1768                                     | Class A        | 2000                           |
| Intermediate | 7"        | 8 3/4"                    | 0.317                     | 4360                    | 3250                                     | Class A        | 1.20/50% Excess                |
| Production   | 5 1/2"    | 8 3/4"                    | 0.361                     | 12360                   | 9500                                     | Class A        | 1.20/50% Excess                |
| Tubing       | 2 3/8"    | 4.778"                    | 0.190                     |                         | 0000                                     | Oldco71        | TIESTOD /S EXCOCC              |
| Liners       |           |                           |                           |                         |                                          |                |                                |

## API NO. 47-497 0 6 30 0 2 6 8

OPERATOR WELL NO. Timmy Minch OHI 6H
Well Pad Name: Timmy Minch PAD

19) Describe proposed well work, including the drilling and plugging back of any pilot hole:

Drill and stimulate any potential zones between and including the Benson to Marcellus. \*\*If we should encounter a void place basket above and below void area- balance cement to bottom of void and grout from basket to surface or run external casing packer/cementing stage tool above void interval and perform 2 stage cementing operation dependent upon depth of void. Run casing not less than 20' below void nor more than 75' below void. (\*If freshwater is encountered deeper than anticipated it must be protected, set casing 50' below and cts.)