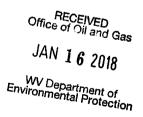

RE: Proposed New Well Timmy Minch OHI 6H

Dear Ms. Adkins

SWN has reviewed the area of the above mentioned well and discovered no shallow wells within 500' of the lateral. This well is situated on the Minch's property, in Triadelphia District, Ohio County, West Virginia.