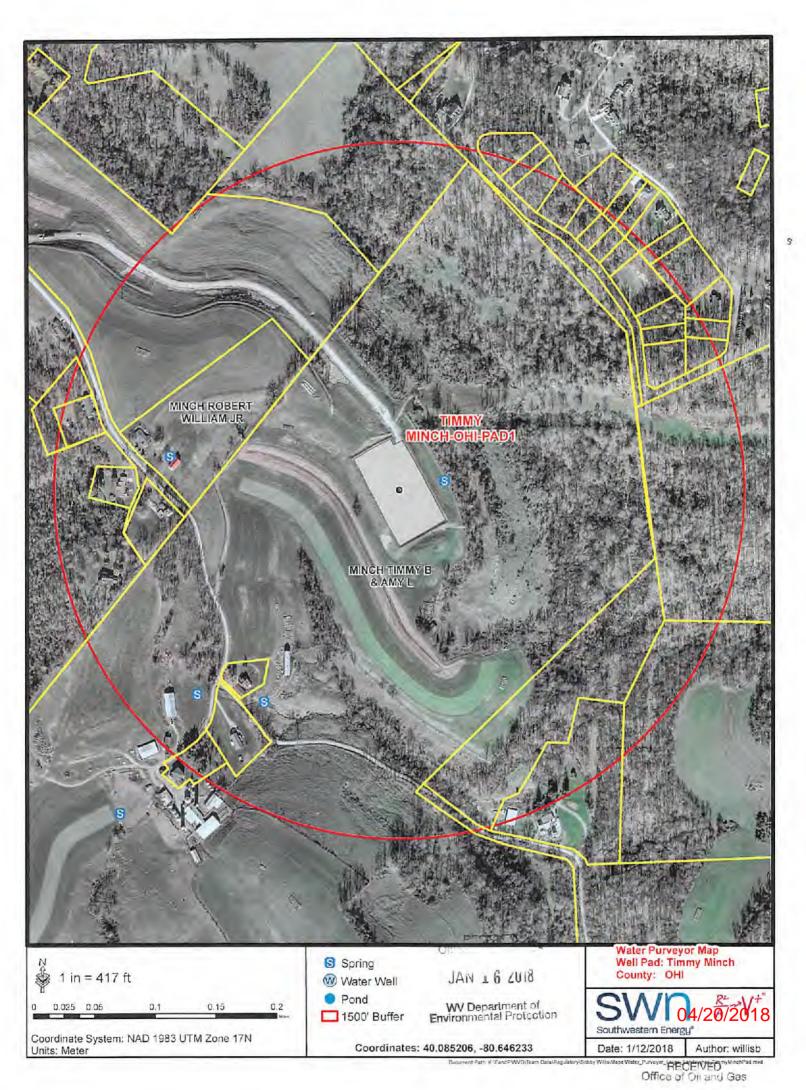

RE: Proposed New Well Timmy Minch OHI 6H

Dear Ms. Adkins

SWN has reviewed the area of the above mentioned well and discovered no shallow wells within 500' of the lateral. This well is situated on the Minch's property, in Triadelphia District, Ohio County, West Virginia.