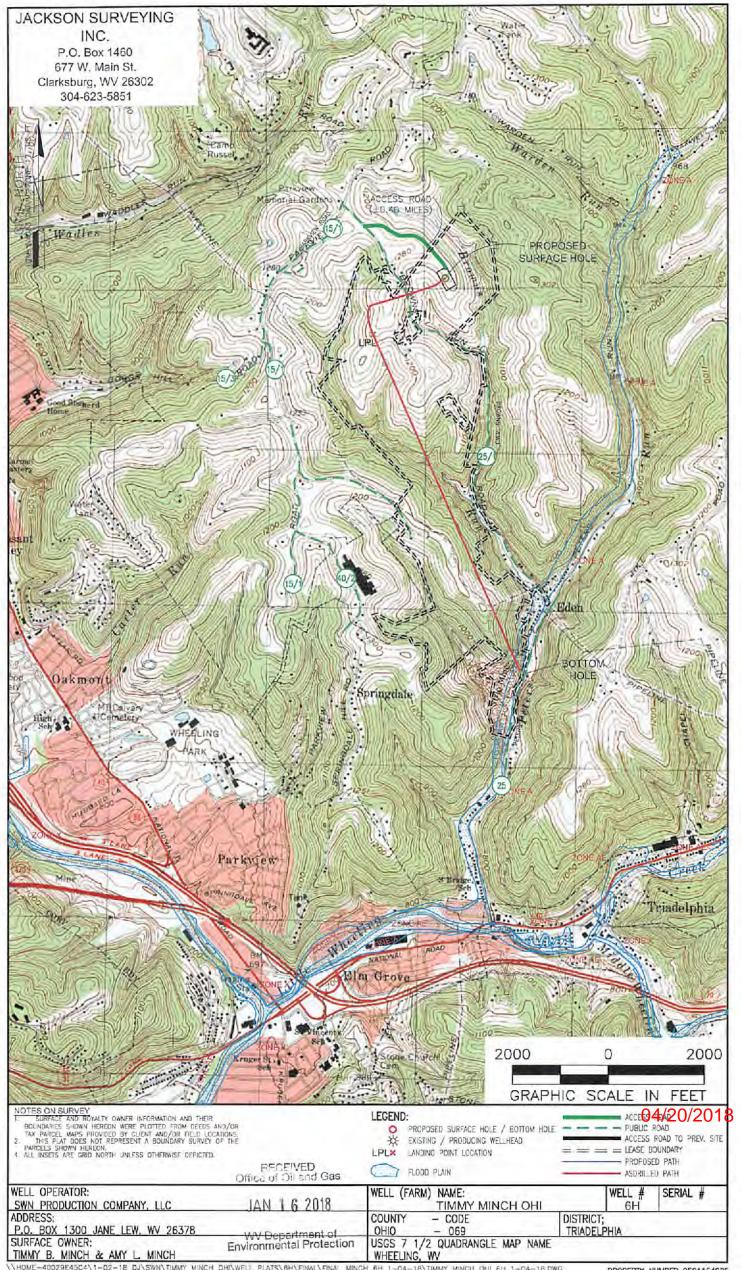

# STATE OF WEST VIRGINIA DEPARTMENT OF ENVIRONMENTAL PROTECTION, OFFICE OF OIL AND GAS WELL WORK PERMIT APPLICATION

| 1) Well Operator: S        | SWN Production Co., LLC                                        | 494512924             | 069-Ohio      | 6- Triade 67     | 74-Wheeling                                 |
|----------------------------|----------------------------------------------------------------|-----------------------|---------------|------------------|---------------------------------------------|
| _                          |                                                                | Operator ID           | County        | District Q       | uadrangle                                   |
| 2) Operator's Well N       | Number: Timmy Minch OH                                         | 16H Well Pa           | d Name: Tim   | my Minch PAD     |                                             |
| 3) Farm Name/Surfa         | ce Owner: Timmy B. Minch & Am                                  | y L. Minch Public Ros | ad Access: Br | own Run Road     |                                             |
| 4) Elevation, current      | ground: 1208'                                                  | Elevation, proposed   | post-construc | etion: 1208'     |                                             |
| 5) Well Type (a) C<br>Othe |                                                                | Und                   | erground Stor | rage             |                                             |
| (b)If                      | Gas Shallow X Horizontal X                                     | Deep                  | - J N         | 210 1 10         | 1e                                          |
| 6) Existing Pad: Yes       | or No yes                                                      |                       | (1            | Jet 1.10.        | 18                                          |
| 1                          | Formation(s), Depth(s), Ant rcellus, Target Top TVD- 6192', Ta |                       |               |                  | ed Pressure- 3619                           |
| 8) Proposed Total Ve       | ertical Depth: 6210'                                           |                       |               |                  |                                             |
| 9) Formation at Tota       |                                                                | us                    |               |                  |                                             |
| 10) Proposed Total N       | Measured Depth: 14,545'                                        |                       |               |                  |                                             |
| 11) Proposed Horizo        | ontal Leg Length: 7670.88                                      | 3'                    |               |                  |                                             |
| 12) Approximate Fre        | esh Water Strata Depths:                                       | 306'                  |               |                  |                                             |
|                            | mine Fresh Water Depths:<br>Itwater Depths: 619' Top o         | offset wells; WR-     |               | Salinity Profile | RECEIVED Office of Oil and Gas              |
| 15) Approximate Co.        | al Seam Depths: 473'                                           |                       |               |                  | JAN 16 2018                                 |
| 7 11                       | pth to Possible Void (coal r                                   | nine, karst, other):  | Possible void | d 473'           | WV Department of<br>Environmental Protectio |
|                            | vell location contain coal se<br>adjacent to an active mine?   |                       | N             | No X             |                                             |
| (a) If Yes, provide        | Mine Info: Name:                                               |                       |               |                  |                                             |
|                            | Depth:                                                         |                       |               |                  |                                             |
|                            | Seam:                                                          |                       |               |                  |                                             |
|                            | Owner:                                                         |                       |               |                  |                                             |

RE: Proposed New Well Timmy Minch OHI 6H

Dear Ms. Adkins

SWN has reviewed the area of the above mentioned well and discovered no shallow wells within 500' of the lateral. This well is situated on the Minch's property, in Triadelphia District, Ohio County, West Virginia.