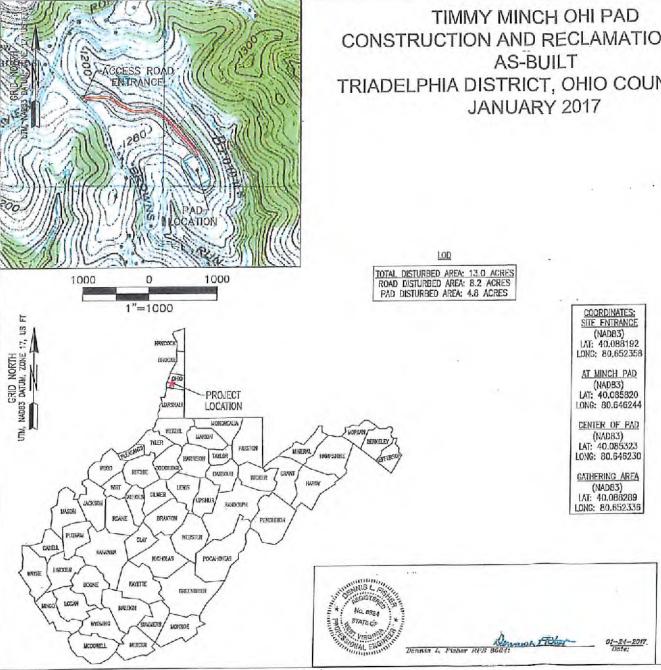

| 21) Total Area to be disturbed, including roads, stockpile area, pits, etc., (acres): | ) 1 \ T | Total Ares | ea to be disturbed | including roads | stocknile area | nits etc | (acres) | 13.0 |
|---------------------------------------------------------------------------------------|---------|------------|--------------------|-----------------|----------------|----------|---------|------|
|---------------------------------------------------------------------------------------|---------|------------|--------------------|-----------------|----------------|----------|---------|------|

- 22) Area to be disturbed for well pad only, less access road (acres): 4.8
- 23) Describe centralizer placement for each casing string:

All casing strings will be ran with a centralizer at a minimum of 1 per every 3 joints of casing.