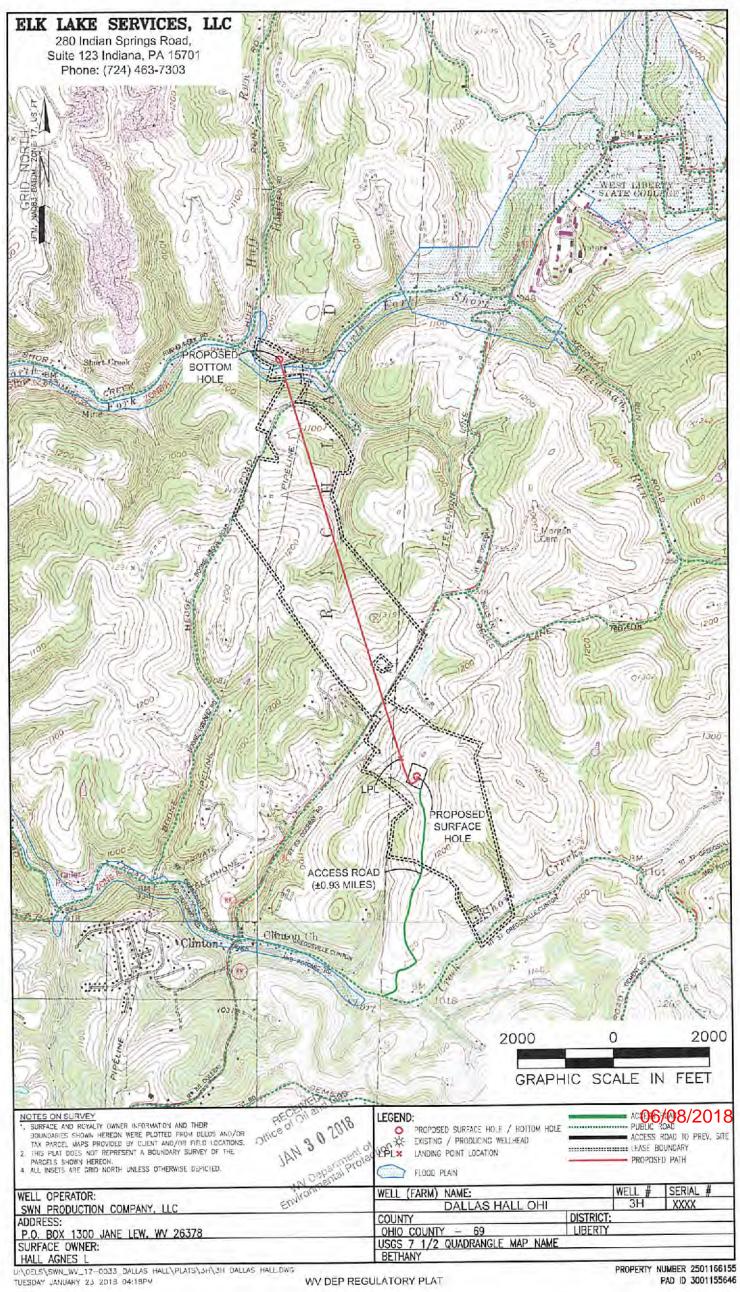

# STATE OF WEST VIRGINIA DEPARTMENT OF ENVIRONMENTAL PROTECTION, OFFICE OF OIL AND GAS WELL WORK PERMIT APPLICATION

| 1) Well Opera                     | tor: SWN                       | Production (                      | Co., LLC   | 494512924                             | 069-Ohio                        | 3-Liberty                               | 247-Bethany            |
|-----------------------------------|--------------------------------|-----------------------------------|------------|---------------------------------------|---------------------------------|-----------------------------------------|------------------------|
|                                   |                                |                                   |            | Operator ID                           | County                          | District                                | Quadrangle             |
| 2) Operator's                     | Well Numbe                     | r: Dallas Ha                      | II OHI 3H  | Well F                                | ad Name: Dall                   | as Hall OHI                             | Pad                    |
| 3) Farm Name                      | /Surface Ow                    | vner: Agnes                       | L. Hall    | Public R                              | oad Access: G                   | C & P Road                              | <u> </u>               |
| 4) Elevation, c                   | urrent grour                   | nd: 1275'                         | EI         | levation, propose                     | d post-construc                 | tion: 1275'                             |                        |
| 5) Well Type                      | (a) Gas                        | X                                 | _ Oil      |                                       | derground Stor                  |                                         |                        |
|                                   | Other                          |                                   |            |                                       |                                 |                                         |                        |
|                                   | (b)If Gas                      | Shallow                           | X          | Dеер                                  |                                 |                                         |                        |
|                                   |                                | Horizontal                        | <u> </u>   |                                       | 16 -                            | al)                                     |                        |
| 6) Existing Pac                   |                                | -                                 |            |                                       | _ ( ]                           |                                         | 12.20.17               |
| 7) Proposed Ta<br>Target Format   | arget Formation-Marcellus,     | tion(s), Depth<br>Target Top TVD  | (s), Antic | ipated Thickness<br>get Base TVD-6136 | and Expected Anticipated Thickn | Pressure(s):<br>ess- 33', Associ        | ated Pressure- 3966.95 |
| 8) Proposed To                    | otal Vertical                  | Depth: 612                        | 5'         |                                       |                                 |                                         |                        |
| 9) Formation a                    | it Total Verti                 | ical Depth:                       | Marcellus  | 5                                     |                                 |                                         |                        |
| 0) Proposed 1                     | Total Measur                   | red Depth:                        | 15,110'    |                                       |                                 |                                         |                        |
| 1) Proposed F                     | Horizontal L                   | eg Length:                        | 8634.07    |                                       | -                               |                                         |                        |
| 2) Approxima                      | ate Fresh Wa                   | ater Strata De                    | pths:      | 410'                                  |                                 |                                         |                        |
| 13) Method to                     | Determine F                    | resh Water D                      | Depths: V  | water well                            |                                 |                                         |                        |
| l4) Approxima                     | ate Saltwater                  | Depths: 60                        | 1' SWN s   | alinity profile                       |                                 |                                         |                        |
| (5) Approxima                     | ate Coal Sea                   | m Depths: 4                       | 46'        |                                       |                                 | *************************************** |                        |
| 6) Approxima                      | ate Depth to                   | Possible Void                     | d (coal mi | ine, karst, other):                   | Possible Void                   | 1 446'.                                 |                        |
| (7) Does Prope<br>lirectly overly | osed well loo<br>ing or adjace | cation contain<br>ent to an activ | coal sear  | ns<br>Yes                             | N                               | o x                                     |                        |
| (a) If Yes, pro                   |                                |                                   |            |                                       |                                 |                                         |                        |
| , ,, <b>p.</b>                    |                                | Depth:                            |            | <del></del>                           |                                 |                                         |                        |
|                                   |                                | Seam:                             |            |                                       |                                 | ·····                                   |                        |
|                                   |                                | Scall.                            |            |                                       |                                 |                                         |                        |
|                                   |                                | Owner                             |            |                                       |                                 |                                         |                        |

RE: Proposed New Well Dallas Hall OHI 3H

Dear Ms. Adkins

SWN has reviewed the area of the above mentioned well and discovered no shallow wells within 500' of the lateral. This well is situated on the Hall's property, in Liberty District, Ohio County, West Virginia.