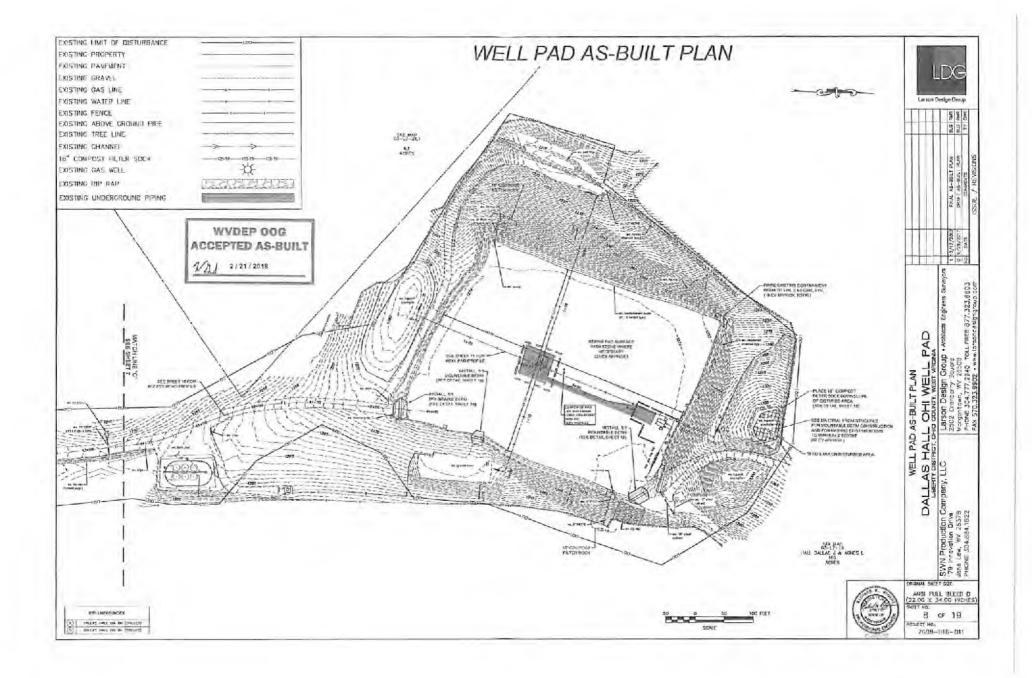

- 21) Total Area to be disturbed, including roads, stockpile area, pits, etc., (acres): 22.60
- 22) Area to be disturbed for well pad only, less access road (acres): 8.54
- 23) Describe centralizer placement for each casing string: