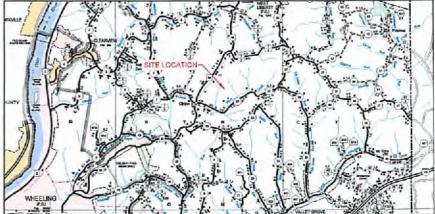

RE: Proposed New Well Dallas Hall OHI 3H

Dear Ms. Adkins

SWN has reviewed the area of the above mentioned well and discovered no shallow wells within 500' of the lateral. This well is situated on the Hall's property, in Liberty District, Ohio County, West Virginia.