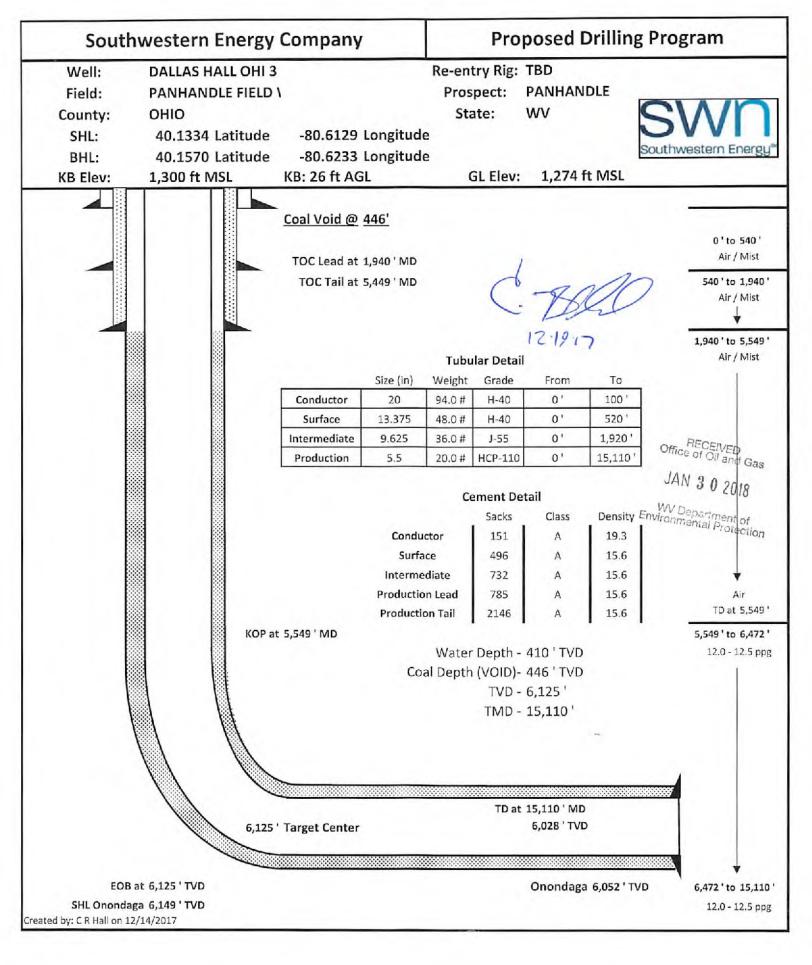

#### CASING AND TUBING PROGRAM

| ТҮРЕ         | Size<br>(in) | New<br>or<br>Used | Grade   | Weight per ft.<br>(lb/ft) | FOOTAGE: For<br>Drilling (ft) | INTERVALS:<br>Left in Well<br>(ft) | CEMENT:<br>Fill-up<br>(Cu. Ft.)/CTS       |
|--------------|--------------|-------------------|---------|---------------------------|-------------------------------|------------------------------------|-------------------------------------------|
| Conductor    | 20"          | New               | H-40    | 94#                       | 100'                          | 100'                               | CTS                                       |
| Fresh Water  | 13 3/8"      | New               | H-40    | 48#                       | 520'                          | 520'                               | 496 sx/CTS                                |
| Coal         | 9 5/8"       | New               | J-55    | 36#                       | 1920'                         | 1920'                              | 732 sx/CTS                                |
| Intermediate | 7"           | New               | J-55    | 20#                       | If Needed                     | If Needed                          | If Needed/As Needed                       |
| Production   | 5 1/2"       | New               | HCP-110 | 20#                       | 15110'                        | 15110'                             | lead 7d5sx Tail 2146sx inside intermedial |
| Tubing       | 2 3/8"       | New               | HCP-110 | 4.7#                      | Approx. 6125'                 | Approx. 6125'                      |                                           |
| Liners       |              |                   |         |                           |                               |                                    |                                           |

C. SSO 12.19:17

| ТУРЕ         | Size (in) | Wellbore<br>Diameter (in) | Wall<br>Thickness<br>(in) | Burst Pressure<br>(psi) | Anticipated Max. Internal Pressure (psi) | Cement<br>Type | Cement<br>Yield<br>(cu. ft./k) |
|--------------|-----------|---------------------------|---------------------------|-------------------------|------------------------------------------|----------------|--------------------------------|
| Conductor    | 20"       | 30"                       | 0.25                      | 2120                    | 81                                       | Class A        | 1.19/50% Excess                |
| Fresh Water  | 13 3/8"   | 17.5"                     | 0.380                     | 2740                    | 633                                      | Class A        | 1.19/50% Excess                |
| Coal         | 9 5/8"    | 12 1/4"                   | 0.395                     | 3950                    | 1768                                     | Class A        | 1.19/50% Excess                |
| Intermediate | 7"        | 8 3/4"                    | 0.317                     | 4360                    | 3250                                     | Class A        | 1.20/50% Excess                |
| Production   | 5 1/2"    | 8 3/4"                    | 0.361                     | 12360                   | 9500                                     | Class A        | 1.20/50% Excess                |
| Tubing       | 2 3/8"    | 4.778"                    | 0.190                     |                         |                                          | 0.0007,        |                                |
| Liners       |           |                           |                           |                         |                                          |                |                                |

Drill and stimulate any potential zones between and including the Benson to Marcellus. \*\*If we should encounter a void place basket above and below void area- balance cement to bottom of void and grout from basket to surface or run external casing packer/cementing stage tool above void interval and perform 2 stage cementing operation dependent upon depth of void. Run casing not less than 20' below void nor more than 75' below void. (\*If freshwater is encountered deeper than anticipated it must be protected, set casing 50' below and cts.)