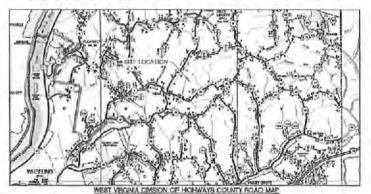

PS 4000 FEFT





## DALLAS HALL OHI WELL PAD

### CONSTRUCTION AS-BUILT & RECLAMATION PLAN

LIBERTY DISTRICT, OHIO COUNTY, WV OCTOBER 2017

LOCATION COORDINATES:

LATTUDE: 40.120841 LONGITUDE: 40.019330 N 14570000.65 E 1747953.31

MADEN MIM ZONE 17 METIPES

WELL PAD CENTER LATITUDE 43 133400 N 14375543.90

E 1746014.12

(HAD-RS) (UTM 20MB TO METERS)

THE ASSULT AN DEMATION SHOWN HEREON REFLECTS FIELD DATA COLLECTED RELATIVISTS THE FINAL GRADING OF THE DISTURBED AREA AS OF AURUST 4, 2017 LARSON DESIGN DROUP IS FOR RESPONSIBLE FOR ANY OWNINGS MADE TO THE SYTE AFTER THE ABOVE WORTHORN DUTE.

FROME HTY OF CHIMATION SHOWN HERIFOR WAS PROVIDED BY

SOUTHWESTERN ENERGY AND MAY NOT THE LEGT GURLEY!

TOTAL DISTURBED AREA: 22,60 AERES POAD DISTURBED AREA: 14.06 ACRES PAD DISTURBED AREA: 8.54 ACRES



| WELLNAMES      | WONDETH<br>HAD 27            | NA HORTH                        | INCHERS     | HAD OSCUT U<br>LING | ELEVATEDA)<br>(FEET) |  |
|----------------|------------------------------|---------------------------------|-------------|---------------------|----------------------|--|
|                | AS SHALLSDEDGROWINE          |                                 |             |                     |                      |  |
| DIRECT FOLL OF | 6/100707.18<br>E 1680750.01  | \$25,000.04.10<br>E 105,7524.29 | E STORT ST  | LONG -BUT THIS!     | 1378.47              |  |
| DALLAE HOLL ME | N.595784.15<br>F. 1858714.22 | # 190121 05<br>6 0037347 40     | N 144201EES | LAT 40 195250"      | 1278.7E              |  |

#### SHEET INDEX

| 1 | COVER | SHEE |
|---|-------|------|
|   |