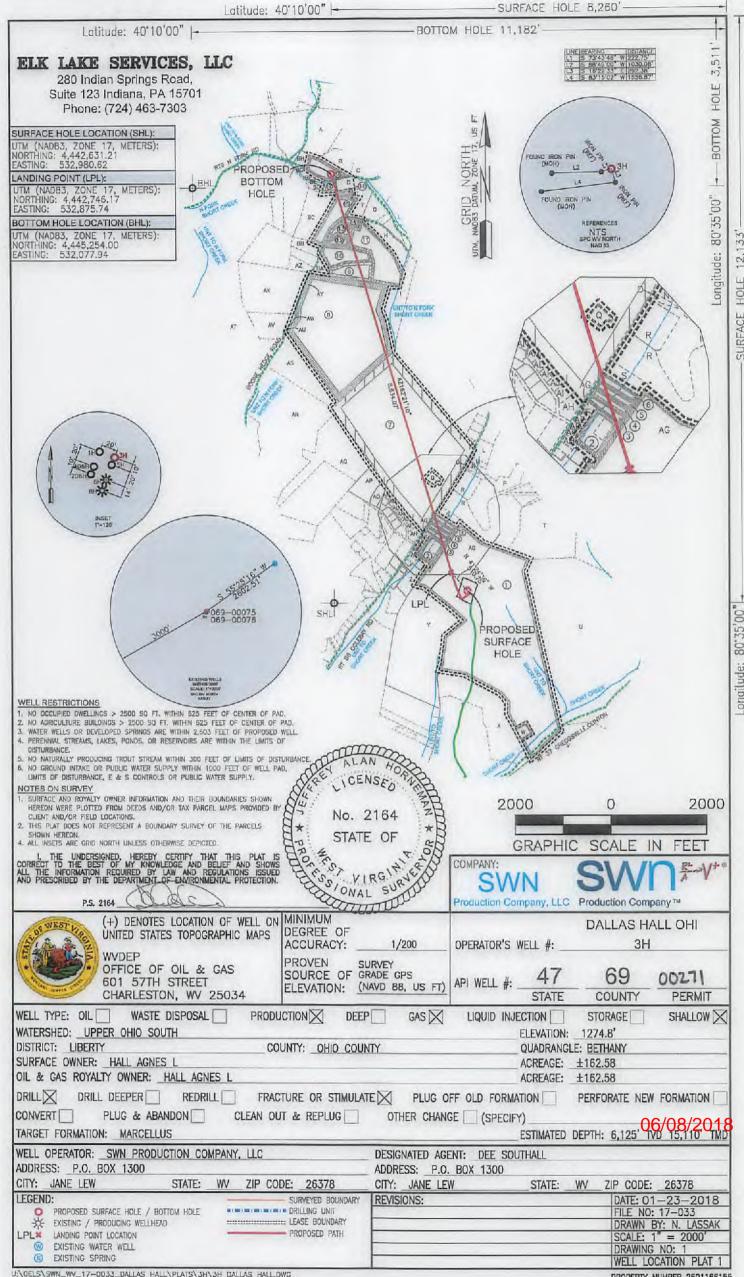

# STATE OF WEST VIRGINIA DEPARTMENT OF ENVIRONMENTAL PROTECTION, OFFICE OF OIL AND GAS WELL WORK PERMIT APPLICATION

| 1) Well Opera                     | tor: SWN                       | Production (                      | Co., LLC   | 494512924                             | 069-Ohio                        | 3-Liberty                               | 247-Bethany            |
|-----------------------------------|--------------------------------|-----------------------------------|------------|---------------------------------------|---------------------------------|-----------------------------------------|------------------------|
|                                   |                                |                                   |            | Operator ID                           | County                          | District                                | Quadrangle             |
| 2) Operator's                     | Well Numbe                     | r: Dallas Ha                      | II OHI 3H  | Well F                                | ad Name: Dall                   | as Hall OHI                             | Pad                    |
| 3) Farm Name                      | /Surface Ow                    | vner: Agnes                       | L. Hall    | Public R                              | oad Access: G                   | C & P Road                              | <u> </u>               |
| 4) Elevation, c                   | urrent grour                   | nd: 1275'                         | EI         | levation, propose                     | d post-construc                 | tion: 1275'                             |                        |
| 5) Well Type                      | (a) Gas                        | X                                 | _ Oil      |                                       | derground Stor                  |                                         |                        |
|                                   | Other                          |                                   |            |                                       |                                 |                                         |                        |
|                                   | (b)If Gas                      | Shallow                           | X          | Dеер                                  |                                 |                                         |                        |
|                                   |                                | Horizontal                        | <u> </u>   |                                       | 16 -                            | al)                                     |                        |
| 6) Existing Pac                   |                                | -                                 |            |                                       | _ ( ]                           |                                         | 12.20.17               |
| 7) Proposed Ta<br>Target Format   | arget Formation-Marcellus,     | tion(s), Depth<br>Target Top TVD  | (s), Antic | ipated Thickness<br>get Base TVD-6136 | and Expected Anticipated Thickn | Pressure(s):<br>ess- 33', Associ        | ated Pressure- 3966.95 |
| 8) Proposed To                    | otal Vertical                  | Depth: 612                        | 5'         |                                       |                                 |                                         |                        |
| 9) Formation a                    | it Total Verti                 | ical Depth:                       | Marcellus  | 5                                     |                                 |                                         |                        |
| 0) Proposed 1                     | Total Measur                   | red Depth:                        | 15,110'    |                                       |                                 |                                         |                        |
| 1) Proposed F                     | Horizontal L                   | eg Length:                        | 8634.07    |                                       | -                               |                                         |                        |
| 2) Approxima                      | ate Fresh Wa                   | ater Strata De                    | pths:      | 410'                                  |                                 |                                         |                        |
| 13) Method to                     | Determine F                    | resh Water D                      | Depths: V  | water well                            |                                 |                                         |                        |
| l4) Approxima                     | ate Saltwater                  | Depths: 60                        | 1' SWN s   | alinity profile                       |                                 |                                         |                        |
| (5) Approxima                     | ate Coal Sea                   | m Depths: 4                       | 46'        |                                       |                                 | *************************************** |                        |
| 6) Approxima                      | ate Depth to                   | Possible Void                     | d (coal mi | ine, karst, other):                   | Possible Void                   | 1 446'.                                 |                        |
| (7) Does Prope<br>lirectly overly | osed well loo<br>ing or adjace | cation contain<br>ent to an activ | coal sear  | ns<br>Yes                             | N                               | o x                                     |                        |
| (a) If Yes, pro                   |                                |                                   |            |                                       |                                 |                                         |                        |
| , ,, <b>p.</b>                    |                                | Depth:                            |            | <del></del>                           |                                 |                                         |                        |
|                                   |                                | Seam:                             |            |                                       |                                 | ·····                                   |                        |
|                                   |                                | Scall.                            |            |                                       |                                 |                                         |                        |
|                                   |                                | Owner                             |            |                                       |                                 |                                         |                        |

Page 1 of 3

WW-6B (04/15)

API NO. 47- 069

OPERATOR WELL NO. Dallas Hall OHI 3H
Well Pad Name: Dallas Hall OHI Pad

18)

- 21) Total Area to be disturbed, including roads, stockpile area, pits, etc., (acres): 22.60
- 22) Area to be disturbed for well pad only, less access road (acres): 8.54
- 23) Describe centralizer placement for each casing string: