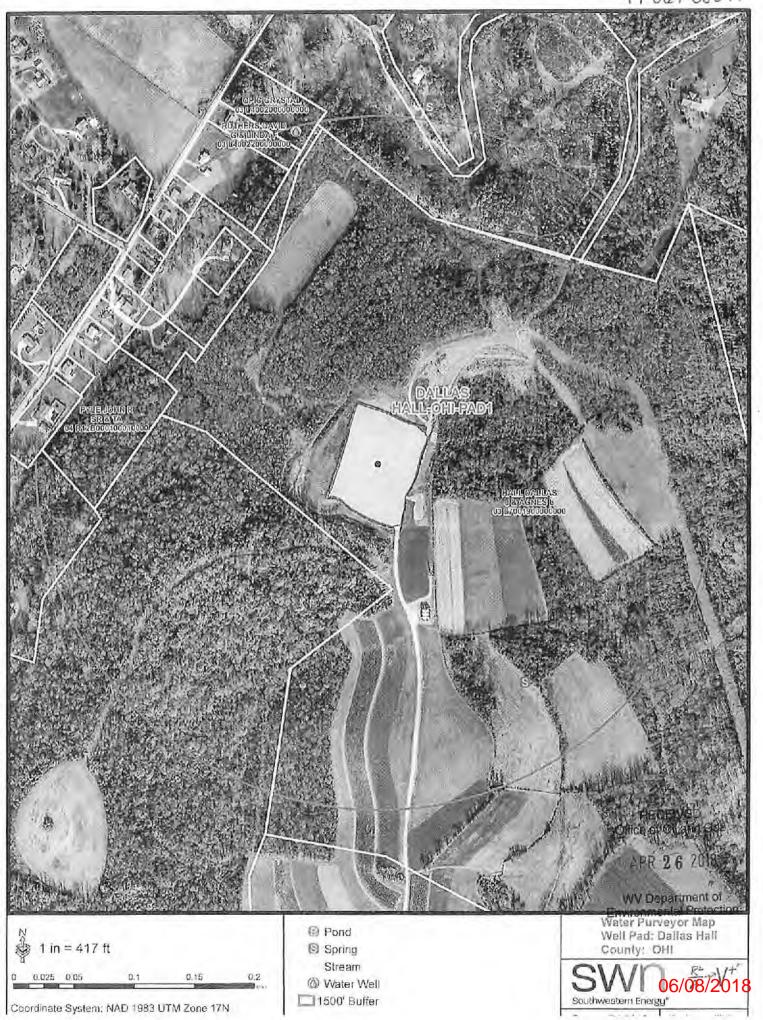

RE: Proposed New Well Dallas Hall OHI 3H

Dear Ms. Adkins

SWN has reviewed the area of the above mentioned well and discovered no shallow wells within 500' of the lateral. This well is situated on the Hall's property, in Liberty District, Ohio County, West Virginia.