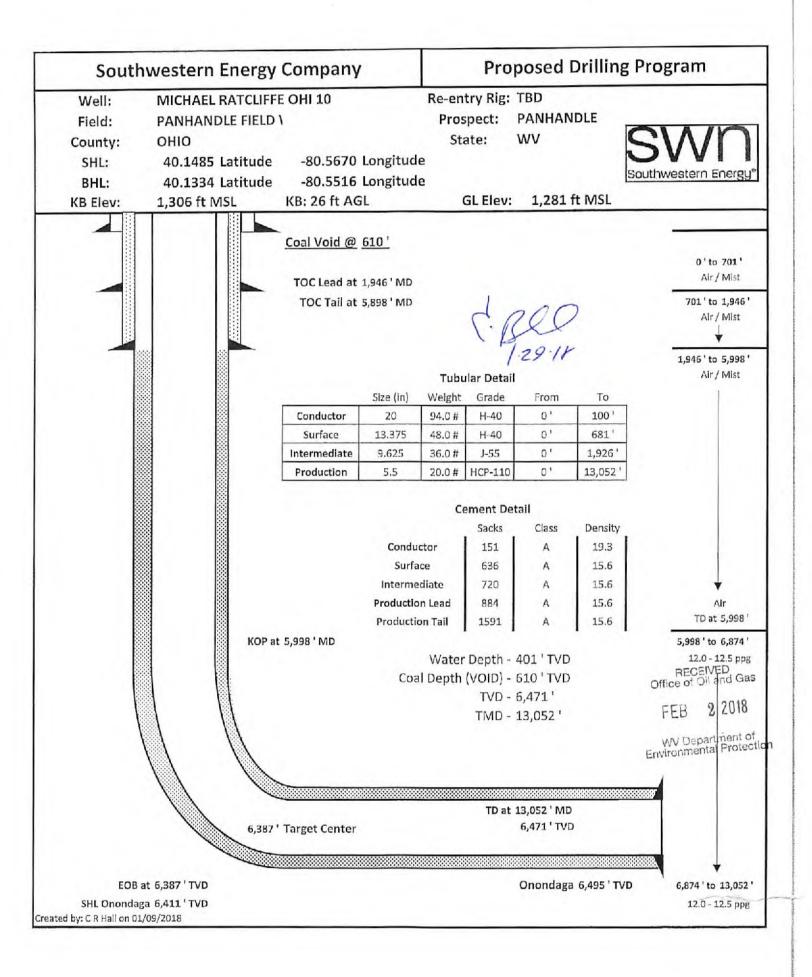

# STATE OF WEST VIRGINIA DEPARTMENT OF ENVIRONMENTAL PROTECTION, OFFICE OF OIL AND GAS WELL WORK PERMIT APPLICATION

| 1) Well Operator:                  | SWN Prod        | luction Co., LL     | C 49451292       | 24 069-Ohio            | Liberty           | Bethany                         |
|------------------------------------|-----------------|---------------------|------------------|------------------------|-------------------|---------------------------------|
|                                    |                 |                     | Operator         | ID County              | District          | Quadrangle                      |
| 2) Operator's Well                 | Number: M       | lichael Ratcliffe   | OHI 10H W        | ell Pad Name: M        | lichael Ratcli    | ffe OHI Pad                     |
| 3) Farm Name/Sur                   | face Owner:     | Michael T. Ra       | tcliffe Publ     | ic Road Access:        | Longs Run F       | Road                            |
| 4) Elevation, curre                | nt ground:      | 1281'               | Elevation, pro   | posed post-constr      | ruction: 1281     | i                               |
| 5) Well Type (a)                   | Gas X           | Oil                 |                  | Underground St         | torage            |                                 |
| Ot                                 | her             |                     |                  |                        |                   | 1                               |
| (b)                                | If Gas Sha      | allow X             | De               | ер                     |                   |                                 |
|                                    | Но              | rizontal X          |                  |                        | 1 -00             | 7                               |
| 6) Existing Pad: Ye                |                 |                     |                  |                        | . 1)              | 1-29-18                         |
| 7) Proposed Target                 | Formation(s     | s), Depth(s), Ant   | cicipated Thick  | ness and Expecte       | d Pressure(s):    |                                 |
| rarget Formation- N                | arcellus, Targe | t Top TVD- 6449', T | arget Base TVD-  | 6482', Anticipated Thi | ckness- 33', Asso | ociated Pressure- 4206.15       |
| 8) Proposed Total V                | Vertical Dept   | th: 6471'           |                  |                        |                   |                                 |
| <ol><li>Formation at Tot</li></ol> | tal Vertical I  | Depth: Marcell      | us               |                        |                   |                                 |
| 10) Proposed Total                 | Measured D      | epth: 13052'        |                  |                        |                   |                                 |
| 11) Proposed Horiz                 | ontal Leg Le    | ength: 6177.81      | 1'               |                        |                   |                                 |
| 12) Approximate Fr                 | resh Water S    | trata Depths:       | 401'             |                        |                   |                                 |
| 13) Method to Dete                 | rmine Fresh     | Water Depths:       | Water Well,      | Prince Don 3           |                   |                                 |
| 14) Approximate Sa                 | altwater Dep    | ths: 754' based     | d on Pottsville  | depth                  |                   |                                 |
| 15) Approximate C                  | oal Seam De     | pths: 610'          |                  |                        |                   |                                 |
| 16) Approximate D                  | epth to Possi   | ble Void (coal r    | nine, karst, oth | er): Possible vo       | oid 610' Offi     | RECEIVED<br>ce of Oil and Gas   |
| 17) Does Proposed                  | well location   | contain coal se     | ams              |                        | +E                | B 2 2010                        |
| directly overlying o               |                 |                     |                  |                        | No X Environ      | Department of mental Protection |
| (a) If Yes, provide                | Mine Info:      | Name:               |                  |                        |                   | Protection                      |
| . , , [                            |                 | Depth:              |                  |                        |                   |                                 |
|                                    |                 | Seam:               |                  |                        |                   |                                 |
|                                    |                 | Owner:              |                  |                        |                   |                                 |
|                                    |                 |                     |                  |                        |                   |                                 |

#### CASING AND TUBING PROGRAM

| ТҮРЕ         | Size<br>(in) | New<br>or<br>Used | Grade   | Weight per ft. (lb/ft) | FOOTAGE: For<br>Drilling (ft) | INTERVALS:<br>Left in Well<br>(ft) | CEMENT:<br>Fill-up<br>(Cu. Ft.)/CTS       |
|--------------|--------------|-------------------|---------|------------------------|-------------------------------|------------------------------------|-------------------------------------------|
| Conductor    | 20"          | New               | H-40    | 94#                    | 100'                          | 100'                               | CTS                                       |
| Fresh Water  | 13 3/8"      | New               | H-40    | 48#                    | 681'                          | 681'                               | 636 sx/CTS                                |
| Coal         | 9 5/8"       | New               | J-55    | 36#                    | 1926'                         | 1926'                              | 720 sx/CTS                                |
| Intermediate | 7"           | New               | HCP-110 | 20#                    | If Needed                     | If Needed                          | If Needed/As Needed                       |
| Production   | 5 1/2"       | New               | HCP-110 | 20#                    | 13052'                        | 13052'                             | leac 884sx Tail 1591x inside intermediate |
| Tubing       | 2 3/8"       | New               | HCP-110 | 4.7#                   | Approx. 6387'                 | Approx. 6387'                      |                                           |
| Liners       |              |                   |         |                        |                               |                                    |                                           |

C. 6001.79.18

| ТҮРЕ         | Size (in) | Wellbore<br>Diameter (in) | Wall<br>Thickness<br>(in) | Burst Pressure<br>(psi) | Anticipated Max. Internal Pressure (psi) | Cement<br>Type | Cement Yield (cu. ft./k) |
|--------------|-----------|---------------------------|---------------------------|-------------------------|------------------------------------------|----------------|--------------------------|
| Conductor    | 20"       | 30"                       | 0.25                      | 2120                    | 81                                       | Class A        | 1.19/50% Excess          |
| Fresh Water  | 13 3/8"   | 17.5"                     | 0.380                     | 2740                    | 633                                      | Class A        | 1.19/50% Excess          |
| Coal         | 9 5/8"    | 12 1/4"                   | 0.395                     | 3950                    | 1768                                     | Class A        | 1.19/50% Excess          |
| Intermediate | 7"        | 8 3/4"                    | 0.317                     | 4360                    | 3250                                     | Class A        | 1.20/50% Excess          |
| Production   | 5 1/2"    | 8 3/4"                    | 0.361                     | 12360                   | 9500                                     | Class A        | 1.20/50% Excess          |
| Tubing       | 2 3/8"    | 4.778"                    | 0.190                     |                         |                                          |                |                          |
| Liners       |           |                           |                           |                         |                                          |                |                          |

19) Describe proposed well work, including the drilling and plugging back of any pilot hole:

Drill and stimulate any potential zones between and including the Benson to Marcellus. \*\*If we should encounter a void place basket above and below void area- balance cement to bottom of void and grout from basket to surface or run external casing packer/cementing stage tool above void interval and perform 2 stage cementing operation dependent upon depth of void. Run casing not less than 20' below void nor more than 75' below void. (\*If freshwater is encountered deeper than anticipated it must be protected, set casing 50' below and cts.)