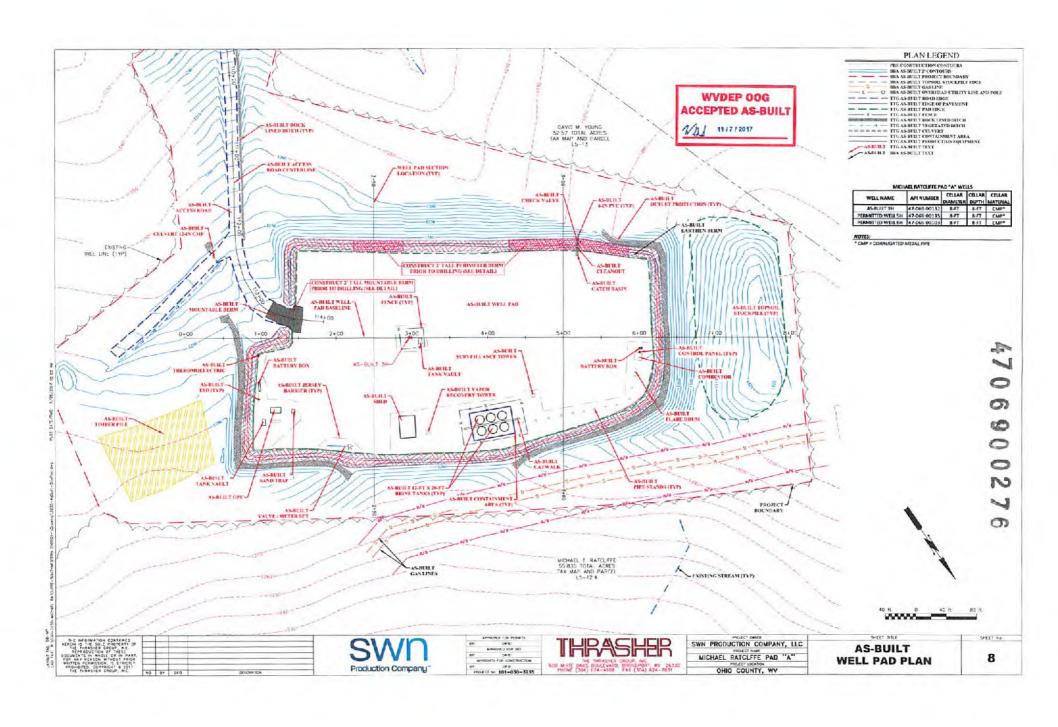

- 21) Total Area to be disturbed, including roads, stockpile area, pits, etc., (acres): 13.48
- 22) Area to be disturbed for well pad only, less access road (acres): 8.60
- 23) Describe centralizer placement for each casing string:

All casing strings will be ran with a centralizer at a minimum of 1 per every 3 joints of casing.

24) Describe all cement additives associated with each cement type:

See Attachment \*\*\*

25) Proposed borehole conditioning procedures:

All boreholes will be conditioned with circulation and rotation for a minimum of one bottone Gas

WV Department of Environmental Protection

\*Note: Attach additional sheets as needed.

| Schlumberger Ce | ment Additives |
|-----------------|----------------|
|-----------------|----------------|