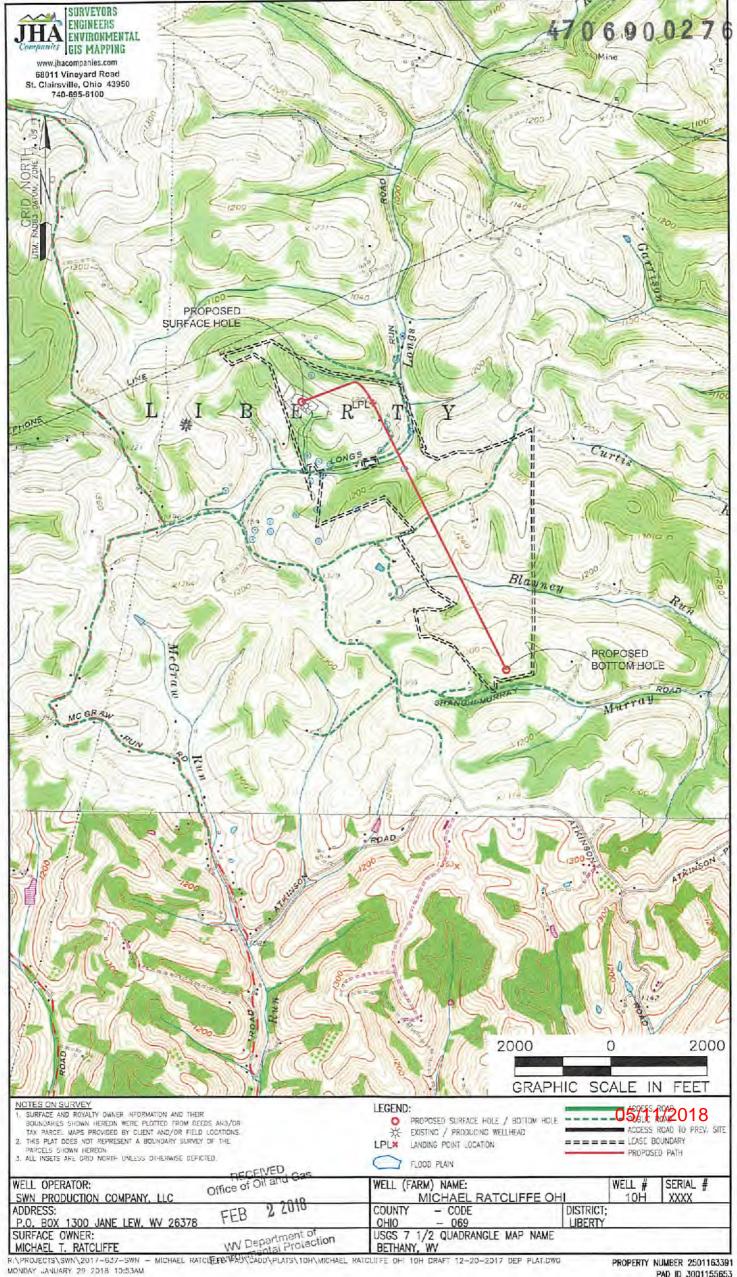

Ms. Laura Adkins Office of Oil & Gas 601 57<sup>th</sup> Street Charleston, WV 25304

RE: Proposed New Well Michael Ratcliffe OHI 10H

Dear Ms. Adkins

SWN has reviewed the area of the above mentioned well and discovered no shallow wells within 500' of the lateral. This well is situated on the Ratcliffe's property, in Liberty District, Ohio County, West Virginia.