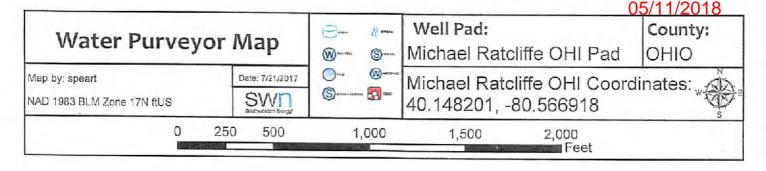

WW-6B (04/15)

| API NO. 47-069 |        |                           |
|----------------|--------|---------------------------|
| OPERATOR WELL  | NO.    | Michael Rateliffe OHI 10H |
| Well Pad Name: | Michae | el Ratcliffe OHI Pad      |

# STATE OF WEST VIRGINIA DEPARTMENT OF ENVIRONMENTAL PROTECTION, OFFICE OF OIL AND GAS WELL WORK PERMIT APPLICATION

| 1) Well Operator:                  | SWN Prod        | luction Co., LL     | C 49451292       | 24 069-Ohio            | Liberty           | Bethany                         |
|------------------------------------|-----------------|---------------------|------------------|------------------------|-------------------|---------------------------------|
|                                    |                 |                     | Operator         | ID County              | District          | Quadrangle                      |
| 2) Operator's Well                 | Number: M       | lichael Ratcliffe   | OHI 10H W        | ell Pad Name: M        | lichael Ratcli    | ffe OHI Pad                     |
| 3) Farm Name/Sur                   | face Owner:     | Michael T. Ra       | tcliffe Publ     | ic Road Access:        | Longs Run F       | Road                            |
| 4) Elevation, curre                | nt ground:      | 1281'               | Elevation, pro   | posed post-constr      | ruction: 1281     | i                               |
| 5) Well Type (a)                   | Gas X           | Oil                 |                  | Underground St         | torage            |                                 |
| Ot                                 | her             |                     |                  |                        |                   | 1                               |
| (b)                                | If Gas Sha      | allow X             | De               | ер                     |                   |                                 |
|                                    | Но              | rizontal X          |                  |                        | 1 -00             | 7                               |
| 6) Existing Pad: Ye                |                 |                     |                  |                        | . 1)              | 1-29-18                         |
| 7) Proposed Target                 | Formation(s     | s), Depth(s), Ant   | cicipated Thick  | ness and Expecte       | d Pressure(s):    |                                 |
| rarget Formation- N                | arcellus, Targe | t Top TVD- 6449', T | arget Base TVD-  | 6482', Anticipated Thi | ckness- 33', Asso | ociated Pressure- 4206.15       |
| 8) Proposed Total V                | Vertical Dept   | th: 6471'           |                  |                        |                   |                                 |
| <ol><li>Formation at Tot</li></ol> | tal Vertical I  | Depth: Marcell      | us               |                        |                   |                                 |
| 10) Proposed Total                 | Measured D      | epth: 13052'        |                  |                        |                   |                                 |
| 11) Proposed Horiz                 | ontal Leg Le    | ength: 6177.81      | 1'               |                        |                   |                                 |
| 12) Approximate Fr                 | resh Water S    | trata Depths:       | 401'             |                        |                   |                                 |
| 13) Method to Dete                 | rmine Fresh     | Water Depths:       | Water Well,      | Prince Don 3           |                   |                                 |
| 14) Approximate Sa                 | altwater Dep    | ths: 754' based     | d on Pottsville  | depth                  |                   |                                 |
| 15) Approximate C                  | oal Seam De     | pths: 610'          |                  |                        |                   |                                 |
| 16) Approximate D                  | epth to Possi   | ble Void (coal r    | nine, karst, oth | er): Possible vo       | oid 610' Offi     | RECEIVED<br>ce of Oil and Gas   |
| 17) Does Proposed                  | well location   | contain coal se     | ams              |                        | +E                | B 2 2010                        |
| directly overlying o               |                 |                     |                  |                        | No X Environ      | Department of mental Protection |
| (a) If Yes, provide                | Mine Info:      | Name:               |                  |                        |                   | Protection                      |
| . , , [                            |                 | Depth:              |                  |                        |                   |                                 |
|                                    |                 | Seam:               |                  |                        |                   |                                 |
|                                    |                 | Owner:              |                  |                        |                   |                                 |
|                                    |                 |                     |                  |                        |                   |                                 |