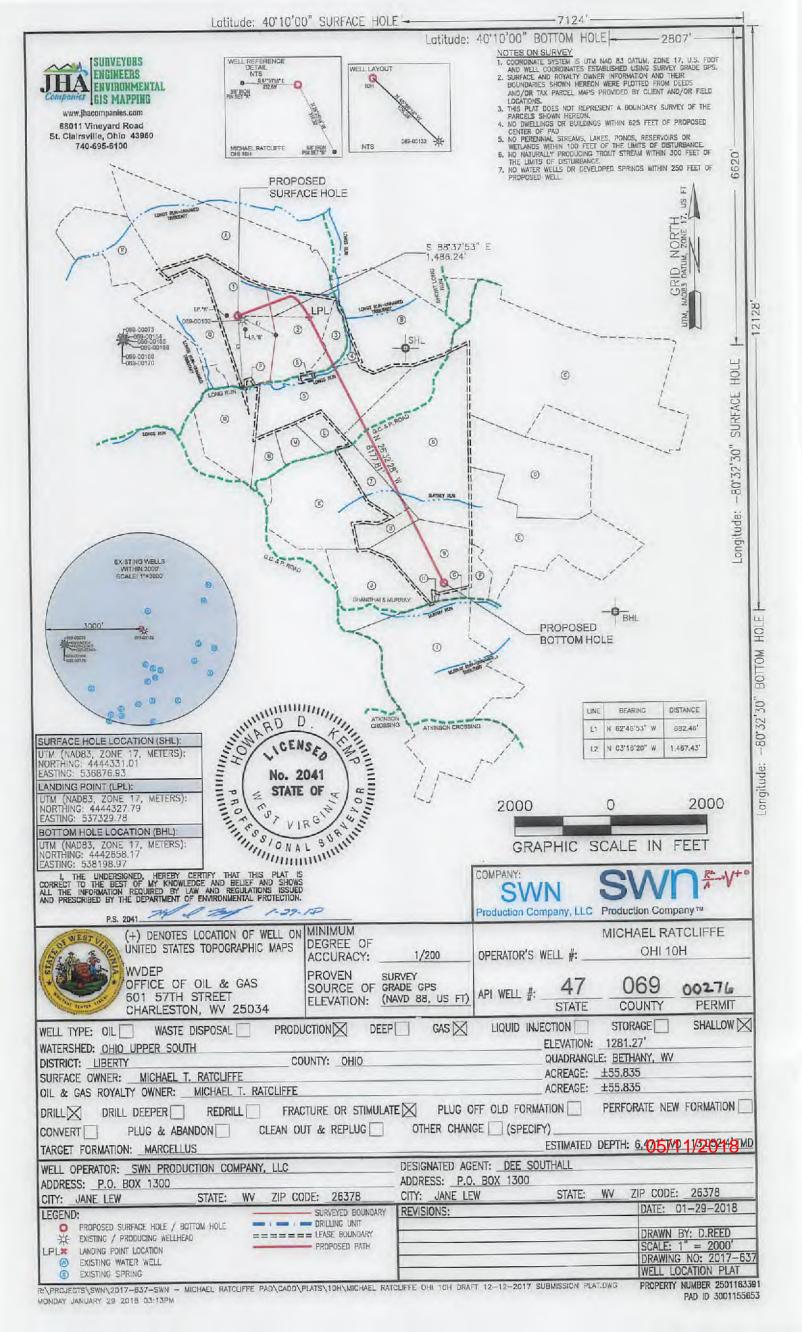

Ms. Laura Adkins Office of Oil & Gas 601 57<sup>th</sup> Street Charleston, WV 25304

RE: Proposed New Well Michael Ratcliffe OHI 10H

Dear Ms. Adkins

SWN has reviewed the area of the above mentioned well and discovered no shallow wells within 500' of the lateral. This well is situated on the Ratcliffe's property, in Liberty District, Ohio County, West Virginia.