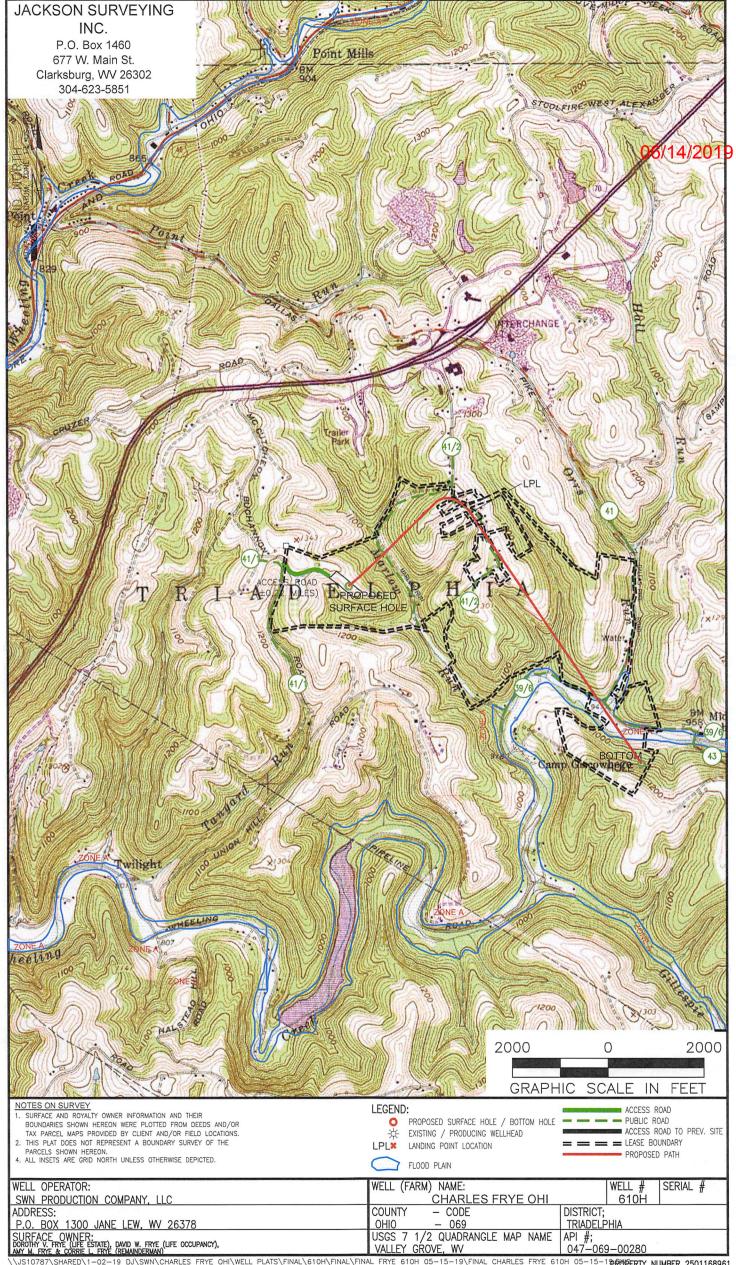

## Friday, June 14, 2019 PERMIT MODIFICATION APPROVAL Horizontal 6A / New Drill

SWN PRODUCTION COMPANY, LLC POST OFFICE BOX 12359 SPRING, TX 77391-4954 SPRIN

Re: Permit Modification Approval for CHARLES FRYE OHI 610H

47-069-00280-00-00

Extending lateral from 3464' to 6286.89'. Updated leases.