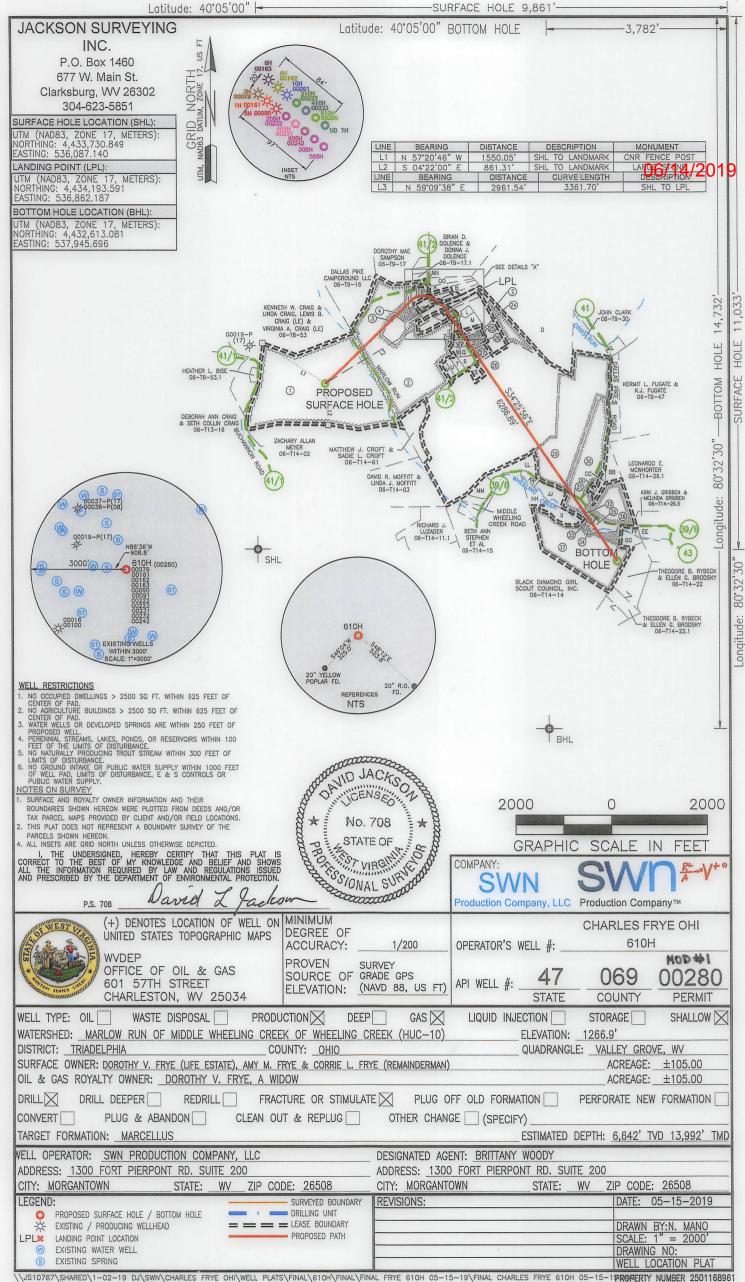

## Friday, June 14, 2019 PERMIT MODIFICATION APPROVAL Horizontal 6A / New Drill

SWN PRODUCTION COMPANY, LLC POST OFFICE BOX 12359 SPRING, TX 77391-4954 SPRIN

Re: Permit Modification Approval for CHARLES FRYE OHI 610H

47-069-00280-00-00

Extending lateral from 3464' to 6286.89'. Updated leases.