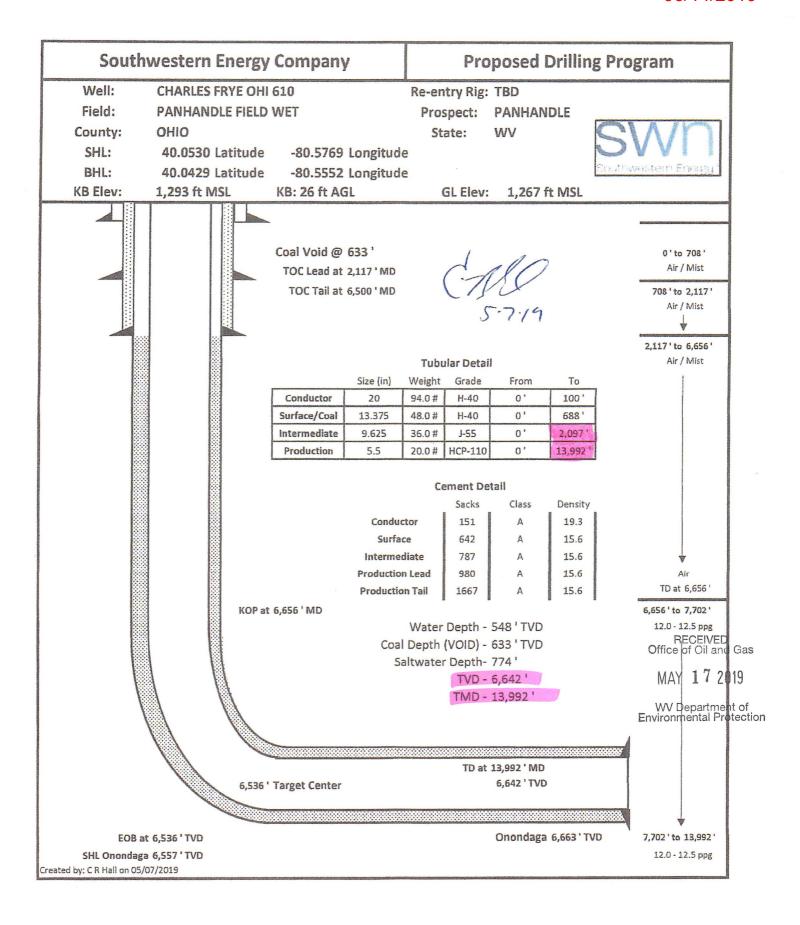

## Friday, June 14, 2019 PERMIT MODIFICATION APPROVAL Horizontal 6A / New Drill

SWN PRODUCTION COMPANY, LLC POST OFFICE BOX 12359 SPRING, TX 77391-4954 SPRIN

Re: Permit Modification Approval for CHARLES FRYE OHI 610H

47-069-00280-00-00

Extending lateral from 3464' to 6286.89'. Updated leases.

Horizontal 6A New Drill Date Modification Issued: 06/14/2019

Promoting a healthy environment.

WW-6B (04/15)

| API NO. 47-069        |                       |
|-----------------------|-----------------------|
| OPERATOR WELL NO.     | Charles Frye OHI 610H |
| Well Pad Name: Charle | s Frye OHI Pad        |