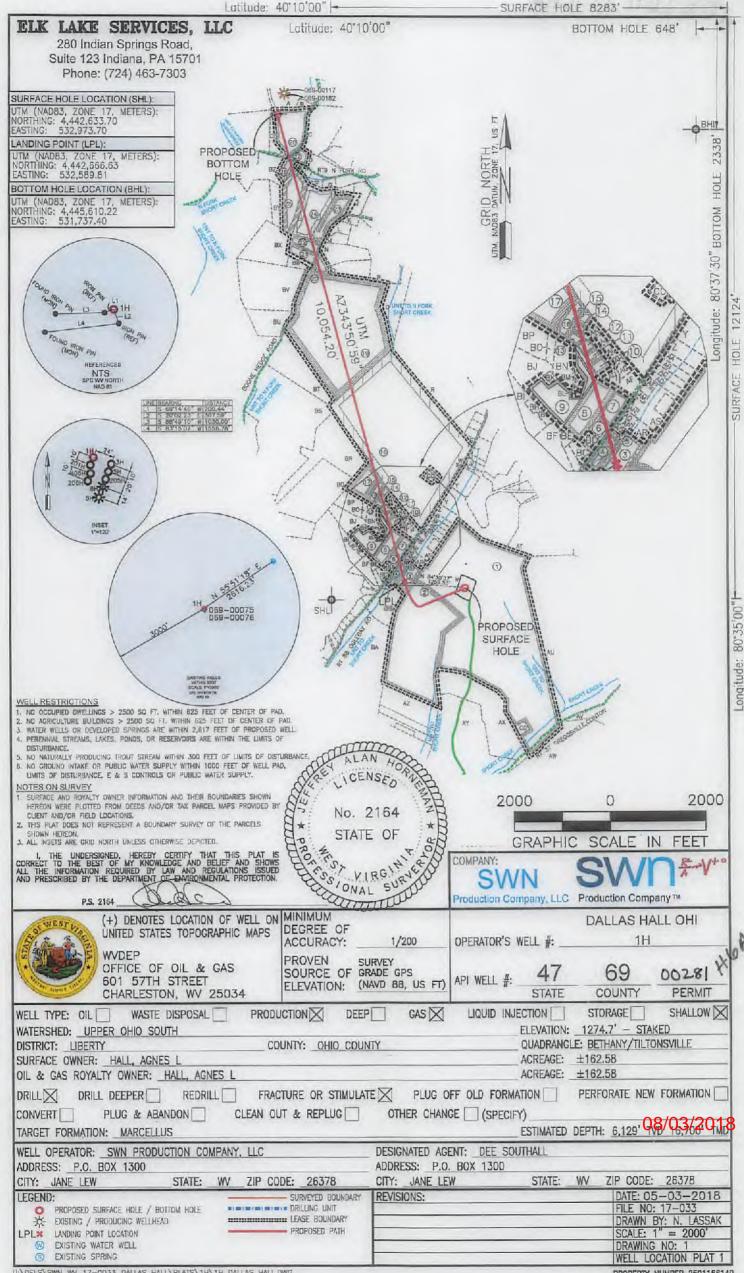

OPERATOR WELL NO. Dallas Hall OHI 1H
Well Pad Name: Dallas Hall OHI Pad

# STATE OF WEST VIRGINIA DEPARTMENT OF ENVIRONMENTAL PROTECTION, OFFICE OF OIL AND GAS WELL WORK PERMIT APPLICATION

|                                                                                                 |                                                                                                                                                                                                                                                                                                                                                                                                                                                                                                                                                                                                                                                                                                                                                                                                                                                                                                                                                                                                                                                                                                                                                                                                                                                                                                                                                                                                                                                                                                                                                                                                                                                                                                                                                                                                                                                                                                                                                                                                                                                                                                                                |                    | - Variable Control |             |                                     |
|-------------------------------------------------------------------------------------------------|--------------------------------------------------------------------------------------------------------------------------------------------------------------------------------------------------------------------------------------------------------------------------------------------------------------------------------------------------------------------------------------------------------------------------------------------------------------------------------------------------------------------------------------------------------------------------------------------------------------------------------------------------------------------------------------------------------------------------------------------------------------------------------------------------------------------------------------------------------------------------------------------------------------------------------------------------------------------------------------------------------------------------------------------------------------------------------------------------------------------------------------------------------------------------------------------------------------------------------------------------------------------------------------------------------------------------------------------------------------------------------------------------------------------------------------------------------------------------------------------------------------------------------------------------------------------------------------------------------------------------------------------------------------------------------------------------------------------------------------------------------------------------------------------------------------------------------------------------------------------------------------------------------------------------------------------------------------------------------------------------------------------------------------------------------------------------------------------------------------------------------|--------------------|--------------------|-------------|-------------------------------------|
| 1) Well Operator: SWN Produ                                                                     | ction Co., LLC                                                                                                                                                                                                                                                                                                                                                                                                                                                                                                                                                                                                                                                                                                                                                                                                                                                                                                                                                                                                                                                                                                                                                                                                                                                                                                                                                                                                                                                                                                                                                                                                                                                                                                                                                                                                                                                                                                                                                                                                                                                                                                                 | 494512924          | 069-Ohio           | 3-Liberty   | 247-Bethany                         |
|                                                                                                 |                                                                                                                                                                                                                                                                                                                                                                                                                                                                                                                                                                                                                                                                                                                                                                                                                                                                                                                                                                                                                                                                                                                                                                                                                                                                                                                                                                                                                                                                                                                                                                                                                                                                                                                                                                                                                                                                                                                                                                                                                                                                                                                                | Operator ID        | County             | District    | Quadrangle                          |
| 2) Operator's Well Number: Da                                                                   | llas Hall OHI 1F                                                                                                                                                                                                                                                                                                                                                                                                                                                                                                                                                                                                                                                                                                                                                                                                                                                                                                                                                                                                                                                                                                                                                                                                                                                                                                                                                                                                                                                                                                                                                                                                                                                                                                                                                                                                                                                                                                                                                                                                                                                                                                               | Well F             | ad Name: Dalla     | as Hall OHI | Pad                                 |
| 3) Farm Name/Surface Owner:                                                                     | Agnes L. Hall                                                                                                                                                                                                                                                                                                                                                                                                                                                                                                                                                                                                                                                                                                                                                                                                                                                                                                                                                                                                                                                                                                                                                                                                                                                                                                                                                                                                                                                                                                                                                                                                                                                                                                                                                                                                                                                                                                                                                                                                                                                                                                                  | Public R           | oad Access: G      | C & P Road  | i .                                 |
| 4) Elevation, current ground:                                                                   | 1275' E                                                                                                                                                                                                                                                                                                                                                                                                                                                                                                                                                                                                                                                                                                                                                                                                                                                                                                                                                                                                                                                                                                                                                                                                                                                                                                                                                                                                                                                                                                                                                                                                                                                                                                                                                                                                                                                                                                                                                                                                                                                                                                                        | levation, propose  | d post-construc    | tion: 1275' |                                     |
| 5) Well Type (a) Gas X Other                                                                    | Oil                                                                                                                                                                                                                                                                                                                                                                                                                                                                                                                                                                                                                                                                                                                                                                                                                                                                                                                                                                                                                                                                                                                                                                                                                                                                                                                                                                                                                                                                                                                                                                                                                                                                                                                                                                                                                                                                                                                                                                                                                                                                                                                            | Ur                 | derground Stora    | age         |                                     |
| (b)If Gas Sha                                                                                   | llow X                                                                                                                                                                                                                                                                                                                                                                                                                                                                                                                                                                                                                                                                                                                                                                                                                                                                                                                                                                                                                                                                                                                                                                                                                                                                                                                                                                                                                                                                                                                                                                                                                                                                                                                                                                                                                                                                                                                                                                                                                                                                                                                         | Deep               |                    |             |                                     |
| Hor                                                                                             | izontal X                                                                                                                                                                                                                                                                                                                                                                                                                                                                                                                                                                                                                                                                                                                                                                                                                                                                                                                                                                                                                                                                                                                                                                                                                                                                                                                                                                                                                                                                                                                                                                                                                                                                                                                                                                                                                                                                                                                                                                                                                                                                                                                      |                    | d                  | Bels        |                                     |
| 6) Existing Pad: Yes or No Yes                                                                  | 8                                                                                                                                                                                                                                                                                                                                                                                                                                                                                                                                                                                                                                                                                                                                                                                                                                                                                                                                                                                                                                                                                                                                                                                                                                                                                                                                                                                                                                                                                                                                                                                                                                                                                                                                                                                                                                                                                                                                                                                                                                                                                                                              |                    | _ (.)              | Bul s       | 7-18                                |
| <ol> <li>Proposed Target Formation(s)<br/>Target Formation- Marcellus, Up-Dip to the</li> </ol> |                                                                                                                                                                                                                                                                                                                                                                                                                                                                                                                                                                                                                                                                                                                                                                                                                                                                                                                                                                                                                                                                                                                                                                                                                                                                                                                                                                                                                                                                                                                                                                                                                                                                                                                                                                                                                                                                                                                                                                                                                                                                                                                                |                    |                    |             | Associated Pressure- 3996           |
| 8) Proposed Total Vertical Depti                                                                | h: 6129'                                                                                                                                                                                                                                                                                                                                                                                                                                                                                                                                                                                                                                                                                                                                                                                                                                                                                                                                                                                                                                                                                                                                                                                                                                                                                                                                                                                                                                                                                                                                                                                                                                                                                                                                                                                                                                                                                                                                                                                                                                                                                                                       |                    |                    |             |                                     |
| 9) Formation at Total Vertical D                                                                | The state of the s | 3                  |                    |             |                                     |
| 10) Proposed Total Measured De                                                                  | epth: 16700'                                                                                                                                                                                                                                                                                                                                                                                                                                                                                                                                                                                                                                                                                                                                                                                                                                                                                                                                                                                                                                                                                                                                                                                                                                                                                                                                                                                                                                                                                                                                                                                                                                                                                                                                                                                                                                                                                                                                                                                                                                                                                                                   |                    |                    |             |                                     |
| 11) Proposed Horizontal Leg Le                                                                  | ngth: 10054.20                                                                                                                                                                                                                                                                                                                                                                                                                                                                                                                                                                                                                                                                                                                                                                                                                                                                                                                                                                                                                                                                                                                                                                                                                                                                                                                                                                                                                                                                                                                                                                                                                                                                                                                                                                                                                                                                                                                                                                                                                                                                                                                 | )'                 |                    |             |                                     |
| 12) Approximate Fresh Water St                                                                  | trata Depths:                                                                                                                                                                                                                                                                                                                                                                                                                                                                                                                                                                                                                                                                                                                                                                                                                                                                                                                                                                                                                                                                                                                                                                                                                                                                                                                                                                                                                                                                                                                                                                                                                                                                                                                                                                                                                                                                                                                                                                                                                                                                                                                  | 410'               |                    |             |                                     |
| 13) Method to Determine Fresh                                                                   | Water Depths:                                                                                                                                                                                                                                                                                                                                                                                                                                                                                                                                                                                                                                                                                                                                                                                                                                                                                                                                                                                                                                                                                                                                                                                                                                                                                                                                                                                                                                                                                                                                                                                                                                                                                                                                                                                                                                                                                                                                                                                                                                                                                                                  | water well         |                    |             |                                     |
| 14) Approximate Saltwater Dept                                                                  | ths: 601' SWN s                                                                                                                                                                                                                                                                                                                                                                                                                                                                                                                                                                                                                                                                                                                                                                                                                                                                                                                                                                                                                                                                                                                                                                                                                                                                                                                                                                                                                                                                                                                                                                                                                                                                                                                                                                                                                                                                                                                                                                                                                                                                                                                | salinity profile   |                    |             |                                     |
| 15) Approximate Coal Seam De                                                                    | pths: 446'                                                                                                                                                                                                                                                                                                                                                                                                                                                                                                                                                                                                                                                                                                                                                                                                                                                                                                                                                                                                                                                                                                                                                                                                                                                                                                                                                                                                                                                                                                                                                                                                                                                                                                                                                                                                                                                                                                                                                                                                                                                                                                                     |                    |                    |             |                                     |
| 16) Approximate Depth to Possi                                                                  | ble Void (coal m                                                                                                                                                                                                                                                                                                                                                                                                                                                                                                                                                                                                                                                                                                                                                                                                                                                                                                                                                                                                                                                                                                                                                                                                                                                                                                                                                                                                                                                                                                                                                                                                                                                                                                                                                                                                                                                                                                                                                                                                                                                                                                               | ine, karst, other) | Possible Void      | d 446'.     |                                     |
| 17) Does Proposed well location directly overlying or adjacent to                               |                                                                                                                                                                                                                                                                                                                                                                                                                                                                                                                                                                                                                                                                                                                                                                                                                                                                                                                                                                                                                                                                                                                                                                                                                                                                                                                                                                                                                                                                                                                                                                                                                                                                                                                                                                                                                                                                                                                                                                                                                                                                                                                                | ms<br>Yes          | N                  | o <u>x</u>  | On An                               |
| (a) If Yes, provide Mine Info:                                                                  | Name:                                                                                                                                                                                                                                                                                                                                                                                                                                                                                                                                                                                                                                                                                                                                                                                                                                                                                                                                                                                                                                                                                                                                                                                                                                                                                                                                                                                                                                                                                                                                                                                                                                                                                                                                                                                                                                                                                                                                                                                                                                                                                                                          |                    |                    |             | MAY 21                              |
|                                                                                                 |                                                                                                                                                                                                                                                                                                                                                                                                                                                                                                                                                                                                                                                                                                                                                                                                                                                                                                                                                                                                                                                                                                                                                                                                                                                                                                                                                                                                                                                                                                                                                                                                                                                                                                                                                                                                                                                                                                                                                                                                                                                                                                                                |                    |                    |             | At 2 and C                          |
|                                                                                                 | Depth:                                                                                                                                                                                                                                                                                                                                                                                                                                                                                                                                                                                                                                                                                                                                                                                                                                                                                                                                                                                                                                                                                                                                                                                                                                                                                                                                                                                                                                                                                                                                                                                                                                                                                                                                                                                                                                                                                                                                                                                                                                                                                                                         |                    |                    |             | 14 0                                |
|                                                                                                 | Depth:                                                                                                                                                                                                                                                                                                                                                                                                                                                                                                                                                                                                                                                                                                                                                                                                                                                                                                                                                                                                                                                                                                                                                                                                                                                                                                                                                                                                                                                                                                                                                                                                                                                                                                                                                                                                                                                                                                                                                                                                                                                                                                                         |                    |                    | Sn          | inon Department of Total Protection |

API NO. 47-069 6 9 0 0 2 8 1

OPERATOR WELL NO. Dallas Hall OHI 1H
Well Pad Name: Dallas Hall OHI Pad

18)