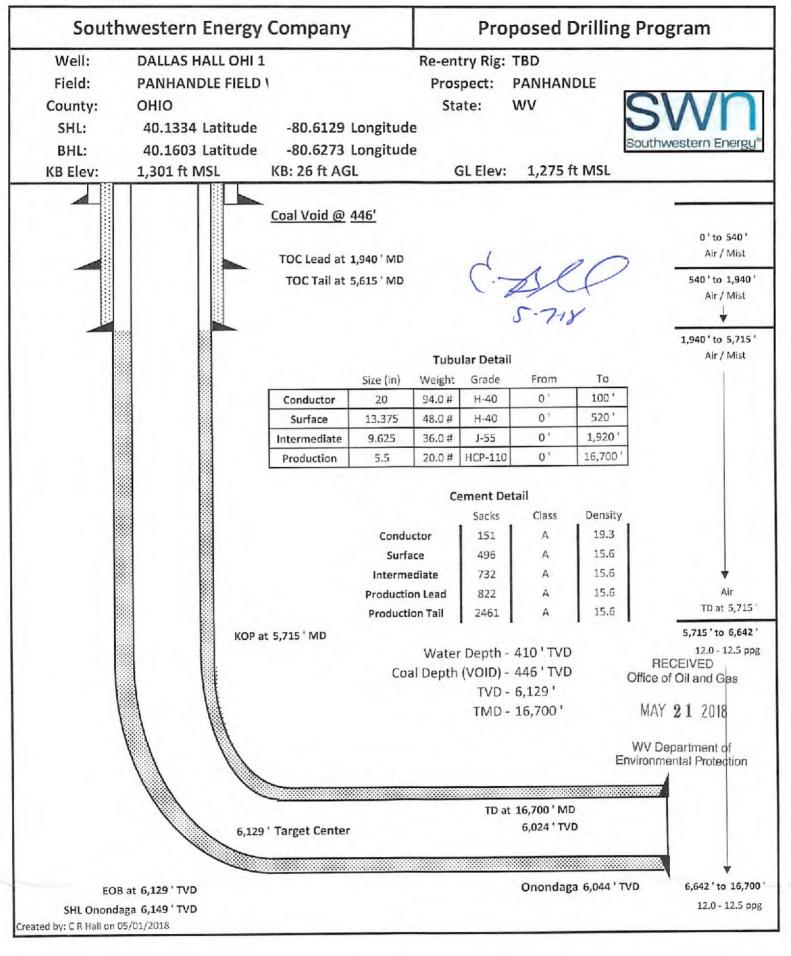

# STATE OF WEST VIRGINIA DEPARTMENT OF ENVIRONMENTAL PROTECTION, OFFICE OF OIL AND GAS WELL WORK PERMIT APPLICATION

|                                                                                                 |                                                                                                                                                                                                                                                                                                                                                                                                                                                                                                                                                                                                                                                                                                                                                                                                                                                                                                                                                                                                                                                                                                                                                                                                                                                                                                                                                                                                                                                                                                                                                                                                                                                                                                                                                                                                                                                                                                                                                                                                                                                                                                                                |                    | - Variable Control |             |                                     |
|-------------------------------------------------------------------------------------------------|--------------------------------------------------------------------------------------------------------------------------------------------------------------------------------------------------------------------------------------------------------------------------------------------------------------------------------------------------------------------------------------------------------------------------------------------------------------------------------------------------------------------------------------------------------------------------------------------------------------------------------------------------------------------------------------------------------------------------------------------------------------------------------------------------------------------------------------------------------------------------------------------------------------------------------------------------------------------------------------------------------------------------------------------------------------------------------------------------------------------------------------------------------------------------------------------------------------------------------------------------------------------------------------------------------------------------------------------------------------------------------------------------------------------------------------------------------------------------------------------------------------------------------------------------------------------------------------------------------------------------------------------------------------------------------------------------------------------------------------------------------------------------------------------------------------------------------------------------------------------------------------------------------------------------------------------------------------------------------------------------------------------------------------------------------------------------------------------------------------------------------|--------------------|--------------------|-------------|-------------------------------------|
| 1) Well Operator: SWN Produ                                                                     | ction Co., LLC                                                                                                                                                                                                                                                                                                                                                                                                                                                                                                                                                                                                                                                                                                                                                                                                                                                                                                                                                                                                                                                                                                                                                                                                                                                                                                                                                                                                                                                                                                                                                                                                                                                                                                                                                                                                                                                                                                                                                                                                                                                                                                                 | 494512924          | 069-Ohio           | 3-Liberty   | 247-Bethany                         |
|                                                                                                 |                                                                                                                                                                                                                                                                                                                                                                                                                                                                                                                                                                                                                                                                                                                                                                                                                                                                                                                                                                                                                                                                                                                                                                                                                                                                                                                                                                                                                                                                                                                                                                                                                                                                                                                                                                                                                                                                                                                                                                                                                                                                                                                                | Operator ID        | County             | District    | Quadrangle                          |
| 2) Operator's Well Number: Da                                                                   | llas Hall OHI 1F                                                                                                                                                                                                                                                                                                                                                                                                                                                                                                                                                                                                                                                                                                                                                                                                                                                                                                                                                                                                                                                                                                                                                                                                                                                                                                                                                                                                                                                                                                                                                                                                                                                                                                                                                                                                                                                                                                                                                                                                                                                                                                               | Well F             | ad Name: Dalla     | as Hall OHI | Pad                                 |
| 3) Farm Name/Surface Owner:                                                                     | Agnes L. Hall                                                                                                                                                                                                                                                                                                                                                                                                                                                                                                                                                                                                                                                                                                                                                                                                                                                                                                                                                                                                                                                                                                                                                                                                                                                                                                                                                                                                                                                                                                                                                                                                                                                                                                                                                                                                                                                                                                                                                                                                                                                                                                                  | Public R           | oad Access: G      | C & P Road  | i .                                 |
| 4) Elevation, current ground:                                                                   | 1275' E                                                                                                                                                                                                                                                                                                                                                                                                                                                                                                                                                                                                                                                                                                                                                                                                                                                                                                                                                                                                                                                                                                                                                                                                                                                                                                                                                                                                                                                                                                                                                                                                                                                                                                                                                                                                                                                                                                                                                                                                                                                                                                                        | levation, propose  | d post-construc    | tion: 1275' |                                     |
| 5) Well Type (a) Gas X Other                                                                    | Oil                                                                                                                                                                                                                                                                                                                                                                                                                                                                                                                                                                                                                                                                                                                                                                                                                                                                                                                                                                                                                                                                                                                                                                                                                                                                                                                                                                                                                                                                                                                                                                                                                                                                                                                                                                                                                                                                                                                                                                                                                                                                                                                            | Ur                 | derground Stora    | age         |                                     |
| (b)If Gas Sha                                                                                   | llow X                                                                                                                                                                                                                                                                                                                                                                                                                                                                                                                                                                                                                                                                                                                                                                                                                                                                                                                                                                                                                                                                                                                                                                                                                                                                                                                                                                                                                                                                                                                                                                                                                                                                                                                                                                                                                                                                                                                                                                                                                                                                                                                         | Deep               |                    |             |                                     |
| Hor                                                                                             | izontal X                                                                                                                                                                                                                                                                                                                                                                                                                                                                                                                                                                                                                                                                                                                                                                                                                                                                                                                                                                                                                                                                                                                                                                                                                                                                                                                                                                                                                                                                                                                                                                                                                                                                                                                                                                                                                                                                                                                                                                                                                                                                                                                      |                    | d                  | Bels        |                                     |
| 6) Existing Pad: Yes or No Yes                                                                  | 8                                                                                                                                                                                                                                                                                                                                                                                                                                                                                                                                                                                                                                                                                                                                                                                                                                                                                                                                                                                                                                                                                                                                                                                                                                                                                                                                                                                                                                                                                                                                                                                                                                                                                                                                                                                                                                                                                                                                                                                                                                                                                                                              |                    | _ (.)              | Bul s       | 7-18                                |
| <ol> <li>Proposed Target Formation(s)<br/>Target Formation- Marcellus, Up-Dip to the</li> </ol> |                                                                                                                                                                                                                                                                                                                                                                                                                                                                                                                                                                                                                                                                                                                                                                                                                                                                                                                                                                                                                                                                                                                                                                                                                                                                                                                                                                                                                                                                                                                                                                                                                                                                                                                                                                                                                                                                                                                                                                                                                                                                                                                                |                    |                    |             | Associated Pressure- 3996           |
| 8) Proposed Total Vertical Depti                                                                | h: 6129'                                                                                                                                                                                                                                                                                                                                                                                                                                                                                                                                                                                                                                                                                                                                                                                                                                                                                                                                                                                                                                                                                                                                                                                                                                                                                                                                                                                                                                                                                                                                                                                                                                                                                                                                                                                                                                                                                                                                                                                                                                                                                                                       |                    |                    |             |                                     |
| 9) Formation at Total Vertical D                                                                | The state of the s | 3                  |                    |             |                                     |
| 10) Proposed Total Measured De                                                                  | epth: 16700'                                                                                                                                                                                                                                                                                                                                                                                                                                                                                                                                                                                                                                                                                                                                                                                                                                                                                                                                                                                                                                                                                                                                                                                                                                                                                                                                                                                                                                                                                                                                                                                                                                                                                                                                                                                                                                                                                                                                                                                                                                                                                                                   |                    |                    |             |                                     |
| 11) Proposed Horizontal Leg Le                                                                  | ngth: 10054.20                                                                                                                                                                                                                                                                                                                                                                                                                                                                                                                                                                                                                                                                                                                                                                                                                                                                                                                                                                                                                                                                                                                                                                                                                                                                                                                                                                                                                                                                                                                                                                                                                                                                                                                                                                                                                                                                                                                                                                                                                                                                                                                 | )'                 |                    |             |                                     |
| 12) Approximate Fresh Water St                                                                  | trata Depths:                                                                                                                                                                                                                                                                                                                                                                                                                                                                                                                                                                                                                                                                                                                                                                                                                                                                                                                                                                                                                                                                                                                                                                                                                                                                                                                                                                                                                                                                                                                                                                                                                                                                                                                                                                                                                                                                                                                                                                                                                                                                                                                  | 410'               |                    |             |                                     |
| 13) Method to Determine Fresh                                                                   | Water Depths:                                                                                                                                                                                                                                                                                                                                                                                                                                                                                                                                                                                                                                                                                                                                                                                                                                                                                                                                                                                                                                                                                                                                                                                                                                                                                                                                                                                                                                                                                                                                                                                                                                                                                                                                                                                                                                                                                                                                                                                                                                                                                                                  | water well         |                    |             |                                     |
| 14) Approximate Saltwater Dept                                                                  | ths: 601' SWN s                                                                                                                                                                                                                                                                                                                                                                                                                                                                                                                                                                                                                                                                                                                                                                                                                                                                                                                                                                                                                                                                                                                                                                                                                                                                                                                                                                                                                                                                                                                                                                                                                                                                                                                                                                                                                                                                                                                                                                                                                                                                                                                | salinity profile   |                    |             |                                     |
| 15) Approximate Coal Seam De                                                                    | pths: 446'                                                                                                                                                                                                                                                                                                                                                                                                                                                                                                                                                                                                                                                                                                                                                                                                                                                                                                                                                                                                                                                                                                                                                                                                                                                                                                                                                                                                                                                                                                                                                                                                                                                                                                                                                                                                                                                                                                                                                                                                                                                                                                                     |                    |                    |             |                                     |
| 16) Approximate Depth to Possi                                                                  | ble Void (coal m                                                                                                                                                                                                                                                                                                                                                                                                                                                                                                                                                                                                                                                                                                                                                                                                                                                                                                                                                                                                                                                                                                                                                                                                                                                                                                                                                                                                                                                                                                                                                                                                                                                                                                                                                                                                                                                                                                                                                                                                                                                                                                               | ine, karst, other) | Possible Void      | d 446'.     |                                     |
| 17) Does Proposed well location directly overlying or adjacent to                               |                                                                                                                                                                                                                                                                                                                                                                                                                                                                                                                                                                                                                                                                                                                                                                                                                                                                                                                                                                                                                                                                                                                                                                                                                                                                                                                                                                                                                                                                                                                                                                                                                                                                                                                                                                                                                                                                                                                                                                                                                                                                                                                                | ms<br>Yes          | N                  | o <u>x</u>  | On An                               |
| (a) If Yes, provide Mine Info:                                                                  | Name:                                                                                                                                                                                                                                                                                                                                                                                                                                                                                                                                                                                                                                                                                                                                                                                                                                                                                                                                                                                                                                                                                                                                                                                                                                                                                                                                                                                                                                                                                                                                                                                                                                                                                                                                                                                                                                                                                                                                                                                                                                                                                                                          |                    |                    |             | MAY 21                              |
|                                                                                                 |                                                                                                                                                                                                                                                                                                                                                                                                                                                                                                                                                                                                                                                                                                                                                                                                                                                                                                                                                                                                                                                                                                                                                                                                                                                                                                                                                                                                                                                                                                                                                                                                                                                                                                                                                                                                                                                                                                                                                                                                                                                                                                                                |                    |                    |             | At 2 and C                          |
|                                                                                                 | Depth:                                                                                                                                                                                                                                                                                                                                                                                                                                                                                                                                                                                                                                                                                                                                                                                                                                                                                                                                                                                                                                                                                                                                                                                                                                                                                                                                                                                                                                                                                                                                                                                                                                                                                                                                                                                                                                                                                                                                                                                                                                                                                                                         |                    |                    |             | 14 0                                |
|                                                                                                 | Depth:                                                                                                                                                                                                                                                                                                                                                                                                                                                                                                                                                                                                                                                                                                                                                                                                                                                                                                                                                                                                                                                                                                                                                                                                                                                                                                                                                                                                                                                                                                                                                                                                                                                                                                                                                                                                                                                                                                                                                                                                                                                                                                                         |                    |                    | Sn          | inon Department of Total Protection |

#### CASING AND TUBING PROGRAM

| TYPE         | Size<br>(in) | New<br>or<br>Used | Grade   | Weight per ft.<br>(lb/ft) | FOOTAGE: For<br>Drilling (ft) | INTERVALS:<br>Left in Well<br>(ft) | CEMENT:<br>Fill-up<br>(Cu. Ft.)/CTS      |
|--------------|--------------|-------------------|---------|---------------------------|-------------------------------|------------------------------------|------------------------------------------|
| Conductor    | 20"          | New               | H-40    | 94#                       | 100'                          | 100' 🗸                             | CTS                                      |
| Fresh Water  | 13 3/8"      | New               | H-40    | 48#                       | 520'                          | 520'                               | 496 sx/CTS                               |
| Coal         |              |                   |         |                           |                               |                                    |                                          |
| Intermediate | 9 5/8"       | New               | J-55    | 36#                       | 1920'                         | 1920' V                            | 732 sx/CTS                               |
| Production   | 5 1/2"       | New               | HCP-110 | 20#                       | 16700'                        | 16700'                             | load 822sx Tail 2461sx Inside Intermedia |
| Tubing       |              |                   |         |                           |                               |                                    |                                          |
| Liners       |              |                   |         |                           |                               |                                    |                                          |

WW-6B (10/14)

API NO. 47-069 OPERATOR WELL NO. Dallas Hall OHI 1H

Well Pad Name: Dallas Hall OHI Pad

19) Describe proposed well work, including the drilling and plugging back of any pilot hole:

Drill and stimulate any potential zones between and including the Benson to Marcellus. \*\*If we should encounter a void place basket above and below void area- balance cement to bottom of void and grout from basket to surface or run external casing packer/cementing stage tool above void interval and perform 2 stage cementing operation dependent upon depth of void. Run casing not less than 20' below void nor more than 100' below void. (\*If freshwater is encountered deeper than anticipated it must be protected, set casing a minimum of 50' below freshwater interval and cement to surface.)