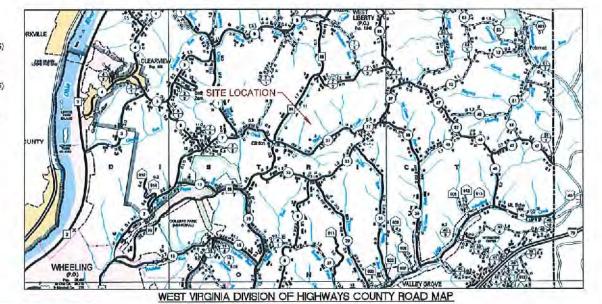

May 1, 2018

Ms. Laura Adkins Office of Oil & Gas 601 57<sup>th</sup> Street Charleston, WV 25304

RE: Proposed New Well Dallas Hall OHI 1H

Dear Ms. Adkins

SWN has reviewed the area of the above mentioned well and discovered no shallow wells within 500' of the lateral. This well is situated on the Hall's property, in Liberty District, Ohio County, West Virginia.