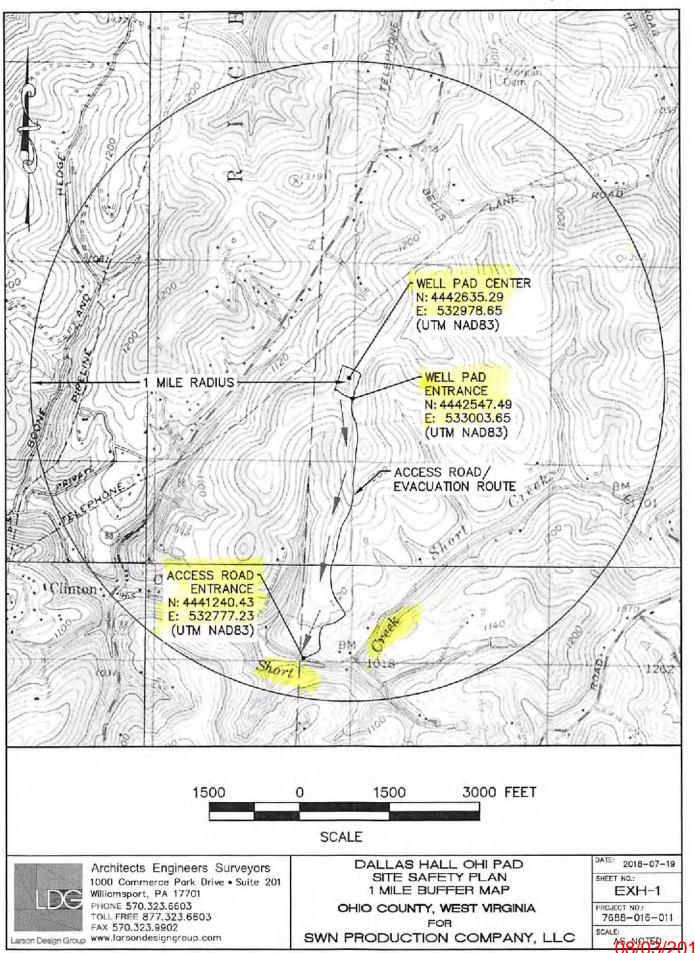

May 1, 2018

Ms. Laura Adkins Office of Oil & Gas 601 57<sup>th</sup> Street Charleston, WV 25304

RE: Proposed New Well Dallas Hall OHI 1H

Dear Ms. Adkins

SWN has reviewed the area of the above mentioned well and discovered no shallow wells within 500' of the lateral. This well is situated on the Hall's property, in Liberty District, Ohio County, West Virginia.