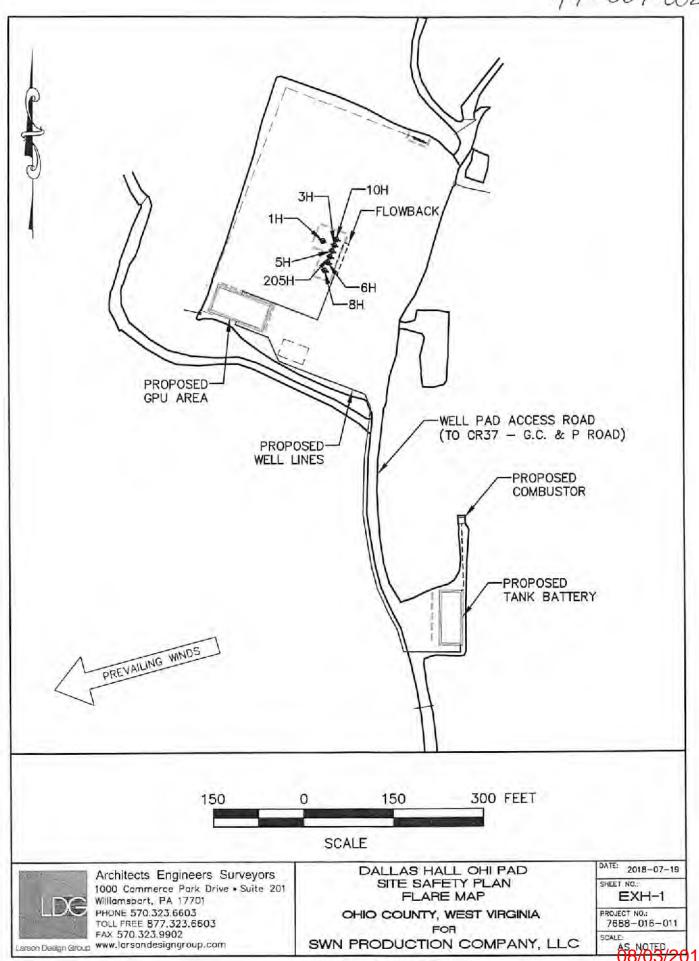

MITS

Oct. 15th-April 15th

# MARCELLUS WELL DRILLING PROCEDURES AND WELL SITE SAFETY PLAN



SWN Production Company, LLC 179 Innovation Drive Jane Lew, West Virginia 26378

API NO. 47-XXX-XXXXX
WELL NAME: Dallas Hall OHI 1H
Bethany QUAD
Liberty DISTRICT
Ohio COUNTY, WEST VIRGINIA

| Submitted by:  Dee Southall      | Date:  | 4/23/2018          |                          |
|----------------------------------|--------|--------------------|--------------------------|
| Senior Regulatory Title: Analyst | SWN Pr | roduction Co., LLC |                          |
| Title: Did Go Ingen              | Date:  | 5-7-1r             | Office RECEIVED  MAI 21  |
| Approved by:  Title:             | Date:  |                    | Environmental Protection |

SWN PRODUCTION COMPANY, LLC - CONFIDENTIAL







4706900281

#### ELK LAKE SERVICES, LLC

280 Indian Springs Road, Suite 123 Indiana, PA 15701 Phone: (724) 463-7303

|       | WELL BORE TABLE FOR SURFACE / ROYALTY  | OWNERS     |
|-------|----------------------------------------|------------|
| TRACT | SURFACE OWNER / ROYALTY OWNER          | TAX PARCEL |
| 1     | HALL, AGNES L                          | 3-L7-19    |
| TRACT | SURFACE OWNER                          | TAX PARCEL |
| 2     | HALL, AGNES L                          | 3-L7-21.1  |
| 3     | PYLE, JOHN R SR AND THERESA A          | 4-R128-1.1 |
| 4     | ERNEST, DOUGLAS J & JAMIE S            | 4-R128-1.2 |
| 5     | PYLE, JOHN R & THERESA A               | 4-R128-5   |
| 6     | WEEKS, BRADLEY & NANCY                 | 4-R9-34.1  |
| 7     | LAURELWOOD HOMEOWNERS ASSN IN