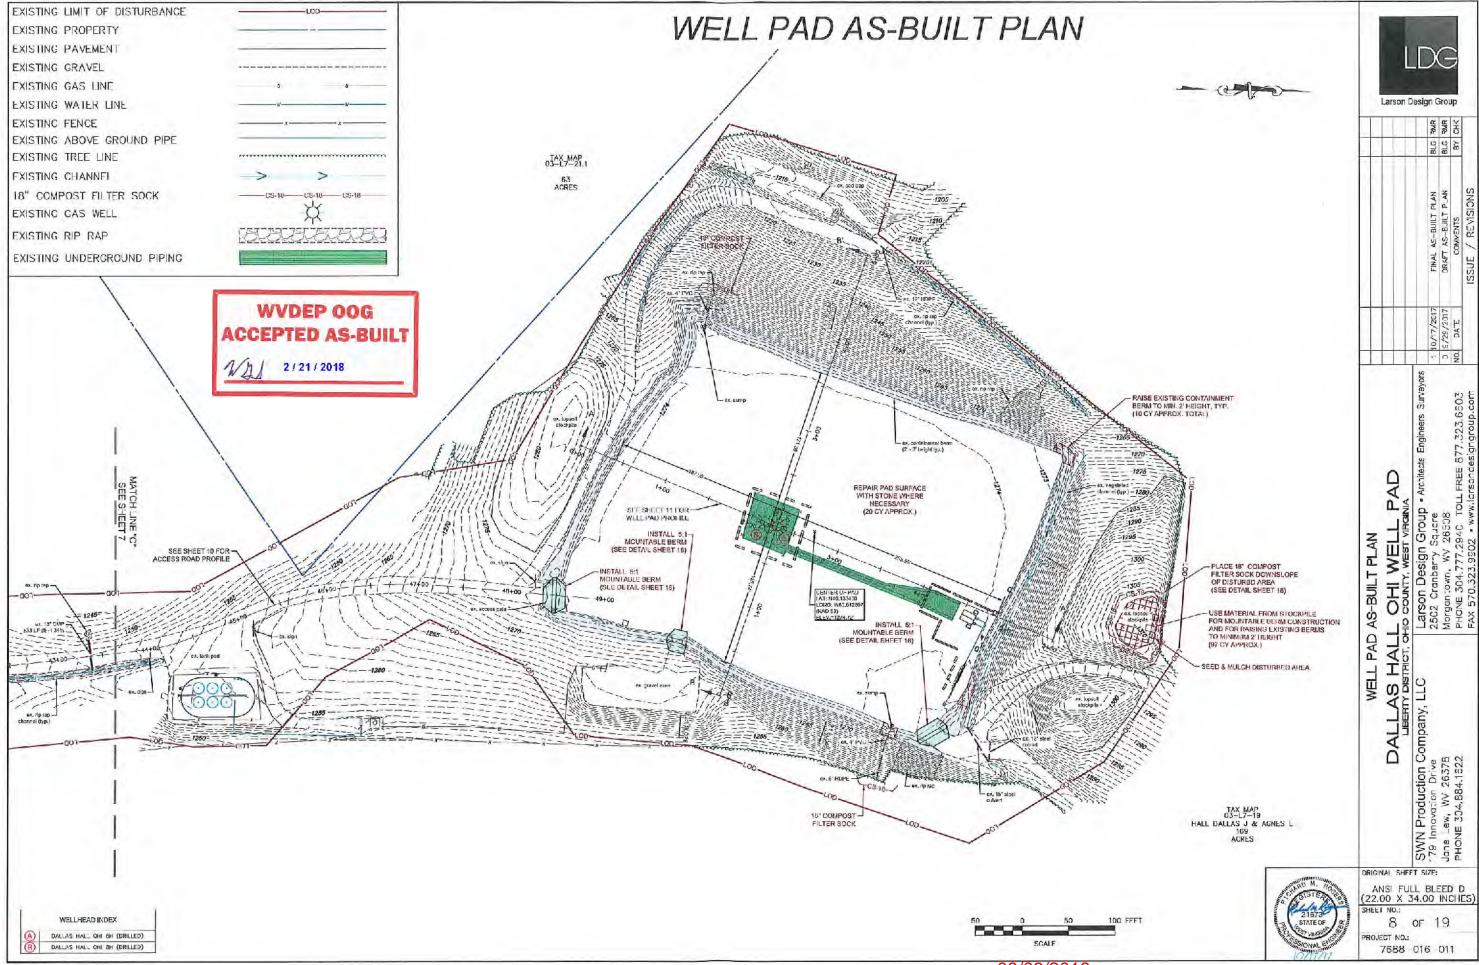

OPERATOR WELL NO. Dallas Hall OHI 1H
Well Pad Name: Dallas Hall OHI Pad

- 21) Total Area to be disturbed, including roads, stockpile area, pits, etc., (acres): 22.60 22) Area to be disturbed for well pad only, less access road (acres): 8.54 23) Describe centralizer placement for each casing string: All casing strings will be ran with a centralizer at a minimum of 1 per every 3 joints of casing.
- 24) Describe all cement additives associated with each cement type: