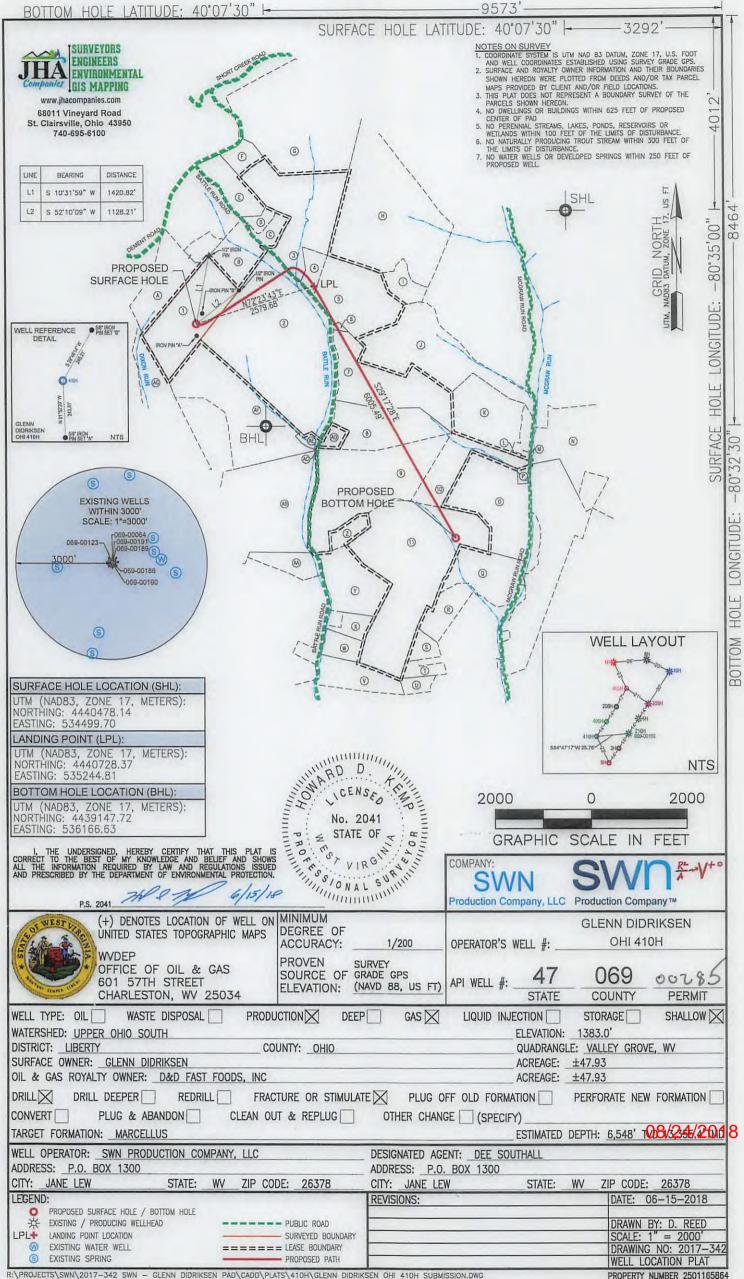

# STATE OF WEST VIRGINIA DEPARTMENT OF ENVIRONMENTAL PROTECTION, OFFICE OF OIL AND GAS WELL WORK PERMIT APPLICATION

| 1) Well Operator: SWN P                                     | roduction Co., LLC   | 494512924            | 069-Ohio         | Liberty      | Valley Grove                          |
|-------------------------------------------------------------|----------------------|----------------------|------------------|--------------|---------------------------------------|
|                                                             |                      | Operator ID          | County           | District     | Quadrangle                            |
| 2) Operator's Well Number                                   | : Glenn Didriksen C  | OHI 410H Well Pa     | ad Name: Glen    | n Didriksen  | Pad                                   |
| 3) Farm Name/Surface Owr                                    | ner: Glenn Didrikse  | Public Ro            | ad Access: Ba    | ttle Run Ro  | ad                                    |
| 4) Elevation, current ground                                | l: <u>1383'</u>      | Elevation, proposed  | d post-construct | ion: 1383'   |                                       |
| 5) Well Type (a) Gas Other                                  | X Oil _              | Und                  | derground Stora  | ıge          |                                       |
| (b)If Gas                                                   | Shallow X            | Dеер                 |                  |              |                                       |
| 6) Existing Pad: Yes or No                                  | Horizontal X Yes     |                      |                  | All          | 2 619.18                              |
| 7) Proposed Target Formati<br>Target Formation-Marcellus, T | on(s), Depth(s), Ant |                      | and Expected I   | Pressure(s): |                                       |
| 8) Proposed Total Vertical 1                                | Depth: 6548' at th   | e toe (BHL deepe     | est TVD)         |              |                                       |
| 9) Formation at Total Vertic                                | <b>A.</b> 11         |                      |                  |              |                                       |
| 10) Proposed Total Measure                                  | ed Depth: 13,355     | •                    |                  |              |                                       |
| 11) Proposed Horizontal Le                                  | eg Length: 6005.4    | 9'                   |                  |              |                                       |
| 12) Approximate Fresh Wa                                    | ter Strata Depths:   | 194'                 |                  |              | · · · · · · · · · · · · · · · · · · · |
| 13) Method to Determine F                                   | resh Water Depths:   | Salinity Profile     |                  |              |                                       |
| 14) Approximate Saltwater                                   | Depths: 1055' Sa     | alinity Profile      |                  |              |                                       |
| 15) Approximate Coal Sear                                   | n Depths: 653'       |                      |                  |              |                                       |
| 16) Approximate Depth to                                    | Possible Void (coal  | mine, karst, other): | 653' Possible    | e Void       |                                       |
| 17) Does Proposed well loo<br>directly overlying or adjace  |                      | eams<br>? Yes        | N                | o X          |                                       |
| (a) If Yes, provide Mine I                                  | nfo: Name:           |                      |                  |              |                                       |
| (a) It 100, provide famile i                                | Depth:               |                      |                  |              |                                       |
|                                                             | Seam:                |                      |                  |              |                                       |
|                                                             | Owner:               |                      |                  |              |                                       |
|                                                             |                      |                      |                  |              |                                       |

RECEIVED Office of Oil and Gas

RECEIVED Office of Oil and Gas

JUN 27 2018

| API          | Operator                    | Status | Latitude  | Longitude  | Vertical TD | Producing Formation | <b>Producing Zones Not Perforated</b> |
|--------------|-----------------------------|--------|-----------|------------|-------------|---------------------|---------------------------------------|
| 47-069-00019 | SWN PRODUCTION COMPANY, LLC | ACTIVE | 40.113912 | -80.595067 |             | Marcellus           |                                       |
| 47-069-00188 | SWN PRODUCTION COMPANY, LLC | ACTIVE | 40.113944 | -80.595039 |             | Marcellus           |                                       |
| 47-069-00189 | SWN PRODUCTION COMPANY, LLC | ACTIVE | 40.113976 | -80.595012 |             | Marcellus           |                                       |
| 47-069-00191 | SWN PRODUCTION COMPANY, LLC | ACTIVE | 40.114046 | -80.594953 |             | Marcellus           |                                       |
| 47-069-00064 | SWN PRODUCTION COMPANY, LLC | ACTIVE | 40.114071 | -80.595018 |             | Marcellus           |                                       |
| 47-069-00123 | SWN PRODUCTION COMPANY, LLC | ACTIVE | 40.114065 | -80.595112 |             | Marcelus            |                                       |