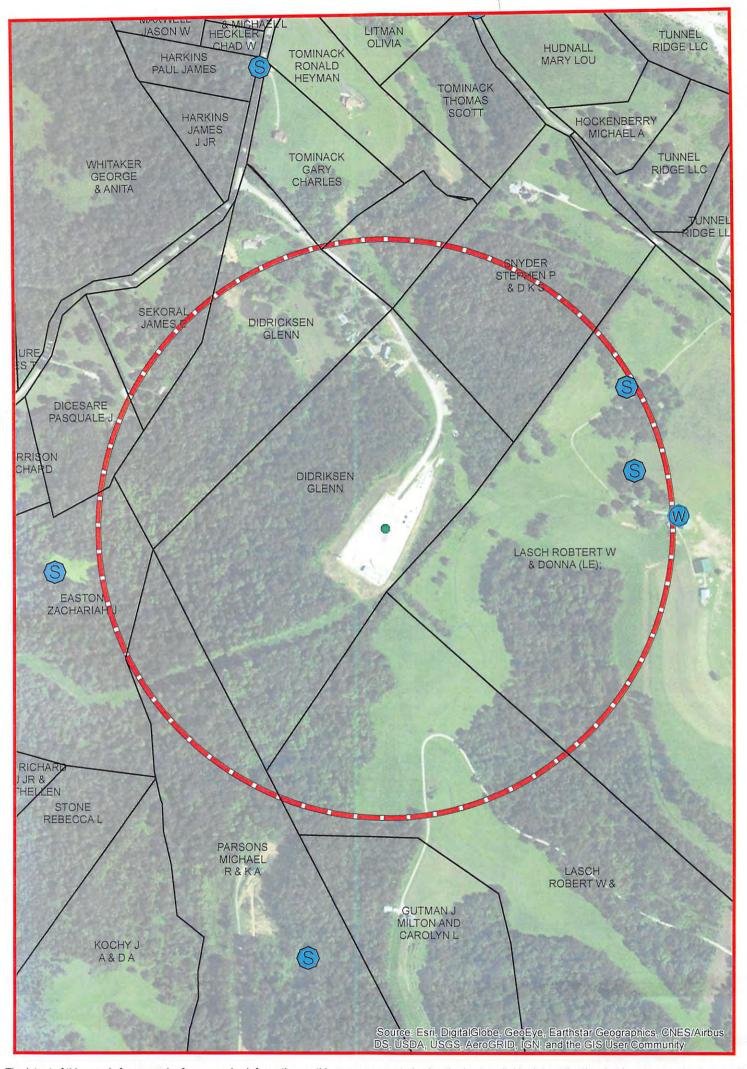

#### FLUIDS/ CUTTINGS DISPOSAL & RECLAMATION PLAN

| Operator Name SWN Production Co., LLC OP Code 494512924                                                                                                                                                                                                                                                                                                                                                                                                                                                                                                                                                                                                                                                                                                                                                                                                                                                                                                                                                                                                                                                                                                                                                                                                                                                                                                                                                                                                                                                                                                                                                                                                                                                                                                                                                                                                                                                                                                                                                                                                                                                                        |
|--------------------------------------------------------------------------------------------------------------------------------------------------------------------------------------------------------------------------------------------------------------------------------------------------------------------------------------------------------------------------------------------------------------------------------------------------------------------------------------------------------------------------------------------------------------------------------------------------------------------------------------------------------------------------------------------------------------------------------------------------------------------------------------------------------------------------------------------------------------------------------------------------------------------------------------------------------------------------------------------------------------------------------------------------------------------------------------------------------------------------------------------------------------------------------------------------------------------------------------------------------------------------------------------------------------------------------------------------------------------------------------------------------------------------------------------------------------------------------------------------------------------------------------------------------------------------------------------------------------------------------------------------------------------------------------------------------------------------------------------------------------------------------------------------------------------------------------------------------------------------------------------------------------------------------------------------------------------------------------------------------------------------------------------------------------------------------------------------------------------------------|
| Watershed (HUC 10) Upper Ohio South Quadrangle Valley Grove                                                                                                                                                                                                                                                                                                                                                                                                                                                                                                                                                                                                                                                                                                                                                                                                                                                                                                                                                                                                                                                                                                                                                                                                                                                                                                                                                                                                                                                                                                                                                                                                                                                                                                                                                                                                                                                                                                                                                                                                                                                                    |
| Do you anticipate using more than 5,000 bbls of water to complete the proposed well work? Yes Vo                                                                                                                                                                                                                                                                                                                                                                                                                                                                                                                                                                                                                                                                                                                                                                                                                                                                                                                                                                                                                                                                                                                                                                                                                                                                                                                                                                                                                                                                                                                                                                                                                                                                                                                                                                                                                                                                                                                                                                                                                               |
| Will a pit be used? Yes No V                                                                                                                                                                                                                                                                                                                                                                                                                                                                                                                                                                                                                                                                                                                                                                                                                                                                                                                                                                                                                                                                                                                                                                                                                                                                                                                                                                                                                                                                                                                                                                                                                                                                                                                                                                                                                                                                                                                                                                                                                                                                                                   |
| If so, please describe anticipated pit waste:                                                                                                                                                                                                                                                                                                                                                                                                                                                                                                                                                                                                                                                                                                                                                                                                                                                                                                                                                                                                                                                                                                                                                                                                                                                                                                                                                                                                                                                                                                                                                                                                                                                                                                                                                                                                                                                                                                                                                                                                                                                                                  |
| Will a synthetic liner be used in the pit? Yes No If so, what ml.?                                                                                                                                                                                                                                                                                                                                                                                                                                                                                                                                                                                                                                                                                                                                                                                                                                                                                                                                                                                                                                                                                                                                                                                                                                                                                                                                                                                                                                                                                                                                                                                                                                                                                                                                                                                                                                                                                                                                                                                                                                                             |
| Proposed Disposal Method For Treated Pit Wastes:                                                                                                                                                                                                                                                                                                                                                                                                                                                                                                                                                                                                                                                                                                                                                                                                                                                                                                                                                                                                                                                                                                                                                                                                                                                                                                                                                                                                                                                                                                                                                                                                                                                                                                                                                                                                                                                                                                                                                                                                                                                                               |
| Land Application                                                                                                                                                                                                                                                                                                                                                                                                                                                                                                                                                                                                                                                                                                                                                                                                                                                                                                                                                                                                                                                                                                                                                                                                                                                                                                                                                                                                                                                                                                                                                                                                                                                                                                                                                                                                                                                                                                                                                                                                                                                                                                               |
| Underground Injection (UIC Permit Number 34-155-22403, 34-059-24057, 34-119-28776, 34-167-23862, 34-155-23795, 34-121-23995, 34-155-21893)  Reuse (at API Number at next anticipated well, API# will be included with the WR-34/DDMR &/or permit addendum.)                                                                                                                                                                                                                                                                                                                                                                                                                                                                                                                                                                                                                                                                                                                                                                                                                                                                                                                                                                                                                                                                                                                                                                                                                                                                                                                                                                                                                                                                                                                                                                                                                                                                                                                                                                                                                                                                    |
| Off Site Disposal (Supply form WW-9 for disposal location)  Other (Explain flow back fluids will be put in steel tanks and reused or taken to a permitted disposal facility                                                                                                                                                                                                                                                                                                                                                                                                                                                                                                                                                                                                                                                                                                                                                                                                                                                                                                                                                                                                                                                                                                                                                                                                                                                                                                                                                                                                                                                                                                                                                                                                                                                                                                                                                                                                                                                                                                                                                    |
|                                                                                                                                                                                                                                                                                                                                                                                                                                                                                                                                                                                                                                                                                                                                                                                                                                                                                                                                                                                                                                                                                                                                                                                                                                                                                                                                                                                                                                                                                                                                                                                                                                                                                                                                                                                                                                                                                                                                                                                                                                                                                                                                |
| Will closed loop system be used? If so, describe: Yes                                                                                                                                                                                                                                                                                                                                                                                                                                                                                                                                                                                                                                                                                                                                                                                                                                                                                                                                                                                                                                                                                                                                                                                                                                                                                                                                                                                                                                                                                                                                                                                                                                                                                                                                                                                                                                                                                                                                                                                                                                                                          |
| Drilling medium anticipated for this well (vertical and horizontal)? Air, freshwater, oil based, etc. Air drill to KOP, fluid drill with SOBM from KOP to TO                                                                                                                                                                                                                                                                                                                                                                                                                                                                                                                                                                                                                                                                                                                                                                                                                                                                                                                                                                                                                                                                                                                                                                                                                                                                                                                                                                                                                                                                                                                                                                                                                                                                                                                                                                                                                                                                                                                                                                   |
| -If oil based, what type? Synthetic, petroleum, etc. Synthetic Oil Base                                                                                                                                                                                                                                                                                                                                                                                                                                                                                                                                                                                                                                                                                                                                                                                                                                                                                                                                                                                                                                                                                                                                                                                                                                                                                                                                                                                                                                                                                                                                                                                                                                                                                                                                                                                                                                                                                                                                                                                                                                                        |
| Additives to be used in drilling medium? Attachment 3A                                                                                                                                                                                                                                                                                                                                                                                                                                                                                                                                                                                                                                                                                                                                                                                                                                                                                                                                                                                                                                                                                                                                                                                                                                                                                                                                                                                                                                                                                                                                                                                                                                                                                                                                                                                                                                                                                                                                                                                                                                                                         |
| Drill cuttings disposal method? Leave in pit, landfill, removed offsite, etc. landfill                                                                                                                                                                                                                                                                                                                                                                                                                                                                                                                                                                                                                                                                                                                                                                                                                                                                                                                                                                                                                                                                                                                                                                                                                                                                                                                                                                                                                                                                                                                                                                                                                                                                                                                                                                                                                                                                                                                                                                                                                                         |
| -If left in pit and plan to solidify what medium will be used? (cement, lime, sawdust)                                                                                                                                                                                                                                                                                                                                                                                                                                                                                                                                                                                                                                                                                                                                                                                                                                                                                                                                                                                                                                                                                                                                                                                                                                                                                                                                                                                                                                                                                                                                                                                                                                                                                                                                                                                                                                                                                                                                                                                                                                         |
| -Landfill or offsite name/permit number? Meadowfill SWF- 1032, Short Creek SWF-1034, Carbon Limestone MSWL018781, Wetzel County 1021 Arden Landfill 10072, Apex Sanitary Landfill 05-08438, Brooke Co SVVF-1013, Valley 100280                                                                                                                                                                                                                                                                                                                                                                                                                                                                                                                                                                                                                                                                                                                                                                                                                                                                                                                                                                                                                                                                                                                                                                                                                                                                                                                                                                                                                                                                                                                                                                                                                                                                                                                                                                                                                                                                                                 |
| Permittee shall provide written notice to the Office of Oil and Gas of any load of drill cuttings or associated waste rejected at any West Virginia solid waste facility. The notice shall be provided within 24 hours of rejection and the permittee shall also disclose where it was properly disposed.                                                                                                                                                                                                                                                                                                                                                                                                                                                                                                                                                                                                                                                                                                                                                                                                                                                                                                                                                                                                                                                                                                                                                                                                                                                                                                                                                                                                                                                                                                                                                                                                                                                                                                                                                                                                                      |
| I certify that I understand and agree to the terms and conditions of the GENERAL WATER POLLUTION PERMIT issued on August 1, 2005, by the Office of Oil and Gas of the West Virginia Department of Environmental Protection. I understand that the provisions of the permit are enforceable by law. Violations of any term or condition of the general permit and/or other applicable law or regulation can lead to enforcement action.  I certify under penalty of law that L have personally examined and am familiar with the information submitted on this application form and all attachments thereto and that, based on my inquiry of those individuals immediately responsible for obtaining the information, I believe that the information is true, accurate, and complete. I am aware that there are significant penalties for submitting false information, including the possibility of fine or imprisonment.  Company Official Signature  Company Official (Typed Name)  Dee Southall  Dee Southall  Senior Regulatory Analyst                                                                                                                                                                                                                                                                                                                                                                                                                                                                                                                                                                                                                                                                                                                                                                                                                                                                                                                                                                                                                                                                                    |
| Subscribed and sworn before me this 315 day of 1000 , 20 8                                                                                                                                                                                                                                                                                                                                                                                                                                                                                                                                                                                                                                                                                                                                                                                                                                                                                                                                                                                                                                                                                                                                                                                                                                                                                                                                                                                                                                                                                                                                                                                                                                                                                                                                                                                                                                                                                                                                                                                                                                                                     |
| Subscribed and sworth before the times of the day of the subscribed and sworth before the times of the day of the subscribed and sworth before the times of the day of the subscribed and sworth before the times of the day of the subscribed and sworth before the times of the day of the subscribed and sworth before the times of the day of the subscribed and sworth before the times of the day of the subscribed and sworth before the times of the subscribed and subscrib |
| My commission expires William Jun 2 7 2018                                                                                                                                                                                                                                                                                                                                                                                                                                                                                                                                                                                                                                                                                                                                                                                                                                                                                                                                                                                                                                                                                                                                                                                                                                                                                                                                                                                                                                                                                                                                                                                                                                                                                                                                                                                                                                                                                                                                                                                                                                                                                     |
| and the state of t |