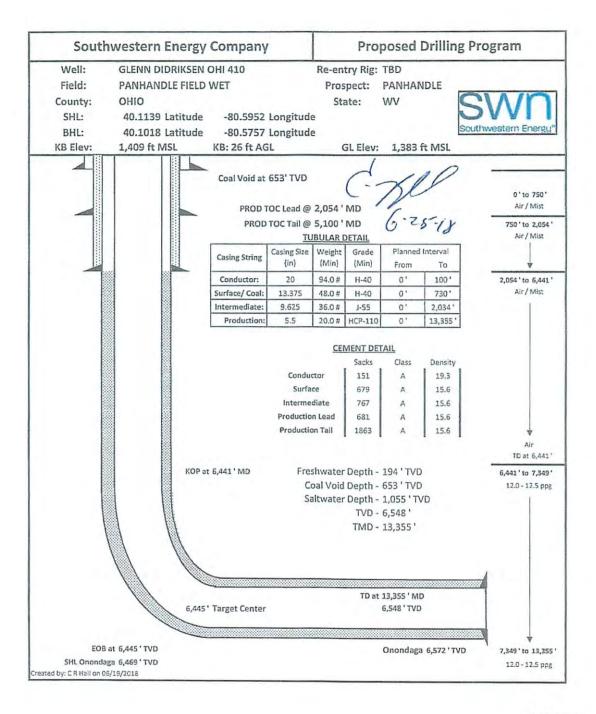

# STATE OF WEST VIRGINIA DEPARTMENT OF ENVIRONMENTAL PROTECTION, OFFICE OF OIL AND GAS WELL WORK PERMIT APPLICATION

| 1) Well Operator: SWN P                                     | roduction Co., LLC   | 494512924            | 069-Ohio         | Liberty      | Valley Grove                          |
|-------------------------------------------------------------|----------------------|----------------------|------------------|--------------|---------------------------------------|
|                                                             |                      | Operator ID          | County           | District     | Quadrangle                            |
| 2) Operator's Well Number                                   | : Glenn Didriksen C  | OHI 410H Well Pa     | ad Name: Glen    | n Didriksen  | Pad                                   |
| 3) Farm Name/Surface Owr                                    | ner: Glenn Didrikse  | Public Ro            | ad Access: Ba    | ttle Run Ro  | ad                                    |
| 4) Elevation, current ground                                | l: <u>1383'</u>      | Elevation, proposed  | d post-construct | ion: 1383'   |                                       |
| 5) Well Type (a) Gas Other                                  | X Oil _              | Und                  | derground Stora  | ıge          |                                       |
| (b)If Gas                                                   | Shallow X            | Dеер                 |                  |              |                                       |
| 6) Existing Pad: Yes or No                                  | Horizontal X Yes     |                      |                  | All          | 2 619.18                              |
| 7) Proposed Target Formati<br>Target Formation-Marcellus, T | on(s), Depth(s), Ant |                      | and Expected I   | Pressure(s): |                                       |
| 8) Proposed Total Vertical 1                                | Depth: 6548' at th   | e toe (BHL deepe     | est TVD)         |              |                                       |
| 9) Formation at Total Vertic                                | <b>A.</b> 11         |                      |                  |              |                                       |
| 10) Proposed Total Measure                                  | ed Depth: 13,355     | •                    |                  |              |                                       |
| 11) Proposed Horizontal Le                                  | eg Length: 6005.4    | 9'                   |                  |              |                                       |
| 12) Approximate Fresh Wa                                    | ter Strata Depths:   | 194'                 |                  |              | · · · · · · · · · · · · · · · · · · · |
| 13) Method to Determine F                                   | resh Water Depths:   | Salinity Profile     |                  |              |                                       |
| 14) Approximate Saltwater                                   | Depths: 1055' Sa     | alinity Profile      |                  |              |                                       |
| 15) Approximate Coal Sear                                   | n Depths: 653'       |                      |                  |              |                                       |
| 16) Approximate Depth to                                    | Possible Void (coal  | mine, karst, other): | 653' Possible    | e Void       |                                       |
| 17) Does Proposed well loo<br>directly overlying or adjace  |                      | eams<br>? Yes        | N                | o X          |                                       |
| (a) If Yes, provide Mine I                                  | nfo: Name:           |                      |                  |              |                                       |
| (a) It 100, provide famile i                                | Depth:               |                      |                  |              |                                       |
|                                                             | Seam:                |                      |                  |              |                                       |
|                                                             | Owner:               |                      |                  |              |                                       |
|                                                             |                      |                      |                  |              |                                       |

#### CASING AND TUBING PROGRAM

| TYPE         | Size<br>(in) | New<br>or<br>Used | Grade   | Weight per ft.<br>(lb/ft) | FOOTAGE: For<br>Drilling (ft)           | INTERVALS:<br>Left in Well<br>(ft) | CEMENT:<br>Fill-up<br>(Cu. Ft.)/CTS |
|--------------|--------------|-------------------|---------|---------------------------|-----------------------------------------|------------------------------------|-------------------------------------|
| Conductor    | 20"          | New               | H-40    | 94#                       | 100'                                    | 100'                               | CTS                                 |
| Fresh Water  | 13 3/8"      | New               | H-40    | 48#                       | 730'                                    | 730'                               | 679 sx/CTS                          |
| Coal         | See          | Surface Cooling   |         |                           | *************************************** |                                    |                                     |
| Intermediate | 9 5/8"       | New               | J-55    | 36#                       | 2034'                                   | 2034'                              | 767 sx/CTS                          |
| Production   | 5 1/2"       | New               | HCP-110 | 20#                       | 13,335'                                 | 13,335'                            | lead 601 to Tail that to 100 lead   |
| Tubing       |              |                   |         |                           |                                         |                                    |                                     |
| Liners       |              |                   |         |                           |                                         |                                    |                                     |

C. Ml 6.25.18

|              |           |                           |                           |                         | 1                                        |                |                                |
|--------------|-----------|---------------------------|---------------------------|-------------------------|------------------------------------------|----------------|--------------------------------|
| TYPE         | Size (in) | Wellbore<br>Diameter (in) | Wall<br>Thickness<br>(in) | Burst Pressure<br>(psi) | Anticipated Max. Internal Pressure (psi) | Cement<br>Type | Cement<br>Yield<br>(cu. ft./k) |
| Conductor    | 20"       | 30"                       | 0.25                      | 2120                    | 81                                       | Class A        | 1.19/50% Excess                |
| Fresh Water  | 13 3/8"   | 17.5"                     | 0.380                     | 2740                    | 633                                      | Class A        | 1.19/50% Excess                |
| Coal         | See       | Surface Casing            |                           |                         |                                          |                |                                |
| Intermediate | 9 5/8"    | 12 1/4"                   | 0.395                     | 3950                    | 1768                                     | Class A        | 1.19/50% Excess                |
| Production   | 5 1/2"    | 8 3/4"                    | 0.361                     | 12360                   | 9500                                     | Class A        | 1.20/50% Excess                |
| Tubing       |           |                           |                           |                         |                                          |                |                                |
| Liners       |           |                           |                           |                         |                                          |                |                                |

Drill and stimulate any potential zones between and including the Benson to Marcellus. \*\*If we should encounter a void place basket above and below void area- balance cement to bottom of void and grout from basket to surface or run external casing packer/cementing stage tool above void interval and perform 2 stage cementing operation dependent upon depth of void. Run casing not less than 20' below void nor more than 100' below void. (\*If freshwater is encountered deeper than anticipated it must be protected, set casing a minimum of 50' below freshwater interval and cement to surface.)