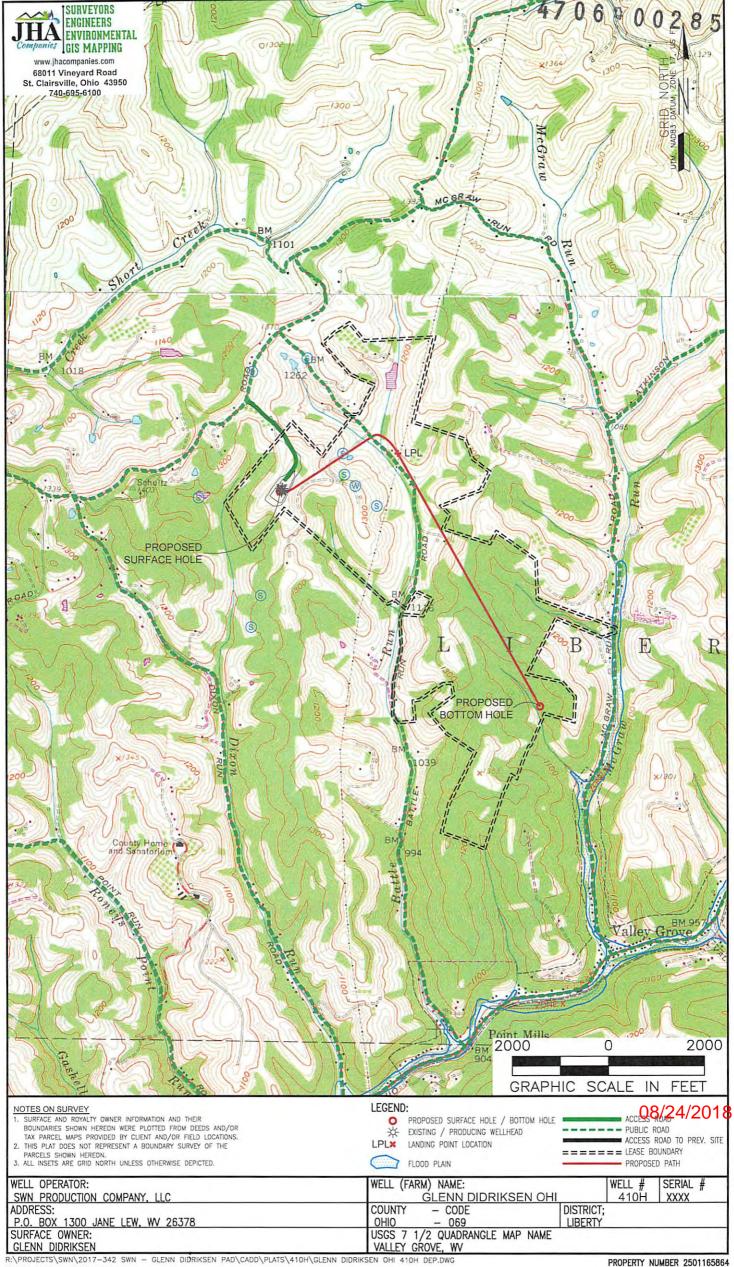

# STATE OF WEST VIRGINIA DEPARTMENT OF ENVIRONMENTAL PROTECTION, OFFICE OF OIL AND GAS WELL WORK PERMIT APPLICATION

| 1) Well Operator: SWN P                                     | roduction Co., LLC   | 494512924            | 069-Ohio         | Liberty      | Valley Grove                          |
|-------------------------------------------------------------|----------------------|----------------------|------------------|--------------|---------------------------------------|
|                                                             |                      | Operator ID          | County           | District     | Quadrangle                            |
| 2) Operator's Well Number                                   | : Glenn Didriksen C  | OHI 410H Well Pa     | ad Name: Glen    | n Didriksen  | Pad                                   |
| 3) Farm Name/Surface Owr                                    | ner: Glenn Didrikse  | Public Ro            | ad Access: Ba    | ttle Run Ro  | ad                                    |
| 4) Elevation, current ground                                | l: <u>1383'</u>      | Elevation, proposed  | d post-construct | ion: 1383'   |                                       |
| 5) Well Type (a) Gas Other                                  | X Oil _              | Und                  | derground Stora  | ıge          |                                       |
| (b)If Gas                                                   | Shallow X            | Dеер                 |                  |              |                                       |
| 6) Existing Pad: Yes or No                                  | Horizontal X Yes     |                      |                  | All          | 2 619.18                              |
| 7) Proposed Target Formati<br>Target Formation-Marcellus, T | on(s), Depth(s), Ant |                      | and Expected I   | Pressure(s): |                                       |
| 8) Proposed Total Vertical 1                                | Depth: 6548' at th   | e toe (BHL deepe     | est TVD)         |              |                                       |
| 9) Formation at Total Vertic                                | <b>A.</b> 11         |                      |                  |              |                                       |
| 10) Proposed Total Measure                                  | ed Depth: 13,355     | •                    |                  |              |                                       |
| 11) Proposed Horizontal Le                                  | eg Length: 6005.4    | 9'                   |                  |              |                                       |
| 12) Approximate Fresh Wa                                    | ter Strata Depths:   | 194'                 |                  |              | · · · · · · · · · · · · · · · · · · · |
| 13) Method to Determine F                                   | resh Water Depths:   | Salinity Profile     |                  |              |                                       |
| 14) Approximate Saltwater                                   | Depths: 1055' Sa     | alinity Profile      |                  |              |                                       |
| 15) Approximate Coal Sear                                   | n Depths: 653'       |                      |                  |              |                                       |
| 16) Approximate Depth to                                    | Possible Void (coal  | mine, karst, other): | 653' Possible    | e Void       |                                       |
| 17) Does Proposed well loo<br>directly overlying or adjace  |                      | eams<br>? Yes        | N                | o X          |                                       |
| (a) If Yes, provide Mine I                                  | nfo: Name:           |                      |                  |              |                                       |
| (a) It 100, provide famile i                                | Depth:               |                      |                  |              |                                       |
|                                                             | Seam:                |                      |                  |              |                                       |
|                                                             | Owner:               |                      |                  |              |                                       |
|                                                             |                      |                      |                  |              |                                       |