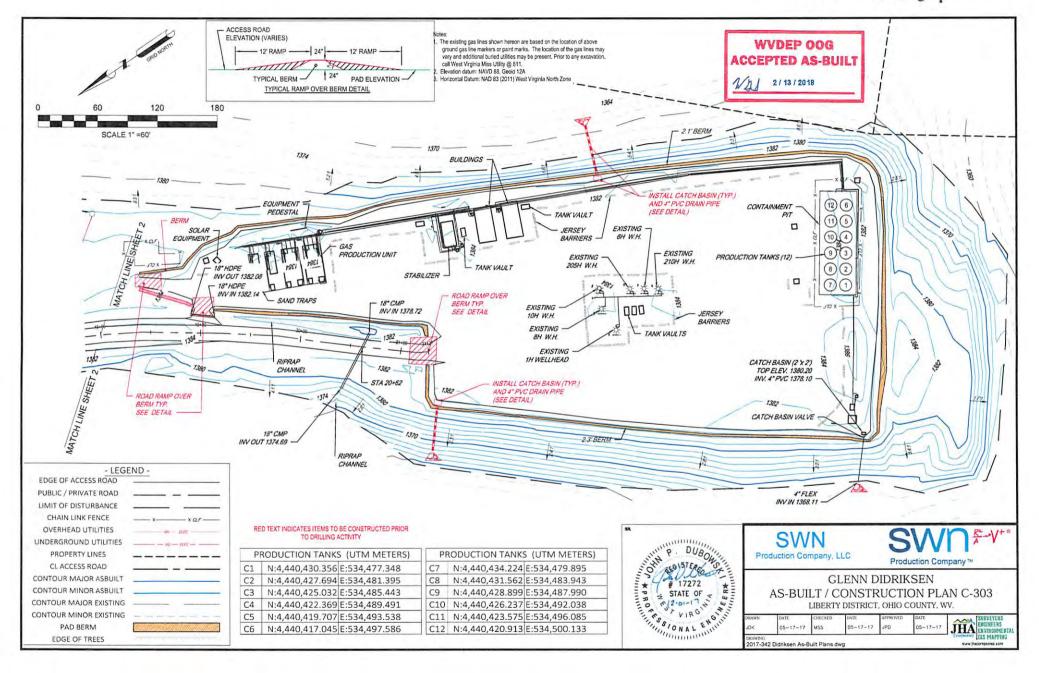

#### CASING AND TUBING PROGRAM

| TYPE         | Size<br>(in) | New<br>or<br>Used | Grade   | Weight per ft.<br>(lb/ft) | FOOTAGE: For<br>Drilling (ft)           | INTERVALS:<br>Left in Well<br>(ft) | CEMENT:<br>Fill-up<br>(Cu. Ft.)/CTS |
|--------------|--------------|-------------------|---------|---------------------------|-----------------------------------------|------------------------------------|-------------------------------------|
| Conductor    | 20"          | New               | H-40    | 94#                       | 100'                                    | 100'                               | CTS                                 |
| Fresh Water  | 13 3/8"      | New               | H-40    | 48#                       | 730'                                    | 730'                               | 679 sx/CTS                          |
| Coal         | See          | Surface Cooling   |         |                           | *************************************** |                                    |                                     |
| Intermediate | 9 5/8"       | New               | J-55    | 36#                       | 2034'                                   | 2034'                              | 767 sx/CTS                          |
| Production   | 5 1/2"       | New               | HCP-110 | 20#                       | 13,335'                                 | 13,335'                            | lead 601 to Tail that to 100 lead   |
| Tubing       |              |                   |         |                           |                                         |                                    |                                     |
| Liners       |              |                   |         |                           |                                         |                                    |                                     |

C. Ml 6.25.18

|              |           |                           |                           |                         | 1                                        |                |                                |
|--------------|-----------|---------------------------|---------------------------|-------------------------|------------------------------------------|----------------|--------------------------------|
| TYPE         | Size (in) | Wellbore<br>Diameter (in) | Wall<br>Thickness<br>(in) | Burst Pressure<br>(psi) | Anticipated Max. Internal Pressure (psi) | Cement<br>Type | Cement<br>Yield<br>(cu. ft./k) |
| Conductor    | 20"       | 30"                       | 0.25                      | 2120                    | 81                                       | Class A        | 1.19/50% Excess                |
| Fresh Water  | 13 3/8"   | 17.5"                     | 0.380                     | 2740                    | 633                                      | Class A        | 1.19/50% Excess                |
| Coal         | See       | Surface Casing            |                           |                         |                                          |                |                                |
| Intermediate | 9 5/8"    | 12 1/4"                   | 0.395                     | 3950                    | 1768                                     | Class A        | 1.19/50% Excess                |
| Production   | 5 1/2"    | 8 3/4"                    | 0.361                     | 12360                   | 9500                                     | Class A        | 1.20/50% Excess                |
| Tubing       |           |                           |                           |                         |                                          |                |                                |
| Liners       |           |                           |                           |                         |                                          |                |                                |