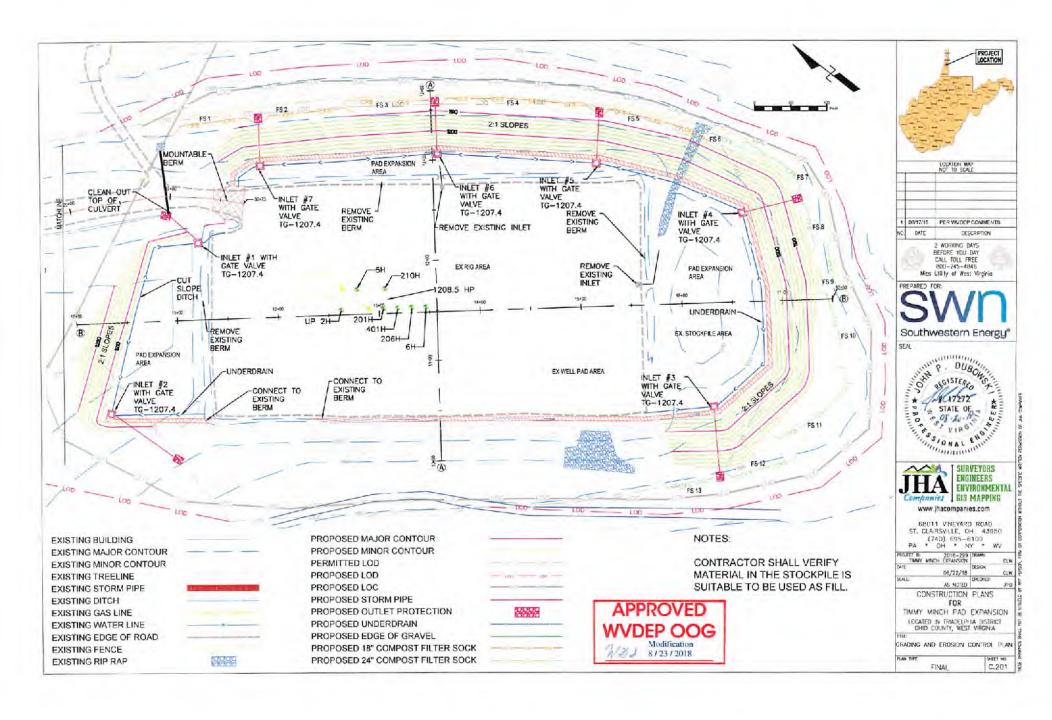

WINDS          |
| 0 101 - 0 104 | EXISTING CONDITIONS                          |
| 0.201 - 0.205 | GRADING AND EROSION CONTROL PLANS / PROFILES |
| C.301         | RECLAMATION PLANS                            |
| C501 - C.522  | DETAILS                                      |



MISS UTILITY OF WEST VIRGINIA REVISED SHEETS: C.001,C.101,C.104,C.201,C.202

Southwestern Energy

670,785,4948

PROJECT

SEAL P DUBON ammuning Physics 17272 STATE OF WIND HAL ENGINE STONAL ENLINE

ISURVEYORS ENGINEERS GIS MAPPING

www.ihacompanies.com 68011 VINEYARD ROAD ST. CLAIRSVILLE OH 43950 (740) 695-6100 PA ' OH ' NY ' WV 2016,299 TORAW TIMMY MINCH PAO EXPANSION 08/22/15 Q.W AS NOTED CONSTRUCTION PLAN

TIMMY MINCH PAD EXPANSION LOCATED IN THIADELPHIA DISTRICT, OHIO COUNTY, WEST VIRGINIA

COVER SHEET

C.001



- 1. THIS PLAN IS FOR GRADING, STORMWATER SYSTEMS, AND EROSION AND SEDIMENT CONTROL PURPOSES ONLY.
- 2. PROPERTY INFORMATION SHOWN HEREON IS FROM GIS DATA PROVIDED BY SOUTHWESTERN ENERGY PRODUCTION COMPANY AND HAS NOT BEEN FIELD VERIFIED.
- 3. THE CONTRACTOR SHALL REFER TO OTHER PLANS WITHIN THIS SET FOR OTHER PERTINENT INFORMATION. IT IS INOT THE ENCINEERS INTENT THAT ANY SMIGLE PLAN SET FULLY DEPICTS ALL WORKASSICIATED WITH THIS PROJECT.
- A, SOIL TYPE BOUNDARY, AND CHARACTERISTICS SHOWN HEREON WERE ACQUIRED FROM NRCS WEB SOIL SURVEY.
- 5. THE TOPOGRAPHIC SURVEY USED FOR THIS BASE MAPPING INSIDE THE LOD WAS PERFORMED BY JHA COMPAINES FROM JUNE 81, 2018 TO JUNE 94, 2018. TOPOGRAPHIC MAPPING DUTSIDE OF THE LOD IS FROM LIDAR DATA FROM WY GIS TECHNICAL CENTER.
- 6. NO TOPSOIL REMOVAL DETWE