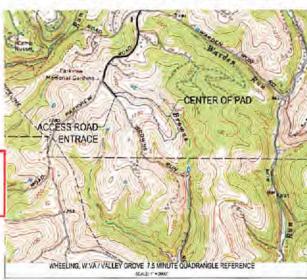

NOTES ON SURVEY

NOTES ON SURVEY

1. SURFACE AND ROYALTY OWNER INFORMATION AND THEIR
BOUNDAMES SHOWN HEREON WERE PLOTTED FROM DEEDS AND/OR
TAX FARCEL MAPS PROVIDED BY CLIENT AND/OR FIELD LOCATIONS.

2. THIS PLAT DOES NOT REPRESENT A BOUNDARY SURVEY OF THE
PARCELS SHOWN HEREON.

4. ALL INSETS ARE GRID NORTH UNLESS OTHERWISE DEPICTED.

I, THE UNDERSIGNED, HEREBY CERTIFY THAT THIS PLAT IS
CORRECT TO THE BEST OF MY KNOWLEDGE AND BELIEF AND SHOWS
ALL THE INFORMATION REQUIRED BY LAW AND REGULATIONS ISSUED
AND PRESCRIBED BY THE DEPARTMENT OF ENVIRONMENTAL PROTECTION.

2000 2000 0 GRAPHIC SCALE IN FEET COMPANY:

DRILLX

(+) DENOTES LOCATION OF WELL ON MINIMUM UNITED STATES TOPOGRAPHIC MAPS DEGREE

David L Jackon

REDRILL

WVDEP OFFICE OF OIL & GAS 601 57TH STREET CHARLESTON, WV 25034 DEGREE OF ACCURACY:

1/200

PROVEN SURVEY SOURCE OF GRADE GPS ELEVATION: (NAVD 88, US FT) OPERATOR'S WELL #:

TIMMY MINCH OHI 8H

41 069 00335 API WELL #: PERMIT COUNTY STATE

Production Company, LLC Production Company™

WELL TYPE: OIL WASTE DISPOSAL PRODUCTION DEEP GAS X LIQUID INJECTION STORAGE SHALLOW X WATERSHED: BROWNS RUN OF PETERS RUN OF WHEELING CREEK (HUC-10) ELEVATION: 1208.3' DISTRICT: TRIADELPHIA QUADRANGLE: WHEELING, WV COUNTY: OHIO SURFACE OWNER: TIMMY B. MINCH & AMY L. MINCH ACREAGE: ±254.38 OIL & GAS ROYALTY OWNER: TIMMY B. MINCH & AMY L. MINCH ACREAGE: ±254.38