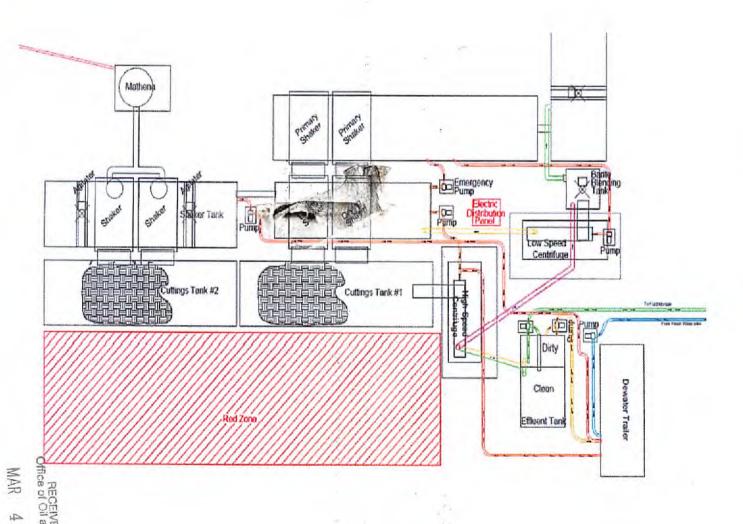

#### CLOSED LOOP SYSTEM

The closed loop system is designed to eliminate the use of reserve pits by providing a higher level of solids control processing and using steel pits for capture of drill cuttings. The cuttings are then processed to achieve landfill requirements before hauling to approved landfills. The liquids are processed to recycle into the active mud system or to transfer to onsite temporary storage as needed.

The closed loop system consists of several sets of a shale gas separator (often called a 'methana'), several banks of solids shakers, high speed centrifuges (1 or 2) used to process the fluid portion of the mud system to remove low gravity solids, low speed centrifuge used for barite recovery in high weight liquid drilling systems, a dewatering system (for air intervals and if freshwater mud systems are in use) used to further clean liquids by flocculation and additional mechanical separation, associated open top tanks for processing liquids and capturing solids for disposal, and transfer pumps to move fluids through the processes. There is an area adjacent to the cuttings tanks (Red Zone) where a track hole is utilized to recover the processed cuttings for loading into containers for hauloff. (See attached schematic of a generic closed loop system layout)

### Solids Control Layout