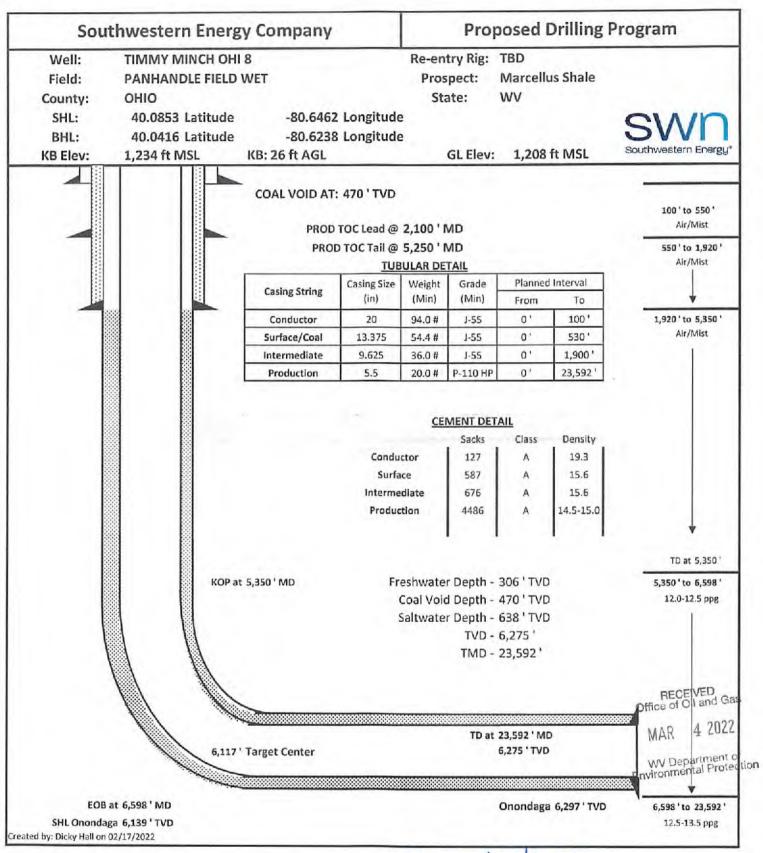

### CASING AND TUBING PROGRAM

| TYPE         | Size<br>(in) | New<br>or<br>Used | Grade    | Weight per ft.<br>(lb/ft) | FOOTAGE: For<br>Drilling (ft) | INTERVALS:<br>Left in Well<br>(ft) | CEMENT:<br>Fill-up<br>(Cu. Ft.)/CTS  |
|--------------|--------------|-------------------|----------|---------------------------|-------------------------------|------------------------------------|--------------------------------------|
| Conductor    | 20"          | New               | J-55     | 94#                       | 100'                          | 100'                               | CTS                                  |
| Fresh Water  | 13 3/8"      | New               | J-55     | 54.4#                     | 530'                          | 530'                               | 587 sx/CTS                           |
| Coal         | See          | Surface           | Casing   |                           |                               |                                    |                                      |
| Intermediate | 9 5/8"       | New               | J-55     | 36#                       | 1900'                         | 1900'                              | 676 sx/CTS                           |
| Production   | 5 1/2"       | New               | P-110 HP | 20#                       | 23592'                        | 23592'                             | Tail 4486sx/ 100 Inside Intermediate |
| Tubing       |              |                   |          |                           |                               |                                    |                                      |
| Liners       |              |                   |          |                           |                               |                                    |                                      |

MOK 2/23/2002

| TYPE         | Size (in) | Wellbore<br>Diameter (in) | Wall<br>Thicknes<br>(in) | Burst Pressure (psi) | Anticipated Max. Internal Pressure (psi) | Cement<br>Type | Cement Yield (cu. ft./k) |
|--------------|-----------|---------------------------|--------------------------|----------------------|------------------------------------------|----------------|--------------------------|
| Conductor    | 20"       | 30"                       | 0.25                     | 2120                 | 81                                       | Class A        | 1.20/30% Excess          |
| Fresh Water  | 13 3/8"   | 17.5"                     | 0.380                    | 2730                 | 633                                      | Class A        | 1.20/30% Excess          |
| Coal         | See       | Surface                   | Casing                   |                      |                                          |                |                          |
| Intermediate | 9 5/8"    | 12 1/4"                   | 0.395                    | 3950                 | 1768                                     | Class A        | 1.19/40% Excess          |
| Production   | 5 1/2"    | 8 3/4"-8 1/2"             | 0.361                    | 14360                | 10500                                    | Class A        | 1.19/5% Excess           |
| Tubing       |           |                           |                          |                      |                                          |                |                          |
| Liners       |           |                           |                          |                      |                                          |                |                          |

Drill and stimulate any potential zones between and including the Benson to Marcellus. \*\*If we should encounter a void place basket above and below void area- balance cement to bottom of void and grout from basket to surface or run external casing packer/cementing stage tool above void interval and perform 2 stage cementing operation dependent upon depth of void. Run casing not less than 20' below void nor more than 75' below void. (\*If freshwater is encountered deeper than anticipated it must be protected, set casing 50' below and cts.)