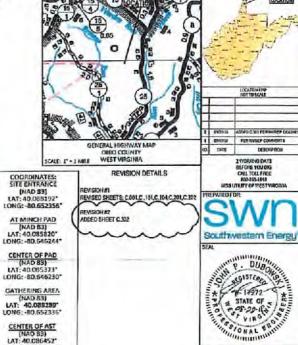

1/200

PROVEN SURVEY SOURCE OF GRADE GPS ELEVATION: (NAVD 88, US FT) OPERATOR'S WELL #:

TIMMY MINCH OHI 8H

41 069 00335 API WELL #: PERMIT COUNTY STATE

Production Company, LLC Production Company™

WELL TYPE: OIL WASTE DISPOSAL PRODUCTION DEEP GAS X LIQUID INJECTION STORAGE SHALLOW X WATERSHED: BROWNS RUN OF PETERS RUN OF WHEELING CREEK (HUC-10) ELEVATION: 1208.3' DISTRICT: TRIADELPHIA QUADRANGLE: WHEELING, WV COUNTY: OHIO SURFACE OWNER: TIMMY B. MINCH & AMY L. MINCH ACREAGE: ±254.38 OIL & GAS ROYALTY OWNER: TIMMY B. MINCH & AMY L. MINCH ACREAGE: ±254.38

DESIGNATED AGENT: BRITTANY WOODY

ADDRESS: 1300 FORT PIERPONT ROAD, SUITE 200 ADDRESS: 1300 FORT PIERPONT ROAD, SUITE 200 ZIP CODE: 26508 MORGANTOWN STATE: WV CITY: MORGANTOWN ZIP CODE: 26508 STATE: WV LEGEND: SURVEYED BOUNDARY REVISIONS: DATE: 02-18-2022 の茶 PROPOSED SURFACE HOLE / BOTTOM HOLE DRILLING UNIT = = = LEASE BOUNDARY EXISTING / PRODUCING WELLHEAD DRAWN BY: N. MANO - PROPOSED PATH LPL LANDING POINT LOCATION SCALE: 1" = DRAWING NO = 2000AZLM AZIMUTH POINT LOCATION EXISTING WATER WELL EXISTING SPRING