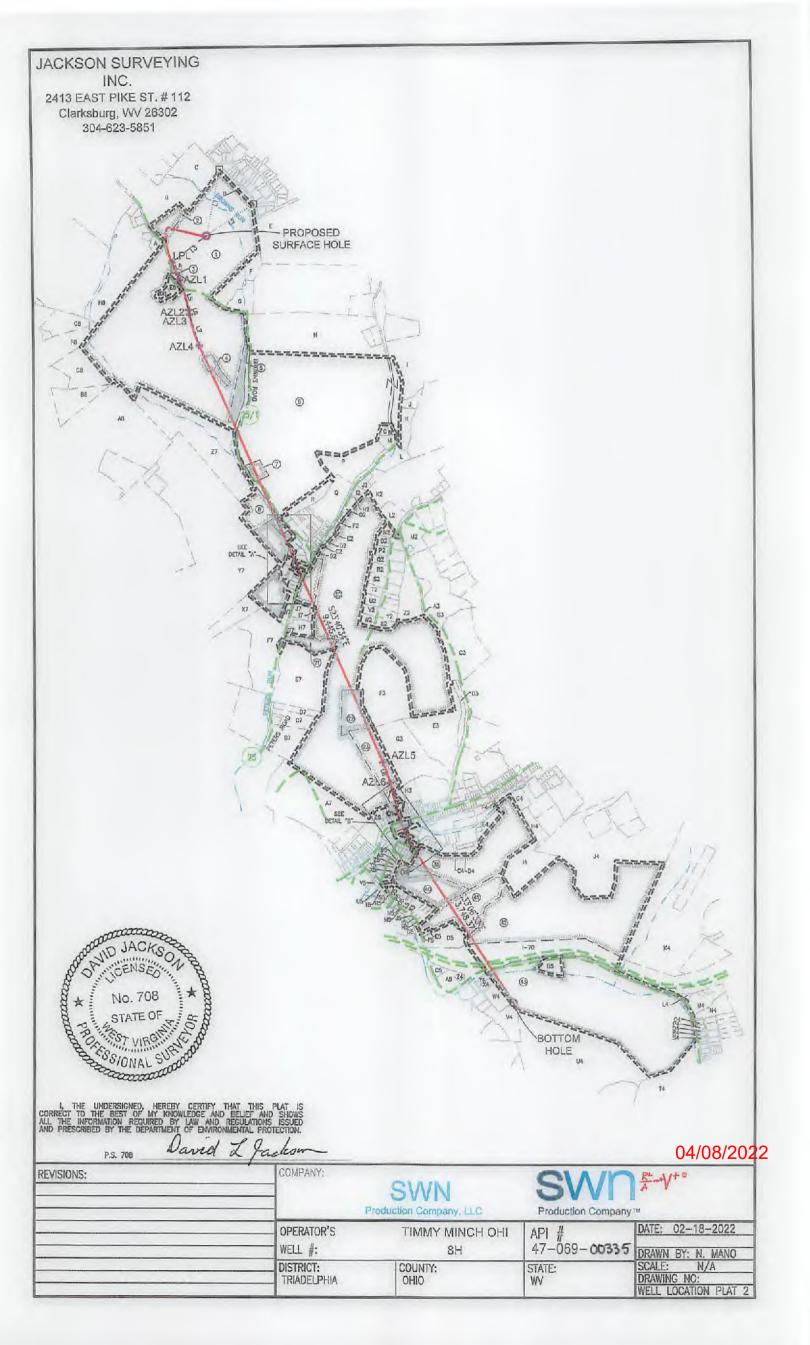

SWN PRODUCTION COMPANY, LLC - CONFIDENTIAL

-BOTTOM HOLE 11,334'

2413 EAST PIKE ST. # 112 Clarksburg, WV 26302 304-623-5851

SURFACE HOLE LOCATION (SHL) UTM (NADB3, ZONE 17, METERS); NORTHING: 4,437,289.664 EASTING: 530,160.049 LANDING POINT LOCATION (LPL UTM (NAD83, ZDNE 17, METERS): NORTHING: 4,437,121,003 EASTING: 529,938.885 AZIMUTH POINT LOCATION-1 (AZL1): UTM (NAD83, ZONE 17, METERS): NORTHING: 4,437,008.824 EASTING: 529,988.501 AZIMUTH POINT LOCATION-2 (AZL2):

UTM (NAD83, ZONE 17. METERS): NORTHING: 4,436,819.360 EASTING: 530,042.624 AZIMUTH POINT LOCATION-3 (AZL3):

UTM (NAD83, ZONE 17, METERS): NORTHING: 4,436,789.355 EASTING: 530,047.916

AZIMUTH POINT LOCATION-4 (AZL4): UTM (NAD83, ZONE 17, METERS): NORTHING: 4,436,590.436 EASTING: 530,108.117

AZIMUTH POINT LOCATION-5 (AZL5): UTM (NAD83, ZONE 17, METERS): NORTHING: 4,433,953.655 EASTING: 531.264.265

AZIMUTH POINT LOCATION-6 (AZL6):

BHL

| . 4  |   |  |  |
|------|---|--|--|
| E SI | 1 |  |  |
| 7:   |   |  |  |
| F#   |   |  |  |
| SA/  | 1 |  |  |
| 2    | V |  |  |
|      | 4 |  |  |
| GR.  | 7 |  |  |
| N.   |   |  |  |
| NTO  |   |  |  |

UTM (NAD83, ZONE 17, METERS): NORTHING: 4,433,822,981 EASTING: 531,309.595 AZIMUTH POINT LOCATION-7 (AZLT):

AZIMUTH POINT LOCATION-7 (AZL7):
UTM (NADB3, ZONE 17, METERS):
NORTHING: 4,433,652,000
EASTING: 531,354.090

AZIMUTH POINT LOCATION-8 (AZL8):
UTM (NADB3, ZONE 17, METERS):
NORTHING: 4,433,595.062
EASTING: 531,467.668

BOTTOM HOLE LOCATION (BHL):

BOTTOM HOLE LOCATION (BHL): UTM (NAD83, ZONE 17, METERS): NORTHING: 4,432,438.061 EASTING: 532,091.744

Latitude: 40'02'30"-

| LINE | BEARING       | DISTANCE | DESCRIPTION     | MONUMENT       |
|------|---------------|----------|-----------------|----------------|
| LI   | N 11'46'54" E | 1406.35  | SHL TO LANDMARK | FD. 5/8" REBAR |
| 12   | N 56'31'08" E | 1183.16  | SHL TO LANDMARK | FD. 5/8" REBAR |
| L4   | 5 22'59'58" E | 399.82'  | LPL TO AZL1     |                |
| L6   | S 10'00'05" E | 99,96'   | AZL2 TO AZL3    |                |
| L9   | N 14"35"12" E | 579.64   | AZL6 TO AZL7    |                |

1/200

PROVEN SURVEY SOURCE OF GRADE GPS ELEVATION: (NAVD 88, US FT) OPERATOR'S WELL #:

TIMMY MINCH OHI 8H

41 069 00335 API WELL #: PERMIT COUNTY STATE

Production Company, LLC Production Company™

WELL TYPE: OIL WASTE DISPOSAL PRODUCTION DEEP GAS X LIQUID INJECTION STORAGE SHALLOW X WATERSHED: BROWNS RUN OF PETERS RUN OF WHEELING CREEK (HUC-10) ELEVATION: 1208.3' DISTRICT: TRIADELPHIA QUADRANGLE: WHEELING, WV COUNTY: OHIO SURFACE OWNER: TIMMY B. MINCH & AMY L. MINCH ACREAGE: ±254.38 OIL & GAS ROYALTY OWNER: TIMMY B. MINCH & AMY L. MINCH ACREAGE: ±254.38

DESIGNATED AGENT: BRITTANY WOODY

ADDRESS: 1300 FORT PIERPONT ROAD, SUITE 200 ADDRESS: 1300 FORT PIERPONT ROAD, SUITE 200 ZIP CODE: 26508 MORGANTOWN STATE: WV CITY: MORGANTOWN ZIP CODE: 26508 STATE: WV LEGEND: SURVEYED BOUNDARY REVISIONS: DATE: 02-18-2022 の茶 PROPOSED SURFACE HOLE / BOTTOM HOLE DRILLING UNIT = = = LEASE BOUNDARY EXISTING / PRODUCING WELLHEAD DRAWN BY: N. MANO - PROPOSED PATH LPL LANDING POINT LOCATION SCALE: 1" = DRAWING NO = 2000AZLM AZIMUTH POINT LOCATION EXISTING WATER WELL EXISTING SPRING