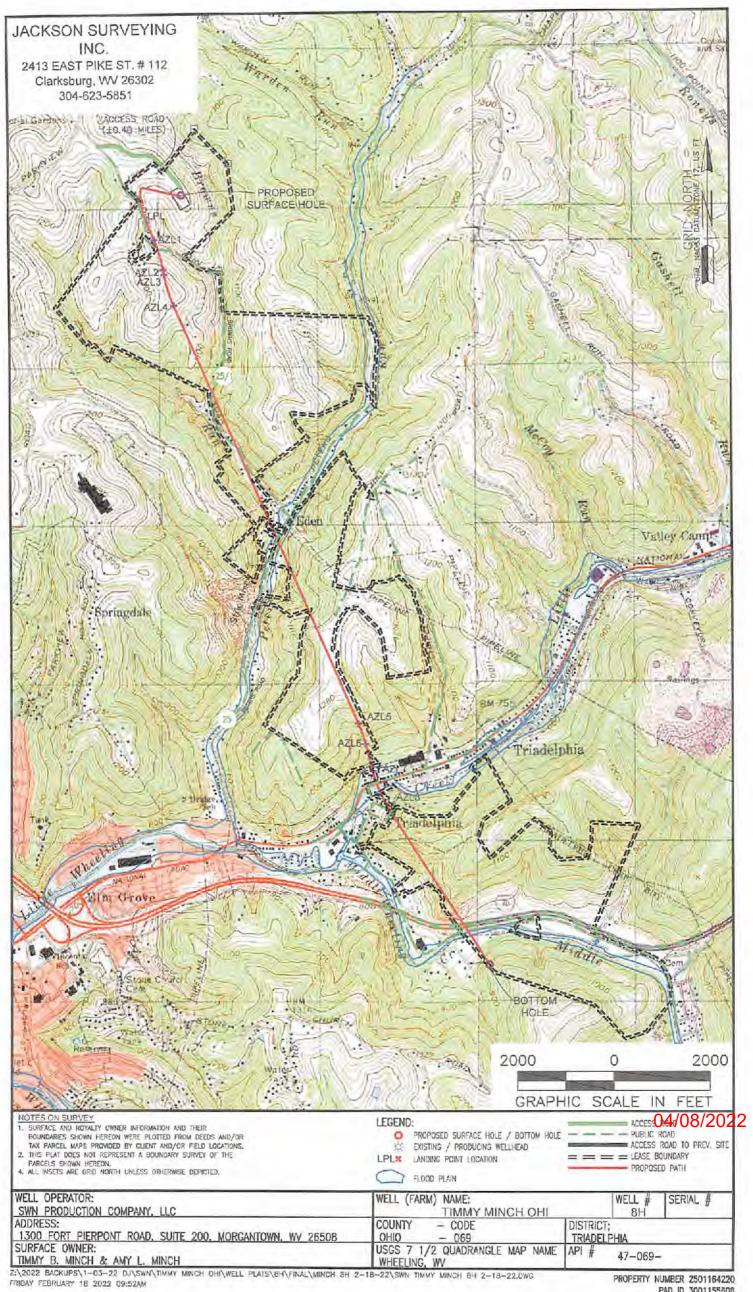

SWN PRODUCTION COMPANY, LLC - CONFIDENTIAL

-BOTTOM HOLE 11,334'

2413 EAST PIKE ST. # 112 Clarksburg, WV 26302 304-623-5851

SURFACE HOLE LOCATION (SHL) UTM (NADB3, ZONE 17, METERS); NORTHING: 4,437,289.664 EASTING: 530,160.049 LANDING POINT LOCATION (LPL UTM (NAD83, ZDNE 17, METERS): NORTHING: 4,437,121,003 EASTING: 529,938.885 AZIMUTH POINT LOCATION-1 (AZL1): UTM (NAD83, ZONE 17, METERS): NORTHING: 4,437,008.824 EASTING: 529,988.501 AZIMUTH POINT LOCATION-2 (AZL2):

UTM (NAD83, ZONE 17. METERS): NORTHING: 4,436,819.360 EASTING: 530,042.624 AZIMUTH POINT LOCATION-3 (AZL3):

UTM (NAD83, ZONE 17, METERS): NORTHING: 4,436,789.355 EASTING: 530,047.916

AZIMUTH POINT LOCATION-4 (AZL4): UTM (NAD83, ZONE 17, METERS): NORTHING: 4,436,590.436 EASTING: 530,108.117

AZIMUTH POINT LOCATION-5 (AZL5): UTM (NAD83, ZONE 17, METERS): NORTHING: 4,433,953.655 EASTING: 531.264.265

AZIMUTH POINT LOCATION-6 (AZL6):

BHL

| . 4  |   |  |  |
|------|---|--|--|
| E SI | 1 |  |  |
| 7:   |   |  |  |
| F#   |   |  |  |
| SA/  | 1 |  |  |
| 2    | V |  |  |
|      | 4 |  |  |
| GR.  | 7 |  |  |
| N.   |   |  |  |
| NTO  |   |  |  |

UTM (NAD83, ZONE 17, METERS): NORTHING: 4,433,822,981 EASTING: 531,309.595 AZIMUTH POINT LOCATION-7 (AZLT):

AZIMUTH POINT LOCATION-7 (AZL7):
UTM (NADB3, ZONE 17, METERS):
NORTHING: 4,433,652,000
EASTING: 531,354.090

AZIMUTH POINT LOCATION-8 (AZL8):
UTM (NADB3, ZONE 17, METERS):
NORTHING: 4,433,595.062
EASTING: 531,467.668

BOTTOM HOLE LOCATION (BHL):

BOTTOM HOLE LOCATION (BHL): UTM (NAD83, ZONE 17, METERS): NORTHING: 4,432,438.061 EASTING: 532,091.744

Latitude: 40'02'30"-

| LINE | BEARING       | DISTANCE | DESCRIPTION     | MONUMENT       |
|------|---------------|----------|-----------------|----------------|
| LI   | N 11'46'54" E | 1406.35  | SHL TO LANDMARK | FD. 5/8" REBAR |
| 12   | N 56'31'08" E | 1183.16  | SHL TO LANDMARK | FD. 5/8" REBAR |
| L4   | 5 22'59'58" E | 399.82'  | LPL TO AZL1     |                |
| L6   | S 10'00'05" E | 99,96'   | AZL2 TO AZL3    |                |
| L9   | N 14"35"12" E | 579.64   | AZL6 TO AZL7    |                |