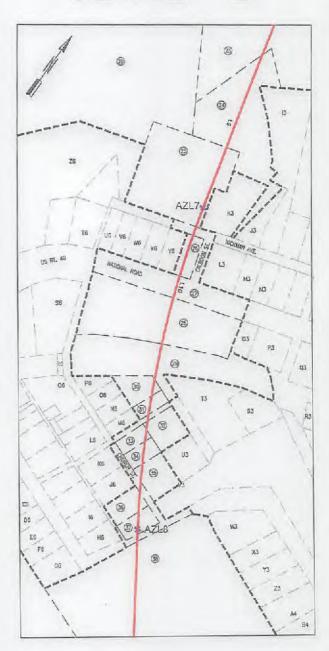

SWN PRODUCTION COMPANY, LLC - CONFIDENTIAL

-BOTTOM HOLE 11,334'

2413 EAST PIKE ST. # 112 Clarksburg, WV 26302 304-623-5851

SURFACE HOLE LOCATION (SHL) UTM (NADB3, ZONE 17, METERS); NORTHING: 4,437,289.664 EASTING: 530,160.049 LANDING POINT LOCATION (LPL UTM (NAD83, ZDNE 17, METERS): NORTHING: 4,437,121,003 EASTING: 529,938.885 AZIMUTH POINT LOCATION-1 (AZL1): UTM (NAD83, ZONE 17, METERS): NORTHING: 4,437,008.824 EASTING: 529,988.501 AZIMUTH POINT LOCATION-2 (AZL2):

UTM (NAD83, ZONE 17. METERS): NORTHING: 4,436,819.360 EASTING: 530,042.624 AZIMUTH POINT LOCATION-3 (AZL3):

UTM (NAD83, ZONE 17, METERS): NORTHING: 4,436,789.355 EASTING: 530,047.916

AZIMUTH POINT LOCATION-4 (AZL4): UTM (NAD83, ZONE 17, METERS): NORTHING: 4,436,590.436 EASTING: 530,108.117

AZIMUTH POINT LOCATION-5 (AZL5): UTM (NAD83, ZONE 17, METERS): NORTHING: 4,433,953.655 EASTING: 531.264.265

AZIMUTH POINT LOCATION-6 (AZL6):

BHL

| . 4  |   |  |  |
|------|---|--|--|
| E SI | 1 |  |  |
| 7:   |   |  |  |
| F#   |   |  |  |
| SA/  | 1 |  |  |
| 2    | V |  |  |
|      | 4 |  |  |
| GR.  | 7 |  |  |
| N.   |   |  |  |
| NTO  |   |  |  |

UTM (NAD83, ZONE 17, METERS): NORTHING: 4,433,822,981 EASTING: 531,309.595 AZIMUTH POINT LOCATION-7 (AZLT):

AZIMUTH POINT LOCATION-7 (AZL7):
UTM (NADB3, ZONE 17, METERS):
NORTHING: 4,433,652,000
EASTING: 531,354.090

AZIMUTH POINT LOCATION-8 (AZL8):
UTM (NADB3, ZONE 17, METERS):
NORTHING: 4,433,595.062
EASTING: 531,467.668

BOTTOM HOLE LOCATION (BHL):

BOTTOM HOLE LOCATION (BHL): UTM (NAD83, ZONE 17, METERS): NORTHING: 4,432,438.061 EASTING: 532,091.744

Latitude: 40'02'30"-

| LINE | BEARING       | DISTANCE | DESCRIPTION     | MONUMENT       |
|------|---------------|----------|-----------------|----------------|
| LI   | N 11'46'54" E | 1406.35  | SHL TO LANDMARK | FD. 5/8" REBAR |
| 12   | N 56'31'08" E | 1183.16  | SHL TO LANDMARK | FD. 5/8" REBAR |
| L4   | 5 22'59'58" E | 399.82'  | LPL TO AZL1     |                |
| L6   | S 10'00'05" E | 99,96'   | AZL2 TO AZL3    |                |
| L9   | N 14"35"12" E | 579.64   | AZL6 TO AZL7    |                |

NOTES ON SURVEY

NOTES ON SURVEY

1. SURFACE AND ROYALTY OWNER INFORMATION AND THEIR
BOUNDAMES SHOWN HEREON WERE PLOTTED FROM DEEDS AND/OR
TAX FARCEL MAPS PROVIDED BY CLIENT AND/OR FIELD LOCATIONS.

2. THIS PLAT DOES NOT REPRESENT A BOUNDARY SURVEY OF THE
PARCELS SHOWN HEREON.

4. ALL INSETS ARE GRID NORTH UNLESS OTHERWISE DEPICTED.

I, THE UNDERSIGNED, HEREBY CERTIFY THAT THIS PLAT IS
CORRECT TO THE BEST OF MY KNOWLEDGE AND BELIEF AND SHOWS
ALL THE INFORMATION REQUIRED BY LAW AND REGULATIONS ISSUED
AND PRESCRIBED BY THE DEPARTMENT OF ENVIRONMENTAL PROTECTION.

DESIGNATED AGENT: BRITTANY WOODY

ADDRESS: 1300 FORT PIERPONT ROAD, SUITE 200 ADDRESS: 1300 FORT PIERPONT ROAD, SUITE 200 ZIP CODE: 26508 MORGANTOWN STATE: WV CITY: MORGANTOWN ZIP CODE: 26508 STATE: WV LEGEND: SURVEYED BOUNDARY REVISIONS: DATE: 02-18-2022 の茶 PROPOSED SURFACE HOLE / BOTTOM HOLE DRILLING UNIT = = = LEASE BOUNDARY EXISTING / PRODUCING WELLHEAD DRAWN BY: N. MANO - PROPOSED PATH LPL LANDING POINT LOCATION SCALE: 1" = DRAWING NO = 2000AZLM AZIMUTH POINT LOCATION EXISTING WATER WELL EXISTING SPRING