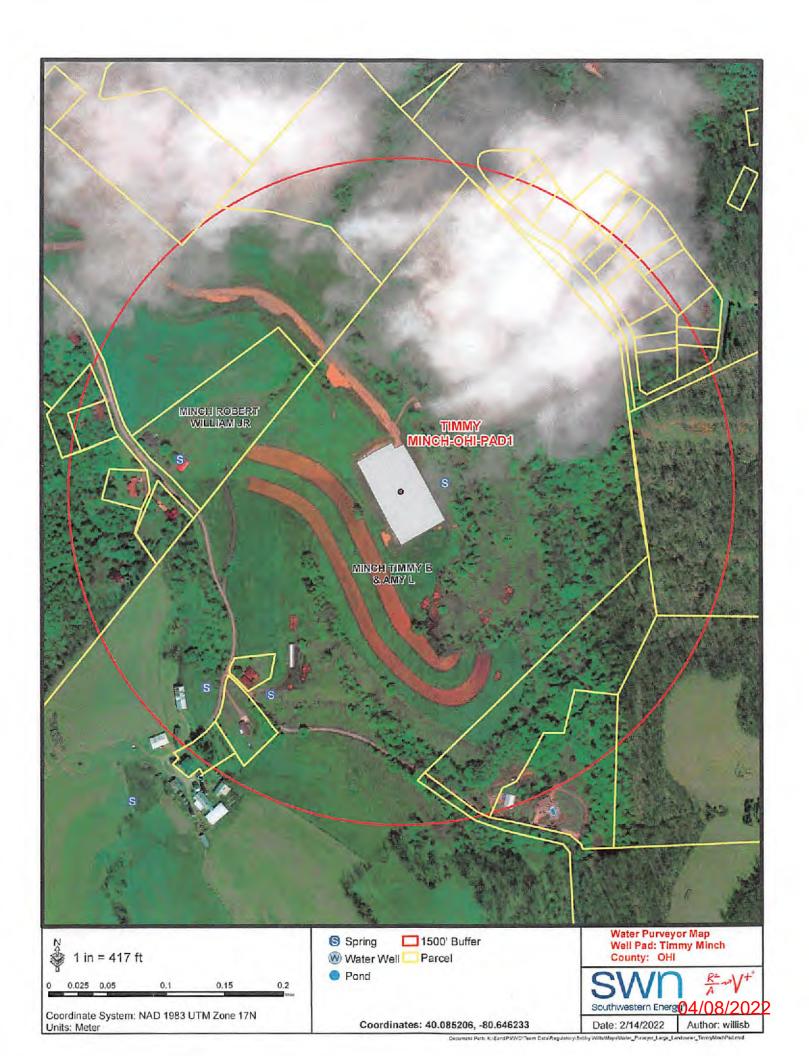

WATER WELLS OR DEVELOPED SPRINGS ARE WITHIN 250 FEET OF PROPOSED WELL.

PERENNAL STREAMS, LAKES, PONOS, OR RESERVOIRS WITHIN 100 FEET OF THE UNITS OF DISTURBANCE.

NO NATURALLY PRODUCING TROUT STREAM WITHIN 300 FEET OF LIMITS OF DISTURBANCE WATER SUPPLY WITHIN 1000 FEET OF WELL PAD., LIMITS OF DISTURBANCE, E. & S CONTROLS OR PUBLIC WATER SUPPLY WITHIN 1000 FEET OF WELL PAD., LIMITS OF DISTURBANCE, E. & S CONTROLS OR PUBLIC WATER SUPPLY WITHIN 1000 FEET OF WELL PAD., LIMITS OF DISTURBANCE, E. & S CONTROLS OR PUBLIC WATER SUPPLY.