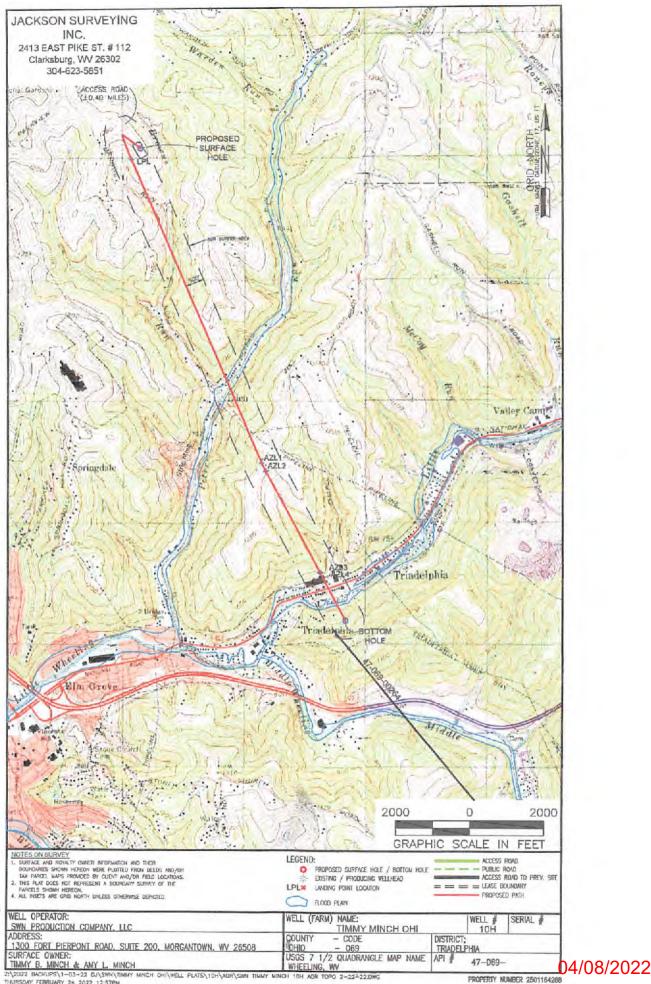

### STATE OF WEST VIRGINIA DEPARTMENT OF ENVIRONMENTAL PROTECTION, OFFICE OF OIL AND GAS WELL WORK PERMIT APPLICATION

| 1) Well Operat                    | or: SWN P      | roduction (       | Co., LLC    | 4945     | 12924       | 069-Ohio        | 6-Triade      | 374-Wheeling                       |
|-----------------------------------|----------------|-------------------|-------------|----------|-------------|-----------------|---------------|------------------------------------|
| S. 10 Etc. 54 Tem.                |                |                   |             | Oper     | ator ID     | County          | District      | Quadrangle                         |
| 2) Operator's V                   | Well Number    | : Timmy M         | inch OHI    | 10H      | _ Well Pa   | d Name: Timr    | my Minch Ol   | 41                                 |
| 3) Farm Name                      | /Surface Owr   | ner: Timmy B.     | Minch & Amy | L. Minch | Public Roa  | ad Access: Bro  | owns Run R    | oad                                |
| 4) Elevation, c                   | urrent ground  | 1: 1208'          | El          | levation | , proposed  | post-construct  | tion: 1208'   | 4                                  |
| 5) Well Type                      | (a) Gas Other  | ×                 | _ Oil _     |          | Und         | lerground Stora | ige           |                                    |
|                                   | (b)If Gas      | Shallow           | х           |          | Deep        |                 |               |                                    |
| 6) Existing Pac                   | i: Yes or No   | Horizontal<br>Yes | X           |          | -           | Mak             | 2/23/200      | 7                                  |
| 7) Proposed Ta                    | -              |                   |             |          |             | and Expected I  | Pressure(s):  | ssociated Pressure- 4094           |
| 8) Proposed To                    | tal Vertical I | Depth: 627        | 76'         |          |             |                 |               |                                    |
| 9) Formation                      | t Total Vertic | al Depth:         | Marcellus   | S        |             |                 |               |                                    |
| 10) Proposed T                    | Total Measure  | ed Depth:         | 20252'      | 1        |             |                 |               |                                    |
| 11) Proposed F                    | Horizontal Le  | g Length:         | 11975.6'    | 140      |             |                 |               |                                    |
| 12) Approxima                     | ate Fresh Wat  | er Strata De      | epths:      | 306'     | 1           |                 |               |                                    |
| 13) Method to                     | Determine Fr   | esh Water l       | Depths:     | Salinity | Profile     |                 |               | RECEIVED                           |
| 14) Approxima                     | ate Saltwater  | Depths: _6        | 338'- Salin | ity Prof | ile 🗸       |                 | M.A           | R 4 2022                           |
| 15) Approxima                     | ate Coal Seam  | Depths: 4         | 170'        |          | /           |                 | WIA           |                                    |
| 16) Approxima                     | ate Depth to P | ossible Voi       | id (coal m  | ine, kar | st, other): | Possible Void   | 1470' Environ | Department of<br>mental Protection |
| 17) Does Propo<br>directly overly |                |                   |             |          | es          | Ne              | o <u>x</u>    |                                    |
| (a) If Yes, pro                   | ovide Mine Ir  | ıfo: Name         | ::          |          |             |                 |               |                                    |
|                                   |                | Depth             | n:          |          |             |                 |               |                                    |
|                                   |                | Seam              | :           |          |             |                 |               |                                    |
|                                   |                | Owne              | r:          |          |             |                 |               |                                    |