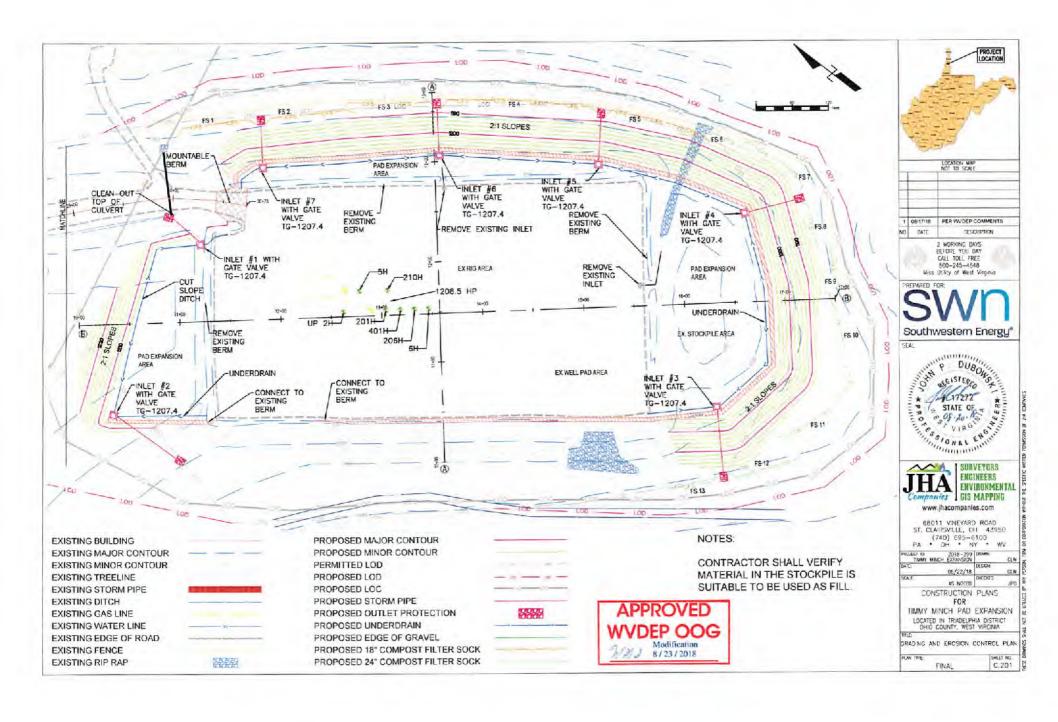

- 21) Total Area be disturbed, including roads, stockpile area, pits, etc., (acres): 13
- 22) Area to be disturbed for well pad only, less access road (acres): 4.8
- 23) Describe centralizer placement for each casing string: