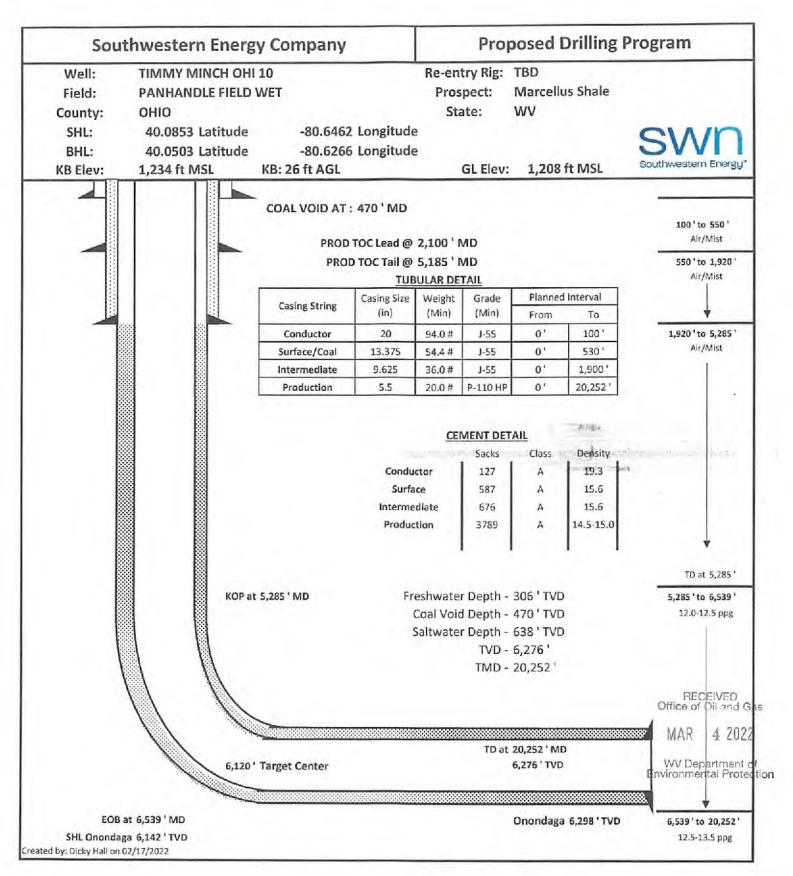

### CASING AND TUBING PROGRAM

| ТҮРЕ         | Size<br>(in) | New<br>or<br>Used | Grade    | Weight per ft. (lb/ft) | FOOTAGE: For<br>Drilling (ft) | INTERVALS:<br>Left in Well<br>(ft) | CEMENT:<br>Fill-up<br>(Cu. Ft.)/CTS  |
|--------------|--------------|-------------------|----------|------------------------|-------------------------------|------------------------------------|--------------------------------------|
| Conductor    | 20"          | New               | J-55     | 94#                    | 100'                          | 100'                               | CTS                                  |
| Fresh Water  | 13 3/8"      | New               | J-55     | 54.4#                  | 530'                          | 530'                               | 587 sx/CTS                           |
| Coal         | See          | Surface           | Casing   |                        |                               |                                    |                                      |
| Intermediate | 9 5/8"       | New               | J-55     | 36#                    | 1900'                         | 1900'                              | 676 sx/CTS                           |
| Production   | 5 1/2"       | New               | P-110 HP | 20#                    | 20252'                        | 20252'                             | Lail 3780sx/ 100 Inside Intermediate |
| Tubing       |              |                   | 1        |                        |                               |                                    |                                      |
| Liners       |              |                   |          |                        |                               |                                    | H                                    |

MAK 2/33/2002

| ТҮРЕ         | Size (in) | Wellbore<br>Diameter (in) | Wall<br>Thickness<br>(in) | Burst Pressure<br>(psi) | Anticipated Max. Internal Pressure (psi) | Cement<br>Type | Cement Yield (cu. ft./k) |
|--------------|-----------|---------------------------|---------------------------|-------------------------|------------------------------------------|----------------|--------------------------|
| Conductor    | 20"       | 30"                       | 0.25                      | 2120                    | 81                                       | Class A        | 1.20/30% Excess          |
| Fresh Water  | 13 3/8"   | 17.5"                     | 0.380                     | 2730                    | 633                                      | Class A        | 1.20/30% Excess          |
| Coal         | See       | Surface                   | Casing                    |                         |                                          |                |                          |
| Intermediate | 9 5/8"    | 12 1/4"                   | 0.395                     | 3950                    | 1768                                     | Class A        | 1.19/40% Excess          |
| Production   | 5 1/2"    | 8 3/4"-8 1/2"             | 0.361                     | 14360                   | 10500                                    | Class A        | 1.19/5% Excess           |
| Tubing       |           |                           |                           |                         |                                          |                |                          |
| Liners       |           |                           |                           |                         |                                          |                |                          |

Drill and stimulate any potential zones between and including the Benson to Marcellus. \*\*If we should encounter a void place basket above and below void area- balance cement to bottom of void and grout from basket to surface or run external casing packer/cementing stage tool above void interval and perform 2 stage cementing operation dependent upon depth of void. Run casing not less than 20' below void nor more than 75' below void. (\*If freshwater is encountered deeper than anticipated it must be protected, set casing 50' below and cts.)