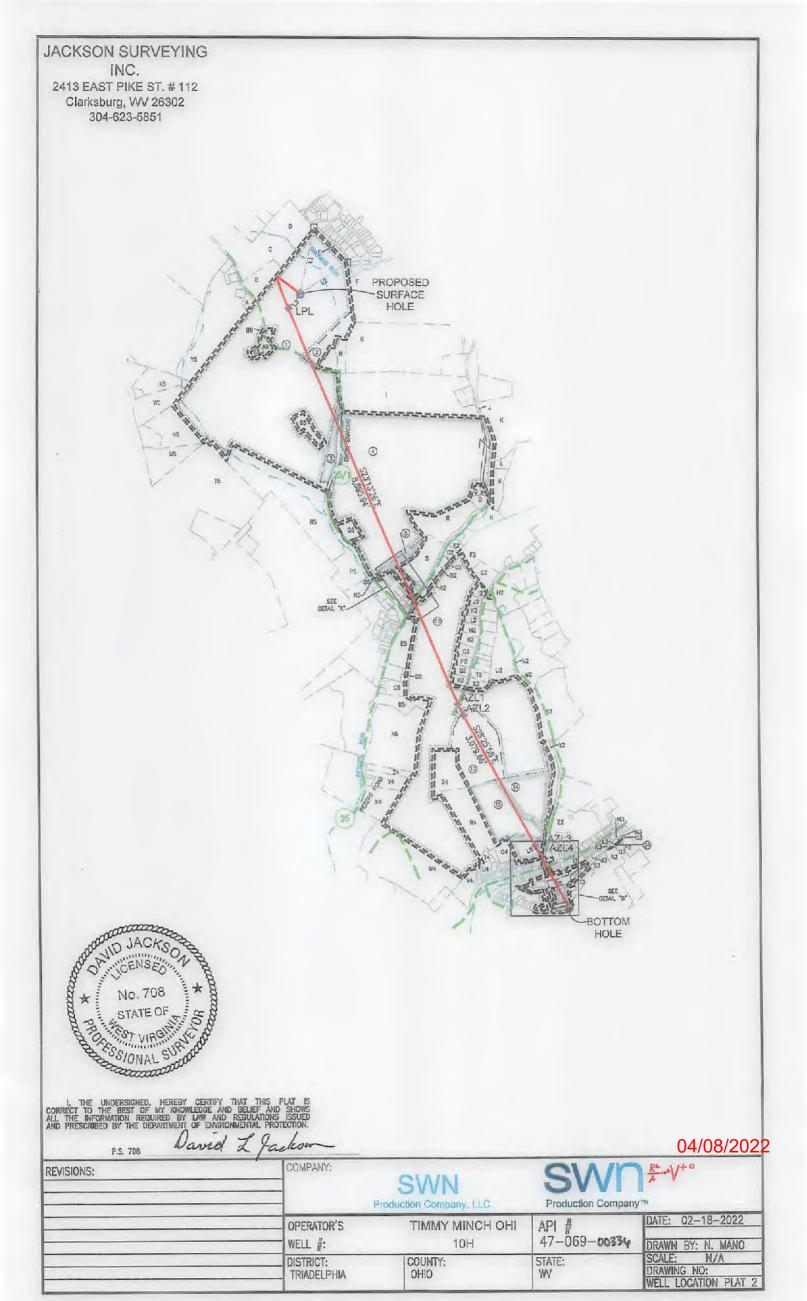

WW-6B (04/15) API NO. 47-0099 - 00336

OPERATOR WELL NO. Timmy Minch OHI 10H

Well Pad Name: Timmy Minch OHI

### STATE OF WEST VIRGINIA DEPARTMENT OF ENVIRONMENTAL PROTECTION, OFFICE OF OIL AND GAS WELL WORK PERMIT APPLICATION

| 1) Well Operat                    | or: SWN P      | roduction (       | Co., LLC    | 4945     | 12924       | 069-Ohio        | 6-Triade      | 374-Wheeling                       |
|-----------------------------------|----------------|-------------------|-------------|----------|-------------|-----------------|---------------|------------------------------------|
| S. 10 Etc. 54 Tem.                |                |                   |             | Oper     | ator ID     | County          | District      | Quadrangle                         |
| 2) Operator's V                   | Well Number    | : Timmy M         | inch OHI    | 10H      | _ Well Pa   | d Name: Timr    | my Minch Ol   | 41                                 |
| 3) Farm Name                      | /Surface Owr   | ner: Timmy B.     | Minch & Amy | L. Minch | Public Roa  | ad Access: Bro  | owns Run R    | oad                                |
| 4) Elevation, c                   | urrent ground  | 1: 1208'          | El          | levation | , proposed  | post-construct  | tion: 1208'   | 4                                  |
| 5) Well Type                      | (a) Gas Other  | ×                 | _ Oil _     |          | Und         | lerground Stora | ige           |                                    |
|                                   | (b)If Gas      | Shallow           | х           |          | Deep        |                 |               |                                    |
| 6) Existing Pac                   | i: Yes or No   | Horizontal<br>Yes | X           |          | -           | Mak             | 2/23/200      | 7                                  |
| 7) Proposed Ta                    | -              |                   |             |          |             | and Expected I  | Pressure(s):  | ssociated Pressure- 4094           |
| 8) Proposed To                    | tal Vertical I | Depth: 627        | 76'         |          |             |                 |               |                                    |
| 9) Formation                      | t Total Vertic | al Depth:         | Marcellus   | S        |             |                 |               |                                    |
| 10) Proposed T                    | Total Measure  | ed Depth:         | 20252'      | 1        |             |                 |               |                                    |
| 11) Proposed F                    | Horizontal Le  | g Length:         | 11975.6'    | 140      |             |                 |               |                                    |
| 12) Approxima                     | ate Fresh Wat  | er Strata De      | epths:      | 306'     | 1           |                 |               |                                    |
| 13) Method to                     | Determine Fr   | esh Water l       | Depths:     | Salinity | Profile     |                 |               | RECEIVED                           |
| 14) Approxima                     | ate Saltwater  | Depths: _6        | 338'- Salin | ity Prof | ile 🗸       |                 | M.A           | R 4 2022                           |
| 15) Approxima                     | ate Coal Seam  | Depths: 4         | 170'        |          | /           |                 | WIA           |                                    |
| 16) Approxima                     | ate Depth to P | ossible Voi       | id (coal m  | ine, kar | st, other): | Possible Void   | 1470' Environ | Department of<br>mental Protection |
| 17) Does Propo<br>directly overly |                |                   |             |          | es          | Ne              | o <u>x</u>    |                                    |
| (a) If Yes, pro                   | ovide Mine Ir  | ıfo: Name         | ::          |          |             |                 |               |                                    |
|                                   |                | Depth             | n:          |          |             |                 |               |                                    |
|                                   |                | Seam              | :           |          |             |                 |               |                                    |
|                                   |                | Owne              | r:          |          |             |                 |               |                                    |

API NO. 47- 009

OPERATOR WELL NO. Timmy Minch OHI 10H

Well Pad Name: Timmy Minch OHI

18)