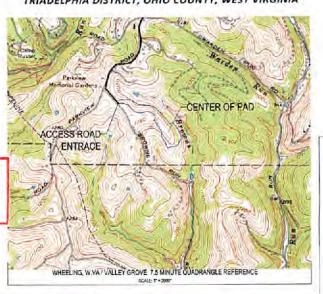

| 3115     |
| Toe Bench Material                 | C.Y.         | 3050     |
| Toe Key Drains                     | L.F.         | 3660     |
| Pad Perimeter Underdrain           | Each Outlet  | 7        |
| Seed & Straw Mulch                 | Ac.          | 3.9      |
| Straw Slope Matting                | 5.Y.         | 6370     |
| 12" Filter Sock                    | LF.          | N/A      |
| 18" Filter Sock                    | LF.          | 531      |
| 24" Filter Sock                    | L.F.         | 592      |
| 32" Filter Sock                    | L.F.         | N/A      |
| Super Silt Fence                   | LF.          | N/A      |

### **EROSION AND SEDIMENT CONTROL PLAN** FOR TIMMY MINCH PAD EXPANSION

### TRIADELPHIA DISTRICT, OHIO COUNTY, WEST VIRGINIA



PROPOSED CONSTRUCTION TO BE PERFORMED IN ACCORDANCE WITH THIS DRAWING SET (34 PAGE SHEET SET, DATED 2018-06-18, WHICH ARE COMPLEMENTARY AND HAVE THE SAME FORCE / EFFECT IN DEFINING THE REQUIREMENTS FOR THE PROJECT, IN THE EVENT OF DISCREPANCIES, IT IS REQUIRED TO IMMEDIATELY CONTACT THE ENGINEER (AGENT) FOR INTERPRETATION

PROJECT CONTACTS OPERATOR: SOUTHWESTERN ENERGY, LLC 179 INNOVATION DRIVE JANE LEW, WV 26378 PHONE: (304) 884-1618 WWW.SWN.COM

PROJECT COORDINATOR: SHAWN JACKSON, SOUTHWESTERN ENERGY, LLC FIELD PLANNING SUPERVISOR - WY DIV. 179 INNOVATION DRIVE JANE LEW, WV 26378 PHONE: (304) 884-1618 EMAIL: SHAWN JACKSON@SWN.COM

ENGINEER JHA COMPANIES 68011 VINEYARD ROAD ST. CLAIRSVILLE, OHIO 43950 PHONE: (740) 695-6100 FAX: (740)-449-2343

PROJECT MANAGER:

TOPOGRAPHIC INFORMATION: