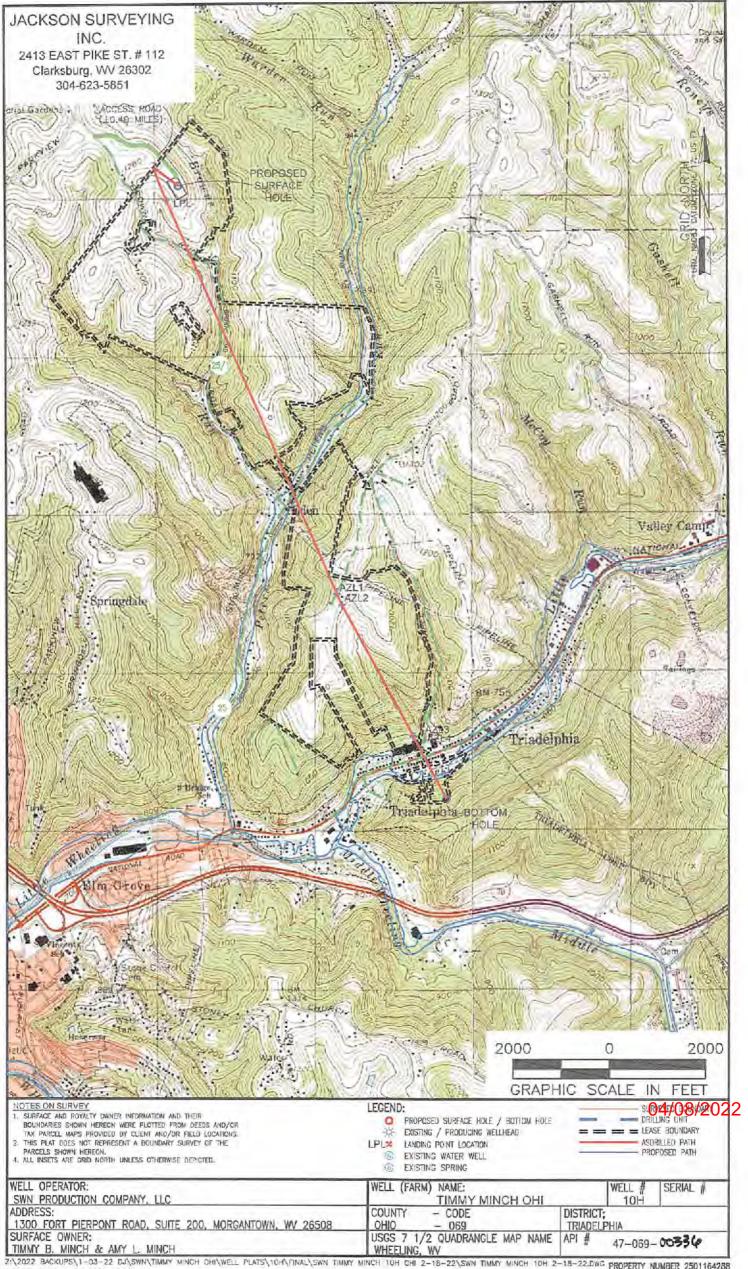

lphia DISTRICT OHIO COUNTY, WEST VIRGINIA

|                                     | ,                                |
|-------------------------------------|----------------------------------|
| Submitted by:                       |                                  |
| Name: Brittany Woody  Suttony Woody | Date: <u>2/8/2022</u>            |
| Title: Senior Regulatory Analyst    | SWN Production Co., LLC          |
| Approved by:                        |                                  |
| Name: Hayul Kuto                    | Date: 2 23 2022                  |
| Title: The pecter                   | _                                |
| Approved by:                        | RECEIVED<br>Office of Oil and Ga |

SWN PRODUCTION COMPANY, LLC - CONFIDENTIAL

Name:\_\_\_\_

Title:

MAR 4 2022





O 108

"o"

Latitude: 40'05'00"

GRID NORT

S

SURFACE HOLE LOCATION (SHL): UTM (NAD83, ZONE 17, N NORTHING: 4,437,285,964 EASTING: 530,162.167

LANDING POINT LOCATION (LPL): UTM (NADBS, ZONE 17, METERS): NORTHING: 4,437,195.621 EASTING: 530,086.830

AZIMUTH POINT LOCATION-1 (AZL1):

UTM (NAD83, ZONE 17, METERS): NORTHING: 4,434,703.839 EASTING: 531,158.034

AZIMUTH POINT LOCATION-2 (AZL2): UTM (NAD83, ZONE 17, METERS): NORTHING: 4,434,632,446 EASTING: 531,190,592

AZIMUTH POINT LOCATION-3 (AZL3):
UTM (NAD83, ZONE 17, METERS):
NORTHING: 4,433,806.991
EASTING: 531,637.524
AZIMUTH POINT LOCATION-4 (AZL4):
LTM (NAD93, ZONE 37, METERS):

UTM (NAD83, ZONE 17, METERS): NORTHING: 4,433,801.182 EASTING: 531,640.642

BOTTOM HOLE LOCATION (BHL): UTM (NAD83, ZONE 17, METERS): NORTHING: 4,433,411.13