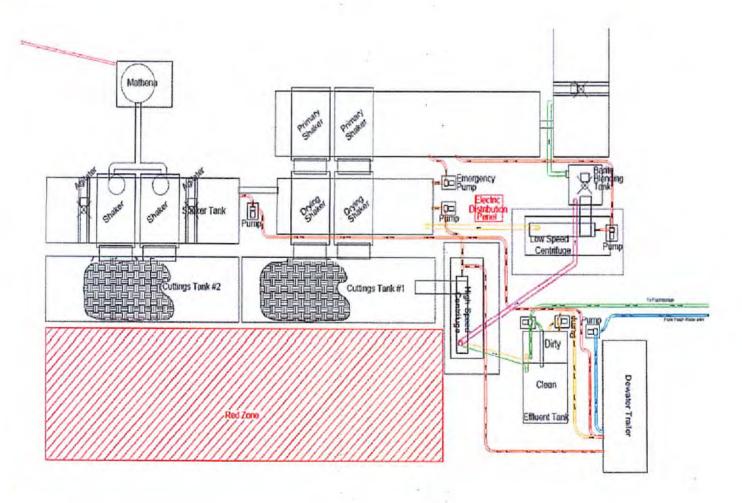

onal processing. Any recoverable associated liquids attached to the cutting are recovered out the tank and processed through the low gravity (high speed) and barite recovery centrifuges (low speed) to further remove low gravity solids and to recover barite for reuse in the mud systems.

Office of Oil and Gas

MAR 4 2022

### Attachment 3B

### **Drilling Mediums**

### Surface/Coal(if present)/Freshwater Intervals:

Air

Freshwater (if needed based on conditions)

### Intermediate/Coal (if present):

Air

### **Production Hole:**

Air

Synthetic Oil (Base Fluid for mud system)

Barite

Calcium Chloride

Lime

Organophilic Bentonite

Primary and Secondary Emulsifiers

Gilsonite

Calcium Carbonate

Friction Reducers



RECEIVED
Office of Oil and Gas

MAR 4 2022

### Solids Control Layout









### **WVD Seeding Specification**



To Order Seed contact Lyndsi Eddy Flippo office 570-996-4271 cell 501-269-5451 lyndsi\_eddy@swn.com

(please allow 7 to 10 days for delivery)

| NON-ORGANIC PROPERTIES                           |       |                                                                                   |  |
|--------------------------------------------------|-------|-----------------------------------------------------------------------------------|--|
| Seed Mixture: ROW Mix                            |       | SWN Supplied                                                                      |  |
| Orchardgrass                                     | 40%   |                                                                                   |  |
| Timothy