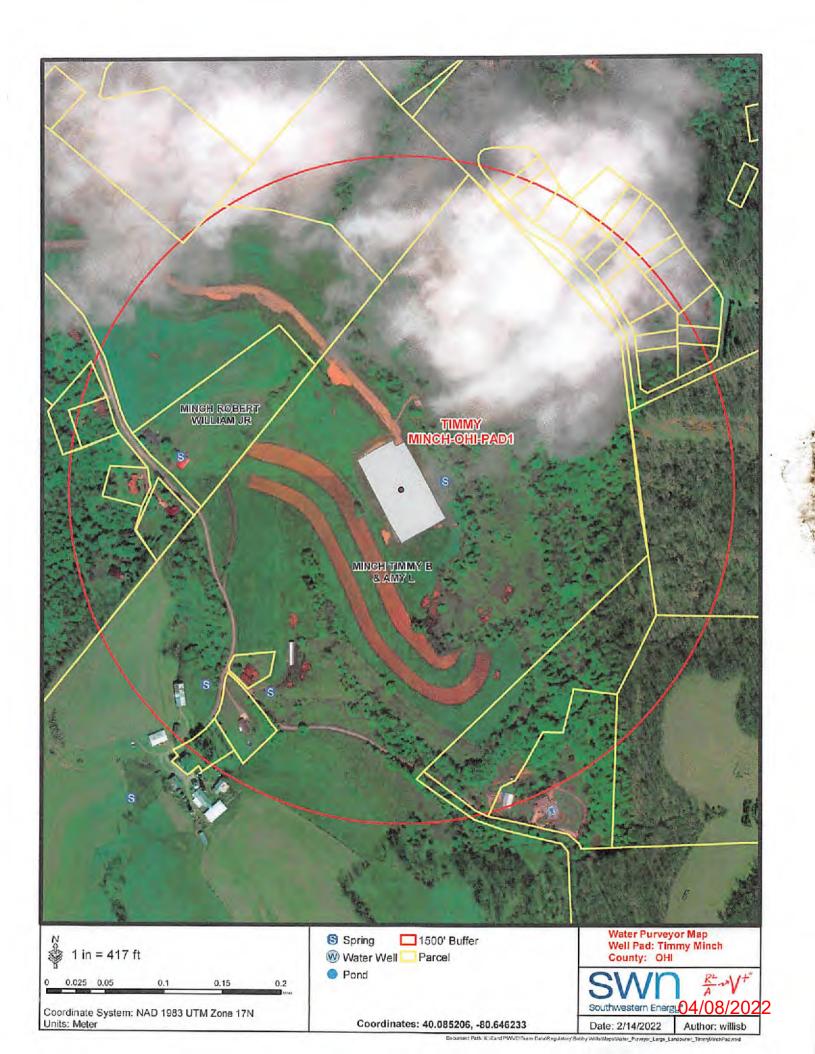

delphia DISTRICT OHIO COUNTY, WEST VIRGINIA

|                                     | ,                                |
|-------------------------------------|----------------------------------|
| Submitted by:                       |                                  |
| Name: Brittany Woody  Suttony Woody | Date: <u>2/8/2022</u>            |
| Title: Senior Regulatory Analyst    | SWN Production Co., LLC          |
| Approved by:                        |                                  |
| Name: Hayul Kuto                    | Date: 2 23 2022                  |
| Title: The pecter                   | _                                |
| Approved by:                        | RECEIVED<br>Office of Oil and Ga |

SWN PRODUCTION COMPANY, LLC - CONFIDENTIAL

Name:\_\_\_\_

Title:

MAR 4 2022





O 108

"o"

Latitude: 40'05'00"

GRID NORT

S

SURFACE HOLE LOCATION (SHL): UTM (NAD83, ZONE 17, N NORTHING: 4,437,285,964 EASTING: 530,162.167

LANDING POINT LOCATION (LPL): UTM (NADBS, ZONE 17, METERS): NORTHING: 4,437,195.621 EASTING: 530,086.830

AZIMUTH POINT LOCATION-1 (AZL1):

UTM (NAD83, ZONE 17, METERS): NORTHING: 4,434,703.839 EASTING: 531,158.034

AZIMUTH POINT LOCATION-2 (AZL2): UTM (NAD83, ZONE 17, METERS): NORTHING: 4,434,632,446 EASTING: 531,190,592

AZIMUTH POINT LOCATION-3 (AZL3):
UTM (NAD83, ZONE 17, METERS):
NORTHING: 4,433,806.991
EASTING: 531,637.524
AZIMUTH POINT LOCATION-4 (AZL4):
LTM (NAD93, ZONE 37, METERS):

UTM (NAD83, ZONE 17, METERS): NORTHING: 4,433,801.182 EASTING: 531,640.642

BOTTOM HOLE LOCATION (BHL): UTM (NAD83, ZONE 17, METERS): NORTHING: 4,433,411.