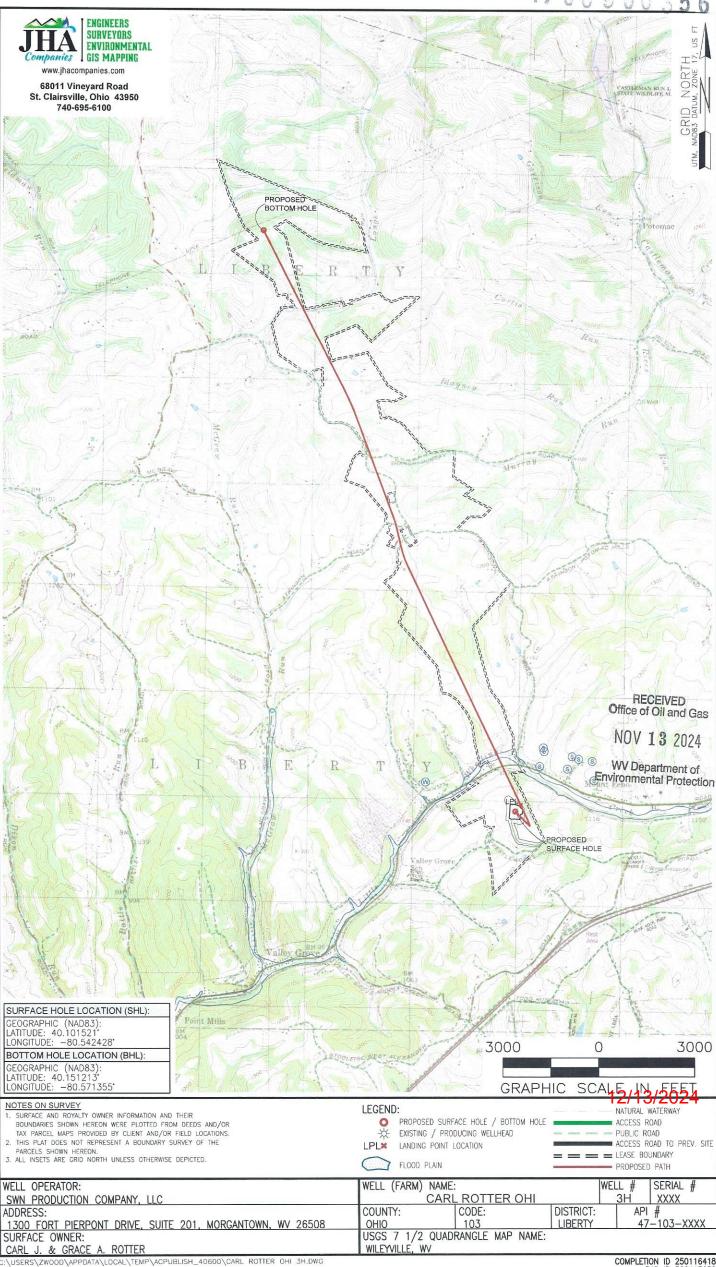

API NO. 477060 6 - 9 0 0 3 5 6 OPERATOR WELL NO. Carl Rotter OHI 3H Well Pad Name: Carl Rotter OHI

| <u>STATE OF WEST VIRGINIA</u><br>DEPARTMENT OF ENVIRONMENTAL PROTECTION, OFFICE OF OIL AND GAS<br>WELL WORK PERMIT APPLICATION                                                                                                      |
|-------------------------------------------------------------------------------------------------------------------------------------------------------------------------------------------------------------------------------------|
| 1) Well Operator: SWN Production Co., LLC 494512924 069-Ohio 3-Liberty 648-Valley Gro                                                                                                                                               |
| 2) Operator's Well Number: Carl Rotter OHI 3H / Well Pad Name: Carl Rotter OHI                                                                                                                                                      |
| 3) Farm Name/Surface Owner: Carl J. & Grace A. Rotter Public Road Access: Rogers Road                                                                                                                                               |
| 4) Elevation, current ground:       1336'       Elevation, proposed post-construction:       1336'         5) Well Type       (a) Gas       x       Oil       Underground Storage         Other       Other       Other       Other |
| (b)If Gas Shallow X Deep                                                                                                                                                                                                            |
| Horizontal X<br>6) Existing Pad: Yes or No Yes /<br>7) Proposed Target Formation(s), Depth(s), Anticipated Thickness and Expected Pressure(s):                                                                                      |
| Target Formation- Marcellus, Up-Dip well to the North, Target Top TVD- 6548', Target Base TVD- 6607', Anticipated Thickness- 59', Associated Pressure- 4295                                                                         |
| <ul> <li>8) Proposed Total Vertical Depth: 6580' /</li> <li>9) Formation at Total Vertical Depth: Marcellus /</li> </ul>                                                                                                            |
| 10) Proposed Total Measured Depth:   26,687'                                                                                                                                                                                        |
|                                                                                                                                                                                                                                     |
|                                                                                                                                                                                                                                     |
| 12) Approximate Fresh Water Strata Depths:   585' / 622'                                                                                                                                                                            |
| <ul> <li>13) Method to Determine Fresh Water Depths: Salinity Profile with nearby water well (4706900171) WR-35</li> <li>14) Approximate Saltwater Depths: 835' Salinity Profile</li> </ul>                                         |
| 15) Approximate Coal Seam Depths: 722'                                                                                                                                                                                              |
|                                                                                                                                                                                                                                     |
| 16) Approximate Depth to Possible Void (coal mine, karst, other): None that we are aware of HECEIVED<br>Office of Oil and Gas                                                                                                       |
| 17) Does Proposed well location contain coal seams<br>directly overlying or adjacent to an active mine?YesNo ×NOV 13 2024                                                                                                           |
| (a) If Yes, provide Mine Info:       Name:       No       X       100 L0L4         WV Department of Environmental Protection                                                                                                        |
| Depth:                                                                                                                                                                                                                              |
| Seam:                                                                                                                                                                                                                               |
| Owner:                                                                                                                                                                                                                              |
| Strader Gower<br>10/08/2024                                                                                                                                                                                                         |