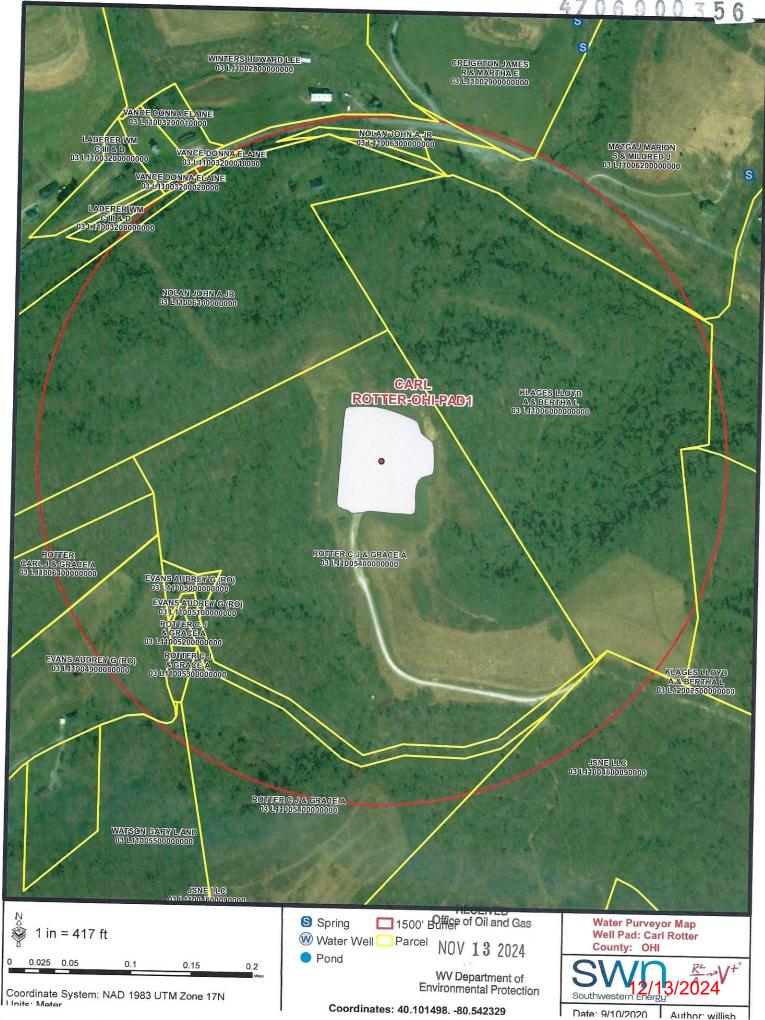

#### CONDITIONS

- 1. This proposed activity may require permit coverage from the United States Army Corps of Engineers (USACE). Through this permit, you are hereby being advised to consult with USACE regarding this proposed activity.
- 2. If the operator encounters an unanticipated void, or an anticipated void at an unanticipated depth, the operator shall notify the inspector within 24 hours. Modifications to the casing program may be necessary to comply with W. Va. Code § 22-6A-5a (12), which requires drilling to a minimum depth of thirty feet below the bottom of the void, and installing a minimum of twenty (20) feet of casing. Under no circumstance should the operator drill more than one hundred (100) feet below the bottom of the void or install less than twenty (20) feet of casing below the bottom of the void.
- 3. When compacting fills, each lift before compaction shall not be more than 12 inches in height, and the moisture content of the fill material shall be within limits as determined by the Standard Proctor Density test of the actual soils used in specific engineered fill, ASTM D698, Standard Test Method for Laboratory Compaction Characteristics of Soil Using Standard Effort, to achieve 95 % compaction of the optimum density. Each lift shall be tested for compaction, with a minimum of two tests per lift per acre of fill. All test results shall be maintained on site and available for review.
- 4. Operator shall install signage per § 22-6A-8g (6) (B) at all source water locations included in their approved water management plan within 24 hours of water management plan activation.
- 5. Oil and gas water supply wells will be registered with the Office of Oil and Gas and all such wells will be constructed and plugged in accordance with the standards of the Bureau for Public Health set forth in its Legislative rule entitled *Water Well Regulations*, 64 C.S.R. 19. Operator is to contact the Bureau of Public Health regarding permit requirements. In lieu of plugging, the operator may transfer the well to the surface owner upon agreement of the parties. All drinking water wells within fifteen hundred feet of the water supply well shall be flow tested by the operator upon request of the drinking well owner prior to operating the water supply well.
- 6. Pursuant to the requirements pertaining to the sampling of domestic water supply wells/springs the operator shall, no later than thirty (30) days after receipt of analytical data provide a written copy to the Chief and any of the users who may have requested such analyses.
- 7. Notification shall be given by the operator to the Oil and Gas Inspector at least 24 hours prior to the construction of roads, locations and/or pits for any permitted work. In addition, the well operator shall notify the same inspector 24 hours before any actual well work is commenced and prior to running and cementing casing. Also, 24 hours prior to the initiation of the completion process the operator shall notify the Chief or his designee.
- 8. During the completion process the operator shall monitor annular pressures and report any anomaly noticed to the chief or his designee immediately.
- 9. If any explosion or other accident causing loss of life or serious personal injury occurs in or about a well or well work on a well, the well operator or its contractor shall give notice, stating the particulars of the explosion or accident, to the oil and gas inspector and the Chief, within 24 hours of said accident.
- 10. During the casing and cementing process, in the event cement does not return to the surface, the oil and gas inspector shall be notified within 24 hours.
- 11. The operator shall provide to the Office of Oil and Gas the dates of each of the following within 30 days of their occurrence: completion of construction of the well pad, commencement of drilling, cessation of drilling, completion of any other permitted well work, and completion of the well. Such notice shall be provided by sending an email to DEPOOGNotify@wv.gov.