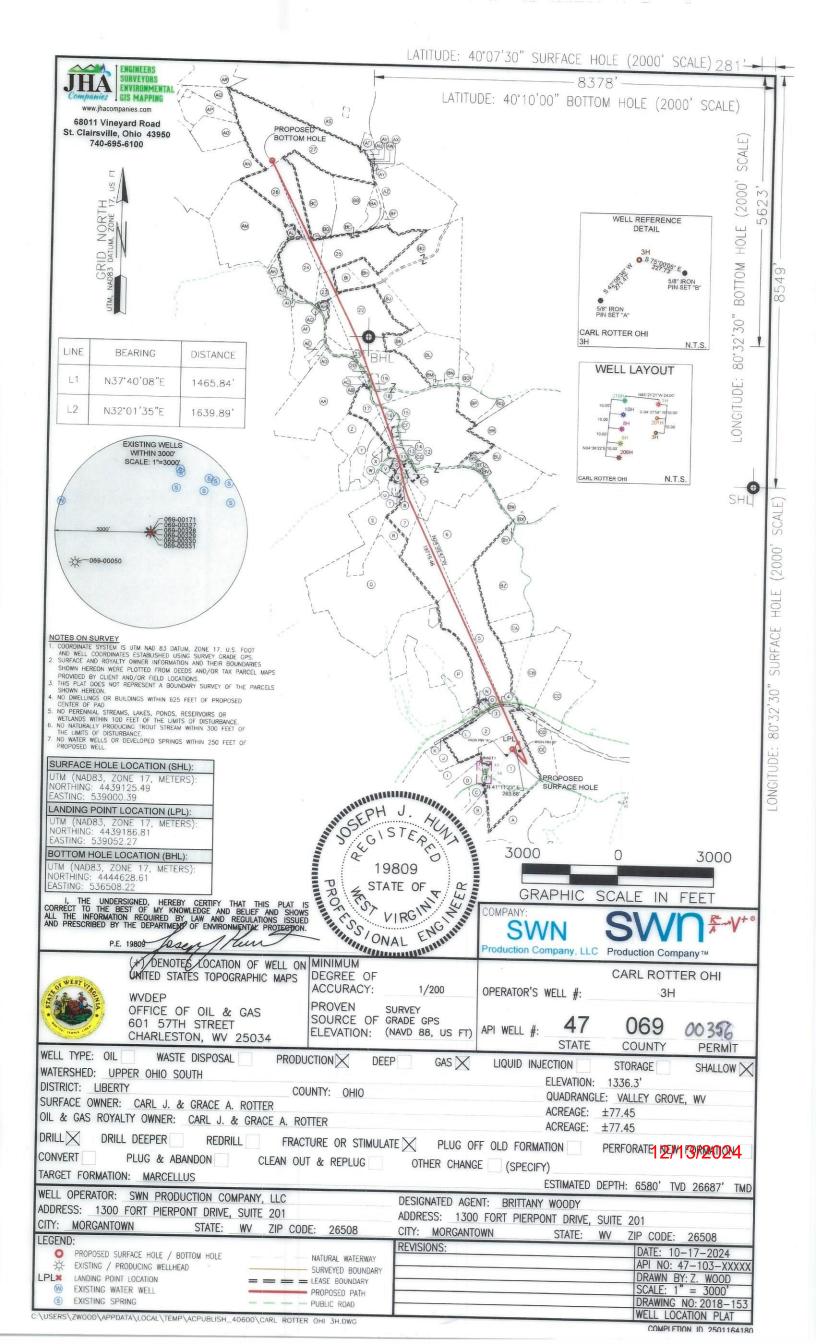

#### Re: Permit approval for CARL ROTTER OHI 3H 47-069-00356-00-00

This well work permit is evidence of permission granted to perform the specified well work at the location described on the attached pages and located on the attached plat, subject to the provisions of Chapter 22 of the West Virginia Code of 1931, as amended, and all rules and regulations promulgated thereunder, and to any additional specific conditions and provisions outlined in the pages attached hereto. Notification shall be given by the operator to the Oil and Gas Inspector at least 24 hours prior to the construction of roads, locations, and/or pits for any permitted work. In addition, the well operator shall notify the same inspector 24 hours before any actual well work is commenced and prior to running and cementing casing. Spills or emergency discharges must be promptly reported by the operator to 1-800-642-3074 and to the Oil and Gas Inspector.

Operator's Well Number: Farm Name: U.S. WELL NUMBER: Horizontal 6A Date Issued: CARL ROTTER OHI 3H CARL J & GRACE A ROTTER 47-069-00356-00-00 Drilling Deeper 12/13/2024

Promoting a healthy environment.

API NO. 477060 6 - 9 0 0 3 5 6 OPERATOR WELL NO. Carl Rotter OHI 3H Well Pad Name: Carl Rotter OHI

| <u>STATE OF WEST VIRGINIA</u><br>DEPARTMENT OF ENVIRONMENTAL PROTECTION, OFFICE OF OIL AND GAS<br>WELL WORK PERMIT APPLICATION                                                                                                      |
|-------------------------------------------------------------------------------------------------------------------------------------------------------------------------------------------------------------------------------------|
| 1) Well Operator: SWN Production Co., LLC 494512924 069-Ohio 3-Liberty 648-Valley Gro                                                                                                                                               |
| 2) Operator's Well Number: Carl Rotter OHI 3H / Well Pad Name: Carl Rotter OHI                                                                                                                                                      |
| 3) Farm Name/Surface Owner: Carl J. & Grace A. Rotter Public Road Access: Rogers Road                                                                                                                                               |
| 4) Elevation, current ground:       1336'       Elevation, proposed post-construction:       1336'         5) Well Type       (a) Gas       x       Oil       Underground Storage         Other       Other       Other       Other |
| (b)If Gas Shallow X Deep                                                                                                                                                                                                            |
| Horizontal X<br>6) Existing Pad: Yes or No Yes /<br>7) Proposed Target Formation(s), Depth(s), Anticipated Thickness and Expected Pressure(s):                                                                                      |
| Target Formation- Marcellus, Up-Dip well to the North, Target Top TVD- 6548', Target Base TVD- 6607', Anticipated Thickness- 59', Associated Pressure- 4295                                                                         |
| <ul> <li>8) Proposed Total Vertical Depth: 6580' /</li> <li>9) Formation at Total Vertical Depth: Marcellus /</li> </ul>                                                                                                            |
| 10) Proposed Total Measured Depth:   26,687'                                                                                                                                                                                        |
|                                                                                                                                                                                                                                     |
|                                                                                                                                                                                                                                     |
| 12) Approximate Fresh Water Strata Depths:   585' / 622'                                                                                                                                                                            |
| <ul> <li>13) Method to Determine Fresh Water Depths: Salinity Profile with nearby water well (4706900171) WR-35</li> <li>14) Approximate Saltwater Depths: 835' Salinity Profile</li> </ul>                                         |
| 15) Approximate Coal Seam Depths: 722'                                                                                                                                                                                              |
|                                                                                                                                                                                                                                     |
| 16) Approximate Depth to Possible Void (coal mine, karst, other): None that we are aware of HECEIVED<br>Office of Oil and Gas                                                                                                       |
| 17) Does Proposed well location contain coal seams<br>directly overlying or adjacent to an active mine?YesNo ×NOV 13 2024                                                                                                           |
| (a) If Yes, provide Mine Info:       Name:       No       X       100 L0L4         WV Department of Environmental Protection                                                                                                        |
| Depth:                                                                                                                                                                                                                              |
| Seam:                                                                                                                                                                                                                               |
| Owner:                                                                                                                                                                                                                              |
| Strader Gower<br>10/08/2024                                                                                                                                                                                                         |