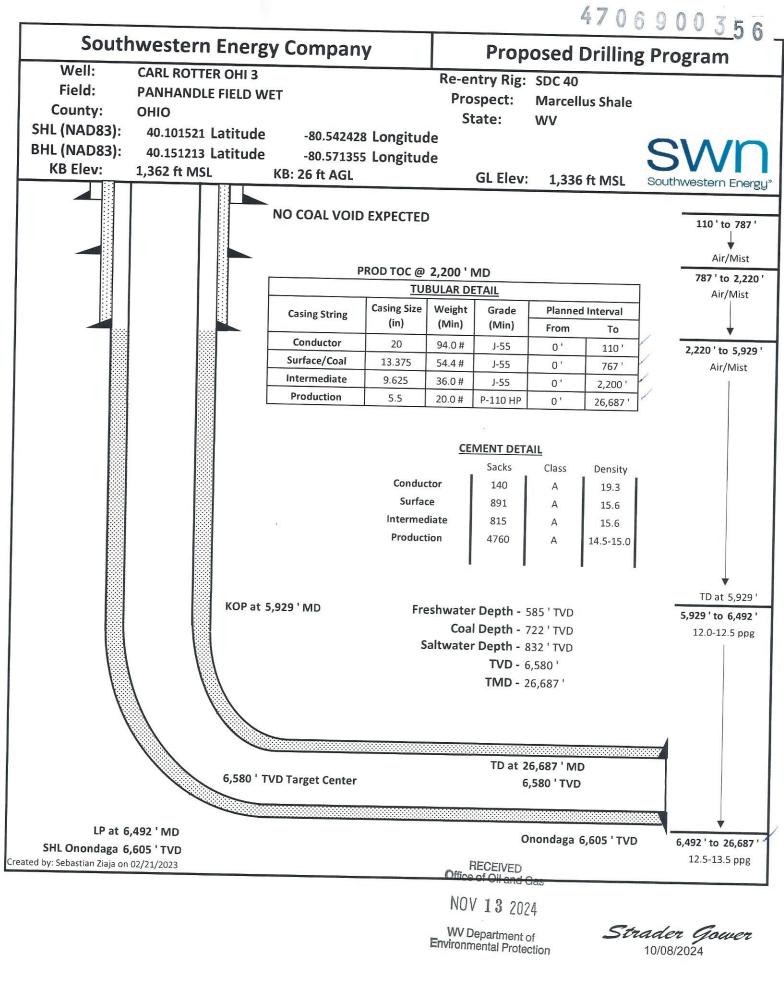

### CASING AND TUBING PROGRAM

| ТҮРЕ         |              | ) ) T                                  |              |                                  |                                             |                                    |                                                   |
|--------------|--------------|----------------------------------------|--------------|----------------------------------|---------------------------------------------|------------------------------------|---------------------------------------------------|
|              | Size<br>(in) | <u>New</u><br><u>or</u><br><u>Used</u> | <u>Grade</u> | <u>Weight per ft.</u><br>(lb/ft) | <u>FOOTAGE: For</u><br><u>Drilling (ft)</u> | INTERVALS:<br>Left in Well<br>(ft) | <u>CEMENT:</u><br><u>Fill-up</u><br>(Cu. Ft.)/CTS |
| Conductor    | 20"          | New                                    | J-55         | 94#                              | 110'                                        | 110'                               | CTS                                               |
| Fresh Water  | 13 3/8"      | New                                    | J-55         | 54.4#                            | 767'                                        | 767'                               | 891 sx/CTS                                        |
| Coal         | See          | Surface                                | Casing       |                                  |                                             |                                    | 001 32/010                                        |
| Intermediate | 9 5/8"       | New                                    | J-55         | 36#                              | 2200'                                       | 2200'                              | 815 sx/CTS                                        |
| Production   | 5 1/2"       | New                                    | P-110 HP     | 20#                              | 26687'                                      | 26687' /                           | Tail 4760sx/ 100' Inside Intermediate             |
| Tubing       |              |                                        |              |                                  |                                             | 20001 2                            | Tail 47005X7100 Inside Intermediate               |
| Liners       |              |                                        |              |                                  |                                             |                                    |                                                   |

| TYPE         | <b>G</b> : (1) | Wellbore      | Wall                     | Burst Pressure | Anticipated                     | G                            | Cement                                                |
|--------------|----------------|---------------|--------------------------|----------------|---------------------------------|------------------------------|-------------------------------------------------------|
|              | Size (in)      | Diameter (in) | <u>Thickness</u><br>(in) | <u>(psi)</u>   | Max. Internal<br>Pressure (psi) | <u>Cement</u><br><u>Type</u> | $\frac{\underline{\text{Yield}}}{(\text{cu. ft./k})}$ |
| Conductor    | 20"            | 30"           | 0.25                     | 2120           | 81                              | Class A                      | /                                                     |
| Fresh Water  | 13 3/8"        | 17.5"         | 0.380                    | 2730           | 633                             | Class A                      | 1.20/30% Excess                                       |
| Coal         | See            | Surface       | Casing                   |                |                                 |                              |                                                       |
| Intermediate | 9 5/8"         | 12 1/4"       | 0.395                    | 3950           | 1768                            | Class A                      | 1.19/40% Excess                                       |
| Production   | 5 1/2"         | 8 3/4"-8 1/2" | 0.361                    | 14360 -        | 10500                           |                              |                                                       |
| Tubing       |                |               |                          |                |                                 | 0100071                      | 1.10/0 /0 EXCC33                                      |
| Liners       |                |               |                          |                |                                 |                              |                                                       |

*Strader Gower* 10/08/2024

12/13/2024

WW-6B (10/14)

19) Describe proposed well work, including the drilling and plugging back of any pilot hole:

Drill and stimulate any potential zones between and including the Benson to Marcellus. \*\*If we should encounter a void place basket above and below void area- balance cement to bottom of void and grout from basket to surface or run external casing packer/cementing stage tool above void interval and perform 2 stage cementing operation dependent upon depth of void. Run casing not less than 20' below void nor more than 75' below void. (\*If freshwater is encountered deeper than anticipated it must be protected, set casing 50' below and cts.)

20) Describe fracturing/stimulating methods in detail, including anticipated max pressure and max rate:

Well will be perforated within the target formation and stimulated with a slurry of water, sand, and chemical additives at a high rate. This will be performed in stages with the plug and perf method along the wellbore until the entire lateral has been stimulated within the target formation. All stage plugs are then drilled out and the well is flowed back to surface. In some instances, additional toe prep may be performed by pumping additional water in the toe of the well prior to perforating and pumping Stage 1 to ensure that the toe guns/toe sleeves are fully open prior to pumping stage 1. The well is produced through surface facilities consisting of high pressure production units, horizontal separation units, water and oil storage tanks. Max press and anticipated max rate- 12,500 psi @ 100 barrels a minute.