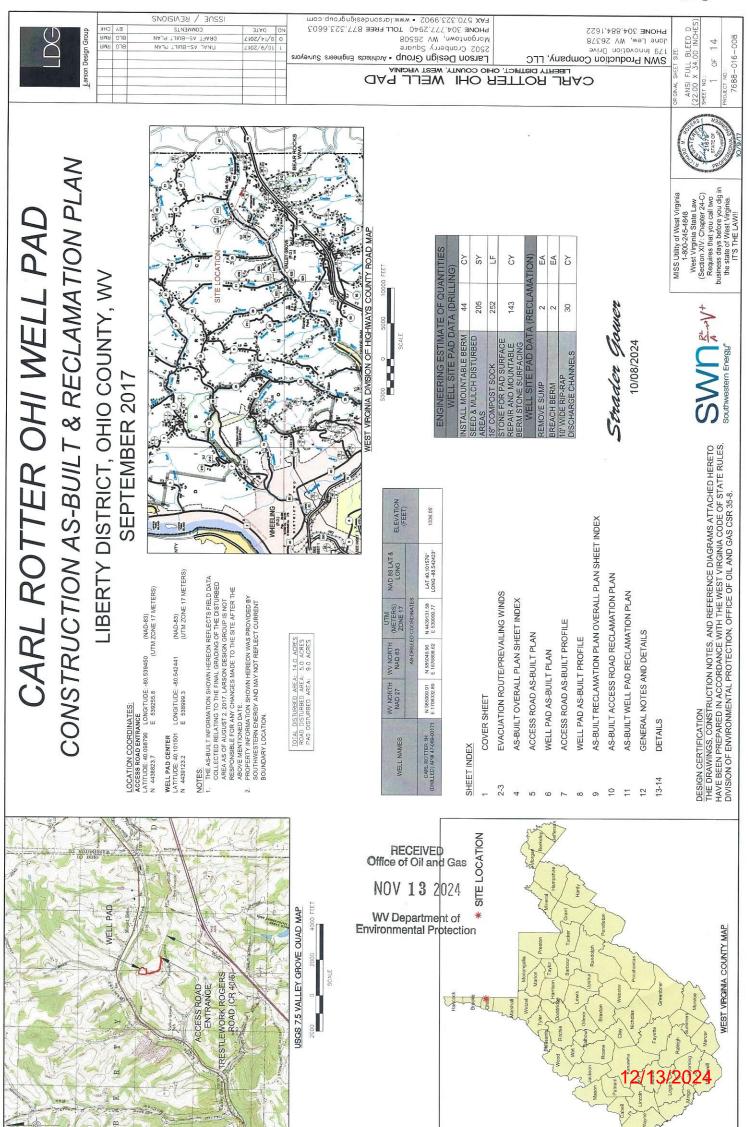

API NO. 477060 6 - 9 0 0 3 5 6 OPERATOR WELL NO. Carl Rotter OHI 3H Well Pad Name: Carl Rotter OHI

| <u>STATE OF WEST VIRGINIA</u><br>DEPARTMENT OF ENVIRONMENTAL PROTECTION, OFFICE OF OIL AND GAS<br>WELL WORK PERMIT APPLICATION                                                                                                      |
|-------------------------------------------------------------------------------------------------------------------------------------------------------------------------------------------------------------------------------------|
| 1) Well Operator: SWN Production Co., LLC 494512924 069-Ohio 3-Liberty 648-Valley Gro                                                                                                                                               |
| 2) Operator's Well Number: Carl Rotter OHI 3H / Well Pad Name: Carl Rotter OHI                                                                                                                                                      |
| 3) Farm Name/Surface Owner: Carl J. & Grace A. Rotter Public Road Access: Rogers Road                                                                                                                                               |
| 4) Elevation, current ground:       1336'       Elevation, proposed post-construction:       1336'         5) Well Type       (a) Gas       x       Oil       Underground Storage         Other       Other       Other       Other |
| (b)If Gas Shallow X Deep                                                                                                                                                                                                            |
| Horizontal X<br>6) Existing Pad: Yes or No Yes /<br>7) Proposed Target Formation(s), Depth(s), Anticipated Thickness and Expected Pressure(s):                                                                                      |
| Target Formation- Marcellus, Up-Dip well to the North, Target Top TVD- 6548', Target Base TVD- 6607', Anticipated Thickness- 59', Associated Pressure- 4295                                                                         |
| <ul> <li>8) Proposed Total Vertical Depth: 6580' /</li> <li>9) Formation at Total Vertical Depth: Marcellus /</li> </ul>                                                                                                            |
| 10) Proposed Total Measured Depth:   26,687'                                                                                                                                                                                        |
|                                                                                                                                                                                                                                     |
|                                                                                                                                                                                                                                     |
| 12) Approximate Fresh Water Strata Depths:   585' / 622'                                                                                                                                                                            |
| <ul> <li>13) Method to Determine Fresh Water Depths: Salinity Profile with nearby water well (4706900171) WR-35</li> <li>14) Approximate Saltwater Depths: 835' Salinity Profile</li> </ul>                                         |
| 15) Approximate Coal Seam Depths: 722'                                                                                                                                                                                              |
|                                                                                                                                                                                                                                     |
| 16) Approximate Depth to Possible Void (coal mine, karst, other): None that we are aware of HECEIVED<br>Office of Oil and Gas                                                                                                       |
| 17) Does Proposed well location contain coal seams<br>directly overlying or adjacent to an active mine?YesNo ×NOV 13 2024                                                                                                           |
| (a) If Yes, provide Mine Info:       Name:       No       X       100 L0L4         WV Department of Environmental Protection                                                                                                        |
| Depth:                                                                                                                                                                                                                              |
| Seam:                                                                                                                                                                                                                               |
| Owner:                                                                                                                                                                                                                              |
| Strader Gower<br>10/08/2024                                                                                                                                                                                                         |

21) Total Area to be disturbed, including roads, stockpile area, pits, etc., (acres): 14

22) Area to be disturbed for well pad only, less access road (acres): 9

23) Describe centralizer placement for each casing string: