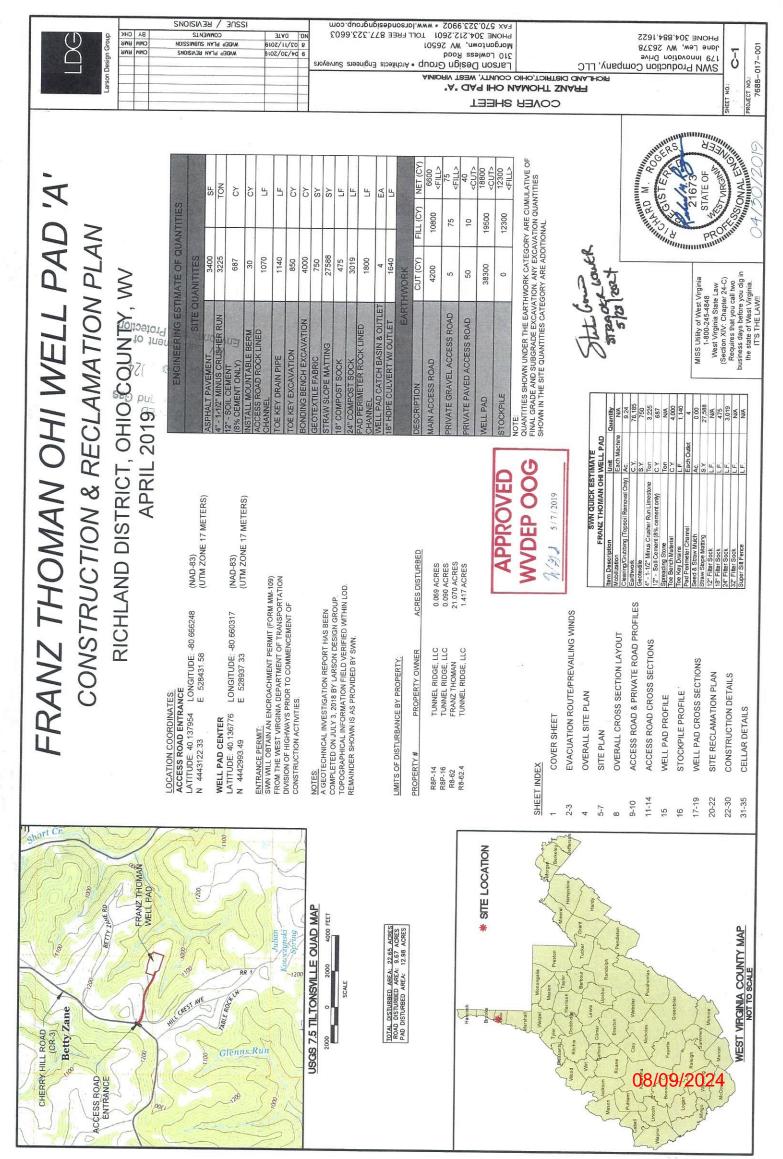

Name: Date: \_\_\_\_\_

| T:41   |  |
|--------|--|
| Title: |  |
|        |  |

SWN PRODUCTION COMPANY, LLC - CONFIDENTIAL

FRIDAY MAY 24 2024 02:29PM

FRIDAY MAY 24 2024 02:29PM

| TRACT | WELL BORE TABLE FOR SURFACE/ROYALTY OWNERS<br>SURFACE OWNER (S) / ROYALTY OWNER (R) |             | TRACT | SURFACE OWNER                                           | TAX PAR     |
|-------|-------------------------------------------------------------------------------------|-------------|-------|---------------------------------------------------------|-------------|
| 1     |                                                                                     | TAX PARCEL  | 66    | RIDENHOUR LEA W                                         | 4-R14R-     |
| RACT  | THOMAN FRANZ (S) / (R)                                                              | 4-R8-62     | 67    | FELTON JOHN R & RHONDA                                  | 4-R14R-     |
| 2     | SURFACE OWNER                                                                       | TAX PARCEL  | 68    | OBRIEN SEAN P                                           | 4-R14-8     |
| 3     | TUNNEL RIDGE LLC                                                                    | 4-R8-62.4   | 69    | OBRIEN FRANK & WHITNEY                                  | 4-R14-8     |
|       | TUNNEL RIDGE LLC                                                                    | 4-R8-62.5   | 70    | FROHNAPFEL PATRICK A                                    | 4-R17D-:    |
| 4     | MOLNAR KRISTINE N                                                                   | 4-811-13.1  | 71    | ROBINSON RICHARD J                                      | 4-R17D-1    |
| 5     | MOLNAR KRISTINE N                                                                   | 4-R11-13.4  | 72    | HUMWAY ROSE                                             | 4-R17D-     |
| 6     | MOLNAR KRISTINE N                                                                   | 4-R11-16.4  | 73    | NIZAMI SALEEM & DENITRA                                 | 4-R17D-1    |
| 7     | STERN SHAWN G & AIMEE M                                                             | 4-R11-16.13 | 74    | CUNNINGHAM C S IRREV TRUST                              | 4-R17D-1    |
| 8     | KLOS MARIE A                                                                        | 4-R11-16    | 75    | ADAMS FRANCES G II REVOCABLE TRUST                      | 4-R17D-     |
| 9     | BONAWITZ PAMELA KORTH - TOD                                                         | 4-R11-16.16 | 76    | ELBERT BREANNA                                          | 4-R17D-8    |
| 10    | SCHRAMM ALEXANDER M & ALESHIA M SCHRAMM                                             | 4-R11-16.7  | 77    | PALMER JORDAN V & MEGAN E                               | 4-R17D-8    |
| 11    | SCHRAMM ALEXANDER M & ALESHIA M SCHRAMM                                             | 4-R11-16.17 | 78    | WEST JEREMY                                             | 4-R17D-1    |
| 12    | PATTERSON MARY JANE - TOD                                                           | 4-R11G-11   | 80    | PAPPA LESLIE L; POCKL KIMBERLY & PAPPA GREGORY          | 4-R17D-1    |
| .3    | PORTER THOMAS E & LINDA A                                                           | 4-R11G-8    | 81    | PAPPA LESLIE L; POCKL KIMBERLY & PAPPA GREGORY          | 4-R17D-1    |
| .4    | JONES ROBERT C                                                                      | 4-R11G-7    | 82    | BRYAN KATHLEEN J & BRYAN STELLA M                       | 4-R17D-1    |
| .5    | KOCHER LEWIS A & THERESA (LE); KOCHER DEREK L & JULIE KRON                          | 4-R11G-6    | 83    | KAHLE GAIL W & ANN M                                    | 4-R17D-2    |
| 6     | KOCHER LEWIS A & THERESA (LE); KOCHER DEREK L & JULIE KRON                          | 4-R11G-6.1  | 84    | THALMAN VICTORIA                                        | 4-R17D-20   |
| 7     | CUNNINGHAM ROBERT & JULIE                                                           | 4-R11G-4.1  |       | BRYAN KATHLEEN J & BRYAN STELLA M                       | 4-R17D-20   |
| 8     | CUNNINGHAM ROBERT W & JULIE D                                                       | 4-R11G-3    | TRACT | ADJOINING OWNERS TABLE                                  |             |
| 9     | CUPP ELI J & ASHLEY ELIZABETH                                                       | 4-R11G-2    | TRACT | SURFACE OWNER                                           | TAX PARC    |
| 0     | HUGHES JOSHUA KELLER                                                                | 4-R11L-54   | A     | TAYLOR DELORA L - TOD                                   | 4-R8K-10    |
| 1     | HUGHES JOSHUA & KATIE                                                               | 4-R11L-3.11 | В     | SOBOTA SUSAN J                                          | 4-R8-62.    |
| 2     | DUSCI DAWN'RE                                                                       | 4-R11L-3.15 | C     | WRIGHT JOHN T & MELINDA L                               | 4-R8P-11    |
| 3     | GLUSICH MARY ANN                                                                    | 4-R11L-3.17 | D     | SUTTON JACQUELINE M                                     | 4-R8Q-10    |
| 4     | GLUSICH MARY ANN                                                                    |             | E     | DAGUE AMY D                                             | 4-R8Q-12    |
| 5     | PERRY CASEY PETERSON & IAN STEWART PERRY                                            | 4-R11L-3.9  | F     | WHEELER JOLLY W JR & K M                                | 4-R8Q-14    |
| 5     | BURNSWORTH TIMOTHY J JR & T L                                                       | 4-R11L-2    | G     | TAROVISKY FRANK J & S R - TOD                           | 4-R8Q-28    |
| 7     | HANNA JANE R - TOD                                                                  | 4-R11L-4    | н     | TOMASIK PAULA J & EDWARD C                              | 4-R8Q-3     |
| 3     | KEEFER F JAY                                                                        | 4-R11L-44   | 1     | TERAMANA RUSSELL & ROSEANN                              | 4-R8Q-2     |
| )     | WHEELING PARK COMMISSION                                                            | R11L-39     | J     | HUFFMAN KENDRA L & RALPH J                              | 4-R8Q-60    |
| )     | PARKS SYSTEM TRUST FUND OF WHEELING                                                 | 4-R11-21.5  | К     | SANDCREST FOUNDATION INC                                | 4-R11-15    |
|       |                                                                                     | R11-21.3    | L     | SCHNEIDER CAROLYN JAN                                   | 4-R11G-30   |
|       | WHEELING PARK COMMISSION                                                            | R11-21.4    | M     | WRIGHT TAMMY L                                          | 4-R11G-30   |
|       | WHEELING PARK COMMISSION                                                            | R14-91      | N     | FRANCIS CLAYTON M & HILARY B SMITH                      | 4-R11G-29   |
| 3     | WHEELING PARK COMMISSION                                                            | R14-20.4    | 0     | CRUPE JUSTINE K & JOHN D                                | 4-R11G-28   |
|       | WHEELING PARK COMMISSION                                                            | R14-20.2    | Р     | MILLER OLIVIA M                                         | 4-R11G-27   |
|       | WHEELING PARK COMMISSION                                                            | R14-15.1    | Q     | MYLES IVAN P JR & DEBORAH A                             | 4-R11G-25   |
|       | PARSONS SALLY W                                                                     | R14G-3      | R     | RAFA MATTHEW M                                          | 4-R11G-24   |
| _     | HOSFELT WILLIAM J & PATRICIA HOSFELT ESTATES                                        | R14G-2      | S     | SCHRAMM ALEXANDER M & ALESHIA M SCHRAMM                 | 4-R11-16.1  |
| _     | VELLENOWETH WILLIAM O & LISA B                                                      | R14G-10.1   | Т     | MYLES IVAN P JR & D A                                   | 4-R11G-23   |
| -     | MCLAUGHLIN JEFFREY J & CAROL                                                        | R14G-12     | U     | MYLES IVAN P JR & DEBORAH A                             | 4-R11G-26.  |
|       | ZELEK CHARLES & IRMA                                                                | R14G-13     | V     | PARSONS MATTHEW & REBECCA                               | 4-R11G-26.  |
| _     | BANDI DANIEL A & B J                                                                | R14G-14     | W     | SCHRAMM ERIK A & S M                                    | 4-R11G-12   |
|       | WILSON SHAYNE & CLAIRE CARUSO                                                       | 4-R14H-33   | ×     | SUBIT ROGER B & E I                                     | 4-R11G-13   |
| _     | WILSON SHAYNE & CLAIRE CARUSO                                                       | 4-R14-46.3  | Y     | CAMPBELL MATTHEW J & KATHLEEN; KASMIR A MAJEWSKI        | 4-R11G-15   |
|       | NANNERS KENNETH C & S P                                                             | 4-R14-46.14 | 7     | (RTO)                                                   | +-N110-15   |
|       | SCHREBE MATTHEW C & JORDEN L                                                        | 4-R14H-26   | Z     | CALDWELL WILLIAM K & P M                                | 4-R11G-14   |
|       | MORANDO TYLER T & CAYLA S                                                           | 4-R14H-25   | AA    | JELLISON MYRON V & EMILY M                              | 4-R11G-37   |
|       | NANNERS STEPHANIE P                                                                 | 4-R14-46.5  | AB    | CAMILLETTI LOUISE                                       | 4-R11L-3.12 |
|       | NANNERS KENNETH C & S P                                                             | 4-R14-46.2  | AC    | MCKEE ELIZABETH M                                       | 4-R11L-3.10 |
|       | NANNERS BRADY CHARLES & TAYLOR STONER                                               | 4-R14-46.23 | AD    | HUGHES JOSHUA KELLER                                    | 4-R11L-3.14 |
|       | CHIU SERENA                                                                         | 4-R14H-16   | AE    | KURELAC JESSICA & PETER P III                           | 4-R11L-3.5  |
|       | DIBARTOLOMEO CHAD M & BRANDY A MORGAN                                               | 4-R14M-21   | AF    | DODD CHARLES & ERIN                                     | 4-R11L-3.4  |
|       | AARON WAY IMPROVEMENT ASSN INC                                                      | 4-R14H-37   | AG    | GRUBER GEARY J                                          | 4-R11L-5    |
|       | DIBARTOLOMEO CHAD M & BRANDY A MORGAN                                               | 4-R14M-34   | AH    | ADAMS SHAYE L                                           | 4-R11L-6    |
|       | PETROPLUS WILLIAM G & S A                                                           | 4-R14M-30   | Al    | KEEFER F JAY                                            | 4-R11L-43   |
|       | PETROPLUS WILLIAM G & SHEREE A                                                      | 4-R14M-23   | LA    | KEEFER F JAY                                            | 4-R11L-42   |
|       | BROWN JONATHAN D & CHRISTINA M                                                      | 4-R14M-27   | AK    | KEEFER F JAY                                            | 4-R11L-41   |
| 1     | BROWN JONATHAN D & CHRISTINA M                                                      | 4-R14M-32   | AL    | RICE BLAISE A                                           | 4-R11L-31   |
|       | MARTINELLI ANTHONY W & MICHELLE R                                                   | 4-R14-46.10 | AM    | SPIELVOGEL TODD J                                       | 4-R11L-32   |
|       | GRIFFITH DOROTHY V                                                                  | 4-R14M-2    | AN    | RUCKMAN MARY ANN TRUST & K CUSTER & D BAUKNECHT<br>TEES | 4-R11L-29   |
|       | TIU CHRISTOPHER & DANA K                                                            | 4-R14-46.18 | 10    | RUCKMAN MARY ANN TRUST & K CUSTER & D BAUKNECHT         |             |
| -     | DAMANT VIRGINIA GRIFFITH & GRIFFITH BEVERLY LYNN                                    |             | AO    | TEES                                                    | 4-R11L-28   |
| -     |                                                                                     | 4-R14M-2.2  | AP    | PASCOLI BARTLEY EDWARD & SEAN WYLIE PASCOLI             | 4-R11-23    |
| -     | DAMANT VIRGINIA GRIFFITH & GRIFFITH BEVERLY LYNN                                    | 4-R14M-7.1  | AQ    | OHIO COUNTY PUBLIC SERVICE DISTRICT                     | 4-R11-21.42 |
| -     | MILLER JAMES D JR & CAROLINE KUHAR MILLER                                           | 4-R14M-6    | AR    | PARKS SYSTEM TRUST                                      | 4-R11-21.43 |
|       | COLLEY DANIEL                                                                       | 4-R14M-5.1  | AS    | WHEELING PARK COMMISSION                                | 4-R11-21.7  |
|       | DEARTH KENNETH E                                                                    | 4-R14M-5    | AT    |                                                         | /09/202     |
|       |                                                                                     |             |       | *HIGHLIGHTED PARCELS MAY BE IMPACTED BY DRILLING ACTI   |             |
| NS:   | 10010 60000                                                                         |             |       |                                                         |             |
| MN.   | 47069 60370                                                                         |             |       |                                                         | Rt Alto     |
| 113.  |                                                                                     |             |       |                                                         |             |
| NJ.   | COMPANY:                                                                            | S           | SWN   | SWN                                                     | AV          |

WELL #: DISTRICT: RICHLAND

| FRANZ THOMAN OHI          | DATE: 05-24-2024                                       |
|---------------------------|--------------------------------------------------------|
| 6H                        | API NO: 47-069-XXXX<br>DRAWN BY:Z.WOOD                 |
| COUNTY: STATE:<br>OHIO WV | SCALE: N/A<br>DRAWING NO:2018-78<br>WELL LOCATION PLAT |
|                           | WELL                                                   |