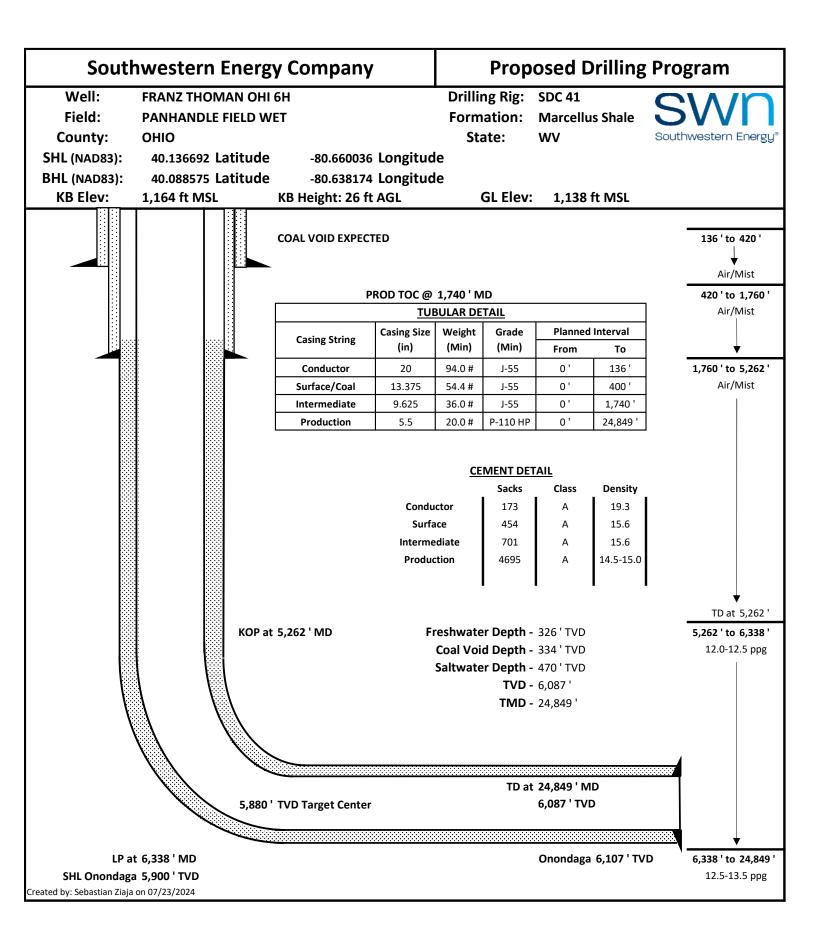

**4706900370** API NO. 47-069

| WW-6B   |  |
|---------|--|
| (04/15) |  |

OPERATOR WELL NO. Franz Thoman OHI 6H Well Pad Name: Franz Thoman OHI

| <u>STATE OF WEST VIRGINIA</u><br>DEPARTMENT OF ENVIRONMENTAL PROTECTION, OFFICE OF OIL AND GAS<br><u>WELL WORK PERMIT APPLICATION</u>                                                                                                                                                                                   |  |  |  |  |
|-------------------------------------------------------------------------------------------------------------------------------------------------------------------------------------------------------------------------------------------------------------------------------------------------------------------------|--|--|--|--|
| 1) Well Operator: SWN Production Co., LLC 494512924 069-Ohio 4-Richlar 641-Tiltonsville & Operator ID County District Quadrangle                                                                                                                                                                                        |  |  |  |  |
| <ul> <li>2) Operator's Well Number: Franz Thoman OHI 6H / Well Pad Name: Franz Thoman OHI /</li> <li>3) Farm Name/Surface Owner: Franz Thoman Public Road Access: Cherry Hill Road CR 3</li> </ul>                                                                                                                      |  |  |  |  |
| <ul> <li>3) Farm Name/Surface Owner: Franz Thoman Public Road Access: Cherry Hill Road CR 3</li> <li>4) Elevation, current ground: 1138' Elevation, proposed post-construction: 1138'</li> </ul>                                                                                                                        |  |  |  |  |
| 5) Well Type (a) Gas X Oil Underground Storage                                                                                                                                                                                                                                                                          |  |  |  |  |
| (b)If GasShallowXDeepHorizontalX                                                                                                                                                                                                                                                                                        |  |  |  |  |
| <ul> <li>6) Existing Pad: Yes or No Yes</li> <li>7) Proposed Target Formation(s), Depth(s), Anticipated Thickness and Expected Pressure(s):<br/>Target Formation-Marcellus, Down-Dip well to the South, Target Top TVD- 6045', Target Base TVD- 6104', Anticipated Thickness- 59', Associated Pressure- 3968</li> </ul> |  |  |  |  |
| 8) Proposed Total Vertical Depth: 6087' 9) Formation at Total Vertical Depth: Marcellus                                                                                                                                                                                                                                 |  |  |  |  |
| 10) Proposed Total Measured Depth: 24849'                                                                                                                                                                                                                                                                               |  |  |  |  |
| 11) Proposed Horizontal Leg Length:     18,506.34'     JUL       12) Approximate Fresh Water Strata Depths:     326' /     WV                                                                                                                                                                                           |  |  |  |  |
|                                                                                                                                                                                                                                                                                                                         |  |  |  |  |
| 13) Method to Determine Fresh Water Depths:       No water wells, hearby spring used         14) Approximate Saltwater Depths:       470' Salinity Profile on BW Edge pad                                                                                                                                               |  |  |  |  |
| 15) Approximate Coal Seam Depths: 334'                                                                                                                                                                                                                                                                                  |  |  |  |  |
| 16) Approximate Depth to Possible Void (coal mine, karst, other): Possible Void 334'                                                                                                                                                                                                                                    |  |  |  |  |
| 17) Does Proposed well location contain coal seams<br>directly overlying or adjacent to an active mine? Yes No                                                                                                                                                                                                          |  |  |  |  |
| (a) If Yes, provide Mine Info: Name:                                                                                                                                                                                                                                                                                    |  |  |  |  |
|                                                                                                                                                                                                                                                                                                                         |  |  |  |  |
| Standing land land owner:                                                                                                                                                                                                                                                                                               |  |  |  |  |

# CASING AND TUBING PROGRAM

| ТҮРЕ         | Size<br>(in) | <u>New</u><br><u>or</u><br><u>Used</u> | Grade    | Weight per ft.<br>(lb/ft) | <u>FOOTAGE: For</u><br><u>Drilling (ft)</u> | INTERVALS:<br>Left in Well<br>(ft) | <u>CEMENT:</u><br><u>Fill-up</u><br>(Cu. Ft.)/CTS |
|--------------|--------------|----------------------------------------|----------|---------------------------|---------------------------------------------|------------------------------------|---------------------------------------------------|
| Conductor    | 20"          | New                                    | J-55     | 94#                       | 136'                                        | 136'                               | CTS /                                             |
| Fresh Water  | 13 3/8"      | New                                    | J-55     | 54.4#                     | 400'                                        | 400' /                             | 454 sx/CTS                                        |
| Coal         | See          | Surface                                | Casing   |                           |                                             |                                    |                                                   |
| Intermediate | 9 5/8"       | New                                    | J-55     | 36#                       | 1740'                                       | 1740' 🦯                            | 701 sx/CTS                                        |
| Production   | 5 1/2"       | New                                    | P-110 HP | 20#                       | 24849'                                      | 24849' 🗸                           | Tail 4695sx/ 100' Inside Intermediate             |
| Tubing       |              |                                        |          |                           |                                             |                                    |                                                   |
| Liners       |              |                                        |          |                           |                                             |                                    |                                                   |

| ТҮРЕ         | Size (in) | <u>Wellbore</u><br>Diameter (in) | <u>Wall</u><br><u>Thickness</u><br>(in) | Burst Pressure<br>(psi) | <u>Anticipated</u><br><u>Max. Internal</u><br><u>Pressure (psi)</u> | <u>Cement</u><br><u>Type</u> | <u>Cement</u><br><u>Yield</u><br>(cu. ft./k) |
|--------------|-----------|----------------------------------|-----------------------------------------|-------------------------|---------------------------------------------------------------------|------------------------------|----------------------------------------------|
| Conductor    | 20"       | 30"                              | 0.25                                    | 2120                    | 81                                                                  | Class A                      | 1.20/30% Excess                              |
| Fresh Water  | 13 3/8"   | 17.5"                            | 0.330                                   | 1730                    | 633                                                                 | Class A                      | 1.20/30% Excess                              |
| Coal         | See       | Surface                          | Casing                                  |                         |                                                                     |                              |                                              |
| Intermediate | 9 5/8"    | 12 1/4"                          | 0.352                                   | 3520                    | 1768                                                                | Class A                      | 1.19/40% Excess                              |
| Production   | 5 1/2"    | 8 3/4"-8 1/2"                    | 0.361                                   | 14360                   | Office Of Oil and                                                   | <sub>e</sub> Class A         | 1.19/10-15% Excess                           |
| Tubing       |           |                                  |                                         |                         | Office Of On a                                                      | - A-                         |                                              |
| Liners       |           |                                  |                                         |                         | JUL 3                                                               |                              |                                              |

# 19) Describe proposed well work, including the drilling and plugging back of any pilot hole:

Drill and stimulate any potential zones between and including the Benson to Marcellus. \*\*If we should encounter a void place basket above and below void area- balance cement to bottom of void and grout from basket to surface or run external casing packer/cementing stage tool above void interval and perform 2 stage cementing operation dependent upon depth of void. Run casing not less than 20' below void nor more than 75' below void. (\*If freshwater is encountered deeper than anticipated it must be protected, set casing 50' below and cts.)