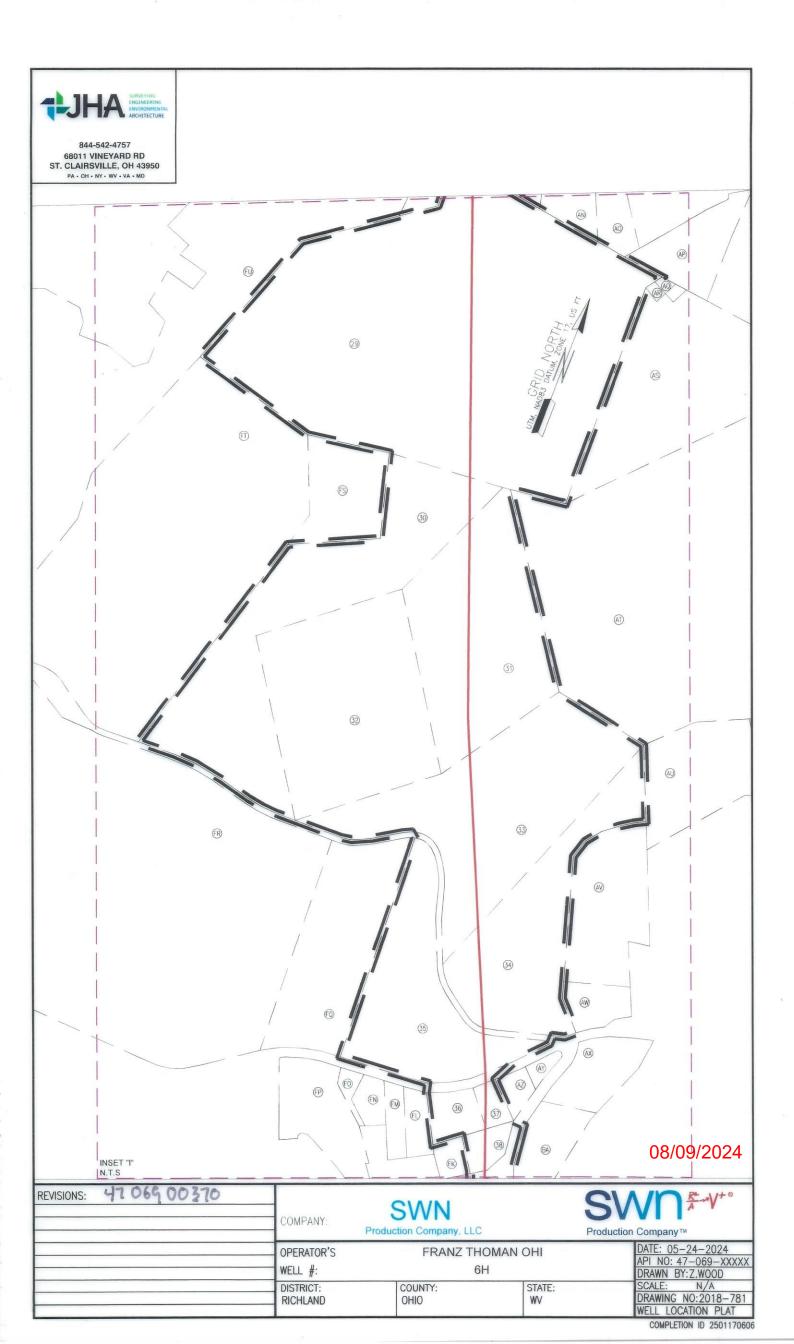

**4706900370** API NO. 47-069

| WW-6B   |  |
|---------|--|
| (04/15) |  |

OPERATOR WELL NO. Franz Thoman OHI 6H Well Pad Name: Franz Thoman OHI

| <u>STATE OF WEST VIRGINIA</u><br>DEPARTMENT OF ENVIRONMENTAL PROTECTION, OFFICE OF OIL AND GAS<br><u>WELL WORK PERMIT APPLICATION</u>                                                                                                                                                                                   |  |  |  |  |
|-------------------------------------------------------------------------------------------------------------------------------------------------------------------------------------------------------------------------------------------------------------------------------------------------------------------------|--|--|--|--|
| 1) Well Operator: SWN Production Co., LLC 494512924 069-Ohio 4-Richlar 641-Tiltonsville & Operator ID County District Quadrangle                                                                                                                                                                                        |  |  |  |  |
| <ul> <li>2) Operator's Well Number: Franz Thoman OHI 6H / Well Pad Name: Franz Thoman OHI /</li> <li>3) Farm Name/Surface Owner: Franz Thoman Public Road Access: Cherry Hill Road CR 3</li> </ul>                                                                                                                      |  |  |  |  |
| <ul> <li>3) Farm Name/Surface Owner: Franz Thoman Public Road Access: Cherry Hill Road CR 3</li> <li>4) Elevation, current ground: 1138' Elevation, proposed post-construction: 1138'</li> </ul>                                                                                                                        |  |  |  |  |
| 5) Well Type (a) Gas X Oil Underground Storage                                                                                                                                                                                                                                                                          |  |  |  |  |
| (b)If GasShallowXDeepHorizontalX                                                                                                                                                                                                                                                                                        |  |  |  |  |
| <ul> <li>6) Existing Pad: Yes or No Yes</li> <li>7) Proposed Target Formation(s), Depth(s), Anticipated Thickness and Expected Pressure(s):<br/>Target Formation-Marcellus, Down-Dip well to the South, Target Top TVD- 6045', Target Base TVD- 6104', Anticipated Thickness- 59', Associated Pressure- 3968</li> </ul> |  |  |  |  |
| 8) Proposed Total Vertical Depth: 6087' 9) Formation at Total Vertical Depth: Marcellus                                                                                                                                                                                                                                 |  |  |  |  |
| 10) Proposed Total Measured Depth: 24849'                                                                                                                                                                                                                                                                               |  |  |  |  |
| 11) Proposed Horizontal Leg Length:     18,506.34'     JUL       12) Approximate Fresh Water Strata Depths:     326' /     WV                                                                                                                                                                                           |  |  |  |  |
|                                                                                                                                                                                                                                                                                                                         |  |  |  |  |
| 13) Method to Determine Fresh Water Depths:       No water wells, hearby spring used         14) Approximate Saltwater Depths:       470' Salinity Profile on BW Edge pad                                                                                                                                               |  |  |  |  |
| 15) Approximate Coal Seam Depths: 334'                                                                                                                                                                                                                                                                                  |  |  |  |  |
| 16) Approximate Depth to Possible Void (coal mine, karst, other): Possible Void 334'                                                                                                                                                                                                                                    |  |  |  |  |
| 17) Does Proposed well location contain coal seams<br>directly overlying or adjacent to an active mine? Yes No                                                                                                                                                                                                          |  |  |  |  |
| (a) If Yes, provide Mine Info: Name:                                                                                                                                                                                                                                                                                    |  |  |  |  |
|                                                                                                                                                                                                                                                                                                                         |  |  |  |  |
| Standing land land owner:                                                                                                                                                                                                                                                                                               |  |  |  |  |

# API NO. 47-XXX-XXXXX WELL NAME: Franz Thoman OHI 6H Tiltonsville QUAD Richland DISTRICT Ohio COUNTY, WEST VIRGINIA

Submitted by:

Name: <u>Brittany Woody</u> Stuttany Woody Date: 4/22/2024

Title: Senior Regulatory Analyst

WELL #: DISTRICT: RICHLAND

| FRANZ THOMAN OHI          | DATE: 05-24-2024                                       |
|---------------------------|--------------------------------------------------------|
| 6H                        | API NO: 47-069-XXXX<br>DRAWN BY:Z.WOOD                 |
| COUNTY: STATE:<br>OHIO WV | SCALE: N/A<br>DRAWING NO:2018-78<br>WELL LOCATION PLAT |
|                           | WELL                                                   |