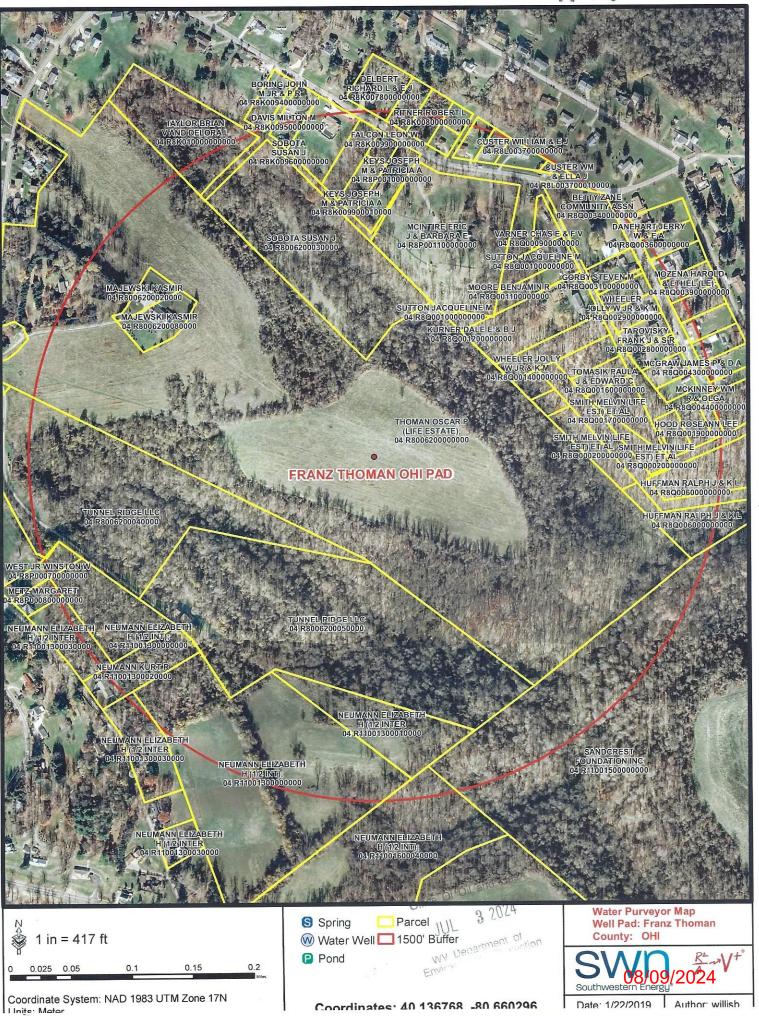

Maps(s) of road, location, pit and proposed area for land application (unless engineered plans including this info have been provided). If water from the pit will be land applied, include dimensions (L x W x D) of the pit, and dimensions (L x W), and area in acreage, of the land application area.

Photocopied section of involved 7.5' topographic sheet.

| Plan Approved by: STRADER GOWER State Found                   |                                                                                                 |
|---------------------------------------------------------------|-------------------------------------------------------------------------------------------------|
| Comments:                                                     | BECEIVED<br>Office Of Oil and Gas<br>JUL 3 2024<br>WV Department of<br>Environmental Protection |
| Title: Oil & Gas Inspector Date: 5/23 2024<br>Field Reviewed? |                                                                                                 |