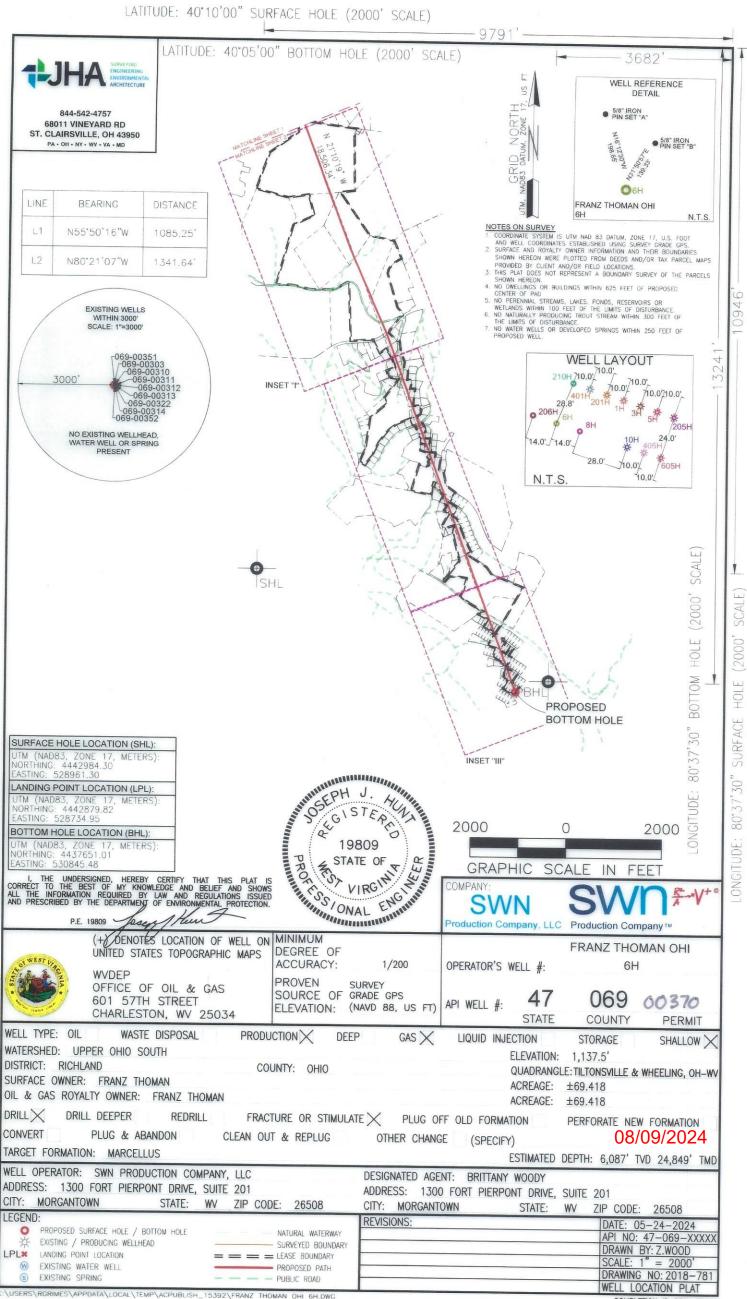

**4706900370** API NO. 47-069

| WW-6B   |  |
|---------|--|
| (04/15) |  |

OPERATOR WELL NO. Franz Thoman OHI 6H Well Pad Name: Franz Thoman OHI

| <u>STATE OF WEST VIRGINIA</u><br>DEPARTMENT OF ENVIRONMENTAL PROTECTION, OFFICE OF OIL AND GAS<br><u>WELL WORK PERMIT APPLICATION</u>                                                                                                                                                                                   |  |  |  |  |
|-------------------------------------------------------------------------------------------------------------------------------------------------------------------------------------------------------------------------------------------------------------------------------------------------------------------------|--|--|--|--|
| 1) Well Operator: SWN Production Co., LLC 494512924 069-Ohio 4-Richlar 641-Tiltonsville & Operator ID County District Quadrangle                                                                                                                                                                                        |  |  |  |  |
| <ul> <li>2) Operator's Well Number: Franz Thoman OHI 6H / Well Pad Name: Franz Thoman OHI /</li> <li>3) Farm Name/Surface Owner: Franz Thoman Public Road Access: Cherry Hill Road CR 3</li> </ul>                                                                                                                      |  |  |  |  |
| <ul> <li>3) Farm Name/Surface Owner: Franz Thoman Public Road Access: Cherry Hill Road CR 3</li> <li>4) Elevation, current ground: 1138' Elevation, proposed post-construction: 1138'</li> </ul>                                                                                                                        |  |  |  |  |
| 5) Well Type (a) Gas X Oil Underground Storage                                                                                                                                                                                                                                                                          |  |  |  |  |
| (b)If GasShallowXDeepHorizontalX                                                                                                                                                                                                                                                                                        |  |  |  |  |
| <ul> <li>6) Existing Pad: Yes or No Yes</li> <li>7) Proposed Target Formation(s), Depth(s), Anticipated Thickness and Expected Pressure(s):<br/>Target Formation-Marcellus, Down-Dip well to the South, Target Top TVD- 6045', Target Base TVD- 6104', Anticipated Thickness- 59', Associated Pressure- 3968</li> </ul> |  |  |  |  |
| 8) Proposed Total Vertical Depth: 6087' 9) Formation at Total Vertical Depth: Marcellus                                                                                                                                                                                                                                 |  |  |  |  |
| 10) Proposed Total Measured Depth: 24849'                                                                                                                                                                                                                                                                               |  |  |  |  |
| 11) Proposed Horizontal Leg Length:     18,506.34'     JUL       12) Approximate Fresh Water Strata Depths:     326' /     WV                                                                                                                                                                                           |  |  |  |  |
|                                                                                                                                                                                                                                                                                                                         |  |  |  |  |
| 13) Method to Determine Fresh Water Depths:       No water wells, hearby spring used         14) Approximate Saltwater Depths:       470' Salinity Profile on BW Edge pad                                                                                                                                               |  |  |  |  |
| 15) Approximate Coal Seam Depths: 334'                                                                                                                                                                                                                                                                                  |  |  |  |  |
| 16) Approximate Depth to Possible Void (coal mine, karst, other): Possible Void 334'                                                                                                                                                                                                                                    |  |  |  |  |
| 17) Does Proposed well location contain coal seams<br>directly overlying or adjacent to an active mine? Yes No                                                                                                                                                                                                          |  |  |  |  |
| (a) If Yes, provide Mine Info: Name:                                                                                                                                                                                                                                                                                    |  |  |  |  |
|                                                                                                                                                                                                                                                                                                                         |  |  |  |  |
| Standing land land owner:                                                                                                                                                                                                                                                                                               |  |  |  |  |

# API NO. 47-XXX-XXXXX WELL NAME: Franz Thoman OHI 6H Tiltonsville QUAD Richland DISTRICT Ohio COUNTY, WEST VIRGINIA

Submitted by:

Name: <u>Brittany Woody</u> Stuttany Woody Date: 4/22/2024

Title: Senior Regulatory Analyst