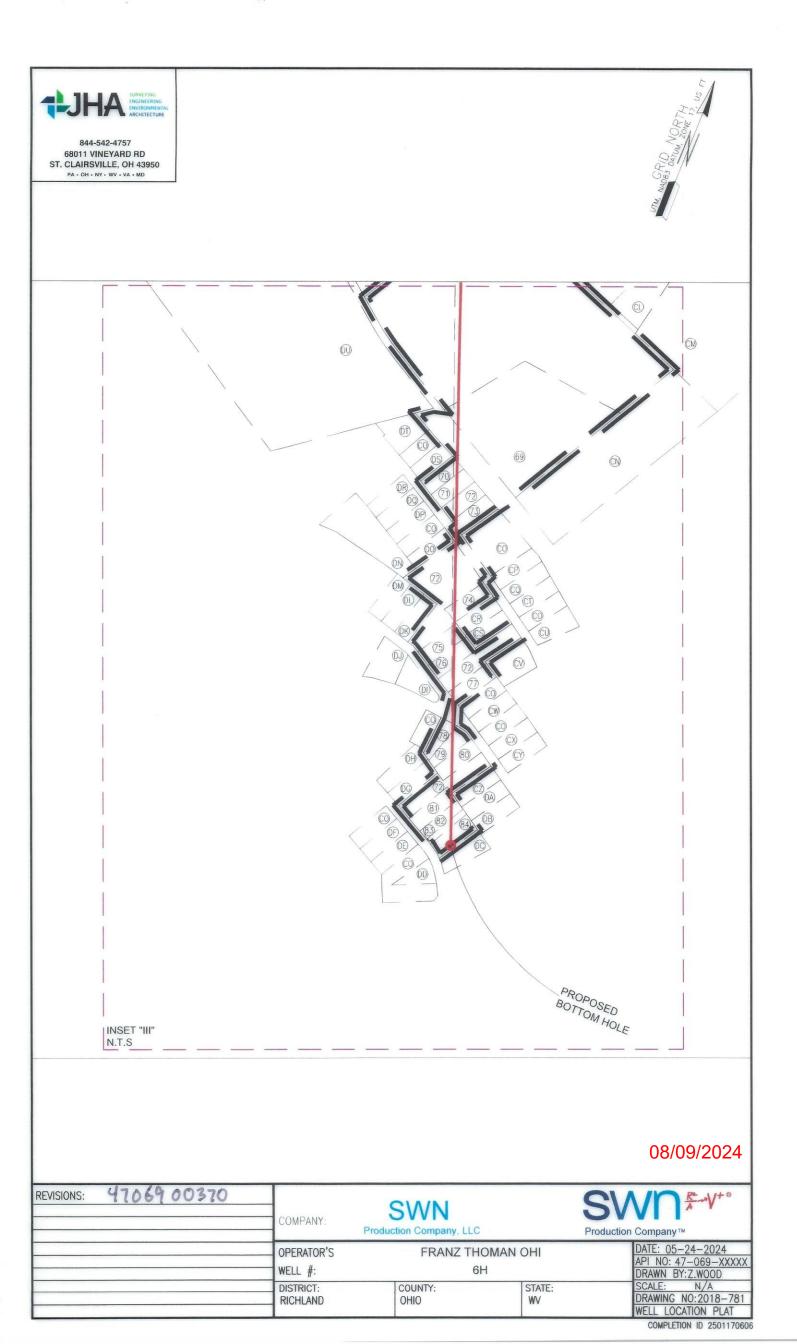

**4706900370** API NO. 47-069

| WW-6B   |  |
|---------|--|
| (04/15) |  |

OPERATOR WELL NO. Franz Thoman OHI 6H Well Pad Name: Franz Thoman OHI

| <u>STATE OF WEST VIRGINIA</u><br>DEPARTMENT OF ENVIRONMENTAL PROTECTION, OFFICE OF OIL AND GAS<br><u>WELL WORK PERMIT APPLICATION</u>                                                                                                                                                                                   |  |  |  |  |
|-------------------------------------------------------------------------------------------------------------------------------------------------------------------------------------------------------------------------------------------------------------------------------------------------------------------------|--|--|--|--|
| 1) Well Operator: SWN Production Co., LLC 494512924 069-Ohio 4-Richlar 641-Tiltonsville & Operator ID County District Quadrangle                                                                                                                                                                                        |  |  |  |  |
| <ul> <li>2) Operator's Well Number: Franz Thoman OHI 6H / Well Pad Name: Franz Thoman OHI /</li> <li>3) Farm Name/Surface Owner: Franz Thoman Public Road Access: Cherry Hill Road CR 3</li> </ul>                                                                                                                      |  |  |  |  |
| <ul> <li>3) Farm Name/Surface Owner: Franz Thoman Public Road Access: Cherry Hill Road CR 3</li> <li>4) Elevation, current ground: 1138' Elevation, proposed post-construction: 1138'</li> </ul>                                                                                                                        |  |  |  |  |
| 5) Well Type (a) Gas X Oil Underground Storage                                                                                                                                                                                                                                                                          |  |  |  |  |
| (b)If GasShallowXDeepHorizontalX                                                                                                                                                                                                                                                                                        |  |  |  |  |
| <ul> <li>6) Existing Pad: Yes or No Yes</li> <li>7) Proposed Target Formation(s), Depth(s), Anticipated Thickness and Expected Pressure(s):<br/>Target Formation-Marcellus, Down-Dip well to the South, Target Top TVD- 6045', Target Base TVD- 6104', Anticipated Thickness- 59', Associated Pressure- 3968</li> </ul> |  |  |  |  |
| 8) Proposed Total Vertical Depth: 6087' 9) Formation at Total Vertical Depth: Marcellus                                                                                                                                                                                                                                 |  |  |  |  |
| 10) Proposed Total Measured Depth: 24849'                                                                                                                                                                                                                                                                               |  |  |  |  |
| 11) Proposed Horizontal Leg Length:     18,506.34'     JUL       12) Approximate Fresh Water Strata Depths:     326' /     WV                                                                                                                                                                                           |  |  |  |  |
|                                                                                                                                                                                                                                                                                                                         |  |  |  |  |
| 13) Method to Determine Fresh Water Depths:       No water wells, hearby spring used         14) Approximate Saltwater Depths:       470' Salinity Profile on BW Edge pad                                                                                                                                               |  |  |  |  |
| 15) Approximate Coal Seam Depths: 334'                                                                                                                                                                                                                                                                                  |  |  |  |  |
| 16) Approximate Depth to Possible Void (coal mine, karst, other): Possible Void 334'                                                                                                                                                                                                                                    |  |  |  |  |
| 17) Does Proposed well location contain coal seams<br>directly overlying or adjacent to an active mine? Yes No                                                                                                                                                                                                          |  |  |  |  |
| (a) If Yes, provide Mine Info: Name:                                                                                                                                                                                                                                                                                    |  |  |  |  |
|                                                                                                                                                                                                                                                                                                                         |  |  |  |  |
| Standing land land owner:                                                                                                                                                                                                                                                                                               |  |  |  |  |

# API NO. 47-XXX-XXXXX WELL NAME: Franz Thoman OHI 6H Tiltonsville QUAD Richland DISTRICT Ohio COUNTY, WEST VIRGINIA

Submitted by:

Name: <u>Brittany Woody</u> Stuttany Woody Date: 4/22/2024

Title: Senior Regulatory Analyst

WELL #: DISTRICT: RICHLAND

| FRANZ THOMAN OHI          | DATE: 05-24-2024                                       |
|---------------------------|--------------------------------------------------------|
| 6H                        | API NO: 47-069-XXXX<br>DRAWN BY:Z.WOOD                 |
| COUNTY: STATE:<br>OHIO WV | SCALE: N/A<br>DRAWING NO:2018-78<br>WELL LOCATION PLAT |
|                           | WELL                                                   |