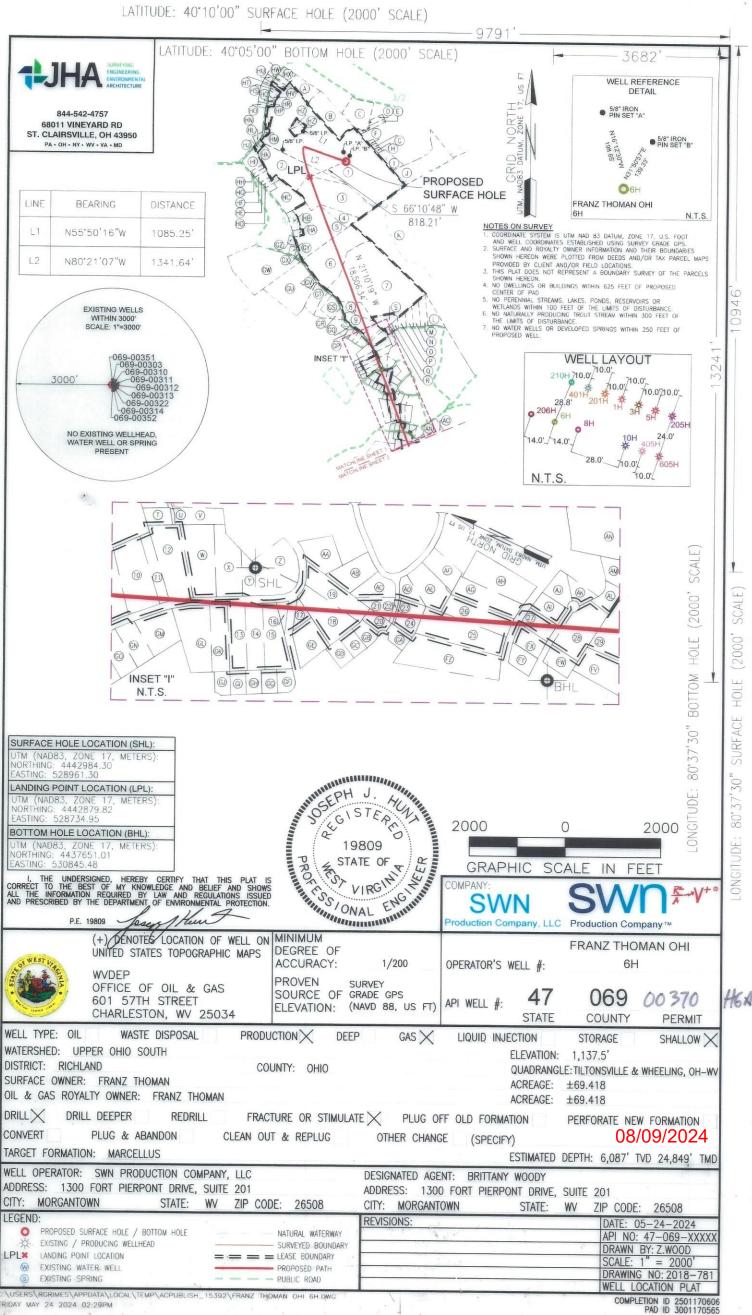

**4706900370** API NO. 47-069

| WW-6B   |  |
|---------|--|
| (04/15) |  |

OPERATOR WELL NO. Franz Thoman OHI 6H Well Pad Name: Franz Thoman OHI

| <u>STATE OF WEST VIRGINIA</u><br>DEPARTMENT OF ENVIRONMENTAL PROTECTION, OFFICE OF OIL AND GAS<br><u>WELL WORK PERMIT APPLICATION</u>                                                                                                                                                                                   |  |  |  |  |
|-------------------------------------------------------------------------------------------------------------------------------------------------------------------------------------------------------------------------------------------------------------------------------------------------------------------------|--|--|--|--|
| 1) Well Operator: SWN Production Co., LLC 494512924 069-Ohio 4-Richlar 641-Tiltonsville & Operator ID County District Quadrangle                                                                                                                                                                                        |  |  |  |  |
| <ul> <li>2) Operator's Well Number: Franz Thoman OHI 6H / Well Pad Name: Franz Thoman OHI /</li> <li>3) Farm Name/Surface Owner: Franz Thoman Public Road Access: Cherry Hill Road CR 3</li> </ul>                                                                                                                      |  |  |  |  |
| <ul> <li>3) Farm Name/Surface Owner: Franz Thoman Public Road Access: Cherry Hill Road CR 3</li> <li>4) Elevation, current ground: 1138' Elevation, proposed post-construction: 1138'</li> </ul>                                                                                                                        |  |  |  |  |
| 5) Well Type (a) Gas X Oil Underground Storage                                                                                                                                                                                                                                                                          |  |  |  |  |
| (b)If GasShallowXDeepHorizontalX                                                                                                                                                                                                                                                                                        |  |  |  |  |
| <ul> <li>6) Existing Pad: Yes or No Yes</li> <li>7) Proposed Target Formation(s), Depth(s), Anticipated Thickness and Expected Pressure(s):<br/>Target Formation-Marcellus, Down-Dip well to the South, Target Top TVD- 6045', Target Base TVD- 6104', Anticipated Thickness- 59', Associated Pressure- 3968</li> </ul> |  |  |  |  |
| 8) Proposed Total Vertical Depth: 6087' 9) Formation at Total Vertical Depth: Marcellus                                                                                                                                                                                                                                 |  |  |  |  |
| 10) Proposed Total Measured Depth: 24849'                                                                                                                                                                                                                                                                               |  |  |  |  |
| 11) Proposed Horizontal Leg Length:     18,506.34'     JUL       12) Approximate Fresh Water Strata Depths:     326' /     WV                                                                                                                                                                                           |  |  |  |  |
|                                                                                                                                                                                                                                                                                                                         |  |  |  |  |
| 13) Method to Determine Fresh Water Depths:       No water wells, hearby spring used         14) Approximate Saltwater Depths:       470' Salinity Profile on BW Edge pad                                                                                                                                               |  |  |  |  |
| 15) Approximate Coal Seam Depths: 334'                                                                                                                                                                                                                                                                                  |  |  |  |  |
| 16) Approximate Depth to Possible Void (coal mine, karst, other): Possible Void 334'                                                                                                                                                                                                                                    |  |  |  |  |
| 17) Does Proposed well location contain coal seams<br>directly overlying or adjacent to an active mine? Yes No                                                                                                                                                                                                          |  |  |  |  |
| (a) If Yes, provide Mine Info: Name:                                                                                                                                                                                                                                                                                    |  |  |  |  |
|                                                                                                                                                                                                                                                                                                                         |  |  |  |  |
| Standing land land owner:                                                                                                                                                                                                                                                                                               |  |  |  |  |

# API NO. 47-XXX-XXXXX WELL NAME: Franz Thoman OHI 6H Tiltonsville QUAD Richland DISTRICT Ohio COUNTY, WEST VIRGINIA

Submitted by:

Name: <u>Brittany Woody</u> Stuttany Woody Date: 4/22/2024

Title: Senior Regulatory Analyst