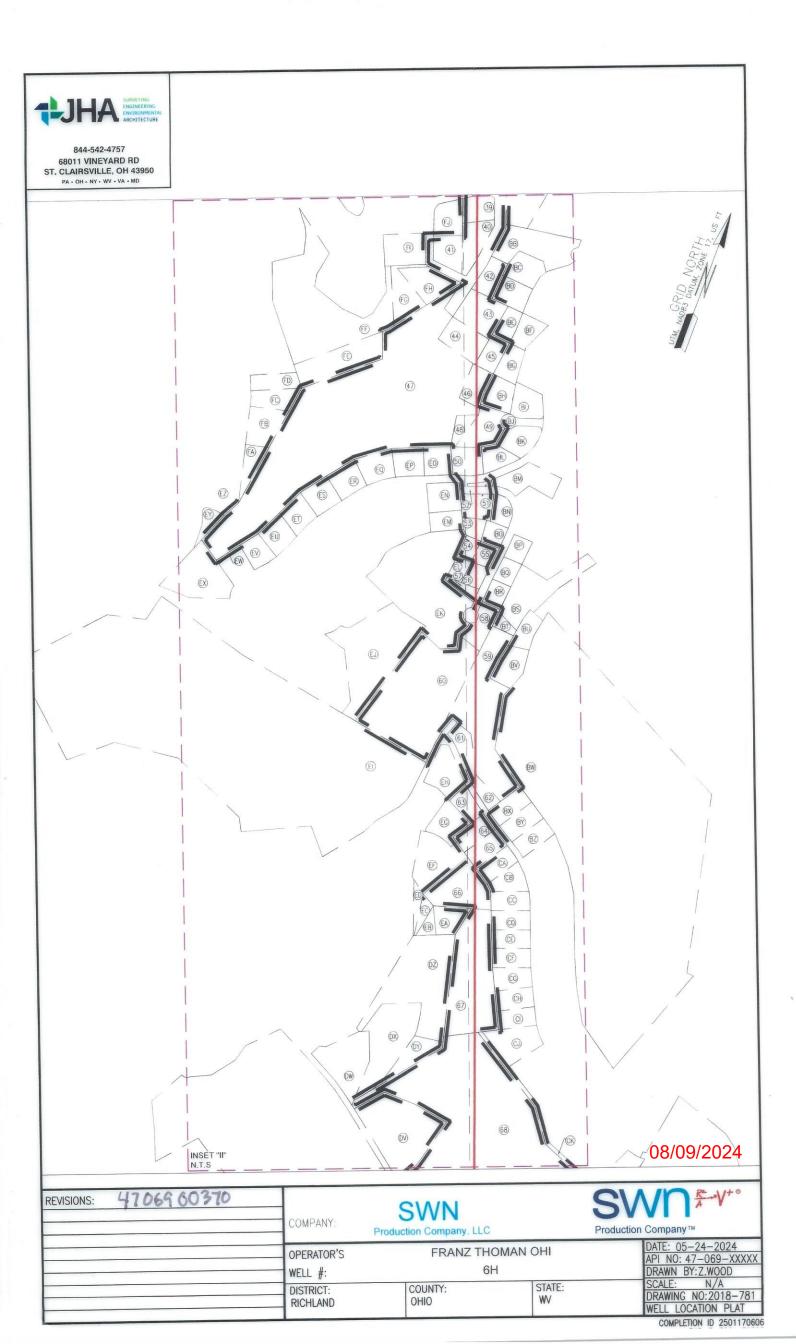

**4706900370** API NO. 47-069

| WW-6B   |  |
|---------|--|
| (04/15) |  |

OPERATOR WELL NO. Franz Thoman OHI 6H Well Pad Name: Franz Thoman OHI

| <u>STATE OF WEST VIRGINIA</u><br>DEPARTMENT OF ENVIRONMENTAL PROTECTION, OFFICE OF OIL AND GAS<br><u>WELL WORK PERMIT APPLICATION</u>                                                                                                                                                                                   |  |  |  |  |
|-------------------------------------------------------------------------------------------------------------------------------------------------------------------------------------------------------------------------------------------------------------------------------------------------------------------------|--|--|--|--|
| 1) Well Operator: SWN Production Co., LLC 494512924 069-Ohio 4-Richlar 641-Tiltonsville & Operator ID County District Quadrangle                                                                                                                                                                                        |  |  |  |  |
| <ul> <li>2) Operator's Well Number: Franz Thoman OHI 6H / Well Pad Name: Franz Thoman OHI /</li> <li>3) Farm Name/Surface Owner: Franz Thoman Public Road Access: Cherry Hill Road CR 3</li> </ul>                                                                                                                      |  |  |  |  |
| <ul> <li>3) Farm Name/Surface Owner: Franz Thoman Public Road Access: Cherry Hill Road CR 3</li> <li>4) Elevation, current ground: 1138' Elevation, proposed post-construction: 1138'</li> </ul>                                                                                                                        |  |  |  |  |
| 5) Well Type (a) Gas X Oil Underground Storage                                                                                                                                                                                                                                                                          |  |  |  |  |
| (b)If GasShallowXDeepHorizontalX                                                                                                                                                                                                                                                                                        |  |  |  |  |
| <ul> <li>6) Existing Pad: Yes or No Yes</li> <li>7) Proposed Target Formation(s), Depth(s), Anticipated Thickness and Expected Pressure(s):<br/>Target Formation-Marcellus, Down-Dip well to the South, Target Top TVD- 6045', Target Base TVD- 6104', Anticipated Thickness- 59', Associated Pressure- 3968</li> </ul> |  |  |  |  |
| 8) Proposed Total Vertical Depth: 6087' 9) Formation at Total Vertical Depth: Marcellus                                                                                                                                                                                                                                 |  |  |  |  |
| 10) Proposed Total Measured Depth: 24849'                                                                                                                                                                                                                                                                               |  |  |  |  |
| 11) Proposed Horizontal Leg Length:     18,506.34'     JUL       12) Approximate Fresh Water Strata Depths:     326' /     WV                                                                                                                                                                                           |  |  |  |  |
|                                                                                                                                                                                                                                                                                                                         |  |  |  |  |
| 13) Method to Determine Fresh Water Depths:       No water wells, hearby spring used         14) Approximate Saltwater Depths:       470' Salinity Profile on BW Edge pad                                                                                                                                               |  |  |  |  |
| 15) Approximate Coal Seam Depths: 334'                                                                                                                                                                                                                                                                                  |  |  |  |  |
| 16) Approximate Depth to Possible Void (coal mine, karst, other): Possible Void 334'                                                                                                                                                                                                                                    |  |  |  |  |
| 17) Does Proposed well location contain coal seams<br>directly overlying or adjacent to an active mine? Yes No                                                                                                                                                                                                          |  |  |  |  |
| (a) If Yes, provide Mine Info: Name:                                                                                                                                                                                                                                                                                    |  |  |  |  |
|                                                                                                                                                                                                                                                                                                                         |  |  |  |  |
| Standing land land owner:                                                                                                                                                                                                                                                                                               |  |  |  |  |

# API NO. 47-XXX-XXXXX WELL NAME: Franz Thoman OHI 6H Tiltonsville QUAD Richland DISTRICT Ohio COUNTY, WEST VIRGINIA

Submitted by:

Name: <u>Brittany Woody</u> Stuttany Woody Date: 4/22/2024

Title: Senior Regulatory Analyst

WELL #: DISTRICT: RICHLAND

| FRANZ THOMAN OHI          | DATE: 05-24-2024                                       |
|---------------------------|--------------------------------------------------------|
| 6H                        | API NO: 47-069-XXXX<br>DRAWN BY:Z.WOOD                 |
| COUNTY: STATE:<br>OHIO WV | SCALE: N/A<br>DRAWING NO:2018-78<br>WELL LOCATION PLAT |
|                           | WELL                                                   |