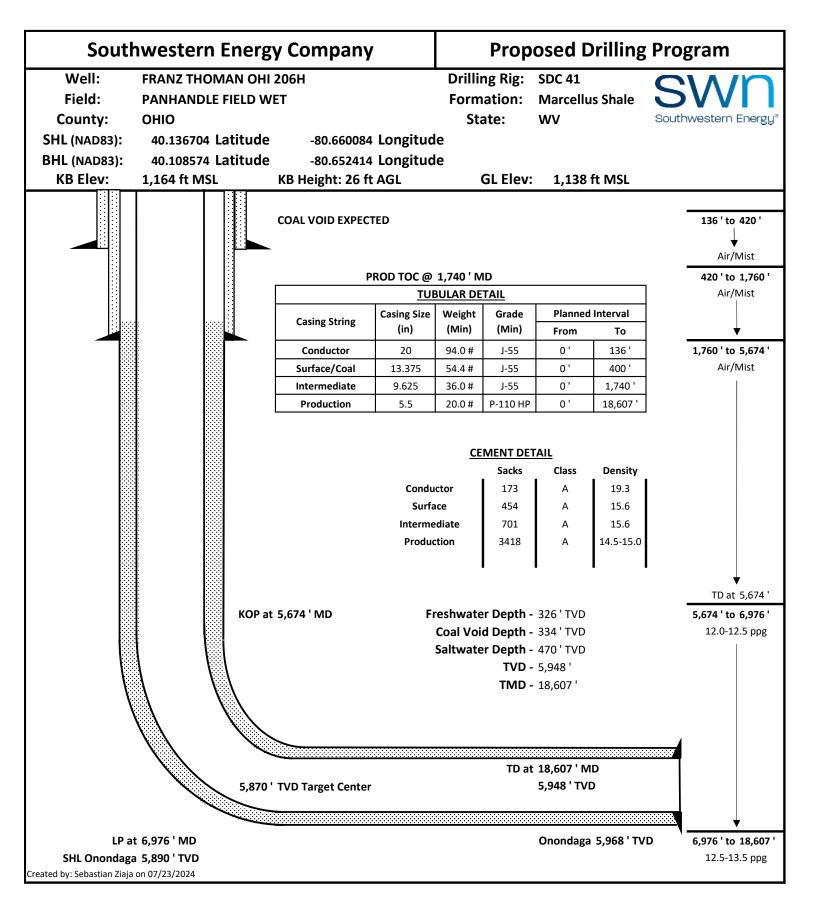

# CASING AND TUBING PROGRAM

| TYPE         |           | Marri             |          |                        |                            | Γ                       |                                        |
|--------------|-----------|-------------------|----------|------------------------|----------------------------|-------------------------|----------------------------------------|
|              | Size (in) | New<br>or<br>Used | Grade    | Weight per ft. (1b/ft) | FOOTAGE: For Drilling (ft) | INTERVALS: Left in Well | CEMENT:<br>Fill-up                     |
| Conductor    | 20"       | New               | J-55     | 94#                    | 4001                       | <u>(ft)</u>             | (Cu. Ft.)/CTS                          |
|              |           |                   | 0-00     | 94#                    | 136'                       | 136' /                  | CTS                                    |
| Fresh Water  | 13 3/8"   | New               | J-55     | 54.4#                  | 400'                       | 400'                    | 454 sx/CTS                             |
| Coal         | See       | Surface           | Casing   |                        |                            | , , ,                   | 10100000                               |
| Intermediate | 9 5/8"    | New               | J-55     | 36#                    | 1740'                      | 1740' /                 | 701 sx/CTS                             |
| Production   | 5 1/2"    | New               | P-110 HP | 20#                    | 18607'                     | 18607' /                | Tail 3418sx/ 100' Inside Intermediate  |
| Tubing       |           |                   |          | 0.0000.000             |                            | 10007 7                 | Tall Serioson love inside intermediate |
| Liners       |           |                   |          |                        |                            |                         |                                        |

| TYPE         |           | Wellbore      | Wall           | D ( D                | Anticipated                     |                | Cement               |
|--------------|-----------|---------------|----------------|----------------------|---------------------------------|----------------|----------------------|
|              | Size (in) | Diameter (in) | Thickness (in) | Burst Pressure (psi) | Max. Internal<br>Pressure (psi) | Cement<br>Type | Yield<br>(cu. ft./k) |
| Conductor    | 20"       | 30"           | 0.25           | 2120                 | 81                              | Class A        | 1.20/30% Excess      |
| Fresh Water  | 13 3/8"   | 17.5"         | 0.330          | 1730                 | 633                             | Class A        | 1.20/30% Excess      |
| Coal         | See       | Surface       | Casing         |                      |                                 | 0,000,1        | Zoroc /o Exceds      |
| Intermediate | 9 5/8"    | 12 1/4"       | 0.352          | 3520                 | 1768                            | Class A        | 1.19/40% Excess      |
| Production   | 5 1/2"    | 8 3/4"-8 1/2" | 0.361          | 14360                | 10500                           | Class A        | 1.19/10-15% Excess   |
| Tubing       |           |               |                |                      |                                 | 0100071        | TO TO TO TO A EXCESS |
| Liners       |           |               |                |                      |                                 |                |                      |

Drill and stimulate any potential zones between and including the Benson to Marcellus. \*\*If we should encounter a void place basket above and below void area- balance cement to bottom of void and grout from basket to surface or run external casing packer/cementing stage tool above void interval and perform 2 stage cementing operation dependent upon depth of void. Run casing not less than 20' below void nor more than 75' below void. (\*If freshwater is encountered deeper than anticipated it must be protected, set casing 50' below and cts.)

20) Describe fracturing/stimulating methods in detail, including anticipated max pressure and max rate:

Well will be perforated within the target formation and stimulated with a slurry of water, sand, and chemical additives at a high rate. This will be performed in stages with the plug and perf method along the wellbore until the entire lateral has been stimulated within the target formation. All stage plugs are then drilled out and the well is flowed back to surface. In some instances, additional toe prep may be performed by pumping additional water in the toe of the well prior to perforating and pumping Stage 1 to ensure that the toe guns/toe sleeves are fully open prior to pumping stage 1. The well is produced through surface facilities consisting of high pressure production units, horizontal separation units, water and oil storage tanks. Max press and anticipated max rate- 12,500 psi @ 100 barrels a minute.

- 21) Total Area to be disturbed, including roads, stockpile area, pits, etc., (acres): 22.65
- 22) Area to be disturbed for well pad only, less access road (acres): 12.98

23) Describe centralizer placement for each casing string: