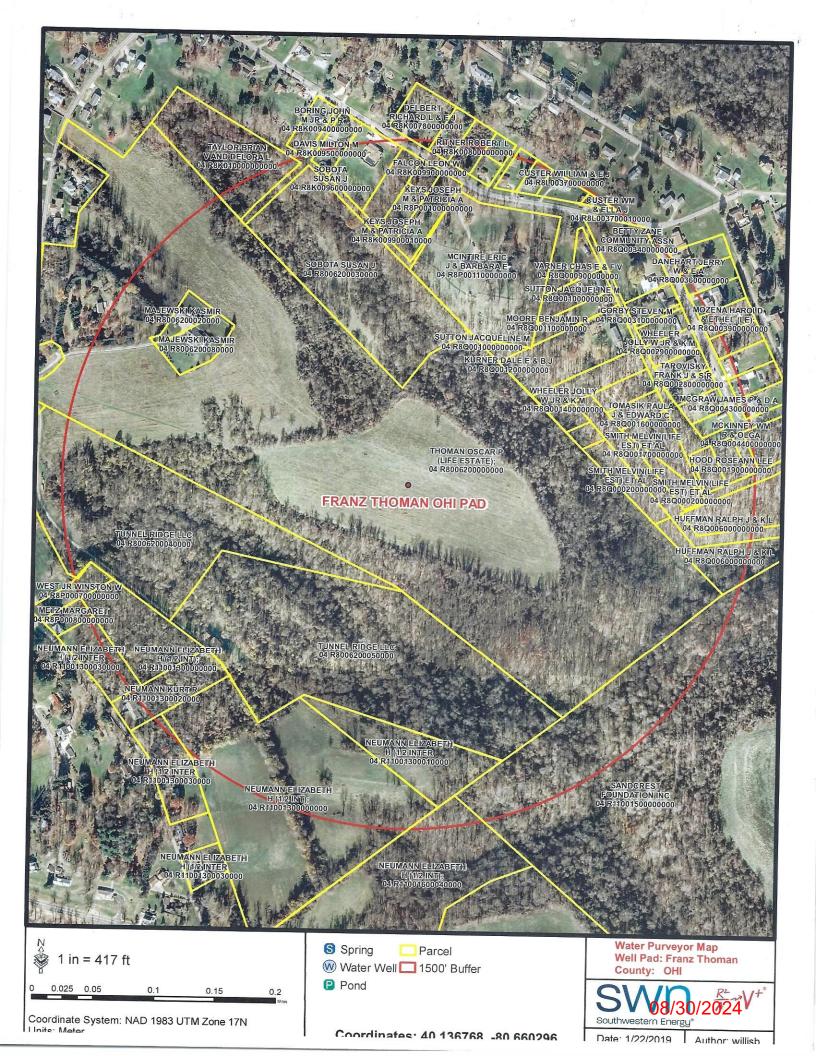

# FLUIDS/ CUTTINGS DISPOSAL & RECLAMATION PLAN

| Operator Name SWN Production Co., LLC OP Code 494512924                                                                                                                                                                                                                                                                                                                                                                                                                                                                                                                                                                                                                                                                                                                                                                                                                                                                                                                                                   |
|-----------------------------------------------------------------------------------------------------------------------------------------------------------------------------------------------------------------------------------------------------------------------------------------------------------------------------------------------------------------------------------------------------------------------------------------------------------------------------------------------------------------------------------------------------------------------------------------------------------------------------------------------------------------------------------------------------------------------------------------------------------------------------------------------------------------------------------------------------------------------------------------------------------------------------------------------------------------------------------------------------------|
| Watershed (HUC 10) Upper Ohio South Quadrangle Tiltonsville                                                                                                                                                                                                                                                                                                                                                                                                                                                                                                                                                                                                                                                                                                                                                                                                                                                                                                                                               |
| Do you anticipate using more than 5,000 bbls of water to complete the proposed well work? Yes No                                                                                                                                                                                                                                                                                                                                                                                                                                                                                                                                                                                                                                                                                                                                                                                                                                                                                                          |
| Will a pit be used? Yes No ✓                                                                                                                                                                                                                                                                                                                                                                                                                                                                                                                                                                                                                                                                                                                                                                                                                                                                                                                                                                              |
| If so, please describe anticipated pit waste:                                                                                                                                                                                                                                                                                                                                                                                                                                                                                                                                                                                                                                                                                                                                                                                                                                                                                                                                                             |
| Will a synthetic liner be used in the pit? Yes No V If so, what ml.?                                                                                                                                                                                                                                                                                                                                                                                                                                                                                                                                                                                                                                                                                                                                                                                                                                                                                                                                      |
| Proposed Disposal Method For Treated Pit Wastes:                                                                                                                                                                                                                                                                                                                                                                                                                                                                                                                                                                                                                                                                                                                                                                                                                                                                                                                                                          |
| Land Application                                                                                                                                                                                                                                                                                                                                                                                                                                                                                                                                                                                                                                                                                                                                                                                                                                                                                                                                                                                          |
| Underground Injection (UIC Permit Number_ Various Approved Facilities  Reuse (at API Number_ At the next anticpiated well                                                                                                                                                                                                                                                                                                                                                                                                                                                                                                                                                                                                                                                                                                                                                                                                                                                                                 |
| Off Site Disposal (Supply form WW-9 for disposal location)                                                                                                                                                                                                                                                                                                                                                                                                                                                                                                                                                                                                                                                                                                                                                                                                                                                                                                                                                |
| Other (Explain recovery and solidification on site                                                                                                                                                                                                                                                                                                                                                                                                                                                                                                                                                                                                                                                                                                                                                                                                                                                                                                                                                        |
| Will closed loop system be used? If so, describe: Yes- See Attachment 3A                                                                                                                                                                                                                                                                                                                                                                                                                                                                                                                                                                                                                                                                                                                                                                                                                                                                                                                                  |
| Drilling medium anticipated for this well (vertical and horizontal)? Air, freshwater, oil based, etc. Air drill to KOP. fluid drill with SOBM from KOP to TD                                                                                                                                                                                                                                                                                                                                                                                                                                                                                                                                                                                                                                                                                                                                                                                                                                              |
| -If oil based, what type? Synthetic, petroleum, etc. Synthetic Oil Base                                                                                                                                                                                                                                                                                                                                                                                                                                                                                                                                                                                                                                                                                                                                                                                                                                                                                                                                   |
| Additives to be used in drilling medium? Attachment 3B                                                                                                                                                                                                                                                                                                                                                                                                                                                                                                                                                                                                                                                                                                                                                                                                                                                                                                                                                    |
| Drill cuttings disposal method? Leave in pit, landfill, removed offsite, etc.   landfill                                                                                                                                                                                                                                                                                                                                                                                                                                                                                                                                                                                                                                                                                                                                                                                                                                                                                                                  |
| -If left in pit and plan to solidify what medium will be used? (cement, lime, sawdust)                                                                                                                                                                                                                                                                                                                                                                                                                                                                                                                                                                                                                                                                                                                                                                                                                                                                                                                    |
| -Landfill or offsite name/permit number? Meadowfill SWF- 1032, Short Creek SWF-1034, Carbon Limestone MSWL018781, Wetzel County 1021  Apex Sanitary Landfill Ub-U8438, Brooke Co SWF-1013, EN/S 3531111                                                                                                                                                                                                                                                                                                                                                                                                                                                                                                                                                                                                                                                                                                                                                                                                   |
| Permittee shall provide written notice to the Office of Oil and Gas of any load of drill cuttings or associated waste rejected at any West Virginia solid waste facility. The notice shall be provided within 24 hours of rejection and the permittee shall also disclose where it was properly disposed.                                                                                                                                                                                                                                                                                                                                                                                                                                                                                                                                                                                                                                                                                                 |
| I certify that I understand and agree to the terms and conditions of the GENERAL WATER POLLUTION PERMIT issued on August 1, 2005, by the Office of Oil and Gas of the West Virginia Department of Environmental Protection. I understand that the provisions of the permit are enforceable by law. Violations of any term or condition of the general permit and/or other applicable law or regulation can lead to enforcement action.  I certify under penalty of law that I have personally examined and am familiar with the information submitted on this application form and all attachments thereto and that, based on my inquiry of those individuals immediately responsible for obtaining the information, I believe that the information is true, accurate, and complete. I am aware that there are significant penalties for submitting false information, including the possibility of fine or imprisonment.  Company Official Signature  Company Official True Staff Regulators Specialists |
| Company Official Title Staff Regulatory Specialist                                                                                                                                                                                                                                                                                                                                                                                                                                                                                                                                                                                                                                                                                                                                                                                                                                                                                                                                                        |
| Subscribed and sworn before me this 3 day of May , 2034  My commission expires (1/3/2029  My commission expires (1/3/2029  Notary Pulses Notary Public STATE OF WEST VIRGIN Elizabenshi                                                                                                                                                                                                                                                                                                                                                                                                                                                                                                                                                                                                                                                                                                                                                                                                                   |