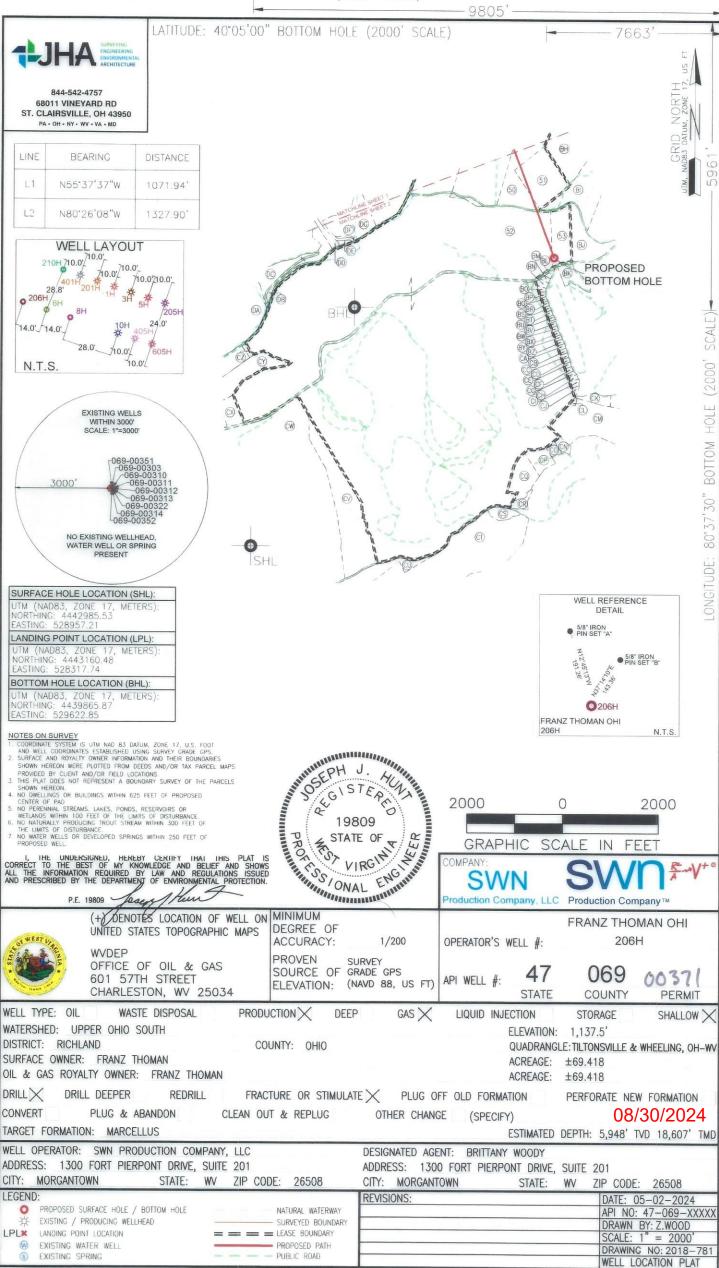

# 4706900371

API NO. 47-069

OPERATOR WELL NO. Franz Thoman OHI 206H

Well Pad Name: Franz Thoman OHI

4706900371 API NO. 47- 069 -

OPERATOR WELL NO. Franz Thoman OHI 206H Well Pad Name: Franz Thoman OHI

18)

# API NO. 47-XXX-XXXXX WELL NAME: Franz Thoman OHI 206H Tiltonsville QUAD Richland DISTRICT Ohio COUNTY, WEST VIRGINIA

| Submitted by:                      |                        | Office Of Oil and Gas                     |
|------------------------------------|------------------------|-------------------------------------------|
| Name: Brittany Woody Suttony Woody | Date: <u>4/22/2024</u> | WV Department or Environmental Protection |
| Title: Senior Regulatory Analyst   | SWN Product            | ion Co., LLC                              |
| Approved by:                       |                        |                                           |
| Name: Stiller STRADERLOWER         | Date: 5/23/2024        |                                           |
| Title: O;14GASINSPECTOR            |                        |                                           |
| Approved by:                       |                        |                                           |
| Name:                              | Date:                  |                                           |
| Title:                             |                        |                                           |
| SWN PRODUCTION COMPANY, LLC -      | - CONFIDENTIAL         |                                           |

COMPLETION ID 2501170570 PAD ID 3001170565

C:\USERS\ZWOOD\APPDATA\LOCAL\TEMP\ACPUBLISH\_20992\FRANZ THOMAN OHI 206H.D THURSDAY MAY 02 2024 02:12PM

COMPLETION ID 2501170570 PAD ID 3001170565

SURFACE

80°37'30"