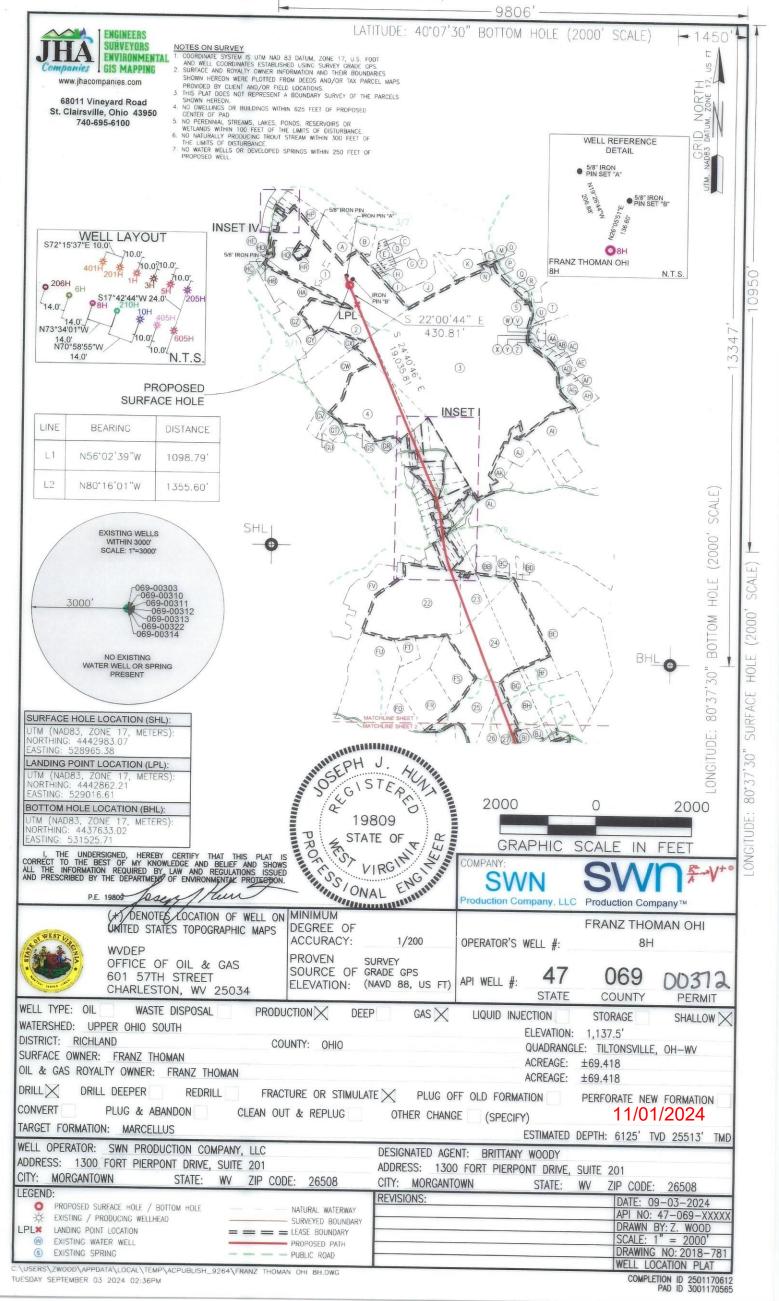

WW-6B (04/15) API NO. 47-069

OPERATOR WELL NO. Franz Thoman OHI 8H Well Pad Name: Franz Thoman OHI

#### STATE OF WEST VIRGINIA DEPARTMENT OF ENVIRONMENTAL PROTECTION, OFFICE OF OIL AND GAS WELL WORK PERMIT APPLICATION

|                                                                                   |                       |                                  |                 | 1                                                           |
|-----------------------------------------------------------------------------------|-----------------------|----------------------------------|-----------------|-------------------------------------------------------------|
| ) Well Operator: SWN F                                                            | Production Co., LLC   | ; 494512924                      | 069-Ohio        | 4-Richlar 641-Tiltonsville                                  |
|                                                                                   |                       | Operator ID                      | County          | District Quadrangle                                         |
| 2) Operator's Well Number                                                         | r: Franz Thoman Ol    | HI 8H Well P                     | ad Name: Fram   | nz Thoman OHI                                               |
| 3) Farm Name/Surface Ow                                                           | ner: Franz Thoman     | Public R                         | oad Access: Cl  | herry Hill Road CR 3                                        |
| ) Elevation, current groun                                                        | d: <u>1138'</u> E     | Elevation, propose               | d post-construc | ction: 1138'                                                |
| 5) Well Type (a) Gas                                                              | x Oil                 | Un                               | derground Stor  | age                                                         |
| Other                                                                             |                       |                                  |                 |                                                             |
| (b)If Gas                                                                         | Shallow x             | Deep                             |                 |                                                             |
|                                                                                   | Horizontal X          |                                  |                 |                                                             |
| 6) Existing Pad: Yes or No                                                        | Yes /                 |                                  |                 |                                                             |
| <ul> <li>Proposed Target Format<br/>Target Formation- Marcellus, Down-</li> </ul> |                       |                                  |                 | Pressure(s):<br>d Thickness- 59', Associated Pressure- 3989 |
| B) Proposed Total Vertical                                                        | Depth: 6125' /        |                                  |                 |                                                             |
| ) Formation at Total Verti                                                        | cal Depth: Marcellu   | us /                             |                 |                                                             |
| 0) Proposed Total Measur                                                          | ed Depth: 25513'      | 1                                |                 |                                                             |
| 1) Proposed Horizontal Le                                                         | eg Length: 19035.8    | 31'                              |                 |                                                             |
| 2) Approximate Fresh Wa                                                           | ter Strata Depths:    | 326' /                           |                 |                                                             |
| 3) Method to Determine F                                                          | Fresh Water Depths:   | No water wells,                  | nearby Spring   | used                                                        |
| 4) Approximate Saltwater                                                          | Depths: 470' Salini   | ity Profile on BW I              | Edge Pad        |                                                             |
| 5) Approximate Coal Sear                                                          | m Depths: 334'        |                                  |                 |                                                             |
| 6) Approximate Depth to                                                           | Possible Void (coal r | nine, karst, other)              | : Possible Voi  | id 334' 🧹                                                   |
| 17) Does Proposed well loo<br>directly overlying or adjace                        |                       |                                  | N               | lo X                                                        |
| (a) If Yes, provide Mine                                                          | Info: Name:           |                                  |                 | RECEIVED                                                    |
| net un entre orten entrefeten €nurentette untersakkeren billetten de S            | Depth:                |                                  | 2000            | Office of Oil and Gas                                       |
|                                                                                   | Seam:                 |                                  |                 | SEP 27 2024                                                 |
|                                                                                   | Owner:                |                                  |                 |                                                             |
|                                                                                   |                       | State Cour<br>5724054 (<br>8/27/ | for a.          | WV Department of<br>Environmental Protection                |
|                                                                                   |                       | O STRADUCK                       | 2024            | Page 1 of 3                                                 |

Page 1 of 3 11/01/2024

API NO. 47- 069 -OPERATOR WELL NO. Franz Thoman OHI 8H Well Pad Name: Franz Thoman OHI

WW-6B (04/15)

18)