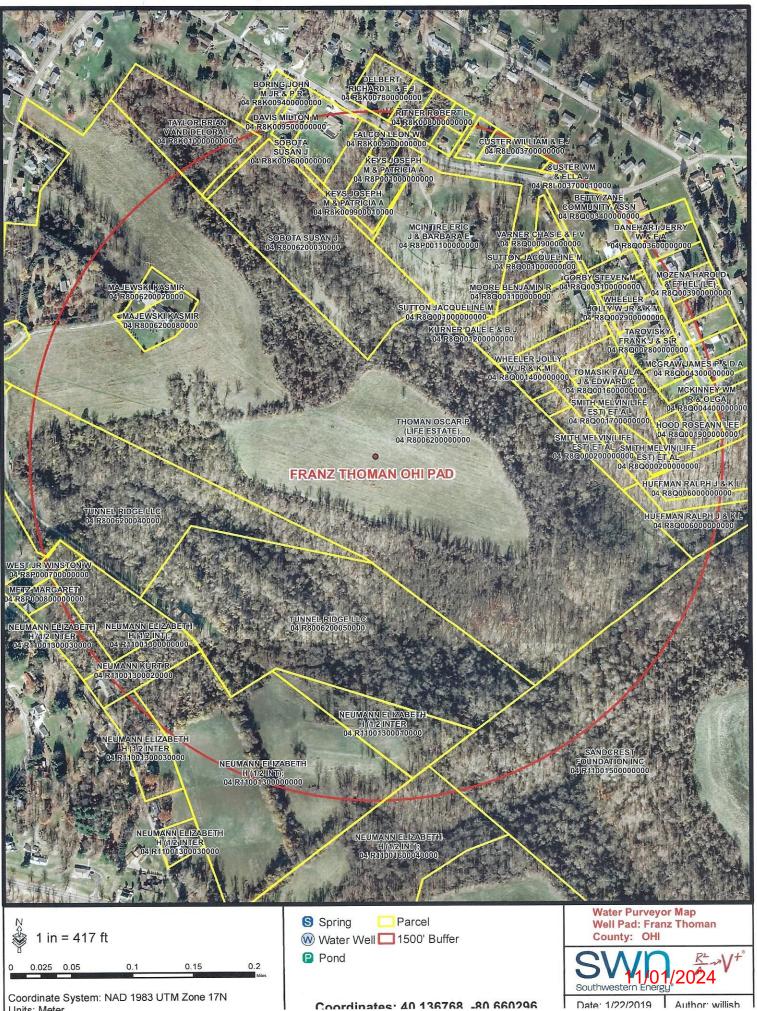

S AND 4706900372 WELL SITE SAFETY PLAN



SWN Production Company, LLC 1300 Fort Pierpont Drive, Suite 201 Morgantown, West Virginia 26508

# API NO. 47-XXX-XXXXX WELL NAME: Franz Thoman OHI 8H **Tiltonsville QUAD Richland DISTRICT Ohio COUNTY, WEST VIRGINIA**

Submitted by:

Name: Brittany Woody Inttany body

Date: 4/22/2024

Title: Senior Regulatory Analyst

SWN Production Co., LLC

Approved by:

| Name: STRADER LOWER | Name: | STRADUR | LOWER |
|---------------------|-------|---------|-------|
|---------------------|-------|---------|-------|

Date: 8/27/2024

Title: Oil & GAS Inspector

Approved by:

Date: Name:

| Title: |  |
|--------|--|
|        |  |

RECEIVED

SWN PRODUCTION COMPANY, LLC - CONFIDENTIAL

Office of Oil and Gas

SEP 27 2024

WV Department of Environmental Protection









TUESDAY SEPTEMBER 03 2024 02:36PM



|      | WELL BORE TABLE FOR SURFACE/ROYALTY OW            | NERS                                                                                                           |         | ADJOINING OWNERS TABLE                                                |                       |
|------|---------------------------------------------------|----------------------------------------------------------------------------------------------------------------|---------|-----------------------------------------------------------------------|-----------------------|
| RACT | SURFACE OWNER                                     | TAX PARCEL                                                                                                     | TRACT   | SURFACE OWN