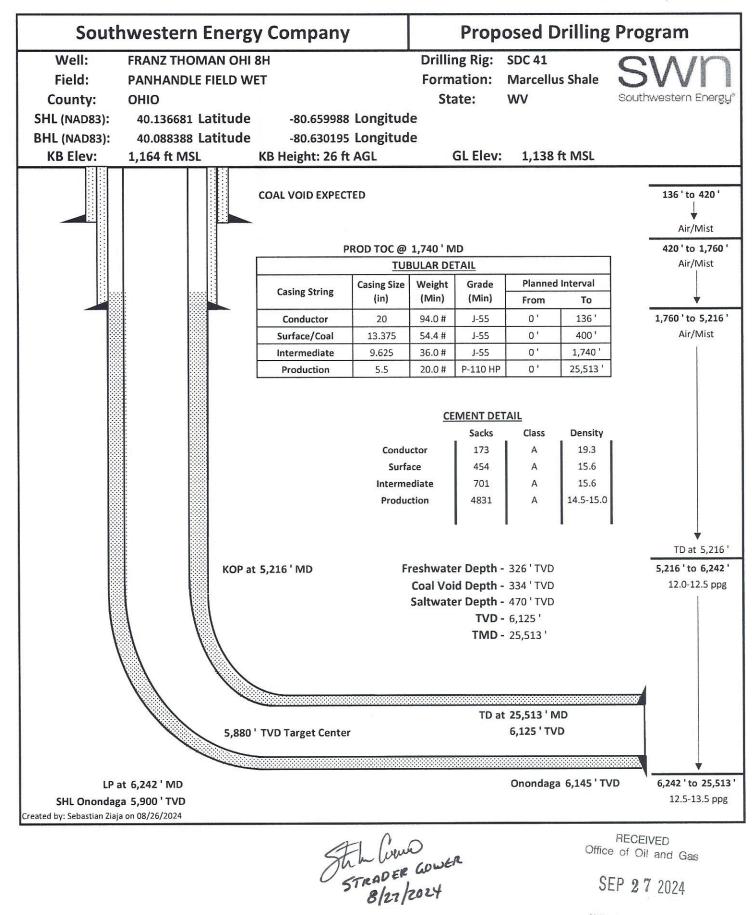

## CASING AND TUBING PROGRAM

| ТҮРЕ         | Size<br>(in) | <u>New</u><br><u>or</u><br><u>Used</u> | Grade    | <u>Weight per ft.</u><br>(lb/ft) | <u>FOOTAGE: For</u><br><u>Drilling (ft)</u> | INTERVALS:<br>Left in Well<br>(ft) | <u>CEMENT:</u><br><u>Fill-up</u><br>(Cu. Ft.)/CTS |
|--------------|--------------|----------------------------------------|----------|----------------------------------|---------------------------------------------|------------------------------------|---------------------------------------------------|
| Conductor    | 20"          | New                                    | J-55     | 94#                              | 136'                                        | 136' 🧹                             | CTS                                               |
| Fresh Water  | 13 3/8"      | New                                    | J-55     | 54.4#                            | 400'                                        | 400'                               | 454 sx/CTS                                        |
| Coal         | See          | Surface                                | Casing   |                                  |                                             |                                    |                                                   |
| Intermediate | 9 5/8"       | New                                    | J-55     | 36#                              | 1740'                                       | 1740'                              | 701 sx/CTS                                        |
| Production   | 5 1/2"       | New                                    | P-110 HP | 20#                              | 25513'                                      | 25513' 🦯                           | Tail 4831sx/ 100' Inside Intermediate             |
| Tubing       |              |                                        |          |                                  |                                             |                                    |                                                   |
| Liners       |              |                                        |          |                                  |                                             |                                    |                                                   |

| ТҮРЕ         | Size (in) | <u>Wellbore</u><br>Diameter (in) | <u>Wall</u><br><u>Thickness</u><br><u>(in)</u> | Burst Pressure<br>(psi) | Anticipated<br>Max. Internal<br>Pressure (psi) | <u>Cement</u><br><u>Type</u> | <u>Cement</u><br><u>Yield</u><br>(cu. ft./k) |
|--------------|-----------|----------------------------------|------------------------------------------------|-------------------------|------------------------------------------------|------------------------------|----------------------------------------------|
| Conductor    | 20"       | 30"                              | 0.25                                           | 2120                    | 81                                             | Class A                      | 1.20/30% Excess                              |
| Fresh Water  | 13 3/8"   | 17.5"                            | 0.330                                          | 1730                    | 633                                            | Class A                      | 1.20/30% Excess                              |
| Coal         | See       | Surface                          | Casing                                         |                         |                                                |                              |                                              |
| Intermediate | 9 5/8"    | 12 1/4"                          | 0.352                                          | 3520                    | 1768                                           | Class A                      | 1.19/40% Excess                              |
| Production   | 5 1/2"    | 8 3/4"-8 1/2"                    | 0.361                                          | 14360                   | 10500                                          | Class A                      | 1.19/10-15% Excess                           |
| Tubing       |           |                                  |                                                |                         |                                                |                              |                                              |
| Liners       |           |                                  |                                                |                         |                                                |                              |                                              |

#### 19) Describe proposed well work, including the drilling and plugging back of any pilot hole:

Drill and stimulate any potential zones between and including the Benson to Marcellus. \*\*If we should encounter a void place basket above and below void area- balance cement to bottom of void and grout from basket to surface or run external casing packer/cementing stage tool above void interval and perform 2 stage cementing operation dependent upon depth of void. Run casing not less than 20' below void nor more than 75' below void. (\*If freshwater is encountered deeper than anticipated it must be protected, set casing 50' below and cts.)