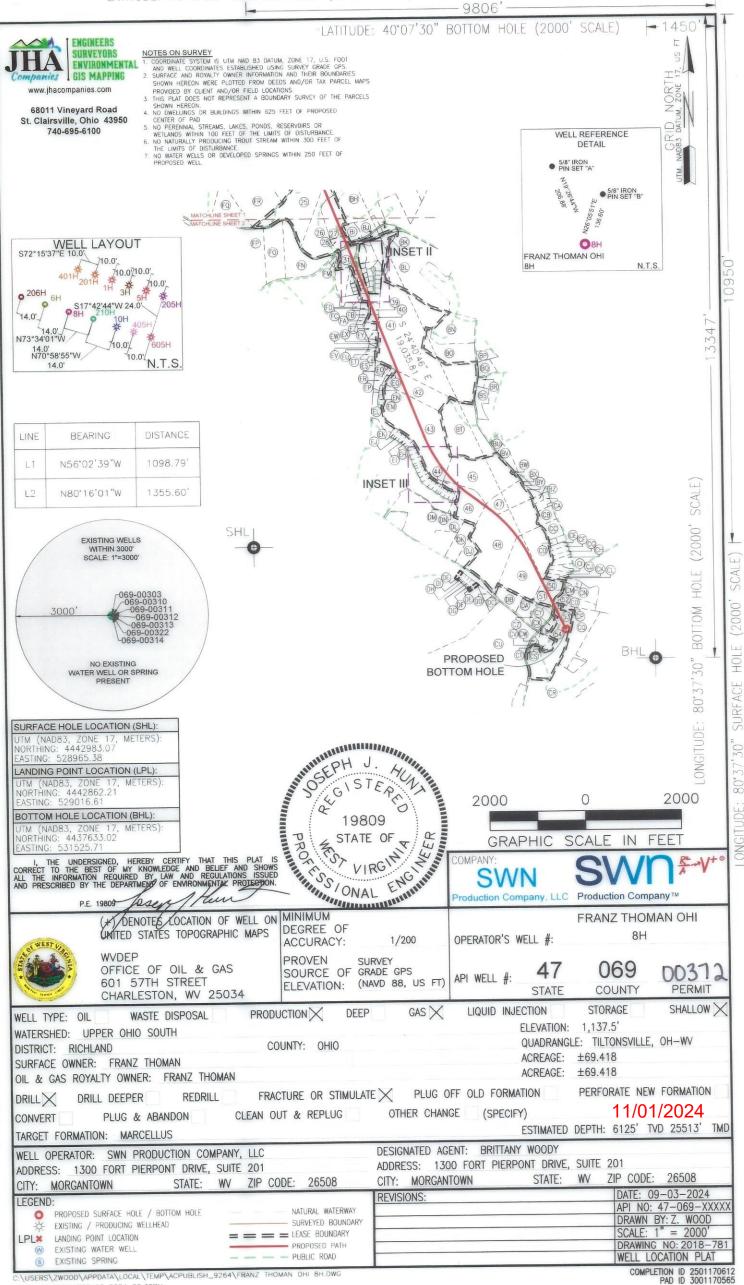

TUESDAY SEPTEMBER 03 2024 02:36PM

|      | WELL BORE TABLE FOR SURFACE/ROYALTY OW            | NERS                                                                                                           |         | ADJOINING OWNERS TABLE                                                |                       |
|------|---------------------------------------------------|----------------------------------------------------------------------------------------------------------------|---------|-----------------------------------------------------------------------|-----------------------|
| RACT | SURFACE OWNER                                     | TAX PARCEL                                                                                                     | TRACT   | SURFACE OWNER                                                         | TAX DAD               |
| 43   | OGLEBAY FOUNDATION PROPERTIES INC                 | 4-R14M-2.4                                                                                                     | BA      | OHIO COUNY PUBLIC SERVICE DIST                                        | TAX PAR               |
| 44   | DAMANT VIRGINIA                                   | 4-R14M-2.7                                                                                                     | BB      | WILHELM GEO T & C M                                                   | 4-R11-21              |
| 45   | WITT CHARLES R & BRENDA K                         | 4-R15-15                                                                                                       | BC      |                                                                       | 4-R11-3               |
| 46   | DAMANT VIRGINIA                                   |                                                                                                                | BD BD   | DANISON DENISE L                                                      | 4-R11-24              |
| 47   | HARMON KIMBERLY S & HARMOM DAVID L JR             | 4-R14R-34                                                                                                      | _       | CUSTER ROBERT R & K A                                                 | 4-R11-24              |
|      | MCLAUGHLIN ALICE K TRUST; WESBANCO TRUST &        | 4-R15-13                                                                                                       | BE      | WHEELING PARK COMMISSION                                              | 4-R11-3               |
| 48   | INVESTMENT                                        | 4-R18-4                                                                                                        | BF      | WHEELING PARK COMMISSION                                              | 4-R11-21              |
| 49   | MCLAUGHLIN A LEE JR & K A                         | 4-R18-4.1                                                                                                      | BG      | WHEELING PARK COMMISSION                                              | 4-R11-21              |
| 50   | KULL AUSTIN J & SARA R                            | 4-R18-20                                                                                                       | BH      | WHEELING PARK COMMISSION                                              | 4-R14-20              |
| 51   | BRITTON KAYLA MARIE 1/2 INT & LAFOLLETT CHRISTOPH | HER                                                                                                            | BI      | WHEELING PARK COMMISSION                                              | 4-R14-20              |
| 51   | 1/2 INT                                           | 4-R18-21.3                                                                                                     | BJ      | WHEELING PARK COMMISSION                                              | 4-R14-2               |
| 52   | HOFFMAN JOHN G, RONALD L & HEATHER ANN ROSS       | 4-R18-24                                                                                                       | ВК      | OGLEBAY FOUNDATION PROPERTIES INC                                     | 4-R14-31              |
| 53   | 715 PETERS RUN LLC                                | 4-R18-27.2                                                                                                     | BL      | KONTOGIANNIS GEORGE J                                                 | 4-R14-3               |
| 54   | HOFFMAN FAMILY IRREVOCALBE TRUST                  | 4-R18-27.1                                                                                                     | BM      | OGLEBAY FOUNDATION PROPERTIES INC                                     | 4-R14-31              |
|      | ADJOINING OWNERS TABLE                            |                                                                                                                | BN      | WHEELING STATION LTD; C/O RED MORTGAGE CAPITOL INC                    | 4-R14-31              |
| RACT | SURFACE OWNER                                     | TAX PARCEL                                                                                                     | во      | OGLEBAY FOUNDATION PROPERTIES INC                                     | 4-R14-31              |
| A    | SOBOTA SUSAN J                                    | the day is a second | BP      | DIERKES JEANNINE & GLENN W                                            |                       |
| В    | WRIGHT JOHN T & MELINDA L                         | 4-R8-62.3                                                                                                      | BQ      | HOPKINS LEWIS R & ROSEMARY-TOD                                        | 4-R15-16              |
| С    |                                                   | 4-R8P-11                                                                                                       | BR      | ARCHER BRUCE A AND SHEILA M                                           | 4-R15-16              |
| D    | SUTTON JACQUELINE M                               | 4-R8Q-10                                                                                                       | BS      |                                                                       | 4-R15-1               |
|      | DAGUE AMY D                                       | 4-R8Q-11                                                                                                       |         | DAVIS JEREMY MICHAEL & LACEY                                          | 4-R15-16              |
| E    | KURNER DALE E & B J                               | 4-R8Q-12                                                                                                       | BT      | OGLEBAY FOUNDATION PROPERTIES INC                                     | 4-R14-88              |
| F    | WHEELER JOLLY W JR & K M                          | 4-R8Q-14                                                                                                       | BU BU   | BAKER VENEIDA K                                                       | 4-R15-16.             |
| G    | TAROVISKY FRANK J & S R - TOD                     | 4-R8Q-28                                                                                                       | BV      | BAKER VENEIDA K                                                       | 4-R15-16.             |
| н    | TOMASIK PAULA J & EDWARD C                        | 4-R8Q-3                                                                                                        | BW      | COLUMBIA GAS TRANSMISSION CORP                                        | 4-R15-14              |
| 1    | TERAMANA RUSSELL & ROSEANN                        | 4-R8Q-2                                                                                                        | BX      | TRANK PATRICIA                                                        | 4-R15-16.             |
| J    | HUFFMAN KENDRA L & RALPH J                        | 4-R8Q-60                                                                                                       | BY      | HARMON DAVID L JR & KIMBERLY S                                        | 4-R15-12              |
| к    | ENNIS LOUIS J                                     |                                                                                                                | BZ      | CLOUSTON RAYMOND & HYDEE D                                            | 4-R15-14<br>4-R15-9   |
| L    | VDOVJAK J A III,J P VDOVJAKJR; NANETTEDEVAULTAJ   | 4-R8Q-61                                                                                                       | CA      | CLOUSTON RAYMOND & HYDEE D                                            | 4-R15-9<br>4-R15-7    |
| M    |                                                   | 4-R8Q-79                                                                                                       | СВ      | KNOLLINGER DOUGLAS W & WILLA W                                        |                       |
|      | OHIO COUNTY PUBLIC SERV DIST                      | 4-R11-15.3                                                                                                     | СС      | MCLAUGHLIN A LEE & KATHLEEN A                                         | 4-R15-5               |
| N    | OHIO COUNTY PUBLIC SERV DIST                      | 4-R11-15.2                                                                                                     | CD      |                                                                       | 4-R15-2               |
| C    | OHIO COUNTY PUBLIC SERV DIST                      | 4-R8-72.3                                                                                                      |         | MCLAUGHLIN A LEE & KATHLEEN A                                         | 4-R18-6.1             |
| P    | TUNNEL RIDGE LLC                                  | 4-R8-72                                                                                                        | CE      | JOZWICK RICHARD J & CRYSTAL                                           | 4-R18-5               |
| 2    | TUNNEL RIDGE LLC                                  | 4-R8-72.1                                                                                                      | CF      | SIMMONS CHRISTOPHER L                                                 | 4-R18-16              |
| R    | HERCULES DEBRA                                    | 4-R8-72.2                                                                                                      | CG      | MCCONNELL ROBERT J JR                                                 | 4-R18-15              |
| S    | TUNNEL RIDGE LLC                                  | 4-R8-75                                                                                                        | CH      | MCKENNEN REBECCA J                                                    | 4-R18-17              |
| г    | TUNNEL RIDGE LLC                                  | 4-R8-61.4                                                                                                      | CI      | THOMPSON DONALD T & MELISSA A                                         | 4-R18-18              |
| J    | TUNNEL RIDGE LLC                                  | 4-R8-61.2                                                                                                      | CJ      | THOMPSON DONALD T & MELISSA A                                         | 4-R18-19              |
| /    | TUNNEL RIDGE LLC                                  |                                                                                                                | СК      | NELSON RONALD D JR                                                    | 4-R18-19.             |
| v    |                                                   | 4-R8-61.3                                                                                                      | CL      | NELSON RONALD D JR                                                    | 4-R18-19.             |
|      | TUNNEL RIDGE LLC                                  | 4-R11-34.12                                                                                                    | CM      | HESS KEVIN & STACEE L                                                 | 4-R18-22              |
| K    | TUNNEL RIDGE LLC                                  | 4-R11-34.5                                                                                                     | CN      | HORVAT COX LINDA JO ESTATE                                            |                       |
| 1    | TUNNEL RIDGE LLC                                  | 4-R11-34.8                                                                                                     | CO      | HOFFMAN JOHN GEORGE & SHIRLEY LAYA HOFFMAN - TOD                      | 4-R18-22              |
| Z    | TUNNEL RIDGE LLC                                  | 4-R11-34.7                                                                                                     | СР      |                                                                       | 4-R18-23.1            |
| A    | TUNNEL RIDGE LLC                                  | 4-R11-34.2                                                                                                     | CQ      | HOFFMAN JOHN GEORGE & SHIRLEY LAYA HOFFMAN - TOD                      | 4-R18-24.1            |
| В    | TUNNEL RIDGE LLC                                  | 4-R11-34.1                                                                                                     | CR      | WEISENBORN ERIC P                                                     | 4-R18-27.5            |
| C    | TUNNEL RIDGE LLC                                  | 4-R11-34.9                                                                                                     |         | HOFFMAN ROBERT LEE JR & BIERKORETTE BERNADINE                         | 4-R18-27              |
| D    | TUNNEL RIDGE LLC                                  | 4-R11-34.13                                                                                                    | CS      | NIZAMI SALEEM & DENITRA                                               | 4-R18-3               |
| E    | TUNNEL RIDGE LLC                                  | 4-R12-1.3                                                                                                      | СТ      | HOFFMAN FAMILY IRREVOCABLE TRUST                                      | 4-R18-21.2            |
| F    | STANTON JAMES V & E M                             | 4-R11-34.4                                                                                                     | CU      | MILLER D JOSHUA & TERESA C TORISEVA                                   | 4-R18-21.1            |
| G    | STANTON JAMES & EDITH                             |                                                                                                                | CV      | MILLER D JOSHUA & TERESA C TORISEVA                                   | 4-R18-21.5            |
| н    | STANTON JAMES V & EDITH                           | 4-R11-34.11                                                                                                    | CW      | HOFFMAN FAMILY IRREVOCABLE TRUST                                      | 4-R18-25              |
| 1    |                                                   | 4-R11-34                                                                                                       | CX      | TEMPLETON JOHN J DR & LISA J CO-TRUSTEES                              | 4-R18-27.4            |
|      | RILEY CHRISTOPHER P & CHERYL D                    | 4-R11-33                                                                                                       | CY      | HOFFMAN FAMILY IRREVOCABLE TRUST                                      | 4-R18-27.3            |
| J    | PAULL JUNE L - TOD                                | 4-R11-15.1                                                                                                     | CZ      | LAFOLLETT MARY BETH & LAFOLLET CHRISTOPHER NEAL                       | 4-R18-21              |
| <    | BULIAN LEE A & BULIAN DEIRDRE A                   | 4-R11-29                                                                                                       | DA      | CRONIN AMY PERKO & CRONIN CHEYENNE WILLIAM                            | 4-R18-21.4            |
| L    | BOY SCOUTS COUNCIL OF AMERICA; HUROQUOIS          | 4-R11-36                                                                                                       | DB      | MCLAUGHLIN A LEE & KATHLEEN                                           |                       |
| Л    | SLOAN BLANCHE P                                   | 4-R11G-44                                                                                                      | DC      | ROBINSON RICHARD J                                                    | 4-R18-4.2             |
| V    | MOSES JOSEPH T SR & JEAN L                        | 4-R11G-38                                                                                                      | DD      |                                                                       | 4-R18A-2              |
| )    | RAPER EDWIN W & SHERRY                            | 4-R11G-39                                                                                                      |         | ROBINSON RICHARD J                                                    | 4-R18A-1              |
| ,    | RAPER EDWIN W AND SHERRY                          | 4-R11L-13.1                                                                                                    | DE      | HUMWAY ROSE                                                           | 4-R17D-81             |
| 2    | RINGER NORMA J                                    | 4-R11G-40                                                                                                      | DF      | HARE SARAH ELLEN & SWICK ELIZABETH ANN                                | 4-R17D-145            |
| 2    | GRIFFITH JEFFREY L & KIMBERLY                     |                                                                                                                | DG      | BRYAN KATHLEEN J & BRYAN STELLA M                                     | 4-R17D-144            |
| 5    |                                                   | 4-R11G-41                                                                                                      | DH      | MARLING JASON A                                                       | 4-R17D-143            |
|      | WHITE DAVID A AND JOANNE M                        | 4-R11L-74                                                                                                      | DI      | SMITH SANDRA E                                                        | 4-R17D-141            |
|      | PALMA MARY A                                      | 4-R11L-15                                                                                                      | LD      | RINE DAVID R & TAMMY K                                                | 4-R18-4.3             |
| ,    | NAMACK KYLE                                       | 4-R11L-18                                                                                                      | DK      | CHIPLINSKI JUNE A                                                     | 4-R14-87              |
| '    | WOOD JEREMY B & TRACY M                           | 4-R11-28                                                                                                       | DL      | OBRIEN SEAN P                                                         | 4-R14-87              |
| /    | VOLPE LOUIS A & CATHERINE A                       | 4-R11L-25                                                                                                      | DM      | VERCELLOTTI CELESTINA S/S 1996                                        |                       |
|      | PASCOLI BARTLEY EDWARD & SEAN WYLIE PASCOLI       | 4-R11-23                                                                                                       |         |                                                                       | 4-R14R-33             |
|      | OHIO COUNTY PUBLIC SERVICE DISTRICT               | 4-R11-21.42                                                                                                    | DN      | HEMPELMANN FRIEDRICH ERNST & DEBORAH COLLEEN<br>HEMPELMANN            | 4-R14R-32             |
| ONS: | PARKS SYSTEM TRUST                                | 4-R11-21.43                                                                                                    | SWN     | *HIGHLIGHTED PARCELS MAY BE IMPACTED BY DRILLING ACTIV<br>11/0<br>SWN | 1/2024                |
|      | OPERA                                             | Production TOR'S                                                                                               |         | NZ THOMAN OHI DATE: 09-<br>API NO: 4                                  | -03-2024<br>7-069-XXX |
|      | DISTRI                                            | #: <b>47-069 -</b><br>CT:                                                                                      | COUNTY: | STATE: DRAWN BY                                                       | Y:Z. WOOD             |