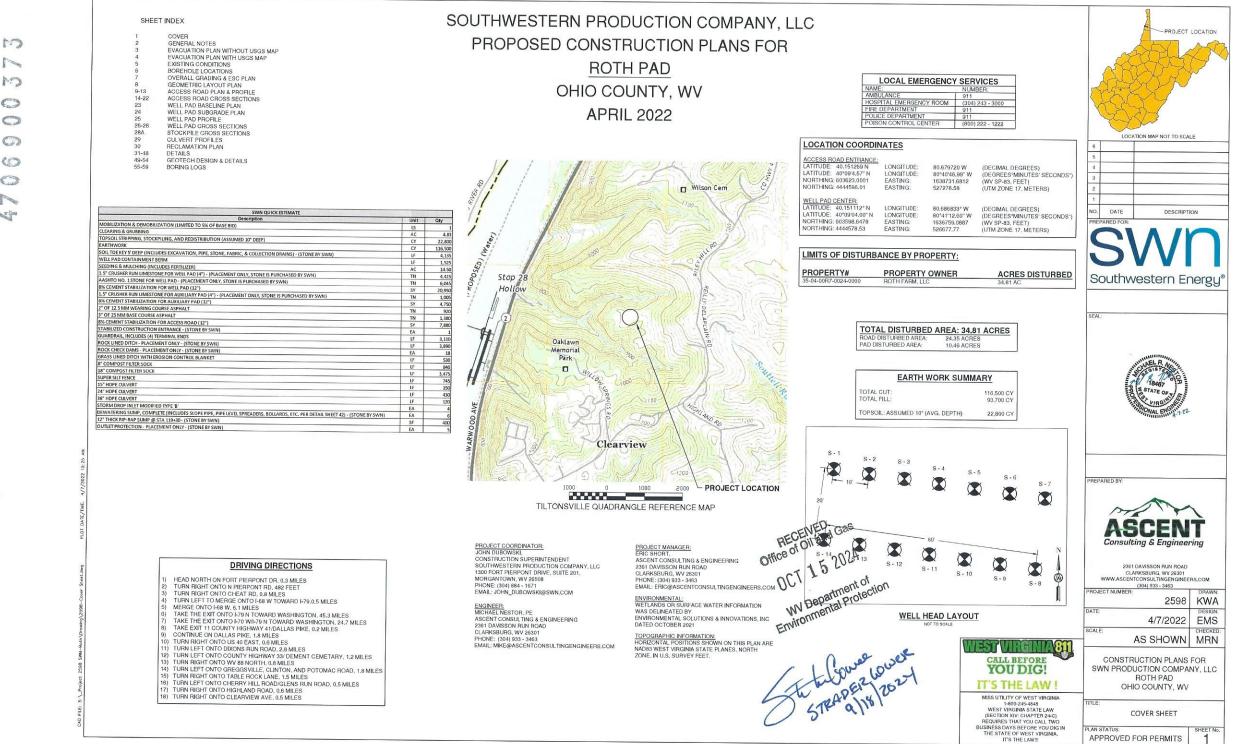

21) Total Area to be disturbed, including roads, stockpile area, pits, etc., (acres): 24.35

22) Area to be disturbed for well pad only, less access road (acres): 10.46

23) Describe centralizer placement for each casing string: