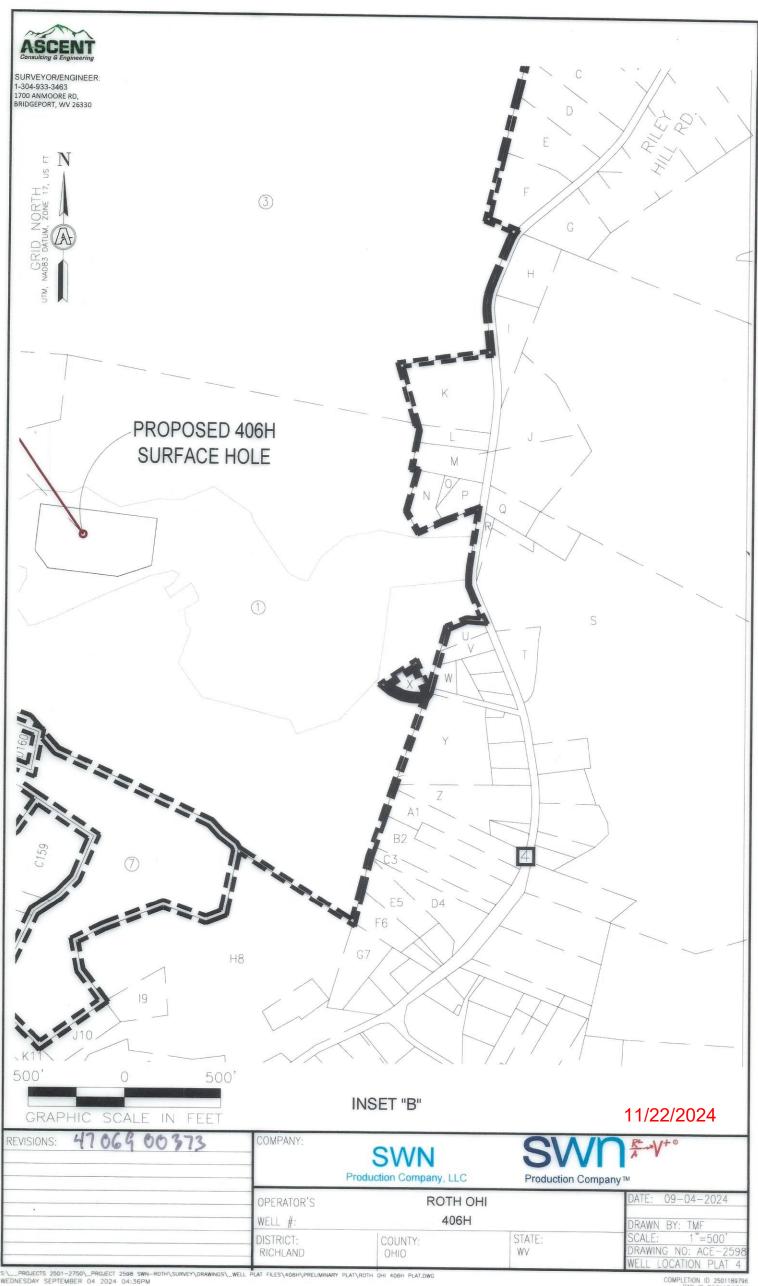

WW-6B (04/15) API NO. 47-069 OPERATOR WELL NO. Roth OHI 406H

4706900373

(

Well Pad Name: Roth OHI

| DEPARTMENT OF EN                                                                                  | VIRONMI          | ENTAL      | VEST VIRGINI<br>PROTECTION<br>RMIT APPLIC | N, OFFICE OF C                       | DIL AND G. | AS                                |
|---------------------------------------------------------------------------------------------------|------------------|------------|-------------------------------------------|--------------------------------------|------------|-----------------------------------|
| 1) Well Operator: SWN Produ                                                                       | ction Co.,       | LLC        | 494512924                                 | 069-Ohio                             | 005-Rich   | 641-Tiltonsville                  |
|                                                                                                   |                  |            | Operator ID                               | County                               | District   | Quadrangle                        |
| 2) Operator's Well Number: Rot                                                                    | th OHI 400       | 6H 🧹       | Well P                                    | ad Name: Roth                        | OHI        |                                   |
| 3) Farm Name/Surface Owner:                                                                       | Roth Farm        | ns, LLC    | Public R                                  | oad Access: Cle                      | arview Ave | nue                               |
| <ul> <li>4) Elevation, current ground:</li> <li>5) Well Type (a) Gas</li> <li>Other</li> </ul>    |                  |            |                                           | d post-constructi<br>derground Stora |            |                                   |
| (b)If Gas Shal                                                                                    |                  |            | Deep                                      |                                      |            |                                   |
| 6) Existing Pad: Yes or No Yes                                                                    | izontal <u>×</u> |            |                                           |                                      |            |                                   |
| <ul> <li>7) Proposed Target Formation(s)<br/>Target Formation-Marcellus, Down-Dip Well</li> </ul> | , Depth(s),      |            |                                           |                                      |            | ssociated Pressure- 3770          |
| 8) Proposed Total Vertical Depth                                                                  | n: 5773'         | /          |                                           |                                      |            |                                   |
| 9) Formation at Total Vertical De                                                                 | epth: Ma         | rcellus    | 1                                         |                                      |            |                                   |
| 10) Proposed Total Measured De                                                                    | pth: 260         | 91'        | 1                                         |                                      |            |                                   |
| 11) Proposed Horizontal Leg Ler                                                                   | ngth: 18,        | 768.13     | . /                                       |                                      |            |                                   |
| 12) Approximate Fresh Water St                                                                    | rata Depth       | s:         | 422'                                      | 1                                    |            | _                                 |
| 13) Method to Determine Fresh                                                                     | Water Dep        | ths: L     | ogs on pad                                | 47-069-00339                         |            |                                   |
| 14) Approximate Saltwater Dept                                                                    | hs: <u>1119'</u> | reporte    | ed in nearby we                           | II                                   |            |                                   |
| 15) Approximate Coal Seam Dep                                                                     | oths: 196'       | 1. <u></u> |                                           |                                      |            |                                   |
| 16) Approximate Depth to Possib                                                                   | ole Void (c      | oal mir    | ne, karst, other):                        | None that we                         | are aware  | of.                               |
| 17) Does Proposed well location directly overlying or adjacent to a                               |                  |            | rs<br>Yes <u>x</u>                        | No                                   |            | RECEIVED<br>Office of Oil and Gas |
| (a) If Yes, provide Mine Info:                                                                    | Name:            | Valley     | / Camp NO 1                               |                                      |            | OCT 15 2024                       |
|                                                                                                   | Depth:           | 196'       |                                           |                                      | Env        | WV Department of                  |
|                                                                                                   | Seam:            | Pittsb     | urgh                                      |                                      |            | ironmental Protection             |
| 1                                                                                                 | Owner:           | Valley     | / Camp Coal                               | S S M 10 Gar - 10                    |            |                                   |
| Storauter (1)                                                                                     | 14/2027          |            |                                           |                                      |            | Page 1 of 3                       |