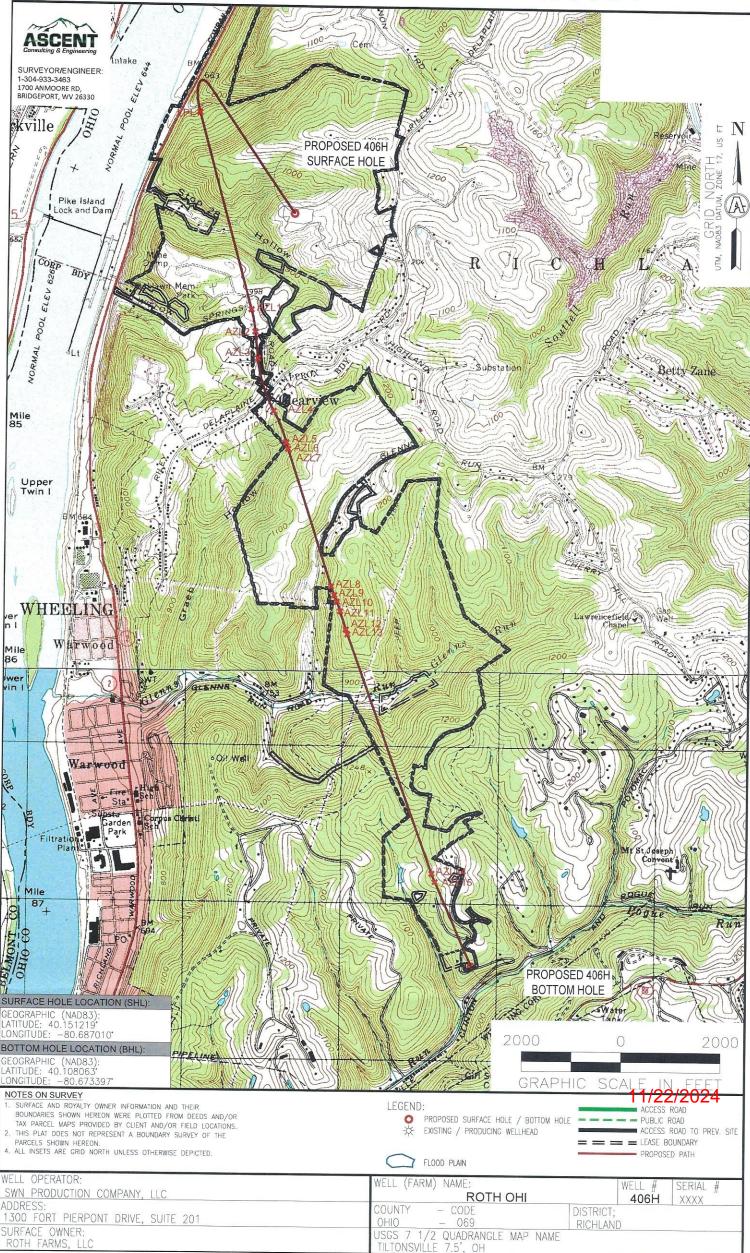

WW-6B (04/15) API NO. 47-069 OPERATOR WELL NO. Roth OHI 406H

4706900373

(

Well Pad Name: Roth OHI

| DEPARTMENT OF EN                                                                                  | VIRONMI          | ENTAL      | VEST VIRGINI<br>PROTECTION<br>RMIT APPLIC | N, OFFICE OF C                       | DIL AND G. | AS                                |
|---------------------------------------------------------------------------------------------------|------------------|------------|-------------------------------------------|--------------------------------------|------------|-----------------------------------|
| 1) Well Operator: SWN Produ                                                                       | ction Co.,       | LLC        | 494512924                                 | 069-Ohio                             | 005-Rich   | 641-Tiltonsville                  |
|                                                                                                   |                  |            | Operator ID                               | County                               | District   | Quadrangle                        |
| 2) Operator's Well Number: Rot                                                                    | th OHI 400       | 6H 🧹       | Well P                                    | ad Name: Roth                        | OHI        |                                   |
| 3) Farm Name/Surface Owner:                                                                       | Roth Farm        | ns, LLC    | Public R                                  | oad Access: Cle                      | arview Ave | nue                               |
| <ul> <li>4) Elevation, current ground:</li> <li>5) Well Type (a) Gas</li> <li>Other</li> </ul>    |                  |            |                                           | d post-constructi<br>derground Stora |            |                                   |
| (b)If Gas Shal                                                                                    |                  |            | Deep                                      |                                      |            |                                   |
| 6) Existing Pad: Yes or No Yes                                                                    | izontal <u>×</u> |            |                                           |                                      |            |                                   |
| <ul> <li>7) Proposed Target Formation(s)<br/>Target Formation-Marcellus, Down-Dip Well</li> </ul> | , Depth(s),      |            |                                           |                                      |            | ssociated Pressure- 3770          |
| 8) Proposed Total Vertical Depth                                                                  | n: 5773'         | /          |                                           |                                      |            |                                   |
| 9) Formation at Total Vertical De                                                                 | epth: Ma         | rcellus    | 1                                         |                                      |            |                                   |
| 10) Proposed Total Measured De                                                                    | pth: 260         | 91'        | 1                                         |                                      |            |                                   |
| 11) Proposed Horizontal Leg Ler                                                                   | ngth: 18,        | 768.13     | . /                                       |                                      |            |                                   |
| 12) Approximate Fresh Water St                                                                    | rata Depth       | s:         | 422'                                      | 1                                    |            | _                                 |
| 13) Method to Determine Fresh                                                                     | Water Dep        | ths: L     | ogs on pad                                | 47-069-00339                         |            |                                   |
| 14) Approximate Saltwater Dept                                                                    | hs: <u>1119'</u> | reporte    | ed in nearby we                           | II                                   |            |                                   |
| 15) Approximate Coal Seam Dep                                                                     | oths: 196'       | 1. <u></u> |                                           |                                      |            |                                   |
| 16) Approximate Depth to Possib                                                                   | ole Void (c      | oal mir    | ne, karst, other):                        | None that we                         | are aware  | of.                               |
| 17) Does Proposed well location directly overlying or adjacent to a                               |                  |            | rs<br>Yes <u>x</u>                        | No                                   |            | RECEIVED<br>Office of Oil and Gas |
| (a) If Yes, provide Mine Info:                                                                    | Name:            | Valley     | / Camp NO 1                               |                                      |            | OCT 15 2024                       |
|                                                                                                   | Depth:           | 196'       |                                           |                                      | Env        | WV Department of                  |
|                                                                                                   | Seam:            | Pittsb     | urgh                                      |                                      |            | ironmental Protection             |
| 1                                                                                                 | Owner:           | Valley     | / Camp Coal                               | S S M 10 Gar - 10                    |            |                                   |
| Storauter (1)                                                                                     | 14/2027          |            |                                           |                                      |            | Page 1 of 3                       |

Page 1 of 3 11/22/2024

4706900373 API NO. 47-069

OPERATOR WELL NO. <u>Roth OHI 406H</u> Well Pad Name: <u>Roth OHI</u>

WW-6B (04/15)