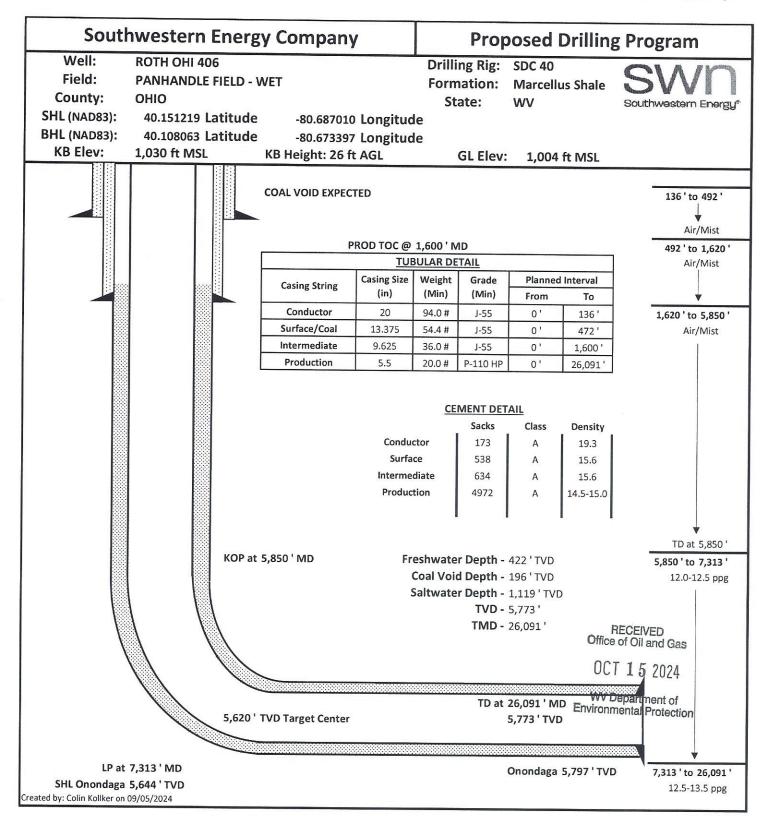

WW-6B (04/15) API NO. 47-069 OPERATOR WELL NO. Roth OHI 406H

4706900373

(

Well Pad Name: Roth OHI

| DEPARTMENT OF EN                                                                                  | VIRONMI          | ENTAL      | VEST VIRGINI<br>PROTECTION<br>RMIT APPLIC | N, OFFICE OF C                       | DIL AND G. | AS                                |
|---------------------------------------------------------------------------------------------------|------------------|------------|-------------------------------------------|--------------------------------------|------------|-----------------------------------|
| 1) Well Operator: SWN Produ                                                                       | ction Co.,       | LLC        | 494512924                                 | 069-Ohio                             | 005-Rich   | 641-Tiltonsville                  |
|                                                                                                   |                  |            | Operator ID                               | County                               | District   | Quadrangle                        |
| 2) Operator's Well Number: Rot                                                                    | th OHI 400       | 6H 🧹       | Well P                                    | ad Name: Roth                        | OHI        |                                   |
| 3) Farm Name/Surface Owner:                                                                       | Roth Farm        | ns, LLC    | Public R                                  | oad Access: Cle                      | arview Ave | nue                               |
| <ul> <li>4) Elevation, current ground:</li> <li>5) Well Type (a) Gas</li> <li>Other</li> </ul>    |                  |            |                                           | d post-constructi<br>derground Stora |            |                                   |
| (b)If Gas Shal                                                                                    |                  |            | Deep                                      |                                      |            |                                   |
| 6) Existing Pad: Yes or No Yes                                                                    | izontal <u>×</u> |            |                                           |                                      |            |                                   |
| <ul> <li>7) Proposed Target Formation(s)<br/>Target Formation-Marcellus, Down-Dip Well</li> </ul> | , Depth(s),      |            |                                           |                                      |            | ssociated Pressure- 3770          |
| 8) Proposed Total Vertical Depth                                                                  | n: 5773'         | /          |                                           |                                      |            |                                   |
| 9) Formation at Total Vertical De                                                                 | epth: Ma         | rcellus    | 1                                         |                                      |            |                                   |
| 10) Proposed Total Measured De                                                                    | pth: 260         | 91'        | 1                                         |                                      |            |                                   |
| 11) Proposed Horizontal Leg Ler                                                                   | ngth: 18,        | 768.13     | . /                                       |                                      |            |                                   |
| 12) Approximate Fresh Water St                                                                    | rata Depth       | s:         | 422'                                      | 1                                    |            | _                                 |
| 13) Method to Determine Fresh                                                                     | Water Dep        | ths: L     | ogs on pad                                | 47-069-00339                         |            |                                   |
| 14) Approximate Saltwater Dept                                                                    | hs: <u>1119'</u> | reporte    | ed in nearby we                           | II                                   |            |                                   |
| 15) Approximate Coal Seam Dep                                                                     | oths: 196'       | 1. <u></u> |                                           |                                      |            |                                   |
| 16) Approximate Depth to Possib                                                                   | ole Void (c      | oal mir    | ne, karst, other):                        | None that we                         | are aware  | of.                               |
| 17) Does Proposed well location directly overlying or adjacent to a                               |                  |            | rs<br>Yes <u>x</u>                        | No                                   |            | RECEIVED<br>Office of Oil and Gas |
| (a) If Yes, provide Mine Info:                                                                    | Name:            | Valley     | / Camp NO 1                               |                                      |            | OCT 15 2024                       |
|                                                                                                   | Depth:           | 196'       |                                           |                                      | Env        | WV Department of                  |
|                                                                                                   | Seam:            | Pittsb     | urgh                                      |                                      |            | ironmental Protection             |
| 1                                                                                                 | Owner:           | Valley     | / Camp Coal                               | S S M 10 Gar - 10                    |            |                                   |
| Storauter (1)                                                                                     | 14/2027          |            |                                           |                                      |            | Page 1 of 3                       |

Page 1 of 3 11/22/2024

4706900373 API NO. 47-069

OPERATOR WELL NO. <u>Roth OHI 406H</u> Well Pad Name: <u>Roth OHI</u>

WW-6B (04/15)