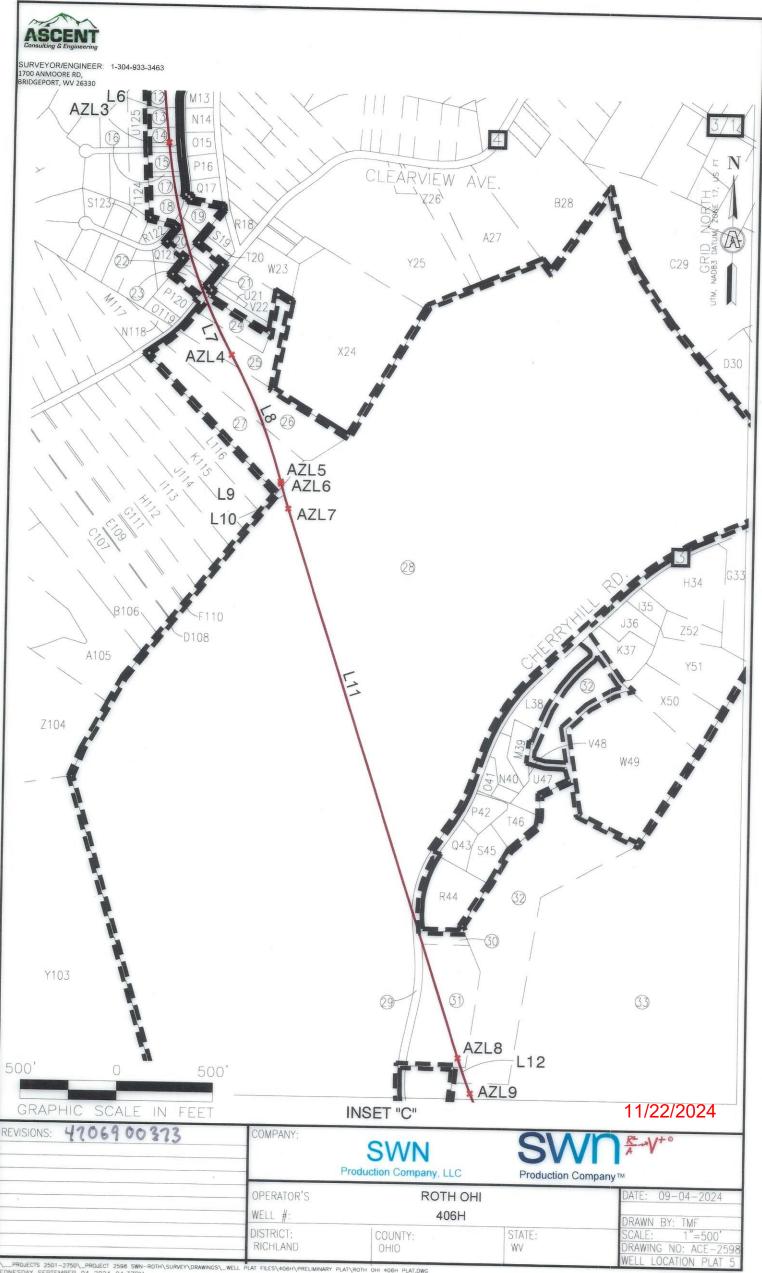

WW-6B (04/15) API NO. 47-069 OPERATOR WELL NO. Roth OHI 406H

4706900373

(

Well Pad Name: Roth OHI

| DEPARTMENT OF EN                                                                                  | VIRONMI          | ENTAL      | VEST VIRGINI<br>PROTECTION<br>RMIT APPLIC | N, OFFICE OF C                       | DIL AND G. | AS                                |
|---------------------------------------------------------------------------------------------------|------------------|------------|-------------------------------------------|--------------------------------------|------------|-----------------------------------|
| 1) Well Operator: SWN Produ                                                                       | ction Co.,       | LLC        | 494512924                                 | 069-Ohio                             | 005-Rich   | 641-Tiltonsville                  |
|                                                                                                   |                  |            | Operator ID                               | County                               | District   | Quadrangle                        |
| 2) Operator's Well Number: Rot                                                                    | th OHI 400       | 6H 🧹       | Well P                                    | ad Name: Roth                        | OHI        |                                   |
| 3) Farm Name/Surface Owner:                                                                       | Roth Farm        | ns, LLC    | Public R                                  | oad Access: Cle                      | arview Ave | nue                               |
| <ul> <li>4) Elevation, current ground:</li> <li>5) Well Type (a) Gas</li> <li>Other</li> </ul>    |                  |            |                                           | d post-constructi<br>derground Stora |            |                                   |
| (b)If Gas Shal                                                                                    |                  |            | Deep                                      |                                      |            |                                   |
| 6) Existing Pad: Yes or No Yes                                                                    | izontal <u>×</u> |            |                                           |                                      |            |                                   |
| <ul> <li>7) Proposed Target Formation(s)<br/>Target Formation-Marcellus, Down-Dip Well</li> </ul> | , Depth(s),      |            |                                           |                                      |            | ssociated Pressure- 3770          |
| 8) Proposed Total Vertical Depth                                                                  | n: 5773'         | /          |                                           |                                      |            |                                   |
| 9) Formation at Total Vertical De                                                                 | epth: Ma         | rcellus    | 1                                         |                                      |            |                                   |
| 10) Proposed Total Measured De                                                                    | pth: 260         | 91'        | 1                                         |                                      |            |                                   |
| 11) Proposed Horizontal Leg Ler                                                                   | ngth: 18,        | 768.13     | . /                                       |                                      |            |                                   |
| 12) Approximate Fresh Water St                                                                    | rata Depth       | s:         | 422'                                      | 1                                    |            | _                                 |
| 13) Method to Determine Fresh                                                                     | Water Dep        | ths: L     | ogs on pad                                | 47-069-00339                         |            |                                   |
| 14) Approximate Saltwater Dept                                                                    | hs: <u>1119'</u> | reporte    | ed in nearby we                           | II                                   |            |                                   |
| 15) Approximate Coal Seam Dep                                                                     | oths: 196'       | 1. <u></u> |                                           |                                      |            |                                   |
| 16) Approximate Depth to Possib                                                                   | ole Void (c      | oal mir    | ne, karst, other):                        | None that we                         | are aware  | of.                               |
| 17) Does Proposed well location directly overlying or adjacent to a                               |                  |            | rs<br>Yes <u>x</u>                        | No                                   |            | RECEIVED<br>Office of Oil and Gas |
| (a) If Yes, provide Mine Info:                                                                    | Name:            | Valley     | / Camp NO 1                               |                                      |            | OCT 15 2024                       |
|                                                                                                   | Depth:           | 196'       |                                           |                                      | Env        | WV Department of                  |
|                                                                                                   | Seam:            | Pittsb     | urgh                                      |                                      |            | ironmental Protection             |
| 1                                                                                                 | Owner:           | Valley     | / Camp Coal                               | S S M 10 Gar - 10                    |            |                                   |
| Storauter (1)                                                                                     | 14/2027          |            |                                           |                                      |            | Page 1 of 3                       |