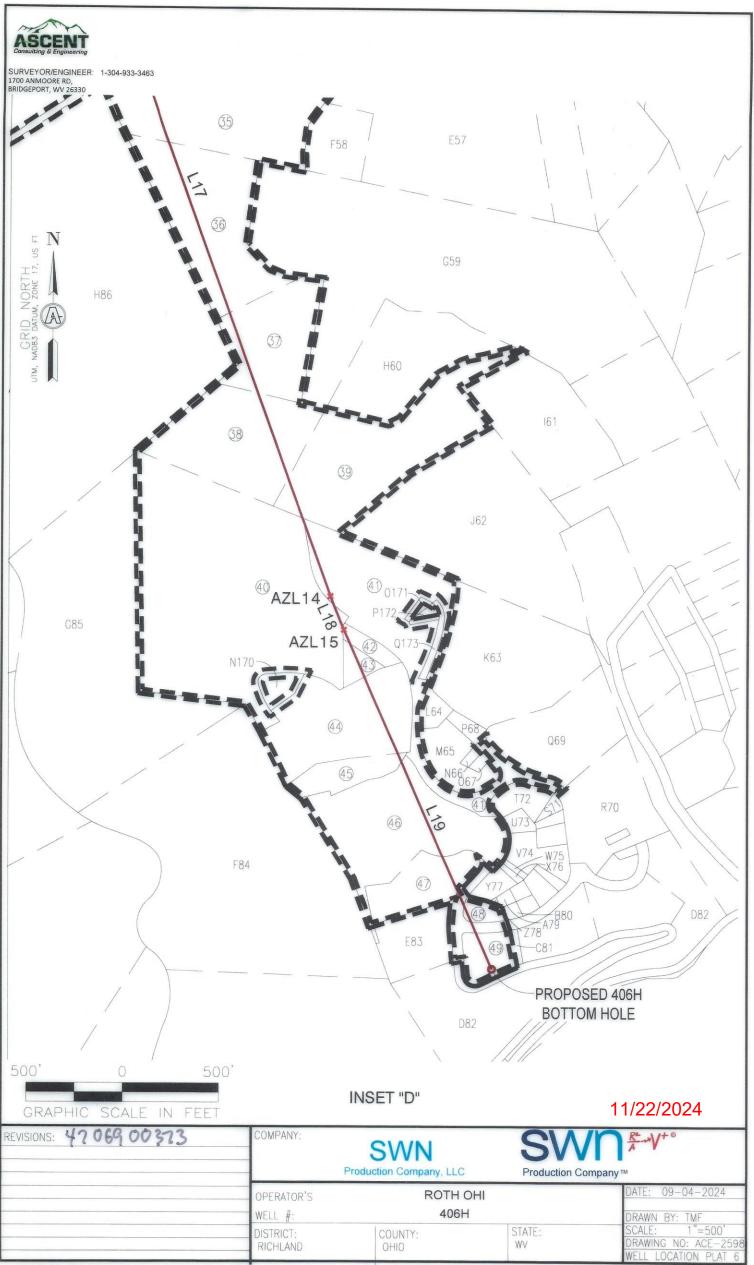

WW-6B (04/15) API NO. 47-069 OPERATOR WELL NO. Roth OHI 406H

4706900373

(

Well Pad Name: Roth OHI

| DEPARTMENT OF EN                                                                                  | VIRONMI          | ENTAL      | VEST VIRGINI<br>PROTECTION<br>RMIT APPLIC | N, OFFICE OF C                       | DIL AND G. | AS                                |
|---------------------------------------------------------------------------------------------------|------------------|------------|-------------------------------------------|--------------------------------------|------------|-----------------------------------|
| 1) Well Operator: SWN Produ                                                                       | ction Co.,       | LLC        | 494512924                                 | 069-Ohio                             | 005-Rich   | 641-Tiltonsville                  |
|                                                                                                   |                  |            | Operator ID                               | County                               | District   | Quadrangle                        |
| 2) Operator's Well Number: Rot                                                                    | th OHI 400       | 6H 🧹       | Well P                                    | ad Name: Roth                        | OHI        |                                   |
| 3) Farm Name/Surface Owner:                                                                       | Roth Farm        | ns, LLC    | Public R                                  | oad Access: Cle                      | arview Ave | nue                               |
| <ul> <li>4) Elevation, current ground:</li> <li>5) Well Type (a) Gas</li> <li>Other</li> </ul>    |                  |            |                                           | d post-constructi<br>derground Stora |            |                                   |
| (b)If Gas Shal                                                                                    |                  |            | Deep                                      |                                      |            |                                   |
| 6) Existing Pad: Yes or No Yes                                                                    | izontal <u>×</u> |            |                                           |                                      |            |                                   |
| <ul> <li>7) Proposed Target Formation(s)<br/>Target Formation-Marcellus, Down-Dip Well</li> </ul> | , Depth(s),      |            |                                           |                                      |            | ssociated Pressure- 3770          |
| 8) Proposed Total Vertical Depth                                                                  | n: 5773'         | /          |                                           |                                      |            |                                   |
| 9) Formation at Total Vertical De                                                                 | epth: Ma         | rcellus    | 1                                         |                                      |            |                                   |
| 10) Proposed Total Measured De                                                                    | pth: 260         | 91'        | 1                                         |                                      |            |                                   |
| 11) Proposed Horizontal Leg Ler                                                                   | ngth: 18,        | 768.13     | . /                                       |                                      |            |                                   |
| 12) Approximate Fresh Water St                                                                    | rata Depth       | s:         | 422'                                      | 1                                    |            | _                                 |
| 13) Method to Determine Fresh                                                                     | Water Dep        | ths: L     | ogs on pad                                | 47-069-00339                         |            |                                   |
| 14) Approximate Saltwater Dept                                                                    | hs: <u>1119'</u> | reporte    | ed in nearby we                           | II                                   |            |                                   |
| 15) Approximate Coal Seam Dep                                                                     | oths: 196'       | 1. <u></u> |                                           |                                      |            |                                   |
| 16) Approximate Depth to Possib                                                                   | ole Void (c      | oal mir    | ne, karst, other):                        | None that we                         | are aware  | of.                               |
| 17) Does Proposed well location directly overlying or adjacent to a                               |                  |            | rs<br>Yes <u>x</u>                        | No                                   |            | RECEIVED<br>Office of Oil and Gas |
| (a) If Yes, provide Mine Info:                                                                    | Name:            | Valley     | / Camp NO 1                               |                                      |            | OCT 15 2024                       |
|                                                                                                   | Depth:           | 196'       |                                           |                                      | Env        | WV Department of                  |
|                                                                                                   | Seam:            | Pittsb     | urgh                                      |                                      |            | ironmental Protection             |
| 1                                                                                                 | Owner:           | Valley     | / Camp Coal                               | S S M 10 Gar - 10                    |            |                                   |
| Storauter (1)                                                                                     | 14/2027          |            |                                           |                                      |            | Page 1 of 3                       |