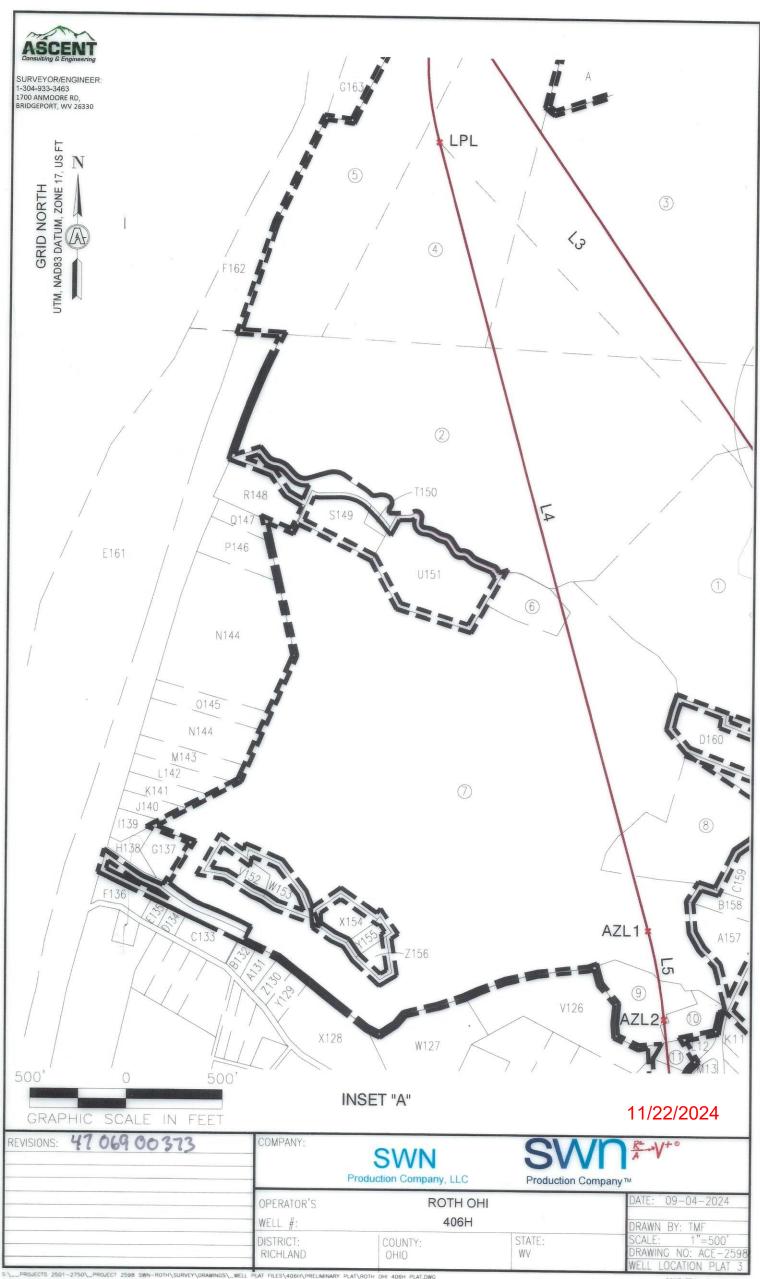

Operator's Well Number: Farm Name: U.S. WELL NUMBER: Horizontal 6A Date Issued: New Drill 11/18/2024

Promoting a healthy environment.

WW-6B (04/15) API NO. 47-069 OPERATOR WELL NO. Roth OHI 406H

4706900373

(

Well Pad Name: Roth OHI

| DEPARTMENT OF EN                                                                                  | VIRONMI          | ENTAL      | VEST VIRGINI<br>PROTECTION<br>RMIT APPLIC | N, OFFICE OF C                       | DIL AND G. | AS                                |
|---------------------------------------------------------------------------------------------------|------------------|------------|-------------------------------------------|--------------------------------------|------------|-----------------------------------|
| 1) Well Operator: SWN Produ                                                                       | ction Co.,       | LLC        | 494512924                                 | 069-Ohio                             | 005-Rich   | 641-Tiltonsville                  |
|                                                                                                   |                  |            | Operator ID                               | County                               | District   | Quadrangle                        |
| 2) Operator's Well Number: Rot                                                                    | th OHI 400       | 6H 🧹       | Well P                                    | ad Name: Roth                        | OHI        |                                   |
| 3) Farm Name/Surface Owner:                                                                       | Roth Farm        | ns, LLC    | Public R                                  | oad Access: Cle                      | arview Ave | nue                               |
| <ul> <li>4) Elevation, current ground:</li> <li>5) Well Type (a) Gas</li> <li>Other</li> </ul>    |                  |            |                                           | d post-constructi<br>derground Stora |            |                                   |
| (b)If Gas Shal                                                                                    |                  |            | Deep                                      |                                      |            |                                   |
| 6) Existing Pad: Yes or No Yes                                                                    | izontal <u>×</u> |            |                                           |                                      |            |                                   |
| <ul> <li>7) Proposed Target Formation(s)<br/>Target Formation-Marcellus, Down-Dip Well</li> </ul> | , Depth(s),      |            |                                           |                                      |            | ssociated Pressure- 3770          |
| 8) Proposed Total Vertical Depth                                                                  | n: 5773'         | /          |                                           |                                      |            |                                   |
| 9) Formation at Total Vertical De                                                                 | epth: Ma         | rcellus    | 1                                         |                                      |            |                                   |
| 10) Proposed Total Measured De                                                                    | pth: 260         | 91'        | 1                                         |                                      |            |                                   |
| 11) Proposed Horizontal Leg Ler                                                                   | ngth: 18,        | 768.13     | . /                                       |                                      |            |                                   |
| 12) Approximate Fresh Water St                                                                    | rata Depth       | s:         | 422'                                      | 1                                    |            | _                                 |
| 13) Method to Determine Fresh                                                                     | Water Dep        | ths: L     | ogs on pad                                | 47-069-00339                         |            |                                   |
| 14) Approximate Saltwater Dept                                                                    | hs: <u>1119'</u> | reporte    | ed in nearby we                           | II                                   |            |                                   |
| 15) Approximate Coal Seam Dep                                                                     | oths: 196'       | 1. <u></u> |                                           |                                      |            |                                   |
| 16) Approximate Depth to Possib                                                                   | ole Void (c      | oal mir    | ne, karst, other):                        | None that we                         | are aware  | of.                               |
| 17) Does Proposed well location directly overlying or adjacent to a                               |                  |            | rs<br>Yes <u>x</u>                        | No                                   |            | RECEIVED<br>Office of Oil and Gas |
| (a) If Yes, provide Mine Info:                                                                    | Name:            | Valley     | / Camp NO 1                               |                                      |            | OCT 15 2024                       |
|                                                                                                   | Depth:           | 196'       |                                           |                                      | Env        | WV Department of                  |
|                                                                                                   | Seam:            | Pittsb     | urgh                                      |                                      |            | ironmental Protection             |
| 1                                                                                                 | Owner:           | Valley     | / Camp Coal                               | S S M 10 Gar - 10                    |            |                                   |
| Storauter (1)                                                                                     | 14/2027          |            |                                           |                                      |            | Page 1 of 3                       |