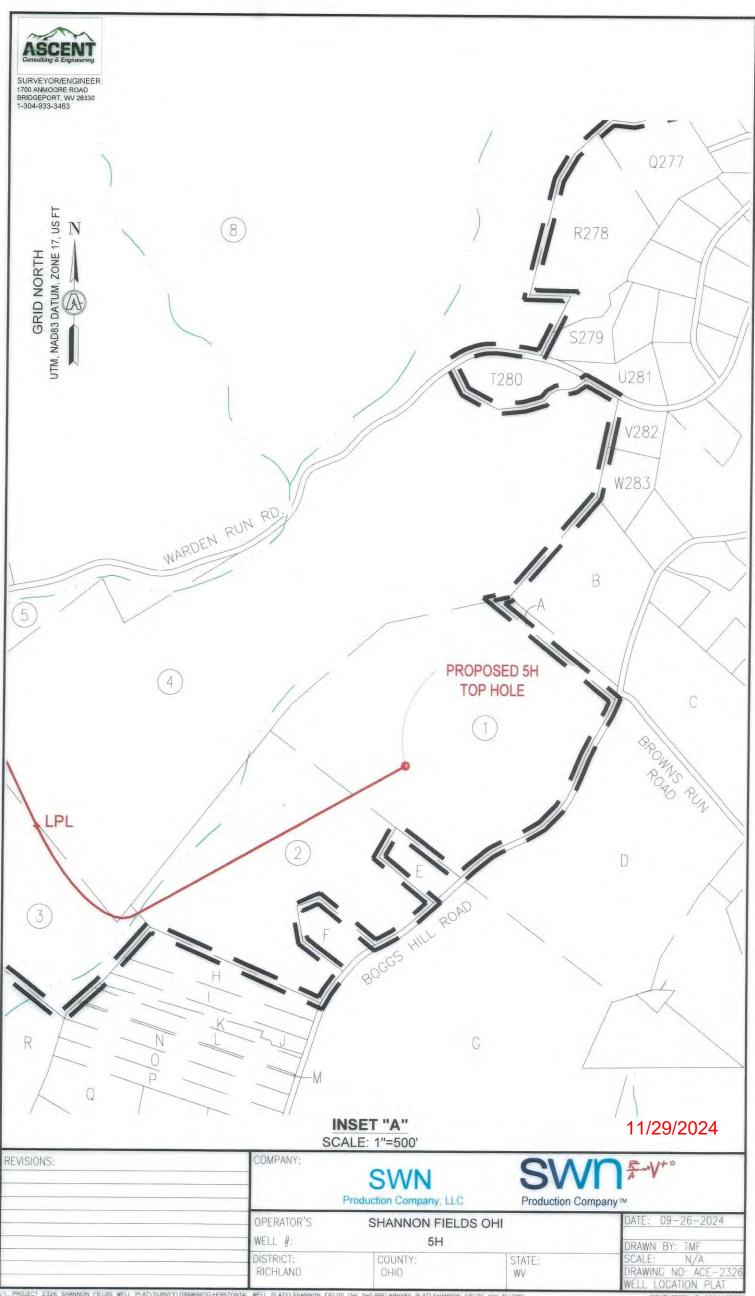

|
|----------------------------------------------|----------------------------------------------|
| WELL OPERATOR: SWN PRODUCTION COMPANY, LLC   | DESIGNATED AGENT: BRITTANY WOODY             |
| ADDRESS: 1300 FORT PIERPONT DRIVE, SUITE 201 | ADDRESS: 1300 FORT PIERPONT DRIVE, SUITE 201 |
| CITY: MORGANTOWN STATE: WV ZIP CODE:         | 26508 CITY: MORGANTOWN STATE: WV ZIP         |

0 女

PROPOSED SURFACE HOLE / BOTTOM HOLE EXISTING / PRODUCING WELLHEAD LANDING POINT LOCATION

I PI \* EXISTING WATER WELL EXISTING SPRING

SURVEYED BOUNDARY - DRILLING UNIT EASE BOUNDARY POSED PATH

DATE: 09-26-2024 DRAWN BY: TMF SCALE: 1" = 2000 DRAWING NO: ACE-WELL LOCATION PL

COMPLETION ID 250118983. PAD ID 300118976

NNON FIELDS ORI 5H/PRELIMINARY PLAT/SHANNON FIELDS C . SH.DWG















| TRACT | WELL BORE TRACTS SURFACE OWNER (S) / ROYALTY OWNER (R) | TAMPARA            |
|-------|--------------------------------------------------------|--------------------|
| 1     | SWN PRODUCTION COMPANY LLC                             | TAX PARCE          |
| TRACT | SURFACE OWNER (S)                                      | 4-R17-23.2         |
| 2     | BENEKE NADA E ET AL                                    | TAX PARCEI         |
| 3     | WHEELING PARK COMMISSION                               | 4-R17-19           |
| 4     | PARK VIEW MEMORIAL GARDENS INC                         | 4-R17-6.1          |
| 5     | GACS LP                                                | 4-R17-8            |
| 6     | WHEELING PARK COMMISSION                               | 10-W27A-1