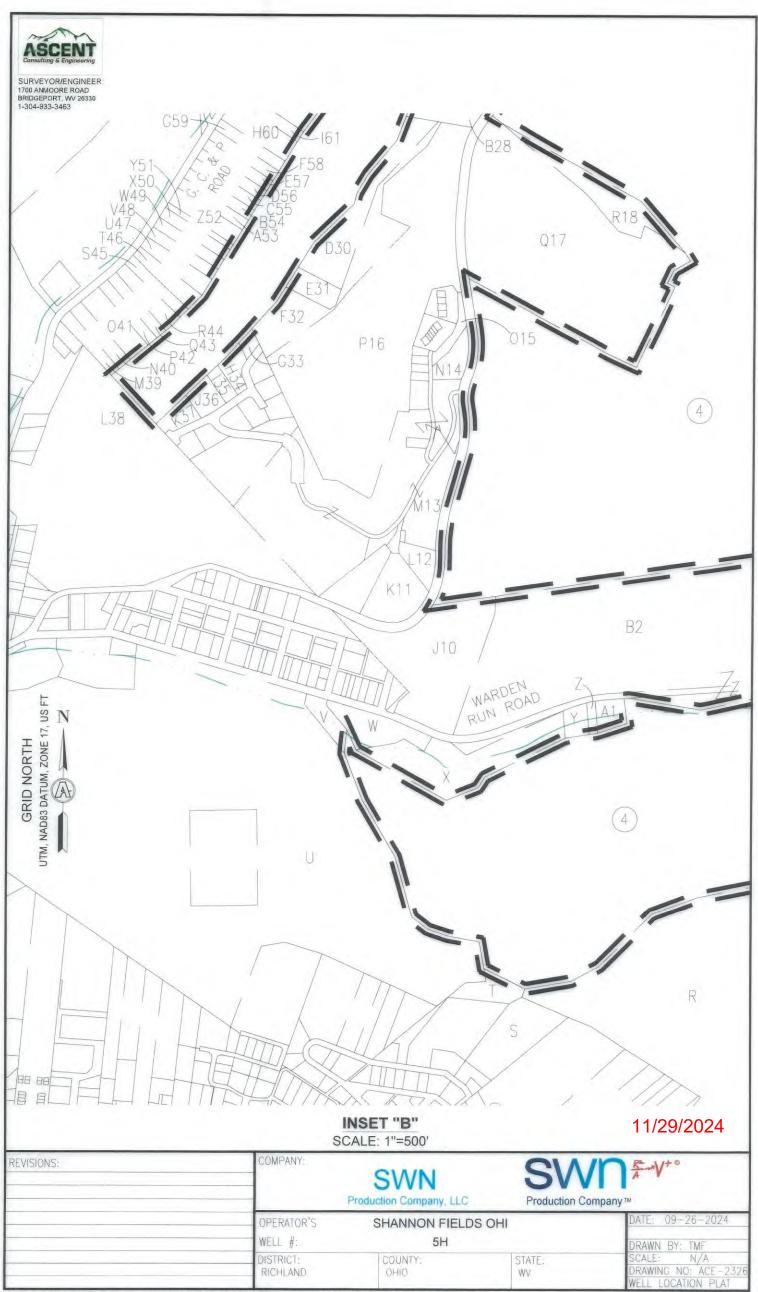

|
|----------------------------------------------|----------------------------------------------|
| WELL OPERATOR: SWN PRODUCTION COMPANY, LLC   | DESIGNATED AGENT: BRITTANY WOODY             |
| ADDRESS: 1300 FORT PIERPONT DRIVE, SUITE 201 | ADDRESS: 1300 FORT PIERPONT DRIVE, SUITE 201 |
| CITY: MORGANTOWN STATE: WV ZIP CODE:         | 26508 CITY: MORGANTOWN STATE: WV ZIP         |

0 女

PROPOSED SURFACE HOLE / BOTTOM HOLE EXISTING / PRODUCING WELLHEAD LANDING POINT LOCATION

I PI \* EXISTING WATER WELL EXISTING SPRING

SURVEYED BOUNDARY - DRILLING UNIT EASE BOUNDARY POSED PATH

DATE: 09-26-2024 DRAWN BY: TMF SCALE: 1" = 2000 DRAWING NO: ACE-WELL LOCATION PL

COMPLETION ID 250118983. PAD ID 300118976

NNON FIELDS ORI 5H/PRELIMINARY PLAT/SHANNON FIELDS C . SH.DWG















| TRACT | WELL BORE TRACTS SURFACE OWNER (S) / ROYALTY OWNER (R) | TAMPARA            |
|-------|--------------------------------------------------------|--------------------|
| 1     | SWN PRODUCTION COMPANY LLC                             | TAX PARCE          |
| TRACT | SURFACE OWNER (S)                                      | 4-R17-23.2         |
| 2     | BENEKE NADA E ET AL                                    | TAX PARCEI         |
| 3     | WHEELING PARK COMMISSION                               | 4-R17-19           |
| 4     | PARK VIEW MEMORIAL GARDENS INC                         | 4-R17-6.1          |
| 5     | GACS LP                                                | 4-R17-8            |
| 6     | WHEELING PARK COMMISSION                               | 10-W27A-1