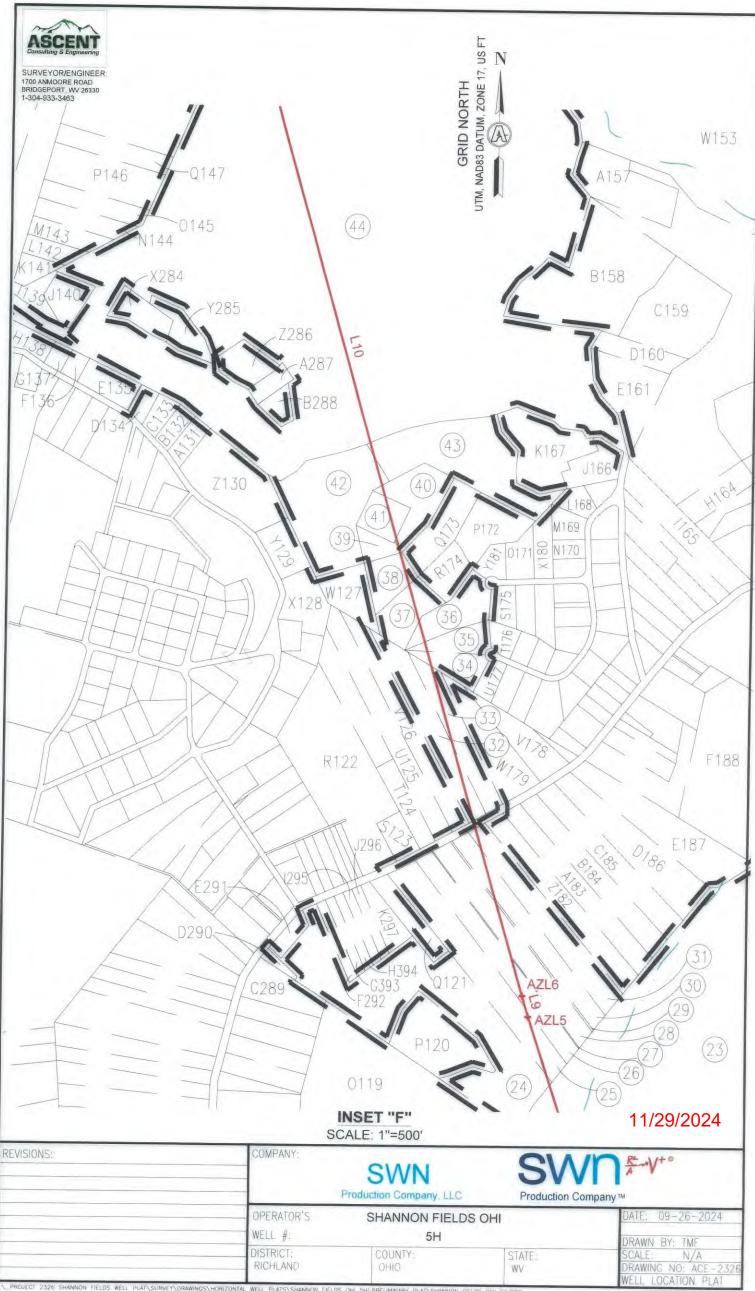

|
|----------------------------------------------|----------------------------------------------|
| WELL OPERATOR: SWN PRODUCTION COMPANY, LLC   | DESIGNATED AGENT: BRITTANY WOODY             |
| ADDRESS: 1300 FORT PIERPONT DRIVE, SUITE 201 | ADDRESS: 1300 FORT PIERPONT DRIVE, SUITE 201 |
| CITY: MORGANTOWN STATE: WV ZIP CODE:         | 26508 CITY: MORGANTOWN STATE: WV ZIP         |

0 女

PROPOSED SURFACE HOLE / BOTTOM HOLE EXISTING / PRODUCING WELLHEAD LANDING POINT LOCATION

I PI \* EXISTING WATER WELL EXISTING SPRING

SURVEYED BOUNDARY - DRILLING UNIT EASE BOUNDARY POSED PATH

DATE: 09-26-2024 DRAWN BY: TMF SCALE: 1" = 2000 DRAWING NO: ACE-WELL LOCATION PL

COMPLETION ID 250118983. PAD ID 300118976

NNON FIELDS ORI 5H/PRELIMINARY PLAT/SHANNON FIELDS C . SH.DWG















| TRACT | WELL BORE TRACTS SURFACE OWNER (S) / ROYALTY OWNER (R) | TAMPARA            |
|-------|--------------------------------------------------------|--------------------|
| 1     | SWN PRODUCTION COMPANY LLC                             | TAX PARCE          |
| TRACT | SURFACE OWNER (S)                                      | 4-R17-23.2         |
| 2     | BENEKE NADA E ET AL                                    | TAX PARCEI         |
| 3     | WHEELING PARK COMMISSION                               | 4-R17-19           |
| 4     | PARK VIEW MEMORIAL GARDENS INC                         | 4-R17-6.1          |
| 5     | GACS LP                                                | 4-R17-8            |
| 6     | WHEELING PARK COMMISSION                               | 10-W27A-1          |
| 7