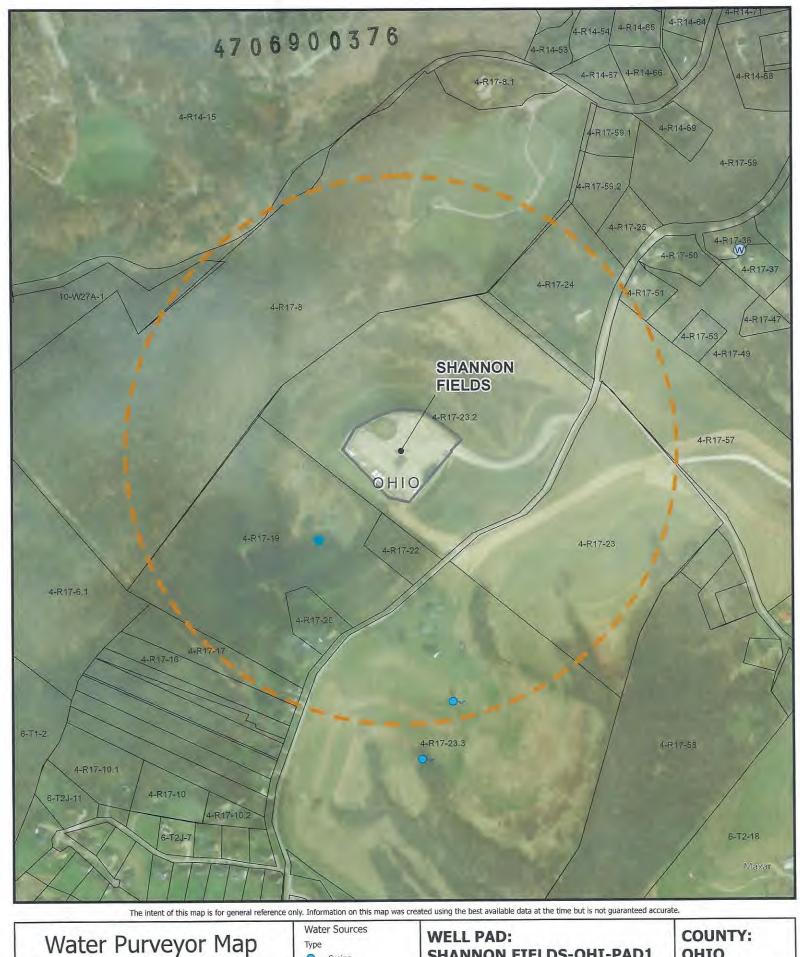

### 4706900376

API NO. 47-069

OPERATOR WELL NO. Shannon Fields OHI 5H

Well Pad Name: Shannon Fields OHI

# STATE OF WEST VIRGINIA DEPARTMENT OF ENVIRONMENTAL PROTECTION, OFFICE OF OIL AND GAS WELL WORK PERMIT APPLICATION

|                  |                   |                |          |                       | /                          | /                 | /-                            |
|------------------|-------------------|----------------|----------|-----------------------|----------------------------|-------------------|-------------------------------|
| 1) Well Operate  | or: SWN Prod      | luction Co., I | LLC      | 494512924             | 069-Ohio                   | 005-Rick          | 674-Wheeling                  |
|                  |                   |                |          | Operator ID           | County                     | District          | Quadrangle                    |
| 2) Operator's W  | Vell Number: S    | hannon Field   | ds OH    | HI 5H Well F          | ad Name: Shar              | nnon Fields       | s OHI                         |
| 3) Farm Name/    | Surface Owner:    | SWN Production | Compa    | ny, LLC Public R      | oad Access: Bo             | ggs Hill Roa      | d (County Route 15/1)         |
| 4) Elevation, cu | irrent ground:    | 1236'          | _ El     | evation, propose      | ed post-construct          | tion: 1236'       |                               |
| 5) Well Type     | (a) Gas x         | 0              | il       | Ur                    | derground Stora            | ige               |                               |
|                  | Other             |                |          |                       |                            |                   | C .                           |
|                  | (b)If Gas Sh      | allow x        |          | Deep                  |                            |                   | QCT 2 4 759A                  |
|                  | Н                 | orizontal x    |          |                       |                            |                   | # 2 FASA                      |
| 6) Existing Pad  | : Yes or No Ye    | es /           |          |                       |                            | E                 |                               |
|                  |                   |                |          |                       | s and Expected I           |                   |                               |
| -                |                   | The second is  | et top i | VD- 6025, Target Base | TVD- 6084 , Anticipate     | d Thickness- 59', | Associated Pressure- 3955     |
| 8) Proposed To   | tal Vertical Dep  |                | 1        |                       |                            |                   |                               |
| 9) Formation at  | Total Vertical    | Depth: Marc    | cellus   |                       |                            |                   |                               |
| 10) Proposed T   | otal Measured I   | Depth: 3264    | 47'      | 1                     |                            |                   |                               |
| 11) Proposed H   | orizontal Leg L   | ength: 25,8    | 33.24    | 1'                    |                            |                   |                               |
| 12) Approxima    | te Fresh Water    | Strata Depths: |          | 351'                  |                            |                   |                               |
| 13) Method to I  | Determine Fresh   | Water Depth    | ns: D    | eepest Nearby Water W | ell & Salinity Profile Ana | lysis on Timmy M  | finch OHI 3H API 47-069-00155 |
| 14) Approxima    | te Saltwater De   | oths: 601' Sa  | alinity  | Profile               |                            |                   |                               |
| 15) Approxima    | te Coal Seam D    | epths: 482'    |          |                       |                            |                   |                               |
| 16) Approxima    | te Depth to Pos   | sible Void (co | al mi    | ne, karst, other):    | Possible Void              | 1 482'            |                               |
|                  | sed well location |                |          | ns<br>Yes             | Ne                         | o <u>x</u>        |                               |
| (a) If Yes, pro  | vide Mine Info    | Name:          |          |                       |                            |                   |                               |
|                  |                   | Depth:         |          |                       |                            |                   |                               |
|                  |                   | Seam:          |          |                       |                            |                   |                               |
|                  |                   | Owner:         |          |                       |                            |                   |                               |
|                  |                   | _              |          |                       |                            |                   |                               |