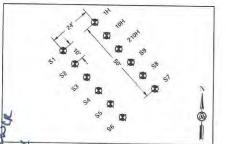

### **Southwestern Energy Company Proposed Drilling Program** Well: SHANNON FIELDS OHI 5 **Drilling Rig: SDC 41** Field: PANHANDLE FIELD - WET Formation: Marcellus Shale County: OHIO State: WV Southwestern Energy® SHL (NAD83): 40.088387 Latitude -80.657890 Longitude BHL (NAD83): 40.153859 Latitude -80.696904 Longitude **KB Elev:** 1,262 ft MSL KB Height: 26 ft AGL **GL Elev:** 1,236 ft MSL **COAL VOID EXPECTED** 136 ' to 540 ' Air/Mist PROD TOC @ 1,930 ' MD 540 'to 1,950 ' **TUBULAR DETAIL** Air/Mist **Casing Size** Weight Planned Interval Grade **Casing String** (in) (Min) (Min) From Conductor 20 94.0# J-55 0' 136 1,950 'to 5,782 ' Surface/Coal 13.375 54.4# J-55 0' 520 Air/Mist Intermediate 9.625 36.0# J-55 0' 1,930 ' Production 5.5 20.0# P-110 HP 0' 32,647 CEMENT DETAIL Sacks Class Density Conductor 173 A 19.3 Surface 594 15.6 A Intermediate 767 A 15.6 Production 6247 A 14.5-15.0 TD at 5,782 Freshwater Depth - 351 'TVD KOP at 5,782 'MD 5,782 to 6,803 Coal Void Depth - 482 'TVD 12.0-12.5 ppg Saltwater Depth - 601 'TVD TVD - 6,073 ' TMD - 32,647 ' TD at 32,647 'MD 6,064 ' TVD Target Center 6,073 'TVD LP at 6,803 ' MD Onondaga 6,093 'TVD 6,803 to 32,647 SHL Onondaga 6,084 'TVD 12.5-13.5 ppg Created by: Sebastian Ziaja on 08/28/2024