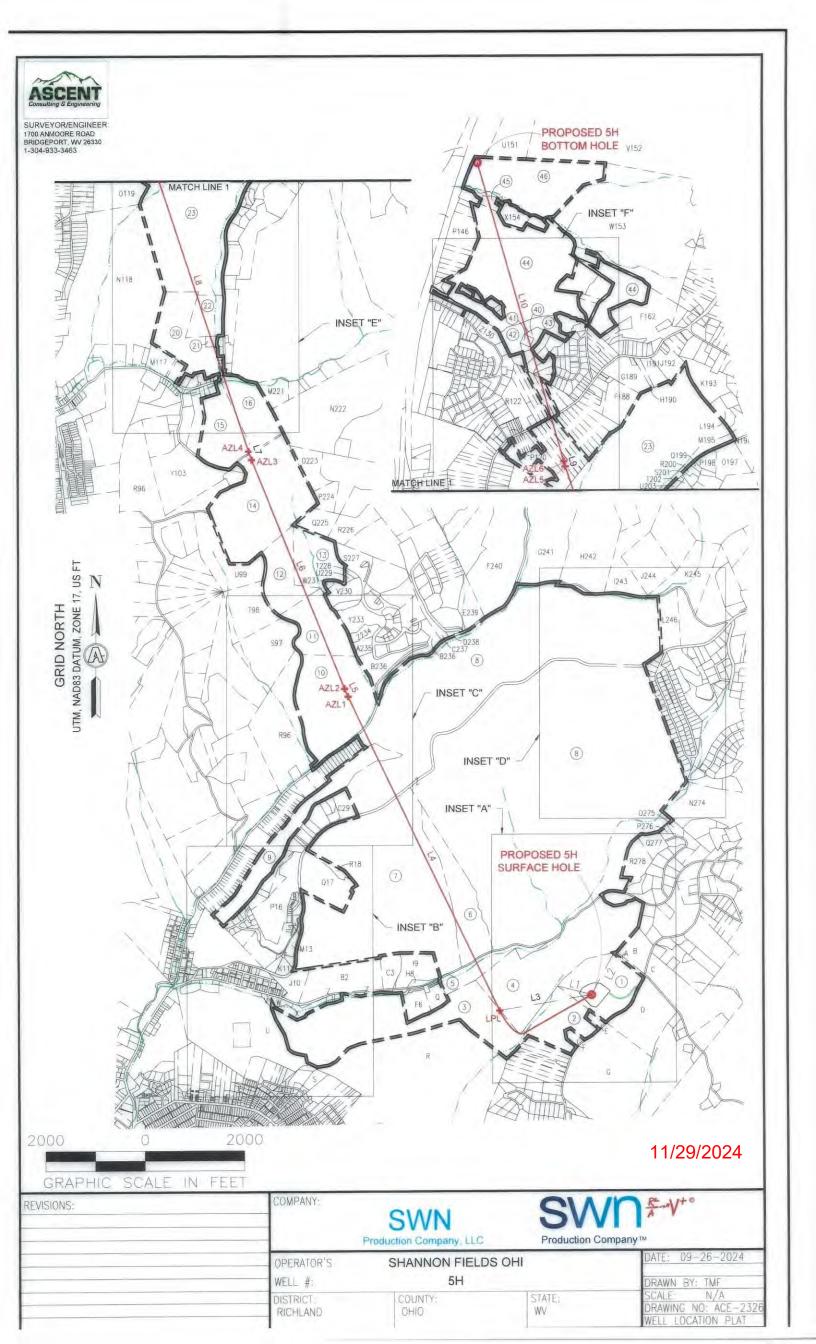

### 4706900376

API NO. 47-069

OPERATOR WELL NO. Shannon Fields OHI 5H

Well Pad Name: Shannon Fields OHI

# STATE OF WEST VIRGINIA DEPARTMENT OF ENVIRONMENTAL PROTECTION, OFFICE OF OIL AND GAS WELL WORK PERMIT APPLICATION

|                  |                   |                |          |                       | /                          | /                 | /-                            |
|------------------|-------------------|----------------|----------|-----------------------|----------------------------|-------------------|-------------------------------|
| 1) Well Operate  | or: SWN Prod      | luction Co., I | LLC      | 494512924             | 069-Ohio                   | 005-Rick          | 674-Wheeling                  |
|                  |                   |                |          | Operator ID           | County                     | District          | Quadrangle                    |
| 2) Operator's W  | Vell Number: S    | hannon Field   | ds OH    | HI 5H Well F          | ad Name: Shar              | nnon Fields       | s OHI                         |
| 3) Farm Name/    | Surface Owner:    | SWN Production | Compa    | ny, LLC Public R      | oad Access: Bo             | ggs Hill Roa      | d (County Route 15/1)         |
| 4) Elevation, cu | irrent ground:    | 1236'          | _ El     | evation, propose      | ed post-construct          | tion: 1236'       |                               |
| 5) Well Type     | (a) Gas x         | 0              | il       | Ur                    | derground Stora            | ige               |                               |
|                  | Other             |                |          |                       |                            |                   | C .                           |
|                  | (b)If Gas Sh      | allow x        |          | Deep                  |                            |                   | QCT 2 4 759A                  |
|                  | Н                 | orizontal x    |          |                       |                            |                   | # 2 FASA                      |
| 6) Existing Pad  | : Yes or No Ye    | es /           |          |                       |                            | E                 |                               |
|                  |                   |                |          |                       | s and Expected I           |                   |                               |
| -                |                   | The second is  | et top i | VD- 6025, Target Base | TVD- 6084 , Anticipate     | d Thickness- 59', | Associated Pressure- 3955     |
| 8) Proposed To   | tal Vertical Dep  |                | 1        |                       |                            |                   |                               |
| 9) Formation at  | Total Vertical    | Depth: Marc    | cellus   |                       |                            |                   |                               |
| 10) Proposed T   | otal Measured I   | Depth: 3264    | 47'      | 1                     |                            |                   |                               |
| 11) Proposed H   | orizontal Leg L   | ength: 25,8    | 33.24    | 1'                    |                            |                   |                               |
| 12) Approxima    | te Fresh Water    | Strata Depths: |          | 351'                  |                            |                   |                               |
| 13) Method to I  | Determine Fresh   | Water Depth    | ns: D    | eepest Nearby Water W | ell & Salinity Profile Ana | lysis on Timmy M  | finch OHI 3H API 47-069-00155 |
| 14) Approxima    | te Saltwater De   | oths: 601' Sa  | alinity  | Profile               |                            |                   |                               |
| 15) Approxima    | te Coal Seam D    | epths: 482'    |          |                       |                            |                   |                               |
| 16) Approxima    | te Depth to Pos   | sible Void (co | al mi    | ne, karst, other):    | Possible Void              | 1 482'            |                               |
|                  | sed well location |                |          | ns<br>Yes             | Ne                         | o <u>x</u>        |                               |
| (a) If Yes, pro  | vide Mine Info    | Name:          |          |                       |                            |                   |                               |
|                  |                   | Depth:         |          |                       |                            |                   |                               |
|                  |                   | Seam:          |          |                       |                            |                   |                               |
|                  |                   | Owner:         |          |                       |                            |                   |                               |
|                  |                   | _              |          |                       |                            |                   |                               |

### **Southwestern Energy Company Proposed Drilling Program** Well: SHANNON FIELDS OHI 5 **Drilling Rig: SDC 41** Field: PANHANDLE FIELD - WET Formation: Marcellus Shale County: OHIO State: WV Southwestern Energy® SHL (NAD83): 40.088387 Latitude -80.657890 Longitude BHL (NAD83): 40.153859 Latitude -80.696904 Longitude **KB Elev:** 1,262 ft MSL KB Height: 26 ft AGL **GL Elev:** 1,236 ft MSL **COAL VOID EXPECTED** 136 ' to 540 ' Air/Mist PROD TOC @ 1,930 ' MD 540 'to 1,950 ' **TUBULAR DETAIL** Air/Mist **Casing Size** Weight Planned Interval Grade **Casing String** (in) (Min) (Min) From Conductor 20 94.0# J-55 0' 136 1,950 'to 5,782 ' Surface/Coal 13.375 54.4# J-55 0' 520 Air/Mist Intermediate 9.625 36.0# J-55 0' 1,930 ' Production 5.5 20.0# P-110 HP 0' 32,647 CEMENT DETAIL Sacks Class Density Conductor 173 A 19.3 Surface 594 15.6 A Intermediate 767 A 15.6 Production 6247 A 14.5-15.0 TD at 5,782 Freshwater Depth - 351 'TVD KOP at 5,782 'MD 5,782 to 6,803 Coal Void Depth - 482 'TVD 12.0-12.5 ppg Saltwater Depth - 601 'TVD TVD - 6,073 ' TMD - 32,647 ' TD at 32,647 'MD 6,064 ' TVD Target Center 6,073 'TVD LP at 6,803 ' MD Onondaga 6,093 'TVD 6,803 to 32,647 SHL Onondaga 6,084 'TVD 12.5-13.5 ppg Created by: Sebastian Ziaja on 08/28/2024