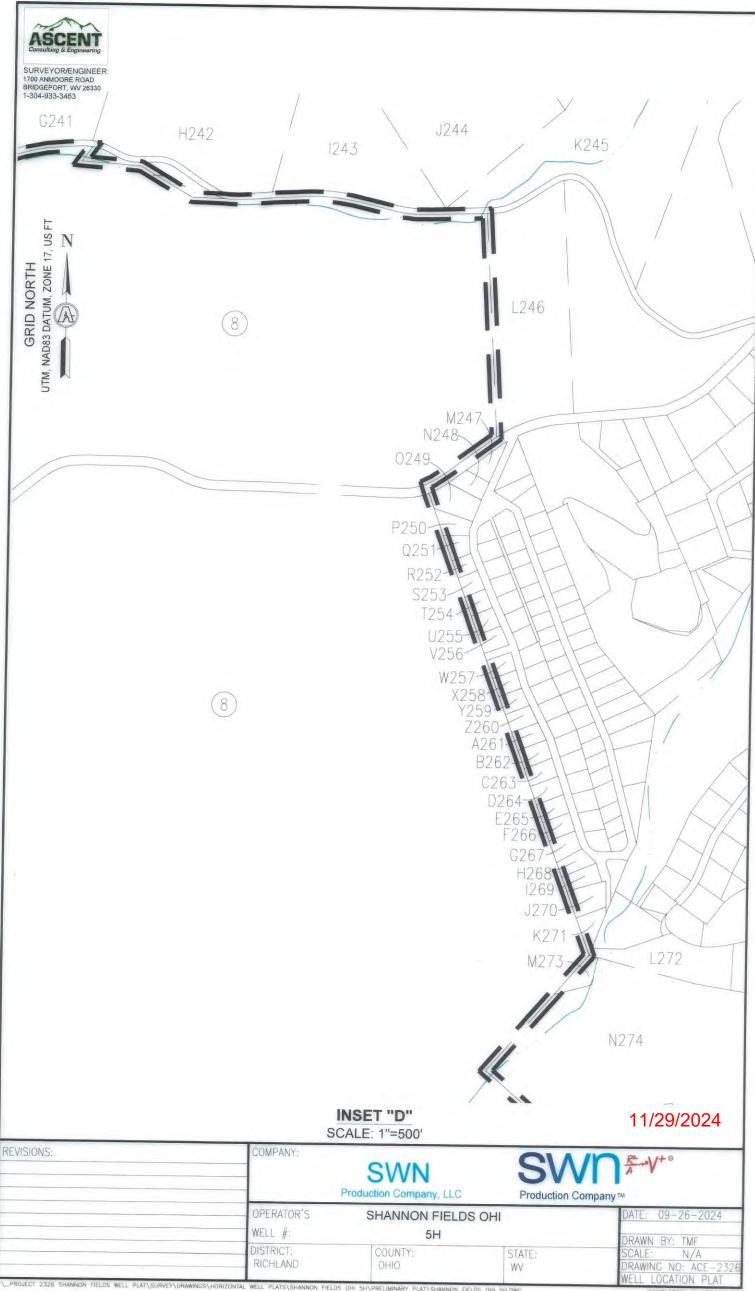

|
|----------------------------------------------|----------------------------------------------|
| WELL OPERATOR: SWN PRODUCTION COMPANY, LLC   | DESIGNATED AGENT: BRITTANY WOODY             |
| ADDRESS: 1300 FORT PIERPONT DRIVE, SUITE 201 | ADDRESS: 1300 FORT PIERPONT DRIVE, SUITE 201 |
| CITY: MORGANTOWN STATE: WV ZIP CODE:         | 26508 CITY: MORGANTOWN STATE: WV ZIP         |

0 女

PROPOSED SURFACE HOLE / BOTTOM HOLE EXISTING / PRODUCING WELLHEAD LANDING POINT LOCATION

I PI \* EXISTING WATER WELL EXISTING SPRING

SURVEYED BOUNDARY - DRILLING UNIT EASE BOUNDARY POSED PATH

DATE: 09-26-2024 DRAWN BY: TMF SCALE: 1" = 2000 DRAWING NO: ACE-WELL LOCATION PL

COMPLETION ID 250118983. PAD ID 300118976

NNON FIELDS ORI 5H/PRELIMINARY PLAT/SHANNON FIELDS C . SH.DWG















| TRACT | WELL BORE TRACTS SURFACE OWNER (S) / ROYALTY OWNER (R) | TAMPARA            |
|-------|--------------------------------------------------------|--------------------|
| 1     | SWN PRODUCTION COMPANY LLC                             | TAX PARCE          |
| TRACT | SURFACE OWNER (S)                                      | 4-R17-23.2         |
| 2     | BENEKE NADA E ET AL                                    | TAX PARCEI         |
| 3     | WHEELING PARK COMMISSION                               | 4-R17-19           |
| 4     | PARK VIEW MEMORIAL GARDENS INC                         | 4-R17-6.1          |
| 5     | GACS LP                                                | 4-R17-8            |
| 6     | WHEELING PARK COMMISSION                               | 10-W27A-1          |