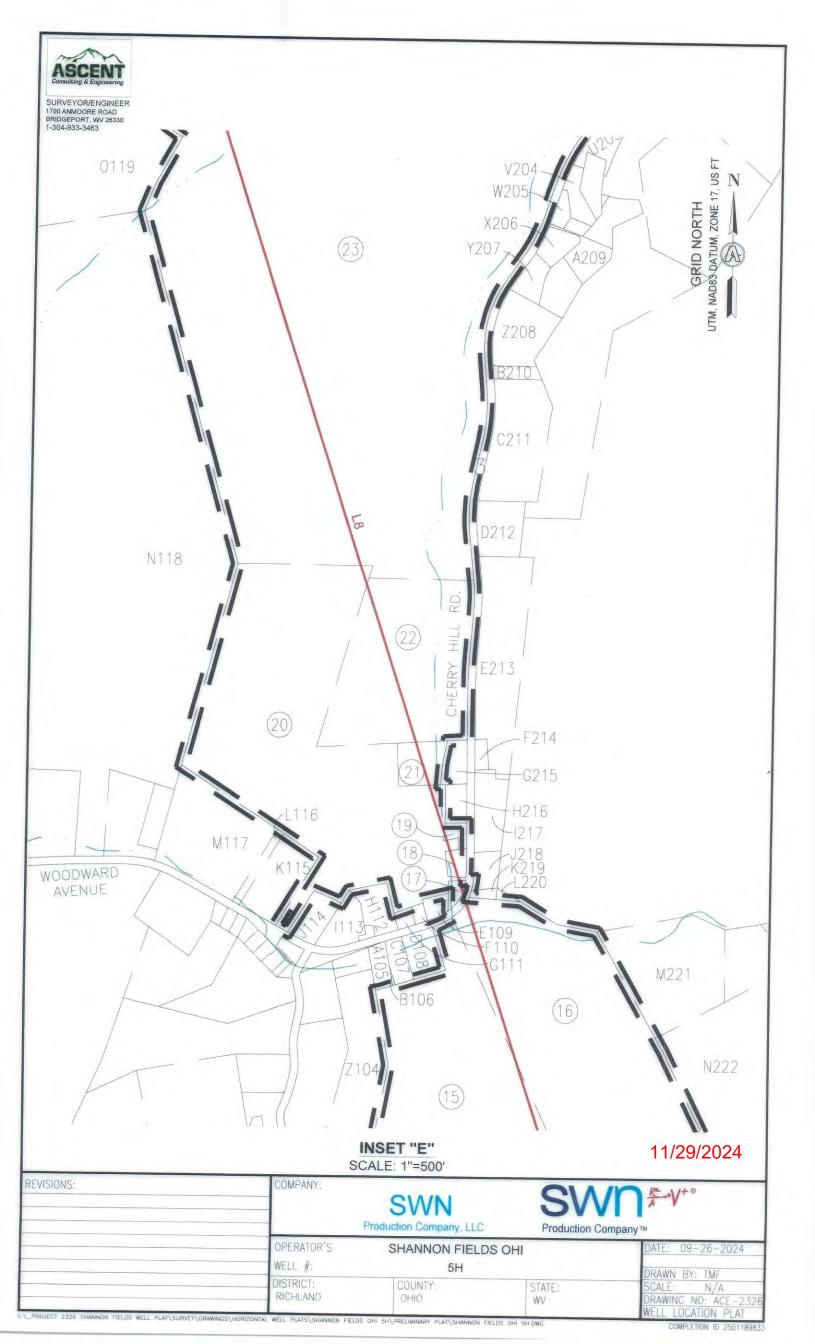

|
|----------------------------------------------|----------------------------------------------|
| WELL OPERATOR: SWN PRODUCTION COMPANY, LLC   | DESIGNATED AGENT: BRITTANY WOODY             |
| ADDRESS: 1300 FORT PIERPONT DRIVE, SUITE 201 | ADDRESS: 1300 FORT PIERPONT DRIVE, SUITE 201 |
| CITY: MORGANTOWN STATE: WV ZIP CODE:         | 26508 CITY: MORGANTOWN STATE: WV ZIP         |

0 女

PROPOSED SURFACE HOLE / BOTTOM HOLE EXISTING / PRODUCING WELLHEAD LANDING POINT LOCATION

I PI \* EXISTING WATER WELL EXISTING SPRING

SURVEYED BOUNDARY - DRILLING UNIT EASE BOUNDARY POSED PATH

DATE: 09-26-2024 DRAWN BY: TMF SCALE: 1" = 2000 DRAWING NO: ACE-WELL LOCATION PL

COMPLETION ID 250118983. PAD ID 300118976

NNON FIELDS ORI 5H/PRELIMINARY PLAT/SHANNON FIELDS C . SH.DWG















| TRACT | WELL BORE TRACTS SURFACE OWNER (S) / ROYALTY OWNER (R) | TAMPARA            |
|-------|--------------------------------------------------------|--------------------|
| 1     | SWN PRODUCTION COMPANY LLC                             | TAX PARCE          |
| TRACT | SURFACE OWNER (S)                                      | 4-R17-23.2         |
| 2     | BENEKE NADA E ET AL                                    | TAX PARCEI         |
| 3     | WHEELING PARK COMMISSION                               | 4-R17-19           |
| 4     | PARK VIEW MEMORIAL GARDENS INC                         | 4-R17-6.1          |
| 5     | GACS LP                                                | 4-R17-8            |
| 6     | WHEELING PARK COMMISSION                               | 10-W27A-1          |
|