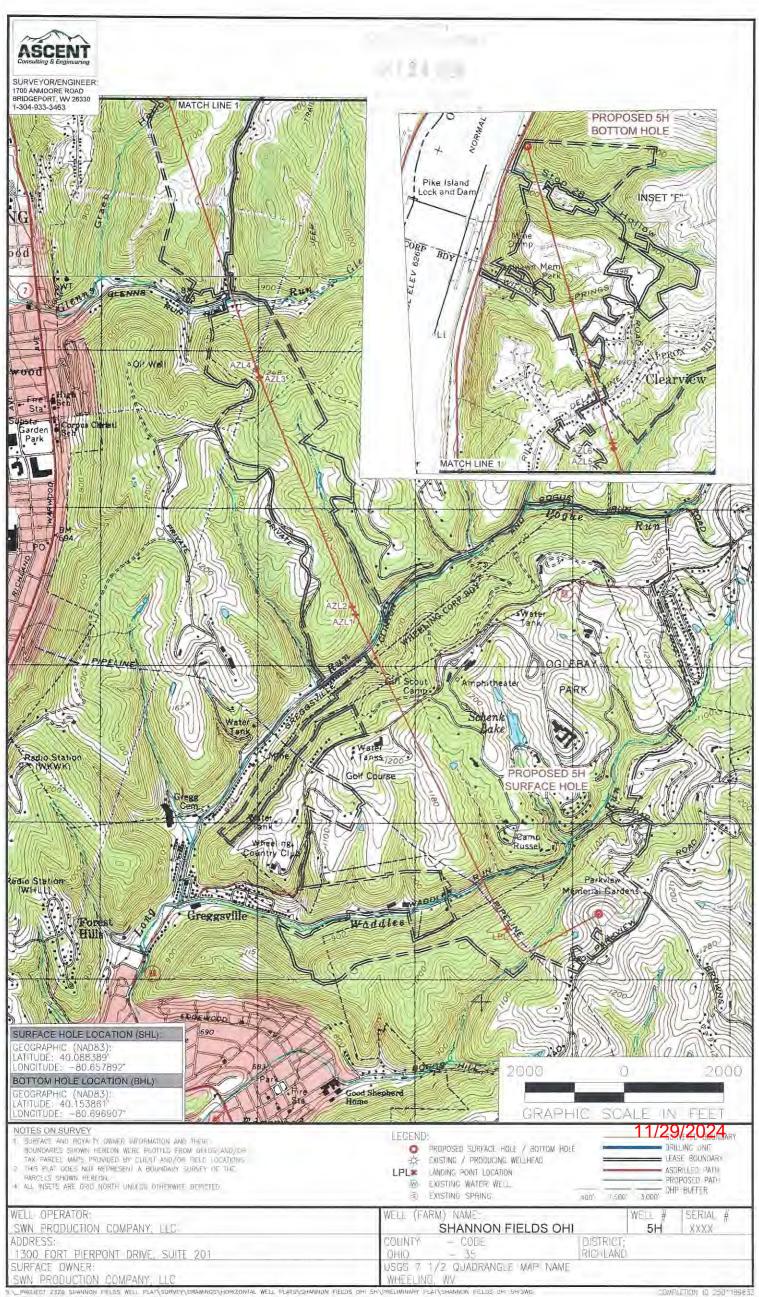

### **Southwestern Energy Company Proposed Drilling Program** Well: SHANNON FIELDS OHI 5 **Drilling Rig: SDC 41** Field: PANHANDLE FIELD - WET Formation: Marcellus Shale County: OHIO State: WV Southwestern Energy® SHL (NAD83): 40.088387 Latitude -80.657890 Longitude BHL (NAD83): 40.153859 Latitude -80.696904 Longitude **KB Elev:** 1,262 ft MSL KB Height: 26 ft AGL **GL Elev:** 1,236 ft MSL **COAL VOID EXPECTED** 136 ' to 540 ' Air/Mist PROD TOC @ 1,930 ' MD 540 'to 1,950 ' **TUBULAR DETAIL** Air/Mist **Casing Size** Weight Planned Interval Grade **Casing String** (in) (Min) (Min) From Conductor 20 94.0# J-55 0' 136 1,950 'to 5,782 ' Surface/Coal 13.375 54.4# J-55 0' 520 Air/Mist Intermediate 9.625 36.0# J-55 0' 1,930 ' Production 5.5 20.0# P-110 HP 0' 32,647 CEMENT DETAIL Sacks Class Density Conductor 173 A 19.3 Surface 594 15.6 A Intermediate 767 A 15.6 Production 6247 A 14.5-15.0 TD at 5,782 Freshwater Depth - 351 'TVD KOP at 5,782 'MD 5,782 to 6,803 Coal Void Depth - 482 'TVD 12.0-12.5 ppg Saltwater Depth - 601 'TVD TVD - 6,073 ' TMD - 32,647 ' TD at 32,647 'MD 6,064 ' TVD Target Center 6,073 'TVD LP at 6,803 ' MD Onondaga 6,093 'TVD 6,803 to 32,647 SHL Onondaga 6,084 'TVD 12.5-13.5 ppg Created by: Sebastian Ziaja on 08/28/2024