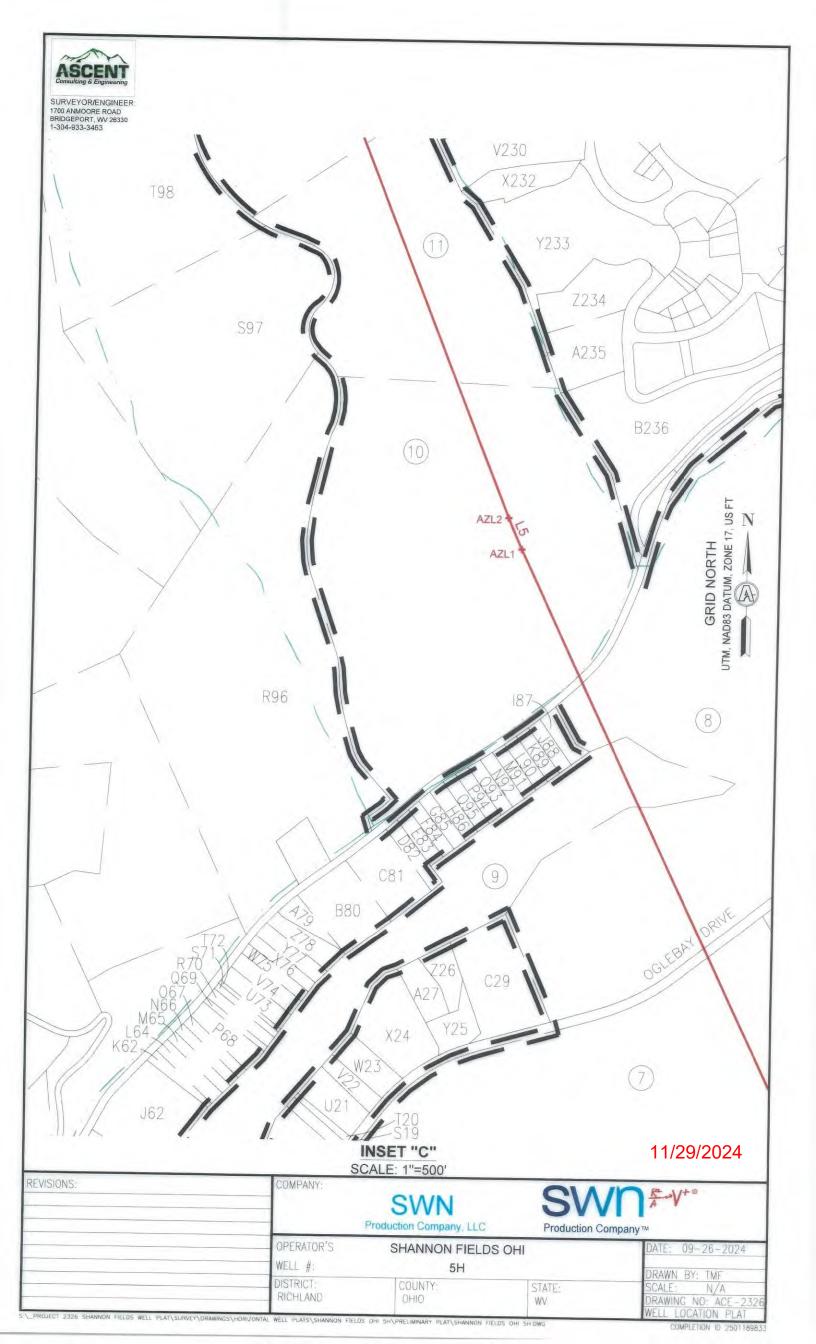

|
|----------------------------------------------|----------------------------------------------|
| WELL OPERATOR: SWN PRODUCTION COMPANY, LLC   | DESIGNATED AGENT: BRITTANY WOODY             |
| ADDRESS: 1300 FORT PIERPONT DRIVE, SUITE 201 | ADDRESS: 1300 FORT PIERPONT DRIVE, SUITE 201 |
| CITY: MORGANTOWN STATE: WV ZIP CODE:         | 26508 CITY: MORGANTOWN STATE: WV ZIP         |

0 女

PROPOSED SURFACE HOLE / BOTTOM HOLE EXISTING / PRODUCING WELLHEAD LANDING POINT LOCATION

I PI \* EXISTING WATER WELL EXISTING SPRING

SURVEYED BOUNDARY - DRILLING UNIT EASE BOUNDARY POSED PATH

DATE: 09-26-2024 DRAWN BY: TMF SCALE: 1" = 2000 DRAWING NO: ACE-WELL LOCATION PL

COMPLETION ID 250118983. PAD ID 300118976

NNON FIELDS ORI 5H/PRELIMINARY PLAT/SHANNON FIELDS C . SH.DWG















| TRACT | WELL BORE TRACTS SURFACE OWNER (S) / ROYALTY OWNER (R) | TAMPARA            |
|-------|--------------------------------------------------------|--------------------|
| 1     | SWN PRODUCTION COMPANY LLC                             | TAX PARCE          |
| TRACT | SURFACE OWNER (S)                                      | 4-R17-23.2         |
| 2     | BENEKE NADA E ET AL                                    | TAX PARCEI         |
| 3     | WHEELING PARK COMMISSION                               | 4-R17-19           |
| 4     | PARK VIEW MEMORIAL GARDENS INC                         | 4-R17-6.1          |
| 5     | GACS LP                                                | 4-R17-8            |
| 6     | WHEELING PARK COMMISSION                               | 10-W27A-1