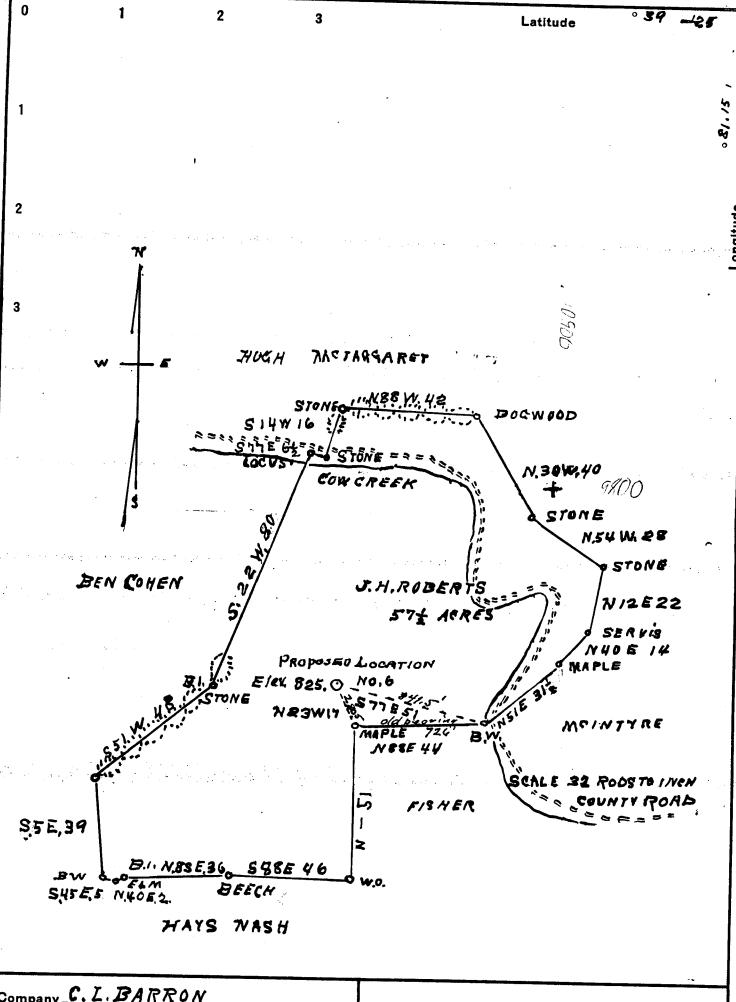

7'5 OGIS topo location

7.5' 10c 2.025 15'10c \_\_\_\_\_\_

Company \_\_\_\_

Farm

Quad WILLOW TSLAND 7/2'

County PLEASANTS

District GRANT

WELL LOCATION MAP

File No. <u>073 - 0068</u>

| Company C. L. BARRON                     |
|------------------------------------------|
| Address ST. MARYS W.VA.                  |
| Farm J.H. ROBERTS                        |
| Tract ONE Acres 572 Lease No.            |
| Well (Farm) No. SIX. Serial No.          |
| Elevation (Spirit Level) <u>825.0</u>    |
| Quadrangle Morietta = E                  |
| County PLEASANIS District GRANT'         |
| Engineer Sunbar                          |
| Engineer's Registration No. 65           |
| File No. C. 23 _ L Drawing No.           |
| Date July 11.1936 Scale 32 Rads to 1 in. |

## WELL LOCATION MAP

- + Denotes location of well on United States Topographic Maps, scale 1 to 62,500, latitude and longitude lines being represented by border lines as shown.
- Denotes one inch spaces on border line of original tracing.