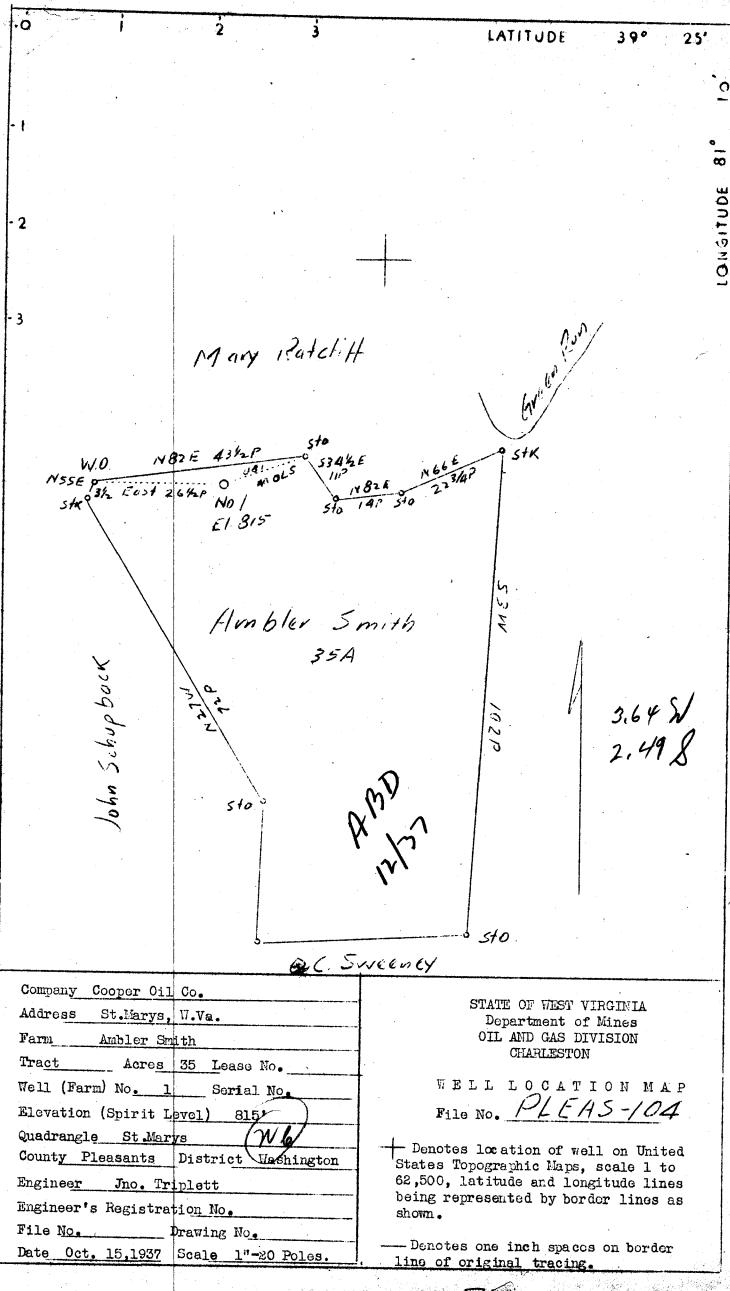

## WEST VIRGINIA DEPARTMENT OF MINES OIL AND GAS DIVISION

## WELL RECORD

| Permit No.                      | es-104                     |                                       | Oil or Gas Well. (Kind) |                      |                     |                 |                          |
|---------------------------------|----------------------------|---------------------------------------|-------------------------|----------------------|---------------------|-----------------|--------------------------|
| Company Address                 | oolalg                     | oil le                                | )<br>VJ                 | Casing and<br>Tubing | Used in<br>Drilling | Left in<br>Well | Rackers                  |
| Farm UM                         | da S                       | nth                                   | Acres 31                |                      |                     |                 |                          |
|                                 | s)                         |                                       |                         | Size                 |                     |                 | /-                       |
| Well No. Elev. S. 15            |                            |                                       |                         | 16                   |                     | к               | ind of Packer            |
| District Man                    |                            | 7. 1.                                 | east 11                 | 7 13                 |                     |                 |                          |
| The soffsce of t                | A                          | 1                                     | le South                | 10 /00 21            | 100,                | s               | ize of                   |
| Sh may Miles                    |                            |                                       |                         | 81/4 5 34            | 534                 | <u> </u>        |                          |
| Mineral rights are owned by     |                            |                                       |                         | 6 5/8                |                     | D               | epth et                  |
|                                 | V                          | Address                               | ~ <del>~</del>          | 5 3/16               |                     |                 | <u> </u>                 |
| Drilling commenced Nov 4 — 1937 |                            |                                       |                         | 3                    |                     | P               | erf. top                 |
| Drilling completed 200 24-      |                            |                                       |                         | 2                    |                     |                 | erf. Bottom              |
| Date shot Depth of shot         |                            |                                       |                         | Liners Used          | <u> </u>            | P               | erf. top                 |
| Open Flow /10ths Water in Inch  |                            |                                       |                         |                      |                     | P               | erf. bottom              |
|                                 |                            | in                                    |                         |                      | <u> </u>            |                 |                          |
|                                 |                            |                                       | Cu. Ft                  | •                    | ENTED               | SIZE            | No. FTDate               |
| 7                               |                            | -lbs                                  |                         |                      |                     |                 | 110, 171                 |
| Oil                             |                            |                                       | bbls., 1st 24 hrs       | · -                  | MCOUNTERE           | 72r F#          | ETINCHES                 |
| Fresh water                     |                            |                                       | feet                    |                      |                     | / \             |                          |
| Salt water                      |                            |                                       | 2/O feet                |                      |                     |                 | ETINCHES                 |
| Sait water                      |                            | 5                                     |                         | DEF                  |                     | TESPE           | ETINCHES                 |
|                                 |                            |                                       |                         |                      | · .                 |                 |                          |
| Formation                       | Color                      | Hard or<br>Soft                       | Тор                     | Bottom               | Oil Gas<br>or Water | Depth<br>Found  | Remarks                  |
| Send                            | When                       | harf                                  | 60                      | 94                   | wah                 | 6072            |                          |
|                                 |                            |                                       |                         | •                    |                     |                 |                          |
|                                 |                            |                                       |                         |                      | -                   |                 |                          |
|                                 |                            |                                       |                         |                      |                     |                 |                          |
|                                 |                            |                                       |                         |                      |                     |                 |                          |
|                                 |                            |                                       |                         |                      |                     |                 |                          |
|                                 |                            |                                       |                         |                      |                     |                 |                          |
| 1 - 1 - 2 - 4 - 2 - 4 - 4 - 1   | e la granda de la compania |                                       |                         |                      |                     | 1 11            | The second services      |
|                                 | ,                          | ·                                     | 562                     |                      | WD                  | 562             | ŧ                        |
|                                 | 2                          |                                       | 562                     | 592                  | 100                 |                 |                          |
| Low net                         | Brothe                     | 11/                                   |                         |                      |                     |                 |                          |
| reminel                         | Maria                      |                                       |                         |                      |                     |                 |                          |
|                                 |                            |                                       |                         |                      |                     |                 |                          |
|                                 |                            |                                       |                         |                      |                     |                 |                          |
|                                 |                            |                                       |                         |                      |                     |                 |                          |
| and the second                  |                            |                                       |                         |                      |                     |                 |                          |
|                                 |                            |                                       |                         |                      | 00 .                |                 | ,                        |
|                                 |                            |                                       | ļ                       |                      | Likee               | . 010           |                          |
| 0 1                             |                            | 100                                   | 993                     | 1010                 | 'ail _/             | 10.10           |                          |
|                                 | 1 //                       | Trest                                 | 970                     |                      | Some Hotel          |                 |                          |
| Solls                           | 34                         | /                                     | '                       | / •                  | •                   |                 |                          |
| , ,                             | 7                          |                                       |                         |                      |                     |                 |                          |
|                                 |                            |                                       |                         |                      |                     |                 |                          |
|                                 |                            |                                       |                         |                      | İ                   | 1               |                          |
|                                 |                            | · · · · · · · · · · · · · · · · · · · |                         | : # 1                |                     |                 | The Assert Constant Con- |
|                                 |                            |                                       |                         |                      |                     |                 |                          |
|                                 |                            |                                       |                         |                      | 1                   |                 |                          |
|                                 |                            |                                       | j                       |                      | <u> </u>            |                 | · [                      |
|                                 |                            |                                       |                         |                      | [                   | 1               |                          |
|                                 |                            |                                       |                         |                      |                     |                 |                          |
|                                 |                            |                                       |                         | 1                    | 1                   |                 |                          |
|                                 |                            |                                       | 1                       | 1                    | 1                   | 1               |                          |
|                                 | 1                          | 1                                     | }                       |                      | }                   |                 | 1                        |