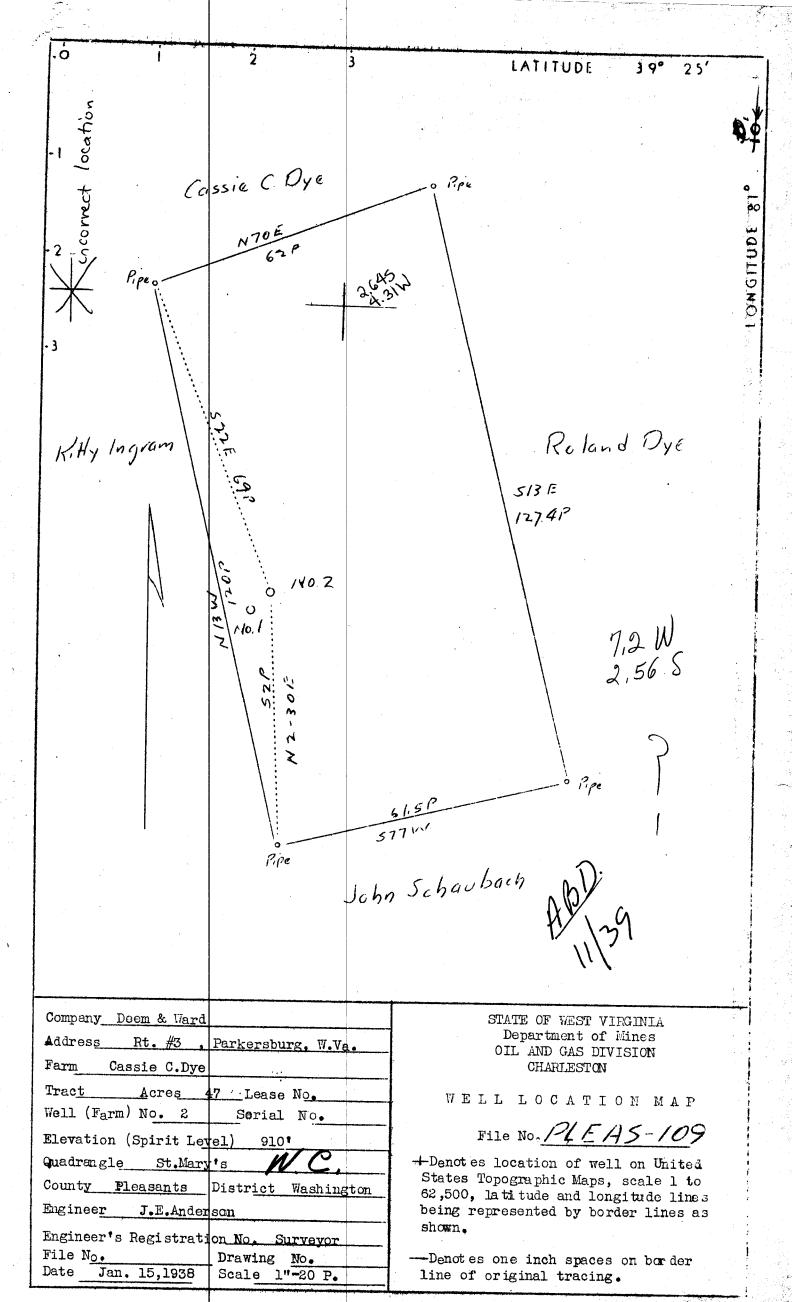

## WELL RECORD

Permit No. Pleas-109

Company Deem & Ward

Mineral rights are owned by.....

Parkersburg, W. Va.

Well No. # 2 Elev. 9/10

District Washington county Pleasants

Farm Cassie C. Dye Acres
Location (waters)